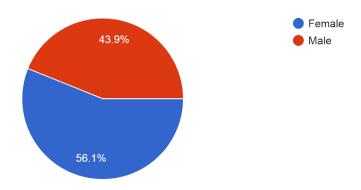

| 1. Please                                                                                                                                                                                                                           |                                                             |                                                            |                                                                                                           | 9. How well 10. The                                                             |                                                         | 13. The institute                                                                              | takes 14. I he teaching ar                                  | nd                                                                                         |                                                                  |                                                    |                                                                                   |                                                              |                                                                                          | 21. The institution makes                           | 22. I he institute/ teachers                                   | 5                                                                        | 24. Efforts are made by                                |                                                |
|-------------------------------------------------------------------------------------------------------------------------------------------------------------------------------------------------------------------------------------|-------------------------------------------------------------|------------------------------------------------------------|-----------------------------------------------------------------------------------------------------------|---------------------------------------------------------------------------------|---------------------------------------------------------|------------------------------------------------------------------------------------------------|-------------------------------------------------------------|--------------------------------------------------------------------------------------------|------------------------------------------------------------------|----------------------------------------------------|-----------------------------------------------------------------------------------|--------------------------------------------------------------|------------------------------------------------------------------------------------------|-----------------------------------------------------|----------------------------------------------------------------|--------------------------------------------------------------------------|--------------------------------------------------------|------------------------------------------------|
| confirm this is the first                                                                                                                                                                                                           |                                                             | ,                                                          | 7. How much of 8. How well did                                                                            |                                                                                 | 11. Fairness of the internal                            | 12. Was your an active interest performance in promoting internal assignments student exchange | ship, your institution                                      | 15. The institution                                                                        | 16. Teachers inform you about your expected                      | 17 Vour montar doos a                              | 18. The teachers illustra                                                         | , ,                                                          | 20. Teachers are able to                                                                 | effort to engage students in the monitoring, review | methods, such as                                               | 23 Taachare ancouraga                                                    | •                                                      | , ,                                            |
| and only tim you answer Timestamp Email Address Name this survey.                                                                                                                                                                   | ₹<br>2. Age 3. Year 4. Gende                                | program are are you you pursuing currently or now pursuing | the syllabus the teachers was covered in prepare for the the class classes                                | able to teaching can communicat best be e described as                          | evaluation process by the teachers.                     | discussed with visit opportunitie vou students.                                                | •                                                           | provides multiple d opportunities to learn an grow.                                        | competencies, course<br>and outcomes, and<br>programme outcomes. | necessary follow-up with                           | the concepts through examples and applications.                                   | encourage you with<br>providing right level of<br>challenges | and help you to overcom them.                                                            |                                                     | participative learning and                                     | 23. Teachers encourage you to participate in extracurricular activities. |                                                        | • •                                            |
| 8/1/2018 23:16:41 sureshhm62@gmail.com SURESH H M Yes 8/2/2018 4:23:25 Sindhurani895@gmail.com Sindhu Rani.N Yes                                                                                                                    | 22 2018-19 Male<br>19 2018-19 Female                        |                                                            | • • • • • • • • • • • • • • • • • • • •                                                                   | <ul><li>4 – Always ef 4– Excellent</li><li>4 – Always ef 4– Excellent</li></ul> | 4 – Always fair                                         | 3 – Usually 3 – Often 3 – Usually 4 – Regularly                                                | 4 – Significantly<br>4 – Significantly                      | 4 – Strongly agree<br>4 – Strongly agree                                                   | 4 – Every time<br>4 – Every time                                 | 4 – Every time                                     | 4 – Every time<br>4 – Every time                                                  | 4 – Fully<br>4 – Fully                                       | 4 – Every time<br>4 – Every time                                                         | Agree                                               | 4 – To a great extent<br>4 – To a great extent                 | Agree<br>Strongly agree                                                  | 3 – Moderate<br>4 – To a great extent                  | 2 – 50 – 69%<br>3 – 70 – 89%                   |
| 8/2/2018 9:30:09 suhassvernekar3@gmail.com Suhas s Vernekar Yes 8/2/2018 14:36:53 varuptl5@gmail.com Varun N Yes                                                                                                                    | 20 2018-19 Male<br>20 2018-19 Male                          | Bachelor's Commerce                                        | 3 – 70 to 84% 3 – Satisfactorily                                                                          | 3 – Sometime 2 – Good                                                           | 2 – Sometimes ur                                        | •                                                                                              | 3 – Very well<br>3 – Very well                              | 4 – Strongly agree<br>3 – Agree                                                            | 3 – Usually<br>3 – Usually                                       | 3 – Usually<br>3 – Usually                         | 2 – Occasionally/Someti<br>3 – Usually                                            | 3 – Reasonably                                               | 2 – Occasionally/Sometin<br>3 – Usually                                                  | Agree                                               | 3 – Moderate<br>2 – Some what                                  | Strongly agree<br>Agree                                                  | 3 – Moderate                                           | 3 – 70 – 89%<br>0 – Below 29%                  |
| 8/2/2018 19:43:37       ss7094365@gaiml.co       Sharath       Yes         8/3/2018 0:50:21       meghasmgc@gmail.com       Megha       Yes         8/3/2018 5:57:05       fardeenahmed207@gmail.com       Fardeen ahamed       Yes | 20 2018-19 Male<br>20 2018-19 Female<br>19 2018-19 Male     | Bachelor's Commerce                                        | 1– 30 to 54% 2 – Poorly                                                                                   | 3 – Sometim∈1 – Fair                                                            | - ,                                                     | 13 – Usually 3 – Often<br>3 – Usually 2 – Sometimes<br>4 – Every time 3 – Often                | 2 – Moderately<br>2 – Moderately<br>3 – Very well           | 4 – Strongly agree<br>3 – Agree<br>3 – Agree                                               | 4 – Every time<br>4 – Every time<br>4 – Every time               | 3 – Usually<br>3 – Usually<br>4 – Every time       | 3 – Usually<br>3 – Usually<br>4 – Every time                                      | 3 – Reasonably<br>3 – Reasonably<br>3 – Reasonably           | 4 – Every time<br>4 – Every time<br>3 – Usually                                          | Strongly agree Agree                                | 3 – Moderate<br>2 – Some what<br>3 – Moderate                  | Agree<br>Agree<br>Strongly agree                                         | 2 – Some what                                          | 3 – 70 – 89%<br>1 – 30 – 49%<br>3 – 70 – 89%   |
| 8/3/2018 11:03:49 987mdrehan@gmail.com Noor fathima Yes<br>8/3/2018 16:10:33 punithhg1995@gmail.com PUNITH H G No                                                                                                                   | 19 2018-19 Male<br>19 2018-19 Female<br>22 2018-19 Male     | Bachelor's Commerce                                        |                                                                                                           | 4 – Always ef 3 – Very good                                                     | 3 – Usually fair                                        | 7                                                                                              | 3 – Very well<br>3 – Very well<br>4 – Significantly         | 3 – Agree<br>3 – Agree<br>4 – Strongly agree                                               | 3 – Usually<br>4 – Every time                                    | 4 – Every time<br>4 – Every time<br>4 – Every time | 3 – Usually<br>4 – Every time                                                     | 4 – Fully<br>4 – Fully                                       | 3 – Usually<br>3 – Usually<br>4 – Every time                                             | Strongly agree Strongly agree                       | 1 – Very little<br>4 – To a great extent                       | Agree Strongly agree                                                     | 4 – To a great extent                                  | 1 – 30 – 49%<br>4 – Above 90%                  |
| 8/3/2018 21:17:17 adnanbasha.abs@gmail.com Adnan basha Yes 8/4/2018 2:24:01 mdumer1024@gmail.com Mohammed Umer Yes                                                                                                                  | 19 2018-19 Male<br>19 2018-19 Male                          | Bachelor's Commerce                                        | 2 – 55 to 69% 3 – Satisfactorily                                                                          | 3 – Sometime 3 – Very good                                                      | 2 – Sometimes ur                                        | <u>-</u>                                                                                       | 2 – Moderately<br>3 – Very well                             | 3 – Agree<br>2 – Neutral                                                                   | 3 – Usually<br>0– Never                                          | 3 – Usually<br>2 – Occasionally/Sometim            | 3 – Usually<br>n∈3 – Usually                                                      | 3 – Reasonably<br>0– Unable to                               | 3 – Usually<br>2 – Occasionally/Sometin                                                  | Agree                                               | 3 – Moderate<br>3 – Moderate                                   | Agree<br>Agree                                                           | 2 – Some what<br>3 – Moderate                          | 0 – Below 29%<br>0 – Below 29%                 |
| 8/4/2018 7:30:45 nishchitha135@gmail.com Nishchitha.V Yes 8/4/2018 12:37:29 rudraswamyswamy51910@gmail.c 7349787417 Yes                                                                                                             | 18 2018-19 Female<br>18 2018-19 Male                        | Bachelor's Commerce                                        | 3 – 70 to 84% 3 – Satisfactorily<br>4 – 85 to 100% 3 – Satisfactorily                                     | 4 – Always ef 4– Excellent                                                      | 4 – Always fair                                         | 4 – Every time 4 – Regularly                                                                   | 3 – Very well<br>4 – Significantly                          | 3 – Agree<br>4 – Strongly agree                                                            | 3 – Usually<br>3 – Usually                                       |                                                    | 3 – Usually 4 – Every time                                                        | 3 – Reasonably<br>4 – Fully                                  | 3 – Usually<br>4 – Every time                                                            | Agree<br>Strongly agree                             | 2 – Some what<br>4 – To a great extent                         | Agree Strongly agree                                                     | 4 – To a great extent                                  | 2 – 50 – 69%<br>4 – Above 90%                  |
| 8/4/2018 17:44:13 lalshithamgowda2000@gmail.com Lakshitha m Yes 8/4/2018 22:50:57 umeshhanavada@gmail.com Rakesh H u Yes 8/5/2018 3:57:41 Vmdnkmr@gmail.com V Madan Kumar Yes                                                       | 19 2018-19 Female<br>18 2018-19 Male<br>19 2018-19 Male     | Bachelor's Commerce                                        | 4 – 85 to 100% 3 – Satisfactorily                                                                         | 3 – Sometime 3 – Very good                                                      | •                                                       | 4 – Every time 3 – Often                                                                       | 0– Not at all<br>3 – Very well<br>3 – Very well             | 2 – Neutral<br>3 – Agree<br>4 – Strongly agree                                             | 1 – Rarely<br>4 – Every time<br>3 – Usually                      | 1 – Rarely<br>4 – Every time<br>1 – Rarely         | <ul><li>2 – Occasionally/Someti</li><li>3 – Usually</li><li>3 – Usually</li></ul> | Me 3 – Reasonably<br>4 – Fully<br>3 – Reasonably             | 4 – Every time<br>4 – Every time<br>3 – Usually                                          | Strongly agree<br>Strongly agree<br>Agree           | 4 – To a great extent<br>3 – Moderate<br>3 – Moderate          | Strongly agree Agree Strongly agree                                      | •                                                      | 3 - 70 - 89%<br>2 - 50 - 69%<br>0 - Below 29%  |
| 8/5/2018 9:04:25 santhoshgopi720@gmail.com Santhosha s Yes<br>8/5/2018 14:11:09 Nimhansimrannimhan@gmail.com NIMHAN SIMRAN Yes                                                                                                      | 20 2018-19 Male<br>18 2018-19 Female                        | Bachelor's Commerce                                        | 4 – 85 to 100% 3 – Satisfactorily                                                                         | 4 – Always ef 4– Excellent                                                      | •                                                       | 4 – Every time 4 – Regularly                                                                   | 3 – Very well<br>2 – Moderately                             | 4 – Strongly agree<br>2 – Neutral                                                          | 4 – Every time<br>2– Occasionally/Sometin                        | 3 – Usually                                        | 4 – Every time                                                                    | 4 – Fully<br>1 – Slightly                                    | 4 – Every time<br>1 – Rarely                                                             | 3                                                   | 4 – To a great extent<br>2 – Some what                         | Strongly agree Neutral                                                   |                                                        | 4 – Above 90%<br>1 – 30 – 49%                  |
| 8/5/2018 19:17:53 vpsahana04@gmail.com Sahana V palankaı Yes 8/6/2018 0:24:37 prakruthi6smg@gmail.com Prakruthi.K Yes                                                                                                               | 18 2018-19 Female<br>18 2018-19 Female                      | Bachelor's Commerce                                        | 1– 30 to 54% 3 – Satisfactorily                                                                           | 2 – Just satis 2 – Good                                                         | 3 – Usually fair                                        | •                                                                                              | <ul><li>2 – Moderately</li><li>2 – Moderately</li></ul>     | 3 – Agree<br>3 – Agree                                                                     | 2- Occasionally/Sometin 3 - Usually                              | 2 – Occasionally/Sometim                           | 3 – Usually<br>n∈4 – Every time                                                   | 2 – Partially<br>2 – Partially                               | 2 – Occasionally/Sometin<br>2 – Occasionally/Sometin                                     | n∈Neutral                                           | 3 – Moderate<br>3 – Moderate                                   | Agree<br>Agree                                                           | 3 – Moderate                                           | 2 – 50 – 69%<br>0 – Below 29%                  |
| 8/6/2018 5:31:21 koursapna36@gmail.com Sapna kour Yes<br>8/6/2018 10:38:05 poojavsmg.2018@gmail.com Pooja v No<br>8/6/2018 15:44:49 hemaliblk123@gmail.com R Hemavathi Bai Yes                                                      | 20 2018-19 Female<br>19 2018-19 Female<br>19 2018-19 Female | Bachelor's Commerce                                        | 4 – 85 to 100% 4 –Thoroughly                                                                              | 4 – Always ef 4– Excellent                                                      | 4 – Always fair                                         | 4 – Every time 4 – Regularly<br>4 – Every time 4 – Regularly<br>2 – Occasionally 4 – Regularly | 3 – Very well<br>4 – Significantly<br>3 – Very well         | <ul><li>4 – Strongly agree</li><li>4 – Strongly agree</li><li>4 – Strongly agree</li></ul> | 4 – Every time<br>4 – Every time<br>3 – Usually                  | •                                                  | 4 – Every time<br>4 – Every time<br>4 – Every time                                | 4 – Fully<br>4 – Fully<br>3 – Reasonably                     | 4 – Every time<br>4 – Every time<br>3 – Usually                                          | Strongly agree<br>Strongly agree<br>Neutral         | 4 – To a great extent<br>4 – To a great extent<br>3 – Moderate | Agree<br>Strongly agree<br>Strongly agree                                | 4 – To a great extent                                  | 3 – 70 – 89%<br>4 – Above 90%<br>2 – 50 – 69%  |
| 8/6/2018 20:51:33 Apoorvas9901@gmail.com Apoorva Yes 8/7/2018 1:58:17 prarthanavijoshi@gmail.com Prarthana v joshi Yes                                                                                                              | 20 2018-19 Female<br>19 2018-19 Female                      | Bachelor's Commerce                                        | 3 – 70 to 84% 3 – Satisfactorily                                                                          | . , ,                                                                           | 2 – Sometimes ur<br>0– Unfair                           |                                                                                                | 4 – Significantly 3 – Very well                             | 3 – Agree<br>3 – Agree                                                                     | 4 – Every time<br>1 – Rarely                                     | -                                                  | 4 – Every time<br>4 – Every time<br>4 – Every time                                | 1 – Slightly<br>1 – Slightly                                 | 3 – Usually<br>3 – Usually<br>0 – Never                                                  | Neutral<br>Agree                                    | 4 – To a great extent<br>3 – Moderate                          | Strongly agree  Strongly agree  Agree                                    | 4 – To a great extent                                  | 3 – 70 – 89%<br>1 – 30 – 49%                   |
| 8/7/2018 7:05:01 Karthickj854@gmail.com Lalith Yes 8/7/2018 12:11:45 Dishabafna2@icloud.com Disha bafna Yes                                                                                                                         | 20 2018-19 Male<br>20 2018-19 Female                        |                                                            |                                                                                                           | 3 – Sometime 3 – Very good                                                      | •                                                       | 3 – Usually 3 – Often<br>4 – Every time 4 – Regularly                                          | 3 – Very well<br>3 – Very well                              | 3 – Agree<br>3 – Agree                                                                     | 3 – Usually<br>4 – Every time                                    | 3 – Usually<br>3 – Usually                         | 3 – Usually<br>3 – Usually                                                        | 4 – Fully<br>3 – Reasonably                                  | 2 – Occasionally/Sometin<br>3 – Usually                                                  | · ·                                                 | 3 – Moderate<br>3 – Moderate                                   | Strongly agree<br>Agree                                                  | 3 – Moderate                                           | 3 – 70 – 89%<br>3 – 70 – 89%                   |
| 8/7/2018 17:18:29 bhanuprakashsbhanu@gmail.com Bhanu prakash.s Yes 8/7/2018 22:25:13 akshathabhatt1@gmail.com Akshatha A R Yes                                                                                                      | 20 2018-19 Male<br>20 2018-19 Female                        | Bachelor's Commerce                                        | 4 – 85 to 100% 3 – Satisfactorily<br>3 – 70 to 84% 4 – Thoroughly                                         | 4 – Always ef 4– Excellent                                                      | 3 – Usually fair                                        | 3 – Usually 2 – Sometimes                                                                      | 4 – Significantly 4 – Significantly                         | 3 – Agree<br>3 – Agree                                                                     | 3 – Usually<br>4 – Every time                                    | •                                                  | 4 – Every time<br>4 – Every time                                                  | 4 – Fully<br>3 – Reasonably                                  | 3 – Usually<br>4 – Every time                                                            | _                                                   | 3 – Moderate 4 – To a great extent                             | Strongly agree Strongly agree                                            | 4 – To a great extent                                  | 2 – 50 – 69%<br>3 – 70 – 89%                   |
| 8/8/2018 3:31:57 ranjitharanju07111999@gmail.comRanjitha Yes<br>8/8/2018 8:38:41 bhoomikajshetty1999@gmail.com Bhoomika J Shetty Yes<br>8/8/2018 13:45:25 shanenousheen24768608@gmail.com Bhoomika J Shetty Yes                     | 20 2018-19 Female<br>20 2018-19 Female<br>20 2018-19 Female | Bachelor's Commerce                                        | 3 – 70 to 84% 3 – Satisfactorily<br>3 – 70 to 84% 4 –Thoroughly<br>3 – 70 to 84% 3 – Satisfactorily       | 4 – Always ef 4– Excellent                                                      | 3 – Usually fair                                        | 4 – Every time 4 – Regularly                                                                   | 2 – Moderately<br>3 – Very well                             | 2 – Neutral 4 – Strongly agree                                                             | 3 – Usually<br>4 – Every time<br>3 – Usually                     | 3 – Usually<br>4 – Every time<br>3 – Usually       | 3 – Usually<br>4 – Every time<br>4 – Every time                                   | 2 – Partially<br>3 – Reasonably<br>4 – Fully                 | <ul><li>2 – Occasionally/Sometir</li><li>3 – Usually</li><li>4 – Every time</li></ul>    | Strongly agree                                      | 3 – Moderate<br>3 – Moderate<br>3 – Moderate                   | Neutral<br>Agree                                                         | 4 – To a great extent                                  | 0 – Below 29%<br>3 – 70 – 89%<br>3 – 70 – 89%  |
| 8/8/2018 18:52:09 sandeepmv1703@gmail.com Sandeepa m v Yes 8/8/2018 23:58:53 neharnaidu1999@gmail.com Neha r Yes                                                                                                                    | 19 2018-19 Male<br>20 2018-19 Female                        | Bachelor's Commerce                                        | 2 – 55 to 69% 3 – Satisfactorily<br>3 – 70 to 84% 3 – Satisfactorily                                      | 4 – Always ef 3 – Very good                                                     | 3 – Usually fair                                        | 3 – Usually 3 – Often                                                                          | 3 – Very well<br>3 – Very well<br>3 – Very well             | 4 – Strongly agree<br>4 – Strongly agree<br>4 – Strongly agree                             | 3 – Usually<br>3 – Usually<br>3 – Usually                        | ·                                                  | 4 – Every time<br>4 – Every time<br>4 – Every time                                | 3 – Reasonably<br>3 – Reasonably                             | 4 – Every time<br>4 – Every time<br>3 – Usually                                          | Agree Strongly agree Strongly agree                 | 3 – Moderate<br>3 – Moderate<br>3 – Moderate                   | Agree<br>Agree                                                           | 3 – Moderate                                           | 3 – 70 – 89%<br>2 – 50 – 69%                   |
| 8/9/2018 5:05:37 pavankoudike20@gmail.com Pavan kl Yes<br>8/9/2018 10:12:21 sumanthskatte@gmail.com Sumanth K S Yes                                                                                                                 | 20 2018-19 Male<br>19 2018-19 Male                          | Bachelor's Commerce                                        | 4 – 85 to 100% 3 – Satisfactorily<br>4 – 85 to 100% 4 – Thoroughly                                        | 4 – Always ef 4– Excellent                                                      | 4 – Always fair                                         | 4 – Every time 4 – Regularly                                                                   | 4 – Significantly<br>4 – Significantly                      | 3 – Agree<br>4 – Strongly agree                                                            | 3 – Usually<br>4 – Every time                                    | 4 – Every time                                     | 4 – Every time<br>4 – Every time                                                  | 4 – Fully<br>4 – Fully                                       | 4 – Every time<br>4 – Every time                                                         | Strongly agree                                      | 4 – To a great extent<br>4 – To a great extent                 | Agree<br>Strongly agree                                                  | 4 – To a great extent                                  | 3 – 70 – 89%<br>4 – Above 90%                  |
| 8/9/2018 15:19:05 salonijain2614@gmail.com Saloni parakh Yes 8/9/2018 20:25:49 hnspoorthi2000@gmail.com Spoorthi H N Yes                                                                                                            | 19 2018-19 Female<br>19 2018-19 Female                      | Bachelor's Commerce                                        | 4 – 85 to 100% 4 –Thoroughly<br>4 – 85 to 100% 4 –Thoroughly                                              | 4 – Always ef 4– Excellent                                                      |                                                         | 3 – Usually 1 – Rarely 4 – Every time 3 – Often                                                | 3 – Very well<br>4 – Significantly                          | 3 – Agree<br>4 – Strongly agree                                                            | 3 – Usually<br>4 – Every time                                    | 3 – Usually<br>4 – Every time                      | 4 – Every time<br>4 – Every time                                                  | 4 – Fully<br>4 – Fully                                       | 4 – Every time<br>4 – Every time                                                         | Strongly agree<br>Strongly agree                    | 3 – Moderate<br>4 – To a great extent                          | Strongly agree<br>Strongly agree                                         | 4 – To a great extent                                  | 3 – 70 – 89%<br>3 – 70 – 89%                   |
| 8/10/2018 1:32:33 arpithasb071999@gmail.Com Arpitha SB Yes<br>8/10/2018 6:39:17 sudheerajain23@gmail.com Sudheera k c jain Yes                                                                                                      | 19 2018-19 Female<br>20 2018-19 Male                        | Bachelor's Commerce                                        | 2 – 55 to 69% 4 –Thoroughly<br>4 – 85 to 100% 4 –Thoroughly                                               | 4 - Always ef 4- Excellent                                                      | •                                                       | 4 – Every time 3 – Often                                                                       | 4 – Significantly 4 – Significantly                         | 3 – Agree<br>3 – Agree                                                                     | 4 – Every time<br>4 – Every time                                 | 4 – Every time<br>4 – Every time                   | 3 – Usually<br>4 – Every time                                                     | 3 – Reasonably<br>4 – Fully                                  | 3 – Usually<br>3 – Usually                                                               | Agree<br>Strongly agree                             |                                                                | Agree<br>Strongly agree                                                  | 4 – To a great extent                                  | 3 – 70 – 89%<br>4 – Above 90%                  |
| 8/10/2018 11:46:01 saifansaif1234@gmail.com Saifan khan Yes 8/10/2018 16:52:45 sanathkumar.s.shet98@gmail.com Sanath shet Yes 8/10/2018 21:59:29 savinanarayana@gmail.com Savina.N Yes                                              | 20 2018-19 Male<br>19 2018-19 Male<br>19 2018-19 Female     | Bachelor's Commerce                                        | 3 – 70 to 84% 3 – Satisfactorily<br>4 – 85 to 100% 4 –Thoroughly<br>2 – 55 to 69% 3 – Satisfactorily      | 4 – Always ef 4– Excellent                                                      | 4 – Always fair                                         | 4 – Every time 4 – Regularly                                                                   | 4 – Significantly 4 – Significantly Moderately              | 3 – Agree<br>3 – Agree                                                                     | 2– Occasionally/Sometin 4 – Every time                           | _ *.                                               | 3 – Usually 4 – Every time                                                        | 3 – Reasonably<br>3 – Reasonably<br>3 – Reasonably           | 3 – Usually<br>3 – Usually<br>3 – Usually                                                | Agree<br>Agree<br>Noutral                           | 3 – Moderate<br>3 – Moderate<br>3 – Moderate                   | Agree<br>Agree                                                           | 3 – Moderate                                           | 3 – 70 – 89%<br>3 – 70 – 89%<br>2 – 50 – 69%   |
| 8/10/2018 21:59:29 savinanarayana@gmail.com Savina.N Yes 8/11/2018 3:06:13 Sanchithadv@gmail.com Sanchitha D.v Yes 8/11/2018 8:12:57 rekhabr25@gmail.com Rekha.b.r Yes                                                              | 19 2018-19 Female<br>19 2018-19 Female<br>18 2018-19 Female | Bachelor's Commerce                                        | 3 – 70 to 84% 3 – Satisfactorily<br>1– 30 to 54% 3 – Satisfactorily                                       | 4 – Always ef 3 – Very good                                                     | 4 – Always fair                                         | -                                                                                              | 2 – Moderately<br>3 – Very well<br>2 – Moderately           | 3 – Agree<br>3 – Agree<br>3 – Agree                                                        | 3 – Usually<br>3 – Usually<br>2– Occasionally/Sometin            | 3 – Usually                                        | 3 – Usually<br>4 – Every time                                                     | 3 – Reasonably<br>2 – Partially                              | 4 – Every time 2 – Occasionally/Sometin                                                  | Agree<br>ne Aaree                                   | 3 – Moderate<br>3 – Moderate<br>3 – Moderate                   | Agree<br>Agree<br>Agree                                                  | 3 – Moderate                                           | 2 – 30 – 69%<br>3 – 70 – 89%<br>1 – 30 – 49%   |
| 8/11/2018 13:19:41 thejashwinimm01@gmail.com Thejashwini M M Yes 8/11/2018 18:26:25 manujhmanu07@gmail.com Manu JH Yes                                                                                                              | 18 2018-19 Female<br>19 2018-19 Male                        | Bachelor's Commerce                                        | 2 – 55 to 69% 3 – Satisfactorily<br>2 – 55 to 69% 3 – Satisfactorily                                      | 2 – Just satis 2 – Good                                                         | 2 – Sometimes ur                                        | ni 1 – Rarely 4 – Regularly                                                                    | 3 – Very well<br>3 – Very well                              | 3 – Agree<br>4 – Strongly agree                                                            | 3 – Usually<br>4 – Every time                                    | 0 – I don't have a mentor<br>3 – Usually           | •                                                                                 | 1 – Slightly<br>4 – Fully                                    | 0 – Never<br>3 – Usually                                                                 | Neutral<br>Agree                                    | 1 – Very little<br>3 – Moderate                                | Agree<br>Strongly agree                                                  | 3 – Moderate                                           | 0 – Below 29%<br>4 – Above 90%                 |
| 8/11/2018 23:33:09 madhupraju007@gmail.com Madhusudhan k Yes 8/12/2018 4:39:53 sahanasg1299smg@gmail.com Sahana S.G Yes                                                                                                             | 20 2018-19 Male<br>19 2018-19 Female                        | Other Commerce                                             | 4 – 85 to 100% 4 –Thoroughly 3 – 70 to 84% 4 –Thoroughly                                                  | 4 – Always ef 4– Excellent                                                      | 3 – Usually fair                                        | 3 – Usually 4 – Regularly                                                                      | 4 – Significantly<br>3 – Very well                          | 4 – Strongly agree<br>3 – Agree                                                            | 4 – Every time<br>4 – Every time                                 | 3 – Usually                                        | 4 – Every time<br>3 – Usually                                                     | 4 – Fully<br>4 – Fully                                       | 4 – Every time<br>3 – Usually                                                            |                                                     | 4 – To a great extent<br>4 – To a great extent                 | Strongly agree<br>Strongly agree                                         | _                                                      | 4 – Above 90%<br>3 – 70 – 89%                  |
| 8/12/2018 9:46:37 sahanasahana179@gmail.com Sahana k Yes 8/12/2018 14:53:21 spoorthyhs12@gmail.com Spoorthy h s Yes                                                                                                                 | 19 2018-19 Female<br>18 2018-19 Female                      | Bachelor's Commerce                                        | 3 – 70 to 84% 3 – Satisfactorily<br>2 – 55 to 69% 3 – Satisfactorily                                      | 4 – Always ef 4– Excellent                                                      | 3 – Usually fair                                        | 3 – Usually 3 – Often                                                                          | 4 – Significantly<br>2 – Moderately                         | 4 – Strongly agree<br>3 – Agree                                                            | 4 – Every time<br>3 – Usually                                    | 3 – Usually                                        | 4 – Every time<br>3 – Usually                                                     | 4 – Fully<br>3 – Reasonably                                  | 4 – Every time<br>3 – Usually                                                            | Neutral                                             | 4 – To a great extent<br>3 – Moderate                          | Strongly agree Agree                                                     | 3 – Moderate                                           | 4 – Above 90%<br>1 – 30 – 49%                  |
| 8/12/2018 20:00:05 vikasvikki19667@gmail.com Vikas.V.S Yes 8/13/2018 1:06:49 nayazahamad85@gmail.com Nayaz ahamed Yes 8/13/2018 6:13:33 shashankodeyar9474@gmail.com Shashank Yes                                                   | 18 2018-19 Male<br>18 2018-19 Male<br>18 2018-19 Male       | Bachelor's Commerce                                        | 4 – 85 to 100% 3 – Satisfactorily<br>3 – 70 to 84% 3 – Satisfactorily<br>3 – 70 to 84% 3 – Satisfactorily | 4 – Always ef 3 – Very good                                                     | 3 – Usually fair                                        |                                                                                                | 3 – Very well<br>2 – Moderately<br>3 – Very well            | 3 – Agree<br>4 – Strongly agree<br>4 – Strongly agree                                      | 1 – Rarely<br>4 – Every time<br>3 – Usually                      | 3 – Usually<br>4 – Every time<br>3 – Usually       | 1– Rarely<br>3 – Usually<br>3 – Usually                                           | 2 – Partially<br>3 – Reasonably<br>4 – Fully                 | <ul><li>2 – Occasionally/Sometir</li><li>4 – Every time</li><li>4 – Every time</li></ul> | n∈Agree<br>Agree<br>Agree                           | 1 – Very little<br>1 – Very little<br>2 – Some what            | Strongly agree<br>Agree<br>Agree                                         | 4 – To a great extent                                  | 3 – 70 – 89%<br>2 – 50 – 69%<br>3 – 70 – 89%   |
| 8/13/2018 11:20:17 vmshanthesh@gmail.com Shanthesha V M Yes 8/13/2018 16:27:01 prajwalprajju0030@gmail.com Prajwal.H Yes                                                                                                            | 19 2018-19 Male<br>19 2018-19 Male<br>19 2018-19 Male       | Bachelor's Commerce                                        | 4 – 85 to 100% 3 – Satisfactorily<br>4 – 85 to 100% 4 – Thoroughly                                        | 4 – Always ef 4– Excellent                                                      | 4 – Always fair                                         | 4 – Every time 4 – Regularly                                                                   | 3 – Very well<br>3 – Very well<br>3 – Very well             | 4 – Strongly agree<br>4 – Strongly agree<br>4 – Strongly agree                             | 4 – Every time<br>4 – Every time                                 | 3 – Usually                                        | 4 – Every time<br>4 – Every time                                                  | 4 – Fully<br>4 – Fully<br>4 – Fully                          | 4 – Every time<br>4 – Every time<br>3 – Usually                                          | Strongly agree                                      | 4 – To a great extent<br>4 – To a great extent                 | Strongly agree Strongly agree                                            | 4 – To a great extent                                  | 4 – Above 90%<br>4 – Above 90%                 |
| 8/13/2018 21:33:45 vandanaainour6212@gmail.com Vandana A, N Yes 8/14/2018 2:40:29 smgrakshiths@gmail.com Rakshith S Yes                                                                                                             | 20 2018-19 Female<br>18 2018-19 Male                        | Bachelor's Commerce                                        | 4 – 85 to 100% 3 – Satisfactorily<br>4 – 85 to 100% 3 – Satisfactorily                                    | 3 – Sometime 3 – Very good                                                      | 2 – Sometimes ur                                        | ni3 – Usually 3 – Often                                                                        | 3 – Very well<br>3 – Very well                              | 2 – Neutral<br>4 – Strongly agree                                                          | 1 – Rarely<br>3 – Usually                                        | 2 – Occasionally/Sometim<br>3 – Usually            | •                                                                                 | 4 – Fully<br>4 – Fully                                       | 3 – Usually<br>4 – Every time                                                            | Strongly agree<br>Agree                             | 3 – Moderate<br>3 – Moderate                                   | Agree<br>Agree                                                           | 3 – Moderate                                           | 3 – 70 – 89%<br>3 – 70 – 89%                   |
| 8/14/2018 7:47:13 Anjalianju97645@gmail.com Anjali.S Yes 8/14/2018 12:53:57 marumaruthi393@gmail.com Maruthi n Yes                                                                                                                  | 18 2018-19 Female<br>19 2018-19 Male                        | Bachelor's Commerce                                        | 3 – 70 to 84% 3 – Satisfactorily<br>3 – 70 to 84% 3 – Satisfactorily                                      | 4 – Always ef 4– Excellent                                                      | 4 – Always fair                                         | _                                                                                              | 2 – Moderately<br>3 – Very well                             | 3 – Agree<br>4 – Strongly agree                                                            | 3 – Usually<br>4 – Every time                                    | 4 – Every time                                     | 4 – Every time<br>4 – Every time                                                  | 3 – Reasonably<br>3 – Reasonably                             | 3 – Usually<br>4 – Every time                                                            | Agree<br>Agree                                      | 3 – Moderate<br>3 – Moderate                                   | Agree<br>Strongly agree                                                  | 3 – Moderate                                           | 3 – 70 – 89%<br>3 – 70 – 89%                   |
| 8/14/2018 18:00:41 nadirabanu6789@gmail.com Nadira Banu Yes 8/14/2018 23:07:25 premasg4@gmail.com Prema S.G Yes                                                                                                                     | 19 2018-19 Female<br>19 2018-19 Female                      | Bachelor's Commerce                                        | 3 – 70 to 84% 3 – Satisfactorily<br>2 – 55 to 69% 3 – Satisfactorily                                      | 3 – Sometime 3 – Very good                                                      | 3 – Usually fair                                        | 4 – Every time 4 – Regularly                                                                   | 4 – Significantly 3 – Very well                             | 4 – Strongly agree 4 – Strongly agree                                                      | 4 – Every time 4 – Every time                                    | 4 – Every time                                     | 4 – Every time 3 – Usually                                                        | 3 – Reasonably<br>4 – Fully                                  | 1 – Rarely<br>3 – Usually                                                                | Agree Strongly agree                                | 3 – Moderate 3 – Moderate                                      | Strongly agree Strongly agree                                            | 4 – To a great extent                                  | 2 – 50 – 69%<br>3 – 70 – 89%                   |
| 8/15/2018 4:14:09 www.aishaabdullatif02@gmail.comBi bi ayesha Yes 8/15/2018 9:20:53 kavyabvkavya409@gmail.com Kavya bv Yes 8/15/2018 14:27:37 sachinms1204@gmail.com sachin M S Yes                                                 | 18 2018-19 Female<br>19 2018-19 Female<br>20 2018-19 Male   | Bachelor's Commerce                                        | 3 – 70 to 84% 3 – Satisfactorily<br>2 – 55 to 69% 3 – Satisfactorily<br>4 – 85 to 100% 3 – Satisfactorily | 4 – Always ef 3 – Very good                                                     | 4 – Always fair                                         | 2 – Occasionally 1 – Rarely                                                                    | 4 – Significantly<br>4 – Significantly<br>3 – Very well     | 4 – Strongly agree<br>3 – Agree<br>4 – Strongly agree                                      | 1 – Rarely<br>4 – Every time<br>3 – Usually                      |                                                    | 4 – Every time<br>4 – Every time<br>4 – Every time                                | 4 – Fully<br>4 – Fully<br>4 – Fully                          | 4 – Every time<br>4 – Every time<br>4 – Every time                                       | Neutral<br>Agree<br>Agree                           | 2 – Some what<br>3 – Moderate<br>3 – Moderate                  | Neutral<br>Agree<br>Strongly agree                                       | 2 – Some what<br>4 – To a great extent<br>3 – Moderate | 2 – 50 – 69%<br>4 – Above 90%<br>0 – Below 29% |
| 8/15/2018 19:34:21 rohithgsmg2000@gmail.com Rohith Yes 8/16/2018 0:41:05 manumanoj73528@gmail.com Manoja Shetty m Yes                                                                                                               | 19 2018-19 Male<br>19 2018-19 Male                          | Bachelor's Commerce                                        | 2 – 55 to 69% 3 – Satisfactorily<br>3 – 70 to 84% 4 –Thoroughly                                           | 3 – Sometime 3 – Very good                                                      | 3 – Usually fair                                        | 3 – Usually 0– Never                                                                           | 3 – Very well<br>3 – Very well                              | 4 – Strongly agree<br>4 – Strongly agree                                                   | 3 – Usually<br>4 – Every time                                    |                                                    | 4 – Every time                                                                    | 4 – Fully<br>3 – Reasonably                                  | 4 – Every time<br>3 – Usually                                                            | Agree<br>Agree                                      | 3 – Moderate<br>2 – Some what                                  | Strongly agree Strongly agree                                            | 3 – Moderate<br>4 – To a great extent                  | 0 – Below 29%<br>4 – Above 90%                 |
| 8/16/2018 5:47:49 Aminasheikh01@gmail.com Mohsina Banu Yes<br>8/16/2018 10:54:33 shaguftanazrizvi5@gmail.com Shagufta naz Yes                                                                                                       | 18 2018-19 Female<br>18 2018-19 Female                      | Bachelor's Commerce                                        | 3 – 70 to 84% 3 – Satisfactorily<br>3 – 70 to 84% 3 – Satisfactorily                                      | 3 – Sometime 3 – Very good                                                      | 3 – Usually fair                                        | 3 – Usually 3 – Often                                                                          | 1 – Marginally<br>3 – Very well                             | 4 – Strongly agree<br>4 – Strongly agree                                                   | 4 – Every time<br>3 – Usually                                    | 3 – Usually                                        | 4 – Every time<br>4 – Every time                                                  | <ul><li>3 – Reasonably</li><li>3 – Reasonably</li></ul>      | 2 – Occasionally/Sometin<br>4 – Every time                                               | n∈Strongly agree<br>Agree                           | 3 – Moderate<br>2 – Some what                                  | Agree<br>Agree                                                           | 3 – Moderate                                           | 4 – Above 90%<br>3 – 70 – 89%                  |
| 8/16/2018 16:01:17 praveenschancy@gmail.com Praveena S Yes 8/16/2018 21:08:01 jshashanka529@gmail.com Shashanka j Yes 8/17/2018 2:14:45 manjus7620@gmail.com Manjunath Yes                                                          | 18 2018-19 Male<br>18 2018-19 Male<br>19 2018-19 Male       | Bachelor's Commerce                                        | 3 – 70 to 84% 3 – Satisfactorily<br>3 – 70 to 84% 3 – Satisfactorily<br>3 – 70 to 84% 3 – Satisfactorily  | 2 – Just satis 2 – Good                                                         | 4 – Always fair<br>2 – Sometimes ur<br>3 – Usually fair | ni3 – Usually 4 – Regularly                                                                    | 3 – Very well 4 – Significantly                             | 4 – Strongly agree 3 – Agree                                                               | 3 – Usually<br>3 – Usually                                       |                                                    | 3 – Usually<br>4 – Every time                                                     | 3 – Reasonably<br>2 – Partially<br>2 – Partially             | 3 – Usually<br>3 – Usually<br>1 – Rarely                                                 | Agree<br>Agree                                      | 3 – Moderate<br>3 – Moderate<br>1 – Very little                | Agree<br>Agree<br>Agree                                                  | 3 – Moderate                                           | 3 - 70 - 89%<br>3 - 70 - 89%<br>0 - Below 29%  |
| 8/17/2018 2:14:45 manjus7620@gmail.com Manjunath Yes 8/17/2018 7:21:29 kushalsagar4321@gmail.com N P Kushal Yes 8/17/2018 12:28:13 nandeeshnandu2001@gmail.com Nandeesh B Yes                                                       | 19 2018-19 Male<br>19 2018-19 Male<br>19 2018-19 Male       | Bachelor's Commerce                                        | 3 – 70 to 84% 3 – Satisfactorily<br>3 – 70 to 84% 3 – Satisfactorily<br>3 – 70 to 84% 3 – Satisfactorily  | 1- Generally 2 - Good                                                           | 3 – Usually fair                                        | 3 – Usually 4 – Regularly                                                                      | 1 – Marginally<br>3 – Very well<br>3 – Very well            | 3 – Agree<br>3 – Agree<br>3 – Agree                                                        | 4 – Every time<br>3 – Usually<br>4 – Every time                  | 3 – Usually<br>4 – Every time                      | 4 – Every time<br>3 – Usually                                                     | 2 – Partially<br>2 – Partially<br>4 – Fully                  | 1 – Rarely<br>1 – Rarely<br>3 – Usually                                                  | Agree<br>Agree<br>Strongly agree                    | 1 – Very little<br>1 – Very little<br>3 – Moderate             | Strongly agree Agree                                                     | 3 – Moderate                                           | 1 – 30 – 49%<br>3 – 70 – 89%                   |
| 8/17/2018 17:34:57 nazeemablassam@gamil.com Nazeema B.H Yes 8/17/2018 22:41:41 niki63yash@gmail.com Nikhilesh N V Yes                                                                                                               | 19 2018-19 Female<br>18 2018-19 Male                        | Bachelor's Commerce                                        | 2 – 55 to 69% 3 – Satisfactorily<br>2 – 55 to 69% 3 – Satisfactorily                                      | 4 – Always ef 3 – Very good                                                     | 4 – Always fair                                         | 3 – Usually 3 – Often                                                                          | 3 – Very well<br>3 – Very well                              | 4 – Strongly agree<br>4 – Strongly agree                                                   | 3 – Usually<br>4 – Every time                                    | 3 – Usually                                        | 4 – Every time<br>4 – Every time                                                  | 2 – Partially<br>3 – Reasonably                              | 3 – Usually<br>3 – Usually                                                               |                                                     | 4 – To a great extent<br>3 – Moderate                          | Strongly agree<br>Strongly agree                                         | 4 – To a great extent                                  | 0 – Below 29%<br>4 – Above 90%                 |
| 8/18/2018 3:48:25 rohithpunga2000@gmail.com Rohith c Yes<br>8/18/2018 8:55:09 nageshnagu054@gmail.com MANI M S Yes                                                                                                                  | 18 2018-19 Male<br>19 2018-19 Male                          | Bachelor's Commerce                                        | 3 – 70 to 84% 3 – Satisfactorily<br>4 – 85 to 100% 3 – Satisfactorily                                     | 3 – Sometime 3 – Very good                                                      | 3 – Usually fair                                        | _                                                                                              | 2 – Moderately<br>3 – Very well                             | 2 – Neutral<br>3 – Agree                                                                   | 3 – Usually<br>4 – Every time                                    | 3 – Usually<br>3 – Usually                         | 3 – Usually<br>3 – Usually                                                        | 3 – Reasonably<br>3 – Reasonably                             | 3 – Usually<br>3 – Usually                                                               | Agree<br>Agree                                      | 3 – Moderate<br>3 – Moderate                                   | Agree<br>Strongly agree                                                  | 3 – Moderate                                           | 3 – 70 – 89%<br>2 – 50 – 69%                   |
| 8/18/2018 14:01:53 agasthyabhaskar99@gmail.com Agasthya M.B Yes 8/18/2018 19:08:37 Jyothikaa41@gmail.com A. Jyothika Yes                                                                                                            | 20 2018-19 Male<br>18 2018-19 Female                        | Bachelor's Commerce                                        | 4 – 85 to 100% 4 – Thoroughly<br>2 – 55 to 69% 3 – Satisfactorily                                         | 3 – Sometime 3 – Very good                                                      | 3 – Usually fair                                        | 3 – Usually 4 – Regularly                                                                      | 3 – Very well<br>4 – Significantly                          | 4 – Strongly agree 4 – Strongly agree                                                      | 4 – Every time 4 – Every time                                    | 4 – Every time                                     | 4 – Every time<br>4 – Every time                                                  | 4 – Fully<br>3 – Reasonably                                  | 3 – Usually<br>4 – Every time                                                            | _                                                   | 4 – To a great extent<br>4 – To a great extent                 | Strongly agree Strongly agree                                            | 4 – To a great extent                                  | 4 – Above 90%<br>2 – 50 – 69%                  |
| 8/19/2018 0:15:21 manojbadpala@gamil.com B S manojkumar Yes<br>8/19/2018 5:22:05 sadrushyakm257@gemail.com Sadrushya K.M Yes<br>8/19/2018 10:28:49 lakshmic2710@gmail.com Lakshmi.c Yes                                             | 19 2018-19 Male<br>19 2018-19 Female<br>19 2018-19 Female   | Other Commerce                                             | 4 – 85 to 100% 4 – Thoroughly<br>3 – 70 to 84% 3 – Satisfactorily<br>3 – 70 to 84% 3 – Satisfactorily     | 3 – Sometime 2 – Good                                                           | 2 – Sometimes ur<br>3 – Usually fair                    | ni 3 – Usually 2 – Sometimes                                                                   | 3 – Very well<br>0– Not at all<br>2 – Moderately            | 3 – Agree<br>1 – Disagree<br>2 – Neutral                                                   | 3 – Usually<br>1 – Rarely<br>4 – Every time                      | 4 – Every time<br>1 – Rarely<br>4 – Every time     | 3 – Usually<br>1– Rarely<br>3 – Usually                                           | 3 – Reasonably<br>1 – Slightly<br>4 – Fully                  | 3 – Usually<br>1 – Rarely<br>4 – Every time                                              | Agree Disagree Strongly agree                       | 3 – Moderate<br>1 – Very little<br>2 – Some what               | Strongly Disagree Strongly agree                                         | 1 – Very little                                        | 3 – 70 – 89%<br>1 – 30 – 49%<br>3 – 70 – 89%   |
| 8/19/2018 15:35:33 priyankadaiya2000@gmail.com priyanka Yes<br>8/19/2018 20:42:17 anjaneyanju89785@gmail.com Anjaneya Yes                                                                                                           | 18 2018-19 Female<br>18 2018-19 Male                        | Bachelor's Commerce                                        | 2 – 55 to 69% 3 – Satisfactorily<br>3 – 70 to 84% 3 – Satisfactorily                                      | 3 – Sometime 2 – Good                                                           | 3 – Usually fair                                        |                                                                                                | 2 – Moderately<br>3 – Very well                             | 3 – Agree<br>3 – Agree                                                                     | 3 – Usually<br>4 – Every time                                    | 2 – Occasionally/Sometin                           |                                                                                   | 4 – Fully<br>4 – Fully<br>4 – Fully                          | 4 – Every time<br>4 – Every time                                                         | Agree                                               | 4 – To a great extent<br>4 – To a great extent                 | Agree<br>Strongly agree                                                  | _                                                      | 1 – 30 – 49%<br>4 – Above 90%                  |
| 8/20/2018 1:49:01 dyameshmdada@gmail.com DYAMESH Yes 8/20/2018 6:55:45 avinash.badagoudra@gmail.com AVINASH BADAGCYes                                                                                                               | 19 2018-19 Male<br>19 2018-19 Male                          |                                                            | 4 – 85 to 100% 4 –Thoroughly 2 – 55 to 69% 3 – Satisfactorily                                             |                                                                                 |                                                         | 3 – Usually 3 – Often<br>2 – Occasionally 4 – Regularly                                        | 4 – Significantly<br>4 – Significantly                      | <ul><li>4 – Strongly agree</li><li>4 – Strongly agree</li></ul>                            | 3 – Usually<br>4 – Every time                                    | 3 – Usually<br>4 – Every time                      | 3 – Usually<br>3 – Usually                                                        | <ul><li>3 – Reasonably</li><li>3 – Reasonably</li></ul>      | 4 – Every time<br>4 – Every time                                                         | Strongly agree Strongly agree                       | 4 – To a great extent<br>4 – To a great extent                 | Strongly agree Strongly agree                                            | _                                                      | 4 – Above 90%<br>4 – Above 90%                 |
| 8/20/2018 12:02:29 manjunathansmg1986@gmail.com Manjunatha No<br>8/20/2018 17:09:13 divyadgowda88@gmail.com Divya D Yes                                                                                                             | 24 2018-19 Male<br>19 2018-19 Female                        | Bachelor's Commerce                                        | 4 – 85 to 100% 4 – Thoroughly<br>3 – 70 to 84% 4 – Thoroughly                                             | 4 – Always ef 4– Excellent                                                      | 4 – Always fair                                         | 4 – Every time 2 – Sometimes 4 – Every time 4 – Regularly                                      | 3 – Very well<br>4 – Significantly                          | 4 – Strongly agree 4 – Strongly agree                                                      | 4 – Every time 4 – Every time                                    | 4 – Every time 4 – Every time                      | 4 – Every time 3 – Usually                                                        | 4 – Fully<br>4 – Fully                                       | 2 – Occasionally/Sometin 3 – Usually                                                     | Strongly agree                                      | _                                                              | Strongly agree Strongly agree                                            | 4 – To a great extent                                  | 3 – 70 – 89%<br>4 – Above 90%                  |
| 8/20/2018 22:15:57 shanikashanu4048@gmail.com Shanika pv Yes 8/21/2018 3:22:41 sachinkv@gmail.com Sachin K,V Yes 8/21/2018 8:29:25 meghunandhu2000@gmail.com Meghana. V Yes                                                         | 19 2018-19 Female<br>18 2018-19 Male<br>19 2018-19 Female   | Bachelor's Commerce                                        | 3 – 70 to 84% 3 – Satisfactorily<br>3 – 70 to 84% 3 – Satisfactorily<br>4 – 85 to 100% 3 – Satisfactorily | 3 – Sometime 2 – Good                                                           | 4 – Always fair                                         | 3 – Usually 3 – Often                                                                          | 3 – Very well<br>3 – Very well<br>2 – Moderately            | 4 – Strongly agree<br>4 – Strongly agree<br>3 – Agree                                      | 4 – Every time 3 – Usually 2– Occasionally/Sometin               | 4 – Every time                                     | 4 – Every time<br>3 – Usually<br>3 – Usually                                      | 4 – Fully<br>3 – Reasonably<br>3 – Reasonably                | 4 – Every time<br>3 – Usually<br>3 – Usually                                             | Agree<br>Neutral<br>Neutral                         | 4 – To a great extent<br>3 – Moderate<br>3 – Moderate          | Agree<br>Neutral<br>Neutral                                              | 2 – Some what                                          | 2 – 50 – 69%<br>2 – 50 – 69%<br>3 – 70 – 89%   |
| 8/21/2018 13:36:09 gowrishdc123@gmail.com Gowrish d c Yes 8/21/2018 18:42:53 rrakshi912@gmail.com Rakshitha. R Yes                                                                                                                  | 19 2018-19 Male<br>17 2018-19 Female                        | Bachelor's Commerce                                        | 3 – 70 to 84% 3 – Satisfactorily<br>3 – 70 to 84% 3 – Satisfactorily                                      | 4 – Always ef 3 – Very good                                                     | •                                                       | 4 – Every time 4 – Regularly                                                                   | 4 – Significantly<br>3 – Very well                          | 4 – Strongly agree<br>3 – Agree                                                            | 4 – Every time<br>3 – Usually                                    | •                                                  | 4 – Every time<br>3 – Usually                                                     | 3 – Reasonably<br>2 – Partially                              | 3 – Usually<br>2 – Occasionally/Sometin                                                  | Strongly agree                                      | 4 – To a great extent<br>3 – Moderate                          | Agree<br>Neutral                                                         | 4 – To a great extent                                  | 4 – Above 90%<br>3 – 70 – 89%                  |
| 8/21/2018 23:49:37 Nehasjuly15@gmail.com Neha S Yes 8/22/2018 4:56:21 nagendranaikayanur@gmail.com Nagendra naik Yes                                                                                                                | 20 2018-19 Female<br>19 2018-19 Male                        |                                                            | 3 – 70 to 84% 3 – Satisfactorily<br>4 – 85 to 100% 3 – Satisfactorily                                     |                                                                                 | <u>-</u>                                                | _                                                                                              | 3 – Very well<br>4 – Significantly                          | 3 – Agree<br>4 – Strongly agree                                                            | 3 – Usually<br>3 – Usually                                       | 3 – Usually<br>3 – Usually                         | 3 – Usually<br>4 – Every time                                                     | <ul><li>3 – Reasonably</li><li>3 – Reasonably</li></ul>      | 3 – Usually<br>3 – Usually                                                               | Agree<br>Strongly agree                             | 3 – Moderate<br>4 – To a great extent                          | Agree<br>Strongly agree                                                  | 4 – To a great extent                                  | 3 – 70 – 89%<br>3 – 70 – 89%                   |
| 8/22/2018 10:03:05 mahithahebbar@gmail.com Mahitha.P.V Yes 8/22/2018 15:09:49 maithrijgowda7011@gmail.com Maithrij Yes                                                                                                              | 20 2018-19 Female<br>18 2018-19 Female                      | Bachelor's Commerce                                        | 3 – 70 to 84% 3 – Satisfactorily<br>3 – 70 to 84% 3 – Satisfactorily                                      | 3 – Sometime 3 – Very good                                                      | 3 – Usually fair                                        | 3 – Usually 4 – Regularly                                                                      | 3 – Very well<br>3 – Very well                              | 3 – Agree<br>3 – Agree                                                                     | 3 – Usually<br>4 – Every time                                    | 3 – Usually<br>3 – Usually                         | 4 – Every time<br>3 – Usually                                                     | 4 – Fully<br>4 – Fully                                       | 3 – Usually<br>3 – Usually                                                               | Agree<br>Agree                                      | 3 – Moderate<br>3 – Moderate                                   | Strongly agree<br>Agree                                                  | 3 – Moderate                                           | 2 – 50 – 69%<br>3 – 70 – 89%                   |
| 8/22/2018 20:16:33 bharathns0505@gmail.com Bharath N S Yes 8/23/2018 1:23:17 rakshithaksmg.2018@gmail.com Rakshitha k No 8/23/2018 6:30:01 ambikavaidya76@gmail.com Ambika vaidya Yes                                               | 20 2018-19 Male<br>19 2018-19 Female<br>19 2018-19 Female   | Bachelor's Commerce                                        | 2 – 55 to 69% 3 – Satisfactorily<br>4 – 85 to 100% 4 –Thoroughly<br>3 – 70 to 84% 3 – Satisfactorily      | 4 – Always ef 4– Excellent                                                      | 4 – Always fair                                         | 4 – Every time 4 – Regularly                                                                   | 3 – Very well<br>4 – Significantly<br>0– Not at all         | 3 – Agree<br>4 – Strongly agree<br>2 – Neutral                                             | 3 – Usually<br>4 – Every time<br>1 – Rarely                      |                                                    | 4 – Every time<br>4 – Every time<br>1– Rarely                                     | 4 – Fully<br>4 – Fully<br>0– Unable to                       | 4 – Every time<br>4 – Every time<br>0 – Never                                            | Agree<br>Strongly agree<br>Neutral                  | 3 – Moderate<br>3 – Moderate<br>3 – Moderate                   | Agree<br>Agree<br>Neutral                                                | 4 – To a great extent                                  | 3 - 70 - 89%<br>3 - 70 - 89%<br>0 - Below 29%  |
| 8/23/2018 11:36:45 jayanthprabhu72@gmail.com Deepthi prabhu Yes 8/23/2018 16:43:30 aishupoorni22@gmail.com Aishwarya S Yes                                                                                                          | 19 2018-19 Female<br>19 2018-19 Female                      | Bachelor's Commerce                                        | 3 – 70 to 84% 3 – Satisfactorily<br>4 – 85 to 100% 3 – Satisfactorily                                     | 2 – Just satis 3 – Very good                                                    | 3 – Usually fair                                        | 1 – Rarely 1 – Rarely                                                                          | 2 – Moderately<br>3 – Very well                             | 3 – Agree<br>3 – Agree                                                                     | 3 – Usually<br>3 – Usually                                       | 1 – Rarely<br>1 – Rarely<br>3 – Usually            | 1– Rarely<br>1– Rarely<br>3 – Usually                                             | 2 – Partially<br>4 – Fully                                   | 3 – Usually<br>4 – Every time                                                            | Agree                                               | 3 – Moderate<br>3 – Moderate<br>4 – To a great extent          | Agree<br>Strongly agree                                                  | 3 – Moderate                                           | 2 – 50 – 69%<br>2 – 50 – 69%                   |
| 8/23/2018 21:50:14 kavyad123smg@gmail.com Kavya. D Yes<br>8/24/2018 2:56:58 mukesh.smg9@gmail.com Mukesh Kumar S Yes                                                                                                                | 18 2018-19 Female<br>18 2018-19 Male                        | Bachelor's Commerce                                        | 2 – 55 to 69% 3 – Satisfactorily<br>4 – 85 to 100% 3 – Satisfactorily                                     | 4 – Always ef 2 – Good                                                          | 3 – Usually fair                                        | 2 – Occasionally 4 – Regularly                                                                 | 3 – Very well<br>3 – Very well                              | 3 – Agree<br>3 – Agree                                                                     | 2– Occasionally/Sometin<br>3 – Usually                           | ne:2 – Occasionally/Sometim                        | •                                                                                 | 3 – Reasonably<br>3 – Reasonably                             | 4 – Every time<br>3 – Usually                                                            | Agree<br>Agree                                      | 3 – Moderate<br>3 – Moderate                                   | Agree<br>Agree                                                           | 4 – To a great extent                                  | 1 – 30 – 49%<br>2 – 50 – 69%                   |
| 8/24/2018 8:03:42 pradeeppradi3917@gmail.com Pradeep N Yes 8/24/2018 13:10:26 sindhugsmg@gmail.com Sindhu.g Yes                                                                                                                     | 19 2018-19 Male<br>19 2018-19 Female                        | Bachelor's Commerce                                        | 4 – 85 to 100% 3 – Satisfactorily<br>3 – 70 to 84% 3 – Satisfactorily                                     | 4 – Always ef 4– Excellent                                                      | 4 – Always fair                                         | 4 – Every time 3 – Often                                                                       | 1 – Marginally<br>3 – Very well                             | 2 – Neutral<br>4 – Strongly agree                                                          | 1 – Rarely<br>4 – Every time                                     | •                                                  | 1– Rarely<br>4 – Every time                                                       | 0– Unable to<br>3 – Reasonably                               | 0 – Never<br>4 – Every time                                                              | Strongly agree                                      | 0 – Not at all<br>4 – To a great extent                        | Strongly Disagree Strongly agree                                         | 4 – To a great extent                                  | 0 – Below 29%<br>3 – 70 – 89%                  |
| 8/24/2018 18:17:10 priyanka13bm@gmail.com Priyanka Yes<br>8/24/2018 23:23:54 dhanushreedhanu070@gmail.com Dhanushree M Yes<br>8/25/2018 4:30:38 chethan1792000@gmail.com Chethan naik k n Yes                                       | 19 2018-19 Female<br>19 2018-19 Female<br>19 2018-19 Male   | Bachelor's Commerce                                        | 1– 30 to 54% 3 – Satisfactorily<br>4 – 85 to 100% 3 – Satisfactorily<br>4 – 85 to 100% 3 – Satisfactorily | 3 – Sometime 3 – Very good                                                      |                                                         | •                                                                                              | 2 – Moderately<br>3 – Very well<br>3 – Very well            | 2 – Neutral<br>2 – Neutral<br>3 – Agree                                                    | 4 – Every time<br>3 – Usually<br>4 – Every time                  | 3 – Usually<br>3 – Usually<br>4 – Every time       | 3 – Usually<br>3 – Usually<br>4 – Every time                                      | 2 – Partially<br>3 – Reasonably<br>3 – Reasonably            | 0 – Never<br>3 – Usually<br>3 – Usually                                                  | Neutral<br>Agree<br>Agree                           | 2 – Some what<br>3 – Moderate<br>3 – Moderate                  | Neutral<br>Agree<br>Strongly agree                                       | 3 – Moderate                                           | 3 – 70 – 89%<br>3 – 70 – 89%<br>4 – Above 90%  |
| 8/25/2018 9:37:22 Sindhukushi853@gmail.com Sindhu.V. Yes<br>8/25/2018 14:44:06 gaganaks83@gmail.com Gagana k s Yes                                                                                                                  | 18 2018-19 Male<br>18 2018-19 Female<br>18 2018-19 Female   | Bachelor's Commerce                                        | 3 – 70 to 84% 3 – Satisfactorily<br>3 – 70 to 84% 4 – Thoroughly                                          | 4 – Always ef 4– Excellent                                                      | 4 – Always fair                                         | 4 – Every time 4 – Regularly<br>4 – Every time 3 – Often                                       | 3 – Very well<br>3 – Very well<br>4 – Significantly         | 3 – Agree<br>4 – Strongly agree<br>3 – Agree                                               | 4 – Every time<br>4 – Every time<br>4 – Every time               | 3 – Usually                                        | 4 – Every time<br>4 – Every time<br>4 – Every time                                | 3 – Reasonably<br>4 – Fully<br>4 – Fully                     | 3 – Usually<br>3 – Usually<br>3 – Usually                                                | _                                                   | 4 – To a great extent 3 – Moderate                             | Strongly agree Strongly agree Neutral                                    | 4 – To a great extent                                  | 4 – Above 90%<br>3 – 70 – 89%<br>4 – Above 90% |
| 8/25/2018 19:50:50 shruthiayachita@gmail.com Shruthi Yes 8/26/2018 0:57:34 pareekshithlr17@gmail.com Pareekshith L R Yes                                                                                                            | 19 2018-19 Female<br>19 2018-19 Male                        | Bachelor's Commerce                                        | 4 – 85 to 100% 3 – Satisfactorily<br>4 – 85 to 100% 3 – Satisfactorily                                    | 4 – Always ef 4– Excellent                                                      | 4 – Always fair                                         | 3 – Usually 3 – Often                                                                          | 4 – Significantly<br>3 – Very well                          | 4 – Strongly agree<br>3 – Agree                                                            | 3 – Usually<br>2– Occasionally/Sometin                           | 4 – Every time                                     | 4 – Every time<br>3 – Usually                                                     | 4 – Fully<br>3 – Reasonably                                  | 3 – Usually<br>3 – Usually<br>3 – Usually                                                | Strongly agree Strongly agree                       |                                                                | Strongly agree Agree                                                     | 3 – Moderate                                           | 3 – 70 – 89%<br>3 – 70 – 89%                   |
| 8/26/2018 6:04:18 akkuakshatha50@gmail.com Akshatha Yes 8/26/2018 11:11:02 00reehan11@gmail.com Mohammed Reel Yes                                                                                                                   | 19 2018-19 Female<br>21 2018-19 Male                        | Bachelor's Commerce Bachelor's Commerce                    | 3 – 70 to 84% 3 – Satisfactorily<br>3 – 70 to 84% 4 –Thoroughly                                           | 2 – Just satis 3 – Very good<br>3 – Sometime 3 – Very good                      | 4 – Always fair<br>3 – Usually fair                     | 1 – Rarely 2 – Sometimes 3 – Usually 4 – Regularly                                             | 2 – Moderately<br>4 – Significantly                         | 4 – Strongly agree<br>3 – Agree                                                            | 3 – Usually<br>3 – Usually                                       | 3 – Usually<br>4 – Every time                      | 4 – Every time<br>4 – Every time                                                  | 4 – Fully<br>3 – Reasonably                                  | 1 – Rarely<br>3 – Usually                                                                | Strongly agree<br>Agree                             | 3 – Moderate<br>3 – Moderate                                   | Strongly agree<br>Agree                                                  | 4 – To a great extent<br>3 – Moderate                  | 3 – 70 – 89%<br>2 – 50 – 69%                   |
| 8/26/2018 16:17:46 vismaya9845@gmail.com Vismaya Yes 8/26/2018 21:24:30 zeeshanalikhan28@gmail.com MOHAMMED MUS Yes                                                                                                                 | 20 2018-19 Female<br>21 2018-19 Male                        | Bachelor's Commerce                                        | 3 – 70 to 84% 4 – Thoroughly<br>3 – 70 to 84% 4 – Thoroughly                                              | 4 – Always ef 4– Excellent                                                      | 4 – Always fair                                         | 3 – Usually 3 – Often                                                                          | 3 – Very well 3 – Very well 4 Significantly                 | 3 – Agree<br>3 – Agree                                                                     | 4 – Every time 3 – Usually                                       | 4 – Every time                                     | 4 – Every time 4 – Every time                                                     | 3 – Reasonably 3 – Reasonably                                | 4 – Every time 4 – Every time                                                            | Agree                                               | 4 – To a great extent 3 – Moderate 4 – To a great extent       | Strongly agree  Agree Strongly agree                                     | 3 – Moderate                                           | 3 – 70 – 89%<br>2 – 50 – 69%<br>3 – 70 – 80%   |
| 8/27/2018 2:31:14 prathap24051999@gmail.com Prathap kr Yes 8/27/2018 7:37:58 ramanath.pai99@gmail.com Ramnath Pai Yes 8/27/2018 12:44:42 mahaveerujainsmg@gmail.com Mahaveer u jain No                                              | 20 2018-19 Male<br>20 2018-19 Male<br>19 2018-19 Male       | Bachelor's Commerce                                        | 4 – 85 to 100% 4 – Thoroughly<br>4 – 85 to 100% 4 – Thoroughly<br>3 – 70 to 84% 3 – Satisfactorily        | 4 – Always ef 4– Excellent                                                      | 4 – Always fair                                         | 4 – Every time 4 – Regularly                                                                   | 4 – Significantly<br>4 – Significantly<br>4 – Significantly | 4 – Strongly agree<br>4 – Strongly agree<br>3 – Agree                                      | 4 – Every time<br>4 – Every time<br>3 – Usually                  |                                                    | 4 – Every time<br>4 – Every time<br>4 – Every time                                | 4 – Fully<br>4 – Fully<br>3 – Reasonably                     | 4 – Every time<br>4 – Every time<br>3 – Usually                                          |                                                     | 4 – To a great extent<br>4 – To a great extent<br>3 – Moderate | Strongly agree Strongly agree Strongly agree                             | 4 – To a great extent                                  | 3 – 70 – 89%<br>3 – 70 – 89%<br>2 – 50 – 69%   |
| 8/27/2018 17:51:26 subrahmanyag1999@gmail.com Subrahmanya G Yes 8/27/2018 22:58:10 yamunayamu548@gmail.com Yamuna.v Yes                                                                                                             | 21 2018-19 Male<br>20 2018-19 Female                        | Bachelor's Commerce                                        | 4 – 85 to 100% 4 – Thoroughly<br>3 – 70 to 84% 3 – Satisfactorily                                         | 4 – Always ef 3 – Very good                                                     | 4 – Always fair                                         | 4 – Every time 4 – Regularly                                                                   | 4 – Significantly<br>4 – Significantly<br>4 – Significantly | 3 – Agree<br>3 – Agree<br>4 – Strongly agree                                               | 4 – Every time<br>3 – Usually                                    | 4 – Every time                                     | 4 – Every time<br>4 – Every time<br>4 – Every time                                | 4 – Fully<br>4 – Fully                                       | 4 – Every time<br>4 – Every time                                                         |                                                     | 4 – To a great extent 3 – Moderate                             | Strongly agree Strongly agree                                            | 4 – To a great extent                                  | 2 - 50 - 69%<br>2 - 50 - 69%<br>2 - 50 - 69%   |
| 8/28/2018 4:04:54 Venkateshpaiv5630@gmail.com Venkatesh Pai V Yes 8/28/2018 9:11:38 shashankrpaiyaa@gmail.com Shashank raju pai Yes                                                                                                 | 20 2018-19 Male<br>20 2018-19 Male                          | Bachelor's Commerce Bachelor's Commerce                    | 4 – 85 to 100% 4 –Thoroughly<br>4 – 85 to 100% 4 –Thoroughly                                              | 3 – Sometime 3 – Very good<br>3 – Sometime 3 – Very good                        | 4 – Always fair<br>4 – Always fair                      | 4 – Every time 4 – Regularly 4 – Every time 3 – Often                                          | 4 – Significantly<br>4 – Significantly                      | 4 – Strongly agree<br>3 – Agree                                                            | 3 – Usually<br>4 – Every time                                    | 4 – Every time<br>4 – Every time                   | 4 – Every time<br>4 – Every time                                                  | 3 – Reasonably<br>4 – Fully                                  | 3 – Usually<br>4 – Every time                                                            | Agree<br>Strongly agree                             | 3 – Moderate<br>4 – To a great extent                          | Agree<br>Strongly agree                                                  | 3 – Moderate<br>3 – Moderate                           | 2 – 50 – 69%<br>3 – 70 – 89%                   |
| 8/28/2018 14:18:22 govindpatelpatel07@gmail.com Govind Patel Yes 8/28/2018 19:25:06 aftabmohammed313@gmail.com Mohammed aftab Yes                                                                                                   | 21 2018-19 Male<br>21 2018-19 Male                          |                                                            | 4 – 85 to 100% 4 –Thoroughly 3 – 70 to 84% 3 – Satisfactorily                                             |                                                                                 | •                                                       |                                                                                                | 3 – Very well<br>4 – Significantly                          | 3 – Agree<br>4 – Strongly agree                                                            | 3 – Usually<br>4 – Every time                                    | •                                                  | <ul><li>4 – Every time</li><li>4 – Every time</li></ul>                           | 4 – Fully<br>4 – Fully                                       | 4 – Every time<br>3 – Usually                                                            | Agree<br>Strongly agree                             | 4 – To a great extent<br>3 – Moderate                          | Strongly agree<br>Agree                                                  |                                                        | 2 – 50 – 69%<br>2 – 50 – 69%                   |
|                                                                                                                                                                                                                                     |                                                             |                                                            |                                                                                                           |                                                                                 |                                                         |                                                                                                |                                                             |                                                                                            |                                                                  |                                                    |                                                                                   |                                                              |                                                                                          |                                                     |                                                                |                                                                          |                                                        |                                                |