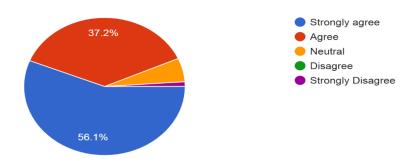

### 17. Your mentor does a necessary follow-up with an assigned task to you.



#### 18. The teachers illustrate the concepts through examples and applications.

180 responses



# 19. The teachers identify your strengths and encourage you with providing right level of challenges

180 responses



## 20. Teachers are able to identify your weaknesses and help you to overcome them.



# 21. The institution makes effort to engage students in the monitoring, review and continuous quality improvement of the teaching learning process

180 responses



# 22. The institute/ teachers use student centric methods, such as experiential learning, participative le...gies for enhancing learning experiences

180 responses



#### 23. Teachers encourage you to participate in extracurricular activities.



# 24. Efforts are made by the institute/ teachers to inculcate soft skills, life skills and employability skills to make you ready for the world of work.

180 responses



# 25. What percentage of teachers use ICT tools such as LCD projector, Multimedia, etc. while teaching.



## Overall Feedback analysis:

The various graphs the different views expressed by present students in regard to their perception of quality in an educational institution. The student feedback on the faculty members of the department is very good. Students are very much satisfied with the faculty members in respect of completion of syllabus, teaching learning process, facilities and teaching quality and services.

Principal

Acharya Tulsi National College of Commerce, Shimoga - 577 20