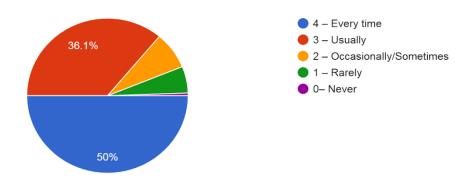

| 1. Please                                                                                                                                                                                                                           |                                                             |                                                            |                                                                                                           | 9. How well 10. The                                                             |                                                         | 13. The institute                                                                              | takes 14. I he teaching ar                                  | nd                                                                                         |                                                                  |                                                    |                                                                                   |                                                              |                                                                                          | 21. The institution makes                           | 22. I he institute/ teachers                                   | 5                                                                        | 24. Efforts are made by                                |                                                |
|-------------------------------------------------------------------------------------------------------------------------------------------------------------------------------------------------------------------------------------|-------------------------------------------------------------|------------------------------------------------------------|-----------------------------------------------------------------------------------------------------------|---------------------------------------------------------------------------------|---------------------------------------------------------|------------------------------------------------------------------------------------------------|-------------------------------------------------------------|--------------------------------------------------------------------------------------------|------------------------------------------------------------------|----------------------------------------------------|-----------------------------------------------------------------------------------|--------------------------------------------------------------|------------------------------------------------------------------------------------------|-----------------------------------------------------|----------------------------------------------------------------|--------------------------------------------------------------------------|--------------------------------------------------------|------------------------------------------------|
| confirm this is the first                                                                                                                                                                                                           |                                                             | ,                                                          | 7. How much of 8. How well did                                                                            |                                                                                 | 11. Fairness of the internal                            | 12. Was your an active interest performance in promoting internal assignments student exchange | ship, your institution                                      | 15. The institution                                                                        | 16. Teachers inform you about your expected                      | 17 Vour montar doos a                              | 18. The teachers illustra                                                         | , ,                                                          | 20. Teachers are able to                                                                 | effort to engage students in the monitoring, review | methods, such as                                               | 23 Taachare ancouraga                                                    | •                                                      | , ,                                            |
| and only tim you answer Timestamp Email Address Name this survey.                                                                                                                                                                   | ₹<br>2. Age 3. Year 4. Gende                                | program are are you you pursuing currently or now pursuing | the syllabus the teachers was covered in prepare for the the class classes                                | able to teaching can communicat best be e described as                          | evaluation process by the teachers.                     | discussed with visit opportunitie vou students.                                                | •                                                           | provides multiple d opportunities to learn an grow.                                        | competencies, course<br>and outcomes, and<br>programme outcomes. | necessary follow-up with                           | the concepts through examples and applications.                                   | encourage you with<br>providing right level of<br>challenges | and help you to overcom them.                                                            |                                                     | participative learning and                                     | 23. Teachers encourage you to participate in extracurricular activities. |                                                        | • •                                            |
| 8/1/2018 23:16:41 sureshhm62@gmail.com SURESH H M Yes 8/2/2018 4:23:25 Sindhurani895@gmail.com Sindhu Rani.N Yes                                                                                                                    | 22 2018-19 Male<br>19 2018-19 Female                        |                                                            | • • • • • • • • • • • • • • • • • • • •                                                                   | <ul><li>4 – Always ef 4– Excellent</li><li>4 – Always ef 4– Excellent</li></ul> | 4 – Always fair                                         | 3 – Usually 3 – Often 3 – Usually 4 – Regularly                                                | 4 – Significantly<br>4 – Significantly                      | 4 – Strongly agree<br>4 – Strongly agree                                                   | 4 – Every time<br>4 – Every time                                 | 4 – Every time                                     | 4 – Every time<br>4 – Every time                                                  | 4 – Fully<br>4 – Fully                                       | 4 – Every time<br>4 – Every time                                                         | Agree                                               | 4 – To a great extent<br>4 – To a great extent                 | Agree<br>Strongly agree                                                  | 3 – Moderate<br>4 – To a great extent                  | 2 – 50 – 69%<br>3 – 70 – 89%                   |
| 8/2/2018 9:30:09 suhassvernekar3@gmail.com Suhas s Vernekar Yes 8/2/2018 14:36:53 varuptl5@gmail.com Varun N Yes                                                                                                                    | 20 2018-19 Male<br>20 2018-19 Male                          | Bachelor's Commerce                                        | 3 – 70 to 84% 3 – Satisfactorily                                                                          | 3 – Sometime 2 – Good                                                           | 2 – Sometimes ur                                        | •                                                                                              | 3 – Very well<br>3 – Very well                              | 4 – Strongly agree<br>3 – Agree                                                            | 3 – Usually<br>3 – Usually                                       | 3 – Usually<br>3 – Usually                         | 2 – Occasionally/Someti<br>3 – Usually                                            | 3 – Reasonably                                               | 2 – Occasionally/Sometin<br>3 – Usually                                                  | Agree                                               | 3 – Moderate<br>2 – Some what                                  | Strongly agree<br>Agree                                                  | 3 – Moderate                                           | 3 – 70 – 89%<br>0 – Below 29%                  |
| 8/2/2018 19:43:37       ss7094365@gaiml.co       Sharath       Yes         8/3/2018 0:50:21       meghasmgc@gmail.com       Megha       Yes         8/3/2018 5:57:05       fardeenahmed207@gmail.com       Fardeen ahamed       Yes | 20 2018-19 Male<br>20 2018-19 Female<br>19 2018-19 Male     | Bachelor's Commerce                                        | 1– 30 to 54% 2 – Poorly                                                                                   | 3 – Sometim∈1 – Fair                                                            | - ,                                                     | 13 – Usually 3 – Often<br>3 – Usually 2 – Sometimes<br>4 – Every time 3 – Often                | 2 – Moderately<br>2 – Moderately<br>3 – Very well           | 4 – Strongly agree<br>3 – Agree<br>3 – Agree                                               | 4 – Every time<br>4 – Every time<br>4 – Every time               | 3 – Usually<br>3 – Usually<br>4 – Every time       | 3 – Usually<br>3 – Usually<br>4 – Every time                                      | 3 – Reasonably<br>3 – Reasonably<br>3 – Reasonably           | 4 – Every time<br>4 – Every time<br>3 – Usually                                          | Strongly agree Agree                                | 3 – Moderate<br>2 – Some what<br>3 – Moderate                  | Agree<br>Agree<br>Strongly agree                                         | 2 – Some what                                          | 3 – 70 – 89%<br>1 – 30 – 49%<br>3 – 70 – 89%   |
| 8/3/2018 11:03:49 987mdrehan@gmail.com Noor fathima Yes<br>8/3/2018 16:10:33 punithhg1995@gmail.com PUNITH H G No                                                                                                                   | 19 2018-19 Male<br>19 2018-19 Female<br>22 2018-19 Male     | Bachelor's Commerce                                        |                                                                                                           | 4 – Always ef 3 – Very good                                                     | 3 – Usually fair                                        | 7                                                                                              | 3 – Very well<br>3 – Very well<br>4 – Significantly         | 3 – Agree<br>3 – Agree<br>4 – Strongly agree                                               | 3 – Usually<br>4 – Every time                                    | 4 – Every time<br>4 – Every time<br>4 – Every time | 3 – Usually<br>4 – Every time                                                     | 4 – Fully<br>4 – Fully                                       | 3 – Usually<br>3 – Usually<br>4 – Every time                                             | Strongly agree Strongly agree                       | 1 – Very little<br>4 – To a great extent                       | Agree Strongly agree                                                     | 4 – To a great extent                                  | 1 – 30 – 49%<br>4 – Above 90%                  |
| 8/3/2018 21:17:17 adnanbasha.abs@gmail.com Adnan basha Yes 8/4/2018 2:24:01 mdumer1024@gmail.com Mohammed Umer Yes                                                                                                                  | 19 2018-19 Male<br>19 2018-19 Male                          | Bachelor's Commerce                                        | 2 – 55 to 69% 3 – Satisfactorily                                                                          | 3 – Sometime 3 – Very good                                                      | 2 – Sometimes ur                                        | <u>-</u>                                                                                       | 2 – Moderately<br>3 – Very well                             | 3 – Agree<br>2 – Neutral                                                                   | 3 – Usually<br>0– Never                                          | 3 – Usually<br>2 – Occasionally/Sometim            | 3 – Usually<br>n∈3 – Usually                                                      | 3 – Reasonably<br>0– Unable to                               | 3 – Usually<br>2 – Occasionally/Sometin                                                  | Agree                                               | 3 – Moderate<br>3 – Moderate                                   | Agree<br>Agree                                                           | 2 – Some what<br>3 – Moderate                          | 0 – Below 29%<br>0 – Below 29%                 |
| 8/4/2018 7:30:45 nishchitha135@gmail.com Nishchitha.V Yes 8/4/2018 12:37:29 rudraswamyswamy51910@gmail.c 7349787417 Yes                                                                                                             | 18 2018-19 Female<br>18 2018-19 Male                        | Bachelor's Commerce                                        | 3 – 70 to 84% 3 – Satisfactorily<br>4 – 85 to 100% 3 – Satisfactorily                                     | 4 – Always ef 4– Excellent                                                      | 4 – Always fair                                         | 4 – Every time 4 – Regularly                                                                   | 3 – Very well<br>4 – Significantly                          | 3 – Agree<br>4 – Strongly agree                                                            | 3 – Usually<br>3 – Usually                                       |                                                    | 3 – Usually 4 – Every time                                                        | 3 – Reasonably<br>4 – Fully                                  | 3 – Usually<br>4 – Every time                                                            | Agree<br>Strongly agree                             | 2 – Some what<br>4 – To a great extent                         | Agree Strongly agree                                                     | 4 – To a great extent                                  | 2 – 50 – 69%<br>4 – Above 90%                  |
| 8/4/2018 17:44:13 lalshithamgowda2000@gmail.com Lakshitha m Yes 8/4/2018 22:50:57 umeshhanavada@gmail.com Rakesh H u Yes 8/5/2018 3:57:41 Vmdnkmr@gmail.com V Madan Kumar Yes                                                       | 19 2018-19 Female<br>18 2018-19 Male<br>19 2018-19 Male     | Bachelor's Commerce                                        | 4 – 85 to 100% 3 – Satisfactorily                                                                         | 3 – Sometime 3 – Very good                                                      | •                                                       | 4 – Every time 3 – Often                                                                       | 0– Not at all<br>3 – Very well<br>3 – Very well             | 2 – Neutral<br>3 – Agree<br>4 – Strongly agree                                             | 1 – Rarely<br>4 – Every time<br>3 – Usually                      | 1 – Rarely<br>4 – Every time<br>1 – Rarely         | <ul><li>2 – Occasionally/Someti</li><li>3 – Usually</li><li>3 – Usually</li></ul> | Me 3 – Reasonably<br>4 – Fully<br>3 – Reasonably             | 4 – Every time<br>4 – Every time<br>3 – Usually                                          | Strongly agree<br>Strongly agree<br>Agree           | 4 – To a great extent<br>3 – Moderate<br>3 – Moderate          | Strongly agree Agree Strongly agree                                      | •                                                      | 3 - 70 - 89%<br>2 - 50 - 69%<br>0 - Below 29%  |
| 8/5/2018 9:04:25 santhoshgopi720@gmail.com Santhosha s Yes<br>8/5/2018 14:11:09 Nimhansimrannimhan@gmail.com NIMHAN SIMRAN Yes                                                                                                      | 20 2018-19 Male<br>18 2018-19 Female                        | Bachelor's Commerce                                        | 4 – 85 to 100% 3 – Satisfactorily                                                                         | 4 – Always ef 4– Excellent                                                      | •                                                       | 4 – Every time 4 – Regularly                                                                   | 3 – Very well<br>2 – Moderately                             | 4 – Strongly agree<br>2 – Neutral                                                          | 4 – Every time<br>2– Occasionally/Sometin                        | 3 – Usually                                        | 4 – Every time                                                                    | 4 – Fully<br>1 – Slightly                                    | 4 – Every time<br>1 – Rarely                                                             | 3                                                   | 4 – To a great extent<br>2 – Some what                         | Strongly agree Neutral                                                   |                                                        | 4 – Above 90%<br>1 – 30 – 49%                  |
| 8/5/2018 19:17:53 vpsahana04@gmail.com Sahana V palankaı Yes 8/6/2018 0:24:37 prakruthi6smg@gmail.com Prakruthi.K Yes                                                                                                               | 18 2018-19 Female<br>18 2018-19 Female                      | Bachelor's Commerce                                        | 1– 30 to 54% 3 – Satisfactorily                                                                           | 2 – Just satis 2 – Good                                                         | 3 – Usually fair                                        | •                                                                                              | <ul><li>2 – Moderately</li><li>2 – Moderately</li></ul>     | 3 – Agree<br>3 – Agree                                                                     | 2- Occasionally/Sometin 3 - Usually                              | 2 – Occasionally/Sometim                           | 3 – Usually<br>n∈4 – Every time                                                   | 2 – Partially<br>2 – Partially                               | 2 – Occasionally/Sometin<br>2 – Occasionally/Sometin                                     | n∈Neutral                                           | 3 – Moderate<br>3 – Moderate                                   | Agree<br>Agree                                                           | 3 – Moderate                                           | 2 – 50 – 69%<br>0 – Below 29%                  |
| 8/6/2018 5:31:21 koursapna36@gmail.com Sapna kour Yes<br>8/6/2018 10:38:05 poojavsmg.2018@gmail.com Pooja v No<br>8/6/2018 15:44:49 hemaliblk123@gmail.com R Hemavathi Bai Yes                                                      | 20 2018-19 Female<br>19 2018-19 Female<br>19 2018-19 Female | Bachelor's Commerce                                        | 4 – 85 to 100% 4 –Thoroughly                                                                              | 4 – Always ef 4– Excellent                                                      | 4 – Always fair                                         | 4 – Every time 4 – Regularly<br>4 – Every time 4 – Regularly<br>2 – Occasionally 4 – Regularly | 3 – Very well<br>4 – Significantly<br>3 – Very well         | <ul><li>4 – Strongly agree</li><li>4 – Strongly agree</li><li>4 – Strongly agree</li></ul> | 4 – Every time<br>4 – Every time<br>3 – Usually                  | •                                                  | 4 – Every time<br>4 – Every time<br>4 – Every time                                | 4 – Fully<br>4 – Fully<br>3 – Reasonably                     | 4 – Every time<br>4 – Every time<br>3 – Usually                                          | Strongly agree<br>Strongly agree<br>Neutral         | 4 – To a great extent<br>4 – To a great extent<br>3 – Moderate | Agree<br>Strongly agree<br>Strongly agree                                | 4 – To a great extent                                  | 3 – 70 – 89%<br>4 – Above 90%<br>2 – 50 – 69%  |
| 8/6/2018 20:51:33 Apoorvas9901@gmail.com Apoorva Yes 8/7/2018 1:58:17 prarthanavijoshi@gmail.com Prarthana v joshi Yes                                                                                                              | 20 2018-19 Female<br>19 2018-19 Female                      | Bachelor's Commerce                                        | 3 – 70 to 84% 3 – Satisfactorily                                                                          | . , ,                                                                           | 2 – Sometimes ur<br>0– Unfair                           |                                                                                                | 4 – Significantly 3 – Very well                             | 3 – Agree<br>3 – Agree                                                                     | 4 – Every time<br>1 – Rarely                                     | -                                                  | 4 – Every time<br>4 – Every time<br>4 – Every time                                | 1 – Slightly<br>1 – Slightly                                 | 3 – Usually<br>3 – Usually<br>0 – Never                                                  | Neutral<br>Agree                                    | 4 – To a great extent<br>3 – Moderate                          | Strongly agree  Strongly agree  Agree                                    | 4 – To a great extent                                  | 3 – 70 – 89%<br>1 – 30 – 49%                   |
| 8/7/2018 7:05:01 Karthickj854@gmail.com Lalith Yes 8/7/2018 12:11:45 Dishabafna2@icloud.com Disha bafna Yes                                                                                                                         | 20 2018-19 Male<br>20 2018-19 Female                        |                                                            |                                                                                                           | 3 – Sometime 3 – Very good                                                      | •                                                       | 3 – Usually 3 – Often<br>4 – Every time 4 – Regularly                                          | 3 – Very well<br>3 – Very well                              | 3 – Agree<br>3 – Agree                                                                     | 3 – Usually<br>4 – Every time                                    | 3 – Usually<br>3 – Usually                         | 3 – Usually<br>3 – Usually                                                        | 4 – Fully<br>3 – Reasonably                                  | 2 – Occasionally/Sometin<br>3 – Usually                                                  | · ·                                                 | 3 – Moderate<br>3 – Moderate                                   | Strongly agree<br>Agree                                                  | 3 – Moderate                                           | 3 – 70 – 89%<br>3 – 70 – 89%                   |
| 8/7/2018 17:18:29 bhanuprakashsbhanu@gmail.com Bhanu prakash.s Yes 8/7/2018 22:25:13 akshathabhatt1@gmail.com Akshatha A R Yes                                                                                                      | 20 2018-19 Male<br>20 2018-19 Female                        | Bachelor's Commerce                                        | 4 – 85 to 100% 3 – Satisfactorily<br>3 – 70 to 84% 4 – Thoroughly                                         | 4 – Always ef 4– Excellent                                                      | 3 – Usually fair                                        | 3 – Usually 2 – Sometimes                                                                      | 4 – Significantly 4 – Significantly                         | 3 – Agree<br>3 – Agree                                                                     | 3 – Usually<br>4 – Every time                                    | •                                                  | 4 – Every time<br>4 – Every time                                                  | 4 – Fully<br>3 – Reasonably                                  | 3 – Usually<br>4 – Every time                                                            | _                                                   | 3 – Moderate 4 – To a great extent                             | Strongly agree Strongly agree                                            | 4 – To a great extent                                  | 2 – 50 – 69%<br>3 – 70 – 89%                   |
| 8/8/2018 3:31:57 ranjitharanju07111999@gmail.comRanjitha Yes<br>8/8/2018 8:38:41 bhoomikajshetty1999@gmail.com Bhoomika J Shetty Yes<br>8/8/2018 13:45:25 shanenousheen24768608@gmail.com Bhoomika J Shetty Yes                     | 20 2018-19 Female<br>20 2018-19 Female<br>20 2018-19 Female | Bachelor's Commerce                                        | 3 – 70 to 84% 3 – Satisfactorily<br>3 – 70 to 84% 4 –Thoroughly<br>3 – 70 to 84% 3 – Satisfactorily       | 4 – Always ef 4– Excellent                                                      | 3 – Usually fair                                        | 4 – Every time 4 – Regularly                                                                   | 2 – Moderately<br>3 – Very well                             | 2 – Neutral 4 – Strongly agree                                                             | 3 – Usually<br>4 – Every time<br>3 – Usually                     | 3 – Usually<br>4 – Every time<br>3 – Usually       | 3 – Usually<br>4 – Every time<br>4 – Every time                                   | 2 – Partially<br>3 – Reasonably<br>4 – Fully                 | <ul><li>2 – Occasionally/Sometir</li><li>3 – Usually</li><li>4 – Every time</li></ul>    | Strongly agree                                      | 3 – Moderate<br>3 – Moderate<br>3 – Moderate                   | Neutral<br>Agree                                                         | 4 – To a great extent                                  | 0 – Below 29%<br>3 – 70 – 89%<br>3 – 70 – 89%  |
| 8/8/2018 18:52:09 sandeepmv1703@gmail.com Sandeepa m v Yes 8/8/2018 23:58:53 neharnaidu1999@gmail.com Neha r Yes                                                                                                                    | 19 2018-19 Male<br>20 2018-19 Female                        | Bachelor's Commerce                                        | 2 – 55 to 69% 3 – Satisfactorily<br>3 – 70 to 84% 3 – Satisfactorily                                      | 4 – Always ef 3 – Very good                                                     | 3 – Usually fair                                        | 3 – Usually 3 – Often                                                                          | 3 – Very well<br>3 – Very well<br>3 – Very well             | 4 – Strongly agree<br>4 – Strongly agree<br>4 – Strongly agree                             | 3 – Usually<br>3 – Usually<br>3 – Usually                        | ·                                                  | 4 – Every time<br>4 – Every time<br>4 – Every time                                | 3 – Reasonably<br>3 – Reasonably                             | 4 – Every time<br>4 – Every time<br>3 – Usually                                          | Agree Strongly agree Strongly agree                 | 3 – Moderate<br>3 – Moderate<br>3 – Moderate                   | Agree<br>Agree                                                           | 3 – Moderate                                           | 3 – 70 – 89%<br>2 – 50 – 69%                   |
| 8/9/2018 5:05:37 pavankoudike20@gmail.com Pavan kl Yes<br>8/9/2018 10:12:21 sumanthskatte@gmail.com Sumanth K S Yes                                                                                                                 | 20 2018-19 Male<br>19 2018-19 Male                          | Bachelor's Commerce                                        | 4 – 85 to 100% 3 – Satisfactorily<br>4 – 85 to 100% 4 – Thoroughly                                        | 4 – Always ef 4– Excellent                                                      | 4 – Always fair                                         | 4 – Every time 4 – Regularly                                                                   | 4 – Significantly<br>4 – Significantly                      | 3 – Agree<br>4 – Strongly agree                                                            | 3 – Usually<br>4 – Every time                                    | 4 – Every time                                     | 4 – Every time<br>4 – Every time                                                  | 4 – Fully<br>4 – Fully                                       | 4 – Every time<br>4 – Every time                                                         | Strongly agree                                      | 4 – To a great extent<br>4 – To a great extent                 | Agree<br>Strongly agree                                                  | 4 – To a great extent                                  | 3 – 70 – 89%<br>4 – Above 90%                  |
| 8/9/2018 15:19:05 salonijain2614@gmail.com Saloni parakh Yes 8/9/2018 20:25:49 hnspoorthi2000@gmail.com Spoorthi H N Yes                                                                                                            | 19 2018-19 Female<br>19 2018-19 Female                      | Bachelor's Commerce                                        | 4 – 85 to 100% 4 –Thoroughly<br>4 – 85 to 100% 4 –Thoroughly                                              | 4 – Always ef 4– Excellent                                                      |                                                         | 3 – Usually 1 – Rarely 4 – Every time 3 – Often                                                | 3 – Very well<br>4 – Significantly                          | 3 – Agree<br>4 – Strongly agree                                                            | 3 – Usually<br>4 – Every time                                    | 3 – Usually<br>4 – Every time                      | 4 – Every time<br>4 – Every time                                                  | 4 – Fully<br>4 – Fully                                       | 4 – Every time<br>4 – Every time                                                         | Strongly agree<br>Strongly agree                    | 3 – Moderate<br>4 – To a great extent                          | Strongly agree<br>Strongly agree                                         | 4 – To a great extent                                  | 3 – 70 – 89%<br>3 – 70 – 89%                   |
| 8/10/2018 1:32:33 arpithasb071999@gmail.Com Arpitha SB Yes<br>8/10/2018 6:39:17 sudheerajain23@gmail.com Sudheera k c jain Yes                                                                                                      | 19 2018-19 Female<br>20 2018-19 Male                        | Bachelor's Commerce                                        | 2 – 55 to 69% 4 –Thoroughly<br>4 – 85 to 100% 4 –Thoroughly                                               | 4 - Always ef 4- Excellent                                                      | •                                                       | 4 – Every time 3 – Often                                                                       | 4 – Significantly 4 – Significantly                         | 3 – Agree<br>3 – Agree                                                                     | 4 – Every time<br>4 – Every time                                 | 4 – Every time<br>4 – Every time                   | 3 – Usually<br>4 – Every time                                                     | 3 – Reasonably<br>4 – Fully                                  | 3 – Usually<br>3 – Usually                                                               | Agree<br>Strongly agree                             |                                                                | Agree<br>Strongly agree                                                  | 4 – To a great extent                                  | 3 – 70 – 89%<br>4 – Above 90%                  |
| 8/10/2018 11:46:01 saifansaif1234@gmail.com Saifan khan Yes 8/10/2018 16:52:45 sanathkumar.s.shet98@gmail.com Sanath shet Yes 8/10/2018 21:59:29 savinanarayana@gmail.com Savina.N Yes                                              | 20 2018-19 Male<br>19 2018-19 Male<br>19 2018-19 Female     | Bachelor's Commerce                                        | 3 – 70 to 84% 3 – Satisfactorily<br>4 – 85 to 100% 4 –Thoroughly<br>2 – 55 to 69% 3 – Satisfactorily      | 4 – Always ef 4– Excellent                                                      | 4 – Always fair                                         | 4 – Every time 4 – Regularly                                                                   | 4 – Significantly 4 – Significantly Moderately              | 3 – Agree<br>3 – Agree                                                                     | 2– Occasionally/Sometin 4 – Every time                           | _ *.                                               | 3 – Usually 4 – Every time                                                        | 3 – Reasonably<br>3 – Reasonably<br>3 – Reasonably           | 3 – Usually<br>3 – Usually<br>3 – Usually                                                | Agree<br>Agree<br>Noutral                           | 3 – Moderate<br>3 – Moderate<br>3 – Moderate                   | Agree<br>Agree                                                           | 3 – Moderate                                           | 3 – 70 – 89%<br>3 – 70 – 89%<br>2 – 50 – 69%   |
| 8/10/2018 21:59:29 savinanarayana@gmail.com Savina.N Yes 8/11/2018 3:06:13 Sanchithadv@gmail.com Sanchitha D.v Yes 8/11/2018 8:12:57 rekhabr25@gmail.com Rekha.b.r Yes                                                              | 19 2018-19 Female<br>19 2018-19 Female<br>18 2018-19 Female | Bachelor's Commerce                                        | 3 – 70 to 84% 3 – Satisfactorily<br>1– 30 to 54% 3 – Satisfactorily                                       | 4 – Always ef 3 – Very good                                                     | 4 – Always fair                                         | -                                                                                              | 2 – Moderately<br>3 – Very well<br>2 – Moderately           | 3 – Agree<br>3 – Agree<br>3 – Agree                                                        | 3 – Usually<br>3 – Usually<br>2– Occasionally/Sometin            | 3 – Usually                                        | 3 – Usually<br>4 – Every time                                                     | 3 – Reasonably<br>2 – Partially                              | 4 – Every time 2 – Occasionally/Sometin                                                  | Agree<br>ne Aaree                                   | 3 – Moderate<br>3 – Moderate<br>3 – Moderate                   | Agree<br>Agree<br>Agree                                                  | 3 – Moderate                                           | 2 – 30 – 69%<br>3 – 70 – 89%<br>1 – 30 – 49%   |
| 8/11/2018 13:19:41 thejashwinimm01@gmail.com Thejashwini M M Yes 8/11/2018 18:26:25 manujhmanu07@gmail.com Manu JH Yes                                                                                                              | 18 2018-19 Female<br>19 2018-19 Male                        | Bachelor's Commerce                                        | 2 – 55 to 69% 3 – Satisfactorily<br>2 – 55 to 69% 3 – Satisfactorily                                      | 2 – Just satis 2 – Good                                                         | 2 – Sometimes ur                                        | ni 1 – Rarely 4 – Regularly                                                                    | 3 – Very well<br>3 – Very well                              | 3 – Agree<br>4 – Strongly agree                                                            | 3 – Usually<br>4 – Every time                                    | 0 – I don't have a mentor<br>3 – Usually           | •                                                                                 | 1 – Slightly<br>4 – Fully                                    | 0 – Never<br>3 – Usually                                                                 | Neutral<br>Agree                                    | 1 – Very little<br>3 – Moderate                                | Agree<br>Strongly agree                                                  | 3 – Moderate                                           | 0 – Below 29%<br>4 – Above 90%                 |
| 8/11/2018 23:33:09 madhupraju007@gmail.com Madhusudhan k Yes 8/12/2018 4:39:53 sahanasg1299smg@gmail.com Sahana S.G Yes                                                                                                             | 20 2018-19 Male<br>19 2018-19 Female                        | Other Commerce                                             | 4 – 85 to 100% 4 –Thoroughly 3 – 70 to 84% 4 –Thoroughly                                                  | 4 – Always ef 4– Excellent                                                      | 3 – Usually fair                                        | 3 – Usually 4 – Regularly                                                                      | 4 – Significantly<br>3 – Very well                          | 4 – Strongly agree<br>3 – Agree                                                            | 4 – Every time<br>4 – Every time                                 | 3 – Usually                                        | 4 – Every time<br>3 – Usually                                                     | 4 – Fully<br>4 – Fully                                       | 4 – Every time<br>3 – Usually                                                            |                                                     | 4 – To a great extent<br>4 – To a great extent                 | Strongly agree<br>Strongly agree                                         | _                                                      | 4 – Above 90%<br>3 – 70 – 89%                  |
| 8/12/2018 9:46:37 sahanasahana179@gmail.com Sahana k Yes 8/12/2018 14:53:21 spoorthyhs12@gmail.com Spoorthy h s Yes                                                                                                                 | 19 2018-19 Female<br>18 2018-19 Female                      | Bachelor's Commerce                                        | 3 – 70 to 84% 3 – Satisfactorily<br>2 – 55 to 69% 3 – Satisfactorily                                      | 4 – Always ef 4– Excellent                                                      | 3 – Usually fair                                        | 3 – Usually 3 – Often                                                                          | 4 – Significantly<br>2 – Moderately                         | 4 – Strongly agree<br>3 – Agree                                                            | 4 – Every time<br>3 – Usually                                    | 3 – Usually                                        | 4 – Every time<br>3 – Usually                                                     | 4 – Fully<br>3 – Reasonably                                  | 4 – Every time<br>3 – Usually                                                            | Neutral                                             | 4 – To a great extent<br>3 – Moderate                          | Strongly agree Agree                                                     | 3 – Moderate                                           | 4 – Above 90%<br>1 – 30 – 49%                  |
| 8/12/2018 20:00:05 vikasvikki19667@gmail.com Vikas.V.S Yes 8/13/2018 1:06:49 nayazahamad85@gmail.com Nayaz ahamed Yes 8/13/2018 6:13:33 shashankodeyar9474@gmail.com Shashank Yes                                                   | 18 2018-19 Male<br>18 2018-19 Male<br>18 2018-19 Male       | Bachelor's Commerce                                        | 4 – 85 to 100% 3 – Satisfactorily<br>3 – 70 to 84% 3 – Satisfactorily<br>3 – 70 to 84% 3 – Satisfactorily | 4 – Always ef 3 – Very good                                                     | 3 – Usually fair                                        |                                                                                                | 3 – Very well<br>2 – Moderately<br>3 – Very well            | 3 – Agree<br>4 – Strongly agree<br>4 – Strongly agree                                      | 1 – Rarely<br>4 – Every time<br>3 – Usually                      | 3 – Usually<br>4 – Every time<br>3 – Usually       | 1– Rarely<br>3 – Usually<br>3 – Usually                                           | 2 – Partially<br>3 – Reasonably<br>4 – Fully                 | <ul><li>2 – Occasionally/Sometir</li><li>4 – Every time</li><li>4 – Every time</li></ul> | n∈Agree<br>Agree<br>Agree                           | 1 – Very little<br>1 – Very little<br>2 – Some what            | Strongly agree<br>Agree<br>Agree                                         | 4 – To a great extent                                  | 3 – 70 – 89%<br>2 – 50 – 69%<br>3 – 70 – 89%   |
| 8/13/2018 11:20:17 vmshanthesh@gmail.com Shanthesha V M Yes 8/13/2018 16:27:01 prajwalprajju0030@gmail.com Prajwal.H Yes                                                                                                            | 19 2018-19 Male<br>19 2018-19 Male<br>19 2018-19 Male       | Bachelor's Commerce                                        | 4 – 85 to 100% 3 – Satisfactorily<br>4 – 85 to 100% 4 – Thoroughly                                        | 4 – Always ef 4– Excellent                                                      | 4 – Always fair                                         | 4 – Every time 4 – Regularly                                                                   | 3 – Very well<br>3 – Very well<br>3 – Very well             | 4 – Strongly agree<br>4 – Strongly agree<br>4 – Strongly agree                             | 4 – Every time<br>4 – Every time                                 | 3 – Usually                                        | 4 – Every time<br>4 – Every time                                                  | 4 – Fully<br>4 – Fully<br>4 – Fully                          | 4 – Every time<br>4 – Every time<br>3 – Usually                                          | Strongly agree                                      | 4 – To a great extent<br>4 – To a great extent                 | Strongly agree Strongly agree                                            | 4 – To a great extent                                  | 4 – Above 90%<br>4 – Above 90%                 |
| 8/13/2018 21:33:45 vandanaainour6212@gmail.com Vandana A, N Yes 8/14/2018 2:40:29 smgrakshiths@gmail.com Rakshith S Yes                                                                                                             | 20 2018-19 Female<br>18 2018-19 Male                        | Bachelor's Commerce                                        | 4 – 85 to 100% 3 – Satisfactorily<br>4 – 85 to 100% 3 – Satisfactorily                                    | 3 – Sometime 3 – Very good                                                      | 2 – Sometimes ur                                        | ni3 – Usually 3 – Often                                                                        | 3 – Very well<br>3 – Very well                              | 2 – Neutral<br>4 – Strongly agree                                                          | 1 – Rarely<br>3 – Usually                                        | 2 – Occasionally/Sometim<br>3 – Usually            | •                                                                                 | 4 – Fully<br>4 – Fully                                       | 3 – Usually<br>4 – Every time                                                            | Strongly agree<br>Agree                             | 3 – Moderate<br>3 – Moderate                                   | Agree<br>Agree                                                           | 3 – Moderate                                           | 3 – 70 – 89%<br>3 – 70 – 89%                   |
| 8/14/2018 7:47:13 Anjalianju97645@gmail.com Anjali.S Yes 8/14/2018 12:53:57 marumaruthi393@gmail.com Maruthi n Yes                                                                                                                  | 18 2018-19 Female<br>19 2018-19 Male                        | Bachelor's Commerce                                        | 3 – 70 to 84% 3 – Satisfactorily<br>3 – 70 to 84% 3 – Satisfactorily                                      | 4 – Always ef 4– Excellent                                                      | 4 – Always fair                                         | _                                                                                              | 2 – Moderately<br>3 – Very well                             | 3 – Agree<br>4 – Strongly agree                                                            | 3 – Usually<br>4 – Every time                                    | 4 – Every time                                     | 4 – Every time<br>4 – Every time                                                  | 3 – Reasonably<br>3 – Reasonably                             | 3 – Usually<br>4 – Every time                                                            | Agree<br>Agree                                      | 3 – Moderate<br>3 – Moderate                                   | Agree<br>Strongly agree                                                  | 3 – Moderate                                           | 3 – 70 – 89%<br>3 – 70 – 89%                   |
| 8/14/2018 18:00:41 nadirabanu6789@gmail.com Nadira Banu Yes 8/14/2018 23:07:25 premasg4@gmail.com Prema S.G Yes                                                                                                                     | 19 2018-19 Female<br>19 2018-19 Female                      | Bachelor's Commerce                                        | 3 – 70 to 84% 3 – Satisfactorily<br>2 – 55 to 69% 3 – Satisfactorily                                      | 3 – Sometime 3 – Very good                                                      | 3 – Usually fair                                        | 4 – Every time 4 – Regularly                                                                   | 4 – Significantly 3 – Very well                             | 4 – Strongly agree 4 – Strongly agree                                                      | 4 – Every time 4 – Every time                                    | 4 – Every time                                     | 4 – Every time 3 – Usually                                                        | 3 – Reasonably<br>4 – Fully                                  | 1 – Rarely<br>3 – Usually                                                                | Agree Strongly agree                                | 3 – Moderate 3 – Moderate                                      | Strongly agree Strongly agree                                            | 4 – To a great extent                                  | 2 – 50 – 69%<br>3 – 70 – 89%                   |
| 8/15/2018 4:14:09 www.aishaabdullatif02@gmail.comBi bi ayesha Yes 8/15/2018 9:20:53 kavyabvkavya409@gmail.com Kavya bv Yes 8/15/2018 14:27:37 sachinms1204@gmail.com sachin M S Yes                                                 | 18 2018-19 Female<br>19 2018-19 Female<br>20 2018-19 Male   | Bachelor's Commerce                                        | 3 – 70 to 84% 3 – Satisfactorily<br>2 – 55 to 69% 3 – Satisfactorily<br>4 – 85 to 100% 3 – Satisfactorily | 4 – Always ef 3 – Very good                                                     | 4 – Always fair                                         | 2 – Occasionally 1 – Rarely                                                                    | 4 – Significantly<br>4 – Significantly<br>3 – Very well     | 4 – Strongly agree<br>3 – Agree<br>4 – Strongly agree                                      | 1 – Rarely<br>4 – Every time<br>3 – Usually                      |                                                    | 4 – Every time<br>4 – Every time<br>4 – Every time                                | 4 – Fully<br>4 – Fully<br>4 – Fully                          | 4 – Every time<br>4 – Every time<br>4 – Every time                                       | Neutral<br>Agree<br>Agree                           | 2 – Some what<br>3 – Moderate<br>3 – Moderate                  | Neutral<br>Agree<br>Strongly agree                                       | 2 – Some what<br>4 – To a great extent<br>3 – Moderate | 2 – 50 – 69%<br>4 – Above 90%<br>0 – Below 29% |
| 8/15/2018 19:34:21 rohithgsmg2000@gmail.com Rohith Yes 8/16/2018 0:41:05 manumanoj73528@gmail.com Manoja Shetty m Yes                                                                                                               | 19 2018-19 Male<br>19 2018-19 Male                          | Bachelor's Commerce                                        | 2 – 55 to 69% 3 – Satisfactorily<br>3 – 70 to 84% 4 –Thoroughly                                           | 3 – Sometime 3 – Very good                                                      | 3 – Usually fair                                        | 3 – Usually 0– Never                                                                           | 3 – Very well<br>3 – Very well                              | 4 – Strongly agree<br>4 – Strongly agree                                                   | 3 – Usually<br>4 – Every time                                    |                                                    | 4 – Every time                                                                    | 4 – Fully<br>3 – Reasonably                                  | 4 – Every time<br>3 – Usually                                                            | Agree<br>Agree                                      | 3 – Moderate<br>2 – Some what                                  | Strongly agree Strongly agree                                            | 3 – Moderate<br>4 – To a great extent                  | 0 – Below 29%<br>4 – Above 90%                 |
| 8/16/2018 5:47:49 Aminasheikh01@gmail.com Mohsina Banu Yes<br>8/16/2018 10:54:33 shaguftanazrizvi5@gmail.com Shagufta naz Yes                                                                                                       | 18 2018-19 Female<br>18 2018-19 Female                      | Bachelor's Commerce                                        | 3 – 70 to 84% 3 – Satisfactorily<br>3 – 70 to 84% 3 – Satisfactorily                                      | 3 – Sometime 3 – Very good                                                      | 3 – Usually fair                                        | 3 – Usually 3 – Often                                                                          | 1 – Marginally<br>3 – Very well                             | 4 – Strongly agree<br>4 – Strongly agree                                                   | 4 – Every time<br>3 – Usually                                    | 3 – Usually                                        | 4 – Every time<br>4 – Every time                                                  | <ul><li>3 – Reasonably</li><li>3 – Reasonably</li></ul>      | 2 – Occasionally/Sometin<br>4 – Every time                                               | n∈Strongly agree<br>Agree                           | 3 – Moderate<br>2 – Some what                                  | Agree<br>Agree                                                           | 3 – Moderate                                           | 4 – Above 90%<br>3 – 70 – 89%                  |
| 8/16/2018 16:01:17 praveenschancy@gmail.com Praveena S Yes 8/16/2018 21:08:01 jshashanka529@gmail.com Shashanka j Yes 8/17/2018 2:14:45 manjus7620@gmail.com Manjunath Yes                                                          | 18 2018-19 Male<br>18 2018-19 Male<br>19 2018-19 Male       | Bachelor's Commerce                                        | 3 – 70 to 84% 3 – Satisfactorily<br>3 – 70 to 84% 3 – Satisfactorily<br>3 – 70 to 84% 3 – Satisfactorily  | 2 – Just satis 2 – Good                                                         | 4 – Always fair<br>2 – Sometimes ur<br>3 – Usually fair | ni3 – Usually 4 – Regularly                                                                    | 3 – Very well 4 – Significantly                             | 4 – Strongly agree 3 – Agree                                                               | 3 – Usually<br>3 – Usually                                       |                                                    | 3 – Usually<br>4 – Every time                                                     | 3 – Reasonably<br>2 – Partially<br>2 – Partially             | 3 – Usually<br>3 – Usually<br>1 – Rarely                                                 | Agree<br>Agree                                      | 3 – Moderate<br>3 – Moderate<br>1 – Very little                | Agree<br>Agree<br>Agree                                                  | 3 – Moderate                                           | 3 - 70 - 89%<br>3 - 70 - 89%<br>0 - Below 29%  |
| 8/17/2018 2:14:45 manjus7620@gmail.com Manjunath Yes 8/17/2018 7:21:29 kushalsagar4321@gmail.com N P Kushal Yes 8/17/2018 12:28:13 nandeeshnandu2001@gmail.com Nandeesh B Yes                                                       | 19 2018-19 Male<br>19 2018-19 Male<br>19 2018-19 Male       | Bachelor's Commerce                                        | 3 – 70 to 84% 3 – Satisfactorily<br>3 – 70 to 84% 3 – Satisfactorily<br>3 – 70 to 84% 3 – Satisfactorily  | 1- Generally 2 - Good                                                           | 3 – Usually fair                                        | 3 – Usually 4 – Regularly                                                                      | 1 – Marginally<br>3 – Very well<br>3 – Very well            | 3 – Agree<br>3 – Agree<br>3 – Agree                                                        | 4 – Every time<br>3 – Usually<br>4 – Every time                  | 3 – Usually<br>4 – Every time                      | 4 – Every time<br>3 – Usually                                                     | 2 – Partially<br>2 – Partially<br>4 – Fully                  | 1 – Rarely<br>1 – Rarely<br>3 – Usually                                                  | Agree<br>Agree<br>Strongly agree                    | 1 – Very little<br>1 – Very little<br>3 – Moderate             | Strongly agree Agree                                                     | 3 – Moderate                                           | 1 – 30 – 49%<br>3 – 70 – 89%                   |
| 8/17/2018 17:34:57 nazeemablassam@gamil.com Nazeema B.H Yes 8/17/2018 22:41:41 niki63yash@gmail.com Nikhilesh N V Yes                                                                                                               | 19 2018-19 Female<br>18 2018-19 Male                        | Bachelor's Commerce                                        | 2 – 55 to 69% 3 – Satisfactorily<br>2 – 55 to 69% 3 – Satisfactorily                                      | 4 – Always ef 3 – Very good                                                     | 4 – Always fair                                         | 3 – Usually 3 – Often                                                                          | 3 – Very well<br>3 – Very well                              | 4 – Strongly agree<br>4 – Strongly agree                                                   | 3 – Usually<br>4 – Every time                                    | 3 – Usually                                        | 4 – Every time<br>4 – Every time                                                  | 2 – Partially<br>3 – Reasonably                              | 3 – Usually<br>3 – Usually                                                               |                                                     | 4 – To a great extent<br>3 – Moderate                          | Strongly agree<br>Strongly agree                                         | 4 – To a great extent                                  | 0 – Below 29%<br>4 – Above 90%                 |
| 8/18/2018 3:48:25 rohithpunga2000@gmail.com Rohith c Yes<br>8/18/2018 8:55:09 nageshnagu054@gmail.com MANI M S Yes                                                                                                                  | 18 2018-19 Male<br>19 2018-19 Male                          | Bachelor's Commerce                                        | 3 – 70 to 84% 3 – Satisfactorily<br>4 – 85 to 100% 3 – Satisfactorily                                     | 3 – Sometime 3 – Very good                                                      | 3 – Usually fair                                        | _                                                                                              | 2 – Moderately<br>3 – Very well                             | 2 – Neutral<br>3 – Agree                                                                   | 3 – Usually<br>4 – Every time                                    | 3 – Usually<br>3 – Usually                         | 3 – Usually<br>3 – Usually                                                        | 3 – Reasonably<br>3 – Reasonably                             | 3 – Usually<br>3 – Usually                                                               | Agree<br>Agree                                      | 3 – Moderate<br>3 – Moderate                                   | Agree<br>Strongly agree                                                  | 3 – Moderate                                           | 3 – 70 – 89%<br>2 – 50 – 69%                   |
| 8/18/2018 14:01:53 agasthyabhaskar99@gmail.com Agasthya M.B Yes 8/18/2018 19:08:37 Jyothikaa41@gmail.com A. Jyothika Yes                                                                                                            | 20 2018-19 Male<br>18 2018-19 Female                        | Bachelor's Commerce                                        | 4 – 85 to 100% 4 – Thoroughly<br>2 – 55 to 69% 3 – Satisfactorily                                         | 3 – Sometime 3 – Very good                                                      | 3 – Usually fair                                        | 3 – Usually 4 – Regularly                                                                      | 3 – Very well<br>4 – Significantly                          | 4 – Strongly agree 4 – Strongly agree                                                      | 4 – Every time 4 – Every time                                    | 4 – Every time                                     | 4 – Every time<br>4 – Every time                                                  | 4 – Fully<br>3 – Reasonably                                  | 3 – Usually<br>4 – Every time                                                            | _                                                   | 4 – To a great extent<br>4 – To a great extent                 | Strongly agree Strongly agree                                            | 4 – To a great extent                                  | 4 – Above 90%<br>2 – 50 – 69%                  |
| 8/19/2018 0:15:21 manojbadpala@gamil.com B S manojkumar Yes<br>8/19/2018 5:22:05 sadrushyakm257@gemail.com Sadrushya K.M Yes<br>8/19/2018 10:28:49 lakshmic2710@gmail.com Lakshmi.c Yes                                             | 19 2018-19 Male<br>19 2018-19 Female<br>19 2018-19 Female   | Other Commerce                                             | 4 – 85 to 100% 4 – Thoroughly<br>3 – 70 to 84% 3 – Satisfactorily<br>3 – 70 to 84% 3 – Satisfactorily     | 3 – Sometime 2 – Good                                                           | 2 – Sometimes ur<br>3 – Usually fair                    | ni 3 – Usually 2 – Sometimes                                                                   | 3 – Very well<br>0– Not at all<br>2 – Moderately            | 3 – Agree<br>1 – Disagree<br>2 – Neutral                                                   | 3 – Usually<br>1 – Rarely<br>4 – Every time                      | 4 – Every time<br>1 – Rarely<br>4 – Every time     | 3 – Usually<br>1– Rarely<br>3 – Usually                                           | 3 – Reasonably<br>1 – Slightly<br>4 – Fully                  | 3 – Usually<br>1 – Rarely<br>4 – Every time                                              | Agree Disagree Strongly agree                       | 3 – Moderate<br>1 – Very little<br>2 – Some what               | Strongly Disagree Strongly agree                                         | 1 – Very little                                        | 3 – 70 – 89%<br>1 – 30 – 49%<br>3 – 70 – 89%   |
| 8/19/2018 15:35:33 priyankadaiya2000@gmail.com priyanka Yes<br>8/19/2018 20:42:17 anjaneyanju89785@gmail.com Anjaneya Yes                                                                                                           | 18 2018-19 Female<br>18 2018-19 Male                        | Bachelor's Commerce                                        | 2 – 55 to 69% 3 – Satisfactorily<br>3 – 70 to 84% 3 – Satisfactorily                                      | 3 – Sometime 2 – Good                                                           | 3 – Usually fair                                        |                                                                                                | 2 – Moderately<br>3 – Very well                             | 3 – Agree<br>3 – Agree                                                                     | 3 – Usually<br>4 – Every time                                    | 2 – Occasionally/Sometin                           |                                                                                   | 4 – Fully<br>4 – Fully<br>4 – Fully                          | 4 – Every time<br>4 – Every time                                                         | Agree                                               | 4 – To a great extent<br>4 – To a great extent                 | Agree<br>Strongly agree                                                  | _                                                      | 1 – 30 – 49%<br>4 – Above 90%                  |
| 8/20/2018 1:49:01 dyameshmdada@gmail.com DYAMESH Yes 8/20/2018 6:55:45 avinash.badagoudra@gmail.com AVINASH BADAGCYes                                                                                                               | 19 2018-19 Male<br>19 2018-19 Male                          |                                                            | 4 – 85 to 100% 4 –Thoroughly 2 – 55 to 69% 3 – Satisfactorily                                             |                                                                                 |                                                         | 3 – Usually 3 – Often<br>2 – Occasionally 4 – Regularly                                        | 4 – Significantly<br>4 – Significantly                      | <ul><li>4 – Strongly agree</li><li>4 – Strongly agree</li></ul>                            | 3 – Usually<br>4 – Every time                                    | 3 – Usually<br>4 – Every time                      | 3 – Usually<br>3 – Usually                                                        | <ul><li>3 – Reasonably</li><li>3 – Reasonably</li></ul>      | 4 – Every time<br>4 – Every time                                                         | Strongly agree Strongly agree                       | 4 – To a great extent<br>4 – To a great extent                 | Strongly agree Strongly agree                                            | _                                                      | 4 – Above 90%<br>4 – Above 90%                 |
| 8/20/2018 12:02:29 manjunathansmg1986@gmail.com Manjunatha No<br>8/20/2018 17:09:13 divyadgowda88@gmail.com Divya D Yes                                                                                                             | 24 2018-19 Male<br>19 2018-19 Female                        | Bachelor's Commerce                                        | 4 – 85 to 100% 4 – Thoroughly<br>3 – 70 to 84% 4 – Thoroughly                                             | 4 – Always ef 4– Excellent                                                      | 4 – Always fair                                         | 4 – Every time 2 – Sometimes 4 – Every time 4 – Regularly                                      | 3 – Very well<br>4 – Significantly                          | 4 – Strongly agree 4 – Strongly agree                                                      | 4 – Every time 4 – Every time                                    | 4 – Every time 4 – Every time                      | 4 – Every time 3 – Usually                                                        | 4 – Fully<br>4 – Fully                                       | 2 – Occasionally/Sometin 3 – Usually                                                     | Strongly agree                                      | _                                                              | Strongly agree Strongly agree                                            | 4 – To a great extent                                  | 3 – 70 – 89%<br>4 – Above 90%                  |
| 8/20/2018 22:15:57 shanikashanu4048@gmail.com Shanika pv Yes 8/21/2018 3:22:41 sachinkv@gmail.com Sachin K,V Yes 8/21/2018 8:29:25 meghunandhu2000@gmail.com Meghana. V Yes                                                         | 19 2018-19 Female<br>18 2018-19 Male<br>19 2018-19 Female   | Bachelor's Commerce                                        | 3 – 70 to 84% 3 – Satisfactorily<br>3 – 70 to 84% 3 – Satisfactorily<br>4 – 85 to 100% 3 – Satisfactorily | 3 – Sometime 2 – Good                                                           | 4 – Always fair                                         | 3 – Usually 3 – Often                                                                          | 3 – Very well<br>3 – Very well<br>2 – Moderately            | 4 – Strongly agree<br>4 – Strongly agree<br>3 – Agree                                      | 4 – Every time 3 – Usually 2– Occasionally/Sometin               | 4 – Every time                                     | 4 – Every time<br>3 – Usually<br>3 – Usually                                      | 4 – Fully<br>3 – Reasonably<br>3 – Reasonably                | 4 – Every time<br>3 – Usually<br>3 – Usually                                             | Agree<br>Neutral<br>Neutral                         | 4 – To a great extent<br>3 – Moderate<br>3 – Moderate          | Agree<br>Neutral<br>Neutral                                              | 2 – Some what                                          | 2 – 50 – 69%<br>2 – 50 – 69%<br>3 – 70 – 89%   |
| 8/21/2018 13:36:09 gowrishdc123@gmail.com Gowrish d c Yes 8/21/2018 18:42:53 rrakshi912@gmail.com Rakshitha. R Yes                                                                                                                  | 19 2018-19 Male<br>17 2018-19 Female                        | Bachelor's Commerce                                        | 3 – 70 to 84% 3 – Satisfactorily<br>3 – 70 to 84% 3 – Satisfactorily                                      | 4 – Always ef 3 – Very good                                                     | •                                                       | 4 – Every time 4 – Regularly                                                                   | 4 – Significantly<br>3 – Very well                          | 4 – Strongly agree<br>3 – Agree                                                            | 4 – Every time<br>3 – Usually                                    | •                                                  | 4 – Every time<br>3 – Usually                                                     | 3 – Reasonably<br>2 – Partially                              | 3 – Usually<br>2 – Occasionally/Sometin                                                  | Strongly agree                                      | 4 – To a great extent<br>3 – Moderate                          | Agree<br>Neutral                                                         | 4 – To a great extent                                  | 4 – Above 90%<br>3 – 70 – 89%                  |
| 8/21/2018 23:49:37 Nehasjuly15@gmail.com Neha S Yes 8/22/2018 4:56:21 nagendranaikayanur@gmail.com Nagendra naik Yes                                                                                                                | 20 2018-19 Female<br>19 2018-19 Male                        |                                                            | 3 – 70 to 84% 3 – Satisfactorily<br>4 – 85 to 100% 3 – Satisfactorily                                     |                                                                                 | <u>-</u>                                                | _                                                                                              | 3 – Very well<br>4 – Significantly                          | 3 – Agree<br>4 – Strongly agree                                                            | 3 – Usually<br>3 – Usually                                       | 3 – Usually<br>3 – Usually                         | 3 – Usually<br>4 – Every time                                                     | <ul><li>3 – Reasonably</li><li>3 – Reasonably</li></ul>      | 3 – Usually<br>3 – Usually                                                               | Agree<br>Strongly agree                             | 3 – Moderate<br>4 – To a great extent                          | Agree<br>Strongly agree                                                  | 4 – To a great extent                                  | 3 – 70 – 89%<br>3 – 70 – 89%                   |
| 8/22/2018 10:03:05 mahithahebbar@gmail.com Mahitha.P.V Yes 8/22/2018 15:09:49 maithrijgowda7011@gmail.com Maithrij Yes                                                                                                              | 20 2018-19 Female<br>18 2018-19 Female                      | Bachelor's Commerce                                        | 3 – 70 to 84% 3 – Satisfactorily<br>3 – 70 to 84% 3 – Satisfactorily                                      | 3 – Sometime 3 – Very good                                                      | 3 – Usually fair                                        | 3 – Usually 4 – Regularly                                                                      | 3 – Very well<br>3 – Very well                              | 3 – Agree<br>3 – Agree                                                                     | 3 – Usually<br>4 – Every time                                    | 3 – Usually<br>3 – Usually                         | 4 – Every time<br>3 – Usually                                                     | 4 – Fully<br>4 – Fully                                       | 3 – Usually<br>3 – Usually                                                               | Agree<br>Agree                                      | 3 – Moderate<br>3 – Moderate                                   | Strongly agree<br>Agree                                                  | 3 – Moderate                                           | 2 – 50 – 69%<br>3 – 70 – 89%                   |
| 8/22/2018 20:16:33 bharathns0505@gmail.com Bharath N S Yes 8/23/2018 1:23:17 rakshithaksmg.2018@gmail.com Rakshitha k No 8/23/2018 6:30:01 ambikavaidya76@gmail.com Ambika vaidya Yes                                               | 20 2018-19 Male<br>19 2018-19 Female<br>19 2018-19 Female   | Bachelor's Commerce                                        | 2 – 55 to 69% 3 – Satisfactorily<br>4 – 85 to 100% 4 –Thoroughly<br>3 – 70 to 84% 3 – Satisfactorily      | 4 – Always ef 4– Excellent                                                      | 4 – Always fair                                         | 4 – Every time 4 – Regularly                                                                   | 3 – Very well<br>4 – Significantly<br>0– Not at all         | 3 – Agree<br>4 – Strongly agree<br>2 – Neutral                                             | 3 – Usually<br>4 – Every time<br>1 – Rarely                      |                                                    | 4 – Every time<br>4 – Every time<br>1– Rarely                                     | 4 – Fully<br>4 – Fully<br>0– Unable to                       | 4 – Every time<br>4 – Every time<br>0 – Never                                            | Agree<br>Strongly agree<br>Neutral                  | 3 – Moderate<br>3 – Moderate<br>3 – Moderate                   | Agree<br>Agree<br>Neutral                                                | 4 – To a great extent                                  | 3 - 70 - 89%<br>3 - 70 - 89%<br>0 - Below 29%  |
| 8/23/2018 11:36:45 jayanthprabhu72@gmail.com Deepthi prabhu Yes 8/23/2018 16:43:30 aishupoorni22@gmail.com Aishwarya S Yes                                                                                                          | 19 2018-19 Female<br>19 2018-19 Female                      | Bachelor's Commerce                                        | 3 – 70 to 84% 3 – Satisfactorily<br>4 – 85 to 100% 3 – Satisfactorily                                     | 2 – Just satis 3 – Very good                                                    | 3 – Usually fair                                        | 1 – Rarely 1 – Rarely                                                                          | 2 – Moderately<br>3 – Very well                             | 3 – Agree<br>3 – Agree                                                                     | 3 – Usually<br>3 – Usually                                       | 1 – Rarely<br>1 – Rarely<br>3 – Usually            | 1– Rarely<br>1– Rarely<br>3 – Usually                                             | 2 – Partially<br>4 – Fully                                   | 3 – Usually<br>4 – Every time                                                            | Agree                                               | 3 – Moderate<br>3 – Moderate<br>4 – To a great extent          | Agree<br>Strongly agree                                                  | 3 – Moderate                                           | 2 – 50 – 69%<br>2 – 50 – 69%                   |
| 8/23/2018 21:50:14 kavyad123smg@gmail.com Kavya. D Yes<br>8/24/2018 2:56:58 mukesh.smg9@gmail.com Mukesh Kumar S Yes                                                                                                                | 18 2018-19 Female<br>18 2018-19 Male                        | Bachelor's Commerce                                        | 2 – 55 to 69% 3 – Satisfactorily<br>4 – 85 to 100% 3 – Satisfactorily                                     | 4 – Always ef 2 – Good                                                          | 3 – Usually fair                                        | 2 – Occasionally 4 – Regularly                                                                 | 3 – Very well<br>3 – Very well                              | 3 – Agree<br>3 – Agree                                                                     | 2– Occasionally/Sometin<br>3 – Usually                           | ne:2 – Occasionally/Sometim                        | •                                                                                 | 3 – Reasonably<br>3 – Reasonably                             | 4 – Every time<br>3 – Usually                                                            | Agree<br>Agree                                      | 3 – Moderate<br>3 – Moderate                                   | Agree<br>Agree                                                           | 4 – To a great extent                                  | 1 – 30 – 49%<br>2 – 50 – 69%                   |
| 8/24/2018 8:03:42 pradeeppradi3917@gmail.com Pradeep N Yes 8/24/2018 13:10:26 sindhugsmg@gmail.com Sindhu.g Yes                                                                                                                     | 19 2018-19 Male<br>19 2018-19 Female                        | Bachelor's Commerce                                        | 4 – 85 to 100% 3 – Satisfactorily<br>3 – 70 to 84% 3 – Satisfactorily                                     | 4 – Always ef 4– Excellent                                                      | 4 – Always fair                                         | 4 – Every time 3 – Often                                                                       | 1 – Marginally<br>3 – Very well                             | 2 – Neutral<br>4 – Strongly agree                                                          | 1 – Rarely<br>4 – Every time                                     | •                                                  | 1– Rarely<br>4 – Every time                                                       | 0– Unable to<br>3 – Reasonably                               | 0 – Never<br>4 – Every time                                                              | Strongly agree                                      | 0 – Not at all<br>4 – To a great extent                        | Strongly Disagree Strongly agree                                         | 4 – To a great extent                                  | 0 – Below 29%<br>3 – 70 – 89%                  |
| 8/24/2018 18:17:10 priyanka13bm@gmail.com Priyanka Yes<br>8/24/2018 23:23:54 dhanushreedhanu070@gmail.com Dhanushree M Yes<br>8/25/2018 4:30:38 chethan1792000@gmail.com Chethan naik k n Yes                                       | 19 2018-19 Female<br>19 2018-19 Female<br>19 2018-19 Male   | Bachelor's Commerce                                        | 1– 30 to 54% 3 – Satisfactorily<br>4 – 85 to 100% 3 – Satisfactorily<br>4 – 85 to 100% 3 – Satisfactorily | 3 – Sometime 3 – Very good                                                      |                                                         | •                                                                                              | 2 – Moderately<br>3 – Very well<br>3 – Very well            | 2 – Neutral<br>2 – Neutral<br>3 – Agree                                                    | 4 – Every time<br>3 – Usually<br>4 – Every time                  | 3 – Usually<br>3 – Usually<br>4 – Every time       | 3 – Usually<br>3 – Usually<br>4 – Every time                                      | 2 – Partially<br>3 – Reasonably<br>3 – Reasonably            | 0 – Never<br>3 – Usually<br>3 – Usually                                                  | Neutral<br>Agree<br>Agree                           | 2 – Some what<br>3 – Moderate<br>3 – Moderate                  | Neutral<br>Agree<br>Strongly agree                                       | 3 – Moderate                                           | 3 – 70 – 89%<br>3 – 70 – 89%<br>4 – Above 90%  |
| 8/25/2018 9:37:22 Sindhukushi853@gmail.com Sindhu.V. Yes<br>8/25/2018 14:44:06 gaganaks83@gmail.com Gagana k s Yes                                                                                                                  | 18 2018-19 Male<br>18 2018-19 Female<br>18 2018-19 Female   | Bachelor's Commerce                                        | 3 – 70 to 84% 3 – Satisfactorily<br>3 – 70 to 84% 4 – Thoroughly                                          | 4 – Always ef 4– Excellent                                                      | 4 – Always fair                                         | 4 – Every time 4 – Regularly<br>4 – Every time 3 – Often                                       | 3 – Very well<br>3 – Very well<br>4 – Significantly         | 3 – Agree<br>4 – Strongly agree<br>3 – Agree                                               | 4 – Every time<br>4 – Every time<br>4 – Every time               | 3 – Usually                                        | 4 – Every time<br>4 – Every time<br>4 – Every time                                | 3 – Reasonably<br>4 – Fully<br>4 – Fully                     | 3 – Usually<br>3 – Usually<br>3 – Usually                                                | _                                                   | 4 – To a great extent 3 – Moderate                             | Strongly agree Strongly agree Neutral                                    | 4 – To a great extent                                  | 4 – Above 90%<br>3 – 70 – 89%<br>4 – Above 90% |
| 8/25/2018 19:50:50 shruthiayachita@gmail.com Shruthi Yes 8/26/2018 0:57:34 pareekshithlr17@gmail.com Pareekshith L R Yes                                                                                                            | 19 2018-19 Female<br>19 2018-19 Male                        | Bachelor's Commerce                                        | 4 – 85 to 100% 3 – Satisfactorily<br>4 – 85 to 100% 3 – Satisfactorily                                    | 4 – Always ef 4– Excellent                                                      | 4 – Always fair                                         | 3 – Usually 3 – Often                                                                          | 4 – Significantly<br>3 – Very well                          | 4 – Strongly agree<br>3 – Agree                                                            | 3 – Usually<br>2– Occasionally/Sometin                           | 4 – Every time                                     | 4 – Every time<br>3 – Usually                                                     | 4 – Fully<br>3 – Reasonably                                  | 3 – Usually<br>3 – Usually<br>3 – Usually                                                | Strongly agree Strongly agree                       |                                                                | Strongly agree Agree                                                     | 3 – Moderate                                           | 3 – 70 – 89%<br>3 – 70 – 89%                   |
| 8/26/2018 6:04:18 akkuakshatha50@gmail.com Akshatha Yes 8/26/2018 11:11:02 00reehan11@gmail.com Mohammed Reel Yes                                                                                                                   | 19 2018-19 Female<br>21 2018-19 Male                        | Bachelor's Commerce Bachelor's Commerce                    | 3 – 70 to 84% 3 – Satisfactorily<br>3 – 70 to 84% 4 –Thoroughly                                           | 2 – Just satis 3 – Very good<br>3 – Sometime 3 – Very good                      | 4 – Always fair<br>3 – Usually fair                     | 1 – Rarely 2 – Sometimes 3 – Usually 4 – Regularly                                             | 2 – Moderately<br>4 – Significantly                         | 4 – Strongly agree<br>3 – Agree                                                            | 3 – Usually<br>3 – Usually                                       | 3 – Usually<br>4 – Every time                      | 4 – Every time<br>4 – Every time                                                  | 4 – Fully<br>3 – Reasonably                                  | 1 – Rarely<br>3 – Usually                                                                | Strongly agree<br>Agree                             | 3 – Moderate<br>3 – Moderate                                   | Strongly agree<br>Agree                                                  | 4 – To a great extent<br>3 – Moderate                  | 3 – 70 – 89%<br>2 – 50 – 69%                   |
| 8/26/2018 16:17:46 vismaya9845@gmail.com Vismaya Yes 8/26/2018 21:24:30 zeeshanalikhan28@gmail.com MOHAMMED MUS Yes                                                                                                                 | 20 2018-19 Female<br>21 2018-19 Male                        | Bachelor's Commerce                                        | 3 – 70 to 84% 4 – Thoroughly<br>3 – 70 to 84% 4 – Thoroughly                                              | 4 – Always ef 4– Excellent                                                      | 4 – Always fair                                         | 3 – Usually 3 – Often                                                                          | 3 – Very well 3 – Very well 4 Significantly                 | 3 – Agree<br>3 – Agree                                                                     | 4 – Every time 3 – Usually                                       | 4 – Every time                                     | 4 – Every time 4 – Every time                                                     | 3 – Reasonably 3 – Reasonably                                | 4 – Every time 4 – Every time                                                            | Agree                                               | 4 – To a great extent 3 – Moderate 4 – To a great extent       | Strongly agree  Agree Strongly agree                                     | 3 – Moderate                                           | 3 – 70 – 89%<br>2 – 50 – 69%<br>3 – 70 – 80%   |
| 8/27/2018 2:31:14 prathap24051999@gmail.com Prathap kr Yes 8/27/2018 7:37:58 ramanath.pai99@gmail.com Ramnath Pai Yes 8/27/2018 12:44:42 mahaveerujainsmg@gmail.com Mahaveer u jain No                                              | 20 2018-19 Male<br>20 2018-19 Male<br>19 2018-19 Male       | Bachelor's Commerce                                        | 4 – 85 to 100% 4 – Thoroughly<br>4 – 85 to 100% 4 – Thoroughly<br>3 – 70 to 84% 3 – Satisfactorily        | 4 – Always ef 4– Excellent                                                      | 4 – Always fair                                         | 4 – Every time 4 – Regularly                                                                   | 4 – Significantly<br>4 – Significantly<br>4 – Significantly | 4 – Strongly agree<br>4 – Strongly agree<br>3 – Agree                                      | 4 – Every time<br>4 – Every time<br>3 – Usually                  |                                                    | 4 – Every time<br>4 – Every time<br>4 – Every time                                | 4 – Fully<br>4 – Fully<br>3 – Reasonably                     | 4 – Every time<br>4 – Every time<br>3 – Usually                                          |                                                     | 4 – To a great extent<br>4 – To a great extent<br>3 – Moderate | Strongly agree Strongly agree Strongly agree                             | 4 – To a great extent                                  | 3 – 70 – 89%<br>3 – 70 – 89%<br>2 – 50 – 69%   |
| 8/27/2018 17:51:26 subrahmanyag1999@gmail.com Subrahmanya G Yes 8/27/2018 22:58:10 yamunayamu548@gmail.com Yamuna.v Yes                                                                                                             | 21 2018-19 Male<br>20 2018-19 Female                        | Bachelor's Commerce                                        | 4 – 85 to 100% 4 – Thoroughly<br>3 – 70 to 84% 3 – Satisfactorily                                         | 4 – Always ef 3 – Very good                                                     | 4 – Always fair                                         | 4 – Every time 4 – Regularly                                                                   | 4 – Significantly<br>4 – Significantly<br>4 – Significantly | 3 – Agree<br>3 – Agree<br>4 – Strongly agree                                               | 4 – Every time<br>3 – Usually                                    | 4 – Every time                                     | 4 – Every time<br>4 – Every time<br>4 – Every time                                | 4 – Fully<br>4 – Fully                                       | 4 – Every time<br>4 – Every time                                                         |                                                     | 4 – To a great extent 3 – Moderate                             | Strongly agree Strongly agree                                            | 4 – To a great extent                                  | 2 - 50 - 69%<br>2 - 50 - 69%<br>2 - 50 - 69%   |
| 8/28/2018 4:04:54 Venkateshpaiv5630@gmail.com Venkatesh Pai V Yes 8/28/2018 9:11:38 shashankrpaiyaa@gmail.com Shashank raju pai Yes                                                                                                 | 20 2018-19 Male<br>20 2018-19 Male                          | Bachelor's Commerce Bachelor's Commerce                    | 4 – 85 to 100% 4 –Thoroughly<br>4 – 85 to 100% 4 –Thoroughly                                              | 3 – Sometime 3 – Very good<br>3 – Sometime 3 – Very good                        | 4 – Always fair<br>4 – Always fair                      | 4 – Every time 4 – Regularly 4 – Every time 3 – Often                                          | 4 – Significantly<br>4 – Significantly                      | 4 – Strongly agree<br>3 – Agree                                                            | 3 – Usually<br>4 – Every time                                    | 4 – Every time<br>4 – Every time                   | 4 – Every time<br>4 – Every time                                                  | 3 – Reasonably<br>4 – Fully                                  | 3 – Usually<br>4 – Every time                                                            | Agree<br>Strongly agree                             | 3 – Moderate<br>4 – To a great extent                          | Agree<br>Strongly agree                                                  | 3 – Moderate<br>3 – Moderate                           | 2 – 50 – 69%<br>3 – 70 – 89%                   |
| 8/28/2018 14:18:22 govindpatelpatel07@gmail.com Govind Patel Yes 8/28/2018 19:25:06 aftabmohammed313@gmail.com Mohammed aftab Yes                                                                                                   | 21 2018-19 Male<br>21 2018-19 Male                          |                                                            | 4 – 85 to 100% 4 –Thoroughly 3 – 70 to 84% 3 – Satisfactorily                                             |                                                                                 | •                                                       |                                                                                                | 3 – Very well<br>4 – Significantly                          | 3 – Agree<br>4 – Strongly agree                                                            | 3 – Usually<br>4 – Every time                                    | •                                                  | <ul><li>4 – Every time</li><li>4 – Every time</li></ul>                           | 4 – Fully<br>4 – Fully                                       | 4 – Every time<br>3 – Usually                                                            | Agree<br>Strongly agree                             | 4 – To a great extent<br>3 – Moderate                          | Strongly agree<br>Agree                                                  |                                                        | 2 – 50 – 69%<br>2 – 50 – 69%                   |
|                                                                                                                                                                                                                                     |                                                             |                                                            |                                                                                                           |                                                                                 |                                                         |                                                                                                |                                                             |                                                                                            |                                                                  |                                                    |                                                                                   |                                                              |                                                                                          |                                                     |                                                                |                                                                          |                                                        |                                                |