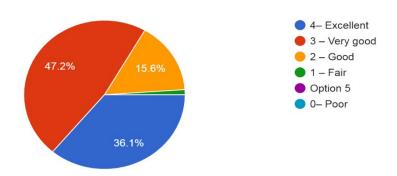

| 1. Please                                                                                                                                                                                                                           |                                                             |                                                            |                                                                                                           | 9. How well 10. The                                                             |                                                         | 13. The institute                                                                              | takes 14. I he teaching ar                                  | nd                                                                                         |                                                                  |                                                    |                                                                                   |                                                              |                                                                                          | 21. The institution makes                           | 22. I he institute/ teachers                                   | 5                                                                        | 24. Efforts are made by                                |                                                |
|-------------------------------------------------------------------------------------------------------------------------------------------------------------------------------------------------------------------------------------|-------------------------------------------------------------|------------------------------------------------------------|-----------------------------------------------------------------------------------------------------------|---------------------------------------------------------------------------------|---------------------------------------------------------|------------------------------------------------------------------------------------------------|-------------------------------------------------------------|--------------------------------------------------------------------------------------------|------------------------------------------------------------------|----------------------------------------------------|-----------------------------------------------------------------------------------|--------------------------------------------------------------|------------------------------------------------------------------------------------------|-----------------------------------------------------|----------------------------------------------------------------|--------------------------------------------------------------------------|--------------------------------------------------------|------------------------------------------------|
| confirm this is the first                                                                                                                                                                                                           |                                                             | ,                                                          | 7. How much of 8. How well did                                                                            |                                                                                 | 11. Fairness of the internal                            | 12. Was your an active interest performance in promoting internal assignments student exchange | ship, your institution                                      | 15. The institution                                                                        | 16. Teachers inform you about your expected                      | 17 Vour montar doos a                              | 18. The teachers illustra                                                         | , ,                                                          | 20. Teachers are able to                                                                 | effort to engage students in the monitoring, review | methods, such as                                               | 23 Taachare ancouraga                                                    | •                                                      | , ,                                            |
| and only tim you answer Timestamp Email Address Name this survey.                                                                                                                                                                   | ₹<br>2. Age 3. Year 4. Gende                                | program are are you you pursuing currently or now pursuing | the syllabus the teachers was covered in prepare for the the class classes                                | able to teaching can communicat best be e described as                          | evaluation process by the teachers.                     | discussed with visit opportunitie vou students.                                                | •                                                           | provides multiple d opportunities to learn an grow.                                        | competencies, course<br>and outcomes, and<br>programme outcomes. | necessary follow-up with                           | the concepts through examples and applications.                                   | encourage you with<br>providing right level of<br>challenges | and help you to overcom them.                                                            |                                                     | participative learning and                                     | 23. Teachers encourage you to participate in extracurricular activities. |                                                        | • •                                            |
| 8/1/2018 23:16:41 sureshhm62@gmail.com SURESH H M Yes 8/2/2018 4:23:25 Sindhurani895@gmail.com Sindhu Rani.N Yes                                                                                                                    | 22 2018-19 Male<br>19 2018-19 Female                        |                                                            | • • • • • • • • • • • • • • • • • • • •                                                                   | <ul><li>4 – Always ef 4– Excellent</li><li>4 – Always ef 4– Excellent</li></ul> | 4 – Always fair                                         | 3 – Usually 3 – Often 3 – Usually 4 – Regularly                                                | 4 – Significantly<br>4 – Significantly                      | 4 – Strongly agree<br>4 – Strongly agree                                                   | 4 – Every time<br>4 – Every time                                 | 4 – Every time                                     | 4 – Every time<br>4 – Every time                                                  | 4 – Fully<br>4 – Fully                                       | 4 – Every time<br>4 – Every time                                                         | Agree                                               | 4 – To a great extent<br>4 – To a great extent                 | Agree<br>Strongly agree                                                  | 3 – Moderate<br>4 – To a great extent                  | 2 – 50 – 69%<br>3 – 70 – 89%                   |
| 8/2/2018 9:30:09 suhassvernekar3@gmail.com Suhas s Vernekar Yes 8/2/2018 14:36:53 varuptl5@gmail.com Varun N Yes                                                                                                                    | 20 2018-19 Male<br>20 2018-19 Male                          | Bachelor's Commerce                                        | 3 – 70 to 84% 3 – Satisfactorily                                                                          | 3 – Sometime 2 – Good                                                           | 2 – Sometimes ur                                        | •                                                                                              | 3 – Very well<br>3 – Very well                              | 4 – Strongly agree<br>3 – Agree                                                            | 3 – Usually<br>3 – Usually                                       | 3 – Usually<br>3 – Usually                         | 2 – Occasionally/Someti<br>3 – Usually                                            | 3 – Reasonably                                               | 2 – Occasionally/Sometin<br>3 – Usually                                                  | Agree                                               | 3 – Moderate<br>2 – Some what                                  | Strongly agree<br>Agree                                                  | 3 – Moderate                                           | 3 – 70 – 89%<br>0 – Below 29%                  |
| 8/2/2018 19:43:37       ss7094365@gaiml.co       Sharath       Yes         8/3/2018 0:50:21       meghasmgc@gmail.com       Megha       Yes         8/3/2018 5:57:05       fardeenahmed207@gmail.com       Fardeen ahamed       Yes | 20 2018-19 Male<br>20 2018-19 Female<br>19 2018-19 Male     | Bachelor's Commerce                                        | 1– 30 to 54% 2 – Poorly                                                                                   | 3 – Sometim∈1 – Fair                                                            | - ,                                                     | 13 – Usually 3 – Often<br>3 – Usually 2 – Sometimes<br>4 – Every time 3 – Often                | 2 – Moderately<br>2 – Moderately<br>3 – Very well           | 4 – Strongly agree<br>3 – Agree<br>3 – Agree                                               | 4 – Every time<br>4 – Every time<br>4 – Every time               | 3 – Usually<br>3 – Usually<br>4 – Every time       | 3 – Usually<br>3 – Usually<br>4 – Every time                                      | 3 – Reasonably<br>3 – Reasonably<br>3 – Reasonably           | 4 – Every time<br>4 – Every time<br>3 – Usually                                          | Strongly agree Agree                                | 3 – Moderate<br>2 – Some what<br>3 – Moderate                  | Agree<br>Agree<br>Strongly agree                                         | 2 – Some what                                          | 3 – 70 – 89%<br>1 – 30 – 49%<br>3 – 70 – 89%   |
| 8/3/2018 11:03:49 987mdrehan@gmail.com Noor fathima Yes<br>8/3/2018 16:10:33 punithhg1995@gmail.com PUNITH H G No                                                                                                                   | 19 2018-19 Male<br>19 2018-19 Female<br>22 2018-19 Male     | Bachelor's Commerce                                        |                                                                                                           | 4 – Always ef 3 – Very good                                                     | 3 – Usually fair                                        | 7                                                                                              | 3 – Very well<br>3 – Very well<br>4 – Significantly         | 3 – Agree<br>3 – Agree<br>4 – Strongly agree                                               | 3 – Usually<br>4 – Every time                                    | 4 – Every time<br>4 – Every time<br>4 – Every time | 3 – Usually<br>4 – Every time                                                     | 4 – Fully<br>4 – Fully                                       | 3 – Usually<br>3 – Usually<br>4 – Every time                                             | Strongly agree Strongly agree                       | 1 – Very little<br>4 – To a great extent                       | Agree Strongly agree                                                     | 4 – To a great extent                                  | 1 – 30 – 49%<br>4 – Above 90%                  |
| 8/3/2018 21:17:17 adnanbasha.abs@gmail.com Adnan basha Yes 8/4/2018 2:24:01 mdumer1024@gmail.com Mohammed Umer Yes                                                                                                                  | 19 2018-19 Male<br>19 2018-19 Male                          | Bachelor's Commerce                                        | 2 – 55 to 69% 3 – Satisfactorily                                                                          | 3 – Sometime 3 – Very good                                                      | 2 – Sometimes ur                                        | <u>-</u>                                                                                       | 2 – Moderately<br>3 – Very well                             | 3 – Agree<br>2 – Neutral                                                                   | 3 – Usually<br>0– Never                                          | 3 – Usually<br>2 – Occasionally/Sometim            | 3 – Usually<br>n∈3 – Usually                                                      | 3 – Reasonably<br>0– Unable to                               | 3 – Usually<br>2 – Occasionally/Sometin                                                  | Agree                                               | 3 – Moderate<br>3 – Moderate                                   | Agree<br>Agree                                                           | 2 – Some what<br>3 – Moderate                          | 0 – Below 29%<br>0 – Below 29%                 |
| 8/4/2018 7:30:45 nishchitha135@gmail.com Nishchitha.V Yes 8/4/2018 12:37:29 rudraswamyswamy51910@gmail.c 7349787417 Yes                                                                                                             | 18 2018-19 Female<br>18 2018-19 Male                        | Bachelor's Commerce                                        | 3 – 70 to 84% 3 – Satisfactorily<br>4 – 85 to 100% 3 – Satisfactorily                                     | 4 – Always ef 4– Excellent                                                      | 4 – Always fair                                         | 4 – Every time 4 – Regularly                                                                   | 3 – Very well<br>4 – Significantly                          | 3 – Agree<br>4 – Strongly agree                                                            | 3 – Usually<br>3 – Usually                                       |                                                    | 3 – Usually 4 – Every time                                                        | 3 – Reasonably<br>4 – Fully                                  | 3 – Usually<br>4 – Every time                                                            | Agree<br>Strongly agree                             | 2 – Some what<br>4 – To a great extent                         | Agree Strongly agree                                                     | 4 – To a great extent                                  | 2 – 50 – 69%<br>4 – Above 90%                  |
| 8/4/2018 17:44:13 lalshithamgowda2000@gmail.com Lakshitha m Yes 8/4/2018 22:50:57 umeshhanavada@gmail.com Rakesh H u Yes 8/5/2018 3:57:41 Vmdnkmr@gmail.com V Madan Kumar Yes                                                       | 19 2018-19 Female<br>18 2018-19 Male<br>19 2018-19 Male     | Bachelor's Commerce                                        | 4 – 85 to 100% 3 – Satisfactorily                                                                         | 3 – Sometime 3 – Very good                                                      | •                                                       | 4 – Every time 3 – Often                                                                       | 0– Not at all<br>3 – Very well<br>3 – Very well             | 2 – Neutral<br>3 – Agree<br>4 – Strongly agree                                             | 1 – Rarely<br>4 – Every time<br>3 – Usually                      | 1 – Rarely<br>4 – Every time<br>1 – Rarely         | <ul><li>2 – Occasionally/Someti</li><li>3 – Usually</li><li>3 – Usually</li></ul> | Me 3 – Reasonably<br>4 – Fully<br>3 – Reasonably             | 4 – Every time<br>4 – Every time<br>3 – Usually                                          | Strongly agree<br>Strongly agree<br>Agree           | 4 – To a great extent<br>3 – Moderate<br>3 – Moderate          | Strongly agree Agree Strongly agree                                      | •                                                      | 3 - 70 - 89%<br>2 - 50 - 69%<br>0 - Below 29%  |
| 8/5/2018 9:04:25 santhoshgopi720@gmail.com Santhosha s Yes<br>8/5/2018 14:11:09 Nimhansimrannimhan@gmail.com NIMHAN SIMRAN Yes                                                                                                      | 20 2018-19 Male<br>18 2018-19 Female                        | Bachelor's Commerce                                        | 4 – 85 to 100% 3 – Satisfactorily                                                                         | 4 – Always ef 4– Excellent                                                      | •                                                       | 4 – Every time 4 – Regularly                                                                   | 3 – Very well<br>2 – Moderately                             | 4 – Strongly agree<br>2 – Neutral                                                          | 4 – Every time<br>2– Occasionally/Sometin                        | 3 – Usually                                        | 4 – Every time                                                                    | 4 – Fully<br>1 – Slightly                                    | 4 – Every time<br>1 – Rarely                                                             | 3                                                   | 4 – To a great extent<br>2 – Some what                         | Strongly agree Neutral                                                   |                                                        | 4 – Above 90%<br>1 – 30 – 49%                  |
| 8/5/2018 19:17:53 vpsahana04@gmail.com Sahana V palankaı Yes 8/6/2018 0:24:37 prakruthi6smg@gmail.com Prakruthi.K Yes                                                                                                               | 18 2018-19 Female<br>18 2018-19 Female                      | Bachelor's Commerce                                        | 1– 30 to 54% 3 – Satisfactorily                                                                           | 2 – Just satis 2 – Good                                                         | 3 – Usually fair                                        | •                                                                                              | <ul><li>2 – Moderately</li><li>2 – Moderately</li></ul>     | 3 – Agree<br>3 – Agree                                                                     | 2- Occasionally/Sometin 3 - Usually                              | 2 – Occasionally/Sometim                           | 3 – Usually<br>n∈4 – Every time                                                   | 2 – Partially<br>2 – Partially                               | 2 – Occasionally/Sometin<br>2 – Occasionally/Sometin                                     | n∈Neutral                                           | 3 – Moderate<br>3 – Moderate                                   | Agree<br>Agree                                                           | 3 – Moderate                                           | 2 – 50 – 69%<br>0 – Below 29%                  |
| 8/6/2018 5:31:21 koursapna36@gmail.com Sapna kour Yes<br>8/6/2018 10:38:05 poojavsmg.2018@gmail.com Pooja v No<br>8/6/2018 15:44:49 hemaliblk123@gmail.com R Hemavathi Bai Yes                                                      | 20 2018-19 Female<br>19 2018-19 Female<br>19 2018-19 Female | Bachelor's Commerce                                        | 4 – 85 to 100% 4 –Thoroughly                                                                              | 4 – Always ef 4– Excellent                                                      | 4 – Always fair                                         | 4 – Every time 4 – Regularly<br>4 – Every time 4 – Regularly<br>2 – Occasionally 4 – Regularly | 3 – Very well<br>4 – Significantly<br>3 – Very well         | <ul><li>4 – Strongly agree</li><li>4 – Strongly agree</li><li>4 – Strongly agree</li></ul> | 4 – Every time<br>4 – Every time<br>3 – Usually                  | •                                                  | 4 – Every time<br>4 – Every time<br>4 – Every time                                | 4 – Fully<br>4 – Fully<br>3 – Reasonably                     | 4 – Every time<br>4 – Every time<br>3 – Usually                                          | Strongly agree<br>Strongly agree<br>Neutral         | 4 – To a great extent<br>4 – To a great extent<br>3 – Moderate | Agree<br>Strongly agree<br>Strongly agree                                | 4 – To a great extent                                  | 3 – 70 – 89%<br>4 – Above 90%<br>2 – 50 – 69%  |
| 8/6/2018 20:51:33 Apoorvas9901@gmail.com Apoorva Yes 8/7/2018 1:58:17 prarthanavijoshi@gmail.com Prarthana v joshi Yes                                                                                                              | 20 2018-19 Female<br>19 2018-19 Female                      | Bachelor's Commerce                                        | 3 – 70 to 84% 3 – Satisfactorily                                                                          | . , ,                                                                           | 2 – Sometimes ur<br>0– Unfair                           |                                                                                                | 4 – Significantly 3 – Very well                             | 3 – Agree<br>3 – Agree                                                                     | 4 – Every time<br>1 – Rarely                                     | -                                                  | 4 – Every time<br>4 – Every time<br>4 – Every time                                | 1 – Slightly<br>1 – Slightly                                 | 3 – Usually<br>3 – Usually<br>0 – Never                                                  | Neutral<br>Agree                                    | 4 – To a great extent<br>3 – Moderate                          | Strongly agree  Strongly agree  Agree                                    | 4 – To a great extent                                  | 3 – 70 – 89%<br>1 – 30 – 49%                   |
| 8/7/2018 7:05:01 Karthickj854@gmail.com Lalith Yes 8/7/2018 12:11:45 Dishabafna2@icloud.com Disha bafna Yes                                                                                                                         | 20 2018-19 Male<br>20 2018-19 Female                        |                                                            |                                                                                                           | 3 – Sometime 3 – Very good                                                      | •                                                       | 3 – Usually 3 – Often<br>4 – Every time 4 – Regularly                                          | 3 – Very well<br>3 – Very well                              | 3 – Agree<br>3 – Agree                                                                     | 3 – Usually<br>4 – Every time                                    | 3 – Usually<br>3 – Usually                         | 3 – Usually<br>3 – Usually                                                        | 4 – Fully<br>3 – Reasonably                                  | 2 – Occasionally/Sometin<br>3 – Usually                                                  | · ·                                                 | 3 – Moderate<br>3 – Moderate                                   | Strongly agree<br>Agree                                                  | 3 – Moderate                                           | 3 – 70 – 89%<br>3 – 70 – 89%                   |
| 8/7/2018 17:18:29 bhanuprakashsbhanu@gmail.com Bhanu prakash.s Yes 8/7/2018 22:25:13 akshathabhatt1@gmail.com Akshatha A R Yes                                                                                                      | 20 2018-19 Male<br>20 2018-19 Female                        | Bachelor's Commerce                                        | 4 – 85 to 100% 3 – Satisfactorily<br>3 – 70 to 84% 4 – Thoroughly                                         | 4 – Always ef 4– Excellent                                                      | 3 – Usually fair                                        | 3 – Usually 2 – Sometimes                                                                      | 4 – Significantly 4 – Significantly                         | 3 – Agree<br>3 – Agree                                                                     | 3 – Usually<br>4 – Every time                                    | •                                                  | 4 – Every time<br>4 – Every time                                                  | 4 – Fully<br>3 – Reasonably                                  | 3 – Usually<br>4 – Every time                                                            | _                                                   | 3 – Moderate 4 – To a great extent                             | Strongly agree Strongly agree                                            | 4 – To a great extent                                  | 2 – 50 – 69%<br>3 – 70 – 89%                   |
| 8/8/2018 3:31:57 ranjitharanju07111999@gmail.comRanjitha Yes<br>8/8/2018 8:38:41 bhoomikajshetty1999@gmail.com Bhoomika J Shetty Yes<br>8/8/2018 13:45:25 shanenousheen24768608@gmail.com Bhoomika J Shetty Yes                     | 20 2018-19 Female<br>20 2018-19 Female<br>20 2018-19 Female | Bachelor's Commerce                                        | 3 – 70 to 84% 3 – Satisfactorily<br>3 – 70 to 84% 4 –Thoroughly<br>3 – 70 to 84% 3 – Satisfactorily       | 4 – Always ef 4– Excellent                                                      | 3 – Usually fair                                        | 4 – Every time 4 – Regularly                                                                   | 2 – Moderately<br>3 – Very well                             | 2 – Neutral 4 – Strongly agree                                                             | 3 – Usually<br>4 – Every time<br>3 – Usually                     | 3 – Usually<br>4 – Every time<br>3 – Usually       | 3 – Usually<br>4 – Every time<br>4 – Every time                                   | 2 – Partially<br>3 – Reasonably<br>4 – Fully                 | <ul><li>2 – Occasionally/Sometir</li><li>3 – Usually</li><li>4 – Every time</li></ul>    | Strongly agree                                      | 3 – Moderate<br>3 – Moderate<br>3 – Moderate                   | Neutral<br>Agree                                                         | 4 – To a great extent                                  | 0 – Below 29%<br>3 – 70 – 89%<br>3 – 70 – 89%  |
| 8/8/2018 18:52:09 sandeepmv1703@gmail.com Sandeepa m v Yes 8/8/2018 23:58:53 neharnaidu1999@gmail.com Neha r Yes                                                                                                                    | 19 2018-19 Male<br>20 2018-19 Female                        | Bachelor's Commerce                                        | 2 – 55 to 69% 3 – Satisfactorily<br>3 – 70 to 84% 3 – Satisfactorily                                      | 4 – Always ef 3 – Very good                                                     | 3 – Usually fair                                        | 3 – Usually 3 – Often                                                                          | 3 – Very well<br>3 – Very well<br>3 – Very well             | 4 – Strongly agree<br>4 – Strongly agree<br>4 – Strongly agree                             | 3 – Usually<br>3 – Usually<br>3 – Usually                        | ·                                                  | 4 – Every time<br>4 – Every time<br>4 – Every time                                | 3 – Reasonably<br>3 – Reasonably                             | 4 – Every time<br>4 – Every time<br>3 – Usually                                          | Agree Strongly agree Strongly agree                 | 3 – Moderate<br>3 – Moderate<br>3 – Moderate                   | Agree<br>Agree                                                           | 3 – Moderate                                           | 3 – 70 – 89%<br>2 – 50 – 69%                   |
| 8/9/2018 5:05:37 pavankoudike20@gmail.com Pavan kl Yes<br>8/9/2018 10:12:21 sumanthskatte@gmail.com Sumanth K S Yes                                                                                                                 | 20 2018-19 Male<br>19 2018-19 Male                          | Bachelor's Commerce                                        | 4 – 85 to 100% 3 – Satisfactorily<br>4 – 85 to 100% 4 – Thoroughly                                        | 4 – Always ef 4– Excellent                                                      | 4 – Always fair                                         | 4 – Every time 4 – Regularly                                                                   | 4 – Significantly<br>4 – Significantly                      | 3 – Agree<br>4 – Strongly agree                                                            | 3 – Usually<br>4 – Every time                                    | 4 – Every time                                     | 4 – Every time<br>4 – Every time                                                  | 4 – Fully<br>4 – Fully                                       | 4 – Every time<br>4 – Every time                                                         | Strongly agree                                      | 4 – To a great extent<br>4 – To a great extent                 | Agree<br>Strongly agree                                                  | 4 – To a great extent                                  | 3 – 70 – 89%<br>4 – Above 90%                  |
| 8/9/2018 15:19:05 salonijain2614@gmail.com Saloni parakh Yes 8/9/2018 20:25:49 hnspoorthi2000@gmail.com Spoorthi H N Yes                                                                                                            | 19 2018-19 Female<br>19 2018-19 Female                      | Bachelor's Commerce                                        | 4 – 85 to 100% 4 –Thoroughly<br>4 – 85 to 100% 4 –Thoroughly                                              | 4 – Always ef 4– Excellent                                                      |                                                         | 3 – Usually 1 – Rarely 4 – Every time 3 – Often                                                | 3 – Very well<br>4 – Significantly                          | 3 – Agree<br>4 – Strongly agree                                                            | 3 – Usually<br>4 – Every time                                    | 3 – Usually<br>4 – Every time                      | 4 – Every time<br>4 – Every time                                                  | 4 – Fully<br>4 – Fully                                       | 4 – Every time<br>4 – Every time                                                         | Strongly agree<br>Strongly agree                    | 3 – Moderate<br>4 – To a great extent                          | Strongly agree<br>Strongly agree                                         | 4 – To a great extent                                  | 3 – 70 – 89%<br>3 – 70 – 89%                   |
| 8/10/2018 1:32:33 arpithasb071999@gmail.Com Arpitha SB Yes<br>8/10/2018 6:39:17 sudheerajain23@gmail.com Sudheera k c jain Yes                                                                                                      | 19 2018-19 Female<br>20 2018-19 Male                        | Bachelor's Commerce                                        | 2 – 55 to 69% 4 –Thoroughly<br>4 – 85 to 100% 4 –Thoroughly                                               | 4 - Always ef 4- Excellent                                                      | •                                                       | 4 – Every time 3 – Often                                                                       | 4 – Significantly 4 – Significantly                         | 3 – Agree<br>3 – Agree                                                                     | 4 – Every time<br>4 – Every time                                 | 4 – Every time<br>4 – Every time                   | 3 – Usually<br>4 – Every time                                                     | 3 – Reasonably<br>4 – Fully                                  | 3 – Usually<br>3 – Usually                                                               | Agree<br>Strongly agree                             |                                                                | Agree<br>Strongly agree                                                  | 4 – To a great extent                                  | 3 – 70 – 89%<br>4 – Above 90%                  |
| 8/10/2018 11:46:01 saifansaif1234@gmail.com Saifan khan Yes 8/10/2018 16:52:45 sanathkumar.s.shet98@gmail.com Sanath shet Yes 8/10/2018 21:59:29 savinanarayana@gmail.com Savina.N Yes                                              | 20 2018-19 Male<br>19 2018-19 Male<br>19 2018-19 Female     | Bachelor's Commerce                                        | 3 – 70 to 84% 3 – Satisfactorily<br>4 – 85 to 100% 4 –Thoroughly<br>2 – 55 to 69% 3 – Satisfactorily      | 4 – Always ef 4– Excellent                                                      | 4 – Always fair                                         | 4 – Every time 4 – Regularly                                                                   | 4 – Significantly 4 – Significantly Moderately              | 3 – Agree<br>3 – Agree                                                                     | 2– Occasionally/Sometin 4 – Every time                           | _ *.                                               | 3 – Usually 4 – Every time                                                        | 3 – Reasonably<br>3 – Reasonably<br>3 – Reasonably           | 3 – Usually<br>3 – Usually<br>3 – Usually                                                | Agree<br>Agree<br>Noutral                           | 3 – Moderate<br>3 – Moderate<br>3 – Moderate                   | Agree<br>Agree                                                           | 3 – Moderate                                           | 3 – 70 – 89%<br>3 – 70 – 89%<br>2 – 50 – 69%   |
| 8/10/2018 21:59:29 savinanarayana@gmail.com Savina.N Yes 8/11/2018 3:06:13 Sanchithadv@gmail.com Sanchitha D.v Yes 8/11/2018 8:12:57 rekhabr25@gmail.com Rekha.b.r Yes                                                              | 19 2018-19 Female<br>19 2018-19 Female<br>18 2018-19 Female | Bachelor's Commerce                                        | 3 – 70 to 84% 3 – Satisfactorily<br>1– 30 to 54% 3 – Satisfactorily                                       | 4 – Always ef 3 – Very good                                                     | 4 – Always fair                                         | -                                                                                              | 2 – Moderately<br>3 – Very well<br>2 – Moderately           | 3 – Agree<br>3 – Agree<br>3 – Agree                                                        | 3 – Usually<br>3 – Usually<br>2– Occasionally/Sometin            | 3 – Usually                                        | 3 – Usually<br>4 – Every time                                                     | 3 – Reasonably<br>2 – Partially                              | 4 – Every time 2 – Occasionally/Sometin                                                  | Agree<br>ne Aaree                                   | 3 – Moderate<br>3 – Moderate<br>3 – Moderate                   | Agree<br>Agree<br>Agree                                                  | 3 – Moderate                                           | 2 – 30 – 69%<br>3 – 70 – 89%<br>1 – 30 – 49%   |
| 8/11/2018 13:19:41 thejashwinimm01@gmail.com Thejashwini M M Yes 8/11/2018 18:26:25 manujhmanu07@gmail.com Manu JH Yes                                                                                                              | 18 2018-19 Female<br>19 2018-19 Male                        | Bachelor's Commerce                                        | 2 – 55 to 69% 3 – Satisfactorily<br>2 – 55 to 69% 3 – Satisfactorily                                      | 2 – Just satis 2 – Good                                                         | 2 – Sometimes ur                                        | ni 1 – Rarely 4 – Regularly                                                                    | 3 – Very well<br>3 – Very well                              | 3 – Agree<br>4 – Strongly agree                                                            | 3 – Usually<br>4 – Every time                                    | 0 – I don't have a mentor<br>3 – Usually           | •                                                                                 | 1 – Slightly<br>4 – Fully                                    | 0 – Never<br>3 – Usually                                                                 | Neutral<br>Agree                                    | 1 – Very little<br>3 – Moderate                                | Agree<br>Strongly agree                                                  | 3 – Moderate                                           | 0 – Below 29%<br>4 – Above 90%                 |
| 8/11/2018 23:33:09 madhupraju007@gmail.com Madhusudhan k Yes 8/12/2018 4:39:53 sahanasg1299smg@gmail.com Sahana S.G Yes                                                                                                             | 20 2018-19 Male<br>19 2018-19 Female                        | Other Commerce                                             | 4 – 85 to 100% 4 –Thoroughly 3 – 70 to 84% 4 –Thoroughly                                                  | 4 – Always ef 4– Excellent                                                      | 3 – Usually fair                                        | 3 – Usually 4 – Regularly                                                                      | 4 – Significantly<br>3 – Very well                          | 4 – Strongly agree<br>3 – Agree                                                            | 4 – Every time<br>4 – Every time                                 | 3 – Usually                                        | 4 – Every time<br>3 – Usually                                                     | 4 – Fully<br>4 – Fully                                       | 4 – Every time<br>3 – Usually                                                            |                                                     | 4 – To a great extent<br>4 – To a great extent                 | Strongly agree<br>Strongly agree                                         | _                                                      | 4 – Above 90%<br>3 – 70 – 89%                  |
| 8/12/2018 9:46:37 sahanasahana179@gmail.com Sahana k Yes 8/12/2018 14:53:21 spoorthyhs12@gmail.com Spoorthy h s Yes                                                                                                                 | 19 2018-19 Female<br>18 2018-19 Female                      | Bachelor's Commerce                                        | 3 – 70 to 84% 3 – Satisfactorily<br>2 – 55 to 69% 3 – Satisfactorily                                      | 4 – Always ef 4– Excellent                                                      | 3 – Usually fair                                        | 3 – Usually 3 – Often                                                                          | 4 – Significantly<br>2 – Moderately                         | 4 – Strongly agree<br>3 – Agree                                                            | 4 – Every time<br>3 – Usually                                    | 3 – Usually                                        | 4 – Every time<br>3 – Usually                                                     | 4 – Fully<br>3 – Reasonably                                  | 4 – Every time<br>3 – Usually                                                            | Neutral                                             | 4 – To a great extent<br>3 – Moderate                          | Strongly agree Agree                                                     | 3 – Moderate                                           | 4 – Above 90%<br>1 – 30 – 49%                  |
| 8/12/2018 20:00:05 vikasvikki19667@gmail.com Vikas.V.S Yes 8/13/2018 1:06:49 nayazahamad85@gmail.com Nayaz ahamed Yes 8/13/2018 6:13:33 shashankodeyar9474@gmail.com Shashank Yes                                                   | 18 2018-19 Male<br>18 2018-19 Male<br>18 2018-19 Male       | Bachelor's Commerce                                        | 4 – 85 to 100% 3 – Satisfactorily<br>3 – 70 to 84% 3 – Satisfactorily<br>3 – 70 to 84% 3 – Satisfactorily | 4 – Always ef 3 – Very good                                                     | 3 – Usually fair                                        |                                                                                                | 3 – Very well<br>2 – Moderately<br>3 – Very well            | 3 – Agree<br>4 – Strongly agree<br>4 – Strongly agree                                      | 1 – Rarely<br>4 – Every time<br>3 – Usually                      | 3 – Usually<br>4 – Every time<br>3 – Usually       | 1– Rarely<br>3 – Usually<br>3 – Usually                                           | 2 – Partially<br>3 – Reasonably<br>4 – Fully                 | <ul><li>2 – Occasionally/Sometir</li><li>4 – Every time</li><li>4 – Every time</li></ul> | n∈Agree<br>Agree<br>Agree                           | 1 – Very little<br>1 – Very little<br>2 – Some what            | Strongly agree<br>Agree<br>Agree                                         | 4 – To a great extent                                  | 3 – 70 – 89%<br>2 – 50 – 69%<br>3 – 70 – 89%   |
| 8/13/2018 11:20:17 vmshanthesh@gmail.com Shanthesha V M Yes 8/13/2018 16:27:01 prajwalprajju0030@gmail.com Prajwal.H Yes                                                                                                            | 19 2018-19 Male<br>19 2018-19 Male<br>19 2018-19 Male       | Bachelor's Commerce                                        | 4 – 85 to 100% 3 – Satisfactorily<br>4 – 85 to 100% 4 – Thoroughly                                        | 4 – Always ef 4– Excellent                                                      | 4 – Always fair                                         | 4 – Every time 4 – Regularly                                                                   | 3 – Very well<br>3 – Very well<br>3 – Very well             | 4 – Strongly agree<br>4 – Strongly agree<br>4 – Strongly agree                             | 4 – Every time<br>4 – Every time                                 | 3 – Usually                                        | 4 – Every time<br>4 – Every time                                                  | 4 – Fully<br>4 – Fully<br>4 – Fully                          | 4 – Every time<br>4 – Every time<br>3 – Usually                                          | Strongly agree                                      | 4 – To a great extent<br>4 – To a great extent                 | Strongly agree Strongly agree                                            | 4 – To a great extent                                  | 4 – Above 90%<br>4 – Above 90%                 |
| 8/13/2018 21:33:45 vandanaainour6212@gmail.com Vandana A, N Yes 8/14/2018 2:40:29 smgrakshiths@gmail.com Rakshith S Yes                                                                                                             | 20 2018-19 Female<br>18 2018-19 Male                        | Bachelor's Commerce                                        | 4 – 85 to 100% 3 – Satisfactorily<br>4 – 85 to 100% 3 – Satisfactorily                                    | 3 – Sometime 3 – Very good                                                      | 2 – Sometimes ur                                        | ni3 – Usually 3 – Often                                                                        | 3 – Very well<br>3 – Very well                              | 2 – Neutral<br>4 – Strongly agree                                                          | 1 – Rarely<br>3 – Usually                                        | 2 – Occasionally/Sometim<br>3 – Usually            | •                                                                                 | 4 – Fully<br>4 – Fully                                       | 3 – Usually<br>4 – Every time                                                            | Strongly agree<br>Agree                             | 3 – Moderate<br>3 – Moderate                                   | Agree<br>Agree                                                           | 3 – Moderate                                           | 3 – 70 – 89%<br>3 – 70 – 89%                   |
| 8/14/2018 7:47:13 Anjalianju97645@gmail.com Anjali.S Yes 8/14/2018 12:53:57 marumaruthi393@gmail.com Maruthi n Yes                                                                                                                  | 18 2018-19 Female<br>19 2018-19 Male                        | Bachelor's Commerce                                        | 3 – 70 to 84% 3 – Satisfactorily<br>3 – 70 to 84% 3 – Satisfactorily                                      | 4 – Always ef 4– Excellent                                                      | 4 – Always fair                                         | _                                                                                              | 2 – Moderately<br>3 – Very well                             | 3 – Agree<br>4 – Strongly agree                                                            | 3 – Usually<br>4 – Every time                                    | 4 – Every time                                     | 4 – Every time<br>4 – Every time                                                  | 3 – Reasonably<br>3 – Reasonably                             | 3 – Usually<br>4 – Every time                                                            | Agree<br>Agree                                      | 3 – Moderate<br>3 – Moderate                                   | Agree<br>Strongly agree                                                  | 3 – Moderate                                           | 3 – 70 – 89%<br>3 – 70 – 89%                   |
| 8/14/2018 18:00:41 nadirabanu6789@gmail.com Nadira Banu Yes 8/14/2018 23:07:25 premasg4@gmail.com Prema S.G Yes                                                                                                                     | 19 2018-19 Female<br>19 2018-19 Female                      | Bachelor's Commerce                                        | 3 – 70 to 84% 3 – Satisfactorily<br>2 – 55 to 69% 3 – Satisfactorily                                      | 3 – Sometime 3 – Very good                                                      | 3 – Usually fair                                        | 4 – Every time 4 – Regularly                                                                   | 4 – Significantly 3 – Very well                             | 4 – Strongly agree 4 – Strongly agree                                                      | 4 – Every time 4 – Every time                                    | 4 – Every time                                     | 4 – Every time 3 – Usually                                                        | 3 – Reasonably<br>4 – Fully                                  | 1 – Rarely<br>3 – Usually                                                                | Agree Strongly agree                                | 3 – Moderate 3 – Moderate                                      | Strongly agree Strongly agree                                            | 4 – To a great extent                                  | 2 – 50 – 69%<br>3 – 70 – 89%                   |
| 8/15/2018 4:14:09 www.aishaabdullatif02@gmail.comBi bi ayesha Yes 8/15/2018 9:20:53 kavyabvkavya409@gmail.com Kavya bv Yes 8/15/2018 14:27:37 sachinms1204@gmail.com sachin M S Yes                                                 | 18 2018-19 Female<br>19 2018-19 Female<br>20 2018-19 Male   | Bachelor's Commerce                                        | 3 – 70 to 84% 3 – Satisfactorily<br>2 – 55 to 69% 3 – Satisfactorily<br>4 – 85 to 100% 3 – Satisfactorily | 4 – Always ef 3 – Very good                                                     | 4 – Always fair                                         | 2 – Occasionally 1 – Rarely                                                                    | 4 – Significantly<br>4 – Significantly<br>3 – Very well     | 4 – Strongly agree<br>3 – Agree<br>4 – Strongly agree                                      | 1 – Rarely<br>4 – Every time<br>3 – Usually                      |                                                    | 4 – Every time<br>4 – Every time<br>4 – Every time                                | 4 – Fully<br>4 – Fully<br>4 – Fully                          | 4 – Every time<br>4 – Every time<br>4 – Every time                                       | Neutral<br>Agree<br>Agree                           | 2 – Some what<br>3 – Moderate<br>3 – Moderate                  | Neutral<br>Agree<br>Strongly agree                                       | 2 – Some what<br>4 – To a great extent<br>3 – Moderate | 2 – 50 – 69%<br>4 – Above 90%<br>0 – Below 29% |
| 8/15/2018 19:34:21 rohithgsmg2000@gmail.com Rohith Yes 8/16/2018 0:41:05 manumanoj73528@gmail.com Manoja Shetty m Yes                                                                                                               | 19 2018-19 Male<br>19 2018-19 Male                          | Bachelor's Commerce                                        | 2 – 55 to 69% 3 – Satisfactorily<br>3 – 70 to 84% 4 –Thoroughly                                           | 3 – Sometime 3 – Very good                                                      | 3 – Usually fair                                        | 3 – Usually 0– Never                                                                           | 3 – Very well<br>3 – Very well                              | 4 – Strongly agree<br>4 – Strongly agree                                                   | 3 – Usually<br>4 – Every time                                    |                                                    | 4 – Every time                                                                    | 4 – Fully<br>3 – Reasonably                                  | 4 – Every time<br>3 – Usually                                                            | Agree<br>Agree                                      | 3 – Moderate<br>2 – Some what                                  | Strongly agree Strongly agree                                            | 3 – Moderate<br>4 – To a great extent                  | 0 – Below 29%<br>4 – Above 90%                 |
| 8/16/2018 5:47:49 Aminasheikh01@gmail.com Mohsina Banu Yes<br>8/16/2018 10:54:33 shaguftanazrizvi5@gmail.com Shagufta naz Yes                                                                                                       | 18 2018-19 Female<br>18 2018-19 Female                      | Bachelor's Commerce                                        | 3 – 70 to 84% 3 – Satisfactorily<br>3 – 70 to 84% 3 – Satisfactorily                                      | 3 – Sometime 3 – Very good                                                      | 3 – Usually fair                                        | 3 – Usually 3 – Often                                                                          | 1 – Marginally<br>3 – Very well                             | 4 – Strongly agree<br>4 – Strongly agree                                                   | 4 – Every time<br>3 – Usually                                    | 3 – Usually                                        | 4 – Every time<br>4 – Every time                                                  | <ul><li>3 – Reasonably</li><li>3 – Reasonably</li></ul>      | 2 – Occasionally/Sometin<br>4 – Every time                                               | n∈Strongly agree<br>Agree                           | 3 – Moderate<br>2 – Some what                                  | Agree<br>Agree                                                           | 3 – Moderate                                           | 4 – Above 90%<br>3 – 70 – 89%                  |
| 8/16/2018 16:01:17 praveenschancy@gmail.com Praveena S Yes 8/16/2018 21:08:01 jshashanka529@gmail.com Shashanka j Yes 8/17/2018 2:14:45 manjus7620@gmail.com Manjunath Yes                                                          | 18 2018-19 Male<br>18 2018-19 Male<br>19 2018-19 Male       | Bachelor's Commerce                                        | 3 – 70 to 84% 3 – Satisfactorily<br>3 – 70 to 84% 3 – Satisfactorily<br>3 – 70 to 84% 3 – Satisfactorily  | 2 – Just satis 2 – Good                                                         | 4 – Always fair<br>2 – Sometimes ur<br>3 – Usually fair | ni3 – Usually 4 – Regularly                                                                    | 3 – Very well 4 – Significantly                             | 4 – Strongly agree 3 – Agree                                                               | 3 – Usually<br>3 – Usually                                       |                                                    | 3 – Usually<br>4 – Every time                                                     | 3 – Reasonably<br>2 – Partially<br>2 – Partially             | 3 – Usually<br>3 – Usually<br>1 – Rarely                                                 | Agree<br>Agree                                      | 3 – Moderate<br>3 – Moderate<br>1 – Very little                | Agree<br>Agree<br>Agree                                                  | 3 – Moderate                                           | 3 - 70 - 89%<br>3 - 70 - 89%<br>0 - Below 29%  |
| 8/17/2018 2:14:45 manjus7620@gmail.com Manjunath Yes 8/17/2018 7:21:29 kushalsagar4321@gmail.com N P Kushal Yes 8/17/2018 12:28:13 nandeeshnandu2001@gmail.com Nandeesh B Yes                                                       | 19 2018-19 Male<br>19 2018-19 Male<br>19 2018-19 Male       | Bachelor's Commerce                                        | 3 – 70 to 84% 3 – Satisfactorily<br>3 – 70 to 84% 3 – Satisfactorily<br>3 – 70 to 84% 3 – Satisfactorily  | 1- Generally 2 - Good                                                           | 3 – Usually fair                                        | 3 – Usually 4 – Regularly                                                                      | 1 – Marginally<br>3 – Very well<br>3 – Very well            | 3 – Agree<br>3 – Agree<br>3 – Agree                                                        | 4 – Every time<br>3 – Usually<br>4 – Every time                  | 3 – Usually<br>4 – Every time                      | 4 – Every time<br>3 – Usually                                                     | 2 – Partially<br>2 – Partially<br>4 – Fully                  | 1 – Rarely<br>1 – Rarely<br>3 – Usually                                                  | Agree<br>Agree<br>Strongly agree                    | 1 – Very little<br>1 – Very little<br>3 – Moderate             | Strongly agree Agree                                                     | 3 – Moderate                                           | 1 – 30 – 49%<br>3 – 70 – 89%                   |
| 8/17/2018 17:34:57 nazeemablassam@gamil.com Nazeema B.H Yes 8/17/2018 22:41:41 niki63yash@gmail.com Nikhilesh N V Yes                                                                                                               | 19 2018-19 Female<br>18 2018-19 Male                        | Bachelor's Commerce                                        | 2 – 55 to 69% 3 – Satisfactorily<br>2 – 55 to 69% 3 – Satisfactorily                                      | 4 – Always ef 3 – Very good                                                     | 4 – Always fair                                         | 3 – Usually 3 – Often                                                                          | 3 – Very well<br>3 – Very well                              | 4 – Strongly agree<br>4 – Strongly agree                                                   | 3 – Usually<br>4 – Every time                                    | 3 – Usually                                        | 4 – Every time<br>4 – Every time                                                  | 2 – Partially<br>3 – Reasonably                              | 3 – Usually<br>3 – Usually                                                               |                                                     | 4 – To a great extent<br>3 – Moderate                          | Strongly agree<br>Strongly agree                                         | 4 – To a great extent                                  | 0 – Below 29%<br>4 – Above 90%                 |
| 8/18/2018 3:48:25 rohithpunga2000@gmail.com Rohith c Yes<br>8/18/2018 8:55:09 nageshnagu054@gmail.com MANI M S Yes                                                                                                                  | 18 2018-19 Male<br>19 2018-19 Male                          | Bachelor's Commerce                                        | 3 – 70 to 84% 3 – Satisfactorily<br>4 – 85 to 100% 3 – Satisfactorily                                     | 3 – Sometime 3 – Very good                                                      | 3 – Usually fair                                        | _                                                                                              | 2 – Moderately<br>3 – Very well                             | 2 – Neutral<br>3 – Agree                                                                   | 3 – Usually<br>4 – Every time                                    | 3 – Usually<br>3 – Usually                         | 3 – Usually<br>3 – Usually                                                        | 3 – Reasonably<br>3 – Reasonably                             | 3 – Usually<br>3 – Usually                                                               | Agree<br>Agree                                      | 3 – Moderate<br>3 – Moderate                                   | Agree<br>Strongly agree                                                  | 3 – Moderate                                           | 3 – 70 – 89%<br>2 – 50 – 69%                   |
| 8/18/2018 14:01:53 agasthyabhaskar99@gmail.com Agasthya M.B Yes 8/18/2018 19:08:37 Jyothikaa41@gmail.com A. Jyothika Yes                                                                                                            | 20 2018-19 Male<br>18 2018-19 Female                        | Bachelor's Commerce                                        | 4 – 85 to 100% 4 – Thoroughly<br>2 – 55 to 69% 3 – Satisfactorily                                         | 3 – Sometime 3 – Very good                                                      | 3 – Usually fair                                        | 3 – Usually 4 – Regularly                                                                      | 3 – Very well<br>4 – Significantly                          | 4 – Strongly agree 4 – Strongly agree                                                      | 4 – Every time 4 – Every time                                    | 4 – Every time                                     | 4 – Every time<br>4 – Every time                                                  | 4 – Fully<br>3 – Reasonably                                  | 3 – Usually<br>4 – Every time                                                            | _                                                   | 4 – To a great extent<br>4 – To a great extent                 | Strongly agree Strongly agree                                            | 4 – To a great extent                                  | 4 – Above 90%<br>2 – 50 – 69%                  |
| 8/19/2018 0:15:21 manojbadpala@gamil.com B S manojkumar Yes<br>8/19/2018 5:22:05 sadrushyakm257@gemail.com Sadrushya K.M Yes<br>8/19/2018 10:28:49 lakshmic2710@gmail.com Lakshmi.c Yes                                             | 19 2018-19 Male<br>19 2018-19 Female<br>19 2018-19 Female   | Other Commerce                                             | 4 – 85 to 100% 4 – Thoroughly<br>3 – 70 to 84% 3 – Satisfactorily<br>3 – 70 to 84% 3 – Satisfactorily     | 3 – Sometime 2 – Good                                                           | 2 – Sometimes ur<br>3 – Usually fair                    | ni 3 – Usually 2 – Sometimes                                                                   | 3 – Very well<br>0– Not at all<br>2 – Moderately            | 3 – Agree<br>1 – Disagree<br>2 – Neutral                                                   | 3 – Usually<br>1 – Rarely<br>4 – Every time                      | 4 – Every time<br>1 – Rarely<br>4 – Every time     | 3 – Usually<br>1– Rarely<br>3 – Usually                                           | 3 – Reasonably<br>1 – Slightly<br>4 – Fully                  | 3 – Usually<br>1 – Rarely<br>4 – Every time                                              | Agree Disagree Strongly agree                       | 3 – Moderate<br>1 – Very little<br>2 – Some what               | Strongly Disagree Strongly agree                                         | 1 – Very little                                        | 3 – 70 – 89%<br>1 – 30 – 49%<br>3 – 70 – 89%   |
| 8/19/2018 15:35:33 priyankadaiya2000@gmail.com priyanka Yes<br>8/19/2018 20:42:17 anjaneyanju89785@gmail.com Anjaneya Yes                                                                                                           | 18 2018-19 Female<br>18 2018-19 Male                        | Bachelor's Commerce                                        | 2 – 55 to 69% 3 – Satisfactorily<br>3 – 70 to 84% 3 – Satisfactorily                                      | 3 – Sometime 2 – Good                                                           | 3 – Usually fair                                        |                                                                                                | 2 – Moderately<br>3 – Very well                             | 3 – Agree<br>3 – Agree                                                                     | 3 – Usually<br>4 – Every time                                    | 2 – Occasionally/Sometin                           |                                                                                   | 4 – Fully<br>4 – Fully<br>4 – Fully                          | 4 – Every time<br>4 – Every time                                                         | Agree                                               | 4 – To a great extent<br>4 – To a great extent                 | Agree<br>Strongly agree                                                  | _                                                      | 1 – 30 – 49%<br>4 – Above 90%                  |
| 8/20/2018 1:49:01 dyameshmdada@gmail.com DYAMESH Yes 8/20/2018 6:55:45 avinash.badagoudra@gmail.com AVINASH BADAGCYes                                                                                                               | 19 2018-19 Male<br>19 2018-19 Male                          |                                                            | 4 – 85 to 100% 4 –Thoroughly 2 – 55 to 69% 3 – Satisfactorily                                             |                                                                                 |                                                         | 3 – Usually 3 – Often<br>2 – Occasionally 4 – Regularly                                        | 4 – Significantly<br>4 – Significantly                      | <ul><li>4 – Strongly agree</li><li>4 – Strongly agree</li></ul>                            | 3 – Usually<br>4 – Every time                                    | 3 – Usually<br>4 – Every time                      | 3 – Usually<br>3 – Usually                                                        | <ul><li>3 – Reasonably</li><li>3 – Reasonably</li></ul>      | 4 – Every time<br>4 – Every time                                                         | Strongly agree Strongly agree                       | 4 – To a great extent<br>4 – To a great extent                 | Strongly agree Strongly agree                                            | _                                                      | 4 – Above 90%<br>4 – Above 90%                 |
| 8/20/2018 12:02:29 manjunathansmg1986@gmail.com Manjunatha No<br>8/20/2018 17:09:13 divyadgowda88@gmail.com Divya D Yes                                                                                                             | 24 2018-19 Male<br>19 2018-19 Female                        | Bachelor's Commerce                                        | 4 – 85 to 100% 4 – Thoroughly<br>3 – 70 to 84% 4 – Thoroughly                                             | 4 – Always ef 4– Excellent                                                      | 4 – Always fair                                         | 4 – Every time 2 – Sometimes 4 – Every time 4 – Regularly                                      | 3 – Very well<br>4 – Significantly                          | 4 – Strongly agree 4 – Strongly agree                                                      | 4 – Every time 4 – Every time                                    | 4 – Every time 4 – Every time                      | 4 – Every time 3 – Usually                                                        | 4 – Fully<br>4 – Fully                                       | 2 – Occasionally/Sometin 3 – Usually                                                     | Strongly agree                                      | _                                                              | Strongly agree Strongly agree                                            | 4 – To a great extent                                  | 3 – 70 – 89%<br>4 – Above 90%                  |
| 8/20/2018 22:15:57 shanikashanu4048@gmail.com Shanika pv Yes 8/21/2018 3:22:41 sachinkv@gmail.com Sachin K,V Yes 8/21/2018 8:29:25 meghunandhu2000@gmail.com Meghana. V Yes                                                         | 19 2018-19 Female<br>18 2018-19 Male<br>19 2018-19 Female   | Bachelor's Commerce                                        | 3 – 70 to 84% 3 – Satisfactorily<br>3 – 70 to 84% 3 – Satisfactorily<br>4 – 85 to 100% 3 – Satisfactorily | 3 – Sometime 2 – Good                                                           | 4 – Always fair                                         | 3 – Usually 3 – Often                                                                          | 3 – Very well<br>3 – Very well<br>2 – Moderately            | 4 – Strongly agree<br>4 – Strongly agree<br>3 – Agree                                      | 4 – Every time 3 – Usually 2– Occasionally/Sometin               | 4 – Every time                                     | 4 – Every time<br>3 – Usually<br>3 – Usually                                      | 4 – Fully<br>3 – Reasonably<br>3 – Reasonably                | 4 – Every time<br>3 – Usually<br>3 – Usually                                             | Agree<br>Neutral<br>Neutral                         | 4 – To a great extent<br>3 – Moderate<br>3 – Moderate          | Agree<br>Neutral<br>Neutral                                              | 2 – Some what                                          | 2 – 50 – 69%<br>2 – 50 – 69%<br>3 – 70 – 89%   |
| 8/21/2018 13:36:09 gowrishdc123@gmail.com Gowrish d c Yes 8/21/2018 18:42:53 rrakshi912@gmail.com Rakshitha. R Yes                                                                                                                  | 19 2018-19 Male<br>17 2018-19 Female                        | Bachelor's Commerce                                        | 3 – 70 to 84% 3 – Satisfactorily<br>3 – 70 to 84% 3 – Satisfactorily                                      | 4 – Always ef 3 – Very good                                                     | •                                                       | 4 – Every time 4 – Regularly                                                                   | 4 – Significantly<br>3 – Very well                          | 4 – Strongly agree<br>3 – Agree                                                            | 4 – Every time<br>3 – Usually                                    | •                                                  | 4 – Every time<br>3 – Usually                                                     | 3 – Reasonably<br>2 – Partially                              | 3 – Usually<br>2 – Occasionally/Sometin                                                  | Strongly agree                                      | 4 – To a great extent<br>3 – Moderate                          | Agree<br>Neutral                                                         | 4 – To a great extent                                  | 4 – Above 90%<br>3 – 70 – 89%                  |
| 8/21/2018 23:49:37 Nehasjuly15@gmail.com Neha S Yes 8/22/2018 4:56:21 nagendranaikayanur@gmail.com Nagendra naik Yes                                                                                                                | 20 2018-19 Female<br>19 2018-19 Male                        |                                                            | 3 – 70 to 84% 3 – Satisfactorily<br>4 – 85 to 100% 3 – Satisfactorily                                     |                                                                                 | <u>-</u>                                                | _                                                                                              | 3 – Very well<br>4 – Significantly                          | 3 – Agree<br>4 – Strongly agree                                                            | 3 – Usually<br>3 – Usually                                       | 3 – Usually<br>3 – Usually                         | 3 – Usually<br>4 – Every time                                                     | <ul><li>3 – Reasonably</li><li>3 – Reasonably</li></ul>      | 3 – Usually<br>3 – Usually                                                               | Agree<br>Strongly agree                             | 3 – Moderate<br>4 – To a great extent                          | Agree<br>Strongly agree                                                  | 4 – To a great extent                                  | 3 – 70 – 89%<br>3 – 70 – 89%                   |
| 8/22/2018 10:03:05 mahithahebbar@gmail.com Mahitha.P.V Yes 8/22/2018 15:09:49 maithrijgowda7011@gmail.com Maithrij Yes                                                                                                              | 20 2018-19 Female<br>18 2018-19 Female                      | Bachelor's Commerce                                        | 3 – 70 to 84% 3 – Satisfactorily<br>3 – 70 to 84% 3 – Satisfactorily                                      | 3 – Sometime 3 – Very good                                                      | 3 – Usually fair                                        | 3 – Usually 4 – Regularly                                                                      | 3 – Very well<br>3 – Very well                              | 3 – Agree<br>3 – Agree                                                                     | 3 – Usually<br>4 – Every time                                    | 3 – Usually<br>3 – Usually                         | 4 – Every time<br>3 – Usually                                                     | 4 – Fully<br>4 – Fully                                       | 3 – Usually<br>3 – Usually                                                               | Agree<br>Agree                                      | 3 – Moderate<br>3 – Moderate                                   | Strongly agree<br>Agree                                                  | 3 – Moderate                                           | 2 – 50 – 69%<br>3 – 70 – 89%                   |
| 8/22/2018 20:16:33 bharathns0505@gmail.com Bharath N S Yes 8/23/2018 1:23:17 rakshithaksmg.2018@gmail.com Rakshitha k No 8/23/2018 6:30:01 ambikavaidya76@gmail.com Ambika vaidya Yes                                               | 20 2018-19 Male<br>19 2018-19 Female<br>19 2018-19 Female   | Bachelor's Commerce                                        | 2 – 55 to 69% 3 – Satisfactorily<br>4 – 85 to 100% 4 –Thoroughly<br>3 – 70 to 84% 3 – Satisfactorily      | 4 – Always ef 4– Excellent                                                      | 4 – Always fair                                         | 4 – Every time 4 – Regularly                                                                   | 3 – Very well<br>4 – Significantly<br>0– Not at all         | 3 – Agree<br>4 – Strongly agree<br>2 – Neutral                                             | 3 – Usually<br>4 – Every time<br>1 – Rarely                      |                                                    | 4 – Every time<br>4 – Every time<br>1– Rarely                                     | 4 – Fully<br>4 – Fully<br>0– Unable to                       | 4 – Every time<br>4 – Every time<br>0 – Never                                            | Agree<br>Strongly agree<br>Neutral                  | 3 – Moderate<br>3 – Moderate<br>3 – Moderate                   | Agree<br>Agree<br>Neutral                                                | 4 – To a great extent                                  | 3 - 70 - 89%<br>3 - 70 - 89%<br>0 - Below 29%  |
| 8/23/2018 11:36:45 jayanthprabhu72@gmail.com Deepthi prabhu Yes 8/23/2018 16:43:30 aishupoorni22@gmail.com Aishwarya S Yes                                                                                                          | 19 2018-19 Female<br>19 2018-19 Female                      | Bachelor's Commerce                                        | 3 – 70 to 84% 3 – Satisfactorily<br>4 – 85 to 100% 3 – Satisfactorily                                     | 2 – Just satis 3 – Very good                                                    | 3 – Usually fair                                        | 1 – Rarely 1 – Rarely                                                                          | 2 – Moderately<br>3 – Very well                             | 3 – Agree<br>3 – Agree                                                                     | 3 – Usually<br>3 – Usually                                       | 1 – Rarely<br>1 – Rarely<br>3 – Usually            | 1– Rarely<br>1– Rarely<br>3 – Usually                                             | 2 – Partially<br>4 – Fully                                   | 3 – Usually<br>4 – Every time                                                            | Agree                                               | 3 – Moderate<br>3 – Moderate<br>4 – To a great extent          | Agree<br>Strongly agree                                                  | 3 – Moderate                                           | 2 – 50 – 69%<br>2 – 50 – 69%                   |
| 8/23/2018 21:50:14 kavyad123smg@gmail.com Kavya. D Yes<br>8/24/2018 2:56:58 mukesh.smg9@gmail.com Mukesh Kumar S Yes                                                                                                                | 18 2018-19 Female<br>18 2018-19 Male                        | Bachelor's Commerce                                        | 2 – 55 to 69% 3 – Satisfactorily<br>4 – 85 to 100% 3 – Satisfactorily                                     | 4 – Always ef 2 – Good                                                          | 3 – Usually fair                                        | 2 – Occasionally 4 – Regularly                                                                 | 3 – Very well<br>3 – Very well                              | 3 – Agree<br>3 – Agree                                                                     | 2– Occasionally/Sometin<br>3 – Usually                           | ne:2 – Occasionally/Sometim                        | •                                                                                 | 3 – Reasonably<br>3 – Reasonably                             | 4 – Every time<br>3 – Usually                                                            | Agree<br>Agree                                      | 3 – Moderate<br>3 – Moderate                                   | Agree<br>Agree                                                           | 4 – To a great extent                                  | 1 – 30 – 49%<br>2 – 50 – 69%                   |
| 8/24/2018 8:03:42 pradeeppradi3917@gmail.com Pradeep N Yes 8/24/2018 13:10:26 sindhugsmg@gmail.com Sindhu.g Yes                                                                                                                     | 19 2018-19 Male<br>19 2018-19 Female                        | Bachelor's Commerce                                        | 4 – 85 to 100% 3 – Satisfactorily<br>3 – 70 to 84% 3 – Satisfactorily                                     | 4 – Always ef 4– Excellent                                                      | 4 – Always fair                                         | 4 – Every time 3 – Often                                                                       | 1 – Marginally<br>3 – Very well                             | 2 – Neutral<br>4 – Strongly agree                                                          | 1 – Rarely<br>4 – Every time                                     | •                                                  | 1– Rarely<br>4 – Every time                                                       | 0– Unable to<br>3 – Reasonably                               | 0 – Never<br>4 – Every time                                                              | Strongly agree                                      | 0 – Not at all<br>4 – To a great extent                        | Strongly Disagree Strongly agree                                         | 4 – To a great extent                                  | 0 – Below 29%<br>3 – 70 – 89%                  |
| 8/24/2018 18:17:10 priyanka13bm@gmail.com Priyanka Yes<br>8/24/2018 23:23:54 dhanushreedhanu070@gmail.com Dhanushree M Yes<br>8/25/2018 4:30:38 chethan1792000@gmail.com Chethan naik k n Yes                                       | 19 2018-19 Female<br>19 2018-19 Female<br>19 2018-19 Male   | Bachelor's Commerce                                        | 1– 30 to 54% 3 – Satisfactorily<br>4 – 85 to 100% 3 – Satisfactorily<br>4 – 85 to 100% 3 – Satisfactorily | 3 – Sometime 3 – Very good                                                      |                                                         | •                                                                                              | 2 – Moderately<br>3 – Very well<br>3 – Very well            | 2 – Neutral<br>2 – Neutral<br>3 – Agree                                                    | 4 – Every time<br>3 – Usually<br>4 – Every time                  | 3 – Usually<br>3 – Usually<br>4 – Every time       | 3 – Usually<br>3 – Usually<br>4 – Every time                                      | 2 – Partially<br>3 – Reasonably<br>3 – Reasonably            | 0 – Never<br>3 – Usually<br>3 – Usually                                                  | Neutral<br>Agree<br>Agree                           | 2 – Some what<br>3 – Moderate<br>3 – Moderate                  | Neutral<br>Agree<br>Strongly agree                                       | 3 – Moderate                                           | 3 – 70 – 89%<br>3 – 70 – 89%<br>4 – Above 90%  |
| 8/25/2018 9:37:22 Sindhukushi853@gmail.com Sindhu.V. Yes<br>8/25/2018 14:44:06 gaganaks83@gmail.com Gagana k s Yes                                                                                                                  | 18 2018-19 Male<br>18 2018-19 Female<br>18 2018-19 Female   | Bachelor's Commerce                                        | 3 – 70 to 84% 3 – Satisfactorily<br>3 – 70 to 84% 4 – Thoroughly                                          | 4 – Always ef 4– Excellent                                                      | 4 – Always fair                                         | 4 – Every time 4 – Regularly<br>4 – Every time 3 – Often                                       | 3 – Very well<br>3 – Very well<br>4 – Significantly         | 3 – Agree<br>4 – Strongly agree<br>3 – Agree                                               | 4 – Every time<br>4 – Every time<br>4 – Every time               | 3 – Usually                                        | 4 – Every time<br>4 – Every time<br>4 – Every time                                | 3 – Reasonably<br>4 – Fully<br>4 – Fully                     | 3 – Usually<br>3 – Usually<br>3 – Usually                                                | _                                                   | 4 – To a great extent 3 – Moderate                             | Strongly agree Strongly agree Neutral                                    | 4 – To a great extent                                  | 4 – Above 90%<br>3 – 70 – 89%<br>4 – Above 90% |
| 8/25/2018 19:50:50 shruthiayachita@gmail.com Shruthi Yes 8/26/2018 0:57:34 pareekshithlr17@gmail.com Pareekshith L R Yes                                                                                                            | 19 2018-19 Female<br>19 2018-19 Male                        | Bachelor's Commerce                                        | 4 – 85 to 100% 3 – Satisfactorily<br>4 – 85 to 100% 3 – Satisfactorily                                    | 4 – Always ef 4– Excellent                                                      | 4 – Always fair                                         | 3 – Usually 3 – Often                                                                          | 4 – Significantly<br>3 – Very well                          | 4 – Strongly agree<br>3 – Agree                                                            | 3 – Usually<br>2– Occasionally/Sometin                           | 4 – Every time                                     | 4 – Every time<br>3 – Usually                                                     | 4 – Fully<br>3 – Reasonably                                  | 3 – Usually<br>3 – Usually<br>3 – Usually                                                | Strongly agree Strongly agree                       |                                                                | Strongly agree Agree                                                     | 3 – Moderate                                           | 3 – 70 – 89%<br>3 – 70 – 89%                   |
| 8/26/2018 6:04:18 akkuakshatha50@gmail.com Akshatha Yes 8/26/2018 11:11:02 00reehan11@gmail.com Mohammed Reel Yes                                                                                                                   | 19 2018-19 Female<br>21 2018-19 Male                        | Bachelor's Commerce Bachelor's Commerce                    | 3 – 70 to 84% 3 – Satisfactorily<br>3 – 70 to 84% 4 –Thoroughly                                           | 2 – Just satis 3 – Very good<br>3 – Sometime 3 – Very good                      | 4 – Always fair<br>3 – Usually fair                     | 1 – Rarely 2 – Sometimes 3 – Usually 4 – Regularly                                             | 2 – Moderately<br>4 – Significantly                         | 4 – Strongly agree<br>3 – Agree                                                            | 3 – Usually<br>3 – Usually                                       | 3 – Usually<br>4 – Every time                      | 4 – Every time<br>4 – Every time                                                  | 4 – Fully<br>3 – Reasonably                                  | 1 – Rarely<br>3 – Usually                                                                | Strongly agree<br>Agree                             | 3 – Moderate<br>3 – Moderate                                   | Strongly agree<br>Agree                                                  | 4 – To a great extent<br>3 – Moderate                  | 3 – 70 – 89%<br>2 – 50 – 69%                   |
| 8/26/2018 16:17:46 vismaya9845@gmail.com Vismaya Yes 8/26/2018 21:24:30 zeeshanalikhan28@gmail.com MOHAMMED MUS Yes                                                                                                                 | 20 2018-19 Female<br>21 2018-19 Male                        | Bachelor's Commerce                                        | 3 – 70 to 84% 4 – Thoroughly<br>3 – 70 to 84% 4 – Thoroughly                                              | 4 – Always ef 4– Excellent                                                      | 4 – Always fair                                         | 3 – Usually 3 – Often                                                                          | 3 – Very well 3 – Very well 4 Significantly                 | 3 – Agree<br>3 – Agree                                                                     | 4 – Every time 3 – Usually                                       | 4 – Every time                                     | 4 – Every time 4 – Every time                                                     | 3 – Reasonably 3 – Reasonably                                | 4 – Every time 4 – Every time                                                            | Agree                                               | 4 – To a great extent 3 – Moderate 4 – To a great extent       | Strongly agree  Agree Strongly agree                                     | 3 – Moderate                                           | 3 – 70 – 89%<br>2 – 50 – 69%<br>3 – 70 – 80%   |
| 8/27/2018 2:31:14 prathap24051999@gmail.com Prathap kr Yes 8/27/2018 7:37:58 ramanath.pai99@gmail.com Ramnath Pai Yes 8/27/2018 12:44:42 mahaveerujainsmg@gmail.com Mahaveer u jain No                                              | 20 2018-19 Male<br>20 2018-19 Male<br>19 2018-19 Male       | Bachelor's Commerce                                        | 4 – 85 to 100% 4 – Thoroughly<br>4 – 85 to 100% 4 – Thoroughly<br>3 – 70 to 84% 3 – Satisfactorily        | 4 – Always ef 4– Excellent                                                      | 4 – Always fair                                         | 4 – Every time 4 – Regularly                                                                   | 4 – Significantly<br>4 – Significantly<br>4 – Significantly | 4 – Strongly agree<br>4 – Strongly agree<br>3 – Agree                                      | 4 – Every time<br>4 – Every time<br>3 – Usually                  |                                                    | 4 – Every time<br>4 – Every time<br>4 – Every time                                | 4 – Fully<br>4 – Fully<br>3 – Reasonably                     | 4 – Every time<br>4 – Every time<br>3 – Usually                                          |                                                     | 4 – To a great extent<br>4 – To a great extent<br>3 – Moderate | Strongly agree Strongly agree Strongly agree                             | 4 – To a great extent                                  | 3 – 70 – 89%<br>3 – 70 – 89%<br>2 – 50 – 69%   |
| 8/27/2018 17:51:26 subrahmanyag1999@gmail.com Subrahmanya G Yes 8/27/2018 22:58:10 yamunayamu548@gmail.com Yamuna.v Yes                                                                                                             | 21 2018-19 Male<br>20 2018-19 Female                        | Bachelor's Commerce                                        | 4 – 85 to 100% 4 – Thoroughly<br>3 – 70 to 84% 3 – Satisfactorily                                         | 4 – Always ef 3 – Very good                                                     | 4 – Always fair                                         | 4 – Every time 4 – Regularly                                                                   | 4 – Significantly<br>4 – Significantly<br>4 – Significantly | 3 – Agree<br>3 – Agree<br>4 – Strongly agree                                               | 4 – Every time<br>3 – Usually                                    | 4 – Every time                                     | 4 – Every time<br>4 – Every time<br>4 – Every time                                | 4 – Fully<br>4 – Fully                                       | 4 – Every time<br>4 – Every time                                                         |                                                     | 4 – To a great extent 3 – Moderate                             | Strongly agree Strongly agree                                            | 4 – To a great extent                                  | 2 - 50 - 69%<br>2 - 50 - 69%<br>2 - 50 - 69%   |
| 8/28/2018 4:04:54 Venkateshpaiv5630@gmail.com Venkatesh Pai V Yes 8/28/2018 9:11:38 shashankrpaiyaa@gmail.com Shashank raju pai Yes                                                                                                 | 20 2018-19 Male<br>20 2018-19 Male                          | Bachelor's Commerce Bachelor's Commerce                    | 4 – 85 to 100% 4 –Thoroughly<br>4 – 85 to 100% 4 –Thoroughly                                              | 3 – Sometime 3 – Very good<br>3 – Sometime 3 – Very good                        | 4 – Always fair<br>4 – Always fair                      | 4 – Every time 4 – Regularly 4 – Every time 3 – Often                                          | 4 – Significantly<br>4 – Significantly                      | 4 – Strongly agree<br>3 – Agree                                                            | 3 – Usually<br>4 – Every time                                    | 4 – Every time<br>4 – Every time                   | 4 – Every time<br>4 – Every time                                                  | 3 – Reasonably<br>4 – Fully                                  | 3 – Usually<br>4 – Every time                                                            | Agree<br>Strongly agree                             | 3 – Moderate<br>4 – To a great extent                          | Agree<br>Strongly agree                                                  | 3 – Moderate<br>3 – Moderate                           | 2 – 50 – 69%<br>3 – 70 – 89%                   |
| 8/28/2018 14:18:22 govindpatelpatel07@gmail.com Govind Patel Yes 8/28/2018 19:25:06 aftabmohammed313@gmail.com Mohammed aftab Yes                                                                                                   | 21 2018-19 Male<br>21 2018-19 Male                          |                                                            | 4 – 85 to 100% 4 –Thoroughly 3 – 70 to 84% 3 – Satisfactorily                                             |                                                                                 | •                                                       |                                                                                                | 3 – Very well<br>4 – Significantly                          | 3 – Agree<br>4 – Strongly agree                                                            | 3 – Usually<br>4 – Every time                                    | •                                                  | <ul><li>4 – Every time</li><li>4 – Every time</li></ul>                           | 4 – Fully<br>4 – Fully                                       | 4 – Every time<br>3 – Usually                                                            | Agree<br>Strongly agree                             | 4 – To a great extent<br>3 – Moderate                          | Strongly agree<br>Agree                                                  |                                                        | 2 – 50 – 69%<br>2 – 50 – 69%                   |
|                                                                                                                                                                                                                                     |                                                             |                                                            |                                                                                                           |                                                                                 |                                                         |                                                                                                |                                                             |                                                                                            |                                                                  |                                                    |                                                                                   |                                                              |                                                                                          |                                                     |                                                                |                                                                          |                                                        |                                                |