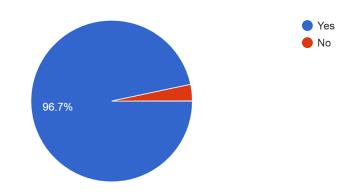

| 1. Please                                                                                                                                                                                                                           |                                                             |                                                            |                                                                                                           | 9. How well 10. The                                                             |                                                         | 13. The institute                                                                              | takes 14. I he teaching ar                                  | nd                                                                                         |                                                                  |                                                    |                                                                                   |                                                              |                                                                                          | 21. The institution makes                           | 22. I he institute/ teachers                                   | 5                                                                        | 24. Efforts are made by                                |                                                |
|-------------------------------------------------------------------------------------------------------------------------------------------------------------------------------------------------------------------------------------|-------------------------------------------------------------|------------------------------------------------------------|-----------------------------------------------------------------------------------------------------------|---------------------------------------------------------------------------------|---------------------------------------------------------|------------------------------------------------------------------------------------------------|-------------------------------------------------------------|--------------------------------------------------------------------------------------------|------------------------------------------------------------------|----------------------------------------------------|-----------------------------------------------------------------------------------|--------------------------------------------------------------|------------------------------------------------------------------------------------------|-----------------------------------------------------|----------------------------------------------------------------|--------------------------------------------------------------------------|--------------------------------------------------------|------------------------------------------------|
| confirm this is the first                                                                                                                                                                                                           |                                                             | ,                                                          | 7. How much of 8. How well did                                                                            |                                                                                 | 11. Fairness of the internal                            | 12. Was your an active interest performance in promoting internal assignments student exchange | ship, your institution                                      | 15. The institution                                                                        | 16. Teachers inform you about your expected                      | 17 Vour montar doos a                              | 18. The teachers illustra                                                         | , ,                                                          | 20. Teachers are able to                                                                 | effort to engage students in the monitoring, review | methods, such as                                               | 23 Taachare ancouraga                                                    | •                                                      | , ,                                            |
| and only tim you answer Timestamp Email Address Name this survey.                                                                                                                                                                   | ₹<br>2. Age 3. Year 4. Gende                                | program are are you you pursuing currently or now pursuing | the syllabus the teachers was covered in prepare for the the class classes                                | able to teaching can communicat best be e described as                          | evaluation process by the teachers.                     | discussed with visit opportunitie vou students.                                                | •                                                           | provides multiple d opportunities to learn an grow.                                        | competencies, course<br>and outcomes, and<br>programme outcomes. | necessary follow-up with                           | the concepts through examples and applications.                                   | encourage you with<br>providing right level of<br>challenges | and help you to overcom them.                                                            |                                                     | participative learning and                                     | 23. Teachers encourage you to participate in extracurricular activities. |                                                        | • •                                            |
| 8/1/2018 23:16:41 sureshhm62@gmail.com SURESH H M Yes 8/2/2018 4:23:25 Sindhurani895@gmail.com Sindhu Rani.N Yes                                                                                                                    | 22 2018-19 Male<br>19 2018-19 Female                        |                                                            | • • • • • • • • • • • • • • • • • • • •                                                                   | <ul><li>4 – Always ef 4– Excellent</li><li>4 – Always ef 4– Excellent</li></ul> | 4 – Always fair                                         | 3 – Usually 3 – Often 3 – Usually 4 – Regularly                                                | 4 – Significantly<br>4 – Significantly                      | 4 – Strongly agree<br>4 – Strongly agree                                                   | 4 – Every time<br>4 – Every time                                 | 4 – Every time                                     | 4 – Every time<br>4 – Every time                                                  | 4 – Fully<br>4 – Fully                                       | 4 – Every time<br>4 – Every time                                                         | Agree                                               | 4 – To a great extent<br>4 – To a great extent                 | Agree<br>Strongly agree                                                  | 3 – Moderate<br>4 – To a great extent                  | 2 – 50 – 69%<br>3 – 70 – 89%                   |
| 8/2/2018 9:30:09 suhassvernekar3@gmail.com Suhas s Vernekar Yes 8/2/2018 14:36:53 varuptl5@gmail.com Varun N Yes                                                                                                                    | 20 2018-19 Male<br>20 2018-19 Male                          | Bachelor's Commerce                                        | 3 – 70 to 84% 3 – Satisfactorily                                                                          | 3 – Sometime 2 – Good                                                           | 2 – Sometimes ur                                        | •                                                                                              | 3 – Very well<br>3 – Very well                              | 4 – Strongly agree<br>3 – Agree                                                            | 3 – Usually<br>3 – Usually                                       | 3 – Usually<br>3 – Usually                         | 2 – Occasionally/Someti<br>3 – Usually                                            | 3 – Reasonably                                               | 2 – Occasionally/Sometin<br>3 – Usually                                                  | Agree                                               | 3 – Moderate<br>2 – Some what                                  | Strongly agree<br>Agree                                                  | 3 – Moderate                                           | 3 – 70 – 89%<br>0 – Below 29%                  |
| 8/2/2018 19:43:37       ss7094365@gaiml.co       Sharath       Yes         8/3/2018 0:50:21       meghasmgc@gmail.com       Megha       Yes         8/3/2018 5:57:05       fardeenahmed207@gmail.com       Fardeen ahamed       Yes | 20 2018-19 Male<br>20 2018-19 Female<br>19 2018-19 Male     | Bachelor's Commerce                                        | 1– 30 to 54% 2 – Poorly                                                                                   | 3 – Sometim∈1 – Fair                                                            | - ,                                                     | 13 – Usually 3 – Often<br>3 – Usually 2 – Sometimes<br>4 – Every time 3 – Often                | 2 – Moderately<br>2 – Moderately<br>3 – Very well           | 4 – Strongly agree<br>3 – Agree<br>3 – Agree                                               | 4 – Every time<br>4 – Every time<br>4 – Every time               | 3 – Usually<br>3 – Usually<br>4 – Every time       | 3 – Usually<br>3 – Usually<br>4 – Every time                                      | 3 – Reasonably<br>3 – Reasonably<br>3 – Reasonably           | 4 – Every time<br>4 – Every time<br>3 – Usually                                          | Strongly agree Agree                                | 3 – Moderate<br>2 – Some what<br>3 – Moderate                  | Agree<br>Agree<br>Strongly agree                                         | 2 – Some what                                          | 3 – 70 – 89%<br>1 – 30 – 49%<br>3 – 70 – 89%   |
| 8/3/2018 11:03:49 987mdrehan@gmail.com Noor fathima Yes<br>8/3/2018 16:10:33 punithhg1995@gmail.com PUNITH H G No                                                                                                                   | 19 2018-19 Male<br>19 2018-19 Female<br>22 2018-19 Male     | Bachelor's Commerce                                        |                                                                                                           | 4 – Always ef 3 – Very good                                                     | 3 – Usually fair                                        | 7                                                                                              | 3 – Very well<br>3 – Very well<br>4 – Significantly         | 3 – Agree<br>3 – Agree<br>4 – Strongly agree                                               | 3 – Usually<br>4 – Every time                                    | 4 – Every time<br>4 – Every time<br>4 – Every time | 3 – Usually<br>4 – Every time                                                     | 4 – Fully<br>4 – Fully                                       | 3 – Usually<br>3 – Usually<br>4 – Every time                                             | Strongly agree Strongly agree                       | 1 – Very little<br>4 – To a great extent                       | Agree Strongly agree                                                     | 4 – To a great extent                                  | 1 – 30 – 49%<br>4 – Above 90%                  |
| 8/3/2018 21:17:17 adnanbasha.abs@gmail.com Adnan basha Yes 8/4/2018 2:24:01 mdumer1024@gmail.com Mohammed Umer Yes                                                                                                                  | 19 2018-19 Male<br>19 2018-19 Male                          | Bachelor's Commerce                                        | 2 – 55 to 69% 3 – Satisfactorily                                                                          | 3 – Sometime 3 – Very good                                                      | 2 – Sometimes ur                                        | <u>-</u>                                                                                       | 2 – Moderately<br>3 – Very well                             | 3 – Agree<br>2 – Neutral                                                                   | 3 – Usually<br>0– Never                                          | 3 – Usually<br>2 – Occasionally/Sometim            | 3 – Usually<br>n∈3 – Usually                                                      | 3 – Reasonably<br>0– Unable to                               | 3 – Usually<br>2 – Occasionally/Sometin                                                  | Agree                                               | 3 – Moderate<br>3 – Moderate                                   | Agree<br>Agree                                                           | 2 – Some what<br>3 – Moderate                          | 0 – Below 29%<br>0 – Below 29%                 |
| 8/4/2018 7:30:45 nishchitha135@gmail.com Nishchitha.V Yes 8/4/2018 12:37:29 rudraswamyswamy51910@gmail.c 7349787417 Yes                                                                                                             | 18 2018-19 Female<br>18 2018-19 Male                        | Bachelor's Commerce                                        | 3 – 70 to 84% 3 – Satisfactorily<br>4 – 85 to 100% 3 – Satisfactorily                                     | 4 – Always ef 4– Excellent                                                      | 4 – Always fair                                         | 4 – Every time 4 – Regularly                                                                   | 3 – Very well<br>4 – Significantly                          | 3 – Agree<br>4 – Strongly agree                                                            | 3 – Usually<br>3 – Usually                                       |                                                    | 3 – Usually 4 – Every time                                                        | 3 – Reasonably<br>4 – Fully                                  | 3 – Usually<br>4 – Every time                                                            | Agree<br>Strongly agree                             | 2 – Some what<br>4 – To a great extent                         | Agree Strongly agree                                                     | 4 – To a great extent                                  | 2 – 50 – 69%<br>4 – Above 90%                  |
| 8/4/2018 17:44:13 lalshithamgowda2000@gmail.com Lakshitha m Yes 8/4/2018 22:50:57 umeshhanavada@gmail.com Rakesh H u Yes 8/5/2018 3:57:41 Vmdnkmr@gmail.com V Madan Kumar Yes                                                       | 19 2018-19 Female<br>18 2018-19 Male<br>19 2018-19 Male     | Bachelor's Commerce                                        | 4 – 85 to 100% 3 – Satisfactorily                                                                         | 3 – Sometime 3 – Very good                                                      | •                                                       | 4 – Every time 3 – Often                                                                       | 0– Not at all<br>3 – Very well<br>3 – Very well             | 2 – Neutral<br>3 – Agree<br>4 – Strongly agree                                             | 1 – Rarely<br>4 – Every time<br>3 – Usually                      | 1 – Rarely<br>4 – Every time<br>1 – Rarely         | <ul><li>2 – Occasionally/Someti</li><li>3 – Usually</li><li>3 – Usually</li></ul> | Me 3 – Reasonably<br>4 – Fully<br>3 – Reasonably             | 4 – Every time<br>4 – Every time<br>3 – Usually                                          | Strongly agree<br>Strongly agree<br>Agree           | 4 – To a great extent<br>3 – Moderate<br>3 – Moderate          | Strongly agree Agree Strongly agree                                      | •                                                      | 3 - 70 - 89%<br>2 - 50 - 69%<br>0 - Below 29%  |
| 8/5/2018 9:04:25 santhoshgopi720@gmail.com Santhosha s Yes<br>8/5/2018 14:11:09 Nimhansimrannimhan@gmail.com NIMHAN SIMRAN Yes                                                                                                      | 20 2018-19 Male<br>18 2018-19 Female                        | Bachelor's Commerce                                        | 4 – 85 to 100% 3 – Satisfactorily                                                                         | 4 – Always ef 4– Excellent                                                      | •                                                       | 4 – Every time 4 – Regularly                                                                   | 3 – Very well<br>2 – Moderately                             | 4 – Strongly agree<br>2 – Neutral                                                          | 4 – Every time<br>2– Occasionally/Sometin                        | 3 – Usually                                        | 4 – Every time                                                                    | 4 – Fully<br>1 – Slightly                                    | 4 – Every time<br>1 – Rarely                                                             | 3                                                   | 4 – To a great extent<br>2 – Some what                         | Strongly agree Neutral                                                   |                                                        | 4 – Above 90%<br>1 – 30 – 49%                  |
| 8/5/2018 19:17:53 vpsahana04@gmail.com Sahana V palankaı Yes 8/6/2018 0:24:37 prakruthi6smg@gmail.com Prakruthi.K Yes                                                                                                               | 18 2018-19 Female<br>18 2018-19 Female                      | Bachelor's Commerce                                        | 1– 30 to 54% 3 – Satisfactorily                                                                           | 2 – Just satis 2 – Good                                                         | 3 – Usually fair                                        | •                                                                                              | <ul><li>2 – Moderately</li><li>2 – Moderately</li></ul>     | 3 – Agree<br>3 – Agree                                                                     | 2- Occasionally/Sometin 3 - Usually                              | 2 – Occasionally/Sometim                           | 3 – Usually<br>n∈4 – Every time                                                   | 2 – Partially<br>2 – Partially                               | 2 – Occasionally/Sometin<br>2 – Occasionally/Sometin                                     | n∈Neutral                                           | 3 – Moderate<br>3 – Moderate                                   | Agree<br>Agree                                                           | 3 – Moderate                                           | 2 – 50 – 69%<br>0 – Below 29%                  |
| 8/6/2018 5:31:21 koursapna36@gmail.com Sapna kour Yes<br>8/6/2018 10:38:05 poojavsmg.2018@gmail.com Pooja v No<br>8/6/2018 15:44:49 hemaliblk123@gmail.com R Hemavathi Bai Yes                                                      | 20 2018-19 Female<br>19 2018-19 Female<br>19 2018-19 Female | Bachelor's Commerce                                        | 4 – 85 to 100% 4 –Thoroughly                                                                              | 4 – Always ef 4– Excellent                                                      | 4 – Always fair                                         | 4 – Every time 4 – Regularly<br>4 – Every time 4 – Regularly<br>2 – Occasionally 4 – Regularly | 3 – Very well<br>4 – Significantly<br>3 – Very well         | <ul><li>4 – Strongly agree</li><li>4 – Strongly agree</li><li>4 – Strongly agree</li></ul> | 4 – Every time<br>4 – Every time<br>3 – Usually                  | •                                                  | 4 – Every time<br>4 – Every time<br>4 – Every time                                | 4 – Fully<br>4 – Fully<br>3 – Reasonably                     | 4 – Every time<br>4 – Every time<br>3 – Usually                                          | Strongly agree<br>Strongly agree<br>Neutral         | 4 – To a great extent<br>4 – To a great extent<br>3 – Moderate | Agree<br>Strongly agree<br>Strongly agree                                | 4 – To a great extent                                  | 3 – 70 – 89%<br>4 – Above 90%<br>2 – 50 – 69%  |
| 8/6/2018 20:51:33 Apoorvas9901@gmail.com Apoorva Yes 8/7/2018 1:58:17 prarthanavijoshi@gmail.com Prarthana v joshi Yes                                                                                                              | 20 2018-19 Female<br>19 2018-19 Female                      | Bachelor's Commerce                                        | 3 – 70 to 84% 3 – Satisfactorily                                                                          | . , ,                                                                           | 2 – Sometimes ur<br>0– Unfair                           |                                                                                                | 4 – Significantly 3 – Very well                             | 3 – Agree<br>3 – Agree                                                                     | 4 – Every time<br>1 – Rarely                                     | -                                                  | 4 – Every time<br>4 – Every time<br>4 – Every time                                | 1 – Slightly<br>1 – Slightly                                 | 3 – Usually<br>3 – Usually<br>0 – Never                                                  | Neutral<br>Agree                                    | 4 – To a great extent<br>3 – Moderate                          | Strongly agree  Strongly agree  Agree                                    | 4 – To a great extent                                  | 3 – 70 – 89%<br>1 – 30 – 49%                   |
| 8/7/2018 7:05:01 Karthickj854@gmail.com Lalith Yes 8/7/2018 12:11:45 Dishabafna2@icloud.com Disha bafna Yes                                                                                                                         | 20 2018-19 Male<br>20 2018-19 Female                        |                                                            |                                                                                                           | 3 – Sometime 3 – Very good                                                      | •                                                       | 3 – Usually 3 – Often<br>4 – Every time 4 – Regularly                                          | 3 – Very well<br>3 – Very well                              | 3 – Agree<br>3 – Agree                                                                     | 3 – Usually<br>4 – Every time                                    | 3 – Usually<br>3 – Usually                         | 3 – Usually<br>3 – Usually                                                        | 4 – Fully<br>3 – Reasonably                                  | 2 – Occasionally/Sometin<br>3 – Usually                                                  | · ·                                                 | 3 – Moderate<br>3 – Moderate                                   | Strongly agree<br>Agree                                                  | 3 – Moderate                                           | 3 – 70 – 89%<br>3 – 70 – 89%                   |
| 8/7/2018 17:18:29 bhanuprakashsbhanu@gmail.com Bhanu prakash.s Yes 8/7/2018 22:25:13 akshathabhatt1@gmail.com Akshatha A R Yes                                                                                                      | 20 2018-19 Male<br>20 2018-19 Female                        | Bachelor's Commerce                                        | 4 – 85 to 100% 3 – Satisfactorily<br>3 – 70 to 84% 4 – Thoroughly                                         | 4 – Always ef 4– Excellent                                                      | 3 – Usually fair                                        | 3 – Usually 2 – Sometimes                                                                      | 4 – Significantly 4 – Significantly                         | 3 – Agree<br>3 – Agree                                                                     | 3 – Usually<br>4 – Every time                                    | •                                                  | 4 – Every time<br>4 – Every time                                                  | 4 – Fully<br>3 – Reasonably                                  | 3 – Usually<br>4 – Every time                                                            | _                                                   | 3 – Moderate 4 – To a great extent                             | Strongly agree Strongly agree                                            | 4 – To a great extent                                  | 2 – 50 – 69%<br>3 – 70 – 89%                   |
| 8/8/2018 3:31:57 ranjitharanju07111999@gmail.comRanjitha Yes<br>8/8/2018 8:38:41 bhoomikajshetty1999@gmail.com Bhoomika J Shetty Yes<br>8/8/2018 13:45:25 shanenousheen24768608@gmail.com Bhoomika J Shetty Yes                     | 20 2018-19 Female<br>20 2018-19 Female<br>20 2018-19 Female | Bachelor's Commerce                                        | 3 – 70 to 84% 3 – Satisfactorily<br>3 – 70 to 84% 4 –Thoroughly<br>3 – 70 to 84% 3 – Satisfactorily       | 4 – Always ef 4– Excellent                                                      | 3 – Usually fair                                        | 4 – Every time 4 – Regularly                                                                   | 2 – Moderately<br>3 – Very well                             | 2 – Neutral 4 – Strongly agree                                                             | 3 – Usually<br>4 – Every time<br>3 – Usually                     | 3 – Usually<br>4 – Every time<br>3 – Usually       | 3 – Usually<br>4 – Every time<br>4 – Every time                                   | 2 – Partially<br>3 – Reasonably<br>4 – Fully                 | <ul><li>2 – Occasionally/Sometir</li><li>3 – Usually</li><li>4 – Every time</li></ul>    | Strongly agree                                      | 3 – Moderate<br>3 – Moderate<br>3 – Moderate                   | Neutral<br>Agree                                                         | 4 – To a great extent                                  | 0 – Below 29%<br>3 – 70 – 89%<br>3 – 70 – 89%  |
| 8/8/2018 18:52:09 sandeepmv1703@gmail.com Sandeepa m v Yes 8/8/2018 23:58:53 neharnaidu1999@gmail.com Neha r Yes                                                                                                                    | 19 2018-19 Male<br>20 2018-19 Female                        | Bachelor's Commerce                                        | 2 – 55 to 69% 3 – Satisfactorily<br>3 – 70 to 84% 3 – Satisfactorily                                      | 4 – Always ef 3 – Very good                                                     | 3 – Usually fair                                        | 3 – Usually 3 – Often                                                                          | 3 – Very well<br>3 – Very well<br>3 – Very well             | 4 – Strongly agree<br>4 – Strongly agree<br>4 – Strongly agree                             | 3 – Usually<br>3 – Usually<br>3 – Usually                        | ·                                                  | 4 – Every time<br>4 – Every time<br>4 – Every time                                | 3 – Reasonably<br>3 – Reasonably                             | 4 – Every time<br>4 – Every time<br>3 – Usually                                          | Agree Strongly agree Strongly agree                 | 3 – Moderate<br>3 – Moderate<br>3 – Moderate                   | Agree<br>Agree                                                           | 3 – Moderate                                           | 3 – 70 – 89%<br>2 – 50 – 69%                   |
| 8/9/2018 5:05:37 pavankoudike20@gmail.com Pavan kl Yes<br>8/9/2018 10:12:21 sumanthskatte@gmail.com Sumanth K S Yes                                                                                                                 | 20 2018-19 Male<br>19 2018-19 Male                          | Bachelor's Commerce                                        | 4 – 85 to 100% 3 – Satisfactorily<br>4 – 85 to 100% 4 – Thoroughly                                        | 4 – Always ef 4– Excellent                                                      | 4 – Always fair                                         | 4 – Every time 4 – Regularly                                                                   | 4 – Significantly<br>4 – Significantly                      | 3 – Agree<br>4 – Strongly agree                                                            | 3 – Usually<br>4 – Every time                                    | 4 – Every time                                     | 4 – Every time<br>4 – Every time                                                  | 4 – Fully<br>4 – Fully                                       | 4 – Every time<br>4 – Every time                                                         | Strongly agree                                      | 4 – To a great extent<br>4 – To a great extent                 | Agree<br>Strongly agree                                                  | 4 – To a great extent                                  | 3 – 70 – 89%<br>4 – Above 90%                  |
| 8/9/2018 15:19:05 salonijain2614@gmail.com Saloni parakh Yes 8/9/2018 20:25:49 hnspoorthi2000@gmail.com Spoorthi H N Yes                                                                                                            | 19 2018-19 Female<br>19 2018-19 Female                      | Bachelor's Commerce                                        | 4 – 85 to 100% 4 –Thoroughly<br>4 – 85 to 100% 4 –Thoroughly                                              | 4 – Always ef 4– Excellent                                                      |                                                         | 3 – Usually 1 – Rarely 4 – Every time 3 – Often                                                | 3 – Very well<br>4 – Significantly                          | 3 – Agree<br>4 – Strongly agree                                                            | 3 – Usually<br>4 – Every time                                    | 3 – Usually<br>4 – Every time                      | 4 – Every time<br>4 – Every time                                                  | 4 – Fully<br>4 – Fully                                       | 4 – Every time<br>4 – Every time                                                         | Strongly agree<br>Strongly agree                    | 3 – Moderate<br>4 – To a great extent                          | Strongly agree<br>Strongly agree                                         | 4 – To a great extent                                  | 3 – 70 – 89%<br>3 – 70 – 89%                   |
| 8/10/2018 1:32:33 arpithasb071999@gmail.Com Arpitha SB Yes<br>8/10/2018 6:39:17 sudheerajain23@gmail.com Sudheera k c jain Yes                                                                                                      | 19 2018-19 Female<br>20 2018-19 Male                        | Bachelor's Commerce                                        | 2 – 55 to 69% 4 –Thoroughly<br>4 – 85 to 100% 4 –Thoroughly                                               | 4 - Always ef 4- Excellent                                                      | •                                                       | 4 – Every time 3 – Often                                                                       | 4 – Significantly 4 – Significantly                         | 3 – Agree<br>3 – Agree                                                                     | 4 – Every time<br>4 – Every time                                 | 4 – Every time<br>4 – Every time                   | 3 – Usually<br>4 – Every time                                                     | 3 – Reasonably<br>4 – Fully                                  | 3 – Usually<br>3 – Usually                                                               | Agree<br>Strongly agree                             |                                                                | Agree<br>Strongly agree                                                  | 4 – To a great extent                                  | 3 – 70 – 89%<br>4 – Above 90%                  |
| 8/10/2018 11:46:01 saifansaif1234@gmail.com Saifan khan Yes 8/10/2018 16:52:45 sanathkumar.s.shet98@gmail.com Sanath shet Yes 8/10/2018 21:59:29 savinanarayana@gmail.com Savina.N Yes                                              | 20 2018-19 Male<br>19 2018-19 Male<br>19 2018-19 Female     | Bachelor's Commerce                                        | 3 – 70 to 84% 3 – Satisfactorily<br>4 – 85 to 100% 4 –Thoroughly<br>2 – 55 to 69% 3 – Satisfactorily      | 4 – Always ef 4– Excellent                                                      | 4 – Always fair                                         | 4 – Every time 4 – Regularly                                                                   | 4 – Significantly 4 – Significantly Moderately              | 3 – Agree<br>3 – Agree                                                                     | 2– Occasionally/Sometin 4 – Every time                           | _ *.                                               | 3 – Usually 4 – Every time                                                        | 3 – Reasonably<br>3 – Reasonably<br>3 – Reasonably           | 3 – Usually<br>3 – Usually<br>3 – Usually                                                | Agree<br>Agree<br>Noutral                           | 3 – Moderate<br>3 – Moderate<br>3 – Moderate                   | Agree<br>Agree                                                           | 3 – Moderate                                           | 3 – 70 – 89%<br>3 – 70 – 89%<br>2 – 50 – 69%   |
| 8/10/2018 21:59:29 savinanarayana@gmail.com Savina.N Yes 8/11/2018 3:06:13 Sanchithadv@gmail.com Sanchitha D.v Yes 8/11/2018 8:12:57 rekhabr25@gmail.com Rekha.b.r Yes                                                              | 19 2018-19 Female<br>19 2018-19 Female<br>18 2018-19 Female | Bachelor's Commerce                                        | 3 – 70 to 84% 3 – Satisfactorily<br>1– 30 to 54% 3 – Satisfactorily                                       | 4 – Always ef 3 – Very good                                                     | 4 – Always fair                                         | -                                                                                              | 2 – Moderately<br>3 – Very well<br>2 – Moderately           | 3 – Agree<br>3 – Agree<br>3 – Agree                                                        | 3 – Usually<br>3 – Usually<br>2– Occasionally/Sometin            | 3 – Usually                                        | 3 – Usually<br>4 – Every time                                                     | 3 – Reasonably<br>2 – Partially                              | 4 – Every time 2 – Occasionally/Sometin                                                  | Agree<br>ne Aaree                                   | 3 – Moderate<br>3 – Moderate<br>3 – Moderate                   | Agree<br>Agree<br>Agree                                                  | 3 – Moderate                                           | 2 – 30 – 69%<br>3 – 70 – 89%<br>1 – 30 – 49%   |
| 8/11/2018 13:19:41 thejashwinimm01@gmail.com Thejashwini M M Yes 8/11/2018 18:26:25 manujhmanu07@gmail.com Manu JH Yes                                                                                                              | 18 2018-19 Female<br>19 2018-19 Male                        | Bachelor's Commerce                                        | 2 – 55 to 69% 3 – Satisfactorily<br>2 – 55 to 69% 3 – Satisfactorily                                      | 2 – Just satis 2 – Good                                                         | 2 – Sometimes ur                                        | ni 1 – Rarely 4 – Regularly                                                                    | 3 – Very well<br>3 – Very well                              | 3 – Agree<br>4 – Strongly agree                                                            | 3 – Usually<br>4 – Every time                                    | 0 – I don't have a mentor<br>3 – Usually           | •                                                                                 | 1 – Slightly<br>4 – Fully                                    | 0 – Never<br>3 – Usually                                                                 | Neutral<br>Agree                                    | 1 – Very little<br>3 – Moderate                                | Agree<br>Strongly agree                                                  | 3 – Moderate                                           | 0 – Below 29%<br>4 – Above 90%                 |
| 8/11/2018 23:33:09 madhupraju007@gmail.com Madhusudhan k Yes 8/12/2018 4:39:53 sahanasg1299smg@gmail.com Sahana S.G Yes                                                                                                             | 20 2018-19 Male<br>19 2018-19 Female                        | Other Commerce                                             | 4 – 85 to 100% 4 –Thoroughly 3 – 70 to 84% 4 –Thoroughly                                                  | 4 – Always ef 4– Excellent                                                      | 3 – Usually fair                                        | 3 – Usually 4 – Regularly                                                                      | 4 – Significantly<br>3 – Very well                          | 4 – Strongly agree<br>3 – Agree                                                            | 4 – Every time<br>4 – Every time                                 | 3 – Usually                                        | 4 – Every time<br>3 – Usually                                                     | 4 – Fully<br>4 – Fully                                       | 4 – Every time<br>3 – Usually                                                            |                                                     | 4 – To a great extent<br>4 – To a great extent                 | Strongly agree<br>Strongly agree                                         | _                                                      | 4 – Above 90%<br>3 – 70 – 89%                  |
| 8/12/2018 9:46:37 sahanasahana179@gmail.com Sahana k Yes 8/12/2018 14:53:21 spoorthyhs12@gmail.com Spoorthy h s Yes                                                                                                                 | 19 2018-19 Female<br>18 2018-19 Female                      | Bachelor's Commerce                                        | 3 – 70 to 84% 3 – Satisfactorily<br>2 – 55 to 69% 3 – Satisfactorily                                      | 4 – Always ef 4– Excellent                                                      | 3 – Usually fair                                        | 3 – Usually 3 – Often                                                                          | 4 – Significantly<br>2 – Moderately                         | 4 – Strongly agree<br>3 – Agree                                                            | 4 – Every time<br>3 – Usually                                    | 3 – Usually                                        | 4 – Every time<br>3 – Usually                                                     | 4 – Fully<br>3 – Reasonably                                  | 4 – Every time<br>3 – Usually                                                            | Neutral                                             | 4 – To a great extent<br>3 – Moderate                          | Strongly agree Agree                                                     | 3 – Moderate                                           | 4 – Above 90%<br>1 – 30 – 49%                  |
| 8/12/2018 20:00:05 vikasvikki19667@gmail.com Vikas.V.S Yes 8/13/2018 1:06:49 nayazahamad85@gmail.com Nayaz ahamed Yes 8/13/2018 6:13:33 shashankodeyar9474@gmail.com Shashank Yes                                                   | 18 2018-19 Male<br>18 2018-19 Male<br>18 2018-19 Male       | Bachelor's Commerce                                        | 4 – 85 to 100% 3 – Satisfactorily<br>3 – 70 to 84% 3 – Satisfactorily<br>3 – 70 to 84% 3 – Satisfactorily | 4 – Always ef 3 – Very good                                                     | 3 – Usually fair                                        |                                                                                                | 3 – Very well<br>2 – Moderately<br>3 – Very well            | 3 – Agree<br>4 – Strongly agree<br>4 – Strongly agree                                      | 1 – Rarely<br>4 – Every time<br>3 – Usually                      | 3 – Usually<br>4 – Every time<br>3 – Usually       | 1– Rarely<br>3 – Usually<br>3 – Usually                                           | 2 – Partially<br>3 – Reasonably<br>4 – Fully                 | <ul><li>2 – Occasionally/Sometir</li><li>4 – Every time</li><li>4 – Every time</li></ul> | n∈Agree<br>Agree<br>Agree                           | 1 – Very little<br>1 – Very little<br>2 – Some what            | Strongly agree<br>Agree<br>Agree                                         | 4 – To a great extent                                  | 3 – 70 – 89%<br>2 – 50 – 69%<br>3 – 70 – 89%   |
| 8/13/2018 11:20:17 vmshanthesh@gmail.com Shanthesha V M Yes 8/13/2018 16:27:01 prajwalprajju0030@gmail.com Prajwal.H Yes                                                                                                            | 19 2018-19 Male<br>19 2018-19 Male<br>19 2018-19 Male       | Bachelor's Commerce                                        | 4 – 85 to 100% 3 – Satisfactorily<br>4 – 85 to 100% 4 – Thoroughly                                        | 4 – Always ef 4– Excellent                                                      | 4 – Always fair                                         | 4 – Every time 4 – Regularly                                                                   | 3 – Very well<br>3 – Very well<br>3 – Very well             | 4 – Strongly agree<br>4 – Strongly agree<br>4 – Strongly agree                             | 4 – Every time<br>4 – Every time                                 | 3 – Usually                                        | 4 – Every time<br>4 – Every time                                                  | 4 – Fully<br>4 – Fully<br>4 – Fully                          | 4 – Every time<br>4 – Every time<br>3 – Usually                                          | Strongly agree                                      | 4 – To a great extent<br>4 – To a great extent                 | Strongly agree Strongly agree                                            | 4 – To a great extent                                  | 4 – Above 90%<br>4 – Above 90%                 |
| 8/13/2018 21:33:45 vandanaainour6212@gmail.com Vandana A, N Yes 8/14/2018 2:40:29 smgrakshiths@gmail.com Rakshith S Yes                                                                                                             | 20 2018-19 Female<br>18 2018-19 Male                        | Bachelor's Commerce                                        | 4 – 85 to 100% 3 – Satisfactorily<br>4 – 85 to 100% 3 – Satisfactorily                                    | 3 – Sometime 3 – Very good                                                      | 2 – Sometimes ur                                        | ni3 – Usually 3 – Often                                                                        | 3 – Very well<br>3 – Very well                              | 2 – Neutral<br>4 – Strongly agree                                                          | 1 – Rarely<br>3 – Usually                                        | 2 – Occasionally/Sometim<br>3 – Usually            | •                                                                                 | 4 – Fully<br>4 – Fully                                       | 3 – Usually<br>4 – Every time                                                            | Strongly agree<br>Agree                             | 3 – Moderate<br>3 – Moderate                                   | Agree<br>Agree                                                           | 3 – Moderate                                           | 3 – 70 – 89%<br>3 – 70 – 89%                   |
| 8/14/2018 7:47:13 Anjalianju97645@gmail.com Anjali.S Yes 8/14/2018 12:53:57 marumaruthi393@gmail.com Maruthi n Yes                                                                                                                  | 18 2018-19 Female<br>19 2018-19 Male                        | Bachelor's Commerce                                        | 3 – 70 to 84% 3 – Satisfactorily<br>3 – 70 to 84% 3 – Satisfactorily                                      | 4 – Always ef 4– Excellent                                                      | 4 – Always fair                                         | _                                                                                              | 2 – Moderately<br>3 – Very well                             | 3 – Agree<br>4 – Strongly agree                                                            | 3 – Usually<br>4 – Every time                                    | 4 – Every time                                     | 4 – Every time<br>4 – Every time                                                  | 3 – Reasonably<br>3 – Reasonably                             | 3 – Usually<br>4 – Every time                                                            | Agree<br>Agree                                      | 3 – Moderate<br>3 – Moderate                                   | Agree<br>Strongly agree                                                  | 3 – Moderate                                           | 3 – 70 – 89%<br>3 – 70 – 89%                   |
| 8/14/2018 18:00:41 nadirabanu6789@gmail.com Nadira Banu Yes 8/14/2018 23:07:25 premasg4@gmail.com Prema S.G Yes                                                                                                                     | 19 2018-19 Female<br>19 2018-19 Female                      | Bachelor's Commerce                                        | 3 – 70 to 84% 3 – Satisfactorily<br>2 – 55 to 69% 3 – Satisfactorily                                      | 3 – Sometime 3 – Very good                                                      | 3 – Usually fair                                        | 4 – Every time 4 – Regularly                                                                   | 4 – Significantly 3 – Very well                             | 4 – Strongly agree 4 – Strongly agree                                                      | 4 – Every time 4 – Every time                                    | 4 – Every time                                     | 4 – Every time 3 – Usually                                                        | 3 – Reasonably<br>4 – Fully                                  | 1 – Rarely<br>3 – Usually                                                                | Agree Strongly agree                                | 3 – Moderate 3 – Moderate                                      | Strongly agree Strongly agree                                            | 4 – To a great extent                                  | 2 – 50 – 69%<br>3 – 70 – 89%                   |
| 8/15/2018 4:14:09 www.aishaabdullatif02@gmail.comBi bi ayesha Yes 8/15/2018 9:20:53 kavyabvkavya409@gmail.com Kavya bv Yes 8/15/2018 14:27:37 sachinms1204@gmail.com sachin M S Yes                                                 | 18 2018-19 Female<br>19 2018-19 Female<br>20 2018-19 Male   | Bachelor's Commerce                                        | 3 – 70 to 84% 3 – Satisfactorily<br>2 – 55 to 69% 3 – Satisfactorily<br>4 – 85 to 100% 3 – Satisfactorily | 4 – Always ef 3 – Very good                                                     | 4 – Always fair                                         | 2 – Occasionally 1 – Rarely                                                                    | 4 – Significantly<br>4 – Significantly<br>3 – Very well     | 4 – Strongly agree<br>3 – Agree<br>4 – Strongly agree                                      | 1 – Rarely<br>4 – Every time<br>3 – Usually                      |                                                    | 4 – Every time<br>4 – Every time<br>4 – Every time                                | 4 – Fully<br>4 – Fully<br>4 – Fully                          | 4 – Every time<br>4 – Every time<br>4 – Every time                                       | Neutral<br>Agree<br>Agree                           | 2 – Some what<br>3 – Moderate<br>3 – Moderate                  | Neutral<br>Agree<br>Strongly agree                                       | 2 – Some what<br>4 – To a great extent<br>3 – Moderate | 2 – 50 – 69%<br>4 – Above 90%<br>0 – Below 29% |
| 8/15/2018 19:34:21 rohithgsmg2000@gmail.com Rohith Yes 8/16/2018 0:41:05 manumanoj73528@gmail.com Manoja Shetty m Yes                                                                                                               | 19 2018-19 Male<br>19 2018-19 Male                          | Bachelor's Commerce                                        | 2 – 55 to 69% 3 – Satisfactorily<br>3 – 70 to 84% 4 –Thoroughly                                           | 3 – Sometime 3 – Very good                                                      | 3 – Usually fair                                        | 3 – Usually 0– Never                                                                           | 3 – Very well<br>3 – Very well                              | 4 – Strongly agree<br>4 – Strongly agree                                                   | 3 – Usually<br>4 – Every time                                    |                                                    | 4 – Every time                                                                    | 4 – Fully<br>3 – Reasonably                                  | 4 – Every time<br>3 – Usually                                                            | Agree<br>Agree                                      | 3 – Moderate<br>2 – Some what                                  | Strongly agree Strongly agree                                            | 3 – Moderate<br>4 – To a great extent                  | 0 – Below 29%<br>4 – Above 90%                 |
| 8/16/2018 5:47:49 Aminasheikh01@gmail.com Mohsina Banu Yes<br>8/16/2018 10:54:33 shaguftanazrizvi5@gmail.com Shagufta naz Yes                                                                                                       | 18 2018-19 Female<br>18 2018-19 Female                      | Bachelor's Commerce                                        | 3 – 70 to 84% 3 – Satisfactorily<br>3 – 70 to 84% 3 – Satisfactorily                                      | 3 – Sometime 3 – Very good                                                      | 3 – Usually fair                                        | 3 – Usually 3 – Often                                                                          | 1 – Marginally<br>3 – Very well                             | 4 – Strongly agree<br>4 – Strongly agree                                                   | 4 – Every time<br>3 – Usually                                    | 3 – Usually                                        | 4 – Every time<br>4 – Every time                                                  | <ul><li>3 – Reasonably</li><li>3 – Reasonably</li></ul>      | 2 – Occasionally/Sometin<br>4 – Every time                                               | n∈Strongly agree<br>Agree                           | 3 – Moderate<br>2 – Some what                                  | Agree<br>Agree                                                           | 3 – Moderate                                           | 4 – Above 90%<br>3 – 70 – 89%                  |
| 8/16/2018 16:01:17 praveenschancy@gmail.com Praveena S Yes 8/16/2018 21:08:01 jshashanka529@gmail.com Shashanka j Yes 8/17/2018 2:14:45 manjus7620@gmail.com Manjunath Yes                                                          | 18 2018-19 Male<br>18 2018-19 Male<br>19 2018-19 Male       | Bachelor's Commerce                                        | 3 – 70 to 84% 3 – Satisfactorily<br>3 – 70 to 84% 3 – Satisfactorily<br>3 – 70 to 84% 3 – Satisfactorily  | 2 – Just satis 2 – Good                                                         | 4 – Always fair<br>2 – Sometimes ur<br>3 – Usually fair | ni3 – Usually 4 – Regularly                                                                    | 3 – Very well 4 – Significantly                             | 4 – Strongly agree 3 – Agree                                                               | 3 – Usually<br>3 – Usually                                       |                                                    | 3 – Usually<br>4 – Every time                                                     | 3 – Reasonably<br>2 – Partially<br>2 – Partially             | 3 – Usually<br>3 – Usually<br>1 – Rarely                                                 | Agree<br>Agree                                      | 3 – Moderate<br>3 – Moderate<br>1 – Very little                | Agree<br>Agree<br>Agree                                                  | 3 – Moderate                                           | 3 - 70 - 89%<br>3 - 70 - 89%<br>0 - Below 29%  |
| 8/17/2018 2:14:45 manjus7620@gmail.com Manjunath Yes 8/17/2018 7:21:29 kushalsagar4321@gmail.com N P Kushal Yes 8/17/2018 12:28:13 nandeeshnandu2001@gmail.com Nandeesh B Yes                                                       | 19 2018-19 Male<br>19 2018-19 Male<br>19 2018-19 Male       | Bachelor's Commerce                                        | 3 – 70 to 84% 3 – Satisfactorily<br>3 – 70 to 84% 3 – Satisfactorily<br>3 – 70 to 84% 3 – Satisfactorily  | 1- Generally 2 - Good                                                           | 3 – Usually fair                                        | 3 – Usually 4 – Regularly                                                                      | 1 – Marginally<br>3 – Very well<br>3 – Very well            | 3 – Agree<br>3 – Agree<br>3 – Agree                                                        | 4 – Every time<br>3 – Usually<br>4 – Every time                  | 3 – Usually<br>4 – Every time                      | 4 – Every time<br>3 – Usually                                                     | 2 – Partially<br>2 – Partially<br>4 – Fully                  | 1 – Rarely<br>1 – Rarely<br>3 – Usually                                                  | Agree<br>Agree<br>Strongly agree                    | 1 – Very little<br>1 – Very little<br>3 – Moderate             | Strongly agree Agree                                                     | 3 – Moderate                                           | 1 – 30 – 49%<br>3 – 70 – 89%                   |
| 8/17/2018 17:34:57 nazeemablassam@gamil.com Nazeema B.H Yes 8/17/2018 22:41:41 niki63yash@gmail.com Nikhilesh N V Yes                                                                                                               | 19 2018-19 Female<br>18 2018-19 Male                        | Bachelor's Commerce                                        | 2 – 55 to 69% 3 – Satisfactorily<br>2 – 55 to 69% 3 – Satisfactorily                                      | 4 – Always ef 3 – Very good                                                     | 4 – Always fair                                         | 3 – Usually 3 – Often                                                                          | 3 – Very well<br>3 – Very well                              | 4 – Strongly agree<br>4 – Strongly agree                                                   | 3 – Usually<br>4 – Every time                                    | 3 – Usually                                        | 4 – Every time<br>4 – Every time                                                  | 2 – Partially<br>3 – Reasonably                              | 3 – Usually<br>3 – Usually                                                               |                                                     | 4 – To a great extent<br>3 – Moderate                          | Strongly agree<br>Strongly agree                                         | 4 – To a great extent                                  | 0 – Below 29%<br>4 – Above 90%                 |
| 8/18/2018 3:48:25 rohithpunga2000@gmail.com Rohith c Yes<br>8/18/2018 8:55:09 nageshnagu054@gmail.com MANI M S Yes                                                                                                                  | 18 2018-19 Male<br>19 2018-19 Male                          | Bachelor's Commerce                                        | 3 – 70 to 84% 3 – Satisfactorily<br>4 – 85 to 100% 3 – Satisfactorily                                     | 3 – Sometime 3 – Very good                                                      | 3 – Usually fair                                        | _                                                                                              | 2 – Moderately<br>3 – Very well                             | 2 – Neutral<br>3 – Agree                                                                   | 3 – Usually<br>4 – Every time                                    | 3 – Usually<br>3 – Usually                         | 3 – Usually<br>3 – Usually                                                        | 3 – Reasonably<br>3 – Reasonably                             | 3 – Usually<br>3 – Usually                                                               | Agree<br>Agree                                      | 3 – Moderate<br>3 – Moderate                                   | Agree<br>Strongly agree                                                  | 3 – Moderate                                           | 3 – 70 – 89%<br>2 – 50 – 69%                   |
| 8/18/2018 14:01:53 agasthyabhaskar99@gmail.com Agasthya M.B Yes 8/18/2018 19:08:37 Jyothikaa41@gmail.com A. Jyothika Yes                                                                                                            | 20 2018-19 Male<br>18 2018-19 Female                        | Bachelor's Commerce                                        | 4 – 85 to 100% 4 – Thoroughly<br>2 – 55 to 69% 3 – Satisfactorily                                         | 3 – Sometime 3 – Very good                                                      | 3 – Usually fair                                        | 3 – Usually 4 – Regularly                                                                      | 3 – Very well<br>4 – Significantly                          | 4 – Strongly agree 4 – Strongly agree                                                      | 4 – Every time 4 – Every time                                    | 4 – Every time                                     | 4 – Every time<br>4 – Every time                                                  | 4 – Fully<br>3 – Reasonably                                  | 3 – Usually<br>4 – Every time                                                            | _                                                   | 4 – To a great extent<br>4 – To a great extent                 | Strongly agree Strongly agree                                            | 4 – To a great extent                                  | 4 – Above 90%<br>2 – 50 – 69%                  |
| 8/19/2018 0:15:21 manojbadpala@gamil.com B S manojkumar Yes<br>8/19/2018 5:22:05 sadrushyakm257@gemail.com Sadrushya K.M Yes<br>8/19/2018 10:28:49 lakshmic2710@gmail.com Lakshmi.c Yes                                             | 19 2018-19 Male<br>19 2018-19 Female<br>19 2018-19 Female   | Other Commerce                                             | 4 – 85 to 100% 4 – Thoroughly<br>3 – 70 to 84% 3 – Satisfactorily<br>3 – 70 to 84% 3 – Satisfactorily     | 3 – Sometime 2 – Good                                                           | 2 – Sometimes ur<br>3 – Usually fair                    | ni 3 – Usually 2 – Sometimes                                                                   | 3 – Very well<br>0– Not at all<br>2 – Moderately            | 3 – Agree<br>1 – Disagree<br>2 – Neutral                                                   | 3 – Usually<br>1 – Rarely<br>4 – Every time                      | 4 – Every time<br>1 – Rarely<br>4 – Every time     | 3 – Usually<br>1– Rarely<br>3 – Usually                                           | 3 – Reasonably<br>1 – Slightly<br>4 – Fully                  | 3 – Usually<br>1 – Rarely<br>4 – Every time                                              | Agree Disagree Strongly agree                       | 3 – Moderate<br>1 – Very little<br>2 – Some what               | Strongly Disagree Strongly agree                                         | 1 – Very little                                        | 3 – 70 – 89%<br>1 – 30 – 49%<br>3 – 70 – 89%   |
| 8/19/2018 15:35:33 priyankadaiya2000@gmail.com priyanka Yes<br>8/19/2018 20:42:17 anjaneyanju89785@gmail.com Anjaneya Yes                                                                                                           | 18 2018-19 Female<br>18 2018-19 Male                        | Bachelor's Commerce                                        | 2 – 55 to 69% 3 – Satisfactorily<br>3 – 70 to 84% 3 – Satisfactorily                                      | 3 – Sometime 2 – Good                                                           | 3 – Usually fair                                        |                                                                                                | 2 – Moderately<br>3 – Very well                             | 3 – Agree<br>3 – Agree                                                                     | 3 – Usually<br>4 – Every time                                    | 2 – Occasionally/Sometin                           |                                                                                   | 4 – Fully<br>4 – Fully<br>4 – Fully                          | 4 – Every time<br>4 – Every time                                                         | Agree                                               | 4 – To a great extent<br>4 – To a great extent                 | Agree<br>Strongly agree                                                  | _                                                      | 1 – 30 – 49%<br>4 – Above 90%                  |
| 8/20/2018 1:49:01 dyameshmdada@gmail.com DYAMESH Yes 8/20/2018 6:55:45 avinash.badagoudra@gmail.com AVINASH BADAGCYes                                                                                                               | 19 2018-19 Male<br>19 2018-19 Male                          |                                                            | 4 – 85 to 100% 4 –Thoroughly 2 – 55 to 69% 3 – Satisfactorily                                             |                                                                                 |                                                         | 3 – Usually 3 – Often<br>2 – Occasionally 4 – Regularly                                        | 4 – Significantly<br>4 – Significantly                      | <ul><li>4 – Strongly agree</li><li>4 – Strongly agree</li></ul>                            | 3 – Usually<br>4 – Every time                                    | 3 – Usually<br>4 – Every time                      | 3 – Usually<br>3 – Usually                                                        | <ul><li>3 – Reasonably</li><li>3 – Reasonably</li></ul>      | 4 – Every time<br>4 – Every time                                                         | Strongly agree Strongly agree                       | 4 – To a great extent<br>4 – To a great extent                 | Strongly agree Strongly agree                                            | _                                                      | 4 – Above 90%<br>4 – Above 90%                 |
| 8/20/2018 12:02:29 manjunathansmg1986@gmail.com Manjunatha No<br>8/20/2018 17:09:13 divyadgowda88@gmail.com Divya D Yes                                                                                                             | 24 2018-19 Male<br>19 2018-19 Female                        | Bachelor's Commerce                                        | 4 – 85 to 100% 4 – Thoroughly<br>3 – 70 to 84% 4 – Thoroughly                                             | 4 – Always ef 4– Excellent                                                      | 4 – Always fair                                         | 4 – Every time 2 – Sometimes 4 – Every time 4 – Regularly                                      | 3 – Very well<br>4 – Significantly                          | 4 – Strongly agree 4 – Strongly agree                                                      | 4 – Every time 4 – Every time                                    | 4 – Every time 4 – Every time                      | 4 – Every time 3 – Usually                                                        | 4 – Fully<br>4 – Fully                                       | 2 – Occasionally/Sometin 3 – Usually                                                     | Strongly agree                                      | _                                                              | Strongly agree Strongly agree                                            | 4 – To a great extent                                  | 3 – 70 – 89%<br>4 – Above 90%                  |
| 8/20/2018 22:15:57 shanikashanu4048@gmail.com Shanika pv Yes 8/21/2018 3:22:41 sachinkv@gmail.com Sachin K,V Yes 8/21/2018 8:29:25 meghunandhu2000@gmail.com Meghana. V Yes                                                         | 19 2018-19 Female<br>18 2018-19 Male<br>19 2018-19 Female   | Bachelor's Commerce                                        | 3 – 70 to 84% 3 – Satisfactorily<br>3 – 70 to 84% 3 – Satisfactorily<br>4 – 85 to 100% 3 – Satisfactorily | 3 – Sometime 2 – Good                                                           | 4 – Always fair                                         | 3 – Usually 3 – Often                                                                          | 3 – Very well<br>3 – Very well<br>2 – Moderately            | 4 – Strongly agree<br>4 – Strongly agree<br>3 – Agree                                      | 4 – Every time 3 – Usually 2– Occasionally/Sometin               | 4 – Every time                                     | 4 – Every time<br>3 – Usually<br>3 – Usually                                      | 4 – Fully<br>3 – Reasonably<br>3 – Reasonably                | 4 – Every time<br>3 – Usually<br>3 – Usually                                             | Agree<br>Neutral<br>Neutral                         | 4 – To a great extent<br>3 – Moderate<br>3 – Moderate          | Agree<br>Neutral<br>Neutral                                              | 2 – Some what                                          | 2 – 50 – 69%<br>2 – 50 – 69%<br>3 – 70 – 89%   |
| 8/21/2018 13:36:09 gowrishdc123@gmail.com Gowrish d c Yes 8/21/2018 18:42:53 rrakshi912@gmail.com Rakshitha. R Yes                                                                                                                  | 19 2018-19 Male<br>17 2018-19 Female                        | Bachelor's Commerce                                        | 3 – 70 to 84% 3 – Satisfactorily<br>3 – 70 to 84% 3 – Satisfactorily                                      | 4 – Always ef 3 – Very good                                                     | •                                                       | 4 – Every time 4 – Regularly                                                                   | 4 – Significantly<br>3 – Very well                          | 4 – Strongly agree<br>3 – Agree                                                            | 4 – Every time<br>3 – Usually                                    | •                                                  | 4 – Every time<br>3 – Usually                                                     | 3 – Reasonably<br>2 – Partially                              | 3 – Usually<br>2 – Occasionally/Sometin                                                  | Strongly agree                                      | 4 – To a great extent<br>3 – Moderate                          | Agree<br>Neutral                                                         | 4 – To a great extent                                  | 4 – Above 90%<br>3 – 70 – 89%                  |
| 8/21/2018 23:49:37 Nehasjuly15@gmail.com Neha S Yes 8/22/2018 4:56:21 nagendranaikayanur@gmail.com Nagendra naik Yes                                                                                                                | 20 2018-19 Female<br>19 2018-19 Male                        |                                                            | 3 – 70 to 84% 3 – Satisfactorily<br>4 – 85 to 100% 3 – Satisfactorily                                     |                                                                                 | <u>-</u>                                                | _                                                                                              | 3 – Very well<br>4 – Significantly                          | 3 – Agree<br>4 – Strongly agree                                                            | 3 – Usually<br>3 – Usually                                       | 3 – Usually<br>3 – Usually                         | 3 – Usually<br>4 – Every time                                                     | <ul><li>3 – Reasonably</li><li>3 – Reasonably</li></ul>      | 3 – Usually<br>3 – Usually                                                               | Agree<br>Strongly agree                             | 3 – Moderate<br>4 – To a great extent                          | Agree<br>Strongly agree                                                  | 4 – To a great extent                                  | 3 – 70 – 89%<br>3 – 70 – 89%                   |
| 8/22/2018 10:03:05 mahithahebbar@gmail.com Mahitha.P.V Yes 8/22/2018 15:09:49 maithrijgowda7011@gmail.com Maithrij Yes                                                                                                              | 20 2018-19 Female<br>18 2018-19 Female                      | Bachelor's Commerce                                        | 3 – 70 to 84% 3 – Satisfactorily<br>3 – 70 to 84% 3 – Satisfactorily                                      | 3 – Sometime 3 – Very good                                                      | 3 – Usually fair                                        | 3 – Usually 4 – Regularly                                                                      | 3 – Very well<br>3 – Very well                              | 3 – Agree<br>3 – Agree                                                                     | 3 – Usually<br>4 – Every time                                    | 3 – Usually<br>3 – Usually                         | 4 – Every time<br>3 – Usually                                                     | 4 – Fully<br>4 – Fully                                       | 3 – Usually<br>3 – Usually                                                               | Agree<br>Agree                                      | 3 – Moderate<br>3 – Moderate                                   | Strongly agree<br>Agree                                                  | 3 – Moderate                                           | 2 – 50 – 69%<br>3 – 70 – 89%                   |
| 8/22/2018 20:16:33 bharathns0505@gmail.com Bharath N S Yes 8/23/2018 1:23:17 rakshithaksmg.2018@gmail.com Rakshitha k No 8/23/2018 6:30:01 ambikavaidya76@gmail.com Ambika vaidya Yes                                               | 20 2018-19 Male<br>19 2018-19 Female<br>19 2018-19 Female   | Bachelor's Commerce                                        | 2 – 55 to 69% 3 – Satisfactorily<br>4 – 85 to 100% 4 –Thoroughly<br>3 – 70 to 84% 3 – Satisfactorily      | 4 – Always ef 4– Excellent                                                      | 4 – Always fair                                         | 4 – Every time 4 – Regularly                                                                   | 3 – Very well<br>4 – Significantly<br>0– Not at all         | 3 – Agree<br>4 – Strongly agree<br>2 – Neutral                                             | 3 – Usually<br>4 – Every time<br>1 – Rarely                      |                                                    | 4 – Every time<br>4 – Every time<br>1– Rarely                                     | 4 – Fully<br>4 – Fully<br>0– Unable to                       | 4 – Every time<br>4 – Every time<br>0 – Never                                            | Agree<br>Strongly agree<br>Neutral                  | 3 – Moderate<br>3 – Moderate<br>3 – Moderate                   | Agree<br>Agree<br>Neutral                                                | 4 – To a great extent                                  | 3 - 70 - 89%<br>3 - 70 - 89%<br>0 - Below 29%  |
| 8/23/2018 11:36:45 jayanthprabhu72@gmail.com Deepthi prabhu Yes 8/23/2018 16:43:30 aishupoorni22@gmail.com Aishwarya S Yes                                                                                                          | 19 2018-19 Female<br>19 2018-19 Female                      | Bachelor's Commerce                                        | 3 – 70 to 84% 3 – Satisfactorily<br>4 – 85 to 100% 3 – Satisfactorily                                     | 2 – Just satis 3 – Very good                                                    | 3 – Usually fair                                        | 1 – Rarely 1 – Rarely                                                                          | 2 – Moderately<br>3 – Very well                             | 3 – Agree<br>3 – Agree                                                                     | 3 – Usually<br>3 – Usually                                       | 1 – Rarely<br>1 – Rarely<br>3 – Usually            | 1– Rarely<br>1– Rarely<br>3 – Usually                                             | 2 – Partially<br>4 – Fully                                   | 3 – Usually<br>4 – Every time                                                            | Agree                                               | 3 – Moderate<br>3 – Moderate<br>4 – To a great extent          | Agree<br>Strongly agree                                                  | 3 – Moderate                                           | 2 – 50 – 69%<br>2 – 50 – 69%                   |
| 8/23/2018 21:50:14 kavyad123smg@gmail.com Kavya. D Yes<br>8/24/2018 2:56:58 mukesh.smg9@gmail.com Mukesh Kumar S Yes                                                                                                                | 18 2018-19 Female<br>18 2018-19 Male                        | Bachelor's Commerce                                        | 2 – 55 to 69% 3 – Satisfactorily<br>4 – 85 to 100% 3 – Satisfactorily                                     | 4 – Always ef 2 – Good                                                          | 3 – Usually fair                                        | 2 – Occasionally 4 – Regularly                                                                 | 3 – Very well<br>3 – Very well                              | 3 – Agree<br>3 – Agree                                                                     | 2– Occasionally/Sometin<br>3 – Usually                           | ne:2 – Occasionally/Sometim                        | •                                                                                 | 3 – Reasonably<br>3 – Reasonably                             | 4 – Every time<br>3 – Usually                                                            | Agree<br>Agree                                      | 3 – Moderate<br>3 – Moderate                                   | Agree<br>Agree                                                           | 4 – To a great extent                                  | 1 – 30 – 49%<br>2 – 50 – 69%                   |
| 8/24/2018 8:03:42 pradeeppradi3917@gmail.com Pradeep N Yes 8/24/2018 13:10:26 sindhugsmg@gmail.com Sindhu.g Yes                                                                                                                     | 19 2018-19 Male<br>19 2018-19 Female                        | Bachelor's Commerce                                        | 4 – 85 to 100% 3 – Satisfactorily<br>3 – 70 to 84% 3 – Satisfactorily                                     | 4 – Always ef 4– Excellent                                                      | 4 – Always fair                                         | 4 – Every time 3 – Often                                                                       | 1 – Marginally<br>3 – Very well                             | 2 – Neutral<br>4 – Strongly agree                                                          | 1 – Rarely<br>4 – Every time                                     | •                                                  | 1– Rarely<br>4 – Every time                                                       | 0– Unable to<br>3 – Reasonably                               | 0 – Never<br>4 – Every time                                                              | Strongly agree                                      | 0 – Not at all<br>4 – To a great extent                        | Strongly Disagree Strongly agree                                         | 4 – To a great extent                                  | 0 – Below 29%<br>3 – 70 – 89%                  |
| 8/24/2018 18:17:10 priyanka13bm@gmail.com Priyanka Yes<br>8/24/2018 23:23:54 dhanushreedhanu070@gmail.com Dhanushree M Yes<br>8/25/2018 4:30:38 chethan1792000@gmail.com Chethan naik k n Yes                                       | 19 2018-19 Female<br>19 2018-19 Female<br>19 2018-19 Male   | Bachelor's Commerce                                        | 1– 30 to 54% 3 – Satisfactorily<br>4 – 85 to 100% 3 – Satisfactorily<br>4 – 85 to 100% 3 – Satisfactorily | 3 – Sometime 3 – Very good                                                      |                                                         | •                                                                                              | 2 – Moderately<br>3 – Very well<br>3 – Very well            | 2 – Neutral<br>2 – Neutral<br>3 – Agree                                                    | 4 – Every time<br>3 – Usually<br>4 – Every time                  | 3 – Usually<br>3 – Usually<br>4 – Every time       | 3 – Usually<br>3 – Usually<br>4 – Every time                                      | 2 – Partially<br>3 – Reasonably<br>3 – Reasonably            | 0 – Never<br>3 – Usually<br>3 – Usually                                                  | Neutral<br>Agree<br>Agree                           | 2 – Some what<br>3 – Moderate<br>3 – Moderate                  | Neutral<br>Agree<br>Strongly agree                                       | 3 – Moderate                                           | 3 – 70 – 89%<br>3 – 70 – 89%<br>4 – Above 90%  |
| 8/25/2018 9:37:22 Sindhukushi853@gmail.com Sindhu.V. Yes<br>8/25/2018 14:44:06 gaganaks83@gmail.com Gagana k s Yes                                                                                                                  | 18 2018-19 Male<br>18 2018-19 Female<br>18 2018-19 Female   | Bachelor's Commerce                                        | 3 – 70 to 84% 3 – Satisfactorily<br>3 – 70 to 84% 4 – Thoroughly                                          | 4 – Always ef 4– Excellent                                                      | 4 – Always fair                                         | 4 – Every time 4 – Regularly<br>4 – Every time 3 – Often                                       | 3 – Very well<br>3 – Very well<br>4 – Significantly         | 3 – Agree<br>4 – Strongly agree<br>3 – Agree                                               | 4 – Every time<br>4 – Every time<br>4 – Every time               | 3 – Usually                                        | 4 – Every time<br>4 – Every time<br>4 – Every time                                | 3 – Reasonably<br>4 – Fully<br>4 – Fully                     | 3 – Usually<br>3 – Usually<br>3 – Usually                                                | _                                                   | 4 – To a great extent 3 – Moderate                             | Strongly agree Strongly agree Neutral                                    | 4 – To a great extent                                  | 4 – Above 90%<br>3 – 70 – 89%<br>4 – Above 90% |
| 8/25/2018 19:50:50 shruthiayachita@gmail.com Shruthi Yes 8/26/2018 0:57:34 pareekshithlr17@gmail.com Pareekshith L R Yes                                                                                                            | 19 2018-19 Female<br>19 2018-19 Male                        | Bachelor's Commerce                                        | 4 – 85 to 100% 3 – Satisfactorily<br>4 – 85 to 100% 3 – Satisfactorily                                    | 4 – Always ef 4– Excellent                                                      | 4 – Always fair                                         | 3 – Usually 3 – Often                                                                          | 4 – Significantly<br>3 – Very well                          | 4 – Strongly agree<br>3 – Agree                                                            | 3 – Usually<br>2– Occasionally/Sometin                           | 4 – Every time                                     | 4 – Every time<br>3 – Usually                                                     | 4 – Fully<br>3 – Reasonably                                  | 3 – Usually<br>3 – Usually<br>3 – Usually                                                | Strongly agree Strongly agree                       |                                                                | Strongly agree Agree                                                     | 3 – Moderate                                           | 3 – 70 – 89%<br>3 – 70 – 89%                   |
| 8/26/2018 6:04:18 akkuakshatha50@gmail.com Akshatha Yes 8/26/2018 11:11:02 00reehan11@gmail.com Mohammed Reel Yes                                                                                                                   | 19 2018-19 Female<br>21 2018-19 Male                        | Bachelor's Commerce Bachelor's Commerce                    | 3 – 70 to 84% 3 – Satisfactorily<br>3 – 70 to 84% 4 –Thoroughly                                           | 2 – Just satis 3 – Very good<br>3 – Sometime 3 – Very good                      | 4 – Always fair<br>3 – Usually fair                     | 1 – Rarely 2 – Sometimes 3 – Usually 4 – Regularly                                             | 2 – Moderately<br>4 – Significantly                         | 4 – Strongly agree<br>3 – Agree                                                            | 3 – Usually<br>3 – Usually                                       | 3 – Usually<br>4 – Every time                      | 4 – Every time<br>4 – Every time                                                  | 4 – Fully<br>3 – Reasonably                                  | 1 – Rarely<br>3 – Usually                                                                | Strongly agree<br>Agree                             | 3 – Moderate<br>3 – Moderate                                   | Strongly agree<br>Agree                                                  | 4 – To a great extent<br>3 – Moderate                  | 3 – 70 – 89%<br>2 – 50 – 69%                   |
| 8/26/2018 16:17:46 vismaya9845@gmail.com Vismaya Yes 8/26/2018 21:24:30 zeeshanalikhan28@gmail.com MOHAMMED MUS Yes                                                                                                                 | 20 2018-19 Female<br>21 2018-19 Male                        | Bachelor's Commerce                                        | 3 – 70 to 84% 4 – Thoroughly<br>3 – 70 to 84% 4 – Thoroughly                                              | 4 – Always ef 4– Excellent                                                      | 4 – Always fair                                         | 3 – Usually 3 – Often                                                                          | 3 – Very well 3 – Very well 4 Significantly                 | 3 – Agree<br>3 – Agree                                                                     | 4 – Every time 3 – Usually                                       | 4 – Every time                                     | 4 – Every time 4 – Every time                                                     | 3 – Reasonably 3 – Reasonably                                | 4 – Every time 4 – Every time                                                            | Agree                                               | 4 – To a great extent 3 – Moderate 4 – To a great extent       | Strongly agree  Agree Strongly agree                                     | 3 – Moderate                                           | 3 – 70 – 89%<br>2 – 50 – 69%<br>3 – 70 – 80%   |
| 8/27/2018 2:31:14 prathap24051999@gmail.com Prathap kr Yes 8/27/2018 7:37:58 ramanath.pai99@gmail.com Ramnath Pai Yes 8/27/2018 12:44:42 mahaveerujainsmg@gmail.com Mahaveer u jain No                                              | 20 2018-19 Male<br>20 2018-19 Male<br>19 2018-19 Male       | Bachelor's Commerce                                        | 4 – 85 to 100% 4 – Thoroughly<br>4 – 85 to 100% 4 – Thoroughly<br>3 – 70 to 84% 3 – Satisfactorily        | 4 – Always ef 4– Excellent                                                      | 4 – Always fair                                         | 4 – Every time 4 – Regularly                                                                   | 4 – Significantly<br>4 – Significantly<br>4 – Significantly | 4 – Strongly agree<br>4 – Strongly agree<br>3 – Agree                                      | 4 – Every time<br>4 – Every time<br>3 – Usually                  |                                                    | 4 – Every time<br>4 – Every time<br>4 – Every time                                | 4 – Fully<br>4 – Fully<br>3 – Reasonably                     | 4 – Every time<br>4 – Every time<br>3 – Usually                                          |                                                     | 4 – To a great extent<br>4 – To a great extent<br>3 – Moderate | Strongly agree Strongly agree Strongly agree                             | 4 – To a great extent                                  | 3 – 70 – 89%<br>3 – 70 – 89%<br>2 – 50 – 69%   |
| 8/27/2018 17:51:26 subrahmanyag1999@gmail.com Subrahmanya G Yes 8/27/2018 22:58:10 yamunayamu548@gmail.com Yamuna.v Yes                                                                                                             | 21 2018-19 Male<br>20 2018-19 Female                        | Bachelor's Commerce                                        | 4 – 85 to 100% 4 – Thoroughly<br>3 – 70 to 84% 3 – Satisfactorily                                         | 4 – Always ef 3 – Very good                                                     | 4 – Always fair                                         | 4 – Every time 4 – Regularly                                                                   | 4 – Significantly<br>4 – Significantly<br>4 – Significantly | 3 – Agree<br>3 – Agree<br>4 – Strongly agree                                               | 4 – Every time<br>3 – Usually                                    | 4 – Every time                                     | 4 – Every time<br>4 – Every time<br>4 – Every time                                | 4 – Fully<br>4 – Fully                                       | 4 – Every time<br>4 – Every time                                                         |                                                     | 4 – To a great extent 3 – Moderate                             | Strongly agree Strongly agree                                            | 4 – To a great extent                                  | 2 - 50 - 69%<br>2 - 50 - 69%<br>2 - 50 - 69%   |
| 8/28/2018 4:04:54 Venkateshpaiv5630@gmail.com Venkatesh Pai V Yes 8/28/2018 9:11:38 shashankrpaiyaa@gmail.com Shashank raju pai Yes                                                                                                 | 20 2018-19 Male<br>20 2018-19 Male                          | Bachelor's Commerce Bachelor's Commerce                    | 4 – 85 to 100% 4 –Thoroughly<br>4 – 85 to 100% 4 –Thoroughly                                              | 3 – Sometime 3 – Very good<br>3 – Sometime 3 – Very good                        | 4 – Always fair<br>4 – Always fair                      | 4 – Every time 4 – Regularly 4 – Every time 3 – Often                                          | 4 – Significantly<br>4 – Significantly                      | 4 – Strongly agree<br>3 – Agree                                                            | 3 – Usually<br>4 – Every time                                    | 4 – Every time<br>4 – Every time                   | 4 – Every time<br>4 – Every time                                                  | 3 – Reasonably<br>4 – Fully                                  | 3 – Usually<br>4 – Every time                                                            | Agree<br>Strongly agree                             | 3 – Moderate<br>4 – To a great extent                          | Agree<br>Strongly agree                                                  | 3 – Moderate<br>3 – Moderate                           | 2 – 50 – 69%<br>3 – 70 – 89%                   |
| 8/28/2018 14:18:22 govindpatelpatel07@gmail.com Govind Patel Yes 8/28/2018 19:25:06 aftabmohammed313@gmail.com Mohammed aftab Yes                                                                                                   | 21 2018-19 Male<br>21 2018-19 Male                          |                                                            | 4 – 85 to 100% 4 –Thoroughly 3 – 70 to 84% 3 – Satisfactorily                                             |                                                                                 | •                                                       |                                                                                                | 3 – Very well<br>4 – Significantly                          | 3 – Agree<br>4 – Strongly agree                                                            | 3 – Usually<br>4 – Every time                                    | •                                                  | <ul><li>4 – Every time</li><li>4 – Every time</li></ul>                           | 4 – Fully<br>4 – Fully                                       | 4 – Every time<br>3 – Usually                                                            | Agree<br>Strongly agree                             | 4 – To a great extent<br>3 – Moderate                          | Strongly agree<br>Agree                                                  |                                                        | 2 – 50 – 69%<br>2 – 50 – 69%                   |
|                                                                                                                                                                                                                                     |                                                             |                                                            |                                                                                                           |                                                                                 |                                                         |                                                                                                |                                                             |                                                                                            |                                                                  |                                                    |                                                                                   |                                                              |                                                                                          |                                                     |                                                                |                                                                          |                                                        |                                                |