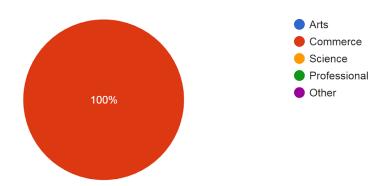

| 1. Please                                                                                                                                                                                                                           |                                                             |                                                            |                                                                                                           | 9. How well 10. The                                                             |                                                         | 13. The institute                                                                              | takes 14. I he teaching ar                                  | nd                                                                                         |                                                                  |                                                    |                                                                                   |                                                              |                                                                                          | 21. The institution makes                           | 22. I he institute/ teachers                                   | 5                                                                        | 24. Efforts are made by                                |                                                |
|-------------------------------------------------------------------------------------------------------------------------------------------------------------------------------------------------------------------------------------|-------------------------------------------------------------|------------------------------------------------------------|-----------------------------------------------------------------------------------------------------------|---------------------------------------------------------------------------------|---------------------------------------------------------|------------------------------------------------------------------------------------------------|-------------------------------------------------------------|--------------------------------------------------------------------------------------------|------------------------------------------------------------------|----------------------------------------------------|-----------------------------------------------------------------------------------|--------------------------------------------------------------|------------------------------------------------------------------------------------------|-----------------------------------------------------|----------------------------------------------------------------|--------------------------------------------------------------------------|--------------------------------------------------------|------------------------------------------------|
| confirm this is the first                                                                                                                                                                                                           |                                                             | ,                                                          | 7. How much of 8. How well did                                                                            |                                                                                 | 11. Fairness of the internal                            | 12. Was your an active interest performance in promoting internal assignments student exchange | ship, your institution                                      | 15. The institution                                                                        | 16. Teachers inform you about your expected                      | 17 Vour montar doos a                              | 18. The teachers illustra                                                         | , ,                                                          | 20. Teachers are able to                                                                 | effort to engage students in the monitoring, review | methods, such as                                               | 23 Taachare ancouraga                                                    | •                                                      | , ,                                            |
| and only tim you answer Timestamp Email Address Name this survey.                                                                                                                                                                   | ₹<br>2. Age 3. Year 4. Gende                                | program are are you you pursuing currently or now pursuing | the syllabus the teachers was covered in prepare for the the class classes                                | able to teaching can communicat best be e described as                          | evaluation process by the teachers.                     | discussed with visit opportunitie vou students.                                                | •                                                           | provides multiple d opportunities to learn an grow.                                        | competencies, course<br>and outcomes, and<br>programme outcomes. | necessary follow-up with                           | the concepts through examples and applications.                                   | encourage you with<br>providing right level of<br>challenges | and help you to overcom them.                                                            |                                                     | participative learning and                                     | 23. Teachers encourage you to participate in extracurricular activities. |                                                        | • •                                            |
| 8/1/2018 23:16:41 sureshhm62@gmail.com SURESH H M Yes 8/2/2018 4:23:25 Sindhurani895@gmail.com Sindhu Rani.N Yes                                                                                                                    | 22 2018-19 Male<br>19 2018-19 Female                        |                                                            | • • • • • • • • • • • • • • • • • • • •                                                                   | <ul><li>4 – Always ef 4– Excellent</li><li>4 – Always ef 4– Excellent</li></ul> | 4 – Always fair                                         | 3 – Usually 3 – Often 3 – Usually 4 – Regularly                                                | 4 – Significantly<br>4 – Significantly                      | 4 – Strongly agree<br>4 – Strongly agree                                                   | 4 – Every time<br>4 – Every time                                 | 4 – Every time                                     | 4 – Every time<br>4 – Every time                                                  | 4 – Fully<br>4 – Fully                                       | 4 – Every time<br>4 – Every time                                                         | Agree                                               | 4 – To a great extent<br>4 – To a great extent                 | Agree<br>Strongly agree                                                  | 3 – Moderate<br>4 – To a great extent                  | 2 – 50 – 69%<br>3 – 70 – 89%                   |
| 8/2/2018 9:30:09 suhassvernekar3@gmail.com Suhas s Vernekar Yes 8/2/2018 14:36:53 varuptl5@gmail.com Varun N Yes                                                                                                                    | 20 2018-19 Male<br>20 2018-19 Male                          | Bachelor's Commerce                                        | 3 – 70 to 84% 3 – Satisfactorily                                                                          | 3 – Sometime 2 – Good                                                           | 2 – Sometimes ur                                        | •                                                                                              | 3 – Very well<br>3 – Very well                              | 4 – Strongly agree<br>3 – Agree                                                            | 3 – Usually<br>3 – Usually                                       | 3 – Usually<br>3 – Usually                         | 2 – Occasionally/Someti<br>3 – Usually                                            | 3 – Reasonably                                               | 2 – Occasionally/Sometin<br>3 – Usually                                                  | Agree                                               | 3 – Moderate<br>2 – Some what                                  | Strongly agree<br>Agree                                                  | 3 – Moderate                                           | 3 – 70 – 89%<br>0 – Below 29%                  |
| 8/2/2018 19:43:37       ss7094365@gaiml.co       Sharath       Yes         8/3/2018 0:50:21       meghasmgc@gmail.com       Megha       Yes         8/3/2018 5:57:05       fardeenahmed207@gmail.com       Fardeen ahamed       Yes | 20 2018-19 Male<br>20 2018-19 Female<br>19 2018-19 Male     | Bachelor's Commerce                                        | 1– 30 to 54% 2 – Poorly                                                                                   | 3 – Sometim∈1 – Fair                                                            | - ,                                                     | 13 – Usually 3 – Often<br>3 – Usually 2 – Sometimes<br>4 – Every time 3 – Often                | 2 – Moderately<br>2 – Moderately<br>3 – Very well           | 4 – Strongly agree<br>3 – Agree<br>3 – Agree                                               | 4 – Every time<br>4 – Every time<br>4 – Every time               | 3 – Usually<br>3 – Usually<br>4 – Every time       | 3 – Usually<br>3 – Usually<br>4 – Every time                                      | 3 – Reasonably<br>3 – Reasonably<br>3 – Reasonably           | 4 – Every time<br>4 – Every time<br>3 – Usually                                          | Strongly agree Agree                                | 3 – Moderate<br>2 – Some what<br>3 – Moderate                  | Agree<br>Agree<br>Strongly agree                                         | 2 – Some what                                          | 3 – 70 – 89%<br>1 – 30 – 49%<br>3 – 70 – 89%   |
| 8/3/2018 11:03:49 987mdrehan@gmail.com Noor fathima Yes<br>8/3/2018 16:10:33 punithhg1995@gmail.com PUNITH H G No                                                                                                                   | 19 2018-19 Male<br>19 2018-19 Female<br>22 2018-19 Male     | Bachelor's Commerce                                        |                                                                                                           | 4 – Always ef 3 – Very good                                                     | 3 – Usually fair                                        | 7                                                                                              | 3 – Very well<br>3 – Very well<br>4 – Significantly         | 3 – Agree<br>3 – Agree<br>4 – Strongly agree                                               | 3 – Usually<br>4 – Every time                                    | 4 – Every time<br>4 – Every time<br>4 – Every time | 3 – Usually<br>4 – Every time                                                     | 4 – Fully<br>4 – Fully                                       | 3 – Usually<br>3 – Usually<br>4 – Every time                                             | Strongly agree Strongly agree                       | 1 – Very little<br>4 – To a great extent                       | Agree Strongly agree                                                     | 4 – To a great extent                                  | 1 – 30 – 49%<br>4 – Above 90%                  |
| 8/3/2018 21:17:17 adnanbasha.abs@gmail.com Adnan basha Yes 8/4/2018 2:24:01 mdumer1024@gmail.com Mohammed Umer Yes                                                                                                                  | 19 2018-19 Male<br>19 2018-19 Male                          | Bachelor's Commerce                                        | 2 – 55 to 69% 3 – Satisfactorily                                                                          | 3 – Sometime 3 – Very good                                                      | 2 – Sometimes ur                                        | <u>-</u>                                                                                       | 2 – Moderately<br>3 – Very well                             | 3 – Agree<br>2 – Neutral                                                                   | 3 – Usually<br>0– Never                                          | 3 – Usually<br>2 – Occasionally/Sometim            | 3 – Usually<br>n∈3 – Usually                                                      | 3 – Reasonably<br>0– Unable to                               | 3 – Usually<br>2 – Occasionally/Sometin                                                  | Agree                                               | 3 – Moderate<br>3 – Moderate                                   | Agree<br>Agree                                                           | 2 – Some what<br>3 – Moderate                          | 0 – Below 29%<br>0 – Below 29%                 |
| 8/4/2018 7:30:45 nishchitha135@gmail.com Nishchitha.V Yes 8/4/2018 12:37:29 rudraswamyswamy51910@gmail.c 7349787417 Yes                                                                                                             | 18 2018-19 Female<br>18 2018-19 Male                        | Bachelor's Commerce                                        | 3 – 70 to 84% 3 – Satisfactorily<br>4 – 85 to 100% 3 – Satisfactorily                                     | 4 – Always ef 4– Excellent                                                      | 4 – Always fair                                         | 4 – Every time 4 – Regularly                                                                   | 3 – Very well<br>4 – Significantly                          | 3 – Agree<br>4 – Strongly agree                                                            | 3 – Usually<br>3 – Usually                                       |                                                    | 3 – Usually 4 – Every time                                                        | 3 – Reasonably<br>4 – Fully                                  | 3 – Usually<br>4 – Every time                                                            | Agree<br>Strongly agree                             | 2 – Some what<br>4 – To a great extent                         | Agree Strongly agree                                                     | 4 – To a great extent                                  | 2 – 50 – 69%<br>4 – Above 90%                  |
| 8/4/2018 17:44:13 lalshithamgowda2000@gmail.com Lakshitha m Yes 8/4/2018 22:50:57 umeshhanavada@gmail.com Rakesh H u Yes 8/5/2018 3:57:41 Vmdnkmr@gmail.com V Madan Kumar Yes                                                       | 19 2018-19 Female<br>18 2018-19 Male<br>19 2018-19 Male     | Bachelor's Commerce                                        | 4 – 85 to 100% 3 – Satisfactorily                                                                         | 3 – Sometime 3 – Very good                                                      | •                                                       | 4 – Every time 3 – Often                                                                       | 0– Not at all<br>3 – Very well<br>3 – Very well             | 2 – Neutral<br>3 – Agree<br>4 – Strongly agree                                             | 1 – Rarely<br>4 – Every time<br>3 – Usually                      | 1 – Rarely<br>4 – Every time<br>1 – Rarely         | <ul><li>2 – Occasionally/Someti</li><li>3 – Usually</li><li>3 – Usually</li></ul> | Me 3 – Reasonably<br>4 – Fully<br>3 – Reasonably             | 4 – Every time<br>4 – Every time<br>3 – Usually                                          | Strongly agree<br>Strongly agree<br>Agree           | 4 – To a great extent<br>3 – Moderate<br>3 – Moderate          | Strongly agree Agree Strongly agree                                      | •                                                      | 3 - 70 - 89%<br>2 - 50 - 69%<br>0 - Below 29%  |
| 8/5/2018 9:04:25 santhoshgopi720@gmail.com Santhosha s Yes<br>8/5/2018 14:11:09 Nimhansimrannimhan@gmail.com NIMHAN SIMRAN Yes                                                                                                      | 20 2018-19 Male<br>18 2018-19 Female                        | Bachelor's Commerce                                        | 4 – 85 to 100% 3 – Satisfactorily                                                                         | 4 – Always ef 4– Excellent                                                      | •                                                       | 4 – Every time 4 – Regularly                                                                   | 3 – Very well<br>2 – Moderately                             | 4 – Strongly agree<br>2 – Neutral                                                          | 4 – Every time<br>2– Occasionally/Sometin                        | 3 – Usually                                        | 4 – Every time                                                                    | 4 – Fully<br>1 – Slightly                                    | 4 – Every time<br>1 – Rarely                                                             | 3                                                   | 4 – To a great extent<br>2 – Some what                         | Strongly agree Neutral                                                   |                                                        | 4 – Above 90%<br>1 – 30 – 49%                  |
| 8/5/2018 19:17:53 vpsahana04@gmail.com Sahana V palankaı Yes 8/6/2018 0:24:37 prakruthi6smg@gmail.com Prakruthi.K Yes                                                                                                               | 18 2018-19 Female<br>18 2018-19 Female                      | Bachelor's Commerce                                        | 1– 30 to 54% 3 – Satisfactorily                                                                           | 2 – Just satis 2 – Good                                                         | 3 – Usually fair                                        | •                                                                                              | <ul><li>2 – Moderately</li><li>2 – Moderately</li></ul>     | 3 – Agree<br>3 – Agree                                                                     | 2- Occasionally/Sometin 3 - Usually                              | 2 – Occasionally/Sometim                           | 3 – Usually<br>n∈4 – Every time                                                   | 2 – Partially<br>2 – Partially                               | 2 – Occasionally/Sometin<br>2 – Occasionally/Sometin                                     | n∈Neutral                                           | 3 – Moderate<br>3 – Moderate                                   | Agree<br>Agree                                                           | 3 – Moderate                                           | 2 – 50 – 69%<br>0 – Below 29%                  |
| 8/6/2018 5:31:21 koursapna36@gmail.com Sapna kour Yes<br>8/6/2018 10:38:05 poojavsmg.2018@gmail.com Pooja v No<br>8/6/2018 15:44:49 hemaliblk123@gmail.com R Hemavathi Bai Yes                                                      | 20 2018-19 Female<br>19 2018-19 Female<br>19 2018-19 Female | Bachelor's Commerce                                        | 4 – 85 to 100% 4 –Thoroughly                                                                              | 4 – Always ef 4– Excellent                                                      | 4 – Always fair                                         | 4 – Every time 4 – Regularly<br>4 – Every time 4 – Regularly<br>2 – Occasionally 4 – Regularly | 3 – Very well<br>4 – Significantly<br>3 – Very well         | <ul><li>4 – Strongly agree</li><li>4 – Strongly agree</li><li>4 – Strongly agree</li></ul> | 4 – Every time<br>4 – Every time<br>3 – Usually                  | •                                                  | 4 – Every time<br>4 – Every time<br>4 – Every time                                | 4 – Fully<br>4 – Fully<br>3 – Reasonably                     | 4 – Every time<br>4 – Every time<br>3 – Usually                                          | Strongly agree<br>Strongly agree<br>Neutral         | 4 – To a great extent<br>4 – To a great extent<br>3 – Moderate | Agree<br>Strongly agree<br>Strongly agree                                | 4 – To a great extent                                  | 3 – 70 – 89%<br>4 – Above 90%<br>2 – 50 – 69%  |
| 8/6/2018 20:51:33 Apoorvas9901@gmail.com Apoorva Yes 8/7/2018 1:58:17 prarthanavijoshi@gmail.com Prarthana v joshi Yes                                                                                                              | 20 2018-19 Female<br>19 2018-19 Female                      | Bachelor's Commerce                                        | 3 – 70 to 84% 3 – Satisfactorily                                                                          | . , ,                                                                           | 2 – Sometimes ur<br>0– Unfair                           |                                                                                                | 4 – Significantly 3 – Very well                             | 3 – Agree<br>3 – Agree                                                                     | 4 – Every time<br>1 – Rarely                                     | -                                                  | 4 – Every time<br>4 – Every time<br>4 – Every time                                | 1 – Slightly<br>1 – Slightly                                 | 3 – Usually<br>3 – Usually<br>0 – Never                                                  | Neutral<br>Agree                                    | 4 – To a great extent<br>3 – Moderate                          | Strongly agree  Strongly agree  Agree                                    | 4 – To a great extent                                  | 3 – 70 – 89%<br>1 – 30 – 49%                   |
| 8/7/2018 7:05:01 Karthickj854@gmail.com Lalith Yes 8/7/2018 12:11:45 Dishabafna2@icloud.com Disha bafna Yes                                                                                                                         | 20 2018-19 Male<br>20 2018-19 Female                        |                                                            |                                                                                                           | 3 – Sometime 3 – Very good                                                      | •                                                       | 3 – Usually 3 – Often<br>4 – Every time 4 – Regularly                                          | 3 – Very well<br>3 – Very well                              | 3 – Agree<br>3 – Agree                                                                     | 3 – Usually<br>4 – Every time                                    | 3 – Usually<br>3 – Usually                         | 3 – Usually<br>3 – Usually                                                        | 4 – Fully<br>3 – Reasonably                                  | 2 – Occasionally/Sometin<br>3 – Usually                                                  | · ·                                                 | 3 – Moderate<br>3 – Moderate                                   | Strongly agree<br>Agree                                                  | 3 – Moderate                                           | 3 – 70 – 89%<br>3 – 70 – 89%                   |
| 8/7/2018 17:18:29 bhanuprakashsbhanu@gmail.com Bhanu prakash.s Yes 8/7/2018 22:25:13 akshathabhatt1@gmail.com Akshatha A R Yes                                                                                                      | 20 2018-19 Male<br>20 2018-19 Female                        | Bachelor's Commerce                                        | 4 – 85 to 100% 3 – Satisfactorily<br>3 – 70 to 84% 4 – Thoroughly                                         | 4 – Always ef 4– Excellent                                                      | 3 – Usually fair                                        | 3 – Usually 2 – Sometimes                                                                      | 4 – Significantly 4 – Significantly                         | 3 – Agree<br>3 – Agree                                                                     | 3 – Usually<br>4 – Every time                                    | •                                                  | 4 – Every time<br>4 – Every time                                                  | 4 – Fully<br>3 – Reasonably                                  | 3 – Usually<br>4 – Every time                                                            | _                                                   | 3 – Moderate 4 – To a great extent                             | Strongly agree Strongly agree                                            | 4 – To a great extent                                  | 2 – 50 – 69%<br>3 – 70 – 89%                   |
| 8/8/2018 3:31:57 ranjitharanju07111999@gmail.comRanjitha Yes<br>8/8/2018 8:38:41 bhoomikajshetty1999@gmail.com Bhoomika J Shetty Yes<br>8/8/2018 13:45:25 shanenousheen24768608@gmail.com Bhoomika J Shetty Yes                     | 20 2018-19 Female<br>20 2018-19 Female<br>20 2018-19 Female | Bachelor's Commerce                                        | 3 – 70 to 84% 3 – Satisfactorily<br>3 – 70 to 84% 4 –Thoroughly<br>3 – 70 to 84% 3 – Satisfactorily       | 4 – Always ef 4– Excellent                                                      | 3 – Usually fair                                        | 4 – Every time 4 – Regularly                                                                   | 2 – Moderately<br>3 – Very well                             | 2 – Neutral 4 – Strongly agree                                                             | 3 – Usually<br>4 – Every time<br>3 – Usually                     | 3 – Usually<br>4 – Every time<br>3 – Usually       | 3 – Usually<br>4 – Every time<br>4 – Every time                                   | 2 – Partially<br>3 – Reasonably<br>4 – Fully                 | <ul><li>2 – Occasionally/Sometir</li><li>3 – Usually</li><li>4 – Every time</li></ul>    | Strongly agree                                      | 3 – Moderate<br>3 – Moderate<br>3 – Moderate                   | Neutral<br>Agree                                                         | 4 – To a great extent                                  | 0 – Below 29%<br>3 – 70 – 89%<br>3 – 70 – 89%  |
| 8/8/2018 18:52:09 sandeepmv1703@gmail.com Sandeepa m v Yes 8/8/2018 23:58:53 neharnaidu1999@gmail.com Neha r Yes                                                                                                                    | 19 2018-19 Male<br>20 2018-19 Female                        | Bachelor's Commerce                                        | 2 – 55 to 69% 3 – Satisfactorily<br>3 – 70 to 84% 3 – Satisfactorily                                      | 4 – Always ef 3 – Very good                                                     | 3 – Usually fair                                        | 3 – Usually 3 – Often                                                                          | 3 – Very well<br>3 – Very well<br>3 – Very well             | 4 – Strongly agree<br>4 – Strongly agree<br>4 – Strongly agree                             | 3 – Usually<br>3 – Usually<br>3 – Usually                        | ·                                                  | 4 – Every time<br>4 – Every time<br>4 – Every time                                | 3 – Reasonably<br>3 – Reasonably                             | 4 – Every time<br>4 – Every time<br>3 – Usually                                          | Agree Strongly agree Strongly agree                 | 3 – Moderate<br>3 – Moderate<br>3 – Moderate                   | Agree<br>Agree                                                           | 3 – Moderate                                           | 3 – 70 – 89%<br>2 – 50 – 69%                   |
| 8/9/2018 5:05:37 pavankoudike20@gmail.com Pavan kl Yes<br>8/9/2018 10:12:21 sumanthskatte@gmail.com Sumanth K S Yes                                                                                                                 | 20 2018-19 Male<br>19 2018-19 Male                          | Bachelor's Commerce                                        | 4 – 85 to 100% 3 – Satisfactorily<br>4 – 85 to 100% 4 – Thoroughly                                        | 4 – Always ef 4– Excellent                                                      | 4 – Always fair                                         | 4 – Every time 4 – Regularly                                                                   | 4 – Significantly<br>4 – Significantly                      | 3 – Agree<br>4 – Strongly agree                                                            | 3 – Usually<br>4 – Every time                                    | 4 – Every time                                     | 4 – Every time<br>4 – Every time                                                  | 4 – Fully<br>4 – Fully                                       | 4 – Every time<br>4 – Every time                                                         | Strongly agree                                      | 4 – To a great extent<br>4 – To a great extent                 | Agree<br>Strongly agree                                                  | 4 – To a great extent                                  | 3 – 70 – 89%<br>4 – Above 90%                  |
| 8/9/2018 15:19:05 salonijain2614@gmail.com Saloni parakh Yes 8/9/2018 20:25:49 hnspoorthi2000@gmail.com Spoorthi H N Yes                                                                                                            | 19 2018-19 Female<br>19 2018-19 Female                      | Bachelor's Commerce                                        | 4 – 85 to 100% 4 –Thoroughly<br>4 – 85 to 100% 4 –Thoroughly                                              | 4 – Always ef 4– Excellent                                                      |                                                         | 3 – Usually 1 – Rarely 4 – Every time 3 – Often                                                | 3 – Very well<br>4 – Significantly                          | 3 – Agree<br>4 – Strongly agree                                                            | 3 – Usually<br>4 – Every time                                    | 3 – Usually<br>4 – Every time                      | 4 – Every time<br>4 – Every time                                                  | 4 – Fully<br>4 – Fully                                       | 4 – Every time<br>4 – Every time                                                         | Strongly agree<br>Strongly agree                    | 3 – Moderate<br>4 – To a great extent                          | Strongly agree<br>Strongly agree                                         | 4 – To a great extent                                  | 3 – 70 – 89%<br>3 – 70 – 89%                   |
| 8/10/2018 1:32:33 arpithasb071999@gmail.Com Arpitha SB Yes<br>8/10/2018 6:39:17 sudheerajain23@gmail.com Sudheera k c jain Yes                                                                                                      | 19 2018-19 Female<br>20 2018-19 Male                        | Bachelor's Commerce                                        | 2 – 55 to 69% 4 –Thoroughly<br>4 – 85 to 100% 4 –Thoroughly                                               | 4 - Always ef 4- Excellent                                                      | •                                                       | 4 – Every time 3 – Often                                                                       | 4 – Significantly 4 – Significantly                         | 3 – Agree<br>3 – Agree                                                                     | 4 – Every time<br>4 – Every time                                 | 4 – Every time<br>4 – Every time                   | 3 – Usually<br>4 – Every time                                                     | 3 – Reasonably<br>4 – Fully                                  | 3 – Usually<br>3 – Usually                                                               | Agree<br>Strongly agree                             |                                                                | Agree<br>Strongly agree                                                  | 4 – To a great extent                                  | 3 – 70 – 89%<br>4 – Above 90%                  |
| 8/10/2018 11:46:01 saifansaif1234@gmail.com Saifan khan Yes 8/10/2018 16:52:45 sanathkumar.s.shet98@gmail.com Sanath shet Yes 8/10/2018 21:59:29 savinanarayana@gmail.com Savina.N Yes                                              | 20 2018-19 Male<br>19 2018-19 Male<br>19 2018-19 Female     | Bachelor's Commerce                                        | 3 – 70 to 84% 3 – Satisfactorily<br>4 – 85 to 100% 4 –Thoroughly<br>2 – 55 to 69% 3 – Satisfactorily      | 4 – Always ef 4– Excellent                                                      | 4 – Always fair                                         | 4 – Every time 4 – Regularly                                                                   | 4 – Significantly 4 – Significantly Moderately              | 3 – Agree<br>3 – Agree                                                                     | 2– Occasionally/Sometin 4 – Every time                           | _ *.                                               | 3 – Usually 4 – Every time                                                        | 3 – Reasonably<br>3 – Reasonably<br>3 – Reasonably           | 3 – Usually<br>3 – Usually<br>3 – Usually                                                | Agree<br>Agree<br>Noutral                           | 3 – Moderate<br>3 – Moderate<br>3 – Moderate                   | Agree<br>Agree                                                           | 3 – Moderate                                           | 3 – 70 – 89%<br>3 – 70 – 89%<br>2 – 50 – 69%   |
| 8/10/2018 21:59:29 savinanarayana@gmail.com Savina.N Yes 8/11/2018 3:06:13 Sanchithadv@gmail.com Sanchitha D.v Yes 8/11/2018 8:12:57 rekhabr25@gmail.com Rekha.b.r Yes                                                              | 19 2018-19 Female<br>19 2018-19 Female<br>18 2018-19 Female | Bachelor's Commerce                                        | 3 – 70 to 84% 3 – Satisfactorily<br>1– 30 to 54% 3 – Satisfactorily                                       | 4 – Always ef 3 – Very good                                                     | 4 – Always fair                                         | -                                                                                              | 2 – Moderately<br>3 – Very well<br>2 – Moderately           | 3 – Agree<br>3 – Agree<br>3 – Agree                                                        | 3 – Usually<br>3 – Usually<br>2– Occasionally/Sometin            | 3 – Usually                                        | 3 – Usually<br>4 – Every time                                                     | 3 – Reasonably<br>2 – Partially                              | 4 – Every time 2 – Occasionally/Sometin                                                  | Agree<br>ne Aaree                                   | 3 – Moderate<br>3 – Moderate<br>3 – Moderate                   | Agree<br>Agree<br>Agree                                                  | 3 – Moderate                                           | 2 – 30 – 69%<br>3 – 70 – 89%<br>1 – 30 – 49%   |
| 8/11/2018 13:19:41 thejashwinimm01@gmail.com Thejashwini M M Yes 8/11/2018 18:26:25 manujhmanu07@gmail.com Manu JH Yes                                                                                                              | 18 2018-19 Female<br>19 2018-19 Male                        | Bachelor's Commerce                                        | 2 – 55 to 69% 3 – Satisfactorily<br>2 – 55 to 69% 3 – Satisfactorily                                      | 2 – Just satis 2 – Good                                                         | 2 – Sometimes ur                                        | ni 1 – Rarely 4 – Regularly                                                                    | 3 – Very well<br>3 – Very well                              | 3 – Agree<br>4 – Strongly agree                                                            | 3 – Usually<br>4 – Every time                                    | 0 – I don't have a mentor<br>3 – Usually           | •                                                                                 | 1 – Slightly<br>4 – Fully                                    | 0 – Never<br>3 – Usually                                                                 | Neutral<br>Agree                                    | 1 – Very little<br>3 – Moderate                                | Agree<br>Strongly agree                                                  | 3 – Moderate                                           | 0 – Below 29%<br>4 – Above 90%                 |
| 8/11/2018 23:33:09 madhupraju007@gmail.com Madhusudhan k Yes 8/12/2018 4:39:53 sahanasg1299smg@gmail.com Sahana S.G Yes                                                                                                             | 20 2018-19 Male<br>19 2018-19 Female                        | Other Commerce                                             | 4 – 85 to 100% 4 –Thoroughly 3 – 70 to 84% 4 –Thoroughly                                                  | 4 – Always ef 4– Excellent                                                      | 3 – Usually fair                                        | 3 – Usually 4 – Regularly                                                                      | 4 – Significantly<br>3 – Very well                          | 4 – Strongly agree<br>3 – Agree                                                            | 4 – Every time<br>4 – Every time                                 | 3 – Usually                                        | 4 – Every time<br>3 – Usually                                                     | 4 – Fully<br>4 – Fully                                       | 4 – Every time<br>3 – Usually                                                            |                                                     | 4 – To a great extent<br>4 – To a great extent                 | Strongly agree<br>Strongly agree                                         | _                                                      | 4 – Above 90%<br>3 – 70 – 89%                  |
| 8/12/2018 9:46:37 sahanasahana179@gmail.com Sahana k Yes 8/12/2018 14:53:21 spoorthyhs12@gmail.com Spoorthy h s Yes                                                                                                                 | 19 2018-19 Female<br>18 2018-19 Female                      | Bachelor's Commerce                                        | 3 – 70 to 84% 3 – Satisfactorily<br>2 – 55 to 69% 3 – Satisfactorily                                      | 4 – Always ef 4– Excellent                                                      | 3 – Usually fair                                        | 3 – Usually 3 – Often                                                                          | 4 – Significantly<br>2 – Moderately                         | 4 – Strongly agree<br>3 – Agree                                                            | 4 – Every time<br>3 – Usually                                    | 3 – Usually                                        | 4 – Every time<br>3 – Usually                                                     | 4 – Fully<br>3 – Reasonably                                  | 4 – Every time<br>3 – Usually                                                            | Neutral                                             | 4 – To a great extent<br>3 – Moderate                          | Strongly agree Agree                                                     | 3 – Moderate                                           | 4 – Above 90%<br>1 – 30 – 49%                  |
| 8/12/2018 20:00:05 vikasvikki19667@gmail.com Vikas.V.S Yes 8/13/2018 1:06:49 nayazahamad85@gmail.com Nayaz ahamed Yes 8/13/2018 6:13:33 shashankodeyar9474@gmail.com Shashank Yes                                                   | 18 2018-19 Male<br>18 2018-19 Male<br>18 2018-19 Male       | Bachelor's Commerce                                        | 4 – 85 to 100% 3 – Satisfactorily<br>3 – 70 to 84% 3 – Satisfactorily<br>3 – 70 to 84% 3 – Satisfactorily | 4 – Always ef 3 – Very good                                                     | 3 – Usually fair                                        |                                                                                                | 3 – Very well<br>2 – Moderately<br>3 – Very well            | 3 – Agree<br>4 – Strongly agree<br>4 – Strongly agree                                      | 1 – Rarely<br>4 – Every time<br>3 – Usually                      | 3 – Usually<br>4 – Every time<br>3 – Usually       | 1– Rarely<br>3 – Usually<br>3 – Usually                                           | 2 – Partially<br>3 – Reasonably<br>4 – Fully                 | <ul><li>2 – Occasionally/Sometir</li><li>4 – Every time</li><li>4 – Every time</li></ul> | n∈Agree<br>Agree<br>Agree                           | 1 – Very little<br>1 – Very little<br>2 – Some what            | Strongly agree<br>Agree<br>Agree                                         | 4 – To a great extent                                  | 3 – 70 – 89%<br>2 – 50 – 69%<br>3 – 70 – 89%   |
| 8/13/2018 11:20:17 vmshanthesh@gmail.com Shanthesha V M Yes 8/13/2018 16:27:01 prajwalprajju0030@gmail.com Prajwal.H Yes                                                                                                            | 19 2018-19 Male<br>19 2018-19 Male<br>19 2018-19 Male       | Bachelor's Commerce                                        | 4 – 85 to 100% 3 – Satisfactorily<br>4 – 85 to 100% 4 – Thoroughly                                        | 4 – Always ef 4– Excellent                                                      | 4 – Always fair                                         | 4 – Every time 4 – Regularly                                                                   | 3 – Very well<br>3 – Very well<br>3 – Very well             | 4 – Strongly agree<br>4 – Strongly agree<br>4 – Strongly agree                             | 4 – Every time<br>4 – Every time                                 | 3 – Usually                                        | 4 – Every time<br>4 – Every time                                                  | 4 – Fully<br>4 – Fully<br>4 – Fully                          | 4 – Every time<br>4 – Every time<br>3 – Usually                                          | Strongly agree                                      | 4 – To a great extent<br>4 – To a great extent                 | Strongly agree Strongly agree                                            | 4 – To a great extent                                  | 4 – Above 90%<br>4 – Above 90%                 |
| 8/13/2018 21:33:45 vandanaainour6212@gmail.com Vandana A, N Yes 8/14/2018 2:40:29 smgrakshiths@gmail.com Rakshith S Yes                                                                                                             | 20 2018-19 Female<br>18 2018-19 Male                        | Bachelor's Commerce                                        | 4 – 85 to 100% 3 – Satisfactorily<br>4 – 85 to 100% 3 – Satisfactorily                                    | 3 – Sometime 3 – Very good                                                      | 2 – Sometimes ur                                        | ni3 – Usually 3 – Often                                                                        | 3 – Very well<br>3 – Very well                              | 2 – Neutral<br>4 – Strongly agree                                                          | 1 – Rarely<br>3 – Usually                                        | 2 – Occasionally/Sometim<br>3 – Usually            | •                                                                                 | 4 – Fully<br>4 – Fully                                       | 3 – Usually<br>4 – Every time                                                            | Strongly agree<br>Agree                             | 3 – Moderate<br>3 – Moderate                                   | Agree<br>Agree                                                           | 3 – Moderate                                           | 3 – 70 – 89%<br>3 – 70 – 89%                   |
| 8/14/2018 7:47:13 Anjalianju97645@gmail.com Anjali.S Yes 8/14/2018 12:53:57 marumaruthi393@gmail.com Maruthi n Yes                                                                                                                  | 18 2018-19 Female<br>19 2018-19 Male                        | Bachelor's Commerce                                        | 3 – 70 to 84% 3 – Satisfactorily<br>3 – 70 to 84% 3 – Satisfactorily                                      | 4 – Always ef 4– Excellent                                                      | 4 – Always fair                                         | _                                                                                              | 2 – Moderately<br>3 – Very well                             | 3 – Agree<br>4 – Strongly agree                                                            | 3 – Usually<br>4 – Every time                                    | 4 – Every time                                     | 4 – Every time<br>4 – Every time                                                  | 3 – Reasonably<br>3 – Reasonably                             | 3 – Usually<br>4 – Every time                                                            | Agree<br>Agree                                      | 3 – Moderate<br>3 – Moderate                                   | Agree<br>Strongly agree                                                  | 3 – Moderate                                           | 3 – 70 – 89%<br>3 – 70 – 89%                   |
| 8/14/2018 18:00:41 nadirabanu6789@gmail.com Nadira Banu Yes 8/14/2018 23:07:25 premasg4@gmail.com Prema S.G Yes                                                                                                                     | 19 2018-19 Female<br>19 2018-19 Female                      | Bachelor's Commerce                                        | 3 – 70 to 84% 3 – Satisfactorily<br>2 – 55 to 69% 3 – Satisfactorily                                      | 3 – Sometime 3 – Very good                                                      | 3 – Usually fair                                        | 4 – Every time 4 – Regularly                                                                   | 4 – Significantly 3 – Very well                             | 4 – Strongly agree 4 – Strongly agree                                                      | 4 – Every time 4 – Every time                                    | 4 – Every time                                     | 4 – Every time 3 – Usually                                                        | 3 – Reasonably<br>4 – Fully                                  | 1 – Rarely<br>3 – Usually                                                                | Agree Strongly agree                                | 3 – Moderate 3 – Moderate                                      | Strongly agree Strongly agree                                            | 4 – To a great extent                                  | 2 – 50 – 69%<br>3 – 70 – 89%                   |
| 8/15/2018 4:14:09 www.aishaabdullatif02@gmail.comBi bi ayesha Yes 8/15/2018 9:20:53 kavyabvkavya409@gmail.com Kavya bv Yes 8/15/2018 14:27:37 sachinms1204@gmail.com sachin M S Yes                                                 | 18 2018-19 Female<br>19 2018-19 Female<br>20 2018-19 Male   | Bachelor's Commerce                                        | 3 – 70 to 84% 3 – Satisfactorily<br>2 – 55 to 69% 3 – Satisfactorily<br>4 – 85 to 100% 3 – Satisfactorily | 4 – Always ef 3 – Very good                                                     | 4 – Always fair                                         | 2 – Occasionally 1 – Rarely                                                                    | 4 – Significantly<br>4 – Significantly<br>3 – Very well     | 4 – Strongly agree<br>3 – Agree<br>4 – Strongly agree                                      | 1 – Rarely<br>4 – Every time<br>3 – Usually                      |                                                    | 4 – Every time<br>4 – Every time<br>4 – Every time                                | 4 – Fully<br>4 – Fully<br>4 – Fully                          | 4 – Every time<br>4 – Every time<br>4 – Every time                                       | Neutral<br>Agree<br>Agree                           | 2 – Some what<br>3 – Moderate<br>3 – Moderate                  | Neutral<br>Agree<br>Strongly agree                                       | 2 – Some what<br>4 – To a great extent<br>3 – Moderate | 2 – 50 – 69%<br>4 – Above 90%<br>0 – Below 29% |
| 8/15/2018 19:34:21 rohithgsmg2000@gmail.com Rohith Yes 8/16/2018 0:41:05 manumanoj73528@gmail.com Manoja Shetty m Yes                                                                                                               | 19 2018-19 Male<br>19 2018-19 Male                          | Bachelor's Commerce                                        | 2 – 55 to 69% 3 – Satisfactorily<br>3 – 70 to 84% 4 –Thoroughly                                           | 3 – Sometime 3 – Very good                                                      | 3 – Usually fair                                        | 3 – Usually 0– Never                                                                           | 3 – Very well<br>3 – Very well                              | 4 – Strongly agree<br>4 – Strongly agree                                                   | 3 – Usually<br>4 – Every time                                    |                                                    | 4 – Every time                                                                    | 4 – Fully<br>3 – Reasonably                                  | 4 – Every time<br>3 – Usually                                                            | Agree<br>Agree                                      | 3 – Moderate<br>2 – Some what                                  | Strongly agree Strongly agree                                            | 3 – Moderate<br>4 – To a great extent                  | 0 – Below 29%<br>4 – Above 90%                 |
| 8/16/2018 5:47:49 Aminasheikh01@gmail.com Mohsina Banu Yes<br>8/16/2018 10:54:33 shaguftanazrizvi5@gmail.com Shagufta naz Yes                                                                                                       | 18 2018-19 Female<br>18 2018-19 Female                      | Bachelor's Commerce                                        | 3 – 70 to 84% 3 – Satisfactorily<br>3 – 70 to 84% 3 – Satisfactorily                                      | 3 – Sometime 3 – Very good                                                      | 3 – Usually fair                                        | 3 – Usually 3 – Often                                                                          | 1 – Marginally<br>3 – Very well                             | 4 – Strongly agree<br>4 – Strongly agree                                                   | 4 – Every time<br>3 – Usually                                    | 3 – Usually                                        | 4 – Every time<br>4 – Every time                                                  | <ul><li>3 – Reasonably</li><li>3 – Reasonably</li></ul>      | 2 – Occasionally/Sometin<br>4 – Every time                                               | n∈Strongly agree<br>Agree                           | 3 – Moderate<br>2 – Some what                                  | Agree<br>Agree                                                           | 3 – Moderate                                           | 4 – Above 90%<br>3 – 70 – 89%                  |
| 8/16/2018 16:01:17 praveenschancy@gmail.com Praveena S Yes 8/16/2018 21:08:01 jshashanka529@gmail.com Shashanka j Yes 8/17/2018 2:14:45 manjus7620@gmail.com Manjunath Yes                                                          | 18 2018-19 Male<br>18 2018-19 Male<br>19 2018-19 Male       | Bachelor's Commerce                                        | 3 – 70 to 84% 3 – Satisfactorily<br>3 – 70 to 84% 3 – Satisfactorily<br>3 – 70 to 84% 3 – Satisfactorily  | 2 – Just satis 2 – Good                                                         | 4 – Always fair<br>2 – Sometimes ur<br>3 – Usually fair | ni3 – Usually 4 – Regularly                                                                    | 3 – Very well 4 – Significantly                             | 4 – Strongly agree 3 – Agree                                                               | 3 – Usually<br>3 – Usually                                       |                                                    | 3 – Usually<br>4 – Every time                                                     | 3 – Reasonably<br>2 – Partially<br>2 – Partially             | 3 – Usually<br>3 – Usually<br>1 – Rarely                                                 | Agree<br>Agree                                      | 3 – Moderate<br>3 – Moderate<br>1 – Very little                | Agree<br>Agree<br>Agree                                                  | 3 – Moderate                                           | 3 - 70 - 89%<br>3 - 70 - 89%<br>0 - Below 29%  |
| 8/17/2018 2:14:45 manjus7620@gmail.com Manjunath Yes 8/17/2018 7:21:29 kushalsagar4321@gmail.com N P Kushal Yes 8/17/2018 12:28:13 nandeeshnandu2001@gmail.com Nandeesh B Yes                                                       | 19 2018-19 Male<br>19 2018-19 Male<br>19 2018-19 Male       | Bachelor's Commerce                                        | 3 – 70 to 84% 3 – Satisfactorily<br>3 – 70 to 84% 3 – Satisfactorily<br>3 – 70 to 84% 3 – Satisfactorily  | 1- Generally 2 - Good                                                           | 3 – Usually fair                                        | 3 – Usually 4 – Regularly                                                                      | 1 – Marginally<br>3 – Very well<br>3 – Very well            | 3 – Agree<br>3 – Agree<br>3 – Agree                                                        | 4 – Every time<br>3 – Usually<br>4 – Every time                  | 3 – Usually<br>4 – Every time                      | 4 – Every time<br>3 – Usually                                                     | 2 – Partially<br>2 – Partially<br>4 – Fully                  | 1 – Rarely<br>1 – Rarely<br>3 – Usually                                                  | Agree<br>Agree<br>Strongly agree                    | 1 – Very little<br>1 – Very little<br>3 – Moderate             | Strongly agree Agree                                                     | 3 – Moderate                                           | 1 – 30 – 49%<br>3 – 70 – 89%                   |
| 8/17/2018 17:34:57 nazeemablassam@gamil.com Nazeema B.H Yes 8/17/2018 22:41:41 niki63yash@gmail.com Nikhilesh N V Yes                                                                                                               | 19 2018-19 Female<br>18 2018-19 Male                        | Bachelor's Commerce                                        | 2 – 55 to 69% 3 – Satisfactorily<br>2 – 55 to 69% 3 – Satisfactorily                                      | 4 – Always ef 3 – Very good                                                     | 4 – Always fair                                         | 3 – Usually 3 – Often                                                                          | 3 – Very well<br>3 – Very well                              | 4 – Strongly agree<br>4 – Strongly agree                                                   | 3 – Usually<br>4 – Every time                                    | 3 – Usually                                        | 4 – Every time<br>4 – Every time                                                  | 2 – Partially<br>3 – Reasonably                              | 3 – Usually<br>3 – Usually                                                               |                                                     | 4 – To a great extent<br>3 – Moderate                          | Strongly agree<br>Strongly agree                                         | 4 – To a great extent                                  | 0 – Below 29%<br>4 – Above 90%                 |
| 8/18/2018 3:48:25 rohithpunga2000@gmail.com Rohith c Yes<br>8/18/2018 8:55:09 nageshnagu054@gmail.com MANI M S Yes                                                                                                                  | 18 2018-19 Male<br>19 2018-19 Male                          | Bachelor's Commerce                                        | 3 – 70 to 84% 3 – Satisfactorily<br>4 – 85 to 100% 3 – Satisfactorily                                     | 3 – Sometime 3 – Very good                                                      | 3 – Usually fair                                        | _                                                                                              | 2 – Moderately<br>3 – Very well                             | 2 – Neutral<br>3 – Agree                                                                   | 3 – Usually<br>4 – Every time                                    | 3 – Usually<br>3 – Usually                         | 3 – Usually<br>3 – Usually                                                        | 3 – Reasonably<br>3 – Reasonably                             | 3 – Usually<br>3 – Usually                                                               | Agree<br>Agree                                      | 3 – Moderate<br>3 – Moderate                                   | Agree<br>Strongly agree                                                  | 3 – Moderate                                           | 3 – 70 – 89%<br>2 – 50 – 69%                   |
| 8/18/2018 14:01:53 agasthyabhaskar99@gmail.com Agasthya M.B Yes 8/18/2018 19:08:37 Jyothikaa41@gmail.com A. Jyothika Yes                                                                                                            | 20 2018-19 Male<br>18 2018-19 Female                        | Bachelor's Commerce                                        | 4 – 85 to 100% 4 – Thoroughly<br>2 – 55 to 69% 3 – Satisfactorily                                         | 3 – Sometime 3 – Very good                                                      | 3 – Usually fair                                        | 3 – Usually 4 – Regularly                                                                      | 3 – Very well<br>4 – Significantly                          | 4 – Strongly agree 4 – Strongly agree                                                      | 4 – Every time 4 – Every time                                    | 4 – Every time                                     | 4 – Every time<br>4 – Every time                                                  | 4 – Fully<br>3 – Reasonably                                  | 3 – Usually<br>4 – Every time                                                            | _                                                   | 4 – To a great extent<br>4 – To a great extent                 | Strongly agree Strongly agree                                            | 4 – To a great extent                                  | 4 – Above 90%<br>2 – 50 – 69%                  |
| 8/19/2018 0:15:21 manojbadpala@gamil.com B S manojkumar Yes<br>8/19/2018 5:22:05 sadrushyakm257@gemail.com Sadrushya K.M Yes<br>8/19/2018 10:28:49 lakshmic2710@gmail.com Lakshmi.c Yes                                             | 19 2018-19 Male<br>19 2018-19 Female<br>19 2018-19 Female   | Other Commerce                                             | 4 – 85 to 100% 4 – Thoroughly<br>3 – 70 to 84% 3 – Satisfactorily<br>3 – 70 to 84% 3 – Satisfactorily     | 3 – Sometime 2 – Good                                                           | 2 – Sometimes ur<br>3 – Usually fair                    | ni 3 – Usually 2 – Sometimes                                                                   | 3 – Very well<br>0– Not at all<br>2 – Moderately            | 3 – Agree<br>1 – Disagree<br>2 – Neutral                                                   | 3 – Usually<br>1 – Rarely<br>4 – Every time                      | 4 – Every time<br>1 – Rarely<br>4 – Every time     | 3 – Usually<br>1– Rarely<br>3 – Usually                                           | 3 – Reasonably<br>1 – Slightly<br>4 – Fully                  | 3 – Usually<br>1 – Rarely<br>4 – Every time                                              | Agree Disagree Strongly agree                       | 3 – Moderate<br>1 – Very little<br>2 – Some what               | Strongly Disagree Strongly agree                                         | 1 – Very little                                        | 3 – 70 – 89%<br>1 – 30 – 49%<br>3 – 70 – 89%   |
| 8/19/2018 15:35:33 priyankadaiya2000@gmail.com priyanka Yes<br>8/19/2018 20:42:17 anjaneyanju89785@gmail.com Anjaneya Yes                                                                                                           | 18 2018-19 Female<br>18 2018-19 Male                        | Bachelor's Commerce                                        | 2 – 55 to 69% 3 – Satisfactorily<br>3 – 70 to 84% 3 – Satisfactorily                                      | 3 – Sometime 2 – Good                                                           | 3 – Usually fair                                        |                                                                                                | 2 – Moderately<br>3 – Very well                             | 3 – Agree<br>3 – Agree                                                                     | 3 – Usually<br>4 – Every time                                    | 2 – Occasionally/Sometin                           |                                                                                   | 4 – Fully<br>4 – Fully<br>4 – Fully                          | 4 – Every time<br>4 – Every time                                                         | Agree                                               | 4 – To a great extent<br>4 – To a great extent                 | Agree<br>Strongly agree                                                  | _                                                      | 1 – 30 – 49%<br>4 – Above 90%                  |
| 8/20/2018 1:49:01 dyameshmdada@gmail.com DYAMESH Yes 8/20/2018 6:55:45 avinash.badagoudra@gmail.com AVINASH BADAGCYes                                                                                                               | 19 2018-19 Male<br>19 2018-19 Male                          |                                                            | 4 – 85 to 100% 4 –Thoroughly 2 – 55 to 69% 3 – Satisfactorily                                             |                                                                                 |                                                         | 3 – Usually 3 – Often<br>2 – Occasionally 4 – Regularly                                        | 4 – Significantly<br>4 – Significantly                      | <ul><li>4 – Strongly agree</li><li>4 – Strongly agree</li></ul>                            | 3 – Usually<br>4 – Every time                                    | 3 – Usually<br>4 – Every time                      | 3 – Usually<br>3 – Usually                                                        | <ul><li>3 – Reasonably</li><li>3 – Reasonably</li></ul>      | 4 – Every time<br>4 – Every time                                                         | Strongly agree Strongly agree                       | 4 – To a great extent<br>4 – To a great extent                 | Strongly agree Strongly agree                                            | _                                                      | 4 – Above 90%<br>4 – Above 90%                 |
| 8/20/2018 12:02:29 manjunathansmg1986@gmail.com Manjunatha No<br>8/20/2018 17:09:13 divyadgowda88@gmail.com Divya D Yes                                                                                                             | 24 2018-19 Male<br>19 2018-19 Female                        | Bachelor's Commerce                                        | 4 – 85 to 100% 4 – Thoroughly<br>3 – 70 to 84% 4 – Thoroughly                                             | 4 – Always ef 4– Excellent                                                      | 4 – Always fair                                         | 4 – Every time 2 – Sometimes 4 – Every time 4 – Regularly                                      | 3 – Very well<br>4 – Significantly                          | 4 – Strongly agree 4 – Strongly agree                                                      | 4 – Every time 4 – Every time                                    | 4 – Every time 4 – Every time                      | 4 – Every time 3 – Usually                                                        | 4 – Fully<br>4 – Fully                                       | 2 – Occasionally/Sometin 3 – Usually                                                     | Strongly agree                                      | _                                                              | Strongly agree Strongly agree                                            | 4 – To a great extent                                  | 3 – 70 – 89%<br>4 – Above 90%                  |
| 8/20/2018 22:15:57 shanikashanu4048@gmail.com Shanika pv Yes 8/21/2018 3:22:41 sachinkv@gmail.com Sachin K,V Yes 8/21/2018 8:29:25 meghunandhu2000@gmail.com Meghana. V Yes                                                         | 19 2018-19 Female<br>18 2018-19 Male<br>19 2018-19 Female   | Bachelor's Commerce                                        | 3 – 70 to 84% 3 – Satisfactorily<br>3 – 70 to 84% 3 – Satisfactorily<br>4 – 85 to 100% 3 – Satisfactorily | 3 – Sometime 2 – Good                                                           | 4 – Always fair                                         | 3 – Usually 3 – Often                                                                          | 3 – Very well<br>3 – Very well<br>2 – Moderately            | 4 – Strongly agree<br>4 – Strongly agree<br>3 – Agree                                      | 4 – Every time 3 – Usually 2– Occasionally/Sometin               | 4 – Every time                                     | 4 – Every time<br>3 – Usually<br>3 – Usually                                      | 4 – Fully<br>3 – Reasonably<br>3 – Reasonably                | 4 – Every time<br>3 – Usually<br>3 – Usually                                             | Agree<br>Neutral<br>Neutral                         | 4 – To a great extent<br>3 – Moderate<br>3 – Moderate          | Agree<br>Neutral<br>Neutral                                              | 2 – Some what                                          | 2 – 50 – 69%<br>2 – 50 – 69%<br>3 – 70 – 89%   |
| 8/21/2018 13:36:09 gowrishdc123@gmail.com Gowrish d c Yes 8/21/2018 18:42:53 rrakshi912@gmail.com Rakshitha. R Yes                                                                                                                  | 19 2018-19 Male<br>17 2018-19 Female                        | Bachelor's Commerce                                        | 3 – 70 to 84% 3 – Satisfactorily<br>3 – 70 to 84% 3 – Satisfactorily                                      | 4 – Always ef 3 – Very good                                                     | •                                                       | 4 – Every time 4 – Regularly                                                                   | 4 – Significantly<br>3 – Very well                          | 4 – Strongly agree<br>3 – Agree                                                            | 4 – Every time<br>3 – Usually                                    | •                                                  | 4 – Every time<br>3 – Usually                                                     | 3 – Reasonably<br>2 – Partially                              | 3 – Usually<br>2 – Occasionally/Sometin                                                  | Strongly agree                                      | 4 – To a great extent<br>3 – Moderate                          | Agree<br>Neutral                                                         | 4 – To a great extent                                  | 4 – Above 90%<br>3 – 70 – 89%                  |
| 8/21/2018 23:49:37 Nehasjuly15@gmail.com Neha S Yes 8/22/2018 4:56:21 nagendranaikayanur@gmail.com Nagendra naik Yes                                                                                                                | 20 2018-19 Female<br>19 2018-19 Male                        |                                                            | 3 – 70 to 84% 3 – Satisfactorily<br>4 – 85 to 100% 3 – Satisfactorily                                     |                                                                                 | <u>-</u>                                                | _                                                                                              | 3 – Very well<br>4 – Significantly                          | 3 – Agree<br>4 – Strongly agree                                                            | 3 – Usually<br>3 – Usually                                       | 3 – Usually<br>3 – Usually                         | 3 – Usually<br>4 – Every time                                                     | <ul><li>3 – Reasonably</li><li>3 – Reasonably</li></ul>      | 3 – Usually<br>3 – Usually                                                               | Agree<br>Strongly agree                             | 3 – Moderate<br>4 – To a great extent                          | Agree<br>Strongly agree                                                  | 4 – To a great extent                                  | 3 – 70 – 89%<br>3 – 70 – 89%                   |
| 8/22/2018 10:03:05 mahithahebbar@gmail.com Mahitha.P.V Yes 8/22/2018 15:09:49 maithrijgowda7011@gmail.com Maithrij Yes                                                                                                              | 20 2018-19 Female<br>18 2018-19 Female                      | Bachelor's Commerce                                        | 3 – 70 to 84% 3 – Satisfactorily<br>3 – 70 to 84% 3 – Satisfactorily                                      | 3 – Sometime 3 – Very good                                                      | 3 – Usually fair                                        | 3 – Usually 4 – Regularly                                                                      | 3 – Very well<br>3 – Very well                              | 3 – Agree<br>3 – Agree                                                                     | 3 – Usually<br>4 – Every time                                    | 3 – Usually<br>3 – Usually                         | 4 – Every time<br>3 – Usually                                                     | 4 – Fully<br>4 – Fully                                       | 3 – Usually<br>3 – Usually                                                               | Agree<br>Agree                                      | 3 – Moderate<br>3 – Moderate                                   | Strongly agree<br>Agree                                                  | 3 – Moderate                                           | 2 – 50 – 69%<br>3 – 70 – 89%                   |
| 8/22/2018 20:16:33 bharathns0505@gmail.com Bharath N S Yes 8/23/2018 1:23:17 rakshithaksmg.2018@gmail.com Rakshitha k No 8/23/2018 6:30:01 ambikavaidya76@gmail.com Ambika vaidya Yes                                               | 20 2018-19 Male<br>19 2018-19 Female<br>19 2018-19 Female   | Bachelor's Commerce                                        | 2 – 55 to 69% 3 – Satisfactorily<br>4 – 85 to 100% 4 –Thoroughly<br>3 – 70 to 84% 3 – Satisfactorily      | 4 – Always ef 4– Excellent                                                      | 4 – Always fair                                         | 4 – Every time 4 – Regularly                                                                   | 3 – Very well<br>4 – Significantly<br>0– Not at all         | 3 – Agree<br>4 – Strongly agree<br>2 – Neutral                                             | 3 – Usually<br>4 – Every time<br>1 – Rarely                      |                                                    | 4 – Every time<br>4 – Every time<br>1– Rarely                                     | 4 – Fully<br>4 – Fully<br>0– Unable to                       | 4 – Every time<br>4 – Every time<br>0 – Never                                            | Agree<br>Strongly agree<br>Neutral                  | 3 – Moderate<br>3 – Moderate<br>3 – Moderate                   | Agree<br>Agree<br>Neutral                                                | 4 – To a great extent                                  | 3 - 70 - 89%<br>3 - 70 - 89%<br>0 - Below 29%  |
| 8/23/2018 11:36:45 jayanthprabhu72@gmail.com Deepthi prabhu Yes 8/23/2018 16:43:30 aishupoorni22@gmail.com Aishwarya S Yes                                                                                                          | 19 2018-19 Female<br>19 2018-19 Female                      | Bachelor's Commerce                                        | 3 – 70 to 84% 3 – Satisfactorily<br>4 – 85 to 100% 3 – Satisfactorily                                     | 2 – Just satis 3 – Very good                                                    | 3 – Usually fair                                        | 1 – Rarely 1 – Rarely                                                                          | 2 – Moderately<br>3 – Very well                             | 3 – Agree<br>3 – Agree                                                                     | 3 – Usually<br>3 – Usually                                       | 1 – Rarely<br>1 – Rarely<br>3 – Usually            | 1– Rarely<br>1– Rarely<br>3 – Usually                                             | 2 – Partially<br>4 – Fully                                   | 3 – Usually<br>4 – Every time                                                            | Agree                                               | 3 – Moderate<br>3 – Moderate<br>4 – To a great extent          | Agree<br>Strongly agree                                                  | 3 – Moderate                                           | 2 – 50 – 69%<br>2 – 50 – 69%                   |
| 8/23/2018 21:50:14 kavyad123smg@gmail.com Kavya. D Yes<br>8/24/2018 2:56:58 mukesh.smg9@gmail.com Mukesh Kumar S Yes                                                                                                                | 18 2018-19 Female<br>18 2018-19 Male                        | Bachelor's Commerce                                        | 2 – 55 to 69% 3 – Satisfactorily<br>4 – 85 to 100% 3 – Satisfactorily                                     | 4 – Always ef 2 – Good                                                          | 3 – Usually fair                                        | 2 – Occasionally 4 – Regularly                                                                 | 3 – Very well<br>3 – Very well                              | 3 – Agree<br>3 – Agree                                                                     | 2– Occasionally/Sometin<br>3 – Usually                           | ne:2 – Occasionally/Sometim                        | •                                                                                 | 3 – Reasonably<br>3 – Reasonably                             | 4 – Every time<br>3 – Usually                                                            | Agree<br>Agree                                      | 3 – Moderate<br>3 – Moderate                                   | Agree<br>Agree                                                           | 4 – To a great extent                                  | 1 – 30 – 49%<br>2 – 50 – 69%                   |
| 8/24/2018 8:03:42 pradeeppradi3917@gmail.com Pradeep N Yes 8/24/2018 13:10:26 sindhugsmg@gmail.com Sindhu.g Yes                                                                                                                     | 19 2018-19 Male<br>19 2018-19 Female                        | Bachelor's Commerce                                        | 4 – 85 to 100% 3 – Satisfactorily<br>3 – 70 to 84% 3 – Satisfactorily                                     | 4 – Always ef 4– Excellent                                                      | 4 – Always fair                                         | 4 – Every time 3 – Often                                                                       | 1 – Marginally<br>3 – Very well                             | 2 – Neutral<br>4 – Strongly agree                                                          | 1 – Rarely<br>4 – Every time                                     | •                                                  | 1– Rarely<br>4 – Every time                                                       | 0– Unable to<br>3 – Reasonably                               | 0 – Never<br>4 – Every time                                                              | Strongly agree                                      | 0 – Not at all<br>4 – To a great extent                        | Strongly Disagree Strongly agree                                         | 4 – To a great extent                                  | 0 – Below 29%<br>3 – 70 – 89%                  |
| 8/24/2018 18:17:10 priyanka13bm@gmail.com Priyanka Yes<br>8/24/2018 23:23:54 dhanushreedhanu070@gmail.com Dhanushree M Yes<br>8/25/2018 4:30:38 chethan1792000@gmail.com Chethan naik k n Yes                                       | 19 2018-19 Female<br>19 2018-19 Female<br>19 2018-19 Male   | Bachelor's Commerce                                        | 1– 30 to 54% 3 – Satisfactorily<br>4 – 85 to 100% 3 – Satisfactorily<br>4 – 85 to 100% 3 – Satisfactorily | 3 – Sometime 3 – Very good                                                      |                                                         | •                                                                                              | 2 – Moderately<br>3 – Very well<br>3 – Very well            | 2 – Neutral<br>2 – Neutral<br>3 – Agree                                                    | 4 – Every time<br>3 – Usually<br>4 – Every time                  | 3 – Usually<br>3 – Usually<br>4 – Every time       | 3 – Usually<br>3 – Usually<br>4 – Every time                                      | 2 – Partially<br>3 – Reasonably<br>3 – Reasonably            | 0 – Never<br>3 – Usually<br>3 – Usually                                                  | Neutral<br>Agree<br>Agree                           | 2 – Some what<br>3 – Moderate<br>3 – Moderate                  | Neutral<br>Agree<br>Strongly agree                                       | 3 – Moderate                                           | 3 – 70 – 89%<br>3 – 70 – 89%<br>4 – Above 90%  |
| 8/25/2018 9:37:22 Sindhukushi853@gmail.com Sindhu.V. Yes<br>8/25/2018 14:44:06 gaganaks83@gmail.com Gagana k s Yes                                                                                                                  | 18 2018-19 Male<br>18 2018-19 Female<br>18 2018-19 Female   | Bachelor's Commerce                                        | 3 – 70 to 84% 3 – Satisfactorily<br>3 – 70 to 84% 4 – Thoroughly                                          | 4 – Always ef 4– Excellent                                                      | 4 – Always fair                                         | 4 – Every time 4 – Regularly<br>4 – Every time 3 – Often                                       | 3 – Very well<br>3 – Very well<br>4 – Significantly         | 3 – Agree<br>4 – Strongly agree<br>3 – Agree                                               | 4 – Every time<br>4 – Every time<br>4 – Every time               | 3 – Usually                                        | 4 – Every time<br>4 – Every time<br>4 – Every time                                | 3 – Reasonably<br>4 – Fully<br>4 – Fully                     | 3 – Usually<br>3 – Usually<br>3 – Usually                                                | _                                                   | 4 – To a great extent 3 – Moderate                             | Strongly agree Strongly agree Neutral                                    | 4 – To a great extent                                  | 4 – Above 90%<br>3 – 70 – 89%<br>4 – Above 90% |
| 8/25/2018 19:50:50 shruthiayachita@gmail.com Shruthi Yes 8/26/2018 0:57:34 pareekshithlr17@gmail.com Pareekshith L R Yes                                                                                                            | 19 2018-19 Female<br>19 2018-19 Male                        | Bachelor's Commerce                                        | 4 – 85 to 100% 3 – Satisfactorily<br>4 – 85 to 100% 3 – Satisfactorily                                    | 4 – Always ef 4– Excellent                                                      | 4 – Always fair                                         | 3 – Usually 3 – Often                                                                          | 4 – Significantly<br>3 – Very well                          | 4 – Strongly agree<br>3 – Agree                                                            | 3 – Usually<br>2– Occasionally/Sometin                           | 4 – Every time                                     | 4 – Every time<br>3 – Usually                                                     | 4 – Fully<br>3 – Reasonably                                  | 3 – Usually<br>3 – Usually<br>3 – Usually                                                | Strongly agree Strongly agree                       |                                                                | Strongly agree Agree                                                     | 3 – Moderate                                           | 3 – 70 – 89%<br>3 – 70 – 89%                   |
| 8/26/2018 6:04:18 akkuakshatha50@gmail.com Akshatha Yes 8/26/2018 11:11:02 00reehan11@gmail.com Mohammed Reel Yes                                                                                                                   | 19 2018-19 Female<br>21 2018-19 Male                        | Bachelor's Commerce Bachelor's Commerce                    | 3 – 70 to 84% 3 – Satisfactorily<br>3 – 70 to 84% 4 –Thoroughly                                           | 2 – Just satis 3 – Very good<br>3 – Sometime 3 – Very good                      | 4 – Always fair<br>3 – Usually fair                     | 1 – Rarely 2 – Sometimes 3 – Usually 4 – Regularly                                             | 2 – Moderately<br>4 – Significantly                         | 4 – Strongly agree<br>3 – Agree                                                            | 3 – Usually<br>3 – Usually                                       | 3 – Usually<br>4 – Every time                      | 4 – Every time<br>4 – Every time                                                  | 4 – Fully<br>3 – Reasonably                                  | 1 – Rarely<br>3 – Usually                                                                | Strongly agree<br>Agree                             | 3 – Moderate<br>3 – Moderate                                   | Strongly agree<br>Agree                                                  | 4 – To a great extent<br>3 – Moderate                  | 3 – 70 – 89%<br>2 – 50 – 69%                   |
| 8/26/2018 16:17:46 vismaya9845@gmail.com Vismaya Yes 8/26/2018 21:24:30 zeeshanalikhan28@gmail.com MOHAMMED MUS Yes                                                                                                                 | 20 2018-19 Female<br>21 2018-19 Male                        | Bachelor's Commerce                                        | 3 – 70 to 84% 4 – Thoroughly<br>3 – 70 to 84% 4 – Thoroughly                                              | 4 – Always ef 4– Excellent                                                      | 4 – Always fair                                         | 3 – Usually 3 – Often                                                                          | 3 – Very well 3 – Very well 4 Significantly                 | 3 – Agree<br>3 – Agree                                                                     | 4 – Every time 3 – Usually                                       | 4 – Every time                                     | 4 – Every time 4 – Every time                                                     | 3 – Reasonably 3 – Reasonably                                | 4 – Every time 4 – Every time                                                            | Agree                                               | 4 – To a great extent 3 – Moderate 4 – To a great extent       | Strongly agree  Agree Strongly agree                                     | 3 – Moderate                                           | 3 – 70 – 89%<br>2 – 50 – 69%<br>3 – 70 – 80%   |
| 8/27/2018 2:31:14 prathap24051999@gmail.com Prathap kr Yes 8/27/2018 7:37:58 ramanath.pai99@gmail.com Ramnath Pai Yes 8/27/2018 12:44:42 mahaveerujainsmg@gmail.com Mahaveer u jain No                                              | 20 2018-19 Male<br>20 2018-19 Male<br>19 2018-19 Male       | Bachelor's Commerce                                        | 4 – 85 to 100% 4 – Thoroughly<br>4 – 85 to 100% 4 – Thoroughly<br>3 – 70 to 84% 3 – Satisfactorily        | 4 – Always ef 4– Excellent                                                      | 4 – Always fair                                         | 4 – Every time 4 – Regularly                                                                   | 4 – Significantly<br>4 – Significantly<br>4 – Significantly | 4 – Strongly agree<br>4 – Strongly agree<br>3 – Agree                                      | 4 – Every time<br>4 – Every time<br>3 – Usually                  |                                                    | 4 – Every time<br>4 – Every time<br>4 – Every time                                | 4 – Fully<br>4 – Fully<br>3 – Reasonably                     | 4 – Every time<br>4 – Every time<br>3 – Usually                                          |                                                     | 4 – To a great extent<br>4 – To a great extent<br>3 – Moderate | Strongly agree Strongly agree Strongly agree                             | 4 – To a great extent                                  | 3 – 70 – 89%<br>3 – 70 – 89%<br>2 – 50 – 69%   |
| 8/27/2018 17:51:26 subrahmanyag1999@gmail.com Subrahmanya G Yes 8/27/2018 22:58:10 yamunayamu548@gmail.com Yamuna.v Yes                                                                                                             | 21 2018-19 Male<br>20 2018-19 Female                        | Bachelor's Commerce                                        | 4 – 85 to 100% 4 – Thoroughly<br>3 – 70 to 84% 3 – Satisfactorily                                         | 4 – Always ef 3 – Very good                                                     | 4 – Always fair                                         | 4 – Every time 4 – Regularly                                                                   | 4 – Significantly<br>4 – Significantly<br>4 – Significantly | 3 – Agree<br>3 – Agree<br>4 – Strongly agree                                               | 4 – Every time<br>3 – Usually                                    | 4 – Every time                                     | 4 – Every time<br>4 – Every time<br>4 – Every time                                | 4 – Fully<br>4 – Fully                                       | 4 – Every time<br>4 – Every time                                                         |                                                     | 4 – To a great extent 3 – Moderate                             | Strongly agree Strongly agree                                            | 4 – To a great extent                                  | 2 - 50 - 69%<br>2 - 50 - 69%<br>2 - 50 - 69%   |
| 8/28/2018 4:04:54 Venkateshpaiv5630@gmail.com Venkatesh Pai V Yes 8/28/2018 9:11:38 shashankrpaiyaa@gmail.com Shashank raju pai Yes                                                                                                 | 20 2018-19 Male<br>20 2018-19 Male                          | Bachelor's Commerce Bachelor's Commerce                    | 4 – 85 to 100% 4 –Thoroughly<br>4 – 85 to 100% 4 –Thoroughly                                              | 3 – Sometime 3 – Very good<br>3 – Sometime 3 – Very good                        | 4 – Always fair<br>4 – Always fair                      | 4 – Every time 4 – Regularly 4 – Every time 3 – Often                                          | 4 – Significantly<br>4 – Significantly                      | 4 – Strongly agree<br>3 – Agree                                                            | 3 – Usually<br>4 – Every time                                    | 4 – Every time<br>4 – Every time                   | 4 – Every time<br>4 – Every time                                                  | 3 – Reasonably<br>4 – Fully                                  | 3 – Usually<br>4 – Every time                                                            | Agree<br>Strongly agree                             | 3 – Moderate<br>4 – To a great extent                          | Agree<br>Strongly agree                                                  | 3 – Moderate<br>3 – Moderate                           | 2 – 50 – 69%<br>3 – 70 – 89%                   |
| 8/28/2018 14:18:22 govindpatelpatel07@gmail.com Govind Patel Yes 8/28/2018 19:25:06 aftabmohammed313@gmail.com Mohammed aftab Yes                                                                                                   | 21 2018-19 Male<br>21 2018-19 Male                          |                                                            | 4 – 85 to 100% 4 –Thoroughly 3 – 70 to 84% 3 – Satisfactorily                                             |                                                                                 | •                                                       |                                                                                                | 3 – Very well<br>4 – Significantly                          | 3 – Agree<br>4 – Strongly agree                                                            | 3 – Usually<br>4 – Every time                                    | •                                                  | <ul><li>4 – Every time</li><li>4 – Every time</li></ul>                           | 4 – Fully<br>4 – Fully                                       | 4 – Every time<br>3 – Usually                                                            | Agree<br>Strongly agree                             | 4 – To a great extent<br>3 – Moderate                          | Strongly agree<br>Agree                                                  |                                                        | 2 – 50 – 69%<br>2 – 50 – 69%                   |
|                                                                                                                                                                                                                                     |                                                             |                                                            |                                                                                                           |                                                                                 |                                                         |                                                                                                |                                                             |                                                                                            |                                                                  |                                                    |                                                                                   |                                                              |                                                                                          |                                                     |                                                                |                                                                          |                                                        |                                                |