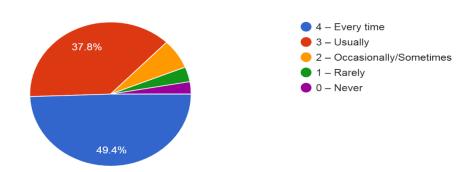

| 1. Please                                                                                                                                                                                                                           |                                                             |                                                            |                                                                                                           | 9. How well 10. The                                                             |                                                         | 13. The institute                                                                              | takes 14. I he teaching ar                                  | nd                                                                                         |                                                                  |                                                    |                                                                                   |                                                              |                                                                                          | 21. The institution makes                           | 22. I he institute/ teachers                                   | 5                                                                        | 24. Efforts are made by                                |                                                |
|-------------------------------------------------------------------------------------------------------------------------------------------------------------------------------------------------------------------------------------|-------------------------------------------------------------|------------------------------------------------------------|-----------------------------------------------------------------------------------------------------------|---------------------------------------------------------------------------------|---------------------------------------------------------|------------------------------------------------------------------------------------------------|-------------------------------------------------------------|--------------------------------------------------------------------------------------------|------------------------------------------------------------------|----------------------------------------------------|-----------------------------------------------------------------------------------|--------------------------------------------------------------|------------------------------------------------------------------------------------------|-----------------------------------------------------|----------------------------------------------------------------|--------------------------------------------------------------------------|--------------------------------------------------------|------------------------------------------------|
| confirm this is the first                                                                                                                                                                                                           |                                                             | ,                                                          | 7. How much of 8. How well did                                                                            |                                                                                 | 11. Fairness of the internal                            | 12. Was your an active interest performance in promoting internal assignments student exchange | ship, your institution                                      | 15. The institution                                                                        | 16. Teachers inform you about your expected                      | 17 Vour montar doos a                              | 18. The teachers illustra                                                         | , ,                                                          | 20. Teachers are able to                                                                 | effort to engage students in the monitoring, review | methods, such as                                               | 23 Taachare ancouraga                                                    | •                                                      | , ,                                            |
| and only tim you answer Timestamp Email Address Name this survey.                                                                                                                                                                   | ₹<br>2. Age 3. Year 4. Gende                                | program are are you you pursuing currently or now pursuing | the syllabus the teachers was covered in prepare for the the class classes                                | able to teaching can communicat best be e described as                          | evaluation process by the teachers.                     | discussed with visit opportunitie vou students.                                                | •                                                           | provides multiple d opportunities to learn an grow.                                        | competencies, course<br>and outcomes, and<br>programme outcomes. | necessary follow-up with                           | the concepts through examples and applications.                                   | encourage you with<br>providing right level of<br>challenges | and help you to overcom them.                                                            |                                                     | participative learning and                                     | 23. Teachers encourage you to participate in extracurricular activities. |                                                        | • •                                            |
| 8/1/2018 23:16:41 sureshhm62@gmail.com SURESH H M Yes 8/2/2018 4:23:25 Sindhurani895@gmail.com Sindhu Rani.N Yes                                                                                                                    | 22 2018-19 Male<br>19 2018-19 Female                        |                                                            | • • • • • • • • • • • • • • • • • • • •                                                                   | <ul><li>4 – Always ef 4– Excellent</li><li>4 – Always ef 4– Excellent</li></ul> | 4 – Always fair                                         | 3 – Usually 3 – Often 3 – Usually 4 – Regularly                                                | 4 – Significantly<br>4 – Significantly                      | 4 – Strongly agree<br>4 – Strongly agree                                                   | 4 – Every time<br>4 – Every time                                 | 4 – Every time                                     | 4 – Every time<br>4 – Every time                                                  | 4 – Fully<br>4 – Fully                                       | 4 – Every time<br>4 – Every time                                                         | Agree                                               | 4 – To a great extent<br>4 – To a great extent                 | Agree<br>Strongly agree                                                  | 3 – Moderate<br>4 – To a great extent                  | 2 – 50 – 69%<br>3 – 70 – 89%                   |
| 8/2/2018 9:30:09 suhassvernekar3@gmail.com Suhas s Vernekar Yes 8/2/2018 14:36:53 varuptl5@gmail.com Varun N Yes                                                                                                                    | 20 2018-19 Male<br>20 2018-19 Male                          | Bachelor's Commerce                                        | 3 – 70 to 84% 3 – Satisfactorily                                                                          | 3 – Sometime 2 – Good                                                           | 2 – Sometimes ur                                        | •                                                                                              | 3 – Very well<br>3 – Very well                              | 4 – Strongly agree<br>3 – Agree                                                            | 3 – Usually<br>3 – Usually                                       | 3 – Usually<br>3 – Usually                         | 2 – Occasionally/Someti<br>3 – Usually                                            | 3 – Reasonably                                               | 2 – Occasionally/Sometin<br>3 – Usually                                                  | Agree                                               | 3 – Moderate<br>2 – Some what                                  | Strongly agree<br>Agree                                                  | 3 – Moderate                                           | 3 – 70 – 89%<br>0 – Below 29%                  |
| 8/2/2018 19:43:37       ss7094365@gaiml.co       Sharath       Yes         8/3/2018 0:50:21       meghasmgc@gmail.com       Megha       Yes         8/3/2018 5:57:05       fardeenahmed207@gmail.com       Fardeen ahamed       Yes | 20 2018-19 Male<br>20 2018-19 Female<br>19 2018-19 Male     | Bachelor's Commerce                                        | 1– 30 to 54% 2 – Poorly                                                                                   | 3 – Sometim∈1 – Fair                                                            | - ,                                                     | 13 – Usually 3 – Often<br>3 – Usually 2 – Sometimes<br>4 – Every time 3 – Often                | 2 – Moderately<br>2 – Moderately<br>3 – Very well           | 4 – Strongly agree<br>3 – Agree<br>3 – Agree                                               | 4 – Every time<br>4 – Every time<br>4 – Every time               | 3 – Usually<br>3 – Usually<br>4 – Every time       | 3 – Usually<br>3 – Usually<br>4 – Every time                                      | 3 – Reasonably<br>3 – Reasonably<br>3 – Reasonably           | 4 – Every time<br>4 – Every time<br>3 – Usually                                          | Strongly agree Agree                                | 3 – Moderate<br>2 – Some what<br>3 – Moderate                  | Agree<br>Agree<br>Strongly agree                                         | 2 – Some what                                          | 3 – 70 – 89%<br>1 – 30 – 49%<br>3 – 70 – 89%   |
| 8/3/2018 11:03:49 987mdrehan@gmail.com Noor fathima Yes<br>8/3/2018 16:10:33 punithhg1995@gmail.com PUNITH H G No                                                                                                                   | 19 2018-19 Male<br>19 2018-19 Female<br>22 2018-19 Male     | Bachelor's Commerce                                        |                                                                                                           | 4 – Always ef 3 – Very good                                                     | 3 – Usually fair                                        | 7                                                                                              | 3 – Very well<br>3 – Very well<br>4 – Significantly         | 3 – Agree<br>3 – Agree<br>4 – Strongly agree                                               | 3 – Usually<br>4 – Every time                                    | 4 – Every time<br>4 – Every time<br>4 – Every time | 3 – Usually<br>4 – Every time                                                     | 4 – Fully<br>4 – Fully                                       | 3 – Usually<br>3 – Usually<br>4 – Every time                                             | Strongly agree Strongly agree                       | 1 – Very little<br>4 – To a great extent                       | Agree Strongly agree                                                     | 4 – To a great extent                                  | 1 – 30 – 49%<br>4 – Above 90%                  |
| 8/3/2018 21:17:17 adnanbasha.abs@gmail.com Adnan basha Yes 8/4/2018 2:24:01 mdumer1024@gmail.com Mohammed Umer Yes                                                                                                                  | 19 2018-19 Male<br>19 2018-19 Male                          | Bachelor's Commerce                                        | 2 – 55 to 69% 3 – Satisfactorily                                                                          | 3 – Sometime 3 – Very good                                                      | 2 – Sometimes ur                                        | <u>-</u>                                                                                       | 2 – Moderately<br>3 – Very well                             | 3 – Agree<br>2 – Neutral                                                                   | 3 – Usually<br>0– Never                                          | 3 – Usually<br>2 – Occasionally/Sometim            | 3 – Usually<br>n∈3 – Usually                                                      | 3 – Reasonably<br>0– Unable to                               | 3 – Usually<br>2 – Occasionally/Sometin                                                  | Agree                                               | 3 – Moderate<br>3 – Moderate                                   | Agree<br>Agree                                                           | 2 – Some what<br>3 – Moderate                          | 0 – Below 29%<br>0 – Below 29%                 |
| 8/4/2018 7:30:45 nishchitha135@gmail.com Nishchitha.V Yes 8/4/2018 12:37:29 rudraswamyswamy51910@gmail.c 7349787417 Yes                                                                                                             | 18 2018-19 Female<br>18 2018-19 Male                        | Bachelor's Commerce                                        | 3 – 70 to 84% 3 – Satisfactorily<br>4 – 85 to 100% 3 – Satisfactorily                                     | 4 – Always ef 4– Excellent                                                      | 4 – Always fair                                         | 4 – Every time 4 – Regularly                                                                   | 3 – Very well<br>4 – Significantly                          | 3 – Agree<br>4 – Strongly agree                                                            | 3 – Usually<br>3 – Usually                                       |                                                    | 3 – Usually 4 – Every time                                                        | 3 – Reasonably<br>4 – Fully                                  | 3 – Usually<br>4 – Every time                                                            | Agree<br>Strongly agree                             | 2 – Some what<br>4 – To a great extent                         | Agree Strongly agree                                                     | 4 – To a great extent                                  | 2 – 50 – 69%<br>4 – Above 90%                  |
| 8/4/2018 17:44:13 lalshithamgowda2000@gmail.com Lakshitha m Yes 8/4/2018 22:50:57 umeshhanavada@gmail.com Rakesh H u Yes 8/5/2018 3:57:41 Vmdnkmr@gmail.com V Madan Kumar Yes                                                       | 19 2018-19 Female<br>18 2018-19 Male<br>19 2018-19 Male     | Bachelor's Commerce                                        | 4 – 85 to 100% 3 – Satisfactorily                                                                         | 3 – Sometime 3 – Very good                                                      | •                                                       | 4 – Every time 3 – Often                                                                       | 0– Not at all<br>3 – Very well<br>3 – Very well             | 2 – Neutral<br>3 – Agree<br>4 – Strongly agree                                             | 1 – Rarely<br>4 – Every time<br>3 – Usually                      | 1 – Rarely<br>4 – Every time<br>1 – Rarely         | <ul><li>2 – Occasionally/Someti</li><li>3 – Usually</li><li>3 – Usually</li></ul> | Me 3 – Reasonably<br>4 – Fully<br>3 – Reasonably             | 4 – Every time<br>4 – Every time<br>3 – Usually                                          | Strongly agree<br>Strongly agree<br>Agree           | 4 – To a great extent<br>3 – Moderate<br>3 – Moderate          | Strongly agree Agree Strongly agree                                      | •                                                      | 3 - 70 - 89%<br>2 - 50 - 69%<br>0 - Below 29%  |
| 8/5/2018 9:04:25 santhoshgopi720@gmail.com Santhosha s Yes<br>8/5/2018 14:11:09 Nimhansimrannimhan@gmail.com NIMHAN SIMRAN Yes                                                                                                      | 20 2018-19 Male<br>18 2018-19 Female                        | Bachelor's Commerce                                        | 4 – 85 to 100% 3 – Satisfactorily                                                                         | 4 – Always ef 4– Excellent                                                      | •                                                       | 4 – Every time 4 – Regularly                                                                   | 3 – Very well<br>2 – Moderately                             | 4 – Strongly agree<br>2 – Neutral                                                          | 4 – Every time<br>2– Occasionally/Sometin                        | 3 – Usually                                        | 4 – Every time                                                                    | 4 – Fully<br>1 – Slightly                                    | 4 – Every time<br>1 – Rarely                                                             | 3                                                   | 4 – To a great extent<br>2 – Some what                         | Strongly agree Neutral                                                   |                                                        | 4 – Above 90%<br>1 – 30 – 49%                  |
| 8/5/2018 19:17:53 vpsahana04@gmail.com Sahana V palankaı Yes 8/6/2018 0:24:37 prakruthi6smg@gmail.com Prakruthi.K Yes                                                                                                               | 18 2018-19 Female<br>18 2018-19 Female                      | Bachelor's Commerce                                        | 1– 30 to 54% 3 – Satisfactorily                                                                           | 2 – Just satis 2 – Good                                                         | 3 – Usually fair                                        | •                                                                                              | <ul><li>2 – Moderately</li><li>2 – Moderately</li></ul>     | 3 – Agree<br>3 – Agree                                                                     | 2- Occasionally/Sometin 3 - Usually                              | 2 – Occasionally/Sometim                           | 3 – Usually<br>n∈4 – Every time                                                   | 2 – Partially<br>2 – Partially                               | 2 – Occasionally/Sometin<br>2 – Occasionally/Sometin                                     | n∈Neutral                                           | 3 – Moderate<br>3 – Moderate                                   | Agree<br>Agree                                                           | 3 – Moderate                                           | 2 – 50 – 69%<br>0 – Below 29%                  |
| 8/6/2018 5:31:21 koursapna36@gmail.com Sapna kour Yes<br>8/6/2018 10:38:05 poojavsmg.2018@gmail.com Pooja v No<br>8/6/2018 15:44:49 hemaliblk123@gmail.com R Hemavathi Bai Yes                                                      | 20 2018-19 Female<br>19 2018-19 Female<br>19 2018-19 Female | Bachelor's Commerce                                        | 4 – 85 to 100% 4 –Thoroughly                                                                              | 4 – Always ef 4– Excellent                                                      | 4 – Always fair                                         | 4 – Every time 4 – Regularly<br>4 – Every time 4 – Regularly<br>2 – Occasionally 4 – Regularly | 3 – Very well<br>4 – Significantly<br>3 – Very well         | <ul><li>4 – Strongly agree</li><li>4 – Strongly agree</li><li>4 – Strongly agree</li></ul> | 4 – Every time<br>4 – Every time<br>3 – Usually                  | •                                                  | 4 – Every time<br>4 – Every time<br>4 – Every time                                | 4 – Fully<br>4 – Fully<br>3 – Reasonably                     | 4 – Every time<br>4 – Every time<br>3 – Usually                                          | Strongly agree<br>Strongly agree<br>Neutral         | 4 – To a great extent<br>4 – To a great extent<br>3 – Moderate | Agree<br>Strongly agree<br>Strongly agree                                | 4 – To a great extent                                  | 3 – 70 – 89%<br>4 – Above 90%<br>2 – 50 – 69%  |
| 8/6/2018 20:51:33 Apoorvas9901@gmail.com Apoorva Yes 8/7/2018 1:58:17 prarthanavijoshi@gmail.com Prarthana v joshi Yes                                                                                                              | 20 2018-19 Female<br>19 2018-19 Female                      | Bachelor's Commerce                                        | 3 – 70 to 84% 3 – Satisfactorily                                                                          | . , ,                                                                           | 2 – Sometimes ur<br>0– Unfair                           |                                                                                                | 4 – Significantly 3 – Very well                             | 3 – Agree<br>3 – Agree                                                                     | 4 – Every time<br>1 – Rarely                                     | -                                                  | 4 – Every time<br>4 – Every time<br>4 – Every time                                | 1 – Slightly<br>1 – Slightly                                 | 3 – Usually<br>3 – Usually<br>0 – Never                                                  | Neutral<br>Agree                                    | 4 – To a great extent<br>3 – Moderate                          | Strongly agree  Strongly agree  Agree                                    | 4 – To a great extent                                  | 3 – 70 – 89%<br>1 – 30 – 49%                   |
| 8/7/2018 7:05:01 Karthickj854@gmail.com Lalith Yes 8/7/2018 12:11:45 Dishabafna2@icloud.com Disha bafna Yes                                                                                                                         | 20 2018-19 Male<br>20 2018-19 Female                        |                                                            |                                                                                                           | 3 – Sometime 3 – Very good                                                      | •                                                       | 3 – Usually 3 – Often<br>4 – Every time 4 – Regularly                                          | 3 – Very well<br>3 – Very well                              | 3 – Agree<br>3 – Agree                                                                     | 3 – Usually<br>4 – Every time                                    | 3 – Usually<br>3 – Usually                         | 3 – Usually<br>3 – Usually                                                        | 4 – Fully<br>3 – Reasonably                                  | 2 – Occasionally/Sometin<br>3 – Usually                                                  | · ·                                                 | 3 – Moderate<br>3 – Moderate                                   | Strongly agree<br>Agree                                                  | 3 – Moderate                                           | 3 – 70 – 89%<br>3 – 70 – 89%                   |
| 8/7/2018 17:18:29 bhanuprakashsbhanu@gmail.com Bhanu prakash.s Yes 8/7/2018 22:25:13 akshathabhatt1@gmail.com Akshatha A R Yes                                                                                                      | 20 2018-19 Male<br>20 2018-19 Female                        | Bachelor's Commerce                                        | 4 – 85 to 100% 3 – Satisfactorily<br>3 – 70 to 84% 4 – Thoroughly                                         | 4 – Always ef 4– Excellent                                                      | 3 – Usually fair                                        | 3 – Usually 2 – Sometimes                                                                      | 4 – Significantly 4 – Significantly                         | 3 – Agree<br>3 – Agree                                                                     | 3 – Usually<br>4 – Every time                                    | •                                                  | 4 – Every time<br>4 – Every time                                                  | 4 – Fully<br>3 – Reasonably                                  | 3 – Usually<br>4 – Every time                                                            | _                                                   | 3 – Moderate 4 – To a great extent                             | Strongly agree Strongly agree                                            | 4 – To a great extent                                  | 2 – 50 – 69%<br>3 – 70 – 89%                   |
| 8/8/2018 3:31:57 ranjitharanju07111999@gmail.comRanjitha Yes<br>8/8/2018 8:38:41 bhoomikajshetty1999@gmail.com Bhoomika J Shetty Yes<br>8/8/2018 13:45:25 shanenousheen24768608@gmail.com Bhoomika J Shetty Yes                     | 20 2018-19 Female<br>20 2018-19 Female<br>20 2018-19 Female | Bachelor's Commerce                                        | 3 – 70 to 84% 3 – Satisfactorily<br>3 – 70 to 84% 4 –Thoroughly<br>3 – 70 to 84% 3 – Satisfactorily       | 4 – Always ef 4– Excellent                                                      | 3 – Usually fair                                        | 4 – Every time 4 – Regularly                                                                   | 2 – Moderately<br>3 – Very well                             | 2 – Neutral 4 – Strongly agree                                                             | 3 – Usually<br>4 – Every time<br>3 – Usually                     | 3 – Usually<br>4 – Every time<br>3 – Usually       | 3 – Usually<br>4 – Every time<br>4 – Every time                                   | 2 – Partially<br>3 – Reasonably<br>4 – Fully                 | <ul><li>2 – Occasionally/Sometir</li><li>3 – Usually</li><li>4 – Every time</li></ul>    | Strongly agree                                      | 3 – Moderate<br>3 – Moderate<br>3 – Moderate                   | Neutral<br>Agree                                                         | 4 – To a great extent                                  | 0 – Below 29%<br>3 – 70 – 89%<br>3 – 70 – 89%  |
| 8/8/2018 18:52:09 sandeepmv1703@gmail.com Sandeepa m v Yes 8/8/2018 23:58:53 neharnaidu1999@gmail.com Neha r Yes                                                                                                                    | 19 2018-19 Male<br>20 2018-19 Female                        | Bachelor's Commerce                                        | 2 – 55 to 69% 3 – Satisfactorily<br>3 – 70 to 84% 3 – Satisfactorily                                      | 4 – Always ef 3 – Very good                                                     | 3 – Usually fair                                        | 3 – Usually 3 – Often                                                                          | 3 – Very well<br>3 – Very well<br>3 – Very well             | 4 – Strongly agree<br>4 – Strongly agree<br>4 – Strongly agree                             | 3 – Usually<br>3 – Usually<br>3 – Usually                        | ·                                                  | 4 – Every time<br>4 – Every time<br>4 – Every time                                | 3 – Reasonably<br>3 – Reasonably                             | 4 – Every time<br>4 – Every time<br>3 – Usually                                          | Agree Strongly agree Strongly agree                 | 3 – Moderate<br>3 – Moderate<br>3 – Moderate                   | Agree<br>Agree                                                           | 3 – Moderate                                           | 3 – 70 – 89%<br>2 – 50 – 69%                   |
| 8/9/2018 5:05:37 pavankoudike20@gmail.com Pavan kl Yes<br>8/9/2018 10:12:21 sumanthskatte@gmail.com Sumanth K S Yes                                                                                                                 | 20 2018-19 Male<br>19 2018-19 Male                          | Bachelor's Commerce                                        | 4 – 85 to 100% 3 – Satisfactorily<br>4 – 85 to 100% 4 – Thoroughly                                        | 4 – Always ef 4– Excellent                                                      | 4 – Always fair                                         | 4 – Every time 4 – Regularly                                                                   | 4 – Significantly<br>4 – Significantly                      | 3 – Agree<br>4 – Strongly agree                                                            | 3 – Usually<br>4 – Every time                                    | 4 – Every time                                     | 4 – Every time<br>4 – Every time                                                  | 4 – Fully<br>4 – Fully                                       | 4 – Every time<br>4 – Every time                                                         | Strongly agree                                      | 4 – To a great extent<br>4 – To a great extent                 | Agree<br>Strongly agree                                                  | 4 – To a great extent                                  | 3 – 70 – 89%<br>4 – Above 90%                  |
| 8/9/2018 15:19:05 salonijain2614@gmail.com Saloni parakh Yes 8/9/2018 20:25:49 hnspoorthi2000@gmail.com Spoorthi H N Yes                                                                                                            | 19 2018-19 Female<br>19 2018-19 Female                      | Bachelor's Commerce                                        | 4 – 85 to 100% 4 –Thoroughly<br>4 – 85 to 100% 4 –Thoroughly                                              | 4 – Always ef 4– Excellent                                                      |                                                         | 3 – Usually 1 – Rarely 4 – Every time 3 – Often                                                | 3 – Very well<br>4 – Significantly                          | 3 – Agree<br>4 – Strongly agree                                                            | 3 – Usually<br>4 – Every time                                    | 3 – Usually<br>4 – Every time                      | 4 – Every time<br>4 – Every time                                                  | 4 – Fully<br>4 – Fully                                       | 4 – Every time<br>4 – Every time                                                         | Strongly agree<br>Strongly agree                    | 3 – Moderate<br>4 – To a great extent                          | Strongly agree<br>Strongly agree                                         | 4 – To a great extent                                  | 3 – 70 – 89%<br>3 – 70 – 89%                   |
| 8/10/2018 1:32:33 arpithasb071999@gmail.Com Arpitha SB Yes<br>8/10/2018 6:39:17 sudheerajain23@gmail.com Sudheera k c jain Yes                                                                                                      | 19 2018-19 Female<br>20 2018-19 Male                        | Bachelor's Commerce                                        | 2 – 55 to 69% 4 –Thoroughly<br>4 – 85 to 100% 4 –Thoroughly                                               | 4 - Always ef 4- Excellent                                                      | •                                                       | 4 – Every time 3 – Often                                                                       | 4 – Significantly 4 – Significantly                         | 3 – Agree<br>3 – Agree                                                                     | 4 – Every time<br>4 – Every time                                 | 4 – Every time<br>4 – Every time                   | 3 – Usually<br>4 – Every time                                                     | 3 – Reasonably<br>4 – Fully                                  | 3 – Usually<br>3 – Usually                                                               | Agree<br>Strongly agree                             |                                                                | Agree<br>Strongly agree                                                  | 4 – To a great extent                                  | 3 – 70 – 89%<br>4 – Above 90%                  |
| 8/10/2018 11:46:01 saifansaif1234@gmail.com Saifan khan Yes 8/10/2018 16:52:45 sanathkumar.s.shet98@gmail.com Sanath shet Yes 8/10/2018 21:59:29 savinanarayana@gmail.com Savina.N Yes                                              | 20 2018-19 Male<br>19 2018-19 Male<br>19 2018-19 Female     | Bachelor's Commerce                                        | 3 – 70 to 84% 3 – Satisfactorily<br>4 – 85 to 100% 4 –Thoroughly<br>2 – 55 to 69% 3 – Satisfactorily      | 4 – Always ef 4– Excellent                                                      | 4 – Always fair                                         | 4 – Every time 4 – Regularly                                                                   | 4 – Significantly 4 – Significantly Moderately              | 3 – Agree<br>3 – Agree                                                                     | 2– Occasionally/Sometin 4 – Every time                           | _ *.                                               | 3 – Usually 4 – Every time                                                        | 3 – Reasonably<br>3 – Reasonably<br>3 – Reasonably           | 3 – Usually<br>3 – Usually<br>3 – Usually                                                | Agree<br>Agree<br>Noutral                           | 3 – Moderate<br>3 – Moderate<br>3 – Moderate                   | Agree<br>Agree                                                           | 3 – Moderate                                           | 3 – 70 – 89%<br>3 – 70 – 89%<br>2 – 50 – 69%   |
| 8/10/2018 21:59:29 savinanarayana@gmail.com Savina.N Yes 8/11/2018 3:06:13 Sanchithadv@gmail.com Sanchitha D.v Yes 8/11/2018 8:12:57 rekhabr25@gmail.com Rekha.b.r Yes                                                              | 19 2018-19 Female<br>19 2018-19 Female<br>18 2018-19 Female | Bachelor's Commerce                                        | 3 – 70 to 84% 3 – Satisfactorily<br>1– 30 to 54% 3 – Satisfactorily                                       | 4 – Always ef 3 – Very good                                                     | 4 – Always fair                                         | -                                                                                              | 2 – Moderately<br>3 – Very well<br>2 – Moderately           | 3 – Agree<br>3 – Agree<br>3 – Agree                                                        | 3 – Usually<br>3 – Usually<br>2– Occasionally/Sometin            | 3 – Usually                                        | 3 – Usually<br>4 – Every time                                                     | 3 – Reasonably<br>2 – Partially                              | 4 – Every time 2 – Occasionally/Sometin                                                  | Agree<br>ne Aaree                                   | 3 – Moderate<br>3 – Moderate<br>3 – Moderate                   | Agree<br>Agree<br>Agree                                                  | 3 – Moderate                                           | 2 – 30 – 69%<br>3 – 70 – 89%<br>1 – 30 – 49%   |
| 8/11/2018 13:19:41 thejashwinimm01@gmail.com Thejashwini M M Yes 8/11/2018 18:26:25 manujhmanu07@gmail.com Manu JH Yes                                                                                                              | 18 2018-19 Female<br>19 2018-19 Male                        | Bachelor's Commerce                                        | 2 – 55 to 69% 3 – Satisfactorily<br>2 – 55 to 69% 3 – Satisfactorily                                      | 2 – Just satis 2 – Good                                                         | 2 – Sometimes ur                                        | ni 1 – Rarely 4 – Regularly                                                                    | 3 – Very well<br>3 – Very well                              | 3 – Agree<br>4 – Strongly agree                                                            | 3 – Usually<br>4 – Every time                                    | 0 – I don't have a mentor<br>3 – Usually           | •                                                                                 | 1 – Slightly<br>4 – Fully                                    | 0 – Never<br>3 – Usually                                                                 | Neutral<br>Agree                                    | 1 – Very little<br>3 – Moderate                                | Agree<br>Strongly agree                                                  | 3 – Moderate                                           | 0 – Below 29%<br>4 – Above 90%                 |
| 8/11/2018 23:33:09 madhupraju007@gmail.com Madhusudhan k Yes 8/12/2018 4:39:53 sahanasg1299smg@gmail.com Sahana S.G Yes                                                                                                             | 20 2018-19 Male<br>19 2018-19 Female                        | Other Commerce                                             | 4 – 85 to 100% 4 –Thoroughly 3 – 70 to 84% 4 –Thoroughly                                                  | 4 – Always ef 4– Excellent                                                      | 3 – Usually fair                                        | 3 – Usually 4 – Regularly                                                                      | 4 – Significantly<br>3 – Very well                          | 4 – Strongly agree<br>3 – Agree                                                            | 4 – Every time<br>4 – Every time                                 | 3 – Usually                                        | 4 – Every time<br>3 – Usually                                                     | 4 – Fully<br>4 – Fully                                       | 4 – Every time<br>3 – Usually                                                            |                                                     | 4 – To a great extent<br>4 – To a great extent                 | Strongly agree<br>Strongly agree                                         | _                                                      | 4 – Above 90%<br>3 – 70 – 89%                  |
| 8/12/2018 9:46:37 sahanasahana179@gmail.com Sahana k Yes 8/12/2018 14:53:21 spoorthyhs12@gmail.com Spoorthy h s Yes                                                                                                                 | 19 2018-19 Female<br>18 2018-19 Female                      | Bachelor's Commerce                                        | 3 – 70 to 84% 3 – Satisfactorily<br>2 – 55 to 69% 3 – Satisfactorily                                      | 4 – Always ef 4– Excellent                                                      | 3 – Usually fair                                        | 3 – Usually 3 – Often                                                                          | 4 – Significantly<br>2 – Moderately                         | 4 – Strongly agree<br>3 – Agree                                                            | 4 – Every time<br>3 – Usually                                    | 3 – Usually                                        | 4 – Every time<br>3 – Usually                                                     | 4 – Fully<br>3 – Reasonably                                  | 4 – Every time<br>3 – Usually                                                            | Neutral                                             | 4 – To a great extent<br>3 – Moderate                          | Strongly agree Agree                                                     | 3 – Moderate                                           | 4 – Above 90%<br>1 – 30 – 49%                  |
| 8/12/2018 20:00:05 vikasvikki19667@gmail.com Vikas.V.S Yes 8/13/2018 1:06:49 nayazahamad85@gmail.com Nayaz ahamed Yes 8/13/2018 6:13:33 shashankodeyar9474@gmail.com Shashank Yes                                                   | 18 2018-19 Male<br>18 2018-19 Male<br>18 2018-19 Male       | Bachelor's Commerce                                        | 4 – 85 to 100% 3 – Satisfactorily<br>3 – 70 to 84% 3 – Satisfactorily<br>3 – 70 to 84% 3 – Satisfactorily | 4 – Always ef 3 – Very good                                                     | 3 – Usually fair                                        |                                                                                                | 3 – Very well<br>2 – Moderately<br>3 – Very well            | 3 – Agree<br>4 – Strongly agree<br>4 – Strongly agree                                      | 1 – Rarely<br>4 – Every time<br>3 – Usually                      | 3 – Usually<br>4 – Every time<br>3 – Usually       | 1– Rarely<br>3 – Usually<br>3 – Usually                                           | 2 – Partially<br>3 – Reasonably<br>4 – Fully                 | <ul><li>2 – Occasionally/Sometir</li><li>4 – Every time</li><li>4 – Every time</li></ul> | n∈Agree<br>Agree<br>Agree                           | 1 – Very little<br>1 – Very little<br>2 – Some what            | Strongly agree<br>Agree<br>Agree                                         | 4 – To a great extent                                  | 3 – 70 – 89%<br>2 – 50 – 69%<br>3 – 70 – 89%   |
| 8/13/2018 11:20:17 vmshanthesh@gmail.com Shanthesha V M Yes 8/13/2018 16:27:01 prajwalprajju0030@gmail.com Prajwal.H Yes                                                                                                            | 19 2018-19 Male<br>19 2018-19 Male<br>19 2018-19 Male       | Bachelor's Commerce                                        | 4 – 85 to 100% 3 – Satisfactorily<br>4 – 85 to 100% 4 – Thoroughly                                        | 4 – Always ef 4– Excellent                                                      | 4 – Always fair                                         | 4 – Every time 4 – Regularly                                                                   | 3 – Very well<br>3 – Very well<br>3 – Very well             | 4 – Strongly agree<br>4 – Strongly agree<br>4 – Strongly agree                             | 4 – Every time<br>4 – Every time                                 | 3 – Usually                                        | 4 – Every time<br>4 – Every time                                                  | 4 – Fully<br>4 – Fully<br>4 – Fully                          | 4 – Every time<br>4 – Every time<br>3 – Usually                                          | Strongly agree                                      | 4 – To a great extent<br>4 – To a great extent                 | Strongly agree Strongly agree                                            | 4 – To a great extent                                  | 4 – Above 90%<br>4 – Above 90%                 |
| 8/13/2018 21:33:45 vandanaainour6212@gmail.com Vandana A, N Yes 8/14/2018 2:40:29 smgrakshiths@gmail.com Rakshith S Yes                                                                                                             | 20 2018-19 Female<br>18 2018-19 Male                        | Bachelor's Commerce                                        | 4 – 85 to 100% 3 – Satisfactorily<br>4 – 85 to 100% 3 – Satisfactorily                                    | 3 – Sometime 3 – Very good                                                      | 2 – Sometimes ur                                        | ni3 – Usually 3 – Often                                                                        | 3 – Very well<br>3 – Very well                              | 2 – Neutral<br>4 – Strongly agree                                                          | 1 – Rarely<br>3 – Usually                                        | 2 – Occasionally/Sometim<br>3 – Usually            | •                                                                                 | 4 – Fully<br>4 – Fully                                       | 3 – Usually<br>4 – Every time                                                            | Strongly agree<br>Agree                             | 3 – Moderate<br>3 – Moderate                                   | Agree<br>Agree                                                           | 3 – Moderate                                           | 3 – 70 – 89%<br>3 – 70 – 89%                   |
| 8/14/2018 7:47:13 Anjalianju97645@gmail.com Anjali.S Yes 8/14/2018 12:53:57 marumaruthi393@gmail.com Maruthi n Yes                                                                                                                  | 18 2018-19 Female<br>19 2018-19 Male                        | Bachelor's Commerce                                        | 3 – 70 to 84% 3 – Satisfactorily<br>3 – 70 to 84% 3 – Satisfactorily                                      | 4 – Always ef 4– Excellent                                                      | 4 – Always fair                                         | _                                                                                              | 2 – Moderately<br>3 – Very well                             | 3 – Agree<br>4 – Strongly agree                                                            | 3 – Usually<br>4 – Every time                                    | 4 – Every time                                     | 4 – Every time<br>4 – Every time                                                  | 3 – Reasonably<br>3 – Reasonably                             | 3 – Usually<br>4 – Every time                                                            | Agree<br>Agree                                      | 3 – Moderate<br>3 – Moderate                                   | Agree<br>Strongly agree                                                  | 3 – Moderate                                           | 3 – 70 – 89%<br>3 – 70 – 89%                   |
| 8/14/2018 18:00:41 nadirabanu6789@gmail.com Nadira Banu Yes 8/14/2018 23:07:25 premasg4@gmail.com Prema S.G Yes                                                                                                                     | 19 2018-19 Female<br>19 2018-19 Female                      | Bachelor's Commerce                                        | 3 – 70 to 84% 3 – Satisfactorily<br>2 – 55 to 69% 3 – Satisfactorily                                      | 3 – Sometime 3 – Very good                                                      | 3 – Usually fair                                        | 4 – Every time 4 – Regularly                                                                   | 4 – Significantly 3 – Very well                             | 4 – Strongly agree 4 – Strongly agree                                                      | 4 – Every time 4 – Every time                                    | 4 – Every time                                     | 4 – Every time 3 – Usually                                                        | 3 – Reasonably<br>4 – Fully                                  | 1 – Rarely<br>3 – Usually                                                                | Agree Strongly agree                                | 3 – Moderate 3 – Moderate                                      | Strongly agree Strongly agree                                            | 4 – To a great extent                                  | 2 – 50 – 69%<br>3 – 70 – 89%                   |
| 8/15/2018 4:14:09 www.aishaabdullatif02@gmail.comBi bi ayesha Yes 8/15/2018 9:20:53 kavyabvkavya409@gmail.com Kavya bv Yes 8/15/2018 14:27:37 sachinms1204@gmail.com sachin M S Yes                                                 | 18 2018-19 Female<br>19 2018-19 Female<br>20 2018-19 Male   | Bachelor's Commerce                                        | 3 – 70 to 84% 3 – Satisfactorily<br>2 – 55 to 69% 3 – Satisfactorily<br>4 – 85 to 100% 3 – Satisfactorily | 4 – Always ef 3 – Very good                                                     | 4 – Always fair                                         | 2 – Occasionally 1 – Rarely                                                                    | 4 – Significantly<br>4 – Significantly<br>3 – Very well     | 4 – Strongly agree<br>3 – Agree<br>4 – Strongly agree                                      | 1 – Rarely<br>4 – Every time<br>3 – Usually                      |                                                    | 4 – Every time<br>4 – Every time<br>4 – Every time                                | 4 – Fully<br>4 – Fully<br>4 – Fully                          | 4 – Every time<br>4 – Every time<br>4 – Every time                                       | Neutral<br>Agree<br>Agree                           | 2 – Some what<br>3 – Moderate<br>3 – Moderate                  | Neutral<br>Agree<br>Strongly agree                                       | 2 – Some what<br>4 – To a great extent<br>3 – Moderate | 2 – 50 – 69%<br>4 – Above 90%<br>0 – Below 29% |
| 8/15/2018 19:34:21 rohithgsmg2000@gmail.com Rohith Yes 8/16/2018 0:41:05 manumanoj73528@gmail.com Manoja Shetty m Yes                                                                                                               | 19 2018-19 Male<br>19 2018-19 Male                          | Bachelor's Commerce                                        | 2 – 55 to 69% 3 – Satisfactorily<br>3 – 70 to 84% 4 –Thoroughly                                           | 3 – Sometime 3 – Very good                                                      | 3 – Usually fair                                        | 3 – Usually 0– Never                                                                           | 3 – Very well<br>3 – Very well                              | 4 – Strongly agree<br>4 – Strongly agree                                                   | 3 – Usually<br>4 – Every time                                    |                                                    | 4 – Every time                                                                    | 4 – Fully<br>3 – Reasonably                                  | 4 – Every time<br>3 – Usually                                                            | Agree<br>Agree                                      | 3 – Moderate<br>2 – Some what                                  | Strongly agree Strongly agree                                            | 3 – Moderate<br>4 – To a great extent                  | 0 – Below 29%<br>4 – Above 90%                 |
| 8/16/2018 5:47:49 Aminasheikh01@gmail.com Mohsina Banu Yes<br>8/16/2018 10:54:33 shaguftanazrizvi5@gmail.com Shagufta naz Yes                                                                                                       | 18 2018-19 Female<br>18 2018-19 Female                      | Bachelor's Commerce                                        | 3 – 70 to 84% 3 – Satisfactorily<br>3 – 70 to 84% 3 – Satisfactorily                                      | 3 – Sometime 3 – Very good                                                      | 3 – Usually fair                                        | 3 – Usually 3 – Often                                                                          | 1 – Marginally<br>3 – Very well                             | 4 – Strongly agree<br>4 – Strongly agree                                                   | 4 – Every time<br>3 – Usually                                    | 3 – Usually                                        | 4 – Every time<br>4 – Every time                                                  | <ul><li>3 – Reasonably</li><li>3 – Reasonably</li></ul>      | 2 – Occasionally/Sometin<br>4 – Every time                                               | n∈Strongly agree<br>Agree                           | 3 – Moderate<br>2 – Some what                                  | Agree<br>Agree                                                           | 3 – Moderate                                           | 4 – Above 90%<br>3 – 70 – 89%                  |
| 8/16/2018 16:01:17 praveenschancy@gmail.com Praveena S Yes 8/16/2018 21:08:01 jshashanka529@gmail.com Shashanka j Yes 8/17/2018 2:14:45 manjus7620@gmail.com Manjunath Yes                                                          | 18 2018-19 Male<br>18 2018-19 Male<br>19 2018-19 Male       | Bachelor's Commerce                                        | 3 – 70 to 84% 3 – Satisfactorily<br>3 – 70 to 84% 3 – Satisfactorily<br>3 – 70 to 84% 3 – Satisfactorily  | 2 – Just satis 2 – Good                                                         | 4 – Always fair<br>2 – Sometimes ur<br>3 – Usually fair | ni3 – Usually 4 – Regularly                                                                    | 3 – Very well 4 – Significantly                             | 4 – Strongly agree 3 – Agree                                                               | 3 – Usually<br>3 – Usually                                       |                                                    | 3 – Usually<br>4 – Every time                                                     | 3 – Reasonably<br>2 – Partially<br>2 – Partially             | 3 – Usually<br>3 – Usually<br>1 – Rarely                                                 | Agree<br>Agree                                      | 3 – Moderate<br>3 – Moderate<br>1 – Very little                | Agree<br>Agree<br>Agree                                                  | 3 – Moderate                                           | 3 - 70 - 89%<br>3 - 70 - 89%<br>0 - Below 29%  |
| 8/17/2018 2:14:45 manjus7620@gmail.com Manjunath Yes 8/17/2018 7:21:29 kushalsagar4321@gmail.com N P Kushal Yes 8/17/2018 12:28:13 nandeeshnandu2001@gmail.com Nandeesh B Yes                                                       | 19 2018-19 Male<br>19 2018-19 Male<br>19 2018-19 Male       | Bachelor's Commerce                                        | 3 – 70 to 84% 3 – Satisfactorily<br>3 – 70 to 84% 3 – Satisfactorily<br>3 – 70 to 84% 3 – Satisfactorily  | 1- Generally 2 - Good                                                           | 3 – Usually fair                                        | 3 – Usually 4 – Regularly                                                                      | 1 – Marginally<br>3 – Very well<br>3 – Very well            | 3 – Agree<br>3 – Agree<br>3 – Agree                                                        | 4 – Every time<br>3 – Usually<br>4 – Every time                  | 3 – Usually<br>4 – Every time                      | 4 – Every time<br>3 – Usually                                                     | 2 – Partially<br>2 – Partially<br>4 – Fully                  | 1 – Rarely<br>1 – Rarely<br>3 – Usually                                                  | Agree<br>Agree<br>Strongly agree                    | 1 – Very little<br>1 – Very little<br>3 – Moderate             | Strongly agree Agree                                                     | 3 – Moderate                                           | 1 – 30 – 49%<br>3 – 70 – 89%                   |
| 8/17/2018 17:34:57 nazeemablassam@gamil.com Nazeema B.H Yes 8/17/2018 22:41:41 niki63yash@gmail.com Nikhilesh N V Yes                                                                                                               | 19 2018-19 Female<br>18 2018-19 Male                        | Bachelor's Commerce                                        | 2 – 55 to 69% 3 – Satisfactorily<br>2 – 55 to 69% 3 – Satisfactorily                                      | 4 – Always ef 3 – Very good                                                     | 4 – Always fair                                         | 3 – Usually 3 – Often                                                                          | 3 – Very well<br>3 – Very well                              | 4 – Strongly agree<br>4 – Strongly agree                                                   | 3 – Usually<br>4 – Every time                                    | 3 – Usually                                        | 4 – Every time<br>4 – Every time                                                  | 2 – Partially<br>3 – Reasonably                              | 3 – Usually<br>3 – Usually                                                               |                                                     | 4 – To a great extent<br>3 – Moderate                          | Strongly agree<br>Strongly agree                                         | 4 – To a great extent                                  | 0 – Below 29%<br>4 – Above 90%                 |
| 8/18/2018 3:48:25 rohithpunga2000@gmail.com Rohith c Yes<br>8/18/2018 8:55:09 nageshnagu054@gmail.com MANI M S Yes                                                                                                                  | 18 2018-19 Male<br>19 2018-19 Male                          | Bachelor's Commerce                                        | 3 – 70 to 84% 3 – Satisfactorily<br>4 – 85 to 100% 3 – Satisfactorily                                     | 3 – Sometime 3 – Very good                                                      | 3 – Usually fair                                        | _                                                                                              | 2 – Moderately<br>3 – Very well                             | 2 – Neutral<br>3 – Agree                                                                   | 3 – Usually<br>4 – Every time                                    | 3 – Usually<br>3 – Usually                         | 3 – Usually<br>3 – Usually                                                        | 3 – Reasonably<br>3 – Reasonably                             | 3 – Usually<br>3 – Usually                                                               | Agree<br>Agree                                      | 3 – Moderate<br>3 – Moderate                                   | Agree<br>Strongly agree                                                  | 3 – Moderate                                           | 3 – 70 – 89%<br>2 – 50 – 69%                   |
| 8/18/2018 14:01:53 agasthyabhaskar99@gmail.com Agasthya M.B Yes 8/18/2018 19:08:37 Jyothikaa41@gmail.com A. Jyothika Yes                                                                                                            | 20 2018-19 Male<br>18 2018-19 Female                        | Bachelor's Commerce                                        | 4 – 85 to 100% 4 – Thoroughly<br>2 – 55 to 69% 3 – Satisfactorily                                         | 3 – Sometime 3 – Very good                                                      | 3 – Usually fair                                        | 3 – Usually 4 – Regularly                                                                      | 3 – Very well<br>4 – Significantly                          | 4 – Strongly agree 4 – Strongly agree                                                      | 4 – Every time 4 – Every time                                    | 4 – Every time                                     | 4 – Every time<br>4 – Every time                                                  | 4 – Fully<br>3 – Reasonably                                  | 3 – Usually<br>4 – Every time                                                            | _                                                   | 4 – To a great extent<br>4 – To a great extent                 | Strongly agree Strongly agree                                            | 4 – To a great extent                                  | 4 – Above 90%<br>2 – 50 – 69%                  |
| 8/19/2018 0:15:21 manojbadpala@gamil.com B S manojkumar Yes<br>8/19/2018 5:22:05 sadrushyakm257@gemail.com Sadrushya K.M Yes<br>8/19/2018 10:28:49 lakshmic2710@gmail.com Lakshmi.c Yes                                             | 19 2018-19 Male<br>19 2018-19 Female<br>19 2018-19 Female   | Other Commerce                                             | 4 – 85 to 100% 4 – Thoroughly<br>3 – 70 to 84% 3 – Satisfactorily<br>3 – 70 to 84% 3 – Satisfactorily     | 3 – Sometime 2 – Good                                                           | 2 – Sometimes ur<br>3 – Usually fair                    | ni 3 – Usually 2 – Sometimes                                                                   | 3 – Very well<br>0– Not at all<br>2 – Moderately            | 3 – Agree<br>1 – Disagree<br>2 – Neutral                                                   | 3 – Usually<br>1 – Rarely<br>4 – Every time                      | 4 – Every time<br>1 – Rarely<br>4 – Every time     | 3 – Usually<br>1– Rarely<br>3 – Usually                                           | 3 – Reasonably<br>1 – Slightly<br>4 – Fully                  | 3 – Usually<br>1 – Rarely<br>4 – Every time                                              | Agree Disagree Strongly agree                       | 3 – Moderate<br>1 – Very little<br>2 – Some what               | Strongly Disagree Strongly agree                                         | 1 – Very little                                        | 3 – 70 – 89%<br>1 – 30 – 49%<br>3 – 70 – 89%   |
| 8/19/2018 15:35:33 priyankadaiya2000@gmail.com priyanka Yes<br>8/19/2018 20:42:17 anjaneyanju89785@gmail.com Anjaneya Yes                                                                                                           | 18 2018-19 Female<br>18 2018-19 Male                        | Bachelor's Commerce                                        | 2 – 55 to 69% 3 – Satisfactorily<br>3 – 70 to 84% 3 – Satisfactorily                                      | 3 – Sometime 2 – Good                                                           | 3 – Usually fair                                        |                                                                                                | 2 – Moderately<br>3 – Very well                             | 3 – Agree<br>3 – Agree                                                                     | 3 – Usually<br>4 – Every time                                    | 2 – Occasionally/Sometin                           |                                                                                   | 4 – Fully<br>4 – Fully<br>4 – Fully                          | 4 – Every time<br>4 – Every time                                                         | Agree                                               | 4 – To a great extent<br>4 – To a great extent                 | Agree<br>Strongly agree                                                  | _                                                      | 1 – 30 – 49%<br>4 – Above 90%                  |
| 8/20/2018 1:49:01 dyameshmdada@gmail.com DYAMESH Yes 8/20/2018 6:55:45 avinash.badagoudra@gmail.com AVINASH BADAGCYes                                                                                                               | 19 2018-19 Male<br>19 2018-19 Male                          |                                                            | 4 – 85 to 100% 4 –Thoroughly 2 – 55 to 69% 3 – Satisfactorily                                             |                                                                                 |                                                         | 3 – Usually 3 – Often<br>2 – Occasionally 4 – Regularly                                        | 4 – Significantly<br>4 – Significantly                      | <ul><li>4 – Strongly agree</li><li>4 – Strongly agree</li></ul>                            | 3 – Usually<br>4 – Every time                                    | 3 – Usually<br>4 – Every time                      | 3 – Usually<br>3 – Usually                                                        | <ul><li>3 – Reasonably</li><li>3 – Reasonably</li></ul>      | 4 – Every time<br>4 – Every time                                                         | Strongly agree Strongly agree                       | 4 – To a great extent<br>4 – To a great extent                 | Strongly agree Strongly agree                                            | _                                                      | 4 – Above 90%<br>4 – Above 90%                 |
| 8/20/2018 12:02:29 manjunathansmg1986@gmail.com Manjunatha No<br>8/20/2018 17:09:13 divyadgowda88@gmail.com Divya D Yes                                                                                                             | 24 2018-19 Male<br>19 2018-19 Female                        | Bachelor's Commerce                                        | 4 – 85 to 100% 4 – Thoroughly<br>3 – 70 to 84% 4 – Thoroughly                                             | 4 – Always ef 4– Excellent                                                      | 4 – Always fair                                         | 4 – Every time 2 – Sometimes 4 – Every time 4 – Regularly                                      | 3 – Very well<br>4 – Significantly                          | 4 – Strongly agree 4 – Strongly agree                                                      | 4 – Every time 4 – Every time                                    | 4 – Every time 4 – Every time                      | 4 – Every time 3 – Usually                                                        | 4 – Fully<br>4 – Fully                                       | 2 – Occasionally/Sometin 3 – Usually                                                     | Strongly agree                                      | _                                                              | Strongly agree Strongly agree                                            | 4 – To a great extent                                  | 3 – 70 – 89%<br>4 – Above 90%                  |
| 8/20/2018 22:15:57 shanikashanu4048@gmail.com Shanika pv Yes 8/21/2018 3:22:41 sachinkv@gmail.com Sachin K,V Yes 8/21/2018 8:29:25 meghunandhu2000@gmail.com Meghana. V Yes                                                         | 19 2018-19 Female<br>18 2018-19 Male<br>19 2018-19 Female   | Bachelor's Commerce                                        | 3 – 70 to 84% 3 – Satisfactorily<br>3 – 70 to 84% 3 – Satisfactorily<br>4 – 85 to 100% 3 – Satisfactorily | 3 – Sometime 2 – Good                                                           | 4 – Always fair                                         | 3 – Usually 3 – Often                                                                          | 3 – Very well<br>3 – Very well<br>2 – Moderately            | 4 – Strongly agree<br>4 – Strongly agree<br>3 – Agree                                      | 4 – Every time 3 – Usually 2– Occasionally/Sometin               | 4 – Every time                                     | 4 – Every time<br>3 – Usually<br>3 – Usually                                      | 4 – Fully<br>3 – Reasonably<br>3 – Reasonably                | 4 – Every time<br>3 – Usually<br>3 – Usually                                             | Agree<br>Neutral<br>Neutral                         | 4 – To a great extent<br>3 – Moderate<br>3 – Moderate          | Agree<br>Neutral<br>Neutral                                              | 2 – Some what                                          | 2 – 50 – 69%<br>2 – 50 – 69%<br>3 – 70 – 89%   |
| 8/21/2018 13:36:09 gowrishdc123@gmail.com Gowrish d c Yes 8/21/2018 18:42:53 rrakshi912@gmail.com Rakshitha. R Yes                                                                                                                  | 19 2018-19 Male<br>17 2018-19 Female                        | Bachelor's Commerce                                        | 3 – 70 to 84% 3 – Satisfactorily<br>3 – 70 to 84% 3 – Satisfactorily                                      | 4 – Always ef 3 – Very good                                                     | •                                                       | 4 – Every time 4 – Regularly                                                                   | 4 – Significantly<br>3 – Very well                          | 4 – Strongly agree<br>3 – Agree                                                            | 4 – Every time<br>3 – Usually                                    | •                                                  | 4 – Every time<br>3 – Usually                                                     | 3 – Reasonably<br>2 – Partially                              | 3 – Usually<br>2 – Occasionally/Sometin                                                  | Strongly agree                                      | 4 – To a great extent<br>3 – Moderate                          | Agree<br>Neutral                                                         | 4 – To a great extent                                  | 4 – Above 90%<br>3 – 70 – 89%                  |
| 8/21/2018 23:49:37 Nehasjuly15@gmail.com Neha S Yes 8/22/2018 4:56:21 nagendranaikayanur@gmail.com Nagendra naik Yes                                                                                                                | 20 2018-19 Female<br>19 2018-19 Male                        |                                                            | 3 – 70 to 84% 3 – Satisfactorily<br>4 – 85 to 100% 3 – Satisfactorily                                     |                                                                                 | <u>-</u>                                                | _                                                                                              | 3 – Very well<br>4 – Significantly                          | 3 – Agree<br>4 – Strongly agree                                                            | 3 – Usually<br>3 – Usually                                       | 3 – Usually<br>3 – Usually                         | 3 – Usually<br>4 – Every time                                                     | <ul><li>3 – Reasonably</li><li>3 – Reasonably</li></ul>      | 3 – Usually<br>3 – Usually                                                               | Agree<br>Strongly agree                             | 3 – Moderate<br>4 – To a great extent                          | Agree<br>Strongly agree                                                  | 4 – To a great extent                                  | 3 – 70 – 89%<br>3 – 70 – 89%                   |
| 8/22/2018 10:03:05 mahithahebbar@gmail.com Mahitha.P.V Yes 8/22/2018 15:09:49 maithrijgowda7011@gmail.com Maithrij Yes                                                                                                              | 20 2018-19 Female<br>18 2018-19 Female                      | Bachelor's Commerce                                        | 3 – 70 to 84% 3 – Satisfactorily<br>3 – 70 to 84% 3 – Satisfactorily                                      | 3 – Sometime 3 – Very good                                                      | 3 – Usually fair                                        | 3 – Usually 4 – Regularly                                                                      | 3 – Very well<br>3 – Very well                              | 3 – Agree<br>3 – Agree                                                                     | 3 – Usually<br>4 – Every time                                    | 3 – Usually<br>3 – Usually                         | 4 – Every time<br>3 – Usually                                                     | 4 – Fully<br>4 – Fully                                       | 3 – Usually<br>3 – Usually                                                               | Agree<br>Agree                                      | 3 – Moderate<br>3 – Moderate                                   | Strongly agree<br>Agree                                                  | 3 – Moderate                                           | 2 – 50 – 69%<br>3 – 70 – 89%                   |
| 8/22/2018 20:16:33 bharathns0505@gmail.com Bharath N S Yes 8/23/2018 1:23:17 rakshithaksmg.2018@gmail.com Rakshitha k No 8/23/2018 6:30:01 ambikavaidya76@gmail.com Ambika vaidya Yes                                               | 20 2018-19 Male<br>19 2018-19 Female<br>19 2018-19 Female   | Bachelor's Commerce                                        | 2 – 55 to 69% 3 – Satisfactorily<br>4 – 85 to 100% 4 –Thoroughly<br>3 – 70 to 84% 3 – Satisfactorily      | 4 – Always ef 4– Excellent                                                      | 4 – Always fair                                         | 4 – Every time 4 – Regularly                                                                   | 3 – Very well<br>4 – Significantly<br>0– Not at all         | 3 – Agree<br>4 – Strongly agree<br>2 – Neutral                                             | 3 – Usually<br>4 – Every time<br>1 – Rarely                      |                                                    | 4 – Every time<br>4 – Every time<br>1– Rarely                                     | 4 – Fully<br>4 – Fully<br>0– Unable to                       | 4 – Every time<br>4 – Every time<br>0 – Never                                            | Agree<br>Strongly agree<br>Neutral                  | 3 – Moderate<br>3 – Moderate<br>3 – Moderate                   | Agree<br>Agree<br>Neutral                                                | 4 – To a great extent                                  | 3 - 70 - 89%<br>3 - 70 - 89%<br>0 - Below 29%  |
| 8/23/2018 11:36:45 jayanthprabhu72@gmail.com Deepthi prabhu Yes 8/23/2018 16:43:30 aishupoorni22@gmail.com Aishwarya S Yes                                                                                                          | 19 2018-19 Female<br>19 2018-19 Female                      | Bachelor's Commerce                                        | 3 – 70 to 84% 3 – Satisfactorily<br>4 – 85 to 100% 3 – Satisfactorily                                     | 2 – Just satis 3 – Very good                                                    | 3 – Usually fair                                        | 1 – Rarely 1 – Rarely                                                                          | 2 – Moderately<br>3 – Very well                             | 3 – Agree<br>3 – Agree                                                                     | 3 – Usually<br>3 – Usually                                       | 1 – Rarely<br>1 – Rarely<br>3 – Usually            | 1– Rarely<br>1– Rarely<br>3 – Usually                                             | 2 – Partially<br>4 – Fully                                   | 3 – Usually<br>4 – Every time                                                            | Agree                                               | 3 – Moderate<br>3 – Moderate<br>4 – To a great extent          | Agree<br>Strongly agree                                                  | 3 – Moderate                                           | 2 – 50 – 69%<br>2 – 50 – 69%                   |
| 8/23/2018 21:50:14 kavyad123smg@gmail.com Kavya. D Yes<br>8/24/2018 2:56:58 mukesh.smg9@gmail.com Mukesh Kumar S Yes                                                                                                                | 18 2018-19 Female<br>18 2018-19 Male                        | Bachelor's Commerce                                        | 2 – 55 to 69% 3 – Satisfactorily<br>4 – 85 to 100% 3 – Satisfactorily                                     | 4 – Always ef 2 – Good                                                          | 3 – Usually fair                                        | 2 – Occasionally 4 – Regularly                                                                 | 3 – Very well<br>3 – Very well                              | 3 – Agree<br>3 – Agree                                                                     | 2– Occasionally/Sometin<br>3 – Usually                           | ne:2 – Occasionally/Sometim                        | •                                                                                 | 3 – Reasonably<br>3 – Reasonably                             | 4 – Every time<br>3 – Usually                                                            | Agree<br>Agree                                      | 3 – Moderate<br>3 – Moderate                                   | Agree<br>Agree                                                           | 4 – To a great extent                                  | 1 – 30 – 49%<br>2 – 50 – 69%                   |
| 8/24/2018 8:03:42 pradeeppradi3917@gmail.com Pradeep N Yes 8/24/2018 13:10:26 sindhugsmg@gmail.com Sindhu.g Yes                                                                                                                     | 19 2018-19 Male<br>19 2018-19 Female                        | Bachelor's Commerce                                        | 4 – 85 to 100% 3 – Satisfactorily<br>3 – 70 to 84% 3 – Satisfactorily                                     | 4 – Always ef 4– Excellent                                                      | 4 – Always fair                                         | 4 – Every time 3 – Often                                                                       | 1 – Marginally<br>3 – Very well                             | 2 – Neutral<br>4 – Strongly agree                                                          | 1 – Rarely<br>4 – Every time                                     | •                                                  | 1– Rarely<br>4 – Every time                                                       | 0– Unable to<br>3 – Reasonably                               | 0 – Never<br>4 – Every time                                                              | Strongly agree                                      | 0 – Not at all<br>4 – To a great extent                        | Strongly Disagree Strongly agree                                         | 4 – To a great extent                                  | 0 – Below 29%<br>3 – 70 – 89%                  |
| 8/24/2018 18:17:10 priyanka13bm@gmail.com Priyanka Yes<br>8/24/2018 23:23:54 dhanushreedhanu070@gmail.com Dhanushree M Yes<br>8/25/2018 4:30:38 chethan1792000@gmail.com Chethan naik k n Yes                                       | 19 2018-19 Female<br>19 2018-19 Female<br>19 2018-19 Male   | Bachelor's Commerce                                        | 1– 30 to 54% 3 – Satisfactorily<br>4 – 85 to 100% 3 – Satisfactorily<br>4 – 85 to 100% 3 – Satisfactorily | 3 – Sometime 3 – Very good                                                      |                                                         | •                                                                                              | 2 – Moderately<br>3 – Very well<br>3 – Very well            | 2 – Neutral<br>2 – Neutral<br>3 – Agree                                                    | 4 – Every time<br>3 – Usually<br>4 – Every time                  | 3 – Usually<br>3 – Usually<br>4 – Every time       | 3 – Usually<br>3 – Usually<br>4 – Every time                                      | 2 – Partially<br>3 – Reasonably<br>3 – Reasonably            | 0 – Never<br>3 – Usually<br>3 – Usually                                                  | Neutral<br>Agree<br>Agree                           | 2 – Some what<br>3 – Moderate<br>3 – Moderate                  | Neutral<br>Agree<br>Strongly agree                                       | 3 – Moderate                                           | 3 – 70 – 89%<br>3 – 70 – 89%<br>4 – Above 90%  |
| 8/25/2018 9:37:22 Sindhukushi853@gmail.com Sindhu.V. Yes<br>8/25/2018 14:44:06 gaganaks83@gmail.com Gagana k s Yes                                                                                                                  | 18 2018-19 Male<br>18 2018-19 Female<br>18 2018-19 Female   | Bachelor's Commerce                                        | 3 – 70 to 84% 3 – Satisfactorily<br>3 – 70 to 84% 4 – Thoroughly                                          | 4 – Always ef 4– Excellent                                                      | 4 – Always fair                                         | 4 – Every time 4 – Regularly<br>4 – Every time 3 – Often                                       | 3 – Very well<br>3 – Very well<br>4 – Significantly         | 3 – Agree<br>4 – Strongly agree<br>3 – Agree                                               | 4 – Every time<br>4 – Every time<br>4 – Every time               | 3 – Usually                                        | 4 – Every time<br>4 – Every time<br>4 – Every time                                | 3 – Reasonably<br>4 – Fully<br>4 – Fully                     | 3 – Usually<br>3 – Usually<br>3 – Usually                                                | _                                                   | 4 – To a great extent 3 – Moderate                             | Strongly agree Strongly agree Neutral                                    | 4 – To a great extent                                  | 4 – Above 90%<br>3 – 70 – 89%<br>4 – Above 90% |
| 8/25/2018 19:50:50 shruthiayachita@gmail.com Shruthi Yes 8/26/2018 0:57:34 pareekshithlr17@gmail.com Pareekshith L R Yes                                                                                                            | 19 2018-19 Female<br>19 2018-19 Male                        | Bachelor's Commerce                                        | 4 – 85 to 100% 3 – Satisfactorily<br>4 – 85 to 100% 3 – Satisfactorily                                    | 4 – Always ef 4– Excellent                                                      | 4 – Always fair                                         | 3 – Usually 3 – Often                                                                          | 4 – Significantly<br>3 – Very well                          | 4 – Strongly agree<br>3 – Agree                                                            | 3 – Usually<br>2– Occasionally/Sometin                           | 4 – Every time                                     | 4 – Every time<br>3 – Usually                                                     | 4 – Fully<br>3 – Reasonably                                  | 3 – Usually<br>3 – Usually<br>3 – Usually                                                | Strongly agree Strongly agree                       |                                                                | Strongly agree Agree                                                     | 3 – Moderate                                           | 3 – 70 – 89%<br>3 – 70 – 89%                   |
| 8/26/2018 6:04:18 akkuakshatha50@gmail.com Akshatha Yes 8/26/2018 11:11:02 00reehan11@gmail.com Mohammed Reel Yes                                                                                                                   | 19 2018-19 Female<br>21 2018-19 Male                        | Bachelor's Commerce Bachelor's Commerce                    | 3 – 70 to 84% 3 – Satisfactorily<br>3 – 70 to 84% 4 –Thoroughly                                           | 2 – Just satis 3 – Very good<br>3 – Sometime 3 – Very good                      | 4 – Always fair<br>3 – Usually fair                     | 1 – Rarely 2 – Sometimes 3 – Usually 4 – Regularly                                             | 2 – Moderately<br>4 – Significantly                         | 4 – Strongly agree<br>3 – Agree                                                            | 3 – Usually<br>3 – Usually                                       | 3 – Usually<br>4 – Every time                      | 4 – Every time<br>4 – Every time                                                  | 4 – Fully<br>3 – Reasonably                                  | 1 – Rarely<br>3 – Usually                                                                | Strongly agree<br>Agree                             | 3 – Moderate<br>3 – Moderate                                   | Strongly agree<br>Agree                                                  | 4 – To a great extent<br>3 – Moderate                  | 3 – 70 – 89%<br>2 – 50 – 69%                   |
| 8/26/2018 16:17:46 vismaya9845@gmail.com Vismaya Yes 8/26/2018 21:24:30 zeeshanalikhan28@gmail.com MOHAMMED MUS Yes                                                                                                                 | 20 2018-19 Female<br>21 2018-19 Male                        | Bachelor's Commerce                                        | 3 – 70 to 84% 4 – Thoroughly<br>3 – 70 to 84% 4 – Thoroughly                                              | 4 – Always ef 4– Excellent                                                      | 4 – Always fair                                         | 3 – Usually 3 – Often                                                                          | 3 – Very well 3 – Very well 4 Significantly                 | 3 – Agree<br>3 – Agree                                                                     | 4 – Every time 3 – Usually                                       | 4 – Every time                                     | 4 – Every time 4 – Every time                                                     | 3 – Reasonably 3 – Reasonably                                | 4 – Every time 4 – Every time                                                            | Agree                                               | 4 – To a great extent 3 – Moderate 4 – To a great extent       | Strongly agree  Agree Strongly agree                                     | 3 – Moderate                                           | 3 – 70 – 89%<br>2 – 50 – 69%<br>3 – 70 – 80%   |
| 8/27/2018 2:31:14 prathap24051999@gmail.com Prathap kr Yes 8/27/2018 7:37:58 ramanath.pai99@gmail.com Ramnath Pai Yes 8/27/2018 12:44:42 mahaveerujainsmg@gmail.com Mahaveer u jain No                                              | 20 2018-19 Male<br>20 2018-19 Male<br>19 2018-19 Male       | Bachelor's Commerce                                        | 4 – 85 to 100% 4 – Thoroughly<br>4 – 85 to 100% 4 – Thoroughly<br>3 – 70 to 84% 3 – Satisfactorily        | 4 – Always ef 4– Excellent                                                      | 4 – Always fair                                         | 4 – Every time 4 – Regularly                                                                   | 4 – Significantly<br>4 – Significantly<br>4 – Significantly | 4 – Strongly agree<br>4 – Strongly agree<br>3 – Agree                                      | 4 – Every time<br>4 – Every time<br>3 – Usually                  |                                                    | 4 – Every time<br>4 – Every time<br>4 – Every time                                | 4 – Fully<br>4 – Fully<br>3 – Reasonably                     | 4 – Every time<br>4 – Every time<br>3 – Usually                                          |                                                     | 4 – To a great extent<br>4 – To a great extent<br>3 – Moderate | Strongly agree Strongly agree Strongly agree                             | 4 – To a great extent                                  | 3 – 70 – 89%<br>3 – 70 – 89%<br>2 – 50 – 69%   |
| 8/27/2018 17:51:26 subrahmanyag1999@gmail.com Subrahmanya G Yes 8/27/2018 22:58:10 yamunayamu548@gmail.com Yamuna.v Yes                                                                                                             | 21 2018-19 Male<br>20 2018-19 Female                        | Bachelor's Commerce                                        | 4 – 85 to 100% 4 – Thoroughly<br>3 – 70 to 84% 3 – Satisfactorily                                         | 4 – Always ef 3 – Very good                                                     | 4 – Always fair                                         | 4 – Every time 4 – Regularly                                                                   | 4 – Significantly<br>4 – Significantly<br>4 – Significantly | 3 – Agree<br>3 – Agree<br>4 – Strongly agree                                               | 4 – Every time<br>3 – Usually                                    | 4 – Every time                                     | 4 – Every time<br>4 – Every time<br>4 – Every time                                | 4 – Fully<br>4 – Fully                                       | 4 – Every time<br>4 – Every time                                                         |                                                     | 4 – To a great extent 3 – Moderate                             | Strongly agree Strongly agree                                            | 4 – To a great extent                                  | 2 - 50 - 69%<br>2 - 50 - 69%<br>2 - 50 - 69%   |
| 8/28/2018 4:04:54 Venkateshpaiv5630@gmail.com Venkatesh Pai V Yes 8/28/2018 9:11:38 shashankrpaiyaa@gmail.com Shashank raju pai Yes                                                                                                 | 20 2018-19 Male<br>20 2018-19 Male                          | Bachelor's Commerce Bachelor's Commerce                    | 4 – 85 to 100% 4 –Thoroughly<br>4 – 85 to 100% 4 –Thoroughly                                              | 3 – Sometime 3 – Very good<br>3 – Sometime 3 – Very good                        | 4 – Always fair<br>4 – Always fair                      | 4 – Every time 4 – Regularly 4 – Every time 3 – Often                                          | 4 – Significantly<br>4 – Significantly                      | 4 – Strongly agree<br>3 – Agree                                                            | 3 – Usually<br>4 – Every time                                    | 4 – Every time<br>4 – Every time                   | 4 – Every time<br>4 – Every time                                                  | 3 – Reasonably<br>4 – Fully                                  | 3 – Usually<br>4 – Every time                                                            | Agree<br>Strongly agree                             | 3 – Moderate<br>4 – To a great extent                          | Agree<br>Strongly agree                                                  | 3 – Moderate<br>3 – Moderate                           | 2 – 50 – 69%<br>3 – 70 – 89%                   |
| 8/28/2018 14:18:22 govindpatelpatel07@gmail.com Govind Patel Yes 8/28/2018 19:25:06 aftabmohammed313@gmail.com Mohammed aftab Yes                                                                                                   | 21 2018-19 Male<br>21 2018-19 Male                          |                                                            | 4 – 85 to 100% 4 –Thoroughly 3 – 70 to 84% 3 – Satisfactorily                                             |                                                                                 | •                                                       |                                                                                                | 3 – Very well<br>4 – Significantly                          | 3 – Agree<br>4 – Strongly agree                                                            | 3 – Usually<br>4 – Every time                                    | •                                                  | <ul><li>4 – Every time</li><li>4 – Every time</li></ul>                           | 4 – Fully<br>4 – Fully                                       | 4 – Every time<br>3 – Usually                                                            | Agree<br>Strongly agree                             | 4 – To a great extent<br>3 – Moderate                          | Strongly agree<br>Agree                                                  |                                                        | 2 – 50 – 69%<br>2 – 50 – 69%                   |
|                                                                                                                                                                                                                                     |                                                             |                                                            |                                                                                                           |                                                                                 |                                                         |                                                                                                |                                                             |                                                                                            |                                                                  |                                                    |                                                                                   |                                                              |                                                                                          |                                                     |                                                                |                                                                          |                                                        |                                                |