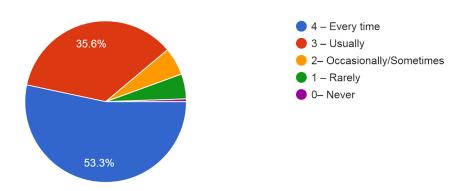

| 1. Please                                                                                                                                                                                                                           |                                                             |                                                            |                                                                                                           | 9. How well 10. The                                                             |                                                         | 13. The institute                                                                              | takes 14. I he teaching ar                                  | nd                                                                                         |                                                                  |                                                    |                                                                                   |                                                              |                                                                                          | 21. The institution makes                           | 22. I he institute/ teachers                                   | 5                                                                        | 24. Efforts are made by                                |                                                |
|-------------------------------------------------------------------------------------------------------------------------------------------------------------------------------------------------------------------------------------|-------------------------------------------------------------|------------------------------------------------------------|-----------------------------------------------------------------------------------------------------------|---------------------------------------------------------------------------------|---------------------------------------------------------|------------------------------------------------------------------------------------------------|-------------------------------------------------------------|--------------------------------------------------------------------------------------------|------------------------------------------------------------------|----------------------------------------------------|-----------------------------------------------------------------------------------|--------------------------------------------------------------|------------------------------------------------------------------------------------------|-----------------------------------------------------|----------------------------------------------------------------|--------------------------------------------------------------------------|--------------------------------------------------------|------------------------------------------------|
| confirm this is the first                                                                                                                                                                                                           |                                                             | ,                                                          | 7. How much of 8. How well did                                                                            |                                                                                 | 11. Fairness of the internal                            | 12. Was your an active interest performance in promoting internal assignments student exchange | ship, your institution                                      | 15. The institution                                                                        | 16. Teachers inform you about your expected                      | 17 Vour montar doos a                              | 18. The teachers illustra                                                         | , ,                                                          | 20. Teachers are able to                                                                 | effort to engage students in the monitoring, review | methods, such as                                               | 23 Taachare ancouraga                                                    | •                                                      | , ,                                            |
| and only tim you answer Timestamp Email Address Name this survey.                                                                                                                                                                   | ₹<br>2. Age 3. Year 4. Gende                                | program are are you you pursuing currently or now pursuing | the syllabus the teachers was covered in prepare for the the class classes                                | able to teaching can communicat best be e described as                          | evaluation process by the teachers.                     | discussed with visit opportunitie vou students.                                                | •                                                           | provides multiple d opportunities to learn an grow.                                        | competencies, course<br>and outcomes, and<br>programme outcomes. | necessary follow-up with                           | the concepts through examples and applications.                                   | encourage you with<br>providing right level of<br>challenges | and help you to overcom them.                                                            |                                                     | participative learning and                                     | 23. Teachers encourage you to participate in extracurricular activities. |                                                        | • •                                            |
| 8/1/2018 23:16:41 sureshhm62@gmail.com SURESH H M Yes 8/2/2018 4:23:25 Sindhurani895@gmail.com Sindhu Rani.N Yes                                                                                                                    | 22 2018-19 Male<br>19 2018-19 Female                        |                                                            | • • • • • • • • • • • • • • • • • • • •                                                                   | <ul><li>4 – Always ef 4– Excellent</li><li>4 – Always ef 4– Excellent</li></ul> | 4 – Always fair                                         | 3 – Usually 3 – Often 3 – Usually 4 – Regularly                                                | 4 – Significantly<br>4 – Significantly                      | 4 – Strongly agree<br>4 – Strongly agree                                                   | 4 – Every time<br>4 – Every time                                 | 4 – Every time                                     | 4 – Every time<br>4 – Every time                                                  | 4 – Fully<br>4 – Fully                                       | 4 – Every time<br>4 – Every time                                                         | Agree                                               | 4 – To a great extent<br>4 – To a great extent                 | Agree<br>Strongly agree                                                  | 3 – Moderate<br>4 – To a great extent                  | 2 – 50 – 69%<br>3 – 70 – 89%                   |
| 8/2/2018 9:30:09 suhassvernekar3@gmail.com Suhas s Vernekar Yes 8/2/2018 14:36:53 varuptl5@gmail.com Varun N Yes                                                                                                                    | 20 2018-19 Male<br>20 2018-19 Male                          | Bachelor's Commerce                                        | 3 – 70 to 84% 3 – Satisfactorily                                                                          | 3 – Sometime 2 – Good                                                           | 2 – Sometimes ur                                        | •                                                                                              | 3 – Very well<br>3 – Very well                              | 4 – Strongly agree<br>3 – Agree                                                            | 3 – Usually<br>3 – Usually                                       | 3 – Usually<br>3 – Usually                         | 2 – Occasionally/Someti<br>3 – Usually                                            | 3 – Reasonably                                               | 2 – Occasionally/Sometin<br>3 – Usually                                                  | Agree                                               | 3 – Moderate<br>2 – Some what                                  | Strongly agree<br>Agree                                                  | 3 – Moderate                                           | 3 – 70 – 89%<br>0 – Below 29%                  |
| 8/2/2018 19:43:37       ss7094365@gaiml.co       Sharath       Yes         8/3/2018 0:50:21       meghasmgc@gmail.com       Megha       Yes         8/3/2018 5:57:05       fardeenahmed207@gmail.com       Fardeen ahamed       Yes | 20 2018-19 Male<br>20 2018-19 Female<br>19 2018-19 Male     | Bachelor's Commerce                                        | 1– 30 to 54% 2 – Poorly                                                                                   | 3 – Sometim∈1 – Fair                                                            | - ,                                                     | 13 – Usually 3 – Often<br>3 – Usually 2 – Sometimes<br>4 – Every time 3 – Often                | 2 – Moderately<br>2 – Moderately<br>3 – Very well           | 4 – Strongly agree<br>3 – Agree<br>3 – Agree                                               | 4 – Every time<br>4 – Every time<br>4 – Every time               | 3 – Usually<br>3 – Usually<br>4 – Every time       | 3 – Usually<br>3 – Usually<br>4 – Every time                                      | 3 – Reasonably<br>3 – Reasonably<br>3 – Reasonably           | 4 – Every time<br>4 – Every time<br>3 – Usually                                          | Strongly agree Agree                                | 3 – Moderate<br>2 – Some what<br>3 – Moderate                  | Agree<br>Agree<br>Strongly agree                                         | 2 – Some what                                          | 3 – 70 – 89%<br>1 – 30 – 49%<br>3 – 70 – 89%   |
| 8/3/2018 11:03:49 987mdrehan@gmail.com Noor fathima Yes<br>8/3/2018 16:10:33 punithhg1995@gmail.com PUNITH H G No                                                                                                                   | 19 2018-19 Male<br>19 2018-19 Female<br>22 2018-19 Male     | Bachelor's Commerce                                        |                                                                                                           | 4 – Always ef 3 – Very good                                                     | 3 – Usually fair                                        | 7                                                                                              | 3 – Very well<br>3 – Very well<br>4 – Significantly         | 3 – Agree<br>3 – Agree<br>4 – Strongly agree                                               | 3 – Usually<br>4 – Every time                                    | 4 – Every time<br>4 – Every time<br>4 – Every time | 3 – Usually<br>4 – Every time                                                     | 4 – Fully<br>4 – Fully                                       | 3 – Usually<br>3 – Usually<br>4 – Every time                                             | Strongly agree Strongly agree                       | 1 – Very little<br>4 – To a great extent                       | Agree Strongly agree                                                     | 4 – To a great extent                                  | 1 – 30 – 49%<br>4 – Above 90%                  |
| 8/3/2018 21:17:17 adnanbasha.abs@gmail.com Adnan basha Yes 8/4/2018 2:24:01 mdumer1024@gmail.com Mohammed Umer Yes                                                                                                                  | 19 2018-19 Male<br>19 2018-19 Male                          | Bachelor's Commerce                                        | 2 – 55 to 69% 3 – Satisfactorily                                                                          | 3 – Sometime 3 – Very good                                                      | 2 – Sometimes ur                                        | <u>-</u>                                                                                       | 2 – Moderately<br>3 – Very well                             | 3 – Agree<br>2 – Neutral                                                                   | 3 – Usually<br>0– Never                                          | 3 – Usually<br>2 – Occasionally/Sometim            | 3 – Usually<br>n∈3 – Usually                                                      | 3 – Reasonably<br>0– Unable to                               | 3 – Usually<br>2 – Occasionally/Sometin                                                  | Agree                                               | 3 – Moderate<br>3 – Moderate                                   | Agree<br>Agree                                                           | 2 – Some what<br>3 – Moderate                          | 0 – Below 29%<br>0 – Below 29%                 |
| 8/4/2018 7:30:45 nishchitha135@gmail.com Nishchitha.V Yes 8/4/2018 12:37:29 rudraswamyswamy51910@gmail.c 7349787417 Yes                                                                                                             | 18 2018-19 Female<br>18 2018-19 Male                        | Bachelor's Commerce                                        | 3 – 70 to 84% 3 – Satisfactorily<br>4 – 85 to 100% 3 – Satisfactorily                                     | 4 – Always ef 4– Excellent                                                      | 4 – Always fair                                         | 4 – Every time 4 – Regularly                                                                   | 3 – Very well<br>4 – Significantly                          | 3 – Agree<br>4 – Strongly agree                                                            | 3 – Usually<br>3 – Usually                                       |                                                    | 3 – Usually 4 – Every time                                                        | 3 – Reasonably<br>4 – Fully                                  | 3 – Usually<br>4 – Every time                                                            | Agree<br>Strongly agree                             | 2 – Some what<br>4 – To a great extent                         | Agree Strongly agree                                                     | 4 – To a great extent                                  | 2 – 50 – 69%<br>4 – Above 90%                  |
| 8/4/2018 17:44:13 lalshithamgowda2000@gmail.com Lakshitha m Yes 8/4/2018 22:50:57 umeshhanavada@gmail.com Rakesh H u Yes 8/5/2018 3:57:41 Vmdnkmr@gmail.com V Madan Kumar Yes                                                       | 19 2018-19 Female<br>18 2018-19 Male<br>19 2018-19 Male     | Bachelor's Commerce                                        | 4 – 85 to 100% 3 – Satisfactorily                                                                         | 3 – Sometime 3 – Very good                                                      | •                                                       | 4 – Every time 3 – Often                                                                       | 0– Not at all<br>3 – Very well<br>3 – Very well             | 2 – Neutral<br>3 – Agree<br>4 – Strongly agree                                             | 1 – Rarely<br>4 – Every time<br>3 – Usually                      | 1 – Rarely<br>4 – Every time<br>1 – Rarely         | <ul><li>2 – Occasionally/Someti</li><li>3 – Usually</li><li>3 – Usually</li></ul> | Me 3 – Reasonably<br>4 – Fully<br>3 – Reasonably             | 4 – Every time<br>4 – Every time<br>3 – Usually                                          | Strongly agree<br>Strongly agree<br>Agree           | 4 – To a great extent<br>3 – Moderate<br>3 – Moderate          | Strongly agree Agree Strongly agree                                      | •                                                      | 3 - 70 - 89%<br>2 - 50 - 69%<br>0 - Below 29%  |
| 8/5/2018 9:04:25 santhoshgopi720@gmail.com Santhosha s Yes<br>8/5/2018 14:11:09 Nimhansimrannimhan@gmail.com NIMHAN SIMRAN Yes                                                                                                      | 20 2018-19 Male<br>18 2018-19 Female                        | Bachelor's Commerce                                        | 4 – 85 to 100% 3 – Satisfactorily                                                                         | 4 – Always ef 4– Excellent                                                      | •                                                       | 4 – Every time 4 – Regularly                                                                   | 3 – Very well<br>2 – Moderately                             | 4 – Strongly agree<br>2 – Neutral                                                          | 4 – Every time<br>2– Occasionally/Sometin                        | 3 – Usually                                        | 4 – Every time                                                                    | 4 – Fully<br>1 – Slightly                                    | 4 – Every time<br>1 – Rarely                                                             | 3                                                   | 4 – To a great extent<br>2 – Some what                         | Strongly agree Neutral                                                   |                                                        | 4 – Above 90%<br>1 – 30 – 49%                  |
| 8/5/2018 19:17:53 vpsahana04@gmail.com Sahana V palankaı Yes 8/6/2018 0:24:37 prakruthi6smg@gmail.com Prakruthi.K Yes                                                                                                               | 18 2018-19 Female<br>18 2018-19 Female                      | Bachelor's Commerce                                        | 1– 30 to 54% 3 – Satisfactorily                                                                           | 2 – Just satis 2 – Good                                                         | 3 – Usually fair                                        | •                                                                                              | <ul><li>2 – Moderately</li><li>2 – Moderately</li></ul>     | 3 – Agree<br>3 – Agree                                                                     | 2- Occasionally/Sometin 3 - Usually                              | 2 – Occasionally/Sometim                           | 3 – Usually<br>n∈4 – Every time                                                   | 2 – Partially<br>2 – Partially                               | 2 – Occasionally/Sometin<br>2 – Occasionally/Sometin                                     | n∈Neutral                                           | 3 – Moderate<br>3 – Moderate                                   | Agree<br>Agree                                                           | 3 – Moderate                                           | 2 – 50 – 69%<br>0 – Below 29%                  |
| 8/6/2018 5:31:21 koursapna36@gmail.com Sapna kour Yes<br>8/6/2018 10:38:05 poojavsmg.2018@gmail.com Pooja v No<br>8/6/2018 15:44:49 hemaliblk123@gmail.com R Hemavathi Bai Yes                                                      | 20 2018-19 Female<br>19 2018-19 Female<br>19 2018-19 Female | Bachelor's Commerce                                        | 4 – 85 to 100% 4 –Thoroughly                                                                              | 4 – Always ef 4– Excellent                                                      | 4 – Always fair                                         | 4 – Every time 4 – Regularly<br>4 – Every time 4 – Regularly<br>2 – Occasionally 4 – Regularly | 3 – Very well<br>4 – Significantly<br>3 – Very well         | <ul><li>4 – Strongly agree</li><li>4 – Strongly agree</li><li>4 – Strongly agree</li></ul> | 4 – Every time<br>4 – Every time<br>3 – Usually                  | •                                                  | 4 – Every time<br>4 – Every time<br>4 – Every time                                | 4 – Fully<br>4 – Fully<br>3 – Reasonably                     | 4 – Every time<br>4 – Every time<br>3 – Usually                                          | Strongly agree<br>Strongly agree<br>Neutral         | 4 – To a great extent<br>4 – To a great extent<br>3 – Moderate | Agree<br>Strongly agree<br>Strongly agree                                | 4 – To a great extent                                  | 3 – 70 – 89%<br>4 – Above 90%<br>2 – 50 – 69%  |
| 8/6/2018 20:51:33 Apoorvas9901@gmail.com Apoorva Yes 8/7/2018 1:58:17 prarthanavijoshi@gmail.com Prarthana v joshi Yes                                                                                                              | 20 2018-19 Female<br>19 2018-19 Female                      | Bachelor's Commerce                                        | 3 – 70 to 84% 3 – Satisfactorily                                                                          | . , ,                                                                           | 2 – Sometimes ur<br>0– Unfair                           |                                                                                                | 4 – Significantly 3 – Very well                             | 3 – Agree<br>3 – Agree                                                                     | 4 – Every time<br>1 – Rarely                                     | -                                                  | 4 – Every time<br>4 – Every time<br>4 – Every time                                | 1 – Slightly<br>1 – Slightly                                 | 3 – Usually<br>3 – Usually<br>0 – Never                                                  | Neutral<br>Agree                                    | 4 – To a great extent<br>3 – Moderate                          | Strongly agree  Strongly agree  Agree                                    | 4 – To a great extent                                  | 3 – 70 – 89%<br>1 – 30 – 49%                   |
| 8/7/2018 7:05:01 Karthickj854@gmail.com Lalith Yes 8/7/2018 12:11:45 Dishabafna2@icloud.com Disha bafna Yes                                                                                                                         | 20 2018-19 Male<br>20 2018-19 Female                        |                                                            |                                                                                                           | 3 – Sometime 3 – Very good                                                      | •                                                       | 3 – Usually 3 – Often<br>4 – Every time 4 – Regularly                                          | 3 – Very well<br>3 – Very well                              | 3 – Agree<br>3 – Agree                                                                     | 3 – Usually<br>4 – Every time                                    | 3 – Usually<br>3 – Usually                         | 3 – Usually<br>3 – Usually                                                        | 4 – Fully<br>3 – Reasonably                                  | 2 – Occasionally/Sometin<br>3 – Usually                                                  | · ·                                                 | 3 – Moderate<br>3 – Moderate                                   | Strongly agree<br>Agree                                                  | 3 – Moderate                                           | 3 – 70 – 89%<br>3 – 70 – 89%                   |
| 8/7/2018 17:18:29 bhanuprakashsbhanu@gmail.com Bhanu prakash.s Yes 8/7/2018 22:25:13 akshathabhatt1@gmail.com Akshatha A R Yes                                                                                                      | 20 2018-19 Male<br>20 2018-19 Female                        | Bachelor's Commerce                                        | 4 – 85 to 100% 3 – Satisfactorily<br>3 – 70 to 84% 4 – Thoroughly                                         | 4 – Always ef 4– Excellent                                                      | 3 – Usually fair                                        | 3 – Usually 2 – Sometimes                                                                      | 4 – Significantly 4 – Significantly                         | 3 – Agree<br>3 – Agree                                                                     | 3 – Usually<br>4 – Every time                                    | •                                                  | 4 – Every time<br>4 – Every time                                                  | 4 – Fully<br>3 – Reasonably                                  | 3 – Usually<br>4 – Every time                                                            | _                                                   | 3 – Moderate 4 – To a great extent                             | Strongly agree Strongly agree                                            | 4 – To a great extent                                  | 2 – 50 – 69%<br>3 – 70 – 89%                   |
| 8/8/2018 3:31:57 ranjitharanju07111999@gmail.comRanjitha Yes<br>8/8/2018 8:38:41 bhoomikajshetty1999@gmail.com Bhoomika J Shetty Yes<br>8/8/2018 13:45:25 shanenousheen24768608@gmail.com Bhoomika J Shetty Yes                     | 20 2018-19 Female<br>20 2018-19 Female<br>20 2018-19 Female | Bachelor's Commerce                                        | 3 – 70 to 84% 3 – Satisfactorily<br>3 – 70 to 84% 4 –Thoroughly<br>3 – 70 to 84% 3 – Satisfactorily       | 4 – Always ef 4– Excellent                                                      | 3 – Usually fair                                        | 4 – Every time 4 – Regularly                                                                   | 2 – Moderately<br>3 – Very well                             | 2 – Neutral 4 – Strongly agree                                                             | 3 – Usually<br>4 – Every time<br>3 – Usually                     | 3 – Usually<br>4 – Every time<br>3 – Usually       | 3 – Usually<br>4 – Every time<br>4 – Every time                                   | 2 – Partially<br>3 – Reasonably<br>4 – Fully                 | <ul><li>2 – Occasionally/Sometir</li><li>3 – Usually</li><li>4 – Every time</li></ul>    | Strongly agree                                      | 3 – Moderate<br>3 – Moderate<br>3 – Moderate                   | Neutral<br>Agree                                                         | 4 – To a great extent                                  | 0 – Below 29%<br>3 – 70 – 89%<br>3 – 70 – 89%  |
| 8/8/2018 18:52:09 sandeepmv1703@gmail.com Sandeepa m v Yes 8/8/2018 23:58:53 neharnaidu1999@gmail.com Neha r Yes                                                                                                                    | 19 2018-19 Male<br>20 2018-19 Female                        | Bachelor's Commerce                                        | 2 – 55 to 69% 3 – Satisfactorily<br>3 – 70 to 84% 3 – Satisfactorily                                      | 4 – Always ef 3 – Very good                                                     | 3 – Usually fair                                        | 3 – Usually 3 – Often                                                                          | 3 – Very well<br>3 – Very well<br>3 – Very well             | 4 – Strongly agree<br>4 – Strongly agree<br>4 – Strongly agree                             | 3 – Usually<br>3 – Usually<br>3 – Usually                        | ·                                                  | 4 – Every time<br>4 – Every time<br>4 – Every time                                | 3 – Reasonably<br>3 – Reasonably                             | 4 – Every time<br>4 – Every time<br>3 – Usually                                          | Agree Strongly agree Strongly agree                 | 3 – Moderate<br>3 – Moderate<br>3 – Moderate                   | Agree<br>Agree                                                           | 3 – Moderate                                           | 3 – 70 – 89%<br>2 – 50 – 69%                   |
| 8/9/2018 5:05:37 pavankoudike20@gmail.com Pavan kl Yes<br>8/9/2018 10:12:21 sumanthskatte@gmail.com Sumanth K S Yes                                                                                                                 | 20 2018-19 Male<br>19 2018-19 Male                          | Bachelor's Commerce                                        | 4 – 85 to 100% 3 – Satisfactorily<br>4 – 85 to 100% 4 – Thoroughly                                        | 4 – Always ef 4– Excellent                                                      | 4 – Always fair                                         | 4 – Every time 4 – Regularly                                                                   | 4 – Significantly<br>4 – Significantly                      | 3 – Agree<br>4 – Strongly agree                                                            | 3 – Usually<br>4 – Every time                                    | 4 – Every time                                     | 4 – Every time<br>4 – Every time                                                  | 4 – Fully<br>4 – Fully                                       | 4 – Every time<br>4 – Every time                                                         | Strongly agree                                      | 4 – To a great extent<br>4 – To a great extent                 | Agree<br>Strongly agree                                                  | 4 – To a great extent                                  | 3 – 70 – 89%<br>4 – Above 90%                  |
| 8/9/2018 15:19:05 salonijain2614@gmail.com Saloni parakh Yes 8/9/2018 20:25:49 hnspoorthi2000@gmail.com Spoorthi H N Yes                                                                                                            | 19 2018-19 Female<br>19 2018-19 Female                      | Bachelor's Commerce                                        | 4 – 85 to 100% 4 –Thoroughly<br>4 – 85 to 100% 4 –Thoroughly                                              | 4 – Always ef 4– Excellent                                                      |                                                         | 3 – Usually 1 – Rarely 4 – Every time 3 – Often                                                | 3 – Very well<br>4 – Significantly                          | 3 – Agree<br>4 – Strongly agree                                                            | 3 – Usually<br>4 – Every time                                    | 3 – Usually<br>4 – Every time                      | 4 – Every time<br>4 – Every time                                                  | 4 – Fully<br>4 – Fully                                       | 4 – Every time<br>4 – Every time                                                         | Strongly agree<br>Strongly agree                    | 3 – Moderate<br>4 – To a great extent                          | Strongly agree<br>Strongly agree                                         | 4 – To a great extent                                  | 3 – 70 – 89%<br>3 – 70 – 89%                   |
| 8/10/2018 1:32:33 arpithasb071999@gmail.Com Arpitha SB Yes<br>8/10/2018 6:39:17 sudheerajain23@gmail.com Sudheera k c jain Yes                                                                                                      | 19 2018-19 Female<br>20 2018-19 Male                        | Bachelor's Commerce                                        | 2 – 55 to 69% 4 –Thoroughly<br>4 – 85 to 100% 4 –Thoroughly                                               | 4 - Always ef 4- Excellent                                                      | •                                                       | 4 – Every time 3 – Often                                                                       | 4 – Significantly 4 – Significantly                         | 3 – Agree<br>3 – Agree                                                                     | 4 – Every time<br>4 – Every time                                 | 4 – Every time<br>4 – Every time                   | 3 – Usually<br>4 – Every time                                                     | 3 – Reasonably<br>4 – Fully                                  | 3 – Usually<br>3 – Usually                                                               | Agree<br>Strongly agree                             |                                                                | Agree<br>Strongly agree                                                  | 4 – To a great extent                                  | 3 – 70 – 89%<br>4 – Above 90%                  |
| 8/10/2018 11:46:01 saifansaif1234@gmail.com Saifan khan Yes 8/10/2018 16:52:45 sanathkumar.s.shet98@gmail.com Sanath shet Yes 8/10/2018 21:59:29 savinanarayana@gmail.com Savina.N Yes                                              | 20 2018-19 Male<br>19 2018-19 Male<br>19 2018-19 Female     | Bachelor's Commerce                                        | 3 – 70 to 84% 3 – Satisfactorily<br>4 – 85 to 100% 4 –Thoroughly<br>2 – 55 to 69% 3 – Satisfactorily      | 4 – Always ef 4– Excellent                                                      | 4 – Always fair                                         | 4 – Every time 4 – Regularly                                                                   | 4 – Significantly 4 – Significantly Moderately              | 3 – Agree<br>3 – Agree                                                                     | 2– Occasionally/Sometin 4 – Every time                           | _ *.                                               | 3 – Usually 4 – Every time                                                        | 3 – Reasonably<br>3 – Reasonably<br>3 – Reasonably           | 3 – Usually<br>3 – Usually<br>3 – Usually                                                | Agree<br>Agree<br>Noutral                           | 3 – Moderate<br>3 – Moderate<br>3 – Moderate                   | Agree<br>Agree                                                           | 3 – Moderate                                           | 3 – 70 – 89%<br>3 – 70 – 89%<br>2 – 50 – 69%   |
| 8/10/2018 21:59:29 savinanarayana@gmail.com Savina.N Yes 8/11/2018 3:06:13 Sanchithadv@gmail.com Sanchitha D.v Yes 8/11/2018 8:12:57 rekhabr25@gmail.com Rekha.b.r Yes                                                              | 19 2018-19 Female<br>19 2018-19 Female<br>18 2018-19 Female | Bachelor's Commerce                                        | 3 – 70 to 84% 3 – Satisfactorily<br>1– 30 to 54% 3 – Satisfactorily                                       | 4 – Always ef 3 – Very good                                                     | 4 – Always fair                                         | -                                                                                              | 2 – Moderately<br>3 – Very well<br>2 – Moderately           | 3 – Agree<br>3 – Agree<br>3 – Agree                                                        | 3 – Usually<br>3 – Usually<br>2– Occasionally/Sometin            | 3 – Usually                                        | 3 – Usually<br>4 – Every time                                                     | 3 – Reasonably<br>2 – Partially                              | 4 – Every time 2 – Occasionally/Sometin                                                  | Agree<br>ne Aaree                                   | 3 – Moderate<br>3 – Moderate<br>3 – Moderate                   | Agree<br>Agree<br>Agree                                                  | 3 – Moderate                                           | 2 – 30 – 69%<br>3 – 70 – 89%<br>1 – 30 – 49%   |
| 8/11/2018 13:19:41 thejashwinimm01@gmail.com Thejashwini M M Yes 8/11/2018 18:26:25 manujhmanu07@gmail.com Manu JH Yes                                                                                                              | 18 2018-19 Female<br>19 2018-19 Male                        | Bachelor's Commerce                                        | 2 – 55 to 69% 3 – Satisfactorily<br>2 – 55 to 69% 3 – Satisfactorily                                      | 2 – Just satis 2 – Good                                                         | 2 – Sometimes ur                                        | ni 1 – Rarely 4 – Regularly                                                                    | 3 – Very well<br>3 – Very well                              | 3 – Agree<br>4 – Strongly agree                                                            | 3 – Usually<br>4 – Every time                                    | 0 – I don't have a mentor<br>3 – Usually           | •                                                                                 | 1 – Slightly<br>4 – Fully                                    | 0 – Never<br>3 – Usually                                                                 | Neutral<br>Agree                                    | 1 – Very little<br>3 – Moderate                                | Agree<br>Strongly agree                                                  | 3 – Moderate                                           | 0 – Below 29%<br>4 – Above 90%                 |
| 8/11/2018 23:33:09 madhupraju007@gmail.com Madhusudhan k Yes 8/12/2018 4:39:53 sahanasg1299smg@gmail.com Sahana S.G Yes                                                                                                             | 20 2018-19 Male<br>19 2018-19 Female                        | Other Commerce                                             | 4 – 85 to 100% 4 –Thoroughly 3 – 70 to 84% 4 –Thoroughly                                                  | 4 – Always ef 4– Excellent                                                      | 3 – Usually fair                                        | 3 – Usually 4 – Regularly                                                                      | 4 – Significantly<br>3 – Very well                          | 4 – Strongly agree<br>3 – Agree                                                            | 4 – Every time<br>4 – Every time                                 | 3 – Usually                                        | 4 – Every time<br>3 – Usually                                                     | 4 – Fully<br>4 – Fully                                       | 4 – Every time<br>3 – Usually                                                            |                                                     | 4 – To a great extent<br>4 – To a great extent                 | Strongly agree<br>Strongly agree                                         | _                                                      | 4 – Above 90%<br>3 – 70 – 89%                  |
| 8/12/2018 9:46:37 sahanasahana179@gmail.com Sahana k Yes 8/12/2018 14:53:21 spoorthyhs12@gmail.com Spoorthy h s Yes                                                                                                                 | 19 2018-19 Female<br>18 2018-19 Female                      | Bachelor's Commerce                                        | 3 – 70 to 84% 3 – Satisfactorily<br>2 – 55 to 69% 3 – Satisfactorily                                      | 4 – Always ef 4– Excellent                                                      | 3 – Usually fair                                        | 3 – Usually 3 – Often                                                                          | 4 – Significantly<br>2 – Moderately                         | 4 – Strongly agree<br>3 – Agree                                                            | 4 – Every time<br>3 – Usually                                    | 3 – Usually                                        | 4 – Every time<br>3 – Usually                                                     | 4 – Fully<br>3 – Reasonably                                  | 4 – Every time<br>3 – Usually                                                            | Neutral                                             | 4 – To a great extent<br>3 – Moderate                          | Strongly agree Agree                                                     | 3 – Moderate                                           | 4 – Above 90%<br>1 – 30 – 49%                  |
| 8/12/2018 20:00:05 vikasvikki19667@gmail.com Vikas.V.S Yes 8/13/2018 1:06:49 nayazahamad85@gmail.com Nayaz ahamed Yes 8/13/2018 6:13:33 shashankodeyar9474@gmail.com Shashank Yes                                                   | 18 2018-19 Male<br>18 2018-19 Male<br>18 2018-19 Male       | Bachelor's Commerce                                        | 4 – 85 to 100% 3 – Satisfactorily<br>3 – 70 to 84% 3 – Satisfactorily<br>3 – 70 to 84% 3 – Satisfactorily | 4 – Always ef 3 – Very good                                                     | 3 – Usually fair                                        |                                                                                                | 3 – Very well<br>2 – Moderately<br>3 – Very well            | 3 – Agree<br>4 – Strongly agree<br>4 – Strongly agree                                      | 1 – Rarely<br>4 – Every time<br>3 – Usually                      | 3 – Usually<br>4 – Every time<br>3 – Usually       | 1– Rarely<br>3 – Usually<br>3 – Usually                                           | 2 – Partially<br>3 – Reasonably<br>4 – Fully                 | <ul><li>2 – Occasionally/Sometir</li><li>4 – Every time</li><li>4 – Every time</li></ul> | n∈Agree<br>Agree<br>Agree                           | 1 – Very little<br>1 – Very little<br>2 – Some what            | Strongly agree<br>Agree<br>Agree                                         | 4 – To a great extent                                  | 3 – 70 – 89%<br>2 – 50 – 69%<br>3 – 70 – 89%   |
| 8/13/2018 11:20:17 vmshanthesh@gmail.com Shanthesha V M Yes 8/13/2018 16:27:01 prajwalprajju0030@gmail.com Prajwal.H Yes                                                                                                            | 19 2018-19 Male<br>19 2018-19 Male<br>19 2018-19 Male       | Bachelor's Commerce                                        | 4 – 85 to 100% 3 – Satisfactorily<br>4 – 85 to 100% 4 – Thoroughly                                        | 4 – Always ef 4– Excellent                                                      | 4 – Always fair                                         | 4 – Every time 4 – Regularly                                                                   | 3 – Very well<br>3 – Very well<br>3 – Very well             | 4 – Strongly agree<br>4 – Strongly agree<br>4 – Strongly agree                             | 4 – Every time<br>4 – Every time                                 | 3 – Usually                                        | 4 – Every time<br>4 – Every time                                                  | 4 – Fully<br>4 – Fully<br>4 – Fully                          | 4 – Every time<br>4 – Every time<br>3 – Usually                                          | Strongly agree                                      | 4 – To a great extent<br>4 – To a great extent                 | Strongly agree Strongly agree                                            | 4 – To a great extent                                  | 4 – Above 90%<br>4 – Above 90%                 |
| 8/13/2018 21:33:45 vandanaainour6212@gmail.com Vandana A, N Yes 8/14/2018 2:40:29 smgrakshiths@gmail.com Rakshith S Yes                                                                                                             | 20 2018-19 Female<br>18 2018-19 Male                        | Bachelor's Commerce                                        | 4 – 85 to 100% 3 – Satisfactorily<br>4 – 85 to 100% 3 – Satisfactorily                                    | 3 – Sometime 3 – Very good                                                      | 2 – Sometimes ur                                        | ni3 – Usually 3 – Often                                                                        | 3 – Very well<br>3 – Very well                              | 2 – Neutral<br>4 – Strongly agree                                                          | 1 – Rarely<br>3 – Usually                                        | 2 – Occasionally/Sometim<br>3 – Usually            | •                                                                                 | 4 – Fully<br>4 – Fully                                       | 3 – Usually<br>4 – Every time                                                            | Strongly agree<br>Agree                             | 3 – Moderate<br>3 – Moderate                                   | Agree<br>Agree                                                           | 3 – Moderate                                           | 3 – 70 – 89%<br>3 – 70 – 89%                   |
| 8/14/2018 7:47:13 Anjalianju97645@gmail.com Anjali.S Yes 8/14/2018 12:53:57 marumaruthi393@gmail.com Maruthi n Yes                                                                                                                  | 18 2018-19 Female<br>19 2018-19 Male                        | Bachelor's Commerce                                        | 3 – 70 to 84% 3 – Satisfactorily<br>3 – 70 to 84% 3 – Satisfactorily                                      | 4 – Always ef 4– Excellent                                                      | 4 – Always fair                                         | _                                                                                              | 2 – Moderately<br>3 – Very well                             | 3 – Agree<br>4 – Strongly agree                                                            | 3 – Usually<br>4 – Every time                                    | 4 – Every time                                     | 4 – Every time<br>4 – Every time                                                  | 3 – Reasonably<br>3 – Reasonably                             | 3 – Usually<br>4 – Every time                                                            | Agree<br>Agree                                      | 3 – Moderate<br>3 – Moderate                                   | Agree<br>Strongly agree                                                  | 3 – Moderate                                           | 3 – 70 – 89%<br>3 – 70 – 89%                   |
| 8/14/2018 18:00:41 nadirabanu6789@gmail.com Nadira Banu Yes 8/14/2018 23:07:25 premasg4@gmail.com Prema S.G Yes                                                                                                                     | 19 2018-19 Female<br>19 2018-19 Female                      | Bachelor's Commerce                                        | 3 – 70 to 84% 3 – Satisfactorily<br>2 – 55 to 69% 3 – Satisfactorily                                      | 3 – Sometime 3 – Very good                                                      | 3 – Usually fair                                        | 4 – Every time 4 – Regularly                                                                   | 4 – Significantly 3 – Very well                             | 4 – Strongly agree 4 – Strongly agree                                                      | 4 – Every time 4 – Every time                                    | 4 – Every time                                     | 4 – Every time 3 – Usually                                                        | 3 – Reasonably<br>4 – Fully                                  | 1 – Rarely<br>3 – Usually                                                                | Agree Strongly agree                                | 3 – Moderate 3 – Moderate                                      | Strongly agree Strongly agree                                            | 4 – To a great extent                                  | 2 – 50 – 69%<br>3 – 70 – 89%                   |
| 8/15/2018 4:14:09 www.aishaabdullatif02@gmail.comBi bi ayesha Yes 8/15/2018 9:20:53 kavyabvkavya409@gmail.com Kavya bv Yes 8/15/2018 14:27:37 sachinms1204@gmail.com sachin M S Yes                                                 | 18 2018-19 Female<br>19 2018-19 Female<br>20 2018-19 Male   | Bachelor's Commerce                                        | 3 – 70 to 84% 3 – Satisfactorily<br>2 – 55 to 69% 3 – Satisfactorily<br>4 – 85 to 100% 3 – Satisfactorily | 4 – Always ef 3 – Very good                                                     | 4 – Always fair                                         | 2 – Occasionally 1 – Rarely                                                                    | 4 – Significantly<br>4 – Significantly<br>3 – Very well     | 4 – Strongly agree<br>3 – Agree<br>4 – Strongly agree                                      | 1 – Rarely<br>4 – Every time<br>3 – Usually                      |                                                    | 4 – Every time<br>4 – Every time<br>4 – Every time                                | 4 – Fully<br>4 – Fully<br>4 – Fully                          | 4 – Every time<br>4 – Every time<br>4 – Every time                                       | Neutral<br>Agree<br>Agree                           | 2 – Some what<br>3 – Moderate<br>3 – Moderate                  | Neutral<br>Agree<br>Strongly agree                                       | 2 – Some what<br>4 – To a great extent<br>3 – Moderate | 2 – 50 – 69%<br>4 – Above 90%<br>0 – Below 29% |
| 8/15/2018 19:34:21 rohithgsmg2000@gmail.com Rohith Yes 8/16/2018 0:41:05 manumanoj73528@gmail.com Manoja Shetty m Yes                                                                                                               | 19 2018-19 Male<br>19 2018-19 Male                          | Bachelor's Commerce                                        | 2 – 55 to 69% 3 – Satisfactorily<br>3 – 70 to 84% 4 –Thoroughly                                           | 3 – Sometime 3 – Very good                                                      | 3 – Usually fair                                        | 3 – Usually 0– Never                                                                           | 3 – Very well<br>3 – Very well                              | 4 – Strongly agree<br>4 – Strongly agree                                                   | 3 – Usually<br>4 – Every time                                    |                                                    | 4 – Every time                                                                    | 4 – Fully<br>3 – Reasonably                                  | 4 – Every time<br>3 – Usually                                                            | Agree<br>Agree                                      | 3 – Moderate<br>2 – Some what                                  | Strongly agree Strongly agree                                            | 3 – Moderate<br>4 – To a great extent                  | 0 – Below 29%<br>4 – Above 90%                 |
| 8/16/2018 5:47:49 Aminasheikh01@gmail.com Mohsina Banu Yes<br>8/16/2018 10:54:33 shaguftanazrizvi5@gmail.com Shagufta naz Yes                                                                                                       | 18 2018-19 Female<br>18 2018-19 Female                      | Bachelor's Commerce                                        | 3 – 70 to 84% 3 – Satisfactorily<br>3 – 70 to 84% 3 – Satisfactorily                                      | 3 – Sometime 3 – Very good                                                      | 3 – Usually fair                                        | 3 – Usually 3 – Often                                                                          | 1 – Marginally<br>3 – Very well                             | 4 – Strongly agree<br>4 – Strongly agree                                                   | 4 – Every time<br>3 – Usually                                    | 3 – Usually                                        | 4 – Every time<br>4 – Every time                                                  | <ul><li>3 – Reasonably</li><li>3 – Reasonably</li></ul>      | 2 – Occasionally/Sometin<br>4 – Every time                                               | n∈Strongly agree<br>Agree                           | 3 – Moderate<br>2 – Some what                                  | Agree<br>Agree                                                           | 3 – Moderate                                           | 4 – Above 90%<br>3 – 70 – 89%                  |
| 8/16/2018 16:01:17 praveenschancy@gmail.com Praveena S Yes 8/16/2018 21:08:01 jshashanka529@gmail.com Shashanka j Yes 8/17/2018 2:14:45 manjus7620@gmail.com Manjunath Yes                                                          | 18 2018-19 Male<br>18 2018-19 Male<br>19 2018-19 Male       | Bachelor's Commerce                                        | 3 – 70 to 84% 3 – Satisfactorily<br>3 – 70 to 84% 3 – Satisfactorily<br>3 – 70 to 84% 3 – Satisfactorily  | 2 – Just satis 2 – Good                                                         | 4 – Always fair<br>2 – Sometimes ur<br>3 – Usually fair | ni3 – Usually 4 – Regularly                                                                    | 3 – Very well 4 – Significantly                             | 4 – Strongly agree 3 – Agree                                                               | 3 – Usually<br>3 – Usually                                       |                                                    | 3 – Usually<br>4 – Every time                                                     | 3 – Reasonably<br>2 – Partially<br>2 – Partially             | 3 – Usually<br>3 – Usually<br>1 – Rarely                                                 | Agree<br>Agree                                      | 3 – Moderate<br>3 – Moderate<br>1 – Very little                | Agree<br>Agree<br>Agree                                                  | 3 – Moderate                                           | 3 - 70 - 89%<br>3 - 70 - 89%<br>0 - Below 29%  |
| 8/17/2018 2:14:45 manjus7620@gmail.com Manjunath Yes 8/17/2018 7:21:29 kushalsagar4321@gmail.com N P Kushal Yes 8/17/2018 12:28:13 nandeeshnandu2001@gmail.com Nandeesh B Yes                                                       | 19 2018-19 Male<br>19 2018-19 Male<br>19 2018-19 Male       | Bachelor's Commerce                                        | 3 – 70 to 84% 3 – Satisfactorily<br>3 – 70 to 84% 3 – Satisfactorily<br>3 – 70 to 84% 3 – Satisfactorily  | 1- Generally 2 - Good                                                           | 3 – Usually fair                                        | 3 – Usually 4 – Regularly                                                                      | 1 – Marginally<br>3 – Very well<br>3 – Very well            | 3 – Agree<br>3 – Agree<br>3 – Agree                                                        | 4 – Every time<br>3 – Usually<br>4 – Every time                  | 3 – Usually<br>4 – Every time                      | 4 – Every time<br>3 – Usually                                                     | 2 – Partially<br>2 – Partially<br>4 – Fully                  | 1 – Rarely<br>1 – Rarely<br>3 – Usually                                                  | Agree<br>Agree<br>Strongly agree                    | 1 – Very little<br>1 – Very little<br>3 – Moderate             | Strongly agree Agree                                                     | 3 – Moderate                                           | 1 – 30 – 49%<br>3 – 70 – 89%                   |
| 8/17/2018 17:34:57 nazeemablassam@gamil.com Nazeema B.H Yes 8/17/2018 22:41:41 niki63yash@gmail.com Nikhilesh N V Yes                                                                                                               | 19 2018-19 Female<br>18 2018-19 Male                        | Bachelor's Commerce                                        | 2 – 55 to 69% 3 – Satisfactorily<br>2 – 55 to 69% 3 – Satisfactorily                                      | 4 – Always ef 3 – Very good                                                     | 4 – Always fair                                         | 3 – Usually 3 – Often                                                                          | 3 – Very well<br>3 – Very well                              | 4 – Strongly agree<br>4 – Strongly agree                                                   | 3 – Usually<br>4 – Every time                                    | 3 – Usually                                        | 4 – Every time<br>4 – Every time                                                  | 2 – Partially<br>3 – Reasonably                              | 3 – Usually<br>3 – Usually                                                               |                                                     | 4 – To a great extent<br>3 – Moderate                          | Strongly agree<br>Strongly agree                                         | 4 – To a great extent                                  | 0 – Below 29%<br>4 – Above 90%                 |
| 8/18/2018 3:48:25 rohithpunga2000@gmail.com Rohith c Yes<br>8/18/2018 8:55:09 nageshnagu054@gmail.com MANI M S Yes                                                                                                                  | 18 2018-19 Male<br>19 2018-19 Male                          | Bachelor's Commerce                                        | 3 – 70 to 84% 3 – Satisfactorily<br>4 – 85 to 100% 3 – Satisfactorily                                     | 3 – Sometime 3 – Very good                                                      | 3 – Usually fair                                        | _                                                                                              | 2 – Moderately<br>3 – Very well                             | 2 – Neutral<br>3 – Agree                                                                   | 3 – Usually<br>4 – Every time                                    | 3 – Usually<br>3 – Usually                         | 3 – Usually<br>3 – Usually                                                        | 3 – Reasonably<br>3 – Reasonably                             | 3 – Usually<br>3 – Usually                                                               | Agree<br>Agree                                      | 3 – Moderate<br>3 – Moderate                                   | Agree<br>Strongly agree                                                  | 3 – Moderate                                           | 3 – 70 – 89%<br>2 – 50 – 69%                   |
| 8/18/2018 14:01:53 agasthyabhaskar99@gmail.com Agasthya M.B Yes 8/18/2018 19:08:37 Jyothikaa41@gmail.com A. Jyothika Yes                                                                                                            | 20 2018-19 Male<br>18 2018-19 Female                        | Bachelor's Commerce                                        | 4 – 85 to 100% 4 – Thoroughly<br>2 – 55 to 69% 3 – Satisfactorily                                         | 3 – Sometime 3 – Very good                                                      | 3 – Usually fair                                        | 3 – Usually 4 – Regularly                                                                      | 3 – Very well<br>4 – Significantly                          | 4 – Strongly agree 4 – Strongly agree                                                      | 4 – Every time 4 – Every time                                    | 4 – Every time                                     | 4 – Every time<br>4 – Every time                                                  | 4 – Fully<br>3 – Reasonably                                  | 3 – Usually<br>4 – Every time                                                            | _                                                   | 4 – To a great extent<br>4 – To a great extent                 | Strongly agree Strongly agree                                            | 4 – To a great extent                                  | 4 – Above 90%<br>2 – 50 – 69%                  |
| 8/19/2018 0:15:21 manojbadpala@gamil.com B S manojkumar Yes<br>8/19/2018 5:22:05 sadrushyakm257@gemail.com Sadrushya K.M Yes<br>8/19/2018 10:28:49 lakshmic2710@gmail.com Lakshmi.c Yes                                             | 19 2018-19 Male<br>19 2018-19 Female<br>19 2018-19 Female   | Other Commerce                                             | 4 – 85 to 100% 4 – Thoroughly<br>3 – 70 to 84% 3 – Satisfactorily<br>3 – 70 to 84% 3 – Satisfactorily     | 3 – Sometime 2 – Good                                                           | 2 – Sometimes ur<br>3 – Usually fair                    | ni 3 – Usually 2 – Sometimes                                                                   | 3 – Very well<br>0– Not at all<br>2 – Moderately            | 3 – Agree<br>1 – Disagree<br>2 – Neutral                                                   | 3 – Usually<br>1 – Rarely<br>4 – Every time                      | 4 – Every time<br>1 – Rarely<br>4 – Every time     | 3 – Usually<br>1– Rarely<br>3 – Usually                                           | 3 – Reasonably<br>1 – Slightly<br>4 – Fully                  | 3 – Usually<br>1 – Rarely<br>4 – Every time                                              | Agree Disagree Strongly agree                       | 3 – Moderate<br>1 – Very little<br>2 – Some what               | Strongly Disagree Strongly agree                                         | 1 – Very little                                        | 3 – 70 – 89%<br>1 – 30 – 49%<br>3 – 70 – 89%   |
| 8/19/2018 15:35:33 priyankadaiya2000@gmail.com priyanka Yes<br>8/19/2018 20:42:17 anjaneyanju89785@gmail.com Anjaneya Yes                                                                                                           | 18 2018-19 Female<br>18 2018-19 Male                        | Bachelor's Commerce                                        | 2 – 55 to 69% 3 – Satisfactorily<br>3 – 70 to 84% 3 – Satisfactorily                                      | 3 – Sometime 2 – Good                                                           | 3 – Usually fair                                        |                                                                                                | 2 – Moderately<br>3 – Very well                             | 3 – Agree<br>3 – Agree                                                                     | 3 – Usually<br>4 – Every time                                    | 2 – Occasionally/Sometin                           |                                                                                   | 4 – Fully<br>4 – Fully<br>4 – Fully                          | 4 – Every time<br>4 – Every time                                                         | Agree                                               | 4 – To a great extent<br>4 – To a great extent                 | Agree<br>Strongly agree                                                  | _                                                      | 1 – 30 – 49%<br>4 – Above 90%                  |
| 8/20/2018 1:49:01 dyameshmdada@gmail.com DYAMESH Yes 8/20/2018 6:55:45 avinash.badagoudra@gmail.com AVINASH BADAGCYes                                                                                                               | 19 2018-19 Male<br>19 2018-19 Male                          |                                                            | 4 – 85 to 100% 4 –Thoroughly 2 – 55 to 69% 3 – Satisfactorily                                             |                                                                                 |                                                         | 3 – Usually 3 – Often<br>2 – Occasionally 4 – Regularly                                        | 4 – Significantly<br>4 – Significantly                      | <ul><li>4 – Strongly agree</li><li>4 – Strongly agree</li></ul>                            | 3 – Usually<br>4 – Every time                                    | 3 – Usually<br>4 – Every time                      | 3 – Usually<br>3 – Usually                                                        | <ul><li>3 – Reasonably</li><li>3 – Reasonably</li></ul>      | 4 – Every time<br>4 – Every time                                                         | Strongly agree Strongly agree                       | 4 – To a great extent<br>4 – To a great extent                 | Strongly agree Strongly agree                                            | _                                                      | 4 – Above 90%<br>4 – Above 90%                 |
| 8/20/2018 12:02:29 manjunathansmg1986@gmail.com Manjunatha No<br>8/20/2018 17:09:13 divyadgowda88@gmail.com Divya D Yes                                                                                                             | 24 2018-19 Male<br>19 2018-19 Female                        | Bachelor's Commerce                                        | 4 – 85 to 100% 4 – Thoroughly<br>3 – 70 to 84% 4 – Thoroughly                                             | 4 – Always ef 4– Excellent                                                      | 4 – Always fair                                         | 4 – Every time 2 – Sometimes 4 – Every time 4 – Regularly                                      | 3 – Very well<br>4 – Significantly                          | 4 – Strongly agree 4 – Strongly agree                                                      | 4 – Every time 4 – Every time                                    | 4 – Every time 4 – Every time                      | 4 – Every time 3 – Usually                                                        | 4 – Fully<br>4 – Fully                                       | 2 – Occasionally/Sometin 3 – Usually                                                     | Strongly agree                                      | _                                                              | Strongly agree Strongly agree                                            | 4 – To a great extent                                  | 3 – 70 – 89%<br>4 – Above 90%                  |
| 8/20/2018 22:15:57 shanikashanu4048@gmail.com Shanika pv Yes 8/21/2018 3:22:41 sachinkv@gmail.com Sachin K,V Yes 8/21/2018 8:29:25 meghunandhu2000@gmail.com Meghana. V Yes                                                         | 19 2018-19 Female<br>18 2018-19 Male<br>19 2018-19 Female   | Bachelor's Commerce                                        | 3 – 70 to 84% 3 – Satisfactorily<br>3 – 70 to 84% 3 – Satisfactorily<br>4 – 85 to 100% 3 – Satisfactorily | 3 – Sometime 2 – Good                                                           | 4 – Always fair                                         | 3 – Usually 3 – Often                                                                          | 3 – Very well<br>3 – Very well<br>2 – Moderately            | 4 – Strongly agree<br>4 – Strongly agree<br>3 – Agree                                      | 4 – Every time 3 – Usually 2– Occasionally/Sometin               | 4 – Every time                                     | 4 – Every time<br>3 – Usually<br>3 – Usually                                      | 4 – Fully<br>3 – Reasonably<br>3 – Reasonably                | 4 – Every time<br>3 – Usually<br>3 – Usually                                             | Agree<br>Neutral<br>Neutral                         | 4 – To a great extent<br>3 – Moderate<br>3 – Moderate          | Agree<br>Neutral<br>Neutral                                              | 2 – Some what                                          | 2 – 50 – 69%<br>2 – 50 – 69%<br>3 – 70 – 89%   |
| 8/21/2018 13:36:09 gowrishdc123@gmail.com Gowrish d c Yes 8/21/2018 18:42:53 rrakshi912@gmail.com Rakshitha. R Yes                                                                                                                  | 19 2018-19 Male<br>17 2018-19 Female                        | Bachelor's Commerce                                        | 3 – 70 to 84% 3 – Satisfactorily<br>3 – 70 to 84% 3 – Satisfactorily                                      | 4 – Always ef 3 – Very good                                                     | •                                                       | 4 – Every time 4 – Regularly                                                                   | 4 – Significantly<br>3 – Very well                          | 4 – Strongly agree<br>3 – Agree                                                            | 4 – Every time<br>3 – Usually                                    | •                                                  | 4 – Every time<br>3 – Usually                                                     | 3 – Reasonably<br>2 – Partially                              | 3 – Usually<br>2 – Occasionally/Sometin                                                  | Strongly agree                                      | 4 – To a great extent<br>3 – Moderate                          | Agree<br>Neutral                                                         | 4 – To a great extent                                  | 4 – Above 90%<br>3 – 70 – 89%                  |
| 8/21/2018 23:49:37 Nehasjuly15@gmail.com Neha S Yes 8/22/2018 4:56:21 nagendranaikayanur@gmail.com Nagendra naik Yes                                                                                                                | 20 2018-19 Female<br>19 2018-19 Male                        |                                                            | 3 – 70 to 84% 3 – Satisfactorily<br>4 – 85 to 100% 3 – Satisfactorily                                     |                                                                                 | <u>-</u>                                                | _                                                                                              | 3 – Very well<br>4 – Significantly                          | 3 – Agree<br>4 – Strongly agree                                                            | 3 – Usually<br>3 – Usually                                       | 3 – Usually<br>3 – Usually                         | 3 – Usually<br>4 – Every time                                                     | <ul><li>3 – Reasonably</li><li>3 – Reasonably</li></ul>      | 3 – Usually<br>3 – Usually                                                               | Agree<br>Strongly agree                             | 3 – Moderate<br>4 – To a great extent                          | Agree<br>Strongly agree                                                  | 4 – To a great extent                                  | 3 – 70 – 89%<br>3 – 70 – 89%                   |
| 8/22/2018 10:03:05 mahithahebbar@gmail.com Mahitha.P.V Yes 8/22/2018 15:09:49 maithrijgowda7011@gmail.com Maithrij Yes                                                                                                              | 20 2018-19 Female<br>18 2018-19 Female                      | Bachelor's Commerce                                        | 3 – 70 to 84% 3 – Satisfactorily<br>3 – 70 to 84% 3 – Satisfactorily                                      | 3 – Sometime 3 – Very good                                                      | 3 – Usually fair                                        | 3 – Usually 4 – Regularly                                                                      | 3 – Very well<br>3 – Very well                              | 3 – Agree<br>3 – Agree                                                                     | 3 – Usually<br>4 – Every time                                    | 3 – Usually<br>3 – Usually                         | 4 – Every time<br>3 – Usually                                                     | 4 – Fully<br>4 – Fully                                       | 3 – Usually<br>3 – Usually                                                               | Agree<br>Agree                                      | 3 – Moderate<br>3 – Moderate                                   | Strongly agree<br>Agree                                                  | 3 – Moderate                                           | 2 – 50 – 69%<br>3 – 70 – 89%                   |
| 8/22/2018 20:16:33 bharathns0505@gmail.com Bharath N S Yes 8/23/2018 1:23:17 rakshithaksmg.2018@gmail.com Rakshitha k No 8/23/2018 6:30:01 ambikavaidya76@gmail.com Ambika vaidya Yes                                               | 20 2018-19 Male<br>19 2018-19 Female<br>19 2018-19 Female   | Bachelor's Commerce                                        | 2 – 55 to 69% 3 – Satisfactorily<br>4 – 85 to 100% 4 –Thoroughly<br>3 – 70 to 84% 3 – Satisfactorily      | 4 – Always ef 4– Excellent                                                      | 4 – Always fair                                         | 4 – Every time 4 – Regularly                                                                   | 3 – Very well<br>4 – Significantly<br>0– Not at all         | 3 – Agree<br>4 – Strongly agree<br>2 – Neutral                                             | 3 – Usually<br>4 – Every time<br>1 – Rarely                      |                                                    | 4 – Every time<br>4 – Every time<br>1– Rarely                                     | 4 – Fully<br>4 – Fully<br>0– Unable to                       | 4 – Every time<br>4 – Every time<br>0 – Never                                            | Agree<br>Strongly agree<br>Neutral                  | 3 – Moderate<br>3 – Moderate<br>3 – Moderate                   | Agree<br>Agree<br>Neutral                                                | 4 – To a great extent                                  | 3 - 70 - 89%<br>3 - 70 - 89%<br>0 - Below 29%  |
| 8/23/2018 11:36:45 jayanthprabhu72@gmail.com Deepthi prabhu Yes 8/23/2018 16:43:30 aishupoorni22@gmail.com Aishwarya S Yes                                                                                                          | 19 2018-19 Female<br>19 2018-19 Female                      | Bachelor's Commerce                                        | 3 – 70 to 84% 3 – Satisfactorily<br>4 – 85 to 100% 3 – Satisfactorily                                     | 2 – Just satis 3 – Very good                                                    | 3 – Usually fair                                        | 1 – Rarely 1 – Rarely                                                                          | 2 – Moderately<br>3 – Very well                             | 3 – Agree<br>3 – Agree                                                                     | 3 – Usually<br>3 – Usually                                       | 1 – Rarely<br>1 – Rarely<br>3 – Usually            | 1– Rarely<br>1– Rarely<br>3 – Usually                                             | 2 – Partially<br>4 – Fully                                   | 3 – Usually<br>4 – Every time                                                            | Agree                                               | 3 – Moderate<br>3 – Moderate<br>4 – To a great extent          | Agree<br>Strongly agree                                                  | 3 – Moderate                                           | 2 – 50 – 69%<br>2 – 50 – 69%                   |
| 8/23/2018 21:50:14 kavyad123smg@gmail.com Kavya. D Yes<br>8/24/2018 2:56:58 mukesh.smg9@gmail.com Mukesh Kumar S Yes                                                                                                                | 18 2018-19 Female<br>18 2018-19 Male                        | Bachelor's Commerce                                        | 2 – 55 to 69% 3 – Satisfactorily<br>4 – 85 to 100% 3 – Satisfactorily                                     | 4 – Always ef 2 – Good                                                          | 3 – Usually fair                                        | 2 – Occasionally 4 – Regularly                                                                 | 3 – Very well<br>3 – Very well                              | 3 – Agree<br>3 – Agree                                                                     | 2– Occasionally/Sometin<br>3 – Usually                           | ne:2 – Occasionally/Sometim                        | •                                                                                 | 3 – Reasonably<br>3 – Reasonably                             | 4 – Every time<br>3 – Usually                                                            | Agree<br>Agree                                      | 3 – Moderate<br>3 – Moderate                                   | Agree<br>Agree                                                           | 4 – To a great extent                                  | 1 – 30 – 49%<br>2 – 50 – 69%                   |
| 8/24/2018 8:03:42 pradeeppradi3917@gmail.com Pradeep N Yes 8/24/2018 13:10:26 sindhugsmg@gmail.com Sindhu.g Yes                                                                                                                     | 19 2018-19 Male<br>19 2018-19 Female                        | Bachelor's Commerce                                        | 4 – 85 to 100% 3 – Satisfactorily<br>3 – 70 to 84% 3 – Satisfactorily                                     | 4 – Always ef 4– Excellent                                                      | 4 – Always fair                                         | 4 – Every time 3 – Often                                                                       | 1 – Marginally<br>3 – Very well                             | 2 – Neutral<br>4 – Strongly agree                                                          | 1 – Rarely<br>4 – Every time                                     | •                                                  | 1– Rarely<br>4 – Every time                                                       | 0– Unable to<br>3 – Reasonably                               | 0 – Never<br>4 – Every time                                                              | Strongly agree                                      | 0 – Not at all<br>4 – To a great extent                        | Strongly Disagree Strongly agree                                         | 4 – To a great extent                                  | 0 – Below 29%<br>3 – 70 – 89%                  |
| 8/24/2018 18:17:10 priyanka13bm@gmail.com Priyanka Yes<br>8/24/2018 23:23:54 dhanushreedhanu070@gmail.com Dhanushree M Yes<br>8/25/2018 4:30:38 chethan1792000@gmail.com Chethan naik k n Yes                                       | 19 2018-19 Female<br>19 2018-19 Female<br>19 2018-19 Male   | Bachelor's Commerce                                        | 1– 30 to 54% 3 – Satisfactorily<br>4 – 85 to 100% 3 – Satisfactorily<br>4 – 85 to 100% 3 – Satisfactorily | 3 – Sometime 3 – Very good                                                      |                                                         | •                                                                                              | 2 – Moderately<br>3 – Very well<br>3 – Very well            | 2 – Neutral<br>2 – Neutral<br>3 – Agree                                                    | 4 – Every time<br>3 – Usually<br>4 – Every time                  | 3 – Usually<br>3 – Usually<br>4 – Every time       | 3 – Usually<br>3 – Usually<br>4 – Every time                                      | 2 – Partially<br>3 – Reasonably<br>3 – Reasonably            | 0 – Never<br>3 – Usually<br>3 – Usually                                                  | Neutral<br>Agree<br>Agree                           | 2 – Some what<br>3 – Moderate<br>3 – Moderate                  | Neutral<br>Agree<br>Strongly agree                                       | 3 – Moderate                                           | 3 – 70 – 89%<br>3 – 70 – 89%<br>4 – Above 90%  |
| 8/25/2018 9:37:22 Sindhukushi853@gmail.com Sindhu.V. Yes<br>8/25/2018 14:44:06 gaganaks83@gmail.com Gagana k s Yes                                                                                                                  | 18 2018-19 Male<br>18 2018-19 Female<br>18 2018-19 Female   | Bachelor's Commerce                                        | 3 – 70 to 84% 3 – Satisfactorily<br>3 – 70 to 84% 4 – Thoroughly                                          | 4 – Always ef 4– Excellent                                                      | 4 – Always fair                                         | 4 – Every time 4 – Regularly<br>4 – Every time 3 – Often                                       | 3 – Very well<br>3 – Very well<br>4 – Significantly         | 3 – Agree<br>4 – Strongly agree<br>3 – Agree                                               | 4 – Every time<br>4 – Every time<br>4 – Every time               | 3 – Usually                                        | 4 – Every time<br>4 – Every time<br>4 – Every time                                | 3 – Reasonably<br>4 – Fully<br>4 – Fully                     | 3 – Usually<br>3 – Usually<br>3 – Usually                                                | _                                                   | 4 – To a great extent 3 – Moderate                             | Strongly agree Strongly agree Neutral                                    | 4 – To a great extent                                  | 4 – Above 90%<br>3 – 70 – 89%<br>4 – Above 90% |
| 8/25/2018 19:50:50 shruthiayachita@gmail.com Shruthi Yes 8/26/2018 0:57:34 pareekshithlr17@gmail.com Pareekshith L R Yes                                                                                                            | 19 2018-19 Female<br>19 2018-19 Male                        | Bachelor's Commerce                                        | 4 – 85 to 100% 3 – Satisfactorily<br>4 – 85 to 100% 3 – Satisfactorily                                    | 4 – Always ef 4– Excellent                                                      | 4 – Always fair                                         | 3 – Usually 3 – Often                                                                          | 4 – Significantly<br>3 – Very well                          | 4 – Strongly agree<br>3 – Agree                                                            | 3 – Usually<br>2– Occasionally/Sometin                           | 4 – Every time                                     | 4 – Every time<br>3 – Usually                                                     | 4 – Fully<br>3 – Reasonably                                  | 3 – Usually<br>3 – Usually<br>3 – Usually                                                | Strongly agree Strongly agree                       |                                                                | Strongly agree Agree                                                     | 3 – Moderate                                           | 3 – 70 – 89%<br>3 – 70 – 89%                   |
| 8/26/2018 6:04:18 akkuakshatha50@gmail.com Akshatha Yes 8/26/2018 11:11:02 00reehan11@gmail.com Mohammed Reel Yes                                                                                                                   | 19 2018-19 Female<br>21 2018-19 Male                        | Bachelor's Commerce Bachelor's Commerce                    | 3 – 70 to 84% 3 – Satisfactorily<br>3 – 70 to 84% 4 –Thoroughly                                           | 2 – Just satis 3 – Very good<br>3 – Sometime 3 – Very good                      | 4 – Always fair<br>3 – Usually fair                     | 1 – Rarely 2 – Sometimes 3 – Usually 4 – Regularly                                             | 2 – Moderately<br>4 – Significantly                         | 4 – Strongly agree<br>3 – Agree                                                            | 3 – Usually<br>3 – Usually                                       | 3 – Usually<br>4 – Every time                      | 4 – Every time<br>4 – Every time                                                  | 4 – Fully<br>3 – Reasonably                                  | 1 – Rarely<br>3 – Usually                                                                | Strongly agree<br>Agree                             | 3 – Moderate<br>3 – Moderate                                   | Strongly agree<br>Agree                                                  | 4 – To a great extent<br>3 – Moderate                  | 3 – 70 – 89%<br>2 – 50 – 69%                   |
| 8/26/2018 16:17:46 vismaya9845@gmail.com Vismaya Yes 8/26/2018 21:24:30 zeeshanalikhan28@gmail.com MOHAMMED MUS Yes                                                                                                                 | 20 2018-19 Female<br>21 2018-19 Male                        | Bachelor's Commerce                                        | 3 – 70 to 84% 4 – Thoroughly<br>3 – 70 to 84% 4 – Thoroughly                                              | 4 – Always ef 4– Excellent                                                      | 4 – Always fair                                         | 3 – Usually 3 – Often                                                                          | 3 – Very well 3 – Very well 4 Significantly                 | 3 – Agree<br>3 – Agree                                                                     | 4 – Every time 3 – Usually                                       | 4 – Every time                                     | 4 – Every time 4 – Every time                                                     | 3 – Reasonably 3 – Reasonably                                | 4 – Every time 4 – Every time                                                            | Agree                                               | 4 – To a great extent 3 – Moderate 4 – To a great extent       | Strongly agree  Agree Strongly agree                                     | 3 – Moderate                                           | 3 – 70 – 89%<br>2 – 50 – 69%<br>3 – 70 – 80%   |
| 8/27/2018 2:31:14 prathap24051999@gmail.com Prathap kr Yes 8/27/2018 7:37:58 ramanath.pai99@gmail.com Ramnath Pai Yes 8/27/2018 12:44:42 mahaveerujainsmg@gmail.com Mahaveer u jain No                                              | 20 2018-19 Male<br>20 2018-19 Male<br>19 2018-19 Male       | Bachelor's Commerce                                        | 4 – 85 to 100% 4 – Thoroughly<br>4 – 85 to 100% 4 – Thoroughly<br>3 – 70 to 84% 3 – Satisfactorily        | 4 – Always ef 4– Excellent                                                      | 4 – Always fair                                         | 4 – Every time 4 – Regularly                                                                   | 4 – Significantly<br>4 – Significantly<br>4 – Significantly | 4 – Strongly agree<br>4 – Strongly agree<br>3 – Agree                                      | 4 – Every time<br>4 – Every time<br>3 – Usually                  |                                                    | 4 – Every time<br>4 – Every time<br>4 – Every time                                | 4 – Fully<br>4 – Fully<br>3 – Reasonably                     | 4 – Every time<br>4 – Every time<br>3 – Usually                                          |                                                     | 4 – To a great extent<br>4 – To a great extent<br>3 – Moderate | Strongly agree Strongly agree Strongly agree                             | 4 – To a great extent                                  | 3 – 70 – 89%<br>3 – 70 – 89%<br>2 – 50 – 69%   |
| 8/27/2018 17:51:26 subrahmanyag1999@gmail.com Subrahmanya G Yes 8/27/2018 22:58:10 yamunayamu548@gmail.com Yamuna.v Yes                                                                                                             | 21 2018-19 Male<br>20 2018-19 Female                        | Bachelor's Commerce                                        | 4 – 85 to 100% 4 – Thoroughly<br>3 – 70 to 84% 3 – Satisfactorily                                         | 4 – Always ef 3 – Very good                                                     | 4 – Always fair                                         | 4 – Every time 4 – Regularly                                                                   | 4 – Significantly<br>4 – Significantly<br>4 – Significantly | 3 – Agree<br>3 – Agree<br>4 – Strongly agree                                               | 4 – Every time<br>3 – Usually                                    | 4 – Every time                                     | 4 – Every time<br>4 – Every time<br>4 – Every time                                | 4 – Fully<br>4 – Fully                                       | 4 – Every time<br>4 – Every time                                                         |                                                     | 4 – To a great extent 3 – Moderate                             | Strongly agree Strongly agree                                            | 4 – To a great extent                                  | 2 - 50 - 69%<br>2 - 50 - 69%<br>2 - 50 - 69%   |
| 8/28/2018 4:04:54 Venkateshpaiv5630@gmail.com Venkatesh Pai V Yes 8/28/2018 9:11:38 shashankrpaiyaa@gmail.com Shashank raju pai Yes                                                                                                 | 20 2018-19 Male<br>20 2018-19 Male                          | Bachelor's Commerce Bachelor's Commerce                    | 4 – 85 to 100% 4 –Thoroughly<br>4 – 85 to 100% 4 –Thoroughly                                              | 3 – Sometime 3 – Very good<br>3 – Sometime 3 – Very good                        | 4 – Always fair<br>4 – Always fair                      | 4 – Every time 4 – Regularly 4 – Every time 3 – Often                                          | 4 – Significantly<br>4 – Significantly                      | 4 – Strongly agree<br>3 – Agree                                                            | 3 – Usually<br>4 – Every time                                    | 4 – Every time<br>4 – Every time                   | 4 – Every time<br>4 – Every time                                                  | 3 – Reasonably<br>4 – Fully                                  | 3 – Usually<br>4 – Every time                                                            | Agree<br>Strongly agree                             | 3 – Moderate<br>4 – To a great extent                          | Agree<br>Strongly agree                                                  | 3 – Moderate<br>3 – Moderate                           | 2 – 50 – 69%<br>3 – 70 – 89%                   |
| 8/28/2018 14:18:22 govindpatelpatel07@gmail.com Govind Patel Yes 8/28/2018 19:25:06 aftabmohammed313@gmail.com Mohammed aftab Yes                                                                                                   | 21 2018-19 Male<br>21 2018-19 Male                          |                                                            | 4 – 85 to 100% 4 –Thoroughly 3 – 70 to 84% 3 – Satisfactorily                                             |                                                                                 | •                                                       |                                                                                                | 3 – Very well<br>4 – Significantly                          | 3 – Agree<br>4 – Strongly agree                                                            | 3 – Usually<br>4 – Every time                                    | •                                                  | <ul><li>4 – Every time</li><li>4 – Every time</li></ul>                           | 4 – Fully<br>4 – Fully                                       | 4 – Every time<br>3 – Usually                                                            | Agree<br>Strongly agree                             | 4 – To a great extent<br>3 – Moderate                          | Strongly agree<br>Agree                                                  |                                                        | 2 – 50 – 69%<br>2 – 50 – 69%                   |
|                                                                                                                                                                                                                                     |                                                             |                                                            |                                                                                                           |                                                                                 |                                                         |                                                                                                |                                                             |                                                                                            |                                                                  |                                                    |                                                                                   |                                                              |                                                                                          |                                                     |                                                                |                                                                          |                                                        |                                                |