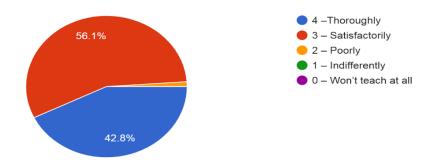

| 1. Please                                                                                                                                                                                                                           |                                                             |                                                            |                                                                                                           | 9. How well 10. The                                                             |                                                         | 13. The institute                                                                              | takes 14. I he teaching ar                                  | nd                                                                                         |                                                                  |                                                    |                                                                                   |                                                              |                                                                                          | 21. The institution makes                           | 22. I he institute/ teachers                                   | 5                                                                        | 24. Efforts are made by                                |                                                |
|-------------------------------------------------------------------------------------------------------------------------------------------------------------------------------------------------------------------------------------|-------------------------------------------------------------|------------------------------------------------------------|-----------------------------------------------------------------------------------------------------------|---------------------------------------------------------------------------------|---------------------------------------------------------|------------------------------------------------------------------------------------------------|-------------------------------------------------------------|--------------------------------------------------------------------------------------------|------------------------------------------------------------------|----------------------------------------------------|-----------------------------------------------------------------------------------|--------------------------------------------------------------|------------------------------------------------------------------------------------------|-----------------------------------------------------|----------------------------------------------------------------|--------------------------------------------------------------------------|--------------------------------------------------------|------------------------------------------------|
| confirm this is the first                                                                                                                                                                                                           |                                                             | ,                                                          | 7. How much of 8. How well did                                                                            |                                                                                 | 11. Fairness of the internal                            | 12. Was your an active interest performance in promoting internal assignments student exchange | ship, your institution                                      | 15. The institution                                                                        | 16. Teachers inform you about your expected                      | 17 Vour montar doos a                              | 18. The teachers illustra                                                         | , ,                                                          | 20. Teachers are able to                                                                 | effort to engage students in the monitoring, review | methods, such as                                               | 23 Taachare ancouraga                                                    | •                                                      | , ,                                            |
| and only tim you answer Timestamp Email Address Name this survey.                                                                                                                                                                   | ₹<br>2. Age 3. Year 4. Gende                                | program are are you you pursuing currently or now pursuing | the syllabus the teachers was covered in prepare for the the class classes                                | able to teaching can communicat best be e described as                          | evaluation process by the teachers.                     | discussed with visit opportunitie vou students.                                                | •                                                           | provides multiple d opportunities to learn an grow.                                        | competencies, course<br>and outcomes, and<br>programme outcomes. | necessary follow-up with                           | the concepts through examples and applications.                                   | encourage you with<br>providing right level of<br>challenges | and help you to overcom them.                                                            |                                                     | participative learning and                                     | 23. Teachers encourage you to participate in extracurricular activities. |                                                        | • •                                            |
| 8/1/2018 23:16:41 sureshhm62@gmail.com SURESH H M Yes 8/2/2018 4:23:25 Sindhurani895@gmail.com Sindhu Rani.N Yes                                                                                                                    | 22 2018-19 Male<br>19 2018-19 Female                        |                                                            | • • • • • • • • • • • • • • • • • • • •                                                                   | <ul><li>4 – Always ef 4– Excellent</li><li>4 – Always ef 4– Excellent</li></ul> | 4 – Always fair                                         | 3 – Usually 3 – Often 3 – Usually 4 – Regularly                                                | 4 – Significantly<br>4 – Significantly                      | 4 – Strongly agree<br>4 – Strongly agree                                                   | 4 – Every time<br>4 – Every time                                 | 4 – Every time                                     | 4 – Every time<br>4 – Every time                                                  | 4 – Fully<br>4 – Fully                                       | 4 – Every time<br>4 – Every time                                                         | Agree                                               | 4 – To a great extent<br>4 – To a great extent                 | Agree<br>Strongly agree                                                  | 3 – Moderate<br>4 – To a great extent                  | 2 – 50 – 69%<br>3 – 70 – 89%                   |
| 8/2/2018 9:30:09 suhassvernekar3@gmail.com Suhas s Vernekar Yes 8/2/2018 14:36:53 varuptl5@gmail.com Varun N Yes                                                                                                                    | 20 2018-19 Male<br>20 2018-19 Male                          | Bachelor's Commerce                                        | 3 – 70 to 84% 3 – Satisfactorily                                                                          | 3 – Sometime 2 – Good                                                           | 2 – Sometimes ur                                        | •                                                                                              | 3 – Very well<br>3 – Very well                              | 4 – Strongly agree<br>3 – Agree                                                            | 3 – Usually<br>3 – Usually                                       | 3 – Usually<br>3 – Usually                         | 2 – Occasionally/Someti<br>3 – Usually                                            | 3 – Reasonably                                               | 2 – Occasionally/Sometin<br>3 – Usually                                                  | Agree                                               | 3 – Moderate<br>2 – Some what                                  | Strongly agree<br>Agree                                                  | 3 – Moderate                                           | 3 – 70 – 89%<br>0 – Below 29%                  |
| 8/2/2018 19:43:37       ss7094365@gaiml.co       Sharath       Yes         8/3/2018 0:50:21       meghasmgc@gmail.com       Megha       Yes         8/3/2018 5:57:05       fardeenahmed207@gmail.com       Fardeen ahamed       Yes | 20 2018-19 Male<br>20 2018-19 Female<br>19 2018-19 Male     | Bachelor's Commerce                                        | 1– 30 to 54% 2 – Poorly                                                                                   | 3 – Sometim∈1 – Fair                                                            | - ,                                                     | 13 – Usually 3 – Often<br>3 – Usually 2 – Sometimes<br>4 – Every time 3 – Often                | 2 – Moderately<br>2 – Moderately<br>3 – Very well           | 4 – Strongly agree<br>3 – Agree<br>3 – Agree                                               | 4 – Every time<br>4 – Every time<br>4 – Every time               | 3 – Usually<br>3 – Usually<br>4 – Every time       | 3 – Usually<br>3 – Usually<br>4 – Every time                                      | 3 – Reasonably<br>3 – Reasonably<br>3 – Reasonably           | 4 – Every time<br>4 – Every time<br>3 – Usually                                          | Strongly agree Agree                                | 3 – Moderate<br>2 – Some what<br>3 – Moderate                  | Agree<br>Agree<br>Strongly agree                                         | 2 – Some what                                          | 3 – 70 – 89%<br>1 – 30 – 49%<br>3 – 70 – 89%   |
| 8/3/2018 11:03:49 987mdrehan@gmail.com Noor fathima Yes<br>8/3/2018 16:10:33 punithhg1995@gmail.com PUNITH H G No                                                                                                                   | 19 2018-19 Male<br>19 2018-19 Female<br>22 2018-19 Male     | Bachelor's Commerce                                        |                                                                                                           | 4 – Always ef 3 – Very good                                                     | 3 – Usually fair                                        | 7                                                                                              | 3 – Very well<br>3 – Very well<br>4 – Significantly         | 3 – Agree<br>3 – Agree<br>4 – Strongly agree                                               | 3 – Usually<br>4 – Every time                                    | 4 – Every time<br>4 – Every time<br>4 – Every time | 3 – Usually<br>4 – Every time                                                     | 4 – Fully<br>4 – Fully                                       | 3 – Usually<br>3 – Usually<br>4 – Every time                                             | Strongly agree Strongly agree                       | 1 – Very little<br>4 – To a great extent                       | Agree Strongly agree                                                     | 4 – To a great extent                                  | 1 – 30 – 49%<br>4 – Above 90%                  |
| 8/3/2018 21:17:17 adnanbasha.abs@gmail.com Adnan basha Yes 8/4/2018 2:24:01 mdumer1024@gmail.com Mohammed Umer Yes                                                                                                                  | 19 2018-19 Male<br>19 2018-19 Male                          | Bachelor's Commerce                                        | 2 – 55 to 69% 3 – Satisfactorily                                                                          | 3 – Sometime 3 – Very good                                                      | 2 – Sometimes ur                                        | <u>-</u>                                                                                       | 2 – Moderately<br>3 – Very well                             | 3 – Agree<br>2 – Neutral                                                                   | 3 – Usually<br>0– Never                                          | 3 – Usually<br>2 – Occasionally/Sometim            | 3 – Usually<br>n∈3 – Usually                                                      | 3 – Reasonably<br>0– Unable to                               | 3 – Usually<br>2 – Occasionally/Sometin                                                  | Agree                                               | 3 – Moderate<br>3 – Moderate                                   | Agree<br>Agree                                                           | 2 – Some what<br>3 – Moderate                          | 0 – Below 29%<br>0 – Below 29%                 |
| 8/4/2018 7:30:45 nishchitha135@gmail.com Nishchitha.V Yes 8/4/2018 12:37:29 rudraswamyswamy51910@gmail.c 7349787417 Yes                                                                                                             | 18 2018-19 Female<br>18 2018-19 Male                        | Bachelor's Commerce                                        | 3 – 70 to 84% 3 – Satisfactorily<br>4 – 85 to 100% 3 – Satisfactorily                                     | 4 – Always ef 4– Excellent                                                      | 4 – Always fair                                         | 4 – Every time 4 – Regularly                                                                   | 3 – Very well<br>4 – Significantly                          | 3 – Agree<br>4 – Strongly agree                                                            | 3 – Usually<br>3 – Usually                                       |                                                    | 3 – Usually 4 – Every time                                                        | 3 – Reasonably<br>4 – Fully                                  | 3 – Usually<br>4 – Every time                                                            | Agree<br>Strongly agree                             | 2 – Some what<br>4 – To a great extent                         | Agree Strongly agree                                                     | 4 – To a great extent                                  | 2 – 50 – 69%<br>4 – Above 90%                  |
| 8/4/2018 17:44:13 lalshithamgowda2000@gmail.com Lakshitha m Yes 8/4/2018 22:50:57 umeshhanavada@gmail.com Rakesh H u Yes 8/5/2018 3:57:41 Vmdnkmr@gmail.com V Madan Kumar Yes                                                       | 19 2018-19 Female<br>18 2018-19 Male<br>19 2018-19 Male     | Bachelor's Commerce                                        | 4 – 85 to 100% 3 – Satisfactorily                                                                         | 3 – Sometime 3 – Very good                                                      | •                                                       | 4 – Every time 3 – Often                                                                       | 0– Not at all<br>3 – Very well<br>3 – Very well             | 2 – Neutral<br>3 – Agree<br>4 – Strongly agree                                             | 1 – Rarely<br>4 – Every time<br>3 – Usually                      | 1 – Rarely<br>4 – Every time<br>1 – Rarely         | <ul><li>2 – Occasionally/Someti</li><li>3 – Usually</li><li>3 – Usually</li></ul> | Me 3 – Reasonably<br>4 – Fully<br>3 – Reasonably             | 4 – Every time<br>4 – Every time<br>3 – Usually                                          | Strongly agree<br>Strongly agree<br>Agree           | 4 – To a great extent<br>3 – Moderate<br>3 – Moderate          | Strongly agree Agree Strongly agree                                      | •                                                      | 3 - 70 - 89%<br>2 - 50 - 69%<br>0 - Below 29%  |
| 8/5/2018 9:04:25 santhoshgopi720@gmail.com Santhosha s Yes<br>8/5/2018 14:11:09 Nimhansimrannimhan@gmail.com NIMHAN SIMRAN Yes                                                                                                      | 20 2018-19 Male<br>18 2018-19 Female                        | Bachelor's Commerce                                        | 4 – 85 to 100% 3 – Satisfactorily                                                                         | 4 – Always ef 4– Excellent                                                      | •                                                       | 4 – Every time 4 – Regularly                                                                   | 3 – Very well<br>2 – Moderately                             | 4 – Strongly agree<br>2 – Neutral                                                          | 4 – Every time<br>2– Occasionally/Sometin                        | 3 – Usually                                        | 4 – Every time                                                                    | 4 – Fully<br>1 – Slightly                                    | 4 – Every time<br>1 – Rarely                                                             | 3                                                   | 4 – To a great extent<br>2 – Some what                         | Strongly agree Neutral                                                   |                                                        | 4 – Above 90%<br>1 – 30 – 49%                  |
| 8/5/2018 19:17:53 vpsahana04@gmail.com Sahana V palankaı Yes 8/6/2018 0:24:37 prakruthi6smg@gmail.com Prakruthi.K Yes                                                                                                               | 18 2018-19 Female<br>18 2018-19 Female                      | Bachelor's Commerce                                        | 1– 30 to 54% 3 – Satisfactorily                                                                           | 2 – Just satis 2 – Good                                                         | 3 – Usually fair                                        | •                                                                                              | <ul><li>2 – Moderately</li><li>2 – Moderately</li></ul>     | 3 – Agree<br>3 – Agree                                                                     | 2- Occasionally/Sometin 3 - Usually                              | 2 – Occasionally/Sometim                           | 3 – Usually<br>n∈4 – Every time                                                   | 2 – Partially<br>2 – Partially                               | 2 – Occasionally/Sometin<br>2 – Occasionally/Sometin                                     | n∈Neutral                                           | 3 – Moderate<br>3 – Moderate                                   | Agree<br>Agree                                                           | 3 – Moderate                                           | 2 – 50 – 69%<br>0 – Below 29%                  |
| 8/6/2018 5:31:21 koursapna36@gmail.com Sapna kour Yes<br>8/6/2018 10:38:05 poojavsmg.2018@gmail.com Pooja v No<br>8/6/2018 15:44:49 hemaliblk123@gmail.com R Hemavathi Bai Yes                                                      | 20 2018-19 Female<br>19 2018-19 Female<br>19 2018-19 Female | Bachelor's Commerce                                        | 4 – 85 to 100% 4 –Thoroughly                                                                              | 4 – Always ef 4– Excellent                                                      | 4 – Always fair                                         | 4 – Every time 4 – Regularly<br>4 – Every time 4 – Regularly<br>2 – Occasionally 4 – Regularly | 3 – Very well<br>4 – Significantly<br>3 – Very well         | <ul><li>4 – Strongly agree</li><li>4 – Strongly agree</li><li>4 – Strongly agree</li></ul> | 4 – Every time<br>4 – Every time<br>3 – Usually                  | •                                                  | 4 – Every time<br>4 – Every time<br>4 – Every time                                | 4 – Fully<br>4 – Fully<br>3 – Reasonably                     | 4 – Every time<br>4 – Every time<br>3 – Usually                                          | Strongly agree<br>Strongly agree<br>Neutral         | 4 – To a great extent<br>4 – To a great extent<br>3 – Moderate | Agree<br>Strongly agree<br>Strongly agree                                | 4 – To a great extent                                  | 3 – 70 – 89%<br>4 – Above 90%<br>2 – 50 – 69%  |
| 8/6/2018 20:51:33 Apoorvas9901@gmail.com Apoorva Yes 8/7/2018 1:58:17 prarthanavijoshi@gmail.com Prarthana v joshi Yes                                                                                                              | 20 2018-19 Female<br>19 2018-19 Female                      | Bachelor's Commerce                                        | 3 – 70 to 84% 3 – Satisfactorily                                                                          | . , ,                                                                           | 2 – Sometimes ur<br>0– Unfair                           |                                                                                                | 4 – Significantly 3 – Very well                             | 3 – Agree<br>3 – Agree                                                                     | 4 – Every time<br>1 – Rarely                                     | -                                                  | 4 – Every time<br>4 – Every time<br>4 – Every time                                | 1 – Slightly<br>1 – Slightly                                 | 3 – Usually<br>3 – Usually<br>0 – Never                                                  | Neutral<br>Agree                                    | 4 – To a great extent<br>3 – Moderate                          | Strongly agree  Strongly agree  Agree                                    | 4 – To a great extent                                  | 3 – 70 – 89%<br>1 – 30 – 49%                   |
| 8/7/2018 7:05:01 Karthickj854@gmail.com Lalith Yes 8/7/2018 12:11:45 Dishabafna2@icloud.com Disha bafna Yes                                                                                                                         | 20 2018-19 Male<br>20 2018-19 Female                        |                                                            |                                                                                                           | 3 – Sometime 3 – Very good                                                      | •                                                       | 3 – Usually 3 – Often<br>4 – Every time 4 – Regularly                                          | 3 – Very well<br>3 – Very well                              | 3 – Agree<br>3 – Agree                                                                     | 3 – Usually<br>4 – Every time                                    | 3 – Usually<br>3 – Usually                         | 3 – Usually<br>3 – Usually                                                        | 4 – Fully<br>3 – Reasonably                                  | 2 – Occasionally/Sometin<br>3 – Usually                                                  | · ·                                                 | 3 – Moderate<br>3 – Moderate                                   | Strongly agree<br>Agree                                                  | 3 – Moderate                                           | 3 – 70 – 89%<br>3 – 70 – 89%                   |
| 8/7/2018 17:18:29 bhanuprakashsbhanu@gmail.com Bhanu prakash.s Yes 8/7/2018 22:25:13 akshathabhatt1@gmail.com Akshatha A R Yes                                                                                                      | 20 2018-19 Male<br>20 2018-19 Female                        | Bachelor's Commerce                                        | 4 – 85 to 100% 3 – Satisfactorily<br>3 – 70 to 84% 4 – Thoroughly                                         | 4 – Always ef 4– Excellent                                                      | 3 – Usually fair                                        | 3 – Usually 2 – Sometimes                                                                      | 4 – Significantly 4 – Significantly                         | 3 – Agree<br>3 – Agree                                                                     | 3 – Usually<br>4 – Every time                                    | •                                                  | 4 – Every time<br>4 – Every time                                                  | 4 – Fully<br>3 – Reasonably                                  | 3 – Usually<br>4 – Every time                                                            | _                                                   | 3 – Moderate 4 – To a great extent                             | Strongly agree Strongly agree                                            | 4 – To a great extent                                  | 2 – 50 – 69%<br>3 – 70 – 89%                   |
| 8/8/2018 3:31:57 ranjitharanju07111999@gmail.comRanjitha Yes<br>8/8/2018 8:38:41 bhoomikajshetty1999@gmail.com Bhoomika J Shetty Yes<br>8/8/2018 13:45:25 shanenousheen24768608@gmail.com Bhoomika J Shetty Yes                     | 20 2018-19 Female<br>20 2018-19 Female<br>20 2018-19 Female | Bachelor's Commerce                                        | 3 – 70 to 84% 3 – Satisfactorily<br>3 – 70 to 84% 4 –Thoroughly<br>3 – 70 to 84% 3 – Satisfactorily       | 4 – Always ef 4– Excellent                                                      | 3 – Usually fair                                        | 4 – Every time 4 – Regularly                                                                   | 2 – Moderately<br>3 – Very well                             | 2 – Neutral 4 – Strongly agree                                                             | 3 – Usually<br>4 – Every time<br>3 – Usually                     | 3 – Usually<br>4 – Every time<br>3 – Usually       | 3 – Usually<br>4 – Every time<br>4 – Every time                                   | 2 – Partially<br>3 – Reasonably<br>4 – Fully                 | <ul><li>2 – Occasionally/Sometir</li><li>3 – Usually</li><li>4 – Every time</li></ul>    | Strongly agree                                      | 3 – Moderate<br>3 – Moderate<br>3 – Moderate                   | Neutral<br>Agree                                                         | 4 – To a great extent                                  | 0 – Below 29%<br>3 – 70 – 89%<br>3 – 70 – 89%  |
| 8/8/2018 18:52:09 sandeepmv1703@gmail.com Sandeepa m v Yes 8/8/2018 23:58:53 neharnaidu1999@gmail.com Neha r Yes                                                                                                                    | 19 2018-19 Male<br>20 2018-19 Female                        | Bachelor's Commerce                                        | 2 – 55 to 69% 3 – Satisfactorily<br>3 – 70 to 84% 3 – Satisfactorily                                      | 4 – Always ef 3 – Very good                                                     | 3 – Usually fair                                        | 3 – Usually 3 – Often                                                                          | 3 – Very well<br>3 – Very well<br>3 – Very well             | 4 – Strongly agree<br>4 – Strongly agree<br>4 – Strongly agree                             | 3 – Usually<br>3 – Usually<br>3 – Usually                        | ·                                                  | 4 – Every time<br>4 – Every time<br>4 – Every time                                | 3 – Reasonably<br>3 – Reasonably                             | 4 – Every time<br>4 – Every time<br>3 – Usually                                          | Agree Strongly agree Strongly agree                 | 3 – Moderate<br>3 – Moderate<br>3 – Moderate                   | Agree<br>Agree                                                           | 3 – Moderate                                           | 3 – 70 – 89%<br>2 – 50 – 69%                   |
| 8/9/2018 5:05:37 pavankoudike20@gmail.com Pavan kl Yes<br>8/9/2018 10:12:21 sumanthskatte@gmail.com Sumanth K S Yes                                                                                                                 | 20 2018-19 Male<br>19 2018-19 Male                          | Bachelor's Commerce                                        | 4 – 85 to 100% 3 – Satisfactorily<br>4 – 85 to 100% 4 – Thoroughly                                        | 4 – Always ef 4– Excellent                                                      | 4 – Always fair                                         | 4 – Every time 4 – Regularly                                                                   | 4 – Significantly<br>4 – Significantly                      | 3 – Agree<br>4 – Strongly agree                                                            | 3 – Usually<br>4 – Every time                                    | 4 – Every time                                     | 4 – Every time<br>4 – Every time                                                  | 4 – Fully<br>4 – Fully                                       | 4 – Every time<br>4 – Every time                                                         | Strongly agree                                      | 4 – To a great extent<br>4 – To a great extent                 | Agree<br>Strongly agree                                                  | 4 – To a great extent                                  | 3 – 70 – 89%<br>4 – Above 90%                  |
| 8/9/2018 15:19:05 salonijain2614@gmail.com Saloni parakh Yes 8/9/2018 20:25:49 hnspoorthi2000@gmail.com Spoorthi H N Yes                                                                                                            | 19 2018-19 Female<br>19 2018-19 Female                      | Bachelor's Commerce                                        | 4 – 85 to 100% 4 –Thoroughly<br>4 – 85 to 100% 4 –Thoroughly                                              | 4 – Always ef 4– Excellent                                                      |                                                         | 3 – Usually 1 – Rarely 4 – Every time 3 – Often                                                | 3 – Very well<br>4 – Significantly                          | 3 – Agree<br>4 – Strongly agree                                                            | 3 – Usually<br>4 – Every time                                    | 3 – Usually<br>4 – Every time                      | 4 – Every time<br>4 – Every time                                                  | 4 – Fully<br>4 – Fully                                       | 4 – Every time<br>4 – Every time                                                         | Strongly agree<br>Strongly agree                    | 3 – Moderate<br>4 – To a great extent                          | Strongly agree<br>Strongly agree                                         | 4 – To a great extent                                  | 3 – 70 – 89%<br>3 – 70 – 89%                   |
| 8/10/2018 1:32:33 arpithasb071999@gmail.Com Arpitha SB Yes<br>8/10/2018 6:39:17 sudheerajain23@gmail.com Sudheera k c jain Yes                                                                                                      | 19 2018-19 Female<br>20 2018-19 Male                        | Bachelor's Commerce                                        | 2 – 55 to 69% 4 –Thoroughly<br>4 – 85 to 100% 4 –Thoroughly                                               | 4 - Always ef 4- Excellent                                                      | •                                                       | 4 – Every time 3 – Often                                                                       | 4 – Significantly 4 – Significantly                         | 3 – Agree<br>3 – Agree                                                                     | 4 – Every time<br>4 – Every time                                 | 4 – Every time<br>4 – Every time                   | 3 – Usually<br>4 – Every time                                                     | 3 – Reasonably<br>4 – Fully                                  | 3 – Usually<br>3 – Usually                                                               | Agree<br>Strongly agree                             |                                                                | Agree<br>Strongly agree                                                  | 4 – To a great extent                                  | 3 – 70 – 89%<br>4 – Above 90%                  |
| 8/10/2018 11:46:01 saifansaif1234@gmail.com Saifan khan Yes 8/10/2018 16:52:45 sanathkumar.s.shet98@gmail.com Sanath shet Yes 8/10/2018 21:59:29 savinanarayana@gmail.com Savina.N Yes                                              | 20 2018-19 Male<br>19 2018-19 Male<br>19 2018-19 Female     | Bachelor's Commerce                                        | 3 – 70 to 84% 3 – Satisfactorily<br>4 – 85 to 100% 4 –Thoroughly<br>2 – 55 to 69% 3 – Satisfactorily      | 4 – Always ef 4– Excellent                                                      | 4 – Always fair                                         | 4 – Every time 4 – Regularly                                                                   | 4 – Significantly 4 – Significantly Moderately              | 3 – Agree<br>3 – Agree                                                                     | 2– Occasionally/Sometin 4 – Every time                           | _ *.                                               | 3 – Usually 4 – Every time                                                        | 3 – Reasonably<br>3 – Reasonably<br>3 – Reasonably           | 3 – Usually<br>3 – Usually<br>3 – Usually                                                | Agree<br>Agree<br>Noutral                           | 3 – Moderate<br>3 – Moderate<br>3 – Moderate                   | Agree<br>Agree                                                           | 3 – Moderate                                           | 3 – 70 – 89%<br>3 – 70 – 89%<br>2 – 50 – 69%   |
| 8/10/2018 21:59:29 savinanarayana@gmail.com Savina.N Yes 8/11/2018 3:06:13 Sanchithadv@gmail.com Sanchitha D.v Yes 8/11/2018 8:12:57 rekhabr25@gmail.com Rekha.b.r Yes                                                              | 19 2018-19 Female<br>19 2018-19 Female<br>18 2018-19 Female | Bachelor's Commerce                                        | 3 – 70 to 84% 3 – Satisfactorily<br>1– 30 to 54% 3 – Satisfactorily                                       | 4 – Always ef 3 – Very good                                                     | 4 – Always fair                                         | -                                                                                              | 2 – Moderately<br>3 – Very well<br>2 – Moderately           | 3 – Agree<br>3 – Agree<br>3 – Agree                                                        | 3 – Usually<br>3 – Usually<br>2– Occasionally/Sometin            | 3 – Usually                                        | 3 – Usually<br>4 – Every time                                                     | 3 – Reasonably<br>2 – Partially                              | 4 – Every time 2 – Occasionally/Sometin                                                  | Agree<br>ne Aaree                                   | 3 – Moderate<br>3 – Moderate<br>3 – Moderate                   | Agree<br>Agree<br>Agree                                                  | 3 – Moderate                                           | 2 – 30 – 69%<br>3 – 70 – 89%<br>1 – 30 – 49%   |
| 8/11/2018 13:19:41 thejashwinimm01@gmail.com Thejashwini M M Yes 8/11/2018 18:26:25 manujhmanu07@gmail.com Manu JH Yes                                                                                                              | 18 2018-19 Female<br>19 2018-19 Male                        | Bachelor's Commerce                                        | 2 – 55 to 69% 3 – Satisfactorily<br>2 – 55 to 69% 3 – Satisfactorily                                      | 2 – Just satis 2 – Good                                                         | 2 – Sometimes ur                                        | ni 1 – Rarely 4 – Regularly                                                                    | 3 – Very well<br>3 – Very well                              | 3 – Agree<br>4 – Strongly agree                                                            | 3 – Usually<br>4 – Every time                                    | 0 – I don't have a mentor<br>3 – Usually           | •                                                                                 | 1 – Slightly<br>4 – Fully                                    | 0 – Never<br>3 – Usually                                                                 | Neutral<br>Agree                                    | 1 – Very little<br>3 – Moderate                                | Agree<br>Strongly agree                                                  | 3 – Moderate                                           | 0 – Below 29%<br>4 – Above 90%                 |
| 8/11/2018 23:33:09 madhupraju007@gmail.com Madhusudhan k Yes 8/12/2018 4:39:53 sahanasg1299smg@gmail.com Sahana S.G Yes                                                                                                             | 20 2018-19 Male<br>19 2018-19 Female                        | Other Commerce                                             | 4 – 85 to 100% 4 –Thoroughly 3 – 70 to 84% 4 –Thoroughly                                                  | 4 – Always ef 4– Excellent                                                      | 3 – Usually fair                                        | 3 – Usually 4 – Regularly                                                                      | 4 – Significantly<br>3 – Very well                          | 4 – Strongly agree<br>3 – Agree                                                            | 4 – Every time<br>4 – Every time                                 | 3 – Usually                                        | 4 – Every time<br>3 – Usually                                                     | 4 – Fully<br>4 – Fully                                       | 4 – Every time<br>3 – Usually                                                            |                                                     | 4 – To a great extent<br>4 – To a great extent                 | Strongly agree<br>Strongly agree                                         | _                                                      | 4 – Above 90%<br>3 – 70 – 89%                  |
| 8/12/2018 9:46:37 sahanasahana179@gmail.com Sahana k Yes 8/12/2018 14:53:21 spoorthyhs12@gmail.com Spoorthy h s Yes                                                                                                                 | 19 2018-19 Female<br>18 2018-19 Female                      | Bachelor's Commerce                                        | 3 – 70 to 84% 3 – Satisfactorily<br>2 – 55 to 69% 3 – Satisfactorily                                      | 4 – Always ef 4– Excellent                                                      | 3 – Usually fair                                        | 3 – Usually 3 – Often                                                                          | 4 – Significantly<br>2 – Moderately                         | 4 – Strongly agree<br>3 – Agree                                                            | 4 – Every time<br>3 – Usually                                    | 3 – Usually                                        | 4 – Every time<br>3 – Usually                                                     | 4 – Fully<br>3 – Reasonably                                  | 4 – Every time<br>3 – Usually                                                            | Neutral                                             | 4 – To a great extent<br>3 – Moderate                          | Strongly agree Agree                                                     | 3 – Moderate                                           | 4 – Above 90%<br>1 – 30 – 49%                  |
| 8/12/2018 20:00:05 vikasvikki19667@gmail.com Vikas.V.S Yes 8/13/2018 1:06:49 nayazahamad85@gmail.com Nayaz ahamed Yes 8/13/2018 6:13:33 shashankodeyar9474@gmail.com Shashank Yes                                                   | 18 2018-19 Male<br>18 2018-19 Male<br>18 2018-19 Male       | Bachelor's Commerce                                        | 4 – 85 to 100% 3 – Satisfactorily<br>3 – 70 to 84% 3 – Satisfactorily<br>3 – 70 to 84% 3 – Satisfactorily | 4 – Always ef 3 – Very good                                                     | 3 – Usually fair                                        |                                                                                                | 3 – Very well<br>2 – Moderately<br>3 – Very well            | 3 – Agree<br>4 – Strongly agree<br>4 – Strongly agree                                      | 1 – Rarely<br>4 – Every time<br>3 – Usually                      | 3 – Usually<br>4 – Every time<br>3 – Usually       | 1– Rarely<br>3 – Usually<br>3 – Usually                                           | 2 – Partially<br>3 – Reasonably<br>4 – Fully                 | <ul><li>2 – Occasionally/Sometir</li><li>4 – Every time</li><li>4 – Every time</li></ul> | n∈Agree<br>Agree<br>Agree                           | 1 – Very little<br>1 – Very little<br>2 – Some what            | Strongly agree<br>Agree<br>Agree                                         | 4 – To a great extent                                  | 3 – 70 – 89%<br>2 – 50 – 69%<br>3 – 70 – 89%   |
| 8/13/2018 11:20:17 vmshanthesh@gmail.com Shanthesha V M Yes 8/13/2018 16:27:01 prajwalprajju0030@gmail.com Prajwal.H Yes                                                                                                            | 19 2018-19 Male<br>19 2018-19 Male<br>19 2018-19 Male       | Bachelor's Commerce                                        | 4 – 85 to 100% 3 – Satisfactorily<br>4 – 85 to 100% 4 – Thoroughly                                        | 4 – Always ef 4– Excellent                                                      | 4 – Always fair                                         | 4 – Every time 4 – Regularly                                                                   | 3 – Very well<br>3 – Very well<br>3 – Very well             | 4 – Strongly agree<br>4 – Strongly agree<br>4 – Strongly agree                             | 4 – Every time<br>4 – Every time                                 | 3 – Usually                                        | 4 – Every time<br>4 – Every time                                                  | 4 – Fully<br>4 – Fully<br>4 – Fully                          | 4 – Every time<br>4 – Every time<br>3 – Usually                                          | Strongly agree                                      | 4 – To a great extent<br>4 – To a great extent                 | Strongly agree Strongly agree                                            | 4 – To a great extent                                  | 4 – Above 90%<br>4 – Above 90%                 |
| 8/13/2018 21:33:45 vandanaainour6212@gmail.com Vandana A, N Yes 8/14/2018 2:40:29 smgrakshiths@gmail.com Rakshith S Yes                                                                                                             | 20 2018-19 Female<br>18 2018-19 Male                        | Bachelor's Commerce                                        | 4 – 85 to 100% 3 – Satisfactorily<br>4 – 85 to 100% 3 – Satisfactorily                                    | 3 – Sometime 3 – Very good                                                      | 2 – Sometimes ur                                        | ni3 – Usually 3 – Often                                                                        | 3 – Very well<br>3 – Very well                              | 2 – Neutral<br>4 – Strongly agree                                                          | 1 – Rarely<br>3 – Usually                                        | 2 – Occasionally/Sometim<br>3 – Usually            | •                                                                                 | 4 – Fully<br>4 – Fully                                       | 3 – Usually<br>4 – Every time                                                            | Strongly agree<br>Agree                             | 3 – Moderate<br>3 – Moderate                                   | Agree<br>Agree                                                           | 3 – Moderate                                           | 3 – 70 – 89%<br>3 – 70 – 89%                   |
| 8/14/2018 7:47:13 Anjalianju97645@gmail.com Anjali.S Yes 8/14/2018 12:53:57 marumaruthi393@gmail.com Maruthi n Yes                                                                                                                  | 18 2018-19 Female<br>19 2018-19 Male                        | Bachelor's Commerce                                        | 3 – 70 to 84% 3 – Satisfactorily<br>3 – 70 to 84% 3 – Satisfactorily                                      | 4 – Always ef 4– Excellent                                                      | 4 – Always fair                                         | _                                                                                              | 2 – Moderately<br>3 – Very well                             | 3 – Agree<br>4 – Strongly agree                                                            | 3 – Usually<br>4 – Every time                                    | 4 – Every time                                     | 4 – Every time<br>4 – Every time                                                  | 3 – Reasonably<br>3 – Reasonably                             | 3 – Usually<br>4 – Every time                                                            | Agree<br>Agree                                      | 3 – Moderate<br>3 – Moderate                                   | Agree<br>Strongly agree                                                  | 3 – Moderate                                           | 3 – 70 – 89%<br>3 – 70 – 89%                   |
| 8/14/2018 18:00:41 nadirabanu6789@gmail.com Nadira Banu Yes 8/14/2018 23:07:25 premasg4@gmail.com Prema S.G Yes                                                                                                                     | 19 2018-19 Female<br>19 2018-19 Female                      | Bachelor's Commerce                                        | 3 – 70 to 84% 3 – Satisfactorily<br>2 – 55 to 69% 3 – Satisfactorily                                      | 3 – Sometime 3 – Very good                                                      | 3 – Usually fair                                        | 4 – Every time 4 – Regularly                                                                   | 4 – Significantly 3 – Very well                             | 4 – Strongly agree 4 – Strongly agree                                                      | 4 – Every time 4 – Every time                                    | 4 – Every time                                     | 4 – Every time 3 – Usually                                                        | 3 – Reasonably<br>4 – Fully                                  | 1 – Rarely<br>3 – Usually                                                                | Agree Strongly agree                                | 3 – Moderate 3 – Moderate                                      | Strongly agree Strongly agree                                            | 4 – To a great extent                                  | 2 – 50 – 69%<br>3 – 70 – 89%                   |
| 8/15/2018 4:14:09 www.aishaabdullatif02@gmail.comBi bi ayesha Yes 8/15/2018 9:20:53 kavyabvkavya409@gmail.com Kavya bv Yes 8/15/2018 14:27:37 sachinms1204@gmail.com sachin M S Yes                                                 | 18 2018-19 Female<br>19 2018-19 Female<br>20 2018-19 Male   | Bachelor's Commerce                                        | 3 – 70 to 84% 3 – Satisfactorily<br>2 – 55 to 69% 3 – Satisfactorily<br>4 – 85 to 100% 3 – Satisfactorily | 4 – Always ef 3 – Very good                                                     | 4 – Always fair                                         | 2 – Occasionally 1 – Rarely                                                                    | 4 – Significantly<br>4 – Significantly<br>3 – Very well     | 4 – Strongly agree<br>3 – Agree<br>4 – Strongly agree                                      | 1 – Rarely<br>4 – Every time<br>3 – Usually                      |                                                    | 4 – Every time<br>4 – Every time<br>4 – Every time                                | 4 – Fully<br>4 – Fully<br>4 – Fully                          | 4 – Every time<br>4 – Every time<br>4 – Every time                                       | Neutral<br>Agree<br>Agree                           | 2 – Some what<br>3 – Moderate<br>3 – Moderate                  | Neutral<br>Agree<br>Strongly agree                                       | 2 – Some what<br>4 – To a great extent<br>3 – Moderate | 2 – 50 – 69%<br>4 – Above 90%<br>0 – Below 29% |
| 8/15/2018 19:34:21 rohithgsmg2000@gmail.com Rohith Yes 8/16/2018 0:41:05 manumanoj73528@gmail.com Manoja Shetty m Yes                                                                                                               | 19 2018-19 Male<br>19 2018-19 Male                          | Bachelor's Commerce                                        | 2 – 55 to 69% 3 – Satisfactorily<br>3 – 70 to 84% 4 –Thoroughly                                           | 3 – Sometime 3 – Very good                                                      | 3 – Usually fair                                        | 3 – Usually 0– Never                                                                           | 3 – Very well<br>3 – Very well                              | 4 – Strongly agree<br>4 – Strongly agree                                                   | 3 – Usually<br>4 – Every time                                    |                                                    | 4 – Every time                                                                    | 4 – Fully<br>3 – Reasonably                                  | 4 – Every time<br>3 – Usually                                                            | Agree<br>Agree                                      | 3 – Moderate<br>2 – Some what                                  | Strongly agree Strongly agree                                            | 3 – Moderate<br>4 – To a great extent                  | 0 – Below 29%<br>4 – Above 90%                 |
| 8/16/2018 5:47:49 Aminasheikh01@gmail.com Mohsina Banu Yes<br>8/16/2018 10:54:33 shaguftanazrizvi5@gmail.com Shagufta naz Yes                                                                                                       | 18 2018-19 Female<br>18 2018-19 Female                      | Bachelor's Commerce                                        | 3 – 70 to 84% 3 – Satisfactorily<br>3 – 70 to 84% 3 – Satisfactorily                                      | 3 – Sometime 3 – Very good                                                      | 3 – Usually fair                                        | 3 – Usually 3 – Often                                                                          | 1 – Marginally<br>3 – Very well                             | 4 – Strongly agree<br>4 – Strongly agree                                                   | 4 – Every time<br>3 – Usually                                    | 3 – Usually                                        | 4 – Every time<br>4 – Every time                                                  | <ul><li>3 – Reasonably</li><li>3 – Reasonably</li></ul>      | 2 – Occasionally/Sometin<br>4 – Every time                                               | n∈Strongly agree<br>Agree                           | 3 – Moderate<br>2 – Some what                                  | Agree<br>Agree                                                           | 3 – Moderate                                           | 4 – Above 90%<br>3 – 70 – 89%                  |
| 8/16/2018 16:01:17 praveenschancy@gmail.com Praveena S Yes 8/16/2018 21:08:01 jshashanka529@gmail.com Shashanka j Yes 8/17/2018 2:14:45 manjus7620@gmail.com Manjunath Yes                                                          | 18 2018-19 Male<br>18 2018-19 Male<br>19 2018-19 Male       | Bachelor's Commerce                                        | 3 – 70 to 84% 3 – Satisfactorily<br>3 – 70 to 84% 3 – Satisfactorily<br>3 – 70 to 84% 3 – Satisfactorily  | 2 – Just satis 2 – Good                                                         | 4 – Always fair<br>2 – Sometimes ur<br>3 – Usually fair | ni3 – Usually 4 – Regularly                                                                    | 3 – Very well 4 – Significantly                             | 4 – Strongly agree 3 – Agree                                                               | 3 – Usually<br>3 – Usually                                       |                                                    | 3 – Usually<br>4 – Every time                                                     | 3 – Reasonably<br>2 – Partially<br>2 – Partially             | 3 – Usually<br>3 – Usually<br>1 – Rarely                                                 | Agree<br>Agree                                      | 3 – Moderate<br>3 – Moderate<br>1 – Very little                | Agree<br>Agree<br>Agree                                                  | 3 – Moderate                                           | 3 - 70 - 89%<br>3 - 70 - 89%<br>0 - Below 29%  |
| 8/17/2018 2:14:45 manjus7620@gmail.com Manjunath Yes 8/17/2018 7:21:29 kushalsagar4321@gmail.com N P Kushal Yes 8/17/2018 12:28:13 nandeeshnandu2001@gmail.com Nandeesh B Yes                                                       | 19 2018-19 Male<br>19 2018-19 Male<br>19 2018-19 Male       | Bachelor's Commerce                                        | 3 – 70 to 84% 3 – Satisfactorily<br>3 – 70 to 84% 3 – Satisfactorily<br>3 – 70 to 84% 3 – Satisfactorily  | 1- Generally 2 - Good                                                           | 3 – Usually fair                                        | 3 – Usually 4 – Regularly                                                                      | 1 – Marginally<br>3 – Very well<br>3 – Very well            | 3 – Agree<br>3 – Agree<br>3 – Agree                                                        | 4 – Every time<br>3 – Usually<br>4 – Every time                  | 3 – Usually<br>4 – Every time                      | 4 – Every time<br>3 – Usually                                                     | 2 – Partially<br>2 – Partially<br>4 – Fully                  | 1 – Rarely<br>1 – Rarely<br>3 – Usually                                                  | Agree<br>Agree<br>Strongly agree                    | 1 – Very little<br>1 – Very little<br>3 – Moderate             | Strongly agree Agree                                                     | 3 – Moderate                                           | 1 – 30 – 49%<br>3 – 70 – 89%                   |
| 8/17/2018 17:34:57 nazeemablassam@gamil.com Nazeema B.H Yes 8/17/2018 22:41:41 niki63yash@gmail.com Nikhilesh N V Yes                                                                                                               | 19 2018-19 Female<br>18 2018-19 Male                        | Bachelor's Commerce                                        | 2 – 55 to 69% 3 – Satisfactorily<br>2 – 55 to 69% 3 – Satisfactorily                                      | 4 – Always ef 3 – Very good                                                     | 4 – Always fair                                         | 3 – Usually 3 – Often                                                                          | 3 – Very well<br>3 – Very well                              | 4 – Strongly agree<br>4 – Strongly agree                                                   | 3 – Usually<br>4 – Every time                                    | 3 – Usually                                        | 4 – Every time<br>4 – Every time                                                  | 2 – Partially<br>3 – Reasonably                              | 3 – Usually<br>3 – Usually                                                               |                                                     | 4 – To a great extent<br>3 – Moderate                          | Strongly agree<br>Strongly agree                                         | 4 – To a great extent                                  | 0 – Below 29%<br>4 – Above 90%                 |
| 8/18/2018 3:48:25 rohithpunga2000@gmail.com Rohith c Yes<br>8/18/2018 8:55:09 nageshnagu054@gmail.com MANI M S Yes                                                                                                                  | 18 2018-19 Male<br>19 2018-19 Male                          | Bachelor's Commerce                                        | 3 – 70 to 84% 3 – Satisfactorily<br>4 – 85 to 100% 3 – Satisfactorily                                     | 3 – Sometime 3 – Very good                                                      | 3 – Usually fair                                        | _                                                                                              | 2 – Moderately<br>3 – Very well                             | 2 – Neutral<br>3 – Agree                                                                   | 3 – Usually<br>4 – Every time                                    | 3 – Usually<br>3 – Usually                         | 3 – Usually<br>3 – Usually                                                        | 3 – Reasonably<br>3 – Reasonably                             | 3 – Usually<br>3 – Usually                                                               | Agree<br>Agree                                      | 3 – Moderate<br>3 – Moderate                                   | Agree<br>Strongly agree                                                  | 3 – Moderate                                           | 3 – 70 – 89%<br>2 – 50 – 69%                   |
| 8/18/2018 14:01:53 agasthyabhaskar99@gmail.com Agasthya M.B Yes 8/18/2018 19:08:37 Jyothikaa41@gmail.com A. Jyothika Yes                                                                                                            | 20 2018-19 Male<br>18 2018-19 Female                        | Bachelor's Commerce                                        | 4 – 85 to 100% 4 – Thoroughly<br>2 – 55 to 69% 3 – Satisfactorily                                         | 3 – Sometime 3 – Very good                                                      | 3 – Usually fair                                        | 3 – Usually 4 – Regularly                                                                      | 3 – Very well<br>4 – Significantly                          | 4 – Strongly agree 4 – Strongly agree                                                      | 4 – Every time 4 – Every time                                    | 4 – Every time                                     | 4 – Every time<br>4 – Every time                                                  | 4 – Fully<br>3 – Reasonably                                  | 3 – Usually<br>4 – Every time                                                            | _                                                   | 4 – To a great extent<br>4 – To a great extent                 | Strongly agree Strongly agree                                            | 4 – To a great extent                                  | 4 – Above 90%<br>2 – 50 – 69%                  |
| 8/19/2018 0:15:21 manojbadpala@gamil.com B S manojkumar Yes<br>8/19/2018 5:22:05 sadrushyakm257@gemail.com Sadrushya K.M Yes<br>8/19/2018 10:28:49 lakshmic2710@gmail.com Lakshmi.c Yes                                             | 19 2018-19 Male<br>19 2018-19 Female<br>19 2018-19 Female   | Other Commerce                                             | 4 – 85 to 100% 4 – Thoroughly<br>3 – 70 to 84% 3 – Satisfactorily<br>3 – 70 to 84% 3 – Satisfactorily     | 3 – Sometime 2 – Good                                                           | 2 – Sometimes ur<br>3 – Usually fair                    | ni 3 – Usually 2 – Sometimes                                                                   | 3 – Very well<br>0– Not at all<br>2 – Moderately            | 3 – Agree<br>1 – Disagree<br>2 – Neutral                                                   | 3 – Usually<br>1 – Rarely<br>4 – Every time                      | 4 – Every time<br>1 – Rarely<br>4 – Every time     | 3 – Usually<br>1– Rarely<br>3 – Usually                                           | 3 – Reasonably<br>1 – Slightly<br>4 – Fully                  | 3 – Usually<br>1 – Rarely<br>4 – Every time                                              | Agree Disagree Strongly agree                       | 3 – Moderate<br>1 – Very little<br>2 – Some what               | Strongly Disagree Strongly agree                                         | 1 – Very little                                        | 3 – 70 – 89%<br>1 – 30 – 49%<br>3 – 70 – 89%   |
| 8/19/2018 15:35:33 priyankadaiya2000@gmail.com priyanka Yes<br>8/19/2018 20:42:17 anjaneyanju89785@gmail.com Anjaneya Yes                                                                                                           | 18 2018-19 Female<br>18 2018-19 Male                        | Bachelor's Commerce                                        | 2 – 55 to 69% 3 – Satisfactorily<br>3 – 70 to 84% 3 – Satisfactorily                                      | 3 – Sometime 2 – Good                                                           | 3 – Usually fair                                        |                                                                                                | 2 – Moderately<br>3 – Very well                             | 3 – Agree<br>3 – Agree                                                                     | 3 – Usually<br>4 – Every time                                    | 2 – Occasionally/Sometin                           |                                                                                   | 4 – Fully<br>4 – Fully<br>4 – Fully                          | 4 – Every time<br>4 – Every time                                                         | Agree                                               | 4 – To a great extent<br>4 – To a great extent                 | Agree<br>Strongly agree                                                  | _                                                      | 1 – 30 – 49%<br>4 – Above 90%                  |
| 8/20/2018 1:49:01 dyameshmdada@gmail.com DYAMESH Yes 8/20/2018 6:55:45 avinash.badagoudra@gmail.com AVINASH BADAGCYes                                                                                                               | 19 2018-19 Male<br>19 2018-19 Male                          |                                                            | 4 – 85 to 100% 4 –Thoroughly 2 – 55 to 69% 3 – Satisfactorily                                             |                                                                                 |                                                         | 3 – Usually 3 – Often<br>2 – Occasionally 4 – Regularly                                        | 4 – Significantly<br>4 – Significantly                      | <ul><li>4 – Strongly agree</li><li>4 – Strongly agree</li></ul>                            | 3 – Usually<br>4 – Every time                                    | 3 – Usually<br>4 – Every time                      | 3 – Usually<br>3 – Usually                                                        | <ul><li>3 – Reasonably</li><li>3 – Reasonably</li></ul>      | 4 – Every time<br>4 – Every time                                                         | Strongly agree Strongly agree                       | 4 – To a great extent<br>4 – To a great extent                 | Strongly agree Strongly agree                                            | _                                                      | 4 – Above 90%<br>4 – Above 90%                 |
| 8/20/2018 12:02:29 manjunathansmg1986@gmail.com Manjunatha No<br>8/20/2018 17:09:13 divyadgowda88@gmail.com Divya D Yes                                                                                                             | 24 2018-19 Male<br>19 2018-19 Female                        | Bachelor's Commerce                                        | 4 – 85 to 100% 4 – Thoroughly<br>3 – 70 to 84% 4 – Thoroughly                                             | 4 – Always ef 4– Excellent                                                      | 4 – Always fair                                         | 4 – Every time 2 – Sometimes 4 – Every time 4 – Regularly                                      | 3 – Very well<br>4 – Significantly                          | 4 – Strongly agree 4 – Strongly agree                                                      | 4 – Every time 4 – Every time                                    | 4 – Every time 4 – Every time                      | 4 – Every time 3 – Usually                                                        | 4 – Fully<br>4 – Fully                                       | 2 – Occasionally/Sometin 3 – Usually                                                     | Strongly agree                                      | _                                                              | Strongly agree Strongly agree                                            | 4 – To a great extent                                  | 3 – 70 – 89%<br>4 – Above 90%                  |
| 8/20/2018 22:15:57 shanikashanu4048@gmail.com Shanika pv Yes 8/21/2018 3:22:41 sachinkv@gmail.com Sachin K,V Yes 8/21/2018 8:29:25 meghunandhu2000@gmail.com Meghana. V Yes                                                         | 19 2018-19 Female<br>18 2018-19 Male<br>19 2018-19 Female   | Bachelor's Commerce                                        | 3 – 70 to 84% 3 – Satisfactorily<br>3 – 70 to 84% 3 – Satisfactorily<br>4 – 85 to 100% 3 – Satisfactorily | 3 – Sometime 2 – Good                                                           | 4 – Always fair                                         | 3 – Usually 3 – Often                                                                          | 3 – Very well<br>3 – Very well<br>2 – Moderately            | 4 – Strongly agree<br>4 – Strongly agree<br>3 – Agree                                      | 4 – Every time 3 – Usually 2– Occasionally/Sometin               | 4 – Every time                                     | 4 – Every time<br>3 – Usually<br>3 – Usually                                      | 4 – Fully<br>3 – Reasonably<br>3 – Reasonably                | 4 – Every time<br>3 – Usually<br>3 – Usually                                             | Agree<br>Neutral<br>Neutral                         | 4 – To a great extent<br>3 – Moderate<br>3 – Moderate          | Agree<br>Neutral<br>Neutral                                              | 2 – Some what                                          | 2 – 50 – 69%<br>2 – 50 – 69%<br>3 – 70 – 89%   |
| 8/21/2018 13:36:09 gowrishdc123@gmail.com Gowrish d c Yes 8/21/2018 18:42:53 rrakshi912@gmail.com Rakshitha. R Yes                                                                                                                  | 19 2018-19 Male<br>17 2018-19 Female                        | Bachelor's Commerce                                        | 3 – 70 to 84% 3 – Satisfactorily<br>3 – 70 to 84% 3 – Satisfactorily                                      | 4 – Always ef 3 – Very good                                                     | •                                                       | 4 – Every time 4 – Regularly                                                                   | 4 – Significantly<br>3 – Very well                          | 4 – Strongly agree<br>3 – Agree                                                            | 4 – Every time<br>3 – Usually                                    | •                                                  | 4 – Every time<br>3 – Usually                                                     | 3 – Reasonably<br>2 – Partially                              | 3 – Usually<br>2 – Occasionally/Sometin                                                  | Strongly agree                                      | 4 – To a great extent<br>3 – Moderate                          | Agree<br>Neutral                                                         | 4 – To a great extent                                  | 4 – Above 90%<br>3 – 70 – 89%                  |
| 8/21/2018 23:49:37 Nehasjuly15@gmail.com Neha S Yes 8/22/2018 4:56:21 nagendranaikayanur@gmail.com Nagendra naik Yes                                                                                                                | 20 2018-19 Female<br>19 2018-19 Male                        |                                                            | 3 – 70 to 84% 3 – Satisfactorily<br>4 – 85 to 100% 3 – Satisfactorily                                     |                                                                                 | <u>-</u>                                                | _                                                                                              | 3 – Very well<br>4 – Significantly                          | 3 – Agree<br>4 – Strongly agree                                                            | 3 – Usually<br>3 – Usually                                       | 3 – Usually<br>3 – Usually                         | 3 – Usually<br>4 – Every time                                                     | <ul><li>3 – Reasonably</li><li>3 – Reasonably</li></ul>      | 3 – Usually<br>3 – Usually                                                               | Agree<br>Strongly agree                             | 3 – Moderate<br>4 – To a great extent                          | Agree<br>Strongly agree                                                  | 4 – To a great extent                                  | 3 – 70 – 89%<br>3 – 70 – 89%                   |
| 8/22/2018 10:03:05 mahithahebbar@gmail.com Mahitha.P.V Yes 8/22/2018 15:09:49 maithrijgowda7011@gmail.com Maithrij Yes                                                                                                              | 20 2018-19 Female<br>18 2018-19 Female                      | Bachelor's Commerce                                        | 3 – 70 to 84% 3 – Satisfactorily<br>3 – 70 to 84% 3 – Satisfactorily                                      | 3 – Sometime 3 – Very good                                                      | 3 – Usually fair                                        | 3 – Usually 4 – Regularly                                                                      | 3 – Very well<br>3 – Very well                              | 3 – Agree<br>3 – Agree                                                                     | 3 – Usually<br>4 – Every time                                    | 3 – Usually<br>3 – Usually                         | 4 – Every time<br>3 – Usually                                                     | 4 – Fully<br>4 – Fully                                       | 3 – Usually<br>3 – Usually                                                               | Agree<br>Agree                                      | 3 – Moderate<br>3 – Moderate                                   | Strongly agree<br>Agree                                                  | 3 – Moderate                                           | 2 – 50 – 69%<br>3 – 70 – 89%                   |
| 8/22/2018 20:16:33 bharathns0505@gmail.com Bharath N S Yes 8/23/2018 1:23:17 rakshithaksmg.2018@gmail.com Rakshitha k No 8/23/2018 6:30:01 ambikavaidya76@gmail.com Ambika vaidya Yes                                               | 20 2018-19 Male<br>19 2018-19 Female<br>19 2018-19 Female   | Bachelor's Commerce                                        | 2 – 55 to 69% 3 – Satisfactorily<br>4 – 85 to 100% 4 –Thoroughly<br>3 – 70 to 84% 3 – Satisfactorily      | 4 – Always ef 4– Excellent                                                      | 4 – Always fair                                         | 4 – Every time 4 – Regularly                                                                   | 3 – Very well<br>4 – Significantly<br>0– Not at all         | 3 – Agree<br>4 – Strongly agree<br>2 – Neutral                                             | 3 – Usually<br>4 – Every time<br>1 – Rarely                      |                                                    | 4 – Every time<br>4 – Every time<br>1– Rarely                                     | 4 – Fully<br>4 – Fully<br>0– Unable to                       | 4 – Every time<br>4 – Every time<br>0 – Never                                            | Agree<br>Strongly agree<br>Neutral                  | 3 – Moderate<br>3 – Moderate<br>3 – Moderate                   | Agree<br>Agree<br>Neutral                                                | 4 – To a great extent                                  | 3 - 70 - 89%<br>3 - 70 - 89%<br>0 - Below 29%  |
| 8/23/2018 11:36:45 jayanthprabhu72@gmail.com Deepthi prabhu Yes 8/23/2018 16:43:30 aishupoorni22@gmail.com Aishwarya S Yes                                                                                                          | 19 2018-19 Female<br>19 2018-19 Female                      | Bachelor's Commerce                                        | 3 – 70 to 84% 3 – Satisfactorily<br>4 – 85 to 100% 3 – Satisfactorily                                     | 2 – Just satis 3 – Very good                                                    | 3 – Usually fair                                        | 1 – Rarely 1 – Rarely                                                                          | 2 – Moderately<br>3 – Very well                             | 3 – Agree<br>3 – Agree                                                                     | 3 – Usually<br>3 – Usually                                       | 1 – Rarely<br>1 – Rarely<br>3 – Usually            | 1– Rarely<br>1– Rarely<br>3 – Usually                                             | 2 – Partially<br>4 – Fully                                   | 3 – Usually<br>4 – Every time                                                            | Agree                                               | 3 – Moderate<br>3 – Moderate<br>4 – To a great extent          | Agree<br>Strongly agree                                                  | 3 – Moderate                                           | 2 – 50 – 69%<br>2 – 50 – 69%                   |
| 8/23/2018 21:50:14 kavyad123smg@gmail.com Kavya. D Yes<br>8/24/2018 2:56:58 mukesh.smg9@gmail.com Mukesh Kumar S Yes                                                                                                                | 18 2018-19 Female<br>18 2018-19 Male                        | Bachelor's Commerce                                        | 2 – 55 to 69% 3 – Satisfactorily<br>4 – 85 to 100% 3 – Satisfactorily                                     | 4 – Always ef 2 – Good                                                          | 3 – Usually fair                                        | 2 – Occasionally 4 – Regularly                                                                 | 3 – Very well<br>3 – Very well                              | 3 – Agree<br>3 – Agree                                                                     | 2– Occasionally/Sometin<br>3 – Usually                           | ne:2 – Occasionally/Sometim                        | •                                                                                 | 3 – Reasonably<br>3 – Reasonably                             | 4 – Every time<br>3 – Usually                                                            | Agree<br>Agree                                      | 3 – Moderate<br>3 – Moderate                                   | Agree<br>Agree                                                           | 4 – To a great extent                                  | 1 – 30 – 49%<br>2 – 50 – 69%                   |
| 8/24/2018 8:03:42 pradeeppradi3917@gmail.com Pradeep N Yes 8/24/2018 13:10:26 sindhugsmg@gmail.com Sindhu.g Yes                                                                                                                     | 19 2018-19 Male<br>19 2018-19 Female                        | Bachelor's Commerce                                        | 4 – 85 to 100% 3 – Satisfactorily<br>3 – 70 to 84% 3 – Satisfactorily                                     | 4 – Always ef 4– Excellent                                                      | 4 – Always fair                                         | 4 – Every time 3 – Often                                                                       | 1 – Marginally<br>3 – Very well                             | 2 – Neutral<br>4 – Strongly agree                                                          | 1 – Rarely<br>4 – Every time                                     | •                                                  | 1– Rarely<br>4 – Every time                                                       | 0– Unable to<br>3 – Reasonably                               | 0 – Never<br>4 – Every time                                                              | Strongly agree                                      | 0 – Not at all<br>4 – To a great extent                        | Strongly Disagree Strongly agree                                         | 4 – To a great extent                                  | 0 – Below 29%<br>3 – 70 – 89%                  |
| 8/24/2018 18:17:10 priyanka13bm@gmail.com Priyanka Yes<br>8/24/2018 23:23:54 dhanushreedhanu070@gmail.com Dhanushree M Yes<br>8/25/2018 4:30:38 chethan1792000@gmail.com Chethan naik k n Yes                                       | 19 2018-19 Female<br>19 2018-19 Female<br>19 2018-19 Male   | Bachelor's Commerce                                        | 1– 30 to 54% 3 – Satisfactorily<br>4 – 85 to 100% 3 – Satisfactorily<br>4 – 85 to 100% 3 – Satisfactorily | 3 – Sometime 3 – Very good                                                      |                                                         | •                                                                                              | 2 – Moderately<br>3 – Very well<br>3 – Very well            | 2 – Neutral<br>2 – Neutral<br>3 – Agree                                                    | 4 – Every time<br>3 – Usually<br>4 – Every time                  | 3 – Usually<br>3 – Usually<br>4 – Every time       | 3 – Usually<br>3 – Usually<br>4 – Every time                                      | 2 – Partially<br>3 – Reasonably<br>3 – Reasonably            | 0 – Never<br>3 – Usually<br>3 – Usually                                                  | Neutral<br>Agree<br>Agree                           | 2 – Some what<br>3 – Moderate<br>3 – Moderate                  | Neutral<br>Agree<br>Strongly agree                                       | 3 – Moderate                                           | 3 – 70 – 89%<br>3 – 70 – 89%<br>4 – Above 90%  |
| 8/25/2018 9:37:22 Sindhukushi853@gmail.com Sindhu.V. Yes<br>8/25/2018 14:44:06 gaganaks83@gmail.com Gagana k s Yes                                                                                                                  | 18 2018-19 Male<br>18 2018-19 Female<br>18 2018-19 Female   | Bachelor's Commerce                                        | 3 – 70 to 84% 3 – Satisfactorily<br>3 – 70 to 84% 4 – Thoroughly                                          | 4 – Always ef 4– Excellent                                                      | 4 – Always fair                                         | 4 – Every time 4 – Regularly<br>4 – Every time 3 – Often                                       | 3 – Very well<br>3 – Very well<br>4 – Significantly         | 3 – Agree<br>4 – Strongly agree<br>3 – Agree                                               | 4 – Every time<br>4 – Every time<br>4 – Every time               | 3 – Usually                                        | 4 – Every time<br>4 – Every time<br>4 – Every time                                | 3 – Reasonably<br>4 – Fully<br>4 – Fully                     | 3 – Usually<br>3 – Usually<br>3 – Usually                                                | _                                                   | 4 – To a great extent 3 – Moderate                             | Strongly agree Strongly agree Neutral                                    | 4 – To a great extent                                  | 4 – Above 90%<br>3 – 70 – 89%<br>4 – Above 90% |
| 8/25/2018 19:50:50 shruthiayachita@gmail.com Shruthi Yes 8/26/2018 0:57:34 pareekshithlr17@gmail.com Pareekshith L R Yes                                                                                                            | 19 2018-19 Female<br>19 2018-19 Male                        | Bachelor's Commerce                                        | 4 – 85 to 100% 3 – Satisfactorily<br>4 – 85 to 100% 3 – Satisfactorily                                    | 4 – Always ef 4– Excellent                                                      | 4 – Always fair                                         | 3 – Usually 3 – Often                                                                          | 4 – Significantly<br>3 – Very well                          | 4 – Strongly agree<br>3 – Agree                                                            | 3 – Usually<br>2– Occasionally/Sometin                           | 4 – Every time                                     | 4 – Every time<br>3 – Usually                                                     | 4 – Fully<br>3 – Reasonably                                  | 3 – Usually<br>3 – Usually<br>3 – Usually                                                | Strongly agree Strongly agree                       |                                                                | Strongly agree Agree                                                     | 3 – Moderate                                           | 3 – 70 – 89%<br>3 – 70 – 89%                   |
| 8/26/2018 6:04:18 akkuakshatha50@gmail.com Akshatha Yes 8/26/2018 11:11:02 00reehan11@gmail.com Mohammed Reel Yes                                                                                                                   | 19 2018-19 Female<br>21 2018-19 Male                        | Bachelor's Commerce Bachelor's Commerce                    | 3 – 70 to 84% 3 – Satisfactorily<br>3 – 70 to 84% 4 –Thoroughly                                           | 2 – Just satis 3 – Very good<br>3 – Sometime 3 – Very good                      | 4 – Always fair<br>3 – Usually fair                     | 1 – Rarely 2 – Sometimes 3 – Usually 4 – Regularly                                             | 2 – Moderately<br>4 – Significantly                         | 4 – Strongly agree<br>3 – Agree                                                            | 3 – Usually<br>3 – Usually                                       | 3 – Usually<br>4 – Every time                      | 4 – Every time<br>4 – Every time                                                  | 4 – Fully<br>3 – Reasonably                                  | 1 – Rarely<br>3 – Usually                                                                | Strongly agree<br>Agree                             | 3 – Moderate<br>3 – Moderate                                   | Strongly agree<br>Agree                                                  | 4 – To a great extent<br>3 – Moderate                  | 3 – 70 – 89%<br>2 – 50 – 69%                   |
| 8/26/2018 16:17:46 vismaya9845@gmail.com Vismaya Yes 8/26/2018 21:24:30 zeeshanalikhan28@gmail.com MOHAMMED MUS Yes                                                                                                                 | 20 2018-19 Female<br>21 2018-19 Male                        | Bachelor's Commerce                                        | 3 – 70 to 84% 4 – Thoroughly<br>3 – 70 to 84% 4 – Thoroughly                                              | 4 – Always ef 4– Excellent                                                      | 4 – Always fair                                         | 3 – Usually 3 – Often                                                                          | 3 – Very well 3 – Very well 4 Significantly                 | 3 – Agree<br>3 – Agree                                                                     | 4 – Every time 3 – Usually                                       | 4 – Every time                                     | 4 – Every time 4 – Every time                                                     | 3 – Reasonably 3 – Reasonably                                | 4 – Every time 4 – Every time                                                            | Agree                                               | 4 – To a great extent 3 – Moderate 4 – To a great extent       | Strongly agree  Agree Strongly agree                                     | 3 – Moderate                                           | 3 – 70 – 89%<br>2 – 50 – 69%<br>3 – 70 – 80%   |
| 8/27/2018 2:31:14 prathap24051999@gmail.com Prathap kr Yes 8/27/2018 7:37:58 ramanath.pai99@gmail.com Ramnath Pai Yes 8/27/2018 12:44:42 mahaveerujainsmg@gmail.com Mahaveer u jain No                                              | 20 2018-19 Male<br>20 2018-19 Male<br>19 2018-19 Male       | Bachelor's Commerce                                        | 4 – 85 to 100% 4 – Thoroughly<br>4 – 85 to 100% 4 – Thoroughly<br>3 – 70 to 84% 3 – Satisfactorily        | 4 – Always ef 4– Excellent                                                      | 4 – Always fair                                         | 4 – Every time 4 – Regularly                                                                   | 4 – Significantly<br>4 – Significantly<br>4 – Significantly | 4 – Strongly agree<br>4 – Strongly agree<br>3 – Agree                                      | 4 – Every time<br>4 – Every time<br>3 – Usually                  |                                                    | 4 – Every time<br>4 – Every time<br>4 – Every time                                | 4 – Fully<br>4 – Fully<br>3 – Reasonably                     | 4 – Every time<br>4 – Every time<br>3 – Usually                                          |                                                     | 4 – To a great extent<br>4 – To a great extent<br>3 – Moderate | Strongly agree Strongly agree Strongly agree                             | 4 – To a great extent                                  | 3 – 70 – 89%<br>3 – 70 – 89%<br>2 – 50 – 69%   |
| 8/27/2018 17:51:26 subrahmanyag1999@gmail.com Subrahmanya G Yes 8/27/2018 22:58:10 yamunayamu548@gmail.com Yamuna.v Yes                                                                                                             | 21 2018-19 Male<br>20 2018-19 Female                        | Bachelor's Commerce                                        | 4 – 85 to 100% 4 – Thoroughly<br>3 – 70 to 84% 3 – Satisfactorily                                         | 4 – Always ef 3 – Very good                                                     | 4 – Always fair                                         | 4 – Every time 4 – Regularly                                                                   | 4 – Significantly<br>4 – Significantly<br>4 – Significantly | 3 – Agree<br>3 – Agree<br>4 – Strongly agree                                               | 4 – Every time<br>3 – Usually                                    | 4 – Every time                                     | 4 – Every time<br>4 – Every time<br>4 – Every time                                | 4 – Fully<br>4 – Fully                                       | 4 – Every time<br>4 – Every time                                                         |                                                     | 4 – To a great extent 3 – Moderate                             | Strongly agree Strongly agree                                            | 4 – To a great extent                                  | 2 - 50 - 69%<br>2 - 50 - 69%<br>2 - 50 - 69%   |
| 8/28/2018 4:04:54 Venkateshpaiv5630@gmail.com Venkatesh Pai V Yes 8/28/2018 9:11:38 shashankrpaiyaa@gmail.com Shashank raju pai Yes                                                                                                 | 20 2018-19 Male<br>20 2018-19 Male                          | Bachelor's Commerce Bachelor's Commerce                    | 4 – 85 to 100% 4 –Thoroughly<br>4 – 85 to 100% 4 –Thoroughly                                              | 3 – Sometime 3 – Very good<br>3 – Sometime 3 – Very good                        | 4 – Always fair<br>4 – Always fair                      | 4 – Every time 4 – Regularly 4 – Every time 3 – Often                                          | 4 – Significantly<br>4 – Significantly                      | 4 – Strongly agree<br>3 – Agree                                                            | 3 – Usually<br>4 – Every time                                    | 4 – Every time<br>4 – Every time                   | 4 – Every time<br>4 – Every time                                                  | 3 – Reasonably<br>4 – Fully                                  | 3 – Usually<br>4 – Every time                                                            | Agree<br>Strongly agree                             | 3 – Moderate<br>4 – To a great extent                          | Agree<br>Strongly agree                                                  | 3 – Moderate<br>3 – Moderate                           | 2 – 50 – 69%<br>3 – 70 – 89%                   |
| 8/28/2018 14:18:22 govindpatelpatel07@gmail.com Govind Patel Yes 8/28/2018 19:25:06 aftabmohammed313@gmail.com Mohammed aftab Yes                                                                                                   | 21 2018-19 Male<br>21 2018-19 Male                          |                                                            | 4 – 85 to 100% 4 –Thoroughly 3 – 70 to 84% 3 – Satisfactorily                                             |                                                                                 | •                                                       |                                                                                                | 3 – Very well<br>4 – Significantly                          | 3 – Agree<br>4 – Strongly agree                                                            | 3 – Usually<br>4 – Every time                                    | •                                                  | <ul><li>4 – Every time</li><li>4 – Every time</li></ul>                           | 4 – Fully<br>4 – Fully                                       | 4 – Every time<br>3 – Usually                                                            | Agree<br>Strongly agree                             | 4 – To a great extent<br>3 – Moderate                          | Strongly agree<br>Agree                                                  |                                                        | 2 – 50 – 69%<br>2 – 50 – 69%                   |
|                                                                                                                                                                                                                                     |                                                             |                                                            |                                                                                                           |                                                                                 |                                                         |                                                                                                |                                                             |                                                                                            |                                                                  |                                                    |                                                                                   |                                                              |                                                                                          |                                                     |                                                                |                                                                          |                                                        |                                                |