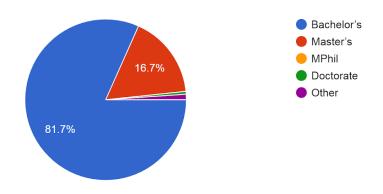

| 1. Please                                                                                                                                                                                                                           |                                                             |                                                            |                                                                                                           | 9. How well 10. The                                                             |                                                         | 13. The institute                                                                              | takes 14. I he teaching ar                                  | nd                                                                                         |                                                                  |                                                    |                                                                                   |                                                              |                                                                                          | 21. The institution makes                           | 22. I he institute/ teachers                                   | 5                                                                        | 24. Efforts are made by                                |                                                |
|-------------------------------------------------------------------------------------------------------------------------------------------------------------------------------------------------------------------------------------|-------------------------------------------------------------|------------------------------------------------------------|-----------------------------------------------------------------------------------------------------------|---------------------------------------------------------------------------------|---------------------------------------------------------|------------------------------------------------------------------------------------------------|-------------------------------------------------------------|--------------------------------------------------------------------------------------------|------------------------------------------------------------------|----------------------------------------------------|-----------------------------------------------------------------------------------|--------------------------------------------------------------|------------------------------------------------------------------------------------------|-----------------------------------------------------|----------------------------------------------------------------|--------------------------------------------------------------------------|--------------------------------------------------------|------------------------------------------------|
| confirm this is the first                                                                                                                                                                                                           |                                                             | ,                                                          | 7. How much of 8. How well did                                                                            |                                                                                 | 11. Fairness of the internal                            | 12. Was your an active interest performance in promoting internal assignments student exchange | ship, your institution                                      | 15. The institution                                                                        | 16. Teachers inform you about your expected                      | 17 Vour montar doos a                              | 18. The teachers illustra                                                         | , ,                                                          | 20. Teachers are able to                                                                 | effort to engage students in the monitoring, review | methods, such as                                               | 23 Taachare ancouraga                                                    | •                                                      | , ,                                            |
| and only tim you answer Timestamp Email Address Name this survey.                                                                                                                                                                   | ₹<br>2. Age 3. Year 4. Gende                                | program are are you you pursuing currently or now pursuing | the syllabus the teachers was covered in prepare for the the class classes                                | able to teaching can communicat best be e described as                          | evaluation process by the teachers.                     | discussed with visit opportunitie vou students.                                                | •                                                           | provides multiple d opportunities to learn an grow.                                        | competencies, course<br>and outcomes, and<br>programme outcomes. | necessary follow-up with                           | the concepts through examples and applications.                                   | encourage you with<br>providing right level of<br>challenges | and help you to overcom them.                                                            |                                                     | participative learning and                                     | 23. Teachers encourage you to participate in extracurricular activities. |                                                        | • •                                            |
| 8/1/2018 23:16:41 sureshhm62@gmail.com SURESH H M Yes 8/2/2018 4:23:25 Sindhurani895@gmail.com Sindhu Rani.N Yes                                                                                                                    | 22 2018-19 Male<br>19 2018-19 Female                        |                                                            | • • • • • • • • • • • • • • • • • • • •                                                                   | <ul><li>4 – Always ef 4– Excellent</li><li>4 – Always ef 4– Excellent</li></ul> | 4 – Always fair                                         | 3 – Usually 3 – Often 3 – Usually 4 – Regularly                                                | 4 – Significantly<br>4 – Significantly                      | 4 – Strongly agree<br>4 – Strongly agree                                                   | 4 – Every time<br>4 – Every time                                 | 4 – Every time                                     | 4 – Every time<br>4 – Every time                                                  | 4 – Fully<br>4 – Fully                                       | 4 – Every time<br>4 – Every time                                                         | Agree                                               | 4 – To a great extent<br>4 – To a great extent                 | Agree<br>Strongly agree                                                  | 3 – Moderate<br>4 – To a great extent                  | 2 – 50 – 69%<br>3 – 70 – 89%                   |
| 8/2/2018 9:30:09 suhassvernekar3@gmail.com Suhas s Vernekar Yes 8/2/2018 14:36:53 varuptl5@gmail.com Varun N Yes                                                                                                                    | 20 2018-19 Male<br>20 2018-19 Male                          | Bachelor's Commerce                                        | 3 – 70 to 84% 3 – Satisfactorily                                                                          | 3 – Sometime 2 – Good                                                           | 2 – Sometimes ur                                        | •                                                                                              | 3 – Very well<br>3 – Very well                              | 4 – Strongly agree<br>3 – Agree                                                            | 3 – Usually<br>3 – Usually                                       | 3 – Usually<br>3 – Usually                         | 2 – Occasionally/Someti<br>3 – Usually                                            | 3 – Reasonably                                               | 2 – Occasionally/Sometin<br>3 – Usually                                                  | Agree                                               | 3 – Moderate<br>2 – Some what                                  | Strongly agree<br>Agree                                                  | 3 – Moderate                                           | 3 – 70 – 89%<br>0 – Below 29%                  |
| 8/2/2018 19:43:37       ss7094365@gaiml.co       Sharath       Yes         8/3/2018 0:50:21       meghasmgc@gmail.com       Megha       Yes         8/3/2018 5:57:05       fardeenahmed207@gmail.com       Fardeen ahamed       Yes | 20 2018-19 Male<br>20 2018-19 Female<br>19 2018-19 Male     | Bachelor's Commerce                                        | 1– 30 to 54% 2 – Poorly                                                                                   | 3 – Sometim∈1 – Fair                                                            | - ,                                                     | 13 – Usually 3 – Often<br>3 – Usually 2 – Sometimes<br>4 – Every time 3 – Often                | 2 – Moderately<br>2 – Moderately<br>3 – Very well           | 4 – Strongly agree<br>3 – Agree<br>3 – Agree                                               | 4 – Every time<br>4 – Every time<br>4 – Every time               | 3 – Usually<br>3 – Usually<br>4 – Every time       | 3 – Usually<br>3 – Usually<br>4 – Every time                                      | 3 – Reasonably<br>3 – Reasonably<br>3 – Reasonably           | 4 – Every time<br>4 – Every time<br>3 – Usually                                          | Strongly agree Agree                                | 3 – Moderate<br>2 – Some what<br>3 – Moderate                  | Agree<br>Agree<br>Strongly agree                                         | 2 – Some what                                          | 3 – 70 – 89%<br>1 – 30 – 49%<br>3 – 70 – 89%   |
| 8/3/2018 11:03:49 987mdrehan@gmail.com Noor fathima Yes<br>8/3/2018 16:10:33 punithhg1995@gmail.com PUNITH H G No                                                                                                                   | 19 2018-19 Male<br>19 2018-19 Female<br>22 2018-19 Male     | Bachelor's Commerce                                        |                                                                                                           | 4 – Always ef 3 – Very good                                                     | 3 – Usually fair                                        | 7                                                                                              | 3 – Very well<br>3 – Very well<br>4 – Significantly         | 3 – Agree<br>3 – Agree<br>4 – Strongly agree                                               | 3 – Usually<br>4 – Every time                                    | 4 – Every time<br>4 – Every time<br>4 – Every time | 3 – Usually<br>4 – Every time                                                     | 4 – Fully<br>4 – Fully                                       | 3 – Usually<br>3 – Usually<br>4 – Every time                                             | Strongly agree Strongly agree                       | 1 – Very little<br>4 – To a great extent                       | Agree Strongly agree                                                     | 4 – To a great extent                                  | 1 – 30 – 49%<br>4 – Above 90%                  |
| 8/3/2018 21:17:17 adnanbasha.abs@gmail.com Adnan basha Yes 8/4/2018 2:24:01 mdumer1024@gmail.com Mohammed Umer Yes                                                                                                                  | 19 2018-19 Male<br>19 2018-19 Male                          | Bachelor's Commerce                                        | 2 – 55 to 69% 3 – Satisfactorily                                                                          | 3 – Sometime 3 – Very good                                                      | 2 – Sometimes ur                                        | <u>-</u>                                                                                       | 2 – Moderately<br>3 – Very well                             | 3 – Agree<br>2 – Neutral                                                                   | 3 – Usually<br>0– Never                                          | 3 – Usually<br>2 – Occasionally/Sometim            | 3 – Usually<br>n∈3 – Usually                                                      | 3 – Reasonably<br>0– Unable to                               | 3 – Usually<br>2 – Occasionally/Sometin                                                  | Agree                                               | 3 – Moderate<br>3 – Moderate                                   | Agree<br>Agree                                                           | 2 – Some what<br>3 – Moderate                          | 0 – Below 29%<br>0 – Below 29%                 |
| 8/4/2018 7:30:45 nishchitha135@gmail.com Nishchitha.V Yes 8/4/2018 12:37:29 rudraswamyswamy51910@gmail.c 7349787417 Yes                                                                                                             | 18 2018-19 Female<br>18 2018-19 Male                        | Bachelor's Commerce                                        | 3 – 70 to 84% 3 – Satisfactorily<br>4 – 85 to 100% 3 – Satisfactorily                                     | 4 – Always ef 4– Excellent                                                      | 4 – Always fair                                         | 4 – Every time 4 – Regularly                                                                   | 3 – Very well<br>4 – Significantly                          | 3 – Agree<br>4 – Strongly agree                                                            | 3 – Usually<br>3 – Usually                                       |                                                    | 3 – Usually 4 – Every time                                                        | 3 – Reasonably<br>4 – Fully                                  | 3 – Usually<br>4 – Every time                                                            | Agree<br>Strongly agree                             | 2 – Some what<br>4 – To a great extent                         | Agree Strongly agree                                                     | 4 – To a great extent                                  | 2 – 50 – 69%<br>4 – Above 90%                  |
| 8/4/2018 17:44:13 lalshithamgowda2000@gmail.com Lakshitha m Yes 8/4/2018 22:50:57 umeshhanavada@gmail.com Rakesh H u Yes 8/5/2018 3:57:41 Vmdnkmr@gmail.com V Madan Kumar Yes                                                       | 19 2018-19 Female<br>18 2018-19 Male<br>19 2018-19 Male     | Bachelor's Commerce                                        | 4 – 85 to 100% 3 – Satisfactorily                                                                         | 3 – Sometime 3 – Very good                                                      | •                                                       | 4 – Every time 3 – Often                                                                       | 0– Not at all<br>3 – Very well<br>3 – Very well             | 2 – Neutral<br>3 – Agree<br>4 – Strongly agree                                             | 1 – Rarely<br>4 – Every time<br>3 – Usually                      | 1 – Rarely<br>4 – Every time<br>1 – Rarely         | <ul><li>2 – Occasionally/Someti</li><li>3 – Usually</li><li>3 – Usually</li></ul> | Me 3 – Reasonably<br>4 – Fully<br>3 – Reasonably             | 4 – Every time<br>4 – Every time<br>3 – Usually                                          | Strongly agree<br>Strongly agree<br>Agree           | 4 – To a great extent<br>3 – Moderate<br>3 – Moderate          | Strongly agree Agree Strongly agree                                      | •                                                      | 3 - 70 - 89%<br>2 - 50 - 69%<br>0 - Below 29%  |
| 8/5/2018 9:04:25 santhoshgopi720@gmail.com Santhosha s Yes<br>8/5/2018 14:11:09 Nimhansimrannimhan@gmail.com NIMHAN SIMRAN Yes                                                                                                      | 20 2018-19 Male<br>18 2018-19 Female                        | Bachelor's Commerce                                        | 4 – 85 to 100% 3 – Satisfactorily                                                                         | 4 – Always ef 4– Excellent                                                      | •                                                       | 4 – Every time 4 – Regularly                                                                   | 3 – Very well<br>2 – Moderately                             | 4 – Strongly agree<br>2 – Neutral                                                          | 4 – Every time<br>2– Occasionally/Sometin                        | 3 – Usually                                        | 4 – Every time                                                                    | 4 – Fully<br>1 – Slightly                                    | 4 – Every time<br>1 – Rarely                                                             | 3                                                   | 4 – To a great extent<br>2 – Some what                         | Strongly agree Neutral                                                   |                                                        | 4 – Above 90%<br>1 – 30 – 49%                  |
| 8/5/2018 19:17:53 vpsahana04@gmail.com Sahana V palankaı Yes 8/6/2018 0:24:37 prakruthi6smg@gmail.com Prakruthi.K Yes                                                                                                               | 18 2018-19 Female<br>18 2018-19 Female                      | Bachelor's Commerce                                        | 1– 30 to 54% 3 – Satisfactorily                                                                           | 2 – Just satis 2 – Good                                                         | 3 – Usually fair                                        | •                                                                                              | <ul><li>2 – Moderately</li><li>2 – Moderately</li></ul>     | 3 – Agree<br>3 – Agree                                                                     | 2- Occasionally/Sometin 3 - Usually                              | 2 – Occasionally/Sometim                           | 3 – Usually<br>n∈4 – Every time                                                   | 2 – Partially<br>2 – Partially                               | 2 – Occasionally/Sometin<br>2 – Occasionally/Sometin                                     | n∈Neutral                                           | 3 – Moderate<br>3 – Moderate                                   | Agree<br>Agree                                                           | 3 – Moderate                                           | 2 – 50 – 69%<br>0 – Below 29%                  |
| 8/6/2018 5:31:21 koursapna36@gmail.com Sapna kour Yes<br>8/6/2018 10:38:05 poojavsmg.2018@gmail.com Pooja v No<br>8/6/2018 15:44:49 hemaliblk123@gmail.com R Hemavathi Bai Yes                                                      | 20 2018-19 Female<br>19 2018-19 Female<br>19 2018-19 Female | Bachelor's Commerce                                        | 4 – 85 to 100% 4 –Thoroughly                                                                              | 4 – Always ef 4– Excellent                                                      | 4 – Always fair                                         | 4 – Every time 4 – Regularly<br>4 – Every time 4 – Regularly<br>2 – Occasionally 4 – Regularly | 3 – Very well<br>4 – Significantly<br>3 – Very well         | <ul><li>4 – Strongly agree</li><li>4 – Strongly agree</li><li>4 – Strongly agree</li></ul> | 4 – Every time<br>4 – Every time<br>3 – Usually                  | •                                                  | 4 – Every time<br>4 – Every time<br>4 – Every time                                | 4 – Fully<br>4 – Fully<br>3 – Reasonably                     | 4 – Every time<br>4 – Every time<br>3 – Usually                                          | Strongly agree<br>Strongly agree<br>Neutral         | 4 – To a great extent<br>4 – To a great extent<br>3 – Moderate | Agree<br>Strongly agree<br>Strongly agree                                | 4 – To a great extent                                  | 3 – 70 – 89%<br>4 – Above 90%<br>2 – 50 – 69%  |
| 8/6/2018 20:51:33 Apoorvas9901@gmail.com Apoorva Yes 8/7/2018 1:58:17 prarthanavijoshi@gmail.com Prarthana v joshi Yes                                                                                                              | 20 2018-19 Female<br>19 2018-19 Female                      | Bachelor's Commerce                                        | 3 – 70 to 84% 3 – Satisfactorily                                                                          | . , ,                                                                           | 2 – Sometimes ur<br>0– Unfair                           |                                                                                                | 4 – Significantly 3 – Very well                             | 3 – Agree<br>3 – Agree                                                                     | 4 – Every time<br>1 – Rarely                                     | -                                                  | 4 – Every time<br>4 – Every time<br>4 – Every time                                | 1 – Slightly<br>1 – Slightly                                 | 3 – Usually<br>3 – Usually<br>0 – Never                                                  | Neutral<br>Agree                                    | 4 – To a great extent<br>3 – Moderate                          | Strongly agree  Strongly agree  Agree                                    | 4 – To a great extent                                  | 3 – 70 – 89%<br>1 – 30 – 49%                   |
| 8/7/2018 7:05:01 Karthickj854@gmail.com Lalith Yes 8/7/2018 12:11:45 Dishabafna2@icloud.com Disha bafna Yes                                                                                                                         | 20 2018-19 Male<br>20 2018-19 Female                        |                                                            |                                                                                                           | 3 – Sometime 3 – Very good                                                      | •                                                       | 3 – Usually 3 – Often<br>4 – Every time 4 – Regularly                                          | 3 – Very well<br>3 – Very well                              | 3 – Agree<br>3 – Agree                                                                     | 3 – Usually<br>4 – Every time                                    | 3 – Usually<br>3 – Usually                         | 3 – Usually<br>3 – Usually                                                        | 4 – Fully<br>3 – Reasonably                                  | 2 – Occasionally/Sometin<br>3 – Usually                                                  | · ·                                                 | 3 – Moderate<br>3 – Moderate                                   | Strongly agree<br>Agree                                                  | 3 – Moderate                                           | 3 – 70 – 89%<br>3 – 70 – 89%                   |
| 8/7/2018 17:18:29 bhanuprakashsbhanu@gmail.com Bhanu prakash.s Yes 8/7/2018 22:25:13 akshathabhatt1@gmail.com Akshatha A R Yes                                                                                                      | 20 2018-19 Male<br>20 2018-19 Female                        | Bachelor's Commerce                                        | 4 – 85 to 100% 3 – Satisfactorily<br>3 – 70 to 84% 4 – Thoroughly                                         | 4 – Always ef 4– Excellent                                                      | 3 – Usually fair                                        | 3 – Usually 2 – Sometimes                                                                      | 4 – Significantly 4 – Significantly                         | 3 – Agree<br>3 – Agree                                                                     | 3 – Usually<br>4 – Every time                                    | •                                                  | 4 – Every time<br>4 – Every time                                                  | 4 – Fully<br>3 – Reasonably                                  | 3 – Usually<br>4 – Every time                                                            | _                                                   | 3 – Moderate 4 – To a great extent                             | Strongly agree Strongly agree                                            | 4 – To a great extent                                  | 2 – 50 – 69%<br>3 – 70 – 89%                   |
| 8/8/2018 3:31:57 ranjitharanju07111999@gmail.comRanjitha Yes<br>8/8/2018 8:38:41 bhoomikajshetty1999@gmail.com Bhoomika J Shetty Yes<br>8/8/2018 13:45:25 shanenousheen24768608@gmail.com Bhoomika J Shetty Yes                     | 20 2018-19 Female<br>20 2018-19 Female<br>20 2018-19 Female | Bachelor's Commerce                                        | 3 – 70 to 84% 3 – Satisfactorily<br>3 – 70 to 84% 4 –Thoroughly<br>3 – 70 to 84% 3 – Satisfactorily       | 4 – Always ef 4– Excellent                                                      | 3 – Usually fair                                        | 4 – Every time 4 – Regularly                                                                   | 2 – Moderately<br>3 – Very well                             | 2 – Neutral 4 – Strongly agree                                                             | 3 – Usually<br>4 – Every time<br>3 – Usually                     | 3 – Usually<br>4 – Every time<br>3 – Usually       | 3 – Usually<br>4 – Every time<br>4 – Every time                                   | 2 – Partially<br>3 – Reasonably<br>4 – Fully                 | <ul><li>2 – Occasionally/Sometir</li><li>3 – Usually</li><li>4 – Every time</li></ul>    | Strongly agree                                      | 3 – Moderate<br>3 – Moderate<br>3 – Moderate                   | Neutral<br>Agree                                                         | 4 – To a great extent                                  | 0 – Below 29%<br>3 – 70 – 89%<br>3 – 70 – 89%  |
| 8/8/2018 18:52:09 sandeepmv1703@gmail.com Sandeepa m v Yes 8/8/2018 23:58:53 neharnaidu1999@gmail.com Neha r Yes                                                                                                                    | 19 2018-19 Male<br>20 2018-19 Female                        | Bachelor's Commerce                                        | 2 – 55 to 69% 3 – Satisfactorily<br>3 – 70 to 84% 3 – Satisfactorily                                      | 4 – Always ef 3 – Very good                                                     | 3 – Usually fair                                        | 3 – Usually 3 – Often                                                                          | 3 – Very well<br>3 – Very well<br>3 – Very well             | 4 – Strongly agree<br>4 – Strongly agree<br>4 – Strongly agree                             | 3 – Usually<br>3 – Usually<br>3 – Usually                        | ·                                                  | 4 – Every time<br>4 – Every time<br>4 – Every time                                | 3 – Reasonably<br>3 – Reasonably                             | 4 – Every time<br>4 – Every time<br>3 – Usually                                          | Agree Strongly agree Strongly agree                 | 3 – Moderate<br>3 – Moderate<br>3 – Moderate                   | Agree<br>Agree                                                           | 3 – Moderate                                           | 3 – 70 – 89%<br>2 – 50 – 69%                   |
| 8/9/2018 5:05:37 pavankoudike20@gmail.com Pavan kl Yes<br>8/9/2018 10:12:21 sumanthskatte@gmail.com Sumanth K S Yes                                                                                                                 | 20 2018-19 Male<br>19 2018-19 Male                          | Bachelor's Commerce                                        | 4 – 85 to 100% 3 – Satisfactorily<br>4 – 85 to 100% 4 – Thoroughly                                        | 4 – Always ef 4– Excellent                                                      | 4 – Always fair                                         | 4 – Every time 4 – Regularly                                                                   | 4 – Significantly<br>4 – Significantly                      | 3 – Agree<br>4 – Strongly agree                                                            | 3 – Usually<br>4 – Every time                                    | 4 – Every time                                     | 4 – Every time<br>4 – Every time                                                  | 4 – Fully<br>4 – Fully                                       | 4 – Every time<br>4 – Every time                                                         | Strongly agree                                      | 4 – To a great extent<br>4 – To a great extent                 | Agree<br>Strongly agree                                                  | 4 – To a great extent                                  | 3 – 70 – 89%<br>4 – Above 90%                  |
| 8/9/2018 15:19:05 salonijain2614@gmail.com Saloni parakh Yes 8/9/2018 20:25:49 hnspoorthi2000@gmail.com Spoorthi H N Yes                                                                                                            | 19 2018-19 Female<br>19 2018-19 Female                      | Bachelor's Commerce                                        | 4 – 85 to 100% 4 –Thoroughly<br>4 – 85 to 100% 4 –Thoroughly                                              | 4 – Always ef 4– Excellent                                                      |                                                         | 3 – Usually 1 – Rarely 4 – Every time 3 – Often                                                | 3 – Very well<br>4 – Significantly                          | 3 – Agree<br>4 – Strongly agree                                                            | 3 – Usually<br>4 – Every time                                    | 3 – Usually<br>4 – Every time                      | 4 – Every time<br>4 – Every time                                                  | 4 – Fully<br>4 – Fully                                       | 4 – Every time<br>4 – Every time                                                         | Strongly agree<br>Strongly agree                    | 3 – Moderate<br>4 – To a great extent                          | Strongly agree<br>Strongly agree                                         | 4 – To a great extent                                  | 3 – 70 – 89%<br>3 – 70 – 89%                   |
| 8/10/2018 1:32:33 arpithasb071999@gmail.Com Arpitha SB Yes<br>8/10/2018 6:39:17 sudheerajain23@gmail.com Sudheera k c jain Yes                                                                                                      | 19 2018-19 Female<br>20 2018-19 Male                        | Bachelor's Commerce                                        | 2 – 55 to 69% 4 –Thoroughly<br>4 – 85 to 100% 4 –Thoroughly                                               | 4 - Always ef 4- Excellent                                                      | •                                                       | 4 – Every time 3 – Often                                                                       | 4 – Significantly 4 – Significantly                         | 3 – Agree<br>3 – Agree                                                                     | 4 – Every time<br>4 – Every time                                 | 4 – Every time<br>4 – Every time                   | 3 – Usually<br>4 – Every time                                                     | 3 – Reasonably<br>4 – Fully                                  | 3 – Usually<br>3 – Usually                                                               | Agree<br>Strongly agree                             |                                                                | Agree<br>Strongly agree                                                  | 4 – To a great extent                                  | 3 – 70 – 89%<br>4 – Above 90%                  |
| 8/10/2018 11:46:01 saifansaif1234@gmail.com Saifan khan Yes 8/10/2018 16:52:45 sanathkumar.s.shet98@gmail.com Sanath shet Yes 8/10/2018 21:59:29 savinanarayana@gmail.com Savina.N Yes                                              | 20 2018-19 Male<br>19 2018-19 Male<br>19 2018-19 Female     | Bachelor's Commerce                                        | 3 – 70 to 84% 3 – Satisfactorily<br>4 – 85 to 100% 4 –Thoroughly<br>2 – 55 to 69% 3 – Satisfactorily      | 4 – Always ef 4– Excellent                                                      | 4 – Always fair                                         | 4 – Every time 4 – Regularly                                                                   | 4 – Significantly 4 – Significantly Moderately              | 3 – Agree<br>3 – Agree                                                                     | 2– Occasionally/Sometin 4 – Every time                           | _ *.                                               | 3 – Usually 4 – Every time                                                        | 3 – Reasonably<br>3 – Reasonably<br>3 – Reasonably           | 3 – Usually<br>3 – Usually<br>3 – Usually                                                | Agree<br>Agree<br>Noutral                           | 3 – Moderate<br>3 – Moderate<br>3 – Moderate                   | Agree<br>Agree                                                           | 3 – Moderate                                           | 3 – 70 – 89%<br>3 – 70 – 89%<br>2 – 50 – 69%   |
| 8/10/2018 21:59:29 savinanarayana@gmail.com Savina.N Yes 8/11/2018 3:06:13 Sanchithadv@gmail.com Sanchitha D.v Yes 8/11/2018 8:12:57 rekhabr25@gmail.com Rekha.b.r Yes                                                              | 19 2018-19 Female<br>19 2018-19 Female<br>18 2018-19 Female | Bachelor's Commerce                                        | 3 – 70 to 84% 3 – Satisfactorily<br>1– 30 to 54% 3 – Satisfactorily                                       | 4 – Always ef 3 – Very good                                                     | 4 – Always fair                                         | -                                                                                              | 2 – Moderately<br>3 – Very well<br>2 – Moderately           | 3 – Agree<br>3 – Agree<br>3 – Agree                                                        | 3 – Usually<br>3 – Usually<br>2– Occasionally/Sometin            | 3 – Usually                                        | 3 – Usually<br>4 – Every time                                                     | 3 – Reasonably<br>2 – Partially                              | 4 – Every time 2 – Occasionally/Sometin                                                  | Agree<br>ne Aaree                                   | 3 – Moderate<br>3 – Moderate<br>3 – Moderate                   | Agree<br>Agree<br>Agree                                                  | 3 – Moderate                                           | 2 – 30 – 69%<br>3 – 70 – 89%<br>1 – 30 – 49%   |
| 8/11/2018 13:19:41 thejashwinimm01@gmail.com Thejashwini M M Yes 8/11/2018 18:26:25 manujhmanu07@gmail.com Manu JH Yes                                                                                                              | 18 2018-19 Female<br>19 2018-19 Male                        | Bachelor's Commerce                                        | 2 – 55 to 69% 3 – Satisfactorily<br>2 – 55 to 69% 3 – Satisfactorily                                      | 2 – Just satis 2 – Good                                                         | 2 – Sometimes ur                                        | ni 1 – Rarely 4 – Regularly                                                                    | 3 – Very well<br>3 – Very well                              | 3 – Agree<br>4 – Strongly agree                                                            | 3 – Usually<br>4 – Every time                                    | 0 – I don't have a mentor<br>3 – Usually           | •                                                                                 | 1 – Slightly<br>4 – Fully                                    | 0 – Never<br>3 – Usually                                                                 | Neutral<br>Agree                                    | 1 – Very little<br>3 – Moderate                                | Agree<br>Strongly agree                                                  | 3 – Moderate                                           | 0 – Below 29%<br>4 – Above 90%                 |
| 8/11/2018 23:33:09 madhupraju007@gmail.com Madhusudhan k Yes 8/12/2018 4:39:53 sahanasg1299smg@gmail.com Sahana S.G Yes                                                                                                             | 20 2018-19 Male<br>19 2018-19 Female                        | Other Commerce                                             | 4 – 85 to 100% 4 –Thoroughly 3 – 70 to 84% 4 –Thoroughly                                                  | 4 – Always ef 4– Excellent                                                      | 3 – Usually fair                                        | 3 – Usually 4 – Regularly                                                                      | 4 – Significantly<br>3 – Very well                          | 4 – Strongly agree<br>3 – Agree                                                            | 4 – Every time<br>4 – Every time                                 | 3 – Usually                                        | 4 – Every time<br>3 – Usually                                                     | 4 – Fully<br>4 – Fully                                       | 4 – Every time<br>3 – Usually                                                            |                                                     | 4 – To a great extent<br>4 – To a great extent                 | Strongly agree<br>Strongly agree                                         | _                                                      | 4 – Above 90%<br>3 – 70 – 89%                  |
| 8/12/2018 9:46:37 sahanasahana179@gmail.com Sahana k Yes 8/12/2018 14:53:21 spoorthyhs12@gmail.com Spoorthy h s Yes                                                                                                                 | 19 2018-19 Female<br>18 2018-19 Female                      | Bachelor's Commerce                                        | 3 – 70 to 84% 3 – Satisfactorily<br>2 – 55 to 69% 3 – Satisfactorily                                      | 4 – Always ef 4– Excellent                                                      | 3 – Usually fair                                        | 3 – Usually 3 – Often                                                                          | 4 – Significantly<br>2 – Moderately                         | 4 – Strongly agree<br>3 – Agree                                                            | 4 – Every time<br>3 – Usually                                    | 3 – Usually                                        | 4 – Every time<br>3 – Usually                                                     | 4 – Fully<br>3 – Reasonably                                  | 4 – Every time<br>3 – Usually                                                            | Neutral                                             | 4 – To a great extent<br>3 – Moderate                          | Strongly agree Agree                                                     | 3 – Moderate                                           | 4 – Above 90%<br>1 – 30 – 49%                  |
| 8/12/2018 20:00:05 vikasvikki19667@gmail.com Vikas.V.S Yes 8/13/2018 1:06:49 nayazahamad85@gmail.com Nayaz ahamed Yes 8/13/2018 6:13:33 shashankodeyar9474@gmail.com Shashank Yes                                                   | 18 2018-19 Male<br>18 2018-19 Male<br>18 2018-19 Male       | Bachelor's Commerce                                        | 4 – 85 to 100% 3 – Satisfactorily<br>3 – 70 to 84% 3 – Satisfactorily<br>3 – 70 to 84% 3 – Satisfactorily | 4 – Always ef 3 – Very good                                                     | 3 – Usually fair                                        |                                                                                                | 3 – Very well<br>2 – Moderately<br>3 – Very well            | 3 – Agree<br>4 – Strongly agree<br>4 – Strongly agree                                      | 1 – Rarely<br>4 – Every time<br>3 – Usually                      | 3 – Usually<br>4 – Every time<br>3 – Usually       | 1– Rarely<br>3 – Usually<br>3 – Usually                                           | 2 – Partially<br>3 – Reasonably<br>4 – Fully                 | <ul><li>2 – Occasionally/Sometir</li><li>4 – Every time</li><li>4 – Every time</li></ul> | n∈Agree<br>Agree<br>Agree                           | 1 – Very little<br>1 – Very little<br>2 – Some what            | Strongly agree<br>Agree<br>Agree                                         | 4 – To a great extent                                  | 3 – 70 – 89%<br>2 – 50 – 69%<br>3 – 70 – 89%   |
| 8/13/2018 11:20:17 vmshanthesh@gmail.com Shanthesha V M Yes 8/13/2018 16:27:01 prajwalprajju0030@gmail.com Prajwal.H Yes                                                                                                            | 19 2018-19 Male<br>19 2018-19 Male<br>19 2018-19 Male       | Bachelor's Commerce                                        | 4 – 85 to 100% 3 – Satisfactorily<br>4 – 85 to 100% 4 – Thoroughly                                        | 4 – Always ef 4– Excellent                                                      | 4 – Always fair                                         | 4 – Every time 4 – Regularly                                                                   | 3 – Very well<br>3 – Very well<br>3 – Very well             | 4 – Strongly agree<br>4 – Strongly agree<br>4 – Strongly agree                             | 4 – Every time<br>4 – Every time                                 | 3 – Usually                                        | 4 – Every time<br>4 – Every time                                                  | 4 – Fully<br>4 – Fully<br>4 – Fully                          | 4 – Every time<br>4 – Every time<br>3 – Usually                                          | Strongly agree                                      | 4 – To a great extent<br>4 – To a great extent                 | Strongly agree Strongly agree                                            | 4 – To a great extent                                  | 4 – Above 90%<br>4 – Above 90%                 |
| 8/13/2018 21:33:45 vandanaainour6212@gmail.com Vandana A, N Yes 8/14/2018 2:40:29 smgrakshiths@gmail.com Rakshith S Yes                                                                                                             | 20 2018-19 Female<br>18 2018-19 Male                        | Bachelor's Commerce                                        | 4 – 85 to 100% 3 – Satisfactorily<br>4 – 85 to 100% 3 – Satisfactorily                                    | 3 – Sometime 3 – Very good                                                      | 2 – Sometimes ur                                        | ni3 – Usually 3 – Often                                                                        | 3 – Very well<br>3 – Very well                              | 2 – Neutral<br>4 – Strongly agree                                                          | 1 – Rarely<br>3 – Usually                                        | 2 – Occasionally/Sometim<br>3 – Usually            | •                                                                                 | 4 – Fully<br>4 – Fully                                       | 3 – Usually<br>4 – Every time                                                            | Strongly agree<br>Agree                             | 3 – Moderate<br>3 – Moderate                                   | Agree<br>Agree                                                           | 3 – Moderate                                           | 3 – 70 – 89%<br>3 – 70 – 89%                   |
| 8/14/2018 7:47:13 Anjalianju97645@gmail.com Anjali.S Yes 8/14/2018 12:53:57 marumaruthi393@gmail.com Maruthi n Yes                                                                                                                  | 18 2018-19 Female<br>19 2018-19 Male                        | Bachelor's Commerce                                        | 3 – 70 to 84% 3 – Satisfactorily<br>3 – 70 to 84% 3 – Satisfactorily                                      | 4 – Always ef 4– Excellent                                                      | 4 – Always fair                                         | _                                                                                              | 2 – Moderately<br>3 – Very well                             | 3 – Agree<br>4 – Strongly agree                                                            | 3 – Usually<br>4 – Every time                                    | 4 – Every time                                     | 4 – Every time<br>4 – Every time                                                  | 3 – Reasonably<br>3 – Reasonably                             | 3 – Usually<br>4 – Every time                                                            | Agree<br>Agree                                      | 3 – Moderate<br>3 – Moderate                                   | Agree<br>Strongly agree                                                  | 3 – Moderate                                           | 3 – 70 – 89%<br>3 – 70 – 89%                   |
| 8/14/2018 18:00:41 nadirabanu6789@gmail.com Nadira Banu Yes 8/14/2018 23:07:25 premasg4@gmail.com Prema S.G Yes                                                                                                                     | 19 2018-19 Female<br>19 2018-19 Female                      | Bachelor's Commerce                                        | 3 – 70 to 84% 3 – Satisfactorily<br>2 – 55 to 69% 3 – Satisfactorily                                      | 3 – Sometime 3 – Very good                                                      | 3 – Usually fair                                        | 4 – Every time 4 – Regularly                                                                   | 4 – Significantly 3 – Very well                             | 4 – Strongly agree 4 – Strongly agree                                                      | 4 – Every time 4 – Every time                                    | 4 – Every time                                     | 4 – Every time 3 – Usually                                                        | 3 – Reasonably<br>4 – Fully                                  | 1 – Rarely<br>3 – Usually                                                                | Agree Strongly agree                                | 3 – Moderate 3 – Moderate                                      | Strongly agree Strongly agree                                            | 4 – To a great extent                                  | 2 – 50 – 69%<br>3 – 70 – 89%                   |
| 8/15/2018 4:14:09 www.aishaabdullatif02@gmail.comBi bi ayesha Yes 8/15/2018 9:20:53 kavyabvkavya409@gmail.com Kavya bv Yes 8/15/2018 14:27:37 sachinms1204@gmail.com sachin M S Yes                                                 | 18 2018-19 Female<br>19 2018-19 Female<br>20 2018-19 Male   | Bachelor's Commerce                                        | 3 – 70 to 84% 3 – Satisfactorily<br>2 – 55 to 69% 3 – Satisfactorily<br>4 – 85 to 100% 3 – Satisfactorily | 4 – Always ef 3 – Very good                                                     | 4 – Always fair                                         | 2 – Occasionally 1 – Rarely                                                                    | 4 – Significantly<br>4 – Significantly<br>3 – Very well     | 4 – Strongly agree<br>3 – Agree<br>4 – Strongly agree                                      | 1 – Rarely<br>4 – Every time<br>3 – Usually                      |                                                    | 4 – Every time<br>4 – Every time<br>4 – Every time                                | 4 – Fully<br>4 – Fully<br>4 – Fully                          | 4 – Every time<br>4 – Every time<br>4 – Every time                                       | Neutral<br>Agree<br>Agree                           | 2 – Some what<br>3 – Moderate<br>3 – Moderate                  | Neutral<br>Agree<br>Strongly agree                                       | 2 – Some what<br>4 – To a great extent<br>3 – Moderate | 2 – 50 – 69%<br>4 – Above 90%<br>0 – Below 29% |
| 8/15/2018 19:34:21 rohithgsmg2000@gmail.com Rohith Yes 8/16/2018 0:41:05 manumanoj73528@gmail.com Manoja Shetty m Yes                                                                                                               | 19 2018-19 Male<br>19 2018-19 Male                          | Bachelor's Commerce                                        | 2 – 55 to 69% 3 – Satisfactorily<br>3 – 70 to 84% 4 –Thoroughly                                           | 3 – Sometime 3 – Very good                                                      | 3 – Usually fair                                        | 3 – Usually 0– Never                                                                           | 3 – Very well<br>3 – Very well                              | 4 – Strongly agree<br>4 – Strongly agree                                                   | 3 – Usually<br>4 – Every time                                    |                                                    | 4 – Every time                                                                    | 4 – Fully<br>3 – Reasonably                                  | 4 – Every time<br>3 – Usually                                                            | Agree<br>Agree                                      | 3 – Moderate<br>2 – Some what                                  | Strongly agree Strongly agree                                            | 3 – Moderate<br>4 – To a great extent                  | 0 – Below 29%<br>4 – Above 90%                 |
| 8/16/2018 5:47:49 Aminasheikh01@gmail.com Mohsina Banu Yes<br>8/16/2018 10:54:33 shaguftanazrizvi5@gmail.com Shagufta naz Yes                                                                                                       | 18 2018-19 Female<br>18 2018-19 Female                      | Bachelor's Commerce                                        | 3 – 70 to 84% 3 – Satisfactorily<br>3 – 70 to 84% 3 – Satisfactorily                                      | 3 – Sometime 3 – Very good                                                      | 3 – Usually fair                                        | 3 – Usually 3 – Often                                                                          | 1 – Marginally<br>3 – Very well                             | 4 – Strongly agree<br>4 – Strongly agree                                                   | 4 – Every time<br>3 – Usually                                    | 3 – Usually                                        | 4 – Every time<br>4 – Every time                                                  | <ul><li>3 – Reasonably</li><li>3 – Reasonably</li></ul>      | 2 – Occasionally/Sometin<br>4 – Every time                                               | n∈Strongly agree<br>Agree                           | 3 – Moderate<br>2 – Some what                                  | Agree<br>Agree                                                           | 3 – Moderate                                           | 4 – Above 90%<br>3 – 70 – 89%                  |
| 8/16/2018 16:01:17 praveenschancy@gmail.com Praveena S Yes 8/16/2018 21:08:01 jshashanka529@gmail.com Shashanka j Yes 8/17/2018 2:14:45 manjus7620@gmail.com Manjunath Yes                                                          | 18 2018-19 Male<br>18 2018-19 Male<br>19 2018-19 Male       | Bachelor's Commerce                                        | 3 – 70 to 84% 3 – Satisfactorily<br>3 – 70 to 84% 3 – Satisfactorily<br>3 – 70 to 84% 3 – Satisfactorily  | 2 – Just satis 2 – Good                                                         | 4 – Always fair<br>2 – Sometimes ur<br>3 – Usually fair | ni3 – Usually 4 – Regularly                                                                    | 3 – Very well 4 – Significantly                             | 4 – Strongly agree 3 – Agree                                                               | 3 – Usually<br>3 – Usually                                       |                                                    | 3 – Usually<br>4 – Every time                                                     | 3 – Reasonably<br>2 – Partially<br>2 – Partially             | 3 – Usually<br>3 – Usually<br>1 – Rarely                                                 | Agree<br>Agree                                      | 3 – Moderate<br>3 – Moderate<br>1 – Very little                | Agree<br>Agree<br>Agree                                                  | 3 – Moderate                                           | 3 - 70 - 89%<br>3 - 70 - 89%<br>0 - Below 29%  |
| 8/17/2018 2:14:45 manjus7620@gmail.com Manjunath Yes 8/17/2018 7:21:29 kushalsagar4321@gmail.com N P Kushal Yes 8/17/2018 12:28:13 nandeeshnandu2001@gmail.com Nandeesh B Yes                                                       | 19 2018-19 Male<br>19 2018-19 Male<br>19 2018-19 Male       | Bachelor's Commerce                                        | 3 – 70 to 84% 3 – Satisfactorily<br>3 – 70 to 84% 3 – Satisfactorily<br>3 – 70 to 84% 3 – Satisfactorily  | 1- Generally 2 - Good                                                           | 3 – Usually fair                                        | 3 – Usually 4 – Regularly                                                                      | 1 – Marginally<br>3 – Very well<br>3 – Very well            | 3 – Agree<br>3 – Agree<br>3 – Agree                                                        | 4 – Every time<br>3 – Usually<br>4 – Every time                  | 3 – Usually<br>4 – Every time                      | 4 – Every time<br>3 – Usually                                                     | 2 – Partially<br>2 – Partially<br>4 – Fully                  | 1 – Rarely<br>1 – Rarely<br>3 – Usually                                                  | Agree<br>Agree<br>Strongly agree                    | 1 – Very little<br>1 – Very little<br>3 – Moderate             | Strongly agree Agree                                                     | 3 – Moderate                                           | 1 – 30 – 49%<br>3 – 70 – 89%                   |
| 8/17/2018 17:34:57 nazeemablassam@gamil.com Nazeema B.H Yes 8/17/2018 22:41:41 niki63yash@gmail.com Nikhilesh N V Yes                                                                                                               | 19 2018-19 Female<br>18 2018-19 Male                        | Bachelor's Commerce                                        | 2 – 55 to 69% 3 – Satisfactorily<br>2 – 55 to 69% 3 – Satisfactorily                                      | 4 – Always ef 3 – Very good                                                     | 4 – Always fair                                         | 3 – Usually 3 – Often                                                                          | 3 – Very well<br>3 – Very well                              | 4 – Strongly agree<br>4 – Strongly agree                                                   | 3 – Usually<br>4 – Every time                                    | 3 – Usually                                        | 4 – Every time<br>4 – Every time                                                  | 2 – Partially<br>3 – Reasonably                              | 3 – Usually<br>3 – Usually                                                               |                                                     | 4 – To a great extent<br>3 – Moderate                          | Strongly agree<br>Strongly agree                                         | 4 – To a great extent                                  | 0 – Below 29%<br>4 – Above 90%                 |
| 8/18/2018 3:48:25 rohithpunga2000@gmail.com Rohith c Yes<br>8/18/2018 8:55:09 nageshnagu054@gmail.com MANI M S Yes                                                                                                                  | 18 2018-19 Male<br>19 2018-19 Male                          | Bachelor's Commerce                                        | 3 – 70 to 84% 3 – Satisfactorily<br>4 – 85 to 100% 3 – Satisfactorily                                     | 3 – Sometime 3 – Very good                                                      | 3 – Usually fair                                        | _                                                                                              | 2 – Moderately<br>3 – Very well                             | 2 – Neutral<br>3 – Agree                                                                   | 3 – Usually<br>4 – Every time                                    | 3 – Usually<br>3 – Usually                         | 3 – Usually<br>3 – Usually                                                        | 3 – Reasonably<br>3 – Reasonably                             | 3 – Usually<br>3 – Usually                                                               | Agree<br>Agree                                      | 3 – Moderate<br>3 – Moderate                                   | Agree<br>Strongly agree                                                  | 3 – Moderate                                           | 3 – 70 – 89%<br>2 – 50 – 69%                   |
| 8/18/2018 14:01:53 agasthyabhaskar99@gmail.com Agasthya M.B Yes 8/18/2018 19:08:37 Jyothikaa41@gmail.com A. Jyothika Yes                                                                                                            | 20 2018-19 Male<br>18 2018-19 Female                        | Bachelor's Commerce                                        | 4 – 85 to 100% 4 – Thoroughly<br>2 – 55 to 69% 3 – Satisfactorily                                         | 3 – Sometime 3 – Very good                                                      | 3 – Usually fair                                        | 3 – Usually 4 – Regularly                                                                      | 3 – Very well<br>4 – Significantly                          | 4 – Strongly agree 4 – Strongly agree                                                      | 4 – Every time 4 – Every time                                    | 4 – Every time                                     | 4 – Every time<br>4 – Every time                                                  | 4 – Fully<br>3 – Reasonably                                  | 3 – Usually<br>4 – Every time                                                            | _                                                   | 4 – To a great extent<br>4 – To a great extent                 | Strongly agree Strongly agree                                            | 4 – To a great extent                                  | 4 – Above 90%<br>2 – 50 – 69%                  |
| 8/19/2018 0:15:21 manojbadpala@gamil.com B S manojkumar Yes<br>8/19/2018 5:22:05 sadrushyakm257@gemail.com Sadrushya K.M Yes<br>8/19/2018 10:28:49 lakshmic2710@gmail.com Lakshmi.c Yes                                             | 19 2018-19 Male<br>19 2018-19 Female<br>19 2018-19 Female   | Other Commerce                                             | 4 – 85 to 100% 4 – Thoroughly<br>3 – 70 to 84% 3 – Satisfactorily<br>3 – 70 to 84% 3 – Satisfactorily     | 3 – Sometime 2 – Good                                                           | 2 – Sometimes ur<br>3 – Usually fair                    | ni 3 – Usually 2 – Sometimes                                                                   | 3 – Very well<br>0– Not at all<br>2 – Moderately            | 3 – Agree<br>1 – Disagree<br>2 – Neutral                                                   | 3 – Usually<br>1 – Rarely<br>4 – Every time                      | 4 – Every time<br>1 – Rarely<br>4 – Every time     | 3 – Usually<br>1– Rarely<br>3 – Usually                                           | 3 – Reasonably<br>1 – Slightly<br>4 – Fully                  | 3 – Usually<br>1 – Rarely<br>4 – Every time                                              | Agree Disagree Strongly agree                       | 3 – Moderate<br>1 – Very little<br>2 – Some what               | Strongly Disagree Strongly agree                                         | 1 – Very little                                        | 3 – 70 – 89%<br>1 – 30 – 49%<br>3 – 70 – 89%   |
| 8/19/2018 15:35:33 priyankadaiya2000@gmail.com priyanka Yes<br>8/19/2018 20:42:17 anjaneyanju89785@gmail.com Anjaneya Yes                                                                                                           | 18 2018-19 Female<br>18 2018-19 Male                        | Bachelor's Commerce                                        | 2 – 55 to 69% 3 – Satisfactorily<br>3 – 70 to 84% 3 – Satisfactorily                                      | 3 – Sometime 2 – Good                                                           | 3 – Usually fair                                        |                                                                                                | 2 – Moderately<br>3 – Very well                             | 3 – Agree<br>3 – Agree                                                                     | 3 – Usually<br>4 – Every time                                    | 2 – Occasionally/Sometin                           |                                                                                   | 4 – Fully<br>4 – Fully<br>4 – Fully                          | 4 – Every time<br>4 – Every time                                                         | Agree                                               | 4 – To a great extent<br>4 – To a great extent                 | Agree<br>Strongly agree                                                  | _                                                      | 1 – 30 – 49%<br>4 – Above 90%                  |
| 8/20/2018 1:49:01 dyameshmdada@gmail.com DYAMESH Yes 8/20/2018 6:55:45 avinash.badagoudra@gmail.com AVINASH BADAGCYes                                                                                                               | 19 2018-19 Male<br>19 2018-19 Male                          |                                                            | 4 – 85 to 100% 4 –Thoroughly 2 – 55 to 69% 3 – Satisfactorily                                             |                                                                                 |                                                         | 3 – Usually 3 – Often<br>2 – Occasionally 4 – Regularly                                        | 4 – Significantly<br>4 – Significantly                      | <ul><li>4 – Strongly agree</li><li>4 – Strongly agree</li></ul>                            | 3 – Usually<br>4 – Every time                                    | 3 – Usually<br>4 – Every time                      | 3 – Usually<br>3 – Usually                                                        | <ul><li>3 – Reasonably</li><li>3 – Reasonably</li></ul>      | 4 – Every time<br>4 – Every time                                                         | Strongly agree Strongly agree                       | 4 – To a great extent<br>4 – To a great extent                 | Strongly agree Strongly agree                                            | _                                                      | 4 – Above 90%<br>4 – Above 90%                 |
| 8/20/2018 12:02:29 manjunathansmg1986@gmail.com Manjunatha No<br>8/20/2018 17:09:13 divyadgowda88@gmail.com Divya D Yes                                                                                                             | 24 2018-19 Male<br>19 2018-19 Female                        | Bachelor's Commerce                                        | 4 – 85 to 100% 4 – Thoroughly<br>3 – 70 to 84% 4 – Thoroughly                                             | 4 – Always ef 4– Excellent                                                      | 4 – Always fair                                         | 4 – Every time 2 – Sometimes 4 – Every time 4 – Regularly                                      | 3 – Very well<br>4 – Significantly                          | 4 – Strongly agree 4 – Strongly agree                                                      | 4 – Every time 4 – Every time                                    | 4 – Every time 4 – Every time                      | 4 – Every time 3 – Usually                                                        | 4 – Fully<br>4 – Fully                                       | 2 – Occasionally/Sometin 3 – Usually                                                     | Strongly agree                                      | _                                                              | Strongly agree Strongly agree                                            | 4 – To a great extent                                  | 3 – 70 – 89%<br>4 – Above 90%                  |
| 8/20/2018 22:15:57 shanikashanu4048@gmail.com Shanika pv Yes 8/21/2018 3:22:41 sachinkv@gmail.com Sachin K,V Yes 8/21/2018 8:29:25 meghunandhu2000@gmail.com Meghana. V Yes                                                         | 19 2018-19 Female<br>18 2018-19 Male<br>19 2018-19 Female   | Bachelor's Commerce                                        | 3 – 70 to 84% 3 – Satisfactorily<br>3 – 70 to 84% 3 – Satisfactorily<br>4 – 85 to 100% 3 – Satisfactorily | 3 – Sometime 2 – Good                                                           | 4 – Always fair                                         | 3 – Usually 3 – Often                                                                          | 3 – Very well<br>3 – Very well<br>2 – Moderately            | 4 – Strongly agree<br>4 – Strongly agree<br>3 – Agree                                      | 4 – Every time 3 – Usually 2– Occasionally/Sometin               | 4 – Every time                                     | 4 – Every time<br>3 – Usually<br>3 – Usually                                      | 4 – Fully<br>3 – Reasonably<br>3 – Reasonably                | 4 – Every time<br>3 – Usually<br>3 – Usually                                             | Agree<br>Neutral<br>Neutral                         | 4 – To a great extent<br>3 – Moderate<br>3 – Moderate          | Agree<br>Neutral<br>Neutral                                              | 2 – Some what                                          | 2 – 50 – 69%<br>2 – 50 – 69%<br>3 – 70 – 89%   |
| 8/21/2018 13:36:09 gowrishdc123@gmail.com Gowrish d c Yes 8/21/2018 18:42:53 rrakshi912@gmail.com Rakshitha. R Yes                                                                                                                  | 19 2018-19 Male<br>17 2018-19 Female                        | Bachelor's Commerce                                        | 3 – 70 to 84% 3 – Satisfactorily<br>3 – 70 to 84% 3 – Satisfactorily                                      | 4 – Always ef 3 – Very good                                                     | •                                                       | 4 – Every time 4 – Regularly                                                                   | 4 – Significantly<br>3 – Very well                          | 4 – Strongly agree<br>3 – Agree                                                            | 4 – Every time<br>3 – Usually                                    | •                                                  | 4 – Every time<br>3 – Usually                                                     | 3 – Reasonably<br>2 – Partially                              | 3 – Usually<br>2 – Occasionally/Sometin                                                  | Strongly agree                                      | 4 – To a great extent<br>3 – Moderate                          | Agree<br>Neutral                                                         | 4 – To a great extent                                  | 4 – Above 90%<br>3 – 70 – 89%                  |
| 8/21/2018 23:49:37 Nehasjuly15@gmail.com Neha S Yes 8/22/2018 4:56:21 nagendranaikayanur@gmail.com Nagendra naik Yes                                                                                                                | 20 2018-19 Female<br>19 2018-19 Male                        |                                                            | 3 – 70 to 84% 3 – Satisfactorily<br>4 – 85 to 100% 3 – Satisfactorily                                     |                                                                                 | <u>-</u>                                                | _                                                                                              | 3 – Very well<br>4 – Significantly                          | 3 – Agree<br>4 – Strongly agree                                                            | 3 – Usually<br>3 – Usually                                       | 3 – Usually<br>3 – Usually                         | 3 – Usually<br>4 – Every time                                                     | <ul><li>3 – Reasonably</li><li>3 – Reasonably</li></ul>      | 3 – Usually<br>3 – Usually                                                               | Agree<br>Strongly agree                             | 3 – Moderate<br>4 – To a great extent                          | Agree<br>Strongly agree                                                  | 4 – To a great extent                                  | 3 – 70 – 89%<br>3 – 70 – 89%                   |
| 8/22/2018 10:03:05 mahithahebbar@gmail.com Mahitha.P.V Yes 8/22/2018 15:09:49 maithrijgowda7011@gmail.com Maithrij Yes                                                                                                              | 20 2018-19 Female<br>18 2018-19 Female                      | Bachelor's Commerce                                        | 3 – 70 to 84% 3 – Satisfactorily<br>3 – 70 to 84% 3 – Satisfactorily                                      | 3 – Sometime 3 – Very good                                                      | 3 – Usually fair                                        | 3 – Usually 4 – Regularly                                                                      | 3 – Very well<br>3 – Very well                              | 3 – Agree<br>3 – Agree                                                                     | 3 – Usually<br>4 – Every time                                    | 3 – Usually<br>3 – Usually                         | 4 – Every time<br>3 – Usually                                                     | 4 – Fully<br>4 – Fully                                       | 3 – Usually<br>3 – Usually                                                               | Agree<br>Agree                                      | 3 – Moderate<br>3 – Moderate                                   | Strongly agree<br>Agree                                                  | 3 – Moderate                                           | 2 – 50 – 69%<br>3 – 70 – 89%                   |
| 8/22/2018 20:16:33 bharathns0505@gmail.com Bharath N S Yes 8/23/2018 1:23:17 rakshithaksmg.2018@gmail.com Rakshitha k No 8/23/2018 6:30:01 ambikavaidya76@gmail.com Ambika vaidya Yes                                               | 20 2018-19 Male<br>19 2018-19 Female<br>19 2018-19 Female   | Bachelor's Commerce                                        | 2 – 55 to 69% 3 – Satisfactorily<br>4 – 85 to 100% 4 –Thoroughly<br>3 – 70 to 84% 3 – Satisfactorily      | 4 – Always ef 4– Excellent                                                      | 4 – Always fair                                         | 4 – Every time 4 – Regularly                                                                   | 3 – Very well<br>4 – Significantly<br>0– Not at all         | 3 – Agree<br>4 – Strongly agree<br>2 – Neutral                                             | 3 – Usually<br>4 – Every time<br>1 – Rarely                      |                                                    | 4 – Every time<br>4 – Every time<br>1– Rarely                                     | 4 – Fully<br>4 – Fully<br>0– Unable to                       | 4 – Every time<br>4 – Every time<br>0 – Never                                            | Agree<br>Strongly agree<br>Neutral                  | 3 – Moderate<br>3 – Moderate<br>3 – Moderate                   | Agree<br>Agree<br>Neutral                                                | 4 – To a great extent                                  | 3 - 70 - 89%<br>3 - 70 - 89%<br>0 - Below 29%  |
| 8/23/2018 11:36:45 jayanthprabhu72@gmail.com Deepthi prabhu Yes 8/23/2018 16:43:30 aishupoorni22@gmail.com Aishwarya S Yes                                                                                                          | 19 2018-19 Female<br>19 2018-19 Female                      | Bachelor's Commerce                                        | 3 – 70 to 84% 3 – Satisfactorily<br>4 – 85 to 100% 3 – Satisfactorily                                     | 2 – Just satis 3 – Very good                                                    | 3 – Usually fair                                        | 1 – Rarely 1 – Rarely                                                                          | 2 – Moderately<br>3 – Very well                             | 3 – Agree<br>3 – Agree                                                                     | 3 – Usually<br>3 – Usually                                       | 1 – Rarely<br>1 – Rarely<br>3 – Usually            | 1– Rarely<br>1– Rarely<br>3 – Usually                                             | 2 – Partially<br>4 – Fully                                   | 3 – Usually<br>4 – Every time                                                            | Agree                                               | 3 – Moderate<br>3 – Moderate<br>4 – To a great extent          | Agree<br>Strongly agree                                                  | 3 – Moderate                                           | 2 – 50 – 69%<br>2 – 50 – 69%                   |
| 8/23/2018 21:50:14 kavyad123smg@gmail.com Kavya. D Yes<br>8/24/2018 2:56:58 mukesh.smg9@gmail.com Mukesh Kumar S Yes                                                                                                                | 18 2018-19 Female<br>18 2018-19 Male                        | Bachelor's Commerce                                        | 2 – 55 to 69% 3 – Satisfactorily<br>4 – 85 to 100% 3 – Satisfactorily                                     | 4 – Always ef 2 – Good                                                          | 3 – Usually fair                                        | 2 – Occasionally 4 – Regularly                                                                 | 3 – Very well<br>3 – Very well                              | 3 – Agree<br>3 – Agree                                                                     | 2– Occasionally/Sometin<br>3 – Usually                           | ne:2 – Occasionally/Sometim                        | •                                                                                 | 3 – Reasonably<br>3 – Reasonably                             | 4 – Every time<br>3 – Usually                                                            | Agree<br>Agree                                      | 3 – Moderate<br>3 – Moderate                                   | Agree<br>Agree                                                           | 4 – To a great extent                                  | 1 – 30 – 49%<br>2 – 50 – 69%                   |
| 8/24/2018 8:03:42 pradeeppradi3917@gmail.com Pradeep N Yes 8/24/2018 13:10:26 sindhugsmg@gmail.com Sindhu.g Yes                                                                                                                     | 19 2018-19 Male<br>19 2018-19 Female                        | Bachelor's Commerce                                        | 4 – 85 to 100% 3 – Satisfactorily<br>3 – 70 to 84% 3 – Satisfactorily                                     | 4 – Always ef 4– Excellent                                                      | 4 – Always fair                                         | 4 – Every time 3 – Often                                                                       | 1 – Marginally<br>3 – Very well                             | 2 – Neutral<br>4 – Strongly agree                                                          | 1 – Rarely<br>4 – Every time                                     | •                                                  | 1– Rarely<br>4 – Every time                                                       | 0– Unable to<br>3 – Reasonably                               | 0 – Never<br>4 – Every time                                                              | Strongly agree                                      | 0 – Not at all<br>4 – To a great extent                        | Strongly Disagree Strongly agree                                         | 4 – To a great extent                                  | 0 – Below 29%<br>3 – 70 – 89%                  |
| 8/24/2018 18:17:10 priyanka13bm@gmail.com Priyanka Yes<br>8/24/2018 23:23:54 dhanushreedhanu070@gmail.com Dhanushree M Yes<br>8/25/2018 4:30:38 chethan1792000@gmail.com Chethan naik k n Yes                                       | 19 2018-19 Female<br>19 2018-19 Female<br>19 2018-19 Male   | Bachelor's Commerce                                        | 1– 30 to 54% 3 – Satisfactorily<br>4 – 85 to 100% 3 – Satisfactorily<br>4 – 85 to 100% 3 – Satisfactorily | 3 – Sometime 3 – Very good                                                      |                                                         | •                                                                                              | 2 – Moderately<br>3 – Very well<br>3 – Very well            | 2 – Neutral<br>2 – Neutral<br>3 – Agree                                                    | 4 – Every time<br>3 – Usually<br>4 – Every time                  | 3 – Usually<br>3 – Usually<br>4 – Every time       | 3 – Usually<br>3 – Usually<br>4 – Every time                                      | 2 – Partially<br>3 – Reasonably<br>3 – Reasonably            | 0 – Never<br>3 – Usually<br>3 – Usually                                                  | Neutral<br>Agree<br>Agree                           | 2 – Some what<br>3 – Moderate<br>3 – Moderate                  | Neutral<br>Agree<br>Strongly agree                                       | 3 – Moderate                                           | 3 – 70 – 89%<br>3 – 70 – 89%<br>4 – Above 90%  |
| 8/25/2018 9:37:22 Sindhukushi853@gmail.com Sindhu.V. Yes<br>8/25/2018 14:44:06 gaganaks83@gmail.com Gagana k s Yes                                                                                                                  | 18 2018-19 Male<br>18 2018-19 Female<br>18 2018-19 Female   | Bachelor's Commerce                                        | 3 – 70 to 84% 3 – Satisfactorily<br>3 – 70 to 84% 4 – Thoroughly                                          | 4 – Always ef 4– Excellent                                                      | 4 – Always fair                                         | 4 – Every time 4 – Regularly<br>4 – Every time 3 – Often                                       | 3 – Very well<br>3 – Very well<br>4 – Significantly         | 3 – Agree<br>4 – Strongly agree<br>3 – Agree                                               | 4 – Every time<br>4 – Every time<br>4 – Every time               | 3 – Usually                                        | 4 – Every time<br>4 – Every time<br>4 – Every time                                | 3 – Reasonably<br>4 – Fully<br>4 – Fully                     | 3 – Usually<br>3 – Usually<br>3 – Usually                                                | _                                                   | 4 – To a great extent 3 – Moderate                             | Strongly agree Strongly agree Neutral                                    | 4 – To a great extent                                  | 4 – Above 90%<br>3 – 70 – 89%<br>4 – Above 90% |
| 8/25/2018 19:50:50 shruthiayachita@gmail.com Shruthi Yes 8/26/2018 0:57:34 pareekshithlr17@gmail.com Pareekshith L R Yes                                                                                                            | 19 2018-19 Female<br>19 2018-19 Male                        | Bachelor's Commerce                                        | 4 – 85 to 100% 3 – Satisfactorily<br>4 – 85 to 100% 3 – Satisfactorily                                    | 4 – Always ef 4– Excellent                                                      | 4 – Always fair                                         | 3 – Usually 3 – Often                                                                          | 4 – Significantly<br>3 – Very well                          | 4 – Strongly agree<br>3 – Agree                                                            | 3 – Usually<br>2– Occasionally/Sometin                           | 4 – Every time                                     | 4 – Every time<br>3 – Usually                                                     | 4 – Fully<br>3 – Reasonably                                  | 3 – Usually<br>3 – Usually<br>3 – Usually                                                | Strongly agree Strongly agree                       |                                                                | Strongly agree Agree                                                     | 3 – Moderate                                           | 3 – 70 – 89%<br>3 – 70 – 89%                   |
| 8/26/2018 6:04:18 akkuakshatha50@gmail.com Akshatha Yes 8/26/2018 11:11:02 00reehan11@gmail.com Mohammed Reel Yes                                                                                                                   | 19 2018-19 Female<br>21 2018-19 Male                        | Bachelor's Commerce Bachelor's Commerce                    | 3 – 70 to 84% 3 – Satisfactorily<br>3 – 70 to 84% 4 –Thoroughly                                           | 2 – Just satis 3 – Very good<br>3 – Sometime 3 – Very good                      | 4 – Always fair<br>3 – Usually fair                     | 1 – Rarely 2 – Sometimes 3 – Usually 4 – Regularly                                             | 2 – Moderately<br>4 – Significantly                         | 4 – Strongly agree<br>3 – Agree                                                            | 3 – Usually<br>3 – Usually                                       | 3 – Usually<br>4 – Every time                      | 4 – Every time<br>4 – Every time                                                  | 4 – Fully<br>3 – Reasonably                                  | 1 – Rarely<br>3 – Usually                                                                | Strongly agree<br>Agree                             | 3 – Moderate<br>3 – Moderate                                   | Strongly agree<br>Agree                                                  | 4 – To a great extent<br>3 – Moderate                  | 3 – 70 – 89%<br>2 – 50 – 69%                   |
| 8/26/2018 16:17:46 vismaya9845@gmail.com Vismaya Yes 8/26/2018 21:24:30 zeeshanalikhan28@gmail.com MOHAMMED MUS Yes                                                                                                                 | 20 2018-19 Female<br>21 2018-19 Male                        | Bachelor's Commerce                                        | 3 – 70 to 84% 4 – Thoroughly<br>3 – 70 to 84% 4 – Thoroughly                                              | 4 – Always ef 4– Excellent                                                      | 4 – Always fair                                         | 3 – Usually 3 – Often                                                                          | 3 – Very well 3 – Very well 4 Significantly                 | 3 – Agree<br>3 – Agree                                                                     | 4 – Every time 3 – Usually                                       | 4 – Every time                                     | 4 – Every time 4 – Every time                                                     | 3 – Reasonably 3 – Reasonably                                | 4 – Every time 4 – Every time                                                            | Agree                                               | 4 – To a great extent 3 – Moderate 4 – To a great extent       | Strongly agree  Agree Strongly agree                                     | 3 – Moderate                                           | 3 – 70 – 89%<br>2 – 50 – 69%<br>3 – 70 – 80%   |
| 8/27/2018 2:31:14 prathap24051999@gmail.com Prathap kr Yes 8/27/2018 7:37:58 ramanath.pai99@gmail.com Ramnath Pai Yes 8/27/2018 12:44:42 mahaveerujainsmg@gmail.com Mahaveer u jain No                                              | 20 2018-19 Male<br>20 2018-19 Male<br>19 2018-19 Male       | Bachelor's Commerce                                        | 4 – 85 to 100% 4 – Thoroughly<br>4 – 85 to 100% 4 – Thoroughly<br>3 – 70 to 84% 3 – Satisfactorily        | 4 – Always ef 4– Excellent                                                      | 4 – Always fair                                         | 4 – Every time 4 – Regularly                                                                   | 4 – Significantly<br>4 – Significantly<br>4 – Significantly | 4 – Strongly agree<br>4 – Strongly agree<br>3 – Agree                                      | 4 – Every time<br>4 – Every time<br>3 – Usually                  |                                                    | 4 – Every time<br>4 – Every time<br>4 – Every time                                | 4 – Fully<br>4 – Fully<br>3 – Reasonably                     | 4 – Every time<br>4 – Every time<br>3 – Usually                                          |                                                     | 4 – To a great extent<br>4 – To a great extent<br>3 – Moderate | Strongly agree Strongly agree Strongly agree                             | 4 – To a great extent                                  | 3 – 70 – 89%<br>3 – 70 – 89%<br>2 – 50 – 69%   |
| 8/27/2018 17:51:26 subrahmanyag1999@gmail.com Subrahmanya G Yes 8/27/2018 22:58:10 yamunayamu548@gmail.com Yamuna.v Yes                                                                                                             | 21 2018-19 Male<br>20 2018-19 Female                        | Bachelor's Commerce                                        | 4 – 85 to 100% 4 – Thoroughly<br>3 – 70 to 84% 3 – Satisfactorily                                         | 4 – Always ef 3 – Very good                                                     | 4 – Always fair                                         | 4 – Every time 4 – Regularly                                                                   | 4 – Significantly<br>4 – Significantly<br>4 – Significantly | 3 – Agree<br>3 – Agree<br>4 – Strongly agree                                               | 4 – Every time<br>3 – Usually                                    | 4 – Every time                                     | 4 – Every time<br>4 – Every time<br>4 – Every time                                | 4 – Fully<br>4 – Fully                                       | 4 – Every time<br>4 – Every time                                                         |                                                     | 4 – To a great extent 3 – Moderate                             | Strongly agree Strongly agree                                            | 4 – To a great extent                                  | 2 - 50 - 69%<br>2 - 50 - 69%<br>2 - 50 - 69%   |
| 8/28/2018 4:04:54 Venkateshpaiv5630@gmail.com Venkatesh Pai V Yes 8/28/2018 9:11:38 shashankrpaiyaa@gmail.com Shashank raju pai Yes                                                                                                 | 20 2018-19 Male<br>20 2018-19 Male                          | Bachelor's Commerce Bachelor's Commerce                    | 4 – 85 to 100% 4 –Thoroughly<br>4 – 85 to 100% 4 –Thoroughly                                              | 3 – Sometime 3 – Very good<br>3 – Sometime 3 – Very good                        | 4 – Always fair<br>4 – Always fair                      | 4 – Every time 4 – Regularly 4 – Every time 3 – Often                                          | 4 – Significantly<br>4 – Significantly                      | 4 – Strongly agree<br>3 – Agree                                                            | 3 – Usually<br>4 – Every time                                    | 4 – Every time<br>4 – Every time                   | 4 – Every time<br>4 – Every time                                                  | 3 – Reasonably<br>4 – Fully                                  | 3 – Usually<br>4 – Every time                                                            | Agree<br>Strongly agree                             | 3 – Moderate<br>4 – To a great extent                          | Agree<br>Strongly agree                                                  | 3 – Moderate<br>3 – Moderate                           | 2 – 50 – 69%<br>3 – 70 – 89%                   |
| 8/28/2018 14:18:22 govindpatelpatel07@gmail.com Govind Patel Yes 8/28/2018 19:25:06 aftabmohammed313@gmail.com Mohammed aftab Yes                                                                                                   | 21 2018-19 Male<br>21 2018-19 Male                          |                                                            | 4 – 85 to 100% 4 –Thoroughly 3 – 70 to 84% 3 – Satisfactorily                                             |                                                                                 | •                                                       |                                                                                                | 3 – Very well<br>4 – Significantly                          | 3 – Agree<br>4 – Strongly agree                                                            | 3 – Usually<br>4 – Every time                                    | •                                                  | <ul><li>4 – Every time</li><li>4 – Every time</li></ul>                           | 4 – Fully<br>4 – Fully                                       | 4 – Every time<br>3 – Usually                                                            | Agree<br>Strongly agree                             | 4 – To a great extent<br>3 – Moderate                          | Strongly agree<br>Agree                                                  |                                                        | 2 – 50 – 69%<br>2 – 50 – 69%                   |
|                                                                                                                                                                                                                                     |                                                             |                                                            |                                                                                                           |                                                                                 |                                                         |                                                                                                |                                                             |                                                                                            |                                                                  |                                                    |                                                                                   |                                                              |                                                                                          |                                                     |                                                                |                                                                          |                                                        |                                                |