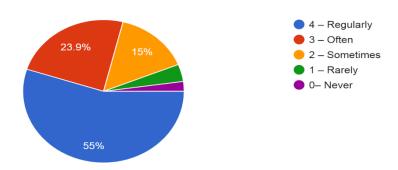

| 1. Please                                                                                                                                                                                                                           |                                                             |                                                            |                                                                                                           | 9. How well 10. The                                                             |                                                         | 13. The institute                                                                              | takes 14. I he teaching ar                                  | nd                                                                                         |                                                                  |                                                    |                                                                                   |                                                              |                                                                                          | 21. The institution makes                           | 22. I he institute/ teachers                                   | 5                                                                        | 24. Efforts are made by                                |                                                |
|-------------------------------------------------------------------------------------------------------------------------------------------------------------------------------------------------------------------------------------|-------------------------------------------------------------|------------------------------------------------------------|-----------------------------------------------------------------------------------------------------------|---------------------------------------------------------------------------------|---------------------------------------------------------|------------------------------------------------------------------------------------------------|-------------------------------------------------------------|--------------------------------------------------------------------------------------------|------------------------------------------------------------------|----------------------------------------------------|-----------------------------------------------------------------------------------|--------------------------------------------------------------|------------------------------------------------------------------------------------------|-----------------------------------------------------|----------------------------------------------------------------|--------------------------------------------------------------------------|--------------------------------------------------------|------------------------------------------------|
| confirm this is the first                                                                                                                                                                                                           |                                                             | ,                                                          | 7. How much of 8. How well did                                                                            |                                                                                 | 11. Fairness of the internal                            | 12. Was your an active interest performance in promoting internal assignments student exchange | ship, your institution                                      | 15. The institution                                                                        | 16. Teachers inform you about your expected                      | 17 Vour montar doos a                              | 18. The teachers illustra                                                         | , ,                                                          | 20. Teachers are able to                                                                 | effort to engage students in the monitoring, review | methods, such as                                               | 23 Taachare ancouraga                                                    | •                                                      | , ,                                            |
| and only tim you answer Timestamp Email Address Name this survey.                                                                                                                                                                   | ₹<br>2. Age 3. Year 4. Gende                                | program are are you you pursuing currently or now pursuing | the syllabus the teachers was covered in prepare for the the class classes                                | able to teaching can communicat best be e described as                          | evaluation process by the teachers.                     | discussed with visit opportunitie vou students.                                                | •                                                           | provides multiple d opportunities to learn an grow.                                        | competencies, course<br>and outcomes, and<br>programme outcomes. | necessary follow-up with                           | the concepts through examples and applications.                                   | encourage you with<br>providing right level of<br>challenges | and help you to overcom them.                                                            |                                                     | participative learning and                                     | 23. Teachers encourage you to participate in extracurricular activities. |                                                        | • •                                            |
| 8/1/2018 23:16:41 sureshhm62@gmail.com SURESH H M Yes 8/2/2018 4:23:25 Sindhurani895@gmail.com Sindhu Rani.N Yes                                                                                                                    | 22 2018-19 Male<br>19 2018-19 Female                        |                                                            | • • • • • • • • • • • • • • • • • • • •                                                                   | <ul><li>4 – Always ef 4– Excellent</li><li>4 – Always ef 4– Excellent</li></ul> | 4 – Always fair                                         | 3 – Usually 3 – Often 3 – Usually 4 – Regularly                                                | 4 – Significantly<br>4 – Significantly                      | 4 – Strongly agree<br>4 – Strongly agree                                                   | 4 – Every time<br>4 – Every time                                 | 4 – Every time                                     | 4 – Every time<br>4 – Every time                                                  | 4 – Fully<br>4 – Fully                                       | 4 – Every time<br>4 – Every time                                                         | Agree                                               | 4 – To a great extent<br>4 – To a great extent                 | Agree<br>Strongly agree                                                  | 3 – Moderate<br>4 – To a great extent                  | 2 – 50 – 69%<br>3 – 70 – 89%                   |
| 8/2/2018 9:30:09 suhassvernekar3@gmail.com Suhas s Vernekar Yes 8/2/2018 14:36:53 varuptl5@gmail.com Varun N Yes                                                                                                                    | 20 2018-19 Male<br>20 2018-19 Male                          | Bachelor's Commerce                                        | 3 – 70 to 84% 3 – Satisfactorily                                                                          | 3 – Sometime 2 – Good                                                           | 2 – Sometimes ur                                        | •                                                                                              | 3 – Very well<br>3 – Very well                              | 4 – Strongly agree<br>3 – Agree                                                            | 3 – Usually<br>3 – Usually                                       | 3 – Usually<br>3 – Usually                         | 2 – Occasionally/Someti<br>3 – Usually                                            | 3 – Reasonably                                               | 2 – Occasionally/Sometin<br>3 – Usually                                                  | Agree                                               | 3 – Moderate<br>2 – Some what                                  | Strongly agree<br>Agree                                                  | 3 – Moderate                                           | 3 – 70 – 89%<br>0 – Below 29%                  |
| 8/2/2018 19:43:37       ss7094365@gaiml.co       Sharath       Yes         8/3/2018 0:50:21       meghasmgc@gmail.com       Megha       Yes         8/3/2018 5:57:05       fardeenahmed207@gmail.com       Fardeen ahamed       Yes | 20 2018-19 Male<br>20 2018-19 Female<br>19 2018-19 Male     | Bachelor's Commerce                                        | 1– 30 to 54% 2 – Poorly                                                                                   | 3 – Sometim∈1 – Fair                                                            | - ,                                                     | 13 – Usually 3 – Often<br>3 – Usually 2 – Sometimes<br>4 – Every time 3 – Often                | 2 – Moderately<br>2 – Moderately<br>3 – Very well           | 4 – Strongly agree<br>3 – Agree<br>3 – Agree                                               | 4 – Every time<br>4 – Every time<br>4 – Every time               | 3 – Usually<br>3 – Usually<br>4 – Every time       | 3 – Usually<br>3 – Usually<br>4 – Every time                                      | 3 – Reasonably<br>3 – Reasonably<br>3 – Reasonably           | 4 – Every time<br>4 – Every time<br>3 – Usually                                          | Strongly agree Agree                                | 3 – Moderate<br>2 – Some what<br>3 – Moderate                  | Agree<br>Agree<br>Strongly agree                                         | 2 – Some what                                          | 3 – 70 – 89%<br>1 – 30 – 49%<br>3 – 70 – 89%   |
| 8/3/2018 11:03:49 987mdrehan@gmail.com Noor fathima Yes<br>8/3/2018 16:10:33 punithhg1995@gmail.com PUNITH H G No                                                                                                                   | 19 2018-19 Male<br>19 2018-19 Female<br>22 2018-19 Male     | Bachelor's Commerce                                        |                                                                                                           | 4 – Always ef 3 – Very good                                                     | 3 – Usually fair                                        | 7                                                                                              | 3 – Very well<br>3 – Very well<br>4 – Significantly         | 3 – Agree<br>3 – Agree<br>4 – Strongly agree                                               | 3 – Usually<br>4 – Every time                                    | 4 – Every time<br>4 – Every time<br>4 – Every time | 3 – Usually<br>4 – Every time                                                     | 4 – Fully<br>4 – Fully                                       | 3 – Usually<br>3 – Usually<br>4 – Every time                                             | Strongly agree Strongly agree                       | 1 – Very little<br>4 – To a great extent                       | Agree Strongly agree                                                     | 4 – To a great extent                                  | 1 – 30 – 49%<br>4 – Above 90%                  |
| 8/3/2018 21:17:17 adnanbasha.abs@gmail.com Adnan basha Yes 8/4/2018 2:24:01 mdumer1024@gmail.com Mohammed Umer Yes                                                                                                                  | 19 2018-19 Male<br>19 2018-19 Male                          | Bachelor's Commerce                                        | 2 – 55 to 69% 3 – Satisfactorily                                                                          | 3 – Sometime 3 – Very good                                                      | 2 – Sometimes ur                                        | <u>-</u>                                                                                       | 2 – Moderately<br>3 – Very well                             | 3 – Agree<br>2 – Neutral                                                                   | 3 – Usually<br>0– Never                                          | 3 – Usually<br>2 – Occasionally/Sometim            | 3 – Usually<br>n∈3 – Usually                                                      | 3 – Reasonably<br>0– Unable to                               | 3 – Usually<br>2 – Occasionally/Sometin                                                  | Agree                                               | 3 – Moderate<br>3 – Moderate                                   | Agree<br>Agree                                                           | 2 – Some what<br>3 – Moderate                          | 0 – Below 29%<br>0 – Below 29%                 |
| 8/4/2018 7:30:45 nishchitha135@gmail.com Nishchitha.V Yes 8/4/2018 12:37:29 rudraswamyswamy51910@gmail.c 7349787417 Yes                                                                                                             | 18 2018-19 Female<br>18 2018-19 Male                        | Bachelor's Commerce                                        | 3 – 70 to 84% 3 – Satisfactorily<br>4 – 85 to 100% 3 – Satisfactorily                                     | 4 – Always ef 4– Excellent                                                      | 4 – Always fair                                         | 4 – Every time 4 – Regularly                                                                   | 3 – Very well<br>4 – Significantly                          | 3 – Agree<br>4 – Strongly agree                                                            | 3 – Usually<br>3 – Usually                                       |                                                    | 3 – Usually 4 – Every time                                                        | 3 – Reasonably<br>4 – Fully                                  | 3 – Usually<br>4 – Every time                                                            | Agree<br>Strongly agree                             | 2 – Some what<br>4 – To a great extent                         | Agree Strongly agree                                                     | 4 – To a great extent                                  | 2 – 50 – 69%<br>4 – Above 90%                  |
| 8/4/2018 17:44:13 lalshithamgowda2000@gmail.com Lakshitha m Yes 8/4/2018 22:50:57 umeshhanavada@gmail.com Rakesh H u Yes 8/5/2018 3:57:41 Vmdnkmr@gmail.com V Madan Kumar Yes                                                       | 19 2018-19 Female<br>18 2018-19 Male<br>19 2018-19 Male     | Bachelor's Commerce                                        | 4 – 85 to 100% 3 – Satisfactorily                                                                         | 3 – Sometime 3 – Very good                                                      | •                                                       | 4 – Every time 3 – Often                                                                       | 0– Not at all<br>3 – Very well<br>3 – Very well             | 2 – Neutral<br>3 – Agree<br>4 – Strongly agree                                             | 1 – Rarely<br>4 – Every time<br>3 – Usually                      | 1 – Rarely<br>4 – Every time<br>1 – Rarely         | <ul><li>2 – Occasionally/Someti</li><li>3 – Usually</li><li>3 – Usually</li></ul> | Me 3 – Reasonably<br>4 – Fully<br>3 – Reasonably             | 4 – Every time<br>4 – Every time<br>3 – Usually                                          | Strongly agree<br>Strongly agree<br>Agree           | 4 – To a great extent<br>3 – Moderate<br>3 – Moderate          | Strongly agree Agree Strongly agree                                      | •                                                      | 3 - 70 - 89%<br>2 - 50 - 69%<br>0 - Below 29%  |
| 8/5/2018 9:04:25 santhoshgopi720@gmail.com Santhosha s Yes<br>8/5/2018 14:11:09 Nimhansimrannimhan@gmail.com NIMHAN SIMRAN Yes                                                                                                      | 20 2018-19 Male<br>18 2018-19 Female                        | Bachelor's Commerce                                        | 4 – 85 to 100% 3 – Satisfactorily                                                                         | 4 – Always ef 4– Excellent                                                      | •                                                       | 4 – Every time 4 – Regularly                                                                   | 3 – Very well<br>2 – Moderately                             | 4 – Strongly agree<br>2 – Neutral                                                          | 4 – Every time<br>2– Occasionally/Sometin                        | 3 – Usually                                        | 4 – Every time                                                                    | 4 – Fully<br>1 – Slightly                                    | 4 – Every time<br>1 – Rarely                                                             | 3                                                   | 4 – To a great extent<br>2 – Some what                         | Strongly agree Neutral                                                   |                                                        | 4 – Above 90%<br>1 – 30 – 49%                  |
| 8/5/2018 19:17:53 vpsahana04@gmail.com Sahana V palankaı Yes 8/6/2018 0:24:37 prakruthi6smg@gmail.com Prakruthi.K Yes                                                                                                               | 18 2018-19 Female<br>18 2018-19 Female                      | Bachelor's Commerce                                        | 1– 30 to 54% 3 – Satisfactorily                                                                           | 2 – Just satis 2 – Good                                                         | 3 – Usually fair                                        | •                                                                                              | <ul><li>2 – Moderately</li><li>2 – Moderately</li></ul>     | 3 – Agree<br>3 – Agree                                                                     | 2- Occasionally/Sometin 3 - Usually                              | 2 – Occasionally/Sometim                           | 3 – Usually<br>n∈4 – Every time                                                   | 2 – Partially<br>2 – Partially                               | 2 – Occasionally/Sometin<br>2 – Occasionally/Sometin                                     | n∈Neutral                                           | 3 – Moderate<br>3 – Moderate                                   | Agree<br>Agree                                                           | 3 – Moderate                                           | 2 – 50 – 69%<br>0 – Below 29%                  |
| 8/6/2018 5:31:21 koursapna36@gmail.com Sapna kour Yes<br>8/6/2018 10:38:05 poojavsmg.2018@gmail.com Pooja v No<br>8/6/2018 15:44:49 hemaliblk123@gmail.com R Hemavathi Bai Yes                                                      | 20 2018-19 Female<br>19 2018-19 Female<br>19 2018-19 Female | Bachelor's Commerce                                        | 4 – 85 to 100% 4 –Thoroughly                                                                              | 4 – Always ef 4– Excellent                                                      | 4 – Always fair                                         | 4 – Every time 4 – Regularly<br>4 – Every time 4 – Regularly<br>2 – Occasionally 4 – Regularly | 3 – Very well<br>4 – Significantly<br>3 – Very well         | <ul><li>4 – Strongly agree</li><li>4 – Strongly agree</li><li>4 – Strongly agree</li></ul> | 4 – Every time<br>4 – Every time<br>3 – Usually                  | •                                                  | 4 – Every time<br>4 – Every time<br>4 – Every time                                | 4 – Fully<br>4 – Fully<br>3 – Reasonably                     | 4 – Every time<br>4 – Every time<br>3 – Usually                                          | Strongly agree<br>Strongly agree<br>Neutral         | 4 – To a great extent<br>4 – To a great extent<br>3 – Moderate | Agree<br>Strongly agree<br>Strongly agree                                | 4 – To a great extent                                  | 3 – 70 – 89%<br>4 – Above 90%<br>2 – 50 – 69%  |
| 8/6/2018 20:51:33 Apoorvas9901@gmail.com Apoorva Yes 8/7/2018 1:58:17 prarthanavijoshi@gmail.com Prarthana v joshi Yes                                                                                                              | 20 2018-19 Female<br>19 2018-19 Female                      | Bachelor's Commerce                                        | 3 – 70 to 84% 3 – Satisfactorily                                                                          | . , ,                                                                           | 2 – Sometimes ur<br>0– Unfair                           |                                                                                                | 4 – Significantly 3 – Very well                             | 3 – Agree<br>3 – Agree                                                                     | 4 – Every time<br>1 – Rarely                                     | -                                                  | 4 – Every time<br>4 – Every time<br>4 – Every time                                | 1 – Slightly<br>1 – Slightly                                 | 3 – Usually<br>3 – Usually<br>0 – Never                                                  | Neutral<br>Agree                                    | 4 – To a great extent<br>3 – Moderate                          | Strongly agree  Strongly agree  Agree                                    | 4 – To a great extent                                  | 3 – 70 – 89%<br>1 – 30 – 49%                   |
| 8/7/2018 7:05:01 Karthickj854@gmail.com Lalith Yes 8/7/2018 12:11:45 Dishabafna2@icloud.com Disha bafna Yes                                                                                                                         | 20 2018-19 Male<br>20 2018-19 Female                        |                                                            |                                                                                                           | 3 – Sometime 3 – Very good                                                      | •                                                       | 3 – Usually 3 – Often<br>4 – Every time 4 – Regularly                                          | 3 – Very well<br>3 – Very well                              | 3 – Agree<br>3 – Agree                                                                     | 3 – Usually<br>4 – Every time                                    | 3 – Usually<br>3 – Usually                         | 3 – Usually<br>3 – Usually                                                        | 4 – Fully<br>3 – Reasonably                                  | 2 – Occasionally/Sometin<br>3 – Usually                                                  | · ·                                                 | 3 – Moderate<br>3 – Moderate                                   | Strongly agree<br>Agree                                                  | 3 – Moderate                                           | 3 – 70 – 89%<br>3 – 70 – 89%                   |
| 8/7/2018 17:18:29 bhanuprakashsbhanu@gmail.com Bhanu prakash.s Yes 8/7/2018 22:25:13 akshathabhatt1@gmail.com Akshatha A R Yes                                                                                                      | 20 2018-19 Male<br>20 2018-19 Female                        | Bachelor's Commerce                                        | 4 – 85 to 100% 3 – Satisfactorily<br>3 – 70 to 84% 4 – Thoroughly                                         | 4 – Always ef 4– Excellent                                                      | 3 – Usually fair                                        | 3 – Usually 2 – Sometimes                                                                      | 4 – Significantly 4 – Significantly                         | 3 – Agree<br>3 – Agree                                                                     | 3 – Usually<br>4 – Every time                                    | •                                                  | 4 – Every time<br>4 – Every time                                                  | 4 – Fully<br>3 – Reasonably                                  | 3 – Usually<br>4 – Every time                                                            | _                                                   | 3 – Moderate 4 – To a great extent                             | Strongly agree Strongly agree                                            | 4 – To a great extent                                  | 2 – 50 – 69%<br>3 – 70 – 89%                   |
| 8/8/2018 3:31:57 ranjitharanju07111999@gmail.comRanjitha Yes<br>8/8/2018 8:38:41 bhoomikajshetty1999@gmail.com Bhoomika J Shetty Yes<br>8/8/2018 13:45:25 shanenousheen24768608@gmail.com Bhoomika J Shetty Yes                     | 20 2018-19 Female<br>20 2018-19 Female<br>20 2018-19 Female | Bachelor's Commerce                                        | 3 – 70 to 84% 3 – Satisfactorily<br>3 – 70 to 84% 4 –Thoroughly<br>3 – 70 to 84% 3 – Satisfactorily       | 4 – Always ef 4– Excellent                                                      | 3 – Usually fair                                        | 4 – Every time 4 – Regularly                                                                   | 2 – Moderately<br>3 – Very well                             | 2 – Neutral 4 – Strongly agree                                                             | 3 – Usually<br>4 – Every time<br>3 – Usually                     | 3 – Usually<br>4 – Every time<br>3 – Usually       | 3 – Usually<br>4 – Every time<br>4 – Every time                                   | 2 – Partially<br>3 – Reasonably<br>4 – Fully                 | <ul><li>2 – Occasionally/Sometir</li><li>3 – Usually</li><li>4 – Every time</li></ul>    | Strongly agree                                      | 3 – Moderate<br>3 – Moderate<br>3 – Moderate                   | Neutral<br>Agree                                                         | 4 – To a great extent                                  | 0 – Below 29%<br>3 – 70 – 89%<br>3 – 70 – 89%  |
| 8/8/2018 18:52:09 sandeepmv1703@gmail.com Sandeepa m v Yes 8/8/2018 23:58:53 neharnaidu1999@gmail.com Neha r Yes                                                                                                                    | 19 2018-19 Male<br>20 2018-19 Female                        | Bachelor's Commerce                                        | 2 – 55 to 69% 3 – Satisfactorily<br>3 – 70 to 84% 3 – Satisfactorily                                      | 4 – Always ef 3 – Very good                                                     | 3 – Usually fair                                        | 3 – Usually 3 – Often                                                                          | 3 – Very well<br>3 – Very well<br>3 – Very well             | 4 – Strongly agree<br>4 – Strongly agree<br>4 – Strongly agree                             | 3 – Usually<br>3 – Usually<br>3 – Usually                        | ·                                                  | 4 – Every time<br>4 – Every time<br>4 – Every time                                | 3 – Reasonably<br>3 – Reasonably                             | 4 – Every time<br>4 – Every time<br>3 – Usually                                          | Agree Strongly agree Strongly agree                 | 3 – Moderate<br>3 – Moderate<br>3 – Moderate                   | Agree<br>Agree                                                           | 3 – Moderate                                           | 3 – 70 – 89%<br>2 – 50 – 69%                   |
| 8/9/2018 5:05:37 pavankoudike20@gmail.com Pavan kl Yes<br>8/9/2018 10:12:21 sumanthskatte@gmail.com Sumanth K S Yes                                                                                                                 | 20 2018-19 Male<br>19 2018-19 Male                          | Bachelor's Commerce                                        | 4 – 85 to 100% 3 – Satisfactorily<br>4 – 85 to 100% 4 – Thoroughly                                        | 4 – Always ef 4– Excellent                                                      | 4 – Always fair                                         | 4 – Every time 4 – Regularly                                                                   | 4 – Significantly<br>4 – Significantly                      | 3 – Agree<br>4 – Strongly agree                                                            | 3 – Usually<br>4 – Every time                                    | 4 – Every time                                     | 4 – Every time<br>4 – Every time                                                  | 4 – Fully<br>4 – Fully                                       | 4 – Every time<br>4 – Every time                                                         | Strongly agree                                      | 4 – To a great extent<br>4 – To a great extent                 | Agree<br>Strongly agree                                                  | 4 – To a great extent                                  | 3 – 70 – 89%<br>4 – Above 90%                  |
| 8/9/2018 15:19:05 salonijain2614@gmail.com Saloni parakh Yes 8/9/2018 20:25:49 hnspoorthi2000@gmail.com Spoorthi H N Yes                                                                                                            | 19 2018-19 Female<br>19 2018-19 Female                      | Bachelor's Commerce                                        | 4 – 85 to 100% 4 –Thoroughly<br>4 – 85 to 100% 4 –Thoroughly                                              | 4 – Always ef 4– Excellent                                                      |                                                         | 3 – Usually 1 – Rarely 4 – Every time 3 – Often                                                | 3 – Very well<br>4 – Significantly                          | 3 – Agree<br>4 – Strongly agree                                                            | 3 – Usually<br>4 – Every time                                    | 3 – Usually<br>4 – Every time                      | 4 – Every time<br>4 – Every time                                                  | 4 – Fully<br>4 – Fully                                       | 4 – Every time<br>4 – Every time                                                         | Strongly agree<br>Strongly agree                    | 3 – Moderate<br>4 – To a great extent                          | Strongly agree<br>Strongly agree                                         | 4 – To a great extent                                  | 3 – 70 – 89%<br>3 – 70 – 89%                   |
| 8/10/2018 1:32:33 arpithasb071999@gmail.Com Arpitha SB Yes<br>8/10/2018 6:39:17 sudheerajain23@gmail.com Sudheera k c jain Yes                                                                                                      | 19 2018-19 Female<br>20 2018-19 Male                        | Bachelor's Commerce                                        | 2 – 55 to 69% 4 –Thoroughly<br>4 – 85 to 100% 4 –Thoroughly                                               | 4 - Always ef 4- Excellent                                                      | •                                                       | 4 – Every time 3 – Often                                                                       | 4 – Significantly 4 – Significantly                         | 3 – Agree<br>3 – Agree                                                                     | 4 – Every time<br>4 – Every time                                 | 4 – Every time<br>4 – Every time                   | 3 – Usually<br>4 – Every time                                                     | 3 – Reasonably<br>4 – Fully                                  | 3 – Usually<br>3 – Usually                                                               | Agree<br>Strongly agree                             |                                                                | Agree<br>Strongly agree                                                  | 4 – To a great extent                                  | 3 – 70 – 89%<br>4 – Above 90%                  |
| 8/10/2018 11:46:01 saifansaif1234@gmail.com Saifan khan Yes 8/10/2018 16:52:45 sanathkumar.s.shet98@gmail.com Sanath shet Yes 8/10/2018 21:59:29 savinanarayana@gmail.com Savina.N Yes                                              | 20 2018-19 Male<br>19 2018-19 Male<br>19 2018-19 Female     | Bachelor's Commerce                                        | 3 – 70 to 84% 3 – Satisfactorily<br>4 – 85 to 100% 4 –Thoroughly<br>2 – 55 to 69% 3 – Satisfactorily      | 4 – Always ef 4– Excellent                                                      | 4 – Always fair                                         | 4 – Every time 4 – Regularly                                                                   | 4 – Significantly 4 – Significantly Moderately              | 3 – Agree<br>3 – Agree                                                                     | 2– Occasionally/Sometin 4 – Every time                           | _ *.                                               | 3 – Usually 4 – Every time                                                        | 3 – Reasonably<br>3 – Reasonably<br>3 – Reasonably           | 3 – Usually<br>3 – Usually<br>3 – Usually                                                | Agree<br>Agree<br>Noutral                           | 3 – Moderate<br>3 – Moderate<br>3 – Moderate                   | Agree<br>Agree                                                           | 3 – Moderate                                           | 3 – 70 – 89%<br>3 – 70 – 89%<br>2 – 50 – 69%   |
| 8/10/2018 21:59:29 savinanarayana@gmail.com Savina.N Yes 8/11/2018 3:06:13 Sanchithadv@gmail.com Sanchitha D.v Yes 8/11/2018 8:12:57 rekhabr25@gmail.com Rekha.b.r Yes                                                              | 19 2018-19 Female<br>19 2018-19 Female<br>18 2018-19 Female | Bachelor's Commerce                                        | 3 – 70 to 84% 3 – Satisfactorily<br>1– 30 to 54% 3 – Satisfactorily                                       | 4 – Always ef 3 – Very good                                                     | 4 – Always fair                                         | -                                                                                              | 2 – Moderately<br>3 – Very well<br>2 – Moderately           | 3 – Agree<br>3 – Agree<br>3 – Agree                                                        | 3 – Usually<br>3 – Usually<br>2– Occasionally/Sometin            | 3 – Usually                                        | 3 – Usually<br>4 – Every time                                                     | 3 – Reasonably<br>2 – Partially                              | 4 – Every time 2 – Occasionally/Sometin                                                  | Agree<br>ne Aaree                                   | 3 – Moderate<br>3 – Moderate<br>3 – Moderate                   | Agree<br>Agree<br>Agree                                                  | 3 – Moderate                                           | 2 – 30 – 69%<br>3 – 70 – 89%<br>1 – 30 – 49%   |
| 8/11/2018 13:19:41 thejashwinimm01@gmail.com Thejashwini M M Yes 8/11/2018 18:26:25 manujhmanu07@gmail.com Manu JH Yes                                                                                                              | 18 2018-19 Female<br>19 2018-19 Male                        | Bachelor's Commerce                                        | 2 – 55 to 69% 3 – Satisfactorily<br>2 – 55 to 69% 3 – Satisfactorily                                      | 2 – Just satis 2 – Good                                                         | 2 – Sometimes ur                                        | ni 1 – Rarely 4 – Regularly                                                                    | 3 – Very well<br>3 – Very well                              | 3 – Agree<br>4 – Strongly agree                                                            | 3 – Usually<br>4 – Every time                                    | 0 – I don't have a mentor<br>3 – Usually           | •                                                                                 | 1 – Slightly<br>4 – Fully                                    | 0 – Never<br>3 – Usually                                                                 | Neutral<br>Agree                                    | 1 – Very little<br>3 – Moderate                                | Agree<br>Strongly agree                                                  | 3 – Moderate                                           | 0 – Below 29%<br>4 – Above 90%                 |
| 8/11/2018 23:33:09 madhupraju007@gmail.com Madhusudhan k Yes 8/12/2018 4:39:53 sahanasg1299smg@gmail.com Sahana S.G Yes                                                                                                             | 20 2018-19 Male<br>19 2018-19 Female                        | Other Commerce                                             | 4 – 85 to 100% 4 –Thoroughly 3 – 70 to 84% 4 –Thoroughly                                                  | 4 – Always ef 4– Excellent                                                      | 3 – Usually fair                                        | 3 – Usually 4 – Regularly                                                                      | 4 – Significantly<br>3 – Very well                          | 4 – Strongly agree<br>3 – Agree                                                            | 4 – Every time<br>4 – Every time                                 | 3 – Usually                                        | 4 – Every time<br>3 – Usually                                                     | 4 – Fully<br>4 – Fully                                       | 4 – Every time<br>3 – Usually                                                            |                                                     | 4 – To a great extent<br>4 – To a great extent                 | Strongly agree<br>Strongly agree                                         | _                                                      | 4 – Above 90%<br>3 – 70 – 89%                  |
| 8/12/2018 9:46:37 sahanasahana179@gmail.com Sahana k Yes 8/12/2018 14:53:21 spoorthyhs12@gmail.com Spoorthy h s Yes                                                                                                                 | 19 2018-19 Female<br>18 2018-19 Female                      | Bachelor's Commerce                                        | 3 – 70 to 84% 3 – Satisfactorily<br>2 – 55 to 69% 3 – Satisfactorily                                      | 4 – Always ef 4– Excellent                                                      | 3 – Usually fair                                        | 3 – Usually 3 – Often                                                                          | 4 – Significantly<br>2 – Moderately                         | 4 – Strongly agree<br>3 – Agree                                                            | 4 – Every time<br>3 – Usually                                    | 3 – Usually                                        | 4 – Every time<br>3 – Usually                                                     | 4 – Fully<br>3 – Reasonably                                  | 4 – Every time<br>3 – Usually                                                            | Neutral                                             | 4 – To a great extent<br>3 – Moderate                          | Strongly agree Agree                                                     | 3 – Moderate                                           | 4 – Above 90%<br>1 – 30 – 49%                  |
| 8/12/2018 20:00:05 vikasvikki19667@gmail.com Vikas.V.S Yes 8/13/2018 1:06:49 nayazahamad85@gmail.com Nayaz ahamed Yes 8/13/2018 6:13:33 shashankodeyar9474@gmail.com Shashank Yes                                                   | 18 2018-19 Male<br>18 2018-19 Male<br>18 2018-19 Male       | Bachelor's Commerce                                        | 4 – 85 to 100% 3 – Satisfactorily<br>3 – 70 to 84% 3 – Satisfactorily<br>3 – 70 to 84% 3 – Satisfactorily | 4 – Always ef 3 – Very good                                                     | 3 – Usually fair                                        |                                                                                                | 3 – Very well<br>2 – Moderately<br>3 – Very well            | 3 – Agree<br>4 – Strongly agree<br>4 – Strongly agree                                      | 1 – Rarely<br>4 – Every time<br>3 – Usually                      | 3 – Usually<br>4 – Every time<br>3 – Usually       | 1– Rarely<br>3 – Usually<br>3 – Usually                                           | 2 – Partially<br>3 – Reasonably<br>4 – Fully                 | <ul><li>2 – Occasionally/Sometir</li><li>4 – Every time</li><li>4 – Every time</li></ul> | n∈Agree<br>Agree<br>Agree                           | 1 – Very little<br>1 – Very little<br>2 – Some what            | Strongly agree<br>Agree<br>Agree                                         | 4 – To a great extent                                  | 3 – 70 – 89%<br>2 – 50 – 69%<br>3 – 70 – 89%   |
| 8/13/2018 11:20:17 vmshanthesh@gmail.com Shanthesha V M Yes 8/13/2018 16:27:01 prajwalprajju0030@gmail.com Prajwal.H Yes                                                                                                            | 19 2018-19 Male<br>19 2018-19 Male<br>19 2018-19 Male       | Bachelor's Commerce                                        | 4 – 85 to 100% 3 – Satisfactorily<br>4 – 85 to 100% 4 – Thoroughly                                        | 4 – Always ef 4– Excellent                                                      | 4 – Always fair                                         | 4 – Every time 4 – Regularly                                                                   | 3 – Very well<br>3 – Very well<br>3 – Very well             | 4 – Strongly agree<br>4 – Strongly agree<br>4 – Strongly agree                             | 4 – Every time<br>4 – Every time                                 | 3 – Usually                                        | 4 – Every time<br>4 – Every time                                                  | 4 – Fully<br>4 – Fully<br>4 – Fully                          | 4 – Every time<br>4 – Every time<br>3 – Usually                                          | Strongly agree                                      | 4 – To a great extent<br>4 – To a great extent                 | Strongly agree Strongly agree                                            | 4 – To a great extent                                  | 4 – Above 90%<br>4 – Above 90%                 |
| 8/13/2018 21:33:45 vandanaainour6212@gmail.com Vandana A, N Yes 8/14/2018 2:40:29 smgrakshiths@gmail.com Rakshith S Yes                                                                                                             | 20 2018-19 Female<br>18 2018-19 Male                        | Bachelor's Commerce                                        | 4 – 85 to 100% 3 – Satisfactorily<br>4 – 85 to 100% 3 – Satisfactorily                                    | 3 – Sometime 3 – Very good                                                      | 2 – Sometimes ur                                        | ni3 – Usually 3 – Often                                                                        | 3 – Very well<br>3 – Very well                              | 2 – Neutral<br>4 – Strongly agree                                                          | 1 – Rarely<br>3 – Usually                                        | 2 – Occasionally/Sometim<br>3 – Usually            | •                                                                                 | 4 – Fully<br>4 – Fully                                       | 3 – Usually<br>4 – Every time                                                            | Strongly agree<br>Agree                             | 3 – Moderate<br>3 – Moderate                                   | Agree<br>Agree                                                           | 3 – Moderate                                           | 3 – 70 – 89%<br>3 – 70 – 89%                   |
| 8/14/2018 7:47:13 Anjalianju97645@gmail.com Anjali.S Yes 8/14/2018 12:53:57 marumaruthi393@gmail.com Maruthi n Yes                                                                                                                  | 18 2018-19 Female<br>19 2018-19 Male                        | Bachelor's Commerce                                        | 3 – 70 to 84% 3 – Satisfactorily<br>3 – 70 to 84% 3 – Satisfactorily                                      | 4 – Always ef 4– Excellent                                                      | 4 – Always fair                                         | _                                                                                              | 2 – Moderately<br>3 – Very well                             | 3 – Agree<br>4 – Strongly agree                                                            | 3 – Usually<br>4 – Every time                                    | 4 – Every time                                     | 4 – Every time<br>4 – Every time                                                  | 3 – Reasonably<br>3 – Reasonably                             | 3 – Usually<br>4 – Every time                                                            | Agree<br>Agree                                      | 3 – Moderate<br>3 – Moderate                                   | Agree<br>Strongly agree                                                  | 3 – Moderate                                           | 3 – 70 – 89%<br>3 – 70 – 89%                   |
| 8/14/2018 18:00:41 nadirabanu6789@gmail.com Nadira Banu Yes 8/14/2018 23:07:25 premasg4@gmail.com Prema S.G Yes                                                                                                                     | 19 2018-19 Female<br>19 2018-19 Female                      | Bachelor's Commerce                                        | 3 – 70 to 84% 3 – Satisfactorily<br>2 – 55 to 69% 3 – Satisfactorily                                      | 3 – Sometime 3 – Very good                                                      | 3 – Usually fair                                        | 4 – Every time 4 – Regularly                                                                   | 4 – Significantly 3 – Very well                             | 4 – Strongly agree 4 – Strongly agree                                                      | 4 – Every time 4 – Every time                                    | 4 – Every time                                     | 4 – Every time 3 – Usually                                                        | 3 – Reasonably<br>4 – Fully                                  | 1 – Rarely<br>3 – Usually                                                                | Agree Strongly agree                                | 3 – Moderate 3 – Moderate                                      | Strongly agree Strongly agree                                            | 4 – To a great extent                                  | 2 – 50 – 69%<br>3 – 70 – 89%                   |
| 8/15/2018 4:14:09 www.aishaabdullatif02@gmail.comBi bi ayesha Yes 8/15/2018 9:20:53 kavyabvkavya409@gmail.com Kavya bv Yes 8/15/2018 14:27:37 sachinms1204@gmail.com sachin M S Yes                                                 | 18 2018-19 Female<br>19 2018-19 Female<br>20 2018-19 Male   | Bachelor's Commerce                                        | 3 – 70 to 84% 3 – Satisfactorily<br>2 – 55 to 69% 3 – Satisfactorily<br>4 – 85 to 100% 3 – Satisfactorily | 4 – Always ef 3 – Very good                                                     | 4 – Always fair                                         | 2 – Occasionally 1 – Rarely                                                                    | 4 – Significantly<br>4 – Significantly<br>3 – Very well     | 4 – Strongly agree<br>3 – Agree<br>4 – Strongly agree                                      | 1 – Rarely<br>4 – Every time<br>3 – Usually                      |                                                    | 4 – Every time<br>4 – Every time<br>4 – Every time                                | 4 – Fully<br>4 – Fully<br>4 – Fully                          | 4 – Every time<br>4 – Every time<br>4 – Every time                                       | Neutral<br>Agree<br>Agree                           | 2 – Some what<br>3 – Moderate<br>3 – Moderate                  | Neutral<br>Agree<br>Strongly agree                                       | 2 – Some what<br>4 – To a great extent<br>3 – Moderate | 2 – 50 – 69%<br>4 – Above 90%<br>0 – Below 29% |
| 8/15/2018 19:34:21 rohithgsmg2000@gmail.com Rohith Yes 8/16/2018 0:41:05 manumanoj73528@gmail.com Manoja Shetty m Yes                                                                                                               | 19 2018-19 Male<br>19 2018-19 Male                          | Bachelor's Commerce                                        | 2 – 55 to 69% 3 – Satisfactorily<br>3 – 70 to 84% 4 –Thoroughly                                           | 3 – Sometime 3 – Very good                                                      | 3 – Usually fair                                        | 3 – Usually 0– Never                                                                           | 3 – Very well<br>3 – Very well                              | 4 – Strongly agree<br>4 – Strongly agree                                                   | 3 – Usually<br>4 – Every time                                    |                                                    | 4 – Every time                                                                    | 4 – Fully<br>3 – Reasonably                                  | 4 – Every time<br>3 – Usually                                                            | Agree<br>Agree                                      | 3 – Moderate<br>2 – Some what                                  | Strongly agree Strongly agree                                            | 3 – Moderate<br>4 – To a great extent                  | 0 – Below 29%<br>4 – Above 90%                 |
| 8/16/2018 5:47:49 Aminasheikh01@gmail.com Mohsina Banu Yes<br>8/16/2018 10:54:33 shaguftanazrizvi5@gmail.com Shagufta naz Yes                                                                                                       | 18 2018-19 Female<br>18 2018-19 Female                      | Bachelor's Commerce                                        | 3 – 70 to 84% 3 – Satisfactorily<br>3 – 70 to 84% 3 – Satisfactorily                                      | 3 – Sometime 3 – Very good                                                      | 3 – Usually fair                                        | 3 – Usually 3 – Often                                                                          | 1 – Marginally<br>3 – Very well                             | 4 – Strongly agree<br>4 – Strongly agree                                                   | 4 – Every time<br>3 – Usually                                    | 3 – Usually                                        | 4 – Every time<br>4 – Every time                                                  | <ul><li>3 – Reasonably</li><li>3 – Reasonably</li></ul>      | 2 – Occasionally/Sometin<br>4 – Every time                                               | n∈Strongly agree<br>Agree                           | 3 – Moderate<br>2 – Some what                                  | Agree<br>Agree                                                           | 3 – Moderate                                           | 4 – Above 90%<br>3 – 70 – 89%                  |
| 8/16/2018 16:01:17 praveenschancy@gmail.com Praveena S Yes 8/16/2018 21:08:01 jshashanka529@gmail.com Shashanka j Yes 8/17/2018 2:14:45 manjus7620@gmail.com Manjunath Yes                                                          | 18 2018-19 Male<br>18 2018-19 Male<br>19 2018-19 Male       | Bachelor's Commerce                                        | 3 – 70 to 84% 3 – Satisfactorily<br>3 – 70 to 84% 3 – Satisfactorily<br>3 – 70 to 84% 3 – Satisfactorily  | 2 – Just satis 2 – Good                                                         | 4 – Always fair<br>2 – Sometimes ur<br>3 – Usually fair | ni3 – Usually 4 – Regularly                                                                    | 3 – Very well 4 – Significantly                             | 4 – Strongly agree 3 – Agree                                                               | 3 – Usually<br>3 – Usually                                       |                                                    | 3 – Usually<br>4 – Every time                                                     | 3 – Reasonably<br>2 – Partially<br>2 – Partially             | 3 – Usually<br>3 – Usually<br>1 – Rarely                                                 | Agree<br>Agree                                      | 3 – Moderate<br>3 – Moderate<br>1 – Very little                | Agree<br>Agree<br>Agree                                                  | 3 – Moderate                                           | 3 - 70 - 89%<br>3 - 70 - 89%<br>0 - Below 29%  |
| 8/17/2018 2:14:45 manjus7620@gmail.com Manjunath Yes 8/17/2018 7:21:29 kushalsagar4321@gmail.com N P Kushal Yes 8/17/2018 12:28:13 nandeeshnandu2001@gmail.com Nandeesh B Yes                                                       | 19 2018-19 Male<br>19 2018-19 Male<br>19 2018-19 Male       | Bachelor's Commerce                                        | 3 – 70 to 84% 3 – Satisfactorily<br>3 – 70 to 84% 3 – Satisfactorily<br>3 – 70 to 84% 3 – Satisfactorily  | 1- Generally 2 - Good                                                           | 3 – Usually fair                                        | 3 – Usually 4 – Regularly                                                                      | 1 – Marginally<br>3 – Very well<br>3 – Very well            | 3 – Agree<br>3 – Agree<br>3 – Agree                                                        | 4 – Every time<br>3 – Usually<br>4 – Every time                  | 3 – Usually<br>4 – Every time                      | 4 – Every time<br>3 – Usually                                                     | 2 – Partially<br>2 – Partially<br>4 – Fully                  | 1 – Rarely<br>1 – Rarely<br>3 – Usually                                                  | Agree<br>Agree<br>Strongly agree                    | 1 – Very little<br>1 – Very little<br>3 – Moderate             | Strongly agree Agree                                                     | 3 – Moderate                                           | 1 – 30 – 49%<br>3 – 70 – 89%                   |
| 8/17/2018 17:34:57 nazeemablassam@gamil.com Nazeema B.H Yes 8/17/2018 22:41:41 niki63yash@gmail.com Nikhilesh N V Yes                                                                                                               | 19 2018-19 Female<br>18 2018-19 Male                        | Bachelor's Commerce                                        | 2 – 55 to 69% 3 – Satisfactorily<br>2 – 55 to 69% 3 – Satisfactorily                                      | 4 – Always ef 3 – Very good                                                     | 4 – Always fair                                         | 3 – Usually 3 – Often                                                                          | 3 – Very well<br>3 – Very well                              | 4 – Strongly agree<br>4 – Strongly agree                                                   | 3 – Usually<br>4 – Every time                                    | 3 – Usually                                        | 4 – Every time<br>4 – Every time                                                  | 2 – Partially<br>3 – Reasonably                              | 3 – Usually<br>3 – Usually                                                               |                                                     | 4 – To a great extent<br>3 – Moderate                          | Strongly agree<br>Strongly agree                                         | 4 – To a great extent                                  | 0 – Below 29%<br>4 – Above 90%                 |
| 8/18/2018 3:48:25 rohithpunga2000@gmail.com Rohith c Yes<br>8/18/2018 8:55:09 nageshnagu054@gmail.com MANI M S Yes                                                                                                                  | 18 2018-19 Male<br>19 2018-19 Male                          | Bachelor's Commerce                                        | 3 – 70 to 84% 3 – Satisfactorily<br>4 – 85 to 100% 3 – Satisfactorily                                     | 3 – Sometime 3 – Very good                                                      | 3 – Usually fair                                        | _                                                                                              | 2 – Moderately<br>3 – Very well                             | 2 – Neutral<br>3 – Agree                                                                   | 3 – Usually<br>4 – Every time                                    | 3 – Usually<br>3 – Usually                         | 3 – Usually<br>3 – Usually                                                        | 3 – Reasonably<br>3 – Reasonably                             | 3 – Usually<br>3 – Usually                                                               | Agree<br>Agree                                      | 3 – Moderate<br>3 – Moderate                                   | Agree<br>Strongly agree                                                  | 3 – Moderate                                           | 3 – 70 – 89%<br>2 – 50 – 69%                   |
| 8/18/2018 14:01:53 agasthyabhaskar99@gmail.com Agasthya M.B Yes 8/18/2018 19:08:37 Jyothikaa41@gmail.com A. Jyothika Yes                                                                                                            | 20 2018-19 Male<br>18 2018-19 Female                        | Bachelor's Commerce                                        | 4 – 85 to 100% 4 – Thoroughly<br>2 – 55 to 69% 3 – Satisfactorily                                         | 3 – Sometime 3 – Very good                                                      | 3 – Usually fair                                        | 3 – Usually 4 – Regularly                                                                      | 3 – Very well<br>4 – Significantly                          | 4 – Strongly agree 4 – Strongly agree                                                      | 4 – Every time 4 – Every time                                    | 4 – Every time                                     | 4 – Every time<br>4 – Every time                                                  | 4 – Fully<br>3 – Reasonably                                  | 3 – Usually<br>4 – Every time                                                            | _                                                   | 4 – To a great extent<br>4 – To a great extent                 | Strongly agree Strongly agree                                            | 4 – To a great extent                                  | 4 – Above 90%<br>2 – 50 – 69%                  |
| 8/19/2018 0:15:21 manojbadpala@gamil.com B S manojkumar Yes<br>8/19/2018 5:22:05 sadrushyakm257@gemail.com Sadrushya K.M Yes<br>8/19/2018 10:28:49 lakshmic2710@gmail.com Lakshmi.c Yes                                             | 19 2018-19 Male<br>19 2018-19 Female<br>19 2018-19 Female   | Other Commerce                                             | 4 – 85 to 100% 4 – Thoroughly<br>3 – 70 to 84% 3 – Satisfactorily<br>3 – 70 to 84% 3 – Satisfactorily     | 3 – Sometime 2 – Good                                                           | 2 – Sometimes ur<br>3 – Usually fair                    | ni 3 – Usually 2 – Sometimes                                                                   | 3 – Very well<br>0– Not at all<br>2 – Moderately            | 3 – Agree<br>1 – Disagree<br>2 – Neutral                                                   | 3 – Usually<br>1 – Rarely<br>4 – Every time                      | 4 – Every time<br>1 – Rarely<br>4 – Every time     | 3 – Usually<br>1– Rarely<br>3 – Usually                                           | 3 – Reasonably<br>1 – Slightly<br>4 – Fully                  | 3 – Usually<br>1 – Rarely<br>4 – Every time                                              | Agree Disagree Strongly agree                       | 3 – Moderate<br>1 – Very little<br>2 – Some what               | Strongly Disagree Strongly agree                                         | 1 – Very little                                        | 3 – 70 – 89%<br>1 – 30 – 49%<br>3 – 70 – 89%   |
| 8/19/2018 15:35:33 priyankadaiya2000@gmail.com priyanka Yes<br>8/19/2018 20:42:17 anjaneyanju89785@gmail.com Anjaneya Yes                                                                                                           | 18 2018-19 Female<br>18 2018-19 Male                        | Bachelor's Commerce                                        | 2 – 55 to 69% 3 – Satisfactorily<br>3 – 70 to 84% 3 – Satisfactorily                                      | 3 – Sometime 2 – Good                                                           | 3 – Usually fair                                        |                                                                                                | 2 – Moderately<br>3 – Very well                             | 3 – Agree<br>3 – Agree                                                                     | 3 – Usually<br>4 – Every time                                    | 2 – Occasionally/Sometin                           |                                                                                   | 4 – Fully<br>4 – Fully<br>4 – Fully                          | 4 – Every time<br>4 – Every time                                                         | Agree                                               | 4 – To a great extent<br>4 – To a great extent                 | Agree<br>Strongly agree                                                  | _                                                      | 1 – 30 – 49%<br>4 – Above 90%                  |
| 8/20/2018 1:49:01 dyameshmdada@gmail.com DYAMESH Yes 8/20/2018 6:55:45 avinash.badagoudra@gmail.com AVINASH BADAGCYes                                                                                                               | 19 2018-19 Male<br>19 2018-19 Male                          |                                                            | 4 – 85 to 100% 4 –Thoroughly 2 – 55 to 69% 3 – Satisfactorily                                             |                                                                                 |                                                         | 3 – Usually 3 – Often<br>2 – Occasionally 4 – Regularly                                        | 4 – Significantly<br>4 – Significantly                      | <ul><li>4 – Strongly agree</li><li>4 – Strongly agree</li></ul>                            | 3 – Usually<br>4 – Every time                                    | 3 – Usually<br>4 – Every time                      | 3 – Usually<br>3 – Usually                                                        | <ul><li>3 – Reasonably</li><li>3 – Reasonably</li></ul>      | 4 – Every time<br>4 – Every time                                                         | Strongly agree Strongly agree                       | 4 – To a great extent<br>4 – To a great extent                 | Strongly agree Strongly agree                                            | _                                                      | 4 – Above 90%<br>4 – Above 90%                 |
| 8/20/2018 12:02:29 manjunathansmg1986@gmail.com Manjunatha No<br>8/20/2018 17:09:13 divyadgowda88@gmail.com Divya D Yes                                                                                                             | 24 2018-19 Male<br>19 2018-19 Female                        | Bachelor's Commerce                                        | 4 – 85 to 100% 4 – Thoroughly<br>3 – 70 to 84% 4 – Thoroughly                                             | 4 – Always ef 4– Excellent                                                      | 4 – Always fair                                         | 4 – Every time 2 – Sometimes 4 – Every time 4 – Regularly                                      | 3 – Very well<br>4 – Significantly                          | 4 – Strongly agree 4 – Strongly agree                                                      | 4 – Every time 4 – Every time                                    | 4 – Every time 4 – Every time                      | 4 – Every time 3 – Usually                                                        | 4 – Fully<br>4 – Fully                                       | 2 – Occasionally/Sometin 3 – Usually                                                     | Strongly agree                                      | _                                                              | Strongly agree Strongly agree                                            | 4 – To a great extent                                  | 3 – 70 – 89%<br>4 – Above 90%                  |
| 8/20/2018 22:15:57 shanikashanu4048@gmail.com Shanika pv Yes 8/21/2018 3:22:41 sachinkv@gmail.com Sachin K,V Yes 8/21/2018 8:29:25 meghunandhu2000@gmail.com Meghana. V Yes                                                         | 19 2018-19 Female<br>18 2018-19 Male<br>19 2018-19 Female   | Bachelor's Commerce                                        | 3 – 70 to 84% 3 – Satisfactorily<br>3 – 70 to 84% 3 – Satisfactorily<br>4 – 85 to 100% 3 – Satisfactorily | 3 – Sometime 2 – Good                                                           | 4 – Always fair                                         | 3 – Usually 3 – Often                                                                          | 3 – Very well<br>3 – Very well<br>2 – Moderately            | 4 – Strongly agree<br>4 – Strongly agree<br>3 – Agree                                      | 4 – Every time 3 – Usually 2– Occasionally/Sometin               | 4 – Every time                                     | 4 – Every time<br>3 – Usually<br>3 – Usually                                      | 4 – Fully<br>3 – Reasonably<br>3 – Reasonably                | 4 – Every time<br>3 – Usually<br>3 – Usually                                             | Agree<br>Neutral<br>Neutral                         | 4 – To a great extent<br>3 – Moderate<br>3 – Moderate          | Agree<br>Neutral<br>Neutral                                              | 2 – Some what                                          | 2 – 50 – 69%<br>2 – 50 – 69%<br>3 – 70 – 89%   |
| 8/21/2018 13:36:09 gowrishdc123@gmail.com Gowrish d c Yes 8/21/2018 18:42:53 rrakshi912@gmail.com Rakshitha. R Yes                                                                                                                  | 19 2018-19 Male<br>17 2018-19 Female                        | Bachelor's Commerce                                        | 3 – 70 to 84% 3 – Satisfactorily<br>3 – 70 to 84% 3 – Satisfactorily                                      | 4 – Always ef 3 – Very good                                                     | •                                                       | 4 – Every time 4 – Regularly                                                                   | 4 – Significantly<br>3 – Very well                          | 4 – Strongly agree<br>3 – Agree                                                            | 4 – Every time<br>3 – Usually                                    | •                                                  | 4 – Every time<br>3 – Usually                                                     | 3 – Reasonably<br>2 – Partially                              | 3 – Usually<br>2 – Occasionally/Sometin                                                  | Strongly agree                                      | 4 – To a great extent<br>3 – Moderate                          | Agree<br>Neutral                                                         | 4 – To a great extent                                  | 4 – Above 90%<br>3 – 70 – 89%                  |
| 8/21/2018 23:49:37 Nehasjuly15@gmail.com Neha S Yes 8/22/2018 4:56:21 nagendranaikayanur@gmail.com Nagendra naik Yes                                                                                                                | 20 2018-19 Female<br>19 2018-19 Male                        |                                                            | 3 – 70 to 84% 3 – Satisfactorily<br>4 – 85 to 100% 3 – Satisfactorily                                     |                                                                                 | <u>-</u>                                                | _                                                                                              | 3 – Very well<br>4 – Significantly                          | 3 – Agree<br>4 – Strongly agree                                                            | 3 – Usually<br>3 – Usually                                       | 3 – Usually<br>3 – Usually                         | 3 – Usually<br>4 – Every time                                                     | <ul><li>3 – Reasonably</li><li>3 – Reasonably</li></ul>      | 3 – Usually<br>3 – Usually                                                               | Agree<br>Strongly agree                             | 3 – Moderate<br>4 – To a great extent                          | Agree<br>Strongly agree                                                  | 4 – To a great extent                                  | 3 – 70 – 89%<br>3 – 70 – 89%                   |
| 8/22/2018 10:03:05 mahithahebbar@gmail.com Mahitha.P.V Yes 8/22/2018 15:09:49 maithrijgowda7011@gmail.com Maithrij Yes                                                                                                              | 20 2018-19 Female<br>18 2018-19 Female                      | Bachelor's Commerce                                        | 3 – 70 to 84% 3 – Satisfactorily<br>3 – 70 to 84% 3 – Satisfactorily                                      | 3 – Sometime 3 – Very good                                                      | 3 – Usually fair                                        | 3 – Usually 4 – Regularly                                                                      | 3 – Very well<br>3 – Very well                              | 3 – Agree<br>3 – Agree                                                                     | 3 – Usually<br>4 – Every time                                    | 3 – Usually<br>3 – Usually                         | 4 – Every time<br>3 – Usually                                                     | 4 – Fully<br>4 – Fully                                       | 3 – Usually<br>3 – Usually                                                               | Agree<br>Agree                                      | 3 – Moderate<br>3 – Moderate                                   | Strongly agree<br>Agree                                                  | 3 – Moderate                                           | 2 – 50 – 69%<br>3 – 70 – 89%                   |
| 8/22/2018 20:16:33 bharathns0505@gmail.com Bharath N S Yes 8/23/2018 1:23:17 rakshithaksmg.2018@gmail.com Rakshitha k No 8/23/2018 6:30:01 ambikavaidya76@gmail.com Ambika vaidya Yes                                               | 20 2018-19 Male<br>19 2018-19 Female<br>19 2018-19 Female   | Bachelor's Commerce                                        | 2 – 55 to 69% 3 – Satisfactorily<br>4 – 85 to 100% 4 –Thoroughly<br>3 – 70 to 84% 3 – Satisfactorily      | 4 – Always ef 4– Excellent                                                      | 4 – Always fair                                         | 4 – Every time 4 – Regularly                                                                   | 3 – Very well<br>4 – Significantly<br>0– Not at all         | 3 – Agree<br>4 – Strongly agree<br>2 – Neutral                                             | 3 – Usually<br>4 – Every time<br>1 – Rarely                      |                                                    | 4 – Every time<br>4 – Every time<br>1– Rarely                                     | 4 – Fully<br>4 – Fully<br>0– Unable to                       | 4 – Every time<br>4 – Every time<br>0 – Never                                            | Agree<br>Strongly agree<br>Neutral                  | 3 – Moderate<br>3 – Moderate<br>3 – Moderate                   | Agree<br>Agree<br>Neutral                                                | 4 – To a great extent                                  | 3 - 70 - 89%<br>3 - 70 - 89%<br>0 - Below 29%  |
| 8/23/2018 11:36:45 jayanthprabhu72@gmail.com Deepthi prabhu Yes 8/23/2018 16:43:30 aishupoorni22@gmail.com Aishwarya S Yes                                                                                                          | 19 2018-19 Female<br>19 2018-19 Female                      | Bachelor's Commerce                                        | 3 – 70 to 84% 3 – Satisfactorily<br>4 – 85 to 100% 3 – Satisfactorily                                     | 2 – Just satis 3 – Very good                                                    | 3 – Usually fair                                        | 1 – Rarely 1 – Rarely                                                                          | 2 – Moderately<br>3 – Very well                             | 3 – Agree<br>3 – Agree                                                                     | 3 – Usually<br>3 – Usually                                       | 1 – Rarely<br>1 – Rarely<br>3 – Usually            | 1– Rarely<br>1– Rarely<br>3 – Usually                                             | 2 – Partially<br>4 – Fully                                   | 3 – Usually<br>4 – Every time                                                            | Agree                                               | 3 – Moderate<br>3 – Moderate<br>4 – To a great extent          | Agree<br>Strongly agree                                                  | 3 – Moderate                                           | 2 – 50 – 69%<br>2 – 50 – 69%                   |
| 8/23/2018 21:50:14 kavyad123smg@gmail.com Kavya. D Yes<br>8/24/2018 2:56:58 mukesh.smg9@gmail.com Mukesh Kumar S Yes                                                                                                                | 18 2018-19 Female<br>18 2018-19 Male                        | Bachelor's Commerce                                        | 2 – 55 to 69% 3 – Satisfactorily<br>4 – 85 to 100% 3 – Satisfactorily                                     | 4 – Always ef 2 – Good                                                          | 3 – Usually fair                                        | 2 – Occasionally 4 – Regularly                                                                 | 3 – Very well<br>3 – Very well                              | 3 – Agree<br>3 – Agree                                                                     | 2– Occasionally/Sometin<br>3 – Usually                           | ne:2 – Occasionally/Sometim                        | •                                                                                 | 3 – Reasonably<br>3 – Reasonably                             | 4 – Every time<br>3 – Usually                                                            | Agree<br>Agree                                      | 3 – Moderate<br>3 – Moderate                                   | Agree<br>Agree                                                           | 4 – To a great extent                                  | 1 – 30 – 49%<br>2 – 50 – 69%                   |
| 8/24/2018 8:03:42 pradeeppradi3917@gmail.com Pradeep N Yes 8/24/2018 13:10:26 sindhugsmg@gmail.com Sindhu.g Yes                                                                                                                     | 19 2018-19 Male<br>19 2018-19 Female                        | Bachelor's Commerce                                        | 4 – 85 to 100% 3 – Satisfactorily<br>3 – 70 to 84% 3 – Satisfactorily                                     | 4 – Always ef 4– Excellent                                                      | 4 – Always fair                                         | 4 – Every time 3 – Often                                                                       | 1 – Marginally<br>3 – Very well                             | 2 – Neutral<br>4 – Strongly agree                                                          | 1 – Rarely<br>4 – Every time                                     | •                                                  | 1– Rarely<br>4 – Every time                                                       | 0– Unable to<br>3 – Reasonably                               | 0 – Never<br>4 – Every time                                                              | Strongly agree                                      | 0 – Not at all<br>4 – To a great extent                        | Strongly Disagree Strongly agree                                         | 4 – To a great extent                                  | 0 – Below 29%<br>3 – 70 – 89%                  |
| 8/24/2018 18:17:10 priyanka13bm@gmail.com Priyanka Yes<br>8/24/2018 23:23:54 dhanushreedhanu070@gmail.com Dhanushree M Yes<br>8/25/2018 4:30:38 chethan1792000@gmail.com Chethan naik k n Yes                                       | 19 2018-19 Female<br>19 2018-19 Female<br>19 2018-19 Male   | Bachelor's Commerce                                        | 1– 30 to 54% 3 – Satisfactorily<br>4 – 85 to 100% 3 – Satisfactorily<br>4 – 85 to 100% 3 – Satisfactorily | 3 – Sometime 3 – Very good                                                      |                                                         | •                                                                                              | 2 – Moderately<br>3 – Very well<br>3 – Very well            | 2 – Neutral<br>2 – Neutral<br>3 – Agree                                                    | 4 – Every time<br>3 – Usually<br>4 – Every time                  | 3 – Usually<br>3 – Usually<br>4 – Every time       | 3 – Usually<br>3 – Usually<br>4 – Every time                                      | 2 – Partially<br>3 – Reasonably<br>3 – Reasonably            | 0 – Never<br>3 – Usually<br>3 – Usually                                                  | Neutral<br>Agree<br>Agree                           | 2 – Some what<br>3 – Moderate<br>3 – Moderate                  | Neutral<br>Agree<br>Strongly agree                                       | 3 – Moderate                                           | 3 – 70 – 89%<br>3 – 70 – 89%<br>4 – Above 90%  |
| 8/25/2018 9:37:22 Sindhukushi853@gmail.com Sindhu.V. Yes<br>8/25/2018 14:44:06 gaganaks83@gmail.com Gagana k s Yes                                                                                                                  | 18 2018-19 Male<br>18 2018-19 Female<br>18 2018-19 Female   | Bachelor's Commerce                                        | 3 – 70 to 84% 3 – Satisfactorily<br>3 – 70 to 84% 4 – Thoroughly                                          | 4 – Always ef 4– Excellent                                                      | 4 – Always fair                                         | 4 – Every time 4 – Regularly<br>4 – Every time 3 – Often                                       | 3 – Very well<br>3 – Very well<br>4 – Significantly         | 3 – Agree<br>4 – Strongly agree<br>3 – Agree                                               | 4 – Every time<br>4 – Every time<br>4 – Every time               | 3 – Usually                                        | 4 – Every time<br>4 – Every time<br>4 – Every time                                | 3 – Reasonably<br>4 – Fully<br>4 – Fully                     | 3 – Usually<br>3 – Usually<br>3 – Usually                                                | _                                                   | 4 – To a great extent 3 – Moderate                             | Strongly agree Strongly agree Neutral                                    | 4 – To a great extent                                  | 4 – Above 90%<br>3 – 70 – 89%<br>4 – Above 90% |
| 8/25/2018 19:50:50 shruthiayachita@gmail.com Shruthi Yes 8/26/2018 0:57:34 pareekshithlr17@gmail.com Pareekshith L R Yes                                                                                                            | 19 2018-19 Female<br>19 2018-19 Male                        | Bachelor's Commerce                                        | 4 – 85 to 100% 3 – Satisfactorily<br>4 – 85 to 100% 3 – Satisfactorily                                    | 4 – Always ef 4– Excellent                                                      | 4 – Always fair                                         | 3 – Usually 3 – Often                                                                          | 4 – Significantly<br>3 – Very well                          | 4 – Strongly agree<br>3 – Agree                                                            | 3 – Usually<br>2– Occasionally/Sometin                           | 4 – Every time                                     | 4 – Every time<br>3 – Usually                                                     | 4 – Fully<br>3 – Reasonably                                  | 3 – Usually<br>3 – Usually<br>3 – Usually                                                | Strongly agree Strongly agree                       |                                                                | Strongly agree Agree                                                     | 3 – Moderate                                           | 3 – 70 – 89%<br>3 – 70 – 89%                   |
| 8/26/2018 6:04:18 akkuakshatha50@gmail.com Akshatha Yes 8/26/2018 11:11:02 00reehan11@gmail.com Mohammed Reel Yes                                                                                                                   | 19 2018-19 Female<br>21 2018-19 Male                        | Bachelor's Commerce Bachelor's Commerce                    | 3 – 70 to 84% 3 – Satisfactorily<br>3 – 70 to 84% 4 –Thoroughly                                           | 2 – Just satis 3 – Very good<br>3 – Sometime 3 – Very good                      | 4 – Always fair<br>3 – Usually fair                     | 1 – Rarely 2 – Sometimes 3 – Usually 4 – Regularly                                             | 2 – Moderately<br>4 – Significantly                         | 4 – Strongly agree<br>3 – Agree                                                            | 3 – Usually<br>3 – Usually                                       | 3 – Usually<br>4 – Every time                      | 4 – Every time<br>4 – Every time                                                  | 4 – Fully<br>3 – Reasonably                                  | 1 – Rarely<br>3 – Usually                                                                | Strongly agree<br>Agree                             | 3 – Moderate<br>3 – Moderate                                   | Strongly agree<br>Agree                                                  | 4 – To a great extent<br>3 – Moderate                  | 3 – 70 – 89%<br>2 – 50 – 69%                   |
| 8/26/2018 16:17:46 vismaya9845@gmail.com Vismaya Yes 8/26/2018 21:24:30 zeeshanalikhan28@gmail.com MOHAMMED MUS Yes                                                                                                                 | 20 2018-19 Female<br>21 2018-19 Male                        | Bachelor's Commerce                                        | 3 – 70 to 84% 4 – Thoroughly<br>3 – 70 to 84% 4 – Thoroughly                                              | 4 – Always ef 4– Excellent                                                      | 4 – Always fair                                         | 3 – Usually 3 – Often                                                                          | 3 – Very well 3 – Very well 4 Significantly                 | 3 – Agree<br>3 – Agree                                                                     | 4 – Every time 3 – Usually                                       | 4 – Every time                                     | 4 – Every time 4 – Every time                                                     | 3 – Reasonably 3 – Reasonably                                | 4 – Every time 4 – Every time                                                            | Agree                                               | 4 – To a great extent 3 – Moderate 4 – To a great extent       | Strongly agree  Agree Strongly agree                                     | 3 – Moderate                                           | 3 – 70 – 89%<br>2 – 50 – 69%<br>3 – 70 – 80%   |
| 8/27/2018 2:31:14 prathap24051999@gmail.com Prathap kr Yes 8/27/2018 7:37:58 ramanath.pai99@gmail.com Ramnath Pai Yes 8/27/2018 12:44:42 mahaveerujainsmg@gmail.com Mahaveer u jain No                                              | 20 2018-19 Male<br>20 2018-19 Male<br>19 2018-19 Male       | Bachelor's Commerce                                        | 4 – 85 to 100% 4 – Thoroughly<br>4 – 85 to 100% 4 – Thoroughly<br>3 – 70 to 84% 3 – Satisfactorily        | 4 – Always ef 4– Excellent                                                      | 4 – Always fair                                         | 4 – Every time 4 – Regularly                                                                   | 4 – Significantly<br>4 – Significantly<br>4 – Significantly | 4 – Strongly agree<br>4 – Strongly agree<br>3 – Agree                                      | 4 – Every time<br>4 – Every time<br>3 – Usually                  |                                                    | 4 – Every time<br>4 – Every time<br>4 – Every time                                | 4 – Fully<br>4 – Fully<br>3 – Reasonably                     | 4 – Every time<br>4 – Every time<br>3 – Usually                                          |                                                     | 4 – To a great extent<br>4 – To a great extent<br>3 – Moderate | Strongly agree Strongly agree Strongly agree                             | 4 – To a great extent                                  | 3 – 70 – 89%<br>3 – 70 – 89%<br>2 – 50 – 69%   |
| 8/27/2018 17:51:26 subrahmanyag1999@gmail.com Subrahmanya G Yes 8/27/2018 22:58:10 yamunayamu548@gmail.com Yamuna.v Yes                                                                                                             | 21 2018-19 Male<br>20 2018-19 Female                        | Bachelor's Commerce                                        | 4 – 85 to 100% 4 – Thoroughly<br>3 – 70 to 84% 3 – Satisfactorily                                         | 4 – Always ef 3 – Very good                                                     | 4 – Always fair                                         | 4 – Every time 4 – Regularly                                                                   | 4 – Significantly<br>4 – Significantly<br>4 – Significantly | 3 – Agree<br>3 – Agree<br>4 – Strongly agree                                               | 4 – Every time<br>3 – Usually                                    | 4 – Every time                                     | 4 – Every time<br>4 – Every time<br>4 – Every time                                | 4 – Fully<br>4 – Fully                                       | 4 – Every time<br>4 – Every time                                                         |                                                     | 4 – To a great extent 3 – Moderate                             | Strongly agree Strongly agree                                            | 4 – To a great extent                                  | 2 - 50 - 69%<br>2 - 50 - 69%<br>2 - 50 - 69%   |
| 8/28/2018 4:04:54 Venkateshpaiv5630@gmail.com Venkatesh Pai V Yes 8/28/2018 9:11:38 shashankrpaiyaa@gmail.com Shashank raju pai Yes                                                                                                 | 20 2018-19 Male<br>20 2018-19 Male                          | Bachelor's Commerce Bachelor's Commerce                    | 4 – 85 to 100% 4 –Thoroughly<br>4 – 85 to 100% 4 –Thoroughly                                              | 3 – Sometime 3 – Very good<br>3 – Sometime 3 – Very good                        | 4 – Always fair<br>4 – Always fair                      | 4 – Every time 4 – Regularly 4 – Every time 3 – Often                                          | 4 – Significantly<br>4 – Significantly                      | 4 – Strongly agree<br>3 – Agree                                                            | 3 – Usually<br>4 – Every time                                    | 4 – Every time<br>4 – Every time                   | 4 – Every time<br>4 – Every time                                                  | 3 – Reasonably<br>4 – Fully                                  | 3 – Usually<br>4 – Every time                                                            | Agree<br>Strongly agree                             | 3 – Moderate<br>4 – To a great extent                          | Agree<br>Strongly agree                                                  | 3 – Moderate<br>3 – Moderate                           | 2 – 50 – 69%<br>3 – 70 – 89%                   |
| 8/28/2018 14:18:22 govindpatelpatel07@gmail.com Govind Patel Yes 8/28/2018 19:25:06 aftabmohammed313@gmail.com Mohammed aftab Yes                                                                                                   | 21 2018-19 Male<br>21 2018-19 Male                          |                                                            | 4 – 85 to 100% 4 –Thoroughly 3 – 70 to 84% 3 – Satisfactorily                                             |                                                                                 | •                                                       |                                                                                                | 3 – Very well<br>4 – Significantly                          | 3 – Agree<br>4 – Strongly agree                                                            | 3 – Usually<br>4 – Every time                                    | •                                                  | <ul><li>4 – Every time</li><li>4 – Every time</li></ul>                           | 4 – Fully<br>4 – Fully                                       | 4 – Every time<br>3 – Usually                                                            | Agree<br>Strongly agree                             | 4 – To a great extent<br>3 – Moderate                          | Strongly agree<br>Agree                                                  |                                                        | 2 – 50 – 69%<br>2 – 50 – 69%                   |
|                                                                                                                                                                                                                                     |                                                             |                                                            |                                                                                                           |                                                                                 |                                                         |                                                                                                |                                                             |                                                                                            |                                                                  |                                                    |                                                                                   |                                                              |                                                                                          |                                                     |                                                                |                                                                          |                                                        |                                                |