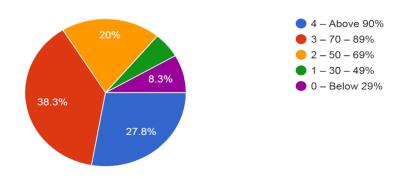

ges

180 responses



## 20. Teachers are able to identify your weaknesses and help you to overcome them.



# 21. The institution makes effort to engage students in the monitoring, review and continuous quality improvement of the teaching learning process

180 responses



# 22. The institute/ teachers use student centric methods, such as experiential learning, participative le...gies for enhancing learning experiences

180 responses



#### 23. Teachers encourage you to participate in extracurricular activities.



# 24. Efforts are made by the institute/ teachers to inculcate soft skills, life skills and employability skills to make you ready for the world of work.

180 responses



# 25. What percentage of teachers use ICT tools such as LCD projector, Multimedia, etc. while teaching.



## Overall Feedback analysis:

The various graphs the different views expressed by present students in regard to their perception of quality in an educational institution. The student feedback on the faculty members of the department is very good. Students are very much satisfied with the faculty members in respect of completion of syllabus, teaching learning process, facilities and teaching quality and services.

Principal

Acharya Tulsi National College of Commerce, Shimoga - 577 20