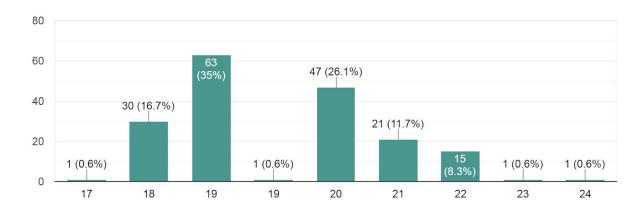

| 1. Please                                                                                                                                                                                                                           |                                                             |                                                            |                                                                                                           | 9. How well 10. The                                                             |                                                         | 13. The institute                                                                              | takes 14. I he teaching ar                                  | nd                                                                                         |                                                                  |                                                    |                                                                                   |                                                              |                                                                                          | 21. The institution makes                           | 22. I he institute/ teachers                                   | 5                                                                        | 24. Efforts are made by                                |                                                |
|-------------------------------------------------------------------------------------------------------------------------------------------------------------------------------------------------------------------------------------|-------------------------------------------------------------|------------------------------------------------------------|-----------------------------------------------------------------------------------------------------------|---------------------------------------------------------------------------------|---------------------------------------------------------|------------------------------------------------------------------------------------------------|-------------------------------------------------------------|--------------------------------------------------------------------------------------------|------------------------------------------------------------------|----------------------------------------------------|-----------------------------------------------------------------------------------|--------------------------------------------------------------|------------------------------------------------------------------------------------------|-----------------------------------------------------|----------------------------------------------------------------|--------------------------------------------------------------------------|--------------------------------------------------------|------------------------------------------------|
| confirm this is the first                                                                                                                                                                                                           |                                                             | ,                                                          | 7. How much of 8. How well did                                                                            |                                                                                 | 11. Fairness of the internal                            | 12. Was your an active interest performance in promoting internal assignments student exchange | ship, your institution                                      | 15. The institution                                                                        | 16. Teachers inform you about your expected                      | 17 Vour montar doos a                              | 18. The teachers illustra                                                         | , ,                                                          | 20. Teachers are able to                                                                 | effort to engage students in the monitoring, review | methods, such as                                               | 23 Taachare ancouraga                                                    | •                                                      | , ,                                            |
| and only tim you answer Timestamp Email Address Name this survey.                                                                                                                                                                   | ₹<br>2. Age 3. Year 4. Gende                                | program are are you you pursuing currently or now pursuing | the syllabus the teachers was covered in prepare for the the class classes                                | able to teaching can communicat best be e described as                          | evaluation process by the teachers.                     | discussed with visit opportunitie vou students.                                                | •                                                           | provides multiple d opportunities to learn an grow.                                        | competencies, course<br>and outcomes, and<br>programme outcomes. | necessary follow-up with                           | the concepts through examples and applications.                                   | encourage you with<br>providing right level of<br>challenges | and help you to overcom them.                                                            |                                                     | participative learning and                                     | 23. Teachers encourage you to participate in extracurricular activities. |                                                        | • •                                            |
| 8/1/2018 23:16:41 sureshhm62@gmail.com SURESH H M Yes 8/2/2018 4:23:25 Sindhurani895@gmail.com Sindhu Rani.N Yes                                                                                                                    | 22 2018-19 Male<br>19 2018-19 Female                        |                                                            | • • • • • • • • • • • • • • • • • • • •                                                                   | <ul><li>4 – Always ef 4– Excellent</li><li>4 – Always ef 4– Excellent</li></ul> | 4 – Always fair                                         | 3 – Usually 3 – Often 3 – Usually 4 – Regularly                                                | 4 – Significantly<br>4 – Significantly                      | 4 – Strongly agree<br>4 – Strongly agree                                                   | 4 – Every time<br>4 – Every time                                 | 4 – Every time                                     | 4 – Every time<br>4 – Every time                                                  | 4 – Fully<br>4 – Fully                                       | 4 – Every time<br>4 – Every time                                                         | Agree                                               | 4 – To a great extent<br>4 – To a great extent                 | Agree<br>Strongly agree                                                  | 3 – Moderate<br>4 – To a great extent                  | 2 – 50 – 69%<br>3 – 70 – 89%                   |
| 8/2/2018 9:30:09 suhassvernekar3@gmail.com Suhas s Vernekar Yes 8/2/2018 14:36:53 varuptl5@gmail.com Varun N Yes                                                                                                                    | 20 2018-19 Male<br>20 2018-19 Male                          | Bachelor's Commerce                                        | 3 – 70 to 84% 3 – Satisfactorily                                                                          | 3 – Sometime 2 – Good                                                           | 2 – Sometimes ur                                        | •                                                                                              | 3 – Very well<br>3 – Very well                              | 4 – Strongly agree<br>3 – Agree                                                            | 3 – Usually<br>3 – Usually                                       | 3 – Usually<br>3 – Usually                         | 2 – Occasionally/Someti<br>3 – Usually                                            | 3 – Reasonably                                               | 2 – Occasionally/Sometin<br>3 – Usually                                                  | Agree                                               | 3 – Moderate<br>2 – Some what                                  | Strongly agree<br>Agree                                                  | 3 – Moderate                                           | 3 – 70 – 89%<br>0 – Below 29%                  |
| 8/2/2018 19:43:37       ss7094365@gaiml.co       Sharath       Yes         8/3/2018 0:50:21       meghasmgc@gmail.com       Megha       Yes         8/3/2018 5:57:05       fardeenahmed207@gmail.com       Fardeen ahamed       Yes | 20 2018-19 Male<br>20 2018-19 Female<br>19 2018-19 Male     | Bachelor's Commerce                                        | 1– 30 to 54% 2 – Poorly                                                                                   | 3 – Sometim∈1 – Fair                                                            | - ,                                                     | 13 – Usually 3 – Often<br>3 – Usually 2 – Sometimes<br>4 – Every time 3 – Often                | 2 – Moderately<br>2 – Moderately<br>3 – Very well           | 4 – Strongly agree<br>3 – Agree<br>3 – Agree                                               | 4 – Every time<br>4 – Every time<br>4 – Every time               | 3 – Usually<br>3 – Usually<br>4 – Every time       | 3 – Usually<br>3 – Usually<br>4 – Every time                                      | 3 – Reasonably<br>3 – Reasonably<br>3 – Reasonably           | 4 – Every time<br>4 – Every time<br>3 – Usually                                          | Strongly agree Agree                                | 3 – Moderate<br>2 – Some what<br>3 – Moderate                  | Agree<br>Agree<br>Strongly agree                                         | 2 – Some what                                          | 3 – 70 – 89%<br>1 – 30 – 49%<br>3 – 70 – 89%   |
| 8/3/2018 11:03:49 987mdrehan@gmail.com Noor fathima Yes<br>8/3/2018 16:10:33 punithhg1995@gmail.com PUNITH H G No                                                                                                                   | 19 2018-19 Male<br>19 2018-19 Female<br>22 2018-19 Male     | Bachelor's Commerce                                        |                                                                                                           | 4 – Always ef 3 – Very good                                                     | 3 – Usually fair                                        | 7                                                                                              | 3 – Very well<br>3 – Very well<br>4 – Significantly         | 3 – Agree<br>3 – Agree<br>4 – Strongly agree                                               | 3 – Usually<br>4 – Every time                                    | 4 – Every time<br>4 – Every time<br>4 – Every time | 3 – Usually<br>4 – Every time                                                     | 4 – Fully<br>4 – Fully                                       | 3 – Usually<br>3 – Usually<br>4 – Every time                                             | Strongly agree Strongly agree                       | 1 – Very little<br>4 – To a great extent                       | Agree Strongly agree                                                     | 4 – To a great extent                                  | 1 – 30 – 49%<br>4 – Above 90%                  |
| 8/3/2018 21:17:17 adnanbasha.abs@gmail.com Adnan basha Yes 8/4/2018 2:24:01 mdumer1024@gmail.com Mohammed Umer Yes                                                                                                                  | 19 2018-19 Male<br>19 2018-19 Male                          | Bachelor's Commerce                                        | 2 – 55 to 69% 3 – Satisfactorily                                                                          | 3 – Sometime 3 – Very good                                                      | 2 – Sometimes ur                                        | <u>-</u>                                                                                       | 2 – Moderately<br>3 – Very well                             | 3 – Agree<br>2 – Neutral                                                                   | 3 – Usually<br>0– Never                                          | 3 – Usually<br>2 – Occasionally/Sometim            | 3 – Usually<br>n∈3 – Usually                                                      | 3 – Reasonably<br>0– Unable to                               | 3 – Usually<br>2 – Occasionally/Sometin                                                  | Agree                                               | 3 – Moderate<br>3 – Moderate                                   | Agree<br>Agree                                                           | 2 – Some what<br>3 – Moderate                          | 0 – Below 29%<br>0 – Below 29%                 |
| 8/4/2018 7:30:45 nishchitha135@gmail.com Nishchitha.V Yes 8/4/2018 12:37:29 rudraswamyswamy51910@gmail.c 7349787417 Yes                                                                                                             | 18 2018-19 Female<br>18 2018-19 Male                        | Bachelor's Commerce                                        | 3 – 70 to 84% 3 – Satisfactorily<br>4 – 85 to 100% 3 – Satisfactorily                                     | 4 – Always ef 4– Excellent                                                      | 4 – Always fair                                         | 4 – Every time 4 – Regularly                                                                   | 3 – Very well<br>4 – Significantly                          | 3 – Agree<br>4 – Strongly agree                                                            | 3 – Usually<br>3 – Usually                                       |                                                    | 3 – Usually 4 – Every time                                                        | 3 – Reasonably<br>4 – Fully                                  | 3 – Usually<br>4 – Every time                                                            | Agree<br>Strongly agree                             | 2 – Some what<br>4 – To a great extent                         | Agree Strongly agree                                                     | 4 – To a great extent                                  | 2 – 50 – 69%<br>4 – Above 90%                  |
| 8/4/2018 17:44:13 lalshithamgowda2000@gmail.com Lakshitha m Yes 8/4/2018 22:50:57 umeshhanavada@gmail.com Rakesh H u Yes 8/5/2018 3:57:41 Vmdnkmr@gmail.com V Madan Kumar Yes                                                       | 19 2018-19 Female<br>18 2018-19 Male<br>19 2018-19 Male     | Bachelor's Commerce                                        | 4 – 85 to 100% 3 – Satisfactorily                                                                         | 3 – Sometime 3 – Very good                                                      | •                                                       | 4 – Every time 3 – Often                                                                       | 0– Not at all<br>3 – Very well<br>3 – Very well             | 2 – Neutral<br>3 – Agree<br>4 – Strongly agree                                             | 1 – Rarely<br>4 – Every time<br>3 – Usually                      | 1 – Rarely<br>4 – Every time<br>1 – Rarely         | <ul><li>2 – Occasionally/Someti</li><li>3 – Usually</li><li>3 – Usually</li></ul> | Me 3 – Reasonably<br>4 – Fully<br>3 – Reasonably             | 4 – Every time<br>4 – Every time<br>3 – Usually                                          | Strongly agree<br>Strongly agree<br>Agree           | 4 – To a great extent<br>3 – Moderate<br>3 – Moderate          | Strongly agree Agree Strongly agree                                      | •                                                      | 3 - 70 - 89%<br>2 - 50 - 69%<br>0 - Below 29%  |
| 8/5/2018 9:04:25 santhoshgopi720@gmail.com Santhosha s Yes<br>8/5/2018 14:11:09 Nimhansimrannimhan@gmail.com NIMHAN SIMRAN Yes                                                                                                      | 20 2018-19 Male<br>18 2018-19 Female                        | Bachelor's Commerce                                        | 4 – 85 to 100% 3 – Satisfactorily                                                                         | 4 – Always ef 4– Excellent                                                      | •                                                       | 4 – Every time 4 – Regularly                                                                   | 3 – Very well<br>2 – Moderately                             | 4 – Strongly agree<br>2 – Neutral                                                          | 4 – Every time<br>2– Occasionally/Sometin                        | 3 – Usually                                        | 4 – Every time                                                                    | 4 – Fully<br>1 – Slightly                                    | 4 – Every time<br>1 – Rarely                                                             | 3                                                   | 4 – To a great extent<br>2 – Some what                         | Strongly agree Neutral                                                   |                                                        | 4 – Above 90%<br>1 – 30 – 49%                  |
| 8/5/2018 19:17:53 vpsahana04@gmail.com Sahana V palankaı Yes 8/6/2018 0:24:37 prakruthi6smg@gmail.com Prakruthi.K Yes                                                                                                               | 18 2018-19 Female<br>18 2018-19 Female                      | Bachelor's Commerce                                        | 1– 30 to 54% 3 – Satisfactorily                                                                           | 2 – Just satis 2 – Good                                                         | 3 – Usually fair                                        | •                                                                                              | <ul><li>2 – Moderately</li><li>2 – Moderately</li></ul>     | 3 – Agree<br>3 – Agree                                                                     | 2- Occasionally/Sometin 3 - Usually                              | 2 – Occasionally/Sometim                           | 3 – Usually<br>n∈4 – Every time                                                   | 2 – Partially<br>2 – Partially                               | 2 – Occasionally/Sometin<br>2 – Occasionally/Sometin                                     | n∈Neutral                                           | 3 – Moderate<br>3 – Moderate                                   | Agree<br>Agree                                                           | 3 – Moderate                                           | 2 – 50 – 69%<br>0 – Below 29%                  |
| 8/6/2018 5:31:21 koursapna36@gmail.com Sapna kour Yes<br>8/6/2018 10:38:05 poojavsmg.2018@gmail.com Pooja v No<br>8/6/2018 15:44:49 hemaliblk123@gmail.com R Hemavathi Bai Yes                                                      | 20 2018-19 Female<br>19 2018-19 Female<br>19 2018-19 Female | Bachelor's Commerce                                        | 4 – 85 to 100% 4 –Thoroughly                                                                              | 4 – Always ef 4– Excellent                                                      | 4 – Always fair                                         | 4 – Every time 4 – Regularly<br>4 – Every time 4 – Regularly<br>2 – Occasionally 4 – Regularly | 3 – Very well<br>4 – Significantly<br>3 – Very well         | <ul><li>4 – Strongly agree</li><li>4 – Strongly agree</li><li>4 – Strongly agree</li></ul> | 4 – Every time<br>4 – Every time<br>3 – Usually                  | •                                                  | 4 – Every time<br>4 – Every time<br>4 – Every time                                | 4 – Fully<br>4 – Fully<br>3 – Reasonably                     | 4 – Every time<br>4 – Every time<br>3 – Usually                                          | Strongly agree<br>Strongly agree<br>Neutral         | 4 – To a great extent<br>4 – To a great extent<br>3 – Moderate | Agree<br>Strongly agree<br>Strongly agree                                | 4 – To a great extent                                  | 3 – 70 – 89%<br>4 – Above 90%<br>2 – 50 – 69%  |
| 8/6/2018 20:51:33 Apoorvas9901@gmail.com Apoorva Yes 8/7/2018 1:58:17 prarthanavijoshi@gmail.com Prarthana v joshi Yes                                                                                                              | 20 2018-19 Female<br>19 2018-19 Female                      | Bachelor's Commerce                                        | 3 – 70 to 84% 3 – Satisfactorily                                                                          | . , ,                                                                           | 2 – Sometimes ur<br>0– Unfair                           |                                                                                                | 4 – Significantly 3 – Very well                             | 3 – Agree<br>3 – Agree                                                                     | 4 – Every time<br>1 – Rarely                                     | -                                                  | 4 – Every time<br>4 – Every time<br>4 – Every time                                | 1 – Slightly<br>1 – Slightly                                 | 3 – Usually<br>3 – Usually<br>0 – Never                                                  | Neutral<br>Agree                                    | 4 – To a great extent<br>3 – Moderate                          | Strongly agree  Strongly agree  Agree                                    | 4 – To a great extent                                  | 3 – 70 – 89%<br>1 – 30 – 49%                   |
| 8/7/2018 7:05:01 Karthickj854@gmail.com Lalith Yes 8/7/2018 12:11:45 Dishabafna2@icloud.com Disha bafna Yes                                                                                                                         | 20 2018-19 Male<br>20 2018-19 Female                        |                                                            |                                                                                                           | 3 – Sometime 3 – Very good                                                      | •                                                       | 3 – Usually 3 – Often<br>4 – Every time 4 – Regularly                                          | 3 – Very well<br>3 – Very well                              | 3 – Agree<br>3 – Agree                                                                     | 3 – Usually<br>4 – Every time                                    | 3 – Usually<br>3 – Usually                         | 3 – Usually<br>3 – Usually                                                        | 4 – Fully<br>3 – Reasonably                                  | 2 – Occasionally/Sometin<br>3 – Usually                                                  | · ·                                                 | 3 – Moderate<br>3 – Moderate                                   | Strongly agree<br>Agree                                                  | 3 – Moderate                                           | 3 – 70 – 89%<br>3 – 70 – 89%                   |
| 8/7/2018 17:18:29 bhanuprakashsbhanu@gmail.com Bhanu prakash.s Yes 8/7/2018 22:25:13 akshathabhatt1@gmail.com Akshatha A R Yes                                                                                                      | 20 2018-19 Male<br>20 2018-19 Female                        | Bachelor's Commerce                                        | 4 – 85 to 100% 3 – Satisfactorily<br>3 – 70 to 84% 4 – Thoroughly                                         | 4 – Always ef 4– Excellent                                                      | 3 – Usually fair                                        | 3 – Usually 2 – Sometimes                                                                      | 4 – Significantly 4 – Significantly                         | 3 – Agree<br>3 – Agree                                                                     | 3 – Usually<br>4 – Every time                                    | •                                                  | 4 – Every time<br>4 – Every time                                                  | 4 – Fully<br>3 – Reasonably                                  | 3 – Usually<br>4 – Every time                                                            | _                                                   | 3 – Moderate 4 – To a great extent                             | Strongly agree Strongly agree                                            | 4 – To a great extent                                  | 2 – 50 – 69%<br>3 – 70 – 89%                   |
| 8/8/2018 3:31:57 ranjitharanju07111999@gmail.comRanjitha Yes<br>8/8/2018 8:38:41 bhoomikajshetty1999@gmail.com Bhoomika J Shetty Yes<br>8/8/2018 13:45:25 shanenousheen24768608@gmail.com Bhoomika J Shetty Yes                     | 20 2018-19 Female<br>20 2018-19 Female<br>20 2018-19 Female | Bachelor's Commerce                                        | 3 – 70 to 84% 3 – Satisfactorily<br>3 – 70 to 84% 4 –Thoroughly<br>3 – 70 to 84% 3 – Satisfactorily       | 4 – Always ef 4– Excellent                                                      | 3 – Usually fair                                        | 4 – Every time 4 – Regularly                                                                   | 2 – Moderately<br>3 – Very well                             | 2 – Neutral 4 – Strongly agree                                                             | 3 – Usually<br>4 – Every time<br>3 – Usually                     | 3 – Usually<br>4 – Every time<br>3 – Usually       | 3 – Usually<br>4 – Every time<br>4 – Every time                                   | 2 – Partially<br>3 – Reasonably<br>4 – Fully                 | <ul><li>2 – Occasionally/Sometir</li><li>3 – Usually</li><li>4 – Every time</li></ul>    | Strongly agree                                      | 3 – Moderate<br>3 – Moderate<br>3 – Moderate                   | Neutral<br>Agree                                                         | 4 – To a great extent                                  | 0 – Below 29%<br>3 – 70 – 89%<br>3 – 70 – 89%  |
| 8/8/2018 18:52:09 sandeepmv1703@gmail.com Sandeepa m v Yes 8/8/2018 23:58:53 neharnaidu1999@gmail.com Neha r Yes                                                                                                                    | 19 2018-19 Male<br>20 2018-19 Female                        | Bachelor's Commerce                                        | 2 – 55 to 69% 3 – Satisfactorily<br>3 – 70 to 84% 3 – Satisfactorily                                      | 4 – Always ef 3 – Very good                                                     | 3 – Usually fair                                        | 3 – Usually 3 – Often                                                                          | 3 – Very well<br>3 – Very well<br>3 – Very well             | 4 – Strongly agree<br>4 – Strongly agree<br>4 – Strongly agree                             | 3 – Usually<br>3 – Usually<br>3 – Usually                        | ·                                                  | 4 – Every time<br>4 – Every time<br>4 – Every time                                | 3 – Reasonably<br>3 – Reasonably                             | 4 – Every time<br>4 – Every time<br>3 – Usually                                          | Agree Strongly agree Strongly agree                 | 3 – Moderate<br>3 – Moderate<br>3 – Moderate                   | Agree<br>Agree                                                           | 3 – Moderate                                           | 3 – 70 – 89%<br>2 – 50 – 69%                   |
| 8/9/2018 5:05:37 pavankoudike20@gmail.com Pavan kl Yes<br>8/9/2018 10:12:21 sumanthskatte@gmail.com Sumanth K S Yes                                                                                                                 | 20 2018-19 Male<br>19 2018-19 Male                          | Bachelor's Commerce                                        | 4 – 85 to 100% 3 – Satisfactorily<br>4 – 85 to 100% 4 – Thoroughly                                        | 4 – Always ef 4– Excellent                                                      | 4 – Always fair                                         | 4 – Every time 4 – Regularly                                                                   | 4 – Significantly<br>4 – Significantly                      | 3 – Agree<br>4 – Strongly agree                                                            | 3 – Usually<br>4 – Every time                                    | 4 – Every time                                     | 4 – Every time<br>4 – Every time                                                  | 4 – Fully<br>4 – Fully                                       | 4 – Every time<br>4 – Every time                                                         | Strongly agree                                      | 4 – To a great extent<br>4 – To a great extent                 | Agree<br>Strongly agree                                                  | 4 – To a great extent                                  | 3 – 70 – 89%<br>4 – Above 90%                  |
| 8/9/2018 15:19:05 salonijain2614@gmail.com Saloni parakh Yes 8/9/2018 20:25:49 hnspoorthi2000@gmail.com Spoorthi H N Yes                                                                                                            | 19 2018-19 Female<br>19 2018-19 Female                      | Bachelor's Commerce                                        | 4 – 85 to 100% 4 –Thoroughly<br>4 – 85 to 100% 4 –Thoroughly                                              | 4 – Always ef 4– Excellent                                                      |                                                         | 3 – Usually 1 – Rarely 4 – Every time 3 – Often                                                | 3 – Very well<br>4 – Significantly                          | 3 – Agree<br>4 – Strongly agree                                                            | 3 – Usually<br>4 – Every time                                    | 3 – Usually<br>4 – Every time                      | 4 – Every time<br>4 – Every time                                                  | 4 – Fully<br>4 – Fully                                       | 4 – Every time<br>4 – Every time                                                         | Strongly agree<br>Strongly agree                    | 3 – Moderate<br>4 – To a great extent                          | Strongly agree<br>Strongly agree                                         | 4 – To a great extent                                  | 3 – 70 – 89%<br>3 – 70 – 89%                   |
| 8/10/2018 1:32:33 arpithasb071999@gmail.Com Arpitha SB Yes<br>8/10/2018 6:39:17 sudheerajain23@gmail.com Sudheera k c jain Yes                                                                                                      | 19 2018-19 Female<br>20 2018-19 Male                        | Bachelor's Commerce                                        | 2 – 55 to 69% 4 –Thoroughly<br>4 – 85 to 100% 4 –Thoroughly                                               | 4 - Always ef 4- Excellent                                                      | •                                                       | 4 – Every time 3 – Often                                                                       | 4 – Significantly 4 – Significantly                         | 3 – Agree<br>3 – Agree                                                                     | 4 – Every time<br>4 – Every time                                 | 4 – Every time<br>4 – Every time                   | 3 – Usually<br>4 – Every time                                                     | 3 – Reasonably<br>4 – Fully                                  | 3 – Usually<br>3 – Usually                                                               | Agree<br>Strongly agree                             |                                                                | Agree<br>Strongly agree                                                  | 4 – To a great extent                                  | 3 – 70 – 89%<br>4 – Above 90%                  |
| 8/10/2018 11:46:01 saifansaif1234@gmail.com Saifan khan Yes 8/10/2018 16:52:45 sanathkumar.s.shet98@gmail.com Sanath shet Yes 8/10/2018 21:59:29 savinanarayana@gmail.com Savina.N Yes                                              | 20 2018-19 Male<br>19 2018-19 Male<br>19 2018-19 Female     | Bachelor's Commerce                                        | 3 – 70 to 84% 3 – Satisfactorily<br>4 – 85 to 100% 4 –Thoroughly<br>2 – 55 to 69% 3 – Satisfactorily      | 4 – Always ef 4– Excellent                                                      | 4 – Always fair                                         | 4 – Every time 4 – Regularly                                                                   | 4 – Significantly 4 – Significantly Moderately              | 3 – Agree<br>3 – Agree                                                                     | 2– Occasionally/Sometin 4 – Every time                           | _ *.                                               | 3 – Usually 4 – Every time                                                        | 3 – Reasonably<br>3 – Reasonably<br>3 – Reasonably           | 3 – Usually<br>3 – Usually<br>3 – Usually                                                | Agree<br>Agree<br>Noutral                           | 3 – Moderate<br>3 – Moderate<br>3 – Moderate                   | Agree<br>Agree                                                           | 3 – Moderate                                           | 3 – 70 – 89%<br>3 – 70 – 89%<br>2 – 50 – 69%   |
| 8/10/2018 21:59:29 savinanarayana@gmail.com Savina.N Yes 8/11/2018 3:06:13 Sanchithadv@gmail.com Sanchitha D.v Yes 8/11/2018 8:12:57 rekhabr25@gmail.com Rekha.b.r Yes                                                              | 19 2018-19 Female<br>19 2018-19 Female<br>18 2018-19 Female | Bachelor's Commerce                                        | 3 – 70 to 84% 3 – Satisfactorily<br>1– 30 to 54% 3 – Satisfactorily                                       | 4 – Always ef 3 – Very good                                                     | 4 – Always fair                                         | -                                                                                              | 2 – Moderately<br>3 – Very well<br>2 – Moderately           | 3 – Agree<br>3 – Agree<br>3 – Agree                                                        | 3 – Usually<br>3 – Usually<br>2– Occasionally/Sometin            | 3 – Usually                                        | 3 – Usually<br>4 – Every time                                                     | 3 – Reasonably<br>2 – Partially                              | 4 – Every time 2 – Occasionally/Sometin                                                  | Agree<br>ne Aaree                                   | 3 – Moderate<br>3 – Moderate<br>3 – Moderate                   | Agree<br>Agree<br>Agree                                                  | 3 – Moderate                                           | 2 – 30 – 69%<br>3 – 70 – 89%<br>1 – 30 – 49%   |
| 8/11/2018 13:19:41 thejashwinimm01@gmail.com Thejashwini M M Yes 8/11/2018 18:26:25 manujhmanu07@gmail.com Manu JH Yes                                                                                                              | 18 2018-19 Female<br>19 2018-19 Male                        | Bachelor's Commerce                                        | 2 – 55 to 69% 3 – Satisfactorily<br>2 – 55 to 69% 3 – Satisfactorily                                      | 2 – Just satis 2 – Good                                                         | 2 – Sometimes ur                                        | ni 1 – Rarely 4 – Regularly                                                                    | 3 – Very well<br>3 – Very well                              | 3 – Agree<br>4 – Strongly agree                                                            | 3 – Usually<br>4 – Every time                                    | 0 – I don't have a mentor<br>3 – Usually           | •                                                                                 | 1 – Slightly<br>4 – Fully                                    | 0 – Never<br>3 – Usually                                                                 | Neutral<br>Agree                                    | 1 – Very little<br>3 – Moderate                                | Agree<br>Strongly agree                                                  | 3 – Moderate                                           | 0 – Below 29%<br>4 – Above 90%                 |
| 8/11/2018 23:33:09 madhupraju007@gmail.com Madhusudhan k Yes 8/12/2018 4:39:53 sahanasg1299smg@gmail.com Sahana S.G Yes                                                                                                             | 20 2018-19 Male<br>19 2018-19 Female                        | Other Commerce                                             | 4 – 85 to 100% 4 –Thoroughly 3 – 70 to 84% 4 –Thoroughly                                                  | 4 – Always ef 4– Excellent                                                      | 3 – Usually fair                                        | 3 – Usually 4 – Regularly                                                                      | 4 – Significantly<br>3 – Very well                          | 4 – Strongly agree<br>3 – Agree                                                            | 4 – Every time<br>4 – Every time                                 | 3 – Usually                                        | 4 – Every time<br>3 – Usually                                                     | 4 – Fully<br>4 – Fully                                       | 4 – Every time<br>3 – Usually                                                            |                                                     | 4 – To a great extent<br>4 – To a great extent                 | Strongly agree<br>Strongly agree                                         | _                                                      | 4 – Above 90%<br>3 – 70 – 89%                  |
| 8/12/2018 9:46:37 sahanasahana179@gmail.com Sahana k Yes 8/12/2018 14:53:21 spoorthyhs12@gmail.com Spoorthy h s Yes                                                                                                                 | 19 2018-19 Female<br>18 2018-19 Female                      | Bachelor's Commerce                                        | 3 – 70 to 84% 3 – Satisfactorily<br>2 – 55 to 69% 3 – Satisfactorily                                      | 4 – Always ef 4– Excellent                                                      | 3 – Usually fair                                        | 3 – Usually 3 – Often                                                                          | 4 – Significantly<br>2 – Moderately                         | 4 – Strongly agree<br>3 – Agree                                                            | 4 – Every time<br>3 – Usually                                    | 3 – Usually                                        | 4 – Every time<br>3 – Usually                                                     | 4 – Fully<br>3 – Reasonably                                  | 4 – Every time<br>3 – Usually                                                            | Neutral                                             | 4 – To a great extent<br>3 – Moderate                          | Strongly agree Agree                                                     | 3 – Moderate                                           | 4 – Above 90%<br>1 – 30 – 49%                  |
| 8/12/2018 20:00:05 vikasvikki19667@gmail.com Vikas.V.S Yes 8/13/2018 1:06:49 nayazahamad85@gmail.com Nayaz ahamed Yes 8/13/2018 6:13:33 shashankodeyar9474@gmail.com Shashank Yes                                                   | 18 2018-19 Male<br>18 2018-19 Male<br>18 2018-19 Male       | Bachelor's Commerce                                        | 4 – 85 to 100% 3 – Satisfactorily<br>3 – 70 to 84% 3 – Satisfactorily<br>3 – 70 to 84% 3 – Satisfactorily | 4 – Always ef 3 – Very good                                                     | 3 – Usually fair                                        |                                                                                                | 3 – Very well<br>2 – Moderately<br>3 – Very well            | 3 – Agree<br>4 – Strongly agree<br>4 – Strongly agree                                      | 1 – Rarely<br>4 – Every time<br>3 – Usually                      | 3 – Usually<br>4 – Every time<br>3 – Usually       | 1– Rarely<br>3 – Usually<br>3 – Usually                                           | 2 – Partially<br>3 – Reasonably<br>4 – Fully                 | <ul><li>2 – Occasionally/Sometir</li><li>4 – Every time</li><li>4 – Every time</li></ul> | n∈Agree<br>Agree<br>Agree                           | 1 – Very little<br>1 – Very little<br>2 – Some what            | Strongly agree<br>Agree<br>Agree                                         | 4 – To a great extent                                  | 3 – 70 – 89%<br>2 – 50 – 69%<br>3 – 70 – 89%   |
| 8/13/2018 11:20:17 vmshanthesh@gmail.com Shanthesha V M Yes 8/13/2018 16:27:01 prajwalprajju0030@gmail.com Prajwal.H Yes                                                                                                            | 19 2018-19 Male<br>19 2018-19 Male<br>19 2018-19 Male       | Bachelor's Commerce                                        | 4 – 85 to 100% 3 – Satisfactorily<br>4 – 85 to 100% 4 – Thoroughly                                        | 4 – Always ef 4– Excellent                                                      | 4 – Always fair                                         | 4 – Every time 4 – Regularly                                                                   | 3 – Very well<br>3 – Very well<br>3 – Very well             | 4 – Strongly agree<br>4 – Strongly agree<br>4 – Strongly agree                             | 4 – Every time<br>4 – Every time                                 | 3 – Usually                                        | 4 – Every time<br>4 – Every time                                                  | 4 – Fully<br>4 – Fully<br>4 – Fully                          | 4 – Every time<br>4 – Every time<br>3 – Usually                                          | Strongly agree                                      | 4 – To a great extent<br>4 – To a great extent                 | Strongly agree Strongly agree                                            | 4 – To a great extent                                  | 4 – Above 90%<br>4 – Above 90%                 |
| 8/13/2018 21:33:45 vandanaainour6212@gmail.com Vandana A, N Yes 8/14/2018 2:40:29 smgrakshiths@gmail.com Rakshith S Yes                                                                                                             | 20 2018-19 Female<br>18 2018-19 Male                        | Bachelor's Commerce                                        | 4 – 85 to 100% 3 – Satisfactorily<br>4 – 85 to 100% 3 – Satisfactorily                                    | 3 – Sometime 3 – Very good                                                      | 2 – Sometimes ur                                        | ni3 – Usually 3 – Often                                                                        | 3 – Very well<br>3 – Very well                              | 2 – Neutral<br>4 – Strongly agree                                                          | 1 – Rarely<br>3 – Usually                                        | 2 – Occasionally/Sometim<br>3 – Usually            | •                                                                                 | 4 – Fully<br>4 – Fully                                       | 3 – Usually<br>4 – Every time                                                            | Strongly agree<br>Agree                             | 3 – Moderate<br>3 – Moderate                                   | Agree<br>Agree                                                           | 3 – Moderate                                           | 3 – 70 – 89%<br>3 – 70 – 89%                   |
| 8/14/2018 7:47:13 Anjalianju97645@gmail.com Anjali.S Yes 8/14/2018 12:53:57 marumaruthi393@gmail.com Maruthi n Yes                                                                                                                  | 18 2018-19 Female<br>19 2018-19 Male                        | Bachelor's Commerce                                        | 3 – 70 to 84% 3 – Satisfactorily<br>3 – 70 to 84% 3 – Satisfactorily                                      | 4 – Always ef 4– Excellent                                                      | 4 – Always fair                                         | _                                                                                              | 2 – Moderately<br>3 – Very well                             | 3 – Agree<br>4 – Strongly agree                                                            | 3 – Usually<br>4 – Every time                                    | 4 – Every time                                     | 4 – Every time<br>4 – Every time                                                  | 3 – Reasonably<br>3 – Reasonably                             | 3 – Usually<br>4 – Every time                                                            | Agree<br>Agree                                      | 3 – Moderate<br>3 – Moderate                                   | Agree<br>Strongly agree                                                  | 3 – Moderate                                           | 3 – 70 – 89%<br>3 – 70 – 89%                   |
| 8/14/2018 18:00:41 nadirabanu6789@gmail.com Nadira Banu Yes 8/14/2018 23:07:25 premasg4@gmail.com Prema S.G Yes                                                                                                                     | 19 2018-19 Female<br>19 2018-19 Female                      | Bachelor's Commerce                                        | 3 – 70 to 84% 3 – Satisfactorily<br>2 – 55 to 69% 3 – Satisfactorily                                      | 3 – Sometime 3 – Very good                                                      | 3 – Usually fair                                        | 4 – Every time 4 – Regularly                                                                   | 4 – Significantly 3 – Very well                             | 4 – Strongly agree 4 – Strongly agree                                                      | 4 – Every time 4 – Every time                                    | 4 – Every time                                     | 4 – Every time 3 – Usually                                                        | 3 – Reasonably<br>4 – Fully                                  | 1 – Rarely<br>3 – Usually                                                                | Agree Strongly agree                                | 3 – Moderate 3 – Moderate                                      | Strongly agree Strongly agree                                            | 4 – To a great extent                                  | 2 – 50 – 69%<br>3 – 70 – 89%                   |
| 8/15/2018 4:14:09 www.aishaabdullatif02@gmail.comBi bi ayesha Yes 8/15/2018 9:20:53 kavyabvkavya409@gmail.com Kavya bv Yes 8/15/2018 14:27:37 sachinms1204@gmail.com sachin M S Yes                                                 | 18 2018-19 Female<br>19 2018-19 Female<br>20 2018-19 Male   | Bachelor's Commerce                                        | 3 – 70 to 84% 3 – Satisfactorily<br>2 – 55 to 69% 3 – Satisfactorily<br>4 – 85 to 100% 3 – Satisfactorily | 4 – Always ef 3 – Very good                                                     | 4 – Always fair                                         | 2 – Occasionally 1 – Rarely                                                                    | 4 – Significantly<br>4 – Significantly<br>3 – Very well     | 4 – Strongly agree<br>3 – Agree<br>4 – Strongly agree                                      | 1 – Rarely<br>4 – Every time<br>3 – Usually                      |                                                    | 4 – Every time<br>4 – Every time<br>4 – Every time                                | 4 – Fully<br>4 – Fully<br>4 – Fully                          | 4 – Every time<br>4 – Every time<br>4 – Every time                                       | Neutral<br>Agree<br>Agree                           | 2 – Some what<br>3 – Moderate<br>3 – Moderate                  | Neutral<br>Agree<br>Strongly agree                                       | 2 – Some what<br>4 – To a great extent<br>3 – Moderate | 2 – 50 – 69%<br>4 – Above 90%<br>0 – Below 29% |
| 8/15/2018 19:34:21 rohithgsmg2000@gmail.com Rohith Yes 8/16/2018 0:41:05 manumanoj73528@gmail.com Manoja Shetty m Yes                                                                                                               | 19 2018-19 Male<br>19 2018-19 Male                          | Bachelor's Commerce                                        | 2 – 55 to 69% 3 – Satisfactorily<br>3 – 70 to 84% 4 –Thoroughly                                           | 3 – Sometime 3 – Very good                                                      | 3 – Usually fair                                        | 3 – Usually 0– Never                                                                           | 3 – Very well<br>3 – Very well                              | 4 – Strongly agree<br>4 – Strongly agree                                                   | 3 – Usually<br>4 – Every time                                    |                                                    | 4 – Every time                                                                    | 4 – Fully<br>3 – Reasonably                                  | 4 – Every time<br>3 – Usually                                                            | Agree<br>Agree                                      | 3 – Moderate<br>2 – Some what                                  | Strongly agree Strongly agree                                            | 3 – Moderate<br>4 – To a great extent                  | 0 – Below 29%<br>4 – Above 90%                 |
| 8/16/2018 5:47:49 Aminasheikh01@gmail.com Mohsina Banu Yes<br>8/16/2018 10:54:33 shaguftanazrizvi5@gmail.com Shagufta naz Yes                                                                                                       | 18 2018-19 Female<br>18 2018-19 Female                      | Bachelor's Commerce                                        | 3 – 70 to 84% 3 – Satisfactorily<br>3 – 70 to 84% 3 – Satisfactorily                                      | 3 – Sometime 3 – Very good                                                      | 3 – Usually fair                                        | 3 – Usually 3 – Often                                                                          | 1 – Marginally<br>3 – Very well                             | 4 – Strongly agree<br>4 – Strongly agree                                                   | 4 – Every time<br>3 – Usually                                    | 3 – Usually                                        | 4 – Every time<br>4 – Every time                                                  | <ul><li>3 – Reasonably</li><li>3 – Reasonably</li></ul>      | 2 – Occasionally/Sometin<br>4 – Every time                                               | n∈Strongly agree<br>Agree                           | 3 – Moderate<br>2 – Some what                                  | Agree<br>Agree                                                           | 3 – Moderate                                           | 4 – Above 90%<br>3 – 70 – 89%                  |
| 8/16/2018 16:01:17 praveenschancy@gmail.com Praveena S Yes 8/16/2018 21:08:01 jshashanka529@gmail.com Shashanka j Yes 8/17/2018 2:14:45 manjus7620@gmail.com Manjunath Yes                                                          | 18 2018-19 Male<br>18 2018-19 Male<br>19 2018-19 Male       | Bachelor's Commerce                                        | 3 – 70 to 84% 3 – Satisfactorily<br>3 – 70 to 84% 3 – Satisfactorily<br>3 – 70 to 84% 3 – Satisfactorily  | 2 – Just satis 2 – Good                                                         | 4 – Always fair<br>2 – Sometimes ur<br>3 – Usually fair | ni3 – Usually 4 – Regularly                                                                    | 3 – Very well 4 – Significantly                             | 4 – Strongly agree 3 – Agree                                                               | 3 – Usually<br>3 – Usually                                       |                                                    | 3 – Usually<br>4 – Every time                                                     | 3 – Reasonably<br>2 – Partially<br>2 – Partially             | 3 – Usually<br>3 – Usually<br>1 – Rarely                                                 | Agree<br>Agree                                      | 3 – Moderate<br>3 – Moderate<br>1 – Very little                | Agree<br>Agree<br>Agree                                                  | 3 – Moderate                                           | 3 - 70 - 89%<br>3 - 70 - 89%<br>0 - Below 29%  |
| 8/17/2018 2:14:45 manjus7620@gmail.com Manjunath Yes 8/17/2018 7:21:29 kushalsagar4321@gmail.com N P Kushal Yes 8/17/2018 12:28:13 nandeeshnandu2001@gmail.com Nandeesh B Yes                                                       | 19 2018-19 Male<br>19 2018-19 Male<br>19 2018-19 Male       | Bachelor's Commerce                                        | 3 – 70 to 84% 3 – Satisfactorily<br>3 – 70 to 84% 3 – Satisfactorily<br>3 – 70 to 84% 3 – Satisfactorily  | 1- Generally 2 - Good                                                           | 3 – Usually fair                                        | 3 – Usually 4 – Regularly                                                                      | 1 – Marginally<br>3 – Very well<br>3 – Very well            | 3 – Agree<br>3 – Agree<br>3 – Agree                                                        | 4 – Every time<br>3 – Usually<br>4 – Every time                  | 3 – Usually<br>4 – Every time                      | 4 – Every time<br>3 – Usually                                                     | 2 – Partially<br>2 – Partially<br>4 – Fully                  | 1 – Rarely<br>1 – Rarely<br>3 – Usually                                                  | Agree<br>Agree<br>Strongly agree                    | 1 – Very little<br>1 – Very little<br>3 – Moderate             | Strongly agree Agree                                                     | 3 – Moderate                                           | 1 – 30 – 49%<br>3 – 70 – 89%                   |
| 8/17/2018 17:34:57 nazeemablassam@gamil.com Nazeema B.H Yes 8/17/2018 22:41:41 niki63yash@gmail.com Nikhilesh N V Yes                                                                                                               | 19 2018-19 Female<br>18 2018-19 Male                        | Bachelor's Commerce                                        | 2 – 55 to 69% 3 – Satisfactorily<br>2 – 55 to 69% 3 – Satisfactorily                                      | 4 – Always ef 3 – Very good                                                     | 4 – Always fair                                         | 3 – Usually 3 – Often                                                                          | 3 – Very well<br>3 – Very well                              | 4 – Strongly agree<br>4 – Strongly agree                                                   | 3 – Usually<br>4 – Every time                                    | 3 – Usually                                        | 4 – Every time<br>4 – Every time                                                  | 2 – Partially<br>3 – Reasonably                              | 3 – Usually<br>3 – Usually                                                               |                                                     | 4 – To a great extent<br>3 – Moderate                          | Strongly agree<br>Strongly agree                                         | 4 – To a great extent                                  | 0 – Below 29%<br>4 – Above 90%                 |
| 8/18/2018 3:48:25 rohithpunga2000@gmail.com Rohith c Yes<br>8/18/2018 8:55:09 nageshnagu054@gmail.com MANI M S Yes                                                                                                                  | 18 2018-19 Male<br>19 2018-19 Male                          | Bachelor's Commerce                                        | 3 – 70 to 84% 3 – Satisfactorily<br>4 – 85 to 100% 3 – Satisfactorily                                     | 3 – Sometime 3 – Very good                                                      | 3 – Usually fair                                        | _                                                                                              | 2 – Moderately<br>3 – Very well                             | 2 – Neutral<br>3 – Agree                                                                   | 3 – Usually<br>4 – Every time                                    | 3 – Usually<br>3 – Usually                         | 3 – Usually<br>3 – Usually                                                        | 3 – Reasonably<br>3 – Reasonably                             | 3 – Usually<br>3 – Usually                                                               | Agree<br>Agree                                      | 3 – Moderate<br>3 – Moderate                                   | Agree<br>Strongly agree                                                  | 3 – Moderate                                           | 3 – 70 – 89%<br>2 – 50 – 69%                   |
| 8/18/2018 14:01:53 agasthyabhaskar99@gmail.com Agasthya M.B Yes 8/18/2018 19:08:37 Jyothikaa41@gmail.com A. Jyothika Yes                                                                                                            | 20 2018-19 Male<br>18 2018-19 Female                        | Bachelor's Commerce                                        | 4 – 85 to 100% 4 – Thoroughly<br>2 – 55 to 69% 3 – Satisfactorily                                         | 3 – Sometime 3 – Very good                                                      | 3 – Usually fair                                        | 3 – Usually 4 – Regularly                                                                      | 3 – Very well<br>4 – Significantly                          | 4 – Strongly agree 4 – Strongly agree                                                      | 4 – Every time 4 – Every time                                    | 4 – Every time                                     | 4 – Every time<br>4 – Every time                                                  | 4 – Fully<br>3 – Reasonably                                  | 3 – Usually<br>4 – Every time                                                            | _                                                   | 4 – To a great extent<br>4 – To a great extent                 | Strongly agree Strongly agree                                            | 4 – To a great extent                                  | 4 – Above 90%<br>2 – 50 – 69%                  |
| 8/19/2018 0:15:21 manojbadpala@gamil.com B S manojkumar Yes<br>8/19/2018 5:22:05 sadrushyakm257@gemail.com Sadrushya K.M Yes<br>8/19/2018 10:28:49 lakshmic2710@gmail.com Lakshmi.c Yes                                             | 19 2018-19 Male<br>19 2018-19 Female<br>19 2018-19 Female   | Other Commerce                                             | 4 – 85 to 100% 4 – Thoroughly<br>3 – 70 to 84% 3 – Satisfactorily<br>3 – 70 to 84% 3 – Satisfactorily     | 3 – Sometime 2 – Good                                                           | 2 – Sometimes ur<br>3 – Usually fair                    | ni 3 – Usually 2 – Sometimes                                                                   | 3 – Very well<br>0– Not at all<br>2 – Moderately            | 3 – Agree<br>1 – Disagree<br>2 – Neutral                                                   | 3 – Usually<br>1 – Rarely<br>4 – Every time                      | 4 – Every time<br>1 – Rarely<br>4 – Every time     | 3 – Usually<br>1– Rarely<br>3 – Usually                                           | 3 – Reasonably<br>1 – Slightly<br>4 – Fully                  | 3 – Usually<br>1 – Rarely<br>4 – Every time                                              | Agree Disagree Strongly agree                       | 3 – Moderate<br>1 – Very little<br>2 – Some what               | Strongly Disagree Strongly agree                                         | 1 – Very little                                        | 3 – 70 – 89%<br>1 – 30 – 49%<br>3 – 70 – 89%   |
| 8/19/2018 15:35:33 priyankadaiya2000@gmail.com priyanka Yes<br>8/19/2018 20:42:17 anjaneyanju89785@gmail.com Anjaneya Yes                                                                                                           | 18 2018-19 Female<br>18 2018-19 Male                        | Bachelor's Commerce                                        | 2 – 55 to 69% 3 – Satisfactorily<br>3 – 70 to 84% 3 – Satisfactorily                                      | 3 – Sometime 2 – Good                                                           | 3 – Usually fair                                        |                                                                                                | 2 – Moderately<br>3 – Very well                             | 3 – Agree<br>3 – Agree                                                                     | 3 – Usually<br>4 – Every time                                    | 2 – Occasionally/Sometin                           |                                                                                   | 4 – Fully<br>4 – Fully<br>4 – Fully                          | 4 – Every time<br>4 – Every time                                                         | Agree                                               | 4 – To a great extent<br>4 – To a great extent                 | Agree<br>Strongly agree                                                  | _                                                      | 1 – 30 – 49%<br>4 – Above 90%                  |
| 8/20/2018 1:49:01 dyameshmdada@gmail.com DYAMESH Yes 8/20/2018 6:55:45 avinash.badagoudra@gmail.com AVINASH BADAGCYes                                                                                                               | 19 2018-19 Male<br>19 2018-19 Male                          |                                                            | 4 – 85 to 100% 4 –Thoroughly 2 – 55 to 69% 3 – Satisfactorily                                             |                                                                                 |                                                         | 3 – Usually 3 – Often<br>2 – Occasionally 4 – Regularly                                        | 4 – Significantly<br>4 – Significantly                      | <ul><li>4 – Strongly agree</li><li>4 – Strongly agree</li></ul>                            | 3 – Usually<br>4 – Every time                                    | 3 – Usually<br>4 – Every time                      | 3 – Usually<br>3 – Usually                                                        | <ul><li>3 – Reasonably</li><li>3 – Reasonably</li></ul>      | 4 – Every time<br>4 – Every time                                                         | Strongly agree Strongly agree                       | 4 – To a great extent<br>4 – To a great extent                 | Strongly agree Strongly agree                                            | _                                                      | 4 – Above 90%<br>4 – Above 90%                 |
| 8/20/2018 12:02:29 manjunathansmg1986@gmail.com Manjunatha No<br>8/20/2018 17:09:13 divyadgowda88@gmail.com Divya D Yes                                                                                                             | 24 2018-19 Male<br>19 2018-19 Female                        | Bachelor's Commerce                                        | 4 – 85 to 100% 4 – Thoroughly<br>3 – 70 to 84% 4 – Thoroughly                                             | 4 – Always ef 4– Excellent                                                      | 4 – Always fair                                         | 4 – Every time 2 – Sometimes 4 – Every time 4 – Regularly                                      | 3 – Very well<br>4 – Significantly                          | 4 – Strongly agree 4 – Strongly agree                                                      | 4 – Every time 4 – Every time                                    | 4 – Every time 4 – Every time                      | 4 – Every time 3 – Usually                                                        | 4 – Fully<br>4 – Fully                                       | 2 – Occasionally/Sometin 3 – Usually                                                     | Strongly agree                                      | _                                                              | Strongly agree Strongly agree                                            | 4 – To a great extent                                  | 3 – 70 – 89%<br>4 – Above 90%                  |
| 8/20/2018 22:15:57 shanikashanu4048@gmail.com Shanika pv Yes 8/21/2018 3:22:41 sachinkv@gmail.com Sachin K,V Yes 8/21/2018 8:29:25 meghunandhu2000@gmail.com Meghana. V Yes                                                         | 19 2018-19 Female<br>18 2018-19 Male<br>19 2018-19 Female   | Bachelor's Commerce                                        | 3 – 70 to 84% 3 – Satisfactorily<br>3 – 70 to 84% 3 – Satisfactorily<br>4 – 85 to 100% 3 – Satisfactorily | 3 – Sometime 2 – Good                                                           | 4 – Always fair                                         | 3 – Usually 3 – Often                                                                          | 3 – Very well<br>3 – Very well<br>2 – Moderately            | 4 – Strongly agree<br>4 – Strongly agree<br>3 – Agree                                      | 4 – Every time 3 – Usually 2– Occasionally/Sometin               | 4 – Every time                                     | 4 – Every time<br>3 – Usually<br>3 – Usually                                      | 4 – Fully<br>3 – Reasonably<br>3 – Reasonably                | 4 – Every time<br>3 – Usually<br>3 – Usually                                             | Agree<br>Neutral<br>Neutral                         | 4 – To a great extent<br>3 – Moderate<br>3 – Moderate          | Agree<br>Neutral<br>Neutral                                              | 2 – Some what                                          | 2 – 50 – 69%<br>2 – 50 – 69%<br>3 – 70 – 89%   |
| 8/21/2018 13:36:09 gowrishdc123@gmail.com Gowrish d c Yes 8/21/2018 18:42:53 rrakshi912@gmail.com Rakshitha. R Yes                                                                                                                  | 19 2018-19 Male<br>17 2018-19 Female                        | Bachelor's Commerce                                        | 3 – 70 to 84% 3 – Satisfactorily<br>3 – 70 to 84% 3 – Satisfactorily                                      | 4 – Always ef 3 – Very good                                                     | •                                                       | 4 – Every time 4 – Regularly                                                                   | 4 – Significantly<br>3 – Very well                          | 4 – Strongly agree<br>3 – Agree                                                            | 4 – Every time<br>3 – Usually                                    | •                                                  | 4 – Every time<br>3 – Usually                                                     | 3 – Reasonably<br>2 – Partially                              | 3 – Usually<br>2 – Occasionally/Sometin                                                  | Strongly agree                                      | 4 – To a great extent<br>3 – Moderate                          | Agree<br>Neutral                                                         | 4 – To a great extent                                  | 4 – Above 90%<br>3 – 70 – 89%                  |
| 8/21/2018 23:49:37 Nehasjuly15@gmail.com Neha S Yes 8/22/2018 4:56:21 nagendranaikayanur@gmail.com Nagendra naik Yes                                                                                                                | 20 2018-19 Female<br>19 2018-19 Male                        |                                                            | 3 – 70 to 84% 3 – Satisfactorily<br>4 – 85 to 100% 3 – Satisfactorily                                     |                                                                                 | <u>-</u>                                                | _                                                                                              | 3 – Very well<br>4 – Significantly                          | 3 – Agree<br>4 – Strongly agree                                                            | 3 – Usually<br>3 – Usually                                       | 3 – Usually<br>3 – Usually                         | 3 – Usually<br>4 – Every time                                                     | <ul><li>3 – Reasonably</li><li>3 – Reasonably</li></ul>      | 3 – Usually<br>3 – Usually                                                               | Agree<br>Strongly agree                             | 3 – Moderate<br>4 – To a great extent                          | Agree<br>Strongly agree                                                  | 4 – To a great extent                                  | 3 – 70 – 89%<br>3 – 70 – 89%                   |
| 8/22/2018 10:03:05 mahithahebbar@gmail.com Mahitha.P.V Yes 8/22/2018 15:09:49 maithrijgowda7011@gmail.com Maithrij Yes                                                                                                              | 20 2018-19 Female<br>18 2018-19 Female                      | Bachelor's Commerce                                        | 3 – 70 to 84% 3 – Satisfactorily<br>3 – 70 to 84% 3 – Satisfactorily                                      | 3 – Sometime 3 – Very good                                                      | 3 – Usually fair                                        | 3 – Usually 4 – Regularly                                                                      | 3 – Very well<br>3 – Very well                              | 3 – Agree<br>3 – Agree                                                                     | 3 – Usually<br>4 – Every time                                    | 3 – Usually<br>3 – Usually                         | 4 – Every time<br>3 – Usually                                                     | 4 – Fully<br>4 – Fully                                       | 3 – Usually<br>3 – Usually                                                               | Agree<br>Agree                                      | 3 – Moderate<br>3 – Moderate                                   | Strongly agree<br>Agree                                                  | 3 – Moderate                                           | 2 – 50 – 69%<br>3 – 70 – 89%                   |
| 8/22/2018 20:16:33 bharathns0505@gmail.com Bharath N S Yes 8/23/2018 1:23:17 rakshithaksmg.2018@gmail.com Rakshitha k No 8/23/2018 6:30:01 ambikavaidya76@gmail.com Ambika vaidya Yes                                               | 20 2018-19 Male<br>19 2018-19 Female<br>19 2018-19 Female   | Bachelor's Commerce                                        | 2 – 55 to 69% 3 – Satisfactorily<br>4 – 85 to 100% 4 –Thoroughly<br>3 – 70 to 84% 3 – Satisfactorily      | 4 – Always ef 4– Excellent                                                      | 4 – Always fair                                         | 4 – Every time 4 – Regularly                                                                   | 3 – Very well<br>4 – Significantly<br>0– Not at all         | 3 – Agree<br>4 – Strongly agree<br>2 – Neutral                                             | 3 – Usually<br>4 – Every time<br>1 – Rarely                      |                                                    | 4 – Every time<br>4 – Every time<br>1– Rarely                                     | 4 – Fully<br>4 – Fully<br>0– Unable to                       | 4 – Every time<br>4 – Every time<br>0 – Never                                            | Agree<br>Strongly agree<br>Neutral                  | 3 – Moderate<br>3 – Moderate<br>3 – Moderate                   | Agree<br>Agree<br>Neutral                                                | 4 – To a great extent                                  | 3 - 70 - 89%<br>3 - 70 - 89%<br>0 - Below 29%  |
| 8/23/2018 11:36:45 jayanthprabhu72@gmail.com Deepthi prabhu Yes 8/23/2018 16:43:30 aishupoorni22@gmail.com Aishwarya S Yes                                                                                                          | 19 2018-19 Female<br>19 2018-19 Female                      | Bachelor's Commerce                                        | 3 – 70 to 84% 3 – Satisfactorily<br>4 – 85 to 100% 3 – Satisfactorily                                     | 2 – Just satis 3 – Very good                                                    | 3 – Usually fair                                        | 1 – Rarely 1 – Rarely                                                                          | 2 – Moderately<br>3 – Very well                             | 3 – Agree<br>3 – Agree                                                                     | 3 – Usually<br>3 – Usually                                       | 1 – Rarely<br>1 – Rarely<br>3 – Usually            | 1– Rarely<br>1– Rarely<br>3 – Usually                                             | 2 – Partially<br>4 – Fully                                   | 3 – Usually<br>4 – Every time                                                            | Agree                                               | 3 – Moderate<br>3 – Moderate<br>4 – To a great extent          | Agree<br>Strongly agree                                                  | 3 – Moderate                                           | 2 – 50 – 69%<br>2 – 50 – 69%                   |
| 8/23/2018 21:50:14 kavyad123smg@gmail.com Kavya. D Yes<br>8/24/2018 2:56:58 mukesh.smg9@gmail.com Mukesh Kumar S Yes                                                                                                                | 18 2018-19 Female<br>18 2018-19 Male                        | Bachelor's Commerce                                        | 2 – 55 to 69% 3 – Satisfactorily<br>4 – 85 to 100% 3 – Satisfactorily                                     | 4 – Always ef 2 – Good                                                          | 3 – Usually fair                                        | 2 – Occasionally 4 – Regularly                                                                 | 3 – Very well<br>3 – Very well                              | 3 – Agree<br>3 – Agree                                                                     | 2– Occasionally/Sometin<br>3 – Usually                           | ne:2 – Occasionally/Sometim                        | •                                                                                 | 3 – Reasonably<br>3 – Reasonably                             | 4 – Every time<br>3 – Usually                                                            | Agree<br>Agree                                      | 3 – Moderate<br>3 – Moderate                                   | Agree<br>Agree                                                           | 4 – To a great extent                                  | 1 – 30 – 49%<br>2 – 50 – 69%                   |
| 8/24/2018 8:03:42 pradeeppradi3917@gmail.com Pradeep N Yes 8/24/2018 13:10:26 sindhugsmg@gmail.com Sindhu.g Yes                                                                                                                     | 19 2018-19 Male<br>19 2018-19 Female                        | Bachelor's Commerce                                        | 4 – 85 to 100% 3 – Satisfactorily<br>3 – 70 to 84% 3 – Satisfactorily                                     | 4 – Always ef 4– Excellent                                                      | 4 – Always fair                                         | 4 – Every time 3 – Often                                                                       | 1 – Marginally<br>3 – Very well                             | 2 – Neutral<br>4 – Strongly agree                                                          | 1 – Rarely<br>4 – Every time                                     | •                                                  | 1– Rarely<br>4 – Every time                                                       | 0– Unable to<br>3 – Reasonably                               | 0 – Never<br>4 – Every time                                                              | Strongly agree                                      | 0 – Not at all<br>4 – To a great extent                        | Strongly Disagree Strongly agree                                         | 4 – To a great extent                                  | 0 – Below 29%<br>3 – 70 – 89%                  |
| 8/24/2018 18:17:10 priyanka13bm@gmail.com Priyanka Yes<br>8/24/2018 23:23:54 dhanushreedhanu070@gmail.com Dhanushree M Yes<br>8/25/2018 4:30:38 chethan1792000@gmail.com Chethan naik k n Yes                                       | 19 2018-19 Female<br>19 2018-19 Female<br>19 2018-19 Male   | Bachelor's Commerce                                        | 1– 30 to 54% 3 – Satisfactorily<br>4 – 85 to 100% 3 – Satisfactorily<br>4 – 85 to 100% 3 – Satisfactorily | 3 – Sometime 3 – Very good                                                      |                                                         | •                                                                                              | 2 – Moderately<br>3 – Very well<br>3 – Very well            | 2 – Neutral<br>2 – Neutral<br>3 – Agree                                                    | 4 – Every time<br>3 – Usually<br>4 – Every time                  | 3 – Usually<br>3 – Usually<br>4 – Every time       | 3 – Usually<br>3 – Usually<br>4 – Every time                                      | 2 – Partially<br>3 – Reasonably<br>3 – Reasonably            | 0 – Never<br>3 – Usually<br>3 – Usually                                                  | Neutral<br>Agree<br>Agree                           | 2 – Some what<br>3 – Moderate<br>3 – Moderate                  | Neutral<br>Agree<br>Strongly agree                                       | 3 – Moderate                                           | 3 – 70 – 89%<br>3 – 70 – 89%<br>4 – Above 90%  |
| 8/25/2018 9:37:22 Sindhukushi853@gmail.com Sindhu.V. Yes<br>8/25/2018 14:44:06 gaganaks83@gmail.com Gagana k s Yes                                                                                                                  | 18 2018-19 Male<br>18 2018-19 Female<br>18 2018-19 Female   | Bachelor's Commerce                                        | 3 – 70 to 84% 3 – Satisfactorily<br>3 – 70 to 84% 4 – Thoroughly                                          | 4 – Always ef 4– Excellent                                                      | 4 – Always fair                                         | 4 – Every time 4 – Regularly<br>4 – Every time 3 – Often                                       | 3 – Very well<br>3 – Very well<br>4 – Significantly         | 3 – Agree<br>4 – Strongly agree<br>3 – Agree                                               | 4 – Every time<br>4 – Every time<br>4 – Every time               | 3 – Usually                                        | 4 – Every time<br>4 – Every time<br>4 – Every time                                | 3 – Reasonably<br>4 – Fully<br>4 – Fully                     | 3 – Usually<br>3 – Usually<br>3 – Usually                                                | _                                                   | 4 – To a great extent 3 – Moderate                             | Strongly agree Strongly agree Neutral                                    | 4 – To a great extent                                  | 4 – Above 90%<br>3 – 70 – 89%<br>4 – Above 90% |
| 8/25/2018 19:50:50 shruthiayachita@gmail.com Shruthi Yes 8/26/2018 0:57:34 pareekshithlr17@gmail.com Pareekshith L R Yes                                                                                                            | 19 2018-19 Female<br>19 2018-19 Male                        | Bachelor's Commerce                                        | 4 – 85 to 100% 3 – Satisfactorily<br>4 – 85 to 100% 3 – Satisfactorily                                    | 4 – Always ef 4– Excellent                                                      | 4 – Always fair                                         | 3 – Usually 3 – Often                                                                          | 4 – Significantly<br>3 – Very well                          | 4 – Strongly agree<br>3 – Agree                                                            | 3 – Usually<br>2– Occasionally/Sometin                           | 4 – Every time                                     | 4 – Every time<br>3 – Usually                                                     | 4 – Fully<br>3 – Reasonably                                  | 3 – Usually<br>3 – Usually<br>3 – Usually                                                | Strongly agree Strongly agree                       |                                                                | Strongly agree Agree                                                     | 3 – Moderate                                           | 3 – 70 – 89%<br>3 – 70 – 89%                   |
| 8/26/2018 6:04:18 akkuakshatha50@gmail.com Akshatha Yes 8/26/2018 11:11:02 00reehan11@gmail.com Mohammed Reel Yes                                                                                                                   | 19 2018-19 Female<br>21 2018-19 Male                        | Bachelor's Commerce Bachelor's Commerce                    | 3 – 70 to 84% 3 – Satisfactorily<br>3 – 70 to 84% 4 –Thoroughly                                           | 2 – Just satis 3 – Very good<br>3 – Sometime 3 – Very good                      | 4 – Always fair<br>3 – Usually fair                     | 1 – Rarely 2 – Sometimes 3 – Usually 4 – Regularly                                             | 2 – Moderately<br>4 – Significantly                         | 4 – Strongly agree<br>3 – Agree                                                            | 3 – Usually<br>3 – Usually                                       | 3 – Usually<br>4 – Every time                      | 4 – Every time<br>4 – Every time                                                  | 4 – Fully<br>3 – Reasonably                                  | 1 – Rarely<br>3 – Usually                                                                | Strongly agree<br>Agree                             | 3 – Moderate<br>3 – Moderate                                   | Strongly agree<br>Agree                                                  | 4 – To a great extent<br>3 – Moderate                  | 3 – 70 – 89%<br>2 – 50 – 69%                   |
| 8/26/2018 16:17:46 vismaya9845@gmail.com Vismaya Yes 8/26/2018 21:24:30 zeeshanalikhan28@gmail.com MOHAMMED MUS Yes                                                                                                                 | 20 2018-19 Female<br>21 2018-19 Male                        | Bachelor's Commerce                                        | 3 – 70 to 84% 4 – Thoroughly<br>3 – 70 to 84% 4 – Thoroughly                                              | 4 – Always ef 4– Excellent                                                      | 4 – Always fair                                         | 3 – Usually 3 – Often                                                                          | 3 – Very well 3 – Very well 4 Significantly                 | 3 – Agree<br>3 – Agree                                                                     | 4 – Every time 3 – Usually                                       | 4 – Every time                                     | 4 – Every time 4 – Every time                                                     | 3 – Reasonably 3 – Reasonably                                | 4 – Every time 4 – Every time                                                            | Agree                                               | 4 – To a great extent 3 – Moderate 4 – To a great extent       | Strongly agree  Agree Strongly agree                                     | 3 – Moderate                                           | 3 – 70 – 89%<br>2 – 50 – 69%<br>3 – 70 – 80%   |
| 8/27/2018 2:31:14 prathap24051999@gmail.com Prathap kr Yes 8/27/2018 7:37:58 ramanath.pai99@gmail.com Ramnath Pai Yes 8/27/2018 12:44:42 mahaveerujainsmg@gmail.com Mahaveer u jain No                                              | 20 2018-19 Male<br>20 2018-19 Male<br>19 2018-19 Male       | Bachelor's Commerce                                        | 4 – 85 to 100% 4 – Thoroughly<br>4 – 85 to 100% 4 – Thoroughly<br>3 – 70 to 84% 3 – Satisfactorily        | 4 – Always ef 4– Excellent                                                      | 4 – Always fair                                         | 4 – Every time 4 – Regularly                                                                   | 4 – Significantly<br>4 – Significantly<br>4 – Significantly | 4 – Strongly agree<br>4 – Strongly agree<br>3 – Agree                                      | 4 – Every time<br>4 – Every time<br>3 – Usually                  |                                                    | 4 – Every time<br>4 – Every time<br>4 – Every time                                | 4 – Fully<br>4 – Fully<br>3 – Reasonably                     | 4 – Every time<br>4 – Every time<br>3 – Usually                                          |                                                     | 4 – To a great extent<br>4 – To a great extent<br>3 – Moderate | Strongly agree Strongly agree Strongly agree                             | 4 – To a great extent                                  | 3 – 70 – 89%<br>3 – 70 – 89%<br>2 – 50 – 69%   |
| 8/27/2018 17:51:26 subrahmanyag1999@gmail.com Subrahmanya G Yes 8/27/2018 22:58:10 yamunayamu548@gmail.com Yamuna.v Yes                                                                                                             | 21 2018-19 Male<br>20 2018-19 Female                        | Bachelor's Commerce                                        | 4 – 85 to 100% 4 – Thoroughly<br>3 – 70 to 84% 3 – Satisfactorily                                         | 4 – Always ef 3 – Very good                                                     | 4 – Always fair                                         | 4 – Every time 4 – Regularly                                                                   | 4 – Significantly<br>4 – Significantly<br>4 – Significantly | 3 – Agree<br>3 – Agree<br>4 – Strongly agree                                               | 4 – Every time<br>3 – Usually                                    | 4 – Every time                                     | 4 – Every time<br>4 – Every time<br>4 – Every time                                | 4 – Fully<br>4 – Fully                                       | 4 – Every time<br>4 – Every time                                                         |                                                     | 4 – To a great extent 3 – Moderate                             | Strongly agree Strongly agree                                            | 4 – To a great extent                                  | 2 - 50 - 69%<br>2 - 50 - 69%<br>2 - 50 - 69%   |
| 8/28/2018 4:04:54 Venkateshpaiv5630@gmail.com Venkatesh Pai V Yes 8/28/2018 9:11:38 shashankrpaiyaa@gmail.com Shashank raju pai Yes                                                                                                 | 20 2018-19 Male<br>20 2018-19 Male                          | Bachelor's Commerce Bachelor's Commerce                    | 4 – 85 to 100% 4 –Thoroughly<br>4 – 85 to 100% 4 –Thoroughly                                              | 3 – Sometime 3 – Very good<br>3 – Sometime 3 – Very good                        | 4 – Always fair<br>4 – Always fair                      | 4 – Every time 4 – Regularly 4 – Every time 3 – Often                                          | 4 – Significantly<br>4 – Significantly                      | 4 – Strongly agree<br>3 – Agree                                                            | 3 – Usually<br>4 – Every time                                    | 4 – Every time<br>4 – Every time                   | 4 – Every time<br>4 – Every time                                                  | 3 – Reasonably<br>4 – Fully                                  | 3 – Usually<br>4 – Every time                                                            | Agree<br>Strongly agree                             | 3 – Moderate<br>4 – To a great extent                          | Agree<br>Strongly agree                                                  | 3 – Moderate<br>3 – Moderate                           | 2 – 50 – 69%<br>3 – 70 – 89%                   |
| 8/28/2018 14:18:22 govindpatelpatel07@gmail.com Govind Patel Yes 8/28/2018 19:25:06 aftabmohammed313@gmail.com Mohammed aftab Yes                                                                                                   | 21 2018-19 Male<br>21 2018-19 Male                          |                                                            | 4 – 85 to 100% 4 –Thoroughly 3 – 70 to 84% 3 – Satisfactorily                                             |                                                                                 | •                                                       |                                                                                                | 3 – Very well<br>4 – Significantly                          | 3 – Agree<br>4 – Strongly agree                                                            | 3 – Usually<br>4 – Every time                                    | •                                                  | <ul><li>4 – Every time</li><li>4 – Every time</li></ul>                           | 4 – Fully<br>4 – Fully                                       | 4 – Every time<br>3 – Usually                                                            | Agree<br>Strongly agree                             | 4 – To a great extent<br>3 – Moderate                          | Strongly agree<br>Agree                                                  |                                                        | 2 – 50 – 69%<br>2 – 50 – 69%                   |
|                                                                                                                                                                                                                                     |                                                             |                                                            |                                                                                                           |                                                                                 |                                                         |                                                                                                |                                                             |                                                                                            |                                                                  |                                                    |                                                                                   |                                                              |                                                                                          |                                                     |                                                                |                                                                          |                                                        |                                                |