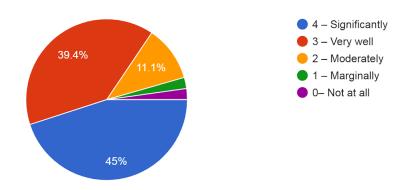

| 1. Please                                                                                                                                                                                                                           |                                                             |                                                            |                                                                                                           | 9. How well 10. The                                                             |                                                         | 13. The institute                                                                              | takes 14. I he teaching ar                                  | nd                                                                                         |                                                                  |                                                    |                                                                                   |                                                              |                                                                                          | 21. The institution makes                           | 22. I he institute/ teachers                                   | 5                                                                        | 24. Efforts are made by                                |                                                |
|-------------------------------------------------------------------------------------------------------------------------------------------------------------------------------------------------------------------------------------|-------------------------------------------------------------|------------------------------------------------------------|-----------------------------------------------------------------------------------------------------------|---------------------------------------------------------------------------------|---------------------------------------------------------|------------------------------------------------------------------------------------------------|-------------------------------------------------------------|--------------------------------------------------------------------------------------------|------------------------------------------------------------------|----------------------------------------------------|-----------------------------------------------------------------------------------|--------------------------------------------------------------|------------------------------------------------------------------------------------------|-----------------------------------------------------|----------------------------------------------------------------|--------------------------------------------------------------------------|--------------------------------------------------------|------------------------------------------------|
| confirm this is the first                                                                                                                                                                                                           |                                                             | ,                                                          | 7. How much of 8. How well did                                                                            |                                                                                 | 11. Fairness of the internal                            | 12. Was your an active interest performance in promoting internal assignments student exchange | ship, your institution                                      | 15. The institution                                                                        | 16. Teachers inform you about your expected                      | 17 Vour montar doos a                              | 18. The teachers illustra                                                         | , ,                                                          | 20. Teachers are able to                                                                 | effort to engage students in the monitoring, review | methods, such as                                               | 23 Taachare ancouraga                                                    | •                                                      | , ,                                            |
| and only tim you answer Timestamp Email Address Name this survey.                                                                                                                                                                   | ₹<br>2. Age 3. Year 4. Gende                                | program are are you you pursuing currently or now pursuing | the syllabus the teachers was covered in prepare for the the class classes                                | able to teaching can communicat best be e described as                          | evaluation process by the teachers.                     | discussed with visit opportunitie vou students.                                                | •                                                           | provides multiple d opportunities to learn an grow.                                        | competencies, course<br>and outcomes, and<br>programme outcomes. | necessary follow-up with                           | the concepts through examples and applications.                                   | encourage you with<br>providing right level of<br>challenges | and help you to overcom them.                                                            |                                                     | participative learning and                                     | 23. Teachers encourage you to participate in extracurricular activities. |                                                        | • •                                            |
| 8/1/2018 23:16:41 sureshhm62@gmail.com SURESH H M Yes 8/2/2018 4:23:25 Sindhurani895@gmail.com Sindhu Rani.N Yes                                                                                                                    | 22 2018-19 Male<br>19 2018-19 Female                        |                                                            | • • • • • • • • • • • • • • • • • • • •                                                                   | <ul><li>4 – Always ef 4– Excellent</li><li>4 – Always ef 4– Excellent</li></ul> | 4 – Always fair                                         | 3 – Usually 3 – Often 3 – Usually 4 – Regularly                                                | 4 – Significantly<br>4 – Significantly                      | 4 – Strongly agree<br>4 – Strongly agree                                                   | 4 – Every time<br>4 – Every time                                 | 4 – Every time                                     | 4 – Every time<br>4 – Every time                                                  | 4 – Fully<br>4 – Fully                                       | 4 – Every time<br>4 – Every time                                                         | Agree                                               | 4 – To a great extent<br>4 – To a great extent                 | Agree<br>Strongly agree                                                  | 3 – Moderate<br>4 – To a great extent                  | 2 – 50 – 69%<br>3 – 70 – 89%                   |
| 8/2/2018 9:30:09 suhassvernekar3@gmail.com Suhas s Vernekar Yes 8/2/2018 14:36:53 varuptl5@gmail.com Varun N Yes                                                                                                                    | 20 2018-19 Male<br>20 2018-19 Male                          | Bachelor's Commerce                                        | 3 – 70 to 84% 3 – Satisfactorily                                                                          | 3 – Sometime 2 – Good                                                           | 2 – Sometimes ur                                        | •                                                                                              | 3 – Very well<br>3 – Very well                              | 4 – Strongly agree<br>3 – Agree                                                            | 3 – Usually<br>3 – Usually                                       | 3 – Usually<br>3 – Usually                         | 2 – Occasionally/Someti<br>3 – Usually                                            | 3 – Reasonably                                               | 2 – Occasionally/Sometin<br>3 – Usually                                                  | Agree                                               | 3 – Moderate<br>2 – Some what                                  | Strongly agree<br>Agree                                                  | 3 – Moderate                                           | 3 – 70 – 89%<br>0 – Below 29%                  |
| 8/2/2018 19:43:37       ss7094365@gaiml.co       Sharath       Yes         8/3/2018 0:50:21       meghasmgc@gmail.com       Megha       Yes         8/3/2018 5:57:05       fardeenahmed207@gmail.com       Fardeen ahamed       Yes | 20 2018-19 Male<br>20 2018-19 Female<br>19 2018-19 Male     | Bachelor's Commerce                                        | 1– 30 to 54% 2 – Poorly                                                                                   | 3 – Sometim∈1 – Fair                                                            | - ,                                                     | 13 – Usually 3 – Often<br>3 – Usually 2 – Sometimes<br>4 – Every time 3 – Often                | 2 – Moderately<br>2 – Moderately<br>3 – Very well           | 4 – Strongly agree<br>3 – Agree<br>3 – Agree                                               | 4 – Every time<br>4 – Every time<br>4 – Every time               | 3 – Usually<br>3 – Usually<br>4 – Every time       | 3 – Usually<br>3 – Usually<br>4 – Every time                                      | 3 – Reasonably<br>3 – Reasonably<br>3 – Reasonably           | 4 – Every time<br>4 – Every time<br>3 – Usually                                          | Strongly agree Agree                                | 3 – Moderate<br>2 – Some what<br>3 – Moderate                  | Agree<br>Agree<br>Strongly agree                                         | 2 – Some what                                          | 3 – 70 – 89%<br>1 – 30 – 49%<br>3 – 70 – 89%   |
| 8/3/2018 11:03:49 987mdrehan@gmail.com Noor fathima Yes<br>8/3/2018 16:10:33 punithhg1995@gmail.com PUNITH H G No                                                                                                                   | 19 2018-19 Male<br>19 2018-19 Female<br>22 2018-19 Male     | Bachelor's Commerce                                        |                                                                                                           | 4 – Always ef 3 – Very good                                                     | 3 – Usually fair                                        | 7                                                                                              | 3 – Very well<br>3 – Very well<br>4 – Significantly         | 3 – Agree<br>3 – Agree<br>4 – Strongly agree                                               | 3 – Usually<br>4 – Every time                                    | 4 – Every time<br>4 – Every time<br>4 – Every time | 3 – Usually<br>4 – Every time                                                     | 4 – Fully<br>4 – Fully                                       | 3 – Usually<br>3 – Usually<br>4 – Every time                                             | Strongly agree Strongly agree                       | 1 – Very little<br>4 – To a great extent                       | Agree Strongly agree                                                     | 4 – To a great extent                                  | 1 – 30 – 49%<br>4 – Above 90%                  |
| 8/3/2018 21:17:17 adnanbasha.abs@gmail.com Adnan basha Yes 8/4/2018 2:24:01 mdumer1024@gmail.com Mohammed Umer Yes                                                                                                                  | 19 2018-19 Male<br>19 2018-19 Male                          | Bachelor's Commerce                                        | 2 – 55 to 69% 3 – Satisfactorily                                                                          | 3 – Sometime 3 – Very good                                                      | 2 – Sometimes ur                                        | <u>-</u>                                                                                       | 2 – Moderately<br>3 – Very well                             | 3 – Agree<br>2 – Neutral                                                                   | 3 – Usually<br>0– Never                                          | 3 – Usually<br>2 – Occasionally/Sometim            | 3 – Usually<br>n∈3 – Usually                                                      | 3 – Reasonably<br>0– Unable to                               | 3 – Usually<br>2 – Occasionally/Sometin                                                  | Agree                                               | 3 – Moderate<br>3 – Moderate                                   | Agree<br>Agree                                                           | 2 – Some what<br>3 – Moderate                          | 0 – Below 29%<br>0 – Below 29%                 |
| 8/4/2018 7:30:45 nishchitha135@gmail.com Nishchitha.V Yes 8/4/2018 12:37:29 rudraswamyswamy51910@gmail.c 7349787417 Yes                                                                                                             | 18 2018-19 Female<br>18 2018-19 Male                        | Bachelor's Commerce                                        | 3 – 70 to 84% 3 – Satisfactorily<br>4 – 85 to 100% 3 – Satisfactorily                                     | 4 – Always ef 4– Excellent                                                      | 4 – Always fair                                         | 4 – Every time 4 – Regularly                                                                   | 3 – Very well<br>4 – Significantly                          | 3 – Agree<br>4 – Strongly agree                                                            | 3 – Usually<br>3 – Usually                                       |                                                    | 3 – Usually 4 – Every time                                                        | 3 – Reasonably<br>4 – Fully                                  | 3 – Usually<br>4 – Every time                                                            | Agree<br>Strongly agree                             | 2 – Some what<br>4 – To a great extent                         | Agree Strongly agree                                                     | 4 – To a great extent                                  | 2 – 50 – 69%<br>4 – Above 90%                  |
| 8/4/2018 17:44:13 lalshithamgowda2000@gmail.com Lakshitha m Yes 8/4/2018 22:50:57 umeshhanavada@gmail.com Rakesh H u Yes 8/5/2018 3:57:41 Vmdnkmr@gmail.com V Madan Kumar Yes                                                       | 19 2018-19 Female<br>18 2018-19 Male<br>19 2018-19 Male     | Bachelor's Commerce                                        | 4 – 85 to 100% 3 – Satisfactorily                                                                         | 3 – Sometime 3 – Very good                                                      | •                                                       | 4 – Every time 3 – Often                                                                       | 0– Not at all<br>3 – Very well<br>3 – Very well             | 2 – Neutral<br>3 – Agree<br>4 – Strongly agree                                             | 1 – Rarely<br>4 – Every time<br>3 – Usually                      | 1 – Rarely<br>4 – Every time<br>1 – Rarely         | <ul><li>2 – Occasionally/Someti</li><li>3 – Usually</li><li>3 – Usually</li></ul> | Me 3 – Reasonably<br>4 – Fully<br>3 – Reasonably             | 4 – Every time<br>4 – Every time<br>3 – Usually                                          | Strongly agree<br>Strongly agree<br>Agree           | 4 – To a great extent<br>3 – Moderate<br>3 – Moderate          | Strongly agree Agree Strongly agree                                      | •                                                      | 3 - 70 - 89%<br>2 - 50 - 69%<br>0 - Below 29%  |
| 8/5/2018 9:04:25 santhoshgopi720@gmail.com Santhosha s Yes<br>8/5/2018 14:11:09 Nimhansimrannimhan@gmail.com NIMHAN SIMRAN Yes                                                                                                      | 20 2018-19 Male<br>18 2018-19 Female                        | Bachelor's Commerce                                        | 4 – 85 to 100% 3 – Satisfactorily                                                                         | 4 – Always ef 4– Excellent                                                      | •                                                       | 4 – Every time 4 – Regularly                                                                   | 3 – Very well<br>2 – Moderately                             | 4 – Strongly agree<br>2 – Neutral                                                          | 4 – Every time<br>2– Occasionally/Sometin                        | 3 – Usually                                        | 4 – Every time                                                                    | 4 – Fully<br>1 – Slightly                                    | 4 – Every time<br>1 – Rarely                                                             | 3                                                   | 4 – To a great extent<br>2 – Some what                         | Strongly agree Neutral                                                   |                                                        | 4 – Above 90%<br>1 – 30 – 49%                  |
| 8/5/2018 19:17:53 vpsahana04@gmail.com Sahana V palankaı Yes 8/6/2018 0:24:37 prakruthi6smg@gmail.com Prakruthi.K Yes                                                                                                               | 18 2018-19 Female<br>18 2018-19 Female                      | Bachelor's Commerce                                        | 1– 30 to 54% 3 – Satisfactorily                                                                           | 2 – Just satis 2 – Good                                                         | 3 – Usually fair                                        | •                                                                                              | <ul><li>2 – Moderately</li><li>2 – Moderately</li></ul>     | 3 – Agree<br>3 – Agree                                                                     | 2- Occasionally/Sometin 3 - Usually                              | 2 – Occasionally/Sometim                           | 3 – Usually<br>n∈4 – Every time                                                   | 2 – Partially<br>2 – Partially                               | 2 – Occasionally/Sometin<br>2 – Occasionally/Sometin                                     | n∈Neutral                                           | 3 – Moderate<br>3 – Moderate                                   | Agree<br>Agree                                                           | 3 – Moderate                                           | 2 – 50 – 69%<br>0 – Below 29%                  |
| 8/6/2018 5:31:21 koursapna36@gmail.com Sapna kour Yes<br>8/6/2018 10:38:05 poojavsmg.2018@gmail.com Pooja v No<br>8/6/2018 15:44:49 hemaliblk123@gmail.com R Hemavathi Bai Yes                                                      | 20 2018-19 Female<br>19 2018-19 Female<br>19 2018-19 Female | Bachelor's Commerce                                        | 4 – 85 to 100% 4 –Thoroughly                                                                              | 4 – Always ef 4– Excellent                                                      | 4 – Always fair                                         | 4 – Every time 4 – Regularly<br>4 – Every time 4 – Regularly<br>2 – Occasionally 4 – Regularly | 3 – Very well<br>4 – Significantly<br>3 – Very well         | <ul><li>4 – Strongly agree</li><li>4 – Strongly agree</li><li>4 – Strongly agree</li></ul> | 4 – Every time<br>4 – Every time<br>3 – Usually                  | •                                                  | 4 – Every time<br>4 – Every time<br>4 – Every time                                | 4 – Fully<br>4 – Fully<br>3 – Reasonably                     | 4 – Every time<br>4 – Every time<br>3 – Usually                                          | Strongly agree<br>Strongly agree<br>Neutral         | 4 – To a great extent<br>4 – To a great extent<br>3 – Moderate | Agree<br>Strongly agree<br>Strongly agree                                | 4 – To a great extent                                  | 3 – 70 – 89%<br>4 – Above 90%<br>2 – 50 – 69%  |
| 8/6/2018 20:51:33 Apoorvas9901@gmail.com Apoorva Yes 8/7/2018 1:58:17 prarthanavijoshi@gmail.com Prarthana v joshi Yes                                                                                                              | 20 2018-19 Female<br>19 2018-19 Female                      | Bachelor's Commerce                                        | 3 – 70 to 84% 3 – Satisfactorily                                                                          | . , ,                                                                           | 2 – Sometimes ur<br>0– Unfair                           |                                                                                                | 4 – Significantly 3 – Very well                             | 3 – Agree<br>3 – Agree                                                                     | 4 – Every time<br>1 – Rarely                                     | -                                                  | 4 – Every time<br>4 – Every time<br>4 – Every time                                | 1 – Slightly<br>1 – Slightly                                 | 3 – Usually<br>3 – Usually<br>0 – Never                                                  | Neutral<br>Agree                                    | 4 – To a great extent<br>3 – Moderate                          | Strongly agree  Strongly agree  Agree                                    | 4 – To a great extent                                  | 3 – 70 – 89%<br>1 – 30 – 49%                   |
| 8/7/2018 7:05:01 Karthickj854@gmail.com Lalith Yes 8/7/2018 12:11:45 Dishabafna2@icloud.com Disha bafna Yes                                                                                                                         | 20 2018-19 Male<br>20 2018-19 Female                        |                                                            |                                                                                                           | 3 – Sometime 3 – Very good                                                      | •                                                       | 3 – Usually 3 – Often<br>4 – Every time 4 – Regularly                                          | 3 – Very well<br>3 – Very well                              | 3 – Agree<br>3 – Agree                                                                     | 3 – Usually<br>4 – Every time                                    | 3 – Usually<br>3 – Usually                         | 3 – Usually<br>3 – Usually                                                        | 4 – Fully<br>3 – Reasonably                                  | 2 – Occasionally/Sometin<br>3 – Usually                                                  | · ·                                                 | 3 – Moderate<br>3 – Moderate                                   | Strongly agree<br>Agree                                                  | 3 – Moderate                                           | 3 – 70 – 89%<br>3 – 70 – 89%                   |
| 8/7/2018 17:18:29 bhanuprakashsbhanu@gmail.com Bhanu prakash.s Yes 8/7/2018 22:25:13 akshathabhatt1@gmail.com Akshatha A R Yes                                                                                                      | 20 2018-19 Male<br>20 2018-19 Female                        | Bachelor's Commerce                                        | 4 – 85 to 100% 3 – Satisfactorily<br>3 – 70 to 84% 4 – Thoroughly                                         | 4 – Always ef 4– Excellent                                                      | 3 – Usually fair                                        | 3 – Usually 2 – Sometimes                                                                      | 4 – Significantly 4 – Significantly                         | 3 – Agree<br>3 – Agree                                                                     | 3 – Usually<br>4 – Every time                                    | •                                                  | 4 – Every time<br>4 – Every time                                                  | 4 – Fully<br>3 – Reasonably                                  | 3 – Usually<br>4 – Every time                                                            | _                                                   | 3 – Moderate 4 – To a great extent                             | Strongly agree Strongly agree                                            | 4 – To a great extent                                  | 2 – 50 – 69%<br>3 – 70 – 89%                   |
| 8/8/2018 3:31:57 ranjitharanju07111999@gmail.comRanjitha Yes<br>8/8/2018 8:38:41 bhoomikajshetty1999@gmail.com Bhoomika J Shetty Yes<br>8/8/2018 13:45:25 shanenousheen24768608@gmail.com Bhoomika J Shetty Yes                     | 20 2018-19 Female<br>20 2018-19 Female<br>20 2018-19 Female | Bachelor's Commerce                                        | 3 – 70 to 84% 3 – Satisfactorily<br>3 – 70 to 84% 4 –Thoroughly<br>3 – 70 to 84% 3 – Satisfactorily       | 4 – Always ef 4– Excellent                                                      | 3 – Usually fair                                        | 4 – Every time 4 – Regularly                                                                   | 2 – Moderately<br>3 – Very well                             | 2 – Neutral 4 – Strongly agree                                                             | 3 – Usually<br>4 – Every time<br>3 – Usually                     | 3 – Usually<br>4 – Every time<br>3 – Usually       | 3 – Usually<br>4 – Every time<br>4 – Every time                                   | 2 – Partially<br>3 – Reasonably<br>4 – Fully                 | <ul><li>2 – Occasionally/Sometir</li><li>3 – Usually</li><li>4 – Every time</li></ul>    | Strongly agree                                      | 3 – Moderate<br>3 – Moderate<br>3 – Moderate                   | Neutral<br>Agree                                                         | 4 – To a great extent                                  | 0 – Below 29%<br>3 – 70 – 89%<br>3 – 70 – 89%  |
| 8/8/2018 18:52:09 sandeepmv1703@gmail.com Sandeepa m v Yes 8/8/2018 23:58:53 neharnaidu1999@gmail.com Neha r Yes                                                                                                                    | 19 2018-19 Male<br>20 2018-19 Female                        | Bachelor's Commerce                                        | 2 – 55 to 69% 3 – Satisfactorily<br>3 – 70 to 84% 3 – Satisfactorily                                      | 4 – Always ef 3 – Very good                                                     | 3 – Usually fair                                        | 3 – Usually 3 – Often                                                                          | 3 – Very well<br>3 – Very well<br>3 – Very well             | 4 – Strongly agree<br>4 – Strongly agree<br>4 – Strongly agree                             | 3 – Usually<br>3 – Usually<br>3 – Usually                        | ·                                                  | 4 – Every time<br>4 – Every time<br>4 – Every time                                | 3 – Reasonably<br>3 – Reasonably                             | 4 – Every time<br>4 – Every time<br>3 – Usually                                          | Agree Strongly agree Strongly agree                 | 3 – Moderate<br>3 – Moderate<br>3 – Moderate                   | Agree<br>Agree                                                           | 3 – Moderate                                           | 3 – 70 – 89%<br>2 – 50 – 69%                   |
| 8/9/2018 5:05:37 pavankoudike20@gmail.com Pavan kl Yes<br>8/9/2018 10:12:21 sumanthskatte@gmail.com Sumanth K S Yes                                                                                                                 | 20 2018-19 Male<br>19 2018-19 Male                          | Bachelor's Commerce                                        | 4 – 85 to 100% 3 – Satisfactorily<br>4 – 85 to 100% 4 – Thoroughly                                        | 4 – Always ef 4– Excellent                                                      | 4 – Always fair                                         | 4 – Every time 4 – Regularly                                                                   | 4 – Significantly<br>4 – Significantly                      | 3 – Agree<br>4 – Strongly agree                                                            | 3 – Usually<br>4 – Every time                                    | 4 – Every time                                     | 4 – Every time<br>4 – Every time                                                  | 4 – Fully<br>4 – Fully                                       | 4 – Every time<br>4 – Every time                                                         | Strongly agree                                      | 4 – To a great extent<br>4 – To a great extent                 | Agree<br>Strongly agree                                                  | 4 – To a great extent                                  | 3 – 70 – 89%<br>4 – Above 90%                  |
| 8/9/2018 15:19:05 salonijain2614@gmail.com Saloni parakh Yes 8/9/2018 20:25:49 hnspoorthi2000@gmail.com Spoorthi H N Yes                                                                                                            | 19 2018-19 Female<br>19 2018-19 Female                      | Bachelor's Commerce                                        | 4 – 85 to 100% 4 –Thoroughly<br>4 – 85 to 100% 4 –Thoroughly                                              | 4 – Always ef 4– Excellent                                                      |                                                         | 3 – Usually 1 – Rarely 4 – Every time 3 – Often                                                | 3 – Very well<br>4 – Significantly                          | 3 – Agree<br>4 – Strongly agree                                                            | 3 – Usually<br>4 – Every time                                    | 3 – Usually<br>4 – Every time                      | 4 – Every time<br>4 – Every time                                                  | 4 – Fully<br>4 – Fully                                       | 4 – Every time<br>4 – Every time                                                         | Strongly agree<br>Strongly agree                    | 3 – Moderate<br>4 – To a great extent                          | Strongly agree<br>Strongly agree                                         | 4 – To a great extent                                  | 3 – 70 – 89%<br>3 – 70 – 89%                   |
| 8/10/2018 1:32:33 arpithasb071999@gmail.Com Arpitha SB Yes<br>8/10/2018 6:39:17 sudheerajain23@gmail.com Sudheera k c jain Yes                                                                                                      | 19 2018-19 Female<br>20 2018-19 Male                        | Bachelor's Commerce                                        | 2 – 55 to 69% 4 –Thoroughly<br>4 – 85 to 100% 4 –Thoroughly                                               | 4 - Always ef 4- Excellent                                                      | •                                                       | 4 – Every time 3 – Often                                                                       | 4 – Significantly 4 – Significantly                         | 3 – Agree<br>3 – Agree                                                                     | 4 – Every time<br>4 – Every time                                 | 4 – Every time<br>4 – Every time                   | 3 – Usually<br>4 – Every time                                                     | 3 – Reasonably<br>4 – Fully                                  | 3 – Usually<br>3 – Usually                                                               | Agree<br>Strongly agree                             |                                                                | Agree<br>Strongly agree                                                  | 4 – To a great extent                                  | 3 – 70 – 89%<br>4 – Above 90%                  |
| 8/10/2018 11:46:01 saifansaif1234@gmail.com Saifan khan Yes 8/10/2018 16:52:45 sanathkumar.s.shet98@gmail.com Sanath shet Yes 8/10/2018 21:59:29 savinanarayana@gmail.com Savina.N Yes                                              | 20 2018-19 Male<br>19 2018-19 Male<br>19 2018-19 Female     | Bachelor's Commerce                                        | 3 – 70 to 84% 3 – Satisfactorily<br>4 – 85 to 100% 4 –Thoroughly<br>2 – 55 to 69% 3 – Satisfactorily      | 4 – Always ef 4– Excellent                                                      | 4 – Always fair                                         | 4 – Every time 4 – Regularly                                                                   | 4 – Significantly 4 – Significantly Moderately              | 3 – Agree<br>3 – Agree                                                                     | 2– Occasionally/Sometin 4 – Every time                           | _ *.                                               | 3 – Usually 4 – Every time                                                        | 3 – Reasonably<br>3 – Reasonably<br>3 – Reasonably           | 3 – Usually<br>3 – Usually<br>3 – Usually                                                | Agree<br>Agree<br>Noutral                           | 3 – Moderate<br>3 – Moderate<br>3 – Moderate                   | Agree<br>Agree                                                           | 3 – Moderate                                           | 3 – 70 – 89%<br>3 – 70 – 89%<br>2 – 50 – 69%   |
| 8/10/2018 21:59:29 savinanarayana@gmail.com Savina.N Yes 8/11/2018 3:06:13 Sanchithadv@gmail.com Sanchitha D.v Yes 8/11/2018 8:12:57 rekhabr25@gmail.com Rekha.b.r Yes                                                              | 19 2018-19 Female<br>19 2018-19 Female<br>18 2018-19 Female | Bachelor's Commerce                                        | 3 – 70 to 84% 3 – Satisfactorily<br>1– 30 to 54% 3 – Satisfactorily                                       | 4 – Always ef 3 – Very good                                                     | 4 – Always fair                                         | -                                                                                              | 2 – Moderately<br>3 – Very well<br>2 – Moderately           | 3 – Agree<br>3 – Agree<br>3 – Agree                                                        | 3 – Usually<br>3 – Usually<br>2– Occasionally/Sometin            | 3 – Usually                                        | 3 – Usually<br>4 – Every time                                                     | 3 – Reasonably<br>2 – Partially                              | 4 – Every time 2 – Occasionally/Sometin                                                  | Agree<br>ne Aaree                                   | 3 – Moderate<br>3 – Moderate<br>3 – Moderate                   | Agree<br>Agree<br>Agree                                                  | 3 – Moderate                                           | 2 – 30 – 69%<br>3 – 70 – 89%<br>1 – 30 – 49%   |
| 8/11/2018 13:19:41 thejashwinimm01@gmail.com Thejashwini M M Yes 8/11/2018 18:26:25 manujhmanu07@gmail.com Manu JH Yes                                                                                                              | 18 2018-19 Female<br>19 2018-19 Male                        | Bachelor's Commerce                                        | 2 – 55 to 69% 3 – Satisfactorily<br>2 – 55 to 69% 3 – Satisfactorily                                      | 2 – Just satis 2 – Good                                                         | 2 – Sometimes ur                                        | ni 1 – Rarely 4 – Regularly                                                                    | 3 – Very well<br>3 – Very well                              | 3 – Agree<br>4 – Strongly agree                                                            | 3 – Usually<br>4 – Every time                                    | 0 – I don't have a mentor<br>3 – Usually           | •                                                                                 | 1 – Slightly<br>4 – Fully                                    | 0 – Never<br>3 – Usually                                                                 | Neutral<br>Agree                                    | 1 – Very little<br>3 – Moderate                                | Agree<br>Strongly agree                                                  | 3 – Moderate                                           | 0 – Below 29%<br>4 – Above 90%                 |
| 8/11/2018 23:33:09 madhupraju007@gmail.com Madhusudhan k Yes 8/12/2018 4:39:53 sahanasg1299smg@gmail.com Sahana S.G Yes                                                                                                             | 20 2018-19 Male<br>19 2018-19 Female                        | Other Commerce                                             | 4 – 85 to 100% 4 –Thoroughly 3 – 70 to 84% 4 –Thoroughly                                                  | 4 – Always ef 4– Excellent                                                      | 3 – Usually fair                                        | 3 – Usually 4 – Regularly                                                                      | 4 – Significantly<br>3 – Very well                          | 4 – Strongly agree<br>3 – Agree                                                            | 4 – Every time<br>4 – Every time                                 | 3 – Usually                                        | 4 – Every time<br>3 – Usually                                                     | 4 – Fully<br>4 – Fully                                       | 4 – Every time<br>3 – Usually                                                            |                                                     | 4 – To a great extent<br>4 – To a great extent                 | Strongly agree<br>Strongly agree                                         | _                                                      | 4 – Above 90%<br>3 – 70 – 89%                  |
| 8/12/2018 9:46:37 sahanasahana179@gmail.com Sahana k Yes 8/12/2018 14:53:21 spoorthyhs12@gmail.com Spoorthy h s Yes                                                                                                                 | 19 2018-19 Female<br>18 2018-19 Female                      | Bachelor's Commerce                                        | 3 – 70 to 84% 3 – Satisfactorily<br>2 – 55 to 69% 3 – Satisfactorily                                      | 4 – Always ef 4– Excellent                                                      | 3 – Usually fair                                        | 3 – Usually 3 – Often                                                                          | 4 – Significantly<br>2 – Moderately                         | 4 – Strongly agree<br>3 – Agree                                                            | 4 – Every time<br>3 – Usually                                    | 3 – Usually                                        | 4 – Every time<br>3 – Usually                                                     | 4 – Fully<br>3 – Reasonably                                  | 4 – Every time<br>3 – Usually                                                            | Neutral                                             | 4 – To a great extent<br>3 – Moderate                          | Strongly agree Agree                                                     | 3 – Moderate                                           | 4 – Above 90%<br>1 – 30 – 49%                  |
| 8/12/2018 20:00:05 vikasvikki19667@gmail.com Vikas.V.S Yes 8/13/2018 1:06:49 nayazahamad85@gmail.com Nayaz ahamed Yes 8/13/2018 6:13:33 shashankodeyar9474@gmail.com Shashank Yes                                                   | 18 2018-19 Male<br>18 2018-19 Male<br>18 2018-19 Male       | Bachelor's Commerce                                        | 4 – 85 to 100% 3 – Satisfactorily<br>3 – 70 to 84% 3 – Satisfactorily<br>3 – 70 to 84% 3 – Satisfactorily | 4 – Always ef 3 – Very good                                                     | 3 – Usually fair                                        |                                                                                                | 3 – Very well<br>2 – Moderately<br>3 – Very well            | 3 – Agree<br>4 – Strongly agree<br>4 – Strongly agree                                      | 1 – Rarely<br>4 – Every time<br>3 – Usually                      | 3 – Usually<br>4 – Every time<br>3 – Usually       | 1– Rarely<br>3 – Usually<br>3 – Usually                                           | 2 – Partially<br>3 – Reasonably<br>4 – Fully                 | <ul><li>2 – Occasionally/Sometir</li><li>4 – Every time</li><li>4 – Every time</li></ul> | n∈Agree<br>Agree<br>Agree                           | 1 – Very little<br>1 – Very little<br>2 – Some what            | Strongly agree<br>Agree<br>Agree                                         | 4 – To a great extent                                  | 3 – 70 – 89%<br>2 – 50 – 69%<br>3 – 70 – 89%   |
| 8/13/2018 11:20:17 vmshanthesh@gmail.com Shanthesha V M Yes 8/13/2018 16:27:01 prajwalprajju0030@gmail.com Prajwal.H Yes                                                                                                            | 19 2018-19 Male<br>19 2018-19 Male<br>19 2018-19 Male       | Bachelor's Commerce                                        | 4 – 85 to 100% 3 – Satisfactorily<br>4 – 85 to 100% 4 – Thoroughly                                        | 4 – Always ef 4– Excellent                                                      | 4 – Always fair                                         | 4 – Every time 4 – Regularly                                                                   | 3 – Very well<br>3 – Very well<br>3 – Very well             | 4 – Strongly agree<br>4 – Strongly agree<br>4 – Strongly agree                             | 4 – Every time<br>4 – Every time                                 | 3 – Usually                                        | 4 – Every time<br>4 – Every time                                                  | 4 – Fully<br>4 – Fully<br>4 – Fully                          | 4 – Every time<br>4 – Every time<br>3 – Usually                                          | Strongly agree                                      | 4 – To a great extent<br>4 – To a great extent                 | Strongly agree Strongly agree                                            | 4 – To a great extent                                  | 4 – Above 90%<br>4 – Above 90%                 |
| 8/13/2018 21:33:45 vandanaainour6212@gmail.com Vandana A, N Yes 8/14/2018 2:40:29 smgrakshiths@gmail.com Rakshith S Yes                                                                                                             | 20 2018-19 Female<br>18 2018-19 Male                        | Bachelor's Commerce                                        | 4 – 85 to 100% 3 – Satisfactorily<br>4 – 85 to 100% 3 – Satisfactorily                                    | 3 – Sometime 3 – Very good                                                      | 2 – Sometimes ur                                        | ni3 – Usually 3 – Often                                                                        | 3 – Very well<br>3 – Very well                              | 2 – Neutral<br>4 – Strongly agree                                                          | 1 – Rarely<br>3 – Usually                                        | 2 – Occasionally/Sometim<br>3 – Usually            | •                                                                                 | 4 – Fully<br>4 – Fully                                       | 3 – Usually<br>4 – Every time                                                            | Strongly agree<br>Agree                             | 3 – Moderate<br>3 – Moderate                                   | Agree<br>Agree                                                           | 3 – Moderate                                           | 3 – 70 – 89%<br>3 – 70 – 89%                   |
| 8/14/2018 7:47:13 Anjalianju97645@gmail.com Anjali.S Yes 8/14/2018 12:53:57 marumaruthi393@gmail.com Maruthi n Yes                                                                                                                  | 18 2018-19 Female<br>19 2018-19 Male                        | Bachelor's Commerce                                        | 3 – 70 to 84% 3 – Satisfactorily<br>3 – 70 to 84% 3 – Satisfactorily                                      | 4 – Always ef 4– Excellent                                                      | 4 – Always fair                                         | _                                                                                              | 2 – Moderately<br>3 – Very well                             | 3 – Agree<br>4 – Strongly agree                                                            | 3 – Usually<br>4 – Every time                                    | 4 – Every time                                     | 4 – Every time<br>4 – Every time                                                  | 3 – Reasonably<br>3 – Reasonably                             | 3 – Usually<br>4 – Every time                                                            | Agree<br>Agree                                      | 3 – Moderate<br>3 – Moderate                                   | Agree<br>Strongly agree                                                  | 3 – Moderate                                           | 3 – 70 – 89%<br>3 – 70 – 89%                   |
| 8/14/2018 18:00:41 nadirabanu6789@gmail.com Nadira Banu Yes 8/14/2018 23:07:25 premasg4@gmail.com Prema S.G Yes                                                                                                                     | 19 2018-19 Female<br>19 2018-19 Female                      | Bachelor's Commerce                                        | 3 – 70 to 84% 3 – Satisfactorily<br>2 – 55 to 69% 3 – Satisfactorily                                      | 3 – Sometime 3 – Very good                                                      | 3 – Usually fair                                        | 4 – Every time 4 – Regularly                                                                   | 4 – Significantly 3 – Very well                             | 4 – Strongly agree 4 – Strongly agree                                                      | 4 – Every time 4 – Every time                                    | 4 – Every time                                     | 4 – Every time 3 – Usually                                                        | 3 – Reasonably<br>4 – Fully                                  | 1 – Rarely<br>3 – Usually                                                                | Agree Strongly agree                                | 3 – Moderate 3 – Moderate                                      | Strongly agree Strongly agree                                            | 4 – To a great extent                                  | 2 – 50 – 69%<br>3 – 70 – 89%                   |
| 8/15/2018 4:14:09 www.aishaabdullatif02@gmail.comBi bi ayesha Yes 8/15/2018 9:20:53 kavyabvkavya409@gmail.com Kavya bv Yes 8/15/2018 14:27:37 sachinms1204@gmail.com sachin M S Yes                                                 | 18 2018-19 Female<br>19 2018-19 Female<br>20 2018-19 Male   | Bachelor's Commerce                                        | 3 – 70 to 84% 3 – Satisfactorily<br>2 – 55 to 69% 3 – Satisfactorily<br>4 – 85 to 100% 3 – Satisfactorily | 4 – Always ef 3 – Very good                                                     | 4 – Always fair                                         | 2 – Occasionally 1 – Rarely                                                                    | 4 – Significantly<br>4 – Significantly<br>3 – Very well     | 4 – Strongly agree<br>3 – Agree<br>4 – Strongly agree                                      | 1 – Rarely<br>4 – Every time<br>3 – Usually                      |                                                    | 4 – Every time<br>4 – Every time<br>4 – Every time                                | 4 – Fully<br>4 – Fully<br>4 – Fully                          | 4 – Every time<br>4 – Every time<br>4 – Every time                                       | Neutral<br>Agree<br>Agree                           | 2 – Some what<br>3 – Moderate<br>3 – Moderate                  | Neutral<br>Agree<br>Strongly agree                                       | 2 – Some what<br>4 – To a great extent<br>3 – Moderate | 2 – 50 – 69%<br>4 – Above 90%<br>0 – Below 29% |
| 8/15/2018 19:34:21 rohithgsmg2000@gmail.com Rohith Yes 8/16/2018 0:41:05 manumanoj73528@gmail.com Manoja Shetty m Yes                                                                                                               | 19 2018-19 Male<br>19 2018-19 Male                          | Bachelor's Commerce                                        | 2 – 55 to 69% 3 – Satisfactorily<br>3 – 70 to 84% 4 –Thoroughly                                           | 3 – Sometime 3 – Very good                                                      | 3 – Usually fair                                        | 3 – Usually 0– Never                                                                           | 3 – Very well<br>3 – Very well                              | 4 – Strongly agree<br>4 – Strongly agree                                                   | 3 – Usually<br>4 – Every time                                    |                                                    | 4 – Every time                                                                    | 4 – Fully<br>3 – Reasonably                                  | 4 – Every time<br>3 – Usually                                                            | Agree<br>Agree                                      | 3 – Moderate<br>2 – Some what                                  | Strongly agree Strongly agree                                            | 3 – Moderate<br>4 – To a great extent                  | 0 – Below 29%<br>4 – Above 90%                 |
| 8/16/2018 5:47:49 Aminasheikh01@gmail.com Mohsina Banu Yes<br>8/16/2018 10:54:33 shaguftanazrizvi5@gmail.com Shagufta naz Yes                                                                                                       | 18 2018-19 Female<br>18 2018-19 Female                      | Bachelor's Commerce                                        | 3 – 70 to 84% 3 – Satisfactorily<br>3 – 70 to 84% 3 – Satisfactorily                                      | 3 – Sometime 3 – Very good                                                      | 3 – Usually fair                                        | 3 – Usually 3 – Often                                                                          | 1 – Marginally<br>3 – Very well                             | 4 – Strongly agree<br>4 – Strongly agree                                                   | 4 – Every time<br>3 – Usually                                    | 3 – Usually                                        | 4 – Every time<br>4 – Every time                                                  | <ul><li>3 – Reasonably</li><li>3 – Reasonably</li></ul>      | 2 – Occasionally/Sometin<br>4 – Every time                                               | n∈Strongly agree<br>Agree                           | 3 – Moderate<br>2 – Some what                                  | Agree<br>Agree                                                           | 3 – Moderate                                           | 4 – Above 90%<br>3 – 70 – 89%                  |
| 8/16/2018 16:01:17 praveenschancy@gmail.com Praveena S Yes 8/16/2018 21:08:01 jshashanka529@gmail.com Shashanka j Yes 8/17/2018 2:14:45 manjus7620@gmail.com Manjunath Yes                                                          | 18 2018-19 Male<br>18 2018-19 Male<br>19 2018-19 Male       | Bachelor's Commerce                                        | 3 – 70 to 84% 3 – Satisfactorily<br>3 – 70 to 84% 3 – Satisfactorily<br>3 – 70 to 84% 3 – Satisfactorily  | 2 – Just satis 2 – Good                                                         | 4 – Always fair<br>2 – Sometimes ur<br>3 – Usually fair | ni3 – Usually 4 – Regularly                                                                    | 3 – Very well 4 – Significantly                             | 4 – Strongly agree 3 – Agree                                                               | 3 – Usually<br>3 – Usually                                       |                                                    | 3 – Usually<br>4 – Every time                                                     | 3 – Reasonably<br>2 – Partially<br>2 – Partially             | 3 – Usually<br>3 – Usually<br>1 – Rarely                                                 | Agree<br>Agree                                      | 3 – Moderate<br>3 – Moderate<br>1 – Very little                | Agree<br>Agree<br>Agree                                                  | 3 – Moderate                                           | 3 - 70 - 89%<br>3 - 70 - 89%<br>0 - Below 29%  |
| 8/17/2018 2:14:45 manjus7620@gmail.com Manjunath Yes 8/17/2018 7:21:29 kushalsagar4321@gmail.com N P Kushal Yes 8/17/2018 12:28:13 nandeeshnandu2001@gmail.com Nandeesh B Yes                                                       | 19 2018-19 Male<br>19 2018-19 Male<br>19 2018-19 Male       | Bachelor's Commerce                                        | 3 – 70 to 84% 3 – Satisfactorily<br>3 – 70 to 84% 3 – Satisfactorily<br>3 – 70 to 84% 3 – Satisfactorily  | 1- Generally 2 - Good                                                           | 3 – Usually fair                                        | 3 – Usually 4 – Regularly                                                                      | 1 – Marginally<br>3 – Very well<br>3 – Very well            | 3 – Agree<br>3 – Agree<br>3 – Agree                                                        | 4 – Every time<br>3 – Usually<br>4 – Every time                  | 3 – Usually<br>4 – Every time                      | 4 – Every time<br>3 – Usually                                                     | 2 – Partially<br>2 – Partially<br>4 – Fully                  | 1 – Rarely<br>1 – Rarely<br>3 – Usually                                                  | Agree<br>Agree<br>Strongly agree                    | 1 – Very little<br>1 – Very little<br>3 – Moderate             | Strongly agree Agree                                                     | 3 – Moderate                                           | 1 – 30 – 49%<br>3 – 70 – 89%                   |
| 8/17/2018 17:34:57 nazeemablassam@gamil.com Nazeema B.H Yes 8/17/2018 22:41:41 niki63yash@gmail.com Nikhilesh N V Yes                                                                                                               | 19 2018-19 Female<br>18 2018-19 Male                        | Bachelor's Commerce                                        | 2 – 55 to 69% 3 – Satisfactorily<br>2 – 55 to 69% 3 – Satisfactorily                                      | 4 – Always ef 3 – Very good                                                     | 4 – Always fair                                         | 3 – Usually 3 – Often                                                                          | 3 – Very well<br>3 – Very well                              | 4 – Strongly agree<br>4 – Strongly agree                                                   | 3 – Usually<br>4 – Every time                                    | 3 – Usually                                        | 4 – Every time<br>4 – Every time                                                  | 2 – Partially<br>3 – Reasonably                              | 3 – Usually<br>3 – Usually                                                               |                                                     | 4 – To a great extent<br>3 – Moderate                          | Strongly agree<br>Strongly agree                                         | 4 – To a great extent                                  | 0 – Below 29%<br>4 – Above 90%                 |
| 8/18/2018 3:48:25 rohithpunga2000@gmail.com Rohith c Yes<br>8/18/2018 8:55:09 nageshnagu054@gmail.com MANI M S Yes                                                                                                                  | 18 2018-19 Male<br>19 2018-19 Male                          | Bachelor's Commerce                                        | 3 – 70 to 84% 3 – Satisfactorily<br>4 – 85 to 100% 3 – Satisfactorily                                     | 3 – Sometime 3 – Very good                                                      | 3 – Usually fair                                        | _                                                                                              | 2 – Moderately<br>3 – Very well                             | 2 – Neutral<br>3 – Agree                                                                   | 3 – Usually<br>4 – Every time                                    | 3 – Usually<br>3 – Usually                         | 3 – Usually<br>3 – Usually                                                        | 3 – Reasonably<br>3 – Reasonably                             | 3 – Usually<br>3 – Usually                                                               | Agree<br>Agree                                      | 3 – Moderate<br>3 – Moderate                                   | Agree<br>Strongly agree                                                  | 3 – Moderate                                           | 3 – 70 – 89%<br>2 – 50 – 69%                   |
| 8/18/2018 14:01:53 agasthyabhaskar99@gmail.com Agasthya M.B Yes 8/18/2018 19:08:37 Jyothikaa41@gmail.com A. Jyothika Yes                                                                                                            | 20 2018-19 Male<br>18 2018-19 Female                        | Bachelor's Commerce                                        | 4 – 85 to 100% 4 – Thoroughly<br>2 – 55 to 69% 3 – Satisfactorily                                         | 3 – Sometime 3 – Very good                                                      | 3 – Usually fair                                        | 3 – Usually 4 – Regularly                                                                      | 3 – Very well<br>4 – Significantly                          | 4 – Strongly agree 4 – Strongly agree                                                      | 4 – Every time 4 – Every time                                    | 4 – Every time                                     | 4 – Every time<br>4 – Every time                                                  | 4 – Fully<br>3 – Reasonably                                  | 3 – Usually<br>4 – Every time                                                            | _                                                   | 4 – To a great extent<br>4 – To a great extent                 | Strongly agree Strongly agree                                            | 4 – To a great extent                                  | 4 – Above 90%<br>2 – 50 – 69%                  |
| 8/19/2018 0:15:21 manojbadpala@gamil.com B S manojkumar Yes<br>8/19/2018 5:22:05 sadrushyakm257@gemail.com Sadrushya K.M Yes<br>8/19/2018 10:28:49 lakshmic2710@gmail.com Lakshmi.c Yes                                             | 19 2018-19 Male<br>19 2018-19 Female<br>19 2018-19 Female   | Other Commerce                                             | 4 – 85 to 100% 4 – Thoroughly<br>3 – 70 to 84% 3 – Satisfactorily<br>3 – 70 to 84% 3 – Satisfactorily     | 3 – Sometime 2 – Good                                                           | 2 – Sometimes ur<br>3 – Usually fair                    | ni 3 – Usually 2 – Sometimes                                                                   | 3 – Very well<br>0– Not at all<br>2 – Moderately            | 3 – Agree<br>1 – Disagree<br>2 – Neutral                                                   | 3 – Usually<br>1 – Rarely<br>4 – Every time                      | 4 – Every time<br>1 – Rarely<br>4 – Every time     | 3 – Usually<br>1– Rarely<br>3 – Usually                                           | 3 – Reasonably<br>1 – Slightly<br>4 – Fully                  | 3 – Usually<br>1 – Rarely<br>4 – Every time                                              | Agree Disagree Strongly agree                       | 3 – Moderate<br>1 – Very little<br>2 – Some what               | Strongly Disagree Strongly agree                                         | 1 – Very little                                        | 3 – 70 – 89%<br>1 – 30 – 49%<br>3 – 70 – 89%   |
| 8/19/2018 15:35:33 priyankadaiya2000@gmail.com priyanka Yes<br>8/19/2018 20:42:17 anjaneyanju89785@gmail.com Anjaneya Yes                                                                                                           | 18 2018-19 Female<br>18 2018-19 Male                        | Bachelor's Commerce                                        | 2 – 55 to 69% 3 – Satisfactorily<br>3 – 70 to 84% 3 – Satisfactorily                                      | 3 – Sometime 2 – Good                                                           | 3 – Usually fair                                        |                                                                                                | 2 – Moderately<br>3 – Very well                             | 3 – Agree<br>3 – Agree                                                                     | 3 – Usually<br>4 – Every time                                    | 2 – Occasionally/Sometin                           |                                                                                   | 4 – Fully<br>4 – Fully<br>4 – Fully                          | 4 – Every time<br>4 – Every time                                                         | Agree                                               | 4 – To a great extent<br>4 – To a great extent                 | Agree<br>Strongly agree                                                  | _                                                      | 1 – 30 – 49%<br>4 – Above 90%                  |
| 8/20/2018 1:49:01 dyameshmdada@gmail.com DYAMESH Yes 8/20/2018 6:55:45 avinash.badagoudra@gmail.com AVINASH BADAGCYes                                                                                                               | 19 2018-19 Male<br>19 2018-19 Male                          |                                                            | 4 – 85 to 100% 4 –Thoroughly 2 – 55 to 69% 3 – Satisfactorily                                             |                                                                                 |                                                         | 3 – Usually 3 – Often<br>2 – Occasionally 4 – Regularly                                        | 4 – Significantly<br>4 – Significantly                      | <ul><li>4 – Strongly agree</li><li>4 – Strongly agree</li></ul>                            | 3 – Usually<br>4 – Every time                                    | 3 – Usually<br>4 – Every time                      | 3 – Usually<br>3 – Usually                                                        | <ul><li>3 – Reasonably</li><li>3 – Reasonably</li></ul>      | 4 – Every time<br>4 – Every time                                                         | Strongly agree Strongly agree                       | 4 – To a great extent<br>4 – To a great extent                 | Strongly agree Strongly agree                                            | _                                                      | 4 – Above 90%<br>4 – Above 90%                 |
| 8/20/2018 12:02:29 manjunathansmg1986@gmail.com Manjunatha No<br>8/20/2018 17:09:13 divyadgowda88@gmail.com Divya D Yes                                                                                                             | 24 2018-19 Male<br>19 2018-19 Female                        | Bachelor's Commerce                                        | 4 – 85 to 100% 4 – Thoroughly<br>3 – 70 to 84% 4 – Thoroughly                                             | 4 – Always ef 4– Excellent                                                      | 4 – Always fair                                         | 4 – Every time 2 – Sometimes 4 – Every time 4 – Regularly                                      | 3 – Very well<br>4 – Significantly                          | 4 – Strongly agree 4 – Strongly agree                                                      | 4 – Every time 4 – Every time                                    | 4 – Every time 4 – Every time                      | 4 – Every time 3 – Usually                                                        | 4 – Fully<br>4 – Fully                                       | 2 – Occasionally/Sometin 3 – Usually                                                     | Strongly agree                                      | _                                                              | Strongly agree Strongly agree                                            | 4 – To a great extent                                  | 3 – 70 – 89%<br>4 – Above 90%                  |
| 8/20/2018 22:15:57 shanikashanu4048@gmail.com Shanika pv Yes 8/21/2018 3:22:41 sachinkv@gmail.com Sachin K,V Yes 8/21/2018 8:29:25 meghunandhu2000@gmail.com Meghana. V Yes                                                         | 19 2018-19 Female<br>18 2018-19 Male<br>19 2018-19 Female   | Bachelor's Commerce                                        | 3 – 70 to 84% 3 – Satisfactorily<br>3 – 70 to 84% 3 – Satisfactorily<br>4 – 85 to 100% 3 – Satisfactorily | 3 – Sometime 2 – Good                                                           | 4 – Always fair                                         | 3 – Usually 3 – Often                                                                          | 3 – Very well<br>3 – Very well<br>2 – Moderately            | 4 – Strongly agree<br>4 – Strongly agree<br>3 – Agree                                      | 4 – Every time 3 – Usually 2– Occasionally/Sometin               | 4 – Every time                                     | 4 – Every time<br>3 – Usually<br>3 – Usually                                      | 4 – Fully<br>3 – Reasonably<br>3 – Reasonably                | 4 – Every time<br>3 – Usually<br>3 – Usually                                             | Agree<br>Neutral<br>Neutral                         | 4 – To a great extent<br>3 – Moderate<br>3 – Moderate          | Agree<br>Neutral<br>Neutral                                              | 2 – Some what                                          | 2 – 50 – 69%<br>2 – 50 – 69%<br>3 – 70 – 89%   |
| 8/21/2018 13:36:09 gowrishdc123@gmail.com Gowrish d c Yes 8/21/2018 18:42:53 rrakshi912@gmail.com Rakshitha. R Yes                                                                                                                  | 19 2018-19 Male<br>17 2018-19 Female                        | Bachelor's Commerce                                        | 3 – 70 to 84% 3 – Satisfactorily<br>3 – 70 to 84% 3 – Satisfactorily                                      | 4 – Always ef 3 – Very good                                                     | •                                                       | 4 – Every time 4 – Regularly                                                                   | 4 – Significantly<br>3 – Very well                          | 4 – Strongly agree<br>3 – Agree                                                            | 4 – Every time<br>3 – Usually                                    | •                                                  | 4 – Every time<br>3 – Usually                                                     | 3 – Reasonably<br>2 – Partially                              | 3 – Usually<br>2 – Occasionally/Sometin                                                  | Strongly agree                                      | 4 – To a great extent<br>3 – Moderate                          | Agree<br>Neutral                                                         | 4 – To a great extent                                  | 4 – Above 90%<br>3 – 70 – 89%                  |
| 8/21/2018 23:49:37 Nehasjuly15@gmail.com Neha S Yes 8/22/2018 4:56:21 nagendranaikayanur@gmail.com Nagendra naik Yes                                                                                                                | 20 2018-19 Female<br>19 2018-19 Male                        |                                                            | 3 – 70 to 84% 3 – Satisfactorily<br>4 – 85 to 100% 3 – Satisfactorily                                     |                                                                                 | <u>-</u>                                                | _                                                                                              | 3 – Very well<br>4 – Significantly                          | 3 – Agree<br>4 – Strongly agree                                                            | 3 – Usually<br>3 – Usually                                       | 3 – Usually<br>3 – Usually                         | 3 – Usually<br>4 – Every time                                                     | <ul><li>3 – Reasonably</li><li>3 – Reasonably</li></ul>      | 3 – Usually<br>3 – Usually                                                               | Agree<br>Strongly agree                             | 3 – Moderate<br>4 – To a great extent                          | Agree<br>Strongly agree                                                  | 4 – To a great extent                                  | 3 – 70 – 89%<br>3 – 70 – 89%                   |
| 8/22/2018 10:03:05 mahithahebbar@gmail.com Mahitha.P.V Yes 8/22/2018 15:09:49 maithrijgowda7011@gmail.com Maithrij Yes                                                                                                              | 20 2018-19 Female<br>18 2018-19 Female                      | Bachelor's Commerce                                        | 3 – 70 to 84% 3 – Satisfactorily<br>3 – 70 to 84% 3 – Satisfactorily                                      | 3 – Sometime 3 – Very good                                                      | 3 – Usually fair                                        | 3 – Usually 4 – Regularly                                                                      | 3 – Very well<br>3 – Very well                              | 3 – Agree<br>3 – Agree                                                                     | 3 – Usually<br>4 – Every time                                    | 3 – Usually<br>3 – Usually                         | 4 – Every time<br>3 – Usually                                                     | 4 – Fully<br>4 – Fully                                       | 3 – Usually<br>3 – Usually                                                               | Agree<br>Agree                                      | 3 – Moderate<br>3 – Moderate                                   | Strongly agree<br>Agree                                                  | 3 – Moderate                                           | 2 – 50 – 69%<br>3 – 70 – 89%                   |
| 8/22/2018 20:16:33 bharathns0505@gmail.com Bharath N S Yes 8/23/2018 1:23:17 rakshithaksmg.2018@gmail.com Rakshitha k No 8/23/2018 6:30:01 ambikavaidya76@gmail.com Ambika vaidya Yes                                               | 20 2018-19 Male<br>19 2018-19 Female<br>19 2018-19 Female   | Bachelor's Commerce                                        | 2 – 55 to 69% 3 – Satisfactorily<br>4 – 85 to 100% 4 –Thoroughly<br>3 – 70 to 84% 3 – Satisfactorily      | 4 – Always ef 4– Excellent                                                      | 4 – Always fair                                         | 4 – Every time 4 – Regularly                                                                   | 3 – Very well<br>4 – Significantly<br>0– Not at all         | 3 – Agree<br>4 – Strongly agree<br>2 – Neutral                                             | 3 – Usually<br>4 – Every time<br>1 – Rarely                      |                                                    | 4 – Every time<br>4 – Every time<br>1– Rarely                                     | 4 – Fully<br>4 – Fully<br>0– Unable to                       | 4 – Every time<br>4 – Every time<br>0 – Never                                            | Agree<br>Strongly agree<br>Neutral                  | 3 – Moderate<br>3 – Moderate<br>3 – Moderate                   | Agree<br>Agree<br>Neutral                                                | 4 – To a great extent                                  | 3 - 70 - 89%<br>3 - 70 - 89%<br>0 - Below 29%  |
| 8/23/2018 11:36:45 jayanthprabhu72@gmail.com Deepthi prabhu Yes 8/23/2018 16:43:30 aishupoorni22@gmail.com Aishwarya S Yes                                                                                                          | 19 2018-19 Female<br>19 2018-19 Female                      | Bachelor's Commerce                                        | 3 – 70 to 84% 3 – Satisfactorily<br>4 – 85 to 100% 3 – Satisfactorily                                     | 2 – Just satis 3 – Very good                                                    | 3 – Usually fair                                        | 1 – Rarely 1 – Rarely                                                                          | 2 – Moderately<br>3 – Very well                             | 3 – Agree<br>3 – Agree                                                                     | 3 – Usually<br>3 – Usually                                       | 1 – Rarely<br>1 – Rarely<br>3 – Usually            | 1– Rarely<br>1– Rarely<br>3 – Usually                                             | 2 – Partially<br>4 – Fully                                   | 3 – Usually<br>4 – Every time                                                            | Agree                                               | 3 – Moderate<br>3 – Moderate<br>4 – To a great extent          | Agree<br>Strongly agree                                                  | 3 – Moderate                                           | 2 – 50 – 69%<br>2 – 50 – 69%                   |
| 8/23/2018 21:50:14 kavyad123smg@gmail.com Kavya. D Yes<br>8/24/2018 2:56:58 mukesh.smg9@gmail.com Mukesh Kumar S Yes                                                                                                                | 18 2018-19 Female<br>18 2018-19 Male                        | Bachelor's Commerce                                        | 2 – 55 to 69% 3 – Satisfactorily<br>4 – 85 to 100% 3 – Satisfactorily                                     | 4 – Always ef 2 – Good                                                          | 3 – Usually fair                                        | 2 – Occasionally 4 – Regularly                                                                 | 3 – Very well<br>3 – Very well                              | 3 – Agree<br>3 – Agree                                                                     | 2– Occasionally/Sometin<br>3 – Usually                           | ne:2 – Occasionally/Sometim                        | •                                                                                 | 3 – Reasonably<br>3 – Reasonably                             | 4 – Every time<br>3 – Usually                                                            | Agree<br>Agree                                      | 3 – Moderate<br>3 – Moderate                                   | Agree<br>Agree                                                           | 4 – To a great extent                                  | 1 – 30 – 49%<br>2 – 50 – 69%                   |
| 8/24/2018 8:03:42 pradeeppradi3917@gmail.com Pradeep N Yes 8/24/2018 13:10:26 sindhugsmg@gmail.com Sindhu.g Yes                                                                                                                     | 19 2018-19 Male<br>19 2018-19 Female                        | Bachelor's Commerce                                        | 4 – 85 to 100% 3 – Satisfactorily<br>3 – 70 to 84% 3 – Satisfactorily                                     | 4 – Always ef 4– Excellent                                                      | 4 – Always fair                                         | 4 – Every time 3 – Often                                                                       | 1 – Marginally<br>3 – Very well                             | 2 – Neutral<br>4 – Strongly agree                                                          | 1 – Rarely<br>4 – Every time                                     | •                                                  | 1– Rarely<br>4 – Every time                                                       | 0– Unable to<br>3 – Reasonably                               | 0 – Never<br>4 – Every time                                                              | Strongly agree                                      | 0 – Not at all<br>4 – To a great extent                        | Strongly Disagree Strongly agree                                         | 4 – To a great extent                                  | 0 – Below 29%<br>3 – 70 – 89%                  |
| 8/24/2018 18:17:10 priyanka13bm@gmail.com Priyanka Yes<br>8/24/2018 23:23:54 dhanushreedhanu070@gmail.com Dhanushree M Yes<br>8/25/2018 4:30:38 chethan1792000@gmail.com Chethan naik k n Yes                                       | 19 2018-19 Female<br>19 2018-19 Female<br>19 2018-19 Male   | Bachelor's Commerce                                        | 1– 30 to 54% 3 – Satisfactorily<br>4 – 85 to 100% 3 – Satisfactorily<br>4 – 85 to 100% 3 – Satisfactorily | 3 – Sometime 3 – Very good                                                      |                                                         | •                                                                                              | 2 – Moderately<br>3 – Very well<br>3 – Very well            | 2 – Neutral<br>2 – Neutral<br>3 – Agree                                                    | 4 – Every time<br>3 – Usually<br>4 – Every time                  | 3 – Usually<br>3 – Usually<br>4 – Every time       | 3 – Usually<br>3 – Usually<br>4 – Every time                                      | 2 – Partially<br>3 – Reasonably<br>3 – Reasonably            | 0 – Never<br>3 – Usually<br>3 – Usually                                                  | Neutral<br>Agree<br>Agree                           | 2 – Some what<br>3 – Moderate<br>3 – Moderate                  | Neutral<br>Agree<br>Strongly agree                                       | 3 – Moderate                                           | 3 – 70 – 89%<br>3 – 70 – 89%<br>4 – Above 90%  |
| 8/25/2018 9:37:22 Sindhukushi853@gmail.com Sindhu.V. Yes<br>8/25/2018 14:44:06 gaganaks83@gmail.com Gagana k s Yes                                                                                                                  | 18 2018-19 Male<br>18 2018-19 Female<br>18 2018-19 Female   | Bachelor's Commerce                                        | 3 – 70 to 84% 3 – Satisfactorily<br>3 – 70 to 84% 4 – Thoroughly                                          | 4 – Always ef 4– Excellent                                                      | 4 – Always fair                                         | 4 – Every time 4 – Regularly<br>4 – Every time 3 – Often                                       | 3 – Very well<br>3 – Very well<br>4 – Significantly         | 3 – Agree<br>4 – Strongly agree<br>3 – Agree                                               | 4 – Every time<br>4 – Every time<br>4 – Every time               | 3 – Usually                                        | 4 – Every time<br>4 – Every time<br>4 – Every time                                | 3 – Reasonably<br>4 – Fully<br>4 – Fully                     | 3 – Usually<br>3 – Usually<br>3 – Usually                                                | _                                                   | 4 – To a great extent 3 – Moderate                             | Strongly agree Strongly agree Neutral                                    | 4 – To a great extent                                  | 4 – Above 90%<br>3 – 70 – 89%<br>4 – Above 90% |
| 8/25/2018 19:50:50 shruthiayachita@gmail.com Shruthi Yes 8/26/2018 0:57:34 pareekshithlr17@gmail.com Pareekshith L R Yes                                                                                                            | 19 2018-19 Female<br>19 2018-19 Male                        | Bachelor's Commerce                                        | 4 – 85 to 100% 3 – Satisfactorily<br>4 – 85 to 100% 3 – Satisfactorily                                    | 4 – Always ef 4– Excellent                                                      | 4 – Always fair                                         | 3 – Usually 3 – Often                                                                          | 4 – Significantly<br>3 – Very well                          | 4 – Strongly agree<br>3 – Agree                                                            | 3 – Usually<br>2– Occasionally/Sometin                           | 4 – Every time                                     | 4 – Every time<br>3 – Usually                                                     | 4 – Fully<br>3 – Reasonably                                  | 3 – Usually<br>3 – Usually<br>3 – Usually                                                | Strongly agree Strongly agree                       |                                                                | Strongly agree Agree                                                     | 3 – Moderate                                           | 3 – 70 – 89%<br>3 – 70 – 89%                   |
| 8/26/2018 6:04:18 akkuakshatha50@gmail.com Akshatha Yes 8/26/2018 11:11:02 00reehan11@gmail.com Mohammed Reel Yes                                                                                                                   | 19 2018-19 Female<br>21 2018-19 Male                        | Bachelor's Commerce Bachelor's Commerce                    | 3 – 70 to 84% 3 – Satisfactorily<br>3 – 70 to 84% 4 –Thoroughly                                           | 2 – Just satis 3 – Very good<br>3 – Sometime 3 – Very good                      | 4 – Always fair<br>3 – Usually fair                     | 1 – Rarely 2 – Sometimes 3 – Usually 4 – Regularly                                             | 2 – Moderately<br>4 – Significantly                         | 4 – Strongly agree<br>3 – Agree                                                            | 3 – Usually<br>3 – Usually                                       | 3 – Usually<br>4 – Every time                      | 4 – Every time<br>4 – Every time                                                  | 4 – Fully<br>3 – Reasonably                                  | 1 – Rarely<br>3 – Usually                                                                | Strongly agree<br>Agree                             | 3 – Moderate<br>3 – Moderate                                   | Strongly agree<br>Agree                                                  | 4 – To a great extent<br>3 – Moderate                  | 3 – 70 – 89%<br>2 – 50 – 69%                   |
| 8/26/2018 16:17:46 vismaya9845@gmail.com Vismaya Yes 8/26/2018 21:24:30 zeeshanalikhan28@gmail.com MOHAMMED MUS Yes                                                                                                                 | 20 2018-19 Female<br>21 2018-19 Male                        | Bachelor's Commerce                                        | 3 – 70 to 84% 4 – Thoroughly<br>3 – 70 to 84% 4 – Thoroughly                                              | 4 – Always ef 4– Excellent                                                      | 4 – Always fair                                         | 3 – Usually 3 – Often                                                                          | 3 – Very well 3 – Very well 4 Significantly                 | 3 – Agree<br>3 – Agree                                                                     | 4 – Every time 3 – Usually                                       | 4 – Every time                                     | 4 – Every time 4 – Every time                                                     | 3 – Reasonably 3 – Reasonably                                | 4 – Every time 4 – Every time                                                            | Agree                                               | 4 – To a great extent 3 – Moderate 4 – To a great extent       | Strongly agree  Agree Strongly agree                                     | 3 – Moderate                                           | 3 – 70 – 89%<br>2 – 50 – 69%<br>3 – 70 – 80%   |
| 8/27/2018 2:31:14 prathap24051999@gmail.com Prathap kr Yes 8/27/2018 7:37:58 ramanath.pai99@gmail.com Ramnath Pai Yes 8/27/2018 12:44:42 mahaveerujainsmg@gmail.com Mahaveer u jain No                                              | 20 2018-19 Male<br>20 2018-19 Male<br>19 2018-19 Male       | Bachelor's Commerce                                        | 4 – 85 to 100% 4 – Thoroughly<br>4 – 85 to 100% 4 – Thoroughly<br>3 – 70 to 84% 3 – Satisfactorily        | 4 – Always ef 4– Excellent                                                      | 4 – Always fair                                         | 4 – Every time 4 – Regularly                                                                   | 4 – Significantly<br>4 – Significantly<br>4 – Significantly | 4 – Strongly agree<br>4 – Strongly agree<br>3 – Agree                                      | 4 – Every time<br>4 – Every time<br>3 – Usually                  |                                                    | 4 – Every time<br>4 – Every time<br>4 – Every time                                | 4 – Fully<br>4 – Fully<br>3 – Reasonably                     | 4 – Every time<br>4 – Every time<br>3 – Usually                                          |                                                     | 4 – To a great extent<br>4 – To a great extent<br>3 – Moderate | Strongly agree Strongly agree Strongly agree                             | 4 – To a great extent                                  | 3 – 70 – 89%<br>3 – 70 – 89%<br>2 – 50 – 69%   |
| 8/27/2018 17:51:26 subrahmanyag1999@gmail.com Subrahmanya G Yes 8/27/2018 22:58:10 yamunayamu548@gmail.com Yamuna.v Yes                                                                                                             | 21 2018-19 Male<br>20 2018-19 Female                        | Bachelor's Commerce                                        | 4 – 85 to 100% 4 – Thoroughly<br>3 – 70 to 84% 3 – Satisfactorily                                         | 4 – Always ef 3 – Very good                                                     | 4 – Always fair                                         | 4 – Every time 4 – Regularly                                                                   | 4 – Significantly<br>4 – Significantly<br>4 – Significantly | 3 – Agree<br>3 – Agree<br>4 – Strongly agree                                               | 4 – Every time<br>3 – Usually                                    | 4 – Every time                                     | 4 – Every time<br>4 – Every time<br>4 – Every time                                | 4 – Fully<br>4 – Fully                                       | 4 – Every time<br>4 – Every time                                                         |                                                     | 4 – To a great extent 3 – Moderate                             | Strongly agree Strongly agree                                            | 4 – To a great extent                                  | 2 - 50 - 69%<br>2 - 50 - 69%<br>2 - 50 - 69%   |
| 8/28/2018 4:04:54 Venkateshpaiv5630@gmail.com Venkatesh Pai V Yes 8/28/2018 9:11:38 shashankrpaiyaa@gmail.com Shashank raju pai Yes                                                                                                 | 20 2018-19 Male<br>20 2018-19 Male                          | Bachelor's Commerce Bachelor's Commerce                    | 4 – 85 to 100% 4 –Thoroughly<br>4 – 85 to 100% 4 –Thoroughly                                              | 3 – Sometime 3 – Very good<br>3 – Sometime 3 – Very good                        | 4 – Always fair<br>4 – Always fair                      | 4 – Every time 4 – Regularly 4 – Every time 3 – Often                                          | 4 – Significantly<br>4 – Significantly                      | 4 – Strongly agree<br>3 – Agree                                                            | 3 – Usually<br>4 – Every time                                    | 4 – Every time<br>4 – Every time                   | 4 – Every time<br>4 – Every time                                                  | 3 – Reasonably<br>4 – Fully                                  | 3 – Usually<br>4 – Every time                                                            | Agree<br>Strongly agree                             | 3 – Moderate<br>4 – To a great extent                          | Agree<br>Strongly agree                                                  | 3 – Moderate<br>3 – Moderate                           | 2 – 50 – 69%<br>3 – 70 – 89%                   |
| 8/28/2018 14:18:22 govindpatelpatel07@gmail.com Govind Patel Yes 8/28/2018 19:25:06 aftabmohammed313@gmail.com Mohammed aftab Yes                                                                                                   | 21 2018-19 Male<br>21 2018-19 Male                          |                                                            | 4 – 85 to 100% 4 –Thoroughly 3 – 70 to 84% 3 – Satisfactorily                                             |                                                                                 | •                                                       |                                                                                                | 3 – Very well<br>4 – Significantly                          | 3 – Agree<br>4 – Strongly agree                                                            | 3 – Usually<br>4 – Every time                                    | •                                                  | <ul><li>4 – Every time</li><li>4 – Every time</li></ul>                           | 4 – Fully<br>4 – Fully                                       | 4 – Every time<br>3 – Usually                                                            | Agree<br>Strongly agree                             | 4 – To a great extent<br>3 – Moderate                          | Strongly agree<br>Agree                                                  |                                                        | 2 – 50 – 69%<br>2 – 50 – 69%                   |
|                                                                                                                                                                                                                                     |                                                             |                                                            |                                                                                                           |                                                                                 |                                                         |                                                                                                |                                                             |                                                                                            |                                                                  |                                                    |                                                                                   |                                                              |                                                                                          |                                                     |                                                                |                                                                          |                                                        |                                                |