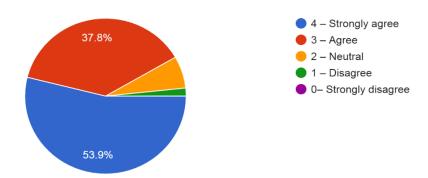

| 1. Please                                                                                                                                                                                                                           |                                                             |                                                            |                                                                                                           | 9. How well 10. The                                                             |                                                         | 13. The institute                                                                              | takes 14. I he teaching ar                                  | nd                                                                                         |                                                                  |                                                    |                                                                                   |                                                              |                                                                                          | 21. The institution makes                           | 22. I he institute/ teachers                                   | 5                                                                        | 24. Efforts are made by                                |                                                |
|-------------------------------------------------------------------------------------------------------------------------------------------------------------------------------------------------------------------------------------|-------------------------------------------------------------|------------------------------------------------------------|-----------------------------------------------------------------------------------------------------------|---------------------------------------------------------------------------------|---------------------------------------------------------|------------------------------------------------------------------------------------------------|-------------------------------------------------------------|--------------------------------------------------------------------------------------------|------------------------------------------------------------------|----------------------------------------------------|-----------------------------------------------------------------------------------|--------------------------------------------------------------|------------------------------------------------------------------------------------------|-----------------------------------------------------|----------------------------------------------------------------|--------------------------------------------------------------------------|--------------------------------------------------------|------------------------------------------------|
| confirm this is the first                                                                                                                                                                                                           |                                                             | ,                                                          | 7. How much of 8. How well did                                                                            |                                                                                 | 11. Fairness of the internal                            | 12. Was your an active interest performance in promoting internal assignments student exchange | ship, your institution                                      | 15. The institution                                                                        | 16. Teachers inform you about your expected                      | 17 Vour montar doos a                              | 18. The teachers illustra                                                         | , ,                                                          | 20. Teachers are able to                                                                 | effort to engage students in the monitoring, review | methods, such as                                               | 23 Taachare ancouraga                                                    | •                                                      | , ,                                            |
| and only tim you answer Timestamp Email Address Name this survey.                                                                                                                                                                   | ₹<br>2. Age 3. Year 4. Gende                                | program are are you you pursuing currently or now pursuing | the syllabus the teachers was covered in prepare for the the class classes                                | able to teaching can communicat best be e described as                          | evaluation process by the teachers.                     | discussed with visit opportunitie vou students.                                                | •                                                           | provides multiple d opportunities to learn an grow.                                        | competencies, course<br>and outcomes, and<br>programme outcomes. | necessary follow-up with                           | the concepts through examples and applications.                                   | encourage you with<br>providing right level of<br>challenges | and help you to overcom them.                                                            |                                                     | participative learning and                                     | 23. Teachers encourage you to participate in extracurricular activities. |                                                        | • •                                            |
| 8/1/2018 23:16:41 sureshhm62@gmail.com SURESH H M Yes 8/2/2018 4:23:25 Sindhurani895@gmail.com Sindhu Rani.N Yes                                                                                                                    | 22 2018-19 Male<br>19 2018-19 Female                        |                                                            | • • • • • • • • • • • • • • • • • • • •                                                                   | <ul><li>4 – Always ef 4– Excellent</li><li>4 – Always ef 4– Excellent</li></ul> | 4 – Always fair                                         | 3 – Usually 3 – Often 3 – Usually 4 – Regularly                                                | 4 – Significantly<br>4 – Significantly                      | 4 – Strongly agree<br>4 – Strongly agree                                                   | 4 – Every time<br>4 – Every time                                 | 4 – Every time                                     | 4 – Every time<br>4 – Every time                                                  | 4 – Fully<br>4 – Fully                                       | 4 – Every time<br>4 – Every time                                                         | Agree                                               | 4 – To a great extent<br>4 – To a great extent                 | Agree<br>Strongly agree                                                  | 3 – Moderate<br>4 – To a great extent                  | 2 – 50 – 69%<br>3 – 70 – 89%                   |
| 8/2/2018 9:30:09 suhassvernekar3@gmail.com Suhas s Vernekar Yes 8/2/2018 14:36:53 varuptl5@gmail.com Varun N Yes                                                                                                                    | 20 2018-19 Male<br>20 2018-19 Male                          | Bachelor's Commerce                                        | 3 – 70 to 84% 3 – Satisfactorily                                                                          | 3 – Sometime 2 – Good                                                           | 2 – Sometimes ur                                        | •                                                                                              | 3 – Very well<br>3 – Very well                              | 4 – Strongly agree<br>3 – Agree                                                            | 3 – Usually<br>3 – Usually                                       | 3 – Usually<br>3 – Usually                         | 2 – Occasionally/Someti<br>3 – Usually                                            | 3 – Reasonably                                               | 2 – Occasionally/Sometin<br>3 – Usually                                                  | Agree                                               | 3 – Moderate<br>2 – Some what                                  | Strongly agree<br>Agree                                                  | 3 – Moderate                                           | 3 – 70 – 89%<br>0 – Below 29%                  |
| 8/2/2018 19:43:37       ss7094365@gaiml.co       Sharath       Yes         8/3/2018 0:50:21       meghasmgc@gmail.com       Megha       Yes         8/3/2018 5:57:05       fardeenahmed207@gmail.com       Fardeen ahamed       Yes | 20 2018-19 Male<br>20 2018-19 Female<br>19 2018-19 Male     | Bachelor's Commerce                                        | 1– 30 to 54% 2 – Poorly                                                                                   | 3 – Sometim∈1 – Fair                                                            | - ,                                                     | 13 – Usually 3 – Often<br>3 – Usually 2 – Sometimes<br>4 – Every time 3 – Often                | 2 – Moderately<br>2 – Moderately<br>3 – Very well           | 4 – Strongly agree<br>3 – Agree<br>3 – Agree                                               | 4 – Every time<br>4 – Every time<br>4 – Every time               | 3 – Usually<br>3 – Usually<br>4 – Every time       | 3 – Usually<br>3 – Usually<br>4 – Every time                                      | 3 – Reasonably<br>3 – Reasonably<br>3 – Reasonably           | 4 – Every time<br>4 – Every time<br>3 – Usually                                          | Strongly agree Agree                                | 3 – Moderate<br>2 – Some what<br>3 – Moderate                  | Agree<br>Agree<br>Strongly agree                                         | 2 – Some what                                          | 3 – 70 – 89%<br>1 – 30 – 49%<br>3 – 70 – 89%   |
| 8/3/2018 11:03:49 987mdrehan@gmail.com Noor fathima Yes<br>8/3/2018 16:10:33 punithhg1995@gmail.com PUNITH H G No                                                                                                                   | 19 2018-19 Male<br>19 2018-19 Female<br>22 2018-19 Male     | Bachelor's Commerce                                        |                                                                                                           | 4 – Always ef 3 – Very good                                                     | 3 – Usually fair                                        | 7                                                                                              | 3 – Very well<br>3 – Very well<br>4 – Significantly         | 3 – Agree<br>3 – Agree<br>4 – Strongly agree                                               | 3 – Usually<br>4 – Every time                                    | 4 – Every time<br>4 – Every time<br>4 – Every time | 3 – Usually<br>4 – Every time                                                     | 4 – Fully<br>4 – Fully                                       | 3 – Usually<br>3 – Usually<br>4 – Every time                                             | Strongly agree Strongly agree                       | 1 – Very little<br>4 – To a great extent                       | Agree Strongly agree                                                     | 4 – To a great extent                                  | 1 – 30 – 49%<br>4 – Above 90%                  |
| 8/3/2018 21:17:17 adnanbasha.abs@gmail.com Adnan basha Yes 8/4/2018 2:24:01 mdumer1024@gmail.com Mohammed Umer Yes                                                                                                                  | 19 2018-19 Male<br>19 2018-19 Male                          | Bachelor's Commerce                                        | 2 – 55 to 69% 3 – Satisfactorily                                                                          | 3 – Sometime 3 – Very good                                                      | 2 – Sometimes ur                                        | <u>-</u>                                                                                       | 2 – Moderately<br>3 – Very well                             | 3 – Agree<br>2 – Neutral                                                                   | 3 – Usually<br>0– Never                                          | 3 – Usually<br>2 – Occasionally/Sometim            | 3 – Usually<br>n∈3 – Usually                                                      | 3 – Reasonably<br>0– Unable to                               | 3 – Usually<br>2 – Occasionally/Sometin                                                  | Agree                                               | 3 – Moderate<br>3 – Moderate                                   | Agree<br>Agree                                                           | 2 – Some what<br>3 – Moderate                          | 0 – Below 29%<br>0 – Below 29%                 |
| 8/4/2018 7:30:45 nishchitha135@gmail.com Nishchitha.V Yes 8/4/2018 12:37:29 rudraswamyswamy51910@gmail.c 7349787417 Yes                                                                                                             | 18 2018-19 Female<br>18 2018-19 Male                        | Bachelor's Commerce                                        | 3 – 70 to 84% 3 – Satisfactorily<br>4 – 85 to 100% 3 – Satisfactorily                                     | 4 – Always ef 4– Excellent                                                      | 4 – Always fair                                         | 4 – Every time 4 – Regularly                                                                   | 3 – Very well<br>4 – Significantly                          | 3 – Agree<br>4 – Strongly agree                                                            | 3 – Usually<br>3 – Usually                                       |                                                    | 3 – Usually 4 – Every time                                                        | 3 – Reasonably<br>4 – Fully                                  | 3 – Usually<br>4 – Every time                                                            | Agree<br>Strongly agree                             | 2 – Some what<br>4 – To a great extent                         | Agree Strongly agree                                                     | 4 – To a great extent                                  | 2 – 50 – 69%<br>4 – Above 90%                  |
| 8/4/2018 17:44:13 lalshithamgowda2000@gmail.com Lakshitha m Yes 8/4/2018 22:50:57 umeshhanavada@gmail.com Rakesh H u Yes 8/5/2018 3:57:41 Vmdnkmr@gmail.com V Madan Kumar Yes                                                       | 19 2018-19 Female<br>18 2018-19 Male<br>19 2018-19 Male     | Bachelor's Commerce                                        | 4 – 85 to 100% 3 – Satisfactorily                                                                         | 3 – Sometime 3 – Very good                                                      | •                                                       | 4 – Every time 3 – Often                                                                       | 0– Not at all<br>3 – Very well<br>3 – Very well             | 2 – Neutral<br>3 – Agree<br>4 – Strongly agree                                             | 1 – Rarely<br>4 – Every time<br>3 – Usually                      | 1 – Rarely<br>4 – Every time<br>1 – Rarely         | <ul><li>2 – Occasionally/Someti</li><li>3 – Usually</li><li>3 – Usually</li></ul> | Me 3 – Reasonably<br>4 – Fully<br>3 – Reasonably             | 4 – Every time<br>4 – Every time<br>3 – Usually                                          | Strongly agree<br>Strongly agree<br>Agree           | 4 – To a great extent<br>3 – Moderate<br>3 – Moderate          | Strongly agree Agree Strongly agree                                      | •                                                      | 3 - 70 - 89%<br>2 - 50 - 69%<br>0 - Below 29%  |
| 8/5/2018 9:04:25 santhoshgopi720@gmail.com Santhosha s Yes<br>8/5/2018 14:11:09 Nimhansimrannimhan@gmail.com NIMHAN SIMRAN Yes                                                                                                      | 20 2018-19 Male<br>18 2018-19 Female                        | Bachelor's Commerce                                        | 4 – 85 to 100% 3 – Satisfactorily                                                                         | 4 – Always ef 4– Excellent                                                      | •                                                       | 4 – Every time 4 – Regularly                                                                   | 3 – Very well<br>2 – Moderately                             | 4 – Strongly agree<br>2 – Neutral                                                          | 4 – Every time<br>2– Occasionally/Sometin                        | 3 – Usually                                        | 4 – Every time                                                                    | 4 – Fully<br>1 – Slightly                                    | 4 – Every time<br>1 – Rarely                                                             | 3                                                   | 4 – To a great extent<br>2 – Some what                         | Strongly agree Neutral                                                   |                                                        | 4 – Above 90%<br>1 – 30 – 49%                  |
| 8/5/2018 19:17:53 vpsahana04@gmail.com Sahana V palankaı Yes 8/6/2018 0:24:37 prakruthi6smg@gmail.com Prakruthi.K Yes                                                                                                               | 18 2018-19 Female<br>18 2018-19 Female                      | Bachelor's Commerce                                        | 1– 30 to 54% 3 – Satisfactorily                                                                           | 2 – Just satis 2 – Good                                                         | 3 – Usually fair                                        | •                                                                                              | <ul><li>2 – Moderately</li><li>2 – Moderately</li></ul>     | 3 – Agree<br>3 – Agree                                                                     | 2- Occasionally/Sometin 3 - Usually                              | 2 – Occasionally/Sometim                           | 3 – Usually<br>n∈4 – Every time                                                   | 2 – Partially<br>2 – Partially                               | 2 – Occasionally/Sometin<br>2 – Occasionally/Sometin                                     | n∈Neutral                                           | 3 – Moderate<br>3 – Moderate                                   | Agree<br>Agree                                                           | 3 – Moderate                                           | 2 – 50 – 69%<br>0 – Below 29%                  |
| 8/6/2018 5:31:21 koursapna36@gmail.com Sapna kour Yes<br>8/6/2018 10:38:05 poojavsmg.2018@gmail.com Pooja v No<br>8/6/2018 15:44:49 hemaliblk123@gmail.com R Hemavathi Bai Yes                                                      | 20 2018-19 Female<br>19 2018-19 Female<br>19 2018-19 Female | Bachelor's Commerce                                        | 4 – 85 to 100% 4 –Thoroughly                                                                              | 4 – Always ef 4– Excellent                                                      | 4 – Always fair                                         | 4 – Every time 4 – Regularly<br>4 – Every time 4 – Regularly<br>2 – Occasionally 4 – Regularly | 3 – Very well<br>4 – Significantly<br>3 – Very well         | <ul><li>4 – Strongly agree</li><li>4 – Strongly agree</li><li>4 – Strongly agree</li></ul> | 4 – Every time<br>4 – Every time<br>3 – Usually                  | •                                                  | 4 – Every time<br>4 – Every time<br>4 – Every time                                | 4 – Fully<br>4 – Fully<br>3 – Reasonably                     | 4 – Every time<br>4 – Every time<br>3 – Usually                                          | Strongly agree<br>Strongly agree<br>Neutral         | 4 – To a great extent<br>4 – To a great extent<br>3 – Moderate | Agree<br>Strongly agree<br>Strongly agree                                | 4 – To a great extent                                  | 3 – 70 – 89%<br>4 – Above 90%<br>2 – 50 – 69%  |
| 8/6/2018 20:51:33 Apoorvas9901@gmail.com Apoorva Yes 8/7/2018 1:58:17 prarthanavijoshi@gmail.com Prarthana v joshi Yes                                                                                                              | 20 2018-19 Female<br>19 2018-19 Female                      | Bachelor's Commerce                                        | 3 – 70 to 84% 3 – Satisfactorily                                                                          | . , ,                                                                           | 2 – Sometimes ur<br>0– Unfair                           |                                                                                                | 4 – Significantly 3 – Very well                             | 3 – Agree<br>3 – Agree                                                                     | 4 – Every time<br>1 – Rarely                                     | -                                                  | 4 – Every time<br>4 – Every time<br>4 – Every time                                | 1 – Slightly<br>1 – Slightly                                 | 3 – Usually<br>3 – Usually<br>0 – Never                                                  | Neutral<br>Agree                                    | 4 – To a great extent<br>3 – Moderate                          | Strongly agree  Strongly agree  Agree                                    | 4 – To a great extent                                  | 3 – 70 – 89%<br>1 – 30 – 49%                   |
| 8/7/2018 7:05:01 Karthickj854@gmail.com Lalith Yes 8/7/2018 12:11:45 Dishabafna2@icloud.com Disha bafna Yes                                                                                                                         | 20 2018-19 Male<br>20 2018-19 Female                        |                                                            |                                                                                                           | 3 – Sometime 3 – Very good                                                      | •                                                       | 3 – Usually 3 – Often<br>4 – Every time 4 – Regularly                                          | 3 – Very well<br>3 – Very well                              | 3 – Agree<br>3 – Agree                                                                     | 3 – Usually<br>4 – Every time                                    | 3 – Usually<br>3 – Usually                         | 3 – Usually<br>3 – Usually                                                        | 4 – Fully<br>3 – Reasonably                                  | 2 – Occasionally/Sometin<br>3 – Usually                                                  | · ·                                                 | 3 – Moderate<br>3 – Moderate                                   | Strongly agree<br>Agree                                                  | 3 – Moderate                                           | 3 – 70 – 89%<br>3 – 70 – 89%                   |
| 8/7/2018 17:18:29 bhanuprakashsbhanu@gmail.com Bhanu prakash.s Yes 8/7/2018 22:25:13 akshathabhatt1@gmail.com Akshatha A R Yes                                                                                                      | 20 2018-19 Male<br>20 2018-19 Female                        | Bachelor's Commerce                                        | 4 – 85 to 100% 3 – Satisfactorily<br>3 – 70 to 84% 4 – Thoroughly                                         | 4 – Always ef 4– Excellent                                                      | 3 – Usually fair                                        | 3 – Usually 2 – Sometimes                                                                      | 4 – Significantly 4 – Significantly                         | 3 – Agree<br>3 – Agree                                                                     | 3 – Usually<br>4 – Every time                                    | •                                                  | 4 – Every time<br>4 – Every time                                                  | 4 – Fully<br>3 – Reasonably                                  | 3 – Usually<br>4 – Every time                                                            | _                                                   | 3 – Moderate 4 – To a great extent                             | Strongly agree Strongly agree                                            | 4 – To a great extent                                  | 2 – 50 – 69%<br>3 – 70 – 89%                   |
| 8/8/2018 3:31:57 ranjitharanju07111999@gmail.comRanjitha Yes<br>8/8/2018 8:38:41 bhoomikajshetty1999@gmail.com Bhoomika J Shetty Yes<br>8/8/2018 13:45:25 shanenousheen24768608@gmail.com Bhoomika J Shetty Yes                     | 20 2018-19 Female<br>20 2018-19 Female<br>20 2018-19 Female | Bachelor's Commerce                                        | 3 – 70 to 84% 3 – Satisfactorily<br>3 – 70 to 84% 4 –Thoroughly<br>3 – 70 to 84% 3 – Satisfactorily       | 4 – Always ef 4– Excellent                                                      | 3 – Usually fair                                        | 4 – Every time 4 – Regularly                                                                   | 2 – Moderately<br>3 – Very well                             | 2 – Neutral 4 – Strongly agree                                                             | 3 – Usually<br>4 – Every time<br>3 – Usually                     | 3 – Usually<br>4 – Every time<br>3 – Usually       | 3 – Usually<br>4 – Every time<br>4 – Every time                                   | 2 – Partially<br>3 – Reasonably<br>4 – Fully                 | <ul><li>2 – Occasionally/Sometir</li><li>3 – Usually</li><li>4 – Every time</li></ul>    | Strongly agree                                      | 3 – Moderate<br>3 – Moderate<br>3 – Moderate                   | Neutral<br>Agree                                                         | 4 – To a great extent                                  | 0 – Below 29%<br>3 – 70 – 89%<br>3 – 70 – 89%  |
| 8/8/2018 18:52:09 sandeepmv1703@gmail.com Sandeepa m v Yes 8/8/2018 23:58:53 neharnaidu1999@gmail.com Neha r Yes                                                                                                                    | 19 2018-19 Male<br>20 2018-19 Female                        | Bachelor's Commerce                                        | 2 – 55 to 69% 3 – Satisfactorily<br>3 – 70 to 84% 3 – Satisfactorily                                      | 4 – Always ef 3 – Very good                                                     | 3 – Usually fair                                        | 3 – Usually 3 – Often                                                                          | 3 – Very well<br>3 – Very well<br>3 – Very well             | 4 – Strongly agree<br>4 – Strongly agree<br>4 – Strongly agree                             | 3 – Usually<br>3 – Usually<br>3 – Usually                        | ·                                                  | 4 – Every time<br>4 – Every time<br>4 – Every time                                | 3 – Reasonably<br>3 – Reasonably                             | 4 – Every time<br>4 – Every time<br>3 – Usually                                          | Agree Strongly agree Strongly agree                 | 3 – Moderate<br>3 – Moderate<br>3 – Moderate                   | Agree<br>Agree                                                           | 3 – Moderate                                           | 3 – 70 – 89%<br>2 – 50 – 69%                   |
| 8/9/2018 5:05:37 pavankoudike20@gmail.com Pavan kl Yes<br>8/9/2018 10:12:21 sumanthskatte@gmail.com Sumanth K S Yes                                                                                                                 | 20 2018-19 Male<br>19 2018-19 Male                          | Bachelor's Commerce                                        | 4 – 85 to 100% 3 – Satisfactorily<br>4 – 85 to 100% 4 – Thoroughly                                        | 4 – Always ef 4– Excellent                                                      | 4 – Always fair                                         | 4 – Every time 4 – Regularly                                                                   | 4 – Significantly<br>4 – Significantly                      | 3 – Agree<br>4 – Strongly agree                                                            | 3 – Usually<br>4 – Every time                                    | 4 – Every time                                     | 4 – Every time<br>4 – Every time                                                  | 4 – Fully<br>4 – Fully                                       | 4 – Every time<br>4 – Every time                                                         | Strongly agree                                      | 4 – To a great extent<br>4 – To a great extent                 | Agree<br>Strongly agree                                                  | 4 – To a great extent                                  | 3 – 70 – 89%<br>4 – Above 90%                  |
| 8/9/2018 15:19:05 salonijain2614@gmail.com Saloni parakh Yes 8/9/2018 20:25:49 hnspoorthi2000@gmail.com Spoorthi H N Yes                                                                                                            | 19 2018-19 Female<br>19 2018-19 Female                      | Bachelor's Commerce                                        | 4 – 85 to 100% 4 –Thoroughly<br>4 – 85 to 100% 4 –Thoroughly                                              | 4 – Always ef 4– Excellent                                                      |                                                         | 3 – Usually 1 – Rarely 4 – Every time 3 – Often                                                | 3 – Very well<br>4 – Significantly                          | 3 – Agree<br>4 – Strongly agree                                                            | 3 – Usually<br>4 – Every time                                    | 3 – Usually<br>4 – Every time                      | 4 – Every time<br>4 – Every time                                                  | 4 – Fully<br>4 – Fully                                       | 4 – Every time<br>4 – Every time                                                         | Strongly agree<br>Strongly agree                    | 3 – Moderate<br>4 – To a great extent                          | Strongly agree<br>Strongly agree                                         | 4 – To a great extent                                  | 3 – 70 – 89%<br>3 – 70 – 89%                   |
| 8/10/2018 1:32:33 arpithasb071999@gmail.Com Arpitha SB Yes<br>8/10/2018 6:39:17 sudheerajain23@gmail.com Sudheera k c jain Yes                                                                                                      | 19 2018-19 Female<br>20 2018-19 Male                        | Bachelor's Commerce                                        | 2 – 55 to 69% 4 –Thoroughly<br>4 – 85 to 100% 4 –Thoroughly                                               | 4 - Always ef 4- Excellent                                                      | •                                                       | 4 – Every time 3 – Often                                                                       | 4 – Significantly 4 – Significantly                         | 3 – Agree<br>3 – Agree                                                                     | 4 – Every time<br>4 – Every time                                 | 4 – Every time<br>4 – Every time                   | 3 – Usually<br>4 – Every time                                                     | 3 – Reasonably<br>4 – Fully                                  | 3 – Usually<br>3 – Usually                                                               | Agree<br>Strongly agree                             |                                                                | Agree<br>Strongly agree                                                  | 4 – To a great extent                                  | 3 – 70 – 89%<br>4 – Above 90%                  |
| 8/10/2018 11:46:01 saifansaif1234@gmail.com Saifan khan Yes 8/10/2018 16:52:45 sanathkumar.s.shet98@gmail.com Sanath shet Yes 8/10/2018 21:59:29 savinanarayana@gmail.com Savina.N Yes                                              | 20 2018-19 Male<br>19 2018-19 Male<br>19 2018-19 Female     | Bachelor's Commerce                                        | 3 – 70 to 84% 3 – Satisfactorily<br>4 – 85 to 100% 4 –Thoroughly<br>2 – 55 to 69% 3 – Satisfactorily      | 4 – Always ef 4– Excellent                                                      | 4 – Always fair                                         | 4 – Every time 4 – Regularly                                                                   | 4 – Significantly 4 – Significantly Moderately              | 3 – Agree<br>3 – Agree                                                                     | 2– Occasionally/Sometin 4 – Every time                           | _ *.                                               | 3 – Usually 4 – Every time                                                        | 3 – Reasonably<br>3 – Reasonably<br>3 – Reasonably           | 3 – Usually<br>3 – Usually<br>3 – Usually                                                | Agree<br>Agree<br>Noutral                           | 3 – Moderate<br>3 – Moderate<br>3 – Moderate                   | Agree<br>Agree                                                           | 3 – Moderate                                           | 3 – 70 – 89%<br>3 – 70 – 89%<br>2 – 50 – 69%   |
| 8/10/2018 21:59:29 savinanarayana@gmail.com Savina.N Yes 8/11/2018 3:06:13 Sanchithadv@gmail.com Sanchitha D.v Yes 8/11/2018 8:12:57 rekhabr25@gmail.com Rekha.b.r Yes                                                              | 19 2018-19 Female<br>19 2018-19 Female<br>18 2018-19 Female | Bachelor's Commerce                                        | 3 – 70 to 84% 3 – Satisfactorily<br>1– 30 to 54% 3 – Satisfactorily                                       | 4 – Always ef 3 – Very good                                                     | 4 – Always fair                                         | -                                                                                              | 2 – Moderately<br>3 – Very well<br>2 – Moderately           | 3 – Agree<br>3 – Agree<br>3 – Agree                                                        | 3 – Usually<br>3 – Usually<br>2– Occasionally/Sometin            | 3 – Usually                                        | 3 – Usually<br>4 – Every time                                                     | 3 – Reasonably<br>2 – Partially                              | 4 – Every time 2 – Occasionally/Sometin                                                  | Agree<br>ne Aaree                                   | 3 – Moderate<br>3 – Moderate<br>3 – Moderate                   | Agree<br>Agree<br>Agree                                                  | 3 – Moderate                                           | 2 – 30 – 69%<br>3 – 70 – 89%<br>1 – 30 – 49%   |
| 8/11/2018 13:19:41 thejashwinimm01@gmail.com Thejashwini M M Yes 8/11/2018 18:26:25 manujhmanu07@gmail.com Manu JH Yes                                                                                                              | 18 2018-19 Female<br>19 2018-19 Male                        | Bachelor's Commerce                                        | 2 – 55 to 69% 3 – Satisfactorily<br>2 – 55 to 69% 3 – Satisfactorily                                      | 2 – Just satis 2 – Good                                                         | 2 – Sometimes ur                                        | ni 1 – Rarely 4 – Regularly                                                                    | 3 – Very well<br>3 – Very well                              | 3 – Agree<br>4 – Strongly agree                                                            | 3 – Usually<br>4 – Every time                                    | 0 – I don't have a mentor<br>3 – Usually           | •                                                                                 | 1 – Slightly<br>4 – Fully                                    | 0 – Never<br>3 – Usually                                                                 | Neutral<br>Agree                                    | 1 – Very little<br>3 – Moderate                                | Agree<br>Strongly agree                                                  | 3 – Moderate                                           | 0 – Below 29%<br>4 – Above 90%                 |
| 8/11/2018 23:33:09 madhupraju007@gmail.com Madhusudhan k Yes 8/12/2018 4:39:53 sahanasg1299smg@gmail.com Sahana S.G Yes                                                                                                             | 20 2018-19 Male<br>19 2018-19 Female                        | Other Commerce                                             | 4 – 85 to 100% 4 –Thoroughly 3 – 70 to 84% 4 –Thoroughly                                                  | 4 – Always ef 4– Excellent                                                      | 3 – Usually fair                                        | 3 – Usually 4 – Regularly                                                                      | 4 – Significantly<br>3 – Very well                          | 4 – Strongly agree<br>3 – Agree                                                            | 4 – Every time<br>4 – Every time                                 | 3 – Usually                                        | 4 – Every time<br>3 – Usually                                                     | 4 – Fully<br>4 – Fully                                       | 4 – Every time<br>3 – Usually                                                            |                                                     | 4 – To a great extent<br>4 – To a great extent                 | Strongly agree<br>Strongly agree                                         | _                                                      | 4 – Above 90%<br>3 – 70 – 89%                  |
| 8/12/2018 9:46:37 sahanasahana179@gmail.com Sahana k Yes 8/12/2018 14:53:21 spoorthyhs12@gmail.com Spoorthy h s Yes                                                                                                                 | 19 2018-19 Female<br>18 2018-19 Female                      | Bachelor's Commerce                                        | 3 – 70 to 84% 3 – Satisfactorily<br>2 – 55 to 69% 3 – Satisfactorily                                      | 4 – Always ef 4– Excellent                                                      | 3 – Usually fair                                        | 3 – Usually 3 – Often                                                                          | 4 – Significantly<br>2 – Moderately                         | 4 – Strongly agree<br>3 – Agree                                                            | 4 – Every time<br>3 – Usually                                    | 3 – Usually                                        | 4 – Every time<br>3 – Usually                                                     | 4 – Fully<br>3 – Reasonably                                  | 4 – Every time<br>3 – Usually                                                            | Neutral                                             | 4 – To a great extent<br>3 – Moderate                          | Strongly agree Agree                                                     | 3 – Moderate                                           | 4 – Above 90%<br>1 – 30 – 49%                  |
| 8/12/2018 20:00:05 vikasvikki19667@gmail.com Vikas.V.S Yes 8/13/2018 1:06:49 nayazahamad85@gmail.com Nayaz ahamed Yes 8/13/2018 6:13:33 shashankodeyar9474@gmail.com Shashank Yes                                                   | 18 2018-19 Male<br>18 2018-19 Male<br>18 2018-19 Male       | Bachelor's Commerce                                        | 4 – 85 to 100% 3 – Satisfactorily<br>3 – 70 to 84% 3 – Satisfactorily<br>3 – 70 to 84% 3 – Satisfactorily | 4 – Always ef 3 – Very good                                                     | 3 – Usually fair                                        |                                                                                                | 3 – Very well<br>2 – Moderately<br>3 – Very well            | 3 – Agree<br>4 – Strongly agree<br>4 – Strongly agree                                      | 1 – Rarely<br>4 – Every time<br>3 – Usually                      | 3 – Usually<br>4 – Every time<br>3 – Usually       | 1– Rarely<br>3 – Usually<br>3 – Usually                                           | 2 – Partially<br>3 – Reasonably<br>4 – Fully                 | <ul><li>2 – Occasionally/Sometir</li><li>4 – Every time</li><li>4 – Every time</li></ul> | n∈Agree<br>Agree<br>Agree                           | 1 – Very little<br>1 – Very little<br>2 – Some what            | Strongly agree<br>Agree<br>Agree                                         | 4 – To a great extent                                  | 3 – 70 – 89%<br>2 – 50 – 69%<br>3 – 70 – 89%   |
| 8/13/2018 11:20:17 vmshanthesh@gmail.com Shanthesha V M Yes 8/13/2018 16:27:01 prajwalprajju0030@gmail.com Prajwal.H Yes                                                                                                            | 19 2018-19 Male<br>19 2018-19 Male<br>19 2018-19 Male       | Bachelor's Commerce                                        | 4 – 85 to 100% 3 – Satisfactorily<br>4 – 85 to 100% 4 – Thoroughly                                        | 4 – Always ef 4– Excellent                                                      | 4 – Always fair                                         | 4 – Every time 4 – Regularly                                                                   | 3 – Very well<br>3 – Very well<br>3 – Very well             | 4 – Strongly agree<br>4 – Strongly agree<br>4 – Strongly agree                             | 4 – Every time<br>4 – Every time                                 | 3 – Usually                                        | 4 – Every time<br>4 – Every time                                                  | 4 – Fully<br>4 – Fully<br>4 – Fully                          | 4 – Every time<br>4 – Every time<br>3 – Usually                                          | Strongly agree                                      | 4 – To a great extent<br>4 – To a great extent                 | Strongly agree Strongly agree                                            | 4 – To a great extent                                  | 4 – Above 90%<br>4 – Above 90%                 |
| 8/13/2018 21:33:45 vandanaainour6212@gmail.com Vandana A, N Yes 8/14/2018 2:40:29 smgrakshiths@gmail.com Rakshith S Yes                                                                                                             | 20 2018-19 Female<br>18 2018-19 Male                        | Bachelor's Commerce                                        | 4 – 85 to 100% 3 – Satisfactorily<br>4 – 85 to 100% 3 – Satisfactorily                                    | 3 – Sometime 3 – Very good                                                      | 2 – Sometimes ur                                        | ni3 – Usually 3 – Often                                                                        | 3 – Very well<br>3 – Very well                              | 2 – Neutral<br>4 – Strongly agree                                                          | 1 – Rarely<br>3 – Usually                                        | 2 – Occasionally/Sometim<br>3 – Usually            | •                                                                                 | 4 – Fully<br>4 – Fully                                       | 3 – Usually<br>4 – Every time                                                            | Strongly agree<br>Agree                             | 3 – Moderate<br>3 – Moderate                                   | Agree<br>Agree                                                           | 3 – Moderate                                           | 3 – 70 – 89%<br>3 – 70 – 89%                   |
| 8/14/2018 7:47:13 Anjalianju97645@gmail.com Anjali.S Yes 8/14/2018 12:53:57 marumaruthi393@gmail.com Maruthi n Yes                                                                                                                  | 18 2018-19 Female<br>19 2018-19 Male                        | Bachelor's Commerce                                        | 3 – 70 to 84% 3 – Satisfactorily<br>3 – 70 to 84% 3 – Satisfactorily                                      | 4 – Always ef 4– Excellent                                                      | 4 – Always fair                                         | _                                                                                              | 2 – Moderately<br>3 – Very well                             | 3 – Agree<br>4 – Strongly agree                                                            | 3 – Usually<br>4 – Every time                                    | 4 – Every time                                     | 4 – Every time<br>4 – Every time                                                  | 3 – Reasonably<br>3 – Reasonably                             | 3 – Usually<br>4 – Every time                                                            | Agree<br>Agree                                      | 3 – Moderate<br>3 – Moderate                                   | Agree<br>Strongly agree                                                  | 3 – Moderate                                           | 3 – 70 – 89%<br>3 – 70 – 89%                   |
| 8/14/2018 18:00:41 nadirabanu6789@gmail.com Nadira Banu Yes 8/14/2018 23:07:25 premasg4@gmail.com Prema S.G Yes                                                                                                                     | 19 2018-19 Female<br>19 2018-19 Female                      | Bachelor's Commerce                                        | 3 – 70 to 84% 3 – Satisfactorily<br>2 – 55 to 69% 3 – Satisfactorily                                      | 3 – Sometime 3 – Very good                                                      | 3 – Usually fair                                        | 4 – Every time 4 – Regularly                                                                   | 4 – Significantly 3 – Very well                             | 4 – Strongly agree 4 – Strongly agree                                                      | 4 – Every time 4 – Every time                                    | 4 – Every time                                     | 4 – Every time 3 – Usually                                                        | 3 – Reasonably<br>4 – Fully                                  | 1 – Rarely<br>3 – Usually                                                                | Agree Strongly agree                                | 3 – Moderate 3 – Moderate                                      | Strongly agree Strongly agree                                            | 4 – To a great extent                                  | 2 – 50 – 69%<br>3 – 70 – 89%                   |
| 8/15/2018 4:14:09 www.aishaabdullatif02@gmail.comBi bi ayesha Yes 8/15/2018 9:20:53 kavyabvkavya409@gmail.com Kavya bv Yes 8/15/2018 14:27:37 sachinms1204@gmail.com sachin M S Yes                                                 | 18 2018-19 Female<br>19 2018-19 Female<br>20 2018-19 Male   | Bachelor's Commerce                                        | 3 – 70 to 84% 3 – Satisfactorily<br>2 – 55 to 69% 3 – Satisfactorily<br>4 – 85 to 100% 3 – Satisfactorily | 4 – Always ef 3 – Very good                                                     | 4 – Always fair                                         | 2 – Occasionally 1 – Rarely                                                                    | 4 – Significantly<br>4 – Significantly<br>3 – Very well     | 4 – Strongly agree<br>3 – Agree<br>4 – Strongly agree                                      | 1 – Rarely<br>4 – Every time<br>3 – Usually                      |                                                    | 4 – Every time<br>4 – Every time<br>4 – Every time                                | 4 – Fully<br>4 – Fully<br>4 – Fully                          | 4 – Every time<br>4 – Every time<br>4 – Every time                                       | Neutral<br>Agree<br>Agree                           | 2 – Some what<br>3 – Moderate<br>3 – Moderate                  | Neutral<br>Agree<br>Strongly agree                                       | 2 – Some what<br>4 – To a great extent<br>3 – Moderate | 2 – 50 – 69%<br>4 – Above 90%<br>0 – Below 29% |
| 8/15/2018 19:34:21 rohithgsmg2000@gmail.com Rohith Yes 8/16/2018 0:41:05 manumanoj73528@gmail.com Manoja Shetty m Yes                                                                                                               | 19 2018-19 Male<br>19 2018-19 Male                          | Bachelor's Commerce                                        | 2 – 55 to 69% 3 – Satisfactorily<br>3 – 70 to 84% 4 –Thoroughly                                           | 3 – Sometime 3 – Very good                                                      | 3 – Usually fair                                        | 3 – Usually 0– Never                                                                           | 3 – Very well<br>3 – Very well                              | 4 – Strongly agree<br>4 – Strongly agree                                                   | 3 – Usually<br>4 – Every time                                    |                                                    | 4 – Every time                                                                    | 4 – Fully<br>3 – Reasonably                                  | 4 – Every time<br>3 – Usually                                                            | Agree<br>Agree                                      | 3 – Moderate<br>2 – Some what                                  | Strongly agree Strongly agree                                            | 3 – Moderate<br>4 – To a great extent                  | 0 – Below 29%<br>4 – Above 90%                 |
| 8/16/2018 5:47:49 Aminasheikh01@gmail.com Mohsina Banu Yes<br>8/16/2018 10:54:33 shaguftanazrizvi5@gmail.com Shagufta naz Yes                                                                                                       | 18 2018-19 Female<br>18 2018-19 Female                      | Bachelor's Commerce                                        | 3 – 70 to 84% 3 – Satisfactorily<br>3 – 70 to 84% 3 – Satisfactorily                                      | 3 – Sometime 3 – Very good                                                      | 3 – Usually fair                                        | 3 – Usually 3 – Often                                                                          | 1 – Marginally<br>3 – Very well                             | 4 – Strongly agree<br>4 – Strongly agree                                                   | 4 – Every time<br>3 – Usually                                    | 3 – Usually                                        | 4 – Every time<br>4 – Every time                                                  | <ul><li>3 – Reasonably</li><li>3 – Reasonably</li></ul>      | 2 – Occasionally/Sometin<br>4 – Every time                                               | n∈Strongly agree<br>Agree                           | 3 – Moderate<br>2 – Some what                                  | Agree<br>Agree                                                           | 3 – Moderate                                           | 4 – Above 90%<br>3 – 70 – 89%                  |
| 8/16/2018 16:01:17 praveenschancy@gmail.com Praveena S Yes 8/16/2018 21:08:01 jshashanka529@gmail.com Shashanka j Yes 8/17/2018 2:14:45 manjus7620@gmail.com Manjunath Yes                                                          | 18 2018-19 Male<br>18 2018-19 Male<br>19 2018-19 Male       | Bachelor's Commerce                                        | 3 – 70 to 84% 3 – Satisfactorily<br>3 – 70 to 84% 3 – Satisfactorily<br>3 – 70 to 84% 3 – Satisfactorily  | 2 – Just satis 2 – Good                                                         | 4 – Always fair<br>2 – Sometimes ur<br>3 – Usually fair | ni3 – Usually 4 – Regularly                                                                    | 3 – Very well 4 – Significantly                             | 4 – Strongly agree 3 – Agree                                                               | 3 – Usually<br>3 – Usually                                       |                                                    | 3 – Usually<br>4 – Every time                                                     | 3 – Reasonably<br>2 – Partially<br>2 – Partially             | 3 – Usually<br>3 – Usually<br>1 – Rarely                                                 | Agree<br>Agree                                      | 3 – Moderate<br>3 – Moderate<br>1 – Very little                | Agree<br>Agree<br>Agree                                                  | 3 – Moderate                                           | 3 - 70 - 89%<br>3 - 70 - 89%<br>0 - Below 29%  |
| 8/17/2018 2:14:45 manjus7620@gmail.com Manjunath Yes 8/17/2018 7:21:29 kushalsagar4321@gmail.com N P Kushal Yes 8/17/2018 12:28:13 nandeeshnandu2001@gmail.com Nandeesh B Yes                                                       | 19 2018-19 Male<br>19 2018-19 Male<br>19 2018-19 Male       | Bachelor's Commerce                                        | 3 – 70 to 84% 3 – Satisfactorily<br>3 – 70 to 84% 3 – Satisfactorily<br>3 – 70 to 84% 3 – Satisfactorily  | 1- Generally 2 - Good                                                           | 3 – Usually fair                                        | 3 – Usually 4 – Regularly                                                                      | 1 – Marginally<br>3 – Very well<br>3 – Very well            | 3 – Agree<br>3 – Agree<br>3 – Agree                                                        | 4 – Every time<br>3 – Usually<br>4 – Every time                  | 3 – Usually<br>4 – Every time                      | 4 – Every time<br>3 – Usually                                                     | 2 – Partially<br>2 – Partially<br>4 – Fully                  | 1 – Rarely<br>1 – Rarely<br>3 – Usually                                                  | Agree<br>Agree<br>Strongly agree                    | 1 – Very little<br>1 – Very little<br>3 – Moderate             | Strongly agree Agree                                                     | 3 – Moderate                                           | 1 – 30 – 49%<br>3 – 70 – 89%                   |
| 8/17/2018 17:34:57 nazeemablassam@gamil.com Nazeema B.H Yes 8/17/2018 22:41:41 niki63yash@gmail.com Nikhilesh N V Yes                                                                                                               | 19 2018-19 Female<br>18 2018-19 Male                        | Bachelor's Commerce                                        | 2 – 55 to 69% 3 – Satisfactorily<br>2 – 55 to 69% 3 – Satisfactorily                                      | 4 – Always ef 3 – Very good                                                     | 4 – Always fair                                         | 3 – Usually 3 – Often                                                                          | 3 – Very well<br>3 – Very well                              | 4 – Strongly agree<br>4 – Strongly agree                                                   | 3 – Usually<br>4 – Every time                                    | 3 – Usually                                        | 4 – Every time<br>4 – Every time                                                  | 2 – Partially<br>3 – Reasonably                              | 3 – Usually<br>3 – Usually                                                               |                                                     | 4 – To a great extent<br>3 – Moderate                          | Strongly agree<br>Strongly agree                                         | 4 – To a great extent                                  | 0 – Below 29%<br>4 – Above 90%                 |
| 8/18/2018 3:48:25 rohithpunga2000@gmail.com Rohith c Yes<br>8/18/2018 8:55:09 nageshnagu054@gmail.com MANI M S Yes                                                                                                                  | 18 2018-19 Male<br>19 2018-19 Male                          | Bachelor's Commerce                                        | 3 – 70 to 84% 3 – Satisfactorily<br>4 – 85 to 100% 3 – Satisfactorily                                     | 3 – Sometime 3 – Very good                                                      | 3 – Usually fair                                        | _                                                                                              | 2 – Moderately<br>3 – Very well                             | 2 – Neutral<br>3 – Agree                                                                   | 3 – Usually<br>4 – Every time                                    | 3 – Usually<br>3 – Usually                         | 3 – Usually<br>3 – Usually                                                        | 3 – Reasonably<br>3 – Reasonably                             | 3 – Usually<br>3 – Usually                                                               | Agree<br>Agree                                      | 3 – Moderate<br>3 – Moderate                                   | Agree<br>Strongly agree                                                  | 3 – Moderate                                           | 3 – 70 – 89%<br>2 – 50 – 69%                   |
| 8/18/2018 14:01:53 agasthyabhaskar99@gmail.com Agasthya M.B Yes 8/18/2018 19:08:37 Jyothikaa41@gmail.com A. Jyothika Yes                                                                                                            | 20 2018-19 Male<br>18 2018-19 Female                        | Bachelor's Commerce                                        | 4 – 85 to 100% 4 – Thoroughly<br>2 – 55 to 69% 3 – Satisfactorily                                         | 3 – Sometime 3 – Very good                                                      | 3 – Usually fair                                        | 3 – Usually 4 – Regularly                                                                      | 3 – Very well<br>4 – Significantly                          | 4 – Strongly agree 4 – Strongly agree                                                      | 4 – Every time 4 – Every time                                    | 4 – Every time                                     | 4 – Every time<br>4 – Every time                                                  | 4 – Fully<br>3 – Reasonably                                  | 3 – Usually<br>4 – Every time                                                            | _                                                   | 4 – To a great extent<br>4 – To a great extent                 | Strongly agree Strongly agree                                            | 4 – To a great extent                                  | 4 – Above 90%<br>2 – 50 – 69%                  |
| 8/19/2018 0:15:21 manojbadpala@gamil.com B S manojkumar Yes<br>8/19/2018 5:22:05 sadrushyakm257@gemail.com Sadrushya K.M Yes<br>8/19/2018 10:28:49 lakshmic2710@gmail.com Lakshmi.c Yes                                             | 19 2018-19 Male<br>19 2018-19 Female<br>19 2018-19 Female   | Other Commerce                                             | 4 – 85 to 100% 4 – Thoroughly<br>3 – 70 to 84% 3 – Satisfactorily<br>3 – 70 to 84% 3 – Satisfactorily     | 3 – Sometime 2 – Good                                                           | 2 – Sometimes ur<br>3 – Usually fair                    | ni 3 – Usually 2 – Sometimes                                                                   | 3 – Very well<br>0– Not at all<br>2 – Moderately            | 3 – Agree<br>1 – Disagree<br>2 – Neutral                                                   | 3 – Usually<br>1 – Rarely<br>4 – Every time                      | 4 – Every time<br>1 – Rarely<br>4 – Every time     | 3 – Usually<br>1– Rarely<br>3 – Usually                                           | 3 – Reasonably<br>1 – Slightly<br>4 – Fully                  | 3 – Usually<br>1 – Rarely<br>4 – Every time                                              | Agree Disagree Strongly agree                       | 3 – Moderate<br>1 – Very little<br>2 – Some what               | Strongly Disagree Strongly agree                                         | 1 – Very little                                        | 3 – 70 – 89%<br>1 – 30 – 49%<br>3 – 70 – 89%   |
| 8/19/2018 15:35:33 priyankadaiya2000@gmail.com priyanka Yes<br>8/19/2018 20:42:17 anjaneyanju89785@gmail.com Anjaneya Yes                                                                                                           | 18 2018-19 Female<br>18 2018-19 Male                        | Bachelor's Commerce                                        | 2 – 55 to 69% 3 – Satisfactorily<br>3 – 70 to 84% 3 – Satisfactorily                                      | 3 – Sometime 2 – Good                                                           | 3 – Usually fair                                        |                                                                                                | 2 – Moderately<br>3 – Very well                             | 3 – Agree<br>3 – Agree                                                                     | 3 – Usually<br>4 – Every time                                    | 2 – Occasionally/Sometin                           |                                                                                   | 4 – Fully<br>4 – Fully<br>4 – Fully                          | 4 – Every time<br>4 – Every time                                                         | Agree                                               | 4 – To a great extent<br>4 – To a great extent                 | Agree<br>Strongly agree                                                  | _                                                      | 1 – 30 – 49%<br>4 – Above 90%                  |
| 8/20/2018 1:49:01 dyameshmdada@gmail.com DYAMESH Yes 8/20/2018 6:55:45 avinash.badagoudra@gmail.com AVINASH BADAGCYes                                                                                                               | 19 2018-19 Male<br>19 2018-19 Male                          |                                                            | 4 – 85 to 100% 4 –Thoroughly 2 – 55 to 69% 3 – Satisfactorily                                             |                                                                                 |                                                         | 3 – Usually 3 – Often<br>2 – Occasionally 4 – Regularly                                        | 4 – Significantly<br>4 – Significantly                      | <ul><li>4 – Strongly agree</li><li>4 – Strongly agree</li></ul>                            | 3 – Usually<br>4 – Every time                                    | 3 – Usually<br>4 – Every time                      | 3 – Usually<br>3 – Usually                                                        | <ul><li>3 – Reasonably</li><li>3 – Reasonably</li></ul>      | 4 – Every time<br>4 – Every time                                                         | Strongly agree Strongly agree                       | 4 – To a great extent<br>4 – To a great extent                 | Strongly agree Strongly agree                                            | _                                                      | 4 – Above 90%<br>4 – Above 90%                 |
| 8/20/2018 12:02:29 manjunathansmg1986@gmail.com Manjunatha No<br>8/20/2018 17:09:13 divyadgowda88@gmail.com Divya D Yes                                                                                                             | 24 2018-19 Male<br>19 2018-19 Female                        | Bachelor's Commerce                                        | 4 – 85 to 100% 4 – Thoroughly<br>3 – 70 to 84% 4 – Thoroughly                                             | 4 – Always ef 4– Excellent                                                      | 4 – Always fair                                         | 4 – Every time 2 – Sometimes 4 – Every time 4 – Regularly                                      | 3 – Very well<br>4 – Significantly                          | 4 – Strongly agree 4 – Strongly agree                                                      | 4 – Every time 4 – Every time                                    | 4 – Every time 4 – Every time                      | 4 – Every time 3 – Usually                                                        | 4 – Fully<br>4 – Fully                                       | 2 – Occasionally/Sometin 3 – Usually                                                     | Strongly agree                                      | _                                                              | Strongly agree Strongly agree                                            | 4 – To a great extent                                  | 3 – 70 – 89%<br>4 – Above 90%                  |
| 8/20/2018 22:15:57 shanikashanu4048@gmail.com Shanika pv Yes 8/21/2018 3:22:41 sachinkv@gmail.com Sachin K,V Yes 8/21/2018 8:29:25 meghunandhu2000@gmail.com Meghana. V Yes                                                         | 19 2018-19 Female<br>18 2018-19 Male<br>19 2018-19 Female   | Bachelor's Commerce                                        | 3 – 70 to 84% 3 – Satisfactorily<br>3 – 70 to 84% 3 – Satisfactorily<br>4 – 85 to 100% 3 – Satisfactorily | 3 – Sometime 2 – Good                                                           | 4 – Always fair                                         | 3 – Usually 3 – Often                                                                          | 3 – Very well<br>3 – Very well<br>2 – Moderately            | 4 – Strongly agree<br>4 – Strongly agree<br>3 – Agree                                      | 4 – Every time 3 – Usually 2– Occasionally/Sometin               | 4 – Every time                                     | 4 – Every time<br>3 – Usually<br>3 – Usually                                      | 4 – Fully<br>3 – Reasonably<br>3 – Reasonably                | 4 – Every time<br>3 – Usually<br>3 – Usually                                             | Agree<br>Neutral<br>Neutral                         | 4 – To a great extent<br>3 – Moderate<br>3 – Moderate          | Agree<br>Neutral<br>Neutral                                              | 2 – Some what                                          | 2 – 50 – 69%<br>2 – 50 – 69%<br>3 – 70 – 89%   |
| 8/21/2018 13:36:09 gowrishdc123@gmail.com Gowrish d c Yes 8/21/2018 18:42:53 rrakshi912@gmail.com Rakshitha. R Yes                                                                                                                  | 19 2018-19 Male<br>17 2018-19 Female                        | Bachelor's Commerce                                        | 3 – 70 to 84% 3 – Satisfactorily<br>3 – 70 to 84% 3 – Satisfactorily                                      | 4 – Always ef 3 – Very good                                                     | •                                                       | 4 – Every time 4 – Regularly                                                                   | 4 – Significantly<br>3 – Very well                          | 4 – Strongly agree<br>3 – Agree                                                            | 4 – Every time<br>3 – Usually                                    | •                                                  | 4 – Every time<br>3 – Usually                                                     | 3 – Reasonably<br>2 – Partially                              | 3 – Usually<br>2 – Occasionally/Sometin                                                  | Strongly agree                                      | 4 – To a great extent<br>3 – Moderate                          | Agree<br>Neutral                                                         | 4 – To a great extent                                  | 4 – Above 90%<br>3 – 70 – 89%                  |
| 8/21/2018 23:49:37 Nehasjuly15@gmail.com Neha S Yes 8/22/2018 4:56:21 nagendranaikayanur@gmail.com Nagendra naik Yes                                                                                                                | 20 2018-19 Female<br>19 2018-19 Male                        |                                                            | 3 – 70 to 84% 3 – Satisfactorily<br>4 – 85 to 100% 3 – Satisfactorily                                     |                                                                                 | <u>-</u>                                                | _                                                                                              | 3 – Very well<br>4 – Significantly                          | 3 – Agree<br>4 – Strongly agree                                                            | 3 – Usually<br>3 – Usually                                       | 3 – Usually<br>3 – Usually                         | 3 – Usually<br>4 – Every time                                                     | <ul><li>3 – Reasonably</li><li>3 – Reasonably</li></ul>      | 3 – Usually<br>3 – Usually                                                               | Agree<br>Strongly agree                             | 3 – Moderate<br>4 – To a great extent                          | Agree<br>Strongly agree                                                  | 4 – To a great extent                                  | 3 – 70 – 89%<br>3 – 70 – 89%                   |
| 8/22/2018 10:03:05 mahithahebbar@gmail.com Mahitha.P.V Yes 8/22/2018 15:09:49 maithrijgowda7011@gmail.com Maithrij Yes                                                                                                              | 20 2018-19 Female<br>18 2018-19 Female                      | Bachelor's Commerce                                        | 3 – 70 to 84% 3 – Satisfactorily<br>3 – 70 to 84% 3 – Satisfactorily                                      | 3 – Sometime 3 – Very good                                                      | 3 – Usually fair                                        | 3 – Usually 4 – Regularly                                                                      | 3 – Very well<br>3 – Very well                              | 3 – Agree<br>3 – Agree                                                                     | 3 – Usually<br>4 – Every time                                    | 3 – Usually<br>3 – Usually                         | 4 – Every time<br>3 – Usually                                                     | 4 – Fully<br>4 – Fully                                       | 3 – Usually<br>3 – Usually                                                               | Agree<br>Agree                                      | 3 – Moderate<br>3 – Moderate                                   | Strongly agree<br>Agree                                                  | 3 – Moderate                                           | 2 – 50 – 69%<br>3 – 70 – 89%                   |
| 8/22/2018 20:16:33 bharathns0505@gmail.com Bharath N S Yes 8/23/2018 1:23:17 rakshithaksmg.2018@gmail.com Rakshitha k No 8/23/2018 6:30:01 ambikavaidya76@gmail.com Ambika vaidya Yes                                               | 20 2018-19 Male<br>19 2018-19 Female<br>19 2018-19 Female   | Bachelor's Commerce                                        | 2 – 55 to 69% 3 – Satisfactorily<br>4 – 85 to 100% 4 –Thoroughly<br>3 – 70 to 84% 3 – Satisfactorily      | 4 – Always ef 4– Excellent                                                      | 4 – Always fair                                         | 4 – Every time 4 – Regularly                                                                   | 3 – Very well<br>4 – Significantly<br>0– Not at all         | 3 – Agree<br>4 – Strongly agree<br>2 – Neutral                                             | 3 – Usually<br>4 – Every time<br>1 – Rarely                      |                                                    | 4 – Every time<br>4 – Every time<br>1– Rarely                                     | 4 – Fully<br>4 – Fully<br>0– Unable to                       | 4 – Every time<br>4 – Every time<br>0 – Never                                            | Agree<br>Strongly agree<br>Neutral                  | 3 – Moderate<br>3 – Moderate<br>3 – Moderate                   | Agree<br>Agree<br>Neutral                                                | 4 – To a great extent                                  | 3 - 70 - 89%<br>3 - 70 - 89%<br>0 - Below 29%  |
| 8/23/2018 11:36:45 jayanthprabhu72@gmail.com Deepthi prabhu Yes 8/23/2018 16:43:30 aishupoorni22@gmail.com Aishwarya S Yes                                                                                                          | 19 2018-19 Female<br>19 2018-19 Female                      | Bachelor's Commerce                                        | 3 – 70 to 84% 3 – Satisfactorily<br>4 – 85 to 100% 3 – Satisfactorily                                     | 2 – Just satis 3 – Very good                                                    | 3 – Usually fair                                        | 1 – Rarely 1 – Rarely                                                                          | 2 – Moderately<br>3 – Very well                             | 3 – Agree<br>3 – Agree                                                                     | 3 – Usually<br>3 – Usually                                       | 1 – Rarely<br>1 – Rarely<br>3 – Usually            | 1– Rarely<br>1– Rarely<br>3 – Usually                                             | 2 – Partially<br>4 – Fully                                   | 3 – Usually<br>4 – Every time                                                            | Agree                                               | 3 – Moderate<br>3 – Moderate<br>4 – To a great extent          | Agree<br>Strongly agree                                                  | 3 – Moderate                                           | 2 – 50 – 69%<br>2 – 50 – 69%                   |
| 8/23/2018 21:50:14 kavyad123smg@gmail.com Kavya. D Yes<br>8/24/2018 2:56:58 mukesh.smg9@gmail.com Mukesh Kumar S Yes                                                                                                                | 18 2018-19 Female<br>18 2018-19 Male                        | Bachelor's Commerce                                        | 2 – 55 to 69% 3 – Satisfactorily<br>4 – 85 to 100% 3 – Satisfactorily                                     | 4 – Always ef 2 – Good                                                          | 3 – Usually fair                                        | 2 – Occasionally 4 – Regularly                                                                 | 3 – Very well<br>3 – Very well                              | 3 – Agree<br>3 – Agree                                                                     | 2– Occasionally/Sometin<br>3 – Usually                           | ne:2 – Occasionally/Sometim                        | •                                                                                 | 3 – Reasonably<br>3 – Reasonably                             | 4 – Every time<br>3 – Usually                                                            | Agree<br>Agree                                      | 3 – Moderate<br>3 – Moderate                                   | Agree<br>Agree                                                           | 4 – To a great extent                                  | 1 – 30 – 49%<br>2 – 50 – 69%                   |
| 8/24/2018 8:03:42 pradeeppradi3917@gmail.com Pradeep N Yes 8/24/2018 13:10:26 sindhugsmg@gmail.com Sindhu.g Yes                                                                                                                     | 19 2018-19 Male<br>19 2018-19 Female                        | Bachelor's Commerce                                        | 4 – 85 to 100% 3 – Satisfactorily<br>3 – 70 to 84% 3 – Satisfactorily                                     | 4 – Always ef 4– Excellent                                                      | 4 – Always fair                                         | 4 – Every time 3 – Often                                                                       | 1 – Marginally<br>3 – Very well                             | 2 – Neutral<br>4 – Strongly agree                                                          | 1 – Rarely<br>4 – Every time                                     | •                                                  | 1– Rarely<br>4 – Every time                                                       | 0– Unable to<br>3 – Reasonably                               | 0 – Never<br>4 – Every time                                                              | Strongly agree                                      | 0 – Not at all<br>4 – To a great extent                        | Strongly Disagree Strongly agree                                         | 4 – To a great extent                                  | 0 – Below 29%<br>3 – 70 – 89%                  |
| 8/24/2018 18:17:10 priyanka13bm@gmail.com Priyanka Yes<br>8/24/2018 23:23:54 dhanushreedhanu070@gmail.com Dhanushree M Yes<br>8/25/2018 4:30:38 chethan1792000@gmail.com Chethan naik k n Yes                                       | 19 2018-19 Female<br>19 2018-19 Female<br>19 2018-19 Male   | Bachelor's Commerce                                        | 1– 30 to 54% 3 – Satisfactorily<br>4 – 85 to 100% 3 – Satisfactorily<br>4 – 85 to 100% 3 – Satisfactorily | 3 – Sometime 3 – Very good                                                      |                                                         | •                                                                                              | 2 – Moderately<br>3 – Very well<br>3 – Very well            | 2 – Neutral<br>2 – Neutral<br>3 – Agree                                                    | 4 – Every time<br>3 – Usually<br>4 – Every time                  | 3 – Usually<br>3 – Usually<br>4 – Every time       | 3 – Usually<br>3 – Usually<br>4 – Every time                                      | 2 – Partially<br>3 – Reasonably<br>3 – Reasonably            | 0 – Never<br>3 – Usually<br>3 – Usually                                                  | Neutral<br>Agree<br>Agree                           | 2 – Some what<br>3 – Moderate<br>3 – Moderate                  | Neutral<br>Agree<br>Strongly agree                                       | 3 – Moderate                                           | 3 – 70 – 89%<br>3 – 70 – 89%<br>4 – Above 90%  |
| 8/25/2018 9:37:22 Sindhukushi853@gmail.com Sindhu.V. Yes<br>8/25/2018 14:44:06 gaganaks83@gmail.com Gagana k s Yes                                                                                                                  | 18 2018-19 Male<br>18 2018-19 Female<br>18 2018-19 Female   | Bachelor's Commerce                                        | 3 – 70 to 84% 3 – Satisfactorily<br>3 – 70 to 84% 4 – Thoroughly                                          | 4 – Always ef 4– Excellent                                                      | 4 – Always fair                                         | 4 – Every time 4 – Regularly<br>4 – Every time 3 – Often                                       | 3 – Very well<br>3 – Very well<br>4 – Significantly         | 3 – Agree<br>4 – Strongly agree<br>3 – Agree                                               | 4 – Every time<br>4 – Every time<br>4 – Every time               | 3 – Usually                                        | 4 – Every time<br>4 – Every time<br>4 – Every time                                | 3 – Reasonably<br>4 – Fully<br>4 – Fully                     | 3 – Usually<br>3 – Usually<br>3 – Usually                                                | _                                                   | 4 – To a great extent 3 – Moderate                             | Strongly agree Strongly agree Neutral                                    | 4 – To a great extent                                  | 4 – Above 90%<br>3 – 70 – 89%<br>4 – Above 90% |
| 8/25/2018 19:50:50 shruthiayachita@gmail.com Shruthi Yes 8/26/2018 0:57:34 pareekshithlr17@gmail.com Pareekshith L R Yes                                                                                                            | 19 2018-19 Female<br>19 2018-19 Male                        | Bachelor's Commerce                                        | 4 – 85 to 100% 3 – Satisfactorily<br>4 – 85 to 100% 3 – Satisfactorily                                    | 4 – Always ef 4– Excellent                                                      | 4 – Always fair                                         | 3 – Usually 3 – Often                                                                          | 4 – Significantly<br>3 – Very well                          | 4 – Strongly agree<br>3 – Agree                                                            | 3 – Usually<br>2– Occasionally/Sometin                           | 4 – Every time                                     | 4 – Every time<br>3 – Usually                                                     | 4 – Fully<br>3 – Reasonably                                  | 3 – Usually<br>3 – Usually<br>3 – Usually                                                | Strongly agree Strongly agree                       |                                                                | Strongly agree Agree                                                     | 3 – Moderate                                           | 3 – 70 – 89%<br>3 – 70 – 89%                   |
| 8/26/2018 6:04:18 akkuakshatha50@gmail.com Akshatha Yes 8/26/2018 11:11:02 00reehan11@gmail.com Mohammed Reel Yes                                                                                                                   | 19 2018-19 Female<br>21 2018-19 Male                        | Bachelor's Commerce Bachelor's Commerce                    | 3 – 70 to 84% 3 – Satisfactorily<br>3 – 70 to 84% 4 –Thoroughly                                           | 2 – Just satis 3 – Very good<br>3 – Sometime 3 – Very good                      | 4 – Always fair<br>3 – Usually fair                     | 1 – Rarely 2 – Sometimes 3 – Usually 4 – Regularly                                             | 2 – Moderately<br>4 – Significantly                         | 4 – Strongly agree<br>3 – Agree                                                            | 3 – Usually<br>3 – Usually                                       | 3 – Usually<br>4 – Every time                      | 4 – Every time<br>4 – Every time                                                  | 4 – Fully<br>3 – Reasonably                                  | 1 – Rarely<br>3 – Usually                                                                | Strongly agree<br>Agree                             | 3 – Moderate<br>3 – Moderate                                   | Strongly agree<br>Agree                                                  | 4 – To a great extent<br>3 – Moderate                  | 3 – 70 – 89%<br>2 – 50 – 69%                   |
| 8/26/2018 16:17:46 vismaya9845@gmail.com Vismaya Yes 8/26/2018 21:24:30 zeeshanalikhan28@gmail.com MOHAMMED MUS Yes                                                                                                                 | 20 2018-19 Female<br>21 2018-19 Male                        | Bachelor's Commerce                                        | 3 – 70 to 84% 4 – Thoroughly<br>3 – 70 to 84% 4 – Thoroughly                                              | 4 – Always ef 4– Excellent                                                      | 4 – Always fair                                         | 3 – Usually 3 – Often                                                                          | 3 – Very well 3 – Very well 4 Significantly                 | 3 – Agree<br>3 – Agree                                                                     | 4 – Every time 3 – Usually                                       | 4 – Every time                                     | 4 – Every time 4 – Every time                                                     | 3 – Reasonably 3 – Reasonably                                | 4 – Every time 4 – Every time                                                            | Agree                                               | 4 – To a great extent 3 – Moderate 4 – To a great extent       | Strongly agree  Agree Strongly agree                                     | 3 – Moderate                                           | 3 – 70 – 89%<br>2 – 50 – 69%<br>3 – 70 – 80%   |
| 8/27/2018 2:31:14 prathap24051999@gmail.com Prathap kr Yes 8/27/2018 7:37:58 ramanath.pai99@gmail.com Ramnath Pai Yes 8/27/2018 12:44:42 mahaveerujainsmg@gmail.com Mahaveer u jain No                                              | 20 2018-19 Male<br>20 2018-19 Male<br>19 2018-19 Male       | Bachelor's Commerce                                        | 4 – 85 to 100% 4 – Thoroughly<br>4 – 85 to 100% 4 – Thoroughly<br>3 – 70 to 84% 3 – Satisfactorily        | 4 – Always ef 4– Excellent                                                      | 4 – Always fair                                         | 4 – Every time 4 – Regularly                                                                   | 4 – Significantly<br>4 – Significantly<br>4 – Significantly | 4 – Strongly agree<br>4 – Strongly agree<br>3 – Agree                                      | 4 – Every time<br>4 – Every time<br>3 – Usually                  |                                                    | 4 – Every time<br>4 – Every time<br>4 – Every time                                | 4 – Fully<br>4 – Fully<br>3 – Reasonably                     | 4 – Every time<br>4 – Every time<br>3 – Usually                                          |                                                     | 4 – To a great extent<br>4 – To a great extent<br>3 – Moderate | Strongly agree Strongly agree Strongly agree                             | 4 – To a great extent                                  | 3 – 70 – 89%<br>3 – 70 – 89%<br>2 – 50 – 69%   |
| 8/27/2018 17:51:26 subrahmanyag1999@gmail.com Subrahmanya G Yes 8/27/2018 22:58:10 yamunayamu548@gmail.com Yamuna.v Yes                                                                                                             | 21 2018-19 Male<br>20 2018-19 Female                        | Bachelor's Commerce                                        | 4 – 85 to 100% 4 – Thoroughly<br>3 – 70 to 84% 3 – Satisfactorily                                         | 4 – Always ef 3 – Very good                                                     | 4 – Always fair                                         | 4 – Every time 4 – Regularly                                                                   | 4 – Significantly<br>4 – Significantly<br>4 – Significantly | 3 – Agree<br>3 – Agree<br>4 – Strongly agree                                               | 4 – Every time<br>3 – Usually                                    | 4 – Every time                                     | 4 – Every time<br>4 – Every time<br>4 – Every time                                | 4 – Fully<br>4 – Fully                                       | 4 – Every time<br>4 – Every time                                                         |                                                     | 4 – To a great extent 3 – Moderate                             | Strongly agree Strongly agree                                            | 4 – To a great extent                                  | 2 - 50 - 69%<br>2 - 50 - 69%<br>2 - 50 - 69%   |
| 8/28/2018 4:04:54 Venkateshpaiv5630@gmail.com Venkatesh Pai V Yes 8/28/2018 9:11:38 shashankrpaiyaa@gmail.com Shashank raju pai Yes                                                                                                 | 20 2018-19 Male<br>20 2018-19 Male                          | Bachelor's Commerce Bachelor's Commerce                    | 4 – 85 to 100% 4 –Thoroughly<br>4 – 85 to 100% 4 –Thoroughly                                              | 3 – Sometime 3 – Very good<br>3 – Sometime 3 – Very good                        | 4 – Always fair<br>4 – Always fair                      | 4 – Every time 4 – Regularly 4 – Every time 3 – Often                                          | 4 – Significantly<br>4 – Significantly                      | 4 – Strongly agree<br>3 – Agree                                                            | 3 – Usually<br>4 – Every time                                    | 4 – Every time<br>4 – Every time                   | 4 – Every time<br>4 – Every time                                                  | 3 – Reasonably<br>4 – Fully                                  | 3 – Usually<br>4 – Every time                                                            | Agree<br>Strongly agree                             | 3 – Moderate<br>4 – To a great extent                          | Agree<br>Strongly agree                                                  | 3 – Moderate<br>3 – Moderate                           | 2 – 50 – 69%<br>3 – 70 – 89%                   |
| 8/28/2018 14:18:22 govindpatelpatel07@gmail.com Govind Patel Yes 8/28/2018 19:25:06 aftabmohammed313@gmail.com Mohammed aftab Yes                                                                                                   | 21 2018-19 Male<br>21 2018-19 Male                          |                                                            | 4 – 85 to 100% 4 –Thoroughly 3 – 70 to 84% 3 – Satisfactorily                                             |                                                                                 | •                                                       |                                                                                                | 3 – Very well<br>4 – Significantly                          | 3 – Agree<br>4 – Strongly agree                                                            | 3 – Usually<br>4 – Every time                                    | •                                                  | <ul><li>4 – Every time</li><li>4 – Every time</li></ul>                           | 4 – Fully<br>4 – Fully                                       | 4 – Every time<br>3 – Usually                                                            | Agree<br>Strongly agree                             | 4 – To a great extent<br>3 – Moderate                          | Strongly agree<br>Agree                                                  |                                                        | 2 – 50 – 69%<br>2 – 50 – 69%                   |
|                                                                                                                                                                                                                                     |                                                             |                                                            |                                                                                                           |                                                                                 |                                                         |                                                                                                |                                                             |                                                                                            |                                                                  |                                                    |                                                                                   |                                                              |                                                                                          |                                                     |                                                                |                                                                          |                                                        |                                                |