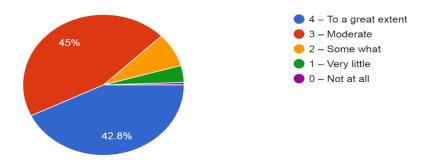

expected competencies, course outcomes, and programme outcomes.

180 responses



### 17. Your mentor does a necessary follow-up with an assigned task to you.



#### 18. The teachers illustrate the concepts through examples and applications.

180 responses



# 19. The teachers identify your strengths and encourage you with providing right level of challenges

180 responses



## 20. Teachers are able to identify your weaknesses and help you to overcome them.



# 21. The institution makes effort to engage students in the monitoring, review and continuous quality improvement of the teaching learning process

180 responses



# 22. The institute/ teachers use student centric methods, such as experiential learning, participative le...gies for enhancing learning experiences

180 responses



#### 23. Teachers encourage you to participate in extracurricular activities.



# 24. Efforts are made by the institute/ teachers to inculcate soft skills, life skills and employability skills to make you ready for the world of work.

180 responses



# 25. What percentage of teachers use ICT tools such as LCD projector, Multimedia, etc. while teaching.



## Overall Feedback analysis:

The various graphs the different views expressed by present students in regard to their perception of quality in an educational institution. The student feedback on the faculty members of the department is very good. Students are very much satisfied with the faculty members in respect of completion of syllabus, teaching learning process, facilities and teaching quality and services.

Principal

Acharya T