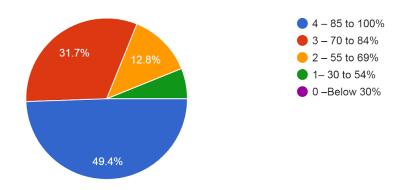

| 1. Please                                                                                                                                                                                                                           |                                                             |                                                            |                                                                                                           | 9. How well 10. The                                                             |                                                         | 13. The institute                                                                              | takes 14. I he teaching ar                                  | nd                                                                                         |                                                                  |                                                    |                                                                                   |                                                              |                                                                                          | 21. The institution makes                           | 22. I he institute/ teachers                                   | 5                                                                        | 24. Efforts are made by                                |                                                |
|-------------------------------------------------------------------------------------------------------------------------------------------------------------------------------------------------------------------------------------|-------------------------------------------------------------|------------------------------------------------------------|-----------------------------------------------------------------------------------------------------------|---------------------------------------------------------------------------------|---------------------------------------------------------|------------------------------------------------------------------------------------------------|-------------------------------------------------------------|--------------------------------------------------------------------------------------------|------------------------------------------------------------------|----------------------------------------------------|-----------------------------------------------------------------------------------|--------------------------------------------------------------|------------------------------------------------------------------------------------------|-----------------------------------------------------|----------------------------------------------------------------|--------------------------------------------------------------------------|--------------------------------------------------------|------------------------------------------------|
| confirm this is the first                                                                                                                                                                                                           |                                                             | ,                                                          | 7. How much of 8. How well did                                                                            |                                                                                 | 11. Fairness of the internal                            | 12. Was your an active interest performance in promoting internal assignments student exchange | ship, your institution                                      | 15. The institution                                                                        | 16. Teachers inform you about your expected                      | 17 Vour montar doos a                              | 18. The teachers illustra                                                         | , ,                                                          | 20. Teachers are able to                                                                 | effort to engage students in the monitoring, review | methods, such as                                               | 23 Taachare ancouraga                                                    | •                                                      | , ,                                            |
| and only tim you answer Timestamp Email Address Name this survey.                                                                                                                                                                   | ₹<br>2. Age 3. Year 4. Gende                                | program are are you you pursuing currently or now pursuing | the syllabus the teachers was covered in prepare for the the class classes                                | able to teaching can communicat best be e described as                          | evaluation process by the teachers.                     | discussed with visit opportunitie vou students.                                                | •                                                           | provides multiple d opportunities to learn an grow.                                        | competencies, course<br>and outcomes, and<br>programme outcomes. | necessary follow-up with                           | the concepts through examples and applications.                                   | encourage you with<br>providing right level of<br>challenges | and help you to overcom them.                                                            |                                                     | participative learning and                                     | 23. Teachers encourage you to participate in extracurricular activities. |                                                        | • •                                            |
| 8/1/2018 23:16:41 sureshhm62@gmail.com SURESH H M Yes 8/2/2018 4:23:25 Sindhurani895@gmail.com Sindhu Rani.N Yes                                                                                                                    | 22 2018-19 Male<br>19 2018-19 Female                        |                                                            | • • • • • • • • • • • • • • • • • • • •                                                                   | <ul><li>4 – Always ef 4– Excellent</li><li>4 – Always ef 4– Excellent</li></ul> | 4 – Always fair                                         | 3 – Usually 3 – Often 3 – Usually 4 – Regularly                                                | 4 – Significantly<br>4 – Significantly                      | 4 – Strongly agree<br>4 – Strongly agree                                                   | 4 – Every time<br>4 – Every time                                 | 4 – Every time                                     | 4 – Every time<br>4 – Every time                                                  | 4 – Fully<br>4 – Fully                                       | 4 – Every time<br>4 – Every time                                                         | Agree                                               | 4 – To a great extent<br>4 – To a great extent                 | Agree<br>Strongly agree                                                  | 3 – Moderate<br>4 – To a great extent                  | 2 – 50 – 69%<br>3 – 70 – 89%                   |
| 8/2/2018 9:30:09 suhassvernekar3@gmail.com Suhas s Vernekar Yes 8/2/2018 14:36:53 varuptl5@gmail.com Varun N Yes                                                                                                                    | 20 2018-19 Male<br>20 2018-19 Male                          | Bachelor's Commerce                                        | 3 – 70 to 84% 3 – Satisfactorily                                                                          | 3 – Sometime 2 – Good                                                           | 2 – Sometimes ur                                        | •                                                                                              | 3 – Very well<br>3 – Very well                              | 4 – Strongly agree<br>3 – Agree                                                            | 3 – Usually<br>3 – Usually                                       | 3 – Usually<br>3 – Usually                         | 2 – Occasionally/Someti<br>3 – Usually                                            | 3 – Reasonably                                               | 2 – Occasionally/Sometin<br>3 – Usually                                                  | Agree                                               | 3 – Moderate<br>2 – Some what                                  | Strongly agree<br>Agree                                                  | 3 – Moderate                                           | 3 – 70 – 89%<br>0 – Below 29%                  |
| 8/2/2018 19:43:37       ss7094365@gaiml.co       Sharath       Yes         8/3/2018 0:50:21       meghasmgc@gmail.com       Megha       Yes         8/3/2018 5:57:05       fardeenahmed207@gmail.com       Fardeen ahamed       Yes | 20 2018-19 Male<br>20 2018-19 Female<br>19 2018-19 Male     | Bachelor's Commerce                                        | 1– 30 to 54% 2 – Poorly                                                                                   | 3 – Sometim∈1 – Fair                                                            | - ,                                                     | 13 – Usually 3 – Often<br>3 – Usually 2 – Sometimes<br>4 – Every time 3 – Often                | 2 – Moderately<br>2 – Moderately<br>3 – Very well           | 4 – Strongly agree<br>3 – Agree<br>3 – Agree                                               | 4 – Every time<br>4 – Every time<br>4 – Every time               | 3 – Usually<br>3 – Usually<br>4 – Every time       | 3 – Usually<br>3 – Usually<br>4 – Every time                                      | 3 – Reasonably<br>3 – Reasonably<br>3 – Reasonably           | 4 – Every time<br>4 – Every time<br>3 – Usually                                          | Strongly agree Agree                                | 3 – Moderate<br>2 – Some what<br>3 – Moderate                  | Agree<br>Agree<br>Strongly agree                                         | 2 – Some what                                          | 3 – 70 – 89%<br>1 – 30 – 49%<br>3 – 70 – 89%   |
| 8/3/2018 11:03:49 987mdrehan@gmail.com Noor fathima Yes<br>8/3/2018 16:10:33 punithhg1995@gmail.com PUNITH H G No                                                                                                                   | 19 2018-19 Male<br>19 2018-19 Female<br>22 2018-19 Male     | Bachelor's Commerce                                        |                                                                                                           | 4 – Always ef 3 – Very good                                                     | 3 – Usually fair                                        | 7                                                                                              | 3 – Very well<br>3 – Very well<br>4 – Significantly         | 3 – Agree<br>3 – Agree<br>4 – Strongly agree                                               | 3 – Usually<br>4 – Every time                                    | 4 – Every time<br>4 – Every time<br>4 – Every time | 3 – Usually<br>4 – Every time                                                     | 4 – Fully<br>4 – Fully                                       | 3 – Usually<br>3 – Usually<br>4 – Every time                                             | Strongly agree Strongly agree                       | 1 – Very little<br>4 – To a great extent                       | Agree Strongly agree                                                     | 4 – To a great extent                                  | 1 – 30 – 49%<br>4 – Above 90%                  |
| 8/3/2018 21:17:17 adnanbasha.abs@gmail.com Adnan basha Yes 8/4/2018 2:24:01 mdumer1024@gmail.com Mohammed Umer Yes                                                                                                                  | 19 2018-19 Male<br>19 2018-19 Male                          | Bachelor's Commerce                                        | 2 – 55 to 69% 3 – Satisfactorily                                                                          | 3 – Sometime 3 – Very good                                                      | 2 – Sometimes ur                                        | <u>-</u>                                                                                       | 2 – Moderately<br>3 – Very well                             | 3 – Agree<br>2 – Neutral                                                                   | 3 – Usually<br>0– Never                                          | 3 – Usually<br>2 – Occasionally/Sometim            | 3 – Usually<br>n∈3 – Usually                                                      | 3 – Reasonably<br>0– Unable to                               | 3 – Usually<br>2 – Occasionally/Sometin                                                  | Agree                                               | 3 – Moderate<br>3 – Moderate                                   | Agree<br>Agree                                                           | 2 – Some what<br>3 – Moderate                          | 0 – Below 29%<br>0 – Below 29%                 |
| 8/4/2018 7:30:45 nishchitha135@gmail.com Nishchitha.V Yes 8/4/2018 12:37:29 rudraswamyswamy51910@gmail.c 7349787417 Yes                                                                                                             | 18 2018-19 Female<br>18 2018-19 Male                        | Bachelor's Commerce                                        | 3 – 70 to 84% 3 – Satisfactorily<br>4 – 85 to 100% 3 – Satisfactorily                                     | 4 – Always ef 4– Excellent                                                      | 4 – Always fair                                         | 4 – Every time 4 – Regularly                                                                   | 3 – Very well<br>4 – Significantly                          | 3 – Agree<br>4 – Strongly agree                                                            | 3 – Usually<br>3 – Usually                                       |                                                    | 3 – Usually 4 – Every time                                                        | 3 – Reasonably<br>4 – Fully                                  | 3 – Usually<br>4 – Every time                                                            | Agree<br>Strongly agree                             | 2 – Some what<br>4 – To a great extent                         | Agree Strongly agree                                                     | 4 – To a great extent                                  | 2 – 50 – 69%<br>4 – Above 90%                  |
| 8/4/2018 17:44:13 lalshithamgowda2000@gmail.com Lakshitha m Yes 8/4/2018 22:50:57 umeshhanavada@gmail.com Rakesh H u Yes 8/5/2018 3:57:41 Vmdnkmr@gmail.com V Madan Kumar Yes                                                       | 19 2018-19 Female<br>18 2018-19 Male<br>19 2018-19 Male     | Bachelor's Commerce                                        | 4 – 85 to 100% 3 – Satisfactorily                                                                         | 3 – Sometime 3 – Very good                                                      | •                                                       | 4 – Every time 3 – Often                                                                       | 0– Not at all<br>3 – Very well<br>3 – Very well             | 2 – Neutral<br>3 – Agree<br>4 – Strongly agree                                             | 1 – Rarely<br>4 – Every time<br>3 – Usually                      | 1 – Rarely<br>4 – Every time<br>1 – Rarely         | <ul><li>2 – Occasionally/Someti</li><li>3 – Usually</li><li>3 – Usually</li></ul> | Me 3 – Reasonably<br>4 – Fully<br>3 – Reasonably             | 4 – Every time<br>4 – Every time<br>3 – Usually                                          | Strongly agree<br>Strongly agree<br>Agree           | 4 – To a great extent<br>3 – Moderate<br>3 – Moderate          | Strongly agree Agree Strongly agree                                      | •                                                      | 3 - 70 - 89%<br>2 - 50 - 69%<br>0 - Below 29%  |
| 8/5/2018 9:04:25 santhoshgopi720@gmail.com Santhosha s Yes<br>8/5/2018 14:11:09 Nimhansimrannimhan@gmail.com NIMHAN SIMRAN Yes                                                                                                      | 20 2018-19 Male<br>18 2018-19 Female                        | Bachelor's Commerce                                        | 4 – 85 to 100% 3 – Satisfactorily                                                                         | 4 – Always ef 4– Excellent                                                      | •                                                       | 4 – Every time 4 – Regularly                                                                   | 3 – Very well<br>2 – Moderately                             | 4 – Strongly agree<br>2 – Neutral                                                          | 4 – Every time<br>2– Occasionally/Sometin                        | 3 – Usually                                        | 4 – Every time                                                                    | 4 – Fully<br>1 – Slightly                                    | 4 – Every time<br>1 – Rarely                                                             | 3                                                   | 4 – To a great extent<br>2 – Some what                         | Strongly agree Neutral                                                   |                                                        | 4 – Above 90%<br>1 – 30 – 49%                  |
| 8/5/2018 19:17:53 vpsahana04@gmail.com Sahana V palankaı Yes 8/6/2018 0:24:37 prakruthi6smg@gmail.com Prakruthi.K Yes                                                                                                               | 18 2018-19 Female<br>18 2018-19 Female                      | Bachelor's Commerce                                        | 1– 30 to 54% 3 – Satisfactorily                                                                           | 2 – Just satis 2 – Good                                                         | 3 – Usually fair                                        | •                                                                                              | <ul><li>2 – Moderately</li><li>2 – Moderately</li></ul>     | 3 – Agree<br>3 – Agree                                                                     | 2- Occasionally/Sometin 3 - Usually                              | 2 – Occasionally/Sometim                           | 3 – Usually<br>n∈4 – Every time                                                   | 2 – Partially<br>2 – Partially                               | 2 – Occasionally/Sometin<br>2 – Occasionally/Sometin                                     | n∈Neutral                                           | 3 – Moderate<br>3 – Moderate                                   | Agree<br>Agree                                                           | 3 – Moderate                                           | 2 – 50 – 69%<br>0 – Below 29%                  |
| 8/6/2018 5:31:21 koursapna36@gmail.com Sapna kour Yes<br>8/6/2018 10:38:05 poojavsmg.2018@gmail.com Pooja v No<br>8/6/2018 15:44:49 hemaliblk123@gmail.com R Hemavathi Bai Yes                                                      | 20 2018-19 Female<br>19 2018-19 Female<br>19 2018-19 Female | Bachelor's Commerce                                        | 4 – 85 to 100% 4 –Thoroughly                                                                              | 4 – Always ef 4– Excellent                                                      | 4 – Always fair                                         | 4 – Every time 4 – Regularly<br>4 – Every time 4 – Regularly<br>2 – Occasionally 4 – Regularly | 3 – Very well<br>4 – Significantly<br>3 – Very well         | <ul><li>4 – Strongly agree</li><li>4 – Strongly agree</li><li>4 – Strongly agree</li></ul> | 4 – Every time<br>4 – Every time<br>3 – Usually                  | •                                                  | 4 – Every time<br>4 – Every time<br>4 – Every time                                | 4 – Fully<br>4 – Fully<br>3 – Reasonably                     | 4 – Every time<br>4 – Every time<br>3 – Usually                                          | Strongly agree<br>Strongly agree<br>Neutral         | 4 – To a great extent<br>4 – To a great extent<br>3 – Moderate | Agree<br>Strongly agree<br>Strongly agree                                | 4 – To a great extent                                  | 3 – 70 – 89%<br>4 – Above 90%<br>2 – 50 – 69%  |
| 8/6/2018 20:51:33 Apoorvas9901@gmail.com Apoorva Yes 8/7/2018 1:58:17 prarthanavijoshi@gmail.com Prarthana v joshi Yes                                                                                                              | 20 2018-19 Female<br>19 2018-19 Female                      | Bachelor's Commerce                                        | 3 – 70 to 84% 3 – Satisfactorily                                                                          | . , ,                                                                           | 2 – Sometimes ur<br>0– Unfair                           |                                                                                                | 4 – Significantly 3 – Very well                             | 3 – Agree<br>3 – Agree                                                                     | 4 – Every time<br>1 – Rarely                                     | -                                                  | 4 – Every time<br>4 – Every time<br>4 – Every time                                | 1 – Slightly<br>1 – Slightly                                 | 3 – Usually<br>3 – Usually<br>0 – Never                                                  | Neutral<br>Agree                                    | 4 – To a great extent<br>3 – Moderate                          | Strongly agree  Strongly agree  Agree                                    | 4 – To a great extent                                  | 3 – 70 – 89%<br>1 – 30 – 49%                   |
| 8/7/2018 7:05:01 Karthickj854@gmail.com Lalith Yes 8/7/2018 12:11:45 Dishabafna2@icloud.com Disha bafna Yes                                                                                                                         | 20 2018-19 Male<br>20 2018-19 Female                        |                                                            |                                                                                                           | 3 – Sometime 3 – Very good                                                      | •                                                       | 3 – Usually 3 – Often<br>4 – Every time 4 – Regularly                                          | 3 – Very well<br>3 – Very well                              | 3 – Agree<br>3 – Agree                                                                     | 3 – Usually<br>4 – Every time                                    | 3 – Usually<br>3 – Usually                         | 3 – Usually<br>3 – Usually                                                        | 4 – Fully<br>3 – Reasonably                                  | 2 – Occasionally/Sometin<br>3 – Usually                                                  | · ·                                                 | 3 – Moderate<br>3 – Moderate                                   | Strongly agree<br>Agree                                                  | 3 – Moderate                                           | 3 – 70 – 89%<br>3 – 70 – 89%                   |
| 8/7/2018 17:18:29 bhanuprakashsbhanu@gmail.com Bhanu prakash.s Yes 8/7/2018 22:25:13 akshathabhatt1@gmail.com Akshatha A R Yes                                                                                                      | 20 2018-19 Male<br>20 2018-19 Female                        | Bachelor's Commerce                                        | 4 – 85 to 100% 3 – Satisfactorily<br>3 – 70 to 84% 4 – Thoroughly                                         | 4 – Always ef 4– Excellent                                                      | 3 – Usually fair                                        | 3 – Usually 2 – Sometimes                                                                      | 4 – Significantly 4 – Significantly                         | 3 – Agree<br>3 – Agree                                                                     | 3 – Usually<br>4 – Every time                                    | •                                                  | 4 – Every time<br>4 – Every time                                                  | 4 – Fully<br>3 – Reasonably                                  | 3 – Usually<br>4 – Every time                                                            | _                                                   | 3 – Moderate 4 – To a great extent                             | Strongly agree Strongly agree                                            | 4 – To a great extent                                  | 2 – 50 – 69%<br>3 – 70 – 89%                   |
| 8/8/2018 3:31:57 ranjitharanju07111999@gmail.comRanjitha Yes<br>8/8/2018 8:38:41 bhoomikajshetty1999@gmail.com Bhoomika J Shetty Yes<br>8/8/2018 13:45:25 shanenousheen24768608@gmail.com Bhoomika J Shetty Yes                     | 20 2018-19 Female<br>20 2018-19 Female<br>20 2018-19 Female | Bachelor's Commerce                                        | 3 – 70 to 84% 3 – Satisfactorily<br>3 – 70 to 84% 4 –Thoroughly<br>3 – 70 to 84% 3 – Satisfactorily       | 4 – Always ef 4– Excellent                                                      | 3 – Usually fair                                        | 4 – Every time 4 – Regularly                                                                   | 2 – Moderately<br>3 – Very well                             | 2 – Neutral 4 – Strongly agree                                                             | 3 – Usually<br>4 – Every time<br>3 – Usually                     | 3 – Usually<br>4 – Every time<br>3 – Usually       | 3 – Usually<br>4 – Every time<br>4 – Every time                                   | 2 – Partially<br>3 – Reasonably<br>4 – Fully                 | <ul><li>2 – Occasionally/Sometir</li><li>3 – Usually</li><li>4 – Every time</li></ul>    | Strongly agree                                      | 3 – Moderate<br>3 – Moderate<br>3 – Moderate                   | Neutral<br>Agree                                                         | 4 – To a great extent                                  | 0 – Below 29%<br>3 – 70 – 89%<br>3 – 70 – 89%  |
| 8/8/2018 18:52:09 sandeepmv1703@gmail.com Sandeepa m v Yes 8/8/2018 23:58:53 neharnaidu1999@gmail.com Neha r Yes                                                                                                                    | 19 2018-19 Male<br>20 2018-19 Female                        | Bachelor's Commerce                                        | 2 – 55 to 69% 3 – Satisfactorily<br>3 – 70 to 84% 3 – Satisfactorily                                      | 4 – Always ef 3 – Very good                                                     | 3 – Usually fair                                        | 3 – Usually 3 – Often                                                                          | 3 – Very well<br>3 – Very well<br>3 – Very well             | 4 – Strongly agree<br>4 – Strongly agree<br>4 – Strongly agree                             | 3 – Usually<br>3 – Usually<br>3 – Usually                        | ·                                                  | 4 – Every time<br>4 – Every time<br>4 – Every time                                | 3 – Reasonably<br>3 – Reasonably                             | 4 – Every time<br>4 – Every time<br>3 – Usually                                          | Agree Strongly agree Strongly agree                 | 3 – Moderate<br>3 – Moderate<br>3 – Moderate                   | Agree<br>Agree                                                           | 3 – Moderate                                           | 3 – 70 – 89%<br>2 – 50 – 69%                   |
| 8/9/2018 5:05:37 pavankoudike20@gmail.com Pavan kl Yes<br>8/9/2018 10:12:21 sumanthskatte@gmail.com Sumanth K S Yes                                                                                                                 | 20 2018-19 Male<br>19 2018-19 Male                          | Bachelor's Commerce                                        | 4 – 85 to 100% 3 – Satisfactorily<br>4 – 85 to 100% 4 – Thoroughly                                        | 4 – Always ef 4– Excellent                                                      | 4 – Always fair                                         | 4 – Every time 4 – Regularly                                                                   | 4 – Significantly<br>4 – Significantly                      | 3 – Agree<br>4 – Strongly agree                                                            | 3 – Usually<br>4 – Every time                                    | 4 – Every time                                     | 4 – Every time<br>4 – Every time                                                  | 4 – Fully<br>4 – Fully                                       | 4 – Every time<br>4 – Every time                                                         | Strongly agree                                      | 4 – To a great extent<br>4 – To a great extent                 | Agree<br>Strongly agree                                                  | 4 – To a great extent                                  | 3 – 70 – 89%<br>4 – Above 90%                  |
| 8/9/2018 15:19:05 salonijain2614@gmail.com Saloni parakh Yes 8/9/2018 20:25:49 hnspoorthi2000@gmail.com Spoorthi H N Yes                                                                                                            | 19 2018-19 Female<br>19 2018-19 Female                      | Bachelor's Commerce                                        | 4 – 85 to 100% 4 –Thoroughly<br>4 – 85 to 100% 4 –Thoroughly                                              | 4 – Always ef 4– Excellent                                                      |                                                         | 3 – Usually 1 – Rarely 4 – Every time 3 – Often                                                | 3 – Very well<br>4 – Significantly                          | 3 – Agree<br>4 – Strongly agree                                                            | 3 – Usually<br>4 – Every time                                    | 3 – Usually<br>4 – Every time                      | 4 – Every time<br>4 – Every time                                                  | 4 – Fully<br>4 – Fully                                       | 4 – Every time<br>4 – Every time                                                         | Strongly agree<br>Strongly agree                    | 3 – Moderate<br>4 – To a great extent                          | Strongly agree<br>Strongly agree                                         | 4 – To a great extent                                  | 3 – 70 – 89%<br>3 – 70 – 89%                   |
| 8/10/2018 1:32:33 arpithasb071999@gmail.Com Arpitha SB Yes<br>8/10/2018 6:39:17 sudheerajain23@gmail.com Sudheera k c jain Yes                                                                                                      | 19 2018-19 Female<br>20 2018-19 Male                        | Bachelor's Commerce                                        | 2 – 55 to 69% 4 –Thoroughly<br>4 – 85 to 100% 4 –Thoroughly                                               | 4 - Always ef 4- Excellent                                                      | •                                                       | 4 – Every time 3 – Often                                                                       | 4 – Significantly 4 – Significantly                         | 3 – Agree<br>3 – Agree                                                                     | 4 – Every time<br>4 – Every time                                 | 4 – Every time<br>4 – Every time                   | 3 – Usually<br>4 – Every time                                                     | 3 – Reasonably<br>4 – Fully                                  | 3 – Usually<br>3 – Usually                                                               | Agree<br>Strongly agree                             |                                                                | Agree<br>Strongly agree                                                  | 4 – To a great extent                                  | 3 – 70 – 89%<br>4 – Above 90%                  |
| 8/10/2018 11:46:01 saifansaif1234@gmail.com Saifan khan Yes 8/10/2018 16:52:45 sanathkumar.s.shet98@gmail.com Sanath shet Yes 8/10/2018 21:59:29 savinanarayana@gmail.com Savina.N Yes                                              | 20 2018-19 Male<br>19 2018-19 Male<br>19 2018-19 Female     | Bachelor's Commerce                                        | 3 – 70 to 84% 3 – Satisfactorily<br>4 – 85 to 100% 4 –Thoroughly<br>2 – 55 to 69% 3 – Satisfactorily      | 4 – Always ef 4– Excellent                                                      | 4 – Always fair                                         | 4 – Every time 4 – Regularly                                                                   | 4 – Significantly 4 – Significantly Moderately              | 3 – Agree<br>3 – Agree                                                                     | 2– Occasionally/Sometin 4 – Every time                           | _ *.                                               | 3 – Usually 4 – Every time                                                        | 3 – Reasonably<br>3 – Reasonably<br>3 – Reasonably           | 3 – Usually<br>3 – Usually<br>3 – Usually                                                | Agree<br>Agree<br>Noutral                           | 3 – Moderate<br>3 – Moderate<br>3 – Moderate                   | Agree<br>Agree                                                           | 3 – Moderate                                           | 3 – 70 – 89%<br>3 – 70 – 89%<br>2 – 50 – 69%   |
| 8/10/2018 21:59:29 savinanarayana@gmail.com Savina.N Yes 8/11/2018 3:06:13 Sanchithadv@gmail.com Sanchitha D.v Yes 8/11/2018 8:12:57 rekhabr25@gmail.com Rekha.b.r Yes                                                              | 19 2018-19 Female<br>19 2018-19 Female<br>18 2018-19 Female | Bachelor's Commerce                                        | 3 – 70 to 84% 3 – Satisfactorily<br>1– 30 to 54% 3 – Satisfactorily                                       | 4 – Always ef 3 – Very good                                                     | 4 – Always fair                                         | -                                                                                              | 2 – Moderately<br>3 – Very well<br>2 – Moderately           | 3 – Agree<br>3 – Agree<br>3 – Agree                                                        | 3 – Usually<br>3 – Usually<br>2– Occasionally/Sometin            | 3 – Usually                                        | 3 – Usually<br>4 – Every time                                                     | 3 – Reasonably<br>2 – Partially                              | 4 – Every time 2 – Occasionally/Sometin                                                  | Agree<br>ne Aaree                                   | 3 – Moderate<br>3 – Moderate<br>3 – Moderate                   | Agree<br>Agree<br>Agree                                                  | 3 – Moderate                                           | 2 – 30 – 69%<br>3 – 70 – 89%<br>1 – 30 – 49%   |
| 8/11/2018 13:19:41 thejashwinimm01@gmail.com Thejashwini M M Yes 8/11/2018 18:26:25 manujhmanu07@gmail.com Manu JH Yes                                                                                                              | 18 2018-19 Female<br>19 2018-19 Male                        | Bachelor's Commerce                                        | 2 – 55 to 69% 3 – Satisfactorily<br>2 – 55 to 69% 3 – Satisfactorily                                      | 2 – Just satis 2 – Good                                                         | 2 – Sometimes ur                                        | ni 1 – Rarely 4 – Regularly                                                                    | 3 – Very well<br>3 – Very well                              | 3 – Agree<br>4 – Strongly agree                                                            | 3 – Usually<br>4 – Every time                                    | 0 – I don't have a mentor<br>3 – Usually           | •                                                                                 | 1 – Slightly<br>4 – Fully                                    | 0 – Never<br>3 – Usually                                                                 | Neutral<br>Agree                                    | 1 – Very little<br>3 – Moderate                                | Agree<br>Strongly agree                                                  | 3 – Moderate                                           | 0 – Below 29%<br>4 – Above 90%                 |
| 8/11/2018 23:33:09 madhupraju007@gmail.com Madhusudhan k Yes 8/12/2018 4:39:53 sahanasg1299smg@gmail.com Sahana S.G Yes                                                                                                             | 20 2018-19 Male<br>19 2018-19 Female                        | Other Commerce                                             | 4 – 85 to 100% 4 –Thoroughly 3 – 70 to 84% 4 –Thoroughly                                                  | 4 – Always ef 4– Excellent                                                      | 3 – Usually fair                                        | 3 – Usually 4 – Regularly                                                                      | 4 – Significantly<br>3 – Very well                          | 4 – Strongly agree<br>3 – Agree                                                            | 4 – Every time<br>4 – Every time                                 | 3 – Usually                                        | 4 – Every time<br>3 – Usually                                                     | 4 – Fully<br>4 – Fully                                       | 4 – Every time<br>3 – Usually                                                            |                                                     | 4 – To a great extent<br>4 – To a great extent                 | Strongly agree<br>Strongly agree                                         | _                                                      | 4 – Above 90%<br>3 – 70 – 89%                  |
| 8/12/2018 9:46:37 sahanasahana179@gmail.com Sahana k Yes 8/12/2018 14:53:21 spoorthyhs12@gmail.com Spoorthy h s Yes                                                                                                                 | 19 2018-19 Female<br>18 2018-19 Female                      | Bachelor's Commerce                                        | 3 – 70 to 84% 3 – Satisfactorily<br>2 – 55 to 69% 3 – Satisfactorily                                      | 4 – Always ef 4– Excellent                                                      | 3 – Usually fair                                        | 3 – Usually 3 – Often                                                                          | 4 – Significantly<br>2 – Moderately                         | 4 – Strongly agree<br>3 – Agree                                                            | 4 – Every time<br>3 – Usually                                    | 3 – Usually                                        | 4 – Every time<br>3 – Usually                                                     | 4 – Fully<br>3 – Reasonably                                  | 4 – Every time<br>3 – Usually                                                            | Neutral                                             | 4 – To a great extent<br>3 – Moderate                          | Strongly agree Agree                                                     | 3 – Moderate                                           | 4 – Above 90%<br>1 – 30 – 49%                  |
| 8/12/2018 20:00:05 vikasvikki19667@gmail.com Vikas.V.S Yes 8/13/2018 1:06:49 nayazahamad85@gmail.com Nayaz ahamed Yes 8/13/2018 6:13:33 shashankodeyar9474@gmail.com Shashank Yes                                                   | 18 2018-19 Male<br>18 2018-19 Male<br>18 2018-19 Male       | Bachelor's Commerce                                        | 4 – 85 to 100% 3 – Satisfactorily<br>3 – 70 to 84% 3 – Satisfactorily<br>3 – 70 to 84% 3 – Satisfactorily | 4 – Always ef 3 – Very good                                                     | 3 – Usually fair                                        |                                                                                                | 3 – Very well<br>2 – Moderately<br>3 – Very well            | 3 – Agree<br>4 – Strongly agree<br>4 – Strongly agree                                      | 1 – Rarely<br>4 – Every time<br>3 – Usually                      | 3 – Usually<br>4 – Every time<br>3 – Usually       | 1– Rarely<br>3 – Usually<br>3 – Usually                                           | 2 – Partially<br>3 – Reasonably<br>4 – Fully                 | <ul><li>2 – Occasionally/Sometir</li><li>4 – Every time</li><li>4 – Every time</li></ul> | n∈Agree<br>Agree<br>Agree                           | 1 – Very little<br>1 – Very little<br>2 – Some what            | Strongly agree<br>Agree<br>Agree                                         | 4 – To a great extent                                  | 3 – 70 – 89%<br>2 – 50 – 69%<br>3 – 70 – 89%   |
| 8/13/2018 11:20:17 vmshanthesh@gmail.com Shanthesha V M Yes 8/13/2018 16:27:01 prajwalprajju0030@gmail.com Prajwal.H Yes                                                                                                            | 19 2018-19 Male<br>19 2018-19 Male<br>19 2018-19 Male       | Bachelor's Commerce                                        | 4 – 85 to 100% 3 – Satisfactorily<br>4 – 85 to 100% 4 – Thoroughly                                        | 4 – Always ef 4– Excellent                                                      | 4 – Always fair                                         | 4 – Every time 4 – Regularly                                                                   | 3 – Very well<br>3 – Very well<br>3 – Very well             | 4 – Strongly agree<br>4 – Strongly agree<br>4 – Strongly agree                             | 4 – Every time<br>4 – Every time                                 | 3 – Usually                                        | 4 – Every time<br>4 – Every time                                                  | 4 – Fully<br>4 – Fully<br>4 – Fully                          | 4 – Every time<br>4 – Every time<br>3 – Usually                                          | Strongly agree                                      | 4 – To a great extent<br>4 – To a great extent                 | Strongly agree Strongly agree                                            | 4 – To a great extent                                  | 4 – Above 90%<br>4 – Above 90%                 |
| 8/13/2018 21:33:45 vandanaainour6212@gmail.com Vandana A, N Yes 8/14/2018 2:40:29 smgrakshiths@gmail.com Rakshith S Yes                                                                                                             | 20 2018-19 Female<br>18 2018-19 Male                        | Bachelor's Commerce                                        | 4 – 85 to 100% 3 – Satisfactorily<br>4 – 85 to 100% 3 – Satisfactorily                                    | 3 – Sometime 3 – Very good                                                      | 2 – Sometimes ur                                        | ni3 – Usually 3 – Often                                                                        | 3 – Very well<br>3 – Very well                              | 2 – Neutral<br>4 – Strongly agree                                                          | 1 – Rarely<br>3 – Usually                                        | 2 – Occasionally/Sometim<br>3 – Usually            | •                                                                                 | 4 – Fully<br>4 – Fully                                       | 3 – Usually<br>4 – Every time                                                            | Strongly agree<br>Agree                             | 3 – Moderate<br>3 – Moderate                                   | Agree<br>Agree                                                           | 3 – Moderate                                           | 3 – 70 – 89%<br>3 – 70 – 89%                   |
| 8/14/2018 7:47:13 Anjalianju97645@gmail.com Anjali.S Yes 8/14/2018 12:53:57 marumaruthi393@gmail.com Maruthi n Yes                                                                                                                  | 18 2018-19 Female<br>19 2018-19 Male                        | Bachelor's Commerce                                        | 3 – 70 to 84% 3 – Satisfactorily<br>3 – 70 to 84% 3 – Satisfactorily                                      | 4 – Always ef 4– Excellent                                                      | 4 – Always fair                                         | _                                                                                              | 2 – Moderately<br>3 – Very well                             | 3 – Agree<br>4 – Strongly agree                                                            | 3 – Usually<br>4 – Every time                                    | 4 – Every time                                     | 4 – Every time<br>4 – Every time                                                  | 3 – Reasonably<br>3 – Reasonably                             | 3 – Usually<br>4 – Every time                                                            | Agree<br>Agree                                      | 3 – Moderate<br>3 – Moderate                                   | Agree<br>Strongly agree                                                  | 3 – Moderate                                           | 3 – 70 – 89%<br>3 – 70 – 89%                   |
| 8/14/2018 18:00:41 nadirabanu6789@gmail.com Nadira Banu Yes 8/14/2018 23:07:25 premasg4@gmail.com Prema S.G Yes                                                                                                                     | 19 2018-19 Female<br>19 2018-19 Female                      | Bachelor's Commerce                                        | 3 – 70 to 84% 3 – Satisfactorily<br>2 – 55 to 69% 3 – Satisfactorily                                      | 3 – Sometime 3 – Very good                                                      | 3 – Usually fair                                        | 4 – Every time 4 – Regularly                                                                   | 4 – Significantly 3 – Very well                             | 4 – Strongly agree 4 – Strongly agree                                                      | 4 – Every time 4 – Every time                                    | 4 – Every time                                     | 4 – Every time 3 – Usually                                                        | 3 – Reasonably<br>4 – Fully                                  | 1 – Rarely<br>3 – Usually                                                                | Agree Strongly agree                                | 3 – Moderate 3 – Moderate                                      | Strongly agree Strongly agree                                            | 4 – To a great extent                                  | 2 – 50 – 69%<br>3 – 70 – 89%                   |
| 8/15/2018 4:14:09 www.aishaabdullatif02@gmail.comBi bi ayesha Yes 8/15/2018 9:20:53 kavyabvkavya409@gmail.com Kavya bv Yes 8/15/2018 14:27:37 sachinms1204@gmail.com sachin M S Yes                                                 | 18 2018-19 Female<br>19 2018-19 Female<br>20 2018-19 Male   | Bachelor's Commerce                                        | 3 – 70 to 84% 3 – Satisfactorily<br>2 – 55 to 69% 3 – Satisfactorily<br>4 – 85 to 100% 3 – Satisfactorily | 4 – Always ef 3 – Very good                                                     | 4 – Always fair                                         | 2 – Occasionally 1 – Rarely                                                                    | 4 – Significantly<br>4 – Significantly<br>3 – Very well     | 4 – Strongly agree<br>3 – Agree<br>4 – Strongly agree                                      | 1 – Rarely<br>4 – Every time<br>3 – Usually                      |                                                    | 4 – Every time<br>4 – Every time<br>4 – Every time                                | 4 – Fully<br>4 – Fully<br>4 – Fully                          | 4 – Every time<br>4 – Every time<br>4 – Every time                                       | Neutral<br>Agree<br>Agree                           | 2 – Some what<br>3 – Moderate<br>3 – Moderate                  | Neutral<br>Agree<br>Strongly agree                                       | 2 – Some what<br>4 – To a great extent<br>3 – Moderate | 2 – 50 – 69%<br>4 – Above 90%<br>0 – Below 29% |
| 8/15/2018 19:34:21 rohithgsmg2000@gmail.com Rohith Yes 8/16/2018 0:41:05 manumanoj73528@gmail.com Manoja Shetty m Yes                                                                                                               | 19 2018-19 Male<br>19 2018-19 Male                          | Bachelor's Commerce                                        | 2 – 55 to 69% 3 – Satisfactorily<br>3 – 70 to 84% 4 –Thoroughly                                           | 3 – Sometime 3 – Very good                                                      | 3 – Usually fair                                        | 3 – Usually 0– Never                                                                           | 3 – Very well<br>3 – Very well                              | 4 – Strongly agree<br>4 – Strongly agree                                                   | 3 – Usually<br>4 – Every time                                    |                                                    | 4 – Every time                                                                    | 4 – Fully<br>3 – Reasonably                                  | 4 – Every time<br>3 – Usually                                                            | Agree<br>Agree                                      | 3 – Moderate<br>2 – Some what                                  | Strongly agree Strongly agree                                            | 3 – Moderate<br>4 – To a great extent                  | 0 – Below 29%<br>4 – Above 90%                 |
| 8/16/2018 5:47:49 Aminasheikh01@gmail.com Mohsina Banu Yes<br>8/16/2018 10:54:33 shaguftanazrizvi5@gmail.com Shagufta naz Yes                                                                                                       | 18 2018-19 Female<br>18 2018-19 Female                      | Bachelor's Commerce                                        | 3 – 70 to 84% 3 – Satisfactorily<br>3 – 70 to 84% 3 – Satisfactorily                                      | 3 – Sometime 3 – Very good                                                      | 3 – Usually fair                                        | 3 – Usually 3 – Often                                                                          | 1 – Marginally<br>3 – Very well                             | 4 – Strongly agree<br>4 – Strongly agree                                                   | 4 – Every time<br>3 – Usually                                    | 3 – Usually                                        | 4 – Every time<br>4 – Every time                                                  | <ul><li>3 – Reasonably</li><li>3 – Reasonably</li></ul>      | 2 – Occasionally/Sometin<br>4 – Every time                                               | n∈Strongly agree<br>Agree                           | 3 – Moderate<br>2 – Some what                                  | Agree<br>Agree                                                           | 3 – Moderate                                           | 4 – Above 90%<br>3 – 70 – 89%                  |
| 8/16/2018 16:01:17 praveenschancy@gmail.com Praveena S Yes 8/16/2018 21:08:01 jshashanka529@gmail.com Shashanka j Yes 8/17/2018 2:14:45 manjus7620@gmail.com Manjunath Yes                                                          | 18 2018-19 Male<br>18 2018-19 Male<br>19 2018-19 Male       | Bachelor's Commerce                                        | 3 – 70 to 84% 3 – Satisfactorily<br>3 – 70 to 84% 3 – Satisfactorily<br>3 – 70 to 84% 3 – Satisfactorily  | 2 – Just satis 2 – Good                                                         | 4 – Always fair<br>2 – Sometimes ur<br>3 – Usually fair | ni3 – Usually 4 – Regularly                                                                    | 3 – Very well 4 – Significantly                             | 4 – Strongly agree 3 – Agree                                                               | 3 – Usually<br>3 – Usually                                       |                                                    | 3 – Usually<br>4 – Every time                                                     | 3 – Reasonably<br>2 – Partially<br>2 – Partially             | 3 – Usually<br>3 – Usually<br>1 – Rarely                                                 | Agree<br>Agree                                      | 3 – Moderate<br>3 – Moderate<br>1 – Very little                | Agree<br>Agree<br>Agree                                                  | 3 – Moderate                                           | 3 - 70 - 89%<br>3 - 70 - 89%<br>0 - Below 29%  |
| 8/17/2018 2:14:45 manjus7620@gmail.com Manjunath Yes 8/17/2018 7:21:29 kushalsagar4321@gmail.com N P Kushal Yes 8/17/2018 12:28:13 nandeeshnandu2001@gmail.com Nandeesh B Yes                                                       | 19 2018-19 Male<br>19 2018-19 Male<br>19 2018-19 Male       | Bachelor's Commerce                                        | 3 – 70 to 84% 3 – Satisfactorily<br>3 – 70 to 84% 3 – Satisfactorily<br>3 – 70 to 84% 3 – Satisfactorily  | 1- Generally 2 - Good                                                           | 3 – Usually fair                                        | 3 – Usually 4 – Regularly                                                                      | 1 – Marginally<br>3 – Very well<br>3 – Very well            | 3 – Agree<br>3 – Agree<br>3 – Agree                                                        | 4 – Every time<br>3 – Usually<br>4 – Every time                  | 3 – Usually<br>4 – Every time                      | 4 – Every time<br>3 – Usually                                                     | 2 – Partially<br>2 – Partially<br>4 – Fully                  | 1 – Rarely<br>1 – Rarely<br>3 – Usually                                                  | Agree<br>Agree<br>Strongly agree                    | 1 – Very little<br>1 – Very little<br>3 – Moderate             | Strongly agree Agree                                                     | 3 – Moderate                                           | 1 – 30 – 49%<br>3 – 70 – 89%                   |
| 8/17/2018 17:34:57 nazeemablassam@gamil.com Nazeema B.H Yes 8/17/2018 22:41:41 niki63yash@gmail.com Nikhilesh N V Yes                                                                                                               | 19 2018-19 Female<br>18 2018-19 Male                        | Bachelor's Commerce                                        | 2 – 55 to 69% 3 – Satisfactorily<br>2 – 55 to 69% 3 – Satisfactorily                                      | 4 – Always ef 3 – Very good                                                     | 4 – Always fair                                         | 3 – Usually 3 – Often                                                                          | 3 – Very well<br>3 – Very well                              | 4 – Strongly agree<br>4 – Strongly agree                                                   | 3 – Usually<br>4 – Every time                                    | 3 – Usually                                        | 4 – Every time<br>4 – Every time                                                  | 2 – Partially<br>3 – Reasonably                              | 3 – Usually<br>3 – Usually                                                               |                                                     | 4 – To a great extent<br>3 – Moderate                          | Strongly agree<br>Strongly agree                                         | 4 – To a great extent                                  | 0 – Below 29%<br>4 – Above 90%                 |
| 8/18/2018 3:48:25 rohithpunga2000@gmail.com Rohith c Yes<br>8/18/2018 8:55:09 nageshnagu054@gmail.com MANI M S Yes                                                                                                                  | 18 2018-19 Male<br>19 2018-19 Male                          | Bachelor's Commerce                                        | 3 – 70 to 84% 3 – Satisfactorily<br>4 – 85 to 100% 3 – Satisfactorily                                     | 3 – Sometime 3 – Very good                                                      | 3 – Usually fair                                        | _                                                                                              | 2 – Moderately<br>3 – Very well                             | 2 – Neutral<br>3 – Agree                                                                   | 3 – Usually<br>4 – Every time                                    | 3 – Usually<br>3 – Usually                         | 3 – Usually<br>3 – Usually                                                        | 3 – Reasonably<br>3 – Reasonably                             | 3 – Usually<br>3 – Usually                                                               | Agree<br>Agree                                      | 3 – Moderate<br>3 – Moderate                                   | Agree<br>Strongly agree                                                  | 3 – Moderate                                           | 3 – 70 – 89%<br>2 – 50 – 69%                   |
| 8/18/2018 14:01:53 agasthyabhaskar99@gmail.com Agasthya M.B Yes 8/18/2018 19:08:37 Jyothikaa41@gmail.com A. Jyothika Yes                                                                                                            | 20 2018-19 Male<br>18 2018-19 Female                        | Bachelor's Commerce                                        | 4 – 85 to 100% 4 – Thoroughly<br>2 – 55 to 69% 3 – Satisfactorily                                         | 3 – Sometime 3 – Very good                                                      | 3 – Usually fair                                        | 3 – Usually 4 – Regularly                                                                      | 3 – Very well<br>4 – Significantly                          | 4 – Strongly agree 4 – Strongly agree                                                      | 4 – Every time 4 – Every time                                    | 4 – Every time                                     | 4 – Every time<br>4 – Every time                                                  | 4 – Fully<br>3 – Reasonably                                  | 3 – Usually<br>4 – Every time                                                            | _                                                   | 4 – To a great extent<br>4 – To a great extent                 | Strongly agree Strongly agree                                            | 4 – To a great extent                                  | 4 – Above 90%<br>2 – 50 – 69%                  |
| 8/19/2018 0:15:21 manojbadpala@gamil.com B S manojkumar Yes<br>8/19/2018 5:22:05 sadrushyakm257@gemail.com Sadrushya K.M Yes<br>8/19/2018 10:28:49 lakshmic2710@gmail.com Lakshmi.c Yes                                             | 19 2018-19 Male<br>19 2018-19 Female<br>19 2018-19 Female   | Other Commerce                                             | 4 – 85 to 100% 4 – Thoroughly<br>3 – 70 to 84% 3 – Satisfactorily<br>3 – 70 to 84% 3 – Satisfactorily     | 3 – Sometime 2 – Good                                                           | 2 – Sometimes ur<br>3 – Usually fair                    | ni 3 – Usually 2 – Sometimes                                                                   | 3 – Very well<br>0– Not at all<br>2 – Moderately            | 3 – Agree<br>1 – Disagree<br>2 – Neutral                                                   | 3 – Usually<br>1 – Rarely<br>4 – Every time                      | 4 – Every time<br>1 – Rarely<br>4 – Every time     | 3 – Usually<br>1– Rarely<br>3 – Usually                                           | 3 – Reasonably<br>1 – Slightly<br>4 – Fully                  | 3 – Usually<br>1 – Rarely<br>4 – Every time                                              | Agree Disagree Strongly agree                       | 3 – Moderate<br>1 – Very little<br>2 – Some what               | Strongly Disagree Strongly agree                                         | 1 – Very little                                        | 3 – 70 – 89%<br>1 – 30 – 49%<br>3 – 70 – 89%   |
| 8/19/2018 15:35:33 priyankadaiya2000@gmail.com priyanka Yes<br>8/19/2018 20:42:17 anjaneyanju89785@gmail.com Anjaneya Yes                                                                                                           | 18 2018-19 Female<br>18 2018-19 Male                        | Bachelor's Commerce                                        | 2 – 55 to 69% 3 – Satisfactorily<br>3 – 70 to 84% 3 – Satisfactorily                                      | 3 – Sometime 2 – Good                                                           | 3 – Usually fair                                        |                                                                                                | 2 – Moderately<br>3 – Very well                             | 3 – Agree<br>3 – Agree                                                                     | 3 – Usually<br>4 – Every time                                    | 2 – Occasionally/Sometin                           |                                                                                   | 4 – Fully<br>4 – Fully<br>4 – Fully                          | 4 – Every time<br>4 – Every time                                                         | Agree                                               | 4 – To a great extent<br>4 – To a great extent                 | Agree<br>Strongly agree                                                  | _                                                      | 1 – 30 – 49%<br>4 – Above 90%                  |
| 8/20/2018 1:49:01 dyameshmdada@gmail.com DYAMESH Yes 8/20/2018 6:55:45 avinash.badagoudra@gmail.com AVINASH BADAGCYes                                                                                                               | 19 2018-19 Male<br>19 2018-19 Male                          |                                                            | 4 – 85 to 100% 4 –Thoroughly 2 – 55 to 69% 3 – Satisfactorily                                             |                                                                                 |                                                         | 3 – Usually 3 – Often<br>2 – Occasionally 4 – Regularly                                        | 4 – Significantly<br>4 – Significantly                      | <ul><li>4 – Strongly agree</li><li>4 – Strongly agree</li></ul>                            | 3 – Usually<br>4 – Every time                                    | 3 – Usually<br>4 – Every time                      | 3 – Usually<br>3 – Usually                                                        | <ul><li>3 – Reasonably</li><li>3 – Reasonably</li></ul>      | 4 – Every time<br>4 – Every time                                                         | Strongly agree Strongly agree                       | 4 – To a great extent<br>4 – To a great extent                 | Strongly agree Strongly agree                                            | _                                                      | 4 – Above 90%<br>4 – Above 90%                 |
| 8/20/2018 12:02:29 manjunathansmg1986@gmail.com Manjunatha No<br>8/20/2018 17:09:13 divyadgowda88@gmail.com Divya D Yes                                                                                                             | 24 2018-19 Male<br>19 2018-19 Female                        | Bachelor's Commerce                                        | 4 – 85 to 100% 4 – Thoroughly<br>3 – 70 to 84% 4 – Thoroughly                                             | 4 – Always ef 4– Excellent                                                      | 4 – Always fair                                         | 4 – Every time 2 – Sometimes 4 – Every time 4 – Regularly                                      | 3 – Very well<br>4 – Significantly                          | 4 – Strongly agree 4 – Strongly agree                                                      | 4 – Every time 4 – Every time                                    | 4 – Every time 4 – Every time                      | 4 – Every time 3 – Usually                                                        | 4 – Fully<br>4 – Fully                                       | 2 – Occasionally/Sometin 3 – Usually                                                     | Strongly agree                                      | _                                                              | Strongly agree Strongly agree                                            | 4 – To a great extent                                  | 3 – 70 – 89%<br>4 – Above 90%                  |
| 8/20/2018 22:15:57 shanikashanu4048@gmail.com Shanika pv Yes 8/21/2018 3:22:41 sachinkv@gmail.com Sachin K,V Yes 8/21/2018 8:29:25 meghunandhu2000@gmail.com Meghana. V Yes                                                         | 19 2018-19 Female<br>18 2018-19 Male<br>19 2018-19 Female   | Bachelor's Commerce                                        | 3 – 70 to 84% 3 – Satisfactorily<br>3 – 70 to 84% 3 – Satisfactorily<br>4 – 85 to 100% 3 – Satisfactorily | 3 – Sometime 2 – Good                                                           | 4 – Always fair                                         | 3 – Usually 3 – Often                                                                          | 3 – Very well<br>3 – Very well<br>2 – Moderately            | 4 – Strongly agree<br>4 – Strongly agree<br>3 – Agree                                      | 4 – Every time 3 – Usually 2– Occasionally/Sometin               | 4 – Every time                                     | 4 – Every time<br>3 – Usually<br>3 – Usually                                      | 4 – Fully<br>3 – Reasonably<br>3 – Reasonably                | 4 – Every time<br>3 – Usually<br>3 – Usually                                             | Agree<br>Neutral<br>Neutral                         | 4 – To a great extent<br>3 – Moderate<br>3 – Moderate          | Agree<br>Neutral<br>Neutral                                              | 2 – Some what                                          | 2 – 50 – 69%<br>2 – 50 – 69%<br>3 – 70 – 89%   |
| 8/21/2018 13:36:09 gowrishdc123@gmail.com Gowrish d c Yes 8/21/2018 18:42:53 rrakshi912@gmail.com Rakshitha. R Yes                                                                                                                  | 19 2018-19 Male<br>17 2018-19 Female                        | Bachelor's Commerce                                        | 3 – 70 to 84% 3 – Satisfactorily<br>3 – 70 to 84% 3 – Satisfactorily                                      | 4 – Always ef 3 – Very good                                                     | •                                                       | 4 – Every time 4 – Regularly                                                                   | 4 – Significantly<br>3 – Very well                          | 4 – Strongly agree<br>3 – Agree                                                            | 4 – Every time<br>3 – Usually                                    | •                                                  | 4 – Every time<br>3 – Usually                                                     | 3 – Reasonably<br>2 – Partially                              | 3 – Usually<br>2 – Occasionally/Sometin                                                  | Strongly agree                                      | 4 – To a great extent<br>3 – Moderate                          | Agree<br>Neutral                                                         | 4 – To a great extent                                  | 4 – Above 90%<br>3 – 70 – 89%                  |
| 8/21/2018 23:49:37 Nehasjuly15@gmail.com Neha S Yes 8/22/2018 4:56:21 nagendranaikayanur@gmail.com Nagendra naik Yes                                                                                                                | 20 2018-19 Female<br>19 2018-19 Male                        |                                                            | 3 – 70 to 84% 3 – Satisfactorily<br>4 – 85 to 100% 3 – Satisfactorily                                     |                                                                                 | <u>-</u>                                                | _                                                                                              | 3 – Very well<br>4 – Significantly                          | 3 – Agree<br>4 – Strongly agree                                                            | 3 – Usually<br>3 – Usually                                       | 3 – Usually<br>3 – Usually                         | 3 – Usually<br>4 – Every time                                                     | <ul><li>3 – Reasonably</li><li>3 – Reasonably</li></ul>      | 3 – Usually<br>3 – Usually                                                               | Agree<br>Strongly agree                             | 3 – Moderate<br>4 – To a great extent                          | Agree<br>Strongly agree                                                  | 4 – To a great extent                                  | 3 – 70 – 89%<br>3 – 70 – 89%                   |
| 8/22/2018 10:03:05 mahithahebbar@gmail.com Mahitha.P.V Yes 8/22/2018 15:09:49 maithrijgowda7011@gmail.com Maithrij Yes                                                                                                              | 20 2018-19 Female<br>18 2018-19 Female                      | Bachelor's Commerce                                        | 3 – 70 to 84% 3 – Satisfactorily<br>3 – 70 to 84% 3 – Satisfactorily                                      | 3 – Sometime 3 – Very good                                                      | 3 – Usually fair                                        | 3 – Usually 4 – Regularly                                                                      | 3 – Very well<br>3 – Very well                              | 3 – Agree<br>3 – Agree                                                                     | 3 – Usually<br>4 – Every time                                    | 3 – Usually<br>3 – Usually                         | 4 – Every time<br>3 – Usually                                                     | 4 – Fully<br>4 – Fully                                       | 3 – Usually<br>3 – Usually                                                               | Agree<br>Agree                                      | 3 – Moderate<br>3 – Moderate                                   | Strongly agree<br>Agree                                                  | 3 – Moderate                                           | 2 – 50 – 69%<br>3 – 70 – 89%                   |
| 8/22/2018 20:16:33 bharathns0505@gmail.com Bharath N S Yes 8/23/2018 1:23:17 rakshithaksmg.2018@gmail.com Rakshitha k No 8/23/2018 6:30:01 ambikavaidya76@gmail.com Ambika vaidya Yes                                               | 20 2018-19 Male<br>19 2018-19 Female<br>19 2018-19 Female   | Bachelor's Commerce                                        | 2 – 55 to 69% 3 – Satisfactorily<br>4 – 85 to 100% 4 –Thoroughly<br>3 – 70 to 84% 3 – Satisfactorily      | 4 – Always ef 4– Excellent                                                      | 4 – Always fair                                         | 4 – Every time 4 – Regularly                                                                   | 3 – Very well<br>4 – Significantly<br>0– Not at all         | 3 – Agree<br>4 – Strongly agree<br>2 – Neutral                                             | 3 – Usually<br>4 – Every time<br>1 – Rarely                      |                                                    | 4 – Every time<br>4 – Every time<br>1– Rarely                                     | 4 – Fully<br>4 – Fully<br>0– Unable to                       | 4 – Every time<br>4 – Every time<br>0 – Never                                            | Agree<br>Strongly agree<br>Neutral                  | 3 – Moderate<br>3 – Moderate<br>3 – Moderate                   | Agree<br>Agree<br>Neutral                                                | 4 – To a great extent                                  | 3 - 70 - 89%<br>3 - 70 - 89%<br>0 - Below 29%  |
| 8/23/2018 11:36:45 jayanthprabhu72@gmail.com Deepthi prabhu Yes 8/23/2018 16:43:30 aishupoorni22@gmail.com Aishwarya S Yes                                                                                                          | 19 2018-19 Female<br>19 2018-19 Female                      | Bachelor's Commerce                                        | 3 – 70 to 84% 3 – Satisfactorily<br>4 – 85 to 100% 3 – Satisfactorily                                     | 2 – Just satis 3 – Very good                                                    | 3 – Usually fair                                        | 1 – Rarely 1 – Rarely                                                                          | 2 – Moderately<br>3 – Very well                             | 3 – Agree<br>3 – Agree                                                                     | 3 – Usually<br>3 – Usually                                       | 1 – Rarely<br>1 – Rarely<br>3 – Usually            | 1– Rarely<br>1– Rarely<br>3 – Usually                                             | 2 – Partially<br>4 – Fully                                   | 3 – Usually<br>4 – Every time                                                            | Agree                                               | 3 – Moderate<br>3 – Moderate<br>4 – To a great extent          | Agree<br>Strongly agree                                                  | 3 – Moderate                                           | 2 – 50 – 69%<br>2 – 50 – 69%                   |
| 8/23/2018 21:50:14 kavyad123smg@gmail.com Kavya. D Yes<br>8/24/2018 2:56:58 mukesh.smg9@gmail.com Mukesh Kumar S Yes                                                                                                                | 18 2018-19 Female<br>18 2018-19 Male                        | Bachelor's Commerce                                        | 2 – 55 to 69% 3 – Satisfactorily<br>4 – 85 to 100% 3 – Satisfactorily                                     | 4 – Always ef 2 – Good                                                          | 3 – Usually fair                                        | 2 – Occasionally 4 – Regularly                                                                 | 3 – Very well<br>3 – Very well                              | 3 – Agree<br>3 – Agree                                                                     | 2– Occasionally/Sometin<br>3 – Usually                           | ne:2 – Occasionally/Sometim                        | •                                                                                 | 3 – Reasonably<br>3 – Reasonably                             | 4 – Every time<br>3 – Usually                                                            | Agree<br>Agree                                      | 3 – Moderate<br>3 – Moderate                                   | Agree<br>Agree                                                           | 4 – To a great extent                                  | 1 – 30 – 49%<br>2 – 50 – 69%                   |
| 8/24/2018 8:03:42 pradeeppradi3917@gmail.com Pradeep N Yes 8/24/2018 13:10:26 sindhugsmg@gmail.com Sindhu.g Yes                                                                                                                     | 19 2018-19 Male<br>19 2018-19 Female                        | Bachelor's Commerce                                        | 4 – 85 to 100% 3 – Satisfactorily<br>3 – 70 to 84% 3 – Satisfactorily                                     | 4 – Always ef 4– Excellent                                                      | 4 – Always fair                                         | 4 – Every time 3 – Often                                                                       | 1 – Marginally<br>3 – Very well                             | 2 – Neutral<br>4 – Strongly agree                                                          | 1 – Rarely<br>4 – Every time                                     | •                                                  | 1– Rarely<br>4 – Every time                                                       | 0– Unable to<br>3 – Reasonably                               | 0 – Never<br>4 – Every time                                                              | Strongly agree                                      | 0 – Not at all<br>4 – To a great extent                        | Strongly Disagree Strongly agree                                         | 4 – To a great extent                                  | 0 – Below 29%<br>3 – 70 – 89%                  |
| 8/24/2018 18:17:10 priyanka13bm@gmail.com Priyanka Yes<br>8/24/2018 23:23:54 dhanushreedhanu070@gmail.com Dhanushree M Yes<br>8/25/2018 4:30:38 chethan1792000@gmail.com Chethan naik k n Yes                                       | 19 2018-19 Female<br>19 2018-19 Female<br>19 2018-19 Male   | Bachelor's Commerce                                        | 1– 30 to 54% 3 – Satisfactorily<br>4 – 85 to 100% 3 – Satisfactorily<br>4 – 85 to 100% 3 – Satisfactorily | 3 – Sometime 3 – Very good                                                      |                                                         | •                                                                                              | 2 – Moderately<br>3 – Very well<br>3 – Very well            | 2 – Neutral<br>2 – Neutral<br>3 – Agree                                                    | 4 – Every time<br>3 – Usually<br>4 – Every time                  | 3 – Usually<br>3 – Usually<br>4 – Every time       | 3 – Usually<br>3 – Usually<br>4 – Every time                                      | 2 – Partially<br>3 – Reasonably<br>3 – Reasonably            | 0 – Never<br>3 – Usually<br>3 – Usually                                                  | Neutral<br>Agree<br>Agree                           | 2 – Some what<br>3 – Moderate<br>3 – Moderate                  | Neutral<br>Agree<br>Strongly agree                                       | 3 – Moderate                                           | 3 – 70 – 89%<br>3 – 70 – 89%<br>4 – Above 90%  |
| 8/25/2018 9:37:22 Sindhukushi853@gmail.com Sindhu.V. Yes<br>8/25/2018 14:44:06 gaganaks83@gmail.com Gagana k s Yes                                                                                                                  | 18 2018-19 Male<br>18 2018-19 Female<br>18 2018-19 Female   | Bachelor's Commerce                                        | 3 – 70 to 84% 3 – Satisfactorily<br>3 – 70 to 84% 4 – Thoroughly                                          | 4 – Always ef 4– Excellent                                                      | 4 – Always fair                                         | 4 – Every time 4 – Regularly<br>4 – Every time 3 – Often                                       | 3 – Very well<br>3 – Very well<br>4 – Significantly         | 3 – Agree<br>4 – Strongly agree<br>3 – Agree                                               | 4 – Every time<br>4 – Every time<br>4 – Every time               | 3 – Usually                                        | 4 – Every time<br>4 – Every time<br>4 – Every time                                | 3 – Reasonably<br>4 – Fully<br>4 – Fully                     | 3 – Usually<br>3 – Usually<br>3 – Usually                                                | _                                                   | 4 – To a great extent 3 – Moderate                             | Strongly agree Strongly agree Neutral                                    | 4 – To a great extent                                  | 4 – Above 90%<br>3 – 70 – 89%<br>4 – Above 90% |
| 8/25/2018 19:50:50 shruthiayachita@gmail.com Shruthi Yes 8/26/2018 0:57:34 pareekshithlr17@gmail.com Pareekshith L R Yes                                                                                                            | 19 2018-19 Female<br>19 2018-19 Male                        | Bachelor's Commerce                                        | 4 – 85 to 100% 3 – Satisfactorily<br>4 – 85 to 100% 3 – Satisfactorily                                    | 4 – Always ef 4– Excellent                                                      | 4 – Always fair                                         | 3 – Usually 3 – Often                                                                          | 4 – Significantly<br>3 – Very well                          | 4 – Strongly agree<br>3 – Agree                                                            | 3 – Usually<br>2– Occasionally/Sometin                           | 4 – Every time                                     | 4 – Every time<br>3 – Usually                                                     | 4 – Fully<br>3 – Reasonably                                  | 3 – Usually<br>3 – Usually<br>3 – Usually                                                | Strongly agree Strongly agree                       |                                                                | Strongly agree Agree                                                     | 3 – Moderate                                           | 3 – 70 – 89%<br>3 – 70 – 89%                   |
| 8/26/2018 6:04:18 akkuakshatha50@gmail.com Akshatha Yes 8/26/2018 11:11:02 00reehan11@gmail.com Mohammed Reel Yes                                                                                                                   | 19 2018-19 Female<br>21 2018-19 Male                        | Bachelor's Commerce Bachelor's Commerce                    | 3 – 70 to 84% 3 – Satisfactorily<br>3 – 70 to 84% 4 –Thoroughly                                           | 2 – Just satis 3 – Very good<br>3 – Sometime 3 – Very good                      | 4 – Always fair<br>3 – Usually fair                     | 1 – Rarely 2 – Sometimes 3 – Usually 4 – Regularly                                             | 2 – Moderately<br>4 – Significantly                         | 4 – Strongly agree<br>3 – Agree                                                            | 3 – Usually<br>3 – Usually                                       | 3 – Usually<br>4 – Every time                      | 4 – Every time<br>4 – Every time                                                  | 4 – Fully<br>3 – Reasonably                                  | 1 – Rarely<br>3 – Usually                                                                | Strongly agree<br>Agree                             | 3 – Moderate<br>3 – Moderate                                   | Strongly agree<br>Agree                                                  | 4 – To a great extent<br>3 – Moderate                  | 3 – 70 – 89%<br>2 – 50 – 69%                   |
| 8/26/2018 16:17:46 vismaya9845@gmail.com Vismaya Yes 8/26/2018 21:24:30 zeeshanalikhan28@gmail.com MOHAMMED MUS Yes                                                                                                                 | 20 2018-19 Female<br>21 2018-19 Male                        | Bachelor's Commerce                                        | 3 – 70 to 84% 4 – Thoroughly<br>3 – 70 to 84% 4 – Thoroughly                                              | 4 – Always ef 4– Excellent                                                      | 4 – Always fair                                         | 3 – Usually 3 – Often                                                                          | 3 – Very well 3 – Very well 4 Significantly                 | 3 – Agree<br>3 – Agree                                                                     | 4 – Every time 3 – Usually                                       | 4 – Every time                                     | 4 – Every time 4 – Every time                                                     | 3 – Reasonably 3 – Reasonably                                | 4 – Every time 4 – Every time                                                            | Agree                                               | 4 – To a great extent 3 – Moderate 4 – To a great extent       | Strongly agree  Agree Strongly agree                                     | 3 – Moderate                                           | 3 – 70 – 89%<br>2 – 50 – 69%<br>3 – 70 – 80%   |
| 8/27/2018 2:31:14 prathap24051999@gmail.com Prathap kr Yes 8/27/2018 7:37:58 ramanath.pai99@gmail.com Ramnath Pai Yes 8/27/2018 12:44:42 mahaveerujainsmg@gmail.com Mahaveer u jain No                                              | 20 2018-19 Male<br>20 2018-19 Male<br>19 2018-19 Male       | Bachelor's Commerce                                        | 4 – 85 to 100% 4 – Thoroughly<br>4 – 85 to 100% 4 – Thoroughly<br>3 – 70 to 84% 3 – Satisfactorily        | 4 – Always ef 4– Excellent                                                      | 4 – Always fair                                         | 4 – Every time 4 – Regularly                                                                   | 4 – Significantly<br>4 – Significantly<br>4 – Significantly | 4 – Strongly agree<br>4 – Strongly agree<br>3 – Agree                                      | 4 – Every time<br>4 – Every time<br>3 – Usually                  |                                                    | 4 – Every time<br>4 – Every time<br>4 – Every time                                | 4 – Fully<br>4 – Fully<br>3 – Reasonably                     | 4 – Every time<br>4 – Every time<br>3 – Usually                                          |                                                     | 4 – To a great extent<br>4 – To a great extent<br>3 – Moderate | Strongly agree Strongly agree Strongly agree                             | 4 – To a great extent                                  | 3 – 70 – 89%<br>3 – 70 – 89%<br>2 – 50 – 69%   |
| 8/27/2018 17:51:26 subrahmanyag1999@gmail.com Subrahmanya G Yes 8/27/2018 22:58:10 yamunayamu548@gmail.com Yamuna.v Yes                                                                                                             | 21 2018-19 Male<br>20 2018-19 Female                        | Bachelor's Commerce                                        | 4 – 85 to 100% 4 – Thoroughly<br>3 – 70 to 84% 3 – Satisfactorily                                         | 4 – Always ef 3 – Very good                                                     | 4 – Always fair                                         | 4 – Every time 4 – Regularly                                                                   | 4 – Significantly<br>4 – Significantly<br>4 – Significantly | 3 – Agree<br>3 – Agree<br>4 – Strongly agree                                               | 4 – Every time<br>3 – Usually                                    | 4 – Every time                                     | 4 – Every time<br>4 – Every time<br>4 – Every time                                | 4 – Fully<br>4 – Fully                                       | 4 – Every time<br>4 – Every time                                                         |                                                     | 4 – To a great extent 3 – Moderate                             | Strongly agree Strongly agree                                            | 4 – To a great extent                                  | 2 - 50 - 69%<br>2 - 50 - 69%<br>2 - 50 - 69%   |
| 8/28/2018 4:04:54 Venkateshpaiv5630@gmail.com Venkatesh Pai V Yes 8/28/2018 9:11:38 shashankrpaiyaa@gmail.com Shashank raju pai Yes                                                                                                 | 20 2018-19 Male<br>20 2018-19 Male                          | Bachelor's Commerce Bachelor's Commerce                    | 4 – 85 to 100% 4 –Thoroughly<br>4 – 85 to 100% 4 –Thoroughly                                              | 3 – Sometime 3 – Very good<br>3 – Sometime 3 – Very good                        | 4 – Always fair<br>4 – Always fair                      | 4 – Every time 4 – Regularly 4 – Every time 3 – Often                                          | 4 – Significantly<br>4 – Significantly                      | 4 – Strongly agree<br>3 – Agree                                                            | 3 – Usually<br>4 – Every time                                    | 4 – Every time<br>4 – Every time                   | 4 – Every time<br>4 – Every time                                                  | 3 – Reasonably<br>4 – Fully                                  | 3 – Usually<br>4 – Every time                                                            | Agree<br>Strongly agree                             | 3 – Moderate<br>4 – To a great extent                          | Agree<br>Strongly agree                                                  | 3 – Moderate<br>3 – Moderate                           | 2 – 50 – 69%<br>3 – 70 – 89%                   |
| 8/28/2018 14:18:22 govindpatelpatel07@gmail.com Govind Patel Yes 8/28/2018 19:25:06 aftabmohammed313@gmail.com Mohammed aftab Yes                                                                                                   | 21 2018-19 Male<br>21 2018-19 Male                          |                                                            | 4 – 85 to 100% 4 –Thoroughly 3 – 70 to 84% 3 – Satisfactorily                                             |                                                                                 | •                                                       |                                                                                                | 3 – Very well<br>4 – Significantly                          | 3 – Agree<br>4 – Strongly agree                                                            | 3 – Usually<br>4 – Every time                                    | •                                                  | <ul><li>4 – Every time</li><li>4 – Every time</li></ul>                           | 4 – Fully<br>4 – Fully                                       | 4 – Every time<br>3 – Usually                                                            | Agree<br>Strongly agree                             | 4 – To a great extent<br>3 – Moderate                          | Strongly agree<br>Agree                                                  |                                                        | 2 – 50 – 69%<br>2 – 50 – 69%                   |
|                                                                                                                                                                                                                                     |                                                             |                                                            |                                                                                                           |                                                                                 |                                                         |                                                                                                |                                                             |                                                                                            |                                                                  |                                                    |                                                                                   |                                                              |                                                                                          |                                                     |                                                                |                                                                          |                                                        |                                                |