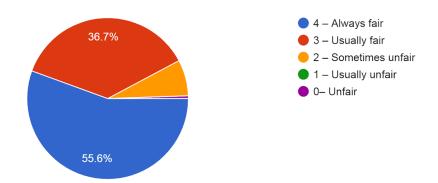

| 1. Please                                                                                                                                                                                                                           |                                                             |                                                            |                                                                                                           | 9. How well 10. The                                                             |                                                         | 13. The institute                                                                              | takes 14. I he teaching ar                                  | nd                                                                                         |                                                                  |                                                    |                                                                                   |                                                              |                                                                                          | 21. The institution makes                           | 22. I he institute/ teachers                                   | 5                                                                        | 24. Efforts are made by                                |                                                |
|-------------------------------------------------------------------------------------------------------------------------------------------------------------------------------------------------------------------------------------|-------------------------------------------------------------|------------------------------------------------------------|-----------------------------------------------------------------------------------------------------------|---------------------------------------------------------------------------------|---------------------------------------------------------|------------------------------------------------------------------------------------------------|-------------------------------------------------------------|--------------------------------------------------------------------------------------------|------------------------------------------------------------------|----------------------------------------------------|-----------------------------------------------------------------------------------|--------------------------------------------------------------|------------------------------------------------------------------------------------------|-----------------------------------------------------|----------------------------------------------------------------|--------------------------------------------------------------------------|--------------------------------------------------------|------------------------------------------------|
| confirm this is the first                                                                                                                                                                                                           |                                                             | ,                                                          | 7. How much of 8. How well did                                                                            |                                                                                 | 11. Fairness of the internal                            | 12. Was your an active interest performance in promoting internal assignments student exchange | ship, your institution                                      | 15. The institution                                                                        | 16. Teachers inform you about your expected                      | 17 Vour montar doos a                              | 18. The teachers illustra                                                         | , ,                                                          | 20. Teachers are able to                                                                 | effort to engage students in the monitoring, review | methods, such as                                               | 23 Taachare ancouraga                                                    | •                                                      | , ,                                            |
| and only tim you answer Timestamp Email Address Name this survey.                                                                                                                                                                   | ₹<br>2. Age 3. Year 4. Gende                                | program are are you you pursuing currently or now pursuing | the syllabus the teachers was covered in prepare for the the class classes                                | able to teaching can communicat best be e described as                          | evaluation process by the teachers.                     | discussed with visit opportunitie vou students.                                                | •                                                           | provides multiple d opportunities to learn an grow.                                        | competencies, course<br>and outcomes, and<br>programme outcomes. | necessary follow-up with                           | the concepts through examples and applications.                                   | encourage you with<br>providing right level of<br>challenges | and help you to overcom them.                                                            |                                                     | participative learning and                                     | 23. Teachers encourage you to participate in extracurricular activities. |                                                        | • •                                            |
| 8/1/2018 23:16:41 sureshhm62@gmail.com SURESH H M Yes 8/2/2018 4:23:25 Sindhurani895@gmail.com Sindhu Rani.N Yes                                                                                                                    | 22 2018-19 Male<br>19 2018-19 Female                        |                                                            | • • • • • • • • • • • • • • • • • • • •                                                                   | <ul><li>4 – Always ef 4– Excellent</li><li>4 – Always ef 4– Excellent</li></ul> | 4 – Always fair                                         | 3 – Usually 3 – Often 3 – Usually 4 – Regularly                                                | 4 – Significantly<br>4 – Significantly                      | 4 – Strongly agree<br>4 – Strongly agree                                                   | 4 – Every time<br>4 – Every time                                 | 4 – Every time                                     | 4 – Every time<br>4 – Every time                                                  | 4 – Fully<br>4 – Fully                                       | 4 – Every time<br>4 – Every time                                                         | Agree                                               | 4 – To a great extent<br>4 – To a great extent                 | Agree<br>Strongly agree                                                  | 3 – Moderate<br>4 – To a great extent                  | 2 – 50 – 69%<br>3 – 70 – 89%                   |
| 8/2/2018 9:30:09 suhassvernekar3@gmail.com Suhas s Vernekar Yes 8/2/2018 14:36:53 varuptl5@gmail.com Varun N Yes                                                                                                                    | 20 2018-19 Male<br>20 2018-19 Male                          | Bachelor's Commerce                                        | 3 – 70 to 84% 3 – Satisfactorily                                                                          | 3 – Sometime 2 – Good                                                           | 2 – Sometimes ur                                        | •                                                                                              | 3 – Very well<br>3 – Very well                              | 4 – Strongly agree<br>3 – Agree                                                            | 3 – Usually<br>3 – Usually                                       | 3 – Usually<br>3 – Usually                         | 2 – Occasionally/Someti<br>3 – Usually                                            | 3 – Reasonably                                               | 2 – Occasionally/Sometin<br>3 – Usually                                                  | Agree                                               | 3 – Moderate<br>2 – Some what                                  | Strongly agree<br>Agree                                                  | 3 – Moderate                                           | 3 – 70 – 89%<br>0 – Below 29%                  |
| 8/2/2018 19:43:37       ss7094365@gaiml.co       Sharath       Yes         8/3/2018 0:50:21       meghasmgc@gmail.com       Megha       Yes         8/3/2018 5:57:05       fardeenahmed207@gmail.com       Fardeen ahamed       Yes | 20 2018-19 Male<br>20 2018-19 Female<br>19 2018-19 Male     | Bachelor's Commerce                                        | 1– 30 to 54% 2 – Poorly                                                                                   | 3 – Sometim∈1 – Fair                                                            | - ,                                                     | 13 – Usually 3 – Often<br>3 – Usually 2 – Sometimes<br>4 – Every time 3 – Often                | 2 – Moderately<br>2 – Moderately<br>3 – Very well           | 4 – Strongly agree<br>3 – Agree<br>3 – Agree                                               | 4 – Every time<br>4 – Every time<br>4 – Every time               | 3 – Usually<br>3 – Usually<br>4 – Every time       | 3 – Usually<br>3 – Usually<br>4 – Every time                                      | 3 – Reasonably<br>3 – Reasonably<br>3 – Reasonably           | 4 – Every time<br>4 – Every time<br>3 – Usually                                          | Strongly agree Agree                                | 3 – Moderate<br>2 – Some what<br>3 – Moderate                  | Agree<br>Agree<br>Strongly agree                                         | 2 – Some what                                          | 3 – 70 – 89%<br>1 – 30 – 49%<br>3 – 70 – 89%   |
| 8/3/2018 11:03:49 987mdrehan@gmail.com Noor fathima Yes<br>8/3/2018 16:10:33 punithhg1995@gmail.com PUNITH H G No                                                                                                                   | 19 2018-19 Male<br>19 2018-19 Female<br>22 2018-19 Male     | Bachelor's Commerce                                        |                                                                                                           | 4 – Always ef 3 – Very good                                                     | 3 – Usually fair                                        | 7                                                                                              | 3 – Very well<br>3 – Very well<br>4 – Significantly         | 3 – Agree<br>3 – Agree<br>4 – Strongly agree                                               | 3 – Usually<br>4 – Every time                                    | 4 – Every time<br>4 – Every time<br>4 – Every time | 3 – Usually<br>4 – Every time                                                     | 4 – Fully<br>4 – Fully                                       | 3 – Usually<br>3 – Usually<br>4 – Every time                                             | Strongly agree Strongly agree                       | 1 – Very little<br>4 – To a great extent                       | Agree Strongly agree                                                     | 4 – To a great extent                                  | 1 – 30 – 49%<br>4 – Above 90%                  |
| 8/3/2018 21:17:17 adnanbasha.abs@gmail.com Adnan basha Yes 8/4/2018 2:24:01 mdumer1024@gmail.com Mohammed Umer Yes                                                                                                                  | 19 2018-19 Male<br>19 2018-19 Male                          | Bachelor's Commerce                                        | 2 – 55 to 69% 3 – Satisfactorily                                                                          | 3 – Sometime 3 – Very good                                                      | 2 – Sometimes ur                                        | <u>-</u>                                                                                       | 2 – Moderately<br>3 – Very well                             | 3 – Agree<br>2 – Neutral                                                                   | 3 – Usually<br>0– Never                                          | 3 – Usually<br>2 – Occasionally/Sometim            | 3 – Usually<br>n∈3 – Usually                                                      | 3 – Reasonably<br>0– Unable to                               | 3 – Usually<br>2 – Occasionally/Sometin                                                  | Agree                                               | 3 – Moderate<br>3 – Moderate                                   | Agree<br>Agree                                                           | 2 – Some what<br>3 – Moderate                          | 0 – Below 29%<br>0 – Below 29%                 |
| 8/4/2018 7:30:45 nishchitha135@gmail.com Nishchitha.V Yes 8/4/2018 12:37:29 rudraswamyswamy51910@gmail.c 7349787417 Yes                                                                                                             | 18 2018-19 Female<br>18 2018-19 Male                        | Bachelor's Commerce                                        | 3 – 70 to 84% 3 – Satisfactorily<br>4 – 85 to 100% 3 – Satisfactorily                                     | 4 – Always ef 4– Excellent                                                      | 4 – Always fair                                         | 4 – Every time 4 – Regularly                                                                   | 3 – Very well<br>4 – Significantly                          | 3 – Agree<br>4 – Strongly agree                                                            | 3 – Usually<br>3 – Usually                                       |                                                    | 3 – Usually 4 – Every time                                                        | 3 – Reasonably<br>4 – Fully                                  | 3 – Usually<br>4 – Every time                                                            | Agree<br>Strongly agree                             | 2 – Some what<br>4 – To a great extent                         | Agree Strongly agree                                                     | 4 – To a great extent                                  | 2 – 50 – 69%<br>4 – Above 90%                  |
| 8/4/2018 17:44:13 lalshithamgowda2000@gmail.com Lakshitha m Yes 8/4/2018 22:50:57 umeshhanavada@gmail.com Rakesh H u Yes 8/5/2018 3:57:41 Vmdnkmr@gmail.com V Madan Kumar Yes                                                       | 19 2018-19 Female<br>18 2018-19 Male<br>19 2018-19 Male     | Bachelor's Commerce                                        | 4 – 85 to 100% 3 – Satisfactorily                                                                         | 3 – Sometime 3 – Very good                                                      | •                                                       | 4 – Every time 3 – Often                                                                       | 0– Not at all<br>3 – Very well<br>3 – Very well             | 2 – Neutral<br>3 – Agree<br>4 – Strongly agree                                             | 1 – Rarely<br>4 – Every time<br>3 – Usually                      | 1 – Rarely<br>4 – Every time<br>1 – Rarely         | <ul><li>2 – Occasionally/Someti</li><li>3 – Usually</li><li>3 – Usually</li></ul> | Me 3 – Reasonably<br>4 – Fully<br>3 – Reasonably             | 4 – Every time<br>4 – Every time<br>3 – Usually                                          | Strongly agree<br>Strongly agree<br>Agree           | 4 – To a great extent<br>3 – Moderate<br>3 – Moderate          | Strongly agree Agree Strongly agree                                      | •                                                      | 3 - 70 - 89%<br>2 - 50 - 69%<br>0 - Below 29%  |
| 8/5/2018 9:04:25 santhoshgopi720@gmail.com Santhosha s Yes<br>8/5/2018 14:11:09 Nimhansimrannimhan@gmail.com NIMHAN SIMRAN Yes                                                                                                      | 20 2018-19 Male<br>18 2018-19 Female                        | Bachelor's Commerce                                        | 4 – 85 to 100% 3 – Satisfactorily                                                                         | 4 – Always ef 4– Excellent                                                      | •                                                       | 4 – Every time 4 – Regularly                                                                   | 3 – Very well<br>2 – Moderately                             | 4 – Strongly agree<br>2 – Neutral                                                          | 4 – Every time<br>2– Occasionally/Sometin                        | 3 – Usually                                        | 4 – Every time                                                                    | 4 – Fully<br>1 – Slightly                                    | 4 – Every time<br>1 – Rarely                                                             | 3                                                   | 4 – To a great extent<br>2 – Some what                         | Strongly agree Neutral                                                   |                                                        | 4 – Above 90%<br>1 – 30 – 49%                  |
| 8/5/2018 19:17:53 vpsahana04@gmail.com Sahana V palankaı Yes 8/6/2018 0:24:37 prakruthi6smg@gmail.com Prakruthi.K Yes                                                                                                               | 18 2018-19 Female<br>18 2018-19 Female                      | Bachelor's Commerce                                        | 1– 30 to 54% 3 – Satisfactorily                                                                           | 2 – Just satis 2 – Good                                                         | 3 – Usually fair                                        | •                                                                                              | <ul><li>2 – Moderately</li><li>2 – Moderately</li></ul>     | 3 – Agree<br>3 – Agree                                                                     | 2- Occasionally/Sometin 3 - Usually                              | 2 – Occasionally/Sometim                           | 3 – Usually<br>n∈4 – Every time                                                   | 2 – Partially<br>2 – Partially                               | 2 – Occasionally/Sometin<br>2 – Occasionally/Sometin                                     | n∈Neutral                                           | 3 – Moderate<br>3 – Moderate                                   | Agree<br>Agree                                                           | 3 – Moderate                                           | 2 – 50 – 69%<br>0 – Below 29%                  |
| 8/6/2018 5:31:21 koursapna36@gmail.com Sapna kour Yes<br>8/6/2018 10:38:05 poojavsmg.2018@gmail.com Pooja v No<br>8/6/2018 15:44:49 hemaliblk123@gmail.com R Hemavathi Bai Yes                                                      | 20 2018-19 Female<br>19 2018-19 Female<br>19 2018-19 Female | Bachelor's Commerce                                        | 4 – 85 to 100% 4 –Thoroughly                                                                              | 4 – Always ef 4– Excellent                                                      | 4 – Always fair                                         | 4 – Every time 4 – Regularly<br>4 – Every time 4 – Regularly<br>2 – Occasionally 4 – Regularly | 3 – Very well<br>4 – Significantly<br>3 – Very well         | <ul><li>4 – Strongly agree</li><li>4 – Strongly agree</li><li>4 – Strongly agree</li></ul> | 4 – Every time<br>4 – Every time<br>3 – Usually                  | •                                                  | 4 – Every time<br>4 – Every time<br>4 – Every time                                | 4 – Fully<br>4 – Fully<br>3 – Reasonably                     | 4 – Every time<br>4 – Every time<br>3 – Usually                                          | Strongly agree<br>Strongly agree<br>Neutral         | 4 – To a great extent<br>4 – To a great extent<br>3 – Moderate | Agree<br>Strongly agree<br>Strongly agree                                | 4 – To a great extent                                  | 3 – 70 – 89%<br>4 – Above 90%<br>2 – 50 – 69%  |
| 8/6/2018 20:51:33 Apoorvas9901@gmail.com Apoorva Yes 8/7/2018 1:58:17 prarthanavijoshi@gmail.com Prarthana v joshi Yes                                                                                                              | 20 2018-19 Female<br>19 2018-19 Female                      | Bachelor's Commerce                                        | 3 – 70 to 84% 3 – Satisfactorily                                                                          | . , ,                                                                           | 2 – Sometimes ur<br>0– Unfair                           |                                                                                                | 4 – Significantly 3 – Very well                             | 3 – Agree<br>3 – Agree                                                                     | 4 – Every time<br>1 – Rarely                                     | -                                                  | 4 – Every time<br>4 – Every time<br>4 – Every time                                | 1 – Slightly<br>1 – Slightly                                 | 3 – Usually<br>3 – Usually<br>0 – Never                                                  | Neutral<br>Agree                                    | 4 – To a great extent<br>3 – Moderate                          | Strongly agree  Strongly agree  Agree                                    | 4 – To a great extent                                  | 3 – 70 – 89%<br>1 – 30 – 49%                   |
| 8/7/2018 7:05:01 Karthickj854@gmail.com Lalith Yes 8/7/2018 12:11:45 Dishabafna2@icloud.com Disha bafna Yes                                                                                                                         | 20 2018-19 Male<br>20 2018-19 Female                        |                                                            |                                                                                                           | 3 – Sometime 3 – Very good                                                      | •                                                       | 3 – Usually 3 – Often<br>4 – Every time 4 – Regularly                                          | 3 – Very well<br>3 – Very well                              | 3 – Agree<br>3 – Agree                                                                     | 3 – Usually<br>4 – Every time                                    | 3 – Usually<br>3 – Usually                         | 3 – Usually<br>3 – Usually                                                        | 4 – Fully<br>3 – Reasonably                                  | 2 – Occasionally/Sometin<br>3 – Usually                                                  | · ·                                                 | 3 – Moderate<br>3 – Moderate                                   | Strongly agree<br>Agree                                                  | 3 – Moderate                                           | 3 – 70 – 89%<br>3 – 70 – 89%                   |
| 8/7/2018 17:18:29 bhanuprakashsbhanu@gmail.com Bhanu prakash.s Yes 8/7/2018 22:25:13 akshathabhatt1@gmail.com Akshatha A R Yes                                                                                                      | 20 2018-19 Male<br>20 2018-19 Female                        | Bachelor's Commerce                                        | 4 – 85 to 100% 3 – Satisfactorily<br>3 – 70 to 84% 4 – Thoroughly                                         | 4 – Always ef 4– Excellent                                                      | 3 – Usually fair                                        | 3 – Usually 2 – Sometimes                                                                      | 4 – Significantly 4 – Significantly                         | 3 – Agree<br>3 – Agree                                                                     | 3 – Usually<br>4 – Every time                                    | •                                                  | 4 – Every time<br>4 – Every time                                                  | 4 – Fully<br>3 – Reasonably                                  | 3 – Usually<br>4 – Every time                                                            | _                                                   | 3 – Moderate 4 – To a great extent                             | Strongly agree Strongly agree                                            | 4 – To a great extent                                  | 2 – 50 – 69%<br>3 – 70 – 89%                   |
| 8/8/2018 3:31:57 ranjitharanju07111999@gmail.comRanjitha Yes<br>8/8/2018 8:38:41 bhoomikajshetty1999@gmail.com Bhoomika J Shetty Yes<br>8/8/2018 13:45:25 shanenousheen24768608@gmail.com Bhoomika J Shetty Yes                     | 20 2018-19 Female<br>20 2018-19 Female<br>20 2018-19 Female | Bachelor's Commerce                                        | 3 – 70 to 84% 3 – Satisfactorily<br>3 – 70 to 84% 4 –Thoroughly<br>3 – 70 to 84% 3 – Satisfactorily       | 4 – Always ef 4– Excellent                                                      | 3 – Usually fair                                        | 4 – Every time 4 – Regularly                                                                   | 2 – Moderately<br>3 – Very well                             | 2 – Neutral 4 – Strongly agree                                                             | 3 – Usually<br>4 – Every time<br>3 – Usually                     | 3 – Usually<br>4 – Every time<br>3 – Usually       | 3 – Usually<br>4 – Every time<br>4 – Every time                                   | 2 – Partially<br>3 – Reasonably<br>4 – Fully                 | <ul><li>2 – Occasionally/Sometir</li><li>3 – Usually</li><li>4 – Every time</li></ul>    | Strongly agree                                      | 3 – Moderate<br>3 – Moderate<br>3 – Moderate                   | Neutral<br>Agree                                                         | 4 – To a great extent                                  | 0 – Below 29%<br>3 – 70 – 89%<br>3 – 70 – 89%  |
| 8/8/2018 18:52:09 sandeepmv1703@gmail.com Sandeepa m v Yes 8/8/2018 23:58:53 neharnaidu1999@gmail.com Neha r Yes                                                                                                                    | 19 2018-19 Male<br>20 2018-19 Female                        | Bachelor's Commerce                                        | 2 – 55 to 69% 3 – Satisfactorily<br>3 – 70 to 84% 3 – Satisfactorily                                      | 4 – Always ef 3 – Very good                                                     | 3 – Usually fair                                        | 3 – Usually 3 – Often                                                                          | 3 – Very well<br>3 – Very well<br>3 – Very well             | 4 – Strongly agree<br>4 – Strongly agree<br>4 – Strongly agree                             | 3 – Usually<br>3 – Usually<br>3 – Usually                        | ·                                                  | 4 – Every time<br>4 – Every time<br>4 – Every time                                | 3 – Reasonably<br>3 – Reasonably                             | 4 – Every time<br>4 – Every time<br>3 – Usually                                          | Agree Strongly agree Strongly agree                 | 3 – Moderate<br>3 – Moderate<br>3 – Moderate                   | Agree<br>Agree                                                           | 3 – Moderate                                           | 3 – 70 – 89%<br>2 – 50 – 69%                   |
| 8/9/2018 5:05:37 pavankoudike20@gmail.com Pavan kl Yes<br>8/9/2018 10:12:21 sumanthskatte@gmail.com Sumanth K S Yes                                                                                                                 | 20 2018-19 Male<br>19 2018-19 Male                          | Bachelor's Commerce                                        | 4 – 85 to 100% 3 – Satisfactorily<br>4 – 85 to 100% 4 – Thoroughly                                        | 4 – Always ef 4– Excellent                                                      | 4 – Always fair                                         | 4 – Every time 4 – Regularly                                                                   | 4 – Significantly<br>4 – Significantly                      | 3 – Agree<br>4 – Strongly agree                                                            | 3 – Usually<br>4 – Every time                                    | 4 – Every time                                     | 4 – Every time<br>4 – Every time                                                  | 4 – Fully<br>4 – Fully                                       | 4 – Every time<br>4 – Every time                                                         | Strongly agree                                      | 4 – To a great extent<br>4 – To a great extent                 | Agree<br>Strongly agree                                                  | 4 – To a great extent                                  | 3 – 70 – 89%<br>4 – Above 90%                  |
| 8/9/2018 15:19:05 salonijain2614@gmail.com Saloni parakh Yes 8/9/2018 20:25:49 hnspoorthi2000@gmail.com Spoorthi H N Yes                                                                                                            | 19 2018-19 Female<br>19 2018-19 Female                      | Bachelor's Commerce                                        | 4 – 85 to 100% 4 –Thoroughly<br>4 – 85 to 100% 4 –Thoroughly                                              | 4 – Always ef 4– Excellent                                                      |                                                         | 3 – Usually 1 – Rarely 4 – Every time 3 – Often                                                | 3 – Very well<br>4 – Significantly                          | 3 – Agree<br>4 – Strongly agree                                                            | 3 – Usually<br>4 – Every time                                    | 3 – Usually<br>4 – Every time                      | 4 – Every time<br>4 – Every time                                                  | 4 – Fully<br>4 – Fully                                       | 4 – Every time<br>4 – Every time                                                         | Strongly agree<br>Strongly agree                    | 3 – Moderate<br>4 – To a great extent                          | Strongly agree<br>Strongly agree                                         | 4 – To a great extent                                  | 3 – 70 – 89%<br>3 – 70 – 89%                   |
| 8/10/2018 1:32:33 arpithasb071999@gmail.Com Arpitha SB Yes<br>8/10/2018 6:39:17 sudheerajain23@gmail.com Sudheera k c jain Yes                                                                                                      | 19 2018-19 Female<br>20 2018-19 Male                        | Bachelor's Commerce                                        | 2 – 55 to 69% 4 –Thoroughly<br>4 – 85 to 100% 4 –Thoroughly                                               | 4 - Always ef 4- Excellent                                                      | •                                                       | 4 – Every time 3 – Often                                                                       | 4 – Significantly 4 – Significantly                         | 3 – Agree<br>3 – Agree                                                                     | 4 – Every time<br>4 – Every time                                 | 4 – Every time<br>4 – Every time                   | 3 – Usually<br>4 – Every time                                                     | 3 – Reasonably<br>4 – Fully                                  | 3 – Usually<br>3 – Usually                                                               | Agree<br>Strongly agree                             |                                                                | Agree<br>Strongly agree                                                  | 4 – To a great extent                                  | 3 – 70 – 89%<br>4 – Above 90%                  |
| 8/10/2018 11:46:01 saifansaif1234@gmail.com Saifan khan Yes 8/10/2018 16:52:45 sanathkumar.s.shet98@gmail.com Sanath shet Yes 8/10/2018 21:59:29 savinanarayana@gmail.com Savina.N Yes                                              | 20 2018-19 Male<br>19 2018-19 Male<br>19 2018-19 Female     | Bachelor's Commerce                                        | 3 – 70 to 84% 3 – Satisfactorily<br>4 – 85 to 100% 4 –Thoroughly<br>2 – 55 to 69% 3 – Satisfactorily      | 4 – Always ef 4– Excellent                                                      | 4 – Always fair                                         | 4 – Every time 4 – Regularly                                                                   | 4 – Significantly 4 – Significantly Moderately              | 3 – Agree<br>3 – Agree                                                                     | 2– Occasionally/Sometin 4 – Every time                           | _ *.                                               | 3 – Usually 4 – Every time                                                        | 3 – Reasonably<br>3 – Reasonably<br>3 – Reasonably           | 3 – Usually<br>3 – Usually<br>3 – Usually                                                | Agree<br>Agree<br>Noutral                           | 3 – Moderate<br>3 – Moderate<br>3 – Moderate                   | Agree<br>Agree                                                           | 3 – Moderate                                           | 3 – 70 – 89%<br>3 – 70 – 89%<br>2 – 50 – 69%   |
| 8/10/2018 21:59:29 savinanarayana@gmail.com Savina.N Yes 8/11/2018 3:06:13 Sanchithadv@gmail.com Sanchitha D.v Yes 8/11/2018 8:12:57 rekhabr25@gmail.com Rekha.b.r Yes                                                              | 19 2018-19 Female<br>19 2018-19 Female<br>18 2018-19 Female | Bachelor's Commerce                                        | 3 – 70 to 84% 3 – Satisfactorily<br>1– 30 to 54% 3 – Satisfactorily                                       | 4 – Always ef 3 – Very good                                                     | 4 – Always fair                                         | -                                                                                              | 2 – Moderately<br>3 – Very well<br>2 – Moderately           | 3 – Agree<br>3 – Agree<br>3 – Agree                                                        | 3 – Usually<br>3 – Usually<br>2– Occasionally/Sometin            | 3 – Usually                                        | 3 – Usually<br>4 – Every time                                                     | 3 – Reasonably<br>2 – Partially                              | 4 – Every time 2 – Occasionally/Sometin                                                  | Agree<br>ne Aaree                                   | 3 – Moderate<br>3 – Moderate<br>3 – Moderate                   | Agree<br>Agree<br>Agree                                                  | 3 – Moderate                                           | 2 – 30 – 69%<br>3 – 70 – 89%<br>1 – 30 – 49%   |
| 8/11/2018 13:19:41 thejashwinimm01@gmail.com Thejashwini M M Yes 8/11/2018 18:26:25 manujhmanu07@gmail.com Manu JH Yes                                                                                                              | 18 2018-19 Female<br>19 2018-19 Male                        | Bachelor's Commerce                                        | 2 – 55 to 69% 3 – Satisfactorily<br>2 – 55 to 69% 3 – Satisfactorily                                      | 2 – Just satis 2 – Good                                                         | 2 – Sometimes ur                                        | ni 1 – Rarely 4 – Regularly                                                                    | 3 – Very well<br>3 – Very well                              | 3 – Agree<br>4 – Strongly agree                                                            | 3 – Usually<br>4 – Every time                                    | 0 – I don't have a mentor<br>3 – Usually           | •                                                                                 | 1 – Slightly<br>4 – Fully                                    | 0 – Never<br>3 – Usually                                                                 | Neutral<br>Agree                                    | 1 – Very little<br>3 – Moderate                                | Agree<br>Strongly agree                                                  | 3 – Moderate                                           | 0 – Below 29%<br>4 – Above 90%                 |
| 8/11/2018 23:33:09 madhupraju007@gmail.com Madhusudhan k Yes 8/12/2018 4:39:53 sahanasg1299smg@gmail.com Sahana S.G Yes                                                                                                             | 20 2018-19 Male<br>19 2018-19 Female                        | Other Commerce                                             | 4 – 85 to 100% 4 –Thoroughly 3 – 70 to 84% 4 –Thoroughly                                                  | 4 – Always ef 4– Excellent                                                      | 3 – Usually fair                                        | 3 – Usually 4 – Regularly                                                                      | 4 – Significantly<br>3 – Very well                          | 4 – Strongly agree<br>3 – Agree                                                            | 4 – Every time<br>4 – Every time                                 | 3 – Usually                                        | 4 – Every time<br>3 – Usually                                                     | 4 – Fully<br>4 – Fully                                       | 4 – Every time<br>3 – Usually                                                            |                                                     | 4 – To a great extent<br>4 – To a great extent                 | Strongly agree<br>Strongly agree                                         | _                                                      | 4 – Above 90%<br>3 – 70 – 89%                  |
| 8/12/2018 9:46:37 sahanasahana179@gmail.com Sahana k Yes 8/12/2018 14:53:21 spoorthyhs12@gmail.com Spoorthy h s Yes                                                                                                                 | 19 2018-19 Female<br>18 2018-19 Female                      | Bachelor's Commerce                                        | 3 – 70 to 84% 3 – Satisfactorily<br>2 – 55 to 69% 3 – Satisfactorily                                      | 4 – Always ef 4– Excellent                                                      | 3 – Usually fair                                        | 3 – Usually 3 – Often                                                                          | 4 – Significantly<br>2 – Moderately                         | 4 – Strongly agree<br>3 – Agree                                                            | 4 – Every time<br>3 – Usually                                    | 3 – Usually                                        | 4 – Every time<br>3 – Usually                                                     | 4 – Fully<br>3 – Reasonably                                  | 4 – Every time<br>3 – Usually                                                            | Neutral                                             | 4 – To a great extent<br>3 – Moderate                          | Strongly agree Agree                                                     | 3 – Moderate                                           | 4 – Above 90%<br>1 – 30 – 49%                  |
| 8/12/2018 20:00:05 vikasvikki19667@gmail.com Vikas.V.S Yes 8/13/2018 1:06:49 nayazahamad85@gmail.com Nayaz ahamed Yes 8/13/2018 6:13:33 shashankodeyar9474@gmail.com Shashank Yes                                                   | 18 2018-19 Male<br>18 2018-19 Male<br>18 2018-19 Male       | Bachelor's Commerce                                        | 4 – 85 to 100% 3 – Satisfactorily<br>3 – 70 to 84% 3 – Satisfactorily<br>3 – 70 to 84% 3 – Satisfactorily | 4 – Always ef 3 – Very good                                                     | 3 – Usually fair                                        |                                                                                                | 3 – Very well<br>2 – Moderately<br>3 – Very well            | 3 – Agree<br>4 – Strongly agree<br>4 – Strongly agree                                      | 1 – Rarely<br>4 – Every time<br>3 – Usually                      | 3 – Usually<br>4 – Every time<br>3 – Usually       | 1– Rarely<br>3 – Usually<br>3 – Usually                                           | 2 – Partially<br>3 – Reasonably<br>4 – Fully                 | <ul><li>2 – Occasionally/Sometir</li><li>4 – Every time</li><li>4 – Every time</li></ul> | n∈Agree<br>Agree<br>Agree                           | 1 – Very little<br>1 – Very little<br>2 – Some what            | Strongly agree<br>Agree<br>Agree                                         | 4 – To a great extent                                  | 3 – 70 – 89%<br>2 – 50 – 69%<br>3 – 70 – 89%   |
| 8/13/2018 11:20:17 vmshanthesh@gmail.com Shanthesha V M Yes 8/13/2018 16:27:01 prajwalprajju0030@gmail.com Prajwal.H Yes                                                                                                            | 19 2018-19 Male<br>19 2018-19 Male<br>19 2018-19 Male       | Bachelor's Commerce                                        | 4 – 85 to 100% 3 – Satisfactorily<br>4 – 85 to 100% 4 – Thoroughly                                        | 4 – Always ef 4– Excellent                                                      | 4 – Always fair                                         | 4 – Every time 4 – Regularly                                                                   | 3 – Very well<br>3 – Very well<br>3 – Very well             | 4 – Strongly agree<br>4 – Strongly agree<br>4 – Strongly agree                             | 4 – Every time<br>4 – Every time                                 | 3 – Usually                                        | 4 – Every time<br>4 – Every time                                                  | 4 – Fully<br>4 – Fully<br>4 – Fully                          | 4 – Every time<br>4 – Every time<br>3 – Usually                                          | Strongly agree                                      | 4 – To a great extent<br>4 – To a great extent                 | Strongly agree Strongly agree                                            | 4 – To a great extent                                  | 4 – Above 90%<br>4 – Above 90%                 |
| 8/13/2018 21:33:45 vandanaainour6212@gmail.com Vandana A, N Yes 8/14/2018 2:40:29 smgrakshiths@gmail.com Rakshith S Yes                                                                                                             | 20 2018-19 Female<br>18 2018-19 Male                        | Bachelor's Commerce                                        | 4 – 85 to 100% 3 – Satisfactorily<br>4 – 85 to 100% 3 – Satisfactorily                                    | 3 – Sometime 3 – Very good                                                      | 2 – Sometimes ur                                        | ni3 – Usually 3 – Often                                                                        | 3 – Very well<br>3 – Very well                              | 2 – Neutral<br>4 – Strongly agree                                                          | 1 – Rarely<br>3 – Usually                                        | 2 – Occasionally/Sometim<br>3 – Usually            | •                                                                                 | 4 – Fully<br>4 – Fully                                       | 3 – Usually<br>4 – Every time                                                            | Strongly agree<br>Agree                             | 3 – Moderate<br>3 – Moderate                                   | Agree<br>Agree                                                           | 3 – Moderate                                           | 3 – 70 – 89%<br>3 – 70 – 89%                   |
| 8/14/2018 7:47:13 Anjalianju97645@gmail.com Anjali.S Yes 8/14/2018 12:53:57 marumaruthi393@gmail.com Maruthi n Yes                                                                                                                  | 18 2018-19 Female<br>19 2018-19 Male                        | Bachelor's Commerce                                        | 3 – 70 to 84% 3 – Satisfactorily<br>3 – 70 to 84% 3 – Satisfactorily                                      | 4 – Always ef 4– Excellent                                                      | 4 – Always fair                                         | _                                                                                              | 2 – Moderately<br>3 – Very well                             | 3 – Agree<br>4 – Strongly agree                                                            | 3 – Usually<br>4 – Every time                                    | 4 – Every time                                     | 4 – Every time<br>4 – Every time                                                  | 3 – Reasonably<br>3 – Reasonably                             | 3 – Usually<br>4 – Every time                                                            | Agree<br>Agree                                      | 3 – Moderate<br>3 – Moderate                                   | Agree<br>Strongly agree                                                  | 3 – Moderate                                           | 3 – 70 – 89%<br>3 – 70 – 89%                   |
| 8/14/2018 18:00:41 nadirabanu6789@gmail.com Nadira Banu Yes 8/14/2018 23:07:25 premasg4@gmail.com Prema S.G Yes                                                                                                                     | 19 2018-19 Female<br>19 2018-19 Female                      | Bachelor's Commerce                                        | 3 – 70 to 84% 3 – Satisfactorily<br>2 – 55 to 69% 3 – Satisfactorily                                      | 3 – Sometime 3 – Very good                                                      | 3 – Usually fair                                        | 4 – Every time 4 – Regularly                                                                   | 4 – Significantly 3 – Very well                             | 4 – Strongly agree 4 – Strongly agree                                                      | 4 – Every time 4 – Every time                                    | 4 – Every time                                     | 4 – Every time 3 – Usually                                                        | 3 – Reasonably<br>4 – Fully                                  | 1 – Rarely<br>3 – Usually                                                                | Agree Strongly agree                                | 3 – Moderate 3 – Moderate                                      | Strongly agree Strongly agree                                            | 4 – To a great extent                                  | 2 – 50 – 69%<br>3 – 70 – 89%                   |
| 8/15/2018 4:14:09 www.aishaabdullatif02@gmail.comBi bi ayesha Yes 8/15/2018 9:20:53 kavyabvkavya409@gmail.com Kavya bv Yes 8/15/2018 14:27:37 sachinms1204@gmail.com sachin M S Yes                                                 | 18 2018-19 Female<br>19 2018-19 Female<br>20 2018-19 Male   | Bachelor's Commerce                                        | 3 – 70 to 84% 3 – Satisfactorily<br>2 – 55 to 69% 3 – Satisfactorily<br>4 – 85 to 100% 3 – Satisfactorily | 4 – Always ef 3 – Very good                                                     | 4 – Always fair                                         | 2 – Occasionally 1 – Rarely                                                                    | 4 – Significantly<br>4 – Significantly<br>3 – Very well     | 4 – Strongly agree<br>3 – Agree<br>4 – Strongly agree                                      | 1 – Rarely<br>4 – Every time<br>3 – Usually                      |                                                    | 4 – Every time<br>4 – Every time<br>4 – Every time                                | 4 – Fully<br>4 – Fully<br>4 – Fully                          | 4 – Every time<br>4 – Every time<br>4 – Every time                                       | Neutral<br>Agree<br>Agree                           | 2 – Some what<br>3 – Moderate<br>3 – Moderate                  | Neutral<br>Agree<br>Strongly agree                                       | 2 – Some what<br>4 – To a great extent<br>3 – Moderate | 2 – 50 – 69%<br>4 – Above 90%<br>0 – Below 29% |
| 8/15/2018 19:34:21 rohithgsmg2000@gmail.com Rohith Yes 8/16/2018 0:41:05 manumanoj73528@gmail.com Manoja Shetty m Yes                                                                                                               | 19 2018-19 Male<br>19 2018-19 Male                          | Bachelor's Commerce                                        | 2 – 55 to 69% 3 – Satisfactorily<br>3 – 70 to 84% 4 –Thoroughly                                           | 3 – Sometime 3 – Very good                                                      | 3 – Usually fair                                        | 3 – Usually 0– Never                                                                           | 3 – Very well<br>3 – Very well                              | 4 – Strongly agree<br>4 – Strongly agree                                                   | 3 – Usually<br>4 – Every time                                    |                                                    | 4 – Every time                                                                    | 4 – Fully<br>3 – Reasonably                                  | 4 – Every time<br>3 – Usually                                                            | Agree<br>Agree                                      | 3 – Moderate<br>2 – Some what                                  | Strongly agree Strongly agree                                            | 3 – Moderate<br>4 – To a great extent                  | 0 – Below 29%<br>4 – Above 90%                 |
| 8/16/2018 5:47:49 Aminasheikh01@gmail.com Mohsina Banu Yes<br>8/16/2018 10:54:33 shaguftanazrizvi5@gmail.com Shagufta naz Yes                                                                                                       | 18 2018-19 Female<br>18 2018-19 Female                      | Bachelor's Commerce                                        | 3 – 70 to 84% 3 – Satisfactorily<br>3 – 70 to 84% 3 – Satisfactorily                                      | 3 – Sometime 3 – Very good                                                      | 3 – Usually fair                                        | 3 – Usually 3 – Often                                                                          | 1 – Marginally<br>3 – Very well                             | 4 – Strongly agree<br>4 – Strongly agree                                                   | 4 – Every time<br>3 – Usually                                    | 3 – Usually                                        | 4 – Every time<br>4 – Every time                                                  | <ul><li>3 – Reasonably</li><li>3 – Reasonably</li></ul>      | 2 – Occasionally/Sometin<br>4 – Every time                                               | n∈Strongly agree<br>Agree                           | 3 – Moderate<br>2 – Some what                                  | Agree<br>Agree                                                           | 3 – Moderate                                           | 4 – Above 90%<br>3 – 70 – 89%                  |
| 8/16/2018 16:01:17 praveenschancy@gmail.com Praveena S Yes 8/16/2018 21:08:01 jshashanka529@gmail.com Shashanka j Yes 8/17/2018 2:14:45 manjus7620@gmail.com Manjunath Yes                                                          | 18 2018-19 Male<br>18 2018-19 Male<br>19 2018-19 Male       | Bachelor's Commerce                                        | 3 – 70 to 84% 3 – Satisfactorily<br>3 – 70 to 84% 3 – Satisfactorily<br>3 – 70 to 84% 3 – Satisfactorily  | 2 – Just satis 2 – Good                                                         | 4 – Always fair<br>2 – Sometimes ur<br>3 – Usually fair | ni3 – Usually 4 – Regularly                                                                    | 3 – Very well 4 – Significantly                             | 4 – Strongly agree 3 – Agree                                                               | 3 – Usually<br>3 – Usually                                       |                                                    | 3 – Usually<br>4 – Every time                                                     | 3 – Reasonably<br>2 – Partially<br>2 – Partially             | 3 – Usually<br>3 – Usually<br>1 – Rarely                                                 | Agree<br>Agree                                      | 3 – Moderate<br>3 – Moderate<br>1 – Very little                | Agree<br>Agree<br>Agree                                                  | 3 – Moderate                                           | 3 - 70 - 89%<br>3 - 70 - 89%<br>0 - Below 29%  |
| 8/17/2018 2:14:45 manjus7620@gmail.com Manjunath Yes 8/17/2018 7:21:29 kushalsagar4321@gmail.com N P Kushal Yes 8/17/2018 12:28:13 nandeeshnandu2001@gmail.com Nandeesh B Yes                                                       | 19 2018-19 Male<br>19 2018-19 Male<br>19 2018-19 Male       | Bachelor's Commerce                                        | 3 – 70 to 84% 3 – Satisfactorily<br>3 – 70 to 84% 3 – Satisfactorily<br>3 – 70 to 84% 3 – Satisfactorily  | 1- Generally 2 - Good                                                           | 3 – Usually fair                                        | 3 – Usually 4 – Regularly                                                                      | 1 – Marginally<br>3 – Very well<br>3 – Very well            | 3 – Agree<br>3 – Agree<br>3 – Agree                                                        | 4 – Every time<br>3 – Usually<br>4 – Every time                  | 3 – Usually<br>4 – Every time                      | 4 – Every time<br>3 – Usually                                                     | 2 – Partially<br>2 – Partially<br>4 – Fully                  | 1 – Rarely<br>1 – Rarely<br>3 – Usually                                                  | Agree<br>Agree<br>Strongly agree                    | 1 – Very little<br>1 – Very little<br>3 – Moderate             | Strongly agree Agree                                                     | 3 – Moderate                                           | 1 – 30 – 49%<br>3 – 70 – 89%                   |
| 8/17/2018 17:34:57 nazeemablassam@gamil.com Nazeema B.H Yes 8/17/2018 22:41:41 niki63yash@gmail.com Nikhilesh N V Yes                                                                                                               | 19 2018-19 Female<br>18 2018-19 Male                        | Bachelor's Commerce                                        | 2 – 55 to 69% 3 – Satisfactorily<br>2 – 55 to 69% 3 – Satisfactorily                                      | 4 – Always ef 3 – Very good                                                     | 4 – Always fair                                         | 3 – Usually 3 – Often                                                                          | 3 – Very well<br>3 – Very well                              | 4 – Strongly agree<br>4 – Strongly agree                                                   | 3 – Usually<br>4 – Every time                                    | 3 – Usually                                        | 4 – Every time<br>4 – Every time                                                  | 2 – Partially<br>3 – Reasonably                              | 3 – Usually<br>3 – Usually                                                               |                                                     | 4 – To a great extent<br>3 – Moderate                          | Strongly agree<br>Strongly agree                                         | 4 – To a great extent                                  | 0 – Below 29%<br>4 – Above 90%                 |
| 8/18/2018 3:48:25 rohithpunga2000@gmail.com Rohith c Yes<br>8/18/2018 8:55:09 nageshnagu054@gmail.com MANI M S Yes                                                                                                                  | 18 2018-19 Male<br>19 2018-19 Male                          | Bachelor's Commerce                                        | 3 – 70 to 84% 3 – Satisfactorily<br>4 – 85 to 100% 3 – Satisfactorily                                     | 3 – Sometime 3 – Very good                                                      | 3 – Usually fair                                        | _                                                                                              | 2 – Moderately<br>3 – Very well                             | 2 – Neutral<br>3 – Agree                                                                   | 3 – Usually<br>4 – Every time                                    | 3 – Usually<br>3 – Usually                         | 3 – Usually<br>3 – Usually                                                        | 3 – Reasonably<br>3 – Reasonably                             | 3 – Usually<br>3 – Usually                                                               | Agree<br>Agree                                      | 3 – Moderate<br>3 – Moderate                                   | Agree<br>Strongly agree                                                  | 3 – Moderate                                           | 3 – 70 – 89%<br>2 – 50 – 69%                   |
| 8/18/2018 14:01:53 agasthyabhaskar99@gmail.com Agasthya M.B Yes 8/18/2018 19:08:37 Jyothikaa41@gmail.com A. Jyothika Yes                                                                                                            | 20 2018-19 Male<br>18 2018-19 Female                        | Bachelor's Commerce                                        | 4 – 85 to 100% 4 – Thoroughly<br>2 – 55 to 69% 3 – Satisfactorily                                         | 3 – Sometime 3 – Very good                                                      | 3 – Usually fair                                        | 3 – Usually 4 – Regularly                                                                      | 3 – Very well<br>4 – Significantly                          | 4 – Strongly agree 4 – Strongly agree                                                      | 4 – Every time 4 – Every time                                    | 4 – Every time                                     | 4 – Every time<br>4 – Every time                                                  | 4 – Fully<br>3 – Reasonably                                  | 3 – Usually<br>4 – Every time                                                            | _                                                   | 4 – To a great extent<br>4 – To a great extent                 | Strongly agree Strongly agree                                            | 4 – To a great extent                                  | 4 – Above 90%<br>2 – 50 – 69%                  |
| 8/19/2018 0:15:21 manojbadpala@gamil.com B S manojkumar Yes<br>8/19/2018 5:22:05 sadrushyakm257@gemail.com Sadrushya K.M Yes<br>8/19/2018 10:28:49 lakshmic2710@gmail.com Lakshmi.c Yes                                             | 19 2018-19 Male<br>19 2018-19 Female<br>19 2018-19 Female   | Other Commerce                                             | 4 – 85 to 100% 4 – Thoroughly<br>3 – 70 to 84% 3 – Satisfactorily<br>3 – 70 to 84% 3 – Satisfactorily     | 3 – Sometime 2 – Good                                                           | 2 – Sometimes ur<br>3 – Usually fair                    | ni 3 – Usually 2 – Sometimes                                                                   | 3 – Very well<br>0– Not at all<br>2 – Moderately            | 3 – Agree<br>1 – Disagree<br>2 – Neutral                                                   | 3 – Usually<br>1 – Rarely<br>4 – Every time                      | 4 – Every time<br>1 – Rarely<br>4 – Every time     | 3 – Usually<br>1– Rarely<br>3 – Usually                                           | 3 – Reasonably<br>1 – Slightly<br>4 – Fully                  | 3 – Usually<br>1 – Rarely<br>4 – Every time                                              | Agree Disagree Strongly agree                       | 3 – Moderate<br>1 – Very little<br>2 – Some what               | Strongly Disagree Strongly agree                                         | 1 – Very little                                        | 3 – 70 – 89%<br>1 – 30 – 49%<br>3 – 70 – 89%   |
| 8/19/2018 15:35:33 priyankadaiya2000@gmail.com priyanka Yes<br>8/19/2018 20:42:17 anjaneyanju89785@gmail.com Anjaneya Yes                                                                                                           | 18 2018-19 Female<br>18 2018-19 Male                        | Bachelor's Commerce                                        | 2 – 55 to 69% 3 – Satisfactorily<br>3 – 70 to 84% 3 – Satisfactorily                                      | 3 – Sometime 2 – Good                                                           | 3 – Usually fair                                        |                                                                                                | 2 – Moderately<br>3 – Very well                             | 3 – Agree<br>3 – Agree                                                                     | 3 – Usually<br>4 – Every time                                    | 2 – Occasionally/Sometin                           |                                                                                   | 4 – Fully<br>4 – Fully<br>4 – Fully                          | 4 – Every time<br>4 – Every time                                                         | Agree                                               | 4 – To a great extent<br>4 – To a great extent                 | Agree<br>Strongly agree                                                  | _                                                      | 1 – 30 – 49%<br>4 – Above 90%                  |
| 8/20/2018 1:49:01 dyameshmdada@gmail.com DYAMESH Yes 8/20/2018 6:55:45 avinash.badagoudra@gmail.com AVINASH BADAGCYes                                                                                                               | 19 2018-19 Male<br>19 2018-19 Male                          |                                                            | 4 – 85 to 100% 4 –Thoroughly 2 – 55 to 69% 3 – Satisfactorily                                             |                                                                                 |                                                         | 3 – Usually 3 – Often<br>2 – Occasionally 4 – Regularly                                        | 4 – Significantly<br>4 – Significantly                      | <ul><li>4 – Strongly agree</li><li>4 – Strongly agree</li></ul>                            | 3 – Usually<br>4 – Every time                                    | 3 – Usually<br>4 – Every time                      | 3 – Usually<br>3 – Usually                                                        | <ul><li>3 – Reasonably</li><li>3 – Reasonably</li></ul>      | 4 – Every time<br>4 – Every time                                                         | Strongly agree Strongly agree                       | 4 – To a great extent<br>4 – To a great extent                 | Strongly agree Strongly agree                                            | _                                                      | 4 – Above 90%<br>4 – Above 90%                 |
| 8/20/2018 12:02:29 manjunathansmg1986@gmail.com Manjunatha No<br>8/20/2018 17:09:13 divyadgowda88@gmail.com Divya D Yes                                                                                                             | 24 2018-19 Male<br>19 2018-19 Female                        | Bachelor's Commerce                                        | 4 – 85 to 100% 4 – Thoroughly<br>3 – 70 to 84% 4 – Thoroughly                                             | 4 – Always ef 4– Excellent                                                      | 4 – Always fair                                         | 4 – Every time 2 – Sometimes 4 – Every time 4 – Regularly                                      | 3 – Very well<br>4 – Significantly                          | 4 – Strongly agree 4 – Strongly agree                                                      | 4 – Every time 4 – Every time                                    | 4 – Every time 4 – Every time                      | 4 – Every time 3 – Usually                                                        | 4 – Fully<br>4 – Fully                                       | 2 – Occasionally/Sometin 3 – Usually                                                     | Strongly agree                                      | _                                                              | Strongly agree Strongly agree                                            | 4 – To a great extent                                  | 3 – 70 – 89%<br>4 – Above 90%                  |
| 8/20/2018 22:15:57 shanikashanu4048@gmail.com Shanika pv Yes 8/21/2018 3:22:41 sachinkv@gmail.com Sachin K,V Yes 8/21/2018 8:29:25 meghunandhu2000@gmail.com Meghana. V Yes                                                         | 19 2018-19 Female<br>18 2018-19 Male<br>19 2018-19 Female   | Bachelor's Commerce                                        | 3 – 70 to 84% 3 – Satisfactorily<br>3 – 70 to 84% 3 – Satisfactorily<br>4 – 85 to 100% 3 – Satisfactorily | 3 – Sometime 2 – Good                                                           | 4 – Always fair                                         | 3 – Usually 3 – Often                                                                          | 3 – Very well<br>3 – Very well<br>2 – Moderately            | 4 – Strongly agree<br>4 – Strongly agree<br>3 – Agree                                      | 4 – Every time 3 – Usually 2– Occasionally/Sometin               | 4 – Every time                                     | 4 – Every time<br>3 – Usually<br>3 – Usually                                      | 4 – Fully<br>3 – Reasonably<br>3 – Reasonably                | 4 – Every time<br>3 – Usually<br>3 – Usually                                             | Agree<br>Neutral<br>Neutral                         | 4 – To a great extent<br>3 – Moderate<br>3 – Moderate          | Agree<br>Neutral<br>Neutral                                              | 2 – Some what                                          | 2 – 50 – 69%<br>2 – 50 – 69%<br>3 – 70 – 89%   |
| 8/21/2018 13:36:09 gowrishdc123@gmail.com Gowrish d c Yes 8/21/2018 18:42:53 rrakshi912@gmail.com Rakshitha. R Yes                                                                                                                  | 19 2018-19 Male<br>17 2018-19 Female                        | Bachelor's Commerce                                        | 3 – 70 to 84% 3 – Satisfactorily<br>3 – 70 to 84% 3 – Satisfactorily                                      | 4 – Always ef 3 – Very good                                                     | •                                                       | 4 – Every time 4 – Regularly                                                                   | 4 – Significantly<br>3 – Very well                          | 4 – Strongly agree<br>3 – Agree                                                            | 4 – Every time<br>3 – Usually                                    | •                                                  | 4 – Every time<br>3 – Usually                                                     | 3 – Reasonably<br>2 – Partially                              | 3 – Usually<br>2 – Occasionally/Sometin                                                  | Strongly agree                                      | 4 – To a great extent<br>3 – Moderate                          | Agree<br>Neutral                                                         | 4 – To a great extent                                  | 4 – Above 90%<br>3 – 70 – 89%                  |
| 8/21/2018 23:49:37 Nehasjuly15@gmail.com Neha S Yes 8/22/2018 4:56:21 nagendranaikayanur@gmail.com Nagendra naik Yes                                                                                                                | 20 2018-19 Female<br>19 2018-19 Male                        |                                                            | 3 – 70 to 84% 3 – Satisfactorily<br>4 – 85 to 100% 3 – Satisfactorily                                     |                                                                                 | <u>-</u>                                                | _                                                                                              | 3 – Very well<br>4 – Significantly                          | 3 – Agree<br>4 – Strongly agree                                                            | 3 – Usually<br>3 – Usually                                       | 3 – Usually<br>3 – Usually                         | 3 – Usually<br>4 – Every time                                                     | <ul><li>3 – Reasonably</li><li>3 – Reasonably</li></ul>      | 3 – Usually<br>3 – Usually                                                               | Agree<br>Strongly agree                             | 3 – Moderate<br>4 – To a great extent                          | Agree<br>Strongly agree                                                  | 4 – To a great extent                                  | 3 – 70 – 89%<br>3 – 70 – 89%                   |
| 8/22/2018 10:03:05 mahithahebbar@gmail.com Mahitha.P.V Yes 8/22/2018 15:09:49 maithrijgowda7011@gmail.com Maithrij Yes                                                                                                              | 20 2018-19 Female<br>18 2018-19 Female                      | Bachelor's Commerce                                        | 3 – 70 to 84% 3 – Satisfactorily<br>3 – 70 to 84% 3 – Satisfactorily                                      | 3 – Sometime 3 – Very good                                                      | 3 – Usually fair                                        | 3 – Usually 4 – Regularly                                                                      | 3 – Very well<br>3 – Very well                              | 3 – Agree<br>3 – Agree                                                                     | 3 – Usually<br>4 – Every time                                    | 3 – Usually<br>3 – Usually                         | 4 – Every time<br>3 – Usually                                                     | 4 – Fully<br>4 – Fully                                       | 3 – Usually<br>3 – Usually                                                               | Agree<br>Agree                                      | 3 – Moderate<br>3 – Moderate                                   | Strongly agree<br>Agree                                                  | 3 – Moderate                                           | 2 – 50 – 69%<br>3 – 70 – 89%                   |
| 8/22/2018 20:16:33 bharathns0505@gmail.com Bharath N S Yes 8/23/2018 1:23:17 rakshithaksmg.2018@gmail.com Rakshitha k No 8/23/2018 6:30:01 ambikavaidya76@gmail.com Ambika vaidya Yes                                               | 20 2018-19 Male<br>19 2018-19 Female<br>19 2018-19 Female   | Bachelor's Commerce                                        | 2 – 55 to 69% 3 – Satisfactorily<br>4 – 85 to 100% 4 –Thoroughly<br>3 – 70 to 84% 3 – Satisfactorily      | 4 – Always ef 4– Excellent                                                      | 4 – Always fair                                         | 4 – Every time 4 – Regularly                                                                   | 3 – Very well<br>4 – Significantly<br>0– Not at all         | 3 – Agree<br>4 – Strongly agree<br>2 – Neutral                                             | 3 – Usually<br>4 – Every time<br>1 – Rarely                      |                                                    | 4 – Every time<br>4 – Every time<br>1– Rarely                                     | 4 – Fully<br>4 – Fully<br>0– Unable to                       | 4 – Every time<br>4 – Every time<br>0 – Never                                            | Agree<br>Strongly agree<br>Neutral                  | 3 – Moderate<br>3 – Moderate<br>3 – Moderate                   | Agree<br>Agree<br>Neutral                                                | 4 – To a great extent                                  | 3 - 70 - 89%<br>3 - 70 - 89%<br>0 - Below 29%  |
| 8/23/2018 11:36:45 jayanthprabhu72@gmail.com Deepthi prabhu Yes 8/23/2018 16:43:30 aishupoorni22@gmail.com Aishwarya S Yes                                                                                                          | 19 2018-19 Female<br>19 2018-19 Female                      | Bachelor's Commerce                                        | 3 – 70 to 84% 3 – Satisfactorily<br>4 – 85 to 100% 3 – Satisfactorily                                     | 2 – Just satis 3 – Very good                                                    | 3 – Usually fair                                        | 1 – Rarely 1 – Rarely                                                                          | 2 – Moderately<br>3 – Very well                             | 3 – Agree<br>3 – Agree                                                                     | 3 – Usually<br>3 – Usually                                       | 1 – Rarely<br>1 – Rarely<br>3 – Usually            | 1– Rarely<br>1– Rarely<br>3 – Usually                                             | 2 – Partially<br>4 – Fully                                   | 3 – Usually<br>4 – Every time                                                            | Agree                                               | 3 – Moderate<br>3 – Moderate<br>4 – To a great extent          | Agree<br>Strongly agree                                                  | 3 – Moderate                                           | 2 – 50 – 69%<br>2 – 50 – 69%                   |
| 8/23/2018 21:50:14 kavyad123smg@gmail.com Kavya. D Yes<br>8/24/2018 2:56:58 mukesh.smg9@gmail.com Mukesh Kumar S Yes                                                                                                                | 18 2018-19 Female<br>18 2018-19 Male                        | Bachelor's Commerce                                        | 2 – 55 to 69% 3 – Satisfactorily<br>4 – 85 to 100% 3 – Satisfactorily                                     | 4 – Always ef 2 – Good                                                          | 3 – Usually fair                                        | 2 – Occasionally 4 – Regularly                                                                 | 3 – Very well<br>3 – Very well                              | 3 – Agree<br>3 – Agree                                                                     | 2– Occasionally/Sometin<br>3 – Usually                           | ne:2 – Occasionally/Sometim                        | •                                                                                 | 3 – Reasonably<br>3 – Reasonably                             | 4 – Every time<br>3 – Usually                                                            | Agree<br>Agree                                      | 3 – Moderate<br>3 – Moderate                                   | Agree<br>Agree                                                           | 4 – To a great extent                                  | 1 – 30 – 49%<br>2 – 50 – 69%                   |
| 8/24/2018 8:03:42 pradeeppradi3917@gmail.com Pradeep N Yes 8/24/2018 13:10:26 sindhugsmg@gmail.com Sindhu.g Yes                                                                                                                     | 19 2018-19 Male<br>19 2018-19 Female                        | Bachelor's Commerce                                        | 4 – 85 to 100% 3 – Satisfactorily<br>3 – 70 to 84% 3 – Satisfactorily                                     | 4 – Always ef 4– Excellent                                                      | 4 – Always fair                                         | 4 – Every time 3 – Often                                                                       | 1 – Marginally<br>3 – Very well                             | 2 – Neutral<br>4 – Strongly agree                                                          | 1 – Rarely<br>4 – Every time                                     | •                                                  | 1– Rarely<br>4 – Every time                                                       | 0– Unable to<br>3 – Reasonably                               | 0 – Never<br>4 – Every time                                                              | Strongly agree                                      | 0 – Not at all<br>4 – To a great extent                        | Strongly Disagree Strongly agree                                         | 4 – To a great extent                                  | 0 – Below 29%<br>3 – 70 – 89%                  |
| 8/24/2018 18:17:10 priyanka13bm@gmail.com Priyanka Yes<br>8/24/2018 23:23:54 dhanushreedhanu070@gmail.com Dhanushree M Yes<br>8/25/2018 4:30:38 chethan1792000@gmail.com Chethan naik k n Yes                                       | 19 2018-19 Female<br>19 2018-19 Female<br>19 2018-19 Male   | Bachelor's Commerce                                        | 1– 30 to 54% 3 – Satisfactorily<br>4 – 85 to 100% 3 – Satisfactorily<br>4 – 85 to 100% 3 – Satisfactorily | 3 – Sometime 3 – Very good                                                      |                                                         | •                                                                                              | 2 – Moderately<br>3 – Very well<br>3 – Very well            | 2 – Neutral<br>2 – Neutral<br>3 – Agree                                                    | 4 – Every time<br>3 – Usually<br>4 – Every time                  | 3 – Usually<br>3 – Usually<br>4 – Every time       | 3 – Usually<br>3 – Usually<br>4 – Every time                                      | 2 – Partially<br>3 – Reasonably<br>3 – Reasonably            | 0 – Never<br>3 – Usually<br>3 – Usually                                                  | Neutral<br>Agree<br>Agree                           | 2 – Some what<br>3 – Moderate<br>3 – Moderate                  | Neutral<br>Agree<br>Strongly agree                                       | 3 – Moderate                                           | 3 – 70 – 89%<br>3 – 70 – 89%<br>4 – Above 90%  |
| 8/25/2018 9:37:22 Sindhukushi853@gmail.com Sindhu.V. Yes<br>8/25/2018 14:44:06 gaganaks83@gmail.com Gagana k s Yes                                                                                                                  | 18 2018-19 Male<br>18 2018-19 Female<br>18 2018-19 Female   | Bachelor's Commerce                                        | 3 – 70 to 84% 3 – Satisfactorily<br>3 – 70 to 84% 4 – Thoroughly                                          | 4 – Always ef 4– Excellent                                                      | 4 – Always fair                                         | 4 – Every time 4 – Regularly<br>4 – Every time 3 – Often                                       | 3 – Very well<br>3 – Very well<br>4 – Significantly         | 3 – Agree<br>4 – Strongly agree<br>3 – Agree                                               | 4 – Every time<br>4 – Every time<br>4 – Every time               | 3 – Usually                                        | 4 – Every time<br>4 – Every time<br>4 – Every time                                | 3 – Reasonably<br>4 – Fully<br>4 – Fully                     | 3 – Usually<br>3 – Usually<br>3 – Usually                                                | _                                                   | 4 – To a great extent 3 – Moderate                             | Strongly agree Strongly agree Neutral                                    | 4 – To a great extent                                  | 4 – Above 90%<br>3 – 70 – 89%<br>4 – Above 90% |
| 8/25/2018 19:50:50 shruthiayachita@gmail.com Shruthi Yes 8/26/2018 0:57:34 pareekshithlr17@gmail.com Pareekshith L R Yes                                                                                                            | 19 2018-19 Female<br>19 2018-19 Male                        | Bachelor's Commerce                                        | 4 – 85 to 100% 3 – Satisfactorily<br>4 – 85 to 100% 3 – Satisfactorily                                    | 4 – Always ef 4– Excellent                                                      | 4 – Always fair                                         | 3 – Usually 3 – Often                                                                          | 4 – Significantly<br>3 – Very well                          | 4 – Strongly agree<br>3 – Agree                                                            | 3 – Usually<br>2– Occasionally/Sometin                           | 4 – Every time                                     | 4 – Every time<br>3 – Usually                                                     | 4 – Fully<br>3 – Reasonably                                  | 3 – Usually<br>3 – Usually<br>3 – Usually                                                | Strongly agree Strongly agree                       |                                                                | Strongly agree Agree                                                     | 3 – Moderate                                           | 3 – 70 – 89%<br>3 – 70 – 89%                   |
| 8/26/2018 6:04:18 akkuakshatha50@gmail.com Akshatha Yes 8/26/2018 11:11:02 00reehan11@gmail.com Mohammed Reel Yes                                                                                                                   | 19 2018-19 Female<br>21 2018-19 Male                        | Bachelor's Commerce Bachelor's Commerce                    | 3 – 70 to 84% 3 – Satisfactorily<br>3 – 70 to 84% 4 –Thoroughly                                           | 2 – Just satis 3 – Very good<br>3 – Sometime 3 – Very good                      | 4 – Always fair<br>3 – Usually fair                     | 1 – Rarely 2 – Sometimes 3 – Usually 4 – Regularly                                             | 2 – Moderately<br>4 – Significantly                         | 4 – Strongly agree<br>3 – Agree                                                            | 3 – Usually<br>3 – Usually                                       | 3 – Usually<br>4 – Every time                      | 4 – Every time<br>4 – Every time                                                  | 4 – Fully<br>3 – Reasonably                                  | 1 – Rarely<br>3 – Usually                                                                | Strongly agree<br>Agree                             | 3 – Moderate<br>3 – Moderate                                   | Strongly agree<br>Agree                                                  | 4 – To a great extent<br>3 – Moderate                  | 3 – 70 – 89%<br>2 – 50 – 69%                   |
| 8/26/2018 16:17:46 vismaya9845@gmail.com Vismaya Yes 8/26/2018 21:24:30 zeeshanalikhan28@gmail.com MOHAMMED MUS Yes                                                                                                                 | 20 2018-19 Female<br>21 2018-19 Male                        | Bachelor's Commerce                                        | 3 – 70 to 84% 4 – Thoroughly<br>3 – 70 to 84% 4 – Thoroughly                                              | 4 – Always ef 4– Excellent                                                      | 4 – Always fair                                         | 3 – Usually 3 – Often                                                                          | 3 – Very well 3 – Very well 4 Significantly                 | 3 – Agree<br>3 – Agree                                                                     | 4 – Every time 3 – Usually                                       | 4 – Every time                                     | 4 – Every time 4 – Every time                                                     | 3 – Reasonably 3 – Reasonably                                | 4 – Every time 4 – Every time                                                            | Agree                                               | 4 – To a great extent 3 – Moderate 4 – To a great extent       | Strongly agree  Agree Strongly agree                                     | 3 – Moderate                                           | 3 – 70 – 89%<br>2 – 50 – 69%<br>3 – 70 – 80%   |
| 8/27/2018 2:31:14 prathap24051999@gmail.com Prathap kr Yes 8/27/2018 7:37:58 ramanath.pai99@gmail.com Ramnath Pai Yes 8/27/2018 12:44:42 mahaveerujainsmg@gmail.com Mahaveer u jain No                                              | 20 2018-19 Male<br>20 2018-19 Male<br>19 2018-19 Male       | Bachelor's Commerce                                        | 4 – 85 to 100% 4 – Thoroughly<br>4 – 85 to 100% 4 – Thoroughly<br>3 – 70 to 84% 3 – Satisfactorily        | 4 – Always ef 4– Excellent                                                      | 4 – Always fair                                         | 4 – Every time 4 – Regularly                                                                   | 4 – Significantly<br>4 – Significantly<br>4 – Significantly | 4 – Strongly agree<br>4 – Strongly agree<br>3 – Agree                                      | 4 – Every time<br>4 – Every time<br>3 – Usually                  |                                                    | 4 – Every time<br>4 – Every time<br>4 – Every time                                | 4 – Fully<br>4 – Fully<br>3 – Reasonably                     | 4 – Every time<br>4 – Every time<br>3 – Usually                                          |                                                     | 4 – To a great extent<br>4 – To a great extent<br>3 – Moderate | Strongly agree Strongly agree Strongly agree                             | 4 – To a great extent                                  | 3 – 70 – 89%<br>3 – 70 – 89%<br>2 – 50 – 69%   |
| 8/27/2018 17:51:26 subrahmanyag1999@gmail.com Subrahmanya G Yes 8/27/2018 22:58:10 yamunayamu548@gmail.com Yamuna.v Yes                                                                                                             | 21 2018-19 Male<br>20 2018-19 Female                        | Bachelor's Commerce                                        | 4 – 85 to 100% 4 – Thoroughly<br>3 – 70 to 84% 3 – Satisfactorily                                         | 4 – Always ef 3 – Very good                                                     | 4 – Always fair                                         | 4 – Every time 4 – Regularly                                                                   | 4 – Significantly<br>4 – Significantly<br>4 – Significantly | 3 – Agree<br>3 – Agree<br>4 – Strongly agree                                               | 4 – Every time<br>3 – Usually                                    | 4 – Every time                                     | 4 – Every time<br>4 – Every time<br>4 – Every time                                | 4 – Fully<br>4 – Fully                                       | 4 – Every time<br>4 – Every time                                                         |                                                     | 4 – To a great extent 3 – Moderate                             | Strongly agree Strongly agree                                            | 4 – To a great extent                                  | 2 - 50 - 69%<br>2 - 50 - 69%<br>2 - 50 - 69%   |
| 8/28/2018 4:04:54 Venkateshpaiv5630@gmail.com Venkatesh Pai V Yes 8/28/2018 9:11:38 shashankrpaiyaa@gmail.com Shashank raju pai Yes                                                                                                 | 20 2018-19 Male<br>20 2018-19 Male                          | Bachelor's Commerce Bachelor's Commerce                    | 4 – 85 to 100% 4 –Thoroughly<br>4 – 85 to 100% 4 –Thoroughly                                              | 3 – Sometime 3 – Very good<br>3 – Sometime 3 – Very good                        | 4 – Always fair<br>4 – Always fair                      | 4 – Every time 4 – Regularly 4 – Every time 3 – Often                                          | 4 – Significantly<br>4 – Significantly                      | 4 – Strongly agree<br>3 – Agree                                                            | 3 – Usually<br>4 – Every time                                    | 4 – Every time<br>4 – Every time                   | 4 – Every time<br>4 – Every time                                                  | 3 – Reasonably<br>4 – Fully                                  | 3 – Usually<br>4 – Every time                                                            | Agree<br>Strongly agree                             | 3 – Moderate<br>4 – To a great extent                          | Agree<br>Strongly agree                                                  | 3 – Moderate<br>3 – Moderate                           | 2 – 50 – 69%<br>3 – 70 – 89%                   |
| 8/28/2018 14:18:22 govindpatelpatel07@gmail.com Govind Patel Yes 8/28/2018 19:25:06 aftabmohammed313@gmail.com Mohammed aftab Yes                                                                                                   | 21 2018-19 Male<br>21 2018-19 Male                          |                                                            | 4 – 85 to 100% 4 –Thoroughly 3 – 70 to 84% 3 – Satisfactorily                                             |                                                                                 | •                                                       |                                                                                                | 3 – Very well<br>4 – Significantly                          | 3 – Agree<br>4 – Strongly agree                                                            | 3 – Usually<br>4 – Every time                                    | •                                                  | <ul><li>4 – Every time</li><li>4 – Every time</li></ul>                           | 4 – Fully<br>4 – Fully                                       | 4 – Every time<br>3 – Usually                                                            | Agree<br>Strongly agree                             | 4 – To a great extent<br>3 – Moderate                          | Strongly agree<br>Agree                                                  |                                                        | 2 – 50 – 69%<br>2 – 50 – 69%                   |
|                                                                                                                                                                                                                                     |                                                             |                                                            |                                                                                                           |                                                                                 |                                                         |                                                                                                |                                                             |                                                                                            |                                                                  |                                                    |                                                                                   |                                                              |                                                                                          |                                                     |                                                                |                                                                          |                                                        |                                                |