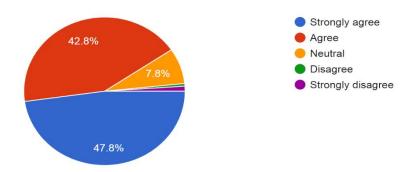

tive, social and emotional growth



#### 15. The institution provides multiple opportunities to learn and grow.

180 responses



# 16. Teachers inform you about your expected competencies, course outcomes, and programme outcomes.

180 responses



### 17. Your mentor does a necessary follow-up with an assigned task to you.



#### 18. The teachers illustrate the concepts through examples and applications.

180 responses



# 19. The teachers identify your strengths and encourage you with providing right level of challenges

180 responses



## 20. Teachers are able to identify your weaknesses and help you to overcome them.



# 21. The institution makes effort to engage students in the monitoring, review and continuous quality improvement of the teaching learning process

180 responses



# 22. The institute/ teachers use student centric methods, such as experiential learning, participative le...gies for enhancing learning experiences

180 responses



#### 23. Teachers encourage you to participate in extracurricular activities.



# 24. Efforts are made by the institute/ teachers to inculcate soft skills, life skills and employability skills to make you ready for the world of work.

180 responses



# 25. What percentage of teachers use ICT tools such as LCD projector, Multimedia, etc. while teaching.



## Overall Feedback analysis:

The various graphs the different views expressed by present students in regard to their perception of quality in an educational institution. The student feedback on the faculty members of the department is very good. Students are very much