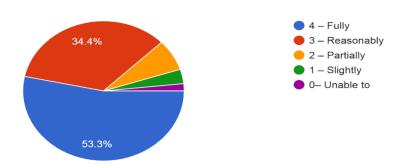

| 1. Please                                                                                                                                                                                                                           |                                                             |                                                            |                                                                                                           | 9. How well 10. The                                                             |                                                         | 13. The institute                                                                              | takes 14. I he teaching ar                                  | nd                                                                                         |                                                                  |                                                    |                                                                                   |                                                              |                                                                                          | 21. The institution makes                           | 22. I he institute/ teachers                                   | 5                                                                        | 24. Efforts are made by                                |                                                |
|-------------------------------------------------------------------------------------------------------------------------------------------------------------------------------------------------------------------------------------|-------------------------------------------------------------|------------------------------------------------------------|-----------------------------------------------------------------------------------------------------------|---------------------------------------------------------------------------------|---------------------------------------------------------|------------------------------------------------------------------------------------------------|-------------------------------------------------------------|--------------------------------------------------------------------------------------------|------------------------------------------------------------------|----------------------------------------------------|-----------------------------------------------------------------------------------|--------------------------------------------------------------|------------------------------------------------------------------------------------------|-----------------------------------------------------|----------------------------------------------------------------|--------------------------------------------------------------------------|--------------------------------------------------------|------------------------------------------------|
| confirm this is the first                                                                                                                                                                                                           |                                                             | ,                                                          | 7. How much of 8. How well did                                                                            |                                                                                 | 11. Fairness of the internal                            | 12. Was your an active interest performance in promoting internal assignments student exchange | ship, your institution                                      | 15. The institution                                                                        | 16. Teachers inform you about your expected                      | 17 Vour montar doos a                              | 18. The teachers illustra                                                         | , ,                                                          | 20. Teachers are able to                                                                 | effort to engage students in the monitoring, review | methods, such as                                               | 23 Taachare ancouraga                                                    | •                                                      | , ,                                            |
| and only tim you answer Timestamp Email Address Name this survey.                                                                                                                                                                   | ₹<br>2. Age 3. Year 4. Gende                                | program are are you you pursuing currently or now pursuing | the syllabus the teachers was covered in prepare for the the class classes                                | able to teaching can communicat best be e described as                          | evaluation process by the teachers.                     | discussed with visit opportunitie vou students.                                                | •                                                           | provides multiple d opportunities to learn an grow.                                        | competencies, course<br>and outcomes, and<br>programme outcomes. | necessary follow-up with                           | the concepts through examples and applications.                                   | encourage you with<br>providing right level of<br>challenges | and help you to overcom them.                                                            |                                                     | participative learning and                                     | 23. Teachers encourage you to participate in extracurricular activities. |                                                        | • •                                            |
| 8/1/2018 23:16:41 sureshhm62@gmail.com SURESH H M Yes 8/2/2018 4:23:25 Sindhurani895@gmail.com Sindhu Rani.N Yes                                                                                                                    | 22 2018-19 Male<br>19 2018-19 Female                        |                                                            | • • • • • • • • • • • • • • • • • • • •                                                                   | <ul><li>4 – Always ef 4– Excellent</li><li>4 – Always ef 4– Excellent</li></ul> | 4 – Always fair                                         | 3 – Usually 3 – Often 3 – Usually 4 – Regularly                                                | 4 – Significantly<br>4 – Significantly                      | 4 – Strongly agree<br>4 – Strongly agree                                                   | 4 – Every time<br>4 – Every time                                 | 4 – Every time                                     | 4 – Every time<br>4 – Every time                                                  | 4 – Fully<br>4 – Fully                                       | 4 – Every time<br>4 – Every time                                                         | Agree                                               | 4 – To a great extent<br>4 – To a great extent                 | Agree<br>Strongly agree                                                  | 3 – Moderate<br>4 – To a great extent                  | 2 – 50 – 69%<br>3 – 70 – 89%                   |
| 8/2/2018 9:30:09 suhassvernekar3@gmail.com Suhas s Vernekar Yes 8/2/2018 14:36:53 varuptl5@gmail.com Varun N Yes                                                                                                                    | 20 2018-19 Male<br>20 2018-19 Male                          | Bachelor's Commerce                                        | 3 – 70 to 84% 3 – Satisfactorily                                                                          | 3 – Sometime 2 – Good                                                           | 2 – Sometimes ur                                        | •                                                                                              | 3 – Very well<br>3 – Very well                              | 4 – Strongly agree<br>3 – Agree                                                            | 3 – Usually<br>3 – Usually                                       | 3 – Usually<br>3 – Usually                         | 2 – Occasionally/Someti<br>3 – Usually                                            | 3 – Reasonably                                               | 2 – Occasionally/Sometin<br>3 – Usually                                                  | Agree                                               | 3 – Moderate<br>2 – Some what                                  | Strongly agree<br>Agree                                                  | 3 – Moderate                                           | 3 – 70 – 89%<br>0 – Below 29%                  |
| 8/2/2018 19:43:37       ss7094365@gaiml.co       Sharath       Yes         8/3/2018 0:50:21       meghasmgc@gmail.com       Megha       Yes         8/3/2018 5:57:05       fardeenahmed207@gmail.com       Fardeen ahamed       Yes | 20 2018-19 Male<br>20 2018-19 Female<br>19 2018-19 Male     | Bachelor's Commerce                                        | 1– 30 to 54% 2 – Poorly                                                                                   | 3 – Sometim∈1 – Fair                                                            | - ,                                                     | 13 – Usually 3 – Often<br>3 – Usually 2 – Sometimes<br>4 – Every time 3 – Often                | 2 – Moderately<br>2 – Moderately<br>3 – Very well           | 4 – Strongly agree<br>3 – Agree<br>3 – Agree                                               | 4 – Every time<br>4 – Every time<br>4 – Every time               | 3 – Usually<br>3 – Usually<br>4 – Every time       | 3 – Usually<br>3 – Usually<br>4 – Every time                                      | 3 – Reasonably<br>3 – Reasonably<br>3 – Reasonably           | 4 – Every time<br>4 – Every time<br>3 – Usually                                          | Strongly agree Agree                                | 3 – Moderate<br>2 – Some what<br>3 – Moderate                  | Agree<br>Agree<br>Strongly agree                                         | 2 – Some what                                          | 3 – 70 – 89%<br>1 – 30 – 49%<br>3 – 70 – 89%   |
| 8/3/2018 11:03:49 987mdrehan@gmail.com Noor fathima Yes<br>8/3/2018 16:10:33 punithhg1995@gmail.com PUNITH H G No                                                                                                                   | 19 2018-19 Male<br>19 2018-19 Female<br>22 2018-19 Male     | Bachelor's Commerce                                        |                                                                                                           | 4 – Always ef 3 – Very good                                                     | 3 – Usually fair                                        | 7                                                                                              | 3 – Very well<br>3 – Very well<br>4 – Significantly         | 3 – Agree<br>3 – Agree<br>4 – Strongly agree                                               | 3 – Usually<br>4 – Every time                                    | 4 – Every time<br>4 – Every time<br>4 – Every time | 3 – Usually<br>4 – Every time                                                     | 4 – Fully<br>4 – Fully                                       | 3 – Usually<br>3 – Usually<br>4 – Every time                                             | Strongly agree Strongly agree                       | 1 – Very little<br>4 – To a great extent                       | Agree Strongly agree                                                     | 4 – To a great extent                                  | 1 – 30 – 49%<br>4 – Above 90%                  |
| 8/3/2018 21:17:17 adnanbasha.abs@gmail.com Adnan basha Yes 8/4/2018 2:24:01 mdumer1024@gmail.com Mohammed Umer Yes                                                                                                                  | 19 2018-19 Male<br>19 2018-19 Male                          | Bachelor's Commerce                                        | 2 – 55 to 69% 3 – Satisfactorily                                                                          | 3 – Sometime 3 – Very good                                                      | 2 – Sometimes ur                                        | <u>-</u>                                                                                       | 2 – Moderately<br>3 – Very well                             | 3 – Agree<br>2 – Neutral                                                                   | 3 – Usually<br>0– Never                                          | 3 – Usually<br>2 – Occasionally/Sometim            | 3 – Usually<br>n∈3 – Usually                                                      | 3 – Reasonably<br>0– Unable to                               | 3 – Usually<br>2 – Occasionally/Sometin                                                  | Agree                                               | 3 – Moderate<br>3 – Moderate                                   | Agree<br>Agree                                                           | 2 – Some what<br>3 – Moderate                          | 0 – Below 29%<br>0 – Below 29%                 |
| 8/4/2018 7:30:45 nishchitha135@gmail.com Nishchitha.V Yes 8/4/2018 12:37:29 rudraswamyswamy51910@gmail.c 7349787417 Yes                                                                                                             | 18 2018-19 Female<br>18 2018-19 Male                        | Bachelor's Commerce                                        | 3 – 70 to 84% 3 – Satisfactorily<br>4 – 85 to 100% 3 – Satisfactorily                                     | 4 – Always ef 4– Excellent                                                      | 4 – Always fair                                         | 4 – Every time 4 – Regularly                                                                   | 3 – Very well<br>4 – Significantly                          | 3 – Agree<br>4 – Strongly agree                                                            | 3 – Usually<br>3 – Usually                                       |                                                    | 3 – Usually 4 – Every time                                                        | 3 – Reasonably<br>4 – Fully                                  | 3 – Usually<br>4 – Every time                                                            | Agree<br>Strongly agree                             | 2 – Some what<br>4 – To a great extent                         | Agree Strongly agree                                                     | 4 – To a great extent                                  | 2 – 50 – 69%<br>4 – Above 90%                  |
| 8/4/2018 17:44:13 lalshithamgowda2000@gmail.com Lakshitha m Yes 8/4/2018 22:50:57 umeshhanavada@gmail.com Rakesh H u Yes 8/5/2018 3:57:41 Vmdnkmr@gmail.com V Madan Kumar Yes                                                       | 19 2018-19 Female<br>18 2018-19 Male<br>19 2018-19 Male     | Bachelor's Commerce                                        | 4 – 85 to 100% 3 – Satisfactorily                                                                         | 3 – Sometime 3 – Very good                                                      | •                                                       | 4 – Every time 3 – Often                                                                       | 0– Not at all<br>3 – Very well<br>3 – Very well             | 2 – Neutral<br>3 – Agree<br>4 – Strongly agree                                             | 1 – Rarely<br>4 – Every time<br>3 – Usually                      | 1 – Rarely<br>4 – Every time<br>1 – Rarely         | <ul><li>2 – Occasionally/Someti</li><li>3 – Usually</li><li>3 – Usually</li></ul> | Me 3 – Reasonably<br>4 – Fully<br>3 – Reasonably             | 4 – Every time<br>4 – Every time<br>3 – Usually                                          | Strongly agree<br>Strongly agree<br>Agree           | 4 – To a great extent<br>3 – Moderate<br>3 – Moderate          | Strongly agree Agree Strongly agree                                      | •                                                      | 3 - 70 - 89%<br>2 - 50 - 69%<br>0 - Below 29%  |
| 8/5/2018 9:04:25 santhoshgopi720@gmail.com Santhosha s Yes<br>8/5/2018 14:11:09 Nimhansimrannimhan@gmail.com NIMHAN SIMRAN Yes                                                                                                      | 20 2018-19 Male<br>18 2018-19 Female                        | Bachelor's Commerce                                        | 4 – 85 to 100% 3 – Satisfactorily                                                                         | 4 – Always ef 4– Excellent                                                      | •                                                       | 4 – Every time 4 – Regularly                                                                   | 3 – Very well<br>2 – Moderately                             | 4 – Strongly agree<br>2 – Neutral                                                          | 4 – Every time<br>2– Occasionally/Sometin                        | 3 – Usually                                        | 4 – Every time                                                                    | 4 – Fully<br>1 – Slightly                                    | 4 – Every time<br>1 – Rarely                                                             | 3                                                   | 4 – To a great extent<br>2 – Some what                         | Strongly agree Neutral                                                   |                                                        | 4 – Above 90%<br>1 – 30 – 49%                  |
| 8/5/2018 19:17:53 vpsahana04@gmail.com Sahana V palankaı Yes 8/6/2018 0:24:37 prakruthi6smg@gmail.com Prakruthi.K Yes                                                                                                               | 18 2018-19 Female<br>18 2018-19 Female                      | Bachelor's Commerce                                        | 1– 30 to 54% 3 – Satisfactorily                                                                           | 2 – Just satis 2 – Good                                                         | 3 – Usually fair                                        | •                                                                                              | <ul><li>2 – Moderately</li><li>2 – Moderately</li></ul>     | 3 – Agree<br>3 – Agree                                                                     | 2- Occasionally/Sometin 3 - Usually                              | 2 – Occasionally/Sometim                           | 3 – Usually<br>n∈4 – Every time                                                   | 2 – Partially<br>2 – Partially                               | 2 – Occasionally/Sometin<br>2 – Occasionally/Sometin                                     | n∈Neutral                                           | 3 – Moderate<br>3 – Moderate                                   | Agree<br>Agree                                                           | 3 – Moderate                                           | 2 – 50 – 69%<br>0 – Below 29%                  |
| 8/6/2018 5:31:21 koursapna36@gmail.com Sapna kour Yes<br>8/6/2018 10:38:05 poojavsmg.2018@gmail.com Pooja v No<br>8/6/2018 15:44:49 hemaliblk123@gmail.com R Hemavathi Bai Yes                                                      | 20 2018-19 Female<br>19 2018-19 Female<br>19 2018-19 Female | Bachelor's Commerce                                        | 4 – 85 to 100% 4 –Thoroughly                                                                              | 4 – Always ef 4– Excellent                                                      | 4 – Always fair                                         | 4 – Every time 4 – Regularly<br>4 – Every time 4 – Regularly<br>2 – Occasionally 4 – Regularly | 3 – Very well<br>4 – Significantly<br>3 – Very well         | <ul><li>4 – Strongly agree</li><li>4 – Strongly agree</li><li>4 – Strongly agree</li></ul> | 4 – Every time<br>4 – Every time<br>3 – Usually                  | •                                                  | 4 – Every time<br>4 – Every time<br>4 – Every time                                | 4 – Fully<br>4 – Fully<br>3 – Reasonably                     | 4 – Every time<br>4 – Every time<br>3 – Usually                                          | Strongly agree<br>Strongly agree<br>Neutral         | 4 – To a great extent<br>4 – To a great extent<br>3 – Moderate | Agree<br>Strongly agree<br>Strongly agree                                | 4 – To a great extent                                  | 3 – 70 – 89%<br>4 – Above 90%<br>2 – 50 – 69%  |
| 8/6/2018 20:51:33 Apoorvas9901@gmail.com Apoorva Yes 8/7/2018 1:58:17 prarthanavijoshi@gmail.com Prarthana v joshi Yes                                                                                                              | 20 2018-19 Female<br>19 2018-19 Female                      | Bachelor's Commerce                                        | 3 – 70 to 84% 3 – Satisfactorily                                                                          | . , ,                                                                           | 2 – Sometimes ur<br>0– Unfair                           |                                                                                                | 4 – Significantly 3 – Very well                             | 3 – Agree<br>3 – Agree                                                                     | 4 – Every time<br>1 – Rarely                                     | -                                                  | 4 – Every time<br>4 – Every time<br>4 – Every time                                | 1 – Slightly<br>1 – Slightly                                 | 3 – Usually<br>3 – Usually<br>0 – Never                                                  | Neutral<br>Agree                                    | 4 – To a great extent<br>3 – Moderate                          | Strongly agree  Strongly agree  Agree                                    | 4 – To a great extent                                  | 3 – 70 – 89%<br>1 – 30 – 49%                   |
| 8/7/2018 7:05:01 Karthickj854@gmail.com Lalith Yes 8/7/2018 12:11:45 Dishabafna2@icloud.com Disha bafna Yes                                                                                                                         | 20 2018-19 Male<br>20 2018-19 Female                        |                                                            |                                                                                                           | 3 – Sometime 3 – Very good                                                      | •                                                       | 3 – Usually 3 – Often<br>4 – Every time 4 – Regularly                                          | 3 – Very well<br>3 – Very well                              | 3 – Agree<br>3 – Agree                                                                     | 3 – Usually<br>4 – Every time                                    | 3 – Usually<br>3 – Usually                         | 3 – Usually<br>3 – Usually                                                        | 4 – Fully<br>3 – Reasonably                                  | 2 – Occasionally/Sometin<br>3 – Usually                                                  | · ·                                                 | 3 – Moderate<br>3 – Moderate                                   | Strongly agree<br>Agree                                                  | 3 – Moderate                                           | 3 – 70 – 89%<br>3 – 70 – 89%                   |
| 8/7/2018 17:18:29 bhanuprakashsbhanu@gmail.com Bhanu prakash.s Yes 8/7/2018 22:25:13 akshathabhatt1@gmail.com Akshatha A R Yes                                                                                                      | 20 2018-19 Male<br>20 2018-19 Female                        | Bachelor's Commerce                                        | 4 – 85 to 100% 3 – Satisfactorily<br>3 – 70 to 84% 4 – Thoroughly                                         | 4 – Always ef 4– Excellent                                                      | 3 – Usually fair                                        | 3 – Usually 2 – Sometimes                                                                      | 4 – Significantly 4 – Significantly                         | 3 – Agree<br>3 – Agree                                                                     | 3 – Usually<br>4 – Every time                                    | •                                                  | 4 – Every time<br>4 – Every time                                                  | 4 – Fully<br>3 – Reasonably                                  | 3 – Usually<br>4 – Every time                                                            | _                                                   | 3 – Moderate 4 – To a great extent                             | Strongly agree Strongly agree                                            | 4 – To a great extent                                  | 2 – 50 – 69%<br>3 – 70 – 89%                   |
| 8/8/2018 3:31:57 ranjitharanju07111999@gmail.comRanjitha Yes<br>8/8/2018 8:38:41 bhoomikajshetty1999@gmail.com Bhoomika J Shetty Yes<br>8/8/2018 13:45:25 shanenousheen24768608@gmail.com Bhoomika J Shetty Yes                     | 20 2018-19 Female<br>20 2018-19 Female<br>20 2018-19 Female | Bachelor's Commerce                                        | 3 – 70 to 84% 3 – Satisfactorily<br>3 – 70 to 84% 4 –Thoroughly<br>3 – 70 to 84% 3 – Satisfactorily       | 4 – Always ef 4– Excellent                                                      | 3 – Usually fair                                        | 4 – Every time 4 – Regularly                                                                   | 2 – Moderately<br>3 – Very well                             | 2 – Neutral 4 – Strongly agree                                                             | 3 – Usually<br>4 – Every time<br>3 – Usually                     | 3 – Usually<br>4 – Every time<br>3 – Usually       | 3 – Usually<br>4 – Every time<br>4 – Every time                                   | 2 – Partially<br>3 – Reasonably<br>4 – Fully                 | <ul><li>2 – Occasionally/Sometir</li><li>3 – Usually</li><li>4 – Every time</li></ul>    | Strongly agree                                      | 3 – Moderate<br>3 – Moderate<br>3 – Moderate                   | Neutral<br>Agree                                                         | 4 – To a great extent                                  | 0 – Below 29%<br>3 – 70 – 89%<br>3 – 70 – 89%  |
| 8/8/2018 18:52:09 sandeepmv1703@gmail.com Sandeepa m v Yes 8/8/2018 23:58:53 neharnaidu1999@gmail.com Neha r Yes                                                                                                                    | 19 2018-19 Male<br>20 2018-19 Female                        | Bachelor's Commerce                                        | 2 – 55 to 69% 3 – Satisfactorily<br>3 – 70 to 84% 3 – Satisfactorily                                      | 4 – Always ef 3 – Very good                                                     | 3 – Usually fair                                        | 3 – Usually 3 – Often                                                                          | 3 – Very well<br>3 – Very well<br>3 – Very well             | 4 – Strongly agree<br>4 – Strongly agree<br>4 – Strongly agree                             | 3 – Usually<br>3 – Usually<br>3 – Usually                        | ·                                                  | 4 – Every time<br>4 – Every time<br>4 – Every time                                | 3 – Reasonably<br>3 – Reasonably                             | 4 – Every time<br>4 – Every time<br>3 – Usually                                          | Agree Strongly agree Strongly agree                 | 3 – Moderate<br>3 – Moderate<br>3 – Moderate                   | Agree<br>Agree                                                           | 3 – Moderate                                           | 3 – 70 – 89%<br>2 – 50 – 69%                   |
| 8/9/2018 5:05:37 pavankoudike20@gmail.com Pavan kl Yes<br>8/9/2018 10:12:21 sumanthskatte@gmail.com Sumanth K S Yes                                                                                                                 | 20 2018-19 Male<br>19 2018-19 Male                          | Bachelor's Commerce                                        | 4 – 85 to 100% 3 – Satisfactorily<br>4 – 85 to 100% 4 – Thoroughly                                        | 4 – Always ef 4– Excellent                                                      | 4 – Always fair                                         | 4 – Every time 4 – Regularly                                                                   | 4 – Significantly<br>4 – Significantly                      | 3 – Agree<br>4 – Strongly agree                                                            | 3 – Usually<br>4 – Every time                                    | 4 – Every time                                     | 4 – Every time<br>4 – Every time                                                  | 4 – Fully<br>4 – Fully                                       | 4 – Every time<br>4 – Every time                                                         | Strongly agree                                      | 4 – To a great extent<br>4 – To a great extent                 | Agree<br>Strongly agree                                                  | 4 – To a great extent                                  | 3 – 70 – 89%<br>4 – Above 90%                  |
| 8/9/2018 15:19:05 salonijain2614@gmail.com Saloni parakh Yes 8/9/2018 20:25:49 hnspoorthi2000@gmail.com Spoorthi H N Yes                                                                                                            | 19 2018-19 Female<br>19 2018-19 Female                      | Bachelor's Commerce                                        | 4 – 85 to 100% 4 –Thoroughly<br>4 – 85 to 100% 4 –Thoroughly                                              | 4 – Always ef 4– Excellent                                                      |                                                         | 3 – Usually 1 – Rarely 4 – Every time 3 – Often                                                | 3 – Very well<br>4 – Significantly                          | 3 – Agree<br>4 – Strongly agree                                                            | 3 – Usually<br>4 – Every time                                    | 3 – Usually<br>4 – Every time                      | 4 – Every time<br>4 – Every time                                                  | 4 – Fully<br>4 – Fully                                       | 4 – Every time<br>4 – Every time                                                         | Strongly agree<br>Strongly agree                    | 3 – Moderate<br>4 – To a great extent                          | Strongly agree<br>Strongly agree                                         | 4 – To a great extent                                  | 3 – 70 – 89%<br>3 – 70 – 89%                   |
| 8/10/2018 1:32:33 arpithasb071999@gmail.Com Arpitha SB Yes<br>8/10/2018 6:39:17 sudheerajain23@gmail.com Sudheera k c jain Yes                                                                                                      | 19 2018-19 Female<br>20 2018-19 Male                        | Bachelor's Commerce                                        | 2 – 55 to 69% 4 –Thoroughly<br>4 – 85 to 100% 4 –Thoroughly                                               | 4 - Always ef 4- Excellent                                                      | •                                                       | 4 – Every time 3 – Often                                                                       | 4 – Significantly 4 – Significantly                         | 3 – Agree<br>3 – Agree                                                                     | 4 – Every time<br>4 – Every time                                 | 4 – Every time<br>4 – Every time                   | 3 – Usually<br>4 – Every time                                                     | 3 – Reasonably<br>4 – Fully                                  | 3 – Usually<br>3 – Usually                                                               | Agree<br>Strongly agree                             |                                                                | Agree<br>Strongly agree                                                  | 4 – To a great extent                                  | 3 – 70 – 89%<br>4 – Above 90%                  |
| 8/10/2018 11:46:01 saifansaif1234@gmail.com Saifan khan Yes 8/10/2018 16:52:45 sanathkumar.s.shet98@gmail.com Sanath shet Yes 8/10/2018 21:59:29 savinanarayana@gmail.com Savina.N Yes                                              | 20 2018-19 Male<br>19 2018-19 Male<br>19 2018-19 Female     | Bachelor's Commerce                                        | 3 – 70 to 84% 3 – Satisfactorily<br>4 – 85 to 100% 4 –Thoroughly<br>2 – 55 to 69% 3 – Satisfactorily      | 4 – Always ef 4– Excellent                                                      | 4 – Always fair                                         | 4 – Every time 4 – Regularly                                                                   | 4 – Significantly 4 – Significantly Moderately              | 3 – Agree<br>3 – Agree                                                                     | 2– Occasionally/Sometin 4 – Every time                           | _ *.                                               | 3 – Usually 4 – Every time                                                        | 3 – Reasonably<br>3 – Reasonably<br>3 – Reasonably           | 3 – Usually<br>3 – Usually<br>3 – Usually                                                | Agree<br>Agree<br>Noutral                           | 3 – Moderate<br>3 – Moderate<br>3 – Moderate                   | Agree<br>Agree                                                           | 3 – Moderate                                           | 3 – 70 – 89%<br>3 – 70 – 89%<br>2 – 50 – 69%   |
| 8/10/2018 21:59:29 savinanarayana@gmail.com Savina.N Yes 8/11/2018 3:06:13 Sanchithadv@gmail.com Sanchitha D.v Yes 8/11/2018 8:12:57 rekhabr25@gmail.com Rekha.b.r Yes                                                              | 19 2018-19 Female<br>19 2018-19 Female<br>18 2018-19 Female | Bachelor's Commerce                                        | 3 – 70 to 84% 3 – Satisfactorily<br>1– 30 to 54% 3 – Satisfactorily                                       | 4 – Always ef 3 – Very good                                                     | 4 – Always fair                                         | -                                                                                              | 2 – Moderately<br>3 – Very well<br>2 – Moderately           | 3 – Agree<br>3 – Agree<br>3 – Agree                                                        | 3 – Usually<br>3 – Usually<br>2– Occasionally/Sometin            | 3 – Usually                                        | 3 – Usually<br>4 – Every time                                                     | 3 – Reasonably<br>2 – Partially                              | 4 – Every time 2 – Occasionally/Sometin                                                  | Agree<br>ne Aaree                                   | 3 – Moderate<br>3 – Moderate<br>3 – Moderate                   | Agree<br>Agree<br>Agree                                                  | 3 – Moderate                                           | 2 – 30 – 69%<br>3 – 70 – 89%<br>1 – 30 – 49%   |
| 8/11/2018 13:19:41 thejashwinimm01@gmail.com Thejashwini M M Yes 8/11/2018 18:26:25 manujhmanu07@gmail.com Manu JH Yes                                                                                                              | 18 2018-19 Female<br>19 2018-19 Male                        | Bachelor's Commerce                                        | 2 – 55 to 69% 3 – Satisfactorily<br>2 – 55 to 69% 3 – Satisfactorily                                      | 2 – Just satis 2 – Good                                                         | 2 – Sometimes ur                                        | ni 1 – Rarely 4 – Regularly                                                                    | 3 – Very well<br>3 – Very well                              | 3 – Agree<br>4 – Strongly agree                                                            | 3 – Usually<br>4 – Every time                                    | 0 – I don't have a mentor<br>3 – Usually           | •                                                                                 | 1 – Slightly<br>4 – Fully                                    | 0 – Never<br>3 – Usually                                                                 | Neutral<br>Agree                                    | 1 – Very little<br>3 – Moderate                                | Agree<br>Strongly agree                                                  | 3 – Moderate                                           | 0 – Below 29%<br>4 – Above 90%                 |
| 8/11/2018 23:33:09 madhupraju007@gmail.com Madhusudhan k Yes 8/12/2018 4:39:53 sahanasg1299smg@gmail.com Sahana S.G Yes                                                                                                             | 20 2018-19 Male<br>19 2018-19 Female                        | Other Commerce                                             | 4 – 85 to 100% 4 –Thoroughly 3 – 70 to 84% 4 –Thoroughly                                                  | 4 – Always ef 4– Excellent                                                      | 3 – Usually fair                                        | 3 – Usually 4 – Regularly                                                                      | 4 – Significantly<br>3 – Very well                          | 4 – Strongly agree<br>3 – Agree                                                            | 4 – Every time<br>4 – Every time                                 | 3 – Usually                                        | 4 – Every time<br>3 – Usually                                                     | 4 – Fully<br>4 – Fully                                       | 4 – Every time<br>3 – Usually                                                            |                                                     | 4 – To a great extent<br>4 – To a great extent                 | Strongly agree<br>Strongly agree                                         | _                                                      | 4 – Above 90%<br>3 – 70 – 89%                  |
| 8/12/2018 9:46:37 sahanasahana179@gmail.com Sahana k Yes 8/12/2018 14:53:21 spoorthyhs12@gmail.com Spoorthy h s Yes                                                                                                                 | 19 2018-19 Female<br>18 2018-19 Female                      | Bachelor's Commerce                                        | 3 – 70 to 84% 3 – Satisfactorily<br>2 – 55 to 69% 3 – Satisfactorily                                      | 4 – Always ef 4– Excellent                                                      | 3 – Usually fair                                        | 3 – Usually 3 – Often                                                                          | 4 – Significantly<br>2 – Moderately                         | 4 – Strongly agree<br>3 – Agree                                                            | 4 – Every time<br>3 – Usually                                    | 3 – Usually                                        | 4 – Every time<br>3 – Usually                                                     | 4 – Fully<br>3 – Reasonably                                  | 4 – Every time<br>3 – Usually                                                            | Neutral                                             | 4 – To a great extent<br>3 – Moderate                          | Strongly agree Agree                                                     | 3 – Moderate                                           | 4 – Above 90%<br>1 – 30 – 49%                  |
| 8/12/2018 20:00:05 vikasvikki19667@gmail.com Vikas.V.S Yes 8/13/2018 1:06:49 nayazahamad85@gmail.com Nayaz ahamed Yes 8/13/2018 6:13:33 shashankodeyar9474@gmail.com Shashank Yes                                                   | 18 2018-19 Male<br>18 2018-19 Male<br>18 2018-19 Male       | Bachelor's Commerce                                        | 4 – 85 to 100% 3 – Satisfactorily<br>3 – 70 to 84% 3 – Satisfactorily<br>3 – 70 to 84% 3 – Satisfactorily | 4 – Always ef 3 – Very good                                                     | 3 – Usually fair                                        |                                                                                                | 3 – Very well<br>2 – Moderately<br>3 – Very well            | 3 – Agree<br>4 – Strongly agree<br>4 – Strongly agree                                      | 1 – Rarely<br>4 – Every time<br>3 – Usually                      | 3 – Usually<br>4 – Every time<br>3 – Usually       | 1– Rarely<br>3 – Usually<br>3 – Usually                                           | 2 – Partially<br>3 – Reasonably<br>4 – Fully                 | <ul><li>2 – Occasionally/Sometir</li><li>4 – Every time</li><li>4 – Every time</li></ul> | n∈Agree<br>Agree<br>Agree                           | 1 – Very little<br>1 – Very little<br>2 – Some what            | Strongly agree<br>Agree<br>Agree                                         | 4 – To a great extent                                  | 3 – 70 – 89%<br>2 – 50 – 69%<br>3 – 70 – 89%   |
| 8/13/2018 11:20:17 vmshanthesh@gmail.com Shanthesha V M Yes 8/13/2018 16:27:01 prajwalprajju0030@gmail.com Prajwal.H Yes                                                                                                            | 19 2018-19 Male<br>19 2018-19 Male<br>19 2018-19 Male       | Bachelor's Commerce                                        | 4 – 85 to 100% 3 – Satisfactorily<br>4 – 85 to 100% 4 – Thoroughly                                        | 4 – Always ef 4– Excellent                                                      | 4 – Always fair                                         | 4 – Every time 4 – Regularly                                                                   | 3 – Very well<br>3 – Very well<br>3 – Very well             | 4 – Strongly agree<br>4 – Strongly agree<br>4 – Strongly agree                             | 4 – Every time<br>4 – Every time                                 | 3 – Usually                                        | 4 – Every time<br>4 – Every time                                                  | 4 – Fully<br>4 – Fully<br>4 – Fully                          | 4 – Every time<br>4 – Every time<br>3 – Usually                                          | Strongly agree                                      | 4 – To a great extent<br>4 – To a great extent                 | Strongly agree Strongly agree                                            | 4 – To a great extent                                  | 4 – Above 90%<br>4 – Above 90%                 |
| 8/13/2018 21:33:45 vandanaainour6212@gmail.com Vandana A, N Yes 8/14/2018 2:40:29 smgrakshiths@gmail.com Rakshith S Yes                                                                                                             | 20 2018-19 Female<br>18 2018-19 Male                        | Bachelor's Commerce                                        | 4 – 85 to 100% 3 – Satisfactorily<br>4 – 85 to 100% 3 – Satisfactorily                                    | 3 – Sometime 3 – Very good                                                      | 2 – Sometimes ur                                        | ni3 – Usually 3 – Often                                                                        | 3 – Very well<br>3 – Very well                              | 2 – Neutral<br>4 – Strongly agree                                                          | 1 – Rarely<br>3 – Usually                                        | 2 – Occasionally/Sometim<br>3 – Usually            | •                                                                                 | 4 – Fully<br>4 – Fully                                       | 3 – Usually<br>4 – Every time                                                            | Strongly agree<br>Agree                             | 3 – Moderate<br>3 – Moderate                                   | Agree<br>Agree                                                           | 3 – Moderate                                           | 3 – 70 – 89%<br>3 – 70 – 89%                   |
| 8/14/2018 7:47:13 Anjalianju97645@gmail.com Anjali.S Yes 8/14/2018 12:53:57 marumaruthi393@gmail.com Maruthi n Yes                                                                                                                  | 18 2018-19 Female<br>19 2018-19 Male                        | Bachelor's Commerce                                        | 3 – 70 to 84% 3 – Satisfactorily<br>3 – 70 to 84% 3 – Satisfactorily                                      | 4 – Always ef 4– Excellent                                                      | 4 – Always fair                                         | _                                                                                              | 2 – Moderately<br>3 – Very well                             | 3 – Agree<br>4 – Strongly agree                                                            | 3 – Usually<br>4 – Every time                                    | 4 – Every time                                     | 4 – Every time<br>4 – Every time                                                  | 3 – Reasonably<br>3 – Reasonably                             | 3 – Usually<br>4 – Every time                                                            | Agree<br>Agree                                      | 3 – Moderate<br>3 – Moderate                                   | Agree<br>Strongly agree                                                  | 3 – Moderate                                           | 3 – 70 – 89%<br>3 – 70 – 89%                   |
| 8/14/2018 18:00:41 nadirabanu6789@gmail.com Nadira Banu Yes 8/14/2018 23:07:25 premasg4@gmail.com Prema S.G Yes                                                                                                                     | 19 2018-19 Female<br>19 2018-19 Female                      | Bachelor's Commerce                                        | 3 – 70 to 84% 3 – Satisfactorily<br>2 – 55 to 69% 3 – Satisfactorily                                      | 3 – Sometime 3 – Very good                                                      | 3 – Usually fair                                        | 4 – Every time 4 – Regularly                                                                   | 4 – Significantly 3 – Very well                             | 4 – Strongly agree 4 – Strongly agree                                                      | 4 – Every time 4 – Every time                                    | 4 – Every time                                     | 4 – Every time 3 – Usually                                                        | 3 – Reasonably<br>4 – Fully                                  | 1 – Rarely<br>3 – Usually                                                                | Agree Strongly agree                                | 3 – Moderate 3 – Moderate                                      | Strongly agree Strongly agree                                            | 4 – To a great extent                                  | 2 – 50 – 69%<br>3 – 70 – 89%                   |
| 8/15/2018 4:14:09 www.aishaabdullatif02@gmail.comBi bi ayesha Yes 8/15/2018 9:20:53 kavyabvkavya409@gmail.com Kavya bv Yes 8/15/2018 14:27:37 sachinms1204@gmail.com sachin M S Yes                                                 | 18 2018-19 Female<br>19 2018-19 Female<br>20 2018-19 Male   | Bachelor's Commerce                                        | 3 – 70 to 84% 3 – Satisfactorily<br>2 – 55 to 69% 3 – Satisfactorily<br>4 – 85 to 100% 3 – Satisfactorily | 4 – Always ef 3 – Very good                                                     | 4 – Always fair                                         | 2 – Occasionally 1 – Rarely                                                                    | 4 – Significantly<br>4 – Significantly<br>3 – Very well     | 4 – Strongly agree<br>3 – Agree<br>4 – Strongly agree                                      | 1 – Rarely<br>4 – Every time<br>3 – Usually                      |                                                    | 4 – Every time<br>4 – Every time<br>4 – Every time                                | 4 – Fully<br>4 – Fully<br>4 – Fully                          | 4 – Every time<br>4 – Every time<br>4 – Every time                                       | Neutral<br>Agree<br>Agree                           | 2 – Some what<br>3 – Moderate<br>3 – Moderate                  | Neutral<br>Agree<br>Strongly agree                                       | 2 – Some what<br>4 – To a great extent<br>3 – Moderate | 2 – 50 – 69%<br>4 – Above 90%<br>0 – Below 29% |
| 8/15/2018 19:34:21 rohithgsmg2000@gmail.com Rohith Yes 8/16/2018 0:41:05 manumanoj73528@gmail.com Manoja Shetty m Yes                                                                                                               | 19 2018-19 Male<br>19 2018-19 Male                          | Bachelor's Commerce                                        | 2 – 55 to 69% 3 – Satisfactorily<br>3 – 70 to 84% 4 –Thoroughly                                           | 3 – Sometime 3 – Very good                                                      | 3 – Usually fair                                        | 3 – Usually 0– Never                                                                           | 3 – Very well<br>3 – Very well                              | 4 – Strongly agree<br>4 – Strongly agree                                                   | 3 – Usually<br>4 – Every time                                    |                                                    | 4 – Every time                                                                    | 4 – Fully<br>3 – Reasonably                                  | 4 – Every time<br>3 – Usually                                                            | Agree<br>Agree                                      | 3 – Moderate<br>2 – Some what                                  | Strongly agree Strongly agree                                            | 3 – Moderate<br>4 – To a great extent                  | 0 – Below 29%<br>4 – Above 90%                 |
| 8/16/2018 5:47:49 Aminasheikh01@gmail.com Mohsina Banu Yes<br>8/16/2018 10:54:33 shaguftanazrizvi5@gmail.com Shagufta naz Yes                                                                                                       | 18 2018-19 Female<br>18 2018-19 Female                      | Bachelor's Commerce                                        | 3 – 70 to 84% 3 – Satisfactorily<br>3 – 70 to 84% 3 – Satisfactorily                                      | 3 – Sometime 3 – Very good                                                      | 3 – Usually fair                                        | 3 – Usually 3 – Often                                                                          | 1 – Marginally<br>3 – Very well                             | 4 – Strongly agree<br>4 – Strongly agree                                                   | 4 – Every time<br>3 – Usually                                    | 3 – Usually                                        | 4 – Every time<br>4 – Every time                                                  | <ul><li>3 – Reasonably</li><li>3 – Reasonably</li></ul>      | 2 – Occasionally/Sometin<br>4 – Every time                                               | n∈Strongly agree<br>Agree                           | 3 – Moderate<br>2 – Some what                                  | Agree<br>Agree                                                           | 3 – Moderate                                           | 4 – Above 90%<br>3 – 70 – 89%                  |
| 8/16/2018 16:01:17 praveenschancy@gmail.com Praveena S Yes 8/16/2018 21:08:01 jshashanka529@gmail.com Shashanka j Yes 8/17/2018 2:14:45 manjus7620@gmail.com Manjunath Yes                                                          | 18 2018-19 Male<br>18 2018-19 Male<br>19 2018-19 Male       | Bachelor's Commerce                                        | 3 – 70 to 84% 3 – Satisfactorily<br>3 – 70 to 84% 3 – Satisfactorily<br>3 – 70 to 84% 3 – Satisfactorily  | 2 – Just satis 2 – Good                                                         | 4 – Always fair<br>2 – Sometimes ur<br>3 – Usually fair | ni3 – Usually 4 – Regularly                                                                    | 3 – Very well 4 – Significantly                             | 4 – Strongly agree 3 – Agree                                                               | 3 – Usually<br>3 – Usually                                       |                                                    | 3 – Usually<br>4 – Every time                                                     | 3 – Reasonably<br>2 – Partially<br>2 – Partially             | 3 – Usually<br>3 – Usually<br>1 – Rarely                                                 | Agree<br>Agree                                      | 3 – Moderate<br>3 – Moderate<br>1 – Very little                | Agree<br>Agree<br>Agree                                                  | 3 – Moderate                                           | 3 - 70 - 89%<br>3 - 70 - 89%<br>0 - Below 29%  |
| 8/17/2018 2:14:45 manjus7620@gmail.com Manjunath Yes 8/17/2018 7:21:29 kushalsagar4321@gmail.com N P Kushal Yes 8/17/2018 12:28:13 nandeeshnandu2001@gmail.com Nandeesh B Yes                                                       | 19 2018-19 Male<br>19 2018-19 Male<br>19 2018-19 Male       | Bachelor's Commerce                                        | 3 – 70 to 84% 3 – Satisfactorily<br>3 – 70 to 84% 3 – Satisfactorily<br>3 – 70 to 84% 3 – Satisfactorily  | 1- Generally 2 - Good                                                           | 3 – Usually fair                                        | 3 – Usually 4 – Regularly                                                                      | 1 – Marginally<br>3 – Very well<br>3 – Very well            | 3 – Agree<br>3 – Agree<br>3 – Agree                                                        | 4 – Every time<br>3 – Usually<br>4 – Every time                  | 3 – Usually<br>4 – Every time                      | 4 – Every time<br>3 – Usually                                                     | 2 – Partially<br>2 – Partially<br>4 – Fully                  | 1 – Rarely<br>1 – Rarely<br>3 – Usually                                                  | Agree<br>Agree<br>Strongly agree                    | 1 – Very little<br>1 – Very little<br>3 – Moderate             | Strongly agree Agree                                                     | 3 – Moderate                                           | 1 – 30 – 49%<br>3 – 70 – 89%                   |
| 8/17/2018 17:34:57 nazeemablassam@gamil.com Nazeema B.H Yes 8/17/2018 22:41:41 niki63yash@gmail.com Nikhilesh N V Yes                                                                                                               | 19 2018-19 Female<br>18 2018-19 Male                        | Bachelor's Commerce                                        | 2 – 55 to 69% 3 – Satisfactorily<br>2 – 55 to 69% 3 – Satisfactorily                                      | 4 – Always ef 3 – Very good                                                     | 4 – Always fair                                         | 3 – Usually 3 – Often                                                                          | 3 – Very well<br>3 – Very well                              | 4 – Strongly agree<br>4 – Strongly agree                                                   | 3 – Usually<br>4 – Every time                                    | 3 – Usually                                        | 4 – Every time<br>4 – Every time                                                  | 2 – Partially<br>3 – Reasonably                              | 3 – Usually<br>3 – Usually                                                               |                                                     | 4 – To a great extent<br>3 – Moderate                          | Strongly agree<br>Strongly agree                                         | 4 – To a great extent                                  | 0 – Below 29%<br>4 – Above 90%                 |
| 8/18/2018 3:48:25 rohithpunga2000@gmail.com Rohith c Yes<br>8/18/2018 8:55:09 nageshnagu054@gmail.com MANI M S Yes                                                                                                                  | 18 2018-19 Male<br>19 2018-19 Male                          | Bachelor's Commerce                                        | 3 – 70 to 84% 3 – Satisfactorily<br>4 – 85 to 100% 3 – Satisfactorily                                     | 3 – Sometime 3 – Very good                                                      | 3 – Usually fair                                        | _                                                                                              | 2 – Moderately<br>3 – Very well                             | 2 – Neutral<br>3 – Agree                                                                   | 3 – Usually<br>4 – Every time                                    | 3 – Usually<br>3 – Usually                         | 3 – Usually<br>3 – Usually                                                        | 3 – Reasonably<br>3 – Reasonably                             | 3 – Usually<br>3 – Usually                                                               | Agree<br>Agree                                      | 3 – Moderate<br>3 – Moderate                                   | Agree<br>Strongly agree                                                  | 3 – Moderate                                           | 3 – 70 – 89%<br>2 – 50 – 69%                   |
| 8/18/2018 14:01:53 agasthyabhaskar99@gmail.com Agasthya M.B Yes 8/18/2018 19:08:37 Jyothikaa41@gmail.com A. Jyothika Yes                                                                                                            | 20 2018-19 Male<br>18 2018-19 Female                        | Bachelor's Commerce                                        | 4 – 85 to 100% 4 – Thoroughly<br>2 – 55 to 69% 3 – Satisfactorily                                         | 3 – Sometime 3 – Very good                                                      | 3 – Usually fair                                        | 3 – Usually 4 – Regularly                                                                      | 3 – Very well<br>4 – Significantly                          | 4 – Strongly agree 4 – Strongly agree                                                      | 4 – Every time 4 – Every time                                    | 4 – Every time                                     | 4 – Every time<br>4 – Every time                                                  | 4 – Fully<br>3 – Reasonably                                  | 3 – Usually<br>4 – Every time                                                            | _                                                   | 4 – To a great extent<br>4 – To a great extent                 | Strongly agree Strongly agree                                            | 4 – To a great extent                                  | 4 – Above 90%<br>2 – 50 – 69%                  |
| 8/19/2018 0:15:21 manojbadpala@gamil.com B S manojkumar Yes<br>8/19/2018 5:22:05 sadrushyakm257@gemail.com Sadrushya K.M Yes<br>8/19/2018 10:28:49 lakshmic2710@gmail.com Lakshmi.c Yes                                             | 19 2018-19 Male<br>19 2018-19 Female<br>19 2018-19 Female   | Other Commerce                                             | 4 – 85 to 100% 4 – Thoroughly<br>3 – 70 to 84% 3 – Satisfactorily<br>3 – 70 to 84% 3 – Satisfactorily     | 3 – Sometime 2 – Good                                                           | 2 – Sometimes ur<br>3 – Usually fair                    | ni 3 – Usually 2 – Sometimes                                                                   | 3 – Very well<br>0– Not at all<br>2 – Moderately            | 3 – Agree<br>1 – Disagree<br>2 – Neutral                                                   | 3 – Usually<br>1 – Rarely<br>4 – Every time                      | 4 – Every time<br>1 – Rarely<br>4 – Every time     | 3 – Usually<br>1– Rarely<br>3 – Usually                                           | 3 – Reasonably<br>1 – Slightly<br>4 – Fully                  | 3 – Usually<br>1 – Rarely<br>4 – Every time                                              | Agree Disagree Strongly agree                       | 3 – Moderate<br>1 – Very little<br>2 – Some what               | Strongly Disagree Strongly agree                                         | 1 – Very little                                        | 3 – 70 – 89%<br>1 – 30 – 49%<br>3 – 70 – 89%   |
| 8/19/2018 15:35:33 priyankadaiya2000@gmail.com priyanka Yes<br>8/19/2018 20:42:17 anjaneyanju89785@gmail.com Anjaneya Yes                                                                                                           | 18 2018-19 Female<br>18 2018-19 Male                        | Bachelor's Commerce                                        | 2 – 55 to 69% 3 – Satisfactorily<br>3 – 70 to 84% 3 – Satisfactorily                                      | 3 – Sometime 2 – Good                                                           | 3 – Usually fair                                        |                                                                                                | 2 – Moderately<br>3 – Very well                             | 3 – Agree<br>3 – Agree                                                                     | 3 – Usually<br>4 – Every time                                    | 2 – Occasionally/Sometin                           |                                                                                   | 4 – Fully<br>4 – Fully<br>4 – Fully                          | 4 – Every time<br>4 – Every time                                                         | Agree                                               | 4 – To a great extent<br>4 – To a great extent                 | Agree<br>Strongly agree                                                  | _                                                      | 1 – 30 – 49%<br>4 – Above 90%                  |
| 8/20/2018 1:49:01 dyameshmdada@gmail.com DYAMESH Yes 8/20/2018 6:55:45 avinash.badagoudra@gmail.com AVINASH BADAGCYes                                                                                                               | 19 2018-19 Male<br>19 2018-19 Male                          |                                                            | 4 – 85 to 100% 4 –Thoroughly 2 – 55 to 69% 3 – Satisfactorily                                             |                                                                                 |                                                         | 3 – Usually 3 – Often<br>2 – Occasionally 4 – Regularly                                        | 4 – Significantly<br>4 – Significantly                      | <ul><li>4 – Strongly agree</li><li>4 – Strongly agree</li></ul>                            | 3 – Usually<br>4 – Every time                                    | 3 – Usually<br>4 – Every time                      | 3 – Usually<br>3 – Usually                                                        | <ul><li>3 – Reasonably</li><li>3 – Reasonably</li></ul>      | 4 – Every time<br>4 – Every time                                                         | Strongly agree Strongly agree                       | 4 – To a great extent<br>4 – To a great extent                 | Strongly agree Strongly agree                                            | _                                                      | 4 – Above 90%<br>4 – Above 90%                 |
| 8/20/2018 12:02:29 manjunathansmg1986@gmail.com Manjunatha No<br>8/20/2018 17:09:13 divyadgowda88@gmail.com Divya D Yes                                                                                                             | 24 2018-19 Male<br>19 2018-19 Female                        | Bachelor's Commerce                                        | 4 – 85 to 100% 4 – Thoroughly<br>3 – 70 to 84% 4 – Thoroughly                                             | 4 – Always ef 4– Excellent                                                      | 4 – Always fair                                         | 4 – Every time 2 – Sometimes 4 – Every time 4 – Regularly                                      | 3 – Very well<br>4 – Significantly                          | 4 – Strongly agree 4 – Strongly agree                                                      | 4 – Every time 4 – Every time                                    | 4 – Every time 4 – Every time                      | 4 – Every time 3 – Usually                                                        | 4 – Fully<br>4 – Fully                                       | 2 – Occasionally/Sometin 3 – Usually                                                     | Strongly agree                                      | _                                                              | Strongly agree Strongly agree                                            | 4 – To a great extent                                  | 3 – 70 – 89%<br>4 – Above 90%                  |
| 8/20/2018 22:15:57 shanikashanu4048@gmail.com Shanika pv Yes 8/21/2018 3:22:41 sachinkv@gmail.com Sachin K,V Yes 8/21/2018 8:29:25 meghunandhu2000@gmail.com Meghana. V Yes                                                         | 19 2018-19 Female<br>18 2018-19 Male<br>19 2018-19 Female   | Bachelor's Commerce                                        | 3 – 70 to 84% 3 – Satisfactorily<br>3 – 70 to 84% 3 – Satisfactorily<br>4 – 85 to 100% 3 – Satisfactorily | 3 – Sometime 2 – Good                                                           | 4 – Always fair                                         | 3 – Usually 3 – Often                                                                          | 3 – Very well<br>3 – Very well<br>2 – Moderately            | 4 – Strongly agree<br>4 – Strongly agree<br>3 – Agree                                      | 4 – Every time 3 – Usually 2– Occasionally/Sometin               | 4 – Every time                                     | 4 – Every time<br>3 – Usually<br>3 – Usually                                      | 4 – Fully<br>3 – Reasonably<br>3 – Reasonably                | 4 – Every time<br>3 – Usually<br>3 – Usually                                             | Agree<br>Neutral<br>Neutral                         | 4 – To a great extent<br>3 – Moderate<br>3 – Moderate          | Agree<br>Neutral<br>Neutral                                              | 2 – Some what                                          | 2 – 50 – 69%<br>2 – 50 – 69%<br>3 – 70 – 89%   |
| 8/21/2018 13:36:09 gowrishdc123@gmail.com Gowrish d c Yes 8/21/2018 18:42:53 rrakshi912@gmail.com Rakshitha. R Yes                                                                                                                  | 19 2018-19 Male<br>17 2018-19 Female                        | Bachelor's Commerce                                        | 3 – 70 to 84% 3 – Satisfactorily<br>3 – 70 to 84% 3 – Satisfactorily                                      | 4 – Always ef 3 – Very good                                                     | •                                                       | 4 – Every time 4 – Regularly                                                                   | 4 – Significantly<br>3 – Very well                          | 4 – Strongly agree<br>3 – Agree                                                            | 4 – Every time<br>3 – Usually                                    | •                                                  | 4 – Every time<br>3 – Usually                                                     | 3 – Reasonably<br>2 – Partially                              | 3 – Usually<br>2 – Occasionally/Sometin                                                  | Strongly agree                                      | 4 – To a great extent<br>3 – Moderate                          | Agree<br>Neutral                                                         | 4 – To a great extent                                  | 4 – Above 90%<br>3 – 70 – 89%                  |
| 8/21/2018 23:49:37 Nehasjuly15@gmail.com Neha S Yes 8/22/2018 4:56:21 nagendranaikayanur@gmail.com Nagendra naik Yes                                                                                                                | 20 2018-19 Female<br>19 2018-19 Male                        |                                                            | 3 – 70 to 84% 3 – Satisfactorily<br>4 – 85 to 100% 3 – Satisfactorily                                     |                                                                                 | <u>-</u>                                                | _                                                                                              | 3 – Very well<br>4 – Significantly                          | 3 – Agree<br>4 – Strongly agree                                                            | 3 – Usually<br>3 – Usually                                       | 3 – Usually<br>3 – Usually                         | 3 – Usually<br>4 – Every time                                                     | <ul><li>3 – Reasonably</li><li>3 – Reasonably</li></ul>      | 3 – Usually<br>3 – Usually                                                               | Agree<br>Strongly agree                             | 3 – Moderate<br>4 – To a great extent                          | Agree<br>Strongly agree                                                  | 4 – To a great extent                                  | 3 – 70 – 89%<br>3 – 70 – 89%                   |
| 8/22/2018 10:03:05 mahithahebbar@gmail.com Mahitha.P.V Yes 8/22/2018 15:09:49 maithrijgowda7011@gmail.com Maithrij Yes                                                                                                              | 20 2018-19 Female<br>18 2018-19 Female                      | Bachelor's Commerce                                        | 3 – 70 to 84% 3 – Satisfactorily<br>3 – 70 to 84% 3 – Satisfactorily                                      | 3 – Sometime 3 – Very good                                                      | 3 – Usually fair                                        | 3 – Usually 4 – Regularly                                                                      | 3 – Very well<br>3 – Very well                              | 3 – Agree<br>3 – Agree                                                                     | 3 – Usually<br>4 – Every time                                    | 3 – Usually<br>3 – Usually                         | 4 – Every time<br>3 – Usually                                                     | 4 – Fully<br>4 – Fully                                       | 3 – Usually<br>3 – Usually                                                               | Agree<br>Agree                                      | 3 – Moderate<br>3 – Moderate                                   | Strongly agree<br>Agree                                                  | 3 – Moderate                                           | 2 – 50 – 69%<br>3 – 70 – 89%                   |
| 8/22/2018 20:16:33 bharathns0505@gmail.com Bharath N S Yes 8/23/2018 1:23:17 rakshithaksmg.2018@gmail.com Rakshitha k No 8/23/2018 6:30:01 ambikavaidya76@gmail.com Ambika vaidya Yes                                               | 20 2018-19 Male<br>19 2018-19 Female<br>19 2018-19 Female   | Bachelor's Commerce                                        | 2 – 55 to 69% 3 – Satisfactorily<br>4 – 85 to 100% 4 –Thoroughly<br>3 – 70 to 84% 3 – Satisfactorily      | 4 – Always ef 4– Excellent                                                      | 4 – Always fair                                         | 4 – Every time 4 – Regularly                                                                   | 3 – Very well<br>4 – Significantly<br>0– Not at all         | 3 – Agree<br>4 – Strongly agree<br>2 – Neutral                                             | 3 – Usually<br>4 – Every time<br>1 – Rarely                      |                                                    | 4 – Every time<br>4 – Every time<br>1– Rarely                                     | 4 – Fully<br>4 – Fully<br>0– Unable to                       | 4 – Every time<br>4 – Every time<br>0 – Never                                            | Agree<br>Strongly agree<br>Neutral                  | 3 – Moderate<br>3 – Moderate<br>3 – Moderate                   | Agree<br>Agree<br>Neutral                                                | 4 – To a great extent                                  | 3 - 70 - 89%<br>3 - 70 - 89%<br>0 - Below 29%  |
| 8/23/2018 11:36:45 jayanthprabhu72@gmail.com Deepthi prabhu Yes 8/23/2018 16:43:30 aishupoorni22@gmail.com Aishwarya S Yes                                                                                                          | 19 2018-19 Female<br>19 2018-19 Female                      | Bachelor's Commerce                                        | 3 – 70 to 84% 3 – Satisfactorily<br>4 – 85 to 100% 3 – Satisfactorily                                     | 2 – Just satis 3 – Very good                                                    | 3 – Usually fair                                        | 1 – Rarely 1 – Rarely                                                                          | 2 – Moderately<br>3 – Very well                             | 3 – Agree<br>3 – Agree                                                                     | 3 – Usually<br>3 – Usually                                       | 1 – Rarely<br>1 – Rarely<br>3 – Usually            | 1– Rarely<br>1– Rarely<br>3 – Usually                                             | 2 – Partially<br>4 – Fully                                   | 3 – Usually<br>4 – Every time                                                            | Agree                                               | 3 – Moderate<br>3 – Moderate<br>4 – To a great extent          | Agree<br>Strongly agree                                                  | 3 – Moderate                                           | 2 – 50 – 69%<br>2 – 50 – 69%                   |
| 8/23/2018 21:50:14 kavyad123smg@gmail.com Kavya. D Yes<br>8/24/2018 2:56:58 mukesh.smg9@gmail.com Mukesh Kumar S Yes                                                                                                                | 18 2018-19 Female<br>18 2018-19 Male                        | Bachelor's Commerce                                        | 2 – 55 to 69% 3 – Satisfactorily<br>4 – 85 to 100% 3 – Satisfactorily                                     | 4 – Always ef 2 – Good                                                          | 3 – Usually fair                                        | 2 – Occasionally 4 – Regularly                                                                 | 3 – Very well<br>3 – Very well                              | 3 – Agree<br>3 – Agree                                                                     | 2– Occasionally/Sometin<br>3 – Usually                           | ne:2 – Occasionally/Sometim                        | •                                                                                 | 3 – Reasonably<br>3 – Reasonably                             | 4 – Every time<br>3 – Usually                                                            | Agree<br>Agree                                      | 3 – Moderate<br>3 – Moderate                                   | Agree<br>Agree                                                           | 4 – To a great extent                                  | 1 – 30 – 49%<br>2 – 50 – 69%                   |
| 8/24/2018 8:03:42 pradeeppradi3917@gmail.com Pradeep N Yes 8/24/2018 13:10:26 sindhugsmg@gmail.com Sindhu.g Yes                                                                                                                     | 19 2018-19 Male<br>19 2018-19 Female                        | Bachelor's Commerce                                        | 4 – 85 to 100% 3 – Satisfactorily<br>3 – 70 to 84% 3 – Satisfactorily                                     | 4 – Always ef 4– Excellent                                                      | 4 – Always fair                                         | 4 – Every time 3 – Often                                                                       | 1 – Marginally<br>3 – Very well                             | 2 – Neutral<br>4 – Strongly agree                                                          | 1 – Rarely<br>4 – Every time                                     | •                                                  | 1– Rarely<br>4 – Every time                                                       | 0– Unable to<br>3 – Reasonably                               | 0 – Never<br>4 – Every time                                                              | Strongly agree                                      | 0 – Not at all<br>4 – To a great extent                        | Strongly Disagree Strongly agree                                         | 4 – To a great extent                                  | 0 – Below 29%<br>3 – 70 – 89%                  |
| 8/24/2018 18:17:10 priyanka13bm@gmail.com Priyanka Yes<br>8/24/2018 23:23:54 dhanushreedhanu070@gmail.com Dhanushree M Yes<br>8/25/2018 4:30:38 chethan1792000@gmail.com Chethan naik k n Yes                                       | 19 2018-19 Female<br>19 2018-19 Female<br>19 2018-19 Male   | Bachelor's Commerce                                        | 1– 30 to 54% 3 – Satisfactorily<br>4 – 85 to 100% 3 – Satisfactorily<br>4 – 85 to 100% 3 – Satisfactorily | 3 – Sometime 3 – Very good                                                      |                                                         | •                                                                                              | 2 – Moderately<br>3 – Very well<br>3 – Very well            | 2 – Neutral<br>2 – Neutral<br>3 – Agree                                                    | 4 – Every time<br>3 – Usually<br>4 – Every time                  | 3 – Usually<br>3 – Usually<br>4 – Every time       | 3 – Usually<br>3 – Usually<br>4 – Every time                                      | 2 – Partially<br>3 – Reasonably<br>3 – Reasonably            | 0 – Never<br>3 – Usually<br>3 – Usually                                                  | Neutral<br>Agree<br>Agree                           | 2 – Some what<br>3 – Moderate<br>3 – Moderate                  | Neutral<br>Agree<br>Strongly agree                                       | 3 – Moderate                                           | 3 – 70 – 89%<br>3 – 70 – 89%<br>4 – Above 90%  |
| 8/25/2018 9:37:22 Sindhukushi853@gmail.com Sindhu.V. Yes<br>8/25/2018 14:44:06 gaganaks83@gmail.com Gagana k s Yes                                                                                                                  | 18 2018-19 Male<br>18 2018-19 Female<br>18 2018-19 Female   | Bachelor's Commerce                                        | 3 – 70 to 84% 3 – Satisfactorily<br>3 – 70 to 84% 4 – Thoroughly                                          | 4 – Always ef 4– Excellent                                                      | 4 – Always fair                                         | 4 – Every time 4 – Regularly<br>4 – Every time 3 – Often                                       | 3 – Very well<br>3 – Very well<br>4 – Significantly         | 3 – Agree<br>4 – Strongly agree<br>3 – Agree                                               | 4 – Every time<br>4 – Every time<br>4 – Every time               | 3 – Usually                                        | 4 – Every time<br>4 – Every time<br>4 – Every time                                | 3 – Reasonably<br>4 – Fully<br>4 – Fully                     | 3 – Usually<br>3 – Usually<br>3 – Usually                                                | _                                                   | 4 – To a great extent 3 – Moderate                             | Strongly agree Strongly agree Neutral                                    | 4 – To a great extent                                  | 4 – Above 90%<br>3 – 70 – 89%<br>4 – Above 90% |
| 8/25/2018 19:50:50 shruthiayachita@gmail.com Shruthi Yes 8/26/2018 0:57:34 pareekshithlr17@gmail.com Pareekshith L R Yes                                                                                                            | 19 2018-19 Female<br>19 2018-19 Male                        | Bachelor's Commerce                                        | 4 – 85 to 100% 3 – Satisfactorily<br>4 – 85 to 100% 3 – Satisfactorily                                    | 4 – Always ef 4– Excellent                                                      | 4 – Always fair                                         | 3 – Usually 3 – Often                                                                          | 4 – Significantly<br>3 – Very well                          | 4 – Strongly agree<br>3 – Agree                                                            | 3 – Usually<br>2– Occasionally/Sometin                           | 4 – Every time                                     | 4 – Every time<br>3 – Usually                                                     | 4 – Fully<br>3 – Reasonably                                  | 3 – Usually<br>3 – Usually<br>3 – Usually                                                | Strongly agree Strongly agree                       |                                                                | Strongly agree Agree                                                     | 3 – Moderate                                           | 3 – 70 – 89%<br>3 – 70 – 89%                   |
| 8/26/2018 6:04:18 akkuakshatha50@gmail.com Akshatha Yes 8/26/2018 11:11:02 00reehan11@gmail.com Mohammed Reel Yes                                                                                                                   | 19 2018-19 Female<br>21 2018-19 Male                        | Bachelor's Commerce Bachelor's Commerce                    | 3 – 70 to 84% 3 – Satisfactorily<br>3 – 70 to 84% 4 –Thoroughly                                           | 2 – Just satis 3 – Very good<br>3 – Sometime 3 – Very good                      | 4 – Always fair<br>3 – Usually fair                     | 1 – Rarely 2 – Sometimes 3 – Usually 4 – Regularly                                             | 2 – Moderately<br>4 – Significantly                         | 4 – Strongly agree<br>3 – Agree                                                            | 3 – Usually<br>3 – Usually                                       | 3 – Usually<br>4 – Every time                      | 4 – Every time<br>4 – Every time                                                  | 4 – Fully<br>3 – Reasonably                                  | 1 – Rarely<br>3 – Usually                                                                | Strongly agree<br>Agree                             | 3 – Moderate<br>3 – Moderate                                   | Strongly agree<br>Agree                                                  | 4 – To a great extent<br>3 – Moderate                  | 3 – 70 – 89%<br>2 – 50 – 69%                   |
| 8/26/2018 16:17:46 vismaya9845@gmail.com Vismaya Yes 8/26/2018 21:24:30 zeeshanalikhan28@gmail.com MOHAMMED MUS Yes                                                                                                                 | 20 2018-19 Female<br>21 2018-19 Male                        | Bachelor's Commerce                                        | 3 – 70 to 84% 4 – Thoroughly<br>3 – 70 to 84% 4 – Thoroughly                                              | 4 – Always ef 4– Excellent                                                      | 4 – Always fair                                         | 3 – Usually 3 – Often                                                                          | 3 – Very well 3 – Very well 4 Significantly                 | 3 – Agree<br>3 – Agree                                                                     | 4 – Every time 3 – Usually                                       | 4 – Every time                                     | 4 – Every time 4 – Every time                                                     | 3 – Reasonably 3 – Reasonably                                | 4 – Every time 4 – Every time                                                            | Agree                                               | 4 – To a great extent 3 – Moderate 4 – To a great extent       | Strongly agree  Agree Strongly agree                                     | 3 – Moderate                                           | 3 – 70 – 89%<br>2 – 50 – 69%<br>3 – 70 – 80%   |
| 8/27/2018 2:31:14 prathap24051999@gmail.com Prathap kr Yes 8/27/2018 7:37:58 ramanath.pai99@gmail.com Ramnath Pai Yes 8/27/2018 12:44:42 mahaveerujainsmg@gmail.com Mahaveer u jain No                                              | 20 2018-19 Male<br>20 2018-19 Male<br>19 2018-19 Male       | Bachelor's Commerce                                        | 4 – 85 to 100% 4 – Thoroughly<br>4 – 85 to 100% 4 – Thoroughly<br>3 – 70 to 84% 3 – Satisfactorily        | 4 – Always ef 4– Excellent                                                      | 4 – Always fair                                         | 4 – Every time 4 – Regularly                                                                   | 4 – Significantly<br>4 – Significantly<br>4 – Significantly | 4 – Strongly agree<br>4 – Strongly agree<br>3 – Agree                                      | 4 – Every time<br>4 – Every time<br>3 – Usually                  |                                                    | 4 – Every time<br>4 – Every time<br>4 – Every time                                | 4 – Fully<br>4 – Fully<br>3 – Reasonably                     | 4 – Every time<br>4 – Every time<br>3 – Usually                                          |                                                     | 4 – To a great extent<br>4 – To a great extent<br>3 – Moderate | Strongly agree Strongly agree Strongly agree                             | 4 – To a great extent                                  | 3 – 70 – 89%<br>3 – 70 – 89%<br>2 – 50 – 69%   |
| 8/27/2018 17:51:26 subrahmanyag1999@gmail.com Subrahmanya G Yes 8/27/2018 22:58:10 yamunayamu548@gmail.com Yamuna.v Yes                                                                                                             | 21 2018-19 Male<br>20 2018-19 Female                        | Bachelor's Commerce                                        | 4 – 85 to 100% 4 – Thoroughly<br>3 – 70 to 84% 3 – Satisfactorily                                         | 4 – Always ef 3 – Very good                                                     | 4 – Always fair                                         | 4 – Every time 4 – Regularly                                                                   | 4 – Significantly<br>4 – Significantly<br>4 – Significantly | 3 – Agree<br>3 – Agree<br>4 – Strongly agree                                               | 4 – Every time<br>3 – Usually                                    | 4 – Every time                                     | 4 – Every time<br>4 – Every time<br>4 – Every time                                | 4 – Fully<br>4 – Fully                                       | 4 – Every time<br>4 – Every time                                                         |                                                     | 4 – To a great extent 3 – Moderate                             | Strongly agree Strongly agree                                            | 4 – To a great extent                                  | 2 - 50 - 69%<br>2 - 50 - 69%<br>2 - 50 - 69%   |
| 8/28/2018 4:04:54 Venkateshpaiv5630@gmail.com Venkatesh Pai V Yes 8/28/2018 9:11:38 shashankrpaiyaa@gmail.com Shashank raju pai Yes                                                                                                 | 20 2018-19 Male<br>20 2018-19 Male                          | Bachelor's Commerce Bachelor's Commerce                    | 4 – 85 to 100% 4 –Thoroughly<br>4 – 85 to 100% 4 –Thoroughly                                              | 3 – Sometime 3 – Very good<br>3 – Sometime 3 – Very good                        | 4 – Always fair<br>4 – Always fair                      | 4 – Every time 4 – Regularly 4 – Every time 3 – Often                                          | 4 – Significantly<br>4 – Significantly                      | 4 – Strongly agree<br>3 – Agree                                                            | 3 – Usually<br>4 – Every time                                    | 4 – Every time<br>4 – Every time                   | 4 – Every time<br>4 – Every time                                                  | 3 – Reasonably<br>4 – Fully                                  | 3 – Usually<br>4 – Every time                                                            | Agree<br>Strongly agree                             | 3 – Moderate<br>4 – To a great extent                          | Agree<br>Strongly agree                                                  | 3 – Moderate<br>3 – Moderate                           | 2 – 50 – 69%<br>3 – 70 – 89%                   |
| 8/28/2018 14:18:22 govindpatelpatel07@gmail.com Govind Patel Yes 8/28/2018 19:25:06 aftabmohammed313@gmail.com Mohammed aftab Yes                                                                                                   | 21 2018-19 Male<br>21 2018-19 Male                          |                                                            | 4 – 85 to 100% 4 –Thoroughly 3 – 70 to 84% 3 – Satisfactorily                                             |                                                                                 | •                                                       |                                                                                                | 3 – Very well<br>4 – Significantly                          | 3 – Agree<br>4 – Strongly agree                                                            | 3 – Usually<br>4 – Every time                                    | •                                                  | <ul><li>4 – Every time</li><li>4 – Every time</li></ul>                           | 4 – Fully<br>4 – Fully                                       | 4 – Every time<br>3 – Usually                                                            | Agree<br>Strongly agree                             | 4 – To a great extent<br>3 – Moderate                          | Strongly agree<br>Agree                                                  |                                                        | 2 – 50 – 69%<br>2 – 50 – 69%                   |
|                                                                                                                                                                                                                                     |                                                             |                                                            |                                                                                                           |                                                                                 |                                                         |                                                                                                |                                                             |                                                                                            |                                                                  |                                                    |                                                                                   |                                                              |                                                                                          |                                                     |                                                                |                                                                          |                                                        |                                                |