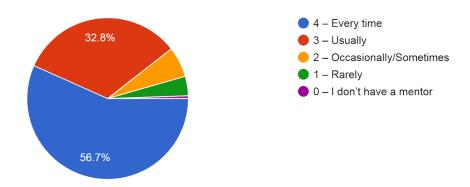

| 1. Please                                                                                                                                                                                                                           |                                                             |                                                            |                                                                                                           | 9. How well 10. The                                                             |                                                         | 13. The institute                                                                              | takes 14. I he teaching ar                                  | nd                                                                                         |                                                                  |                                                    |                                                                                   |                                                              |                                                                                          | 21. The institution makes                           | 22. I he institute/ teachers                                   | 5                                                                        | 24. Efforts are made by                                |                                                |
|-------------------------------------------------------------------------------------------------------------------------------------------------------------------------------------------------------------------------------------|-------------------------------------------------------------|------------------------------------------------------------|-----------------------------------------------------------------------------------------------------------|---------------------------------------------------------------------------------|---------------------------------------------------------|------------------------------------------------------------------------------------------------|-------------------------------------------------------------|--------------------------------------------------------------------------------------------|------------------------------------------------------------------|----------------------------------------------------|-----------------------------------------------------------------------------------|--------------------------------------------------------------|------------------------------------------------------------------------------------------|-----------------------------------------------------|----------------------------------------------------------------|--------------------------------------------------------------------------|--------------------------------------------------------|------------------------------------------------|
| confirm this is the first                                                                                                                                                                                                           |                                                             | ,                                                          | 7. How much of 8. How well did                                                                            |                                                                                 | 11. Fairness of the internal                            | 12. Was your an active interest performance in promoting internal assignments student exchange | ship, your institution                                      | 15. The institution                                                                        | 16. Teachers inform you about your expected                      | 17 Vour montar doos a                              | 18. The teachers illustra                                                         | , ,                                                          | 20. Teachers are able to                                                                 | effort to engage students in the monitoring, review | methods, such as                                               | 23 Taachare ancouraga                                                    | •                                                      | , ,                                            |
| and only tim you answer Timestamp Email Address Name this survey.                                                                                                                                                                   | ₹<br>2. Age 3. Year 4. Gende                                | program are are you you pursuing currently or now pursuing | the syllabus the teachers was covered in prepare for the the class classes                                | able to teaching can communicat best be e described as                          | evaluation process by the teachers.                     | discussed with visit opportunitie vou students.                                                | •                                                           | provides multiple d opportunities to learn an grow.                                        | competencies, course<br>and outcomes, and<br>programme outcomes. | necessary follow-up with                           | the concepts through examples and applications.                                   | encourage you with<br>providing right level of<br>challenges | and help you to overcom them.                                                            |                                                     | participative learning and                                     | 23. Teachers encourage you to participate in extracurricular activities. |                                                        | • •                                            |
| 8/1/2018 23:16:41 sureshhm62@gmail.com SURESH H M Yes 8/2/2018 4:23:25 Sindhurani895@gmail.com Sindhu Rani.N Yes                                                                                                                    | 22 2018-19 Male<br>19 2018-19 Female                        |                                                            | • • • • • • • • • • • • • • • • • • • •                                                                   | <ul><li>4 – Always ef 4– Excellent</li><li>4 – Always ef 4– Excellent</li></ul> | 4 – Always fair                                         | 3 – Usually 3 – Often 3 – Usually 4 – Regularly                                                | 4 – Significantly<br>4 – Significantly                      | 4 – Strongly agree<br>4 – Strongly agree                                                   | 4 – Every time<br>4 – Every time                                 | 4 – Every time                                     | 4 – Every time<br>4 – Every time                                                  | 4 – Fully<br>4 – Fully                                       | 4 – Every time<br>4 – Every time                                                         | Agree                                               | 4 – To a great extent<br>4 – To a great extent                 | Agree<br>Strongly agree                                                  | 3 – Moderate<br>4 – To a great extent                  | 2 – 50 – 69%<br>3 – 70 – 89%                   |
| 8/2/2018 9:30:09 suhassvernekar3@gmail.com Suhas s Vernekar Yes 8/2/2018 14:36:53 varuptl5@gmail.com Varun N Yes                                                                                                                    | 20 2018-19 Male<br>20 2018-19 Male                          | Bachelor's Commerce                                        | 3 – 70 to 84% 3 – Satisfactorily                                                                          | 3 – Sometime 2 – Good                                                           | 2 – Sometimes ur                                        | •                                                                                              | 3 – Very well<br>3 – Very well                              | 4 – Strongly agree<br>3 – Agree                                                            | 3 – Usually<br>3 – Usually                                       | 3 – Usually<br>3 – Usually                         | 2 – Occasionally/Someti<br>3 – Usually                                            | 3 – Reasonably                                               | 2 – Occasionally/Sometin<br>3 – Usually                                                  | Agree                                               | 3 – Moderate<br>2 – Some what                                  | Strongly agree<br>Agree                                                  | 3 – Moderate                                           | 3 – 70 – 89%<br>0 – Below 29%                  |
| 8/2/2018 19:43:37       ss7094365@gaiml.co       Sharath       Yes         8/3/2018 0:50:21       meghasmgc@gmail.com       Megha       Yes         8/3/2018 5:57:05       fardeenahmed207@gmail.com       Fardeen ahamed       Yes | 20 2018-19 Male<br>20 2018-19 Female<br>19 2018-19 Male     | Bachelor's Commerce                                        | 1– 30 to 54% 2 – Poorly                                                                                   | 3 – Sometim∈1 – Fair                                                            | - ,                                                     | 13 – Usually 3 – Often<br>3 – Usually 2 – Sometimes<br>4 – Every time 3 – Often                | 2 – Moderately<br>2 – Moderately<br>3 – Very well           | 4 – Strongly agree<br>3 – Agree<br>3 – Agree                                               | 4 – Every time<br>4 – Every time<br>4 – Every time               | 3 – Usually<br>3 – Usually<br>4 – Every time       | 3 – Usually<br>3 – Usually<br>4 – Every time                                      | 3 – Reasonably<br>3 – Reasonably<br>3 – Reasonably           | 4 – Every time<br>4 – Every time<br>3 – Usually                                          | Strongly agree Agree                                | 3 – Moderate<br>2 – Some what<br>3 – Moderate                  | Agree<br>Agree<br>Strongly agree                                         | 2 – Some what                                          | 3 – 70 – 89%<br>1 – 30 – 49%<br>3 – 70 – 89%   |
| 8/3/2018 11:03:49 987mdrehan@gmail.com Noor fathima Yes<br>8/3/2018 16:10:33 punithhg1995@gmail.com PUNITH H G No                                                                                                                   | 19 2018-19 Male<br>19 2018-19 Female<br>22 2018-19 Male     | Bachelor's Commerce                                        |                                                                                                           | 4 – Always ef 3 – Very good                                                     | 3 – Usually fair                                        | 7                                                                                              | 3 – Very well<br>3 – Very well<br>4 – Significantly         | 3 – Agree<br>3 – Agree<br>4 – Strongly agree                                               | 3 – Usually<br>4 – Every time                                    | 4 – Every time<br>4 – Every time<br>4 – Every time | 3 – Usually<br>4 – Every time                                                     | 4 – Fully<br>4 – Fully                                       | 3 – Usually<br>3 – Usually<br>4 – Every time                                             | Strongly agree Strongly agree                       | 1 – Very little<br>4 – To a great extent                       | Agree Strongly agree                                                     | 4 – To a great extent                                  | 1 – 30 – 49%<br>4 – Above 90%                  |
| 8/3/2018 21:17:17 adnanbasha.abs@gmail.com Adnan basha Yes 8/4/2018 2:24:01 mdumer1024@gmail.com Mohammed Umer Yes                                                                                                                  | 19 2018-19 Male<br>19 2018-19 Male                          | Bachelor's Commerce                                        | 2 – 55 to 69% 3 – Satisfactorily                                                                          | 3 – Sometime 3 – Very good                                                      | 2 – Sometimes ur                                        | <u>-</u>                                                                                       | 2 – Moderately<br>3 – Very well                             | 3 – Agree<br>2 – Neutral                                                                   | 3 – Usually<br>0– Never                                          | 3 – Usually<br>2 – Occasionally/Sometim            | 3 – Usually<br>n∈3 – Usually                                                      | 3 – Reasonably<br>0– Unable to                               | 3 – Usually<br>2 – Occasionally/Sometin                                                  | Agree                                               | 3 – Moderate<br>3 – Moderate                                   | Agree<br>Agree                                                           | 2 – Some what<br>3 – Moderate                          | 0 – Below 29%<br>0 – Below 29%                 |
| 8/4/2018 7:30:45 nishchitha135@gmail.com Nishchitha.V Yes 8/4/2018 12:37:29 rudraswamyswamy51910@gmail.c 7349787417 Yes                                                                                                             | 18 2018-19 Female<br>18 2018-19 Male                        | Bachelor's Commerce                                        | 3 – 70 to 84% 3 – Satisfactorily<br>4 – 85 to 100% 3 – Satisfactorily                                     | 4 – Always ef 4– Excellent                                                      | 4 – Always fair                                         | 4 – Every time 4 – Regularly                                                                   | 3 – Very well<br>4 – Significantly                          | 3 – Agree<br>4 – Strongly agree                                                            | 3 – Usually<br>3 – Usually                                       |                                                    | 3 – Usually 4 – Every time                                                        | 3 – Reasonably<br>4 – Fully                                  | 3 – Usually<br>4 – Every time                                                            | Agree<br>Strongly agree                             | 2 – Some what<br>4 – To a great extent                         | Agree Strongly agree                                                     | 4 – To a great extent                                  | 2 – 50 – 69%<br>4 – Above 90%                  |
| 8/4/2018 17:44:13 lalshithamgowda2000@gmail.com Lakshitha m Yes 8/4/2018 22:50:57 umeshhanavada@gmail.com Rakesh H u Yes 8/5/2018 3:57:41 Vmdnkmr@gmail.com V Madan Kumar Yes                                                       | 19 2018-19 Female<br>18 2018-19 Male<br>19 2018-19 Male     | Bachelor's Commerce                                        | 4 – 85 to 100% 3 – Satisfactorily                                                                         | 3 – Sometime 3 – Very good                                                      | •                                                       | 4 – Every time 3 – Often                                                                       | 0– Not at all<br>3 – Very well<br>3 – Very well             | 2 – Neutral<br>3 – Agree<br>4 – Strongly agree                                             | 1 – Rarely<br>4 – Every time<br>3 – Usually                      | 1 – Rarely<br>4 – Every time<br>1 – Rarely         | <ul><li>2 – Occasionally/Someti</li><li>3 – Usually</li><li>3 – Usually</li></ul> | Me 3 – Reasonably<br>4 – Fully<br>3 – Reasonably             | 4 – Every time<br>4 – Every time<br>3 – Usually                                          | Strongly agree<br>Strongly agree<br>Agree           | 4 – To a great extent<br>3 – Moderate<br>3 – Moderate          | Strongly agree Agree Strongly agree                                      | •                                                      | 3 - 70 - 89%<br>2 - 50 - 69%<br>0 - Below 29%  |
| 8/5/2018 9:04:25 santhoshgopi720@gmail.com Santhosha s Yes<br>8/5/2018 14:11:09 Nimhansimrannimhan@gmail.com NIMHAN SIMRAN Yes                                                                                                      | 20 2018-19 Male<br>18 2018-19 Female                        | Bachelor's Commerce                                        | 4 – 85 to 100% 3 – Satisfactorily                                                                         | 4 – Always ef 4– Excellent                                                      | •                                                       | 4 – Every time 4 – Regularly                                                                   | 3 – Very well<br>2 – Moderately                             | 4 – Strongly agree<br>2 – Neutral                                                          | 4 – Every time<br>2– Occasionally/Sometin                        | 3 – Usually                                        | 4 – Every time                                                                    | 4 – Fully<br>1 – Slightly                                    | 4 – Every time<br>1 – Rarely                                                             | 3                                                   | 4 – To a great extent<br>2 – Some what                         | Strongly agree Neutral                                                   |                                                        | 4 – Above 90%<br>1 – 30 – 49%                  |
| 8/5/2018 19:17:53 vpsahana04@gmail.com Sahana V palankaı Yes 8/6/2018 0:24:37 prakruthi6smg@gmail.com Prakruthi.K Yes                                                                                                               | 18 2018-19 Female<br>18 2018-19 Female                      | Bachelor's Commerce                                        | 1– 30 to 54% 3 – Satisfactorily                                                                           | 2 – Just satis 2 – Good                                                         | 3 – Usually fair                                        | •                                                                                              | <ul><li>2 – Moderately</li><li>2 – Moderately</li></ul>     | 3 – Agree<br>3 – Agree                                                                     | 2- Occasionally/Sometin 3 - Usually                              | 2 – Occasionally/Sometim                           | 3 – Usually<br>n∈4 – Every time                                                   | 2 – Partially<br>2 – Partially                               | 2 – Occasionally/Sometin<br>2 – Occasionally/Sometin                                     | n∈Neutral                                           | 3 – Moderate<br>3 – Moderate                                   | Agree<br>Agree                                                           | 3 – Moderate                                           | 2 – 50 – 69%<br>0 – Below 29%                  |
| 8/6/2018 5:31:21 koursapna36@gmail.com Sapna kour Yes<br>8/6/2018 10:38:05 poojavsmg.2018@gmail.com Pooja v No<br>8/6/2018 15:44:49 hemaliblk123@gmail.com R Hemavathi Bai Yes                                                      | 20 2018-19 Female<br>19 2018-19 Female<br>19 2018-19 Female | Bachelor's Commerce                                        | 4 – 85 to 100% 4 –Thoroughly                                                                              | 4 – Always ef 4– Excellent                                                      | 4 – Always fair                                         | 4 – Every time 4 – Regularly<br>4 – Every time 4 – Regularly<br>2 – Occasionally 4 – Regularly | 3 – Very well<br>4 – Significantly<br>3 – Very well         | <ul><li>4 – Strongly agree</li><li>4 – Strongly agree</li><li>4 – Strongly agree</li></ul> | 4 – Every time<br>4 – Every time<br>3 – Usually                  | •                                                  | 4 – Every time<br>4 – Every time<br>4 – Every time                                | 4 – Fully<br>4 – Fully<br>3 – Reasonably                     | 4 – Every time<br>4 – Every time<br>3 – Usually                                          | Strongly agree<br>Strongly agree<br>Neutral         | 4 – To a great extent<br>4 – To a great extent<br>3 – Moderate | Agree<br>Strongly agree<br>Strongly agree                                | 4 – To a great extent                                  | 3 – 70 – 89%<br>4 – Above 90%<br>2 – 50 – 69%  |
| 8/6/2018 20:51:33 Apoorvas9901@gmail.com Apoorva Yes 8/7/2018 1:58:17 prarthanavijoshi@gmail.com Prarthana v joshi Yes                                                                                                              | 20 2018-19 Female<br>19 2018-19 Female                      | Bachelor's Commerce                                        | 3 – 70 to 84% 3 – Satisfactorily                                                                          | . , ,                                                                           | 2 – Sometimes ur<br>0– Unfair                           |                                                                                                | 4 – Significantly 3 – Very well                             | 3 – Agree<br>3 – Agree                                                                     | 4 – Every time<br>1 – Rarely                                     | -                                                  | 4 – Every time<br>4 – Every time<br>4 – Every time                                | 1 – Slightly<br>1 – Slightly                                 | 3 – Usually<br>3 – Usually<br>0 – Never                                                  | Neutral<br>Agree                                    | 4 – To a great extent<br>3 – Moderate                          | Strongly agree  Strongly agree  Agree                                    | 4 – To a great extent                                  | 3 – 70 – 89%<br>1 – 30 – 49%                   |
| 8/7/2018 7:05:01 Karthickj854@gmail.com Lalith Yes 8/7/2018 12:11:45 Dishabafna2@icloud.com Disha bafna Yes                                                                                                                         | 20 2018-19 Male<br>20 2018-19 Female                        |                                                            |                                                                                                           | 3 – Sometime 3 – Very good                                                      | •                                                       | 3 – Usually 3 – Often<br>4 – Every time 4 – Regularly                                          | 3 – Very well<br>3 – Very well                              | 3 – Agree<br>3 – Agree                                                                     | 3 – Usually<br>4 – Every time                                    | 3 – Usually<br>3 – Usually                         | 3 – Usually<br>3 – Usually                                                        | 4 – Fully<br>3 – Reasonably                                  | 2 – Occasionally/Sometin<br>3 – Usually                                                  | · ·                                                 | 3 – Moderate<br>3 – Moderate                                   | Strongly agree<br>Agree                                                  | 3 – Moderate                                           | 3 – 70 – 89%<br>3 – 70 – 89%                   |
| 8/7/2018 17:18:29 bhanuprakashsbhanu@gmail.com Bhanu prakash.s Yes 8/7/2018 22:25:13 akshathabhatt1@gmail.com Akshatha A R Yes                                                                                                      | 20 2018-19 Male<br>20 2018-19 Female                        | Bachelor's Commerce                                        | 4 – 85 to 100% 3 – Satisfactorily<br>3 – 70 to 84% 4 – Thoroughly                                         | 4 – Always ef 4– Excellent                                                      | 3 – Usually fair                                        | 3 – Usually 2 – Sometimes                                                                      | 4 – Significantly 4 – Significantly                         | 3 – Agree<br>3 – Agree                                                                     | 3 – Usually<br>4 – Every time                                    | •                                                  | 4 – Every time<br>4 – Every time                                                  | 4 – Fully<br>3 – Reasonably                                  | 3 – Usually<br>4 – Every time                                                            | _                                                   | 3 – Moderate 4 – To a great extent                             | Strongly agree Strongly agree                                            | 4 – To a great extent                                  | 2 – 50 – 69%<br>3 – 70 – 89%                   |
| 8/8/2018 3:31:57 ranjitharanju07111999@gmail.comRanjitha Yes<br>8/8/2018 8:38:41 bhoomikajshetty1999@gmail.com Bhoomika J Shetty Yes<br>8/8/2018 13:45:25 shanenousheen24768608@gmail.com Bhoomika J Shetty Yes                     | 20 2018-19 Female<br>20 2018-19 Female<br>20 2018-19 Female | Bachelor's Commerce                                        | 3 – 70 to 84% 3 – Satisfactorily<br>3 – 70 to 84% 4 –Thoroughly<br>3 – 70 to 84% 3 – Satisfactorily       | 4 – Always ef 4– Excellent                                                      | 3 – Usually fair                                        | 4 – Every time 4 – Regularly                                                                   | 2 – Moderately<br>3 – Very well                             | 2 – Neutral 4 – Strongly agree                                                             | 3 – Usually<br>4 – Every time<br>3 – Usually                     | 3 – Usually<br>4 – Every time<br>3 – Usually       | 3 – Usually<br>4 – Every time<br>4 – Every time                                   | 2 – Partially<br>3 – Reasonably<br>4 – Fully                 | <ul><li>2 – Occasionally/Sometir</li><li>3 – Usually</li><li>4 – Every time</li></ul>    | Strongly agree                                      | 3 – Moderate<br>3 – Moderate<br>3 – Moderate                   | Neutral<br>Agree                                                         | 4 – To a great extent                                  | 0 – Below 29%<br>3 – 70 – 89%<br>3 – 70 – 89%  |
| 8/8/2018 18:52:09 sandeepmv1703@gmail.com Sandeepa m v Yes 8/8/2018 23:58:53 neharnaidu1999@gmail.com Neha r Yes                                                                                                                    | 19 2018-19 Male<br>20 2018-19 Female                        | Bachelor's Commerce                                        | 2 – 55 to 69% 3 – Satisfactorily<br>3 – 70 to 84% 3 – Satisfactorily                                      | 4 – Always ef 3 – Very good                                                     | 3 – Usually fair                                        | 3 – Usually 3 – Often                                                                          | 3 – Very well<br>3 – Very well<br>3 – Very well             | 4 – Strongly agree<br>4 – Strongly agree<br>4 – Strongly agree                             | 3 – Usually<br>3 – Usually<br>3 – Usually                        | ·                                                  | 4 – Every time<br>4 – Every time<br>4 – Every time                                | 3 – Reasonably<br>3 – Reasonably                             | 4 – Every time<br>4 – Every time<br>3 – Usually                                          | Agree Strongly agree Strongly agree                 | 3 – Moderate<br>3 – Moderate<br>3 – Moderate                   | Agree<br>Agree                                                           | 3 – Moderate                                           | 3 – 70 – 89%<br>2 – 50 – 69%                   |
| 8/9/2018 5:05:37 pavankoudike20@gmail.com Pavan kl Yes<br>8/9/2018 10:12:21 sumanthskatte@gmail.com Sumanth K S Yes                                                                                                                 | 20 2018-19 Male<br>19 2018-19 Male                          | Bachelor's Commerce                                        | 4 – 85 to 100% 3 – Satisfactorily<br>4 – 85 to 100% 4 – Thoroughly                                        | 4 – Always ef 4– Excellent                                                      | 4 – Always fair                                         | 4 – Every time 4 – Regularly                                                                   | 4 – Significantly<br>4 – Significantly                      | 3 – Agree<br>4 – Strongly agree                                                            | 3 – Usually<br>4 – Every time                                    | 4 – Every time                                     | 4 – Every time<br>4 – Every time                                                  | 4 – Fully<br>4 – Fully                                       | 4 – Every time<br>4 – Every time                                                         | Strongly agree                                      | 4 – To a great extent<br>4 – To a great extent                 | Agree<br>Strongly agree                                                  | 4 – To a great extent                                  | 3 – 70 – 89%<br>4 – Above 90%                  |
| 8/9/2018 15:19:05 salonijain2614@gmail.com Saloni parakh Yes 8/9/2018 20:25:49 hnspoorthi2000@gmail.com Spoorthi H N Yes                                                                                                            | 19 2018-19 Female<br>19 2018-19 Female                      | Bachelor's Commerce                                        | 4 – 85 to 100% 4 –Thoroughly<br>4 – 85 to 100% 4 –Thoroughly                                              | 4 – Always ef 4– Excellent                                                      |                                                         | 3 – Usually 1 – Rarely 4 – Every time 3 – Often                                                | 3 – Very well<br>4 – Significantly                          | 3 – Agree<br>4 – Strongly agree                                                            | 3 – Usually<br>4 – Every time                                    | 3 – Usually<br>4 – Every time                      | 4 – Every time<br>4 – Every time                                                  | 4 – Fully<br>4 – Fully                                       | 4 – Every time<br>4 – Every time                                                         | Strongly agree<br>Strongly agree                    | 3 – Moderate<br>4 – To a great extent                          | Strongly agree<br>Strongly agree                                         | 4 – To a great extent                                  | 3 – 70 – 89%<br>3 – 70 – 89%                   |
| 8/10/2018 1:32:33 arpithasb071999@gmail.Com Arpitha SB Yes<br>8/10/2018 6:39:17 sudheerajain23@gmail.com Sudheera k c jain Yes                                                                                                      | 19 2018-19 Female<br>20 2018-19 Male                        | Bachelor's Commerce                                        | 2 – 55 to 69% 4 –Thoroughly<br>4 – 85 to 100% 4 –Thoroughly                                               | 4 - Always ef 4- Excellent                                                      | •                                                       | 4 – Every time 3 – Often                                                                       | 4 – Significantly 4 – Significantly                         | 3 – Agree<br>3 – Agree                                                                     | 4 – Every time<br>4 – Every time                                 | 4 – Every time<br>4 – Every time                   | 3 – Usually<br>4 – Every time                                                     | 3 – Reasonably<br>4 – Fully                                  | 3 – Usually<br>3 – Usually                                                               | Agree<br>Strongly agree                             |                                                                | Agree<br>Strongly agree                                                  | 4 – To a great extent                                  | 3 – 70 – 89%<br>4 – Above 90%                  |
| 8/10/2018 11:46:01 saifansaif1234@gmail.com Saifan khan Yes 8/10/2018 16:52:45 sanathkumar.s.shet98@gmail.com Sanath shet Yes 8/10/2018 21:59:29 savinanarayana@gmail.com Savina.N Yes                                              | 20 2018-19 Male<br>19 2018-19 Male<br>19 2018-19 Female     | Bachelor's Commerce                                        | 3 – 70 to 84% 3 – Satisfactorily<br>4 – 85 to 100% 4 –Thoroughly<br>2 – 55 to 69% 3 – Satisfactorily      | 4 – Always ef 4– Excellent                                                      | 4 – Always fair                                         | 4 – Every time 4 – Regularly                                                                   | 4 – Significantly 4 – Significantly Moderately              | 3 – Agree<br>3 – Agree                                                                     | 2– Occasionally/Sometin 4 – Every time                           | _ *.                                               | 3 – Usually 4 – Every time                                                        | 3 – Reasonably<br>3 – Reasonably<br>3 – Reasonably           | 3 – Usually<br>3 – Usually<br>3 – Usually                                                | Agree<br>Agree<br>Noutral                           | 3 – Moderate<br>3 – Moderate<br>3 – Moderate                   | Agree<br>Agree                                                           | 3 – Moderate                                           | 3 – 70 – 89%<br>3 – 70 – 89%<br>2 – 50 – 69%   |
| 8/10/2018 21:59:29 savinanarayana@gmail.com Savina.N Yes 8/11/2018 3:06:13 Sanchithadv@gmail.com Sanchitha D.v Yes 8/11/2018 8:12:57 rekhabr25@gmail.com Rekha.b.r Yes                                                              | 19 2018-19 Female<br>19 2018-19 Female<br>18 2018-19 Female | Bachelor's Commerce                                        | 3 – 70 to 84% 3 – Satisfactorily<br>1– 30 to 54% 3 – Satisfactorily                                       | 4 – Always ef 3 – Very good                                                     | 4 – Always fair                                         | -                                                                                              | 2 – Moderately<br>3 – Very well<br>2 – Moderately           | 3 – Agree<br>3 – Agree<br>3 – Agree                                                        | 3 – Usually<br>3 – Usually<br>2– Occasionally/Sometin            | 3 – Usually                                        | 3 – Usually<br>4 – Every time                                                     | 3 – Reasonably<br>2 – Partially                              | 4 – Every time 2 – Occasionally/Sometin                                                  | Agree<br>ne Aaree                                   | 3 – Moderate<br>3 – Moderate<br>3 – Moderate                   | Agree<br>Agree<br>Agree                                                  | 3 – Moderate                                           | 2 – 30 – 69%<br>3 – 70 – 89%<br>1 – 30 – 49%   |
| 8/11/2018 13:19:41 thejashwinimm01@gmail.com Thejashwini M M Yes 8/11/2018 18:26:25 manujhmanu07@gmail.com Manu JH Yes                                                                                                              | 18 2018-19 Female<br>19 2018-19 Male                        | Bachelor's Commerce                                        | 2 – 55 to 69% 3 – Satisfactorily<br>2 – 55 to 69% 3 – Satisfactorily                                      | 2 – Just satis 2 – Good                                                         | 2 – Sometimes ur                                        | ni 1 – Rarely 4 – Regularly                                                                    | 3 – Very well<br>3 – Very well                              | 3 – Agree<br>4 – Strongly agree                                                            | 3 – Usually<br>4 – Every time                                    | 0 – I don't have a mentor<br>3 – Usually           | •                                                                                 | 1 – Slightly<br>4 – Fully                                    | 0 – Never<br>3 – Usually                                                                 | Neutral<br>Agree                                    | 1 – Very little<br>3 – Moderate                                | Agree<br>Strongly agree                                                  | 3 – Moderate                                           | 0 – Below 29%<br>4 – Above 90%                 |
| 8/11/2018 23:33:09 madhupraju007@gmail.com Madhusudhan k Yes 8/12/2018 4:39:53 sahanasg1299smg@gmail.com Sahana S.G Yes                                                                                                             | 20 2018-19 Male<br>19 2018-19 Female                        | Other Commerce                                             | 4 – 85 to 100% 4 –Thoroughly 3 – 70 to 84% 4 –Thoroughly                                                  | 4 – Always ef 4– Excellent                                                      | 3 – Usually fair                                        | 3 – Usually 4 – Regularly                                                                      | 4 – Significantly<br>3 – Very well                          | 4 – Strongly agree<br>3 – Agree                                                            | 4 – Every time<br>4 – Every time                                 | 3 – Usually                                        | 4 – Every time<br>3 – Usually                                                     | 4 – Fully<br>4 – Fully                                       | 4 – Every time<br>3 – Usually                                                            |                                                     | 4 – To a great extent<br>4 – To a great extent                 | Strongly agree<br>Strongly agree                                         | _                                                      | 4 – Above 90%<br>3 – 70 – 89%                  |
| 8/12/2018 9:46:37 sahanasahana179@gmail.com Sahana k Yes 8/12/2018 14:53:21 spoorthyhs12@gmail.com Spoorthy h s Yes                                                                                                                 | 19 2018-19 Female<br>18 2018-19 Female                      | Bachelor's Commerce                                        | 3 – 70 to 84% 3 – Satisfactorily<br>2 – 55 to 69% 3 – Satisfactorily                                      | 4 – Always ef 4– Excellent                                                      | 3 – Usually fair                                        | 3 – Usually 3 – Often                                                                          | 4 – Significantly<br>2 – Moderately                         | 4 – Strongly agree<br>3 – Agree                                                            | 4 – Every time<br>3 – Usually                                    | 3 – Usually                                        | 4 – Every time<br>3 – Usually                                                     | 4 – Fully<br>3 – Reasonably                                  | 4 – Every time<br>3 – Usually                                                            | Neutral                                             | 4 – To a great extent<br>3 – Moderate                          | Strongly agree Agree                                                     | 3 – Moderate                                           | 4 – Above 90%<br>1 – 30 – 49%                  |
| 8/12/2018 20:00:05 vikasvikki19667@gmail.com Vikas.V.S Yes 8/13/2018 1:06:49 nayazahamad85@gmail.com Nayaz ahamed Yes 8/13/2018 6:13:33 shashankodeyar9474@gmail.com Shashank Yes                                                   | 18 2018-19 Male<br>18 2018-19 Male<br>18 2018-19 Male       | Bachelor's Commerce                                        | 4 – 85 to 100% 3 – Satisfactorily<br>3 – 70 to 84% 3 – Satisfactorily<br>3 – 70 to 84% 3 – Satisfactorily | 4 – Always ef 3 – Very good                                                     | 3 – Usually fair                                        |                                                                                                | 3 – Very well<br>2 – Moderately<br>3 – Very well            | 3 – Agree<br>4 – Strongly agree<br>4 – Strongly agree                                      | 1 – Rarely<br>4 – Every time<br>3 – Usually                      | 3 – Usually<br>4 – Every time<br>3 – Usually       | 1– Rarely<br>3 – Usually<br>3 – Usually                                           | 2 – Partially<br>3 – Reasonably<br>4 – Fully                 | <ul><li>2 – Occasionally/Sometir</li><li>4 – Every time</li><li>4 – Every time</li></ul> | n∈Agree<br>Agree<br>Agree                           | 1 – Very little<br>1 – Very little<br>2 – Some what            | Strongly agree<br>Agree<br>Agree                                         | 4 – To a great extent                                  | 3 – 70 – 89%<br>2 – 50 – 69%<br>3 – 70 – 89%   |
| 8/13/2018 11:20:17 vmshanthesh@gmail.com Shanthesha V M Yes 8/13/2018 16:27:01 prajwalprajju0030@gmail.com Prajwal.H Yes                                                                                                            | 19 2018-19 Male<br>19 2018-19 Male<br>19 2018-19 Male       | Bachelor's Commerce                                        | 4 – 85 to 100% 3 – Satisfactorily<br>4 – 85 to 100% 4 – Thoroughly                                        | 4 – Always ef 4– Excellent                                                      | 4 – Always fair                                         | 4 – Every time 4 – Regularly                                                                   | 3 – Very well<br>3 – Very well<br>3 – Very well             | 4 – Strongly agree<br>4 – Strongly agree<br>4 – Strongly agree                             | 4 – Every time<br>4 – Every time                                 | 3 – Usually                                        | 4 – Every time<br>4 – Every time                                                  | 4 – Fully<br>4 – Fully<br>4 – Fully                          | 4 – Every time<br>4 – Every time<br>3 – Usually                                          | Strongly agree                                      | 4 – To a great extent<br>4 – To a great extent                 | Strongly agree Strongly agree                                            | 4 – To a great extent                                  | 4 – Above 90%<br>4 – Above 90%                 |
| 8/13/2018 21:33:45 vandanaainour6212@gmail.com Vandana A, N Yes 8/14/2018 2:40:29 smgrakshiths@gmail.com Rakshith S Yes                                                                                                             | 20 2018-19 Female<br>18 2018-19 Male                        | Bachelor's Commerce                                        | 4 – 85 to 100% 3 – Satisfactorily<br>4 – 85 to 100% 3 – Satisfactorily                                    | 3 – Sometime 3 – Very good                                                      | 2 – Sometimes ur                                        | ni3 – Usually 3 – Often                                                                        | 3 – Very well<br>3 – Very well                              | 2 – Neutral<br>4 – Strongly agree                                                          | 1 – Rarely<br>3 – Usually                                        | 2 – Occasionally/Sometim<br>3 – Usually            | •                                                                                 | 4 – Fully<br>4 – Fully                                       | 3 – Usually<br>4 – Every time                                                            | Strongly agree<br>Agree                             | 3 – Moderate<br>3 – Moderate                                   | Agree<br>Agree                                                           | 3 – Moderate                                           | 3 – 70 – 89%<br>3 – 70 – 89%                   |
| 8/14/2018 7:47:13 Anjalianju97645@gmail.com Anjali.S Yes 8/14/2018 12:53:57 marumaruthi393@gmail.com Maruthi n Yes                                                                                                                  | 18 2018-19 Female<br>19 2018-19 Male                        | Bachelor's Commerce                                        | 3 – 70 to 84% 3 – Satisfactorily<br>3 – 70 to 84% 3 – Satisfactorily                                      | 4 – Always ef 4– Excellent                                                      | 4 – Always fair                                         | _                                                                                              | 2 – Moderately<br>3 – Very well                             | 3 – Agree<br>4 – Strongly agree                                                            | 3 – Usually<br>4 – Every time                                    | 4 – Every time                                     | 4 – Every time<br>4 – Every time                                                  | 3 – Reasonably<br>3 – Reasonably                             | 3 – Usually<br>4 – Every time                                                            | Agree<br>Agree                                      | 3 – Moderate<br>3 – Moderate                                   | Agree<br>Strongly agree                                                  | 3 – Moderate                                           | 3 – 70 – 89%<br>3 – 70 – 89%                   |
| 8/14/2018 18:00:41 nadirabanu6789@gmail.com Nadira Banu Yes 8/14/2018 23:07:25 premasg4@gmail.com Prema S.G Yes                                                                                                                     | 19 2018-19 Female<br>19 2018-19 Female                      | Bachelor's Commerce                                        | 3 – 70 to 84% 3 – Satisfactorily<br>2 – 55 to 69% 3 – Satisfactorily                                      | 3 – Sometime 3 – Very good                                                      | 3 – Usually fair                                        | 4 – Every time 4 – Regularly                                                                   | 4 – Significantly 3 – Very well                             | 4 – Strongly agree 4 – Strongly agree                                                      | 4 – Every time 4 – Every time                                    | 4 – Every time                                     | 4 – Every time 3 – Usually                                                        | 3 – Reasonably<br>4 – Fully                                  | 1 – Rarely<br>3 – Usually                                                                | Agree Strongly agree                                | 3 – Moderate 3 – Moderate                                      | Strongly agree Strongly agree                                            | 4 – To a great extent                                  | 2 – 50 – 69%<br>3 – 70 – 89%                   |
| 8/15/2018 4:14:09 www.aishaabdullatif02@gmail.comBi bi ayesha Yes 8/15/2018 9:20:53 kavyabvkavya409@gmail.com Kavya bv Yes 8/15/2018 14:27:37 sachinms1204@gmail.com sachin M S Yes                                                 | 18 2018-19 Female<br>19 2018-19 Female<br>20 2018-19 Male   | Bachelor's Commerce                                        | 3 – 70 to 84% 3 – Satisfactorily<br>2 – 55 to 69% 3 – Satisfactorily<br>4 – 85 to 100% 3 – Satisfactorily | 4 – Always ef 3 – Very good                                                     | 4 – Always fair                                         | 2 – Occasionally 1 – Rarely                                                                    | 4 – Significantly<br>4 – Significantly<br>3 – Very well     | 4 – Strongly agree<br>3 – Agree<br>4 – Strongly agree                                      | 1 – Rarely<br>4 – Every time<br>3 – Usually                      |                                                    | 4 – Every time<br>4 – Every time<br>4 – Every time                                | 4 – Fully<br>4 – Fully<br>4 – Fully                          | 4 – Every time<br>4 – Every time<br>4 – Every time                                       | Neutral<br>Agree<br>Agree                           | 2 – Some what<br>3 – Moderate<br>3 – Moderate                  | Neutral<br>Agree<br>Strongly agree                                       | 2 – Some what<br>4 – To a great extent<br>3 – Moderate | 2 – 50 – 69%<br>4 – Above 90%<br>0 – Below 29% |
| 8/15/2018 19:34:21 rohithgsmg2000@gmail.com Rohith Yes 8/16/2018 0:41:05 manumanoj73528@gmail.com Manoja Shetty m Yes                                                                                                               | 19 2018-19 Male<br>19 2018-19 Male                          | Bachelor's Commerce                                        | 2 – 55 to 69% 3 – Satisfactorily<br>3 – 70 to 84% 4 –Thoroughly                                           | 3 – Sometime 3 – Very good                                                      | 3 – Usually fair                                        | 3 – Usually 0– Never                                                                           | 3 – Very well<br>3 – Very well                              | 4 – Strongly agree<br>4 – Strongly agree                                                   | 3 – Usually<br>4 – Every time                                    |                                                    | 4 – Every time                                                                    | 4 – Fully<br>3 – Reasonably                                  | 4 – Every time<br>3 – Usually                                                            | Agree<br>Agree                                      | 3 – Moderate<br>2 – Some what                                  | Strongly agree Strongly agree                                            | 3 – Moderate<br>4 – To a great extent                  | 0 – Below 29%<br>4 – Above 90%                 |
| 8/16/2018 5:47:49 Aminasheikh01@gmail.com Mohsina Banu Yes<br>8/16/2018 10:54:33 shaguftanazrizvi5@gmail.com Shagufta naz Yes                                                                                                       | 18 2018-19 Female<br>18 2018-19 Female                      | Bachelor's Commerce                                        | 3 – 70 to 84% 3 – Satisfactorily<br>3 – 70 to 84% 3 – Satisfactorily                                      | 3 – Sometime 3 – Very good                                                      | 3 – Usually fair                                        | 3 – Usually 3 – Often                                                                          | 1 – Marginally<br>3 – Very well                             | 4 – Strongly agree<br>4 – Strongly agree                                                   | 4 – Every time<br>3 – Usually                                    | 3 – Usually                                        | 4 – Every time<br>4 – Every time                                                  | <ul><li>3 – Reasonably</li><li>3 – Reasonably</li></ul>      | 2 – Occasionally/Sometin<br>4 – Every time                                               | n∈Strongly agree<br>Agree                           | 3 – Moderate<br>2 – Some what                                  | Agree<br>Agree                                                           | 3 – Moderate                                           | 4 – Above 90%<br>3 – 70 – 89%                  |
| 8/16/2018 16:01:17 praveenschancy@gmail.com Praveena S Yes 8/16/2018 21:08:01 jshashanka529@gmail.com Shashanka j Yes 8/17/2018 2:14:45 manjus7620@gmail.com Manjunath Yes                                                          | 18 2018-19 Male<br>18 2018-19 Male<br>19 2018-19 Male       | Bachelor's Commerce                                        | 3 – 70 to 84% 3 – Satisfactorily<br>3 – 70 to 84% 3 – Satisfactorily<br>3 – 70 to 84% 3 – Satisfactorily  | 2 – Just satis 2 – Good                                                         | 4 – Always fair<br>2 – Sometimes ur<br>3 – Usually fair | ni3 – Usually 4 – Regularly                                                                    | 3 – Very well 4 – Significantly                             | 4 – Strongly agree 3 – Agree                                                               | 3 – Usually<br>3 – Usually                                       |                                                    | 3 – Usually<br>4 – Every time                                                     | 3 – Reasonably<br>2 – Partially<br>2 – Partially             | 3 – Usually<br>3 – Usually<br>1 – Rarely                                                 | Agree<br>Agree                                      | 3 – Moderate<br>3 – Moderate<br>1 – Very little                | Agree<br>Agree<br>Agree                                                  | 3 – Moderate                                           | 3 - 70 - 89%<br>3 - 70 - 89%<br>0 - Below 29%  |
| 8/17/2018 2:14:45 manjus7620@gmail.com Manjunath Yes 8/17/2018 7:21:29 kushalsagar4321@gmail.com N P Kushal Yes 8/17/2018 12:28:13 nandeeshnandu2001@gmail.com Nandeesh B Yes                                                       | 19 2018-19 Male<br>19 2018-19 Male<br>19 2018-19 Male       | Bachelor's Commerce                                        | 3 – 70 to 84% 3 – Satisfactorily<br>3 – 70 to 84% 3 – Satisfactorily<br>3 – 70 to 84% 3 – Satisfactorily  | 1- Generally 2 - Good                                                           | 3 – Usually fair                                        | 3 – Usually 4 – Regularly                                                                      | 1 – Marginally<br>3 – Very well<br>3 – Very well            | 3 – Agree<br>3 – Agree<br>3 – Agree                                                        | 4 – Every time<br>3 – Usually<br>4 – Every time                  | 3 – Usually<br>4 – Every time                      | 4 – Every time<br>3 – Usually                                                     | 2 – Partially<br>2 – Partially<br>4 – Fully                  | 1 – Rarely<br>1 – Rarely<br>3 – Usually                                                  | Agree<br>Agree<br>Strongly agree                    | 1 – Very little<br>1 – Very little<br>3 – Moderate             | Strongly agree Agree                                                     | 3 – Moderate                                           | 1 – 30 – 49%<br>3 – 70 – 89%                   |
| 8/17/2018 17:34:57 nazeemablassam@gamil.com Nazeema B.H Yes 8/17/2018 22:41:41 niki63yash@gmail.com Nikhilesh N V Yes                                                                                                               | 19 2018-19 Female<br>18 2018-19 Male                        | Bachelor's Commerce                                        | 2 – 55 to 69% 3 – Satisfactorily<br>2 – 55 to 69% 3 – Satisfactorily                                      | 4 – Always ef 3 – Very good                                                     | 4 – Always fair                                         | 3 – Usually 3 – Often                                                                          | 3 – Very well<br>3 – Very well                              | 4 – Strongly agree<br>4 – Strongly agree                                                   | 3 – Usually<br>4 – Every time                                    | 3 – Usually                                        | 4 – Every time<br>4 – Every time                                                  | 2 – Partially<br>3 – Reasonably                              | 3 – Usually<br>3 – Usually                                                               |                                                     | 4 – To a great extent<br>3 – Moderate                          | Strongly agree<br>Strongly agree                                         | 4 – To a great extent                                  | 0 – Below 29%<br>4 – Above 90%                 |
| 8/18/2018 3:48:25 rohithpunga2000@gmail.com Rohith c Yes<br>8/18/2018 8:55:09 nageshnagu054@gmail.com MANI M S Yes                                                                                                                  | 18 2018-19 Male<br>19 2018-19 Male                          | Bachelor's Commerce                                        | 3 – 70 to 84% 3 – Satisfactorily<br>4 – 85 to 100% 3 – Satisfactorily                                     | 3 – Sometime 3 – Very good                                                      | 3 – Usually fair                                        | _                                                                                              | 2 – Moderately<br>3 – Very well                             | 2 – Neutral<br>3 – Agree                                                                   | 3 – Usually<br>4 – Every time                                    | 3 – Usually<br>3 – Usually                         | 3 – Usually<br>3 – Usually                                                        | 3 – Reasonably<br>3 – Reasonably                             | 3 – Usually<br>3 – Usually                                                               | Agree<br>Agree                                      | 3 – Moderate<br>3 – Moderate                                   | Agree<br>Strongly agree                                                  | 3 – Moderate                                           | 3 – 70 – 89%<br>2 – 50 – 69%                   |
| 8/18/2018 14:01:53 agasthyabhaskar99@gmail.com Agasthya M.B Yes 8/18/2018 19:08:37 Jyothikaa41@gmail.com A. Jyothika Yes                                                                                                            | 20 2018-19 Male<br>18 2018-19 Female                        | Bachelor's Commerce                                        | 4 – 85 to 100% 4 – Thoroughly<br>2 – 55 to 69% 3 – Satisfactorily                                         | 3 – Sometime 3 – Very good                                                      | 3 – Usually fair                                        | 3 – Usually 4 – Regularly                                                                      | 3 – Very well<br>4 – Significantly                          | 4 – Strongly agree 4 – Strongly agree                                                      | 4 – Every time 4 – Every time                                    | 4 – Every time                                     | 4 – Every time<br>4 – Every time                                                  | 4 – Fully<br>3 – Reasonably                                  | 3 – Usually<br>4 – Every time                                                            | _                                                   | 4 – To a great extent<br>4 – To a great extent                 | Strongly agree Strongly agree                                            | 4 – To a great extent                                  | 4 – Above 90%<br>2 – 50 – 69%                  |
| 8/19/2018 0:15:21 manojbadpala@gamil.com B S manojkumar Yes<br>8/19/2018 5:22:05 sadrushyakm257@gemail.com Sadrushya K.M Yes<br>8/19/2018 10:28:49 lakshmic2710@gmail.com Lakshmi.c Yes                                             | 19 2018-19 Male<br>19 2018-19 Female<br>19 2018-19 Female   | Other Commerce                                             | 4 – 85 to 100% 4 – Thoroughly<br>3 – 70 to 84% 3 – Satisfactorily<br>3 – 70 to 84% 3 – Satisfactorily     | 3 – Sometime 2 – Good                                                           | 2 – Sometimes ur<br>3 – Usually fair                    | ni 3 – Usually 2 – Sometimes                                                                   | 3 – Very well<br>0– Not at all<br>2 – Moderately            | 3 – Agree<br>1 – Disagree<br>2 – Neutral                                                   | 3 – Usually<br>1 – Rarely<br>4 – Every time                      | 4 – Every time<br>1 – Rarely<br>4 – Every time     | 3 – Usually<br>1– Rarely<br>3 – Usually                                           | 3 – Reasonably<br>1 – Slightly<br>4 – Fully                  | 3 – Usually<br>1 – Rarely<br>4 – Every time                                              | Agree Disagree Strongly agree                       | 3 – Moderate<br>1 – Very little<br>2 – Some what               | Strongly Disagree Strongly agree                                         | 1 – Very little                                        | 3 – 70 – 89%<br>1 – 30 – 49%<br>3 – 70 – 89%   |
| 8/19/2018 15:35:33 priyankadaiya2000@gmail.com priyanka Yes<br>8/19/2018 20:42:17 anjaneyanju89785@gmail.com Anjaneya Yes                                                                                                           | 18 2018-19 Female<br>18 2018-19 Male                        | Bachelor's Commerce                                        | 2 – 55 to 69% 3 – Satisfactorily<br>3 – 70 to 84% 3 – Satisfactorily                                      | 3 – Sometime 2 – Good                                                           | 3 – Usually fair                                        |                                                                                                | 2 – Moderately<br>3 – Very well                             | 3 – Agree<br>3 – Agree                                                                     | 3 – Usually<br>4 – Every time                                    | 2 – Occasionally/Sometin                           |                                                                                   | 4 – Fully<br>4 – Fully<br>4 – Fully                          | 4 – Every time<br>4 – Every time                                                         | Agree                                               | 4 – To a great extent<br>4 – To a great extent                 | Agree<br>Strongly agree                                                  | _                                                      | 1 – 30 – 49%<br>4 – Above 90%                  |
| 8/20/2018 1:49:01 dyameshmdada@gmail.com DYAMESH Yes 8/20/2018 6:55:45 avinash.badagoudra@gmail.com AVINASH BADAGCYes                                                                                                               | 19 2018-19 Male<br>19 2018-19 Male                          |                                                            | 4 – 85 to 100% 4 –Thoroughly 2 – 55 to 69% 3 – Satisfactorily                                             |                                                                                 |                                                         | 3 – Usually 3 – Often<br>2 – Occasionally 4 – Regularly                                        | 4 – Significantly<br>4 – Significantly                      | <ul><li>4 – Strongly agree</li><li>4 – Strongly agree</li></ul>                            | 3 – Usually<br>4 – Every time                                    | 3 – Usually<br>4 – Every time                      | 3 – Usually<br>3 – Usually                                                        | <ul><li>3 – Reasonably</li><li>3 – Reasonably</li></ul>      | 4 – Every time<br>4 – Every time                                                         | Strongly agree Strongly agree                       | 4 – To a great extent<br>4 – To a great extent                 | Strongly agree Strongly agree                                            | _                                                      | 4 – Above 90%<br>4 – Above 90%                 |
| 8/20/2018 12:02:29 manjunathansmg1986@gmail.com Manjunatha No<br>8/20/2018 17:09:13 divyadgowda88@gmail.com Divya D Yes                                                                                                             | 24 2018-19 Male<br>19 2018-19 Female                        | Bachelor's Commerce                                        | 4 – 85 to 100% 4 – Thoroughly<br>3 – 70 to 84% 4 – Thoroughly                                             | 4 – Always ef 4– Excellent                                                      | 4 – Always fair                                         | 4 – Every time 2 – Sometimes 4 – Every time 4 – Regularly                                      | 3 – Very well<br>4 – Significantly                          | 4 – Strongly agree 4 – Strongly agree                                                      | 4 – Every time 4 – Every time                                    | 4 – Every time 4 – Every time                      | 4 – Every time 3 – Usually                                                        | 4 – Fully<br>4 – Fully                                       | 2 – Occasionally/Sometin 3 – Usually                                                     | Strongly agree                                      | _                                                              | Strongly agree Strongly agree                                            | 4 – To a great extent                                  | 3 – 70 – 89%<br>4 – Above 90%                  |
| 8/20/2018 22:15:57 shanikashanu4048@gmail.com Shanika pv Yes 8/21/2018 3:22:41 sachinkv@gmail.com Sachin K,V Yes 8/21/2018 8:29:25 meghunandhu2000@gmail.com Meghana. V Yes                                                         | 19 2018-19 Female<br>18 2018-19 Male<br>19 2018-19 Female   | Bachelor's Commerce                                        | 3 – 70 to 84% 3 – Satisfactorily<br>3 – 70 to 84% 3 – Satisfactorily<br>4 – 85 to 100% 3 – Satisfactorily | 3 – Sometime 2 – Good                                                           | 4 – Always fair                                         | 3 – Usually 3 – Often                                                                          | 3 – Very well<br>3 – Very well<br>2 – Moderately            | 4 – Strongly agree<br>4 – Strongly agree<br>3 – Agree                                      | 4 – Every time 3 – Usually 2– Occasionally/Sometin               | 4 – Every time                                     | 4 – Every time<br>3 – Usually<br>3 – Usually                                      | 4 – Fully<br>3 – Reasonably<br>3 – Reasonably                | 4 – Every time<br>3 – Usually<br>3 – Usually                                             | Agree<br>Neutral<br>Neutral                         | 4 – To a great extent<br>3 – Moderate<br>3 – Moderate          | Agree<br>Neutral<br>Neutral                                              | 2 – Some what                                          | 2 – 50 – 69%<br>2 – 50 – 69%<br>3 – 70 – 89%   |
| 8/21/2018 13:36:09 gowrishdc123@gmail.com Gowrish d c Yes 8/21/2018 18:42:53 rrakshi912@gmail.com Rakshitha. R Yes                                                                                                                  | 19 2018-19 Male<br>17 2018-19 Female                        | Bachelor's Commerce                                        | 3 – 70 to 84% 3 – Satisfactorily<br>3 – 70 to 84% 3 – Satisfactorily                                      | 4 – Always ef 3 – Very good                                                     | •                                                       | 4 – Every time 4 – Regularly                                                                   | 4 – Significantly<br>3 – Very well                          | 4 – Strongly agree<br>3 – Agree                                                            | 4 – Every time<br>3 – Usually                                    | •                                                  | 4 – Every time<br>3 – Usually                                                     | 3 – Reasonably<br>2 – Partially                              | 3 – Usually<br>2 – Occasionally/Sometin                                                  | Strongly agree                                      | 4 – To a great extent<br>3 – Moderate                          | Agree<br>Neutral                                                         | 4 – To a great extent                                  | 4 – Above 90%<br>3 – 70 – 89%                  |
| 8/21/2018 23:49:37 Nehasjuly15@gmail.com Neha S Yes 8/22/2018 4:56:21 nagendranaikayanur@gmail.com Nagendra naik Yes                                                                                                                | 20 2018-19 Female<br>19 2018-19 Male                        |                                                            | 3 – 70 to 84% 3 – Satisfactorily<br>4 – 85 to 100% 3 – Satisfactorily                                     |                                                                                 | <u>-</u>                                                | _                                                                                              | 3 – Very well<br>4 – Significantly                          | 3 – Agree<br>4 – Strongly agree                                                            | 3 – Usually<br>3 – Usually                                       | 3 – Usually<br>3 – Usually                         | 3 – Usually<br>4 – Every time                                                     | <ul><li>3 – Reasonably</li><li>3 – Reasonably</li></ul>      | 3 – Usually<br>3 – Usually                                                               | Agree<br>Strongly agree                             | 3 – Moderate<br>4 – To a great extent                          | Agree<br>Strongly agree                                                  | 4 – To a great extent                                  | 3 – 70 – 89%<br>3 – 70 – 89%                   |
| 8/22/2018 10:03:05 mahithahebbar@gmail.com Mahitha.P.V Yes 8/22/2018 15:09:49 maithrijgowda7011@gmail.com Maithrij Yes                                                                                                              | 20 2018-19 Female<br>18 2018-19 Female                      | Bachelor's Commerce                                        | 3 – 70 to 84% 3 – Satisfactorily<br>3 – 70 to 84% 3 – Satisfactorily                                      | 3 – Sometime 3 – Very good                                                      | 3 – Usually fair                                        | 3 – Usually 4 – Regularly                                                                      | 3 – Very well<br>3 – Very well                              | 3 – Agree<br>3 – Agree                                                                     | 3 – Usually<br>4 – Every time                                    | 3 – Usually<br>3 – Usually                         | 4 – Every time<br>3 – Usually                                                     | 4 – Fully<br>4 – Fully                                       | 3 – Usually<br>3 – Usually                                                               | Agree<br>Agree                                      | 3 – Moderate<br>3 – Moderate                                   | Strongly agree<br>Agree                                                  | 3 – Moderate                                           | 2 – 50 – 69%<br>3 – 70 – 89%                   |
| 8/22/2018 20:16:33 bharathns0505@gmail.com Bharath N S Yes 8/23/2018 1:23:17 rakshithaksmg.2018@gmail.com Rakshitha k No 8/23/2018 6:30:01 ambikavaidya76@gmail.com Ambika vaidya Yes                                               | 20 2018-19 Male<br>19 2018-19 Female<br>19 2018-19 Female   | Bachelor's Commerce                                        | 2 – 55 to 69% 3 – Satisfactorily<br>4 – 85 to 100% 4 –Thoroughly<br>3 – 70 to 84% 3 – Satisfactorily      | 4 – Always ef 4– Excellent                                                      | 4 – Always fair                                         | 4 – Every time 4 – Regularly                                                                   | 3 – Very well<br>4 – Significantly<br>0– Not at all         | 3 – Agree<br>4 – Strongly agree<br>2 – Neutral                                             | 3 – Usually<br>4 – Every time<br>1 – Rarely                      |                                                    | 4 – Every time<br>4 – Every time<br>1– Rarely                                     | 4 – Fully<br>4 – Fully<br>0– Unable to                       | 4 – Every time<br>4 – Every time<br>0 – Never                                            | Agree<br>Strongly agree<br>Neutral                  | 3 – Moderate<br>3 – Moderate<br>3 – Moderate                   | Agree<br>Agree<br>Neutral                                                | 4 – To a great extent                                  | 3 - 70 - 89%<br>3 - 70 - 89%<br>0 - Below 29%  |
| 8/23/2018 11:36:45 jayanthprabhu72@gmail.com Deepthi prabhu Yes 8/23/2018 16:43:30 aishupoorni22@gmail.com Aishwarya S Yes                                                                                                          | 19 2018-19 Female<br>19 2018-19 Female                      | Bachelor's Commerce                                        | 3 – 70 to 84% 3 – Satisfactorily<br>4 – 85 to 100% 3 – Satisfactorily                                     | 2 – Just satis 3 – Very good                                                    | 3 – Usually fair                                        | 1 – Rarely 1 – Rarely                                                                          | 2 – Moderately<br>3 – Very well                             | 3 – Agree<br>3 – Agree                                                                     | 3 – Usually<br>3 – Usually                                       | 1 – Rarely<br>1 – Rarely<br>3 – Usually            | 1– Rarely<br>1– Rarely<br>3 – Usually                                             | 2 – Partially<br>4 – Fully                                   | 3 – Usually<br>4 – Every time                                                            | Agree                                               | 3 – Moderate<br>3 – Moderate<br>4 – To a great extent          | Agree<br>Strongly agree                                                  | 3 – Moderate                                           | 2 – 50 – 69%<br>2 – 50 – 69%                   |
| 8/23/2018 21:50:14 kavyad123smg@gmail.com Kavya. D Yes<br>8/24/2018 2:56:58 mukesh.smg9@gmail.com Mukesh Kumar S Yes                                                                                                                | 18 2018-19 Female<br>18 2018-19 Male                        | Bachelor's Commerce                                        | 2 – 55 to 69% 3 – Satisfactorily<br>4 – 85 to 100% 3 – Satisfactorily                                     | 4 – Always ef 2 – Good                                                          | 3 – Usually fair                                        | 2 – Occasionally 4 – Regularly                                                                 | 3 – Very well<br>3 – Very well                              | 3 – Agree<br>3 – Agree                                                                     | 2– Occasionally/Sometin<br>3 – Usually                           | ne:2 – Occasionally/Sometim                        | •                                                                                 | 3 – Reasonably<br>3 – Reasonably                             | 4 – Every time<br>3 – Usually                                                            | Agree<br>Agree                                      | 3 – Moderate<br>3 – Moderate                                   | Agree<br>Agree                                                           | 4 – To a great extent                                  | 1 – 30 – 49%<br>2 – 50 – 69%                   |
| 8/24/2018 8:03:42 pradeeppradi3917@gmail.com Pradeep N Yes 8/24/2018 13:10:26 sindhugsmg@gmail.com Sindhu.g Yes                                                                                                                     | 19 2018-19 Male<br>19 2018-19 Female                        | Bachelor's Commerce                                        | 4 – 85 to 100% 3 – Satisfactorily<br>3 – 70 to 84% 3 – Satisfactorily                                     | 4 – Always ef 4– Excellent                                                      | 4 – Always fair                                         | 4 – Every time 3 – Often                                                                       | 1 – Marginally<br>3 – Very well                             | 2 – Neutral<br>4 – Strongly agree                                                          | 1 – Rarely<br>4 – Every time                                     | •                                                  | 1– Rarely<br>4 – Every time                                                       | 0– Unable to<br>3 – Reasonably                               | 0 – Never<br>4 – Every time                                                              | Strongly agree                                      | 0 – Not at all<br>4 – To a great extent                        | Strongly Disagree Strongly agree                                         | 4 – To a great extent                                  | 0 – Below 29%<br>3 – 70 – 89%                  |
| 8/24/2018 18:17:10 priyanka13bm@gmail.com Priyanka Yes<br>8/24/2018 23:23:54 dhanushreedhanu070@gmail.com Dhanushree M Yes<br>8/25/2018 4:30:38 chethan1792000@gmail.com Chethan naik k n Yes                                       | 19 2018-19 Female<br>19 2018-19 Female<br>19 2018-19 Male   | Bachelor's Commerce                                        | 1– 30 to 54% 3 – Satisfactorily<br>4 – 85 to 100% 3 – Satisfactorily<br>4 – 85 to 100% 3 – Satisfactorily | 3 – Sometime 3 – Very good                                                      |                                                         | •                                                                                              | 2 – Moderately<br>3 – Very well<br>3 – Very well            | 2 – Neutral<br>2 – Neutral<br>3 – Agree                                                    | 4 – Every time<br>3 – Usually<br>4 – Every time                  | 3 – Usually<br>3 – Usually<br>4 – Every time       | 3 – Usually<br>3 – Usually<br>4 – Every time                                      | 2 – Partially<br>3 – Reasonably<br>3 – Reasonably            | 0 – Never<br>3 – Usually<br>3 – Usually                                                  | Neutral<br>Agree<br>Agree                           | 2 – Some what<br>3 – Moderate<br>3 – Moderate                  | Neutral<br>Agree<br>Strongly agree                                       | 3 – Moderate                                           | 3 – 70 – 89%<br>3 – 70 – 89%<br>4 – Above 90%  |
| 8/25/2018 9:37:22 Sindhukushi853@gmail.com Sindhu.V. Yes<br>8/25/2018 14:44:06 gaganaks83@gmail.com Gagana k s Yes                                                                                                                  | 18 2018-19 Male<br>18 2018-19 Female<br>18 2018-19 Female   | Bachelor's Commerce                                        | 3 – 70 to 84% 3 – Satisfactorily<br>3 – 70 to 84% 4 – Thoroughly                                          | 4 – Always ef 4– Excellent                                                      | 4 – Always fair                                         | 4 – Every time 4 – Regularly<br>4 – Every time 3 – Often                                       | 3 – Very well<br>3 – Very well<br>4 – Significantly         | 3 – Agree<br>4 – Strongly agree<br>3 – Agree                                               | 4 – Every time<br>4 – Every time<br>4 – Every time               | 3 – Usually                                        | 4 – Every time<br>4 – Every time<br>4 – Every time                                | 3 – Reasonably<br>4 – Fully<br>4 – Fully                     | 3 – Usually<br>3 – Usually<br>3 – Usually                                                | _                                                   | 4 – To a great extent 3 – Moderate                             | Strongly agree Strongly agree Neutral                                    | 4 – To a great extent                                  | 4 – Above 90%<br>3 – 70 – 89%<br>4 – Above 90% |
| 8/25/2018 19:50:50 shruthiayachita@gmail.com Shruthi Yes 8/26/2018 0:57:34 pareekshithlr17@gmail.com Pareekshith L R Yes                                                                                                            | 19 2018-19 Female<br>19 2018-19 Male                        | Bachelor's Commerce                                        | 4 – 85 to 100% 3 – Satisfactorily<br>4 – 85 to 100% 3 – Satisfactorily                                    | 4 – Always ef 4– Excellent                                                      | 4 – Always fair                                         | 3 – Usually 3 – Often                                                                          | 4 – Significantly<br>3 – Very well                          | 4 – Strongly agree<br>3 – Agree                                                            | 3 – Usually<br>2– Occasionally/Sometin                           | 4 – Every time                                     | 4 – Every time<br>3 – Usually                                                     | 4 – Fully<br>3 – Reasonably                                  | 3 – Usually<br>3 – Usually<br>3 – Usually                                                | Strongly agree Strongly agree                       |                                                                | Strongly agree Agree                                                     | 3 – Moderate                                           | 3 – 70 – 89%<br>3 – 70 – 89%                   |
| 8/26/2018 6:04:18 akkuakshatha50@gmail.com Akshatha Yes 8/26/2018 11:11:02 00reehan11@gmail.com Mohammed Reel Yes                                                                                                                   | 19 2018-19 Female<br>21 2018-19 Male                        | Bachelor's Commerce Bachelor's Commerce                    | 3 – 70 to 84% 3 – Satisfactorily<br>3 – 70 to 84% 4 –Thoroughly                                           | 2 – Just satis 3 – Very good<br>3 – Sometime 3 – Very good                      | 4 – Always fair<br>3 – Usually fair                     | 1 – Rarely 2 – Sometimes 3 – Usually 4 – Regularly                                             | 2 – Moderately<br>4 – Significantly                         | 4 – Strongly agree<br>3 – Agree                                                            | 3 – Usually<br>3 – Usually                                       | 3 – Usually<br>4 – Every time                      | 4 – Every time<br>4 – Every time                                                  | 4 – Fully<br>3 – Reasonably                                  | 1 – Rarely<br>3 – Usually                                                                | Strongly agree<br>Agree                             | 3 – Moderate<br>3 – Moderate                                   | Strongly agree<br>Agree                                                  | 4 – To a great extent<br>3 – Moderate                  | 3 – 70 – 89%<br>2 – 50 – 69%                   |
| 8/26/2018 16:17:46 vismaya9845@gmail.com Vismaya Yes 8/26/2018 21:24:30 zeeshanalikhan28@gmail.com MOHAMMED MUS Yes                                                                                                                 | 20 2018-19 Female<br>21 2018-19 Male                        | Bachelor's Commerce                                        | 3 – 70 to 84% 4 – Thoroughly<br>3 – 70 to 84% 4 – Thoroughly                                              | 4 – Always ef 4– Excellent                                                      | 4 – Always fair                                         | 3 – Usually 3 – Often                                                                          | 3 – Very well 3 – Very well 4 Significantly                 | 3 – Agree<br>3 – Agree                                                                     | 4 – Every time 3 – Usually                                       | 4 – Every time                                     | 4 – Every time 4 – Every time                                                     | 3 – Reasonably 3 – Reasonably                                | 4 – Every time 4 – Every time                                                            | Agree                                               | 4 – To a great extent 3 – Moderate 4 – To a great extent       | Strongly agree  Agree Strongly agree                                     | 3 – Moderate                                           | 3 – 70 – 89%<br>2 – 50 – 69%<br>3 – 70 – 80%   |
| 8/27/2018 2:31:14 prathap24051999@gmail.com Prathap kr Yes 8/27/2018 7:37:58 ramanath.pai99@gmail.com Ramnath Pai Yes 8/27/2018 12:44:42 mahaveerujainsmg@gmail.com Mahaveer u jain No                                              | 20 2018-19 Male<br>20 2018-19 Male<br>19 2018-19 Male       | Bachelor's Commerce                                        | 4 – 85 to 100% 4 – Thoroughly<br>4 – 85 to 100% 4 – Thoroughly<br>3 – 70 to 84% 3 – Satisfactorily        | 4 – Always ef 4– Excellent                                                      | 4 – Always fair                                         | 4 – Every time 4 – Regularly                                                                   | 4 – Significantly<br>4 – Significantly<br>4 – Significantly | 4 – Strongly agree<br>4 – Strongly agree<br>3 – Agree                                      | 4 – Every time<br>4 – Every time<br>3 – Usually                  |                                                    | 4 – Every time<br>4 – Every time<br>4 – Every time                                | 4 – Fully<br>4 – Fully<br>3 – Reasonably                     | 4 – Every time<br>4 – Every time<br>3 – Usually                                          |                                                     | 4 – To a great extent<br>4 – To a great extent<br>3 – Moderate | Strongly agree Strongly agree Strongly agree                             | 4 – To a great extent                                  | 3 – 70 – 89%<br>3 – 70 – 89%<br>2 – 50 – 69%   |
| 8/27/2018 17:51:26 subrahmanyag1999@gmail.com Subrahmanya G Yes 8/27/2018 22:58:10 yamunayamu548@gmail.com Yamuna.v Yes                                                                                                             | 21 2018-19 Male<br>20 2018-19 Female                        | Bachelor's Commerce                                        | 4 – 85 to 100% 4 – Thoroughly<br>3 – 70 to 84% 3 – Satisfactorily                                         | 4 – Always ef 3 – Very good                                                     | 4 – Always fair                                         | 4 – Every time 4 – Regularly                                                                   | 4 – Significantly<br>4 – Significantly<br>4 – Significantly | 3 – Agree<br>3 – Agree<br>4 – Strongly agree                                               | 4 – Every time<br>3 – Usually                                    | 4 – Every time                                     | 4 – Every time<br>4 – Every time<br>4 – Every time                                | 4 – Fully<br>4 – Fully                                       | 4 – Every time<br>4 – Every time                                                         |                                                     | 4 – To a great extent 3 – Moderate                             | Strongly agree Strongly agree                                            | 4 – To a great extent                                  | 2 - 50 - 69%<br>2 - 50 - 69%<br>2 - 50 - 69%   |
| 8/28/2018 4:04:54 Venkateshpaiv5630@gmail.com Venkatesh Pai V Yes 8/28/2018 9:11:38 shashankrpaiyaa@gmail.com Shashank raju pai Yes                                                                                                 | 20 2018-19 Male<br>20 2018-19 Male                          | Bachelor's Commerce Bachelor's Commerce                    | 4 – 85 to 100% 4 –Thoroughly<br>4 – 85 to 100% 4 –Thoroughly                                              | 3 – Sometime 3 – Very good<br>3 – Sometime 3 – Very good                        | 4 – Always fair<br>4 – Always fair                      | 4 – Every time 4 – Regularly 4 – Every time 3 – Often                                          | 4 – Significantly<br>4 – Significantly                      | 4 – Strongly agree<br>3 – Agree                                                            | 3 – Usually<br>4 – Every time                                    | 4 – Every time<br>4 – Every time                   | 4 – Every time<br>4 – Every time                                                  | 3 – Reasonably<br>4 – Fully                                  | 3 – Usually<br>4 – Every time                                                            | Agree<br>Strongly agree                             | 3 – Moderate<br>4 – To a great extent                          | Agree<br>Strongly agree                                                  | 3 – Moderate<br>3 – Moderate                           | 2 – 50 – 69%<br>3 – 70 – 89%                   |
| 8/28/2018 14:18:22 govindpatelpatel07@gmail.com Govind Patel Yes 8/28/2018 19:25:06 aftabmohammed313@gmail.com Mohammed aftab Yes                                                                                                   | 21 2018-19 Male<br>21 2018-19 Male                          |                                                            | 4 – 85 to 100% 4 –Thoroughly 3 – 70 to 84% 3 – Satisfactorily                                             |                                                                                 | •                                                       |                                                                                                | 3 – Very well<br>4 – Significantly                          | 3 – Agree<br>4 – Strongly agree                                                            | 3 – Usually<br>4 – Every time                                    | •                                                  | <ul><li>4 – Every time</li><li>4 – Every time</li></ul>                           | 4 – Fully<br>4 – Fully                                       | 4 – Every time<br>3 – Usually                                                            | Agree<br>Strongly agree                             | 4 – To a great extent<br>3 – Moderate                          | Strongly agree<br>Agree                                                  |                                                        | 2 – 50 – 69%<br>2 – 50 – 69%                   |
|                                                                                                                                                                                                                                     |                                                             |                                                            |                                                                                                           |                                                                                 |                                                         |                                                                                                |                                                             |                                                                                            |                                                                  |                                                    |                                                                                   |                                                              |                                                                                          |                                                     |                                                                |                                                                          |                                                        |                                                |