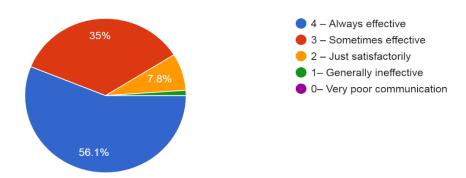

| 1. Please                                                                                                                                                                                                                           |                                                             |                                                            |                                                                                                           | 9. How well 10. The                                                             |                                                         | 13. The institute                                                                              | takes 14. I he teaching ar                                  | nd                                                                                         |                                                                  |                                                    |                                                                                   |                                                              |                                                                                          | 21. The institution makes                           | 22. I he institute/ teachers                                   | 5                                                                        | 24. Efforts are made by                                |                                                |
|-------------------------------------------------------------------------------------------------------------------------------------------------------------------------------------------------------------------------------------|-------------------------------------------------------------|------------------------------------------------------------|-----------------------------------------------------------------------------------------------------------|---------------------------------------------------------------------------------|---------------------------------------------------------|------------------------------------------------------------------------------------------------|-------------------------------------------------------------|--------------------------------------------------------------------------------------------|------------------------------------------------------------------|----------------------------------------------------|-----------------------------------------------------------------------------------|--------------------------------------------------------------|------------------------------------------------------------------------------------------|-----------------------------------------------------|----------------------------------------------------------------|--------------------------------------------------------------------------|--------------------------------------------------------|------------------------------------------------|
| confirm this is the first                                                                                                                                                                                                           |                                                             | ,                                                          | 7. How much of 8. How well did                                                                            |                                                                                 | 11. Fairness of the internal                            | 12. Was your an active interest performance in promoting internal assignments student exchange | ship, your institution                                      | 15. The institution                                                                        | 16. Teachers inform you about your expected                      | 17 Vour montar doos a                              | 18. The teachers illustra                                                         | , ,                                                          | 20. Teachers are able to                                                                 | effort to engage students in the monitoring, review | methods, such as                                               | 23 Taachare ancouraga                                                    | •                                                      | , ,                                            |
| and only tim you answer Timestamp Email Address Name this survey.                                                                                                                                                                   | ₹<br>2. Age 3. Year 4. Gende                                | program are are you you pursuing currently or now pursuing | the syllabus the teachers was covered in prepare for the the class classes                                | able to teaching can communicat best be e described as                          | evaluation process by the teachers.                     | discussed with visit opportunitie vou students.                                                | •                                                           | provides multiple d opportunities to learn an grow.                                        | competencies, course<br>and outcomes, and<br>programme outcomes. | necessary follow-up with                           | the concepts through examples and applications.                                   | encourage you with<br>providing right level of<br>challenges | and help you to overcom them.                                                            |                                                     | participative learning and                                     | 23. Teachers encourage you to participate in extracurricular activities. |                                                        | • •                                            |
| 8/1/2018 23:16:41 sureshhm62@gmail.com SURESH H M Yes 8/2/2018 4:23:25 Sindhurani895@gmail.com Sindhu Rani.N Yes                                                                                                                    | 22 2018-19 Male<br>19 2018-19 Female                        |                                                            | • • • • • • • • • • • • • • • • • • • •                                                                   | <ul><li>4 – Always ef 4– Excellent</li><li>4 – Always ef 4– Excellent</li></ul> | 4 – Always fair                                         | 3 – Usually 3 – Often 3 – Usually 4 – Regularly                                                | 4 – Significantly<br>4 – Significantly                      | 4 – Strongly agree<br>4 – Strongly agree                                                   | 4 – Every time<br>4 – Every time                                 | 4 – Every time                                     | 4 – Every time<br>4 – Every time                                                  | 4 – Fully<br>4 – Fully                                       | 4 – Every time<br>4 – Every time                                                         | Agree                                               | 4 – To a great extent<br>4 – To a great extent                 | Agree<br>Strongly agree                                                  | 3 – Moderate<br>4 – To a great extent                  | 2 – 50 – 69%<br>3 – 70 – 89%                   |
| 8/2/2018 9:30:09 suhassvernekar3@gmail.com Suhas s Vernekar Yes 8/2/2018 14:36:53 varuptl5@gmail.com Varun N Yes                                                                                                                    | 20 2018-19 Male<br>20 2018-19 Male                          | Bachelor's Commerce                                        | 3 – 70 to 84% 3 – Satisfactorily                                                                          | 3 – Sometime 2 – Good                                                           | 2 – Sometimes ur                                        | •                                                                                              | 3 – Very well<br>3 – Very well                              | 4 – Strongly agree<br>3 – Agree                                                            | 3 – Usually<br>3 – Usually                                       | 3 – Usually<br>3 – Usually                         | 2 – Occasionally/Someti<br>3 – Usually                                            | 3 – Reasonably                                               | 2 – Occasionally/Sometin<br>3 – Usually                                                  | Agree                                               | 3 – Moderate<br>2 – Some what                                  | Strongly agree<br>Agree                                                  | 3 – Moderate                                           | 3 – 70 – 89%<br>0 – Below 29%                  |
| 8/2/2018 19:43:37       ss7094365@gaiml.co       Sharath       Yes         8/3/2018 0:50:21       meghasmgc@gmail.com       Megha       Yes         8/3/2018 5:57:05       fardeenahmed207@gmail.com       Fardeen ahamed       Yes | 20 2018-19 Male<br>20 2018-19 Female<br>19 2018-19 Male     | Bachelor's Commerce                                        | 1– 30 to 54% 2 – Poorly                                                                                   | 3 – Sometim∈1 – Fair                                                            | - ,                                                     | 13 – Usually 3 – Often<br>3 – Usually 2 – Sometimes<br>4 – Every time 3 – Often                | 2 – Moderately<br>2 – Moderately<br>3 – Very well           | 4 – Strongly agree<br>3 – Agree<br>3 – Agree                                               | 4 – Every time<br>4 – Every time<br>4 – Every time               | 3 – Usually<br>3 – Usually<br>4 – Every time       | 3 – Usually<br>3 – Usually<br>4 – Every time                                      | 3 – Reasonably<br>3 – Reasonably<br>3 – Reasonably           | 4 – Every time<br>4 – Every time<br>3 – Usually                                          | Strongly agree Agree                                | 3 – Moderate<br>2 – Some what<br>3 – Moderate                  | Agree<br>Agree<br>Strongly agree                                         | 2 – Some what                                          | 3 – 70 – 89%<br>1 – 30 – 49%<br>3 – 70 – 89%   |
| 8/3/2018 11:03:49 987mdrehan@gmail.com Noor fathima Yes<br>8/3/2018 16:10:33 punithhg1995@gmail.com PUNITH H G No                                                                                                                   | 19 2018-19 Male<br>19 2018-19 Female<br>22 2018-19 Male     | Bachelor's Commerce                                        |                                                                                                           | 4 – Always ef 3 – Very good                                                     | 3 – Usually fair                                        | 7                                                                                              | 3 – Very well<br>3 – Very well<br>4 – Significantly         | 3 – Agree<br>3 – Agree<br>4 – Strongly agree                                               | 3 – Usually<br>4 – Every time                                    | 4 – Every time<br>4 – Every time<br>4 – Every time | 3 – Usually<br>4 – Every time                                                     | 4 – Fully<br>4 – Fully                                       | 3 – Usually<br>3 – Usually<br>4 – Every time                                             | Strongly agree Strongly agree                       | 1 – Very little<br>4 – To a great extent                       | Agree Strongly agree                                                     | 4 – To a great extent                                  | 1 – 30 – 49%<br>4 – Above 90%                  |
| 8/3/2018 21:17:17 adnanbasha.abs@gmail.com Adnan basha Yes 8/4/2018 2:24:01 mdumer1024@gmail.com Mohammed Umer Yes                                                                                                                  | 19 2018-19 Male<br>19 2018-19 Male                          | Bachelor's Commerce                                        | 2 – 55 to 69% 3 – Satisfactorily                                                                          | 3 – Sometime 3 – Very good                                                      | 2 – Sometimes ur                                        | <u>-</u>                                                                                       | 2 – Moderately<br>3 – Very well                             | 3 – Agree<br>2 – Neutral                                                                   | 3 – Usually<br>0– Never                                          | 3 – Usually<br>2 – Occasionally/Sometim            | 3 – Usually<br>n∈3 – Usually                                                      | 3 – Reasonably<br>0– Unable to                               | 3 – Usually<br>2 – Occasionally/Sometin                                                  | Agree                                               | 3 – Moderate<br>3 – Moderate                                   | Agree<br>Agree                                                           | 2 – Some what<br>3 – Moderate                          | 0 – Below 29%<br>0 – Below 29%                 |
| 8/4/2018 7:30:45 nishchitha135@gmail.com Nishchitha.V Yes 8/4/2018 12:37:29 rudraswamyswamy51910@gmail.c 7349787417 Yes                                                                                                             | 18 2018-19 Female<br>18 2018-19 Male                        | Bachelor's Commerce                                        | 3 – 70 to 84% 3 – Satisfactorily<br>4 – 85 to 100% 3 – Satisfactorily                                     | 4 – Always ef 4– Excellent                                                      | 4 – Always fair                                         | 4 – Every time 4 – Regularly                                                                   | 3 – Very well<br>4 – Significantly                          | 3 – Agree<br>4 – Strongly agree                                                            | 3 – Usually<br>3 – Usually                                       |                                                    | 3 – Usually 4 – Every time                                                        | 3 – Reasonably<br>4 – Fully                                  | 3 – Usually<br>4 – Every time                                                            | Agree<br>Strongly agree                             | 2 – Some what<br>4 – To a great extent                         | Agree Strongly agree                                                     | 4 – To a great extent                                  | 2 – 50 – 69%<br>4 – Above 90%                  |
| 8/4/2018 17:44:13 lalshithamgowda2000@gmail.com Lakshitha m Yes 8/4/2018 22:50:57 umeshhanavada@gmail.com Rakesh H u Yes 8/5/2018 3:57:41 Vmdnkmr@gmail.com V Madan Kumar Yes                                                       | 19 2018-19 Female<br>18 2018-19 Male<br>19 2018-19 Male     | Bachelor's Commerce                                        | 4 – 85 to 100% 3 – Satisfactorily                                                                         | 3 – Sometime 3 – Very good                                                      | •                                                       | 4 – Every time 3 – Often                                                                       | 0– Not at all<br>3 – Very well<br>3 – Very well             | 2 – Neutral<br>3 – Agree<br>4 – Strongly agree                                             | 1 – Rarely<br>4 – Every time<br>3 – Usually                      | 1 – Rarely<br>4 – Every time<br>1 – Rarely         | <ul><li>2 – Occasionally/Someti</li><li>3 – Usually</li><li>3 – Usually</li></ul> | Me 3 – Reasonably<br>4 – Fully<br>3 – Reasonably             | 4 – Every time<br>4 – Every time<br>3 – Usually                                          | Strongly agree<br>Strongly agree<br>Agree           | 4 – To a great extent<br>3 – Moderate<br>3 – Moderate          | Strongly agree Agree Strongly agree                                      | •                                                      | 3 - 70 - 89%<br>2 - 50 - 69%<br>0 - Below 29%  |
| 8/5/2018 9:04:25 santhoshgopi720@gmail.com Santhosha s Yes<br>8/5/2018 14:11:09 Nimhansimrannimhan@gmail.com NIMHAN SIMRAN Yes                                                                                                      | 20 2018-19 Male<br>18 2018-19 Female                        | Bachelor's Commerce                                        | 4 – 85 to 100% 3 – Satisfactorily                                                                         | 4 – Always ef 4– Excellent                                                      | •                                                       | 4 – Every time 4 – Regularly                                                                   | 3 – Very well<br>2 – Moderately                             | 4 – Strongly agree<br>2 – Neutral                                                          | 4 – Every time<br>2– Occasionally/Sometin                        | 3 – Usually                                        | 4 – Every time                                                                    | 4 – Fully<br>1 – Slightly                                    | 4 – Every time<br>1 – Rarely                                                             | 3                                                   | 4 – To a great extent<br>2 – Some what                         | Strongly agree Neutral                                                   |                                                        | 4 – Above 90%<br>1 – 30 – 49%                  |
| 8/5/2018 19:17:53 vpsahana04@gmail.com Sahana V palankaı Yes 8/6/2018 0:24:37 prakruthi6smg@gmail.com Prakruthi.K Yes                                                                                                               | 18 2018-19 Female<br>18 2018-19 Female                      | Bachelor's Commerce                                        | 1– 30 to 54% 3 – Satisfactorily                                                                           | 2 – Just satis 2 – Good                                                         | 3 – Usually fair                                        | •                                                                                              | <ul><li>2 – Moderately</li><li>2 – Moderately</li></ul>     | 3 – Agree<br>3 – Agree                                                                     | 2- Occasionally/Sometin 3 - Usually                              | 2 – Occasionally/Sometim                           | 3 – Usually<br>n∈4 – Every time                                                   | 2 – Partially<br>2 – Partially                               | 2 – Occasionally/Sometin<br>2 – Occasionally/Sometin                                     | n∈Neutral                                           | 3 – Moderate<br>3 – Moderate                                   | Agree<br>Agree                                                           | 3 – Moderate                                           | 2 – 50 – 69%<br>0 – Below 29%                  |
| 8/6/2018 5:31:21 koursapna36@gmail.com Sapna kour Yes<br>8/6/2018 10:38:05 poojavsmg.2018@gmail.com Pooja v No<br>8/6/2018 15:44:49 hemaliblk123@gmail.com R Hemavathi Bai Yes                                                      | 20 2018-19 Female<br>19 2018-19 Female<br>19 2018-19 Female | Bachelor's Commerce                                        | 4 – 85 to 100% 4 –Thoroughly                                                                              | 4 – Always ef 4– Excellent                                                      | 4 – Always fair                                         | 4 – Every time 4 – Regularly<br>4 – Every time 4 – Regularly<br>2 – Occasionally 4 – Regularly | 3 – Very well<br>4 – Significantly<br>3 – Very well         | <ul><li>4 – Strongly agree</li><li>4 – Strongly agree</li><li>4 – Strongly agree</li></ul> | 4 – Every time<br>4 – Every time<br>3 – Usually                  | •                                                  | 4 – Every time<br>4 – Every time<br>4 – Every time                                | 4 – Fully<br>4 – Fully<br>3 – Reasonably                     | 4 – Every time<br>4 – Every time<br>3 – Usually                                          | Strongly agree<br>Strongly agree<br>Neutral         | 4 – To a great extent<br>4 – To a great extent<br>3 – Moderate | Agree<br>Strongly agree<br>Strongly agree                                | 4 – To a great extent                                  | 3 – 70 – 89%<br>4 – Above 90%<br>2 – 50 – 69%  |
| 8/6/2018 20:51:33 Apoorvas9901@gmail.com Apoorva Yes 8/7/2018 1:58:17 prarthanavijoshi@gmail.com Prarthana v joshi Yes                                                                                                              | 20 2018-19 Female<br>19 2018-19 Female                      | Bachelor's Commerce                                        | 3 – 70 to 84% 3 – Satisfactorily                                                                          | . , ,                                                                           | 2 – Sometimes ur<br>0– Unfair                           |                                                                                                | 4 – Significantly 3 – Very well                             | 3 – Agree<br>3 – Agree                                                                     | 4 – Every time<br>1 – Rarely                                     | -                                                  | 4 – Every time<br>4 – Every time<br>4 – Every time                                | 1 – Slightly<br>1 – Slightly                                 | 3 – Usually<br>3 – Usually<br>0 – Never                                                  | Neutral<br>Agree                                    | 4 – To a great extent<br>3 – Moderate                          | Strongly agree  Strongly agree  Agree                                    | 4 – To a great extent                                  | 3 – 70 – 89%<br>1 – 30 – 49%                   |
| 8/7/2018 7:05:01 Karthickj854@gmail.com Lalith Yes 8/7/2018 12:11:45 Dishabafna2@icloud.com Disha bafna Yes                                                                                                                         | 20 2018-19 Male<br>20 2018-19 Female                        |                                                            |                                                                                                           | 3 – Sometime 3 – Very good                                                      | •                                                       | 3 – Usually 3 – Often<br>4 – Every time 4 – Regularly                                          | 3 – Very well<br>3 – Very well                              | 3 – Agree<br>3 – Agree                                                                     | 3 – Usually<br>4 – Every time                                    | 3 – Usually<br>3 – Usually                         | 3 – Usually<br>3 – Usually                                                        | 4 – Fully<br>3 – Reasonably                                  | 2 – Occasionally/Sometin<br>3 – Usually                                                  | · ·                                                 | 3 – Moderate<br>3 – Moderate                                   | Strongly agree<br>Agree                                                  | 3 – Moderate                                           | 3 – 70 – 89%<br>3 – 70 – 89%                   |
| 8/7/2018 17:18:29 bhanuprakashsbhanu@gmail.com Bhanu prakash.s Yes 8/7/2018 22:25:13 akshathabhatt1@gmail.com Akshatha A R Yes                                                                                                      | 20 2018-19 Male<br>20 2018-19 Female                        | Bachelor's Commerce                                        | 4 – 85 to 100% 3 – Satisfactorily<br>3 – 70 to 84% 4 – Thoroughly                                         | 4 – Always ef 4– Excellent                                                      | 3 – Usually fair                                        | 3 – Usually 2 – Sometimes                                                                      | 4 – Significantly 4 – Significantly                         | 3 – Agree<br>3 – Agree                                                                     | 3 – Usually<br>4 – Every time                                    | •                                                  | 4 – Every time<br>4 – Every time                                                  | 4 – Fully<br>3 – Reasonably                                  | 3 – Usually<br>4 – Every time                                                            | _                                                   | 3 – Moderate 4 – To a great extent                             | Strongly agree Strongly agree                                            | 4 – To a great extent                                  | 2 – 50 – 69%<br>3 – 70 – 89%                   |
| 8/8/2018 3:31:57 ranjitharanju07111999@gmail.comRanjitha Yes<br>8/8/2018 8:38:41 bhoomikajshetty1999@gmail.com Bhoomika J Shetty Yes<br>8/8/2018 13:45:25 shanenousheen24768608@gmail.com Bhoomika J Shetty Yes                     | 20 2018-19 Female<br>20 2018-19 Female<br>20 2018-19 Female | Bachelor's Commerce                                        | 3 – 70 to 84% 3 – Satisfactorily<br>3 – 70 to 84% 4 –Thoroughly<br>3 – 70 to 84% 3 – Satisfactorily       | 4 – Always ef 4– Excellent                                                      | 3 – Usually fair                                        | 4 – Every time 4 – Regularly                                                                   | 2 – Moderately<br>3 – Very well                             | 2 – Neutral 4 – Strongly agree                                                             | 3 – Usually<br>4 – Every time<br>3 – Usually                     | 3 – Usually<br>4 – Every time<br>3 – Usually       | 3 – Usually<br>4 – Every time<br>4 – Every time                                   | 2 – Partially<br>3 – Reasonably<br>4 – Fully                 | <ul><li>2 – Occasionally/Sometir</li><li>3 – Usually</li><li>4 – Every time</li></ul>    | Strongly agree                                      | 3 – Moderate<br>3 – Moderate<br>3 – Moderate                   | Neutral<br>Agree                                                         | 4 – To a great extent                                  | 0 – Below 29%<br>3 – 70 – 89%<br>3 – 70 – 89%  |
| 8/8/2018 18:52:09 sandeepmv1703@gmail.com Sandeepa m v Yes 8/8/2018 23:58:53 neharnaidu1999@gmail.com Neha r Yes                                                                                                                    | 19 2018-19 Male<br>20 2018-19 Female                        | Bachelor's Commerce                                        | 2 – 55 to 69% 3 – Satisfactorily<br>3 – 70 to 84% 3 – Satisfactorily                                      | 4 – Always ef 3 – Very good                                                     | 3 – Usually fair                                        | 3 – Usually 3 – Often                                                                          | 3 – Very well<br>3 – Very well<br>3 – Very well             | 4 – Strongly agree<br>4 – Strongly agree<br>4 – Strongly agree                             | 3 – Usually<br>3 – Usually<br>3 – Usually                        | ·                                                  | 4 – Every time<br>4 – Every time<br>4 – Every time                                | 3 – Reasonably<br>3 – Reasonably                             | 4 – Every time<br>4 – Every time<br>3 – Usually                                          | Agree Strongly agree Strongly agree                 | 3 – Moderate<br>3 – Moderate<br>3 – Moderate                   | Agree<br>Agree                                                           | 3 – Moderate                                           | 3 – 70 – 89%<br>2 – 50 – 69%                   |
| 8/9/2018 5:05:37 pavankoudike20@gmail.com Pavan kl Yes<br>8/9/2018 10:12:21 sumanthskatte@gmail.com Sumanth K S Yes                                                                                                                 | 20 2018-19 Male<br>19 2018-19 Male                          | Bachelor's Commerce                                        | 4 – 85 to 100% 3 – Satisfactorily<br>4 – 85 to 100% 4 – Thoroughly                                        | 4 – Always ef 4– Excellent                                                      | 4 – Always fair                                         | 4 – Every time 4 – Regularly                                                                   | 4 – Significantly<br>4 – Significantly                      | 3 – Agree<br>4 – Strongly agree                                                            | 3 – Usually<br>4 – Every time                                    | 4 – Every time                                     | 4 – Every time<br>4 – Every time                                                  | 4 – Fully<br>4 – Fully                                       | 4 – Every time<br>4 – Every time                                                         | Strongly agree                                      | 4 – To a great extent<br>4 – To a great extent                 | Agree<br>Strongly agree                                                  | 4 – To a great extent                                  | 3 – 70 – 89%<br>4 – Above 90%                  |
| 8/9/2018 15:19:05 salonijain2614@gmail.com Saloni parakh Yes 8/9/2018 20:25:49 hnspoorthi2000@gmail.com Spoorthi H N Yes                                                                                                            | 19 2018-19 Female<br>19 2018-19 Female                      | Bachelor's Commerce                                        | 4 – 85 to 100% 4 –Thoroughly<br>4 – 85 to 100% 4 –Thoroughly                                              | 4 – Always ef 4– Excellent                                                      |                                                         | 3 – Usually 1 – Rarely 4 – Every time 3 – Often                                                | 3 – Very well<br>4 – Significantly                          | 3 – Agree<br>4 – Strongly agree                                                            | 3 – Usually<br>4 – Every time                                    | 3 – Usually<br>4 – Every time                      | 4 – Every time<br>4 – Every time                                                  | 4 – Fully<br>4 – Fully                                       | 4 – Every time<br>4 – Every time                                                         | Strongly agree<br>Strongly agree                    | 3 – Moderate<br>4 – To a great extent                          | Strongly agree<br>Strongly agree                                         | 4 – To a great extent                                  | 3 – 70 – 89%<br>3 – 70 – 89%                   |
| 8/10/2018 1:32:33 arpithasb071999@gmail.Com Arpitha SB Yes<br>8/10/2018 6:39:17 sudheerajain23@gmail.com Sudheera k c jain Yes                                                                                                      | 19 2018-19 Female<br>20 2018-19 Male                        | Bachelor's Commerce                                        | 2 – 55 to 69% 4 –Thoroughly<br>4 – 85 to 100% 4 –Thoroughly                                               | 4 - Always ef 4- Excellent                                                      | •                                                       | 4 – Every time 3 – Often                                                                       | 4 – Significantly 4 – Significantly                         | 3 – Agree<br>3 – Agree                                                                     | 4 – Every time<br>4 – Every time                                 | 4 – Every time<br>4 – Every time                   | 3 – Usually<br>4 – Every time                                                     | 3 – Reasonably<br>4 – Fully                                  | 3 – Usually<br>3 – Usually                                                               | Agree<br>Strongly agree                             |                                                                | Agree<br>Strongly agree                                                  | 4 – To a great extent                                  | 3 – 70 – 89%<br>4 – Above 90%                  |
| 8/10/2018 11:46:01 saifansaif1234@gmail.com Saifan khan Yes 8/10/2018 16:52:45 sanathkumar.s.shet98@gmail.com Sanath shet Yes 8/10/2018 21:59:29 savinanarayana@gmail.com Savina.N Yes                                              | 20 2018-19 Male<br>19 2018-19 Male<br>19 2018-19 Female     | Bachelor's Commerce                                        | 3 – 70 to 84% 3 – Satisfactorily<br>4 – 85 to 100% 4 –Thoroughly<br>2 – 55 to 69% 3 – Satisfactorily      | 4 – Always ef 4– Excellent                                                      | 4 – Always fair                                         | 4 – Every time 4 – Regularly                                                                   | 4 – Significantly 4 – Significantly Moderately              | 3 – Agree<br>3 – Agree                                                                     | 2– Occasionally/Sometin 4 – Every time                           | _ *.                                               | 3 – Usually 4 – Every time                                                        | 3 – Reasonably<br>3 – Reasonably<br>3 – Reasonably           | 3 – Usually<br>3 – Usually<br>3 – Usually                                                | Agree<br>Agree<br>Noutral                           | 3 – Moderate<br>3 – Moderate<br>3 – Moderate                   | Agree<br>Agree                                                           | 3 – Moderate                                           | 3 – 70 – 89%<br>3 – 70 – 89%<br>2 – 50 – 69%   |
| 8/10/2018 21:59:29 savinanarayana@gmail.com Savina.N Yes 8/11/2018 3:06:13 Sanchithadv@gmail.com Sanchitha D.v Yes 8/11/2018 8:12:57 rekhabr25@gmail.com Rekha.b.r Yes                                                              | 19 2018-19 Female<br>19 2018-19 Female<br>18 2018-19 Female | Bachelor's Commerce                                        | 3 – 70 to 84% 3 – Satisfactorily<br>1– 30 to 54% 3 – Satisfactorily                                       | 4 – Always ef 3 – Very good                                                     | 4 – Always fair                                         | -                                                                                              | 2 – Moderately<br>3 – Very well<br>2 – Moderately           | 3 – Agree<br>3 – Agree<br>3 – Agree                                                        | 3 – Usually<br>3 – Usually<br>2– Occasionally/Sometin            | 3 – Usually                                        | 3 – Usually<br>4 – Every time                                                     | 3 – Reasonably<br>2 – Partially                              | 4 – Every time 2 – Occasionally/Sometin                                                  | Agree<br>ne Aaree                                   | 3 – Moderate<br>3 – Moderate<br>3 – Moderate                   | Agree<br>Agree<br>Agree                                                  | 3 – Moderate                                           | 2 – 30 – 69%<br>3 – 70 – 89%<br>1 – 30 – 49%   |
| 8/11/2018 13:19:41 thejashwinimm01@gmail.com Thejashwini M M Yes 8/11/2018 18:26:25 manujhmanu07@gmail.com Manu JH Yes                                                                                                              | 18 2018-19 Female<br>19 2018-19 Male                        | Bachelor's Commerce                                        | 2 – 55 to 69% 3 – Satisfactorily<br>2 – 55 to 69% 3 – Satisfactorily                                      | 2 – Just satis 2 – Good                                                         | 2 – Sometimes ur                                        | ni 1 – Rarely 4 – Regularly                                                                    | 3 – Very well<br>3 – Very well                              | 3 – Agree<br>4 – Strongly agree                                                            | 3 – Usually<br>4 – Every time                                    | 0 – I don't have a mentor<br>3 – Usually           | •                                                                                 | 1 – Slightly<br>4 – Fully                                    | 0 – Never<br>3 – Usually                                                                 | Neutral<br>Agree                                    | 1 – Very little<br>3 – Moderate                                | Agree<br>Strongly agree                                                  | 3 – Moderate                                           | 0 – Below 29%<br>4 – Above 90%                 |
| 8/11/2018 23:33:09 madhupraju007@gmail.com Madhusudhan k Yes 8/12/2018 4:39:53 sahanasg1299smg@gmail.com Sahana S.G Yes                                                                                                             | 20 2018-19 Male<br>19 2018-19 Female                        | Other Commerce                                             | 4 – 85 to 100% 4 –Thoroughly 3 – 70 to 84% 4 –Thoroughly                                                  | 4 – Always ef 4– Excellent                                                      | 3 – Usually fair                                        | 3 – Usually 4 – Regularly                                                                      | 4 – Significantly<br>3 – Very well                          | 4 – Strongly agree<br>3 – Agree                                                            | 4 – Every time<br>4 – Every time                                 | 3 – Usually                                        | 4 – Every time<br>3 – Usually                                                     | 4 – Fully<br>4 – Fully                                       | 4 – Every time<br>3 – Usually                                                            |                                                     | 4 – To a great extent<br>4 – To a great extent                 | Strongly agree<br>Strongly agree                                         | _                                                      | 4 – Above 90%<br>3 – 70 – 89%                  |
| 8/12/2018 9:46:37 sahanasahana179@gmail.com Sahana k Yes 8/12/2018 14:53:21 spoorthyhs12@gmail.com Spoorthy h s Yes                                                                                                                 | 19 2018-19 Female<br>18 2018-19 Female                      | Bachelor's Commerce                                        | 3 – 70 to 84% 3 – Satisfactorily<br>2 – 55 to 69% 3 – Satisfactorily                                      | 4 – Always ef 4– Excellent                                                      | 3 – Usually fair                                        | 3 – Usually 3 – Often                                                                          | 4 – Significantly<br>2 – Moderately                         | 4 – Strongly agree<br>3 – Agree                                                            | 4 – Every time<br>3 – Usually                                    | 3 – Usually                                        | 4 – Every time<br>3 – Usually                                                     | 4 – Fully<br>3 – Reasonably                                  | 4 – Every time<br>3 – Usually                                                            | Neutral                                             | 4 – To a great extent<br>3 – Moderate                          | Strongly agree Agree                                                     | 3 – Moderate                                           | 4 – Above 90%<br>1 – 30 – 49%                  |
| 8/12/2018 20:00:05 vikasvikki19667@gmail.com Vikas.V.S Yes 8/13/2018 1:06:49 nayazahamad85@gmail.com Nayaz ahamed Yes 8/13/2018 6:13:33 shashankodeyar9474@gmail.com Shashank Yes                                                   | 18 2018-19 Male<br>18 2018-19 Male<br>18 2018-19 Male       | Bachelor's Commerce                                        | 4 – 85 to 100% 3 – Satisfactorily<br>3 – 70 to 84% 3 – Satisfactorily<br>3 – 70 to 84% 3 – Satisfactorily | 4 – Always ef 3 – Very good                                                     | 3 – Usually fair                                        |                                                                                                | 3 – Very well<br>2 – Moderately<br>3 – Very well            | 3 – Agree<br>4 – Strongly agree<br>4 – Strongly agree                                      | 1 – Rarely<br>4 – Every time<br>3 – Usually                      | 3 – Usually<br>4 – Every time<br>3 – Usually       | 1– Rarely<br>3 – Usually<br>3 – Usually                                           | 2 – Partially<br>3 – Reasonably<br>4 – Fully                 | <ul><li>2 – Occasionally/Sometir</li><li>4 – Every time</li><li>4 – Every time</li></ul> | n∈Agree<br>Agree<br>Agree                           | 1 – Very little<br>1 – Very little<br>2 – Some what            | Strongly agree<br>Agree<br>Agree                                         | 4 – To a great extent                                  | 3 – 70 – 89%<br>2 – 50 – 69%<br>3 – 70 – 89%   |
| 8/13/2018 11:20:17 vmshanthesh@gmail.com Shanthesha V M Yes 8/13/2018 16:27:01 prajwalprajju0030@gmail.com Prajwal.H Yes                                                                                                            | 19 2018-19 Male<br>19 2018-19 Male<br>19 2018-19 Male       | Bachelor's Commerce                                        | 4 – 85 to 100% 3 – Satisfactorily<br>4 – 85 to 100% 4 – Thoroughly                                        | 4 – Always ef 4– Excellent                                                      | 4 – Always fair                                         | 4 – Every time 4 – Regularly                                                                   | 3 – Very well<br>3 – Very well<br>3 – Very well             | 4 – Strongly agree<br>4 – Strongly agree<br>4 – Strongly agree                             | 4 – Every time<br>4 – Every time                                 | 3 – Usually                                        | 4 – Every time<br>4 – Every time                                                  | 4 – Fully<br>4 – Fully<br>4 – Fully                          | 4 – Every time<br>4 – Every time<br>3 – Usually                                          | Strongly agree                                      | 4 – To a great extent<br>4 – To a great extent                 | Strongly agree Strongly agree                                            | 4 – To a great extent                                  | 4 – Above 90%<br>4 – Above 90%                 |
| 8/13/2018 21:33:45 vandanaainour6212@gmail.com Vandana A, N Yes 8/14/2018 2:40:29 smgrakshiths@gmail.com Rakshith S Yes                                                                                                             | 20 2018-19 Female<br>18 2018-19 Male                        | Bachelor's Commerce                                        | 4 – 85 to 100% 3 – Satisfactorily<br>4 – 85 to 100% 3 – Satisfactorily                                    | 3 – Sometime 3 – Very good                                                      | 2 – Sometimes ur                                        | ni3 – Usually 3 – Often                                                                        | 3 – Very well<br>3 – Very well                              | 2 – Neutral<br>4 – Strongly agree                                                          | 1 – Rarely<br>3 – Usually                                        | 2 – Occasionally/Sometim<br>3 – Usually            | •                                                                                 | 4 – Fully<br>4 – Fully                                       | 3 – Usually<br>4 – Every time                                                            | Strongly agree<br>Agree                             | 3 – Moderate<br>3 – Moderate                                   | Agree<br>Agree                                                           | 3 – Moderate                                           | 3 – 70 – 89%<br>3 – 70 – 89%                   |
| 8/14/2018 7:47:13 Anjalianju97645@gmail.com Anjali.S Yes 8/14/2018 12:53:57 marumaruthi393@gmail.com Maruthi n Yes                                                                                                                  | 18 2018-19 Female<br>19 2018-19 Male                        | Bachelor's Commerce                                        | 3 – 70 to 84% 3 – Satisfactorily<br>3 – 70 to 84% 3 – Satisfactorily                                      | 4 – Always ef 4– Excellent                                                      | 4 – Always fair                                         | _                                                                                              | 2 – Moderately<br>3 – Very well                             | 3 – Agree<br>4 – Strongly agree                                                            | 3 – Usually<br>4 – Every time                                    | 4 – Every time                                     | 4 – Every time<br>4 – Every time                                                  | 3 – Reasonably<br>3 – Reasonably                             | 3 – Usually<br>4 – Every time                                                            | Agree<br>Agree                                      | 3 – Moderate<br>3 – Moderate                                   | Agree<br>Strongly agree                                                  | 3 – Moderate                                           | 3 – 70 – 89%<br>3 – 70 – 89%                   |
| 8/14/2018 18:00:41 nadirabanu6789@gmail.com Nadira Banu Yes 8/14/2018 23:07:25 premasg4@gmail.com Prema S.G Yes                                                                                                                     | 19 2018-19 Female<br>19 2018-19 Female                      | Bachelor's Commerce                                        | 3 – 70 to 84% 3 – Satisfactorily<br>2 – 55 to 69% 3 – Satisfactorily                                      | 3 – Sometime 3 – Very good                                                      | 3 – Usually fair                                        | 4 – Every time 4 – Regularly                                                                   | 4 – Significantly 3 – Very well                             | 4 – Strongly agree 4 – Strongly agree                                                      | 4 – Every time 4 – Every time                                    | 4 – Every time                                     | 4 – Every time 3 – Usually                                                        | 3 – Reasonably<br>4 – Fully                                  | 1 – Rarely<br>3 – Usually                                                                | Agree Strongly agree                                | 3 – Moderate 3 – Moderate                                      | Strongly agree Strongly agree                                            | 4 – To a great extent                                  | 2 – 50 – 69%<br>3 – 70 – 89%                   |
| 8/15/2018 4:14:09 www.aishaabdullatif02@gmail.comBi bi ayesha Yes 8/15/2018 9:20:53 kavyabvkavya409@gmail.com Kavya bv Yes 8/15/2018 14:27:37 sachinms1204@gmail.com sachin M S Yes                                                 | 18 2018-19 Female<br>19 2018-19 Female<br>20 2018-19 Male   | Bachelor's Commerce                                        | 3 – 70 to 84% 3 – Satisfactorily<br>2 – 55 to 69% 3 – Satisfactorily<br>4 – 85 to 100% 3 – Satisfactorily | 4 – Always ef 3 – Very good                                                     | 4 – Always fair                                         | 2 – Occasionally 1 – Rarely                                                                    | 4 – Significantly<br>4 – Significantly<br>3 – Very well     | 4 – Strongly agree<br>3 – Agree<br>4 – Strongly agree                                      | 1 – Rarely<br>4 – Every time<br>3 – Usually                      |                                                    | 4 – Every time<br>4 – Every time<br>4 – Every time                                | 4 – Fully<br>4 – Fully<br>4 – Fully                          | 4 – Every time<br>4 – Every time<br>4 – Every time                                       | Neutral<br>Agree<br>Agree                           | 2 – Some what<br>3 – Moderate<br>3 – Moderate                  | Neutral<br>Agree<br>Strongly agree                                       | 2 – Some what<br>4 – To a great extent<br>3 – Moderate | 2 – 50 – 69%<br>4 – Above 90%<br>0 – Below 29% |
| 8/15/2018 19:34:21 rohithgsmg2000@gmail.com Rohith Yes 8/16/2018 0:41:05 manumanoj73528@gmail.com Manoja Shetty m Yes                                                                                                               | 19 2018-19 Male<br>19 2018-19 Male                          | Bachelor's Commerce                                        | 2 – 55 to 69% 3 – Satisfactorily<br>3 – 70 to 84% 4 –Thoroughly                                           | 3 – Sometime 3 – Very good                                                      | 3 – Usually fair                                        | 3 – Usually 0– Never                                                                           | 3 – Very well<br>3 – Very well                              | 4 – Strongly agree<br>4 – Strongly agree                                                   | 3 – Usually<br>4 – Every time                                    |                                                    | 4 – Every time                                                                    | 4 – Fully<br>3 – Reasonably                                  | 4 – Every time<br>3 – Usually                                                            | Agree<br>Agree                                      | 3 – Moderate<br>2 – Some what                                  | Strongly agree Strongly agree                                            | 3 – Moderate<br>4 – To a great extent                  | 0 – Below 29%<br>4 – Above 90%                 |
| 8/16/2018 5:47:49 Aminasheikh01@gmail.com Mohsina Banu Yes<br>8/16/2018 10:54:33 shaguftanazrizvi5@gmail.com Shagufta naz Yes                                                                                                       | 18 2018-19 Female<br>18 2018-19 Female                      | Bachelor's Commerce                                        | 3 – 70 to 84% 3 – Satisfactorily<br>3 – 70 to 84% 3 – Satisfactorily                                      | 3 – Sometime 3 – Very good                                                      | 3 – Usually fair                                        | 3 – Usually 3 – Often                                                                          | 1 – Marginally<br>3 – Very well                             | 4 – Strongly agree<br>4 – Strongly agree                                                   | 4 – Every time<br>3 – Usually                                    | 3 – Usually                                        | 4 – Every time<br>4 – Every time                                                  | <ul><li>3 – Reasonably</li><li>3 – Reasonably</li></ul>      | 2 – Occasionally/Sometin<br>4 – Every time                                               | n∈Strongly agree<br>Agree                           | 3 – Moderate<br>2 – Some what                                  | Agree<br>Agree                                                           | 3 – Moderate                                           | 4 – Above 90%<br>3 – 70 – 89%                  |
| 8/16/2018 16:01:17 praveenschancy@gmail.com Praveena S Yes 8/16/2018 21:08:01 jshashanka529@gmail.com Shashanka j Yes 8/17/2018 2:14:45 manjus7620@gmail.com Manjunath Yes                                                          | 18 2018-19 Male<br>18 2018-19 Male<br>19 2018-19 Male       | Bachelor's Commerce                                        | 3 – 70 to 84% 3 – Satisfactorily<br>3 – 70 to 84% 3 – Satisfactorily<br>3 – 70 to 84% 3 – Satisfactorily  | 2 – Just satis 2 – Good                                                         | 4 – Always fair<br>2 – Sometimes ur<br>3 – Usually fair | ni3 – Usually 4 – Regularly                                                                    | 3 – Very well 4 – Significantly                             | 4 – Strongly agree 3 – Agree                                                               | 3 – Usually<br>3 – Usually                                       |                                                    | 3 – Usually<br>4 – Every time                                                     | 3 – Reasonably<br>2 – Partially<br>2 – Partially             | 3 – Usually<br>3 – Usually<br>1 – Rarely                                                 | Agree<br>Agree                                      | 3 – Moderate<br>3 – Moderate<br>1 – Very little                | Agree<br>Agree<br>Agree                                                  | 3 – Moderate                                           | 3 - 70 - 89%<br>3 - 70 - 89%<br>0 - Below 29%  |
| 8/17/2018 2:14:45 manjus7620@gmail.com Manjunath Yes 8/17/2018 7:21:29 kushalsagar4321@gmail.com N P Kushal Yes 8/17/2018 12:28:13 nandeeshnandu2001@gmail.com Nandeesh B Yes                                                       | 19 2018-19 Male<br>19 2018-19 Male<br>19 2018-19 Male       | Bachelor's Commerce                                        | 3 – 70 to 84% 3 – Satisfactorily<br>3 – 70 to 84% 3 – Satisfactorily<br>3 – 70 to 84% 3 – Satisfactorily  | 1- Generally 2 - Good                                                           | 3 – Usually fair                                        | 3 – Usually 4 – Regularly                                                                      | 1 – Marginally<br>3 – Very well<br>3 – Very well            | 3 – Agree<br>3 – Agree<br>3 – Agree                                                        | 4 – Every time<br>3 – Usually<br>4 – Every time                  | 3 – Usually<br>4 – Every time                      | 4 – Every time<br>3 – Usually                                                     | 2 – Partially<br>2 – Partially<br>4 – Fully                  | 1 – Rarely<br>1 – Rarely<br>3 – Usually                                                  | Agree<br>Agree<br>Strongly agree                    | 1 – Very little<br>1 – Very little<br>3 – Moderate             | Strongly agree Agree                                                     | 3 – Moderate                                           | 1 – 30 – 49%<br>3 – 70 – 89%                   |
| 8/17/2018 17:34:57 nazeemablassam@gamil.com Nazeema B.H Yes 8/17/2018 22:41:41 niki63yash@gmail.com Nikhilesh N V Yes                                                                                                               | 19 2018-19 Female<br>18 2018-19 Male                        | Bachelor's Commerce                                        | 2 – 55 to 69% 3 – Satisfactorily<br>2 – 55 to 69% 3 – Satisfactorily                                      | 4 – Always ef 3 – Very good                                                     | 4 – Always fair                                         | 3 – Usually 3 – Often                                                                          | 3 – Very well<br>3 – Very well                              | 4 – Strongly agree<br>4 – Strongly agree                                                   | 3 – Usually<br>4 – Every time                                    | 3 – Usually                                        | 4 – Every time<br>4 – Every time                                                  | 2 – Partially<br>3 – Reasonably                              | 3 – Usually<br>3 – Usually                                                               |                                                     | 4 – To a great extent<br>3 – Moderate                          | Strongly agree<br>Strongly agree                                         | 4 – To a great extent                                  | 0 – Below 29%<br>4 – Above 90%                 |
| 8/18/2018 3:48:25 rohithpunga2000@gmail.com Rohith c Yes<br>8/18/2018 8:55:09 nageshnagu054@gmail.com MANI M S Yes                                                                                                                  | 18 2018-19 Male<br>19 2018-19 Male                          | Bachelor's Commerce                                        | 3 – 70 to 84% 3 – Satisfactorily<br>4 – 85 to 100% 3 – Satisfactorily                                     | 3 – Sometime 3 – Very good                                                      | 3 – Usually fair                                        | _                                                                                              | 2 – Moderately<br>3 – Very well                             | 2 – Neutral<br>3 – Agree                                                                   | 3 – Usually<br>4 – Every time                                    | 3 – Usually<br>3 – Usually                         | 3 – Usually<br>3 – Usually                                                        | 3 – Reasonably<br>3 – Reasonably                             | 3 – Usually<br>3 – Usually                                                               | Agree<br>Agree                                      | 3 – Moderate<br>3 – Moderate                                   | Agree<br>Strongly agree                                                  | 3 – Moderate                                           | 3 – 70 – 89%<br>2 – 50 – 69%                   |
| 8/18/2018 14:01:53 agasthyabhaskar99@gmail.com Agasthya M.B Yes 8/18/2018 19:08:37 Jyothikaa41@gmail.com A. Jyothika Yes                                                                                                            | 20 2018-19 Male<br>18 2018-19 Female                        | Bachelor's Commerce                                        | 4 – 85 to 100% 4 – Thoroughly<br>2 – 55 to 69% 3 – Satisfactorily                                         | 3 – Sometime 3 – Very good                                                      | 3 – Usually fair                                        | 3 – Usually 4 – Regularly                                                                      | 3 – Very well<br>4 – Significantly                          | 4 – Strongly agree 4 – Strongly agree                                                      | 4 – Every time 4 – Every time                                    | 4 – Every time                                     | 4 – Every time<br>4 – Every time                                                  | 4 – Fully<br>3 – Reasonably                                  | 3 – Usually<br>4 – Every time                                                            | _                                                   | 4 – To a great extent<br>4 – To a great extent                 | Strongly agree Strongly agree                                            | 4 – To a great extent                                  | 4 – Above 90%<br>2 – 50 – 69%                  |
| 8/19/2018 0:15:21 manojbadpala@gamil.com B S manojkumar Yes<br>8/19/2018 5:22:05 sadrushyakm257@gemail.com Sadrushya K.M Yes<br>8/19/2018 10:28:49 lakshmic2710@gmail.com Lakshmi.c Yes                                             | 19 2018-19 Male<br>19 2018-19 Female<br>19 2018-19 Female   | Other Commerce                                             | 4 – 85 to 100% 4 – Thoroughly<br>3 – 70 to 84% 3 – Satisfactorily<br>3 – 70 to 84% 3 – Satisfactorily     | 3 – Sometime 2 – Good                                                           | 2 – Sometimes ur<br>3 – Usually fair                    | ni 3 – Usually 2 – Sometimes                                                                   | 3 – Very well<br>0– Not at all<br>2 – Moderately            | 3 – Agree<br>1 – Disagree<br>2 – Neutral                                                   | 3 – Usually<br>1 – Rarely<br>4 – Every time                      | 4 – Every time<br>1 – Rarely<br>4 – Every time     | 3 – Usually<br>1– Rarely<br>3 – Usually                                           | 3 – Reasonably<br>1 – Slightly<br>4 – Fully                  | 3 – Usually<br>1 – Rarely<br>4 – Every time                                              | Agree Disagree Strongly agree                       | 3 – Moderate<br>1 – Very little<br>2 – Some what               | Strongly Disagree Strongly agree                                         | 1 – Very little                                        | 3 – 70 – 89%<br>1 – 30 – 49%<br>3 – 70 – 89%   |
| 8/19/2018 15:35:33 priyankadaiya2000@gmail.com priyanka Yes<br>8/19/2018 20:42:17 anjaneyanju89785@gmail.com Anjaneya Yes                                                                                                           | 18 2018-19 Female<br>18 2018-19 Male                        | Bachelor's Commerce                                        | 2 – 55 to 69% 3 – Satisfactorily<br>3 – 70 to 84% 3 – Satisfactorily                                      | 3 – Sometime 2 – Good                                                           | 3 – Usually fair                                        |                                                                                                | 2 – Moderately<br>3 – Very well                             | 3 – Agree<br>3 – Agree                                                                     | 3 – Usually<br>4 – Every time                                    | 2 – Occasionally/Sometin                           |                                                                                   | 4 – Fully<br>4 – Fully<br>4 – Fully                          | 4 – Every time<br>4 – Every time                                                         | Agree                                               | 4 – To a great extent<br>4 – To a great extent                 | Agree<br>Strongly agree                                                  | _                                                      | 1 – 30 – 49%<br>4 – Above 90%                  |
| 8/20/2018 1:49:01 dyameshmdada@gmail.com DYAMESH Yes 8/20/2018 6:55:45 avinash.badagoudra@gmail.com AVINASH BADAGCYes                                                                                                               | 19 2018-19 Male<br>19 2018-19 Male                          |                                                            | 4 – 85 to 100% 4 –Thoroughly 2 – 55 to 69% 3 – Satisfactorily                                             |                                                                                 |                                                         | 3 – Usually 3 – Often<br>2 – Occasionally 4 – Regularly                                        | 4 – Significantly<br>4 – Significantly                      | <ul><li>4 – Strongly agree</li><li>4 – Strongly agree</li></ul>                            | 3 – Usually<br>4 – Every time                                    | 3 – Usually<br>4 – Every time                      | 3 – Usually<br>3 – Usually                                                        | <ul><li>3 – Reasonably</li><li>3 – Reasonably</li></ul>      | 4 – Every time<br>4 – Every time                                                         | Strongly agree Strongly agree                       | 4 – To a great extent<br>4 – To a great extent                 | Strongly agree Strongly agree                                            | _                                                      | 4 – Above 90%<br>4 – Above 90%                 |
| 8/20/2018 12:02:29 manjunathansmg1986@gmail.com Manjunatha No<br>8/20/2018 17:09:13 divyadgowda88@gmail.com Divya D Yes                                                                                                             | 24 2018-19 Male<br>19 2018-19 Female                        | Bachelor's Commerce                                        | 4 – 85 to 100% 4 – Thoroughly<br>3 – 70 to 84% 4 – Thoroughly                                             | 4 – Always ef 4– Excellent                                                      | 4 – Always fair                                         | 4 – Every time 2 – Sometimes 4 – Every time 4 – Regularly                                      | 3 – Very well<br>4 – Significantly                          | 4 – Strongly agree 4 – Strongly agree                                                      | 4 – Every time 4 – Every time                                    | 4 – Every time 4 – Every time                      | 4 – Every time 3 – Usually                                                        | 4 – Fully<br>4 – Fully                                       | 2 – Occasionally/Sometin 3 – Usually                                                     | Strongly agree                                      | _                                                              | Strongly agree Strongly agree                                            | 4 – To a great extent                                  | 3 – 70 – 89%<br>4 – Above 90%                  |
| 8/20/2018 22:15:57 shanikashanu4048@gmail.com Shanika pv Yes 8/21/2018 3:22:41 sachinkv@gmail.com Sachin K,V Yes 8/21/2018 8:29:25 meghunandhu2000@gmail.com Meghana. V Yes                                                         | 19 2018-19 Female<br>18 2018-19 Male<br>19 2018-19 Female   | Bachelor's Commerce                                        | 3 – 70 to 84% 3 – Satisfactorily<br>3 – 70 to 84% 3 – Satisfactorily<br>4 – 85 to 100% 3 – Satisfactorily | 3 – Sometime 2 – Good                                                           | 4 – Always fair                                         | 3 – Usually 3 – Often                                                                          | 3 – Very well<br>3 – Very well<br>2 – Moderately            | 4 – Strongly agree<br>4 – Strongly agree<br>3 – Agree                                      | 4 – Every time 3 – Usually 2– Occasionally/Sometin               | 4 – Every time                                     | 4 – Every time<br>3 – Usually<br>3 – Usually                                      | 4 – Fully<br>3 – Reasonably<br>3 – Reasonably                | 4 – Every time<br>3 – Usually<br>3 – Usually                                             | Agree<br>Neutral<br>Neutral                         | 4 – To a great extent<br>3 – Moderate<br>3 – Moderate          | Agree<br>Neutral<br>Neutral                                              | 2 – Some what                                          | 2 – 50 – 69%<br>2 – 50 – 69%<br>3 – 70 – 89%   |
| 8/21/2018 13:36:09 gowrishdc123@gmail.com Gowrish d c Yes 8/21/2018 18:42:53 rrakshi912@gmail.com Rakshitha. R Yes                                                                                                                  | 19 2018-19 Male<br>17 2018-19 Female                        | Bachelor's Commerce                                        | 3 – 70 to 84% 3 – Satisfactorily<br>3 – 70 to 84% 3 – Satisfactorily                                      | 4 – Always ef 3 – Very good                                                     | •                                                       | 4 – Every time 4 – Regularly                                                                   | 4 – Significantly<br>3 – Very well                          | 4 – Strongly agree<br>3 – Agree                                                            | 4 – Every time<br>3 – Usually                                    | •                                                  | 4 – Every time<br>3 – Usually                                                     | 3 – Reasonably<br>2 – Partially                              | 3 – Usually<br>2 – Occasionally/Sometin                                                  | Strongly agree                                      | 4 – To a great extent<br>3 – Moderate                          | Agree<br>Neutral                                                         | 4 – To a great extent                                  | 4 – Above 90%<br>3 – 70 – 89%                  |
| 8/21/2018 23:49:37 Nehasjuly15@gmail.com Neha S Yes 8/22/2018 4:56:21 nagendranaikayanur@gmail.com Nagendra naik Yes                                                                                                                | 20 2018-19 Female<br>19 2018-19 Male                        |                                                            | 3 – 70 to 84% 3 – Satisfactorily<br>4 – 85 to 100% 3 – Satisfactorily                                     |                                                                                 | <u>-</u>                                                | _                                                                                              | 3 – Very well<br>4 – Significantly                          | 3 – Agree<br>4 – Strongly agree                                                            | 3 – Usually<br>3 – Usually                                       | 3 – Usually<br>3 – Usually                         | 3 – Usually<br>4 – Every time                                                     | <ul><li>3 – Reasonably</li><li>3 – Reasonably</li></ul>      | 3 – Usually<br>3 – Usually                                                               | Agree<br>Strongly agree                             | 3 – Moderate<br>4 – To a great extent                          | Agree<br>Strongly agree                                                  | 4 – To a great extent                                  | 3 – 70 – 89%<br>3 – 70 – 89%                   |
| 8/22/2018 10:03:05 mahithahebbar@gmail.com Mahitha.P.V Yes 8/22/2018 15:09:49 maithrijgowda7011@gmail.com Maithrij Yes                                                                                                              | 20 2018-19 Female<br>18 2018-19 Female                      | Bachelor's Commerce                                        | 3 – 70 to 84% 3 – Satisfactorily<br>3 – 70 to 84% 3 – Satisfactorily                                      | 3 – Sometime 3 – Very good                                                      | 3 – Usually fair                                        | 3 – Usually 4 – Regularly                                                                      | 3 – Very well<br>3 – Very well                              | 3 – Agree<br>3 – Agree                                                                     | 3 – Usually<br>4 – Every time                                    | 3 – Usually<br>3 – Usually                         | 4 – Every time<br>3 – Usually                                                     | 4 – Fully<br>4 – Fully                                       | 3 – Usually<br>3 – Usually                                                               | Agree<br>Agree                                      | 3 – Moderate<br>3 – Moderate                                   | Strongly agree<br>Agree                                                  | 3 – Moderate                                           | 2 – 50 – 69%<br>3 – 70 – 89%                   |
| 8/22/2018 20:16:33 bharathns0505@gmail.com Bharath N S Yes 8/23/2018 1:23:17 rakshithaksmg.2018@gmail.com Rakshitha k No 8/23/2018 6:30:01 ambikavaidya76@gmail.com Ambika vaidya Yes                                               | 20 2018-19 Male<br>19 2018-19 Female<br>19 2018-19 Female   | Bachelor's Commerce                                        | 2 – 55 to 69% 3 – Satisfactorily<br>4 – 85 to 100% 4 –Thoroughly<br>3 – 70 to 84% 3 – Satisfactorily      | 4 – Always ef 4– Excellent                                                      | 4 – Always fair                                         | 4 – Every time 4 – Regularly                                                                   | 3 – Very well<br>4 – Significantly<br>0– Not at all         | 3 – Agree<br>4 – Strongly agree<br>2 – Neutral                                             | 3 – Usually<br>4 – Every time<br>1 – Rarely                      |                                                    | 4 – Every time<br>4 – Every time<br>1– Rarely                                     | 4 – Fully<br>4 – Fully<br>0– Unable to                       | 4 – Every time<br>4 – Every time<br>0 – Never                                            | Agree<br>Strongly agree<br>Neutral                  | 3 – Moderate<br>3 – Moderate<br>3 – Moderate                   | Agree<br>Agree<br>Neutral                                                | 4 – To a great extent                                  | 3 - 70 - 89%<br>3 - 70 - 89%<br>0 - Below 29%  |
| 8/23/2018 11:36:45 jayanthprabhu72@gmail.com Deepthi prabhu Yes 8/23/2018 16:43:30 aishupoorni22@gmail.com Aishwarya S Yes                                                                                                          | 19 2018-19 Female<br>19 2018-19 Female                      | Bachelor's Commerce                                        | 3 – 70 to 84% 3 – Satisfactorily<br>4 – 85 to 100% 3 – Satisfactorily                                     | 2 – Just satis 3 – Very good                                                    | 3 – Usually fair                                        | 1 – Rarely 1 – Rarely                                                                          | 2 – Moderately<br>3 – Very well                             | 3 – Agree<br>3 – Agree                                                                     | 3 – Usually<br>3 – Usually                                       | 1 – Rarely<br>1 – Rarely<br>3 – Usually            | 1– Rarely<br>1– Rarely<br>3 – Usually                                             | 2 – Partially<br>4 – Fully                                   | 3 – Usually<br>4 – Every time                                                            | Agree                                               | 3 – Moderate<br>3 – Moderate<br>4 – To a great extent          | Agree<br>Strongly agree                                                  | 3 – Moderate                                           | 2 – 50 – 69%<br>2 – 50 – 69%                   |
| 8/23/2018 21:50:14 kavyad123smg@gmail.com Kavya. D Yes<br>8/24/2018 2:56:58 mukesh.smg9@gmail.com Mukesh Kumar S Yes                                                                                                                | 18 2018-19 Female<br>18 2018-19 Male                        | Bachelor's Commerce                                        | 2 – 55 to 69% 3 – Satisfactorily<br>4 – 85 to 100% 3 – Satisfactorily                                     | 4 – Always ef 2 – Good                                                          | 3 – Usually fair                                        | 2 – Occasionally 4 – Regularly                                                                 | 3 – Very well<br>3 – Very well                              | 3 – Agree<br>3 – Agree                                                                     | 2– Occasionally/Sometin<br>3 – Usually                           | ne:2 – Occasionally/Sometim                        | •                                                                                 | 3 – Reasonably<br>3 – Reasonably                             | 4 – Every time<br>3 – Usually                                                            | Agree<br>Agree                                      | 3 – Moderate<br>3 – Moderate                                   | Agree<br>Agree                                                           | 4 – To a great extent                                  | 1 – 30 – 49%<br>2 – 50 – 69%                   |
| 8/24/2018 8:03:42 pradeeppradi3917@gmail.com Pradeep N Yes 8/24/2018 13:10:26 sindhugsmg@gmail.com Sindhu.g Yes                                                                                                                     | 19 2018-19 Male<br>19 2018-19 Female                        | Bachelor's Commerce                                        | 4 – 85 to 100% 3 – Satisfactorily<br>3 – 70 to 84% 3 – Satisfactorily                                     | 4 – Always ef 4– Excellent                                                      | 4 – Always fair                                         | 4 – Every time 3 – Often                                                                       | 1 – Marginally<br>3 – Very well                             | 2 – Neutral<br>4 – Strongly agree                                                          | 1 – Rarely<br>4 – Every time                                     | •                                                  | 1– Rarely<br>4 – Every time                                                       | 0– Unable to<br>3 – Reasonably                               | 0 – Never<br>4 – Every time                                                              | Strongly agree                                      | 0 – Not at all<br>4 – To a great extent                        | Strongly Disagree Strongly agree                                         | 4 – To a great extent                                  | 0 – Below 29%<br>3 – 70 – 89%                  |
| 8/24/2018 18:17:10 priyanka13bm@gmail.com Priyanka Yes<br>8/24/2018 23:23:54 dhanushreedhanu070@gmail.com Dhanushree M Yes<br>8/25/2018 4:30:38 chethan1792000@gmail.com Chethan naik k n Yes                                       | 19 2018-19 Female<br>19 2018-19 Female<br>19 2018-19 Male   | Bachelor's Commerce                                        | 1– 30 to 54% 3 – Satisfactorily<br>4 – 85 to 100% 3 – Satisfactorily<br>4 – 85 to 100% 3 – Satisfactorily | 3 – Sometime 3 – Very good                                                      |                                                         | •                                                                                              | 2 – Moderately<br>3 – Very well<br>3 – Very well            | 2 – Neutral<br>2 – Neutral<br>3 – Agree                                                    | 4 – Every time<br>3 – Usually<br>4 – Every time                  | 3 – Usually<br>3 – Usually<br>4 – Every time       | 3 – Usually<br>3 – Usually<br>4 – Every time                                      | 2 – Partially<br>3 – Reasonably<br>3 – Reasonably            | 0 – Never<br>3 – Usually<br>3 – Usually                                                  | Neutral<br>Agree<br>Agree                           | 2 – Some what<br>3 – Moderate<br>3 – Moderate                  | Neutral<br>Agree<br>Strongly agree                                       | 3 – Moderate                                           | 3 – 70 – 89%<br>3 – 70 – 89%<br>4 – Above 90%  |
| 8/25/2018 9:37:22 Sindhukushi853@gmail.com Sindhu.V. Yes<br>8/25/2018 14:44:06 gaganaks83@gmail.com Gagana k s Yes                                                                                                                  | 18 2018-19 Male<br>18 2018-19 Female<br>18 2018-19 Female   | Bachelor's Commerce                                        | 3 – 70 to 84% 3 – Satisfactorily<br>3 – 70 to 84% 4 – Thoroughly                                          | 4 – Always ef 4– Excellent                                                      | 4 – Always fair                                         | 4 – Every time 4 – Regularly<br>4 – Every time 3 – Often                                       | 3 – Very well<br>3 – Very well<br>4 – Significantly         | 3 – Agree<br>4 – Strongly agree<br>3 – Agree                                               | 4 – Every time<br>4 – Every time<br>4 – Every time               | 3 – Usually                                        | 4 – Every time<br>4 – Every time<br>4 – Every time                                | 3 – Reasonably<br>4 – Fully<br>4 – Fully                     | 3 – Usually<br>3 – Usually<br>3 – Usually                                                | _                                                   | 4 – To a great extent 3 – Moderate                             | Strongly agree Strongly agree Neutral                                    | 4 – To a great extent                                  | 4 – Above 90%<br>3 – 70 – 89%<br>4 – Above 90% |
| 8/25/2018 19:50:50 shruthiayachita@gmail.com Shruthi Yes 8/26/2018 0:57:34 pareekshithlr17@gmail.com Pareekshith L R Yes                                                                                                            | 19 2018-19 Female<br>19 2018-19 Male                        | Bachelor's Commerce                                        | 4 – 85 to 100% 3 – Satisfactorily<br>4 – 85 to 100% 3 – Satisfactorily                                    | 4 – Always ef 4– Excellent                                                      | 4 – Always fair                                         | 3 – Usually 3 – Often                                                                          | 4 – Significantly<br>3 – Very well                          | 4 – Strongly agree<br>3 – Agree                                                            | 3 – Usually<br>2– Occasionally/Sometin                           | 4 – Every time                                     | 4 – Every time<br>3 – Usually                                                     | 4 – Fully<br>3 – Reasonably                                  | 3 – Usually<br>3 – Usually<br>3 – Usually                                                | Strongly agree Strongly agree                       |                                                                | Strongly agree Agree                                                     | 3 – Moderate                                           | 3 – 70 – 89%<br>3 – 70 – 89%                   |
| 8/26/2018 6:04:18 akkuakshatha50@gmail.com Akshatha Yes 8/26/2018 11:11:02 00reehan11@gmail.com Mohammed Reel Yes                                                                                                                   | 19 2018-19 Female<br>21 2018-19 Male                        | Bachelor's Commerce Bachelor's Commerce                    | 3 – 70 to 84% 3 – Satisfactorily<br>3 – 70 to 84% 4 –Thoroughly                                           | 2 – Just satis 3 – Very good<br>3 – Sometime 3 – Very good                      | 4 – Always fair<br>3 – Usually fair                     | 1 – Rarely 2 – Sometimes 3 – Usually 4 – Regularly                                             | 2 – Moderately<br>4 – Significantly                         | 4 – Strongly agree<br>3 – Agree                                                            | 3 – Usually<br>3 – Usually                                       | 3 – Usually<br>4 – Every time                      | 4 – Every time<br>4 – Every time                                                  | 4 – Fully<br>3 – Reasonably                                  | 1 – Rarely<br>3 – Usually                                                                | Strongly agree<br>Agree                             | 3 – Moderate<br>3 – Moderate                                   | Strongly agree<br>Agree                                                  | 4 – To a great extent<br>3 – Moderate                  | 3 – 70 – 89%<br>2 – 50 – 69%                   |
| 8/26/2018 16:17:46 vismaya9845@gmail.com Vismaya Yes 8/26/2018 21:24:30 zeeshanalikhan28@gmail.com MOHAMMED MUS Yes                                                                                                                 | 20 2018-19 Female<br>21 2018-19 Male                        | Bachelor's Commerce                                        | 3 – 70 to 84% 4 – Thoroughly<br>3 – 70 to 84% 4 – Thoroughly                                              | 4 – Always ef 4– Excellent                                                      | 4 – Always fair                                         | 3 – Usually 3 – Often                                                                          | 3 – Very well 3 – Very well 4 Significantly                 | 3 – Agree<br>3 – Agree                                                                     | 4 – Every time 3 – Usually                                       | 4 – Every time                                     | 4 – Every time 4 – Every time                                                     | 3 – Reasonably 3 – Reasonably                                | 4 – Every time 4 – Every time                                                            | Agree                                               | 4 – To a great extent 3 – Moderate 4 – To a great extent       | Strongly agree  Agree Strongly agree                                     | 3 – Moderate                                           | 3 – 70 – 89%<br>2 – 50 – 69%<br>3 – 70 – 80%   |
| 8/27/2018 2:31:14 prathap24051999@gmail.com Prathap kr Yes 8/27/2018 7:37:58 ramanath.pai99@gmail.com Ramnath Pai Yes 8/27/2018 12:44:42 mahaveerujainsmg@gmail.com Mahaveer u jain No                                              | 20 2018-19 Male<br>20 2018-19 Male<br>19 2018-19 Male       | Bachelor's Commerce                                        | 4 – 85 to 100% 4 – Thoroughly<br>4 – 85 to 100% 4 – Thoroughly<br>3 – 70 to 84% 3 – Satisfactorily        | 4 – Always ef 4– Excellent                                                      | 4 – Always fair                                         | 4 – Every time 4 – Regularly                                                                   | 4 – Significantly<br>4 – Significantly<br>4 – Significantly | 4 – Strongly agree<br>4 – Strongly agree<br>3 – Agree                                      | 4 – Every time<br>4 – Every time<br>3 – Usually                  |                                                    | 4 – Every time<br>4 – Every time<br>4 – Every time                                | 4 – Fully<br>4 – Fully<br>3 – Reasonably                     | 4 – Every time<br>4 – Every time<br>3 – Usually                                          |                                                     | 4 – To a great extent<br>4 – To a great extent<br>3 – Moderate | Strongly agree Strongly agree Strongly agree                             | 4 – To a great extent                                  | 3 – 70 – 89%<br>3 – 70 – 89%<br>2 – 50 – 69%   |
| 8/27/2018 17:51:26 subrahmanyag1999@gmail.com Subrahmanya G Yes 8/27/2018 22:58:10 yamunayamu548@gmail.com Yamuna.v Yes                                                                                                             | 21 2018-19 Male<br>20 2018-19 Female                        | Bachelor's Commerce                                        | 4 – 85 to 100% 4 – Thoroughly<br>3 – 70 to 84% 3 – Satisfactorily                                         | 4 – Always ef 3 – Very good                                                     | 4 – Always fair                                         | 4 – Every time 4 – Regularly                                                                   | 4 – Significantly<br>4 – Significantly<br>4 – Significantly | 3 – Agree<br>3 – Agree<br>4 – Strongly agree                                               | 4 – Every time<br>3 – Usually                                    | 4 – Every time                                     | 4 – Every time<br>4 – Every time<br>4 – Every time                                | 4 – Fully<br>4 – Fully                                       | 4 – Every time<br>4 – Every time                                                         |                                                     | 4 – To a great extent 3 – Moderate                             | Strongly agree Strongly agree                                            | 4 – To a great extent                                  | 2 - 50 - 69%<br>2 - 50 - 69%<br>2 - 50 - 69%   |
| 8/28/2018 4:04:54 Venkateshpaiv5630@gmail.com Venkatesh Pai V Yes 8/28/2018 9:11:38 shashankrpaiyaa@gmail.com Shashank raju pai Yes                                                                                                 | 20 2018-19 Male<br>20 2018-19 Male                          | Bachelor's Commerce Bachelor's Commerce                    | 4 – 85 to 100% 4 –Thoroughly<br>4 – 85 to 100% 4 –Thoroughly                                              | 3 – Sometime 3 – Very good<br>3 – Sometime 3 – Very good                        | 4 – Always fair<br>4 – Always fair                      | 4 – Every time 4 – Regularly 4 – Every time 3 – Often                                          | 4 – Significantly<br>4 – Significantly                      | 4 – Strongly agree<br>3 – Agree                                                            | 3 – Usually<br>4 – Every time                                    | 4 – Every time<br>4 – Every time                   | 4 – Every time<br>4 – Every time                                                  | 3 – Reasonably<br>4 – Fully                                  | 3 – Usually<br>4 – Every time                                                            | Agree<br>Strongly agree                             | 3 – Moderate<br>4 – To a great extent                          | Agree<br>Strongly agree                                                  | 3 – Moderate<br>3 – Moderate                           | 2 – 50 – 69%<br>3 – 70 – 89%                   |
| 8/28/2018 14:18:22 govindpatelpatel07@gmail.com Govind Patel Yes 8/28/2018 19:25:06 aftabmohammed313@gmail.com Mohammed aftab Yes                                                                                                   | 21 2018-19 Male<br>21 2018-19 Male                          |                                                            | 4 – 85 to 100% 4 –Thoroughly 3 – 70 to 84% 3 – Satisfactorily                                             |                                                                                 | •                                                       |                                                                                                | 3 – Very well<br>4 – Significantly                          | 3 – Agree<br>4 – Strongly agree                                                            | 3 – Usually<br>4 – Every time                                    | •                                                  | <ul><li>4 – Every time</li><li>4 – Every time</li></ul>                           | 4 – Fully<br>4 – Fully                                       | 4 – Every time<br>3 – Usually                                                            | Agree<br>Strongly agree                             | 4 – To a great extent<br>3 – Moderate                          | Strongly agree<br>Agree                                                  |                                                        | 2 – 50 – 69%<br>2 – 50 – 69%                   |
|                                                                                                                                                                                                                                     |                                                             |                                                            |                                                                                                           |                                                                                 |                                                         |                                                                                                |                                                             |                                                                                            |                                                                  |                                                    |                                                                                   |                                                              |                                                                                          |                                                     |                                                                |                                                                          |                                                        |                                                |