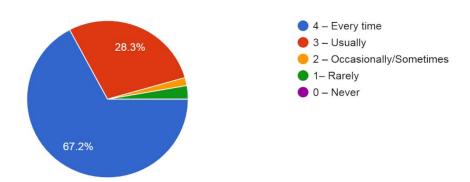

| 1. Please                                                                                                                                                                                                                           |                                                             |                                                            |                                                                                                           | 9. How well 10. The                                                             |                                                         | 13. The institute                                                                              | takes 14. I he teaching ar                                  | nd                                                                                         |                                                                  |                                                    |                                                                                   |                                                              |                                                                                          | 21. The institution makes                           | 22. I he institute/ teachers                                   | 5                                                                        | 24. Efforts are made by                                |                                                |
|-------------------------------------------------------------------------------------------------------------------------------------------------------------------------------------------------------------------------------------|-------------------------------------------------------------|------------------------------------------------------------|-----------------------------------------------------------------------------------------------------------|---------------------------------------------------------------------------------|---------------------------------------------------------|------------------------------------------------------------------------------------------------|-------------------------------------------------------------|--------------------------------------------------------------------------------------------|------------------------------------------------------------------|----------------------------------------------------|-----------------------------------------------------------------------------------|--------------------------------------------------------------|------------------------------------------------------------------------------------------|-----------------------------------------------------|----------------------------------------------------------------|--------------------------------------------------------------------------|--------------------------------------------------------|------------------------------------------------|
| confirm this is the first                                                                                                                                                                                                           |                                                             | ,                                                          | 7. How much of 8. How well did                                                                            |                                                                                 | 11. Fairness of the internal                            | 12. Was your an active interest performance in promoting internal assignments student exchange | ship, your institution                                      | 15. The institution                                                                        | 16. Teachers inform you about your expected                      | 17 Vour montar doos a                              | 18. The teachers illustra                                                         | , ,                                                          | 20. Teachers are able to                                                                 | effort to engage students in the monitoring, review | methods, such as                                               | 23 Taachare ancouraga                                                    | •                                                      | , ,                                            |
| and only tim you answer Timestamp Email Address Name this survey.                                                                                                                                                                   | ₹<br>2. Age 3. Year 4. Gende                                | program are are you you pursuing currently or now pursuing | the syllabus the teachers was covered in prepare for the the class classes                                | able to teaching can communicat best be e described as                          | evaluation process by the teachers.                     | discussed with visit opportunitie vou students.                                                | •                                                           | provides multiple d opportunities to learn an grow.                                        | competencies, course<br>and outcomes, and<br>programme outcomes. | necessary follow-up with                           | the concepts through examples and applications.                                   | encourage you with<br>providing right level of<br>challenges | and help you to overcom them.                                                            |                                                     | participative learning and                                     | 23. Teachers encourage you to participate in extracurricular activities. |                                                        | • •                                            |
| 8/1/2018 23:16:41 sureshhm62@gmail.com SURESH H M Yes 8/2/2018 4:23:25 Sindhurani895@gmail.com Sindhu Rani.N Yes                                                                                                                    | 22 2018-19 Male<br>19 2018-19 Female                        |                                                            | • • • • • • • • • • • • • • • • • • • •                                                                   | <ul><li>4 – Always ef 4– Excellent</li><li>4 – Always ef 4– Excellent</li></ul> | 4 – Always fair                                         | 3 – Usually 3 – Often 3 – Usually 4 – Regularly                                                | 4 – Significantly<br>4 – Significantly                      | 4 – Strongly agree<br>4 – Strongly agree                                                   | 4 – Every time<br>4 – Every time                                 | 4 – Every time                                     | 4 – Every time<br>4 – Every time                                                  | 4 – Fully<br>4 – Fully                                       | 4 – Every time<br>4 – Every time                                                         | Agree                                               | 4 – To a great extent<br>4 – To a great extent                 | Agree<br>Strongly agree                                                  | 3 – Moderate<br>4 – To a great extent                  | 2 – 50 – 69%<br>3 – 70 – 89%                   |
| 8/2/2018 9:30:09 suhassvernekar3@gmail.com Suhas s Vernekar Yes 8/2/2018 14:36:53 varuptl5@gmail.com Varun N Yes                                                                                                                    | 20 2018-19 Male<br>20 2018-19 Male                          | Bachelor's Commerce                                        | 3 – 70 to 84% 3 – Satisfactorily                                                                          | 3 – Sometime 2 – Good                                                           | 2 – Sometimes ur                                        | •                                                                                              | 3 – Very well<br>3 – Very well                              | 4 – Strongly agree<br>3 – Agree                                                            | 3 – Usually<br>3 – Usually                                       | 3 – Usually<br>3 – Usually                         | 2 – Occasionally/Someti<br>3 – Usually                                            | 3 – Reasonably                                               | 2 – Occasionally/Sometin<br>3 – Usually                                                  | Agree                                               | 3 – Moderate<br>2 – Some what                                  | Strongly agree<br>Agree                                                  | 3 – Moderate                                           | 3 – 70 – 89%<br>0 – Below 29%                  |
| 8/2/2018 19:43:37       ss7094365@gaiml.co       Sharath       Yes         8/3/2018 0:50:21       meghasmgc@gmail.com       Megha       Yes         8/3/2018 5:57:05       fardeenahmed207@gmail.com       Fardeen ahamed       Yes | 20 2018-19 Male<br>20 2018-19 Female<br>19 2018-19 Male     | Bachelor's Commerce                                        | 1– 30 to 54% 2 – Poorly                                                                                   | 3 – Sometim∈1 – Fair                                                            | - ,                                                     | 13 – Usually 3 – Often<br>3 – Usually 2 – Sometimes<br>4 – Every time 3 – Often                | 2 – Moderately<br>2 – Moderately<br>3 – Very well           | 4 – Strongly agree<br>3 – Agree<br>3 – Agree                                               | 4 – Every time<br>4 – Every time<br>4 – Every time               | 3 – Usually<br>3 – Usually<br>4 – Every time       | 3 – Usually<br>3 – Usually<br>4 – Every time                                      | 3 – Reasonably<br>3 – Reasonably<br>3 – Reasonably           | 4 – Every time<br>4 – Every time<br>3 – Usually                                          | Strongly agree Agree                                | 3 – Moderate<br>2 – Some what<br>3 – Moderate                  | Agree<br>Agree<br>Strongly agree                                         | 2 – Some what                                          | 3 – 70 – 89%<br>1 – 30 – 49%<br>3 – 70 – 89%   |
| 8/3/2018 11:03:49 987mdrehan@gmail.com Noor fathima Yes<br>8/3/2018 16:10:33 punithhg1995@gmail.com PUNITH H G No                                                                                                                   | 19 2018-19 Male<br>19 2018-19 Female<br>22 2018-19 Male     | Bachelor's Commerce                                        |                                                                                                           | 4 – Always ef 3 – Very good                                                     | 3 – Usually fair                                        | 7                                                                                              | 3 – Very well<br>3 – Very well<br>4 – Significantly         | 3 – Agree<br>3 – Agree<br>4 – Strongly agree                                               | 3 – Usually<br>4 – Every time                                    | 4 – Every time<br>4 – Every time<br>4 – Every time | 3 – Usually<br>4 – Every time                                                     | 4 – Fully<br>4 – Fully                                       | 3 – Usually<br>3 – Usually<br>4 – Every time                                             | Strongly agree Strongly agree                       | 1 – Very little<br>4 – To a great extent                       | Agree Strongly agree                                                     | 4 – To a great extent                                  | 1 – 30 – 49%<br>4 – Above 90%                  |
| 8/3/2018 21:17:17 adnanbasha.abs@gmail.com Adnan basha Yes 8/4/2018 2:24:01 mdumer1024@gmail.com Mohammed Umer Yes                                                                                                                  | 19 2018-19 Male<br>19 2018-19 Male                          | Bachelor's Commerce                                        | 2 – 55 to 69% 3 – Satisfactorily                                                                          | 3 – Sometime 3 – Very good                                                      | 2 – Sometimes ur                                        | <u>-</u>                                                                                       | 2 – Moderately<br>3 – Very well                             | 3 – Agree<br>2 – Neutral                                                                   | 3 – Usually<br>0– Never                                          | 3 – Usually<br>2 – Occasionally/Sometim            | 3 – Usually<br>n∈3 – Usually                                                      | 3 – Reasonably<br>0– Unable to                               | 3 – Usually<br>2 – Occasionally/Sometin                                                  | Agree                                               | 3 – Moderate<br>3 – Moderate                                   | Agree<br>Agree                                                           | 2 – Some what<br>3 – Moderate                          | 0 – Below 29%<br>0 – Below 29%                 |
| 8/4/2018 7:30:45 nishchitha135@gmail.com Nishchitha.V Yes 8/4/2018 12:37:29 rudraswamyswamy51910@gmail.c 7349787417 Yes                                                                                                             | 18 2018-19 Female<br>18 2018-19 Male                        | Bachelor's Commerce                                        | 3 – 70 to 84% 3 – Satisfactorily<br>4 – 85 to 100% 3 – Satisfactorily                                     | 4 – Always ef 4– Excellent                                                      | 4 – Always fair                                         | 4 – Every time 4 – Regularly                                                                   | 3 – Very well<br>4 – Significantly                          | 3 – Agree<br>4 – Strongly agree                                                            | 3 – Usually<br>3 – Usually                                       |                                                    | 3 – Usually 4 – Every time                                                        | 3 – Reasonably<br>4 – Fully                                  | 3 – Usually<br>4 – Every time                                                            | Agree<br>Strongly agree                             | 2 – Some what<br>4 – To a great extent                         | Agree Strongly agree                                                     | 4 – To a great extent                                  | 2 – 50 – 69%<br>4 – Above 90%                  |
| 8/4/2018 17:44:13 lalshithamgowda2000@gmail.com Lakshitha m Yes 8/4/2018 22:50:57 umeshhanavada@gmail.com Rakesh H u Yes 8/5/2018 3:57:41 Vmdnkmr@gmail.com V Madan Kumar Yes                                                       | 19 2018-19 Female<br>18 2018-19 Male<br>19 2018-19 Male     | Bachelor's Commerce                                        | 4 – 85 to 100% 3 – Satisfactorily                                                                         | 3 – Sometime 3 – Very good                                                      | •                                                       | 4 – Every time 3 – Often                                                                       | 0– Not at all<br>3 – Very well<br>3 – Very well             | 2 – Neutral<br>3 – Agree<br>4 – Strongly agree                                             | 1 – Rarely<br>4 – Every time<br>3 – Usually                      | 1 – Rarely<br>4 – Every time<br>1 – Rarely         | <ul><li>2 – Occasionally/Someti</li><li>3 – Usually</li><li>3 – Usually</li></ul> | Me 3 – Reasonably<br>4 – Fully<br>3 – Reasonably             | 4 – Every time<br>4 – Every time<br>3 – Usually                                          | Strongly agree<br>Strongly agree<br>Agree           | 4 – To a great extent<br>3 – Moderate<br>3 – Moderate          | Strongly agree Agree Strongly agree                                      | •                                                      | 3 - 70 - 89%<br>2 - 50 - 69%<br>0 - Below 29%  |
| 8/5/2018 9:04:25 santhoshgopi720@gmail.com Santhosha s Yes<br>8/5/2018 14:11:09 Nimhansimrannimhan@gmail.com NIMHAN SIMRAN Yes                                                                                                      | 20 2018-19 Male<br>18 2018-19 Female                        | Bachelor's Commerce                                        | 4 – 85 to 100% 3 – Satisfactorily                                                                         | 4 – Always ef 4– Excellent                                                      | •                                                       | 4 – Every time 4 – Regularly                                                                   | 3 – Very well<br>2 – Moderately                             | 4 – Strongly agree<br>2 – Neutral                                                          | 4 – Every time<br>2– Occasionally/Sometin                        | 3 – Usually                                        | 4 – Every time                                                                    | 4 – Fully<br>1 – Slightly                                    | 4 – Every time<br>1 – Rarely                                                             | 3                                                   | 4 – To a great extent<br>2 – Some what                         | Strongly agree Neutral                                                   |                                                        | 4 – Above 90%<br>1 – 30 – 49%                  |
| 8/5/2018 19:17:53 vpsahana04@gmail.com Sahana V palankaı Yes 8/6/2018 0:24:37 prakruthi6smg@gmail.com Prakruthi.K Yes                                                                                                               | 18 2018-19 Female<br>18 2018-19 Female                      | Bachelor's Commerce                                        | 1– 30 to 54% 3 – Satisfactorily                                                                           | 2 – Just satis 2 – Good                                                         | 3 – Usually fair                                        | •                                                                                              | <ul><li>2 – Moderately</li><li>2 – Moderately</li></ul>     | 3 – Agree<br>3 – Agree                                                                     | 2- Occasionally/Sometin 3 - Usually                              | 2 – Occasionally/Sometim                           | 3 – Usually<br>n∈4 – Every time                                                   | 2 – Partially<br>2 – Partially                               | 2 – Occasionally/Sometin<br>2 – Occasionally/Sometin                                     | n∈Neutral                                           | 3 – Moderate<br>3 – Moderate                                   | Agree<br>Agree                                                           | 3 – Moderate                                           | 2 – 50 – 69%<br>0 – Below 29%                  |
| 8/6/2018 5:31:21 koursapna36@gmail.com Sapna kour Yes<br>8/6/2018 10:38:05 poojavsmg.2018@gmail.com Pooja v No<br>8/6/2018 15:44:49 hemaliblk123@gmail.com R Hemavathi Bai Yes                                                      | 20 2018-19 Female<br>19 2018-19 Female<br>19 2018-19 Female | Bachelor's Commerce                                        | 4 – 85 to 100% 4 –Thoroughly                                                                              | 4 – Always ef 4– Excellent                                                      | 4 – Always fair                                         | 4 – Every time 4 – Regularly<br>4 – Every time 4 – Regularly<br>2 – Occasionally 4 – Regularly | 3 – Very well<br>4 – Significantly<br>3 – Very well         | <ul><li>4 – Strongly agree</li><li>4 – Strongly agree</li><li>4 – Strongly agree</li></ul> | 4 – Every time<br>4 – Every time<br>3 – Usually                  | •                                                  | 4 – Every time<br>4 – Every time<br>4 – Every time                                | 4 – Fully<br>4 – Fully<br>3 – Reasonably                     | 4 – Every time<br>4 – Every time<br>3 – Usually                                          | Strongly agree<br>Strongly agree<br>Neutral         | 4 – To a great extent<br>4 – To a great extent<br>3 – Moderate | Agree<br>Strongly agree<br>Strongly agree                                | 4 – To a great extent                                  | 3 – 70 – 89%<br>4 – Above 90%<br>2 – 50 – 69%  |
| 8/6/2018 20:51:33 Apoorvas9901@gmail.com Apoorva Yes 8/7/2018 1:58:17 prarthanavijoshi@gmail.com Prarthana v joshi Yes                                                                                                              | 20 2018-19 Female<br>19 2018-19 Female                      | Bachelor's Commerce                                        | 3 – 70 to 84% 3 – Satisfactorily                                                                          | . , ,                                                                           | 2 – Sometimes ur<br>0– Unfair                           |                                                                                                | 4 – Significantly 3 – Very well                             | 3 – Agree<br>3 – Agree                                                                     | 4 – Every time<br>1 – Rarely                                     | -                                                  | 4 – Every time<br>4 – Every time<br>4 – Every time                                | 1 – Slightly<br>1 – Slightly                                 | 3 – Usually<br>3 – Usually<br>0 – Never                                                  | Neutral<br>Agree                                    | 4 – To a great extent<br>3 – Moderate                          | Strongly agree  Strongly agree  Agree                                    | 4 – To a great extent                                  | 3 – 70 – 89%<br>1 – 30 – 49%                   |
| 8/7/2018 7:05:01 Karthickj854@gmail.com Lalith Yes 8/7/2018 12:11:45 Dishabafna2@icloud.com Disha bafna Yes                                                                                                                         | 20 2018-19 Male<br>20 2018-19 Female                        |                                                            |                                                                                                           | 3 – Sometime 3 – Very good                                                      | •                                                       | 3 – Usually 3 – Often<br>4 – Every time 4 – Regularly                                          | 3 – Very well<br>3 – Very well                              | 3 – Agree<br>3 – Agree                                                                     | 3 – Usually<br>4 – Every time                                    | 3 – Usually<br>3 – Usually                         | 3 – Usually<br>3 – Usually                                                        | 4 – Fully<br>3 – Reasonably                                  | 2 – Occasionally/Sometin<br>3 – Usually                                                  | · ·                                                 | 3 – Moderate<br>3 – Moderate                                   | Strongly agree<br>Agree                                                  | 3 – Moderate                                           | 3 – 70 – 89%<br>3 – 70 – 89%                   |
| 8/7/2018 17:18:29 bhanuprakashsbhanu@gmail.com Bhanu prakash.s Yes 8/7/2018 22:25:13 akshathabhatt1@gmail.com Akshatha A R Yes                                                                                                      | 20 2018-19 Male<br>20 2018-19 Female                        | Bachelor's Commerce                                        | 4 – 85 to 100% 3 – Satisfactorily<br>3 – 70 to 84% 4 – Thoroughly                                         | 4 – Always ef 4– Excellent                                                      | 3 – Usually fair                                        | 3 – Usually 2 – Sometimes                                                                      | 4 – Significantly 4 – Significantly                         | 3 – Agree<br>3 – Agree                                                                     | 3 – Usually<br>4 – Every time                                    | •                                                  | 4 – Every time<br>4 – Every time                                                  | 4 – Fully<br>3 – Reasonably                                  | 3 – Usually<br>4 – Every time                                                            | _                                                   | 3 – Moderate 4 – To a great extent                             | Strongly agree Strongly agree                                            | 4 – To a great extent                                  | 2 – 50 – 69%<br>3 – 70 – 89%                   |
| 8/8/2018 3:31:57 ranjitharanju07111999@gmail.comRanjitha Yes<br>8/8/2018 8:38:41 bhoomikajshetty1999@gmail.com Bhoomika J Shetty Yes<br>8/8/2018 13:45:25 shanenousheen24768608@gmail.com Bhoomika J Shetty Yes                     | 20 2018-19 Female<br>20 2018-19 Female<br>20 2018-19 Female | Bachelor's Commerce                                        | 3 – 70 to 84% 3 – Satisfactorily<br>3 – 70 to 84% 4 –Thoroughly<br>3 – 70 to 84% 3 – Satisfactorily       | 4 – Always ef 4– Excellent                                                      | 3 – Usually fair                                        | 4 – Every time 4 – Regularly                                                                   | 2 – Moderately<br>3 – Very well                             | 2 – Neutral 4 – Strongly agree                                                             | 3 – Usually<br>4 – Every time<br>3 – Usually                     | 3 – Usually<br>4 – Every time<br>3 – Usually       | 3 – Usually<br>4 – Every time<br>4 – Every time                                   | 2 – Partially<br>3 – Reasonably<br>4 – Fully                 | <ul><li>2 – Occasionally/Sometir</li><li>3 – Usually</li><li>4 – Every time</li></ul>    | Strongly agree                                      | 3 – Moderate<br>3 – Moderate<br>3 – Moderate                   | Neutral<br>Agree                                                         | 4 – To a great extent                                  | 0 – Below 29%<br>3 – 70 – 89%<br>3 – 70 – 89%  |
| 8/8/2018 18:52:09 sandeepmv1703@gmail.com Sandeepa m v Yes 8/8/2018 23:58:53 neharnaidu1999@gmail.com Neha r Yes                                                                                                                    | 19 2018-19 Male<br>20 2018-19 Female                        | Bachelor's Commerce                                        | 2 – 55 to 69% 3 – Satisfactorily<br>3 – 70 to 84% 3 – Satisfactorily                                      | 4 – Always ef 3 – Very good                                                     | 3 – Usually fair                                        | 3 – Usually 3 – Often                                                                          | 3 – Very well<br>3 – Very well<br>3 – Very well             | 4 – Strongly agree<br>4 – Strongly agree<br>4 – Strongly agree                             | 3 – Usually<br>3 – Usually<br>3 – Usually                        | ·                                                  | 4 – Every time<br>4 – Every time<br>4 – Every time                                | 3 – Reasonably<br>3 – Reasonably                             | 4 – Every time<br>4 – Every time<br>3 – Usually                                          | Agree Strongly agree Strongly agree                 | 3 – Moderate<br>3 – Moderate<br>3 – Moderate                   | Agree<br>Agree                                                           | 3 – Moderate                                           | 3 – 70 – 89%<br>2 – 50 – 69%                   |
| 8/9/2018 5:05:37 pavankoudike20@gmail.com Pavan kl Yes<br>8/9/2018 10:12:21 sumanthskatte@gmail.com Sumanth K S Yes                                                                                                                 | 20 2018-19 Male<br>19 2018-19 Male                          | Bachelor's Commerce                                        | 4 – 85 to 100% 3 – Satisfactorily<br>4 – 85 to 100% 4 – Thoroughly                                        | 4 – Always ef 4– Excellent                                                      | 4 – Always fair                                         | 4 – Every time 4 – Regularly                                                                   | 4 – Significantly<br>4 – Significantly                      | 3 – Agree<br>4 – Strongly agree                                                            | 3 – Usually<br>4 – Every time                                    | 4 – Every time                                     | 4 – Every time<br>4 – Every time                                                  | 4 – Fully<br>4 – Fully                                       | 4 – Every time<br>4 – Every time                                                         | Strongly agree                                      | 4 – To a great extent<br>4 – To a great extent                 | Agree<br>Strongly agree                                                  | 4 – To a great extent                                  | 3 – 70 – 89%<br>4 – Above 90%                  |
| 8/9/2018 15:19:05 salonijain2614@gmail.com Saloni parakh Yes 8/9/2018 20:25:49 hnspoorthi2000@gmail.com Spoorthi H N Yes                                                                                                            | 19 2018-19 Female<br>19 2018-19 Female                      | Bachelor's Commerce                                        | 4 – 85 to 100% 4 –Thoroughly<br>4 – 85 to 100% 4 –Thoroughly                                              | 4 – Always ef 4– Excellent                                                      |                                                         | 3 – Usually 1 – Rarely 4 – Every time 3 – Often                                                | 3 – Very well<br>4 – Significantly                          | 3 – Agree<br>4 – Strongly agree                                                            | 3 – Usually<br>4 – Every time                                    | 3 – Usually<br>4 – Every time                      | 4 – Every time<br>4 – Every time                                                  | 4 – Fully<br>4 – Fully                                       | 4 – Every time<br>4 – Every time                                                         | Strongly agree<br>Strongly agree                    | 3 – Moderate<br>4 – To a great extent                          | Strongly agree<br>Strongly agree                                         | 4 – To a great extent                                  | 3 – 70 – 89%<br>3 – 70 – 89%                   |
| 8/10/2018 1:32:33 arpithasb071999@gmail.Com Arpitha SB Yes<br>8/10/2018 6:39:17 sudheerajain23@gmail.com Sudheera k c jain Yes                                                                                                      | 19 2018-19 Female<br>20 2018-19 Male                        | Bachelor's Commerce                                        | 2 – 55 to 69% 4 –Thoroughly<br>4 – 85 to 100% 4 –Thoroughly                                               | 4 - Always ef 4- Excellent                                                      | •                                                       | 4 – Every time 3 – Often                                                                       | 4 – Significantly 4 – Significantly                         | 3 – Agree<br>3 – Agree                                                                     | 4 – Every time<br>4 – Every time                                 | 4 – Every time<br>4 – Every time                   | 3 – Usually<br>4 – Every time                                                     | 3 – Reasonably<br>4 – Fully                                  | 3 – Usually<br>3 – Usually                                                               | Agree<br>Strongly agree                             |                                                                | Agree<br>Strongly agree                                                  | 4 – To a great extent                                  | 3 – 70 – 89%<br>4 – Above 90%                  |
| 8/10/2018 11:46:01 saifansaif1234@gmail.com Saifan khan Yes 8/10/2018 16:52:45 sanathkumar.s.shet98@gmail.com Sanath shet Yes 8/10/2018 21:59:29 savinanarayana@gmail.com Savina.N Yes                                              | 20 2018-19 Male<br>19 2018-19 Male<br>19 2018-19 Female     | Bachelor's Commerce                                        | 3 – 70 to 84% 3 – Satisfactorily<br>4 – 85 to 100% 4 –Thoroughly<br>2 – 55 to 69% 3 – Satisfactorily      | 4 – Always ef 4– Excellent                                                      | 4 – Always fair                                         | 4 – Every time 4 – Regularly                                                                   | 4 – Significantly 4 – Significantly Moderately              | 3 – Agree<br>3 – Agree                                                                     | 2– Occasionally/Sometin 4 – Every time                           | _ *.                                               | 3 – Usually 4 – Every time                                                        | 3 – Reasonably<br>3 – Reasonably<br>3 – Reasonably           | 3 – Usually<br>3 – Usually<br>3 – Usually                                                | Agree<br>Agree<br>Noutral                           | 3 – Moderate<br>3 – Moderate<br>3 – Moderate                   | Agree<br>Agree                                                           | 3 – Moderate                                           | 3 – 70 – 89%<br>3 – 70 – 89%<br>2 – 50 – 69%   |
| 8/10/2018 21:59:29 savinanarayana@gmail.com Savina.N Yes 8/11/2018 3:06:13 Sanchithadv@gmail.com Sanchitha D.v Yes 8/11/2018 8:12:57 rekhabr25@gmail.com Rekha.b.r Yes                                                              | 19 2018-19 Female<br>19 2018-19 Female<br>18 2018-19 Female | Bachelor's Commerce                                        | 3 – 70 to 84% 3 – Satisfactorily<br>1– 30 to 54% 3 – Satisfactorily                                       | 4 – Always ef 3 – Very good                                                     | 4 – Always fair                                         | -                                                                                              | 2 – Moderately<br>3 – Very well<br>2 – Moderately           | 3 – Agree<br>3 – Agree<br>3 – Agree                                                        | 3 – Usually<br>3 – Usually<br>2– Occasionally/Sometin            | 3 – Usually                                        | 3 – Usually<br>4 – Every time                                                     | 3 – Reasonably<br>2 – Partially                              | 4 – Every time 2 – Occasionally/Sometin                                                  | Agree<br>ne Aaree                                   | 3 – Moderate<br>3 – Moderate<br>3 – Moderate                   | Agree<br>Agree<br>Agree                                                  | 3 – Moderate                                           | 2 – 30 – 69%<br>3 – 70 – 89%<br>1 – 30 – 49%   |
| 8/11/2018 13:19:41 thejashwinimm01@gmail.com Thejashwini M M Yes 8/11/2018 18:26:25 manujhmanu07@gmail.com Manu JH Yes                                                                                                              | 18 2018-19 Female<br>19 2018-19 Male                        | Bachelor's Commerce                                        | 2 – 55 to 69% 3 – Satisfactorily<br>2 – 55 to 69% 3 – Satisfactorily                                      | 2 – Just satis 2 – Good                                                         | 2 – Sometimes ur                                        | ni 1 – Rarely 4 – Regularly                                                                    | 3 – Very well<br>3 – Very well                              | 3 – Agree<br>4 – Strongly agree                                                            | 3 – Usually<br>4 – Every time                                    | 0 – I don't have a mentor<br>3 – Usually           | •                                                                                 | 1 – Slightly<br>4 – Fully                                    | 0 – Never<br>3 – Usually                                                                 | Neutral<br>Agree                                    | 1 – Very little<br>3 – Moderate                                | Agree<br>Strongly agree                                                  | 3 – Moderate                                           | 0 – Below 29%<br>4 – Above 90%                 |
| 8/11/2018 23:33:09 madhupraju007@gmail.com Madhusudhan k Yes 8/12/2018 4:39:53 sahanasg1299smg@gmail.com Sahana S.G Yes                                                                                                             | 20 2018-19 Male<br>19 2018-19 Female                        | Other Commerce                                             | 4 – 85 to 100% 4 –Thoroughly 3 – 70 to 84% 4 –Thoroughly                                                  | 4 – Always ef 4– Excellent                                                      | 3 – Usually fair                                        | 3 – Usually 4 – Regularly                                                                      | 4 – Significantly<br>3 – Very well                          | 4 – Strongly agree<br>3 – Agree                                                            | 4 – Every time<br>4 – Every time                                 | 3 – Usually                                        | 4 – Every time<br>3 – Usually                                                     | 4 – Fully<br>4 – Fully                                       | 4 – Every time<br>3 – Usually                                                            |                                                     | 4 – To a great extent<br>4 – To a great extent                 | Strongly agree<br>Strongly agree                                         | _                                                      | 4 – Above 90%<br>3 – 70 – 89%                  |
| 8/12/2018 9:46:37 sahanasahana179@gmail.com Sahana k Yes 8/12/2018 14:53:21 spoorthyhs12@gmail.com Spoorthy h s Yes                                                                                                                 | 19 2018-19 Female<br>18 2018-19 Female                      | Bachelor's Commerce                                        | 3 – 70 to 84% 3 – Satisfactorily<br>2 – 55 to 69% 3 – Satisfactorily                                      | 4 – Always ef 4– Excellent                                                      | 3 – Usually fair                                        | 3 – Usually 3 – Often                                                                          | 4 – Significantly<br>2 – Moderately                         | 4 – Strongly agree<br>3 – Agree                                                            | 4 – Every time<br>3 – Usually                                    | 3 – Usually                                        | 4 – Every time<br>3 – Usually                                                     | 4 – Fully<br>3 – Reasonably                                  | 4 – Every time<br>3 – Usually                                                            | Neutral                                             | 4 – To a great extent<br>3 – Moderate                          | Strongly agree Agree                                                     | 3 – Moderate                                           | 4 – Above 90%<br>1 – 30 – 49%                  |
| 8/12/2018 20:00:05 vikasvikki19667@gmail.com Vikas.V.S Yes 8/13/2018 1:06:49 nayazahamad85@gmail.com Nayaz ahamed Yes 8/13/2018 6:13:33 shashankodeyar9474@gmail.com Shashank Yes                                                   | 18 2018-19 Male<br>18 2018-19 Male<br>18 2018-19 Male       | Bachelor's Commerce                                        | 4 – 85 to 100% 3 – Satisfactorily<br>3 – 70 to 84% 3 – Satisfactorily<br>3 – 70 to 84% 3 – Satisfactorily | 4 – Always ef 3 – Very good                                                     | 3 – Usually fair                                        |                                                                                                | 3 – Very well<br>2 – Moderately<br>3 – Very well            | 3 – Agree<br>4 – Strongly agree<br>4 – Strongly agree                                      | 1 – Rarely<br>4 – Every time<br>3 – Usually                      | 3 – Usually<br>4 – Every time<br>3 – Usually       | 1– Rarely<br>3 – Usually<br>3 – Usually                                           | 2 – Partially<br>3 – Reasonably<br>4 – Fully                 | <ul><li>2 – Occasionally/Sometir</li><li>4 – Every time</li><li>4 – Every time</li></ul> | n∈Agree<br>Agree<br>Agree                           | 1 – Very little<br>1 – Very little<br>2 – Some what            | Strongly agree<br>Agree<br>Agree                                         | 4 – To a great extent                                  | 3 – 70 – 89%<br>2 – 50 – 69%<br>3 – 70 – 89%   |
| 8/13/2018 11:20:17 vmshanthesh@gmail.com Shanthesha V M Yes 8/13/2018 16:27:01 prajwalprajju0030@gmail.com Prajwal.H Yes                                                                                                            | 19 2018-19 Male<br>19 2018-19 Male<br>19 2018-19 Male       | Bachelor's Commerce                                        | 4 – 85 to 100% 3 – Satisfactorily<br>4 – 85 to 100% 4 – Thoroughly                                        | 4 – Always ef 4– Excellent                                                      | 4 – Always fair                                         | 4 – Every time 4 – Regularly                                                                   | 3 – Very well<br>3 – Very well<br>3 – Very well             | 4 – Strongly agree<br>4 – Strongly agree<br>4 – Strongly agree                             | 4 – Every time<br>4 – Every time                                 | 3 – Usually                                        | 4 – Every time<br>4 – Every time                                                  | 4 – Fully<br>4 – Fully<br>4 – Fully                          | 4 – Every time<br>4 – Every time<br>3 – Usually                                          | Strongly agree                                      | 4 – To a great extent<br>4 – To a great extent                 | Strongly agree Strongly agree                                            | 4 – To a great extent                                  | 4 – Above 90%<br>4 – Above 90%                 |
| 8/13/2018 21:33:45 vandanaainour6212@gmail.com Vandana A, N Yes 8/14/2018 2:40:29 smgrakshiths@gmail.com Rakshith S Yes                                                                                                             | 20 2018-19 Female<br>18 2018-19 Male                        | Bachelor's Commerce                                        | 4 – 85 to 100% 3 – Satisfactorily<br>4 – 85 to 100% 3 – Satisfactorily                                    | 3 – Sometime 3 – Very good                                                      | 2 – Sometimes ur                                        | ni3 – Usually 3 – Often                                                                        | 3 – Very well<br>3 – Very well                              | 2 – Neutral<br>4 – Strongly agree                                                          | 1 – Rarely<br>3 – Usually                                        | 2 – Occasionally/Sometim<br>3 – Usually            | •                                                                                 | 4 – Fully<br>4 – Fully                                       | 3 – Usually<br>4 – Every time                                                            | Strongly agree<br>Agree                             | 3 – Moderate<br>3 – Moderate                                   | Agree<br>Agree                                                           | 3 – Moderate                                           | 3 – 70 – 89%<br>3 – 70 – 89%                   |
| 8/14/2018 7:47:13 Anjalianju97645@gmail.com Anjali.S Yes 8/14/2018 12:53:57 marumaruthi393@gmail.com Maruthi n Yes                                                                                                                  | 18 2018-19 Female<br>19 2018-19 Male                        | Bachelor's Commerce                                        | 3 – 70 to 84% 3 – Satisfactorily<br>3 – 70 to 84% 3 – Satisfactorily                                      | 4 – Always ef 4– Excellent                                                      | 4 – Always fair                                         | _                                                                                              | 2 – Moderately<br>3 – Very well                             | 3 – Agree<br>4 – Strongly agree                                                            | 3 – Usually<br>4 – Every time                                    | 4 – Every time                                     | 4 – Every time<br>4 – Every time                                                  | 3 – Reasonably<br>3 – Reasonably                             | 3 – Usually<br>4 – Every time                                                            | Agree<br>Agree                                      | 3 – Moderate<br>3 – Moderate                                   | Agree<br>Strongly agree                                                  | 3 – Moderate                                           | 3 – 70 – 89%<br>3 – 70 – 89%                   |
| 8/14/2018 18:00:41 nadirabanu6789@gmail.com Nadira Banu Yes 8/14/2018 23:07:25 premasg4@gmail.com Prema S.G Yes                                                                                                                     | 19 2018-19 Female<br>19 2018-19 Female                      | Bachelor's Commerce                                        | 3 – 70 to 84% 3 – Satisfactorily<br>2 – 55 to 69% 3 – Satisfactorily                                      | 3 – Sometime 3 – Very good                                                      | 3 – Usually fair                                        | 4 – Every time 4 – Regularly                                                                   | 4 – Significantly 3 – Very well                             | 4 – Strongly agree 4 – Strongly agree                                                      | 4 – Every time 4 – Every time                                    | 4 – Every time                                     | 4 – Every time 3 – Usually                                                        | 3 – Reasonably<br>4 – Fully                                  | 1 – Rarely<br>3 – Usually                                                                | Agree Strongly agree                                | 3 – Moderate 3 – Moderate                                      | Strongly agree Strongly agree                                            | 4 – To a great extent                                  | 2 – 50 – 69%<br>3 – 70 – 89%                   |
| 8/15/2018 4:14:09 www.aishaabdullatif02@gmail.comBi bi ayesha Yes 8/15/2018 9:20:53 kavyabvkavya409@gmail.com Kavya bv Yes 8/15/2018 14:27:37 sachinms1204@gmail.com sachin M S Yes                                                 | 18 2018-19 Female<br>19 2018-19 Female<br>20 2018-19 Male   | Bachelor's Commerce                                        | 3 – 70 to 84% 3 – Satisfactorily<br>2 – 55 to 69% 3 – Satisfactorily<br>4 – 85 to 100% 3 – Satisfactorily | 4 – Always ef 3 – Very good                                                     | 4 – Always fair                                         | 2 – Occasionally 1 – Rarely                                                                    | 4 – Significantly<br>4 – Significantly<br>3 – Very well     | 4 – Strongly agree<br>3 – Agree<br>4 – Strongly agree                                      | 1 – Rarely<br>4 – Every time<br>3 – Usually                      |                                                    | 4 – Every time<br>4 – Every time<br>4 – Every time                                | 4 – Fully<br>4 – Fully<br>4 – Fully                          | 4 – Every time<br>4 – Every time<br>4 – Every time                                       | Neutral<br>Agree<br>Agree                           | 2 – Some what<br>3 – Moderate<br>3 – Moderate                  | Neutral<br>Agree<br>Strongly agree                                       | 2 – Some what<br>4 – To a great extent<br>3 – Moderate | 2 – 50 – 69%<br>4 – Above 90%<br>0 – Below 29% |
| 8/15/2018 19:34:21 rohithgsmg2000@gmail.com Rohith Yes 8/16/2018 0:41:05 manumanoj73528@gmail.com Manoja Shetty m Yes                                                                                                               | 19 2018-19 Male<br>19 2018-19 Male                          | Bachelor's Commerce                                        | 2 – 55 to 69% 3 – Satisfactorily<br>3 – 70 to 84% 4 –Thoroughly                                           | 3 – Sometime 3 – Very good                                                      | 3 – Usually fair                                        | 3 – Usually 0– Never                                                                           | 3 – Very well<br>3 – Very well                              | 4 – Strongly agree<br>4 – Strongly agree                                                   | 3 – Usually<br>4 – Every time                                    |                                                    | 4 – Every time                                                                    | 4 – Fully<br>3 – Reasonably                                  | 4 – Every time<br>3 – Usually                                                            | Agree<br>Agree                                      | 3 – Moderate<br>2 – Some what                                  | Strongly agree Strongly agree                                            | 3 – Moderate<br>4 – To a great extent                  | 0 – Below 29%<br>4 – Above 90%                 |
| 8/16/2018 5:47:49 Aminasheikh01@gmail.com Mohsina Banu Yes<br>8/16/2018 10:54:33 shaguftanazrizvi5@gmail.com Shagufta naz Yes                                                                                                       | 18 2018-19 Female<br>18 2018-19 Female                      | Bachelor's Commerce                                        | 3 – 70 to 84% 3 – Satisfactorily<br>3 – 70 to 84% 3 – Satisfactorily                                      | 3 – Sometime 3 – Very good                                                      | 3 – Usually fair                                        | 3 – Usually 3 – Often                                                                          | 1 – Marginally<br>3 – Very well                             | 4 – Strongly agree<br>4 – Strongly agree                                                   | 4 – Every time<br>3 – Usually                                    | 3 – Usually                                        | 4 – Every time<br>4 – Every time                                                  | <ul><li>3 – Reasonably</li><li>3 – Reasonably</li></ul>      | 2 – Occasionally/Sometin<br>4 – Every time                                               | n∈Strongly agree<br>Agree                           | 3 – Moderate<br>2 – Some what                                  | Agree<br>Agree                                                           | 3 – Moderate                                           | 4 – Above 90%<br>3 – 70 – 89%                  |
| 8/16/2018 16:01:17 praveenschancy@gmail.com Praveena S Yes 8/16/2018 21:08:01 jshashanka529@gmail.com Shashanka j Yes 8/17/2018 2:14:45 manjus7620@gmail.com Manjunath Yes                                                          | 18 2018-19 Male<br>18 2018-19 Male<br>19 2018-19 Male       | Bachelor's Commerce                                        | 3 – 70 to 84% 3 – Satisfactorily<br>3 – 70 to 84% 3 – Satisfactorily<br>3 – 70 to 84% 3 – Satisfactorily  | 2 – Just satis 2 – Good                                                         | 4 – Always fair<br>2 – Sometimes ur<br>3 – Usually fair | ni3 – Usually 4 – Regularly                                                                    | 3 – Very well 4 – Significantly                             | 4 – Strongly agree 3 – Agree                                                               | 3 – Usually<br>3 – Usually                                       |                                                    | 3 – Usually<br>4 – Every time                                                     | 3 – Reasonably<br>2 – Partially<br>2 – Partially             | 3 – Usually<br>3 – Usually<br>1 – Rarely                                                 | Agree<br>Agree                                      | 3 – Moderate<br>3 – Moderate<br>1 – Very little                | Agree<br>Agree<br>Agree                                                  | 3 – Moderate                                           | 3 - 70 - 89%<br>3 - 70 - 89%<br>0 - Below 29%  |
| 8/17/2018 2:14:45 manjus7620@gmail.com Manjunath Yes 8/17/2018 7:21:29 kushalsagar4321@gmail.com N P Kushal Yes 8/17/2018 12:28:13 nandeeshnandu2001@gmail.com Nandeesh B Yes                                                       | 19 2018-19 Male<br>19 2018-19 Male<br>19 2018-19 Male       | Bachelor's Commerce                                        | 3 – 70 to 84% 3 – Satisfactorily<br>3 – 70 to 84% 3 – Satisfactorily<br>3 – 70 to 84% 3 – Satisfactorily  | 1- Generally 2 - Good                                                           | 3 – Usually fair                                        | 3 – Usually 4 – Regularly                                                                      | 1 – Marginally<br>3 – Very well<br>3 – Very well            | 3 – Agree<br>3 – Agree<br>3 – Agree                                                        | 4 – Every time<br>3 – Usually<br>4 – Every time                  | 3 – Usually<br>4 – Every time                      | 4 – Every time<br>3 – Usually                                                     | 2 – Partially<br>2 – Partially<br>4 – Fully                  | 1 – Rarely<br>1 – Rarely<br>3 – Usually                                                  | Agree<br>Agree<br>Strongly agree                    | 1 – Very little<br>1 – Very little<br>3 – Moderate             | Strongly agree Agree                                                     | 3 – Moderate                                           | 1 – 30 – 49%<br>3 – 70 – 89%                   |
| 8/17/2018 17:34:57 nazeemablassam@gamil.com Nazeema B.H Yes 8/17/2018 22:41:41 niki63yash@gmail.com Nikhilesh N V Yes                                                                                                               | 19 2018-19 Female<br>18 2018-19 Male                        | Bachelor's Commerce                                        | 2 – 55 to 69% 3 – Satisfactorily<br>2 – 55 to 69% 3 – Satisfactorily                                      | 4 – Always ef 3 – Very good                                                     | 4 – Always fair                                         | 3 – Usually 3 – Often                                                                          | 3 – Very well<br>3 – Very well                              | 4 – Strongly agree<br>4 – Strongly agree                                                   | 3 – Usually<br>4 – Every time                                    | 3 – Usually                                        | 4 – Every time<br>4 – Every time                                                  | 2 – Partially<br>3 – Reasonably                              | 3 – Usually<br>3 – Usually                                                               |                                                     | 4 – To a great extent<br>3 – Moderate                          | Strongly agree<br>Strongly agree                                         | 4 – To a great extent                                  | 0 – Below 29%<br>4 – Above 90%                 |
| 8/18/2018 3:48:25 rohithpunga2000@gmail.com Rohith c Yes<br>8/18/2018 8:55:09 nageshnagu054@gmail.com MANI M S Yes                                                                                                                  | 18 2018-19 Male<br>19 2018-19 Male                          | Bachelor's Commerce                                        | 3 – 70 to 84% 3 – Satisfactorily<br>4 – 85 to 100% 3 – Satisfactorily                                     | 3 – Sometime 3 – Very good                                                      | 3 – Usually fair                                        | _                                                                                              | 2 – Moderately<br>3 – Very well                             | 2 – Neutral<br>3 – Agree                                                                   | 3 – Usually<br>4 – Every time                                    | 3 – Usually<br>3 – Usually                         | 3 – Usually<br>3 – Usually                                                        | 3 – Reasonably<br>3 – Reasonably                             | 3 – Usually<br>3 – Usually                                                               | Agree<br>Agree                                      | 3 – Moderate<br>3 – Moderate                                   | Agree<br>Strongly agree                                                  | 3 – Moderate                                           | 3 – 70 – 89%<br>2 – 50 – 69%                   |
| 8/18/2018 14:01:53 agasthyabhaskar99@gmail.com Agasthya M.B Yes 8/18/2018 19:08:37 Jyothikaa41@gmail.com A. Jyothika Yes                                                                                                            | 20 2018-19 Male<br>18 2018-19 Female                        | Bachelor's Commerce                                        | 4 – 85 to 100% 4 – Thoroughly<br>2 – 55 to 69% 3 – Satisfactorily                                         | 3 – Sometime 3 – Very good                                                      | 3 – Usually fair                                        | 3 – Usually 4 – Regularly                                                                      | 3 – Very well<br>4 – Significantly                          | 4 – Strongly agree 4 – Strongly agree                                                      | 4 – Every time 4 – Every time                                    | 4 – Every time                                     | 4 – Every time<br>4 – Every time                                                  | 4 – Fully<br>3 – Reasonably                                  | 3 – Usually<br>4 – Every time                                                            | _                                                   | 4 – To a great extent<br>4 – To a great extent                 | Strongly agree Strongly agree                                            | 4 – To a great extent                                  | 4 – Above 90%<br>2 – 50 – 69%                  |
| 8/19/2018 0:15:21 manojbadpala@gamil.com B S manojkumar Yes<br>8/19/2018 5:22:05 sadrushyakm257@gemail.com Sadrushya K.M Yes<br>8/19/2018 10:28:49 lakshmic2710@gmail.com Lakshmi.c Yes                                             | 19 2018-19 Male<br>19 2018-19 Female<br>19 2018-19 Female   | Other Commerce                                             | 4 – 85 to 100% 4 – Thoroughly<br>3 – 70 to 84% 3 – Satisfactorily<br>3 – 70 to 84% 3 – Satisfactorily     | 3 – Sometime 2 – Good                                                           | 2 – Sometimes ur<br>3 – Usually fair                    | ni 3 – Usually 2 – Sometimes                                                                   | 3 – Very well<br>0– Not at all<br>2 – Moderately            | 3 – Agree<br>1 – Disagree<br>2 – Neutral                                                   | 3 – Usually<br>1 – Rarely<br>4 – Every time                      | 4 – Every time<br>1 – Rarely<br>4 – Every time     | 3 – Usually<br>1– Rarely<br>3 – Usually                                           | 3 – Reasonably<br>1 – Slightly<br>4 – Fully                  | 3 – Usually<br>1 – Rarely<br>4 – Every time                                              | Agree Disagree Strongly agree                       | 3 – Moderate<br>1 – Very little<br>2 – Some what               | Strongly Disagree Strongly agree                                         | 1 – Very little                                        | 3 – 70 – 89%<br>1 – 30 – 49%<br>3 – 70 – 89%   |
| 8/19/2018 15:35:33 priyankadaiya2000@gmail.com priyanka Yes<br>8/19/2018 20:42:17 anjaneyanju89785@gmail.com Anjaneya Yes                                                                                                           | 18 2018-19 Female<br>18 2018-19 Male                        | Bachelor's Commerce                                        | 2 – 55 to 69% 3 – Satisfactorily<br>3 – 70 to 84% 3 – Satisfactorily                                      | 3 – Sometime 2 – Good                                                           | 3 – Usually fair                                        |                                                                                                | 2 – Moderately<br>3 – Very well                             | 3 – Agree<br>3 – Agree                                                                     | 3 – Usually<br>4 – Every time                                    | 2 – Occasionally/Sometin                           |                                                                                   | 4 – Fully<br>4 – Fully<br>4 – Fully                          | 4 – Every time<br>4 – Every time                                                         | Agree                                               | 4 – To a great extent<br>4 – To a great extent                 | Agree<br>Strongly agree                                                  | _                                                      | 1 – 30 – 49%<br>4 – Above 90%                  |
| 8/20/2018 1:49:01 dyameshmdada@gmail.com DYAMESH Yes 8/20/2018 6:55:45 avinash.badagoudra@gmail.com AVINASH BADAGCYes                                                                                                               | 19 2018-19 Male<br>19 2018-19 Male                          |                                                            | 4 – 85 to 100% 4 –Thoroughly 2 – 55 to 69% 3 – Satisfactorily                                             |                                                                                 |                                                         | 3 – Usually 3 – Often<br>2 – Occasionally 4 – Regularly                                        | 4 – Significantly<br>4 – Significantly                      | <ul><li>4 – Strongly agree</li><li>4 – Strongly agree</li></ul>                            | 3 – Usually<br>4 – Every time                                    | 3 – Usually<br>4 – Every time                      | 3 – Usually<br>3 – Usually                                                        | <ul><li>3 – Reasonably</li><li>3 – Reasonably</li></ul>      | 4 – Every time<br>4 – Every time                                                         | Strongly agree Strongly agree                       | 4 – To a great extent<br>4 – To a great extent                 | Strongly agree Strongly agree                                            | _                                                      | 4 – Above 90%<br>4 – Above 90%                 |
| 8/20/2018 12:02:29 manjunathansmg1986@gmail.com Manjunatha No<br>8/20/2018 17:09:13 divyadgowda88@gmail.com Divya D Yes                                                                                                             | 24 2018-19 Male<br>19 2018-19 Female                        | Bachelor's Commerce                                        | 4 – 85 to 100% 4 – Thoroughly<br>3 – 70 to 84% 4 – Thoroughly                                             | 4 – Always ef 4– Excellent                                                      | 4 – Always fair                                         | 4 – Every time 2 – Sometimes 4 – Every time 4 – Regularly                                      | 3 – Very well<br>4 – Significantly                          | 4 – Strongly agree 4 – Strongly agree                                                      | 4 – Every time 4 – Every time                                    | 4 – Every time 4 – Every time                      | 4 – Every time 3 – Usually                                                        | 4 – Fully<br>4 – Fully                                       | 2 – Occasionally/Sometin 3 – Usually                                                     | Strongly agree                                      | _                                                              | Strongly agree Strongly agree                                            | 4 – To a great extent                                  | 3 – 70 – 89%<br>4 – Above 90%                  |
| 8/20/2018 22:15:57 shanikashanu4048@gmail.com Shanika pv Yes 8/21/2018 3:22:41 sachinkv@gmail.com Sachin K,V Yes 8/21/2018 8:29:25 meghunandhu2000@gmail.com Meghana. V Yes                                                         | 19 2018-19 Female<br>18 2018-19 Male<br>19 2018-19 Female   | Bachelor's Commerce                                        | 3 – 70 to 84% 3 – Satisfactorily<br>3 – 70 to 84% 3 – Satisfactorily<br>4 – 85 to 100% 3 – Satisfactorily | 3 – Sometime 2 – Good                                                           | 4 – Always fair                                         | 3 – Usually 3 – Often                                                                          | 3 – Very well<br>3 – Very well<br>2 – Moderately            | 4 – Strongly agree<br>4 – Strongly agree<br>3 – Agree                                      | 4 – Every time 3 – Usually 2– Occasionally/Sometin               | 4 – Every time                                     | 4 – Every time<br>3 – Usually<br>3 – Usually                                      | 4 – Fully<br>3 – Reasonably<br>3 – Reasonably                | 4 – Every time<br>3 – Usually<br>3 – Usually                                             | Agree<br>Neutral<br>Neutral                         | 4 – To a great extent<br>3 – Moderate<br>3 – Moderate          | Agree<br>Neutral<br>Neutral                                              | 2 – Some what                                          | 2 – 50 – 69%<br>2 – 50 – 69%<br>3 – 70 – 89%   |
| 8/21/2018 13:36:09 gowrishdc123@gmail.com Gowrish d c Yes 8/21/2018 18:42:53 rrakshi912@gmail.com Rakshitha. R Yes                                                                                                                  | 19 2018-19 Male<br>17 2018-19 Female                        | Bachelor's Commerce                                        | 3 – 70 to 84% 3 – Satisfactorily<br>3 – 70 to 84% 3 – Satisfactorily                                      | 4 – Always ef 3 – Very good                                                     | •                                                       | 4 – Every time 4 – Regularly                                                                   | 4 – Significantly<br>3 – Very well                          | 4 – Strongly agree<br>3 – Agree                                                            | 4 – Every time<br>3 – Usually                                    | •                                                  | 4 – Every time<br>3 – Usually                                                     | 3 – Reasonably<br>2 – Partially                              | 3 – Usually<br>2 – Occasionally/Sometin                                                  | Strongly agree                                      | 4 – To a great extent<br>3 – Moderate                          | Agree<br>Neutral                                                         | 4 – To a great extent                                  | 4 – Above 90%<br>3 – 70 – 89%                  |
| 8/21/2018 23:49:37 Nehasjuly15@gmail.com Neha S Yes 8/22/2018 4:56:21 nagendranaikayanur@gmail.com Nagendra naik Yes                                                                                                                | 20 2018-19 Female<br>19 2018-19 Male                        |                                                            | 3 – 70 to 84% 3 – Satisfactorily<br>4 – 85 to 100% 3 – Satisfactorily                                     |                                                                                 | <u>-</u>                                                | _                                                                                              | 3 – Very well<br>4 – Significantly                          | 3 – Agree<br>4 – Strongly agree                                                            | 3 – Usually<br>3 – Usually                                       | 3 – Usually<br>3 – Usually                         | 3 – Usually<br>4 – Every time                                                     | <ul><li>3 – Reasonably</li><li>3 – Reasonably</li></ul>      | 3 – Usually<br>3 – Usually                                                               | Agree<br>Strongly agree                             | 3 – Moderate<br>4 – To a great extent                          | Agree<br>Strongly agree                                                  | 4 – To a great extent                                  | 3 – 70 – 89%<br>3 – 70 – 89%                   |
| 8/22/2018 10:03:05 mahithahebbar@gmail.com Mahitha.P.V Yes 8/22/2018 15:09:49 maithrijgowda7011@gmail.com Maithrij Yes                                                                                                              | 20 2018-19 Female<br>18 2018-19 Female                      | Bachelor's Commerce                                        | 3 – 70 to 84% 3 – Satisfactorily<br>3 – 70 to 84% 3 – Satisfactorily                                      | 3 – Sometime 3 – Very good                                                      | 3 – Usually fair                                        | 3 – Usually 4 – Regularly                                                                      | 3 – Very well<br>3 – Very well                              | 3 – Agree<br>3 – Agree                                                                     | 3 – Usually<br>4 – Every time                                    | 3 – Usually<br>3 – Usually                         | 4 – Every time<br>3 – Usually                                                     | 4 – Fully<br>4 – Fully                                       | 3 – Usually<br>3 – Usually                                                               | Agree<br>Agree                                      | 3 – Moderate<br>3 – Moderate                                   | Strongly agree<br>Agree                                                  | 3 – Moderate                                           | 2 – 50 – 69%<br>3 – 70 – 89%                   |
| 8/22/2018 20:16:33 bharathns0505@gmail.com Bharath N S Yes 8/23/2018 1:23:17 rakshithaksmg.2018@gmail.com Rakshitha k No 8/23/2018 6:30:01 ambikavaidya76@gmail.com Ambika vaidya Yes                                               | 20 2018-19 Male<br>19 2018-19 Female<br>19 2018-19 Female   | Bachelor's Commerce                                        | 2 – 55 to 69% 3 – Satisfactorily<br>4 – 85 to 100% 4 –Thoroughly<br>3 – 70 to 84% 3 – Satisfactorily      | 4 – Always ef 4– Excellent                                                      | 4 – Always fair                                         | 4 – Every time 4 – Regularly                                                                   | 3 – Very well<br>4 – Significantly<br>0– Not at all         | 3 – Agree<br>4 – Strongly agree<br>2 – Neutral                                             | 3 – Usually<br>4 – Every time<br>1 – Rarely                      |                                                    | 4 – Every time<br>4 – Every time<br>1– Rarely                                     | 4 – Fully<br>4 – Fully<br>0– Unable to                       | 4 – Every time<br>4 – Every time<br>0 – Never                                            | Agree<br>Strongly agree<br>Neutral                  | 3 – Moderate<br>3 – Moderate<br>3 – Moderate                   | Agree<br>Agree<br>Neutral                                                | 4 – To a great extent                                  | 3 - 70 - 89%<br>3 - 70 - 89%<br>0 - Below 29%  |
| 8/23/2018 11:36:45 jayanthprabhu72@gmail.com Deepthi prabhu Yes 8/23/2018 16:43:30 aishupoorni22@gmail.com Aishwarya S Yes                                                                                                          | 19 2018-19 Female<br>19 2018-19 Female                      | Bachelor's Commerce                                        | 3 – 70 to 84% 3 – Satisfactorily<br>4 – 85 to 100% 3 – Satisfactorily                                     | 2 – Just satis 3 – Very good                                                    | 3 – Usually fair                                        | 1 – Rarely 1 – Rarely                                                                          | 2 – Moderately<br>3 – Very well                             | 3 – Agree<br>3 – Agree                                                                     | 3 – Usually<br>3 – Usually                                       | 1 – Rarely<br>1 – Rarely<br>3 – Usually            | 1– Rarely<br>1– Rarely<br>3 – Usually                                             | 2 – Partially<br>4 – Fully                                   | 3 – Usually<br>4 – Every time                                                            | Agree                                               | 3 – Moderate<br>3 – Moderate<br>4 – To a great extent          | Agree<br>Strongly agree                                                  | 3 – Moderate                                           | 2 – 50 – 69%<br>2 – 50 – 69%                   |
| 8/23/2018 21:50:14 kavyad123smg@gmail.com Kavya. D Yes<br>8/24/2018 2:56:58 mukesh.smg9@gmail.com Mukesh Kumar S Yes                                                                                                                | 18 2018-19 Female<br>18 2018-19 Male                        | Bachelor's Commerce                                        | 2 – 55 to 69% 3 – Satisfactorily<br>4 – 85 to 100% 3 – Satisfactorily                                     | 4 – Always ef 2 – Good                                                          | 3 – Usually fair                                        | 2 – Occasionally 4 – Regularly                                                                 | 3 – Very well<br>3 – Very well                              | 3 – Agree<br>3 – Agree                                                                     | 2– Occasionally/Sometin<br>3 – Usually                           | ne:2 – Occasionally/Sometim                        | •                                                                                 | 3 – Reasonably<br>3 – Reasonably                             | 4 – Every time<br>3 – Usually                                                            | Agree<br>Agree                                      | 3 – Moderate<br>3 – Moderate                                   | Agree<br>Agree                                                           | 4 – To a great extent                                  | 1 – 30 – 49%<br>2 – 50 – 69%                   |
| 8/24/2018 8:03:42 pradeeppradi3917@gmail.com Pradeep N Yes 8/24/2018 13:10:26 sindhugsmg@gmail.com Sindhu.g Yes                                                                                                                     | 19 2018-19 Male<br>19 2018-19 Female                        | Bachelor's Commerce                                        | 4 – 85 to 100% 3 – Satisfactorily<br>3 – 70 to 84% 3 – Satisfactorily                                     | 4 – Always ef 4– Excellent                                                      | 4 – Always fair                                         | 4 – Every time 3 – Often                                                                       | 1 – Marginally<br>3 – Very well                             | 2 – Neutral<br>4 – Strongly agree                                                          | 1 – Rarely<br>4 – Every time                                     | •                                                  | 1– Rarely<br>4 – Every time                                                       | 0– Unable to<br>3 – Reasonably                               | 0 – Never<br>4 – Every time                                                              | Strongly agree                                      | 0 – Not at all<br>4 – To a great extent                        | Strongly Disagree Strongly agree                                         | 4 – To a great extent                                  | 0 – Below 29%<br>3 – 70 – 89%                  |
| 8/24/2018 18:17:10 priyanka13bm@gmail.com Priyanka Yes<br>8/24/2018 23:23:54 dhanushreedhanu070@gmail.com Dhanushree M Yes<br>8/25/2018 4:30:38 chethan1792000@gmail.com Chethan naik k n Yes                                       | 19 2018-19 Female<br>19 2018-19 Female<br>19 2018-19 Male   | Bachelor's Commerce                                        | 1– 30 to 54% 3 – Satisfactorily<br>4 – 85 to 100% 3 – Satisfactorily<br>4 – 85 to 100% 3 – Satisfactorily | 3 – Sometime 3 – Very good                                                      |                                                         | •                                                                                              | 2 – Moderately<br>3 – Very well<br>3 – Very well            | 2 – Neutral<br>2 – Neutral<br>3 – Agree                                                    | 4 – Every time<br>3 – Usually<br>4 – Every time                  | 3 – Usually<br>3 – Usually<br>4 – Every time       | 3 – Usually<br>3 – Usually<br>4 – Every time                                      | 2 – Partially<br>3 – Reasonably<br>3 – Reasonably            | 0 – Never<br>3 – Usually<br>3 – Usually                                                  | Neutral<br>Agree<br>Agree                           | 2 – Some what<br>3 – Moderate<br>3 – Moderate                  | Neutral<br>Agree<br>Strongly agree                                       | 3 – Moderate                                           | 3 – 70 – 89%<br>3 – 70 – 89%<br>4 – Above 90%  |
| 8/25/2018 9:37:22 Sindhukushi853@gmail.com Sindhu.V. Yes<br>8/25/2018 14:44:06 gaganaks83@gmail.com Gagana k s Yes                                                                                                                  | 18 2018-19 Male<br>18 2018-19 Female<br>18 2018-19 Female   | Bachelor's Commerce                                        | 3 – 70 to 84% 3 – Satisfactorily<br>3 – 70 to 84% 4 – Thoroughly                                          | 4 – Always ef 4– Excellent                                                      | 4 – Always fair                                         | 4 – Every time 4 – Regularly<br>4 – Every time 3 – Often                                       | 3 – Very well<br>3 – Very well<br>4 – Significantly         | 3 – Agree<br>4 – Strongly agree<br>3 – Agree                                               | 4 – Every time<br>4 – Every time<br>4 – Every time               | 3 – Usually                                        | 4 – Every time<br>4 – Every time<br>4 – Every time                                | 3 – Reasonably<br>4 – Fully<br>4 – Fully                     | 3 – Usually<br>3 – Usually<br>3 – Usually                                                | _                                                   | 4 – To a great extent 3 – Moderate                             | Strongly agree Strongly agree Neutral                                    | 4 – To a great extent                                  | 4 – Above 90%<br>3 – 70 – 89%<br>4 – Above 90% |
| 8/25/2018 19:50:50 shruthiayachita@gmail.com Shruthi Yes 8/26/2018 0:57:34 pareekshithlr17@gmail.com Pareekshith L R Yes                                                                                                            | 19 2018-19 Female<br>19 2018-19 Male                        | Bachelor's Commerce                                        | 4 – 85 to 100% 3 – Satisfactorily<br>4 – 85 to 100% 3 – Satisfactorily                                    | 4 – Always ef 4– Excellent                                                      | 4 – Always fair                                         | 3 – Usually 3 – Often                                                                          | 4 – Significantly<br>3 – Very well                          | 4 – Strongly agree<br>3 – Agree                                                            | 3 – Usually<br>2– Occasionally/Sometin                           | 4 – Every time                                     | 4 – Every time<br>3 – Usually                                                     | 4 – Fully<br>3 – Reasonably                                  | 3 – Usually<br>3 – Usually<br>3 – Usually                                                | Strongly agree Strongly agree                       |                                                                | Strongly agree Agree                                                     | 3 – Moderate                                           | 3 – 70 – 89%<br>3 – 70 – 89%                   |
| 8/26/2018 6:04:18 akkuakshatha50@gmail.com Akshatha Yes 8/26/2018 11:11:02 00reehan11@gmail.com Mohammed Reel Yes                                                                                                                   | 19 2018-19 Female<br>21 2018-19 Male                        | Bachelor's Commerce Bachelor's Commerce                    | 3 – 70 to 84% 3 – Satisfactorily<br>3 – 70 to 84% 4 –Thoroughly                                           | 2 – Just satis 3 – Very good<br>3 – Sometime 3 – Very good                      | 4 – Always fair<br>3 – Usually fair                     | 1 – Rarely 2 – Sometimes 3 – Usually 4 – Regularly                                             | 2 – Moderately<br>4 – Significantly                         | 4 – Strongly agree<br>3 – Agree                                                            | 3 – Usually<br>3 – Usually                                       | 3 – Usually<br>4 – Every time                      | 4 – Every time<br>4 – Every time                                                  | 4 – Fully<br>3 – Reasonably                                  | 1 – Rarely<br>3 – Usually                                                                | Strongly agree<br>Agree                             | 3 – Moderate<br>3 – Moderate                                   | Strongly agree<br>Agree                                                  | 4 – To a great extent<br>3 – Moderate                  | 3 – 70 – 89%<br>2 – 50 – 69%                   |
| 8/26/2018 16:17:46 vismaya9845@gmail.com Vismaya Yes 8/26/2018 21:24:30 zeeshanalikhan28@gmail.com MOHAMMED MUS Yes                                                                                                                 | 20 2018-19 Female<br>21 2018-19 Male                        | Bachelor's Commerce                                        | 3 – 70 to 84% 4 – Thoroughly<br>3 – 70 to 84% 4 – Thoroughly                                              | 4 – Always ef 4– Excellent                                                      | 4 – Always fair                                         | 3 – Usually 3 – Often                                                                          | 3 – Very well 3 – Very well 4 Significantly                 | 3 – Agree<br>3 – Agree                                                                     | 4 – Every time 3 – Usually                                       | 4 – Every time                                     | 4 – Every time 4 – Every time                                                     | 3 – Reasonably 3 – Reasonably                                | 4 – Every time 4 – Every time                                                            | Agree                                               | 4 – To a great extent 3 – Moderate 4 – To a great extent       | Strongly agree  Agree Strongly agree                                     | 3 – Moderate                                           | 3 – 70 – 89%<br>2 – 50 – 69%<br>3 – 70 – 80%   |
| 8/27/2018 2:31:14 prathap24051999@gmail.com Prathap kr Yes 8/27/2018 7:37:58 ramanath.pai99@gmail.com Ramnath Pai Yes 8/27/2018 12:44:42 mahaveerujainsmg@gmail.com Mahaveer u jain No                                              | 20 2018-19 Male<br>20 2018-19 Male<br>19 2018-19 Male       | Bachelor's Commerce                                        | 4 – 85 to 100% 4 – Thoroughly<br>4 – 85 to 100% 4 – Thoroughly<br>3 – 70 to 84% 3 – Satisfactorily        | 4 – Always ef 4– Excellent                                                      | 4 – Always fair                                         | 4 – Every time 4 – Regularly                                                                   | 4 – Significantly<br>4 – Significantly<br>4 – Significantly | 4 – Strongly agree<br>4 – Strongly agree<br>3 – Agree                                      | 4 – Every time<br>4 – Every time<br>3 – Usually                  |                                                    | 4 – Every time<br>4 – Every time<br>4 – Every time                                | 4 – Fully<br>4 – Fully<br>3 – Reasonably                     | 4 – Every time<br>4 – Every time<br>3 – Usually                                          |                                                     | 4 – To a great extent<br>4 – To a great extent<br>3 – Moderate | Strongly agree Strongly agree Strongly agree                             | 4 – To a great extent                                  | 3 – 70 – 89%<br>3 – 70 – 89%<br>2 – 50 – 69%   |
| 8/27/2018 17:51:26 subrahmanyag1999@gmail.com Subrahmanya G Yes 8/27/2018 22:58:10 yamunayamu548@gmail.com Yamuna.v Yes                                                                                                             | 21 2018-19 Male<br>20 2018-19 Female                        | Bachelor's Commerce                                        | 4 – 85 to 100% 4 – Thoroughly<br>3 – 70 to 84% 3 – Satisfactorily                                         | 4 – Always ef 3 – Very good                                                     | 4 – Always fair                                         | 4 – Every time 4 – Regularly                                                                   | 4 – Significantly<br>4 – Significantly<br>4 – Significantly | 3 – Agree<br>3 – Agree<br>4 – Strongly agree                                               | 4 – Every time<br>3 – Usually                                    | 4 – Every time                                     | 4 – Every time<br>4 – Every time<br>4 – Every time                                | 4 – Fully<br>4 – Fully                                       | 4 – Every time<br>4 – Every time                                                         |                                                     | 4 – To a great extent 3 – Moderate                             | Strongly agree Strongly agree                                            | 4 – To a great extent                                  | 2 - 50 - 69%<br>2 - 50 - 69%<br>2 - 50 - 69%   |
| 8/28/2018 4:04:54 Venkateshpaiv5630@gmail.com Venkatesh Pai V Yes 8/28/2018 9:11:38 shashankrpaiyaa@gmail.com Shashank raju pai Yes                                                                                                 | 20 2018-19 Male<br>20 2018-19 Male                          | Bachelor's Commerce Bachelor's Commerce                    | 4 – 85 to 100% 4 –Thoroughly<br>4 – 85 to 100% 4 –Thoroughly                                              | 3 – Sometime 3 – Very good<br>3 – Sometime 3 – Very good                        | 4 – Always fair<br>4 – Always fair                      | 4 – Every time 4 – Regularly 4 – Every time 3 – Often                                          | 4 – Significantly<br>4 – Significantly                      | 4 – Strongly agree<br>3 – Agree                                                            | 3 – Usually<br>4 – Every time                                    | 4 – Every time<br>4 – Every time                   | 4 – Every time<br>4 – Every time                                                  | 3 – Reasonably<br>4 – Fully                                  | 3 – Usually<br>4 – Every time                                                            | Agree<br>Strongly agree                             | 3 – Moderate<br>4 – To a great extent                          | Agree<br>Strongly agree                                                  | 3 – Moderate<br>3 – Moderate                           | 2 – 50 – 69%<br>3 – 70 – 89%                   |
| 8/28/2018 14:18:22 govindpatelpatel07@gmail.com Govind Patel Yes 8/28/2018 19:25:06 aftabmohammed313@gmail.com Mohammed aftab Yes                                                                                                   | 21 2018-19 Male<br>21 2018-19 Male                          |                                                            | 4 – 85 to 100% 4 –Thoroughly 3 – 70 to 84% 3 – Satisfactorily                                             |                                                                                 | •                                                       |                                                                                                | 3 – Very well<br>4 – Significantly                          | 3 – Agree<br>4 – Strongly agree                                                            | 3 – Usually<br>4 – Every time                                    | •                                                  | <ul><li>4 – Every time</li><li>4 – Every time</li></ul>                           | 4 – Fully<br>4 – Fully                                       | 4 – Every time<br>3 – Usually                                                            | Agree<br>Strongly agree                             | 4 – To a great extent<br>3 – Moderate                          | Strongly agree<br>Agree                                                  |                                                        | 2 – 50 – 69%<br>2 – 50 – 69%                   |
|                                                                                                                                                                                                                                     |                                                             |                                                            |                                                                                                           |                                                                                 |                                                         |                                                                                                |                                                             |                                                                                            |                                                                  |                                                    |                                                                                   |                                                              |                                                                                          |                                                     |                                                                |                                                                          |                                                        |                                                |