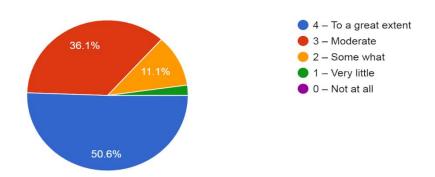

onses



# 19. The teachers identify your strengths and encourage you with providing right level of challenges

180 responses



## 20. Teachers are able to identify your weaknesses and help you to overcome them.



# 21. The institution makes effort to engage students in the monitoring, review and continuous quality improvement of the teaching learning process

180 responses



# 22. The institute/ teachers use student centric methods, such as experiential learning, participative le...gies for enhancing learning experiences

180 responses



#### 23. Teachers encourage you to participate in extracurricular activities.



# 24. Efforts are made by the institute/ teachers to inculcate soft skills, life skills and employability skills to make you ready for the world of work.

180 responses



# 25. What percentage of teachers use ICT tools such as LCD projector, Multimedia, etc. while teaching.



## Overall Feedback analysis:

The various graphs the different views expressed by present students in regard to their perception of quality in an educational institution. The student feedback on the faculty members of the department is very good. Students are very much satisfied with the faculty members in respect of completion of syllabus, teaching learning process, facilities and teaching quality and services.

Principal

Acharya Tulsi National College of Commerce, Shimoga - 577 20