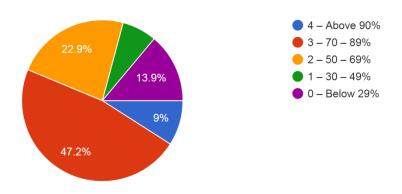

es

144 responses



### 20. Teachers are able to identify your weaknesses and help you to overcome them.



# 21. The institution makes effort to engage students in the monitoring, review and continuous quality improvement of the teaching learning process 144 responses



# 22. The institute/ teachers use student centric methods, such as experiential learning, participative le...gies for enhancing learning experiences

144 responses



#### 23. Teachers encourage you to participate in extracurricular activities.



## 24. Efforts are made by the institute/ teachers to inculcate soft skills, life skills and employability skills to make you ready for the world of work.

144 responses



# 25. What percentage of teachers use ICT tools such as LCD projector, Multimedia, etc. while teaching.



#### **Overall Feedback analysis:**

The various graphs the different views expressed by present students in regard to their perception of quality in an educational institution. The student feedback on the faculty members of the department is very good. Students are very much satisfied with the faculty members in respect of completion of syllabus, teaching learning process, facilities and teaching quality and services.

Principal
Acharya Tulsi National College
of Commerce, Shumoga - 577 201