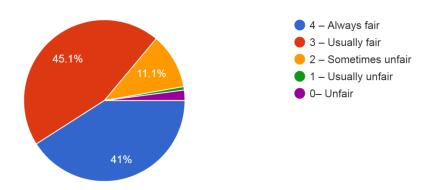

udents on 'Faculty performance and subject review'. We started collecting curriculum feedback from Academic Year 2017-18..

### 1. Please confirm this is the first and only time you answer this survey. 144 responses



### 2. Age144 responses



#### 3. Year

144 responses



#### 4. Gender

144 responses



### 5. What degree program are you pursuing now



#### 6. What subject area are you currently pursuing

144 responses



#### 7. How much of the syllabus was covered in the class

144 responses



#### 8. How well did the teachers prepare for the classes



#### 9. How well were the teachers able to communicate

144 responses



#### 10. The teacher's approach to teaching can best be described as

144 responses



#### 11. Fairness of the internal evaluation process by the teachers.



#### 12. Was your performance in assignments discussed with you

144 responses



# 13. The institute takes an active interest in promoting internship, student exchange, field visit opportunities for students.

144 responses



### 14. The teaching and mentoring process in your institution facilitates you in cognitive, social and emotional growth



#### 15. The institution provides multiple opportunities to learn and grow.

144 responses



### 16. Teachers inform you about your expected competencies, course outcomes, and programme outcomes.

144 responses



#### 17. Your mentor does a necessary follow-up with an assigned task to you.



#### 18. The teachers illustrate the concepts through examples and applications.

144 responses



# 19. The teachers identify your strengths and enco