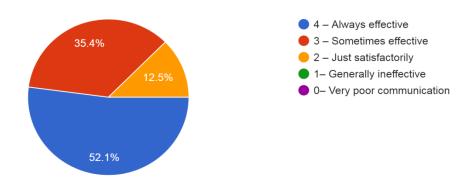

are collecting feedback from our students personally. We have designed a special feedbackform on curriculum development. We are also collecting feedback from students on 'Faculty performance and subject review'. We started collecting curriculum feedback from Academic Year 2017-18..

### 1. Please confirm this is the first and only time you answer this survey. 144 responses



### 2. Age144 responses



#### 3. Year

144 responses



#### 4. Gender

144 responses



### 5. What degree program are you pursuing now



#### 6. What subject area are you currently pursuing

144 responses



#### 7. How much of the syllabus was covered in the class

144 responses



#### 8. How well did the teachers prepare for the classes



#### 9. How well were the teachers able to communicate

144 responses



#### 10. The teacher's approach to teaching can best be described as

144 responses



#### 11. Fairness of the internal evaluation process by the teachers.



#### 12. Was your performance in assignments discussed with you

144 responses



# 13. The institute takes an active interest in promoting internship, student exchange, field visit opportunities for students.

144 responses



### 14. The teaching and mentoring process in your institution facilitates you in cognitive, social and emotional growth



#### 15. The institution provides multiple opportunities to learn and grow.

144 responses



### 16. Teachers inform you about your expected competencies, course outcomes, and programme outcomes.

144 responses



#### 17. Your mentor does a necessary follow-up with an assigned task t