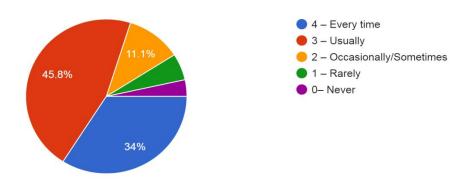

um feedback from Academic Year 2017-18..

### 1. Please confirm this is the first and only time you answer this survey. 144 responses



### 2. Age144 responses



#### 3. Year

144 responses



#### 4. Gender

144 responses



### 5. What degree program are you pursuing now



#### 6. What subject area are you currently pursuing

144 responses



#### 7. How much of the syllabus was covered in the class

144 responses



#### 8. How well did the teachers prepare for the classes



#### 9. How well were the teachers able to communicate

144 responses



#### 10. The teacher's approach to teaching can best be described as

144 responses



#### 11. Fairness of the internal evaluation process by the teachers.



#### 12. Was your performance in assignments discussed with you

144 responses



# 13. The institute takes an active interest in promoting internship, student exchange, field visit opportunities for students.

144 responses



### 14. The teaching and mentoring process in your institution facilitates you in cognitive, social and emotional growth



#### 15. The institution provides multiple opportunities to learn and grow.

144 responses



### 16. Teachers inform you about your expected competencies, course outcomes, and programme outcomes.

144 responses



#### 17. Your mentor does a necessary follow-up with an assigned task to you.



#### 18. The teachers illustrate the concepts through examples and applications.

144 responses



# 19. The teachers identify your strengths and encourage you with providing right level of challenges

144 responses



### 20. Teach