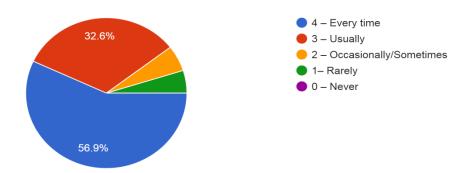

|                                                                                                                                                      | 1. P                                                      | Please                                   |                                                           | 5 What                        | 6 What                       |                                                  |                                                                 |                                                                                                        |                                                |                                                              |                                                                   | 12. The institute taken                         | on 14 The teaching and                                 |                                                                 | 16. Togghere inform you                                                                  |                                                                             |                                                                  | 10. The teachers identifi                                                      |                                                                           | 21. The institution makes                    | ZZ. The Institute/ teachers use student centric                                            | S                                                  | 24. Efforts are made by the                                                       |
|------------------------------------------------------------------------------------------------------------------------------------------------------|-----------------------------------------------------------|------------------------------------------|-----------------------------------------------------------|-------------------------------|------------------------------|--------------------------------------------------|-----------------------------------------------------------------|--------------------------------------------------------------------------------------------------------|------------------------------------------------|--------------------------------------------------------------|-------------------------------------------------------------------|-------------------------------------------------|--------------------------------------------------------|-----------------------------------------------------------------|------------------------------------------------------------------------------------------|-----------------------------------------------------------------------------|------------------------------------------------------------------|--------------------------------------------------------------------------------|---------------------------------------------------------------------------|----------------------------------------------|--------------------------------------------------------------------------------------------|----------------------------------------------------|-----------------------------------------------------------------------------------|
| Timestamp Email Address                                                                                                                              | con<br>is th                                              | onfirm this<br>the first<br>nd only time | 2. Age 3. Year 4. Gend                                    | 5. What degree er program are | 6. What subject area are you | 7. How much of the syllabus was                  | 8. How well did the teachers prepare for                        | 9. How well were the teachers able to                                                                  | 10. The teacher's approach to teaching car     |                                                              | rnal 12. Was your performanc                                      | active interest in pron                         | • • • •                                                | our 15. The institution provides u in multiple opportunities to | 16. Teachers inform you     about your expected     competencies, course                 | 17. Your mentor does a necessary follow-up with                             | 18. The teachers illustrate the concepts through examples and    | your strengths and encourage you with                                          | 20. Teachers are able to                                                  | the monitoring, review and                   |                                                                                            | 23. Teachers encourage you to participate in       | institute/ teachers to inculcate soft skills, life skills and employability       |
|                                                                                                                                                      | you                                                       | ou answer<br>is survey.                  |                                                           | you pursuing<br>now           | currently<br>pursuing        | covered in the class                             | s the classes                                                   | communicate                                                                                            | best be described as                           | teachers.                                                    | with you                                                          | exchange, field visit opportunities for stude   | cognitive, social and ents. emotional growth           | learn and grow.                                                 | outcomes, and programme outcomes.                                                        | an assigned task to you.                                                    | applications.                                                    | providing right level of<br>challenges                                         | them.                                                                     | improvement of the teaching learning process | problem solving                                                                            | extracurricular activities.                        | skills to make you ready for the world of work.                                   |
| 7/25/2017 22:58:00 sureshhm62@gmail.com<br>7/25/2017 23:54:15 arunpreetham2@gmail.com                                                                | Suresh HM Yes<br>Aruna G Yes                              |                                          | 56 2017-18 Male<br>19 2017-18 Male                        | Bachelor's<br>Bachelor's      | Commerce<br>Commerce         | 4 – 85 to 100%<br>3 – 70 to 84%                  | 4 –Thoroughly<br>3 – Satisfactorily                             | <ul><li>4 – Always effective</li><li>4 – Always effective</li></ul>                                    | 4– Excellent<br>3 – Very good                  | 4 – Always fair<br>3 – Usually fair                          | 4 – Every time<br>3 – Usually                                     | 3 – Often<br>4 – Regularly                      | 3 – Very well<br>3 – Very well                         | 4 – Strongly agree<br>3 – Agree                                 | 4 – Every time<br>3 – Usually                                                            | 3 – Usually<br>3 – Usually                                                  | 3 – Usually<br>4 – Every time                                    | 3 – Reasonably<br>4 – Fully                                                    | 4 – Every time<br>4 – Every time                                          | Strongly agree<br>Agree                      | 3 – Moderate<br>1 – Very little                                                            | Agree<br>Strongly agree                            | 4 – To a great extent<br>3 – Moderate                                             |
| 7/26/2017 0:50:30 harzuu2687@gmail.com<br>7/26/2017 1:46:45 arunkumarssimpi1999@gmail.c                                                              | Harshitha S G Yes om Arun kumar S Yes                     | es<br>es                                 | 19 2017-18 Female<br>19 2017-18 Male                      | Bachelor's                    | Commerce                     | 3 – 70 to 84%<br>4 – 85 to 100%                  | 4 –Thoroughly 3 – Satisfactorily                                | <ul><li>4 – Always effective</li><li>4 – Always effective</li></ul>                                    | 3 – Very good<br>4– Excellent                  | 4 – Always fair<br>3 – Usually fair                          | 3 – Usually<br>4 – Every time                                     | 4 – Regularly<br>4 – Regularly                  | 4 – Significantly 4 – Significantly                    | 4 – Strongly agree 4 – Strongly agree                           | 3 – Usually<br>4 – Every time                                                            | 4 – Every time<br>4 – Every time                                            | 4 – Every time<br>3 – Usually                                    | 4 – Fully<br>4 – Fully                                                         | 4 – Every time<br>4 – Every time                                          | Strongly agree<br>Agree                      | 3 – Moderate<br>4 – To a great extent                                                      | Agree<br>Agree                                     | 3 – Moderate 4 – To a great extent                                                |
| 7/26/2017 2:43:00 harshithadummale@gmail.com<br>7/26/2017 3:39:15 athoofaka@gmail.com                                                                | Harshitha h r Yes Athoofa.ka Yes                          | es<br>es                                 | 18 2017-18 Female 19 2017-18 Female                       | Bachelor's                    | Commerce                     | 2 – 55 to 69%<br>0 –Below 30%                    | 3 – Satisfactorily 3 – Satisfactorily                           | <ul><li>4 – Always effective</li><li>4 – Always effective</li></ul>                                    | 2 – Good<br>2 – Good                           | 3 – Usually fair 3 – Usually fair                            | 4 – Every time 0– Never                                           | 4 – Regularly<br>3 – Often                      | 3 – Very well 3 – Very well                            | 3 – Agree<br>3 – Agree                                          | <ul><li>3 – Usually</li><li>2– Occasionally/Sometime</li></ul>                           |                                                                             | 4 – Every time                                                   | 3 – Reasonably 2 – Partially                                                   | 3 – Usually 2 – Occasionally/Someti                                       |                                              | <ul><li>3 – Moderate</li><li>4 – To a great extent</li></ul>                               | Agree<br>Agree                                     | 4 – To a great extent 4 – To a great extent                                       |
| 7/26/2017 4:35:30 akshathasalgar@gmail.com<br>7/26/2017 5:31:45 chandana.skpr@gmail.com                                                              | Akshatha. K Yes Chandana.R.S Yes                          | es<br>es                                 | 20 2017-18 Female<br>20 2017-18 Female                    | Bachelor's                    | Commerce                     | 3 – 70 to 84%<br>3 – 70 to 84%                   | 3 – Satisfactorily 3 – Satisfactorily                           | 3 – Sometimes effective 3 – Sometimes effective                                                        | . –                                            | 4 – Always fair<br>3 – Usually fair                          | 3 – Usually<br>3 – Usually                                        | 4 – Regularly 4 – Regularly                     | 3 – Very well 3 – Very well                            | 3 – Agree<br>3 – Agree                                          | 4 – Every time 4 – Every time                                                            | 3 – Usually<br>3 – Usually                                                  | 4 – Every time 4 – Every time                                    | 3 – Reasonably 3 – Reasonably                                                  | 3 – Usually<br>3 – Usually                                                | Agree<br>Agree                               | 3 – Moderate 3 – Moderate                                                                  | Agree<br>Agree                                     | 3 – Moderate 3 – Moderate                                                         |
| 7/26/2017 6:28:00 geethachinki47@gmail.com<br>7/26/2017 7:24:15 Flaviafernandis3@gmail.com                                                           | Geetha.v Yes Flavia fernandis Yes                         | es<br>es                                 | 19 2017-18 Female<br>20 2017-18 Female                    | Bachelor's                    | Commerce                     | 4 – 85 to 100%<br>4 – 85 to 100%                 | 3 – Satisfactorily 3 – Satisfactorily                           | 4 – Always effective 4 – Always effective                                                              | 4- Excellent 4- Excellent                      | 4 – Always fair<br>4 – Always fair                           | 4 – Every time 4 – Every time                                     | 4 – Regularly 4 – Regularly                     | 3 – Very well 3 – Very well                            | 3 – Agree<br>3 – Agree                                          | 4 – Every time 4 – Every time                                                            | 4 – Every time 4 – Every time                                               | 4 – Every time 4 – Every time                                    | 4 – Fully<br>4 – Fully                                                         | 4 – Every time<br>4 – Every time                                          | Agree Strongly agree                         | 4 – To a great extent 4 – To a great extent                                                | Strongly agree Agree                               | 4 – To a great extent 3 – Moderate                                                |
| 7/26/2017 8:20:30 sivaranjanismg99@gmail.com<br>7/26/2017 9:16:45 ashwini9108392509@gmail.co                                                         | Sivaranjani S Yes<br>n Ashwini R Yes                      | es<br>es                                 | 19 2017-18 Female 19 2017-18 Female                       | Bachelor's                    | Commerce                     | 4 – 85 to 100%                                   | 4 – I horoughly 3 – Satisfactorily                              | <ul><li>3 – Sometimes effective</li><li>4 – Always effective</li></ul>                                 | 3 – Very good<br>4– Excellent                  | 3 – Usually fair<br>4 – Always fair                          | 3 – Usually<br>3 – Usually                                        | 3 – Often<br>4 – Regularly                      | 3 – Very well 3 – Very well                            | 3 – Agree 4 – Strongly agree                                    | <ul><li>2– Occasionally/Sometime</li><li>4 – Every time</li><li>1 – Borok</li></ul>      | 3 – Usually                                                                 | 3 – Usually 4 – Every time                                       | 2 – Partially<br>4 – Fully                                                     | 3 – Usually 4 – Every time                                                | Agree Strongly agree                         | 0 – Not at all 4 – To a great extent                                                       | Neutral Strongly agree                             | 3 – Moderate 3 – Moderate                                                         |
| 7/26/2017 10:13:00 archanasnaik25@gmail.com<br>7/26/2017 11:09:15 jayanthjayu1230@gmail.com<br>7/26/2017 12:05:30 bhoomikoppadaal@gmail.com          | Archana s Yes Jayanth. D Yes Bhoomika P Yes               | es<br>es                                 | 20 2017-18 Female<br>19 2017-18 Male<br>19 2017-18 Female | Bachelor's                    | Commerce                     | 1– 30 to 54%<br>4 – 85 to 100%<br>4 – 85 to 100% | 3 – Satisfactorily 3 – Satisfactorily 3 – Satisfactorily        | 2 – Just satisfactorily 4 – Always effective 4 – Always effective                                      | 3 – Very good<br>4– Excellent<br>3 – Very good | 4 – Always fair<br>4 – Always fair<br>4 – Always fair        | 1 – Rarely<br>3 – Usually<br>3 – Usually                          | 4 – Regularly<br>3 – Often<br>3 – Often         | 3 – Very well<br>3 – Very well<br>3 – Very well        | 4 – Strongly agree<br>3 – Agree<br>4 – Strongly agree           | 1 – Rarely<br>3 – Usually<br>4 – Every time                                              | 3 – Usually<br>3 – Usually<br>3 – Usually                                   | 4 – Every time 4 – Every time 3 – Usually                        | 4 – Fully<br>3 – Reasonably<br>4 – Fully                                       | 4 – Every time 4 – Every time                                             | Agree<br>Agree                               | <ul><li>3 – Moderate</li><li>3 – Moderate</li><li>4 – To a great extent</li></ul>          | Agree<br>Agree<br>Agree                            | 3 – Moderate<br>3 – Moderate<br>3 – Moderate                                      |
| 7/26/2017 13:01:45 divyashpalegar1999@gmail.com<br>7/26/2017 13:58:00 kalpanansmg2018@gmail.com                                                      | n Divya sh Yes<br>Kalpana.n Yes                           | es                                       | 20 2017-18 Female<br>21 2017-18 Female                    | Bachelor's                    | Commerce                     | 4 – 85 to 100%<br>4 – 85 to 100%                 | 3 – Satisfactorily 3 – Satisfactorily                           | 4 – Always effective  3 – Sometimes effective                                                          | 4– Excellent 3 – Very good                     | 4 – Always fair<br>3 – Usually fair                          | 3 – Usually<br>3 – Usually<br>3 – Usually                         | 4 – Regularly<br>4 – Regularly                  | 3 – Very well<br>4 – Significantly                     | 3 – Agree<br>4 – Strongly agree                                 | 4 – Every time 4 – Every time 4 – Every time                                             | 4 – Every time 3 – Usually                                                  | 4 – Every time 3 – Usually                                       | 4 – Fully<br>4 – Fully<br>4 – Fully                                            | 3 – Usually<br>4 – Every time<br>4 – Every time                           | Agree<br>Agree<br>Agree                      | 3 – Moderate 4 – To a great extent                                                         | Agree<br>Agree<br>Agree                            | 3 – Moderate<br>3 – Moderate<br>4 – To a great extent                             |
| 7/26/2017 14:54:15 akashgowdack@gmail.com 7/26/2017 15:50:30 deekshasharina1111@gmail.co                                                             | Akash Gowda C K Yes<br>m Deeksha Yes                      | es                                       | 19 2017-18 Male 19 2017-18 Female                         | Bachelor's                    | Commerce                     | 4 – 85 to 100%<br>3 – 70 to 84%                  | 3 – Satisfactorily 3 – Satisfactorily                           | 3 – Sometimes effective 3 – Sometimes effective                                                        | 3 – Very good                                  | 3 – Usually fair<br>3 – Usually fair                         | 3 – Usually<br>4 – Every time                                     | 3 – Often<br>3 – Often                          | 3 – Very well<br>3 – Very well                         | 3 – Agree<br>4 – Strongly agree                                 | 3 – Usually<br>3 – Usually                                                               | 3 – Usually<br>4 – Every time                                               | 4 – Every time<br>4 – Every time                                 | 3 – Reasonably<br>4 – Fully                                                    | 3 – Usually<br>3 – Usually                                                | Agree<br>Agree                               | 3 – Moderate 4 – To a great extent                                                         | Agree<br>Strongly agree                            | 3 – Moderate 3 – Moderate                                                         |
| 7/26/2017 16:46:45 kavyasmg28@gmail.com<br>7/26/2017 17:43:00 akshitha1531999@gmail.com                                                              | Kavya. P Yes<br>Akshitha.s Yes                            | es<br>es                                 | 19 2017-18 Female<br>20 2017-18 Female                    | 5                             | •                            | 0 –Below 30%<br>4 – 85 to 100%                   | 3 – Satisfactorily<br>4 –Thoroughly                             | <ul><li>2 – Just satisfactorily</li><li>4 – Always effective</li></ul>                                 | 2 – Good<br>4– Excellent                       | 3 – Usually fair<br>3 – Usually fair                         | 2 – Occasionally/Sometin<br>3 – Usually                           |                                                 | 3 – Very well<br>3 – Very well                         | 3 – Agree<br>3 – Agree                                          | 3 – Usually<br>3 – Usually                                                               | 3 – Usually<br>2 – Occasionally/Sometime                                    | 4 – Every time                                                   | 3 – Reasonably<br>2 – Partially                                                | 3 – Usually<br>3 – Usually                                                | Agree<br>Agree                               | 3 – Moderate<br>3 – Moderate                                                               | Agree<br>Agree                                     | 3 – Moderate<br>1 – Very little                                                   |
| 7/26/2017 18:39:15 Keerthanasg99@gmail.com<br>7/26/2017 19:35:30 anushabhatt96633@gmail.com                                                          | Keerthana sg Yes<br>Anusha Yes                            | es<br>es                                 | 19 2017-18 Female<br>19 2017-18 Female                    |                               |                              | 3 – 70 to 84%<br>0 –Below 30%                    | 3 – Satisfactorily<br>3 – Satisfactorily                        | <ul><li>4 – Always effective</li><li>4 – Always effective</li></ul>                                    | 3 – Very good<br>3 – Very good                 | 4 – Always fair<br>3 – Usually fair                          | 1 – Rarely<br>4 – Every time                                      | 4 – Regularly<br>4 – Regularly                  | 3 – Very well<br>4 – Significantly                     | 3 – Agree<br>3 – Agree                                          | 4 – Every time<br>4 – Every time                                                         | 1 – Rarely<br>4 – Every time                                                | 4 – Every time<br>4 – Every time                                 | 3 – Reasonably<br>4 – Fully                                                    | 4 – Every time<br>3 – Usually                                             | Agree<br>Agree                               | <ul><li>3 – Moderate</li><li>4 – To a great extent</li></ul>                               | Agree<br>Agree                                     | 3 – Moderate<br>4 – To a great extent                                             |
| 7/26/2017 20:31:45 syedu9080@gmail.com<br>7/26/2017 21:28:00 kirankv9972@gmail.com                                                                   | Syed Ali Yes<br>Kiran kv Yes                              | es<br>es                                 | 20 2017-18 Male<br>19 2017-18 Male                        |                               | Commerce<br>Commerce         |                                                  | 3 – Satisfactorily<br>3 – Satisfactorily                        | <ul><li>2 – Just satisfactorily</li><li>4 – Always effective</li></ul>                                 | 3 – Very good<br>4– Excellent                  | 3 – Usually fair<br>2 – Sometimes unfair                     | 4 – Every time<br>1 – Rarely                                      | 4 – Regularly<br>1 – Rarely                     | 3 – Very well<br>4 – Significantly                     | 3 – Agree<br>3 – Agree                                          | 3 – Usually<br>4 – Every time                                                            | 3 – Usually<br>3 – Usually                                                  | 1– Rarely<br>2 – Occasionally/Someti                             | 2 – Partially<br>me 4 – Fully                                                  | 3 – Usually<br>1 – Rarely                                                 | Agree<br>Neutral                             | 2 – Some what<br>4 – To a great extent                                                     | Agree<br>Neutral                                   | <ul><li>3 – Moderate</li><li>2 – Some what</li></ul>                              |
| 7/26/2017 22:24:15 bhoomikbhumi@gmail.com<br>7/26/2017 23:20:30 harshitharock3@gmail.com                                                             | Bhoomika SP Yes<br>Harshitha Jain Yes                     | es<br>es                                 | 19 2017-18 Female<br>18 2017-18 Female                    |                               | Commerce<br>Commerce         |                                                  | 4 –Thoroughly<br>3 – Satisfactorily                             | <ul><li>2 – Just satisfactorily</li><li>4 – Always effective</li></ul>                                 | 2 – Good<br>4– Excellent                       | 3 – Usually fair<br>3 – Usually fair                         | 3 – Usually<br>1 – Rarely                                         | 1 – Rarely<br>4 – Regularly                     | 3 – Very well<br>2 – Moderately                        | 3 – Agree<br>3 – Agree                                          | 3 – Usually<br>3 – Usually                                                               | <ul><li>3 – Usually</li><li>2 – Occasionally/Sometime</li></ul>             | 4 – Every time<br>e 4 – Every time                               | 3 – Reasonably<br>1 – Slightly                                                 | 1 – Rarely<br>3 – Usually                                                 | Agree<br>Strongly agree                      | <ul><li>3 – Moderate</li><li>2 – Some what</li></ul>                                       | Agree<br>Strongly agree                            | 3 – Moderate<br>3 – Moderate                                                      |
| 7/27/2017 0:16:45 karthik.kadi.9@gmail.com<br>7/27/2017 1:13:00 swamybs9876@gmail.com                                                                | Karthik Yes<br>Swamy Yes                                  | es<br>es                                 | 20 2017-18 Male<br>19 2017-18 Male                        | Bachelor's                    |                              | 4 – 85 to 100%                                   | <ul><li>3 – Satisfactorily</li><li>4 –Thoroughly</li></ul>      | <ul><li>3 – Sometimes effective</li><li>4 – Always effective</li></ul>                                 | 3 – Very good<br>2 – Good                      | 3 – Usually fair<br>4 – Always fair                          | 3 – Usually<br>4 – Every time                                     | 3 – Often<br>4 – Regularly                      | 3 – Very well<br>4 – Significantly                     | 3 – Agree<br>3 – Agree                                          | 3 – Usually<br>4 – Every time                                                            | •                                                                           | <ul><li>3 – Usually</li><li>4 – Every time</li></ul>             | 3 – Reasonably<br>4 – Fully                                                    | 3 – Usually<br>4 – Every time                                             | Agree<br>Strongly agree                      | <ul><li>3 – Moderate</li><li>4 – To a great extent</li></ul>                               | Strongly agree<br>Strongly agree                   | 3 – Moderate<br>4 – To a great extent                                             |
| 7/27/2017 2:09:15 swathisandhyag@gmail.com<br>7/27/2017 3:05:30 sajjansajjan01@gmail.com                                                             | Swathi.R Yes<br>Sumith H Sajjan Yes                       | es<br>es                                 | 18 2017-18 Male                                           |                               | Commerce                     | 3 – 70 to 84%                                    | 4 –Thoroughly<br>3 – Satisfactorily                             | <ul><li>4 – Always effective</li><li>3 – Sometimes effective</li></ul>                                 | 4– Excellent<br>2 – Good                       | 4 – Always fair<br>3 – Usually fair                          | 4 – Every time<br>3 – Usually                                     | 4 – Regularly<br>3 – Often                      | 3 – Very well<br>2 – Moderately                        | 4 – Strongly agree<br>2 – Neutral                               | 3 – Usually<br>3 – Usually                                                               | <ul><li>3 – Usually</li><li>2 – Occasionally/Sometime</li></ul>             | •                                                                | •                                                                              | 4 – Every time<br>2 – Occasionally/Someti                                 | J                                            | <ul><li>4 – To a great extent</li><li>3 – Moderate</li></ul>                               | Strongly agree<br>Neutral                          | 4 – To a great extent<br>3 – Moderate                                             |
| 7/27/2017 4:01:45 sumanthsonu09@gmail.com<br>7/27/2017 4:58:00 yashwanthys21@gmail.com                                                               | Sumanth m Yes Yashwanth S Yes                             | es<br>es                                 | 19 2017-18 Male<br>20 2017-18 Male                        | Bachelor's                    |                              | 4 – 85 to 100%                                   | 3 – Satisfactorily 3 – Satisfactorily                           | <ul><li>3 – Sometimes effective</li><li>4 – Always effective</li></ul>                                 | 3 – Very good                                  | 3 – Usually fair<br>4 – Always fair                          | 2 – Occasionally/Sometin 3 – Usually                              | 4 – Regularly                                   | 3 – Very well<br>3 – Very well                         | 3 – Agree<br>4 – Strongly agree                                 | 3 – Usually<br>4 – Every time                                                            | 3 – Usually<br>3 – Usually                                                  | 3 – Usually<br>4 – Every time                                    | 3 – Reasonably 3 – Reasonably                                                  | 2 – Occasionally/Someti 2 – Occasionally/Someti                           | J                                            | 2 – Some what<br>3 – Moderate                                                              | Agree<br>Strongly agree                            | 3 – Moderate<br>3 – Moderate                                                      |
| 7/27/2017 5:54:15 suhas4462@gmail.com<br>7/27/2017 6:50:30 arjunthundsara@gmail.com                                                                  | Suhas sh Yes Arjun Yes                                    | es<br>es                                 | 19 2017-18 Male<br>20 2017-18 Male                        | Bachelor's                    | Commerce                     | 3 – 70 to 84%                                    | 3 – Satisfactorily 3 – Satisfactorily                           | 4 – Always effective 3 – Sometimes effective                                                           |                                                | 2 – Sometimes unfair<br>3 – Usually fair                     | 4 – Every time<br>4 – Every time                                  | 4 – Regularly<br>3 – Often                      | 3 – Very well<br>3 – Very well                         | 4 – Strongly agree<br>3 – Agree                                 | 2– Occasionally/Sometime 3 – Usually                                                     | 3 – Usually                                                                 | 4 – Every time<br>3 – Usually                                    | 3 – Reasonably 3 – Reasonably                                                  | 1 – Rarely<br>3 – Usually                                                 | Agree<br>Agree                               | 3 – Moderate<br>3 – Moderate                                                               | Neutral<br>Agree                                   | 3 – Moderate<br>3 – Moderate                                                      |
| 7/27/2017 7:46:45 adityasgr123@gmail.com<br>7/27/2017 8:43:00 supreetha891@gmail.com                                                                 | Aditya Yes Supreetha.B.A Yes                              | es<br>es                                 | 20 2017-18 Male<br>19 2017-18 Female                      | Bachelor's                    | Commerce                     | 2 – 55 to 69%                                    | 3 – Satisfactorily 3 – Satisfactorily                           |                                                                                                        | 2 – Good                                       | 3 – Usually fair 2 – Sometimes unfair                        | 4 – Every time 2 – Occasionally/Sometin                           |                                                 | 3 – Very well 3 – Very well                            | 3 – Agree<br>3 – Agree                                          | •                                                                                        | 3 – Usually<br>2 – Occasionally/Sometime                                    |                                                                  | •                                                                              | 3 – Usually 2 – Occasionally/Someti                                       |                                              | 3 – Moderate 2 – Some what                                                                 | Agree<br>Agree                                     | 3 – Moderate 2 – Some what                                                        |
| 7/27/2017 9:39:15 bhoomika.j317@gmail.com<br>7/27/2017 10:35:30 swathimm28@gmail.com<br>7/27/2017 11:31:45 vinutha9632@gmail.com                     | Bhoomika Yes Swathi M Yes Vinutha.N Yes                   | es                                       | 18 2017-18 Female                                         | Bachelor's                    | Commerce Commerce            | 4 – 85 to 100%                                   | 3 – Satisfactorily 4 –Thoroughly 3 – Satisfactorily             | <ul><li>3 – Sometimes effective</li><li>4 – Always effective</li><li>3 – Sometimes effective</li></ul> | 4– Excellent                                   | 3 – Usually fair<br>3 – Usually fair<br>4 – Alwavs fair      | 3 – Usually<br>4 – Every time<br>3 – Usually                      | 3 – Often<br>4 – Regularly<br>2 – Sometimes     | 3 – Very well<br>3 – Very well<br>3 – Very well        | 3 – Agree<br>4 – Strongly agree<br>3 – Agree                    | 3 – Usually<br>3 – Usually<br>3 – Usually                                                | <ul><li>3 – Usually</li><li>4 – Every time</li><li>3 – Usually</li></ul>    | 3 – Usually 4 – Every time 3 – Usually                           | 4 – Fully<br>4 – Fully<br>4 – Fully                                            | 4 – Every time<br>3 – Usually<br>3 – Usually                              | Agree Strongly agree                         | <ul><li>3 – Moderate</li><li>4 – To a great extent</li><li>3 – Moderate</li></ul>          | Agree<br>Agree<br>Agree                            | 3 – Moderate<br>4 – To a great extent<br>3 – Moderate                             |
| 7/27/2017 11:31:45 Vindina9032@gmail.com<br>7/27/2017 12:28:00 yashaswinigowda160@gamil.com<br>7/27/2017 13:24:15 vijismg03@gmail.com                | om Yashaswini M Yes<br>vijay s Yes                        | 98<br>98                                 |                                                           | Bachelor's                    |                              | 4 – 85 to 100%                                   | 4 –Thoroughly 2 – Poorly                                        |                                                                                                        | 4– Excellent                                   | 3 – Usually fair 3 – Usually fair                            | 3 – Usually 2 – Occasionally/Sometin                              | 4 – Regularly                                   | 4 – Significantly 2 – Moderately                       | 4 – Strongly agree<br>3 – Agree                                 | 4 – Every time<br>3 – Usually                                                            | 4 – Every time 2 – Occasionally/Sometime                                    | 3 – Usually                                                      | 4 – Fully<br>2 – Partially                                                     | 4 – Every time<br>1 – Rarely                                              | Agree<br>Strongly agree<br>Agree             | 4 – To a great extent 3 – Moderate                                                         | Strongly agree<br>Agree                            | 4 – To a great extent 3 – Moderate                                                |
| 7/27/2017 14:20:30 vijaysmg777@gmail.com 7/27/2017 15:16:45 ganavijayasimha@gmail.com                                                                | Vijay s Yes<br>Ganavi S J Yes                             |                                          | 18 2017-18 Male<br>19 2017-18 Female                      | Bachelor's                    |                              | 4 – 85 to 100%                                   | 3 – Satisfactorily 3 – Satisfactorily                           |                                                                                                        | 2 – Good                                       | 3 – Usually fair<br>3 – Usually fair                         | 3 – Usually<br>3 – Usually                                        | 2 – Sometimes<br>3 – Often                      | 2 – Moderately<br>3 – Very well                        | 3 – Agree<br>3 – Agree                                          | 2- Occasionally/Sometime 3 - Usually                                                     | s 3 – Usually                                                               | 3 – Usually<br>4 – Every time                                    | 3 – Reasonably<br>3 – Reasonably                                               | 1 – Rarely<br>3 – Usually                                                 | Neutral<br>Agree                             | 3 – Moderate<br>3 – Moderate                                                               | Agree<br>Agree                                     | 3 – Moderate<br>3 – Moderate                                                      |
| 7/27/2017 16:13:00 meghanaphaniraj7@gmail.com<br>7/27/2017 17:09:15 ganeshdoijode2011@gmail.com                                                      | Meghana.M.P Yes  Ganesh Doizode D N Yes                   | es                                       |                                                           | Bachelor's                    | Commerce                     | 4 – 85 to 100%                                   | 3 – Satisfactorily 4 –Thoroughly                                |                                                                                                        | 2 – Good<br>3 – Very good                      | 2 – Sometimes unfair<br>3 – Usually fair                     | 2 – Occasionally/Sometin<br>4 – Every time                        |                                                 | 2 – Moderately<br>3 – Very well                        | 3 – Agree<br>4 – Strongly agree                                 | 3 – Usually<br>3 – Usually                                                               | 2 – Occasionally/Sometime                                                   | •                                                                | 2 – Partially<br>3 – Reasonably                                                | 1 – Rarely<br>3 – Usually                                                 | Agree<br>Strongly agree                      | 3 – Moderate<br>4 – To a great extent                                                      | Agree<br>Strongly agree                            | 3 – Moderate<br>4 – To a great extent                                             |
| 7/27/2017 18:05:30 Sudhasmitha2@gmail.com<br>7/27/2017 19:01:45 agasthyaakash@gmail.com                                                              | Smitha s naik Yes Akash S Yes                             |                                          |                                                           | Bachelor's                    |                              | 1-30 to 54%                                      | 3 – Satisfactorily 3 – Satisfactorily                           | <ul><li>3 – Sometimes effective</li><li>4 – Always effective</li></ul>                                 | , 0                                            | 3 – Usually fair<br>4 – Always fair                          | 1 – Rarely<br>4 – Every time                                      | 0– Never<br>4 – Regularly                       | 2 – Moderately<br>3 – Very well                        | 2 – Neutral<br>4 – Strongly agree                               | 2- Occasionally/Sometime                                                                 | s 2 – Occasionally/Sometime                                                 | •                                                                | 1 – Slightly<br>3 – Reasonably                                                 | 2 – Occasionally/Someti<br>3 – Usually                                    | 0, 0                                         | 2 – Some what<br>4 – To a great extent                                                     | Neutral<br>Agree                                   | 2 – Some what<br>4 – To a great extent                                            |
| 7/27/2017 19:58:00 abhi9008273@gmail.com<br>7/27/2017 20:54:15 vivekpower333@gmail.com                                                               | Abhishek Yes<br>Vivek HS Yes                              |                                          | 19 2017-18 Male<br>18 2017-18 Male                        |                               | Commerce<br>Commerce         |                                                  | 4 –Thoroughly 1 – Indifferently                                 | <ul><li>4 – Always effective</li><li>3 – Sometimes effective</li></ul>                                 | 3 – Very good<br>1 – Fair                      | 4 – Always fair<br>3 – Usually fair                          | 3 – Usually<br>0– Never                                           | 3 – Often<br>1 – Rarely                         | 3 – Very well<br>1 – Marginally                        | 3 – Agree<br>2 – Neutral                                        | 3 – Usually<br>3 – Usually                                                               | 3 – Usually<br>2 – Occasionally/Sometime                                    | 4 – Every time<br>e 1– Rarely                                    | 3 – Reasonably<br>2 – Partially                                                | 3 – Usually<br>1 – Rarely                                                 | Strongly agree Neutral                       | 4 – To a great extent<br>2 – Some what                                                     | Agree<br>Agree                                     | 3 – Moderate<br>3 – Moderate                                                      |
| 7/27/2017 21:50:30 vinuthamahablesh@gmail.com<br>7/27/2017 22:46:45 chethanahrharamaghatta@gma                                                       | Vinutha Yes<br>I.com Chethana H R Yes                     | es<br>es                                 | 18 2017-18 Female<br>19 2017-18 Male                      |                               | Commerce<br>Commerce         | 3 – 70 to 84%<br>4 – 85 to 100%                  | 4 –Thoroughly 3 – Satisfactorily                                | <ul><li>4 – Always effective</li><li>4 – Always effective</li></ul>                                    | 2 – Good<br>4– Excellent                       | 4 – Always fair<br>3 – Usually fair                          | 3 – Usually<br>2 – Occasionally/Sometin                           | 0– Never<br>ne 1 – Rarely                       | 3 – Very well<br>2 – Moderately                        | 3 – Agree<br>3 – Agree                                          | 3 – Usually<br>4 – Every time                                                            | 3 – Usually<br>3 – Usually                                                  | 4 – Every time<br>1– Rarely                                      | 3 – Reasonably<br>2 – Partially                                                | <ul><li>2 – Occasionally/Someti</li><li>2 – Occasionally/Someti</li></ul> |                                              | <ul><li>3 – Moderate</li><li>3 – Moderate</li></ul>                                        | Strongly agree<br>Neutral                          | 3 – Moderate<br>3 – Moderate                                                      |
| 7/27/2017 23:43:00 spoorthi132000@gmail.com<br>7/28/2017 0:39:15 anushagshimoga@gmail.com                                                            | Spoorthi. M Yes<br>Anusha G Yes                           | es<br>es                                 | 19 2017-18 Female<br>21 2017-18 Female                    |                               |                              | 3 – 70 to 84%<br>4 – 85 to 100%                  | 4 –Thoroughly<br>3 – Satisfactorily                             | <ul><li>4 – Always effective</li><li>3 – Sometimes effective</li></ul>                                 | 3 – Very good<br>4– Excellent                  | 3 – Usually fair<br>4 – Always fair                          | 4 – Every time<br>4 – Every time                                  | 3 – Often<br>3 – Often                          | 4 – Significantly<br>4 – Significantly                 | 3 – Agree<br>4 – Strongly agree                                 | 4 – Every time<br>4 – Every time                                                         | <ul><li>4 – Every time</li><li>3 – Usually</li></ul>                        | <ul><li>4 – Every time</li><li>4 – Every time</li></ul>          | 4 – Fully<br>4 – Fully                                                         | 3 – Usually<br>3 – Usually                                                | Strongly agree<br>Strongly agree             | 3 – Moderate<br>4 – To a great extent                                                      | Strongly agree<br>Agree                            | 3 – Moderate<br>4 – To a great extent                                             |
| 7/28/2017 2:31:45 sneharevanker@gmail.com                                                                                                            | il.com Neha Tabassum . M . Yes<br>sneha Yes               | es<br>es                                 |                                                           |                               | Commerce<br>Commerce         |                                                  | <ul><li>3 – Satisfactorily</li><li>3 – Satisfactorily</li></ul> | <ul><li>3 – Sometimes effective</li><li>4 – Always effective</li></ul>                                 | 3 – Very good<br>3 – Very good                 | 4 – Always fair<br>4 – Always fair                           | <ul><li>2 – Occasionally/Sometin</li><li>4 – Every time</li></ul> | e 4 – Regularly<br>4 – Regularly                | 3 – Very well<br>4 – Significantly                     | 3 – Agree<br>3 – Agree                                          | 4 – Every time<br>3 – Usually                                                            | 4 – Every time<br>3 – Usually                                               | <ul><li>3 – Usually</li><li>4 – Every time</li></ul>             | 1 – Slightly<br>4 – Fully                                                      | 2 – Occasionally/Someti<br>4 – Every time                                 | me Agree<br>Strongly agree                   | <ul><li>3 – Moderate</li><li>3 – Moderate</li></ul>                                        | Neutral<br>Strongly agree                          | <ul><li>2 – Some what</li><li>4 – To a great extent</li></ul>                     |
| 7/28/2017 3:28:00 vidhijainoct11@gmail.com<br>7/28/2017 4:24:15 prathap24051999@gmail.com                                                            | Vidhi jain Yes<br>Prathap kr Yes                          |                                          | 18 2017-18 Female<br>20 2017-18 Male                      |                               | Commerce                     |                                                  | 3 – Satisfactorily 3 – Satisfactorily                           | <ul><li>2 – Just satisfactorily</li><li>4 – Always effective</li></ul>                                 | 2 – Good<br>4– Excellent                       | 4 – Always fair<br>4 – Always fair                           | 0– Never<br>4 – Every time                                        | 0– Never<br>4 – Regularly                       | 1 – Marginally<br>4 – Significantly                    | 2 – Neutral<br>4 – Strongly agree                               | 3 – Usually<br>4 – Every time                                                            | 4 – Every time<br>3 – Usually                                               | 3 – Usually<br>4 – Every time                                    | 1 – Slightly<br>3 – Reasonably                                                 | 0 – Never<br>4 – Every time                                               | Disagree<br>Agree                            | 0 – Not at all<br>3 – Moderate                                                             | Neutral<br>Strongly agree                          | 0 – Not at all<br>3 – Moderate                                                    |
| 7/28/2017 5:20:30 shashankrpaiyaa@gmail.com<br>7/28/2017 6:16:45 www.Yamunayamu001@gmail.com                                                         |                                                           | es<br>es                                 | 20 2017-18 Male<br>19 2017-18 Female                      | Bachelor's                    | Commerce                     |                                                  | 3 – Satisfactorily 3 – Satisfactorily                           | <ul><li>4 – Always effective</li><li>4 – Always effective</li></ul>                                    | 3 – Very good<br>2 – Good                      | 3 – Usually fair<br>4 – Always fair                          | 3 – Usually<br>1 – Rarely                                         | 3 – Often<br>4 – Regularly                      | 3 – Very well<br>3 – Very well                         | 3 – Agree<br>4 – Strongly agree                                 | 2– Occasionally/Sometime 4 – Every time                                                  | 3 – Usually                                                                 | e 3 – Usually<br>4 – Every time                                  | 3 – Reasonably<br>4 – Fully                                                    | 3 – Usually<br>2 – Occasionally/Someti                                    |                                              | 3 – Moderate<br>3 – Moderate                                                               | Disagree<br>Agree                                  | 3 – Moderate<br>4 – To a great extent                                             |
| 7/28/2017 7:13:00 annapoorna295@gmail.com<br>7/28/2017 8:09:15 k.s.sadashivappa01@gmail.com                                                          | Annapoorneshwari.B Yes  Sadashivappa k s Yes              |                                          | 19 2017-18 Female<br>57 2017-18 Male                      | Master's                      |                              | 4 – 85 to 100%                                   | 3 – Satisfactorily 4 –Thoroughly                                | <ul><li>4 – Always effective</li><li>4 – Always effective</li></ul>                                    | 3 – Very good<br>4– Excellent                  | 4 – Always fair<br>4 – Always fair                           | 3 – Usually 4 – Every time                                        | 3 – Often<br>3 – Often                          | 2 – Moderately 3 – Very well                           | 4 – Strongly agree 4 – Strongly agree                           | •                                                                                        | 3 – Usually 4 – Every time                                                  | 4 – Every time 4 – Every time                                    | 4 – Fully<br>4 – Fully                                                         | 3 – Usually<br>3 – Usually                                                | Agree<br>Agree                               | 4 – To a great extent 4 – To a great extent                                                | Agree Strongly agree                               | 4 – To a great extent 4 – To a great extent                                       |
| 7/28/2017 9:05:30 www.mswathismg@gmail.com<br>7/28/2017 10:01:45 snehaks123456@gamil.com                                                             | Swathi gowda Yes Sneha.k Yes                              |                                          | 19 2017-18 Female 18 2017-18 Male 19 2017-18 Female       | Master's                      | Commerce Commerce            | 3 – 70 to 84%                                    | 4 –Thoroughly 3 – Satisfactorily                                | 4 – Always effective 4 – Always effective                                                              | 4- Excellent 3 - Very good                     | 4 – Always fair<br>3 – Usually fair                          | 4 – Every time 3 – Usually                                        | 4 – Regularly 2 – Sometimes                     | 4 – Significantly 4 – Significantly                    | 4 – Strongly agree 3 – Agree                                    | 3 – Usually                                                                              | 4 – Every time 4 – Every time                                               | 4 – Every time 4 – Every time                                    | 4 – Fully<br>3 – Reasonably<br>4 – Fully                                       | 4 – Every time 2 – Occasionally/Someti                                    |                                              | 4 – To a great extent 3 – Moderate                                                         | Strongly agree Strongly agree                      | 4 – To a great extent<br>4 – To a great extent<br>3 – Moderate                    |
| 7/28/2017 10:58:00 sinchananpalegar@gmail.com<br>7/28/2017 11:54:15 sakshijain465@gmail.com<br>7/28/2017 12:50:30 srustinavale204@gmail.com          | Sinchana.N Yes Sakshi jain Yes srusti Yes                 |                                          | 19 2017-18 Female                                         | Bachelor's                    | Commerce<br>Commerce         | 3 – 70 to 84%                                    | 3 – Satisfactorily 4 –Thoroughly 3 – Satisfactorily             | <ul><li>4 – Always effective</li><li>4 – Always effective</li><li>3 – Sometimes effective</li></ul>    | 4– Excellent 4– Excellent 2 – Good             | 3 – Usually fair<br>3 – Usually fair<br>2 – Sometimes unfair | 4 – Every time 2 – Occasionally/Sometin 2 – Occasionally/Sometin  |                                                 | 4 – Significantly<br>3 – Very well<br>3 – Very well    | 3 – Agree<br>4 – Strongly agree<br>3 – Agree                    | <ul><li>4 – Every time</li><li>4 – Every time</li><li>2– Occasionally/Sometime</li></ul> | 3 – Usually<br>3 – Usually<br>∈2 – Occasionally/Sometime                    | 4 – Every time<br>4 – Every time<br>e 1– Rarely                  | 4 – Fully<br>4 – Fully<br>1 – Slightly                                         | 3 – Usually<br>3 – Usually<br>1 – Rarely                                  | Strongly agree<br>Agree<br>Disagree          | <ul><li>3 – Moderate</li><li>3 – Moderate</li><li>2 – Some what</li></ul>                  | Strongly agree<br>Agree<br>Agree                   | 4 – To a great extent 2 – Some what                                               |
| 7/28/2017 13:46:45 tjamuna2000@gmail.com 7/28/2017 14:43:00 ahmedfayaz1391@gmail.com                                                                 | Jamuna. T Yes Heena kouser Yes                            | es<br>es                                 |                                                           | Bachelor's                    | Commerce<br>Commerce         | 3 – 70 to 84%                                    | 3 – Satisfactorily 4 –Thoroughly                                | 4 – Always effective 4 – Always effective                                                              | 4– Excellent 4– Excellent                      | 4 – Always fair<br>4 – Always fair                           | 4 – Every time 3 – Usually                                        | 4 – Regularly<br>4 – Regularly                  | 3 – Very well<br>4 – Significantly                     | 4 – Strongly agree<br>4 – Strongly agree                        | 4 – Every time 4 – Every time                                                            | 3 – Usually<br>4 – Every time                                               | 3 – Usually<br>4 – Every time                                    | 3 – Reasonably<br>4 – Fully                                                    | 3 – Usually<br>4 – Every time                                             | Agree<br>Strongly agree                      | 4 – To a great extent<br>4 – To a great extent                                             | Strongly agree<br>Strongly agree                   | 3 – Moderate<br>4 – To a great extent                                             |
| 7/28/2017 15:39:15 bhavyak4618@gmail.com 7/28/2017 16:35:30 mahaveerujainsmg@gmail.com                                                               | Bhavya k Yes  Mahaveer Yes                                | es<br>es                                 |                                                           | Bachelor's                    | Commerce<br>Commerce         | 3 – 70 to 84%                                    | 3 – Satisfactorily 4 –Thoroughly                                |                                                                                                        | 2 – Good                                       | 3 – Usually fair<br>4 – Always fair                          | 3 – Usually<br>3 – Usually                                        | 3 – Often<br>3 – Often                          | 2 – Moderately<br>3 – Very well                        | 3 – Agree<br>3 – Agree                                          | 3 – Usually<br>3 – Usually                                                               | 3 – Usually<br>3 – Usually                                                  | 3 – Usually<br>4 – Every time                                    | 2 – Partially<br>3 – Reasonably                                                | 3 – Usually<br>3 – Usually                                                | Agree<br>Agree                               | 3 – Moderate 3 – Moderate                                                                  | Agree<br>Agree                                     | 3 – Moderate<br>3 – Moderate                                                      |
| 7/28/2017 17:31:45                                                                                                                                   | Mohammmed Reehan Yes<br>Uma maheshwari.s Yes              |                                          | 21 2017-18 Male<br>20 2017-18 Female                      | Bachelor's                    | Commerce<br>Commerce         | 3 – 70 to 84%                                    | 3 – Satisfactorily 3 – Satisfactorily                           | <ul><li>3 – Sometimes effective</li><li>4 – Always effective</li></ul>                                 |                                                | 2 – Sometimes unfair<br>4 – Always fair                      | 4 – Every time 2 – Occasionally/Sometin                           | 3 – Often                                       | 4 – Significantly<br>2 – Moderately                    | 3 – Agree<br>3 – Agree                                          | •                                                                                        | 4 – Every time                                                              | 4 – Every time e 2 – Occasionally/Someti                         | 4 – Fully                                                                      | 3 – Usually<br>2 – Occasionally/Someti                                    | Strongly agree                               | <ul><li>3 – Moderate</li><li>3 – Moderate</li></ul>                                        | Agree<br>Neutral                                   | 3 – Moderate<br>2 – Some what                                                     |
| 7/28/2017 19:24:15 zeeshanalikhan28@gmail.com<br>7/28/2017 20:20:30 aftabmohammed313@gmail.com                                                       | MOHAMMED MUSHAYes<br>m MOHAMMED AFTAB Yes                 |                                          | 21 2017-18 Male<br>21 2017-18 Male                        |                               | Commerce<br>Commerce         |                                                  | 3 – Satisfactorily<br>3 – Satisfactorily                        | <ul><li>3 – Sometimes effective</li><li>3 – Sometimes effective</li></ul>                              |                                                | 2 – Sometimes unfair<br>2 – Sometimes unfair                 | 4 – Every time<br>3 – Usually                                     | 3 – Often<br>3 – Often                          | 4 – Significantly<br>4 – Significantly                 | <ul><li>4 – Strongly agree</li><li>4 – Strongly agree</li></ul> | <ul><li>4 – Every time</li><li>4 – Every time</li></ul>                                  | 4 – Every time<br>3 – Usually                                               | <ul><li>4 – Every time</li><li>4 – Every time</li></ul>          | 4 – Fully<br>4 – Fully                                                         | 3 – Usually<br>4 – Every time                                             | Strongly agree Strongly agree                | <ul><li>3 – Moderate</li><li>3 – Moderate</li></ul>                                        | Agree<br>Agree                                     | 3 – Moderate<br>3 – Moderate                                                      |
| 7/28/2017 21:16:45 wasayafsosansuzi99@gmail.co<br>7/28/2017 22:13:00 khanarshiyakhanum786@gmail                                                      | •                                                         |                                          | 19 2017-18 Female<br>18 2017-18 Female                    |                               | Commerce<br>Commerce         |                                                  | <ul><li>3 – Satisfactorily</li><li>4 –Thoroughly</li></ul>      | <ul><li>3 – Sometimes effective</li><li>4 – Always effective</li></ul>                                 | 1 – Fair<br>4– Excellent                       | 2 – Sometimes unfair<br>3 – Usually fair                     | 3 – Usually<br>4 – Every time                                     | 2 – Sometimes<br>3 – Often                      | 2 – Moderately<br>3 – Very well                        | 4 – Strongly agree<br>3 – Agree                                 | 3 – Usually<br>4 – Every time                                                            | 3 – Usually<br>0 – I don't have a mentor                                    | <ul><li>2 – Occasionally/Someti</li><li>4 – Every time</li></ul> | me 3 – Reasonably<br>4 – Fully                                                 | 2 – Occasionally/Someti<br>4 – Every time                                 | me Agree<br>Agree                            | 3 – Moderate<br>4 – To a great extent                                                      | Agree<br>Strongly agree                            | 3 – Moderate<br>3 – Moderate                                                      |
| 7/28/2017 23:09:15 vishwasgmvishu4644@gmail.com 7/29/2017 0:05:30 ullaskpandey1234@gmail.com                                                         | m Vishwas gm Yes<br>Ullas kk Yes                          |                                          | 18 2017-18 Male<br>17 2017-18 Male                        |                               | Commerce                     |                                                  | 1 – Indifferently<br>2 – Poorly                                 | <ul><li>2 – Just satisfactorily</li><li>2 – Just satisfactorily</li></ul>                              | 2 – Good<br>1 – Fair                           | 2 – Sometimes unfair<br>1 – Usually unfair                   | 3 – Usually<br>2 – Occasionally/Sometin                           | 3 – Often<br>e 2 – Sometimes                    | 2 – Moderately<br>2 – Moderately                       | 2 – Neutral<br>2 – Neutral                                      | <ul><li>3 – Usually</li><li>2– Occasionally/Sometime</li></ul>                           | 3 – Usually<br>s2 – Occasionally/Sometime                                   | 2 – Occasionally/Someti<br>e 2 – Occasionally/Someti             |                                                                                | 2 – Occasionally/Someti<br>1 – Rarely                                     | me Agree<br>Disagree                         | <ul><li>3 – Moderate</li><li>2 – Some what</li></ul>                                       | Agree<br>Neutral                                   | 3 – Moderate<br>2 – Some what                                                     |
| 7/29/2017 1:01:45 upendraredmi0011@gmail.com<br>7/29/2017 1:58:00 sushmashivajigowda@gmail.co                                                        |                                                           |                                          |                                                           | Bachelor's                    | Commerce                     |                                                  | 3 – Satisfactorily 3 – Satisfactorily                           | <ul><li>2 – Just satisfactorily</li><li>2 – Just satisfactorily</li></ul>                              | 2 – Good<br>2 – Good                           | 4 – Always fair<br>2 – Sometimes unfair                      | •                                                                 | 2 – Sometimes                                   | 2 – Moderately 2 – Moderately                          | 3 – Agree<br>2 – Neutral                                        | 3 – Usually                                                                              | 3 – Usually                                                                 | 4 – Every time<br>3 – Usually                                    | 4 – Fully<br>2 – Partially                                                     | 3 – Usually<br>3 – Usually                                                | Agree<br>Neutral                             | 3 – Moderate<br>3 – Moderate                                                               | Agree<br>Neutral                                   | 4 – To a great extent 3 – Moderate                                                |
| 7/29/2017 2:54:15 Kavanakavanasmg5@gmail.co<br>7/29/2017 3:50:30 tanzeemas22@gmail.com                                                               | Tanzeema.S Yes                                            | es<br>es                                 | 20 2017-18 Female<br>19 2017-18 Female                    | Bachelor's                    | Commerce                     | 2 – 55 to 69%                                    | 4 –Thoroughly                                                   | <ul><li>3 – Sometimes effective</li><li>4 – Always effective</li></ul>                                 | 3 – Very good                                  | 2 – Sometimes unfair 3 – Usually fair                        | 3 – Usually                                                       | 1 – Rarely<br>3 – Often                         | 3 – Very well 2 – Moderately                           | 3 – Agree<br>3 – Agree                                          | 2- Occasionally/Sometime 3 - Usually                                                     | 4 – Every time                                                              | 4 – Every time 4 – Every time                                    | 3 – Reasonably<br>4 – Fully                                                    | 3 – Usually<br>3 – Usually                                                | Agree<br>Agree                               | <ul><li>4 – To a great extent</li><li>3 – Moderate</li></ul>                               | Agree<br>Agree                                     | 4 – To a great extent 4 – To a great extent                                       |
| 7/29/2017 4:46:45                                                                                                                                    | Swaroop No<br>Hajira zainab Yes<br>Spoorthi p Yes         | 98<br>98                                 | 19 2017-18 Male<br>20 2017-18 Female<br>20 2017-18 Female | Bachelor's                    | Commerce Commerce            | 2 – 55 to 69%                                    | 3 – Satisfactorily 3 – Satisfactorily 3 – Satisfactorily        | <ul><li>2 – Just satisfactorily</li><li>4 – Always effective</li><li>4 – Always effective</li></ul>    | 2 – Good<br>3 – Very good<br>3 – Very good     | 2 – Sometimes unfair<br>3 – Usually fair<br>4 – Alwavs fair  | 3 – Usually<br>3 – Usually<br>4 – Every time                      | 3 – Often<br>3 – Often<br>4 – Regularly         | 2 – Moderately<br>2 – Moderately<br>3 – Very well      | 3 – Agree<br>4 – Strongly agree<br>4 – Strongly agree           | 3 – Usually<br>3 – Usually<br>4 – Every time                                             | <ul><li>3 – Usually</li><li>4 – Every time</li><li>4 – Every time</li></ul> | 4 – Every time<br>4 – Every time<br>3 – Usually                  | 4 – Fully<br>3 – Reasonably<br>4 – Fully                                       | 4 – Every time<br>3 – Usually<br>4 – Every time                           | Agree<br>Agree<br>Strongly agree             | <ul><li>3 – Moderate</li><li>3 – Moderate</li><li>4 – To a great extent</li></ul>          | Strongly agree<br>Strongly agree<br>Strongly agree | 3 – Moderate<br>4 – To a great extent<br>4 – To a great extent                    |
| 7/29/2017 7:35:30 spentilimatival200@gmail.com<br>7/29/2017 8:31:45 spoortilimatival200@gmail.com<br>7/29/2017 8:31:45 spoortilimatival200@gmail.com | Sneha.M Yes  Dhanush R A Yes                              | 98<br>98                                 |                                                           | Bachelor's                    |                              | 4 – 85 to 100%                                   | 4 –Thoroughly 2 – Poorly                                        | 4 – Always effective  4 – Always effective  3 – Sometimes effective                                    | 4– Excellent                                   | 4 – Always fair<br>3 – Usually fair                          | 4 – Every time 4 – Every time 2 – Occasionally/Sometin            | 4 – Regularly                                   | 4 – Significantly<br>3 – Very well                     | 4 – Strongly agree 4 – Strongly agree 3 – Agree                 | 4 – Every time<br>4 – Every time<br>3 – Usually                                          | 3 – Usually<br>3 – Usually                                                  | 4 – Every time 3 – Usually                                       | 4 – Fully<br>2 – Partially                                                     | 4 – Every time 4 – Every time 2 – Occasionally/Someti                     | Strongly agree                               | 4 – To a great extent<br>2 – Some what                                                     | Strongly agree Agree                               | 4 – To a great extent  2 – Some what                                              |
| 7/29/2017 9:28:00 mohammedsuhaibshahid@gma<br>7/29/2017 10:24:15 mallikataranun05@gmail.com                                                          |                                                           | es<br>es                                 | 21 2017-18 Male<br>20 2017-18 Female                      | Bachelor's                    | Commerce<br>Commerce         | 3 – 70 to 84%                                    | 3 – Satisfactorily 4 –Thoroughly                                | 3 – Sometimes effective                                                                                |                                                | 4 – Always fair<br>4 – Always fair                           | 4 – Every time 3 – Usually                                        | 4 – Regularly<br>3 – Often                      | 3 – Very well<br>3 – Very well<br>3 – Very well        | 4 – Strongly agree<br>3 – Agree                                 | 4 – Every time<br>3 – Usually                                                            | 4 – Every time 3 – Usually                                                  | 4 – Every time 3 – Usually                                       | 4 – Fully<br>3 – Reasonably                                                    | 4 – Every time 3 – Usually                                                | Strongly agree Agree                         | 4 – To a great extent 3 – Moderate                                                         | Agree<br>Agree<br>Agree                            | 2 – Some what<br>2 – Some what<br>3 – Moderate                                    |
| 7/29/2017 11:20:30 swathishet76@gmail.com 7/29/2017 12:16:45 sowmyasnsmg2000@gmail.cor                                                               | Swathi s Yes  Sowmya S N Yes                              | es<br>es                                 | 20 2017-18 Female                                         | Bachelor's                    | Commerce                     | 4 – 85 to 100%                                   | 4 –Thoroughly 3 – Satisfactorily                                | 4 – Always effective 4 – Always effective                                                              | 4- Excellent 4- Excellent                      | 4 – Always fair<br>4 – Always fair                           | 4 – Every time<br>4 – Every time                                  | 4 – Regularly<br>4 – Regularly                  | 4 – Significantly<br>3 – Very well                     | 4 – Strongly agree<br>4 – Strongly agree                        | •                                                                                        | 4 – Every time<br>3 – Usually                                               | 4 – Every time<br>4 – Every time                                 | 4 – Fully<br>4 – Fully                                                         | 4 – Every time<br>4 – Every time                                          | Strongly agree Strongly agree                | 4 – To a great extent<br>4 – To a great extent                                             | Strongly agree<br>Strongly agree                   | 4 – To a great extent<br>4 – To a great extent                                    |
| 7/29/2017 13:13:00 manaliasanghvi143@gmail.com<br>7/29/2017 14:09:15 ayeshabanu6656@gmail.com                                                        | Manali Yes<br>Ayesha banu Yes                             |                                          | 21 2017-18 Female<br>19 2017-18 Female                    | Bachelor's                    |                              | 4 – 85 to 100%                                   | 4 -Thoroughly 4 -Thoroughly                                     | <ul><li>4 – Always effective</li><li>4 – Always effective</li></ul>                                    | 4– Excellent<br>3 – Very good                  | 4 – Always fair<br>4 – Always fair                           | 3 – Usually<br>3 – Usually                                        | 4 – Regularly<br>3 – Often                      | 4 – Significantly<br>3 – Very well                     | 4 – Strongly agree<br>3 – Agree                                 | 4 – Every time<br>3 – Usually                                                            | 2 – Occasionally/Sometime<br>3 – Usually                                    |                                                                  | 4 – Fully<br>4 – Fully                                                         | 4 – Every time<br>4 – Every time                                          | Strongly agree<br>Agree                      | 4 – To a great extent<br>3 – Moderate                                                      | Strongly agree<br>Agree                            | 4 – To a great extent<br>3 – Moderate                                             |
| 7/29/2017 15:05:30 sureshsuresh14@gmail.com<br>7/29/2017 16:01:45 varun.k.rvaru@gmail.com                                                            | Suresh S K Yes<br>Varu Yes                                | es<br>es                                 | 18 2017-18 Male<br>19 2017-18 Male                        |                               | Commerce<br>Commerce         |                                                  | 3 – Satisfactorily<br>3 – Satisfactorily                        | <ul><li>2 – Just satisfactorily</li><li>3 – Sometimes effective</li></ul>                              | 2 – Good<br>3 – Very good                      | 4 – Always fair<br>4 – Always fair                           | 3 – Usually<br>3 – Usually                                        | 2 – Sometimes<br>3 – Often                      | 3 – Very well<br>3 – Very well                         | 3 – Agree<br>4 – Strongly agree                                 | 3 – Usually<br>3 – Usually                                                               | 3 – Usually<br>3 – Usually                                                  | 3 – Usually<br>3 – Usually                                       | 4 – Fully<br>4 – Fully                                                         | 2 – Occasionally/Someti<br>4 – Every time                                 |                                              | 3 – Moderate<br>3 – Moderate                                                               | Strongly agree<br>Agree                            | 3 – Moderate<br>4 – To a great extent                                             |
| 7/29/2017 16:58:00 sajnasaj156@gmail.com<br>7/29/2017 17:54:15 suchithramkbcom@gmail.com                                                             | Sajna M N Yes<br>Suchithra Mk Yes                         | -                                        | 20 2017-18 Female<br>19 2017-18 Female                    |                               | Commerce                     | 1– 30 to 54%<br>2 – 55 to 69%                    | 3 – Satisfactorily<br>3 – Satisfactorily                        | <ul><li>3 – Sometimes effective</li><li>4 – Always effective</li></ul>                                 | 3 – Very good<br>3 – Very good                 | 3 – Usually fair<br>0– Unfair                                | 3 – Usually                                                       | e 1 – Rarely<br>4 – Regularly                   | <ul><li>2 – Moderately</li><li>3 – Very well</li></ul> | 2 – Neutral<br>3 – Agree                                        | 1 – Rarely<br>4 – Every time                                                             | 2 – Occasionally/Sometime<br>2 – Occasionally/Sometime                      | •                                                                | 1 – Slightly<br>4 – Fully                                                      | 1 – Rarely<br>3 – Usually                                                 | Neutral<br>Agree                             | <ul><li>3 – Moderate</li><li>4 – To a great extent</li></ul>                               | Agree<br>Strongly agree                            | <ul><li>3 – Moderate</li><li>4 – To a great extent</li></ul>                      |
| 7/29/2017 18:50:30 sumalathatnaik@gmail.com<br>7/29/2017 19:46:45 chandanchandu0059@gmil.cm                                                          | Sumalatha kt Yes Chandan k s Yes                          | -                                        | 19 2017-18 Female<br>19 2017-18 Male                      | Bachelor's                    | Commerce                     |                                                  | 3 – Satisfactorily 3 – Satisfactorily                           |                                                                                                        | 3 – Very good<br>3 – Very good                 | 0– Unfair<br>3 – Usually fair                                | 3 – Usually<br>3 – Usually                                        | 4 – Regularly<br>3 – Often                      | 3 – Very well<br>3 – Very well                         | 3 – Agree<br>3 – Agree                                          | 4 – Every time<br>3 – Usually                                                            | 2 – Occasionally/Sometime<br>3 – Usually                                    | 3 – Usually                                                      | 4 – Fully<br>3 – Reasonably                                                    | 3 – Usually<br>3 – Usually                                                | Agree<br>Agree                               | 3 – Moderate<br>3 – Moderate                                                               | Strongly agree<br>Agree                            | 4 – To a great extent 3 – Moderate                                                |
| 7/29/2017 20:43:00 sujaysuj3@gmail.com<br>7/29/2017 21:39:15 arunkarematti@gmail.com                                                                 | Sujayss Yes<br>Arun Yes                                   | es<br>es                                 | 20 2017-18 Male<br>20 2017-18 Male                        | Bachelor's                    | Commerce                     |                                                  | 3 – Satisfactorily 3 – Satisfactorily                           | 3 – Sometimes effective                                                                                |                                                | 2 – Sometimes unfair<br>3 – Usually fair                     | 3 – Usually<br>4 – Every time                                     | 0– Never<br>4 – Regularly                       | 0– Not at all 3 – Very well                            | 0- Strongly disagree 3 - Agree                                  | 1 – Rarely<br>3 – Usually                                                                | 1 – Rarely<br>3 – Usually                                                   | 3 – Usually<br>4 – Every time                                    | 2 – Partially<br>4 – Fully                                                     | 1 – Rarely<br>3 – Usually                                                 | Strongly agree Agree                         | 4 – To a great extent 4 – To a great extent                                                | Neutral<br>Agree                                   | 4 – To a great extent 3 – Moderate                                                |
| 7/29/2017 22:35:30 abhimshet1999@gmail.com<br>7/29/2017 23:31:45 Venkateshpaiv5630@gmail.com                                                         | Abhishek m shet Yes  Venkatesh Pai V Yes                  | 9S<br>9S                                 | 20 2017-18 Male<br>20 2017-18 Male                        | Bachelor's                    |                              | 4 – 85 to 100%                                   | 3 – Satisfactorily 4 –Thoroughly                                | 4 – Always effective 3 – Sometimes effective                                                           |                                                | 4 – Always fair<br>4 – Always fair                           | 4 – Every time 4 – Every time                                     | 4 – Regularly<br>3 – Often                      | 4 – Significantly 3 – Very well                        | <ul><li>3 – Agree</li><li>4 – Strongly agree</li></ul>          | 4 – Every time 3 – Usually                                                               | 3 – Usually 3 – Usually                                                     | 4 – Every time 4 – Every time                                    | 4 – Fully<br>4 – Fully                                                         | 3 – Usually<br>3 – Usually                                                | Agree Strongly agree                         | 3 – Moderate 3 – Moderate                                                                  | Strongly agree Strongly agree                      | 4 – To a great extent 3 – Moderate                                                |
| 7/30/2017 0:28:00 Kishanm64074@gmail.com<br>7/30/2017 1:24:15 manikshet123@gmail.com                                                                 | Kishan Rajpurohit Yes Subramani k shet Yes                | es<br>es                                 | 21 2017-18 Male<br>19 2017-18 Male                        | Bachelor's                    |                              | 4 – 85 to 100%                                   | 4 –Thoroughly 4 –Thoroughly                                     | <ul><li>3 – Sometimes effective</li><li>4 – Always effective</li></ul>                                 | 4– Excellent                                   | 4 – Always fair<br>4 – Always fair                           | 3 – Usually 4 – Every time                                        | 3 – Often<br>4 – Regularly                      | 3 – Very well 3 – Very well 4 – Significantly          | 4 – Strongly agree 4 – Strongly agree                           | 3 – Usually 4 – Every time                                                               | 2 – Occasionally/Sometime 3 – Usually                                       | 4 – Every time                                                   | 3 – Reasonably 4 – Fully                                                       | 3 – Usually<br>3 – Usually                                                | Agree<br>Agree                               | <ul><li>3 – Moderate</li><li>4 – To a great extent</li></ul>                               | Agree<br>Strongly agree                            | <ul><li>3 – Moderate</li><li>4 – To a great extent</li><li>3 – Moderate</li></ul> |
| 7/30/2017 2:20:30 vinithhk117@gmail.com 7/30/2017 3:16:45 suniljustin33@gmail.com 7/30/2017 4:13:00 srilakshmikaranth5@gmail.com                     | Vinith HK Yes Sunil M Yes Strilakshmi karanth Yes         |                                          | 21 2017-18 Male<br>20 2017-18 Male<br>20 2017-18 Female   | Bachelor's                    |                              | 2 – 55 to 69%                                    | 3 – Satisfactorily 3 – Satisfactorily                           | 4 – Always effective 3 – Sometimes effective                                                           |                                                | 4 – Always fair<br>4 – Always fair<br>3 – Usually fair       | 4 – Every time 4 – Every time 3 – Usually                         | 4 – Regularly<br>3 – Often<br>4 – Regularly     | 4 – Significantly 2 – Moderately 4 – Significantly     | 4 – Strongly agree 3 – Agree 4 – Strongly agree                 | 4 – Every time 2– Occasionally/Sometime                                                  | •                                                                           | 4 – Every time 4 – Every time                                    | 3 – Reasonably 4 – Fully 3 – Reasonably                                        | 3 – Usually 2 – Occasionally/Someti                                       |                                              | 4 – To a great extent  3 – Moderate  4 – To a great extent                                 | Agree<br>Agree<br>Strongly agree                   | 3 – Moderate 2 – Some what                                                        |
| 7/30/2017 4:13:00 srilakshmikaranth5@gmail.com<br>7/30/2017 5:09:15 chandanagp1234@gmail.com<br>7/30/2017 6:05:30 subrahmanyag1999@gmail.cor         | Srilakshmi karanth Yes<br>Chandana Yes<br>Subrahmanya Yes | es                                       | 20 2017-18 Female<br>19 2017-18 Female<br>21 2017-18 Male | Bachelor's                    | Commerce Commerce            |                                                  | 3 – Satisfactorily 4 –Thoroughly 3 – Satisfactorily             | <ul><li>4 – Always effective</li><li>4 – Always effective</li><li>4 – Always effective</li></ul>       | 4– Excellent 4– Excellent 4– Excellent         | 3 – Usually fair<br>4 – Always fair<br>3 – Usually fair      | 3 – Usually<br>4 – Every time<br>3 – Usually                      | 4 – Regularly<br>4 – Regularly<br>4 – Regularly | 4 – Significantly 4 – Significantly 3 – Very well      | 4 – Strongly agree 4 – Strongly agree 3 – Agree                 | •                                                                                        | 4 – Every time 4 – Every time 3 – Usually                                   | 4 – Every time 3 – Usually 4 – Every time                        | <ul><li>3 – Reasonably</li><li>3 – Reasonably</li><li>3 – Reasonably</li></ul> | 4 – Every time<br>3 – Usually<br>3 – Usually                              | Agree<br>Strongly agree<br>Agree             | <ul><li>4 – To a great extent</li><li>4 – To a great extent</li><li>3 – Moderate</li></ul> | Strongly agree<br>Agree<br>Agree                   | 4 – To a great extent<br>4 – To a great extent<br>3 – Moderate                    |
| 7/30/2017 6:05:30 subranmanyag1999@gmail.com<br>7/30/2017 7:01:45 gowthamiraj0622@gmail.com<br>7/30/2017 7:58:00 akhileshakhil1998@gmail.com         | Gowthami Yes  Akhilesh A Yes                              |                                          | 21 2017-18 Male<br>19 2017-18 Female<br>21 2017-18 Male   | Bachelor's                    | Commerce Commerce            | 2 – 55 to 69%                                    | 3 – Satisfactorily 1 – Indifferently 3 – Satisfactorily         |                                                                                                        | 2 – Good                                       | 3 – Usually fair 2 – Sometimes unfair 3 – Usually fair       | 3 – Usually<br>1 – Rarely<br>3 – Usually                          | 4 – Regularly 2 – Sometimes 3 – Often           | 3 – Very well<br>2 – Moderately<br>4 – Significantly   | 3 – Agree<br>3 – Agree<br>3 – Agree                             | 3 – Usually<br>3 – Usually<br>1 – Rarely                                                 | 3 – Usually<br>1 – Rarely<br>3 – Usually                                    | 4 – Every time 1– Rarely 1– Rarely                               | 3 – Reasonably<br>2 – Partially<br>3 – Reasonably                              | 3 – Osually<br>2 – Occasionally/Someti<br>3 – Usually                     | Agree<br>me Neutral<br>Agree                 | <ul><li>3 – Moderate</li><li>2 – Some what</li><li>2 – Some what</li></ul>                 | Agree<br>Neutral<br>Agree                          | 3 – Moderate<br>2 – Some what<br>3 – Moderate                                     |
| 7/30/2017 7.56.00 aktiliesriaktii11996@gmail.com<br>7/30/2017 8:54:15 chethankanguvlli@gmail.com<br>7/30/2017 9:50:30 sidhivinayakiya30@gmail.com    | Chethan k Yes Sidhi s jain Yes                            |                                          | 19 2017-18 Male<br>19 2017-18 Female                      | Bachelor's                    | Commerce                     | 4 – 85 to 100%                                   | 4 – Thoroughly 3 – Satisfactorily                               |                                                                                                        | 3 – Very good                                  | 3 – Usually fair<br>3 – Usually fair<br>3 – Usually fair     | 3 – Usually<br>3 – Usually<br>3 – Usually                         | 3 – Often<br>3 – Often                          | 3 – Very well<br>3 – Very well                         | 3 – Agree<br>3 – Agree<br>3 – Agree                             | 2 – Occasionally/Sometime 3 – Usually                                                    | -                                                                           | 3 – Usually<br>3 – Usually                                       | 3 – Reasonably<br>3 – Reasonably<br>3 – Reasonably                             | 3 – Usually<br>3 – Usually<br>3 – Usually                                 | Agree<br>Agree<br>Agree                      | 3 – Moderate 3 – Moderate                                                                  | Agree<br>Agree<br>Agree                            | 3 – Moderate<br>3 – Moderate<br>3 – Moderate                                      |
| 7/30/2017 10:46:45 chayad949@gmail.com 7/30/2017 11:43:00 jainroshan729@gmail.com                                                                    | Chaya D Yes Roshan kumar jain Yes                         | es                                       | 19 2017-18 Female<br>20 2017-18 Male                      | Bachelor's                    | Commerce<br>Commerce         | 3 – 70 to 84%                                    | 3 – Satisfactorily 3 – Satisfactorily                           | 3 – Sometimes effective 3 – Sometimes effective                                                        | 3 – Very good                                  | 4 – Always fair<br>3 – Usually fair                          | 4 – Every time<br>3 – Usually                                     | 3 – Often<br>3 – Often                          | 4 – Significantly 3 – Very well                        | 3 – Agree<br>3 – Agree<br>3 – Agree                             | -                                                                                        | 3 – Usually<br>3 – Usually                                                  | 3 – Usually<br>4 – Every time                                    | 3 – Reasonably<br>4 – Fully                                                    | 3 – Usually<br>4 – Every time                                             | Agree<br>Agree                               | 4 – To a great extent<br>3 – Moderate                                                      | Strongly agree<br>Agree                            | 4 – To a great extent 3 – Moderate                                                |
| 7/30/2017 12:39:15 aishutidimidikar0096@gmail.com                                                                                                    | m Aishwarya s Yes Sudarshan c dongre Yes                  | es                                       | 19 2017-18 Female<br>20 2017-18 Male                      | Bachelor's                    | Commerce                     | 1– 30 to 54%                                     | 4 —Thoroughly 4 —Thoroughly                                     |                                                                                                        | 3 – Very good                                  | 4 – Always fair<br>3 – Usually fair                          | 0– Never<br>4 – Every time                                        | 3 – Often<br>3 – Often                          | 3 – Very well<br>4 – Significantly                     | 4 – Strongly agree<br>3 – Agree                                 | 4 – Every time                                                                           | 4 – Every time                                                              | 4 – Every time<br>4 – Every time                                 | 3 – Reasonably<br>3 – Reasonably                                               | 1 – Rarely<br>3 – Usually                                                 | Agree<br>Agree                               | 3 – Moderate<br>3 – Moderate                                                               | Disagree<br>Agree                                  | 2 – Some what<br>3 – Moderate                                                     |
| 7/30/2017 14:31:45 shashanksr935@gmail.com<br>7/30/2017 15:28:00 bharathckgowda00@gmail.com                                                          | Shashank S.r Yes                                          | es                                       | 20 2017-18 Male<br>20 2017-18 Male                        | Bachelor's                    | Commerce                     |                                                  | 3 – Satisfactorily                                              | <ul><li>4 – Always effective</li><li>3 – Sometimes effective</li></ul>                                 | 3 – Very good                                  | 3 – Usually fair<br>3 – Usually fair                         | 3 – Usually<br>3 – Usually                                        | 3 – Often<br>2 – Sometimes                      | 4 – Significantly<br>3 – Very well                     | 4 – Strongly agree<br>3 – Agree                                 | 4 – Every time<br>3 – Usually                                                            | 3 – Usually<br>3 – Usually                                                  | 4 – Every time<br>3 – Usually                                    | 3 – Reasonably<br>3 – Reasonably                                               | 4 – Every time<br>3 – Usually                                             | Strongly agree<br>Neutral                    | 3 – Moderate<br>3 – Moderate                                                               | Agree<br>Neutral                                   | 4 – To a great extent<br>3 – Moderate                                             |