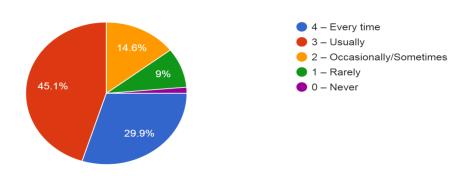

|                                                                                                                                                      | 1. P                                                      | Please                                   |                                                           | 5 What                        | 6 What                       |                                                  |                                                                 |                                                                                                        |                                                |                                                              |                                                                   | 12. The institute taken                         | on 14 The teaching and                                 |                                                                 | 16. Togghere inform you                                                                  |                                                                             |                                                                  | 10. The teachers identifi                                                      |                                                                           | 21. The institution makes                    | ZZ. The Institute/ teachers use student centric                                            | S                                                  | 24. Efforts are made by the                                                       |
|------------------------------------------------------------------------------------------------------------------------------------------------------|-----------------------------------------------------------|------------------------------------------|-----------------------------------------------------------|-------------------------------|------------------------------|--------------------------------------------------|-----------------------------------------------------------------|--------------------------------------------------------------------------------------------------------|------------------------------------------------|--------------------------------------------------------------|-------------------------------------------------------------------|-------------------------------------------------|--------------------------------------------------------|-----------------------------------------------------------------|------------------------------------------------------------------------------------------|-----------------------------------------------------------------------------|------------------------------------------------------------------|--------------------------------------------------------------------------------|---------------------------------------------------------------------------|----------------------------------------------|--------------------------------------------------------------------------------------------|----------------------------------------------------|-----------------------------------------------------------------------------------|
| Timestamp Email Address                                                                                                                              | con<br>is th                                              | onfirm this<br>the first<br>nd only time | 2. Age 3. Year 4. Gend                                    | 5. What degree er program are | 6. What subject area are you | 7. How much of the syllabus was                  | 8. How well did the teachers prepare for                        | 9. How well were the teachers able to                                                                  | 10. The teacher's approach to teaching car     |                                                              | rnal 12. Was your performanc                                      | active interest in pron                         | • • • •                                                | our 15. The institution provides u in multiple opportunities to | 16. Teachers inform you     about your expected     competencies, course                 | 17. Your mentor does a necessary follow-up with                             | 18. The teachers illustrate the concepts through examples and    | your strengths and encourage you with                                          | 20. Teachers are able to                                                  | the monitoring, review and                   |                                                                                            | 23. Teachers encourage you to participate in       | institute/ teachers to inculcate soft skills, life skills and employability       |
|                                                                                                                                                      | you                                                       | ou answer<br>is survey.                  |                                                           | you pursuing<br>now           | currently<br>pursuing        | covered in the class                             | s the classes                                                   | communicate                                                                                            | best be described as                           | teachers.                                                    | with you                                                          | exchange, field visit opportunities for stude   | cognitive, social and ents. emotional growth           | learn and grow.                                                 | outcomes, and programme outcomes.                                                        | an assigned task to you.                                                    | applications.                                                    | providing right level of<br>challenges                                         | them.                                                                     | improvement of the teaching learning process | problem solving                                                                            | extracurricular activities.                        | skills to make you ready for the world of work.                                   |
| 7/25/2017 22:58:00 sureshhm62@gmail.com<br>7/25/2017 23:54:15 arunpreetham2@gmail.com                                                                | Suresh HM Yes<br>Aruna G Yes                              |                                          | 56 2017-18 Male<br>19 2017-18 Male                        | Bachelor's<br>Bachelor's      | Commerce<br>Commerce         | 4 – 85 to 100%<br>3 – 70 to 84%                  | 4 –Thoroughly<br>3 – Satisfactorily                             | <ul><li>4 – Always effective</li><li>4 – Always effective</li></ul>                                    | 4– Excellent<br>3 – Very good                  | 4 – Always fair<br>3 – Usually fair                          | 4 – Every time<br>3 – Usually                                     | 3 – Often<br>4 – Regularly                      | 3 – Very well<br>3 – Very well                         | 4 – Strongly agree<br>3 – Agree                                 | 4 – Every time<br>3 – Usually                                                            | 3 – Usually<br>3 – Usually                                                  | 3 – Usually<br>4 – Every time                                    | 3 – Reasonably<br>4 – Fully                                                    | 4 – Every time<br>4 – Every time                                          | Strongly agree<br>Agree                      | 3 – Moderate<br>1 – Very little                                                            | Agree<br>Strongly agree                            | 4 – To a great extent<br>3 – Moderate                                             |
| 7/26/2017 0:50:30 harzuu2687@gmail.com<br>7/26/2017 1:46:45 arunkumarssimpi1999@gmail.c                                                              | Harshitha S G Yes om Arun kumar S Yes                     | es<br>es                                 | 19 2017-18 Female<br>19 2017-18 Male                      | Bachelor's                    | Commerce                     | 3 – 70 to 84%<br>4 – 85 to 100%                  | 4 –Thoroughly 3 – Satisfactorily                                | <ul><li>4 – Always effective</li><li>4 – Always effective</li></ul>                                    | 3 – Very good<br>4– Excellent                  | 4 – Always fair<br>3 – Usually fair                          | 3 – Usually<br>4 – Every time                                     | 4 – Regularly<br>4 – Regularly                  | 4 – Significantly 4 – Significantly                    | 4 – Strongly agree 4 – Strongly agree                           | 3 – Usually<br>4 – Every time                                                            | 4 – Every time<br>4 – Every time                                            | 4 – Every time<br>3 – Usually                                    | 4 – Fully<br>4 – Fully                                                         | 4 – Every time<br>4 – Every time                                          | Strongly agree<br>Agree                      | 3 – Moderate<br>4 – To a great extent                                                      | Agree<br>Agree                                     | 3 – Moderate 4 – To a great extent                                                |
| 7/26/2017 2:43:00 harshithadummale@gmail.com<br>7/26/2017 3:39:15 athoofaka@gmail.com                                                                | Harshitha h r Yes Athoofa.ka Yes                          | es<br>es                                 | 18 2017-18 Female 19 2017-18 Female                       | Bachelor's                    | Commerce                     | 2 – 55 to 69%<br>0 –Below 30%                    | 3 – Satisfactorily 3 – Satisfactorily                           | <ul><li>4 – Always effective</li><li>4 – Always effective</li></ul>                                    | 2 – Good<br>2 – Good                           | 3 – Usually fair 3 – Usually fair                            | 4 – Every time 0– Never                                           | 4 – Regularly<br>3 – Often                      | 3 – Very well 3 – Very well                            | 3 – Agree<br>3 – Agree                                          | <ul><li>3 – Usually</li><li>2– Occasionally/Sometime</li></ul>                           |                                                                             | 4 – Every time                                                   | 3 – Reasonably 2 – Partially                                                   | 3 – Usually 2 – Occasionally/Someti                                       |                                              | <ul><li>3 – Moderate</li><li>4 – To a great extent</li></ul>                               | Agree<br>Agree                                     | 4 – To a great extent 4 – To a great extent                                       |
| 7/26/2017 4:35:30 akshathasalgar@gmail.com<br>7/26/2017 5:31:45 chandana.skpr@gmail.com                                                              | Akshatha. K Yes Chandana.R.S Yes                          | es<br>es                                 | 20 2017-18 Female<br>20 2017-18 Female                    | Bachelor's                    | Commerce                     | 3 – 70 to 84%<br>3 – 70 to 84%                   | 3 – Satisfactorily 3 – Satisfactorily                           | 3 – Sometimes effective 3 – Sometimes effective                                                        | . –                                            | 4 – Always fair<br>3 – Usually fair                          | 3 – Usually<br>3 – Usually                                        | 4 – Regularly 4 – Regularly                     | 3 – Very well 3 – Very well                            | 3 – Agree<br>3 – Agree                                          | 4 – Every time 4 – Every time                                                            | 3 – Usually<br>3 – Usually                                                  | 4 – Every time 4 – Every time                                    | 3 – Reasonably 3 – Reasonably                                                  | 3 – Usually<br>3 – Usually                                                | Agree<br>Agree                               | 3 – Moderate 3 – Moderate                                                                  | Agree<br>Agree                                     | 3 – Moderate 3 – Moderate                                                         |
| 7/26/2017 6:28:00 geethachinki47@gmail.com<br>7/26/2017 7:24:15 Flaviafernandis3@gmail.com                                                           | Geetha.v Yes Flavia fernandis Yes                         | es<br>es                                 | 19 2017-18 Female<br>20 2017-18 Female                    | Bachelor's                    | Commerce                     | 4 – 85 to 100%<br>4 – 85 to 100%                 | 3 – Satisfactorily 3 – Satisfactorily                           | 4 – Always effective 4 – Always effective                                                              | 4- Excellent 4- Excellent                      | 4 – Always fair<br>4 – Always fair                           | 4 – Every time 4 – Every time                                     | 4 – Regularly 4 – Regularly                     | 3 – Very well 3 – Very well                            | 3 – Agree<br>3 – Agree                                          | 4 – Every time 4 – Every time                                                            | 4 – Every time 4 – Every time                                               | 4 – Every time 4 – Every time                                    | 4 – Fully<br>4 – Fully                                                         | 4 – Every time<br>4 – Every time                                          | Agree Strongly agree                         | 4 – To a great extent 4 – To a great extent                                                | Strongly agree Agree                               | 4 – To a great extent 3 – Moderate                                                |
| 7/26/2017 8:20:30 sivaranjanismg99@gmail.com<br>7/26/2017 9:16:45 ashwini9108392509@gmail.co                                                         | Sivaranjani S Yes<br>n Ashwini R Yes                      | es<br>es                                 | 19 2017-18 Female 19 2017-18 Female                       | Bachelor's                    | Commerce                     | 4 – 85 to 100%                                   | 4 – I horoughly 3 – Satisfactorily                              | <ul><li>3 – Sometimes effective</li><li>4 – Always effective</li></ul>                                 | 3 – Very good<br>4– Excellent                  | 3 – Usually fair<br>4 – Always fair                          | 3 – Usually<br>3 – Usually                                        | 3 – Often<br>4 – Regularly                      | 3 – Very well 3 – Very well                            | 3 – Agree 4 – Strongly agree                                    | <ul><li>2– Occasionally/Sometime</li><li>4 – Every time</li><li>1 – Borok</li></ul>      | 3 – Usually                                                                 | 3 – Usually 4 – Every time                                       | 2 – Partially<br>4 – Fully                                                     | 3 – Usually 4 – Every time                                                | Agree Strongly agree                         | 0 – Not at all 4 – To a great extent                                                       | Neutral Strongly agree                             | 3 – Moderate 3 – Moderate                                                         |
| 7/26/2017 10:13:00 archanasnaik25@gmail.com<br>7/26/2017 11:09:15 jayanthjayu1230@gmail.com<br>7/26/2017 12:05:30 bhoomikoppadaal@gmail.com          | Archana s Yes Jayanth. D Yes Bhoomika P Yes               | es<br>es                                 | 20 2017-18 Female<br>19 2017-18 Male<br>19 2017-18 Female | Bachelor's                    | Commerce                     | 1– 30 to 54%<br>4 – 85 to 100%<br>4 – 85 to 100% | 3 – Satisfactorily 3 – Satisfactorily 3 – Satisfactorily        | 2 – Just satisfactorily 4 – Always effective 4 – Always effective                                      | 3 – Very good<br>4– Excellent<br>3 – Very good | 4 – Always fair<br>4 – Always fair<br>4 – Always fair        | 1 – Rarely<br>3 – Usually<br>3 – Usually                          | 4 – Regularly<br>3 – Often<br>3 – Often         | 3 – Very well<br>3 – Very well<br>3 – Very well        | 4 – Strongly agree<br>3 – Agree<br>4 – Strongly agree           | 1 – Rarely<br>3 – Usually<br>4 – Every time                                              | 3 – Usually<br>3 – Usually<br>3 – Usually                                   | 4 – Every time 4 – Every time 3 – Usually                        | 4 – Fully<br>3 – Reasonably<br>4 – Fully                                       | 4 – Every time 4 – Every time                                             | Agree<br>Agree                               | <ul><li>3 – Moderate</li><li>3 – Moderate</li><li>4 – To a great extent</li></ul>          | Agree<br>Agree<br>Agree                            | 3 – Moderate<br>3 – Moderate<br>3 – Moderate                                      |
| 7/26/2017 13:01:45 divyashpalegar1999@gmail.com<br>7/26/2017 13:58:00 kalpanansmg2018@gmail.com                                                      | n Divya sh Yes<br>Kalpana.n Yes                           | es                                       | 20 2017-18 Female<br>21 2017-18 Female                    | Bachelor's                    | Commerce                     | 4 – 85 to 100%<br>4 – 85 to 100%                 | 3 – Satisfactorily 3 – Satisfactorily                           | 4 – Always effective  3 – Sometimes effective                                                          | 4– Excellent 3 – Very good                     | 4 – Always fair<br>3 – Usually fair                          | 3 – Usually<br>3 – Usually<br>3 – Usually                         | 4 – Regularly<br>4 – Regularly                  | 3 – Very well<br>4 – Significantly                     | 3 – Agree<br>4 – Strongly agree                                 | 4 – Every time 4 – Every time 4 – Every time                                             | 4 – Every time 3 – Usually                                                  | 4 – Every time 3 – Usually                                       | 4 – Fully<br>4 – Fully<br>4 – Fully                                            | 3 – Usually<br>4 – Every time<br>4 – Every time                           | Agree<br>Agree<br>Agree                      | 3 – Moderate 4 – To a great extent                                                         | Agree<br>Agree<br>Agree                            | 3 – Moderate<br>3 – Moderate<br>4 – To a great extent                             |
| 7/26/2017 14:54:15 akashgowdack@gmail.com 7/26/2017 15:50:30 deekshasharina1111@gmail.co                                                             | Akash Gowda C K Yes<br>m Deeksha Yes                      | es                                       | 19 2017-18 Male 19 2017-18 Female                         | Bachelor's                    | Commerce                     | 4 – 85 to 100%<br>3 – 70 to 84%                  | 3 – Satisfactorily 3 – Satisfactorily                           | 3 – Sometimes effective 3 – Sometimes effective                                                        | 3 – Very good                                  | 3 – Usually fair<br>3 – Usually fair                         | 3 – Usually<br>4 – Every time                                     | 3 – Often<br>3 – Often                          | 3 – Very well<br>3 – Very well                         | 3 – Agree<br>4 – Strongly agree                                 | 3 – Usually<br>3 – Usually                                                               | 3 – Usually<br>4 – Every time                                               | 4 – Every time<br>4 – Every time                                 | 3 – Reasonably<br>4 – Fully                                                    | 3 – Usually<br>3 – Usually                                                | Agree<br>Agree                               | 3 – Moderate 4 – To a great extent                                                         | Agree<br>Strongly agree                            | 3 – Moderate 3 – Moderate                                                         |
| 7/26/2017 16:46:45 kavyasmg28@gmail.com<br>7/26/2017 17:43:00 akshitha1531999@gmail.com                                                              | Kavya. P Yes<br>Akshitha.s Yes                            | es<br>es                                 | 19 2017-18 Female<br>20 2017-18 Female                    | 5                             | •                            | 0 –Below 30%<br>4 – 85 to 100%                   | 3 – Satisfactorily<br>4 –Thoroughly                             | <ul><li>2 – Just satisfactorily</li><li>4 – Always effective</li></ul>                                 | 2 – Good<br>4– Excellent                       | 3 – Usually fair<br>3 – Usually fair                         | 2 – Occasionally/Sometin<br>3 – Usually                           |                                                 | 3 – Very well<br>3 – Very well                         | 3 – Agree<br>3 – Agree                                          | 3 – Usually<br>3 – Usually                                                               | 3 – Usually<br>2 – Occasionally/Sometime                                    | 4 – Every time                                                   | 3 – Reasonably<br>2 – Partially                                                | 3 – Usually<br>3 – Usually                                                | Agree<br>Agree                               | 3 – Moderate<br>3 – Moderate                                                               | Agree<br>Agree                                     | 3 – Moderate<br>1 – Very little                                                   |
| 7/26/2017 18:39:15 Keerthanasg99@gmail.com<br>7/26/2017 19:35:30 anushabhatt96633@gmail.com                                                          | Keerthana sg Yes<br>Anusha Yes                            | es<br>es                                 | 19 2017-18 Female<br>19 2017-18 Female                    |                               |                              | 3 – 70 to 84%<br>0 –Below 30%                    | 3 – Satisfactorily<br>3 – Satisfactorily                        | <ul><li>4 – Always effective</li><li>4 – Always effective</li></ul>                                    | 3 – Very good<br>3 – Very good                 | 4 – Always fair<br>3 – Usually fair                          | 1 – Rarely<br>4 – Every time                                      | 4 – Regularly<br>4 – Regularly                  | 3 – Very well<br>4 – Significantly                     | 3 – Agree<br>3 – Agree                                          | 4 – Every time<br>4 – Every time                                                         | 1 – Rarely<br>4 – Every time                                                | 4 – Every time<br>4 – Every time                                 | 3 – Reasonably<br>4 – Fully                                                    | 4 – Every time<br>3 – Usually                                             | Agree<br>Agree                               | <ul><li>3 – Moderate</li><li>4 – To a great extent</li></ul>                               | Agree<br>Agree                                     | 3 – Moderate<br>4 – To a great extent                                             |
| 7/26/2017 20:31:45 syedu9080@gmail.com<br>7/26/2017 21:28:00 kirankv9972@gmail.com                                                                   | Syed Ali Yes<br>Kiran kv Yes                              | es<br>es                                 | 20 2017-18 Male<br>19 2017-18 Male                        |                               | Commerce<br>Commerce         |                                                  | 3 – Satisfactorily<br>3 – Satisfactorily                        | <ul><li>2 – Just satisfactorily</li><li>4 – Always effective</li></ul>                                 | 3 – Very good<br>4– Excellent                  | 3 – Usually fair<br>2 – Sometimes unfair                     | 4 – Every time<br>1 – Rarely                                      | 4 – Regularly<br>1 – Rarely                     | 3 – Very well<br>4 – Significantly                     | 3 – Agree<br>3 – Agree                                          | 3 – Usually<br>4 – Every time                                                            | 3 – Usually<br>3 – Usually                                                  | 1– Rarely<br>2 – Occasionally/Someti                             | 2 – Partially<br>me 4 – Fully                                                  | 3 – Usually<br>1 – Rarely                                                 | Agree<br>Neutral                             | 2 – Some what<br>4 – To a great extent                                                     | Agree<br>Neutral                                   | <ul><li>3 – Moderate</li><li>2 – Some what</li></ul>                              |
| 7/26/2017 22:24:15 bhoomikbhumi@gmail.com<br>7/26/2017 23:20:30 harshitharock3@gmail.com                                                             | Bhoomika SP Yes<br>Harshitha Jain Yes                     | es<br>es                                 | 19 2017-18 Female<br>18 2017-18 Female                    |                               | Commerce<br>Commerce         |                                                  | 4 –Thoroughly<br>3 – Satisfactorily                             | <ul><li>2 – Just satisfactorily</li><li>4 – Always effective</li></ul>                                 | 2 – Good<br>4– Excellent                       | 3 – Usually fair<br>3 – Usually fair                         | 3 – Usually<br>1 – Rarely                                         | 1 – Rarely<br>4 – Regularly                     | 3 – Very well<br>2 – Moderately                        | 3 – Agree<br>3 – Agree                                          | 3 – Usually<br>3 – Usually                                                               | <ul><li>3 – Usually</li><li>2 – Occasionally/Sometime</li></ul>             | 4 – Every time<br>e 4 – Every time                               | 3 – Reasonably<br>1 – Slightly                                                 | 1 – Rarely<br>3 – Usually                                                 | Agree<br>Strongly agree                      | <ul><li>3 – Moderate</li><li>2 – Some what</li></ul>                                       | Agree<br>Strongly agree                            | 3 – Moderate<br>3 – Moderate                                                      |
| 7/27/2017 0:16:45 karthik.kadi.9@gmail.com<br>7/27/2017 1:13:00 swamybs9876@gmail.com                                                                | Karthik Yes<br>Swamy Yes                                  | es<br>es                                 | 20 2017-18 Male<br>19 2017-18 Male                        | Bachelor's                    |                              | 4 – 85 to 100%                                   | <ul><li>3 – Satisfactorily</li><li>4 –Thoroughly</li></ul>      | <ul><li>3 – Sometimes effective</li><li>4 – Always effective</li></ul>                                 | 3 – Very good<br>2 – Good                      | 3 – Usually fair<br>4 – Always fair                          | 3 – Usually<br>4 – Every time                                     | 3 – Often<br>4 – Regularly                      | 3 – Very well<br>4 – Significantly                     | 3 – Agree<br>3 – Agree                                          | 3 – Usually<br>4 – Every time                                                            | •                                                                           | <ul><li>3 – Usually</li><li>4 – Every time</li></ul>             | 3 – Reasonably<br>4 – Fully                                                    | 3 – Usually<br>4 – Every time                                             | Agree<br>Strongly agree                      | <ul><li>3 – Moderate</li><li>4 – To a great extent</li></ul>                               | Strongly agree<br>Strongly agree                   | 3 – Moderate<br>4 – To a great extent                                             |
| 7/27/2017 2:09:15 swathisandhyag@gmail.com<br>7/27/2017 3:05:30 sajjansajjan01@gmail.com                                                             | Swathi.R Yes<br>Sumith H Sajjan Yes                       | es<br>es                                 | 18 2017-18 Male                                           |                               | Commerce                     | 3 – 70 to 84%                                    | 4 –Thoroughly<br>3 – Satisfactorily                             | <ul><li>4 – Always effective</li><li>3 – Sometimes effective</li></ul>                                 | 4– Excellent<br>2 – Good                       | 4 – Always fair<br>3 – Usually fair                          | 4 – Every time<br>3 – Usually                                     | 4 – Regularly<br>3 – Often                      | 3 – Very well<br>2 – Moderately                        | 4 – Strongly agree<br>2 – Neutral                               | 3 – Usually<br>3 – Usually                                                               | <ul><li>3 – Usually</li><li>2 – Occasionally/Sometime</li></ul>             | •                                                                | •                                                                              | 4 – Every time<br>2 – Occasionally/Someti                                 | J                                            | <ul><li>4 – To a great extent</li><li>3 – Moderate</li></ul>                               | Strongly agree<br>Neutral                          | 4 – To a great extent<br>3 – Moderate                                             |
| 7/27/2017 4:01:45 sumanthsonu09@gmail.com<br>7/27/2017 4:58:00 yashwanthys21@gmail.com                                                               | Sumanth m Yes Yashwanth S Yes                             | es<br>es                                 | 19 2017-18 Male<br>20 2017-18 Male                        | Bachelor's                    |                              | 4 – 85 to 100%                                   | 3 – Satisfactorily 3 – Satisfactorily                           | <ul><li>3 – Sometimes effective</li><li>4 – Always effective</li></ul>                                 | 3 – Very good                                  | 3 – Usually fair<br>4 – Always fair                          | 2 – Occasionally/Sometin 3 – Usually                              | 4 – Regularly                                   | 3 – Very well<br>3 – Very well                         | 3 – Agree<br>4 – Strongly agree                                 | 3 – Usually<br>4 – Every time                                                            | 3 – Usually<br>3 – Usually                                                  | 3 – Usually<br>4 – Every time                                    | 3 – Reasonably 3 – Reasonably                                                  | 2 – Occasionally/Someti 2 – Occasionally/Someti                           | J                                            | 2 – Some what<br>3 – Moderate                                                              | Agree<br>Strongly agree                            | 3 – Moderate<br>3 – Moderate                                                      |
| 7/27/2017 5:54:15 suhas4462@gmail.com<br>7/27/2017 6:50:30 arjunthundsara@gmail.com                                                                  | Suhas sh Yes Arjun Yes                                    | es<br>es                                 | 19 2017-18 Male<br>20 2017-18 Male                        | Bachelor's                    | Commerce                     | 3 – 70 to 84%                                    | 3 – Satisfactorily 3 – Satisfactorily                           | 4 – Always effective 3 – Sometimes effective                                                           |                                                | 2 – Sometimes unfair<br>3 – Usually fair                     | 4 – Every time<br>4 – Every time                                  | 4 – Regularly<br>3 – Often                      | 3 – Very well<br>3 – Very well                         | 4 – Strongly agree<br>3 – Agree                                 | 2– Occasionally/Sometime 3 – Usually                                                     | 3 – Usually                                                                 | 4 – Every time<br>3 – Usually                                    | 3 – Reasonably 3 – Reasonably                                                  | 1 – Rarely<br>3 – Usually                                                 | Agree<br>Agree                               | 3 – Moderate<br>3 – Moderate                                                               | Neutral<br>Agree                                   | 3 – Moderate<br>3 – Moderate                                                      |
| 7/27/2017 7:46:45 adityasgr123@gmail.com<br>7/27/2017 8:43:00 supreetha891@gmail.com                                                                 | Aditya Yes Supreetha.B.A Yes                              | es<br>es                                 | 20 2017-18 Male<br>19 2017-18 Female                      | Bachelor's                    | Commerce                     | 2 – 55 to 69%                                    | 3 – Satisfactorily 3 – Satisfactorily                           |                                                                                                        | 2 – Good                                       | 3 – Usually fair 2 – Sometimes unfair                        | 4 – Every time 2 – Occasionally/Sometin                           |                                                 | 3 – Very well 3 – Very well                            | 3 – Agree<br>3 – Agree                                          | •                                                                                        | 3 – Usually<br>2 – Occasionally/Sometime                                    |                                                                  | •                                                                              | 3 – Usually 2 – Occasionally/Someti                                       |                                              | 3 – Moderate 2 – Some what                                                                 | Agree<br>Agree                                     | 3 – Moderate 2 – Some what                                                        |
| 7/27/2017 9:39:15 bhoomika.j317@gmail.com<br>7/27/2017 10:35:30 swathimm28@gmail.com<br>7/27/2017 11:31:45 vinutha9632@gmail.com                     | Bhoomika Yes Swathi M Yes Vinutha.N Yes                   | es                                       | 18 2017-18 Female                                         | Bachelor's                    | Commerce Commerce            | 4 – 85 to 100%                                   | 3 – Satisfactorily 4 –Thoroughly 3 – Satisfactorily             | <ul><li>3 – Sometimes effective</li><li>4 – Always effective</li><li>3 – Sometimes effective</li></ul> | 4– Excellent                                   | 3 – Usually fair<br>3 – Usually fair<br>4 – Alwavs fair      | 3 – Usually<br>4 – Every time<br>3 – Usually                      | 3 – Often<br>4 – Regularly<br>2 – Sometimes     | 3 – Very well<br>3 – Very well<br>3 – Very well        | 3 – Agree<br>4 – Strongly agree<br>3 – Agree                    | 3 – Usually<br>3 – Usually<br>3 – Usually                                                | <ul><li>3 – Usually</li><li>4 – Every time</li><li>3 – Usually</li></ul>    | 3 – Usually 4 – Every time 3 – Usually                           | 4 – Fully<br>4 – Fully<br>4 – Fully                                            | 4 – Every time<br>3 – Usually<br>3 – Usually                              | Agree Strongly agree                         | <ul><li>3 – Moderate</li><li>4 – To a great extent</li><li>3 – Moderate</li></ul>          | Agree<br>Agree<br>Agree                            | 3 – Moderate<br>4 – To a great extent<br>3 – Moderate                             |
| 7/27/2017 11:31:45 Vindina9032@gmail.com<br>7/27/2017 12:28:00 yashaswinigowda160@gamil.com<br>7/27/2017 13:24:15 vijismg03@gmail.com                | om Yashaswini M Yes<br>vijay s Yes                        | 98<br>98                                 |                                                           | Bachelor's                    |                              | 4 – 85 to 100%                                   | 4 –Thoroughly 2 – Poorly                                        |                                                                                                        | 4– Excellent                                   | 3 – Usually fair 3 – Usually fair                            | 3 – Usually 2 – Occasionally/Sometin                              | 4 – Regularly                                   | 4 – Significantly 2 – Moderately                       | 4 – Strongly agree<br>3 – Agree                                 | 4 – Every time<br>3 – Usually                                                            | 4 – Every time 2 – Occasionally/Sometime                                    | 3 – Usually                                                      | 4 – Fully<br>2 – Partially                                                     | 4 – Every time<br>1 – Rarely                                              | Agree<br>Strongly agree<br>Agree             | 4 – To a great extent 3 – Moderate                                                         | Strongly agree<br>Agree                            | 4 – To a great extent 3 – Moderate                                                |
| 7/27/2017 14:20:30 vijaysmg777@gmail.com 7/27/2017 15:16:45 ganavijayasimha@gmail.com                                                                | Vijay s Yes<br>Ganavi S J Yes                             |                                          | 18 2017-18 Male<br>19 2017-18 Female                      | Bachelor's                    |                              | 4 – 85 to 100%                                   | 3 – Satisfactorily 3 – Satisfactorily                           |                                                                                                        | 2 – Good                                       | 3 – Usually fair<br>3 – Usually fair                         | 3 – Usually<br>3 – Usually                                        | 2 – Sometimes<br>3 – Often                      | 2 – Moderately<br>3 – Very well                        | 3 – Agree<br>3 – Agree                                          | 2- Occasionally/Sometime 3 - Usually                                                     | s 3 – Usually                                                               | 3 – Usually<br>4 – Every time                                    | 3 – Reasonably<br>3 – Reasonably                                               | 1 – Rarely<br>3 – Usually                                                 | Neutral<br>Agree                             | 3 – Moderate<br>3 – Moderate                                                               | Agree<br>Agree                                     | 3 – Moderate<br>3 – Moderate                                                      |
| 7/27/2017 16:13:00 meghanaphaniraj7@gmail.com<br>7/27/2017 17:09:15 ganeshdoijode2011@gmail.com                                                      | Meghana.M.P Yes  Ganesh Doizode D N Yes                   | es                                       |                                                           | Bachelor's                    | Commerce                     | 4 – 85 to 100%                                   | 3 – Satisfactorily 4 –Thoroughly                                |                                                                                                        | 2 – Good<br>3 – Very good                      | 2 – Sometimes unfair<br>3 – Usually fair                     | 2 – Occasionally/Sometin<br>4 – Every time                        |                                                 | 2 – Moderately<br>3 – Very well                        | 3 – Agree<br>4 – Strongly agree                                 | 3 – Usually<br>3 – Usually                                                               | 2 – Occasionally/Sometime                                                   | •                                                                | 2 – Partially<br>3 – Reasonably                                                | 1 – Rarely<br>3 – Usually                                                 | Agree<br>Strongly agree                      | 3 – Moderate<br>4 – To a great extent                                                      | Agree<br>Strongly agree                            | 3 – Moderate<br>4 – To a great extent                                             |
| 7/27/2017 18:05:30 Sudhasmitha2@gmail.com<br>7/27/2017 19:01:45 agasthyaakash@gmail.com                                                              | Smitha s naik Yes Akash S Yes                             |                                          |                                                           | Bachelor's                    |                              | 1-30 to 54%                                      | 3 – Satisfactorily 3 – Satisfactorily                           | <ul><li>3 – Sometimes effective</li><li>4 – Always effective</li></ul>                                 | , 0                                            | 3 – Usually fair<br>4 – Always fair                          | 1 – Rarely<br>4 – Every time                                      | 0– Never<br>4 – Regularly                       | 2 – Moderately<br>3 – Very well                        | 2 – Neutral<br>4 – Strongly agree                               | 2- Occasionally/Sometime                                                                 | s 2 – Occasionally/Sometime                                                 | •                                                                | 1 – Slightly<br>3 – Reasonably                                                 | 2 – Occasionally/Someti<br>3 – Usually                                    | 0, 0                                         | 2 – Some what<br>4 – To a great extent                                                     | Neutral<br>Agree                                   | 2 – Some what<br>4 – To a great extent                                            |
| 7/27/2017 19:58:00 abhi9008273@gmail.com<br>7/27/2017 20:54:15 vivekpower333@gmail.com                                                               | Abhishek Yes<br>Vivek HS Yes                              |                                          | 19 2017-18 Male<br>18 2017-18 Male                        |                               | Commerce<br>Commerce         |                                                  | 4 –Thoroughly 1 – Indifferently                                 | <ul><li>4 – Always effective</li><li>3 – Sometimes effective</li></ul>                                 | 3 – Very good<br>1 – Fair                      | 4 – Always fair<br>3 – Usually fair                          | 3 – Usually<br>0– Never                                           | 3 – Often<br>1 – Rarely                         | 3 – Very well<br>1 – Marginally                        | 3 – Agree<br>2 – Neutral                                        | 3 – Usually<br>3 – Usually                                                               | 3 – Usually<br>2 – Occasionally/Sometime                                    | 4 – Every time<br>e 1– Rarely                                    | 3 – Reasonably<br>2 – Partially                                                | 3 – Usually<br>1 – Rarely                                                 | Strongly agree Neutral                       | 4 – To a great extent<br>2 – Some what                                                     | Agree<br>Agree                                     | 3 – Moderate<br>3 – Moderate                                                      |
| 7/27/2017 21:50:30 vinuthamahablesh@gmail.com<br>7/27/2017 22:46:45 chethanahrharamaghatta@gma                                                       | Vinutha Yes<br>I.com Chethana H R Yes                     | es<br>es                                 | 18 2017-18 Female<br>19 2017-18 Male                      |                               | Commerce<br>Commerce         | 3 – 70 to 84%<br>4 – 85 to 100%                  | 4 –Thoroughly 3 – Satisfactorily                                | <ul><li>4 – Always effective</li><li>4 – Always effective</li></ul>                                    | 2 – Good<br>4– Excellent                       | 4 – Always fair<br>3 – Usually fair                          | 3 – Usually<br>2 – Occasionally/Sometin                           | 0– Never<br>ne 1 – Rarely                       | 3 – Very well<br>2 – Moderately                        | 3 – Agree<br>3 – Agree                                          | 3 – Usually<br>4 – Every time                                                            | 3 – Usually<br>3 – Usually                                                  | 4 – Every time<br>1– Rarely                                      | 3 – Reasonably<br>2 – Partially                                                | <ul><li>2 – Occasionally/Someti</li><li>2 – Occasionally/Someti</li></ul> |                                              | <ul><li>3 – Moderate</li><li>3 – Moderate</li></ul>                                        | Strongly agree<br>Neutral                          | 3 – Moderate<br>3 – Moderate                                                      |
| 7/27/2017 23:43:00 spoorthi132000@gmail.com<br>7/28/2017 0:39:15 anushagshimoga@gmail.com                                                            | Spoorthi. M Yes<br>Anusha G Yes                           | es<br>es                                 | 19 2017-18 Female<br>21 2017-18 Female                    |                               |                              | 3 – 70 to 84%<br>4 – 85 to 100%                  | 4 –Thoroughly<br>3 – Satisfactorily                             | <ul><li>4 – Always effective</li><li>3 – Sometimes effective</li></ul>                                 | 3 – Very good<br>4– Excellent                  | 3 – Usually fair<br>4 – Always fair                          | 4 – Every time<br>4 – Every time                                  | 3 – Often<br>3 – Often                          | 4 – Significantly<br>4 – Significantly                 | 3 – Agree<br>4 – Strongly agree                                 | 4 – Every time<br>4 – Every time                                                         | <ul><li>4 – Every time</li><li>3 – Usually</li></ul>                        | <ul><li>4 – Every time</li><li>4 – Every time</li></ul>          | 4 – Fully<br>4 – Fully                                                         | 3 – Usually<br>3 – Usually                                                | Strongly agree<br>Strongly agree             | 3 – Moderate<br>4 – To a great extent                                                      | Strongly agree<br>Agree                            | 3 – Moderate<br>4 – To a great extent                                             |
| 7/28/2017 2:31:45 sneharevanker@gmail.com                                                                                                            | il.com Neha Tabassum . M . Yes<br>sneha Yes               | es<br>es                                 |                                                           |                               | Commerce<br>Commerce         |                                                  | <ul><li>3 – Satisfactorily</li><li>3 – Satisfactorily</li></ul> | <ul><li>3 – Sometimes effective</li><li>4 – Always effective</li></ul>                                 | 3 – Very good<br>3 – Very good                 | 4 – Always fair<br>4 – Always fair                           | <ul><li>2 – Occasionally/Sometin</li><li>4 – Every time</li></ul> | e 4 – Regularly<br>4 – Regularly                | 3 – Very well<br>4 – Significantly                     | 3 – Agree<br>3 – Agree                                          | 4 – Every time<br>3 – Usually                                                            | 4 – Every time<br>3 – Usually                                               | <ul><li>3 – Usually</li><li>4 – Every time</li></ul>             | 1 – Slightly<br>4 – Fully                                                      | 2 – Occasionally/Someti<br>4 – Every time                                 | me Agree<br>Strongly agree                   | <ul><li>3 – Moderate</li><li>3 – Moderate</li></ul>                                        | Neutral<br>Strongly agree                          | <ul><li>2 – Some what</li><li>4 – To a great extent</li></ul>                     |
| 7/28/2017 3:28:00 vidhijainoct11@gmail.com<br>7/28/2017 4:24:15 prathap24051999@gmail.com                                                            | Vidhi jain Yes<br>Prathap kr Yes                          |                                          | 18 2017-18 Female<br>20 2017-18 Male                      |                               | Commerce                     |                                                  | 3 – Satisfactorily 3 – Satisfactorily                           | <ul><li>2 – Just satisfactorily</li><li>4 – Always effective</li></ul>                                 | 2 – Good<br>4– Excellent                       | 4 – Always fair<br>4 – Always fair                           | 0– Never<br>4 – Every time                                        | 0– Never<br>4 – Regularly                       | 1 – Marginally<br>4 – Significantly                    | 2 – Neutral<br>4 – Strongly agree                               | 3 – Usually<br>4 – Every time                                                            | 4 – Every time<br>3 – Usually                                               | 3 – Usually<br>4 – Every time                                    | 1 – Slightly<br>3 – Reasonably                                                 | 0 – Never<br>4 – Every time                                               | Disagree<br>Agree                            | 0 – Not at all<br>3 – Moderate                                                             | Neutral<br>Strongly agree                          | 0 – Not at all<br>3 – Moderate                                                    |
| 7/28/2017 5:20:30 shashankrpaiyaa@gmail.com<br>7/28/2017 6:16:45 www.Yamunayamu001@gmail.com                                                         |                                                           | es<br>es                                 | 20 2017-18 Male<br>19 2017-18 Female                      | Bachelor's                    | Commerce                     |                                                  | 3 – Satisfactorily 3 – Satisfactorily                           | <ul><li>4 – Always effective</li><li>4 – Always effective</li></ul>                                    | 3 – Very good<br>2 – Good                      | 3 – Usually fair<br>4 – Always fair                          | 3 – Usually<br>1 – Rarely                                         | 3 – Often<br>4 – Regularly                      | 3 – Very well<br>3 – Very well                         | 3 – Agree<br>4 – Strongly agree                                 | 2– Occasionally/Sometime 4 – Every time                                                  | 3 – Usually                                                                 | e 3 – Usually<br>4 – Every time                                  | 3 – Reasonably<br>4 – Fully                                                    | 3 – Usually<br>2 – Occasionally/Someti                                    |                                              | 3 – Moderate<br>3 – Moderate                                                               | Disagree<br>Agree                                  | 3 – Moderate<br>4 – To a great extent                                             |
| 7/28/2017 7:13:00 annapoorna295@gmail.com<br>7/28/2017 8:09:15 k.s.sadashivappa01@gmail.com                                                          | Annapoorneshwari.B Yes  Sadashivappa k s Yes              |                                          | 19 2017-18 Female<br>57 2017-18 Male                      | Master's                      |                              | 4 – 85 to 100%                                   | 3 – Satisfactorily 4 –Thoroughly                                | <ul><li>4 – Always effective</li><li>4 – Always effective</li></ul>                                    | 3 – Very good<br>4– Excellent                  | 4 – Always fair<br>4 – Always fair                           | 3 – Usually 4 – Every time                                        | 3 – Often<br>3 – Often                          | 2 – Moderately 3 – Very well                           | 4 – Strongly agree 4 – Strongly agree                           | •                                                                                        | 3 – Usually 4 – Every time                                                  | 4 – Every time 4 – Every time                                    | 4 – Fully<br>4 – Fully                                                         | 3 – Usually<br>3 – Usually                                                | Agree<br>Agree                               | 4 – To a great extent 4 – To a great extent                                                | Agree Strongly agree                               | 4 – To a great extent 4 – To a great extent                                       |
| 7/28/2017 9:05:30 www.mswathismg@gmail.com<br>7/28/2017 10:01:45 snehaks123456@gamil.com                                                             | Swathi gowda Yes Sneha.k Yes                              |                                          | 19 2017-18 Female 18 2017-18 Male 19 2017-18 Female       | Master's                      | Commerce Commerce            | 3 – 70 to 84%                                    | 4 –Thoroughly 3 – Satisfactorily                                | 4 – Always effective 4 – Always effective                                                              | 4- Excellent 3 - Very good                     | 4 – Always fair<br>3 – Usually fair                          | 4 – Every time 3 – Usually                                        | 4 – Regularly 2 – Sometimes                     | 4 – Significantly 4 – Significantly                    | 4 – Strongly agree 3 – Agree                                    | 3 – Usually                                                                              | 4 – Every time 4 – Every time                                               | 4 – Every time 4 – Every time                                    | 4 – Fully<br>3 – Reasonably<br>4 – Fully                                       | 4 – Every time 2 – Occasionally/Someti                                    |                                              | 4 – To a great extent 3 – Moderate                                                         | Strongly agree Strongly agree                      | 4 – To a great extent<br>4 – To a great extent<br>3 – Moderate                    |
| 7/28/2017 10:58:00 sinchananpalegar@gmail.com<br>7/28/2017 11:54:15 sakshijain465@gmail.com<br>7/28/2017 12:50:30 srustinavale204@gmail.com          | Sinchana.N Yes Sakshi jain Yes srusti Yes                 |                                          | 19 2017-18 Female                                         | Bachelor's                    | Commerce<br>Commerce         | 3 – 70 to 84%                                    | 3 – Satisfactorily 4 –Thoroughly 3 – Satisfactorily             | <ul><li>4 – Always effective</li><li>4 – Always effective</li><li>3 – Sometimes effective</li></ul>    | 4– Excellent 4– Excellent 2 – Good             | 3 – Usually fair<br>3 – Usually fair<br>2 – Sometimes unfair | 4 – Every time 2 – Occasionally/Sometin 2 – Occasionally/Sometin  |                                                 | 4 – Significantly<br>3 – Very well<br>3 – Very well    | 3 – Agree<br>4 – Strongly agree<br>3 – Agree                    | <ul><li>4 – Every time</li><li>4 – Every time</li><li>2– Occasionally/Sometime</li></ul> | 3 – Usually<br>3 – Usually<br>∈2 – Occasionally/Sometime                    | 4 – Every time<br>4 – Every time<br>e 1– Rarely                  | 4 – Fully<br>4 – Fully<br>1 – Slightly                                         | 3 – Usually<br>3 – Usually<br>1 – Rarely                                  | Strongly agree<br>Agree<br>Disagree          | <ul><li>3 – Moderate</li><li>3 – Moderate</li><li>2 – Some what</li></ul>                  | Strongly agree<br>Agree<br>Agree                   | 4 – To a great extent 2 – Some what                                               |
| 7/28/2017 13:46:45 tjamuna2000@gmail.com 7/28/2017 14:43:00 ahmedfayaz1391@gmail.com                                                                 | Jamuna. T Yes Heena kouser Yes                            | es<br>es                                 |                                                           | Bachelor's                    | Commerce<br>Commerce         | 3 – 70 to 84%                                    | 3 – Satisfactorily 4 –Thoroughly                                | 4 – Always effective 4 – Always effective                                                              | 4– Excellent 4– Excellent                      | 4 – Always fair<br>4 – Always fair                           | 4 – Every time 3 – Usually                                        | 4 – Regularly<br>4 – Regularly                  | 3 – Very well<br>4 – Significantly                     | 4 – Strongly agree<br>4 – Strongly agree                        | 4 – Every time 4 – Every time                                                            | 3 – Usually<br>4 – Every time                                               | 3 – Usually<br>4 – Every time                                    | 3 – Reasonably<br>4 – Fully                                                    | 3 – Usually<br>4 – Every time                                             | Agree<br>Strongly agree                      | 4 – To a great extent<br>4 – To a great extent                                             | Strongly agree<br>Strongly agree                   | 3 – Moderate<br>4 – To a great extent                                             |
| 7/28/2017 15:39:15 bhavyak4618@gmail.com 7/28/2017 16:35:30 mahaveerujainsmg@gmail.com                                                               | Bhavya k Yes  Mahaveer Yes                                | es<br>es                                 |                                                           | Bachelor's                    | Commerce<br>Commerce         | 3 – 70 to 84%                                    | 3 – Satisfactorily 4 –Thoroughly                                |                                                                                                        | 2 – Good                                       | 3 – Usually fair<br>4 – Always fair                          | 3 – Usually<br>3 – Usually                                        | 3 – Often<br>3 – Often                          | 2 – Moderately<br>3 – Very well                        | 3 – Agree<br>3 – Agree                                          | 3 – Usually<br>3 – Usually                                                               | 3 – Usually<br>3 – Usually                                                  | 3 – Usually<br>4 – Every time                                    | 2 – Partially<br>3 – Reasonably                                                | 3 – Usually<br>3 – Usually                                                | Agree<br>Agree                               | 3 – Moderate 3 – Moderate                                                                  | Agree<br>Agree                                     | 3 – Moderate<br>3 – Moderate                                                      |
| 7/28/2017 17:31:45                                                                                                                                   | Mohammmed Reehan Yes<br>Uma maheshwari.s Yes              |                                          | 21 2017-18 Male<br>20 2017-18 Female                      | Bachelor's                    | Commerce<br>Commerce         | 3 – 70 to 84%                                    | 3 – Satisfactorily 3 – Satisfactorily                           | <ul><li>3 – Sometimes effective</li><li>4 – Always effective</li></ul>                                 |                                                | 2 – Sometimes unfair<br>4 – Always fair                      | 4 – Every time 2 – Occasionally/Sometin                           | 3 – Often                                       | 4 – Significantly<br>2 – Moderately                    | 3 – Agree<br>3 – Agree                                          | •                                                                                        | 4 – Every time                                                              | 4 – Every time e 2 – Occasionally/Someti                         | 4 – Fully                                                                      | 3 – Usually<br>2 – Occasionally/Someti                                    | Strongly agree                               | <ul><li>3 – Moderate</li><li>3 – Moderate</li></ul>                                        | Agree<br>Neutral                                   | 3 – Moderate<br>2 – Some what                                                     |
| 7/28/2017 19:24:15 zeeshanalikhan28@gmail.com<br>7/28/2017 20:20:30 aftabmohammed313@gmail.com                                                       | MOHAMMED MUSHAYes<br>m MOHAMMED AFTAB Yes                 |                                          | 21 2017-18 Male<br>21 2017-18 Male                        |                               | Commerce<br>Commerce         |                                                  | 3 – Satisfactorily<br>3 – Satisfactorily                        | <ul><li>3 – Sometimes effective</li><li>3 – Sometimes effective</li></ul>                              |                                                | 2 – Sometimes unfair<br>2 – Sometimes unfair                 | 4 – Every time<br>3 – Usually                                     | 3 – Often<br>3 – Often                          | 4 – Significantly<br>4 – Significantly                 | <ul><li>4 – Strongly agree</li><li>4 – Strongly agree</li></ul> | <ul><li>4 – Every time</li><li>4 – Every time</li></ul>                                  | 4 – Every time<br>3 – Usually                                               | <ul><li>4 – Every time</li><li>4 – Every time</li></ul>          | 4 – Fully<br>4 – Fully                                                         | 3 – Usually<br>4 – Every time                                             | Strongly agree Strongly agree                | <ul><li>3 – Moderate</li><li>3 – Moderate</li></ul>                                        | Agree<br>Agree                                     | 3 – Moderate<br>3 – Moderate                                                      |
| 7/28/2017 21:16:45 wasayafsosansuzi99@gmail.co<br>7/28/2017 22:13:00 khanarshiyakhanum786@gmail                                                      | •                                                         |                                          | 19 2017-18 Female<br>18 2017-18 Female                    |                               | Commerce<br>Commerce         |                                                  | <ul><li>3 – Satisfactorily</li><li>4 –Thoroughly</li></ul>      | <ul><li>3 – Sometimes effective</li><li>4 – Always effective</li></ul>                                 | 1 – Fair<br>4– Excellent                       | 2 – Sometimes unfair<br>3 – Usually fair                     | 3 – Usually<br>4 – Every time                                     | 2 – Sometimes<br>3 – Often                      | 2 – Moderately<br>3 – Very well                        | 4 – Strongly agree<br>3 – Agree                                 | 3 – Usually<br>4 – Every time                                                            | 3 – Usually<br>0 – I don't have a mentor                                    | <ul><li>2 – Occasionally/Someti</li><li>4 – Every time</li></ul> | me 3 – Reasonably<br>4 – Fully                                                 | 2 – Occasionally/Someti<br>4 – Every time                                 | me Agree<br>Agree                            | 3 – Moderate<br>4 – To a great extent                                                      | Agree<br>Strongly agree                            | 3 – Moderate<br>3 – Moderate                                                      |
| 7/28/2017 23:09:15 vishwasgmvishu4644@gmail.com 7/29/2017 0:05:30 ullaskpandey1234@gmail.com                                                         | m Vishwas gm Yes<br>Ullas kk Yes                          |                                          | 18 2017-18 Male<br>17 2017-18 Male                        |                               | Commerce                     |                                                  | 1 – Indifferently<br>2 – Poorly                                 | <ul><li>2 – Just satisfactorily</li><li>2 – Just satisfactorily</li></ul>                              | 2 – Good<br>1 – Fair                           | 2 – Sometimes unfair<br>1 – Usually unfair                   | 3 – Usually<br>2 – Occasionally/Sometin                           | 3 – Often<br>e 2 – Sometimes                    | 2 – Moderately<br>2 – Moderately                       | 2 – Neutral<br>2 – Neutral                                      | <ul><li>3 – Usually</li><li>2– Occasionally/Sometime</li></ul>                           | 3 – Usually<br>s2 – Occasionally/Sometime                                   | 2 – Occasionally/Someti<br>e 2 – Occasionally/Someti             |                                                                                | 2 – Occasionally/Someti<br>1 – Rarely                                     | me Agree<br>Disagree                         | <ul><li>3 – Moderate</li><li>2 – Some what</li></ul>                                       | Agree<br>Neutral                                   | 3 – Moderate<br>2 – Some what                                                     |
| 7/29/2017 1:01:45 upendraredmi0011@gmail.com<br>7/29/2017 1:58:00 sushmashivajigowda@gmail.co                                                        |                                                           |                                          |                                                           | Bachelor's                    | Commerce                     |                                                  | 3 – Satisfactorily 3 – Satisfactorily                           | <ul><li>2 – Just satisfactorily</li><li>2 – Just satisfactorily</li></ul>                              | 2 – Good<br>2 – Good                           | 4 – Always fair<br>2 – Sometimes unfair                      | •                                                                 | 2 – Sometimes                                   | 2 – Moderately 2 – Moderately                          | 3 – Agree<br>2 – Neutral                                        | 3 – Usually                                                                              | 3 – Usually                                                                 | 4 – Every time<br>3 – Usually                                    | 4 – Fully<br>2 – Partially                                                     | 3 – Usually<br>3 – Usually                                                | Agree<br>Neutral                             | 3 – Moderate<br>3 – Moderate                                                               | Agree<br>Neutral                                   | 4 – To a great extent 3 – Moderate                                                |
| 7/29/2017 2:54:15 Kavanakavanasmg5@gmail.co<br>7/29/2017 3:50:30 tanzeemas22@gmail.com                                                               | Tanzeema.S Yes                                            | es<br>es                                 | 20 2017-18 Female<br>19 2017-18 Female                    | Bachelor's                    | Commerce                     | 2 – 55 to 69%                                    | 4 –Thoroughly                                                   | <ul><li>3 – Sometimes effective</li><li>4 – Always effective</li></ul>                                 | 3 – Very good                                  | 2 – Sometimes unfair 3 – Usually fair                        | 3 – Usually                                                       | 1 – Rarely<br>3 – Often                         | 3 – Very well 2 – Moderately                           | 3 – Agree<br>3 – Agree                                          | 2- Occasionally/Sometime 3 - Usually                                                     | 4 – Every time                                                              | 4 – Every time 4 – Every time                                    | 3 – Reasonably<br>4 – Fully                                                    | 3 – Usually<br>3 – Usually                                                | Agree<br>Agree                               | <ul><li>4 – To a great extent</li><li>3 – Moderate</li></ul>                               | Agree<br>Agree                                     | 4 – To a great extent 4 – To a great extent                                       |
| 7/29/2017 4:46:45                                                                                                                                    | Swaroop No<br>Hajira zainab Yes<br>Spoorthi p Yes         | 98<br>98                                 | 19 2017-18 Male<br>20 2017-18 Female<br>20 2017-18 Female | Bachelor's                    | Commerce Commerce            | 2 – 55 to 69%                                    | 3 – Satisfactorily 3 – Satisfactorily 3 – Satisfactorily        | <ul><li>2 – Just satisfactorily</li><li>4 – Always effective</li><li>4 – Always effective</li></ul>    | 2 – Good<br>3 – Very good<br>3 – Very good     | 2 – Sometimes unfair<br>3 – Usually fair<br>4 – Alwavs fair  | 3 – Usually<br>3 – Usually<br>4 – Every time                      | 3 – Often<br>3 – Often<br>4 – Regularly         | 2 – Moderately<br>2 – Moderately<br>3 – Very well      | 3 – Agree<br>4 – Strongly agree<br>4 – Strongly agree           | 3 – Usually<br>3 – Usually<br>4 – Every time                                             | <ul><li>3 – Usually</li><li>4 – Every time</li><li>4 – Every time</li></ul> | 4 – Every time<br>4 – Every time<br>3 – Usually                  | 4 – Fully<br>3 – Reasonably<br>4 – Fully                                       | 4 – Every time<br>3 – Usually<br>4 – Every time                           | Agree<br>Agree<br>Strongly agree             | <ul><li>3 – Moderate</li><li>3 – Moderate</li><li>4 – To a great extent</li></ul>          | Strongly agree<br>Strongly agree<br>Strongly agree | 3 – Moderate<br>4 – To a great extent<br>4 – To a great extent                    |
| 7/29/2017 7:35:30 spentilimatival200@gmail.com<br>7/29/2017 8:31:45 spoortilimatival200@gmail.com<br>7/29/2017 8:31:45 spoortilimatival200@gmail.com | Sneha.M Yes  Dhanush R A Yes                              | 98<br>98                                 |                                                           | Bachelor's                    |                              | 4 – 85 to 100%                                   | 4 –Thoroughly 2 – Poorly                                        | 4 – Always effective  4 – Always effective  3 – Sometimes effective                                    | 4– Excellent                                   | 4 – Always fair<br>3 – Usually fair                          | 4 – Every time 4 – Every time 2 – Occasionally/Sometin            | 4 – Regularly                                   | 4 – Significantly<br>3 – Very well                     | 4 – Strongly agree 4 – Strongly agree 3 – Agree                 | 4 – Every time<br>4 – Every time<br>3 – Usually                                          | 3 – Usually<br>3 – Usually                                                  | 4 – Every time 3 – Usually                                       | 4 – Fully<br>2 – Partially                                                     | 4 – Every time 4 – Every time 2 – Occasionally/Someti                     | Strongly agree                               | 4 – To a great extent<br>2 – Some what                                                     | Strongly agree Agree                               | 4 – To a great extent  2 – Some what                                              |
| 7/29/2017 9:28:00 mohammedsuhaibshahid@gma<br>7/29/2017 10:24:15 mallikataranun05@gmail.com                                                          |                                                           | es<br>es                                 | 21 2017-18 Male<br>20 2017-18 Female                      | Bachelor's                    | Commerce<br>Commerce         | 3 – 70 to 84%                                    | 3 – Satisfactorily 4 –Thoroughly                                | 3 – Sometimes effective                                                                                |                                                | 4 – Always fair<br>4 – Always fair                           | 4 – Every time 3 – Usually                                        | 4 – Regularly<br>3 – Often                      | 3 – Very well<br>3 – Very well<br>3 – Very well        | 4 – Strongly agree<br>3 – Agree                                 | 4 – Every time<br>3 – Usually                                                            | 4 – Every time 3 – Usually                                                  | 4 – Every time 3 – Usually                                       | 4 – Fully<br>3 – Reasonably                                                    | 4 – Every time 3 – Usually                                                | Strongly agree Agree                         | 4 – To a great extent 3 – Moderate                                                         | Agree<br>Agree<br>Agree                            | 2 – Some what<br>2 – Some what<br>3 – Moderate                                    |
| 7/29/2017 11:20:30 swathishet76@gmail.com 7/29/2017 12:16:45 sowmyasnsmg2000@gmail.cor                                                               | Swathi s Yes  Sowmya S N Yes                              | es<br>es                                 | 20 2017-18 Female                                         | Bachelor's                    | Commerce                     | 4 – 85 to 100%                                   | 4 –Thoroughly 3 – Satisfactorily                                | 4 – Always effective 4 – Always effective                                                              | 4- Excellent 4- Excellent                      | 4 – Always fair<br>4 – Always fair                           | 4 – Every time<br>4 – Every time                                  | 4 – Regularly<br>4 – Regularly                  | 4 – Significantly<br>3 – Very well                     | 4 – Strongly agree<br>4 – Strongly agree                        | •                                                                                        | 4 – Every time<br>3 – Usually                                               | 4 – Every time<br>4 – Every time                                 | 4 – Fully<br>4 – Fully                                                         | 4 – Every time<br>4 – Every time                                          | Strongly agree Strongly agree                | 4 – To a great extent<br>4 – To a great extent                                             | Strongly agree<br>Strongly agree                   | 4 – To a great extent<br>4 – To a great extent                                    |
| 7/29/2017 13:13:00 manaliasanghvi143@gmail.com<br>7/29/2017 14:09:15 ayeshabanu6656@gmail.com                                                        | Manali Yes<br>Ayesha banu Yes                             |                                          | 21 2017-18 Female<br>19 2017-18 Female                    | Bachelor's                    |                              | 4 – 85 to 100%                                   | 4 -Thoroughly 4 -Thoroughly                                     | <ul><li>4 – Always effective</li><li>4 – Always effective</li></ul>                                    | 4– Excellent<br>3 – Very good                  | 4 – Always fair<br>4 – Always fair                           | 3 – Usually<br>3 – Usually                                        | 4 – Regularly<br>3 – Often                      | 4 – Significantly<br>3 – Very well                     | 4 – Strongly agree<br>3 – Agree                                 | 4 – Every time<br>3 – Usually                                                            | 2 – Occasionally/Sometime<br>3 – Usually                                    |                                                                  | 4 – Fully<br>4 – Fully                                                         | 4 – Every time<br>4 – Every time                                          | Strongly agree<br>Agree                      | 4 – To a great extent<br>3 – Moderate                                                      | Strongly agree<br>Agree                            | 4 – To a great extent<br>3 – Moderate                                             |
| 7/29/2017 15:05:30 sureshsuresh14@gmail.com<br>7/29/2017 16:01:45 varun.k.rvaru@gmail.com                                                            | Suresh S K Yes<br>Varu Yes                                | es<br>es                                 | 18 2017-18 Male<br>19 2017-18 Male                        |                               | Commerce<br>Commerce         |                                                  | 3 – Satisfactorily<br>3 – Satisfactorily                        | <ul><li>2 – Just satisfactorily</li><li>3 – Sometimes effective</li></ul>                              | 2 – Good<br>3 – Very good                      | 4 – Always fair<br>4 – Always fair                           | 3 – Usually<br>3 – Usually                                        | 2 – Sometimes<br>3 – Often                      | 3 – Very well<br>3 – Very well                         | 3 – Agree<br>4 – Strongly agree                                 | 3 – Usually<br>3 – Usually                                                               | 3 – Usually<br>3 – Usually                                                  | 3 – Usually<br>3 – Usually                                       | 4 – Fully<br>4 – Fully                                                         | 2 – Occasionally/Someti<br>4 – Every time                                 |                                              | 3 – Moderate<br>3 – Moderate                                                               | Strongly agree<br>Agree                            | 3 – Moderate<br>4 – To a great extent                                             |
| 7/29/2017 16:58:00 sajnasaj156@gmail.com<br>7/29/2017 17:54:15 suchithramkbcom@gmail.com                                                             | Sajna M N Yes<br>Suchithra Mk Yes                         | -                                        | 20 2017-18 Female<br>19 2017-18 Female                    |                               | Commerce                     | 1– 30 to 54%<br>2 – 55 to 69%                    | 3 – Satisfactorily<br>3 – Satisfactorily                        | <ul><li>3 – Sometimes effective</li><li>4 – Always effective</li></ul>                                 | 3 – Very good<br>3 – Very good                 | 3 – Usually fair<br>0– Unfair                                | 3 – Usually                                                       | e 1 – Rarely<br>4 – Regularly                   | <ul><li>2 – Moderately</li><li>3 – Very well</li></ul> | 2 – Neutral<br>3 – Agree                                        | 1 – Rarely<br>4 – Every time                                                             | 2 – Occasionally/Sometime<br>2 – Occasionally/Sometime                      | •                                                                | 1 – Slightly<br>4 – Fully                                                      | 1 – Rarely<br>3 – Usually                                                 | Neutral<br>Agree                             | <ul><li>3 – Moderate</li><li>4 – To a great extent</li></ul>                               | Agree<br>Strongly agree                            | <ul><li>3 – Moderate</li><li>4 – To a great extent</li></ul>                      |
| 7/29/2017 18:50:30 sumalathatnaik@gmail.com<br>7/29/2017 19:46:45 chandanchandu0059@gmil.cm                                                          | Sumalatha kt Yes Chandan k s Yes                          | -                                        | 19 2017-18 Female<br>19 2017-18 Male                      | Bachelor's                    | Commerce                     |                                                  | 3 – Satisfactorily 3 – Satisfactorily                           |                                                                                                        | 3 – Very good<br>3 – Very good                 | 0– Unfair<br>3 – Usually fair                                | 3 – Usually<br>3 – Usually                                        | 4 – Regularly<br>3 – Often                      | 3 – Very well<br>3 – Very well                         | 3 – Agree<br>3 – Agree                                          | 4 – Every time<br>3 – Usually                                                            | 2 – Occasionally/Sometime<br>3 – Usually                                    | 3 – Usually                                                      | 4 – Fully<br>3 – Reasonably                                                    | 3 – Usually<br>3 – Usually                                                | Agree<br>Agree                               | 3 – Moderate<br>3 – Moderate                                                               | Strongly agree<br>Agree                            | 4 – To a great extent 3 – Moderate                                                |
| 7/29/2017 20:43:00 sujaysuj3@gmail.com<br>7/29/2017 21:39:15 arunkarematti@gmail.com                                                                 | Sujayss Yes<br>Arun Yes                                   | es<br>es                                 | 20 2017-18 Male<br>20 2017-18 Male                        | Bachelor's                    | Commerce                     |                                                  | 3 – Satisfactorily 3 – Satisfactorily                           | 3 – Sometimes effective                                                                                |                                                | 2 – Sometimes unfair<br>3 – Usually fair                     | 3 – Usually<br>4 – Every time                                     | 0– Never<br>4 – Regularly                       | 0– Not at all 3 – Very well                            | 0- Strongly disagree 3 - Agree                                  | 1 – Rarely<br>3 – Usually                                                                | 1 – Rarely<br>3 – Usually                                                   | 3 – Usually<br>4 – Every time                                    | 2 – Partially<br>4 – Fully                                                     | 1 – Rarely<br>3 – Usually                                                 | Strongly agree Agree                         | 4 – To a great extent 4 – To a great extent                                                | Neutral<br>Agree                                   | 4 – To a great extent 3 – Moderate                                                |
| 7/29/2017 22:35:30 abhimshet1999@gmail.com<br>7/29/2017 23:31:45 Venkateshpaiv5630@gmail.com                                                         | Abhishek m shet Yes  Venkatesh Pai V Yes                  | 9S<br>9S                                 | 20 2017-18 Male<br>20 2017-18 Male                        | Bachelor's                    |                              | 4 – 85 to 100%                                   | 3 – Satisfactorily 4 –Thoroughly                                | 4 – Always effective 3 – Sometimes effective                                                           |                                                | 4 – Always fair<br>4 – Always fair                           | 4 – Every time 4 – Every time                                     | 4 – Regularly<br>3 – Often                      | 4 – Significantly 3 – Very well                        | <ul><li>3 – Agree</li><li>4 – Strongly agree</li></ul>          | 4 – Every time 3 – Usually                                                               | 3 – Usually 3 – Usually                                                     | 4 – Every time 4 – Every time                                    | 4 – Fully<br>4 – Fully                                                         | 3 – Usually<br>3 – Usually                                                | Agree Strongly agree                         | 3 – Moderate 3 – Moderate                                                                  | Strongly agree Strongly agree                      | 4 – To a great extent 3 – Moderate                                                |
| 7/30/2017 0:28:00 Kishanm64074@gmail.com<br>7/30/2017 1:24:15 manikshet123@gmail.com                                                                 | Kishan Rajpurohit Yes Subramani k shet Yes                | es<br>es                                 | 21 2017-18 Male<br>19 2017-18 Male                        | Bachelor's                    |                              | 4 – 85 to 100%                                   | 4 –Thoroughly 4 –Thoroughly                                     | <ul><li>3 – Sometimes effective</li><li>4 – Always effective</li></ul>                                 | 4– Excellent                                   | 4 – Always fair<br>4 – Always fair                           | 3 – Usually 4 – Every time                                        | 3 – Often<br>4 – Regularly                      | 3 – Very well 3 – Very well 4 – Significantly          | 4 – Strongly agree 4 – Strongly agree                           | 3 – Usually 4 – Every time                                                               | 2 – Occasionally/Sometime 3 – Usually                                       | 4 – Every time                                                   | 3 – Reasonably 4 – Fully                                                       | 3 – Usually<br>3 – Usually                                                | Agree<br>Agree                               | <ul><li>3 – Moderate</li><li>4 – To a great extent</li></ul>                               | Agree<br>Strongly agree                            | <ul><li>3 – Moderate</li><li>4 – To a great extent</li><li>3 – Moderate</li></ul> |
| 7/30/2017 2:20:30 vinithhk117@gmail.com 7/30/2017 3:16:45 suniljustin33@gmail.com 7/30/2017 4:13:00 srilakshmikaranth5@gmail.com                     | Vinith HK Yes Sunil M Yes Strilakshmi karanth Yes         |                                          | 21 2017-18 Male<br>20 2017-18 Male<br>20 2017-18 Female   | Bachelor's                    |                              | 2 – 55 to 69%                                    | 3 – Satisfactorily 3 – Satisfactorily                           | 4 – Always effective 3 – Sometimes effective                                                           |                                                | 4 – Always fair<br>4 – Always fair<br>3 – Usually fair       | 4 – Every time 4 – Every time 3 – Usually                         | 4 – Regularly<br>3 – Often<br>4 – Regularly     | 4 – Significantly 2 – Moderately 4 – Significantly     | 4 – Strongly agree 3 – Agree 4 – Strongly agree                 | 4 – Every time 2– Occasionally/Sometime                                                  | •                                                                           | 4 – Every time 4 – Every time                                    | 3 – Reasonably 4 – Fully 3 – Reasonably                                        | 3 – Usually 2 – Occasionally/Someti                                       |                                              | 4 – To a great extent  3 – Moderate  4 – To a great extent                                 | Agree<br>Agree<br>Strongly agree                   | 3 – Moderate 2 – Some what                                                        |
| 7/30/2017 4:13:00 srilakshmikaranth5@gmail.com<br>7/30/2017 5:09:15 chandanagp1234@gmail.com<br>7/30/2017 6:05:30 subrahmanyag1999@gmail.cor         | Srilakshmi karanth Yes<br>Chandana Yes<br>Subrahmanya Yes | es                                       | 20 2017-18 Female<br>19 2017-18 Female<br>21 2017-18 Male | Bachelor's                    | Commerce Commerce            |                                                  | 3 – Satisfactorily 4 –Thoroughly 3 – Satisfactorily             | <ul><li>4 – Always effective</li><li>4 – Always effective</li><li>4 – Always effective</li></ul>       | 4– Excellent 4– Excellent 4– Excellent         | 3 – Usually fair<br>4 – Always fair<br>3 – Usually fair      | 3 – Usually<br>4 – Every time<br>3 – Usually                      | 4 – Regularly<br>4 – Regularly<br>4 – Regularly | 4 – Significantly 4 – Significantly 3 – Very well      | 4 – Strongly agree 4 – Strongly agree 3 – Agree                 | •                                                                                        | 4 – Every time 4 – Every time 3 – Usually                                   | 4 – Every time 3 – Usually 4 – Every time                        | <ul><li>3 – Reasonably</li><li>3 – Reasonably</li><li>3 – Reasonably</li></ul> | 4 – Every time<br>3 – Usually<br>3 – Usually                              | Agree<br>Strongly agree<br>Agree             | <ul><li>4 – To a great extent</li><li>4 – To a great extent</li><li>3 – Moderate</li></ul> | Strongly agree<br>Agree<br>Agree                   | 4 – To a great extent<br>4 – To a great extent<br>3 – Moderate                    |
| 7/30/2017 6:05:30 subranmanyag1999@gmail.com<br>7/30/2017 7:01:45 gowthamiraj0622@gmail.com<br>7/30/2017 7:58:00 akhileshakhil1998@gmail.com         | Gowthami Yes  Akhilesh A Yes                              |                                          | 21 2017-18 Male<br>19 2017-18 Female<br>21 2017-18 Male   | Bachelor's                    | Commerce Commerce            | 2 – 55 to 69%                                    | 3 – Satisfactorily 1 – Indifferently 3 – Satisfactorily         |                                                                                                        | 2 – Good                                       | 3 – Usually fair 2 – Sometimes unfair 3 – Usually fair       | 3 – Usually<br>1 – Rarely<br>3 – Usually                          | 4 – Regularly 2 – Sometimes 3 – Often           | 3 – Very well<br>2 – Moderately<br>4 – Significantly   | 3 – Agree<br>3 – Agree<br>3 – Agree                             | 3 – Usually<br>3 – Usually<br>1 – Rarely                                                 | 3 – Usually<br>1 – Rarely<br>3 – Usually                                    | 4 – Every time 1– Rarely 1– Rarely                               | 3 – Reasonably<br>2 – Partially<br>3 – Reasonably                              | 3 – Osually<br>2 – Occasionally/Someti<br>3 – Usually                     | Agree<br>me Neutral<br>Agree                 | <ul><li>3 – Moderate</li><li>2 – Some what</li><li>2 – Some what</li></ul>                 | Agree<br>Neutral<br>Agree                          | 3 – Moderate<br>2 – Some what<br>3 – Moderate                                     |
| 7/30/2017 7.56.00 aktiliesriaktii11996@gmail.com<br>7/30/2017 8:54:15 chethankanguvlli@gmail.com<br>7/30/2017 9:50:30 sidhivinayakiya30@gmail.com    | Chethan k Yes Sidhi s jain Yes                            |                                          | 19 2017-18 Male<br>19 2017-18 Female                      | Bachelor's                    | Commerce                     | 4 – 85 to 100%                                   | 4 – Thoroughly 3 – Satisfactorily                               |                                                                                                        | 3 – Very good                                  | 3 – Usually fair<br>3 – Usually fair<br>3 – Usually fair     | 3 – Usually<br>3 – Usually<br>3 – Usually                         | 3 – Often<br>3 – Often                          | 3 – Very well<br>3 – Very well                         | 3 – Agree<br>3 – Agree<br>3 – Agree                             | 2 – Occasionally/Sometime 3 – Usually                                                    | -                                                                           | 3 – Usually<br>3 – Usually                                       | 3 – Reasonably<br>3 – Reasonably<br>3 – Reasonably                             | 3 – Usually<br>3 – Usually<br>3 – Usually                                 | Agree<br>Agree<br>Agree                      | 3 – Moderate 3 – Moderate                                                                  | Agree<br>Agree<br>Agree                            | 3 – Moderate<br>3 – Moderate<br>3 – Moderate                                      |
| 7/30/2017 10:46:45 chayad949@gmail.com 7/30/2017 11:43:00 jainroshan729@gmail.com                                                                    | Chaya D Yes Roshan kumar jain Yes                         | es                                       | 19 2017-18 Female<br>20 2017-18 Male                      | Bachelor's                    | Commerce<br>Commerce         | 3 – 70 to 84%                                    | 3 – Satisfactorily 3 – Satisfactorily                           | 3 – Sometimes effective 3 – Sometimes effective                                                        | 3 – Very good                                  | 4 – Always fair<br>3 – Usually fair                          | 4 – Every time<br>3 – Usually                                     | 3 – Often<br>3 – Often                          | 4 – Significantly 3 – Very well                        | 3 – Agree<br>3 – Agree<br>3 – Agree                             | -                                                                                        | 3 – Usually<br>3 – Usually                                                  | 3 – Usually<br>4 – Every time                                    | 3 – Reasonably<br>4 – Fully                                                    | 3 – Usually<br>4 – Every time                                             | Agree<br>Agree                               | 4 – To a great extent<br>3 – Moderate                                                      | Strongly agree<br>Agree                            | 4 – To a great extent 3 – Moderate                                                |
| 7/30/2017 12:39:15 aishutidimidikar0096@gmail.com                                                                                                    | m Aishwarya s Yes Sudarshan c dongre Yes                  | es                                       | 19 2017-18 Female<br>20 2017-18 Male                      | Bachelor's                    | Commerce                     | 1– 30 to 54%                                     | 4 —Thoroughly 4 —Thoroughly                                     |                                                                                                        | 3 – Very good                                  | 4 – Always fair<br>3 – Usually fair                          | 0– Never<br>4 – Every time                                        | 3 – Often<br>3 – Often                          | 3 – Very well<br>4 – Significantly                     | 4 – Strongly agree<br>3 – Agree                                 | 4 – Every time                                                                           | 4 – Every time                                                              | 4 – Every time<br>4 – Every time                                 | 3 – Reasonably<br>3 – Reasonably                                               | 1 – Rarely<br>3 – Usually                                                 | Agree<br>Agree                               | 3 – Moderate<br>3 – Moderate                                                               | Disagree<br>Agree                                  | 2 – Some what<br>3 – Moderate                                                     |
| 7/30/2017 14:31:45 shashanksr935@gmail.com<br>7/30/2017 15:28:00 bharathckgowda00@gmail.com                                                          | Shashank S.r Yes                                          | es                                       | 20 2017-18 Male<br>20 2017-18 Male                        | Bachelor's                    | Commerce                     |                                                  | 3 – Satisfactorily                                              | <ul><li>4 – Always effective</li><li>3 – Sometimes effective</li></ul>                                 | 3 – Very good                                  | 3 – Usually fair<br>3 – Usually fair                         | 3 – Usually<br>3 – Usually                                        | 3 – Often<br>2 – Sometimes                      | 4 – Significantly<br>3 – Very well                     | 4 – Strongly agree<br>3 – Agree                                 | 4 – Every time<br>3 – Usually                                                            | 3 – Usually<br>3 – Usually                                                  | 4 – Every time<br>3 – Usually                                    | 3 – Reasonably<br>3 – Reasonably                                               | 4 – Every time<br>3 – Usually                                             | Strongly agree<br>Neutral                    | 3 – Moderate<br>3 – Moderate                                                               | Agree<br>Neutral                                   | 4 – To a great extent<br>3 – Moderate                                             |