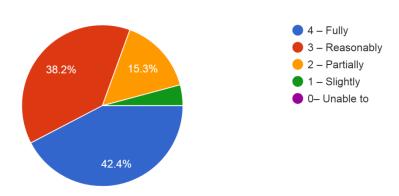

|                                                                                                                                                      | 1. P                                                      | Please                                   |                                                           | 5 What                        | 6 What                       |                                                  |                                                                 |                                                                                                        |                                                |                                                              |                                                                   | 12. The institute taken                         | on 14 The teaching and                                 |                                                                 | 16. Togghere inform you                                                                  |                                                                             |                                                                  | 10. The teachers identifi                                                      |                                                                           | 21. The institution makes                    | ZZ. The Institute/ teachers use student centric                                            | S                                                  | 24. Efforts are made by the                                                       |
|------------------------------------------------------------------------------------------------------------------------------------------------------|-----------------------------------------------------------|------------------------------------------|-----------------------------------------------------------|-------------------------------|------------------------------|--------------------------------------------------|-----------------------------------------------------------------|--------------------------------------------------------------------------------------------------------|------------------------------------------------|--------------------------------------------------------------|-------------------------------------------------------------------|-------------------------------------------------|--------------------------------------------------------|-----------------------------------------------------------------|------------------------------------------------------------------------------------------|-----------------------------------------------------------------------------|------------------------------------------------------------------|--------------------------------------------------------------------------------|---------------------------------------------------------------------------|----------------------------------------------|--------------------------------------------------------------------------------------------|----------------------------------------------------|-----------------------------------------------------------------------------------|
| Timestamp Email Address                                                                                                                              | con<br>is th                                              | onfirm this<br>the first<br>nd only time | 2. Age 3. Year 4. Gend                                    | 5. What degree er program are | 6. What subject area are you | 7. How much of the syllabus was                  | 8. How well did the teachers prepare for                        | 9. How well were the teachers able to                                                                  | 10. The teacher's approach to teaching car     |                                                              | rnal 12. Was your performanc                                      | active interest in pron                         | • • • •                                                | our 15. The institution provides u in multiple opportunities to | 16. Teachers inform you     about your expected     competencies, course                 | 17. Your mentor does a necessary follow-up with                             | 18. The teachers illustrate the concepts through examples and    | your strengths and encourage you with                                          | 20. Teachers are able to                                                  | the monitoring, review and                   |                                                                                            | 23. Teachers encourage you to participate in       | institute/ teachers to inculcate soft skills, life skills and employability       |
|                                                                                                                                                      | you                                                       | ou answer<br>is survey.                  |                                                           | you pursuing<br>now           | currently<br>pursuing        | covered in the class                             | s the classes                                                   | communicate                                                                                            | best be described as                           | teachers.                                                    | with you                                                          | exchange, field visit opportunities for stude   | cognitive, social and ents. emotional growth           | learn and grow.                                                 | outcomes, and programme outcomes.                                                        | an assigned task to you.                                                    | applications.                                                    | providing right level of<br>challenges                                         | them.                                                                     | improvement of the teaching learning process | problem solving                                                                            | extracurricular activities.                        | skills to make you ready for the world of work.                                   |
| 7/25/2017 22:58:00 sureshhm62@gmail.com<br>7/25/2017 23:54:15 arunpreetham2@gmail.com                                                                | Suresh HM Yes<br>Aruna G Yes                              |                                          | 56 2017-18 Male<br>19 2017-18 Male                        | Bachelor's<br>Bachelor's      | Commerce<br>Commerce         | 4 – 85 to 100%<br>3 – 70 to 84%                  | 4 –Thoroughly<br>3 – Satisfactorily                             | <ul><li>4 – Always effective</li><li>4 – Always effective</li></ul>                                    | 4– Excellent<br>3 – Very good                  | 4 – Always fair<br>3 – Usually fair                          | 4 – Every time<br>3 – Usually                                     | 3 – Often<br>4 – Regularly                      | 3 – Very well<br>3 – Very well                         | 4 – Strongly agree<br>3 – Agree                                 | 4 – Every time<br>3 – Usually                                                            | 3 – Usually<br>3 – Usually                                                  | 3 – Usually<br>4 – Every time                                    | 3 – Reasonably<br>4 – Fully                                                    | 4 – Every time<br>4 – Every time                                          | Strongly agree<br>Agree                      | 3 – Moderate<br>1 – Very little                                                            | Agree<br>Strongly agree                            | 4 – To a great extent<br>3 – Moderate                                             |
| 7/26/2017 0:50:30 harzuu2687@gmail.com<br>7/26/2017 1:46:45 arunkumarssimpi1999@gmail.c                                                              | Harshitha S G Yes om Arun kumar S Yes                     | es<br>es                                 | 19 2017-18 Female<br>19 2017-18 Male                      | Bachelor's                    | Commerce                     | 3 – 70 to 84%<br>4 – 85 to 100%                  | 4 –Thoroughly 3 – Satisfactorily                                | <ul><li>4 – Always effective</li><li>4 – Always effective</li></ul>                                    | 3 – Very good<br>4– Excellent                  | 4 – Always fair<br>3 – Usually fair                          | 3 – Usually<br>4 – Every time                                     | 4 – Regularly<br>4 – Regularly                  | 4 – Significantly 4 – Significantly                    | 4 – Strongly agree 4 – Strongly agree                           | 3 – Usually<br>4 – Every time                                                            | 4 – Every time<br>4 – Every time                                            | 4 – Every time<br>3 – Usually                                    | 4 – Fully<br>4 – Fully                                                         | 4 – Every time<br>4 – Every time                                          | Strongly agree<br>Agree                      | 3 – Moderate<br>4 – To a great extent                                                      | Agree<br>Agree                                     | 3 – Moderate 4 – To a great extent                                                |
| 7/26/2017 2:43:00 harshithadummale@gmail.com<br>7/26/2017 3:39:15 athoofaka@gmail.com                                                                | Harshitha h r Yes Athoofa.ka Yes                          | es<br>es                                 | 18 2017-18 Female 19 2017-18 Female                       | Bachelor's                    | Commerce                     | 2 – 55 to 69%<br>0 –Below 30%                    | 3 – Satisfactorily 3 – Satisfactorily                           | <ul><li>4 – Always effective</li><li>4 – Always effective</li></ul>                                    | 2 – Good<br>2 – Good                           | 3 – Usually fair 3 – Usually fair                            | 4 – Every time 0– Never                                           | 4 – Regularly<br>3 – Often                      | 3 – Very well 3 – Very well                            | 3 – Agree<br>3 – Agree                                          | <ul><li>3 – Usually</li><li>2– Occasionally/Sometime</li></ul>                           |                                                                             | 4 – Every time                                                   | 3 – Reasonably 2 – Partially                                                   | 3 – Usually 2 – Occasionally/Someti                                       |                                              | <ul><li>3 – Moderate</li><li>4 – To a great extent</li></ul>                               | Agree<br>Agree                                     | 4 – To a great extent 4 – To a great extent                                       |
| 7/26/2017 4:35:30 akshathasalgar@gmail.com<br>7/26/2017 5:31:45 chandana.skpr@gmail.com                                                              | Akshatha. K Yes Chandana.R.S Yes                          | es<br>es                                 | 20 2017-18 Female<br>20 2017-18 Female                    | Bachelor's                    | Commerce                     | 3 – 70 to 84%<br>3 – 70 to 84%                   | 3 – Satisfactorily 3 – Satisfactorily                           | 3 – Sometimes effective 3 – Sometimes effective                                                        | . –                                            | 4 – Always fair<br>3 – Usually fair                          | 3 – Usually<br>3 – Usually                                        | 4 – Regularly 4 – Regularly                     | 3 – Very well 3 – Very well                            | 3 – Agree<br>3 – Agree                                          | 4 – Every time 4 – Every time                                                            | 3 – Usually<br>3 – Usually                                                  | 4 – Every time 4 – Every time                                    | 3 – Reasonably 3 – Reasonably                                                  | 3 – Usually<br>3 – Usually                                                | Agree<br>Agree                               | 3 – Moderate 3 – Moderate                                                                  | Agree<br>Agree                                     | 3 – Moderate 3 – Moderate                                                         |
| 7/26/2017 6:28:00 geethachinki47@gmail.com<br>7/26/2017 7:24:15 Flaviafernandis3@gmail.com                                                           | Geetha.v Yes Flavia fernandis Yes                         | es<br>es                                 | 19 2017-18 Female<br>20 2017-18 Female                    | Bachelor's                    | Commerce                     | 4 – 85 to 100%<br>4 – 85 to 100%                 | 3 – Satisfactorily 3 – Satisfactorily                           | 4 – Always effective 4 – Always effective                                                              | 4- Excellent 4- Excellent                      | 4 – Always fair<br>4 – Always fair                           | 4 – Every time 4 – Every time                                     | 4 – Regularly 4 – Regularly                     | 3 – Very well 3 – Very well                            | 3 – Agree<br>3 – Agree                                          | 4 – Every time 4 – Every time                                                            | 4 – Every time 4 – Every time                                               | 4 – Every time 4 – Every time                                    | 4 – Fully<br>4 – Fully                                                         | 4 – Every time<br>4 – Every time                                          | Agree Strongly agree                         | 4 – To a great extent 4 – To a great extent                                                | Strongly agree Agree                               | 4 – To a great extent 3 – Moderate                                                |
| 7/26/2017 8:20:30 sivaranjanismg99@gmail.com<br>7/26/2017 9:16:45 ashwini9108392509@gmail.co                                                         | Sivaranjani S Yes<br>n Ashwini R Yes                      | es<br>es                                 | 19 2017-18 Female 19 2017-18 Female                       | Bachelor's                    | Commerce                     | 4 – 85 to 100%                                   | 4 – I horoughly 3 – Satisfactorily                              | <ul><li>3 – Sometimes effective</li><li>4 – Always effective</li></ul>                                 | 3 – Very good<br>4– Excellent                  | 3 – Usually fair<br>4 – Always fair                          | 3 – Usually<br>3 – Usually                                        | 3 – Often<br>4 – Regularly                      | 3 – Very well 3 – Very well                            | 3 – Agree 4 – Strongly agree                                    | <ul><li>2– Occasionally/Sometime</li><li>4 – Every time</li><li>1 – Borok</li></ul>      | 3 – Usually                                                                 | 3 – Usually 4 – Every time                                       | 2 – Partially<br>4 – Fully                                                     | 3 – Usually 4 – Every time                                                | Agree Strongly agree                         | 0 – Not at all 4 – To a great extent                                                       | Neutral Strongly agree                             | 3 – Moderate 3 – Moderate                                                         |
| 7/26/2017 10:13:00 archanasnaik25@gmail.com<br>7/26/2017 11:09:15 jayanthjayu1230@gmail.com<br>7/26/2017 12:05:30 bhoomikoppadaal@gmail.com          | Archana s Yes Jayanth. D Yes Bhoomika P Yes               | es<br>es                                 | 20 2017-18 Female<br>19 2017-18 Male<br>19 2017-18 Female | Bachelor's                    | Commerce                     | 1– 30 to 54%<br>4 – 85 to 100%<br>4 – 85 to 100% | 3 – Satisfactorily 3 – Satisfactorily 3 – Satisfactorily        | 2 – Just satisfactorily 4 – Always effective 4 – Always effective                                      | 3 – Very good<br>4– Excellent<br>3 – Very good | 4 – Always fair<br>4 – Always fair<br>4 – Always fair        | 1 – Rarely<br>3 – Usually<br>3 – Usually                          | 4 – Regularly<br>3 – Often<br>3 – Often         | 3 – Very well<br>3 – Very well<br>3 – Very well        | 4 – Strongly agree<br>3 – Agree<br>4 – Strongly agree           | 1 – Rarely<br>3 – Usually<br>4 – Every time                                              | 3 – Usually<br>3 – Usually<br>3 – Usually                                   | 4 – Every time 4 – Every time 3 – Usually                        | 4 – Fully<br>3 – Reasonably<br>4 – Fully                                       | 4 – Every time 4 – Every time                                             | Agree<br>Agree                               | <ul><li>3 – Moderate</li><li>3 – Moderate</li><li>4 – To a great extent</li></ul>          | Agree<br>Agree<br>Agree                            | 3 – Moderate<br>3 – Moderate<br>3 – Moderate                                      |
| 7/26/2017 13:01:45 divyashpalegar1999@gmail.com<br>7/26/2017 13:58:00 kalpanansmg2018@gmail.com                                                      | n Divya sh Yes<br>Kalpana.n Yes                           | es                                       | 20 2017-18 Female<br>21 2017-18 Female                    | Bachelor's                    | Commerce                     | 4 – 85 to 100%<br>4 – 85 to 100%                 | 3 – Satisfactorily 3 – Satisfactorily                           | 4 – Always effective  3 – Sometimes effective                                                          | 4– Excellent 3 – Very good                     | 4 – Always fair<br>3 – Usually fair                          | 3 – Usually<br>3 – Usually<br>3 – Usually                         | 4 – Regularly<br>4 – Regularly                  | 3 – Very well<br>4 – Significantly                     | 3 – Agree<br>4 – Strongly agree                                 | 4 – Every time 4 – Every time 4 – Every time                                             | 4 – Every time 3 – Usually                                                  | 4 – Every time 3 – Usually                                       | 4 – Fully<br>4 – Fully<br>4 – Fully                                            | 3 – Usually<br>4 – Every time<br>4 – Every time                           | Agree<br>Agree<br>Agree                      | 3 – Moderate 4 – To a great extent                                                         | Agree<br>Agree<br>Agree                            | 3 – Moderate<br>3 – Moderate<br>4 – To a great extent                             |
| 7/26/2017 14:54:15 akashgowdack@gmail.com 7/26/2017 15:50:30 deekshasharina1111@gmail.co                                                             | Akash Gowda C K Yes<br>m Deeksha Yes                      | es                                       | 19 2017-18 Male 19 2017-18 Female                         | Bachelor's                    | Commerce                     | 4 – 85 to 100%<br>3 – 70 to 84%                  | 3 – Satisfactorily 3 – Satisfactorily                           | 3 – Sometimes effective 3 – Sometimes effective                                                        | 3 – Very good                                  | 3 – Usually fair<br>3 – Usually fair                         | 3 – Usually<br>4 – Every time                                     | 3 – Often<br>3 – Often                          | 3 – Very well<br>3 – Very well                         | 3 – Agree<br>4 – Strongly agree                                 | 3 – Usually<br>3 – Usually                                                               | 3 – Usually<br>4 – Every time                                               | 4 – Every time<br>4 – Every time                                 | 3 – Reasonably<br>4 – Fully                                                    | 3 – Usually<br>3 – Usually                                                | Agree<br>Agree                               | 3 – Moderate 4 – To a great extent                                                         | Agree<br>Strongly agree                            | 3 – Moderate 3 – Moderate                                                         |
| 7/26/2017 16:46:45 kavyasmg28@gmail.com<br>7/26/2017 17:43:00 akshitha1531999@gmail.com                                                              | Kavya. P Yes<br>Akshitha.s Yes                            | es<br>es                                 | 19 2017-18 Female<br>20 2017-18 Female                    | 5                             | •                            | 0 –Below 30%<br>4 – 85 to 100%                   | 3 – Satisfactorily<br>4 –Thoroughly                             | <ul><li>2 – Just satisfactorily</li><li>4 – Always effective</li></ul>                                 | 2 – Good<br>4– Excellent                       | 3 – Usually fair<br>3 – Usually fair                         | 2 – Occasionally/Sometin<br>3 – Usually                           |                                                 | 3 – Very well<br>3 – Very well                         | 3 – Agree<br>3 – Agree                                          | 3 – Usually<br>3 – Usually                                                               | 3 – Usually<br>2 – Occasionally/Sometime                                    | 4 – Every time                                                   | 3 – Reasonably<br>2 – Partially                                                | 3 – Usually<br>3 – Usually                                                | Agree<br>Agree                               | 3 – Moderate<br>3 – Moderate                                                               | Agree<br>Agree                                     | 3 – Moderate<br>1 – Very little                                                   |
| 7/26/2017 18:39:15 Keerthanasg99@gmail.com<br>7/26/2017 19:35:30 anushabhatt96633@gmail.com                                                          | Keerthana sg Yes<br>Anusha Yes                            | es<br>es                                 | 19 2017-18 Female<br>19 2017-18 Female                    |                               |                              | 3 – 70 to 84%<br>0 –Below 30%                    | 3 – Satisfactorily<br>3 – Satisfactorily                        | <ul><li>4 – Always effective</li><li>4 – Always effective</li></ul>                                    | 3 – Very good<br>3 – Very good                 | 4 – Always fair<br>3 – Usually fair                          | 1 – Rarely<br>4 – Every time                                      | 4 – Regularly<br>4 – Regularly                  | 3 – Very well<br>4 – Significantly                     | 3 – Agree<br>3 – Agree                                          | 4 – Every time<br>4 – Every time                                                         | 1 – Rarely<br>4 – Every time                                                | 4 – Every time<br>4 – Every time                                 | 3 – Reasonably<br>4 – Fully                                                    | 4 – Every time<br>3 – Usually                                             | Agree<br>Agree                               | <ul><li>3 – Moderate</li><li>4 – To a great extent</li></ul>                               | Agree<br>Agree                                     | 3 – Moderate<br>4 – To a great extent                                             |
| 7/26/2017 20:31:45 syedu9080@gmail.com<br>7/26/2017 21:28:00 kirankv9972@gmail.com                                                                   | Syed Ali Yes<br>Kiran kv Yes                              | es<br>es                                 | 20 2017-18 Male<br>19 2017-18 Male                        |                               | Commerce<br>Commerce         |                                                  | 3 – Satisfactorily<br>3 – Satisfactorily                        | <ul><li>2 – Just satisfactorily</li><li>4 – Always effective</li></ul>                                 | 3 – Very good<br>4– Excellent                  | 3 – Usually fair<br>2 – Sometimes unfair                     | 4 – Every time<br>1 – Rarely                                      | 4 – Regularly<br>1 – Rarely                     | 3 – Very well<br>4 – Significantly                     | 3 – Agree<br>3 – Agree                                          | 3 – Usually<br>4 – Every time                                                            | 3 – Usually<br>3 – Usually                                                  | 1– Rarely<br>2 – Occasionally/Someti                             | 2 – Partially<br>me 4 – Fully                                                  | 3 – Usually<br>1 – Rarely                                                 | Agree<br>Neutral                             | 2 – Some what<br>4 – To a great extent                                                     | Agree<br>Neutral                                   | <ul><li>3 – Moderate</li><li>2 – Some what</li></ul>                              |
| 7/26/2017 22:24:15 bhoomikbhumi@gmail.com<br>7/26/2017 23:20:30 harshitharock3@gmail.com                                                             | Bhoomika SP Yes<br>Harshitha Jain Yes                     | es<br>es                                 | 19 2017-18 Female<br>18 2017-18 Female                    |                               | Commerce<br>Commerce         |                                                  | 4 –Thoroughly<br>3 – Satisfactorily                             | <ul><li>2 – Just satisfactorily</li><li>4 – Always effective</li></ul>                                 | 2 – Good<br>4– Excellent                       | 3 – Usually fair<br>3 – Usually fair                         | 3 – Usually<br>1 – Rarely                                         | 1 – Rarely<br>4 – Regularly                     | 3 – Very well<br>2 – Moderately                        | 3 – Agree<br>3 – Agree                                          | 3 – Usually<br>3 – Usually                                                               | <ul><li>3 – Usually</li><li>2 – Occasionally/Sometime</li></ul>             | 4 – Every time<br>e 4 – Every time                               | 3 – Reasonably<br>1 – Slightly                                                 | 1 – Rarely<br>3 – Usually                                                 | Agree<br>Strongly agree                      | <ul><li>3 – Moderate</li><li>2 – Some what</li></ul>                                       | Agree<br>Strongly agree                            | 3 – Moderate<br>3 – Moderate                                                      |
| 7/27/2017 0:16:45 karthik.kadi.9@gmail.com<br>7/27/2017 1:13:00 swamybs9876@gmail.com                                                                | Karthik Yes<br>Swamy Yes                                  | es<br>es                                 | 20 2017-18 Male<br>19 2017-18 Male                        | Bachelor's                    |                              | 4 – 85 to 100%                                   | <ul><li>3 – Satisfactorily</li><li>4 –Thoroughly</li></ul>      | <ul><li>3 – Sometimes effective</li><li>4 – Always effective</li></ul>                                 | 3 – Very good<br>2 – Good                      | 3 – Usually fair<br>4 – Always fair                          | 3 – Usually<br>4 – Every time                                     | 3 – Often<br>4 – Regularly                      | 3 – Very well<br>4 – Significantly                     | 3 – Agree<br>3 – Agree                                          | 3 – Usually<br>4 – Every time                                                            | •                                                                           | <ul><li>3 – Usually</li><li>4 – Every time</li></ul>             | 3 – Reasonably<br>4 – Fully                                                    | 3 – Usually<br>4 – Every time                                             | Agree<br>Strongly agree                      | <ul><li>3 – Moderate</li><li>4 – To a great extent</li></ul>                               | Strongly agree<br>Strongly agree                   | 3 – Moderate<br>4 – To a great extent                                             |
| 7/27/2017 2:09:15 swathisandhyag@gmail.com<br>7/27/2017 3:05:30 sajjansajjan01@gmail.com                                                             | Swathi.R Yes<br>Sumith H Sajjan Yes                       | es<br>es                                 | 18 2017-18 Male                                           |                               | Commerce                     | 3 – 70 to 84%                                    | 4 –Thoroughly<br>3 – Satisfactorily                             | <ul><li>4 – Always effective</li><li>3 – Sometimes effective</li></ul>                                 | 4– Excellent<br>2 – Good                       | 4 – Always fair<br>3 – Usually fair                          | 4 – Every time<br>3 – Usually                                     | 4 – Regularly<br>3 – Often                      | 3 – Very well<br>2 – Moderately                        | 4 – Strongly agree<br>2 – Neutral                               | 3 – Usually<br>3 – Usually                                                               | <ul><li>3 – Usually</li><li>2 – Occasionally/Sometime</li></ul>             | •                                                                | •                                                                              | 4 – Every time<br>2 – Occasionally/Someti                                 | J                                            | <ul><li>4 – To a great extent</li><li>3 – Moderate</li></ul>                               | Strongly agree<br>Neutral                          | 4 – To a great extent<br>3 – Moderate                                             |
| 7/27/2017 4:01:45 sumanthsonu09@gmail.com<br>7/27/2017 4:58:00 yashwanthys21@gmail.com                                                               | Sumanth m Yes Yashwanth S Yes                             | es<br>es                                 | 19 2017-18 Male<br>20 2017-18 Male                        | Bachelor's                    |                              | 4 – 85 to 100%                                   | 3 – Satisfactorily 3 – Satisfactorily                           | <ul><li>3 – Sometimes effective</li><li>4 – Always effective</li></ul>                                 | 3 – Very good                                  | 3 – Usually fair<br>4 – Always fair                          | 2 – Occasionally/Sometin 3 – Usually                              | 4 – Regularly                                   | 3 – Very well<br>3 – Very well                         | 3 – Agree<br>4 – Strongly agree                                 | 3 – Usually<br>4 – Every time                                                            | 3 – Usually<br>3 – Usually                                                  | 3 – Usually<br>4 – Every time                                    | 3 – Reasonably 3 – Reasonably                                                  | 2 – Occasionally/Someti 2 – Occasionally/Someti                           | J                                            | 2 – Some what<br>3 – Moderate                                                              | Agree<br>Strongly agree                            | 3 – Moderate<br>3 – Moderate                                                      |
| 7/27/2017 5:54:15 suhas4462@gmail.com<br>7/27/2017 6:50:30 arjunthundsara@gmail.com                                                                  | Suhas sh Yes Arjun Yes                                    | es<br>es                                 | 19 2017-18 Male<br>20 2017-18 Male                        | Bachelor's                    | Commerce                     | 3 – 70 to 84%                                    | 3 – Satisfactorily 3 – Satisfactorily                           | 4 – Always effective 3 – Sometimes effective                                                           |                                                | 2 – Sometimes unfair<br>3 – Usually fair                     | 4 – Every time<br>4 – Every time                                  | 4 – Regularly<br>3 – Often                      | 3 – Very well<br>3 – Very well                         | 4 – Strongly agree<br>3 – Agree                                 | 2– Occasionally/Sometime 3 – Usually                                                     | 3 – Usually                                                                 | 4 – Every time<br>3 – Usually                                    | 3 – Reasonably 3 – Reasonably                                                  | 1 – Rarely<br>3 – Usually                                                 | Agree<br>Agree                               | 3 – Moderate<br>3 – Moderate                                                               | Neutral<br>Agree                                   | 3 – Moderate<br>3 – Moderate                                                      |
| 7/27/2017 7:46:45 adityasgr123@gmail.com<br>7/27/2017 8:43:00 supreetha891@gmail.com                                                                 | Aditya Yes Supreetha.B.A Yes                              | es<br>es                                 | 20 2017-18 Male<br>19 2017-18 Female                      | Bachelor's                    | Commerce                     | 2 – 55 to 69%                                    | 3 – Satisfactorily 3 – Satisfactorily                           |                                                                                                        | 2 – Good                                       | 3 – Usually fair 2 – Sometimes unfair                        | 4 – Every time 2 – Occasionally/Sometin                           |                                                 | 3 – Very well 3 – Very well                            | 3 – Agree<br>3 – Agree                                          | •                                                                                        | 3 – Usually<br>2 – Occasionally/Sometime                                    |                                                                  | •                                                                              | 3 – Usually 2 – Occasionally/Someti                                       |                                              | 3 – Moderate 2 – Some what                                                                 | Agree<br>Agree                                     | 3 – Moderate 2 – Some what                                                        |
| 7/27/2017 9:39:15 bhoomika.j317@gmail.com<br>7/27/2017 10:35:30 swathimm28@gmail.com<br>7/27/2017 11:31:45 vinutha9632@gmail.com                     | Bhoomika Yes Swathi M Yes Vinutha.N Yes                   | es                                       | 18 2017-18 Female                                         | Bachelor's                    | Commerce Commerce            | 4 – 85 to 100%                                   | 3 – Satisfactorily 4 –Thoroughly 3 – Satisfactorily             | <ul><li>3 – Sometimes effective</li><li>4 – Always effective</li><li>3 – Sometimes effective</li></ul> | 4– Excellent                                   | 3 – Usually fair<br>3 – Usually fair<br>4 – Alwavs fair      | 3 – Usually<br>4 – Every time<br>3 – Usually                      | 3 – Often<br>4 – Regularly<br>2 – Sometimes     | 3 – Very well<br>3 – Very well<br>3 – Very well        | 3 – Agree<br>4 – Strongly agree<br>3 – Agree                    | 3 – Usually<br>3 – Usually<br>3 – Usually                                                | <ul><li>3 – Usually</li><li>4 – Every time</li><li>3 – Usually</li></ul>    | 3 – Usually 4 – Every time 3 – Usually                           | 4 – Fully<br>4 – Fully<br>4 – Fully                                            | 4 – Every time<br>3 – Usually<br>3 – Usually                              | Agree Strongly agree                         | <ul><li>3 – Moderate</li><li>4 – To a great extent</li><li>3 – Moderate</li></ul>          | Agree<br>Agree<br>Agree                            | 3 – Moderate<br>4 – To a great extent<br>3 – Moderate                             |
| 7/27/2017 11:31:45 Vindina9032@gmail.com<br>7/27/2017 12:28:00 yashaswinigowda160@gamil.com<br>7/27/2017 13:24:15 vijismg03@gmail.com                | om Yashaswini M Yes<br>vijay s Yes                        | 98<br>98                                 |                                                           | Bachelor's                    |                              | 4 – 85 to 100%                                   | 4 –Thoroughly 2 – Poorly                                        |                                                                                                        | 4– Excellent                                   | 3 – Usually fair 3 – Usually fair                            | 3 – Usually 2 – Occasionally/Sometin                              | 4 – Regularly                                   | 4 – Significantly 2 – Moderately                       | 4 – Strongly agree<br>3 – Agree                                 | 4 – Every time<br>3 – Usually                                                            | 4 – Every time 2 – Occasionally/Sometime                                    | 3 – Usually                                                      | 4 – Fully<br>2 – Partially                                                     | 4 – Every time<br>1 – Rarely                                              | Agree<br>Strongly agree<br>Agree             | 4 – To a great extent 3 – Moderate                                                         | Strongly agree<br>Agree                            | 4 – To a great extent 3 – Moderate                                                |
| 7/27/2017 14:20:30 vijaysmg777@gmail.com 7/27/2017 15:16:45 ganavijayasimha@gmail.com                                                                | Vijay s Yes<br>Ganavi S J Yes                             |                                          | 18 2017-18 Male<br>19 2017-18 Female                      | Bachelor's                    |                              | 4 – 85 to 100%                                   | 3 – Satisfactorily 3 – Satisfactorily                           |                                                                                                        | 2 – Good                                       | 3 – Usually fair<br>3 – Usually fair                         | 3 – Usually<br>3 – Usually                                        | 2 – Sometimes<br>3 – Often                      | 2 – Moderately<br>3 – Very well                        | 3 – Agree<br>3 – Agree                                          | 2- Occasionally/Sometime 3 - Usually                                                     | s 3 – Usually                                                               | 3 – Usually<br>4 – Every time                                    | 3 – Reasonably<br>3 – Reasonably                                               | 1 – Rarely<br>3 – Usually                                                 | Neutral<br>Agree                             | 3 – Moderate<br>3 – Moderate                                                               | Agree<br>Agree                                     | 3 – Moderate<br>3 – Moderate                                                      |
| 7/27/2017 16:13:00 meghanaphaniraj7@gmail.com<br>7/27/2017 17:09:15 ganeshdoijode2011@gmail.com                                                      | Meghana.M.P Yes  Ganesh Doizode D N Yes                   | es                                       |                                                           | Bachelor's                    | Commerce                     | 4 – 85 to 100%                                   | 3 – Satisfactorily 4 –Thoroughly                                |                                                                                                        | 2 – Good<br>3 – Very good                      | 2 – Sometimes unfair<br>3 – Usually fair                     | 2 – Occasionally/Sometin<br>4 – Every time                        |                                                 | 2 – Moderately<br>3 – Very well                        | 3 – Agree<br>4 – Strongly agree                                 | 3 – Usually<br>3 – Usually                                                               | 2 – Occasionally/Sometime                                                   | •                                                                | 2 – Partially<br>3 – Reasonably                                                | 1 – Rarely<br>3 – Usually                                                 | Agree<br>Strongly agree                      | 3 – Moderate<br>4 – To a great extent                                                      | Agree<br>Strongly agree                            | 3 – Moderate<br>4 – To a great extent                                             |
| 7/27/2017 18:05:30 Sudhasmitha2@gmail.com<br>7/27/2017 19:01:45 agasthyaakash@gmail.com                                                              | Smitha s naik Yes Akash S Yes                             |                                          |                                                           | Bachelor's                    |                              | 1-30 to 54%                                      | 3 – Satisfactorily 3 – Satisfactorily                           | <ul><li>3 – Sometimes effective</li><li>4 – Always effective</li></ul>                                 | , 0                                            | 3 – Usually fair<br>4 – Always fair                          | 1 – Rarely<br>4 – Every time                                      | 0– Never<br>4 – Regularly                       | 2 – Moderately<br>3 – Very well                        | 2 – Neutral<br>4 – Strongly agree                               | 2- Occasionally/Sometime                                                                 | s 2 – Occasionally/Sometime                                                 | •                                                                | 1 – Slightly<br>3 – Reasonably                                                 | 2 – Occasionally/Someti<br>3 – Usually                                    | 0, 0                                         | 2 – Some what<br>4 – To a great extent                                                     | Neutral<br>Agree                                   | 2 – Some what<br>4 – To a great extent                                            |
| 7/27/2017 19:58:00 abhi9008273@gmail.com<br>7/27/2017 20:54:15 vivekpower333@gmail.com                                                               | Abhishek Yes<br>Vivek HS Yes                              |                                          | 19 2017-18 Male<br>18 2017-18 Male                        |                               | Commerce<br>Commerce         |                                                  | 4 –Thoroughly 1 – Indifferently                                 | <ul><li>4 – Always effective</li><li>3 – Sometimes effective</li></ul>                                 | 3 – Very good<br>1 – Fair                      | 4 – Always fair<br>3 – Usually fair                          | 3 – Usually<br>0– Never                                           | 3 – Often<br>1 – Rarely                         | 3 – Very well<br>1 – Marginally                        | 3 – Agree<br>2 – Neutral                                        | 3 – Usually<br>3 – Usually                                                               | 3 – Usually<br>2 – Occasionally/Sometime                                    | 4 – Every time<br>e 1– Rarely                                    | 3 – Reasonably<br>2 – Partially                                                | 3 – Usually<br>1 – Rarely                                                 | Strongly agree Neutral                       | 4 – To a great extent<br>2 – Some what                                                     | Agree<br>Agree                                     | 3 – Moderate<br>3 – Moderate                                                      |
| 7/27/2017 21:50:30 vinuthamahablesh@gmail.com<br>7/27/2017 22:46:45 chethanahrharamaghatta@gma                                                       | Vinutha Yes<br>I.com Chethana H R Yes                     | es<br>es                                 | 18 2017-18 Female<br>19 2017-18 Male                      |                               | Commerce<br>Commerce         | 3 – 70 to 84%<br>4 – 85 to 100%                  | 4 –Thoroughly 3 – Satisfactorily                                | <ul><li>4 – Always effective</li><li>4 – Always effective</li></ul>                                    | 2 – Good<br>4– Excellent                       | 4 – Always fair<br>3 – Usually fair                          | 3 – Usually<br>2 – Occasionally/Sometin                           | 0– Never<br>ne 1 – Rarely                       | 3 – Very well<br>2 – Moderately                        | 3 – Agree<br>3 – Agree                                          | 3 – Usually<br>4 – Every time                                                            | 3 – Usually<br>3 – Usually                                                  | 4 – Every time<br>1– Rarely                                      | 3 – Reasonably<br>2 – Partially                                                | <ul><li>2 – Occasionally/Someti</li><li>2 – Occasionally/Someti</li></ul> |                                              | <ul><li>3 – Moderate</li><li>3 – Moderate</li></ul>                                        | Strongly agree<br>Neutral                          | 3 – Moderate<br>3 – Moderate                                                      |
| 7/27/2017 23:43:00 spoorthi132000@gmail.com<br>7/28/2017 0:39:15 anushagshimoga@gmail.com                                                            | Spoorthi. M Yes<br>Anusha G Yes                           | es<br>es                                 | 19 2017-18 Female<br>21 2017-18 Female                    |                               |                              | 3 – 70 to 84%<br>4 – 85 to 100%                  | 4 –Thoroughly<br>3 – Satisfactorily                             | <ul><li>4 – Always effective</li><li>3 – Sometimes effective</li></ul>                                 | 3 – Very good<br>4– Excellent                  | 3 – Usually fair<br>4 – Always fair                          | 4 – Every time<br>4 – Every time                                  | 3 – Often<br>3 – Often                          | 4 – Significantly<br>4 – Significantly                 | 3 – Agree<br>4 – Strongly agree                                 | 4 – Every time<br>4 – Every time                                                         | <ul><li>4 – Every time</li><li>3 – Usually</li></ul>                        | <ul><li>4 – Every time</li><li>4 – Every time</li></ul>          | 4 – Fully<br>4 – Fully                                                         | 3 – Usually<br>3 – Usually                                                | Strongly agree<br>Strongly agree             | 3 – Moderate<br>4 – To a great extent                                                      | Strongly agree<br>Agree                            | 3 – Moderate<br>4 – To a great extent                                             |
| 7/28/2017 2:31:45 sneharevanker@gmail.com                                                                                                            | il.com Neha Tabassum . M . Yes<br>sneha Yes               | es<br>es                                 |                                                           |                               | Commerce<br>Commerce         |                                                  | <ul><li>3 – Satisfactorily</li><li>3 – Satisfactorily</li></ul> | <ul><li>3 – Sometimes effective</li><li>4 – Always effective</li></ul>                                 | 3 – Very good<br>3 – Very good                 | 4 – Always fair<br>4 – Always fair                           | <ul><li>2 – Occasionally/Sometin</li><li>4 – Every time</li></ul> | e 4 – Regularly<br>4 – Regularly                | 3 – Very well<br>4 – Significantly                     | 3 – Agree<br>3 – Agree                                          | 4 – Every time<br>3 – Usually                                                            | 4 – Every time<br>3 – Usually                                               | <ul><li>3 – Usually</li><li>4 – Every time</li></ul>             | 1 – Slightly<br>4 – Fully                                                      | 2 – Occasionally/Someti<br>4 – Every time                                 | me Agree<br>Strongly agree                   | <ul><li>3 – Moderate</li><li>3 – Moderate</li></ul>                                        | Neutral<br>Strongly agree                          | <ul><li>2 – Some what</li><li>4 – To a great extent</li></ul>                     |
| 7/28/2017 3:28:00 vidhijainoct11@gmail.com<br>7/28/2017 4:24:15 prathap24051999@gmail.com                                                            | Vidhi jain Yes<br>Prathap kr Yes                          |                                          | 18 2017-18 Female<br>20 2017-18 Male                      |                               | Commerce                     |                                                  | 3 – Satisfactorily 3 – Satisfactorily                           | <ul><li>2 – Just satisfactorily</li><li>4 – Always effective</li></ul>                                 | 2 – Good<br>4– Excellent                       | 4 – Always fair<br>4 – Always fair                           | 0– Never<br>4 – Every time                                        | 0– Never<br>4 – Regularly                       | 1 – Marginally<br>4 – Significantly                    | 2 – Neutral<br>4 – Strongly agree                               | 3 – Usually<br>4 – Every time                                                            | 4 – Every time<br>3 – Usually                                               | 3 – Usually<br>4 – Every time                                    | 1 – Slightly<br>3 – Reasonably                                                 | 0 – Never<br>4 – Every time                                               | Disagree<br>Agree                            | 0 – Not at all<br>3 – Moderate                                                             | Neutral<br>Strongly agree                          | 0 – Not at all<br>3 – Moderate                                                    |
| 7/28/2017 5:20:30 shashankrpaiyaa@gmail.com<br>7/28/2017 6:16:45 www.Yamunayamu001@gmail.com                                                         |                                                           | es<br>es                                 | 20 2017-18 Male<br>19 2017-18 Female                      | Bachelor's                    | Commerce                     |                                                  | 3 – Satisfactorily 3 – Satisfactorily                           | <ul><li>4 – Always effective</li><li>4 – Always effective</li></ul>                                    | 3 – Very good<br>2 – Good                      | 3 – Usually fair<br>4 – Always fair                          | 3 – Usually<br>1 – Rarely                                         | 3 – Often<br>4 – Regularly                      | 3 – Very well<br>3 – Very well                         | 3 – Agree<br>4 – Strongly agree                                 | 2– Occasionally/Sometime 4 – Every time                                                  | 3 – Usually                                                                 | e 3 – Usually<br>4 – Every time                                  | 3 – Reasonably<br>4 – Fully                                                    | 3 – Usually<br>2 – Occasionally/Someti                                    |                                              | 3 – Moderate<br>3 – Moderate                                                               | Disagree<br>Agree                                  | 3 – Moderate<br>4 – To a great extent                                             |
| 7/28/2017 7:13:00 annapoorna295@gmail.com<br>7/28/2017 8:09:15 k.s.sadashivappa01@gmail.com                                                          | Annapoorneshwari.B Yes  Sadashivappa k s Yes              |                                          | 19 2017-18 Female<br>57 2017-18 Male                      | Master's                      |                              | 4 – 85 to 100%                                   | 3 – Satisfactorily 4 –Thoroughly                                | <ul><li>4 – Always effective</li><li>4 – Always effective</li></ul>                                    | 3 – Very good<br>4– Excellent                  | 4 – Always fair<br>4 – Always fair                           | 3 – Usually 4 – Every time                                        | 3 – Often<br>3 – Often                          | 2 – Moderately 3 – Very well                           | 4 – Strongly agree 4 – Strongly agree                           | •                                                                                        | 3 – Usually 4 – Every time                                                  | 4 – Every time 4 – Every time                                    | 4 – Fully<br>4 – Fully                                                         | 3 – Usually<br>3 – Usually                                                | Agree<br>Agree                               | 4 – To a great extent 4 – To a great extent                                                | Agree Strongly agree                               | 4 – To a great extent 4 – To a great extent                                       |
| 7/28/2017 9:05:30 www.mswathismg@gmail.com<br>7/28/2017 10:01:45 snehaks123456@gamil.com                                                             | Swathi gowda Yes Sneha.k Yes                              |                                          | 19 2017-18 Female 18 2017-18 Male 19 2017-18 Female       | Master's                      | Commerce Commerce            | 3 – 70 to 84%                                    | 4 –Thoroughly 3 – Satisfactorily                                | 4 – Always effective 4 – Always effective                                                              | 4- Excellent 3 - Very good                     | 4 – Always fair<br>3 – Usually fair                          | 4 – Every time 3 – Usually                                        | 4 – Regularly 2 – Sometimes                     | 4 – Significantly 4 – Significantly                    | 4 – Strongly agree 3 – Agree                                    | 3 – Usually                                                                              | 4 – Every time 4 – Every time                                               | 4 – Every time 4 – Every time                                    | 4 – Fully<br>3 – Reasonably<br>4 – Fully                                       | 4 – Every time 2 – Occasionally/Someti                                    |                                              | 4 – To a great extent 3 – Moderate                                                         | Strongly agree Strongly agree                      | 4 – To a great extent<br>4 – To a great extent<br>3 – Moderate                    |
| 7/28/2017 10:58:00 sinchananpalegar@gmail.com<br>7/28/2017 11:54:15 sakshijain465@gmail.com<br>7/28/2017 12:50:30 srustinavale204@gmail.com          | Sinchana.N Yes Sakshi jain Yes srusti Yes                 |                                          | 19 2017-18 Female                                         | Bachelor's                    | Commerce<br>Commerce         | 3 – 70 to 84%                                    | 3 – Satisfactorily 4 –Thoroughly 3 – Satisfactorily             | <ul><li>4 – Always effective</li><li>4 – Always effective</li><li>3 – Sometimes effective</li></ul>    | 4– Excellent 4– Excellent 2 – Good             | 3 – Usually fair<br>3 – Usually fair<br>2 – Sometimes unfair | 4 – Every time 2 – Occasionally/Sometin 2 – Occasionally/Sometin  |                                                 | 4 – Significantly<br>3 – Very well<br>3 – Very well    | 3 – Agree<br>4 – Strongly agree<br>3 – Agree                    | <ul><li>4 – Every time</li><li>4 – Every time</li><li>2– Occasionally/Sometime</li></ul> | 3 – Usually<br>3 – Usually<br>∈2 – Occasionally/Sometime                    | 4 – Every time<br>4 – Every time<br>e 1– Rarely                  | 4 – Fully<br>4 – Fully<br>1 – Slightly                                         | 3 – Usually<br>3 – Usually<br>1 – Rarely                                  | Strongly agree<br>Agree<br>Disagree          | <ul><li>3 – Moderate</li><li>3 – Moderate</li><li>2 – Some what</li></ul>                  | Strongly agree<br>Agree<br>Agree                   | 4 – To a great extent 2 – Some what                                               |
| 7/28/2017 13:46:45 tjamuna2000@gmail.com 7/28/2017 14:43:00 ahmedfayaz1391@gmail.com                                                                 | Jamuna. T Yes Heena kouser Yes                            | es<br>es                                 |                                                           | Bachelor's                    | Commerce<br>Commerce         | 3 – 70 to 84%                                    | 3 – Satisfactorily 4 –Thoroughly                                | 4 – Always effective 4 – Always effective                                                              | 4– Excellent 4– Excellent                      | 4 – Always fair<br>4 – Always fair                           | 4 – Every time 3 – Usually                                        | 4 – Regularly<br>4 – Regularly                  | 3 – Very well<br>4 – Significantly                     | 4 – Strongly agree<br>4 – Strongly agree                        | 4 – Every time 4 – Every time                                                            | 3 – Usually<br>4 – Every time                                               | 3 – Usually<br>4 – Every time                                    | 3 – Reasonably<br>4 – Fully                                                    | 3 – Usually<br>4 – Every time                                             | Agree<br>Strongly agree                      | 4 – To a great extent<br>4 – To a great extent                                             | Strongly agree<br>Strongly agree                   | 3 – Moderate<br>4 – To a great extent                                             |
| 7/28/2017 15:39:15 bhavyak4618@gmail.com 7/28/2017 16:35:30 mahaveerujainsmg@gmail.com                                                               | Bhavya k Yes  Mahaveer Yes                                | es<br>es                                 |                                                           | Bachelor's                    | Commerce<br>Commerce         | 3 – 70 to 84%                                    | 3 – Satisfactorily 4 –Thoroughly                                |                                                                                                        | 2 – Good                                       | 3 – Usually fair<br>4 – Always fair                          | 3 – Usually<br>3 – Usually                                        | 3 – Often<br>3 – Often                          | 2 – Moderately<br>3 – Very well                        | 3 – Agree<br>3 – Agree                                          | 3 – Usually<br>3 – Usually                                                               | 3 – Usually<br>3 – Usually                                                  | 3 – Usually<br>4 – Every time                                    | 2 – Partially<br>3 – Reasonably                                                | 3 – Usually<br>3 – Usually                                                | Agree<br>Agree                               | 3 – Moderate 3 – Moderate                                                                  | Agree<br>Agree                                     | 3 – Moderate<br>3 – Moderate                                                      |
| 7/28/2017 17:31:45                                                                                                                                   | Mohammmed Reehan Yes<br>Uma maheshwari.s Yes              |                                          | 21 2017-18 Male<br>20 2017-18 Female                      | Bachelor's                    | Commerce<br>Commerce         | 3 – 70 to 84%                                    | 3 – Satisfactorily 3 – Satisfactorily                           | <ul><li>3 – Sometimes effective</li><li>4 – Always effective</li></ul>                                 |                                                | 2 – Sometimes unfair<br>4 – Always fair                      | 4 – Every time 2 – Occasionally/Sometin                           | 3 – Often                                       | 4 – Significantly<br>2 – Moderately                    | 3 – Agree<br>3 – Agree                                          | •                                                                                        | 4 – Every time                                                              | 4 – Every time e 2 – Occasionally/Someti                         | 4 – Fully                                                                      | 3 – Usually<br>2 – Occasionally/Someti                                    | Strongly agree                               | <ul><li>3 – Moderate</li><li>3 – Moderate</li></ul>                                        | Agree<br>Neutral                                   | 3 – Moderate<br>2 – Some what                                                     |
| 7/28/2017 19:24:15 zeeshanalikhan28@gmail.com<br>7/28/2017 20:20:30 aftabmohammed313@gmail.com                                                       | MOHAMMED MUSHAYes<br>m MOHAMMED AFTAB Yes                 |                                          | 21 2017-18 Male<br>21 2017-18 Male                        |                               | Commerce<br>Commerce         |                                                  | 3 – Satisfactorily<br>3 – Satisfactorily                        | <ul><li>3 – Sometimes effective</li><li>3 – Sometimes effective</li></ul>                              |                                                | 2 – Sometimes unfair<br>2 – Sometimes unfair                 | 4 – Every time<br>3 – Usually                                     | 3 – Often<br>3 – Often                          | 4 – Significantly<br>4 – Significantly                 | <ul><li>4 – Strongly agree</li><li>4 – Strongly agree</li></ul> | <ul><li>4 – Every time</li><li>4 – Every time</li></ul>                                  | 4 – Every time<br>3 – Usually                                               | <ul><li>4 – Every time</li><li>4 – Every time</li></ul>          | 4 – Fully<br>4 – Fully                                                         | 3 – Usually<br>4 – Every time                                             | Strongly agree Strongly agree                | <ul><li>3 – Moderate</li><li>3 – Moderate</li></ul>                                        | Agree<br>Agree                                     | 3 – Moderate<br>3 – Moderate                                                      |
| 7/28/2017 21:16:45 wasayafsosansuzi99@gmail.co<br>7/28/2017 22:13:00 khanarshiyakhanum786@gmail                                                      | •                                                         |                                          | 19 2017-18 Female<br>18 2017-18 Female                    |                               | Commerce<br>Commerce         |                                                  | <ul><li>3 – Satisfactorily</li><li>4 –Thoroughly</li></ul>      | <ul><li>3 – Sometimes effective</li><li>4 – Always effective</li></ul>                                 | 1 – Fair<br>4– Excellent                       | 2 – Sometimes unfair<br>3 – Usually fair                     | 3 – Usually<br>4 – Every time                                     | 2 – Sometimes<br>3 – Often                      | 2 – Moderately<br>3 – Very well                        | 4 – Strongly agree<br>3 – Agree                                 | 3 – Usually<br>4 – Every time                                                            | 3 – Usually<br>0 – I don't have a mentor                                    | <ul><li>2 – Occasionally/Someti</li><li>4 – Every time</li></ul> | me 3 – Reasonably<br>4 – Fully                                                 | 2 – Occasionally/Someti<br>4 – Every time                                 | me Agree<br>Agree                            | 3 – Moderate<br>4 – To a great extent                                                      | Agree<br>Strongly agree                            | 3 – Moderate<br>3 – Moderate                                                      |
| 7/28/2017 23:09:15 vishwasgmvishu4644@gmail.com 7/29/2017 0:05:30 ullaskpandey1234@gmail.com                                                         | m Vishwas gm Yes<br>Ullas kk Yes                          |                                          | 18 2017-18 Male<br>17 2017-18 Male                        |                               | Commerce                     |                                                  | 1 – Indifferently<br>2 – Poorly                                 | <ul><li>2 – Just satisfactorily</li><li>2 – Just satisfactorily</li></ul>                              | 2 – Good<br>1 – Fair                           | 2 – Sometimes unfair<br>1 – Usually unfair                   | 3 – Usually<br>2 – Occasionally/Sometin                           | 3 – Often<br>e 2 – Sometimes                    | 2 – Moderately<br>2 – Moderately                       | 2 – Neutral<br>2 – Neutral                                      | <ul><li>3 – Usually</li><li>2– Occasionally/Sometime</li></ul>                           | 3 – Usually<br>s2 – Occasionally/Sometime                                   | 2 – Occasionally/Someti<br>e 2 – Occasionally/Someti             |                                                                                | 2 – Occasionally/Someti<br>1 – Rarely                                     | me Agree<br>Disagree                         | <ul><li>3 – Moderate</li><li>2 – Some what</li></ul>                                       | Agree<br>Neutral                                   | 3 – Moderate<br>2 – Some what                                                     |
| 7/29/2017 1:01:45 upendraredmi0011@gmail.com<br>7/29/2017 1:58:00 sushmashivajigowda@gmail.co                                                        |                                                           |                                          |                                                           | Bachelor's                    | Commerce                     |                                                  | 3 – Satisfactorily 3 – Satisfactorily                           | <ul><li>2 – Just satisfactorily</li><li>2 – Just satisfactorily</li></ul>                              | 2 – Good<br>2 – Good                           | 4 – Always fair<br>2 – Sometimes unfair                      | •                                                                 | 2 – Sometimes                                   | 2 – Moderately 2 – Moderately                          | 3 – Agree<br>2 – Neutral                                        | 3 – Usually                                                                              | 3 – Usually                                                                 | 4 – Every time<br>3 – Usually                                    | 4 – Fully<br>2 – Partially                                                     | 3 – Usually<br>3 – Usually                                                | Agree<br>Neutral                             | 3 – Moderate<br>3 – Moderate                                                               | Agree<br>Neutral                                   | 4 – To a great extent 3 – Moderate                                                |
| 7/29/2017 2:54:15 Kavanakavanasmg5@gmail.co<br>7/29/2017 3:50:30 tanzeemas22@gmail.com                                                               | Tanzeema.S Yes                                            | es<br>es                                 | 20 2017-18 Female<br>19 2017-18 Female                    | Bachelor's                    | Commerce                     | 2 – 55 to 69%                                    | 4 –Thoroughly                                                   | <ul><li>3 – Sometimes effective</li><li>4 – Always effective</li></ul>                                 | 3 – Very good                                  | 2 – Sometimes unfair 3 – Usually fair                        | 3 – Usually                                                       | 1 – Rarely<br>3 – Often                         | 3 – Very well 2 – Moderately                           | 3 – Agree<br>3 – Agree                                          | 2- Occasionally/Sometime 3 - Usually                                                     | 4 – Every time                                                              | 4 – Every time 4 – Every time                                    | 3 – Reasonably<br>4 – Fully                                                    | 3 – Usually<br>3 – Usually                                                | Agree<br>Agree                               | <ul><li>4 – To a great extent</li><li>3 – Moderate</li></ul>                               | Agree<br>Agree                                     | 4 – To a great extent 4 – To a great extent                                       |
| 7/29/2017 4:46:45                                                                                                                                    | Swaroop No<br>Hajira zainab Yes<br>Spoorthi p Yes         | 98<br>98                                 | 19 2017-18 Male<br>20 2017-18 Female<br>20 2017-18 Female | Bachelor's                    | Commerce Commerce            | 2 – 55 to 69%                                    | 3 – Satisfactorily 3 – Satisfactorily 3 – Satisfactorily        | <ul><li>2 – Just satisfactorily</li><li>4 – Always effective</li><li>4 – Always effective</li></ul>    | 2 – Good<br>3 – Very good<br>3 – Very good     | 2 – Sometimes unfair<br>3 – Usually fair<br>4 – Alwavs fair  | 3 – Usually<br>3 – Usually<br>4 – Every time                      | 3 – Often<br>3 – Often<br>4 – Regularly         | 2 – Moderately<br>2 – Moderately<br>3 – Very well      | 3 – Agree<br>4 – Strongly agree<br>4 – Strongly agree           | 3 – Usually<br>3 – Usually<br>4 – Every time                                             | <ul><li>3 – Usually</li><li>4 – Every time</li><li>4 – Every time</li></ul> | 4 – Every time<br>4 – Every time<br>3 – Usually                  | 4 – Fully<br>3 – Reasonably<br>4 – Fully                                       | 4 – Every time<br>3 – Usually<br>4 – Every time                           | Agree<br>Agree<br>Strongly agree             | <ul><li>3 – Moderate</li><li>3 – Moderate</li><li>4 – To a great extent</li></ul>          | Strongly agree<br>Strongly agree<br>Strongly agree | 3 – Moderate<br>4 – To a great extent<br>4 – To a great extent                    |
| 7/29/2017 7:35:30 spentilimatival200@gmail.com<br>7/29/2017 8:31:45 spoortilimatival200@gmail.com<br>7/29/2017 8:31:45 spoortilimatival200@gmail.com | Sneha.M Yes  Dhanush R A Yes                              | 98<br>98                                 |                                                           | Bachelor's                    |                              | 4 – 85 to 100%                                   | 4 –Thoroughly 2 – Poorly                                        | 4 – Always effective  4 – Always effective  3 – Sometimes effective                                    | 4– Excellent                                   | 4 – Always fair<br>3 – Usually fair                          | 4 – Every time 4 – Every time 2 – Occasionally/Sometin            | 4 – Regularly                                   | 4 – Significantly<br>3 – Very well                     | 4 – Strongly agree 4 – Strongly agree 3 – Agree                 | 4 – Every time<br>4 – Every time<br>3 – Usually                                          | 3 – Usually<br>3 – Usually                                                  | 4 – Every time 3 – Usually                                       | 4 – Fully<br>2 – Partially                                                     | 4 – Every time 4 – Every time 2 – Occasionally/Someti                     | Strongly agree                               | 4 – To a great extent<br>2 – Some what                                                     | Strongly agree Agree                               | 4 – To a great extent  2 – Some what                                              |
| 7/29/2017 9:28:00 mohammedsuhaibshahid@gma<br>7/29/2017 10:24:15 mallikataranun05@gmail.com                                                          |                                                           | es<br>es                                 | 21 2017-18 Male<br>20 2017-18 Female                      | Bachelor's                    | Commerce<br>Commerce         | 3 – 70 to 84%                                    | 3 – Satisfactorily 4 –Thoroughly                                | 3 – Sometimes effective                                                                                |                                                | 4 – Always fair<br>4 – Always fair                           | 4 – Every time 3 – Usually                                        | 4 – Regularly<br>3 – Often                      | 3 – Very well<br>3 – Very well<br>3 – Very well        | 4 – Strongly agree<br>3 – Agree                                 | 4 – Every time<br>3 – Usually                                                            | 4 – Every time 3 – Usually                                                  | 4 – Every time 3 – Usually                                       | 4 – Fully<br>3 – Reasonably                                                    | 4 – Every time 3 – Usually                                                | Strongly agree Agree                         | 4 – To a great extent 3 – Moderate                                                         | Agree<br>Agree<br>Agree                            | 2 – Some what<br>2 – Some what<br>3 – Moderate                                    |
| 7/29/2017 11:20:30 swathishet76@gmail.com 7/29/2017 12:16:45 sowmyasnsmg2000@gmail.cor                                                               | Swathi s Yes  Sowmya S N Yes                              | es<br>es                                 | 20 2017-18 Female                                         | Bachelor's                    | Commerce                     | 4 – 85 to 100%                                   | 4 –Thoroughly 3 – Satisfactorily                                | 4 – Always effective 4 – Always effective                                                              | 4- Excellent 4- Excellent                      | 4 – Always fair<br>4 – Always fair                           | 4 – Every time<br>4 – Every time                                  | 4 – Regularly<br>4 – Regularly                  | 4 – Significantly<br>3 – Very well                     | 4 – Strongly agree<br>4 – Strongly agree                        | •                                                                                        | 4 – Every time<br>3 – Usually                                               | 4 – Every time<br>4 – Every time                                 | 4 – Fully<br>4 – Fully                                                         | 4 – Every time<br>4 – Every time                                          | Strongly agree Strongly agree                | 4 – To a great extent<br>4 – To a great extent                                             | Strongly agree<br>Strongly agree                   | 4 – To a great extent<br>4 – To a great extent                                    |
| 7/29/2017 13:13:00 manaliasanghvi143@gmail.com<br>7/29/2017 14:09:15 ayeshabanu6656@gmail.com                                                        | Manali Yes<br>Ayesha banu Yes                             |                                          | 21 2017-18 Female<br>19 2017-18 Female                    | Bachelor's                    |                              | 4 – 85 to 100%                                   | 4 -Thoroughly 4 -Thoroughly                                     | <ul><li>4 – Always effective</li><li>4 – Always effective</li></ul>                                    | 4– Excellent<br>3 – Very good                  | 4 – Always fair<br>4 – Always fair                           | 3 – Usually<br>3 – Usually                                        | 4 – Regularly<br>3 – Often                      | 4 – Significantly<br>3 – Very well                     | 4 – Strongly agree<br>3 – Agree                                 | 4 – Every time<br>3 – Usually                                                            | 2 – Occasionally/Sometime<br>3 – Usually                                    |                                                                  | 4 – Fully<br>4 – Fully                                                         | 4 – Every time<br>4 – Every time                                          | Strongly agree<br>Agree                      | 4 – To a great extent<br>3 – Moderate                                                      | Strongly agree<br>Agree                            | 4 – To a great extent<br>3 – Moderate                                             |
| 7/29/2017 15:05:30 sureshsuresh14@gmail.com<br>7/29/2017 16:01:45 varun.k.rvaru@gmail.com                                                            | Suresh S K Yes<br>Varu Yes                                | es<br>es                                 | 18 2017-18 Male<br>19 2017-18 Male                        |                               | Commerce<br>Commerce         |                                                  | 3 – Satisfactorily<br>3 – Satisfactorily                        | <ul><li>2 – Just satisfactorily</li><li>3 – Sometimes effective</li></ul>                              | 2 – Good<br>3 – Very good                      | 4 – Always fair<br>4 – Always fair                           | 3 – Usually<br>3 – Usually                                        | 2 – Sometimes<br>3 – Often                      | 3 – Very well<br>3 – Very well                         | 3 – Agree<br>4 – Strongly agree                                 | 3 – Usually<br>3 – Usually                                                               | 3 – Usually<br>3 – Usually                                                  | 3 – Usually<br>3 – Usually                                       | 4 – Fully<br>4 – Fully                                                         | 2 – Occasionally/Someti<br>4 – Every time                                 |                                              | 3 – Moderate<br>3 – Moderate                                                               | Strongly agree<br>Agree                            | 3 – Moderate<br>4 – To a great extent                                             |
| 7/29/2017 16:58:00 sajnasaj156@gmail.com<br>7/29/2017 17:54:15 suchithramkbcom@gmail.com                                                             | Sajna M N Yes<br>Suchithra Mk Yes                         | -                                        | 20 2017-18 Female<br>19 2017-18 Female                    |                               | Commerce                     | 1– 30 to 54%<br>2 – 55 to 69%                    | 3 – Satisfactorily<br>3 – Satisfactorily                        | <ul><li>3 – Sometimes effective</li><li>4 – Always effective</li></ul>                                 | 3 – Very good<br>3 – Very good                 | 3 – Usually fair<br>0– Unfair                                | 3 – Usually                                                       | e 1 – Rarely<br>4 – Regularly                   | <ul><li>2 – Moderately</li><li>3 – Very well</li></ul> | 2 – Neutral<br>3 – Agree                                        | 1 – Rarely<br>4 – Every time                                                             | 2 – Occasionally/Sometime<br>2 – Occasionally/Sometime                      | •                                                                | 1 – Slightly<br>4 – Fully                                                      | 1 – Rarely<br>3 – Usually                                                 | Neutral<br>Agree                             | <ul><li>3 – Moderate</li><li>4 – To a great extent</li></ul>                               | Agree<br>Strongly agree                            | <ul><li>3 – Moderate</li><li>4 – To a great extent</li></ul>                      |
| 7/29/2017 18:50:30 sumalathatnaik@gmail.com<br>7/29/2017 19:46:45 chandanchandu0059@gmil.cm                                                          | Sumalatha kt Yes Chandan k s Yes                          | -                                        | 19 2017-18 Female<br>19 2017-18 Male                      | Bachelor's                    | Commerce                     |                                                  | 3 – Satisfactorily 3 – Satisfactorily                           |                                                                                                        | 3 – Very good<br>3 – Very good                 | 0– Unfair<br>3 – Usually fair                                | 3 – Usually<br>3 – Usually                                        | 4 – Regularly<br>3 – Often                      | 3 – Very well<br>3 – Very well                         | 3 – Agree<br>3 – Agree                                          | 4 – Every time<br>3 – Usually                                                            | 2 – Occasionally/Sometime<br>3 – Usually                                    | 3 – Usually                                                      | 4 – Fully<br>3 – Reasonably                                                    | 3 – Usually<br>3 – Usually                                                | Agree<br>Agree                               | 3 – Moderate<br>3 – Moderate                                                               | Strongly agree<br>Agree                            | 4 – To a great extent 3 – Moderate                                                |
| 7/29/2017 20:43:00 sujaysuj3@gmail.com<br>7/29/2017 21:39:15 arunkarematti@gmail.com                                                                 | Sujayss Yes<br>Arun Yes                                   | es<br>es                                 | 20 2017-18 Male<br>20 2017-18 Male                        | Bachelor's                    | Commerce                     |                                                  | 3 – Satisfactorily 3 – Satisfactorily                           | 3 – Sometimes effective                                                                                |                                                | 2 – Sometimes unfair<br>3 – Usually fair                     | 3 – Usually<br>4 – Every time                                     | 0– Never<br>4 – Regularly                       | 0– Not at all 3 – Very well                            | 0- Strongly disagree 3 - Agree                                  | 1 – Rarely<br>3 – Usually                                                                | 1 – Rarely<br>3 – Usually                                                   | 3 – Usually<br>4 – Every time                                    | 2 – Partially<br>4 – Fully                                                     | 1 – Rarely<br>3 – Usually                                                 | Strongly agree Agree                         | 4 – To a great extent 4 – To a great extent                                                | Neutral<br>Agree                                   | 4 – To a great extent 3 – Moderate                                                |
| 7/29/2017 22:35:30 abhimshet1999@gmail.com<br>7/29/2017 23:31:45 Venkateshpaiv5630@gmail.com                                                         | Abhishek m shet Yes  Venkatesh Pai V Yes                  | 9S<br>9S                                 | 20 2017-18 Male<br>20 2017-18 Male                        | Bachelor's                    |                              | 4 – 85 to 100%                                   | 3 – Satisfactorily 4 –Thoroughly                                | 4 – Always effective 3 – Sometimes effective                                                           |                                                | 4 – Always fair<br>4 – Always fair                           | 4 – Every time 4 – Every time                                     | 4 – Regularly<br>3 – Often                      | 4 – Significantly 3 – Very well                        | <ul><li>3 – Agree</li><li>4 – Strongly agree</li></ul>          | 4 – Every time 3 – Usually                                                               | 3 – Usually 3 – Usually                                                     | 4 – Every time 4 – Every time                                    | 4 – Fully<br>4 – Fully                                                         | 3 – Usually<br>3 – Usually                                                | Agree Strongly agree                         | 3 – Moderate 3 – Moderate                                                                  | Strongly agree Strongly agree                      | 4 – To a great extent 3 – Moderate                                                |
| 7/30/2017 0:28:00 Kishanm64074@gmail.com<br>7/30/2017 1:24:15 manikshet123@gmail.com                                                                 | Kishan Rajpurohit Yes Subramani k shet Yes                | es<br>es                                 | 21 2017-18 Male<br>19 2017-18 Male                        | Bachelor's                    |                              | 4 – 85 to 100%                                   | 4 –Thoroughly 4 –Thoroughly                                     | <ul><li>3 – Sometimes effective</li><li>4 – Always effective</li></ul>                                 | 4– Excellent                                   | 4 – Always fair<br>4 – Always fair                           | 3 – Usually 4 – Every time                                        | 3 – Often<br>4 – Regularly                      | 3 – Very well 3 – Very well 4 – Significantly          | 4 – Strongly agree 4 – Strongly agree                           | 3 – Usually 4 – Every time                                                               | 2 – Occasionally/Sometime 3 – Usually                                       | 4 – Every time                                                   | 3 – Reasonably 4 – Fully                                                       | 3 – Usually<br>3 – Usually                                                | Agree<br>Agree                               | <ul><li>3 – Moderate</li><li>4 – To a great extent</li></ul>                               | Agree<br>Strongly agree                            | <ul><li>3 – Moderate</li><li>4 – To a great extent</li><li>3 – Moderate</li></ul> |
| 7/30/2017 2:20:30 vinithhk117@gmail.com 7/30/2017 3:16:45 suniljustin33@gmail.com 7/30/2017 4:13:00 srilakshmikaranth5@gmail.com                     | Vinith HK Yes Sunil M Yes Strilakshmi karanth Yes         |                                          | 21 2017-18 Male<br>20 2017-18 Male<br>20 2017-18 Female   | Bachelor's                    |                              | 2 – 55 to 69%                                    | 3 – Satisfactorily 3 – Satisfactorily                           | 4 – Always effective 3 – Sometimes effective                                                           |                                                | 4 – Always fair<br>4 – Always fair<br>3 – Usually fair       | 4 – Every time 4 – Every time 3 – Usually                         | 4 – Regularly<br>3 – Often<br>4 – Regularly     | 4 – Significantly 2 – Moderately 4 – Significantly     | 4 – Strongly agree 3 – Agree 4 – Strongly agree                 | 4 – Every time 2– Occasionally/Sometime                                                  | •                                                                           | 4 – Every time 4 – Every time                                    | 3 – Reasonably 4 – Fully 3 – Reasonably                                        | 3 – Usually 2 – Occasionally/Someti                                       |                                              | 4 – To a great extent  3 – Moderate  4 – To a great extent                                 | Agree<br>Agree<br>Strongly agree                   | 3 – Moderate 2 – Some what                                                        |
| 7/30/2017 4:13:00 srilakshmikaranth5@gmail.com<br>7/30/2017 5:09:15 chandanagp1234@gmail.com<br>7/30/2017 6:05:30 subrahmanyag1999@gmail.cor         | Srilakshmi karanth Yes<br>Chandana Yes<br>Subrahmanya Yes | es                                       | 20 2017-18 Female<br>19 2017-18 Female<br>21 2017-18 Male | Bachelor's                    | Commerce Commerce            |                                                  | 3 – Satisfactorily 4 –Thoroughly 3 – Satisfactorily             | <ul><li>4 – Always effective</li><li>4 – Always effective</li><li>4 – Always effective</li></ul>       | 4– Excellent 4– Excellent 4– Excellent         | 3 – Usually fair<br>4 – Always fair<br>3 – Usually fair      | 3 – Usually<br>4 – Every time<br>3 – Usually                      | 4 – Regularly<br>4 – Regularly<br>4 – Regularly | 4 – Significantly 4 – Significantly 3 – Very well      | 4 – Strongly agree 4 – Strongly agree 3 – Agree                 | •                                                                                        | 4 – Every time 4 – Every time 3 – Usually                                   | 4 – Every time 3 – Usually 4 – Every time                        | <ul><li>3 – Reasonably</li><li>3 – Reasonably</li><li>3 – Reasonably</li></ul> | 4 – Every time<br>3 – Usually<br>3 – Usually                              | Agree<br>Strongly agree<br>Agree             | <ul><li>4 – To a great extent</li><li>4 – To a great extent</li><li>3 – Moderate</li></ul> | Strongly agree<br>Agree<br>Agree                   | 4 – To a great extent<br>4 – To a great extent<br>3 – Moderate                    |
| 7/30/2017 6:05:30 subranmanyag1999@gmail.com<br>7/30/2017 7:01:45 gowthamiraj0622@gmail.com<br>7/30/2017 7:58:00 akhileshakhil1998@gmail.com         | Gowthami Yes  Akhilesh A Yes                              |                                          | 21 2017-18 Male<br>19 2017-18 Female<br>21 2017-18 Male   | Bachelor's                    | Commerce Commerce            | 2 – 55 to 69%                                    | 3 – Satisfactorily 1 – Indifferently 3 – Satisfactorily         |                                                                                                        | 2 – Good                                       | 3 – Usually fair 2 – Sometimes unfair 3 – Usually fair       | 3 – Usually<br>1 – Rarely<br>3 – Usually                          | 4 – Regularly 2 – Sometimes 3 – Often           | 3 – Very well<br>2 – Moderately<br>4 – Significantly   | 3 – Agree<br>3 – Agree<br>3 – Agree                             | 3 – Usually<br>3 – Usually<br>1 – Rarely                                                 | 3 – Usually<br>1 – Rarely<br>3 – Usually                                    | 4 – Every time 1– Rarely 1– Rarely                               | 3 – Reasonably<br>2 – Partially<br>3 – Reasonably                              | 3 – Osually<br>2 – Occasionally/Someti<br>3 – Usually                     | Agree<br>me Neutral<br>Agree                 | <ul><li>3 – Moderate</li><li>2 – Some what</li><li>2 – Some what</li></ul>                 | Agree<br>Neutral<br>Agree                          | 3 – Moderate<br>2 – Some what<br>3 – Moderate                                     |
| 7/30/2017 7.56.00 aktiliesriaktii11996@gmail.com<br>7/30/2017 8:54:15 chethankanguvlli@gmail.com<br>7/30/2017 9:50:30 sidhivinayakiya30@gmail.com    | Chethan k Yes Sidhi s jain Yes                            |                                          | 19 2017-18 Male<br>19 2017-18 Female                      | Bachelor's                    | Commerce                     | 4 – 85 to 100%                                   | 4 – Thoroughly 3 – Satisfactorily                               |                                                                                                        | 3 – Very good                                  | 3 – Usually fair<br>3 – Usually fair<br>3 – Usually fair     | 3 – Usually<br>3 – Usually<br>3 – Usually                         | 3 – Often<br>3 – Often                          | 3 – Very well<br>3 – Very well                         | 3 – Agree<br>3 – Agree<br>3 – Agree                             | 2 – Occasionally/Sometime 3 – Usually                                                    | -                                                                           | 3 – Usually<br>3 – Usually                                       | 3 – Reasonably<br>3 – Reasonably<br>3 – Reasonably                             | 3 – Usually<br>3 – Usually<br>3 – Usually                                 | Agree<br>Agree<br>Agree                      | 3 – Moderate 3 – Moderate                                                                  | Agree<br>Agree<br>Agree                            | 3 – Moderate<br>3 – Moderate<br>3 – Moderate                                      |
| 7/30/2017 10:46:45 chayad949@gmail.com 7/30/2017 11:43:00 jainroshan729@gmail.com                                                                    | Chaya D Yes Roshan kumar jain Yes                         | es                                       | 19 2017-18 Female<br>20 2017-18 Male                      | Bachelor's                    | Commerce<br>Commerce         | 3 – 70 to 84%                                    | 3 – Satisfactorily 3 – Satisfactorily                           | 3 – Sometimes effective 3 – Sometimes effective                                                        | 3 – Very good                                  | 4 – Always fair<br>3 – Usually fair                          | 4 – Every time<br>3 – Usually                                     | 3 – Often<br>3 – Often                          | 4 – Significantly 3 – Very well                        | 3 – Agree<br>3 – Agree<br>3 – Agree                             | -                                                                                        | 3 – Usually<br>3 – Usually                                                  | 3 – Usually<br>4 – Every time                                    | 3 – Reasonably<br>4 – Fully                                                    | 3 – Usually<br>4 – Every time                                             | Agree<br>Agree                               | 4 – To a great extent<br>3 – Moderate                                                      | Strongly agree<br>Agree                            | 4 – To a great extent 3 – Moderate                                                |
| 7/30/2017 12:39:15 aishutidimidikar0096@gmail.com                                                                                                    | m Aishwarya s Yes Sudarshan c dongre Yes                  | es                                       | 19 2017-18 Female<br>20 2017-18 Male                      | Bachelor's                    | Commerce                     | 1– 30 to 54%                                     | 4 —Thoroughly 4 —Thoroughly                                     |                                                                                                        | 3 – Very good                                  | 4 – Always fair<br>3 – Usually fair                          | 0– Never<br>4 – Every time                                        | 3 – Often<br>3 – Often                          | 3 – Very well<br>4 – Significantly                     | 4 – Strongly agree<br>3 – Agree                                 | 4 – Every time                                                                           | 4 – Every time                                                              | 4 – Every time<br>4 – Every time                                 | 3 – Reasonably<br>3 – Reasonably                                               | 1 – Rarely<br>3 – Usually                                                 | Agree<br>Agree                               | 3 – Moderate<br>3 – Moderate                                                               | Disagree<br>Agree                                  | 2 – Some what<br>3 – Moderate                                                     |
| 7/30/2017 14:31:45 shashanksr935@gmail.com<br>7/30/2017 15:28:00 bharathckgowda00@gmail.com                                                          | Shashank S.r Yes                                          | es                                       | 20 2017-18 Male<br>20 2017-18 Male                        | Bachelor's                    | Commerce                     |                                                  | 3 – Satisfactorily                                              | <ul><li>4 – Always effective</li><li>3 – Sometimes effective</li></ul>                                 | 3 – Very good                                  | 3 – Usually fair<br>3 – Usually fair                         | 3 – Usually<br>3 – Usually                                        | 3 – Often<br>2 – Sometimes                      | 4 – Significantly<br>3 – Very well                     | 4 – Strongly agree<br>3 – Agree                                 | 4 – Every time<br>3 – Usually                                                            | 3 – Usually<br>3 – Usually                                                  | 4 – Every time<br>3 – Usually                                    | 3 – Reasonably<br>3 – Reasonably                                               | 4 – Every time<br>3 – Usually                                             | Strongly agree<br>Neutral                    | 3 – Moderate<br>3 – Moderate                                                               | Agree<br>Neutral                                   | 4 – To a great extent<br>3 – Moderate                                             |