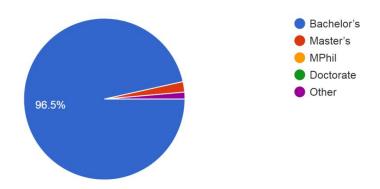

|                                                                                                                                                      | 1. P                                                      | Please                                   |                                                           | 5 What                        | 6 What                       |                                                  |                                                                 |                                                                                                        |                                                |                                                              |                                                                   | 12. The institute taken                         | on 14 The teaching and                                 |                                                                 | 16. Togghere inform you                                                                  |                                                                             |                                                                  | 10. The teachers identifi                                                      |                                                                           | 21. The institution makes                    | ZZ. The Institute/ teachers use student centric                                            | S                                                  | 24. Efforts are made by the                                                       |
|------------------------------------------------------------------------------------------------------------------------------------------------------|-----------------------------------------------------------|------------------------------------------|-----------------------------------------------------------|-------------------------------|------------------------------|--------------------------------------------------|-----------------------------------------------------------------|--------------------------------------------------------------------------------------------------------|------------------------------------------------|--------------------------------------------------------------|-------------------------------------------------------------------|-------------------------------------------------|--------------------------------------------------------|-----------------------------------------------------------------|------------------------------------------------------------------------------------------|-----------------------------------------------------------------------------|------------------------------------------------------------------|--------------------------------------------------------------------------------|---------------------------------------------------------------------------|----------------------------------------------|--------------------------------------------------------------------------------------------|----------------------------------------------------|-----------------------------------------------------------------------------------|
| Timestamp Email Address                                                                                                                              | con<br>is th                                              | onfirm this<br>the first<br>nd only time | 2. Age 3. Year 4. Gend                                    | 5. What degree er program are | 6. What subject area are you | 7. How much of the syllabus was                  | 8. How well did the teachers prepare for                        | 9. How well were the teachers able to                                                                  | 10. The teacher's approach to teaching car     |                                                              | rnal 12. Was your performanc                                      | active interest in pron                         | • • • •                                                | our 15. The institution provides u in multiple opportunities to | 16. Teachers inform you     about your expected     competencies, course                 | 17. Your mentor does a necessary follow-up with                             | 18. The teachers illustrate the concepts through examples and    | your strengths and encourage you with                                          | 20. Teachers are able to                                                  | the monitoring, review and                   |                                                                                            | 23. Teachers encourage you to participate in       | institute/ teachers to inculcate soft skills, life skills and employability       |
|                                                                                                                                                      | you                                                       | ou answer<br>is survey.                  |                                                           | you pursuing<br>now           | currently<br>pursuing        | covered in the class                             | s the classes                                                   | communicate                                                                                            | best be described as                           | teachers.                                                    | with you                                                          | exchange, field visit opportunities for stude   | cognitive, social and ents. emotional growth           | learn and grow.                                                 | outcomes, and programme outcomes.                                                        | an assigned task to you.                                                    | applications.                                                    | providing right level of<br>challenges                                         | them.                                                                     | improvement of the teaching learning process | problem solving                                                                            | extracurricular activities.                        | skills to make you ready for the world of work.                                   |
| 7/25/2017 22:58:00 sureshhm62@gmail.com<br>7/25/2017 23:54:15 arunpreetham2@gmail.com                                                                | Suresh HM Yes<br>Aruna G Yes                              |                                          | 56 2017-18 Male<br>19 2017-18 Male                        | Bachelor's<br>Bachelor's      | Commerce<br>Commerce         | 4 – 85 to 100%<br>3 – 70 to 84%                  | 4 –Thoroughly<br>3 – Satisfactorily                             | <ul><li>4 – Always effective</li><li>4 – Always effective</li></ul>                                    | 4– Excellent<br>3 – Very good                  | 4 – Always fair<br>3 – Usually fair                          | 4 – Every time<br>3 – Usually                                     | 3 – Often<br>4 – Regularly                      | 3 – Very well<br>3 – Very well                         | 4 – Strongly agree<br>3 – Agree                                 | 4 – Every time<br>3 – Usually                                                            | 3 – Usually<br>3 – Usually                                                  | 3 – Usually<br>4 – Every time                                    | 3 – Reasonably<br>4 – Fully                                                    | 4 – Every time<br>4 – Every time                                          | Strongly agree<br>Agree                      | 3 – Moderate<br>1 – Very little                                                            | Agree<br>Strongly agree                            | 4 – To a great extent<br>3 – Moderate                                             |
| 7/26/2017 0:50:30 harzuu2687@gmail.com<br>7/26/2017 1:46:45 arunkumarssimpi1999@gmail.c                                                              | Harshitha S G Yes om Arun kumar S Yes                     | es<br>es                                 | 19 2017-18 Female<br>19 2017-18 Male                      | Bachelor's                    | Commerce                     | 3 – 70 to 84%<br>4 – 85 to 100%                  | 4 –Thoroughly 3 – Satisfactorily                                | <ul><li>4 – Always effective</li><li>4 – Always effective</li></ul>                                    | 3 – Very good<br>4– Excellent                  | 4 – Always fair<br>3 – Usually fair                          | 3 – Usually<br>4 – Every time                                     | 4 – Regularly<br>4 – Regularly                  | 4 – Significantly 4 – Significantly                    | 4 – Strongly agree 4 – Strongly agree                           | 3 – Usually<br>4 – Every time                                                            | 4 – Every time<br>4 – Every time                                            | 4 – Every time<br>3 – Usually                                    | 4 – Fully<br>4 – Fully                                                         | 4 – Every time<br>4 – Every time                                          | Strongly agree<br>Agree                      | 3 – Moderate<br>4 – To a great extent                                                      | Agree<br>Agree                                     | 3 – Moderate 4 – To a great extent                                                |
| 7/26/2017 2:43:00 harshithadummale@gmail.com<br>7/26/2017 3:39:15 athoofaka@gmail.com                                                                | Harshitha h r Yes Athoofa.ka Yes                          | es<br>es                                 | 18 2017-18 Female 19 2017-18 Female                       | Bachelor's                    | Commerce                     | 2 – 55 to 69%<br>0 –Below 30%                    | 3 – Satisfactorily 3 – Satisfactorily                           | <ul><li>4 – Always effective</li><li>4 – Always effective</li></ul>                                    | 2 – Good<br>2 – Good                           | 3 – Usually fair 3 – Usually fair                            | 4 – Every time 0– Never                                           | 4 – Regularly<br>3 – Often                      | 3 – Very well 3 – Very well                            | 3 – Agree<br>3 – Agree                                          | <ul><li>3 – Usually</li><li>2– Occasionally/Sometime</li></ul>                           |                                                                             | 4 – Every time                                                   | 3 – Reasonably 2 – Partially                                                   | 3 – Usually 2 – Occasionally/Someti                                       |                                              | <ul><li>3 – Moderate</li><li>4 – To a great extent</li></ul>                               | Agree<br>Agree                                     | 4 – To a great extent 4 – To a great extent                                       |
| 7/26/2017 4:35:30 akshathasalgar@gmail.com<br>7/26/2017 5:31:45 chandana.skpr@gmail.com                                                              | Akshatha. K Yes Chandana.R.S Yes                          | es<br>es                                 | 20 2017-18 Female<br>20 2017-18 Female                    | Bachelor's                    | Commerce                     | 3 – 70 to 84%<br>3 – 70 to 84%                   | 3 – Satisfactorily 3 – Satisfactorily                           | 3 – Sometimes effective 3 – Sometimes effective                                                        | . –                                            | 4 – Always fair<br>3 – Usually fair                          | 3 – Usually<br>3 – Usually                                        | 4 – Regularly 4 – Regularly                     | 3 – Very well 3 – Very well                            | 3 – Agree<br>3 – Agree                                          | 4 – Every time 4 – Every time                                                            | 3 – Usually<br>3 – Usually                                                  | 4 – Every time 4 – Every time                                    | 3 – Reasonably 3 – Reasonably                                                  | 3 – Usually<br>3 – Usually                                                | Agree<br>Agree                               | 3 – Moderate 3 – Moderate                                                                  | Agree<br>Agree                                     | 3 – Moderate 3 – Moderate                                                         |
| 7/26/2017 6:28:00 geethachinki47@gmail.com<br>7/26/2017 7:24:15 Flaviafernandis3@gmail.com                                                           | Geetha.v Yes Flavia fernandis Yes                         | es<br>es                                 | 19 2017-18 Female<br>20 2017-18 Female                    | Bachelor's                    | Commerce                     | 4 – 85 to 100%<br>4 – 85 to 100%                 | 3 – Satisfactorily 3 – Satisfactorily                           | 4 – Always effective 4 – Always effective                                                              | 4- Excellent 4- Excellent                      | 4 – Always fair<br>4 – Always fair                           | 4 – Every time 4 – Every time                                     | 4 – Regularly 4 – Regularly                     | 3 – Very well 3 – Very well                            | 3 – Agree<br>3 – Agree                                          | 4 – Every time 4 – Every time                                                            | 4 – Every time 4 – Every time                                               | 4 – Every time 4 – Every time                                    | 4 – Fully<br>4 – Fully                                                         | 4 – Every time<br>4 – Every time                                          | Agree Strongly agree                         | 4 – To a great extent 4 – To a great extent                                                | Strongly agree Agree                               | 4 – To a great extent 3 – Moderate                                                |
| 7/26/2017 8:20:30 sivaranjanismg99@gmail.com<br>7/26/2017 9:16:45 ashwini9108392509@gmail.co                                                         | Sivaranjani S Yes<br>n Ashwini R Yes                      | es<br>es                                 | 19 2017-18 Female 19 2017-18 Female                       | Bachelor's                    | Commerce                     | 4 – 85 to 100%                                   | 4 – I horoughly 3 – Satisfactorily                              | <ul><li>3 – Sometimes effective</li><li>4 – Always effective</li></ul>                                 | 3 – Very good<br>4– Excellent                  | 3 – Usually fair<br>4 – Always fair                          | 3 – Usually<br>3 – Usually                                        | 3 – Often<br>4 – Regularly                      | 3 – Very well 3 – Very well                            | 3 – Agree 4 – Strongly agree                                    | <ul><li>2– Occasionally/Sometime</li><li>4 – Every time</li><li>1 – Borok</li></ul>      | 3 – Usually                                                                 | 3 – Usually 4 – Every time                                       | 2 – Partially<br>4 – Fully                                                     | 3 – Usually 4 – Every time                                                | Agree Strongly agree                         | 0 – Not at all 4 – To a great extent                                                       | Neutral Strongly agree                             | 3 – Moderate 3 – Moderate                                                         |
| 7/26/2017 10:13:00 archanasnaik25@gmail.com<br>7/26/2017 11:09:15 jayanthjayu1230@gmail.com<br>7/26/2017 12:05:30 bhoomikoppadaal@gmail.com          | Archana s Yes Jayanth. D Yes Bhoomika P Yes               | es<br>es                                 | 20 2017-18 Female<br>19 2017-18 Male<br>19 2017-18 Female | Bachelor's                    | Commerce                     | 1– 30 to 54%<br>4 – 85 to 100%<br>4 – 85 to 100% | 3 – Satisfactorily 3 – Satisfactorily 3 – Satisfactorily        | 2 – Just satisfactorily 4 – Always effective 4 – Always effective                                      | 3 – Very good<br>4– Excellent<br>3 – Very good | 4 – Always fair<br>4 – Always fair<br>4 – Always fair        | 1 – Rarely<br>3 – Usually<br>3 – Usually                          | 4 – Regularly<br>3 – Often<br>3 – Often         | 3 – Very well<br>3 – Very well<br>3 – Very well        | 4 – Strongly agree<br>3 – Agree<br>4 – Strongly agree           | 1 – Rarely<br>3 – Usually<br>4 – Every time                                              | 3 – Usually<br>3 – Usually<br>3 – Usually                                   | 4 – Every time 4 – Every time 3 – Usually                        | 4 – Fully<br>3 – Reasonably<br>4 – Fully                                       | 4 – Every time 4 – Every time                                             | Agree<br>Agree                               | <ul><li>3 – Moderate</li><li>3 – Moderate</li><li>4 – To a great extent</li></ul>          | Agree<br>Agree<br>Agree                            | 3 – Moderate<br>3 – Moderate<br>3 – Moderate                                      |
| 7/26/2017 13:01:45 divyashpalegar1999@gmail.com<br>7/26/2017 13:58:00 kalpanansmg2018@gmail.com                                                      | n Divya sh Yes<br>Kalpana.n Yes                           | es                                       | 20 2017-18 Female<br>21 2017-18 Female                    | Bachelor's                    | Commerce                     | 4 – 85 to 100%<br>4 – 85 to 100%                 | 3 – Satisfactorily 3 – Satisfactorily                           | 4 – Always effective  3 – Sometimes effective                                                          | 4– Excellent 3 – Very good                     | 4 – Always fair<br>3 – Usually fair                          | 3 – Usually<br>3 – Usually<br>3 – Usually                         | 4 – Regularly<br>4 – Regularly                  | 3 – Very well<br>4 – Significantly                     | 3 – Agree<br>4 – Strongly agree                                 | 4 – Every time 4 – Every time 4 – Every time                                             | 4 – Every time 3 – Usually                                                  | 4 – Every time 3 – Usually                                       | 4 – Fully<br>4 – Fully<br>4 – Fully                                            | 3 – Usually<br>4 – Every time<br>4 – Every time                           | Agree<br>Agree<br>Agree                      | 3 – Moderate 4 – To a great extent                                                         | Agree<br>Agree<br>Agree                            | 3 – Moderate<br>3 – Moderate<br>4 – To a great extent                             |
| 7/26/2017 14:54:15 akashgowdack@gmail.com 7/26/2017 15:50:30 deekshasharina1111@gmail.co                                                             | Akash Gowda C K Yes<br>m Deeksha Yes                      | es                                       | 19 2017-18 Male 19 2017-18 Female                         | Bachelor's                    | Commerce                     | 4 – 85 to 100%<br>3 – 70 to 84%                  | 3 – Satisfactorily 3 – Satisfactorily                           | 3 – Sometimes effective 3 – Sometimes effective                                                        | 3 – Very good                                  | 3 – Usually fair<br>3 – Usually fair                         | 3 – Usually<br>4 – Every time                                     | 3 – Often<br>3 – Often                          | 3 – Very well<br>3 – Very well                         | 3 – Agree<br>4 – Strongly agree                                 | 3 – Usually<br>3 – Usually                                                               | 3 – Usually<br>4 – Every time                                               | 4 – Every time<br>4 – Every time                                 | 3 – Reasonably<br>4 – Fully                                                    | 3 – Usually<br>3 – Usually                                                | Agree<br>Agree                               | 3 – Moderate 4 – To a great extent                                                         | Agree<br>Strongly agree                            | 3 – Moderate 3 – Moderate                                                         |
| 7/26/2017 16:46:45 kavyasmg28@gmail.com<br>7/26/2017 17:43:00 akshitha1531999@gmail.com                                                              | Kavya. P Yes<br>Akshitha.s Yes                            | es<br>es                                 | 19 2017-18 Female<br>20 2017-18 Female                    | 5                             | •                            | 0 –Below 30%<br>4 – 85 to 100%                   | 3 – Satisfactorily<br>4 –Thoroughly                             | <ul><li>2 – Just satisfactorily</li><li>4 – Always effective</li></ul>                                 | 2 – Good<br>4– Excellent                       | 3 – Usually fair<br>3 – Usually fair                         | 2 – Occasionally/Sometin<br>3 – Usually                           |                                                 | 3 – Very well<br>3 – Very well                         | 3 – Agree<br>3 – Agree                                          | 3 – Usually<br>3 – Usually                                                               | 3 – Usually<br>2 – Occasionally/Sometime                                    | 4 – Every time                                                   | 3 – Reasonably<br>2 – Partially                                                | 3 – Usually<br>3 – Usually                                                | Agree<br>Agree                               | 3 – Moderate<br>3 – Moderate                                                               | Agree<br>Agree                                     | 3 – Moderate<br>1 – Very little                                                   |
| 7/26/2017 18:39:15 Keerthanasg99@gmail.com<br>7/26/2017 19:35:30 anushabhatt96633@gmail.com                                                          | Keerthana sg Yes<br>Anusha Yes                            | es<br>es                                 | 19 2017-18 Female<br>19 2017-18 Female                    |                               |                              | 3 – 70 to 84%<br>0 –Below 30%                    | 3 – Satisfactorily<br>3 – Satisfactorily                        | <ul><li>4 – Always effective</li><li>4 – Always effective</li></ul>                                    | 3 – Very good<br>3 – Very good                 | 4 – Always fair<br>3 – Usually fair                          | 1 – Rarely<br>4 – Every time                                      | 4 – Regularly<br>4 – Regularly                  | 3 – Very well<br>4 – Significantly                     | 3 – Agree<br>3 – Agree                                          | 4 – Every time<br>4 – Every time                                                         | 1 – Rarely<br>4 – Every time                                                | 4 – Every time<br>4 – Every time                                 | 3 – Reasonably<br>4 – Fully                                                    | 4 – Every time<br>3 – Usually                                             | Agree<br>Agree                               | <ul><li>3 – Moderate</li><li>4 – To a great extent</li></ul>                               | Agree<br>Agree                                     | 3 – Moderate<br>4 – To a great extent                                             |
| 7/26/2017 20:31:45 syedu9080@gmail.com<br>7/26/2017 21:28:00 kirankv9972@gmail.com                                                                   | Syed Ali Yes<br>Kiran kv Yes                              | es<br>es                                 | 20 2017-18 Male<br>19 2017-18 Male                        |                               | Commerce<br>Commerce         |                                                  | 3 – Satisfactorily<br>3 – Satisfactorily                        | <ul><li>2 – Just satisfactorily</li><li>4 – Always effective</li></ul>                                 | 3 – Very good<br>4– Excellent                  | 3 – Usually fair<br>2 – Sometimes unfair                     | 4 – Every time<br>1 – Rarely                                      | 4 – Regularly<br>1 – Rarely                     | 3 – Very well<br>4 – Significantly                     | 3 – Agree<br>3 – Agree                                          | 3 – Usually<br>4 – Every time                                                            | 3 – Usually<br>3 – Usually                                                  | 1– Rarely<br>2 – Occasionally/Someti                             | 2 – Partially<br>me 4 – Fully                                                  | 3 – Usually<br>1 – Rarely                                                 | Agree<br>Neutral                             | 2 – Some what<br>4 – To a great extent                                                     | Agree<br>Neutral                                   | <ul><li>3 – Moderate</li><li>2 – Some what</li></ul>                              |
| 7/26/2017 22:24:15 bhoomikbhumi@gmail.com<br>7/26/2017 23:20:30 harshitharock3@gmail.com                                                             | Bhoomika SP Yes<br>Harshitha Jain Yes                     | es<br>es                                 | 19 2017-18 Female<br>18 2017-18 Female                    |                               | Commerce<br>Commerce         |                                                  | 4 –Thoroughly<br>3 – Satisfactorily                             | <ul><li>2 – Just satisfactorily</li><li>4 – Always effective</li></ul>                                 | 2 – Good<br>4– Excellent                       | 3 – Usually fair<br>3 – Usually fair                         | 3 – Usually<br>1 – Rarely                                         | 1 – Rarely<br>4 – Regularly                     | 3 – Very well<br>2 – Moderately                        | 3 – Agree<br>3 – Agree                                          | 3 – Usually<br>3 – Usually                                                               | <ul><li>3 – Usually</li><li>2 – Occasionally/Sometime</li></ul>             | 4 – Every time<br>e 4 – Every time                               | 3 – Reasonably<br>1 – Slightly                                                 | 1 – Rarely<br>3 – Usually                                                 | Agree<br>Strongly agree                      | <ul><li>3 – Moderate</li><li>2 – Some what</li></ul>                                       | Agree<br>Strongly agree                            | 3 – Moderate<br>3 – Moderate                                                      |
| 7/27/2017 0:16:45 karthik.kadi.9@gmail.com<br>7/27/2017 1:13:00 swamybs9876@gmail.com                                                                | Karthik Yes<br>Swamy Yes                                  | es<br>es                                 | 20 2017-18 Male<br>19 2017-18 Male                        | Bachelor's                    |                              | 4 – 85 to 100%                                   | <ul><li>3 – Satisfactorily</li><li>4 –Thoroughly</li></ul>      | <ul><li>3 – Sometimes effective</li><li>4 – Always effective</li></ul>                                 | 3 – Very good<br>2 – Good                      | 3 – Usually fair<br>4 – Always fair                          | 3 – Usually<br>4 – Every time                                     | 3 – Often<br>4 – Regularly                      | 3 – Very well<br>4 – Significantly                     | 3 – Agree<br>3 – Agree                                          | 3 – Usually<br>4 – Every time                                                            | •                                                                           | <ul><li>3 – Usually</li><li>4 – Every time</li></ul>             | 3 – Reasonably<br>4 – Fully                                                    | 3 – Usually<br>4 – Every time                                             | Agree<br>Strongly agree                      | <ul><li>3 – Moderate</li><li>4 – To a great extent</li></ul>                               | Strongly agree<br>Strongly agree                   | 3 – Moderate<br>4 – To a great extent                                             |
| 7/27/2017 2:09:15 swathisandhyag@gmail.com<br>7/27/2017 3:05:30 sajjansajjan01@gmail.com                                                             | Swathi.R Yes<br>Sumith H Sajjan Yes                       | es<br>es                                 | 18 2017-18 Male                                           |                               | Commerce                     | 3 – 70 to 84%                                    | 4 –Thoroughly<br>3 – Satisfactorily                             | <ul><li>4 – Always effective</li><li>3 – Sometimes effective</li></ul>                                 | 4– Excellent<br>2 – Good                       | 4 – Always fair<br>3 – Usually fair                          | 4 – Every time<br>3 – Usually                                     | 4 – Regularly<br>3 – Often                      | 3 – Very well<br>2 – Moderately                        | 4 – Strongly agree<br>2 – Neutral                               | 3 – Usually<br>3 – Usually                                                               | <ul><li>3 – Usually</li><li>2 – Occasionally/Sometime</li></ul>             | •                                                                | •                                                                              | 4 – Every time<br>2 – Occasionally/Someti                                 | J                                            | <ul><li>4 – To a great extent</li><li>3 – Moderate</li></ul>                               | Strongly agree<br>Neutral                          | 4 – To a great extent<br>3 – Moderate                                             |
| 7/27/2017 4:01:45 sumanthsonu09@gmail.com<br>7/27/2017 4:58:00 yashwanthys21@gmail.com                                                               | Sumanth m Yes Yashwanth S Yes                             | es<br>es                                 | 19 2017-18 Male<br>20 2017-18 Male                        | Bachelor's                    |                              | 4 – 85 to 100%                                   | 3 – Satisfactorily 3 – Satisfactorily                           | <ul><li>3 – Sometimes effective</li><li>4 – Always effective</li></ul>                                 | 3 – Very good                                  | 3 – Usually fair<br>4 – Always fair                          | 2 – Occasionally/Sometin 3 – Usually                              | 4 – Regularly                                   | 3 – Very well<br>3 – Very well                         | 3 – Agree<br>4 – Strongly agree                                 | 3 – Usually<br>4 – Every time                                                            | 3 – Usually<br>3 – Usually                                                  | 3 – Usually<br>4 – Every time                                    | 3 – Reasonably 3 – Reasonably                                                  | 2 – Occasionally/Someti 2 – Occasionally/Someti                           | J                                            | 2 – Some what<br>3 – Moderate                                                              | Agree<br>Strongly agree                            | 3 – Moderate<br>3 – Moderate                                                      |
| 7/27/2017 5:54:15 suhas4462@gmail.com<br>7/27/2017 6:50:30 arjunthundsara@gmail.com                                                                  | Suhas sh Yes Arjun Yes                                    | es<br>es                                 | 19 2017-18 Male<br>20 2017-18 Male                        | Bachelor's                    | Commerce                     | 3 – 70 to 84%                                    | 3 – Satisfactorily 3 – Satisfactorily                           | 4 – Always effective 3 – Sometimes effective                                                           |                                                | 2 – Sometimes unfair<br>3 – Usually fair                     | 4 – Every time<br>4 – Every time                                  | 4 – Regularly<br>3 – Often                      | 3 – Very well<br>3 – Very well                         | 4 – Strongly agree<br>3 – Agree                                 | 2– Occasionally/Sometime 3 – Usually                                                     | 3 – Usually                                                                 | 4 – Every time<br>3 – Usually                                    | 3 – Reasonably 3 – Reasonably                                                  | 1 – Rarely<br>3 – Usually                                                 | Agree<br>Agree                               | 3 – Moderate<br>3 – Moderate                                                               | Neutral<br>Agree                                   | 3 – Moderate<br>3 – Moderate                                                      |
| 7/27/2017 7:46:45 adityasgr123@gmail.com<br>7/27/2017 8:43:00 supreetha891@gmail.com                                                                 | Aditya Yes Supreetha.B.A Yes                              | es<br>es                                 | 20 2017-18 Male<br>19 2017-18 Female                      | Bachelor's                    | Commerce                     | 2 – 55 to 69%                                    | 3 – Satisfactorily 3 – Satisfactorily                           |                                                                                                        | 2 – Good                                       | 3 – Usually fair 2 – Sometimes unfair                        | 4 – Every time 2 – Occasionally/Sometin                           |                                                 | 3 – Very well 3 – Very well                            | 3 – Agree<br>3 – Agree                                          | •                                                                                        | 3 – Usually<br>2 – Occasionally/Sometime                                    |                                                                  | •                                                                              | 3 – Usually 2 – Occasionally/Someti                                       |                                              | 3 – Moderate 2 – Some what                                                                 | Agree<br>Agree                                     | 3 – Moderate 2 – Some what                                                        |
| 7/27/2017 9:39:15 bhoomika.j317@gmail.com<br>7/27/2017 10:35:30 swathimm28@gmail.com<br>7/27/2017 11:31:45 vinutha9632@gmail.com                     | Bhoomika Yes Swathi M Yes Vinutha.N Yes                   | es                                       | 18 2017-18 Female                                         | Bachelor's                    | Commerce Commerce            | 4 – 85 to 100%                                   | 3 – Satisfactorily 4 –Thoroughly 3 – Satisfactorily             | <ul><li>3 – Sometimes effective</li><li>4 – Always effective</li><li>3 – Sometimes effective</li></ul> | 4– Excellent                                   | 3 – Usually fair<br>3 – Usually fair<br>4 – Alwavs fair      | 3 – Usually<br>4 – Every time<br>3 – Usually                      | 3 – Often<br>4 – Regularly<br>2 – Sometimes     | 3 – Very well<br>3 – Very well<br>3 – Very well        | 3 – Agree<br>4 – Strongly agree<br>3 – Agree                    | 3 – Usually<br>3 – Usually<br>3 – Usually                                                | <ul><li>3 – Usually</li><li>4 – Every time</li><li>3 – Usually</li></ul>    | 3 – Usually 4 – Every time 3 – Usually                           | 4 – Fully<br>4 – Fully<br>4 – Fully                                            | 4 – Every time<br>3 – Usually<br>3 – Usually                              | Agree Strongly agree                         | <ul><li>3 – Moderate</li><li>4 – To a great extent</li><li>3 – Moderate</li></ul>          | Agree<br>Agree<br>Agree                            | 3 – Moderate<br>4 – To a great extent<br>3 – Moderate                             |
| 7/27/2017 11:31:45 Vindina9032@gmail.com<br>7/27/2017 12:28:00 yashaswinigowda160@gamil.com<br>7/27/2017 13:24:15 vijismg03@gmail.com                | om Yashaswini M Yes<br>vijay s Yes                        | 98<br>98                                 |                                                           | Bachelor's                    |                              | 4 – 85 to 100%                                   | 4 –Thoroughly 2 – Poorly                                        |                                                                                                        | 4– Excellent                                   | 3 – Usually fair 3 – Usually fair                            | 3 – Usually 2 – Occasionally/Sometin                              | 4 – Regularly                                   | 4 – Significantly 2 – Moderately                       | 4 – Strongly agree<br>3 – Agree                                 | 4 – Every time<br>3 – Usually                                                            | 4 – Every time 2 – Occasionally/Sometime                                    | 3 – Usually                                                      | 4 – Fully<br>2 – Partially                                                     | 4 – Every time<br>1 – Rarely                                              | Agree<br>Strongly agree<br>Agree             | 4 – To a great extent 3 – Moderate                                                         | Strongly agree<br>Agree                            | 4 – To a great extent 3 – Moderate                                                |
| 7/27/2017 14:20:30 vijaysmg777@gmail.com 7/27/2017 15:16:45 ganavijayasimha@gmail.com                                                                | Vijay s Yes<br>Ganavi S J Yes                             |                                          | 18 2017-18 Male<br>19 2017-18 Female                      | Bachelor's                    |                              | 4 – 85 to 100%                                   | 3 – Satisfactorily 3 – Satisfactorily                           |                                                                                                        | 2 – Good                                       | 3 – Usually fair<br>3 – Usually fair                         | 3 – Usually<br>3 – Usually                                        | 2 – Sometimes<br>3 – Often                      | 2 – Moderately<br>3 – Very well                        | 3 – Agree<br>3 – Agree                                          | 2- Occasionally/Sometime 3 - Usually                                                     | s 3 – Usually                                                               | 3 – Usually<br>4 – Every time                                    | 3 – Reasonably<br>3 – Reasonably                                               | 1 – Rarely<br>3 – Usually                                                 | Neutral<br>Agree                             | 3 – Moderate<br>3 – Moderate                                                               | Agree<br>Agree                                     | 3 – Moderate<br>3 – Moderate                                                      |
| 7/27/2017 16:13:00 meghanaphaniraj7@gmail.com<br>7/27/2017 17:09:15 ganeshdoijode2011@gmail.com                                                      | Meghana.M.P Yes  Ganesh Doizode D N Yes                   | es                                       |                                                           | Bachelor's                    | Commerce                     | 4 – 85 to 100%                                   | 3 – Satisfactorily 4 –Thoroughly                                |                                                                                                        | 2 – Good<br>3 – Very good                      | 2 – Sometimes unfair<br>3 – Usually fair                     | 2 – Occasionally/Sometin<br>4 – Every time                        |                                                 | 2 – Moderately<br>3 – Very well                        | 3 – Agree<br>4 – Strongly agree                                 | 3 – Usually<br>3 – Usually                                                               | 2 – Occasionally/Sometime                                                   | •                                                                | 2 – Partially<br>3 – Reasonably                                                | 1 – Rarely<br>3 – Usually                                                 | Agree<br>Strongly agree                      | 3 – Moderate<br>4 – To a great extent                                                      | Agree<br>Strongly agree                            | 3 – Moderate<br>4 – To a great extent                                             |
| 7/27/2017 18:05:30 Sudhasmitha2@gmail.com<br>7/27/2017 19:01:45 agasthyaakash@gmail.com                                                              | Smitha s naik Yes Akash S Yes                             |                                          |                                                           | Bachelor's                    |                              | 1-30 to 54%                                      | 3 – Satisfactorily 3 – Satisfactorily                           | <ul><li>3 – Sometimes effective</li><li>4 – Always effective</li></ul>                                 | , 0                                            | 3 – Usually fair<br>4 – Always fair                          | 1 – Rarely<br>4 – Every time                                      | 0– Never<br>4 – Regularly                       | 2 – Moderately<br>3 – Very well                        | 2 – Neutral<br>4 – Strongly agree                               | 2- Occasionally/Sometime                                                                 | s 2 – Occasionally/Sometime                                                 | •                                                                | 1 – Slightly<br>3 – Reasonably                                                 | 2 – Occasionally/Someti<br>3 – Usually                                    | 0, 0                                         | 2 – Some what<br>4 – To a great extent                                                     | Neutral<br>Agree                                   | 2 – Some what<br>4 – To a great extent                                            |
| 7/27/2017 19:58:00 abhi9008273@gmail.com<br>7/27/2017 20:54:15 vivekpower333@gmail.com                                                               | Abhishek Yes<br>Vivek HS Yes                              |                                          | 19 2017-18 Male<br>18 2017-18 Male                        |                               | Commerce<br>Commerce         |                                                  | 4 –Thoroughly 1 – Indifferently                                 | <ul><li>4 – Always effective</li><li>3 – Sometimes effective</li></ul>                                 | 3 – Very good<br>1 – Fair                      | 4 – Always fair<br>3 – Usually fair                          | 3 – Usually<br>0– Never                                           | 3 – Often<br>1 – Rarely                         | 3 – Very well<br>1 – Marginally                        | 3 – Agree<br>2 – Neutral                                        | 3 – Usually<br>3 – Usually                                                               | 3 – Usually<br>2 – Occasionally/Sometime                                    | 4 – Every time<br>e 1– Rarely                                    | 3 – Reasonably<br>2 – Partially                                                | 3 – Usually<br>1 – Rarely                                                 | Strongly agree Neutral                       | 4 – To a great extent<br>2 – Some what                                                     | Agree<br>Agree                                     | 3 – Moderate<br>3 – Moderate                                                      |
| 7/27/2017 21:50:30 vinuthamahablesh@gmail.com<br>7/27/2017 22:46:45 chethanahrharamaghatta@gma                                                       | Vinutha Yes<br>I.com Chethana H R Yes                     | es<br>es                                 | 18 2017-18 Female<br>19 2017-18 Male                      |                               | Commerce<br>Commerce         | 3 – 70 to 84%<br>4 – 85 to 100%                  | 4 –Thoroughly 3 – Satisfactorily                                | <ul><li>4 – Always effective</li><li>4 – Always effective</li></ul>                                    | 2 – Good<br>4– Excellent                       | 4 – Always fair<br>3 – Usually fair                          | 3 – Usually<br>2 – Occasionally/Sometin                           | 0– Never<br>ne 1 – Rarely                       | 3 – Very well<br>2 – Moderately                        | 3 – Agree<br>3 – Agree                                          | 3 – Usually<br>4 – Every time                                                            | 3 – Usually<br>3 – Usually                                                  | 4 – Every time<br>1– Rarely                                      | 3 – Reasonably<br>2 – Partially                                                | <ul><li>2 – Occasionally/Someti</li><li>2 – Occasionally/Someti</li></ul> |                                              | <ul><li>3 – Moderate</li><li>3 – Moderate</li></ul>                                        | Strongly agree<br>Neutral                          | 3 – Moderate<br>3 – Moderate                                                      |
| 7/27/2017 23:43:00 spoorthi132000@gmail.com<br>7/28/2017 0:39:15 anushagshimoga@gmail.com                                                            | Spoorthi. M Yes<br>Anusha G Yes                           | es<br>es                                 | 19 2017-18 Female<br>21 2017-18 Female                    |                               |                              | 3 – 70 to 84%<br>4 – 85 to 100%                  | 4 –Thoroughly<br>3 – Satisfactorily                             | <ul><li>4 – Always effective</li><li>3 – Sometimes effective</li></ul>                                 | 3 – Very good<br>4– Excellent                  | 3 – Usually fair<br>4 – Always fair                          | 4 – Every time<br>4 – Every time                                  | 3 – Often<br>3 – Often                          | 4 – Significantly<br>4 – Significantly                 | 3 – Agree<br>4 – Strongly agree                                 | 4 – Every time<br>4 – Every time                                                         | <ul><li>4 – Every time</li><li>3 – Usually</li></ul>                        | <ul><li>4 – Every time</li><li>4 – Every time</li></ul>          | 4 – Fully<br>4 – Fully                                                         | 3 – Usually<br>3 – Usually                                                | Strongly agree<br>Strongly agree             | 3 – Moderate<br>4 – To a great extent                                                      | Strongly agree<br>Agree                            | 3 – Moderate<br>4 – To a great extent                                             |
| 7/28/2017 2:31:45 sneharevanker@gmail.com                                                                                                            | il.com Neha Tabassum . M . Yes<br>sneha Yes               | es<br>es                                 |                                                           |                               | Commerce<br>Commerce         |                                                  | <ul><li>3 – Satisfactorily</li><li>3 – Satisfactorily</li></ul> | <ul><li>3 – Sometimes effective</li><li>4 – Always effective</li></ul>                                 | 3 – Very good<br>3 – Very good                 | 4 – Always fair<br>4 – Always fair                           | <ul><li>2 – Occasionally/Sometin</li><li>4 – Every time</li></ul> | e 4 – Regularly<br>4 – Regularly                | 3 – Very well<br>4 – Significantly                     | 3 – Agree<br>3 – Agree                                          | 4 – Every time<br>3 – Usually                                                            | 4 – Every time<br>3 – Usually                                               | <ul><li>3 – Usually</li><li>4 – Every time</li></ul>             | 1 – Slightly<br>4 – Fully                                                      | 2 – Occasionally/Someti<br>4 – Every time                                 | me Agree<br>Strongly agree                   | <ul><li>3 – Moderate</li><li>3 – Moderate</li></ul>                                        | Neutral<br>Strongly agree                          | <ul><li>2 – Some what</li><li>4 – To a great extent</li></ul>                     |
| 7/28/2017 3:28:00 vidhijainoct11@gmail.com<br>7/28/2017 4:24:15 prathap24051999@gmail.com                                                            | Vidhi jain Yes<br>Prathap kr Yes                          |                                          | 18 2017-18 Female<br>20 2017-18 Male                      |                               | Commerce                     |                                                  | 3 – Satisfactorily 3 – Satisfactorily                           | <ul><li>2 – Just satisfactorily</li><li>4 – Always effective</li></ul>                                 | 2 – Good<br>4– Excellent                       | 4 – Always fair<br>4 – Always fair                           | 0– Never<br>4 – Every time                                        | 0– Never<br>4 – Regularly                       | 1 – Marginally<br>4 – Significantly                    | 2 – Neutral<br>4 – Strongly agree                               | 3 – Usually<br>4 – Every time                                                            | 4 – Every time<br>3 – Usually                                               | 3 – Usually<br>4 – Every time                                    | 1 – Slightly<br>3 – Reasonably                                                 | 0 – Never<br>4 – Every time                                               | Disagree<br>Agree                            | 0 – Not at all<br>3 – Moderate                                                             | Neutral<br>Strongly agree                          | 0 – Not at all<br>3 – Moderate                                                    |
| 7/28/2017 5:20:30 shashankrpaiyaa@gmail.com<br>7/28/2017 6:16:45 www.Yamunayamu001@gmail.com                                                         |                                                           | es<br>es                                 | 20 2017-18 Male<br>19 2017-18 Female                      | Bachelor's                    | Commerce                     |                                                  | 3 – Satisfactorily 3 – Satisfactorily                           | <ul><li>4 – Always effective</li><li>4 – Always effective</li></ul>                                    | 3 – Very good<br>2 – Good                      | 3 – Usually fair<br>4 – Always fair                          | 3 – Usually<br>1 – Rarely                                         | 3 – Often<br>4 – Regularly                      | 3 – Very well<br>3 – Very well                         | 3 – Agree<br>4 – Strongly agree                                 | 2– Occasionally/Sometime 4 – Every time                                                  | 3 – Usually                                                                 | e 3 – Usually<br>4 – Every time                                  | 3 – Reasonably<br>4 – Fully                                                    | 3 – Usually<br>2 – Occasionally/Someti                                    |                                              | 3 – Moderate<br>3 – Moderate                                                               | Disagree<br>Agree                                  | 3 – Moderate<br>4 – To a great extent                                             |
| 7/28/2017 7:13:00 annapoorna295@gmail.com<br>7/28/2017 8:09:15 k.s.sadashivappa01@gmail.com                                                          | Annapoorneshwari.B Yes  Sadashivappa k s Yes              |                                          | 19 2017-18 Female<br>57 2017-18 Male                      | Master's                      |                              | 4 – 85 to 100%                                   | 3 – Satisfactorily 4 –Thoroughly                                | <ul><li>4 – Always effective</li><li>4 – Always effective</li></ul>                                    | 3 – Very good<br>4– Excellent                  | 4 – Always fair<br>4 – Always fair                           | 3 – Usually 4 – Every time                                        | 3 – Often<br>3 – Often                          | 2 – Moderately 3 – Very well                           | 4 – Strongly agree 4 – Strongly agree                           | •                                                                                        | 3 – Usually 4 – Every time                                                  | 4 – Every time 4 – Every time                                    | 4 – Fully<br>4 – Fully                                                         | 3 – Usually<br>3 – Usually                                                | Agree<br>Agree                               | 4 – To a great extent 4 – To a great extent                                                | Agree Strongly agree                               | 4 – To a great extent 4 – To a great extent                                       |
| 7/28/2017 9:05:30 www.mswathismg@gmail.com<br>7/28/2017 10:01:45 snehaks123456@gamil.com                                                             | Swathi gowda Yes Sneha.k Yes                              |                                          | 19 2017-18 Female 18 2017-18 Male 19 2017-18 Female       | Master's                      | Commerce Commerce            | 3 – 70 to 84%                                    | 4 –Thoroughly 3 – Satisfactorily                                | 4 – Always effective 4 – Always effective                                                              | 4- Excellent 3 - Very good                     | 4 – Always fair<br>3 – Usually fair                          | 4 – Every time 3 – Usually                                        | 4 – Regularly 2 – Sometimes                     | 4 – Significantly 4 – Significantly                    | 4 – Strongly agree 3 – Agree                                    | 3 – Usually                                                                              | 4 – Every time 4 – Every time                                               | 4 – Every time 4 – Every time                                    | 4 – Fully<br>3 – Reasonably<br>4 – Fully                                       | 4 – Every time 2 – Occasionally/Someti                                    |                                              | 4 – To a great extent 3 – Moderate                                                         | Strongly agree Strongly agree                      | 4 – To a great extent<br>4 – To a great extent<br>3 – Moderate                    |
| 7/28/2017 10:58:00 sinchananpalegar@gmail.com<br>7/28/2017 11:54:15 sakshijain465@gmail.com<br>7/28/2017 12:50:30 srustinavale204@gmail.com          | Sinchana.N Yes Sakshi jain Yes srusti Yes                 |                                          | 19 2017-18 Female                                         | Bachelor's                    | Commerce<br>Commerce         | 3 – 70 to 84%                                    | 3 – Satisfactorily 4 –Thoroughly 3 – Satisfactorily             | <ul><li>4 – Always effective</li><li>4 – Always effective</li><li>3 – Sometimes effective</li></ul>    | 4– Excellent 4– Excellent 2 – Good             | 3 – Usually fair<br>3 – Usually fair<br>2 – Sometimes unfair | 4 – Every time 2 – Occasionally/Sometin 2 – Occasionally/Sometin  |                                                 | 4 – Significantly<br>3 – Very well<br>3 – Very well    | 3 – Agree<br>4 – Strongly agree<br>3 – Agree                    | <ul><li>4 – Every time</li><li>4 – Every time</li><li>2– Occasionally/Sometime</li></ul> | 3 – Usually<br>3 – Usually<br>∈2 – Occasionally/Sometime                    | 4 – Every time<br>4 – Every time<br>e 1– Rarely                  | 4 – Fully<br>4 – Fully<br>1 – Slightly                                         | 3 – Usually<br>3 – Usually<br>1 – Rarely                                  | Strongly agree<br>Agree<br>Disagree          | <ul><li>3 – Moderate</li><li>3 – Moderate</li><li>2 – Some what</li></ul>                  | Strongly agree<br>Agree<br>Agree                   | 4 – To a great extent 2 – Some what                                               |
| 7/28/2017 13:46:45 tjamuna2000@gmail.com 7/28/2017 14:43:00 ahmedfayaz1391@gmail.com                                                                 | Jamuna. T Yes Heena kouser Yes                            | es<br>es                                 |                                                           | Bachelor's                    | Commerce<br>Commerce         | 3 – 70 to 84%                                    | 3 – Satisfactorily 4 –Thoroughly                                | 4 – Always effective 4 – Always effective                                                              | 4– Excellent 4– Excellent                      | 4 – Always fair<br>4 – Always fair                           | 4 – Every time 3 – Usually                                        | 4 – Regularly<br>4 – Regularly                  | 3 – Very well<br>4 – Significantly                     | 4 – Strongly agree<br>4 – Strongly agree                        | 4 – Every time 4 – Every time                                                            | 3 – Usually<br>4 – Every time                                               | 3 – Usually<br>4 – Every time                                    | 3 – Reasonably<br>4 – Fully                                                    | 3 – Usually<br>4 – Every time                                             | Agree<br>Strongly agree                      | 4 – To a great extent<br>4 – To a great extent                                             | Strongly agree<br>Strongly agree                   | 3 – Moderate<br>4 – To a great extent                                             |
| 7/28/2017 15:39:15 bhavyak4618@gmail.com 7/28/2017 16:35:30 mahaveerujainsmg@gmail.com                                                               | Bhavya k Yes  Mahaveer Yes                                | es<br>es                                 |                                                           | Bachelor's                    | Commerce<br>Commerce         | 3 – 70 to 84%                                    | 3 – Satisfactorily 4 –Thoroughly                                |                                                                                                        | 2 – Good                                       | 3 – Usually fair<br>4 – Always fair                          | 3 – Usually<br>3 – Usually                                        | 3 – Often<br>3 – Often                          | 2 – Moderately<br>3 – Very well                        | 3 – Agree<br>3 – Agree                                          | 3 – Usually<br>3 – Usually                                                               | 3 – Usually<br>3 – Usually                                                  | 3 – Usually<br>4 – Every time                                    | 2 – Partially<br>3 – Reasonably                                                | 3 – Usually<br>3 – Usually                                                | Agree<br>Agree                               | 3 – Moderate 3 – Moderate                                                                  | Agree<br>Agree                                     | 3 – Moderate<br>3 – Moderate                                                      |
| 7/28/2017 17:31:45                                                                                                                                   | Mohammmed Reehan Yes<br>Uma maheshwari.s Yes              |                                          | 21 2017-18 Male<br>20 2017-18 Female                      | Bachelor's                    | Commerce<br>Commerce         | 3 – 70 to 84%                                    | 3 – Satisfactorily 3 – Satisfactorily                           | <ul><li>3 – Sometimes effective</li><li>4 – Always effective</li></ul>                                 |                                                | 2 – Sometimes unfair<br>4 – Always fair                      | 4 – Every time 2 – Occasionally/Sometin                           | 3 – Often                                       | 4 – Significantly<br>2 – Moderately                    | 3 – Agree<br>3 – Agree                                          | •                                                                                        | 4 – Every time                                                              | 4 – Every time e 2 – Occasionally/Someti                         | 4 – Fully                                                                      | 3 – Usually<br>2 – Occasionally/Someti                                    | Strongly agree                               | <ul><li>3 – Moderate</li><li>3 – Moderate</li></ul>                                        | Agree<br>Neutral                                   | 3 – Moderate<br>2 – Some what                                                     |
| 7/28/2017 19:24:15 zeeshanalikhan28@gmail.com<br>7/28/2017 20:20:30 aftabmohammed313@gmail.com                                                       | MOHAMMED MUSHAYes<br>m MOHAMMED AFTAB Yes                 |                                          | 21 2017-18 Male<br>21 2017-18 Male                        |                               | Commerce<br>Commerce         |                                                  | 3 – Satisfactorily<br>3 – Satisfactorily                        | <ul><li>3 – Sometimes effective</li><li>3 – Sometimes effective</li></ul>                              |                                                | 2 – Sometimes unfair<br>2 – Sometimes unfair                 | 4 – Every time<br>3 – Usually                                     | 3 – Often<br>3 – Often                          | 4 – Significantly<br>4 – Significantly                 | <ul><li>4 – Strongly agree</li><li>4 – Strongly agree</li></ul> | <ul><li>4 – Every time</li><li>4 – Every time</li></ul>                                  | 4 – Every time<br>3 – Usually                                               | <ul><li>4 – Every time</li><li>4 – Every time</li></ul>          | 4 – Fully<br>4 – Fully                                                         | 3 – Usually<br>4 – Every time                                             | Strongly agree Strongly agree                | <ul><li>3 – Moderate</li><li>3 – Moderate</li></ul>                                        | Agree<br>Agree                                     | 3 – Moderate<br>3 – Moderate                                                      |
| 7/28/2017 21:16:45 wasayafsosansuzi99@gmail.co<br>7/28/2017 22:13:00 khanarshiyakhanum786@gmail                                                      | •                                                         |                                          | 19 2017-18 Female<br>18 2017-18 Female                    |                               | Commerce<br>Commerce         |                                                  | <ul><li>3 – Satisfactorily</li><li>4 –Thoroughly</li></ul>      | <ul><li>3 – Sometimes effective</li><li>4 – Always effective</li></ul>                                 | 1 – Fair<br>4– Excellent                       | 2 – Sometimes unfair<br>3 – Usually fair                     | 3 – Usually<br>4 – Every time                                     | 2 – Sometimes<br>3 – Often                      | 2 – Moderately<br>3 – Very well                        | 4 – Strongly agree<br>3 – Agree                                 | 3 – Usually<br>4 – Every time                                                            | 3 – Usually<br>0 – I don't have a mentor                                    | <ul><li>2 – Occasionally/Someti</li><li>4 – Every time</li></ul> | me 3 – Reasonably<br>4 – Fully                                                 | 2 – Occasionally/Someti<br>4 – Every time                                 | me Agree<br>Agree                            | 3 – Moderate<br>4 – To a great extent                                                      | Agree<br>Strongly agree                            | 3 – Moderate<br>3 – Moderate                                                      |
| 7/28/2017 23:09:15 vishwasgmvishu4644@gmail.com 7/29/2017 0:05:30 ullaskpandey1234@gmail.com                                                         | m Vishwas gm Yes<br>Ullas kk Yes                          |                                          | 18 2017-18 Male<br>17 2017-18 Male                        |                               | Commerce                     |                                                  | 1 – Indifferently<br>2 – Poorly                                 | <ul><li>2 – Just satisfactorily</li><li>2 – Just satisfactorily</li></ul>                              | 2 – Good<br>1 – Fair                           | 2 – Sometimes unfair<br>1 – Usually unfair                   | 3 – Usually<br>2 – Occasionally/Sometin                           | 3 – Often<br>e 2 – Sometimes                    | 2 – Moderately<br>2 – Moderately                       | 2 – Neutral<br>2 – Neutral                                      | <ul><li>3 – Usually</li><li>2– Occasionally/Sometime</li></ul>                           | 3 – Usually<br>s2 – Occasionally/Sometime                                   | 2 – Occasionally/Someti<br>e 2 – Occasionally/Someti             |                                                                                | 2 – Occasionally/Someti<br>1 – Rarely                                     | me Agree<br>Disagree                         | <ul><li>3 – Moderate</li><li>2 – Some what</li></ul>                                       | Agree<br>Neutral                                   | 3 – Moderate<br>2 – Some what                                                     |
| 7/29/2017 1:01:45 upendraredmi0011@gmail.com<br>7/29/2017 1:58:00 sushmashivajigowda@gmail.co                                                        |                                                           |                                          |                                                           | Bachelor's                    | Commerce                     |                                                  | 3 – Satisfactorily 3 – Satisfactorily                           | <ul><li>2 – Just satisfactorily</li><li>2 – Just satisfactorily</li></ul>                              | 2 – Good<br>2 – Good                           | 4 – Always fair<br>2 – Sometimes unfair                      | •                                                                 | 2 – Sometimes                                   | 2 – Moderately 2 – Moderately                          | 3 – Agree<br>2 – Neutral                                        | 3 – Usually                                                                              | 3 – Usually                                                                 | 4 – Every time<br>3 – Usually                                    | 4 – Fully<br>2 – Partially                                                     | 3 – Usually<br>3 – Usually                                                | Agree<br>Neutral                             | 3 – Moderate<br>3 – Moderate                                                               | Agree<br>Neutral                                   | 4 – To a great extent 3 – Moderate                                                |
| 7/29/2017 2:54:15 Kavanakavanasmg5@gmail.co<br>7/29/2017 3:50:30 tanzeemas22@gmail.com                                                               | Tanzeema.S Yes                                            | es<br>es                                 | 20 2017-18 Female<br>19 2017-18 Female                    | Bachelor's                    | Commerce                     | 2 – 55 to 69%                                    | 4 –Thoroughly                                                   | <ul><li>3 – Sometimes effective</li><li>4 – Always effective</li></ul>                                 | 3 – Very good                                  | 2 – Sometimes unfair 3 – Usually fair                        | 3 – Usually                                                       | 1 – Rarely<br>3 – Often                         | 3 – Very well 2 – Moderately                           | 3 – Agree<br>3 – Agree                                          | 2- Occasionally/Sometime 3 - Usually                                                     | 4 – Every time                                                              | 4 – Every time 4 – Every time                                    | 3 – Reasonably<br>4 – Fully                                                    | 3 – Usually<br>3 – Usually                                                | Agree<br>Agree                               | <ul><li>4 – To a great extent</li><li>3 – Moderate</li></ul>                               | Agree<br>Agree                                     | 4 – To a great extent 4 – To a great extent                                       |
| 7/29/2017 4:46:45                                                                                                                                    | Swaroop No<br>Hajira zainab Yes<br>Spoorthi p Yes         | 98<br>98                                 | 19 2017-18 Male<br>20 2017-18 Female<br>20 2017-18 Female | Bachelor's                    | Commerce Commerce            | 2 – 55 to 69%                                    | 3 – Satisfactorily 3 – Satisfactorily 3 – Satisfactorily        | <ul><li>2 – Just satisfactorily</li><li>4 – Always effective</li><li>4 – Always effective</li></ul>    | 2 – Good<br>3 – Very good<br>3 – Very good     | 2 – Sometimes unfair<br>3 – Usually fair<br>4 – Alwavs fair  | 3 – Usually<br>3 – Usually<br>4 – Every time                      | 3 – Often<br>3 – Often<br>4 – Regularly         | 2 – Moderately<br>2 – Moderately<br>3 – Very well      | 3 – Agree<br>4 – Strongly agree<br>4 – Strongly agree           | 3 – Usually<br>3 – Usually<br>4 – Every time                                             | <ul><li>3 – Usually</li><li>4 – Every time</li><li>4 – Every time</li></ul> | 4 – Every time<br>4 – Every time<br>3 – Usually                  | 4 – Fully<br>3 – Reasonably<br>4 – Fully                                       | 4 – Every time<br>3 – Usually<br>4 – Every time                           | Agree<br>Agree<br>Strongly agree             | <ul><li>3 – Moderate</li><li>3 – Moderate</li><li>4 – To a great extent</li></ul>          | Strongly agree<br>Strongly agree<br>Strongly agree | 3 – Moderate<br>4 – To a great extent<br>4 – To a great extent                    |
| 7/29/2017 7:35:30 spentilimatival200@gmail.com<br>7/29/2017 8:31:45 spoortilimatival200@gmail.com<br>7/29/2017 8:31:45 spoortilimatival200@gmail.com | Sneha.M Yes  Dhanush R A Yes                              | 98<br>98                                 |                                                           | Bachelor's                    |                              | 4 – 85 to 100%                                   | 4 –Thoroughly 2 – Poorly                                        | 4 – Always effective  4 – Always effective  3 – Sometimes effective                                    | 4– Excellent                                   | 4 – Always fair<br>3 – Usually fair                          | 4 – Every time 4 – Every time 2 – Occasionally/Sometin            | 4 – Regularly                                   | 4 – Significantly<br>3 – Very well                     | 4 – Strongly agree 4 – Strongly agree 3 – Agree                 | 4 – Every time<br>4 – Every time<br>3 – Usually                                          | 3 – Usually<br>3 – Usually                                                  | 4 – Every time 3 – Usually                                       | 4 – Fully<br>2 – Partially                                                     | 4 – Every time 4 – Every time 2 – Occasionally/Someti                     | Strongly agree                               | 4 – To a great extent<br>2 – Some what                                                     | Strongly agree Agree                               | 4 – To a great extent  2 – Some what                                              |
| 7/29/2017 9:28:00 mohammedsuhaibshahid@gma<br>7/29/2017 10:24:15 mallikataranun05@gmail.com                                                          |                                                           | es<br>es                                 | 21 2017-18 Male<br>20 2017-18 Female                      | Bachelor's                    | Commerce<br>Commerce         | 3 – 70 to 84%                                    | 3 – Satisfactorily 4 –Thoroughly                                | 3 – Sometimes effective                                                                                |                                                | 4 – Always fair<br>4 – Always fair                           | 4 – Every time 3 – Usually                                        | 4 – Regularly<br>3 – Often                      | 3 – Very well<br>3 – Very well<br>3 – Very well        | 4 – Strongly agree<br>3 – Agree                                 | 4 – Every time<br>3 – Usually                                                            | 4 – Every time 3 – Usually                                                  | 4 – Every time 3 – Usually                                       | 4 – Fully<br>3 – Reasonably                                                    | 4 – Every time 3 – Usually                                                | Strongly agree Agree                         | 4 – To a great extent 3 – Moderate                                                         | Agree<br>Agree<br>Agree                            | 2 – Some what<br>2 – Some what<br>3 – Moderate                                    |
| 7/29/2017 11:20:30 swathishet76@gmail.com 7/29/2017 12:16:45 sowmyasnsmg2000@gmail.cor                                                               | Swathi s Yes  Sowmya S N Yes                              | es<br>es                                 | 20 2017-18 Female                                         | Bachelor's                    | Commerce                     | 4 – 85 to 100%                                   | 4 –Thoroughly 3 – Satisfactorily                                | 4 – Always effective 4 – Always effective                                                              | 4- Excellent 4- Excellent                      | 4 – Always fair<br>4 – Always fair                           | 4 – Every time<br>4 – Every time                                  | 4 – Regularly<br>4 – Regularly                  | 4 – Significantly<br>3 – Very well                     | 4 – Strongly agree<br>4 – Strongly agree                        | •                                                                                        | 4 – Every time<br>3 – Usually                                               | 4 – Every time<br>4 – Every time                                 | 4 – Fully<br>4 – Fully                                                         | 4 – Every time<br>4 – Every time                                          | Strongly agree Strongly agree                | 4 – To a great extent<br>4 – To a great extent                                             | Strongly agree<br>Strongly agree                   | 4 – To a great extent<br>4 – To a great extent                                    |
| 7/29/2017 13:13:00 manaliasanghvi143@gmail.com<br>7/29/2017 14:09:15 ayeshabanu6656@gmail.com                                                        | Manali Yes<br>Ayesha banu Yes                             |                                          | 21 2017-18 Female<br>19 2017-18 Female                    | Bachelor's                    |                              | 4 – 85 to 100%                                   | 4 -Thoroughly 4 -Thoroughly                                     | <ul><li>4 – Always effective</li><li>4 – Always effective</li></ul>                                    | 4– Excellent<br>3 – Very good                  | 4 – Always fair<br>4 – Always fair                           | 3 – Usually<br>3 – Usually                                        | 4 – Regularly<br>3 – Often                      | 4 – Significantly<br>3 – Very well                     | 4 – Strongly agree<br>3 – Agree                                 | 4 – Every time<br>3 – Usually                                                            | 2 – Occasionally/Sometime<br>3 – Usually                                    |                                                                  | 4 – Fully<br>4 – Fully                                                         | 4 – Every time<br>4 – Every time                                          | Strongly agree<br>Agree                      | 4 – To a great extent<br>3 – Moderate                                                      | Strongly agree<br>Agree                            | 4 – To a great extent<br>3 – Moderate                                             |
| 7/29/2017 15:05:30 sureshsuresh14@gmail.com<br>7/29/2017 16:01:45 varun.k.rvaru@gmail.com                                                            | Suresh S K Yes<br>Varu Yes                                | es<br>es                                 | 18 2017-18 Male<br>19 2017-18 Male                        |                               | Commerce<br>Commerce         |                                                  | 3 – Satisfactorily<br>3 – Satisfactorily                        | <ul><li>2 – Just satisfactorily</li><li>3 – Sometimes effective</li></ul>                              | 2 – Good<br>3 – Very good                      | 4 – Always fair<br>4 – Always fair                           | 3 – Usually<br>3 – Usually                                        | 2 – Sometimes<br>3 – Often                      | 3 – Very well<br>3 – Very well                         | 3 – Agree<br>4 – Strongly agree                                 | 3 – Usually<br>3 – Usually                                                               | 3 – Usually<br>3 – Usually                                                  | 3 – Usually<br>3 – Usually                                       | 4 – Fully<br>4 – Fully                                                         | 2 – Occasionally/Someti<br>4 – Every time                                 |                                              | 3 – Moderate<br>3 – Moderate                                                               | Strongly agree<br>Agree                            | 3 – Moderate<br>4 – To a great extent                                             |
| 7/29/2017 16:58:00 sajnasaj156@gmail.com<br>7/29/2017 17:54:15 suchithramkbcom@gmail.com                                                             | Sajna M N Yes<br>Suchithra Mk Yes                         | -                                        | 20 2017-18 Female<br>19 2017-18 Female                    |                               | Commerce                     | 1– 30 to 54%<br>2 – 55 to 69%                    | 3 – Satisfactorily<br>3 – Satisfactorily                        | <ul><li>3 – Sometimes effective</li><li>4 – Always effective</li></ul>                                 | 3 – Very good<br>3 – Very good                 | 3 – Usually fair<br>0– Unfair                                | 3 – Usually                                                       | e 1 – Rarely<br>4 – Regularly                   | <ul><li>2 – Moderately</li><li>3 – Very well</li></ul> | 2 – Neutral<br>3 – Agree                                        | 1 – Rarely<br>4 – Every time                                                             | 2 – Occasionally/Sometime<br>2 – Occasionally/Sometime                      | •                                                                | 1 – Slightly<br>4 – Fully                                                      | 1 – Rarely<br>3 – Usually                                                 | Neutral<br>Agree                             | <ul><li>3 – Moderate</li><li>4 – To a great extent</li></ul>                               | Agree<br>Strongly agree                            | <ul><li>3 – Moderate</li><li>4 – To a great extent</li></ul>                      |
| 7/29/2017 18:50:30 sumalathatnaik@gmail.com<br>7/29/2017 19:46:45 chandanchandu0059@gmil.cm                                                          | Sumalatha kt Yes Chandan k s Yes                          | -                                        | 19 2017-18 Female<br>19 2017-18 Male                      | Bachelor's                    | Commerce                     |                                                  | 3 – Satisfactorily 3 – Satisfactorily                           |                                                                                                        | 3 – Very good<br>3 – Very good                 | 0– Unfair<br>3 – Usually fair                                | 3 – Usually<br>3 – Usually                                        | 4 – Regularly<br>3 – Often                      | 3 – Very well<br>3 – Very well                         | 3 – Agree<br>3 – Agree                                          | 4 – Every time<br>3 – Usually                                                            | 2 – Occasionally/Sometime<br>3 – Usually                                    | 3 – Usually                                                      | 4 – Fully<br>3 – Reasonably                                                    | 3 – Usually<br>3 – Usually                                                | Agree<br>Agree                               | 3 – Moderate<br>3 – Moderate                                                               | Strongly agree<br>Agree                            | 4 – To a great extent 3 – Moderate                                                |
| 7/29/2017 20:43:00 sujaysuj3@gmail.com<br>7/29/2017 21:39:15 arunkarematti@gmail.com                                                                 | Sujayss Yes<br>Arun Yes                                   | es<br>es                                 | 20 2017-18 Male<br>20 2017-18 Male                        | Bachelor's                    | Commerce                     |                                                  | 3 – Satisfactorily 3 – Satisfactorily                           | 3 – Sometimes effective                                                                                |                                                | 2 – Sometimes unfair<br>3 – Usually fair                     | 3 – Usually<br>4 – Every time                                     | 0– Never<br>4 – Regularly                       | 0– Not at all 3 – Very well                            | 0- Strongly disagree 3 - Agree                                  | 1 – Rarely<br>3 – Usually                                                                | 1 – Rarely<br>3 – Usually                                                   | 3 – Usually<br>4 – Every time                                    | 2 – Partially<br>4 – Fully                                                     | 1 – Rarely<br>3 – Usually                                                 | Strongly agree Agree                         | 4 – To a great extent 4 – To a great extent                                                | Neutral<br>Agree                                   | 4 – To a great extent 3 – Moderate                                                |
| 7/29/2017 22:35:30 abhimshet1999@gmail.com<br>7/29/2017 23:31:45 Venkateshpaiv5630@gmail.com                                                         | Abhishek m shet Yes  Venkatesh Pai V Yes                  | 9S<br>9S                                 | 20 2017-18 Male<br>20 2017-18 Male                        | Bachelor's                    |                              | 4 – 85 to 100%                                   | 3 – Satisfactorily 4 –Thoroughly                                | 4 – Always effective 3 – Sometimes effective                                                           |                                                | 4 – Always fair<br>4 – Always fair                           | 4 – Every time 4 – Every time                                     | 4 – Regularly<br>3 – Often                      | 4 – Significantly 3 – Very well                        | <ul><li>3 – Agree</li><li>4 – Strongly agree</li></ul>          | 4 – Every time 3 – Usually                                                               | 3 – Usually 3 – Usually                                                     | 4 – Every time 4 – Every time                                    | 4 – Fully<br>4 – Fully                                                         | 3 – Usually<br>3 – Usually                                                | Agree Strongly agree                         | 3 – Moderate 3 – Moderate                                                                  | Strongly agree Strongly agree                      | 4 – To a great extent 3 – Moderate                                                |
| 7/30/2017 0:28:00 Kishanm64074@gmail.com<br>7/30/2017 1:24:15 manikshet123@gmail.com                                                                 | Kishan Rajpurohit Yes Subramani k shet Yes                | es<br>es                                 | 21 2017-18 Male<br>19 2017-18 Male                        | Bachelor's                    |                              | 4 – 85 to 100%                                   | 4 –Thoroughly 4 –Thoroughly                                     | <ul><li>3 – Sometimes effective</li><li>4 – Always effective</li></ul>                                 | 4– Excellent                                   | 4 – Always fair<br>4 – Always fair                           | 3 – Usually 4 – Every time                                        | 3 – Often<br>4 – Regularly                      | 3 – Very well 3 – Very well 4 – Significantly          | 4 – Strongly agree 4 – Strongly agree                           | 3 – Usually 4 – Every time                                                               | 2 – Occasionally/Sometime 3 – Usually                                       | 4 – Every time                                                   | 3 – Reasonably 4 – Fully                                                       | 3 – Usually<br>3 – Usually                                                | Agree<br>Agree                               | <ul><li>3 – Moderate</li><li>4 – To a great extent</li></ul>                               | Agree<br>Strongly agree                            | <ul><li>3 – Moderate</li><li>4 – To a great extent</li><li>3 – Moderate</li></ul> |
| 7/30/2017 2:20:30 vinithhk117@gmail.com 7/30/2017 3:16:45 suniljustin33@gmail.com 7/30/2017 4:13:00 srilakshmikaranth5@gmail.com                     | Vinith HK Yes Sunil M Yes Strilakshmi karanth Yes         |                                          | 21 2017-18 Male<br>20 2017-18 Male<br>20 2017-18 Female   | Bachelor's                    |                              | 2 – 55 to 69%                                    | 3 – Satisfactorily 3 – Satisfactorily                           | 4 – Always effective 3 – Sometimes effective                                                           |                                                | 4 – Always fair<br>4 – Always fair<br>3 – Usually fair       | 4 – Every time 4 – Every time 3 – Usually                         | 4 – Regularly<br>3 – Often<br>4 – Regularly     | 4 – Significantly 2 – Moderately 4 – Significantly     | 4 – Strongly agree 3 – Agree 4 – Strongly agree                 | 4 – Every time 2– Occasionally/Sometime                                                  | •                                                                           | 4 – Every time 4 – Every time                                    | 3 – Reasonably 4 – Fully 3 – Reasonably                                        | 3 – Usually 2 – Occasionally/Someti                                       |                                              | 4 – To a great extent  3 – Moderate  4 – To a great extent                                 | Agree<br>Agree<br>Strongly agree                   | 3 – Moderate 2 – Some what                                                        |
| 7/30/2017 4:13:00 srilakshmikaranth5@gmail.com<br>7/30/2017 5:09:15 chandanagp1234@gmail.com<br>7/30/2017 6:05:30 subrahmanyag1999@gmail.cor         | Srilakshmi karanth Yes<br>Chandana Yes<br>Subrahmanya Yes | es                                       | 20 2017-18 Female<br>19 2017-18 Female<br>21 2017-18 Male | Bachelor's                    | Commerce Commerce            |                                                  | 3 – Satisfactorily 4 –Thoroughly 3 – Satisfactorily             | <ul><li>4 – Always effective</li><li>4 – Always effective</li><li>4 – Always effective</li></ul>       | 4– Excellent 4– Excellent 4– Excellent         | 3 – Usually fair<br>4 – Always fair<br>3 – Usually fair      | 3 – Usually<br>4 – Every time<br>3 – Usually                      | 4 – Regularly<br>4 – Regularly<br>4 – Regularly | 4 – Significantly 4 – Significantly 3 – Very well      | 4 – Strongly agree 4 – Strongly agree 3 – Agree                 | •                                                                                        | 4 – Every time 4 – Every time 3 – Usually                                   | 4 – Every time 3 – Usually 4 – Every time                        | <ul><li>3 – Reasonably</li><li>3 – Reasonably</li><li>3 – Reasonably</li></ul> | 4 – Every time<br>3 – Usually<br>3 – Usually                              | Agree<br>Strongly agree<br>Agree             | <ul><li>4 – To a great extent</li><li>4 – To a great extent</li><li>3 – Moderate</li></ul> | Strongly agree<br>Agree<br>Agree                   | 4 – To a great extent<br>4 – To a great extent<br>3 – Moderate                    |
| 7/30/2017 6:05:30 subranmanyag1999@gmail.com<br>7/30/2017 7:01:45 gowthamiraj0622@gmail.com<br>7/30/2017 7:58:00 akhileshakhil1998@gmail.com         | Gowthami Yes  Akhilesh A Yes                              |                                          | 21 2017-18 Male<br>19 2017-18 Female<br>21 2017-18 Male   | Bachelor's                    | Commerce Commerce            | 2 – 55 to 69%                                    | 3 – Satisfactorily 1 – Indifferently 3 – Satisfactorily         |                                                                                                        | 2 – Good                                       | 3 – Usually fair 2 – Sometimes unfair 3 – Usually fair       | 3 – Usually<br>1 – Rarely<br>3 – Usually                          | 4 – Regularly 2 – Sometimes 3 – Often           | 3 – Very well<br>2 – Moderately<br>4 – Significantly   | 3 – Agree<br>3 – Agree<br>3 – Agree                             | 3 – Usually<br>3 – Usually<br>1 – Rarely                                                 | 3 – Usually<br>1 – Rarely<br>3 – Usually                                    | 4 – Every time 1– Rarely 1– Rarely                               | 3 – Reasonably<br>2 – Partially<br>3 – Reasonably                              | 3 – Osually<br>2 – Occasionally/Someti<br>3 – Usually                     | Agree<br>me Neutral<br>Agree                 | <ul><li>3 – Moderate</li><li>2 – Some what</li><li>2 – Some what</li></ul>                 | Agree<br>Neutral<br>Agree                          | 3 – Moderate<br>2 – Some what<br>3 – Moderate                                     |
| 7/30/2017 7.56.00 aktiliesriaktii11996@gmail.com<br>7/30/2017 8:54:15 chethankanguvlli@gmail.com<br>7/30/2017 9:50:30 sidhivinayakiya30@gmail.com    | Chethan k Yes Sidhi s jain Yes                            |                                          | 19 2017-18 Male<br>19 2017-18 Female                      | Bachelor's                    | Commerce                     | 4 – 85 to 100%                                   | 4 – Thoroughly 3 – Satisfactorily                               |                                                                                                        | 3 – Very good                                  | 3 – Usually fair<br>3 – Usually fair<br>3 – Usually fair     | 3 – Usually<br>3 – Usually<br>3 – Usually                         | 3 – Often<br>3 – Often                          | 3 – Very well<br>3 – Very well                         | 3 – Agree<br>3 – Agree<br>3 – Agree                             | 2 – Occasionally/Sometime 3 – Usually                                                    | -                                                                           | 3 – Usually<br>3 – Usually                                       | 3 – Reasonably<br>3 – Reasonably<br>3 – Reasonably                             | 3 – Usually<br>3 – Usually<br>3 – Usually                                 | Agree<br>Agree<br>Agree                      | 3 – Moderate 3 – Moderate                                                                  | Agree<br>Agree<br>Agree                            | 3 – Moderate<br>3 – Moderate<br>3 – Moderate                                      |
| 7/30/2017 10:46:45 chayad949@gmail.com 7/30/2017 11:43:00 jainroshan729@gmail.com                                                                    | Chaya D Yes Roshan kumar jain Yes                         | es                                       | 19 2017-18 Female<br>20 2017-18 Male                      | Bachelor's                    | Commerce<br>Commerce         | 3 – 70 to 84%                                    | 3 – Satisfactorily 3 – Satisfactorily                           | 3 – Sometimes effective 3 – Sometimes effective                                                        | 3 – Very good                                  | 4 – Always fair<br>3 – Usually fair                          | 4 – Every time<br>3 – Usually                                     | 3 – Often<br>3 – Often                          | 4 – Significantly 3 – Very well                        | 3 – Agree<br>3 – Agree<br>3 – Agree                             | -                                                                                        | 3 – Usually<br>3 – Usually                                                  | 3 – Usually<br>4 – Every time                                    | 3 – Reasonably<br>4 – Fully                                                    | 3 – Usually<br>4 – Every time                                             | Agree<br>Agree                               | 4 – To a great extent<br>3 – Moderate                                                      | Strongly agree<br>Agree                            | 4 – To a great extent 3 – Moderate                                                |
| 7/30/2017 12:39:15 aishutidimidikar0096@gmail.com                                                                                                    | m Aishwarya s Yes Sudarshan c dongre Yes                  | es                                       | 19 2017-18 Female<br>20 2017-18 Male                      | Bachelor's                    | Commerce                     | 1– 30 to 54%                                     | 4 —Thoroughly 4 —Thoroughly                                     |                                                                                                        | 3 – Very good                                  | 4 – Always fair<br>3 – Usually fair                          | 0– Never<br>4 – Every time                                        | 3 – Often<br>3 – Often                          | 3 – Very well<br>4 – Significantly                     | 4 – Strongly agree<br>3 – Agree                                 | 4 – Every time                                                                           | 4 – Every time                                                              | 4 – Every time<br>4 – Every time                                 | 3 – Reasonably<br>3 – Reasonably                                               | 1 – Rarely<br>3 – Usually                                                 | Agree<br>Agree                               | 3 – Moderate<br>3 – Moderate                                                               | Disagree<br>Agree                                  | 2 – Some what<br>3 – Moderate                                                     |
| 7/30/2017 14:31:45 shashanksr935@gmail.com<br>7/30/2017 15:28:00 bharathckgowda00@gmail.com                                                          | Shashank S.r Yes                                          | es                                       | 20 2017-18 Male<br>20 2017-18 Male                        | Bachelor's                    | Commerce                     |                                                  | 3 – Satisfactorily                                              | <ul><li>4 – Always effective</li><li>3 – Sometimes effective</li></ul>                                 | 3 – Very good                                  | 3 – Usually fair<br>3 – Usually fair                         | 3 – Usually<br>3 – Usually                                        | 3 – Often<br>2 – Sometimes                      | 4 – Significantly<br>3 – Very well                     | 4 – Strongly agree<br>3 – Agree                                 | 4 – Every time<br>3 – Usually                                                            | 3 – Usually<br>3 – Usually                                                  | 4 – Every time<br>3 – Usually                                    | 3 – Reasonably<br>3 – Reasonably                                               | 4 – Every time<br>3 – Usually                                             | Strongly agree<br>Neutral                    | 3 – Moderate<br>3 – Moderate                                                               | Agree<br>Neutral                                   | 4 – To a great extent<br>3 – Moderate                                             |