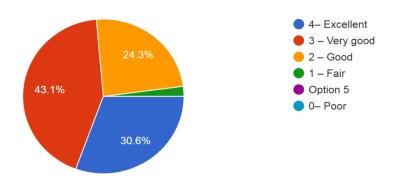

ckform on curriculum development. We are also collecting feedback from students on 'Faculty performance and subject review'. We started collecting curriculum feedback from Academic Year 2017-18..

### 1. Please confirm this is the first and only time you answer this survey. 144 responses



### 2. Age144 responses



#### 3. Year

144 responses



#### 4. Gender

144 responses



### 5. What degree program are you pursuing now



#### 6. What subject area are you currently pursuing

144 responses



#### 7. How much of the syllabus was covered in the class

144 responses



#### 8. How well did the teachers prepare for the classes



#### 9. How well were the teachers able to communicate

144 responses



#### 10. The teacher's approach to teaching can best be described as

144 responses



#### 11. Fairness of the internal evaluation process by the teachers.



#### 12. Was your performance in assignments discussed with you

144 responses



# 13. The institute takes an active interest in promoting internship, student exchange, field visit opportunities for students.

144 responses



### 14. The teaching and mentoring process in your institution facilitates you in cognitive, social and emotional growth



#### 15. The institution provides multiple opportunities to learn and grow.

144 responses



### 16. Teachers inform you about your expected competencies, course outcomes, and programme outcomes.

144 responses



#### 17. Your mentor does a necessary follow-up with an assigned task to you.



#### 18. The teachers illustrate the concepts through examples and applicatio