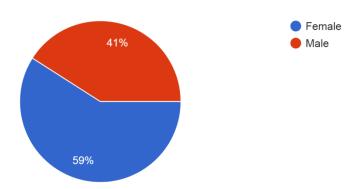

|                                                                                                                                                      | 1. P                                                      | Please                                   |                                                           | 5 What                        | 6 What                       |                                                  |                                                                 |                                                                                                        |                                                |                                                              |                                                                   | 12. The institute taken                         | on 14 The teaching and                                 |                                                                 | 16. Togghere inform you                                                                  |                                                                             |                                                                  | 10. The teachers identifi                                                      |                                                                           | 21. The institution makes                    | ZZ. The Institute/ teachers use student centric                                            | S                                                  | 24. Efforts are made by the                                                       |
|------------------------------------------------------------------------------------------------------------------------------------------------------|-----------------------------------------------------------|------------------------------------------|-----------------------------------------------------------|-------------------------------|------------------------------|--------------------------------------------------|-----------------------------------------------------------------|--------------------------------------------------------------------------------------------------------|------------------------------------------------|--------------------------------------------------------------|-------------------------------------------------------------------|-------------------------------------------------|--------------------------------------------------------|-----------------------------------------------------------------|------------------------------------------------------------------------------------------|-----------------------------------------------------------------------------|------------------------------------------------------------------|--------------------------------------------------------------------------------|---------------------------------------------------------------------------|----------------------------------------------|--------------------------------------------------------------------------------------------|----------------------------------------------------|-----------------------------------------------------------------------------------|
| Timestamp Email Address                                                                                                                              | con<br>is th                                              | onfirm this<br>the first<br>nd only time | 2. Age 3. Year 4. Gend                                    | 5. What degree er program are | 6. What subject area are you | 7. How much of the syllabus was                  | 8. How well did the teachers prepare for                        | 9. How well were the teachers able to                                                                  | 10. The teacher's approach to teaching car     |                                                              | rnal 12. Was your performanc                                      | active interest in pron                         | • • • •                                                | our 15. The institution provides u in multiple opportunities to | 16. Teachers inform you     about your expected     competencies, course                 | 17. Your mentor does a necessary follow-up with                             | 18. The teachers illustrate the concepts through examples and    | your strengths and encourage you with                                          | 20. Teachers are able to                                                  | the monitoring, review and                   |                                                                                            | 23. Teachers encourage you to participate in       | institute/ teachers to inculcate soft skills, life skills and employability       |
|                                                                                                                                                      | you                                                       | ou answer<br>is survey.                  |                                                           | you pursuing<br>now           | currently<br>pursuing        | covered in the class                             | s the classes                                                   | communicate                                                                                            | best be described as                           | teachers.                                                    | with you                                                          | exchange, field visit opportunities for stude   | cognitive, social and ents. emotional growth           | learn and grow.                                                 | outcomes, and programme outcomes.                                                        | an assigned task to you.                                                    | applications.                                                    | providing right level of<br>challenges                                         | them.                                                                     | improvement of the teaching learning process | problem solving                                                                            | extracurricular activities.                        | skills to make you ready for the world of work.                                   |
| 7/25/2017 22:58:00 sureshhm62@gmail.com<br>7/25/2017 23:54:15 arunpreetham2@gmail.com                                                                | Suresh HM Yes<br>Aruna G Yes                              |                                          | 56 2017-18 Male<br>19 2017-18 Male                        | Bachelor's<br>Bachelor's      | Commerce<br>Commerce         | 4 – 85 to 100%<br>3 – 70 to 84%                  | 4 –Thoroughly<br>3 – Satisfactorily                             | <ul><li>4 – Always effective</li><li>4 – Always effective</li></ul>                                    | 4– Excellent<br>3 – Very good                  | 4 – Always fair<br>3 – Usually fair                          | 4 – Every time<br>3 – Usually                                     | 3 – Often<br>4 – Regularly                      | 3 – Very well<br>3 – Very well                         | 4 – Strongly agree<br>3 – Agree                                 | 4 – Every time<br>3 – Usually                                                            | 3 – Usually<br>3 – Usually                                                  | 3 – Usually<br>4 – Every time                                    | 3 – Reasonably<br>4 – Fully                                                    | 4 – Every time<br>4 – Every time                                          | Strongly agree<br>Agree                      | 3 – Moderate<br>1 – Very little                                                            | Agree<br>Strongly agree                            | 4 – To a great extent<br>3 – Moderate                                             |
| 7/26/2017 0:50:30 harzuu2687@gmail.com<br>7/26/2017 1:46:45 arunkumarssimpi1999@gmail.c                                                              | Harshitha S G Yes om Arun kumar S Yes                     | es<br>es                                 | 19 2017-18 Female<br>19 2017-18 Male                      | Bachelor's                    | Commerce                     | 3 – 70 to 84%<br>4 – 85 to 100%                  | 4 –Thoroughly 3 – Satisfactorily                                | <ul><li>4 – Always effective</li><li>4 – Always effective</li></ul>                                    | 3 – Very good<br>4– Excellent                  | 4 – Always fair<br>3 – Usually fair                          | 3 – Usually<br>4 – Every time                                     | 4 – Regularly<br>4 – Regularly                  | 4 – Significantly 4 – Significantly                    | 4 – Strongly agree 4 – Strongly agree                           | 3 – Usually<br>4 – Every time                                                            | 4 – Every time<br>4 – Every time                                            | 4 – Every time<br>3 – Usually                                    | 4 – Fully<br>4 – Fully                                                         | 4 – Every time<br>4 – Every time                                          | Strongly agree<br>Agree                      | 3 – Moderate<br>4 – To a great extent                                                      | Agree<br>Agree                                     | 3 – Moderate 4 – To a great extent                                                |
| 7/26/2017 2:43:00 harshithadummale@gmail.com<br>7/26/2017 3:39:15 athoofaka@gmail.com                                                                | Harshitha h r Yes Athoofa.ka Yes                          | es<br>es                                 | 18 2017-18 Female 19 2017-18 Female                       | Bachelor's                    | Commerce                     | 2 – 55 to 69%<br>0 –Below 30%                    | 3 – Satisfactorily 3 – Satisfactorily                           | <ul><li>4 – Always effective</li><li>4 – Always effective</li></ul>                                    | 2 – Good<br>2 – Good                           | 3 – Usually fair 3 – Usually fair                            | 4 – Every time 0– Never                                           | 4 – Regularly<br>3 – Often                      | 3 – Very well 3 – Very well                            | 3 – Agree<br>3 – Agree                                          | <ul><li>3 – Usually</li><li>2– Occasionally/Sometime</li></ul>                           |                                                                             | 4 – Every time                                                   | 3 – Reasonably 2 – Partially                                                   | 3 – Usually 2 – Occasionally/Someti                                       |                                              | <ul><li>3 – Moderate</li><li>4 – To a great extent</li></ul>                               | Agree<br>Agree                                     | 4 – To a great extent 4 – To a great extent                                       |
| 7/26/2017 4:35:30 akshathasalgar@gmail.com<br>7/26/2017 5:31:45 chandana.skpr@gmail.com                                                              | Akshatha. K Yes Chandana.R.S Yes                          | es<br>es                                 | 20 2017-18 Female<br>20 2017-18 Female                    | Bachelor's                    | Commerce                     | 3 – 70 to 84%<br>3 – 70 to 84%                   | 3 – Satisfactorily 3 – Satisfactorily                           | 3 – Sometimes effective 3 – Sometimes effective                                                        | . –                                            | 4 – Always fair<br>3 – Usually fair                          | 3 – Usually<br>3 – Usually                                        | 4 – Regularly 4 – Regularly                     | 3 – Very well 3 – Very well                            | 3 – Agree<br>3 – Agree                                          | 4 – Every time 4 – Every time                                                            | 3 – Usually<br>3 – Usually                                                  | 4 – Every time 4 – Every time                                    | 3 – Reasonably 3 – Reasonably                                                  | 3 – Usually<br>3 – Usually                                                | Agree<br>Agree                               | 3 – Moderate 3 – Moderate                                                                  | Agree<br>Agree                                     | 3 – Moderate 3 – Moderate                                                         |
| 7/26/2017 6:28:00 geethachinki47@gmail.com<br>7/26/2017 7:24:15 Flaviafernandis3@gmail.com                                                           | Geetha.v Yes Flavia fernandis Yes                         | es<br>es                                 | 19 2017-18 Female<br>20 2017-18 Female                    | Bachelor's                    | Commerce                     | 4 – 85 to 100%<br>4 – 85 to 100%                 | 3 – Satisfactorily 3 – Satisfactorily                           | 4 – Always effective 4 – Always effective                                                              | 4- Excellent 4- Excellent                      | 4 – Always fair<br>4 – Always fair                           | 4 – Every time 4 – Every time                                     | 4 – Regularly 4 – Regularly                     | 3 – Very well 3 – Very well                            | 3 – Agree<br>3 – Agree                                          | 4 – Every time 4 – Every time                                                            | 4 – Every time 4 – Every time                                               | 4 – Every time 4 – Every time                                    | 4 – Fully<br>4 – Fully                                                         | 4 – Every time<br>4 – Every time                                          | Agree Strongly agree                         | 4 – To a great extent 4 – To a great extent                                                | Strongly agree Agree                               | 4 – To a great extent 3 – Moderate                                                |
| 7/26/2017 8:20:30 sivaranjanismg99@gmail.com<br>7/26/2017 9:16:45 ashwini9108392509@gmail.co                                                         | Sivaranjani S Yes<br>n Ashwini R Yes                      | es<br>es                                 | 19 2017-18 Female 19 2017-18 Female                       | Bachelor's                    | Commerce                     | 4 – 85 to 100%                                   | 4 – I horoughly 3 – Satisfactorily                              | <ul><li>3 – Sometimes effective</li><li>4 – Always effective</li></ul>                                 | 3 – Very good<br>4– Excellent                  | 3 – Usually fair<br>4 – Always fair                          | 3 – Usually<br>3 – Usually                                        | 3 – Often<br>4 – Regularly                      | 3 – Very well 3 – Very well                            | 3 – Agree 4 – Strongly agree                                    | <ul><li>2– Occasionally/Sometime</li><li>4 – Every time</li><li>1 – Borok</li></ul>      | 3 – Usually                                                                 | 3 – Usually 4 – Every time                                       | 2 – Partially<br>4 – Fully                                                     | 3 – Usually 4 – Every time                                                | Agree Strongly agree                         | 0 – Not at all 4 – To a great extent                                                       | Neutral Strongly agree                             | 3 – Moderate 3 – Moderate                                                         |
| 7/26/2017 10:13:00 archanasnaik25@gmail.com<br>7/26/2017 11:09:15 jayanthjayu1230@gmail.com<br>7/26/2017 12:05:30 bhoomikoppadaal@gmail.com          | Archana s Yes Jayanth. D Yes Bhoomika P Yes               | es<br>es                                 | 20 2017-18 Female<br>19 2017-18 Male<br>19 2017-18 Female | Bachelor's                    | Commerce                     | 1– 30 to 54%<br>4 – 85 to 100%<br>4 – 85 to 100% | 3 – Satisfactorily 3 – Satisfactorily 3 – Satisfactorily        | 2 – Just satisfactorily 4 – Always effective 4 – Always effective                                      | 3 – Very good<br>4– Excellent<br>3 – Very good | 4 – Always fair<br>4 – Always fair<br>4 – Always fair        | 1 – Rarely<br>3 – Usually<br>3 – Usually                          | 4 – Regularly<br>3 – Often<br>3 – Often         | 3 – Very well<br>3 – Very well<br>3 – Very well        | 4 – Strongly agree<br>3 – Agree<br>4 – Strongly agree           | 1 – Rarely<br>3 – Usually<br>4 – Every time                                              | 3 – Usually<br>3 – Usually<br>3 – Usually                                   | 4 – Every time 4 – Every time 3 – Usually                        | 4 – Fully<br>3 – Reasonably<br>4 – Fully                                       | 4 – Every time 4 – Every time                                             | Agree<br>Agree                               | <ul><li>3 – Moderate</li><li>3 – Moderate</li><li>4 – To a great extent</li></ul>          | Agree<br>Agree<br>Agree                            | 3 – Moderate<br>3 – Moderate<br>3 – Moderate                                      |
| 7/26/2017 13:01:45 divyashpalegar1999@gmail.com<br>7/26/2017 13:58:00 kalpanansmg2018@gmail.com                                                      | n Divya sh Yes<br>Kalpana.n Yes                           | es                                       | 20 2017-18 Female<br>21 2017-18 Female                    | Bachelor's                    | Commerce                     | 4 – 85 to 100%<br>4 – 85 to 100%                 | 3 – Satisfactorily 3 – Satisfactorily                           | 4 – Always effective  3 – Sometimes effective                                                          | 4– Excellent 3 – Very good                     | 4 – Always fair<br>3 – Usually fair                          | 3 – Usually<br>3 – Usually<br>3 – Usually                         | 4 – Regularly<br>4 – Regularly                  | 3 – Very well<br>4 – Significantly                     | 3 – Agree<br>4 – Strongly agree                                 | 4 – Every time 4 – Every time 4 – Every time                                             | 4 – Every time 3 – Usually                                                  | 4 – Every time 3 – Usually                                       | 4 – Fully<br>4 – Fully<br>4 – Fully                                            | 3 – Usually<br>4 – Every time<br>4 – Every time                           | Agree<br>Agree<br>Agree                      | 3 – Moderate 4 – To a great extent                                                         | Agree<br>Agree<br>Agree                            | 3 – Moderate<br>3 – Moderate<br>4 – To a great extent                             |
| 7/26/2017 14:54:15 akashgowdack@gmail.com 7/26/2017 15:50:30 deekshasharina1111@gmail.co                                                             | Akash Gowda C K Yes<br>m Deeksha Yes                      | es                                       | 19 2017-18 Male 19 2017-18 Female                         | Bachelor's                    | Commerce                     | 4 – 85 to 100%<br>3 – 70 to 84%                  | 3 – Satisfactorily 3 – Satisfactorily                           | 3 – Sometimes effective 3 – Sometimes effective                                                        | 3 – Very good                                  | 3 – Usually fair<br>3 – Usually fair                         | 3 – Usually<br>4 – Every time                                     | 3 – Often<br>3 – Often                          | 3 – Very well<br>3 – Very well                         | 3 – Agree<br>4 – Strongly agree                                 | 3 – Usually<br>3 – Usually                                                               | 3 – Usually<br>4 – Every time                                               | 4 – Every time<br>4 – Every time                                 | 3 – Reasonably<br>4 – Fully                                                    | 3 – Usually<br>3 – Usually                                                | Agree<br>Agree                               | 3 – Moderate 4 – To a great extent                                                         | Agree<br>Strongly agree                            | 3 – Moderate 3 – Moderate                                                         |
| 7/26/2017 16:46:45 kavyasmg28@gmail.com<br>7/26/2017 17:43:00 akshitha1531999@gmail.com                                                              | Kavya. P Yes<br>Akshitha.s Yes                            | es<br>es                                 | 19 2017-18 Female<br>20 2017-18 Female                    | 5                             | •                            | 0 –Below 30%<br>4 – 85 to 100%                   | 3 – Satisfactorily<br>4 –Thoroughly                             | <ul><li>2 – Just satisfactorily</li><li>4 – Always effective</li></ul>                                 | 2 – Good<br>4– Excellent                       | 3 – Usually fair<br>3 – Usually fair                         | 2 – Occasionally/Sometin<br>3 – Usually                           |                                                 | 3 – Very well<br>3 – Very well                         | 3 – Agree<br>3 – Agree                                          | 3 – Usually<br>3 – Usually                                                               | 3 – Usually<br>2 – Occasionally/Sometime                                    | 4 – Every time                                                   | 3 – Reasonably<br>2 – Partially                                                | 3 – Usually<br>3 – Usually                                                | Agree<br>Agree                               | 3 – Moderate<br>3 – Moderate                                                               | Agree<br>Agree                                     | 3 – Moderate<br>1 – Very little                                                   |
| 7/26/2017 18:39:15 Keerthanasg99@gmail.com<br>7/26/2017 19:35:30 anushabhatt96633@gmail.com                                                          | Keerthana sg Yes<br>Anusha Yes                            | es<br>es                                 | 19 2017-18 Female<br>19 2017-18 Female                    |                               |                              | 3 – 70 to 84%<br>0 –Below 30%                    | 3 – Satisfactorily<br>3 – Satisfactorily                        | <ul><li>4 – Always effective</li><li>4 – Always effective</li></ul>                                    | 3 – Very good<br>3 – Very good                 | 4 – Always fair<br>3 – Usually fair                          | 1 – Rarely<br>4 – Every time                                      | 4 – Regularly<br>4 – Regularly                  | 3 – Very well<br>4 – Significantly                     | 3 – Agree<br>3 – Agree                                          | 4 – Every time<br>4 – Every time                                                         | 1 – Rarely<br>4 – Every time                                                | 4 – Every time<br>4 – Every time                                 | 3 – Reasonably<br>4 – Fully                                                    | 4 – Every time<br>3 – Usually                                             | Agree<br>Agree                               | <ul><li>3 – Moderate</li><li>4 – To a great extent</li></ul>                               | Agree<br>Agree                                     | 3 – Moderate<br>4 – To a great extent                                             |
| 7/26/2017 20:31:45 syedu9080@gmail.com<br>7/26/2017 21:28:00 kirankv9972@gmail.com                                                                   | Syed Ali Yes<br>Kiran kv Yes                              | es<br>es                                 | 20 2017-18 Male<br>19 2017-18 Male                        |                               | Commerce<br>Commerce         |                                                  | 3 – Satisfactorily<br>3 – Satisfactorily                        | <ul><li>2 – Just satisfactorily</li><li>4 – Always effective</li></ul>                                 | 3 – Very good<br>4– Excellent                  | 3 – Usually fair<br>2 – Sometimes unfair                     | 4 – Every time<br>1 – Rarely                                      | 4 – Regularly<br>1 – Rarely                     | 3 – Very well<br>4 – Significantly                     | 3 – Agree<br>3 – Agree                                          | 3 – Usually<br>4 – Every time                                                            | 3 – Usually<br>3 – Usually                                                  | 1– Rarely<br>2 – Occasionally/Someti                             | 2 – Partially<br>me 4 – Fully                                                  | 3 – Usually<br>1 – Rarely                                                 | Agree<br>Neutral                             | 2 – Some what<br>4 – To a great extent                                                     | Agree<br>Neutral                                   | <ul><li>3 – Moderate</li><li>2 – Some what</li></ul>                              |
| 7/26/2017 22:24:15 bhoomikbhumi@gmail.com<br>7/26/2017 23:20:30 harshitharock3@gmail.com                                                             | Bhoomika SP Yes<br>Harshitha Jain Yes                     | es<br>es                                 | 19 2017-18 Female<br>18 2017-18 Female                    |                               | Commerce<br>Commerce         |                                                  | 4 –Thoroughly<br>3 – Satisfactorily                             | <ul><li>2 – Just satisfactorily</li><li>4 – Always effective</li></ul>                                 | 2 – Good<br>4– Excellent                       | 3 – Usually fair<br>3 – Usually fair                         | 3 – Usually<br>1 – Rarely                                         | 1 – Rarely<br>4 – Regularly                     | 3 – Very well<br>2 – Moderately                        | 3 – Agree<br>3 – Agree                                          | 3 – Usually<br>3 – Usually                                                               | <ul><li>3 – Usually</li><li>2 – Occasionally/Sometime</li></ul>             | 4 – Every time<br>e 4 – Every time                               | 3 – Reasonably<br>1 – Slightly                                                 | 1 – Rarely<br>3 – Usually                                                 | Agree<br>Strongly agree                      | <ul><li>3 – Moderate</li><li>2 – Some what</li></ul>                                       | Agree<br>Strongly agree                            | 3 – Moderate<br>3 – Moderate                                                      |
| 7/27/2017 0:16:45 karthik.kadi.9@gmail.com<br>7/27/2017 1:13:00 swamybs9876@gmail.com                                                                | Karthik Yes<br>Swamy Yes                                  | es<br>es                                 | 20 2017-18 Male<br>19 2017-18 Male                        | Bachelor's                    |                              | 4 – 85 to 100%                                   | <ul><li>3 – Satisfactorily</li><li>4 –Thoroughly</li></ul>      | <ul><li>3 – Sometimes effective</li><li>4 – Always effective</li></ul>                                 | 3 – Very good<br>2 – Good                      | 3 – Usually fair<br>4 – Always fair                          | 3 – Usually<br>4 – Every time                                     | 3 – Often<br>4 – Regularly                      | 3 – Very well<br>4 – Significantly                     | 3 – Agree<br>3 – Agree                                          | 3 – Usually<br>4 – Every time                                                            | •                                                                           | <ul><li>3 – Usually</li><li>4 – Every time</li></ul>             | 3 – Reasonably<br>4 – Fully                                                    | 3 – Usually<br>4 – Every time                                             | Agree<br>Strongly agree                      | <ul><li>3 – Moderate</li><li>4 – To a great extent</li></ul>                               | Strongly agree<br>Strongly agree                   | 3 – Moderate<br>4 – To a great extent                                             |
| 7/27/2017 2:09:15 swathisandhyag@gmail.com<br>7/27/2017 3:05:30 sajjansajjan01@gmail.com                                                             | Swathi.R Yes<br>Sumith H Sajjan Yes                       | es<br>es                                 | 18 2017-18 Male                                           |                               | Commerce                     | 3 – 70 to 84%                                    | 4 –Thoroughly<br>3 – Satisfactorily                             | <ul><li>4 – Always effective</li><li>3 – Sometimes effective</li></ul>                                 | 4– Excellent<br>2 – Good                       | 4 – Always fair<br>3 – Usually fair                          | 4 – Every time<br>3 – Usually                                     | 4 – Regularly<br>3 – Often                      | 3 – Very well<br>2 – Moderately                        | 4 – Strongly agree<br>2 – Neutral                               | 3 – Usually<br>3 – Usually                                                               | <ul><li>3 – Usually</li><li>2 – Occasionally/Sometime</li></ul>             | •                                                                | •                                                                              | 4 – Every time<br>2 – Occasionally/Someti                                 | J                                            | <ul><li>4 – To a great extent</li><li>3 – Moderate</li></ul>                               | Strongly agree<br>Neutral                          | 4 – To a great extent<br>3 – Moderate                                             |
| 7/27/2017 4:01:45 sumanthsonu09@gmail.com<br>7/27/2017 4:58:00 yashwanthys21@gmail.com                                                               | Sumanth m Yes Yashwanth S Yes                             | es<br>es                                 | 19 2017-18 Male<br>20 2017-18 Male                        | Bachelor's                    |                              | 4 – 85 to 100%                                   | 3 – Satisfactorily 3 – Satisfactorily                           | <ul><li>3 – Sometimes effective</li><li>4 – Always effective</li></ul>                                 | 3 – Very good                                  | 3 – Usually fair<br>4 – Always fair                          | 2 – Occasionally/Sometin 3 – Usually                              | 4 – Regularly                                   | 3 – Very well<br>3 – Very well                         | 3 – Agree<br>4 – Strongly agree                                 | 3 – Usually<br>4 – Every time                                                            | 3 – Usually<br>3 – Usually                                                  | 3 – Usually<br>4 – Every time                                    | 3 – Reasonably 3 – Reasonably                                                  | 2 – Occasionally/Someti 2 – Occasionally/Someti                           | J                                            | 2 – Some what<br>3 – Moderate                                                              | Agree<br>Strongly agree                            | 3 – Moderate<br>3 – Moderate                                                      |
| 7/27/2017 5:54:15 suhas4462@gmail.com<br>7/27/2017 6:50:30 arjunthundsara@gmail.com                                                                  | Suhas sh Yes Arjun Yes                                    | es<br>es                                 | 19 2017-18 Male<br>20 2017-18 Male                        | Bachelor's                    | Commerce                     | 3 – 70 to 84%                                    | 3 – Satisfactorily 3 – Satisfactorily                           | 4 – Always effective 3 – Sometimes effective                                                           |                                                | 2 – Sometimes unfair<br>3 – Usually fair                     | 4 – Every time<br>4 – Every time                                  | 4 – Regularly<br>3 – Often                      | 3 – Very well<br>3 – Very well                         | 4 – Strongly agree<br>3 – Agree                                 | 2– Occasionally/Sometime 3 – Usually                                                     | 3 – Usually                                                                 | 4 – Every time<br>3 – Usually                                    | 3 – Reasonably 3 – Reasonably                                                  | 1 – Rarely<br>3 – Usually                                                 | Agree<br>Agree                               | 3 – Moderate<br>3 – Moderate                                                               | Neutral<br>Agree                                   | 3 – Moderate<br>3 – Moderate                                                      |
| 7/27/2017 7:46:45 adityasgr123@gmail.com<br>7/27/2017 8:43:00 supreetha891@gmail.com                                                                 | Aditya Yes Supreetha.B.A Yes                              | es<br>es                                 | 20 2017-18 Male<br>19 2017-18 Female                      | Bachelor's                    | Commerce                     | 2 – 55 to 69%                                    | 3 – Satisfactorily 3 – Satisfactorily                           |                                                                                                        | 2 – Good                                       | 3 – Usually fair 2 – Sometimes unfair                        | 4 – Every time 2 – Occasionally/Sometin                           |                                                 | 3 – Very well 3 – Very well                            | 3 – Agree<br>3 – Agree                                          | •                                                                                        | 3 – Usually<br>2 – Occasionally/Sometime                                    |                                                                  | •                                                                              | 3 – Usually 2 – Occasionally/Someti                                       |                                              | 3 – Moderate 2 – Some what                                                                 | Agree<br>Agree                                     | 3 – Moderate 2 – Some what                                                        |
| 7/27/2017 9:39:15 bhoomika.j317@gmail.com<br>7/27/2017 10:35:30 swathimm28@gmail.com<br>7/27/2017 11:31:45 vinutha9632@gmail.com                     | Bhoomika Yes Swathi M Yes Vinutha.N Yes                   | es                                       | 18 2017-18 Female                                         | Bachelor's                    | Commerce Commerce            | 4 – 85 to 100%                                   | 3 – Satisfactorily 4 –Thoroughly 3 – Satisfactorily             | <ul><li>3 – Sometimes effective</li><li>4 – Always effective</li><li>3 – Sometimes effective</li></ul> | 4– Excellent                                   | 3 – Usually fair<br>3 – Usually fair<br>4 – Alwavs fair      | 3 – Usually<br>4 – Every time<br>3 – Usually                      | 3 – Often<br>4 – Regularly<br>2 – Sometimes     | 3 – Very well<br>3 – Very well<br>3 – Very well        | 3 – Agree<br>4 – Strongly agree<br>3 – Agree                    | 3 – Usually<br>3 – Usually<br>3 – Usually                                                | <ul><li>3 – Usually</li><li>4 – Every time</li><li>3 – Usually</li></ul>    | 3 – Usually 4 – Every time 3 – Usually                           | 4 – Fully<br>4 – Fully<br>4 – Fully                                            | 4 – Every time<br>3 – Usually<br>3 – Usually                              | Agree Strongly agree                         | <ul><li>3 – Moderate</li><li>4 – To a great extent</li><li>3 – Moderate</li></ul>          | Agree<br>Agree<br>Agree                            | 3 – Moderate<br>4 – To a great extent<br>3 – Moderate                             |
| 7/27/2017 11:31:45 Vindina9032@gmail.com<br>7/27/2017 12:28:00 yashaswinigowda160@gamil.com<br>7/27/2017 13:24:15 vijismg03@gmail.com                | om Yashaswini M Yes<br>vijay s Yes                        | 98<br>98                                 |                                                           | Bachelor's                    |                              | 4 – 85 to 100%                                   | 4 –Thoroughly 2 – Poorly                                        |                                                                                                        | 4– Excellent                                   | 3 – Usually fair 3 – Usually fair                            | 3 – Usually 2 – Occasionally/Sometin                              | 4 – Regularly                                   | 4 – Significantly 2 – Moderately                       | 4 – Strongly agree<br>3 – Agree                                 | 4 – Every time<br>3 – Usually                                                            | 4 – Every time 2 – Occasionally/Sometime                                    | 3 – Usually                                                      | 4 – Fully<br>2 – Partially                                                     | 4 – Every time<br>1 – Rarely                                              | Agree<br>Strongly agree<br>Agree             | 4 – To a great extent 3 – Moderate                                                         | Strongly agree<br>Agree                            | 4 – To a great extent 3 – Moderate                                                |
| 7/27/2017 14:20:30 vijaysmg777@gmail.com 7/27/2017 15:16:45 ganavijayasimha@gmail.com                                                                | Vijay s Yes<br>Ganavi S J Yes                             |                                          | 18 2017-18 Male<br>19 2017-18 Female                      | Bachelor's                    |                              | 4 – 85 to 100%                                   | 3 – Satisfactorily 3 – Satisfactorily                           |                                                                                                        | 2 – Good                                       | 3 – Usually fair<br>3 – Usually fair                         | 3 – Usually<br>3 – Usually                                        | 2 – Sometimes<br>3 – Often                      | 2 – Moderately<br>3 – Very well                        | 3 – Agree<br>3 – Agree                                          | 2- Occasionally/Sometime 3 - Usually                                                     | s 3 – Usually                                                               | 3 – Usually<br>4 – Every time                                    | 3 – Reasonably<br>3 – Reasonably                                               | 1 – Rarely<br>3 – Usually                                                 | Neutral<br>Agree                             | 3 – Moderate<br>3 – Moderate                                                               | Agree<br>Agree                                     | 3 – Moderate<br>3 – Moderate                                                      |
| 7/27/2017 16:13:00 meghanaphaniraj7@gmail.com<br>7/27/2017 17:09:15 ganeshdoijode2011@gmail.com                                                      | Meghana.M.P Yes  Ganesh Doizode D N Yes                   | es                                       |                                                           | Bachelor's                    | Commerce                     | 4 – 85 to 100%                                   | 3 – Satisfactorily 4 –Thoroughly                                |                                                                                                        | 2 – Good<br>3 – Very good                      | 2 – Sometimes unfair<br>3 – Usually fair                     | 2 – Occasionally/Sometin<br>4 – Every time                        |                                                 | 2 – Moderately<br>3 – Very well                        | 3 – Agree<br>4 – Strongly agree                                 | 3 – Usually<br>3 – Usually                                                               | 2 – Occasionally/Sometime                                                   | •                                                                | 2 – Partially<br>3 – Reasonably                                                | 1 – Rarely<br>3 – Usually                                                 | Agree<br>Strongly agree                      | 3 – Moderate<br>4 – To a great extent                                                      | Agree<br>Strongly agree                            | 3 – Moderate<br>4 – To a great extent                                             |
| 7/27/2017 18:05:30 Sudhasmitha2@gmail.com<br>7/27/2017 19:01:45 agasthyaakash@gmail.com                                                              | Smitha s naik Yes Akash S Yes                             |                                          |                                                           | Bachelor's                    |                              | 1-30 to 54%                                      | 3 – Satisfactorily 3 – Satisfactorily                           | <ul><li>3 – Sometimes effective</li><li>4 – Always effective</li></ul>                                 | , 0                                            | 3 – Usually fair<br>4 – Always fair                          | 1 – Rarely<br>4 – Every time                                      | 0– Never<br>4 – Regularly                       | 2 – Moderately<br>3 – Very well                        | 2 – Neutral<br>4 – Strongly agree                               | 2- Occasionally/Sometime                                                                 | s 2 – Occasionally/Sometime                                                 | •                                                                | 1 – Slightly<br>3 – Reasonably                                                 | 2 – Occasionally/Someti<br>3 – Usually                                    | 0, 0                                         | 2 – Some what<br>4 – To a great extent                                                     | Neutral<br>Agree                                   | 2 – Some what<br>4 – To a great extent                                            |
| 7/27/2017 19:58:00 abhi9008273@gmail.com<br>7/27/2017 20:54:15 vivekpower333@gmail.com                                                               | Abhishek Yes<br>Vivek HS Yes                              |                                          | 19 2017-18 Male<br>18 2017-18 Male                        |                               | Commerce<br>Commerce         |                                                  | 4 –Thoroughly 1 – Indifferently                                 | <ul><li>4 – Always effective</li><li>3 – Sometimes effective</li></ul>                                 | 3 – Very good<br>1 – Fair                      | 4 – Always fair<br>3 – Usually fair                          | 3 – Usually<br>0– Never                                           | 3 – Often<br>1 – Rarely                         | 3 – Very well<br>1 – Marginally                        | 3 – Agree<br>2 – Neutral                                        | 3 – Usually<br>3 – Usually                                                               | 3 – Usually<br>2 – Occasionally/Sometime                                    | 4 – Every time<br>e 1– Rarely                                    | 3 – Reasonably<br>2 – Partially                                                | 3 – Usually<br>1 – Rarely                                                 | Strongly agree Neutral                       | 4 – To a great extent<br>2 – Some what                                                     | Agree<br>Agree                                     | 3 – Moderate<br>3 – Moderate                                                      |
| 7/27/2017 21:50:30 vinuthamahablesh@gmail.com<br>7/27/2017 22:46:45 chethanahrharamaghatta@gma                                                       | Vinutha Yes<br>I.com Chethana H R Yes                     | es<br>es                                 | 18 2017-18 Female<br>19 2017-18 Male                      |                               | Commerce<br>Commerce         | 3 – 70 to 84%<br>4 – 85 to 100%                  | 4 –Thoroughly 3 – Satisfactorily                                | <ul><li>4 – Always effective</li><li>4 – Always effective</li></ul>                                    | 2 – Good<br>4– Excellent                       | 4 – Always fair<br>3 – Usually fair                          | 3 – Usually<br>2 – Occasionally/Sometin                           | 0– Never<br>ne 1 – Rarely                       | 3 – Very well<br>2 – Moderately                        | 3 – Agree<br>3 – Agree                                          | 3 – Usually<br>4 – Every time                                                            | 3 – Usually<br>3 – Usually                                                  | 4 – Every time<br>1– Rarely                                      | 3 – Reasonably<br>2 – Partially                                                | <ul><li>2 – Occasionally/Someti</li><li>2 – Occasionally/Someti</li></ul> |                                              | <ul><li>3 – Moderate</li><li>3 – Moderate</li></ul>                                        | Strongly agree<br>Neutral                          | 3 – Moderate<br>3 – Moderate                                                      |
| 7/27/2017 23:43:00 spoorthi132000@gmail.com<br>7/28/2017 0:39:15 anushagshimoga@gmail.com                                                            | Spoorthi. M Yes<br>Anusha G Yes                           | es<br>es                                 | 19 2017-18 Female<br>21 2017-18 Female                    |                               |                              | 3 – 70 to 84%<br>4 – 85 to 100%                  | 4 –Thoroughly<br>3 – Satisfactorily                             | <ul><li>4 – Always effective</li><li>3 – Sometimes effective</li></ul>                                 | 3 – Very good<br>4– Excellent                  | 3 – Usually fair<br>4 – Always fair                          | 4 – Every time<br>4 – Every time                                  | 3 – Often<br>3 – Often                          | 4 – Significantly<br>4 – Significantly                 | 3 – Agree<br>4 – Strongly agree                                 | 4 – Every time<br>4 – Every time                                                         | <ul><li>4 – Every time</li><li>3 – Usually</li></ul>                        | <ul><li>4 – Every time</li><li>4 – Every time</li></ul>          | 4 – Fully<br>4 – Fully                                                         | 3 – Usually<br>3 – Usually                                                | Strongly agree<br>Strongly agree             | 3 – Moderate<br>4 – To a great extent                                                      | Strongly agree<br>Agree                            | 3 – Moderate<br>4 – To a great extent                                             |
| 7/28/2017 2:31:45 sneharevanker@gmail.com                                                                                                            | il.com Neha Tabassum . M . Yes<br>sneha Yes               | es<br>es                                 |                                                           |                               | Commerce<br>Commerce         |                                                  | <ul><li>3 – Satisfactorily</li><li>3 – Satisfactorily</li></ul> | <ul><li>3 – Sometimes effective</li><li>4 – Always effective</li></ul>                                 | 3 – Very good<br>3 – Very good                 | 4 – Always fair<br>4 – Always fair                           | <ul><li>2 – Occasionally/Sometin</li><li>4 – Every time</li></ul> | e 4 – Regularly<br>4 – Regularly                | 3 – Very well<br>4 – Significantly                     | 3 – Agree<br>3 – Agree                                          | 4 – Every time<br>3 – Usually                                                            | 4 – Every time<br>3 – Usually                                               | <ul><li>3 – Usually</li><li>4 – Every time</li></ul>             | 1 – Slightly<br>4 – Fully                                                      | 2 – Occasionally/Someti<br>4 – Every time                                 | me Agree<br>Strongly agree                   | <ul><li>3 – Moderate</li><li>3 – Moderate</li></ul>                                        | Neutral<br>Strongly agree                          | <ul><li>2 – Some what</li><li>4 – To a great extent</li></ul>                     |
| 7/28/2017 3:28:00 vidhijainoct11@gmail.com<br>7/28/2017 4:24:15 prathap24051999@gmail.com                                                            | Vidhi jain Yes<br>Prathap kr Yes                          |                                          | 18 2017-18 Female<br>20 2017-18 Male                      |                               | Commerce                     |                                                  | 3 – Satisfactorily 3 – Satisfactorily                           | <ul><li>2 – Just satisfactorily</li><li>4 – Always effective</li></ul>                                 | 2 – Good<br>4– Excellent                       | 4 – Always fair<br>4 – Always fair                           | 0– Never<br>4 – Every time                                        | 0– Never<br>4 – Regularly                       | 1 – Marginally<br>4 – Significantly                    | 2 – Neutral<br>4 – Strongly agree                               | 3 – Usually<br>4 – Every time                                                            | 4 – Every time<br>3 – Usually                                               | 3 – Usually<br>4 – Every time                                    | 1 – Slightly<br>3 – Reasonably                                                 | 0 – Never<br>4 – Every time                                               | Disagree<br>Agree                            | 0 – Not at all<br>3 – Moderate                                                             | Neutral<br>Strongly agree                          | 0 – Not at all<br>3 – Moderate                                                    |
| 7/28/2017 5:20:30 shashankrpaiyaa@gmail.com<br>7/28/2017 6:16:45 www.Yamunayamu001@gmail.com                                                         |                                                           | es<br>es                                 | 20 2017-18 Male<br>19 2017-18 Female                      | Bachelor's                    | Commerce                     |                                                  | 3 – Satisfactorily 3 – Satisfactorily                           | <ul><li>4 – Always effective</li><li>4 – Always effective</li></ul>                                    | 3 – Very good<br>2 – Good                      | 3 – Usually fair<br>4 – Always fair                          | 3 – Usually<br>1 – Rarely                                         | 3 – Often<br>4 – Regularly                      | 3 – Very well<br>3 – Very well                         | 3 – Agree<br>4 – Strongly agree                                 | 2– Occasionally/Sometime 4 – Every time                                                  | 3 – Usually                                                                 | e 3 – Usually<br>4 – Every time                                  | 3 – Reasonably<br>4 – Fully                                                    | 3 – Usually<br>2 – Occasionally/Someti                                    |                                              | 3 – Moderate<br>3 – Moderate                                                               | Disagree<br>Agree                                  | 3 – Moderate<br>4 – To a great extent                                             |
| 7/28/2017 7:13:00 annapoorna295@gmail.com<br>7/28/2017 8:09:15 k.s.sadashivappa01@gmail.com                                                          | Annapoorneshwari.B Yes  Sadashivappa k s Yes              |                                          | 19 2017-18 Female<br>57 2017-18 Male                      | Master's                      |                              | 4 – 85 to 100%                                   | 3 – Satisfactorily 4 –Thoroughly                                | <ul><li>4 – Always effective</li><li>4 – Always effective</li></ul>                                    | 3 – Very good<br>4– Excellent                  | 4 – Always fair<br>4 – Always fair                           | 3 – Usually 4 – Every time                                        | 3 – Often<br>3 – Often                          | 2 – Moderately 3 – Very well                           | 4 – Strongly agree 4 – Strongly agree                           | •                                                                                        | 3 – Usually 4 – Every time                                                  | 4 – Every time 4 – Every time                                    | 4 – Fully<br>4 – Fully                                                         | 3 – Usually<br>3 – Usually                                                | Agree<br>Agree                               | 4 – To a great extent 4 – To a great extent                                                | Agree Strongly agree                               | 4 – To a great extent 4 – To a great extent                                       |
| 7/28/2017 9:05:30 www.mswathismg@gmail.com<br>7/28/2017 10:01:45 snehaks123456@gamil.com                                                             | Swathi gowda Yes Sneha.k Yes                              |                                          | 19 2017-18 Female 18 2017-18 Male 19 2017-18 Female       | Master's                      | Commerce Commerce            | 3 – 70 to 84%                                    | 4 –Thoroughly 3 – Satisfactorily                                | 4 – Always effective 4 – Always effective                                                              | 4- Excellent 3 - Very good                     | 4 – Always fair<br>3 – Usually fair                          | 4 – Every time 3 – Usually                                        | 4 – Regularly 2 – Sometimes                     | 4 – Significantly 4 – Significantly                    | 4 – Strongly agree 3 – Agree                                    | 3 – Usually                                                                              | 4 – Every time 4 – Every time                                               | 4 – Every time 4 – Every time                                    | 4 – Fully<br>3 – Reasonably<br>4 – Fully                                       | 4 – Every time 2 – Occasionally/Someti                                    |                                              | 4 – To a great extent 3 – Moderate                                                         | Strongly agree Strongly agree                      | 4 – To a great extent<br>4 – To a great extent<br>3 – Moderate                    |
| 7/28/2017 10:58:00 sinchananpalegar@gmail.com<br>7/28/2017 11:54:15 sakshijain465@gmail.com<br>7/28/2017 12:50:30 srustinavale204@gmail.com          | Sinchana.N Yes Sakshi jain Yes srusti Yes                 |                                          | 19 2017-18 Female                                         | Bachelor's                    | Commerce<br>Commerce         | 3 – 70 to 84%                                    | 3 – Satisfactorily 4 –Thoroughly 3 – Satisfactorily             | <ul><li>4 – Always effective</li><li>4 – Always effective</li><li>3 – Sometimes effective</li></ul>    | 4– Excellent 4– Excellent 2 – Good             | 3 – Usually fair<br>3 – Usually fair<br>2 – Sometimes unfair | 4 – Every time 2 – Occasionally/Sometin 2 – Occasionally/Sometin  |                                                 | 4 – Significantly<br>3 – Very well<br>3 – Very well    | 3 – Agree<br>4 – Strongly agree<br>3 – Agree                    | <ul><li>4 – Every time</li><li>4 – Every time</li><li>2– Occasionally/Sometime</li></ul> | 3 – Usually<br>3 – Usually<br>∈2 – Occasionally/Sometime                    | 4 – Every time<br>4 – Every time<br>e 1– Rarely                  | 4 – Fully<br>4 – Fully<br>1 – Slightly                                         | 3 – Usually<br>3 – Usually<br>1 – Rarely                                  | Strongly agree<br>Agree<br>Disagree          | <ul><li>3 – Moderate</li><li>3 – Moderate</li><li>2 – Some what</li></ul>                  | Strongly agree<br>Agree<br>Agree                   | 4 – To a great extent 2 – Some what                                               |
| 7/28/2017 13:46:45 tjamuna2000@gmail.com 7/28/2017 14:43:00 ahmedfayaz1391@gmail.com                                                                 | Jamuna. T Yes Heena kouser Yes                            | es<br>es                                 |                                                           | Bachelor's                    | Commerce<br>Commerce         | 3 – 70 to 84%                                    | 3 – Satisfactorily 4 –Thoroughly                                | 4 – Always effective 4 – Always effective                                                              | 4– Excellent 4– Excellent                      | 4 – Always fair<br>4 – Always fair                           | 4 – Every time 3 – Usually                                        | 4 – Regularly<br>4 – Regularly                  | 3 – Very well<br>4 – Significantly                     | 4 – Strongly agree<br>4 – Strongly agree                        | 4 – Every time 4 – Every time                                                            | 3 – Usually<br>4 – Every time                                               | 3 – Usually<br>4 – Every time                                    | 3 – Reasonably<br>4 – Fully                                                    | 3 – Usually<br>4 – Every time                                             | Agree<br>Strongly agree                      | 4 – To a great extent<br>4 – To a great extent                                             | Strongly agree<br>Strongly agree                   | 3 – Moderate<br>4 – To a great extent                                             |
| 7/28/2017 15:39:15 bhavyak4618@gmail.com 7/28/2017 16:35:30 mahaveerujainsmg@gmail.com                                                               | Bhavya k Yes  Mahaveer Yes                                | es<br>es                                 |                                                           | Bachelor's                    | Commerce<br>Commerce         | 3 – 70 to 84%                                    | 3 – Satisfactorily 4 –Thoroughly                                |                                                                                                        | 2 – Good                                       | 3 – Usually fair<br>4 – Always fair                          | 3 – Usually<br>3 – Usually                                        | 3 – Often<br>3 – Often                          | 2 – Moderately<br>3 – Very well                        | 3 – Agree<br>3 – Agree                                          | 3 – Usually<br>3 – Usually                                                               | 3 – Usually<br>3 – Usually                                                  | 3 – Usually<br>4 – Every time                                    | 2 – Partially<br>3 – Reasonably                                                | 3 – Usually<br>3 – Usually                                                | Agree<br>Agree                               | 3 – Moderate 3 – Moderate                                                                  | Agree<br>Agree                                     | 3 – Moderate<br>3 – Moderate                                                      |
| 7/28/2017 17:31:45                                                                                                                                   | Mohammmed Reehan Yes<br>Uma maheshwari.s Yes              |                                          | 21 2017-18 Male<br>20 2017-18 Female                      | Bachelor's                    | Commerce<br>Commerce         | 3 – 70 to 84%                                    | 3 – Satisfactorily 3 – Satisfactorily                           | <ul><li>3 – Sometimes effective</li><li>4 – Always effective</li></ul>                                 |                                                | 2 – Sometimes unfair<br>4 – Always fair                      | 4 – Every time 2 – Occasionally/Sometin                           | 3 – Often                                       | 4 – Significantly<br>2 – Moderately                    | 3 – Agree<br>3 – Agree                                          | •                                                                                        | 4 – Every time                                                              | 4 – Every time e 2 – Occasionally/Someti                         | 4 – Fully                                                                      | 3 – Usually<br>2 – Occasionally/Someti                                    | Strongly agree                               | <ul><li>3 – Moderate</li><li>3 – Moderate</li></ul>                                        | Agree<br>Neutral                                   | 3 – Moderate<br>2 – Some what                                                     |
| 7/28/2017 19:24:15 zeeshanalikhan28@gmail.com<br>7/28/2017 20:20:30 aftabmohammed313@gmail.com                                                       | MOHAMMED MUSHAYes<br>m MOHAMMED AFTAB Yes                 |                                          | 21 2017-18 Male<br>21 2017-18 Male                        |                               | Commerce<br>Commerce         |                                                  | 3 – Satisfactorily<br>3 – Satisfactorily                        | <ul><li>3 – Sometimes effective</li><li>3 – Sometimes effective</li></ul>                              |                                                | 2 – Sometimes unfair<br>2 – Sometimes unfair                 | 4 – Every time<br>3 – Usually                                     | 3 – Often<br>3 – Often                          | 4 – Significantly<br>4 – Significantly                 | <ul><li>4 – Strongly agree</li><li>4 – Strongly agree</li></ul> | <ul><li>4 – Every time</li><li>4 – Every time</li></ul>                                  | 4 – Every time<br>3 – Usually                                               | <ul><li>4 – Every time</li><li>4 – Every time</li></ul>          | 4 – Fully<br>4 – Fully                                                         | 3 – Usually<br>4 – Every time                                             | Strongly agree Strongly agree                | <ul><li>3 – Moderate</li><li>3 – Moderate</li></ul>                                        | Agree<br>Agree                                     | 3 – Moderate<br>3 – Moderate                                                      |
| 7/28/2017 21:16:45 wasayafsosansuzi99@gmail.co<br>7/28/2017 22:13:00 khanarshiyakhanum786@gmail                                                      | •                                                         |                                          | 19 2017-18 Female<br>18 2017-18 Female                    |                               | Commerce<br>Commerce         |                                                  | <ul><li>3 – Satisfactorily</li><li>4 –Thoroughly</li></ul>      | <ul><li>3 – Sometimes effective</li><li>4 – Always effective</li></ul>                                 | 1 – Fair<br>4– Excellent                       | 2 – Sometimes unfair<br>3 – Usually fair                     | 3 – Usually<br>4 – Every time                                     | 2 – Sometimes<br>3 – Often                      | 2 – Moderately<br>3 – Very well                        | 4 – Strongly agree<br>3 – Agree                                 | 3 – Usually<br>4 – Every time                                                            | 3 – Usually<br>0 – I don't have a mentor                                    | <ul><li>2 – Occasionally/Someti</li><li>4 – Every time</li></ul> | me 3 – Reasonably<br>4 – Fully                                                 | 2 – Occasionally/Someti<br>4 – Every time                                 | me Agree<br>Agree                            | 3 – Moderate<br>4 – To a great extent                                                      | Agree<br>Strongly agree                            | 3 – Moderate<br>3 – Moderate                                                      |
| 7/28/2017 23:09:15 vishwasgmvishu4644@gmail.com 7/29/2017 0:05:30 ullaskpandey1234@gmail.com                                                         | m Vishwas gm Yes<br>Ullas kk Yes                          |                                          | 18 2017-18 Male<br>17 2017-18 Male                        |                               | Commerce                     |                                                  | 1 – Indifferently<br>2 – Poorly                                 | <ul><li>2 – Just satisfactorily</li><li>2 – Just satisfactorily</li></ul>                              | 2 – Good<br>1 – Fair                           | 2 – Sometimes unfair<br>1 – Usually unfair                   | 3 – Usually<br>2 – Occasionally/Sometin                           | 3 – Often<br>e 2 – Sometimes                    | 2 – Moderately<br>2 – Moderately                       | 2 – Neutral<br>2 – Neutral                                      | <ul><li>3 – Usually</li><li>2– Occasionally/Sometime</li></ul>                           | 3 – Usually<br>s2 – Occasionally/Sometime                                   | 2 – Occasionally/Someti<br>e 2 – Occasionally/Someti             |                                                                                | 2 – Occasionally/Someti<br>1 – Rarely                                     | me Agree<br>Disagree                         | <ul><li>3 – Moderate</li><li>2 – Some what</li></ul>                                       | Agree<br>Neutral                                   | 3 – Moderate<br>2 – Some what                                                     |
| 7/29/2017 1:01:45 upendraredmi0011@gmail.com<br>7/29/2017 1:58:00 sushmashivajigowda@gmail.co                                                        |                                                           |                                          |                                                           | Bachelor's                    | Commerce                     |                                                  | 3 – Satisfactorily 3 – Satisfactorily                           | <ul><li>2 – Just satisfactorily</li><li>2 – Just satisfactorily</li></ul>                              | 2 – Good<br>2 – Good                           | 4 – Always fair<br>2 – Sometimes unfair                      | •                                                                 | 2 – Sometimes                                   | 2 – Moderately 2 – Moderately                          | 3 – Agree<br>2 – Neutral                                        | 3 – Usually                                                                              | 3 – Usually                                                                 | 4 – Every time<br>3 – Usually                                    | 4 – Fully<br>2 – Partially                                                     | 3 – Usually<br>3 – Usually                                                | Agree<br>Neutral                             | 3 – Moderate<br>3 – Moderate                                                               | Agree<br>Neutral                                   | 4 – To a great extent 3 – Moderate                                                |
| 7/29/2017 2:54:15 Kavanakavanasmg5@gmail.co<br>7/29/2017 3:50:30 tanzeemas22@gmail.com                                                               | Tanzeema.S Yes                                            | es<br>es                                 | 20 2017-18 Female<br>19 2017-18 Female                    | Bachelor's                    | Commerce                     | 2 – 55 to 69%                                    | 4 –Thoroughly                                                   | <ul><li>3 – Sometimes effective</li><li>4 – Always effective</li></ul>                                 | 3 – Very good                                  | 2 – Sometimes unfair 3 – Usually fair                        | 3 – Usually                                                       | 1 – Rarely<br>3 – Often                         | 3 – Very well 2 – Moderately                           | 3 – Agree<br>3 – Agree                                          | 2- Occasionally/Sometime 3 - Usually                                                     | 4 – Every time                                                              | 4 – Every time 4 – Every time                                    | 3 – Reasonably<br>4 – Fully                                                    | 3 – Usually<br>3 – Usually                                                | Agree<br>Agree                               | <ul><li>4 – To a great extent</li><li>3 – Moderate</li></ul>                               | Agree<br>Agree                                     | 4 – To a great extent 4 – To a great extent                                       |
| 7/29/2017 4:46:45                                                                                                                                    | Swaroop No<br>Hajira zainab Yes<br>Spoorthi p Yes         | 98<br>98                                 | 19 2017-18 Male<br>20 2017-18 Female<br>20 2017-18 Female | Bachelor's                    | Commerce Commerce            | 2 – 55 to 69%                                    | 3 – Satisfactorily 3 – Satisfactorily 3 – Satisfactorily        | <ul><li>2 – Just satisfactorily</li><li>4 – Always effective</li><li>4 – Always effective</li></ul>    | 2 – Good<br>3 – Very good<br>3 – Very good     | 2 – Sometimes unfair<br>3 – Usually fair<br>4 – Alwavs fair  | 3 – Usually<br>3 – Usually<br>4 – Every time                      | 3 – Often<br>3 – Often<br>4 – Regularly         | 2 – Moderately<br>2 – Moderately<br>3 – Very well      | 3 – Agree<br>4 – Strongly agree<br>4 – Strongly agree           | 3 – Usually<br>3 – Usually<br>4 – Every time                                             | <ul><li>3 – Usually</li><li>4 – Every time</li><li>4 – Every time</li></ul> | 4 – Every time<br>4 – Every time<br>3 – Usually                  | 4 – Fully<br>3 – Reasonably<br>4 – Fully                                       | 4 – Every time<br>3 – Usually<br>4 – Every time                           | Agree<br>Agree<br>Strongly agree             | <ul><li>3 – Moderate</li><li>3 – Moderate</li><li>4 – To a great extent</li></ul>          | Strongly agree<br>Strongly agree<br>Strongly agree | 3 – Moderate<br>4 – To a great extent<br>4 – To a great extent                    |
| 7/29/2017 7:35:30 spentilimatival200@gmail.com<br>7/29/2017 8:31:45 spoortilimatival200@gmail.com<br>7/29/2017 8:31:45 spoortilimatival200@gmail.com | Sneha.M Yes  Dhanush R A Yes                              | 98<br>98                                 |                                                           | Bachelor's                    |                              | 4 – 85 to 100%                                   | 4 –Thoroughly 2 – Poorly                                        | 4 – Always effective  4 – Always effective  3 – Sometimes effective                                    | 4– Excellent                                   | 4 – Always fair<br>3 – Usually fair                          | 4 – Every time 4 – Every time 2 – Occasionally/Sometin            | 4 – Regularly                                   | 4 – Significantly<br>3 – Very well                     | 4 – Strongly agree 4 – Strongly agree 3 – Agree                 | 4 – Every time<br>4 – Every time<br>3 – Usually                                          | 3 – Usually<br>3 – Usually                                                  | 4 – Every time 3 – Usually                                       | 4 – Fully<br>2 – Partially                                                     | 4 – Every time 4 – Every time 2 – Occasionally/Someti                     | Strongly agree                               | 4 – To a great extent<br>2 – Some what                                                     | Strongly agree Agree                               | 4 – To a great extent  2 – Some what                                              |
| 7/29/2017 9:28:00 mohammedsuhaibshahid@gma<br>7/29/2017 10:24:15 mallikataranun05@gmail.com                                                          |                                                           | es<br>es                                 | 21 2017-18 Male<br>20 2017-18 Female                      | Bachelor's                    | Commerce<br>Commerce         | 3 – 70 to 84%                                    | 3 – Satisfactorily 4 –Thoroughly                                | 3 – Sometimes effective                                                                                |                                                | 4 – Always fair<br>4 – Always fair                           | 4 – Every time 3 – Usually                                        | 4 – Regularly<br>3 – Often                      | 3 – Very well<br>3 – Very well<br>3 – Very well        | 4 – Strongly agree<br>3 – Agree                                 | 4 – Every time<br>3 – Usually                                                            | 4 – Every time 3 – Usually                                                  | 4 – Every time 3 – Usually                                       | 4 – Fully<br>3 – Reasonably                                                    | 4 – Every time 3 – Usually                                                | Strongly agree Agree                         | 4 – To a great extent 3 – Moderate                                                         | Agree<br>Agree<br>Agree                            | 2 – Some what<br>2 – Some what<br>3 – Moderate                                    |
| 7/29/2017 11:20:30 swathishet76@gmail.com 7/29/2017 12:16:45 sowmyasnsmg2000@gmail.cor                                                               | Swathi s Yes  Sowmya S N Yes                              | es<br>es                                 | 20 2017-18 Female                                         | Bachelor's                    | Commerce                     | 4 – 85 to 100%                                   | 4 –Thoroughly 3 – Satisfactorily                                | 4 – Always effective 4 – Always effective                                                              | 4- Excellent 4- Excellent                      | 4 – Always fair<br>4 – Always fair                           | 4 – Every time<br>4 – Every time                                  | 4 – Regularly<br>4 – Regularly                  | 4 – Significantly<br>3 – Very well                     | 4 – Strongly agree<br>4 – Strongly agree                        | •                                                                                        | 4 – Every time<br>3 – Usually                                               | 4 – Every time<br>4 – Every time                                 | 4 – Fully<br>4 – Fully                                                         | 4 – Every time<br>4 – Every time                                          | Strongly agree Strongly agree                | 4 – To a great extent<br>4 – To a great extent                                             | Strongly agree<br>Strongly agree                   | 4 – To a great extent<br>4 – To a great extent                                    |
| 7/29/2017 13:13:00 manaliasanghvi143@gmail.com<br>7/29/2017 14:09:15 ayeshabanu6656@gmail.com                                                        | Manali Yes<br>Ayesha banu Yes                             |                                          | 21 2017-18 Female<br>19 2017-18 Female                    | Bachelor's                    |                              | 4 – 85 to 100%                                   | 4 -Thoroughly 4 -Thoroughly                                     | <ul><li>4 – Always effective</li><li>4 – Always effective</li></ul>                                    | 4– Excellent<br>3 – Very good                  | 4 – Always fair<br>4 – Always fair                           | 3 – Usually<br>3 – Usually                                        | 4 – Regularly<br>3 – Often                      | 4 – Significantly<br>3 – Very well                     | 4 – Strongly agree<br>3 – Agree                                 | 4 – Every time<br>3 – Usually                                                            | 2 – Occasionally/Sometime<br>3 – Usually                                    |                                                                  | 4 – Fully<br>4 – Fully                                                         | 4 – Every time<br>4 – Every time                                          | Strongly agree<br>Agree                      | 4 – To a great extent<br>3 – Moderate                                                      | Strongly agree<br>Agree                            | 4 – To a great extent<br>3 – Moderate                                             |
| 7/29/2017 15:05:30 sureshsuresh14@gmail.com<br>7/29/2017 16:01:45 varun.k.rvaru@gmail.com                                                            | Suresh S K Yes<br>Varu Yes                                | es<br>es                                 | 18 2017-18 Male<br>19 2017-18 Male                        |                               | Commerce<br>Commerce         |                                                  | 3 – Satisfactorily<br>3 – Satisfactorily                        | <ul><li>2 – Just satisfactorily</li><li>3 – Sometimes effective</li></ul>                              | 2 – Good<br>3 – Very good                      | 4 – Always fair<br>4 – Always fair                           | 3 – Usually<br>3 – Usually                                        | 2 – Sometimes<br>3 – Often                      | 3 – Very well<br>3 – Very well                         | 3 – Agree<br>4 – Strongly agree                                 | 3 – Usually<br>3 – Usually                                                               | 3 – Usually<br>3 – Usually                                                  | 3 – Usually<br>3 – Usually                                       | 4 – Fully<br>4 – Fully                                                         | 2 – Occasionally/Someti<br>4 – Every time                                 |                                              | 3 – Moderate<br>3 – Moderate                                                               | Strongly agree<br>Agree                            | 3 – Moderate<br>4 – To a great extent                                             |
| 7/29/2017 16:58:00 sajnasaj156@gmail.com<br>7/29/2017 17:54:15 suchithramkbcom@gmail.com                                                             | Sajna M N Yes<br>Suchithra Mk Yes                         | -                                        | 20 2017-18 Female<br>19 2017-18 Female                    |                               | Commerce                     | 1– 30 to 54%<br>2 – 55 to 69%                    | 3 – Satisfactorily<br>3 – Satisfactorily                        | <ul><li>3 – Sometimes effective</li><li>4 – Always effective</li></ul>                                 | 3 – Very good<br>3 – Very good                 | 3 – Usually fair<br>0– Unfair                                | 3 – Usually                                                       | e 1 – Rarely<br>4 – Regularly                   | <ul><li>2 – Moderately</li><li>3 – Very well</li></ul> | 2 – Neutral<br>3 – Agree                                        | 1 – Rarely<br>4 – Every time                                                             | 2 – Occasionally/Sometime<br>2 – Occasionally/Sometime                      | •                                                                | 1 – Slightly<br>4 – Fully                                                      | 1 – Rarely<br>3 – Usually                                                 | Neutral<br>Agree                             | <ul><li>3 – Moderate</li><li>4 – To a great extent</li></ul>                               | Agree<br>Strongly agree                            | <ul><li>3 – Moderate</li><li>4 – To a great extent</li></ul>                      |
| 7/29/2017 18:50:30 sumalathatnaik@gmail.com<br>7/29/2017 19:46:45 chandanchandu0059@gmil.cm                                                          | Sumalatha kt Yes Chandan k s Yes                          | -                                        | 19 2017-18 Female<br>19 2017-18 Male                      | Bachelor's                    | Commerce                     |                                                  | 3 – Satisfactorily 3 – Satisfactorily                           |                                                                                                        | 3 – Very good<br>3 – Very good                 | 0– Unfair<br>3 – Usually fair                                | 3 – Usually<br>3 – Usually                                        | 4 – Regularly<br>3 – Often                      | 3 – Very well<br>3 – Very well                         | 3 – Agree<br>3 – Agree                                          | 4 – Every time<br>3 – Usually                                                            | 2 – Occasionally/Sometime<br>3 – Usually                                    | 3 – Usually                                                      | 4 – Fully<br>3 – Reasonably                                                    | 3 – Usually<br>3 – Usually                                                | Agree<br>Agree                               | 3 – Moderate<br>3 – Moderate                                                               | Strongly agree<br>Agree                            | 4 – To a great extent 3 – Moderate                                                |
| 7/29/2017 20:43:00 sujaysuj3@gmail.com<br>7/29/2017 21:39:15 arunkarematti@gmail.com                                                                 | Sujayss Yes<br>Arun Yes                                   | es<br>es                                 | 20 2017-18 Male<br>20 2017-18 Male                        | Bachelor's                    | Commerce                     |                                                  | 3 – Satisfactorily 3 – Satisfactorily                           | 3 – Sometimes effective                                                                                |                                                | 2 – Sometimes unfair<br>3 – Usually fair                     | 3 – Usually<br>4 – Every time                                     | 0– Never<br>4 – Regularly                       | 0– Not at all 3 – Very well                            | 0- Strongly disagree 3 - Agree                                  | 1 – Rarely<br>3 – Usually                                                                | 1 – Rarely<br>3 – Usually                                                   | 3 – Usually<br>4 – Every time                                    | 2 – Partially<br>4 – Fully                                                     | 1 – Rarely<br>3 – Usually                                                 | Strongly agree Agree                         | 4 – To a great extent 4 – To a great extent                                                | Neutral<br>Agree                                   | 4 – To a great extent 3 – Moderate                                                |
| 7/29/2017 22:35:30 abhimshet1999@gmail.com<br>7/29/2017 23:31:45 Venkateshpaiv5630@gmail.com                                                         | Abhishek m shet Yes  Venkatesh Pai V Yes                  | 9S<br>9S                                 | 20 2017-18 Male<br>20 2017-18 Male                        | Bachelor's                    |                              | 4 – 85 to 100%                                   | 3 – Satisfactorily 4 –Thoroughly                                | 4 – Always effective 3 – Sometimes effective                                                           |                                                | 4 – Always fair<br>4 – Always fair                           | 4 – Every time 4 – Every time                                     | 4 – Regularly<br>3 – Often                      | 4 – Significantly 3 – Very well                        | <ul><li>3 – Agree</li><li>4 – Strongly agree</li></ul>          | 4 – Every time 3 – Usually                                                               | 3 – Usually 3 – Usually                                                     | 4 – Every time 4 – Every time                                    | 4 – Fully<br>4 – Fully                                                         | 3 – Usually<br>3 – Usually                                                | Agree Strongly agree                         | 3 – Moderate 3 – Moderate                                                                  | Strongly agree Strongly agree                      | 4 – To a great extent 3 – Moderate                                                |
| 7/30/2017 0:28:00 Kishanm64074@gmail.com<br>7/30/2017 1:24:15 manikshet123@gmail.com                                                                 | Kishan Rajpurohit Yes Subramani k shet Yes                | es<br>es                                 | 21 2017-18 Male<br>19 2017-18 Male                        | Bachelor's                    |                              | 4 – 85 to 100%                                   | 4 –Thoroughly 4 –Thoroughly                                     | <ul><li>3 – Sometimes effective</li><li>4 – Always effective</li></ul>                                 | 4– Excellent                                   | 4 – Always fair<br>4 – Always fair                           | 3 – Usually 4 – Every time                                        | 3 – Often<br>4 – Regularly                      | 3 – Very well 3 – Very well 4 – Significantly          | 4 – Strongly agree 4 – Strongly agree                           | 3 – Usually 4 – Every time                                                               | 2 – Occasionally/Sometime 3 – Usually                                       | 4 – Every time                                                   | 3 – Reasonably 4 – Fully                                                       | 3 – Usually<br>3 – Usually                                                | Agree<br>Agree                               | <ul><li>3 – Moderate</li><li>4 – To a great extent</li></ul>                               | Agree<br>Strongly agree                            | <ul><li>3 – Moderate</li><li>4 – To a great extent</li><li>3 – Moderate</li></ul> |
| 7/30/2017 2:20:30 vinithhk117@gmail.com 7/30/2017 3:16:45 suniljustin33@gmail.com 7/30/2017 4:13:00 srilakshmikaranth5@gmail.com                     | Vinith HK Yes Sunil M Yes Strilakshmi karanth Yes         |                                          | 21 2017-18 Male<br>20 2017-18 Male<br>20 2017-18 Female   | Bachelor's                    |                              | 2 – 55 to 69%                                    | 3 – Satisfactorily 3 – Satisfactorily                           | 4 – Always effective 3 – Sometimes effective                                                           |                                                | 4 – Always fair<br>4 – Always fair<br>3 – Usually fair       | 4 – Every time 4 – Every time 3 – Usually                         | 4 – Regularly<br>3 – Often<br>4 – Regularly     | 4 – Significantly 2 – Moderately 4 – Significantly     | 4 – Strongly agree 3 – Agree 4 – Strongly agree                 | 4 – Every time 2– Occasionally/Sometime                                                  | •                                                                           | 4 – Every time 4 – Every time                                    | 3 – Reasonably 4 – Fully 3 – Reasonably                                        | 3 – Usually 2 – Occasionally/Someti                                       |                                              | 4 – To a great extent  3 – Moderate  4 – To a great extent                                 | Agree<br>Agree<br>Strongly agree                   | 3 – Moderate 2 – Some what                                                        |
| 7/30/2017 4:13:00 srilakshmikaranth5@gmail.com<br>7/30/2017 5:09:15 chandanagp1234@gmail.com<br>7/30/2017 6:05:30 subrahmanyag1999@gmail.cor         | Srilakshmi karanth Yes<br>Chandana Yes<br>Subrahmanya Yes | es                                       | 20 2017-18 Female<br>19 2017-18 Female<br>21 2017-18 Male | Bachelor's                    | Commerce Commerce            |                                                  | 3 – Satisfactorily 4 –Thoroughly 3 – Satisfactorily             | <ul><li>4 – Always effective</li><li>4 – Always effective</li><li>4 – Always effective</li></ul>       | 4– Excellent 4– Excellent 4– Excellent         | 3 – Usually fair<br>4 – Always fair<br>3 – Usually fair      | 3 – Usually<br>4 – Every time<br>3 – Usually                      | 4 – Regularly<br>4 – Regularly<br>4 – Regularly | 4 – Significantly 4 – Significantly 3 – Very well      | 4 – Strongly agree 4 – Strongly agree 3 – Agree                 | •                                                                                        | 4 – Every time 4 – Every time 3 – Usually                                   | 4 – Every time 3 – Usually 4 – Every time                        | <ul><li>3 – Reasonably</li><li>3 – Reasonably</li><li>3 – Reasonably</li></ul> | 4 – Every time<br>3 – Usually<br>3 – Usually                              | Agree<br>Strongly agree<br>Agree             | <ul><li>4 – To a great extent</li><li>4 – To a great extent</li><li>3 – Moderate</li></ul> | Strongly agree<br>Agree<br>Agree                   | 4 – To a great extent<br>4 – To a great extent<br>3 – Moderate                    |
| 7/30/2017 6:05:30 subranmanyag1999@gmail.com<br>7/30/2017 7:01:45 gowthamiraj0622@gmail.com<br>7/30/2017 7:58:00 akhileshakhil1998@gmail.com         | Gowthami Yes  Akhilesh A Yes                              |                                          | 21 2017-18 Male<br>19 2017-18 Female<br>21 2017-18 Male   | Bachelor's                    | Commerce Commerce            | 2 – 55 to 69%                                    | 3 – Satisfactorily 1 – Indifferently 3 – Satisfactorily         |                                                                                                        | 2 – Good                                       | 3 – Usually fair 2 – Sometimes unfair 3 – Usually fair       | 3 – Usually<br>1 – Rarely<br>3 – Usually                          | 4 – Regularly 2 – Sometimes 3 – Often           | 3 – Very well<br>2 – Moderately<br>4 – Significantly   | 3 – Agree<br>3 – Agree<br>3 – Agree                             | 3 – Usually<br>3 – Usually<br>1 – Rarely                                                 | 3 – Usually<br>1 – Rarely<br>3 – Usually                                    | 4 – Every time 1– Rarely 1– Rarely                               | 3 – Reasonably<br>2 – Partially<br>3 – Reasonably                              | 3 – Osually<br>2 – Occasionally/Someti<br>3 – Usually                     | Agree<br>me Neutral<br>Agree                 | <ul><li>3 – Moderate</li><li>2 – Some what</li><li>2 – Some what</li></ul>                 | Agree<br>Neutral<br>Agree                          | 3 – Moderate<br>2 – Some what<br>3 – Moderate                                     |
| 7/30/2017 7.56.00 aktiliesriaktii11996@gmail.com<br>7/30/2017 8:54:15 chethankanguvlli@gmail.com<br>7/30/2017 9:50:30 sidhivinayakiya30@gmail.com    | Chethan k Yes Sidhi s jain Yes                            |                                          | 19 2017-18 Male<br>19 2017-18 Female                      | Bachelor's                    | Commerce                     | 4 – 85 to 100%                                   | 4 – Thoroughly 3 – Satisfactorily                               |                                                                                                        | 3 – Very good                                  | 3 – Usually fair<br>3 – Usually fair<br>3 – Usually fair     | 3 – Usually<br>3 – Usually<br>3 – Usually                         | 3 – Often<br>3 – Often                          | 3 – Very well<br>3 – Very well                         | 3 – Agree<br>3 – Agree<br>3 – Agree                             | 2 – Occasionally/Sometime 3 – Usually                                                    | -                                                                           | 3 – Usually<br>3 – Usually                                       | 3 – Reasonably<br>3 – Reasonably<br>3 – Reasonably                             | 3 – Usually<br>3 – Usually<br>3 – Usually                                 | Agree<br>Agree<br>Agree                      | 3 – Moderate 3 – Moderate                                                                  | Agree<br>Agree<br>Agree                            | 3 – Moderate<br>3 – Moderate<br>3 – Moderate                                      |
| 7/30/2017 10:46:45 chayad949@gmail.com 7/30/2017 11:43:00 jainroshan729@gmail.com                                                                    | Chaya D Yes Roshan kumar jain Yes                         | es                                       | 19 2017-18 Female<br>20 2017-18 Male                      | Bachelor's                    | Commerce<br>Commerce         | 3 – 70 to 84%                                    | 3 – Satisfactorily 3 – Satisfactorily                           | 3 – Sometimes effective 3 – Sometimes effective                                                        | 3 – Very good                                  | 4 – Always fair<br>3 – Usually fair                          | 4 – Every time<br>3 – Usually                                     | 3 – Often<br>3 – Often                          | 4 – Significantly 3 – Very well                        | 3 – Agree<br>3 – Agree<br>3 – Agree                             | -                                                                                        | 3 – Usually<br>3 – Usually                                                  | 3 – Usually<br>4 – Every time                                    | 3 – Reasonably<br>4 – Fully                                                    | 3 – Usually<br>4 – Every time                                             | Agree<br>Agree                               | 4 – To a great extent<br>3 – Moderate                                                      | Strongly agree<br>Agree                            | 4 – To a great extent 3 – Moderate                                                |
| 7/30/2017 12:39:15 aishutidimidikar0096@gmail.com                                                                                                    | m Aishwarya s Yes Sudarshan c dongre Yes                  | es                                       | 19 2017-18 Female<br>20 2017-18 Male                      | Bachelor's                    | Commerce                     | 1– 30 to 54%                                     | 4 —Thoroughly 4 —Thoroughly                                     |                                                                                                        | 3 – Very good                                  | 4 – Always fair<br>3 – Usually fair                          | 0– Never<br>4 – Every time                                        | 3 – Often<br>3 – Often                          | 3 – Very well<br>4 – Significantly                     | 4 – Strongly agree<br>3 – Agree                                 | 4 – Every time                                                                           | 4 – Every time                                                              | 4 – Every time<br>4 – Every time                                 | 3 – Reasonably<br>3 – Reasonably                                               | 1 – Rarely<br>3 – Usually                                                 | Agree<br>Agree                               | 3 – Moderate<br>3 – Moderate                                                               | Disagree<br>Agree                                  | 2 – Some what<br>3 – Moderate                                                     |
| 7/30/2017 14:31:45 shashanksr935@gmail.com<br>7/30/2017 15:28:00 bharathckgowda00@gmail.com                                                          | Shashank S.r Yes                                          | es                                       | 20 2017-18 Male<br>20 2017-18 Male                        | Bachelor's                    | Commerce                     |                                                  | 3 – Satisfactorily                                              | <ul><li>4 – Always effective</li><li>3 – Sometimes effective</li></ul>                                 | 3 – Very good                                  | 3 – Usually fair<br>3 – Usually fair                         | 3 – Usually<br>3 – Usually                                        | 3 – Often<br>2 – Sometimes                      | 4 – Significantly<br>3 – Very well                     | 4 – Strongly agree<br>3 – Agree                                 | 4 – Every time<br>3 – Usually                                                            | 3 – Usually<br>3 – Usually                                                  | 4 – Every time<br>3 – Usually                                    | 3 – Reasonably<br>3 – Reasonably                                               | 4 – Every time<br>3 – Usually                                             | Strongly agree<br>Neutral                    | 3 – Moderate<br>3 – Moderate                                                               | Agree<br>Neutral                                   | 4 – To a great extent<br>3 – Moderate                                             |