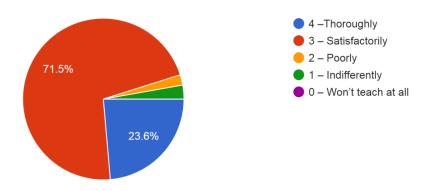

|                                                                                                                                                      | 1. P                                                      | Please                                   |                                                           | 5 What                        | 6 What                       |                                                  |                                                                 |                                                                                                        |                                                |                                                              |                                                                   | 12. The institute taken                         | on 14 The teaching and                                 |                                                                 | 16. Togghere inform you                                                                  |                                                                             |                                                                  | 10. The teachers identifi                                                      |                                                                           | 21. The institution makes                    | ZZ. The Institute/ teachers use student centric                                            | S                                                  | 24. Efforts are made by the                                                       |
|------------------------------------------------------------------------------------------------------------------------------------------------------|-----------------------------------------------------------|------------------------------------------|-----------------------------------------------------------|-------------------------------|------------------------------|--------------------------------------------------|-----------------------------------------------------------------|--------------------------------------------------------------------------------------------------------|------------------------------------------------|--------------------------------------------------------------|-------------------------------------------------------------------|-------------------------------------------------|--------------------------------------------------------|-----------------------------------------------------------------|------------------------------------------------------------------------------------------|-----------------------------------------------------------------------------|------------------------------------------------------------------|--------------------------------------------------------------------------------|---------------------------------------------------------------------------|----------------------------------------------|--------------------------------------------------------------------------------------------|----------------------------------------------------|-----------------------------------------------------------------------------------|
| Timestamp Email Address                                                                                                                              | con<br>is th                                              | onfirm this<br>the first<br>nd only time | 2. Age 3. Year 4. Gend                                    | 5. What degree er program are | 6. What subject area are you | 7. How much of the syllabus was                  | 8. How well did the teachers prepare for                        | 9. How well were the teachers able to                                                                  | 10. The teacher's approach to teaching car     |                                                              | rnal 12. Was your performanc                                      | active interest in pron                         | • • • •                                                | our 15. The institution provides u in multiple opportunities to | 16. Teachers inform you     about your expected     competencies, course                 | 17. Your mentor does a necessary follow-up with                             | 18. The teachers illustrate the concepts through examples and    | your strengths and encourage you with                                          | 20. Teachers are able to                                                  | the monitoring, review and                   |                                                                                            | 23. Teachers encourage you to participate in       | institute/ teachers to inculcate soft skills, life skills and employability       |
|                                                                                                                                                      | you                                                       | ou answer<br>is survey.                  |                                                           | you pursuing<br>now           | currently<br>pursuing        | covered in the class                             | s the classes                                                   | communicate                                                                                            | best be described as                           | teachers.                                                    | with you                                                          | exchange, field visit opportunities for stude   | cognitive, social and ents. emotional growth           | learn and grow.                                                 | outcomes, and programme outcomes.                                                        | an assigned task to you.                                                    | applications.                                                    | providing right level of<br>challenges                                         | them.                                                                     | improvement of the teaching learning process | problem solving                                                                            | extracurricular activities.                        | skills to make you ready for the world of work.                                   |
| 7/25/2017 22:58:00 sureshhm62@gmail.com<br>7/25/2017 23:54:15 arunpreetham2@gmail.com                                                                | Suresh HM Yes<br>Aruna G Yes                              |                                          | 56 2017-18 Male<br>19 2017-18 Male                        | Bachelor's<br>Bachelor's      | Commerce<br>Commerce         | 4 – 85 to 100%<br>3 – 70 to 84%                  | 4 –Thoroughly<br>3 – Satisfactorily                             | <ul><li>4 – Always effective</li><li>4 – Always effective</li></ul>                                    | 4– Excellent<br>3 – Very good                  | 4 – Always fair<br>3 – Usually fair                          | 4 – Every time<br>3 – Usually                                     | 3 – Often<br>4 – Regularly                      | 3 – Very well<br>3 – Very well                         | 4 – Strongly agree<br>3 – Agree                                 | 4 – Every time<br>3 – Usually                                                            | 3 – Usually<br>3 – Usually                                                  | 3 – Usually<br>4 – Every time                                    | 3 – Reasonably<br>4 – Fully                                                    | 4 – Every time<br>4 – Every time                                          | Strongly agree<br>Agree                      | 3 – Moderate<br>1 – Very little                                                            | Agree<br>Strongly agree                            | 4 – To a great extent<br>3 – Moderate                                             |
| 7/26/2017 0:50:30 harzuu2687@gmail.com<br>7/26/2017 1:46:45 arunkumarssimpi1999@gmail.c                                                              | Harshitha S G Yes om Arun kumar S Yes                     | es<br>es                                 | 19 2017-18 Female<br>19 2017-18 Male                      | Bachelor's                    | Commerce                     | 3 – 70 to 84%<br>4 – 85 to 100%                  | 4 –Thoroughly 3 – Satisfactorily                                | <ul><li>4 – Always effective</li><li>4 – Always effective</li></ul>                                    | 3 – Very good<br>4– Excellent                  | 4 – Always fair<br>3 – Usually fair                          | 3 – Usually<br>4 – Every time                                     | 4 – Regularly<br>4 – Regularly                  | 4 – Significantly 4 – Significantly                    | 4 – Strongly agree 4 – Strongly agree                           | 3 – Usually<br>4 – Every time                                                            | 4 – Every time<br>4 – Every time                                            | 4 – Every time<br>3 – Usually                                    | 4 – Fully<br>4 – Fully                                                         | 4 – Every time<br>4 – Every time                                          | Strongly agree<br>Agree                      | 3 – Moderate<br>4 – To a great extent                                                      | Agree<br>Agree                                     | 3 – Moderate 4 – To a great extent                                                |
| 7/26/2017 2:43:00 harshithadummale@gmail.com<br>7/26/2017 3:39:15 athoofaka@gmail.com                                                                | Harshitha h r Yes Athoofa.ka Yes                          | es<br>es                                 | 18 2017-18 Female 19 2017-18 Female                       | Bachelor's                    | Commerce                     | 2 – 55 to 69%<br>0 –Below 30%                    | 3 – Satisfactorily 3 – Satisfactorily                           | <ul><li>4 – Always effective</li><li>4 – Always effective</li></ul>                                    | 2 – Good<br>2 – Good                           | 3 – Usually fair 3 – Usually fair                            | 4 – Every time 0– Never                                           | 4 – Regularly<br>3 – Often                      | 3 – Very well 3 – Very well                            | 3 – Agree<br>3 – Agree                                          | <ul><li>3 – Usually</li><li>2– Occasionally/Sometime</li></ul>                           |                                                                             | 4 – Every time                                                   | 3 – Reasonably 2 – Partially                                                   | 3 – Usually 2 – Occasionally/Someti                                       |                                              | <ul><li>3 – Moderate</li><li>4 – To a great extent</li></ul>                               | Agree<br>Agree                                     | 4 – To a great extent 4 – To a great extent                                       |
| 7/26/2017 4:35:30 akshathasalgar@gmail.com<br>7/26/2017 5:31:45 chandana.skpr@gmail.com                                                              | Akshatha. K Yes Chandana.R.S Yes                          | es<br>es                                 | 20 2017-18 Female<br>20 2017-18 Female                    | Bachelor's                    | Commerce                     | 3 – 70 to 84%<br>3 – 70 to 84%                   | 3 – Satisfactorily 3 – Satisfactorily                           | 3 – Sometimes effective 3 – Sometimes effective                                                        | . –                                            | 4 – Always fair<br>3 – Usually fair                          | 3 – Usually<br>3 – Usually                                        | 4 – Regularly 4 – Regularly                     | 3 – Very well 3 – Very well                            | 3 – Agree<br>3 – Agree                                          | 4 – Every time 4 – Every time                                                            | 3 – Usually<br>3 – Usually                                                  | 4 – Every time 4 – Every time                                    | 3 – Reasonably 3 – Reasonably                                                  | 3 – Usually<br>3 – Usually                                                | Agree<br>Agree                               | 3 – Moderate 3 – Moderate                                                                  | Agree<br>Agree                                     | 3 – Moderate 3 – Moderate                                                         |
| 7/26/2017 6:28:00 geethachinki47@gmail.com<br>7/26/2017 7:24:15 Flaviafernandis3@gmail.com                                                           | Geetha.v Yes Flavia fernandis Yes                         | es<br>es                                 | 19 2017-18 Female<br>20 2017-18 Female                    | Bachelor's                    | Commerce                     | 4 – 85 to 100%<br>4 – 85 to 100%                 | 3 – Satisfactorily 3 – Satisfactorily                           | 4 – Always effective 4 – Always effective                                                              | 4- Excellent 4- Excellent                      | 4 – Always fair<br>4 – Always fair                           | 4 – Every time 4 – Every time                                     | 4 – Regularly 4 – Regularly                     | 3 – Very well 3 – Very well                            | 3 – Agree<br>3 – Agree                                          | 4 – Every time 4 – Every time                                                            | 4 – Every time 4 – Every time                                               | 4 – Every time 4 – Every time                                    | 4 – Fully<br>4 – Fully                                                         | 4 – Every time<br>4 – Every time                                          | Agree Strongly agree                         | 4 – To a great extent 4 – To a great extent                                                | Strongly agree Agree                               | 4 – To a great extent 3 – Moderate                                                |
| 7/26/2017 8:20:30 sivaranjanismg99@gmail.com<br>7/26/2017 9:16:45 ashwini9108392509@gmail.co                                                         | Sivaranjani S Yes<br>n Ashwini R Yes                      | es<br>es                                 | 19 2017-18 Female 19 2017-18 Female                       | Bachelor's                    | Commerce                     | 4 – 85 to 100%                                   | 4 – I horoughly 3 – Satisfactorily                              | <ul><li>3 – Sometimes effective</li><li>4 – Always effective</li></ul>                                 | 3 – Very good<br>4– Excellent                  | 3 – Usually fair<br>4 – Always fair                          | 3 – Usually<br>3 – Usually                                        | 3 – Often<br>4 – Regularly                      | 3 – Very well 3 – Very well                            | 3 – Agree 4 – Strongly agree                                    | <ul><li>2– Occasionally/Sometime</li><li>4 – Every time</li><li>1 – Borok</li></ul>      | 3 – Usually                                                                 | 3 – Usually 4 – Every time                                       | 2 – Partially<br>4 – Fully                                                     | 3 – Usually 4 – Every time                                                | Agree Strongly agree                         | 0 – Not at all 4 – To a great extent                                                       | Neutral Strongly agree                             | 3 – Moderate 3 – Moderate                                                         |
| 7/26/2017 10:13:00 archanasnaik25@gmail.com<br>7/26/2017 11:09:15 jayanthjayu1230@gmail.com<br>7/26/2017 12:05:30 bhoomikoppadaal@gmail.com          | Archana s Yes Jayanth. D Yes Bhoomika P Yes               | es<br>es                                 | 20 2017-18 Female<br>19 2017-18 Male<br>19 2017-18 Female | Bachelor's                    | Commerce                     | 1– 30 to 54%<br>4 – 85 to 100%<br>4 – 85 to 100% | 3 – Satisfactorily 3 – Satisfactorily 3 – Satisfactorily        | 2 – Just satisfactorily 4 – Always effective 4 – Always effective                                      | 3 – Very good<br>4– Excellent<br>3 – Very good | 4 – Always fair<br>4 – Always fair<br>4 – Always fair        | 1 – Rarely<br>3 – Usually<br>3 – Usually                          | 4 – Regularly<br>3 – Often<br>3 – Often         | 3 – Very well<br>3 – Very well<br>3 – Very well        | 4 – Strongly agree<br>3 – Agree<br>4 – Strongly agree           | 1 – Rarely<br>3 – Usually<br>4 – Every time                                              | 3 – Usually<br>3 – Usually<br>3 – Usually                                   | 4 – Every time 4 – Every time 3 – Usually                        | 4 – Fully<br>3 – Reasonably<br>4 – Fully                                       | 4 – Every time 4 – Every time                                             | Agree<br>Agree                               | <ul><li>3 – Moderate</li><li>3 – Moderate</li><li>4 – To a great extent</li></ul>          | Agree<br>Agree<br>Agree                            | 3 – Moderate<br>3 – Moderate<br>3 – Moderate                                      |
| 7/26/2017 13:01:45 divyashpalegar1999@gmail.com<br>7/26/2017 13:58:00 kalpanansmg2018@gmail.com                                                      | n Divya sh Yes<br>Kalpana.n Yes                           | es                                       | 20 2017-18 Female<br>21 2017-18 Female                    | Bachelor's                    | Commerce                     | 4 – 85 to 100%<br>4 – 85 to 100%                 | 3 – Satisfactorily 3 – Satisfactorily                           | 4 – Always effective  3 – Sometimes effective                                                          | 4– Excellent 3 – Very good                     | 4 – Always fair<br>3 – Usually fair                          | 3 – Usually<br>3 – Usually<br>3 – Usually                         | 4 – Regularly<br>4 – Regularly                  | 3 – Very well<br>4 – Significantly                     | 3 – Agree<br>4 – Strongly agree                                 | 4 – Every time 4 – Every time 4 – Every time                                             | 4 – Every time 3 – Usually                                                  | 4 – Every time 3 – Usually                                       | 4 – Fully<br>4 – Fully<br>4 – Fully                                            | 3 – Usually<br>4 – Every time<br>4 – Every time                           | Agree<br>Agree<br>Agree                      | 3 – Moderate 4 – To a great extent                                                         | Agree<br>Agree<br>Agree                            | 3 – Moderate<br>3 – Moderate<br>4 – To a great extent                             |
| 7/26/2017 14:54:15 akashgowdack@gmail.com 7/26/2017 15:50:30 deekshasharina1111@gmail.co                                                             | Akash Gowda C K Yes<br>m Deeksha Yes                      | es                                       | 19 2017-18 Male 19 2017-18 Female                         | Bachelor's                    | Commerce                     | 4 – 85 to 100%<br>3 – 70 to 84%                  | 3 – Satisfactorily 3 – Satisfactorily                           | 3 – Sometimes effective 3 – Sometimes effective                                                        | 3 – Very good                                  | 3 – Usually fair<br>3 – Usually fair                         | 3 – Usually<br>4 – Every time                                     | 3 – Often<br>3 – Often                          | 3 – Very well<br>3 – Very well                         | 3 – Agree<br>4 – Strongly agree                                 | 3 – Usually<br>3 – Usually                                                               | 3 – Usually<br>4 – Every time                                               | 4 – Every time<br>4 – Every time                                 | 3 – Reasonably<br>4 – Fully                                                    | 3 – Usually<br>3 – Usually                                                | Agree<br>Agree                               | 3 – Moderate 4 – To a great extent                                                         | Agree<br>Strongly agree                            | 3 – Moderate 3 – Moderate                                                         |
| 7/26/2017 16:46:45 kavyasmg28@gmail.com<br>7/26/2017 17:43:00 akshitha1531999@gmail.com                                                              | Kavya. P Yes<br>Akshitha.s Yes                            | es<br>es                                 | 19 2017-18 Female<br>20 2017-18 Female                    | 5                             | •                            | 0 –Below 30%<br>4 – 85 to 100%                   | 3 – Satisfactorily<br>4 –Thoroughly                             | <ul><li>2 – Just satisfactorily</li><li>4 – Always effective</li></ul>                                 | 2 – Good<br>4– Excellent                       | 3 – Usually fair<br>3 – Usually fair                         | 2 – Occasionally/Sometin<br>3 – Usually                           |                                                 | 3 – Very well<br>3 – Very well                         | 3 – Agree<br>3 – Agree                                          | 3 – Usually<br>3 – Usually                                                               | 3 – Usually<br>2 – Occasionally/Sometime                                    | 4 – Every time                                                   | 3 – Reasonably<br>2 – Partially                                                | 3 – Usually<br>3 – Usually                                                | Agree<br>Agree                               | 3 – Moderate<br>3 – Moderate                                                               | Agree<br>Agree                                     | 3 – Moderate<br>1 – Very little                                                   |
| 7/26/2017 18:39:15 Keerthanasg99@gmail.com<br>7/26/2017 19:35:30 anushabhatt96633@gmail.com                                                          | Keerthana sg Yes<br>Anusha Yes                            | es<br>es                                 | 19 2017-18 Female<br>19 2017-18 Female                    |                               |                              | 3 – 70 to 84%<br>0 –Below 30%                    | 3 – Satisfactorily<br>3 – Satisfactorily                        | <ul><li>4 – Always effective</li><li>4 – Always effective</li></ul>                                    | 3 – Very good<br>3 – Very good                 | 4 – Always fair<br>3 – Usually fair                          | 1 – Rarely<br>4 – Every time                                      | 4 – Regularly<br>4 – Regularly                  | 3 – Very well<br>4 – Significantly                     | 3 – Agree<br>3 – Agree                                          | 4 – Every time<br>4 – Every time                                                         | 1 – Rarely<br>4 – Every time                                                | 4 – Every time<br>4 – Every time                                 | 3 – Reasonably<br>4 – Fully                                                    | 4 – Every time<br>3 – Usually                                             | Agree<br>Agree                               | <ul><li>3 – Moderate</li><li>4 – To a great extent</li></ul>                               | Agree<br>Agree                                     | 3 – Moderate<br>4 – To a great extent                                             |
| 7/26/2017 20:31:45 syedu9080@gmail.com<br>7/26/2017 21:28:00 kirankv9972@gmail.com                                                                   | Syed Ali Yes<br>Kiran kv Yes                              | es<br>es                                 | 20 2017-18 Male<br>19 2017-18 Male                        |                               | Commerce<br>Commerce         |                                                  | 3 – Satisfactorily<br>3 – Satisfactorily                        | <ul><li>2 – Just satisfactorily</li><li>4 – Always effective</li></ul>                                 | 3 – Very good<br>4– Excellent                  | 3 – Usually fair<br>2 – Sometimes unfair                     | 4 – Every time<br>1 – Rarely                                      | 4 – Regularly<br>1 – Rarely                     | 3 – Very well<br>4 – Significantly                     | 3 – Agree<br>3 – Agree                                          | 3 – Usually<br>4 – Every time                                                            | 3 – Usually<br>3 – Usually                                                  | 1– Rarely<br>2 – Occasionally/Someti                             | 2 – Partially<br>me 4 – Fully                                                  | 3 – Usually<br>1 – Rarely                                                 | Agree<br>Neutral                             | 2 – Some what<br>4 – To a great extent                                                     | Agree<br>Neutral                                   | <ul><li>3 – Moderate</li><li>2 – Some what</li></ul>                              |
| 7/26/2017 22:24:15 bhoomikbhumi@gmail.com<br>7/26/2017 23:20:30 harshitharock3@gmail.com                                                             | Bhoomika SP Yes<br>Harshitha Jain Yes                     | es<br>es                                 | 19 2017-18 Female<br>18 2017-18 Female                    |                               | Commerce<br>Commerce         |                                                  | 4 –Thoroughly<br>3 – Satisfactorily                             | <ul><li>2 – Just satisfactorily</li><li>4 – Always effective</li></ul>                                 | 2 – Good<br>4– Excellent                       | 3 – Usually fair<br>3 – Usually fair                         | 3 – Usually<br>1 – Rarely                                         | 1 – Rarely<br>4 – Regularly                     | 3 – Very well<br>2 – Moderately                        | 3 – Agree<br>3 – Agree                                          | 3 – Usually<br>3 – Usually                                                               | <ul><li>3 – Usually</li><li>2 – Occasionally/Sometime</li></ul>             | 4 – Every time<br>e 4 – Every time                               | 3 – Reasonably<br>1 – Slightly                                                 | 1 – Rarely<br>3 – Usually                                                 | Agree<br>Strongly agree                      | <ul><li>3 – Moderate</li><li>2 – Some what</li></ul>                                       | Agree<br>Strongly agree                            | 3 – Moderate<br>3 – Moderate                                                      |
| 7/27/2017 0:16:45 karthik.kadi.9@gmail.com<br>7/27/2017 1:13:00 swamybs9876@gmail.com                                                                | Karthik Yes<br>Swamy Yes                                  | es<br>es                                 | 20 2017-18 Male<br>19 2017-18 Male                        | Bachelor's                    |                              | 4 – 85 to 100%                                   | <ul><li>3 – Satisfactorily</li><li>4 –Thoroughly</li></ul>      | <ul><li>3 – Sometimes effective</li><li>4 – Always effective</li></ul>                                 | 3 – Very good<br>2 – Good                      | 3 – Usually fair<br>4 – Always fair                          | 3 – Usually<br>4 – Every time                                     | 3 – Often<br>4 – Regularly                      | 3 – Very well<br>4 – Significantly                     | 3 – Agree<br>3 – Agree                                          | 3 – Usually<br>4 – Every time                                                            | •                                                                           | <ul><li>3 – Usually</li><li>4 – Every time</li></ul>             | 3 – Reasonably<br>4 – Fully                                                    | 3 – Usually<br>4 – Every time                                             | Agree<br>Strongly agree                      | <ul><li>3 – Moderate</li><li>4 – To a great extent</li></ul>                               | Strongly agree<br>Strongly agree                   | 3 – Moderate<br>4 – To a great extent                                             |
| 7/27/2017 2:09:15 swathisandhyag@gmail.com<br>7/27/2017 3:05:30 sajjansajjan01@gmail.com                                                             | Swathi.R Yes<br>Sumith H Sajjan Yes                       | es<br>es                                 | 18 2017-18 Male                                           |                               | Commerce                     | 3 – 70 to 84%                                    | 4 –Thoroughly<br>3 – Satisfactorily                             | <ul><li>4 – Always effective</li><li>3 – Sometimes effective</li></ul>                                 | 4– Excellent<br>2 – Good                       | 4 – Always fair<br>3 – Usually fair                          | 4 – Every time<br>3 – Usually                                     | 4 – Regularly<br>3 – Often                      | 3 – Very well<br>2 – Moderately                        | 4 – Strongly agree<br>2 – Neutral                               | 3 – Usually<br>3 – Usually                                                               | <ul><li>3 – Usually</li><li>2 – Occasionally/Sometime</li></ul>             | •                                                                | •                                                                              | 4 – Every time<br>2 – Occasionally/Someti                                 | J                                            | <ul><li>4 – To a great extent</li><li>3 – Moderate</li></ul>                               | Strongly agree<br>Neutral                          | 4 – To a great extent<br>3 – Moderate                                             |
| 7/27/2017 4:01:45 sumanthsonu09@gmail.com<br>7/27/2017 4:58:00 yashwanthys21@gmail.com                                                               | Sumanth m Yes Yashwanth S Yes                             | es<br>es                                 | 19 2017-18 Male<br>20 2017-18 Male                        | Bachelor's                    |                              | 4 – 85 to 100%                                   | 3 – Satisfactorily 3 – Satisfactorily                           | <ul><li>3 – Sometimes effective</li><li>4 – Always effective</li></ul>                                 | 3 – Very good                                  | 3 – Usually fair<br>4 – Always fair                          | 2 – Occasionally/Sometin 3 – Usually                              | 4 – Regularly                                   | 3 – Very well<br>3 – Very well                         | 3 – Agree<br>4 – Strongly agree                                 | 3 – Usually<br>4 – Every time                                                            | 3 – Usually<br>3 – Usually                                                  | 3 – Usually<br>4 – Every time                                    | 3 – Reasonably 3 – Reasonably                                                  | 2 – Occasionally/Someti 2 – Occasionally/Someti                           | J                                            | 2 – Some what<br>3 – Moderate                                                              | Agree<br>Strongly agree                            | 3 – Moderate<br>3 – Moderate                                                      |
| 7/27/2017 5:54:15 suhas4462@gmail.com<br>7/27/2017 6:50:30 arjunthundsara@gmail.com                                                                  | Suhas sh Yes Arjun Yes                                    | es<br>es                                 | 19 2017-18 Male<br>20 2017-18 Male                        | Bachelor's                    | Commerce                     | 3 – 70 to 84%                                    | 3 – Satisfactorily 3 – Satisfactorily                           | 4 – Always effective 3 – Sometimes effective                                                           |                                                | 2 – Sometimes unfair<br>3 – Usually fair                     | 4 – Every time<br>4 – Every time                                  | 4 – Regularly<br>3 – Often                      | 3 – Very well<br>3 – Very well                         | 4 – Strongly agree<br>3 – Agree                                 | 2– Occasionally/Sometime 3 – Usually                                                     | 3 – Usually                                                                 | 4 – Every time<br>3 – Usually                                    | 3 – Reasonably 3 – Reasonably                                                  | 1 – Rarely<br>3 – Usually                                                 | Agree<br>Agree                               | 3 – Moderate<br>3 – Moderate                                                               | Neutral<br>Agree                                   | 3 – Moderate<br>3 – Moderate                                                      |
| 7/27/2017 7:46:45 adityasgr123@gmail.com<br>7/27/2017 8:43:00 supreetha891@gmail.com                                                                 | Aditya Yes Supreetha.B.A Yes                              | es<br>es                                 | 20 2017-18 Male<br>19 2017-18 Female                      | Bachelor's                    | Commerce                     | 2 – 55 to 69%                                    | 3 – Satisfactorily 3 – Satisfactorily                           |                                                                                                        | 2 – Good                                       | 3 – Usually fair 2 – Sometimes unfair                        | 4 – Every time 2 – Occasionally/Sometin                           |                                                 | 3 – Very well 3 – Very well                            | 3 – Agree<br>3 – Agree                                          | •                                                                                        | 3 – Usually<br>2 – Occasionally/Sometime                                    |                                                                  | •                                                                              | 3 – Usually 2 – Occasionally/Someti                                       |                                              | 3 – Moderate 2 – Some what                                                                 | Agree<br>Agree                                     | 3 – Moderate 2 – Some what                                                        |
| 7/27/2017 9:39:15 bhoomika.j317@gmail.com<br>7/27/2017 10:35:30 swathimm28@gmail.com<br>7/27/2017 11:31:45 vinutha9632@gmail.com                     | Bhoomika Yes Swathi M Yes Vinutha.N Yes                   | es                                       | 18 2017-18 Female                                         | Bachelor's                    | Commerce Commerce            | 4 – 85 to 100%                                   | 3 – Satisfactorily 4 –Thoroughly 3 – Satisfactorily             | <ul><li>3 – Sometimes effective</li><li>4 – Always effective</li><li>3 – Sometimes effective</li></ul> | 4– Excellent                                   | 3 – Usually fair<br>3 – Usually fair<br>4 – Alwavs fair      | 3 – Usually<br>4 – Every time<br>3 – Usually                      | 3 – Often<br>4 – Regularly<br>2 – Sometimes     | 3 – Very well<br>3 – Very well<br>3 – Very well        | 3 – Agree<br>4 – Strongly agree<br>3 – Agree                    | 3 – Usually<br>3 – Usually<br>3 – Usually                                                | <ul><li>3 – Usually</li><li>4 – Every time</li><li>3 – Usually</li></ul>    | 3 – Usually 4 – Every time 3 – Usually                           | 4 – Fully<br>4 – Fully<br>4 – Fully                                            | 4 – Every time<br>3 – Usually<br>3 – Usually                              | Agree Strongly agree                         | <ul><li>3 – Moderate</li><li>4 – To a great extent</li><li>3 – Moderate</li></ul>          | Agree<br>Agree<br>Agree                            | 3 – Moderate<br>4 – To a great extent<br>3 – Moderate                             |
| 7/27/2017 11:31:45 Vindina9032@gmail.com<br>7/27/2017 12:28:00 yashaswinigowda160@gamil.com<br>7/27/2017 13:24:15 vijismg03@gmail.com                | om Yashaswini M Yes<br>vijay s Yes                        | 98<br>98                                 |                                                           | Bachelor's                    |                              | 4 – 85 to 100%                                   | 4 –Thoroughly 2 – Poorly                                        |                                                                                                        | 4– Excellent                                   | 3 – Usually fair 3 – Usually fair                            | 3 – Usually 2 – Occasionally/Sometin                              | 4 – Regularly                                   | 4 – Significantly 2 – Moderately                       | 4 – Strongly agree<br>3 – Agree                                 | 4 – Every time<br>3 – Usually                                                            | 4 – Every time 2 – Occasionally/Sometime                                    | 3 – Usually                                                      | 4 – Fully<br>2 – Partially                                                     | 4 – Every time<br>1 – Rarely                                              | Agree<br>Strongly agree<br>Agree             | 4 – To a great extent 3 – Moderate                                                         | Strongly agree<br>Agree                            | 4 – To a great extent 3 – Moderate                                                |
| 7/27/2017 14:20:30 vijaysmg777@gmail.com 7/27/2017 15:16:45 ganavijayasimha@gmail.com                                                                | Vijay s Yes<br>Ganavi S J Yes                             |                                          | 18 2017-18 Male<br>19 2017-18 Female                      | Bachelor's                    |                              | 4 – 85 to 100%                                   | 3 – Satisfactorily 3 – Satisfactorily                           |                                                                                                        | 2 – Good                                       | 3 – Usually fair<br>3 – Usually fair                         | 3 – Usually<br>3 – Usually                                        | 2 – Sometimes<br>3 – Often                      | 2 – Moderately<br>3 – Very well                        | 3 – Agree<br>3 – Agree                                          | 2- Occasionally/Sometime 3 - Usually                                                     | s 3 – Usually                                                               | 3 – Usually<br>4 – Every time                                    | 3 – Reasonably<br>3 – Reasonably                                               | 1 – Rarely<br>3 – Usually                                                 | Neutral<br>Agree                             | 3 – Moderate<br>3 – Moderate                                                               | Agree<br>Agree                                     | 3 – Moderate<br>3 – Moderate                                                      |
| 7/27/2017 16:13:00 meghanaphaniraj7@gmail.com<br>7/27/2017 17:09:15 ganeshdoijode2011@gmail.com                                                      | Meghana.M.P Yes  Ganesh Doizode D N Yes                   | es                                       |                                                           | Bachelor's                    | Commerce                     | 4 – 85 to 100%                                   | 3 – Satisfactorily 4 –Thoroughly                                |                                                                                                        | 2 – Good<br>3 – Very good                      | 2 – Sometimes unfair<br>3 – Usually fair                     | 2 – Occasionally/Sometin<br>4 – Every time                        |                                                 | 2 – Moderately<br>3 – Very well                        | 3 – Agree<br>4 – Strongly agree                                 | 3 – Usually<br>3 – Usually                                                               | 2 – Occasionally/Sometime                                                   | •                                                                | 2 – Partially<br>3 – Reasonably                                                | 1 – Rarely<br>3 – Usually                                                 | Agree<br>Strongly agree                      | 3 – Moderate<br>4 – To a great extent                                                      | Agree<br>Strongly agree                            | 3 – Moderate<br>4 – To a great extent                                             |
| 7/27/2017 18:05:30 Sudhasmitha2@gmail.com<br>7/27/2017 19:01:45 agasthyaakash@gmail.com                                                              | Smitha s naik Yes Akash S Yes                             |                                          |                                                           | Bachelor's                    |                              | 1-30 to 54%                                      | 3 – Satisfactorily 3 – Satisfactorily                           | <ul><li>3 – Sometimes effective</li><li>4 – Always effective</li></ul>                                 | , 0                                            | 3 – Usually fair<br>4 – Always fair                          | 1 – Rarely<br>4 – Every time                                      | 0– Never<br>4 – Regularly                       | 2 – Moderately<br>3 – Very well                        | 2 – Neutral<br>4 – Strongly agree                               | 2- Occasionally/Sometime                                                                 | s 2 – Occasionally/Sometime                                                 | •                                                                | 1 – Slightly<br>3 – Reasonably                                                 | 2 – Occasionally/Someti<br>3 – Usually                                    | 0, 0                                         | 2 – Some what<br>4 – To a great extent                                                     | Neutral<br>Agree                                   | 2 – Some what<br>4 – To a great extent                                            |
| 7/27/2017 19:58:00 abhi9008273@gmail.com<br>7/27/2017 20:54:15 vivekpower333@gmail.com                                                               | Abhishek Yes<br>Vivek HS Yes                              |                                          | 19 2017-18 Male<br>18 2017-18 Male                        |                               | Commerce<br>Commerce         |                                                  | 4 –Thoroughly 1 – Indifferently                                 | <ul><li>4 – Always effective</li><li>3 – Sometimes effective</li></ul>                                 | 3 – Very good<br>1 – Fair                      | 4 – Always fair<br>3 – Usually fair                          | 3 – Usually<br>0– Never                                           | 3 – Often<br>1 – Rarely                         | 3 – Very well<br>1 – Marginally                        | 3 – Agree<br>2 – Neutral                                        | 3 – Usually<br>3 – Usually                                                               | 3 – Usually<br>2 – Occasionally/Sometime                                    | 4 – Every time<br>e 1– Rarely                                    | 3 – Reasonably<br>2 – Partially                                                | 3 – Usually<br>1 – Rarely                                                 | Strongly agree Neutral                       | 4 – To a great extent<br>2 – Some what                                                     | Agree<br>Agree                                     | 3 – Moderate<br>3 – Moderate                                                      |
| 7/27/2017 21:50:30 vinuthamahablesh@gmail.com<br>7/27/2017 22:46:45 chethanahrharamaghatta@gma                                                       | Vinutha Yes<br>I.com Chethana H R Yes                     | es<br>es                                 | 18 2017-18 Female<br>19 2017-18 Male                      |                               | Commerce<br>Commerce         | 3 – 70 to 84%<br>4 – 85 to 100%                  | 4 –Thoroughly 3 – Satisfactorily                                | <ul><li>4 – Always effective</li><li>4 – Always effective</li></ul>                                    | 2 – Good<br>4– Excellent                       | 4 – Always fair<br>3 – Usually fair                          | 3 – Usually<br>2 – Occasionally/Sometin                           | 0– Never<br>ne 1 – Rarely                       | 3 – Very well<br>2 – Moderately                        | 3 – Agree<br>3 – Agree                                          | 3 – Usually<br>4 – Every time                                                            | 3 – Usually<br>3 – Usually                                                  | 4 – Every time<br>1– Rarely                                      | 3 – Reasonably<br>2 – Partially                                                | <ul><li>2 – Occasionally/Someti</li><li>2 – Occasionally/Someti</li></ul> |                                              | <ul><li>3 – Moderate</li><li>3 – Moderate</li></ul>                                        | Strongly agree<br>Neutral                          | 3 – Moderate<br>3 – Moderate                                                      |
| 7/27/2017 23:43:00 spoorthi132000@gmail.com<br>7/28/2017 0:39:15 anushagshimoga@gmail.com                                                            | Spoorthi. M Yes<br>Anusha G Yes                           | es<br>es                                 | 19 2017-18 Female<br>21 2017-18 Female                    |                               |                              | 3 – 70 to 84%<br>4 – 85 to 100%                  | 4 –Thoroughly<br>3 – Satisfactorily                             | <ul><li>4 – Always effective</li><li>3 – Sometimes effective</li></ul>                                 | 3 – Very good<br>4– Excellent                  | 3 – Usually fair<br>4 – Always fair                          | 4 – Every time<br>4 – Every time                                  | 3 – Often<br>3 – Often                          | 4 – Significantly<br>4 – Significantly                 | 3 – Agree<br>4 – Strongly agree                                 | 4 – Every time<br>4 – Every time                                                         | <ul><li>4 – Every time</li><li>3 – Usually</li></ul>                        | <ul><li>4 – Every time</li><li>4 – Every time</li></ul>          | 4 – Fully<br>4 – Fully                                                         | 3 – Usually<br>3 – Usually                                                | Strongly agree<br>Strongly agree             | 3 – Moderate<br>4 – To a great extent                                                      | Strongly agree<br>Agree                            | 3 – Moderate<br>4 – To a great extent                                             |
| 7/28/2017 2:31:45 sneharevanker@gmail.com                                                                                                            | il.com Neha Tabassum . M . Yes<br>sneha Yes               | es<br>es                                 |                                                           |                               | Commerce<br>Commerce         |                                                  | <ul><li>3 – Satisfactorily</li><li>3 – Satisfactorily</li></ul> | <ul><li>3 – Sometimes effective</li><li>4 – Always effective</li></ul>                                 | 3 – Very good<br>3 – Very good                 | 4 – Always fair<br>4 – Always fair                           | <ul><li>2 – Occasionally/Sometin</li><li>4 – Every time</li></ul> | e 4 – Regularly<br>4 – Regularly                | 3 – Very well<br>4 – Significantly                     | 3 – Agree<br>3 – Agree                                          | 4 – Every time<br>3 – Usually                                                            | 4 – Every time<br>3 – Usually                                               | <ul><li>3 – Usually</li><li>4 – Every time</li></ul>             | 1 – Slightly<br>4 – Fully                                                      | 2 – Occasionally/Someti<br>4 – Every time                                 | me Agree<br>Strongly agree                   | <ul><li>3 – Moderate</li><li>3 – Moderate</li></ul>                                        | Neutral<br>Strongly agree                          | <ul><li>2 – Some what</li><li>4 – To a great extent</li></ul>                     |
| 7/28/2017 3:28:00 vidhijainoct11@gmail.com<br>7/28/2017 4:24:15 prathap24051999@gmail.com                                                            | Vidhi jain Yes<br>Prathap kr Yes                          |                                          | 18 2017-18 Female<br>20 2017-18 Male                      |                               | Commerce                     |                                                  | 3 – Satisfactorily 3 – Satisfactorily                           | <ul><li>2 – Just satisfactorily</li><li>4 – Always effective</li></ul>                                 | 2 – Good<br>4– Excellent                       | 4 – Always fair<br>4 – Always fair                           | 0– Never<br>4 – Every time                                        | 0– Never<br>4 – Regularly                       | 1 – Marginally<br>4 – Significantly                    | 2 – Neutral<br>4 – Strongly agree                               | 3 – Usually<br>4 – Every time                                                            | 4 – Every time<br>3 – Usually                                               | 3 – Usually<br>4 – Every time                                    | 1 – Slightly<br>3 – Reasonably                                                 | 0 – Never<br>4 – Every time                                               | Disagree<br>Agree                            | 0 – Not at all<br>3 – Moderate                                                             | Neutral<br>Strongly agree                          | 0 – Not at all<br>3 – Moderate                                                    |
| 7/28/2017 5:20:30 shashankrpaiyaa@gmail.com<br>7/28/2017 6:16:45 www.Yamunayamu001@gmail.com                                                         |                                                           | es<br>es                                 | 20 2017-18 Male<br>19 2017-18 Female                      | Bachelor's                    | Commerce                     |                                                  | 3 – Satisfactorily 3 – Satisfactorily                           | <ul><li>4 – Always effective</li><li>4 – Always effective</li></ul>                                    | 3 – Very good<br>2 – Good                      | 3 – Usually fair<br>4 – Always fair                          | 3 – Usually<br>1 – Rarely                                         | 3 – Often<br>4 – Regularly                      | 3 – Very well<br>3 – Very well                         | 3 – Agree<br>4 – Strongly agree                                 | 2– Occasionally/Sometime 4 – Every time                                                  | 3 – Usually                                                                 | e 3 – Usually<br>4 – Every time                                  | 3 – Reasonably<br>4 – Fully                                                    | 3 – Usually<br>2 – Occasionally/Someti                                    |                                              | 3 – Moderate<br>3 – Moderate                                                               | Disagree<br>Agree                                  | 3 – Moderate<br>4 – To a great extent                                             |
| 7/28/2017 7:13:00 annapoorna295@gmail.com<br>7/28/2017 8:09:15 k.s.sadashivappa01@gmail.com                                                          | Annapoorneshwari.B Yes  Sadashivappa k s Yes              |                                          | 19 2017-18 Female<br>57 2017-18 Male                      | Master's                      |                              | 4 – 85 to 100%                                   | 3 – Satisfactorily 4 –Thoroughly                                | <ul><li>4 – Always effective</li><li>4 – Always effective</li></ul>                                    | 3 – Very good<br>4– Excellent                  | 4 – Always fair<br>4 – Always fair                           | 3 – Usually 4 – Every time                                        | 3 – Often<br>3 – Often                          | 2 – Moderately 3 – Very well                           | 4 – Strongly agree 4 – Strongly agree                           | •                                                                                        | 3 – Usually 4 – Every time                                                  | 4 – Every time 4 – Every time                                    | 4 – Fully<br>4 – Fully                                                         | 3 – Usually<br>3 – Usually                                                | Agree<br>Agree                               | 4 – To a great extent 4 – To a great extent                                                | Agree Strongly agree                               | 4 – To a great extent 4 – To a great extent                                       |
| 7/28/2017 9:05:30 www.mswathismg@gmail.com<br>7/28/2017 10:01:45 snehaks123456@gamil.com                                                             | Swathi gowda Yes Sneha.k Yes                              |                                          | 19 2017-18 Female 18 2017-18 Male 19 2017-18 Female       | Master's                      | Commerce Commerce            | 3 – 70 to 84%                                    | 4 –Thoroughly 3 – Satisfactorily                                | 4 – Always effective 4 – Always effective                                                              | 4- Excellent 3 - Very good                     | 4 – Always fair<br>3 – Usually fair                          | 4 – Every time 3 – Usually                                        | 4 – Regularly 2 – Sometimes                     | 4 – Significantly 4 – Significantly                    | 4 – Strongly agree 3 – Agree                                    | 3 – Usually                                                                              | 4 – Every time 4 – Every time                                               | 4 – Every time 4 – Every time                                    | 4 – Fully<br>3 – Reasonably<br>4 – Fully                                       | 4 – Every time 2 – Occasionally/Someti                                    |                                              | 4 – To a great extent 3 – Moderate                                                         | Strongly agree Strongly agree                      | 4 – To a great extent<br>4 – To a great extent<br>3 – Moderate                    |
| 7/28/2017 10:58:00 sinchananpalegar@gmail.com<br>7/28/2017 11:54:15 sakshijain465@gmail.com<br>7/28/2017 12:50:30 srustinavale204@gmail.com          | Sinchana.N Yes Sakshi jain Yes srusti Yes                 |                                          | 19 2017-18 Female                                         | Bachelor's                    | Commerce<br>Commerce         | 3 – 70 to 84%                                    | 3 – Satisfactorily 4 –Thoroughly 3 – Satisfactorily             | <ul><li>4 – Always effective</li><li>4 – Always effective</li><li>3 – Sometimes effective</li></ul>    | 4– Excellent 4– Excellent 2 – Good             | 3 – Usually fair<br>3 – Usually fair<br>2 – Sometimes unfair | 4 – Every time 2 – Occasionally/Sometin 2 – Occasionally/Sometin  |                                                 | 4 – Significantly<br>3 – Very well<br>3 – Very well    | 3 – Agree<br>4 – Strongly agree<br>3 – Agree                    | <ul><li>4 – Every time</li><li>4 – Every time</li><li>2– Occasionally/Sometime</li></ul> | 3 – Usually<br>3 – Usually<br>∈2 – Occasionally/Sometime                    | 4 – Every time<br>4 – Every time<br>e 1– Rarely                  | 4 – Fully<br>4 – Fully<br>1 – Slightly                                         | 3 – Usually<br>3 – Usually<br>1 – Rarely                                  | Strongly agree<br>Agree<br>Disagree          | <ul><li>3 – Moderate</li><li>3 – Moderate</li><li>2 – Some what</li></ul>                  | Strongly agree<br>Agree<br>Agree                   | 4 – To a great extent 2 – Some what                                               |
| 7/28/2017 13:46:45 tjamuna2000@gmail.com 7/28/2017 14:43:00 ahmedfayaz1391@gmail.com                                                                 | Jamuna. T Yes Heena kouser Yes                            | es<br>es                                 |                                                           | Bachelor's                    | Commerce<br>Commerce         | 3 – 70 to 84%                                    | 3 – Satisfactorily 4 –Thoroughly                                | 4 – Always effective 4 – Always effective                                                              | 4– Excellent 4– Excellent                      | 4 – Always fair<br>4 – Always fair                           | 4 – Every time 3 – Usually                                        | 4 – Regularly<br>4 – Regularly                  | 3 – Very well<br>4 – Significantly                     | 4 – Strongly agree<br>4 – Strongly agree                        | 4 – Every time 4 – Every time                                                            | 3 – Usually<br>4 – Every time                                               | 3 – Usually<br>4 – Every time                                    | 3 – Reasonably<br>4 – Fully                                                    | 3 – Usually<br>4 – Every time                                             | Agree<br>Strongly agree                      | 4 – To a great extent<br>4 – To a great extent                                             | Strongly agree<br>Strongly agree                   | 3 – Moderate<br>4 – To a great extent                                             |
| 7/28/2017 15:39:15 bhavyak4618@gmail.com 7/28/2017 16:35:30 mahaveerujainsmg@gmail.com                                                               | Bhavya k Yes  Mahaveer Yes                                | es<br>es                                 |                                                           | Bachelor's                    | Commerce<br>Commerce         | 3 – 70 to 84%                                    | 3 – Satisfactorily 4 –Thoroughly                                |                                                                                                        | 2 – Good                                       | 3 – Usually fair<br>4 – Always fair                          | 3 – Usually<br>3 – Usually                                        | 3 – Often<br>3 – Often                          | 2 – Moderately<br>3 – Very well                        | 3 – Agree<br>3 – Agree                                          | 3 – Usually<br>3 – Usually                                                               | 3 – Usually<br>3 – Usually                                                  | 3 – Usually<br>4 – Every time                                    | 2 – Partially<br>3 – Reasonably                                                | 3 – Usually<br>3 – Usually                                                | Agree<br>Agree                               | 3 – Moderate 3 – Moderate                                                                  | Agree<br>Agree                                     | 3 – Moderate<br>3 – Moderate                                                      |
| 7/28/2017 17:31:45                                                                                                                                   | Mohammmed Reehan Yes<br>Uma maheshwari.s Yes              |                                          | 21 2017-18 Male<br>20 2017-18 Female                      | Bachelor's                    | Commerce<br>Commerce         | 3 – 70 to 84%                                    | 3 – Satisfactorily 3 – Satisfactorily                           | <ul><li>3 – Sometimes effective</li><li>4 – Always effective</li></ul>                                 |                                                | 2 – Sometimes unfair<br>4 – Always fair                      | 4 – Every time 2 – Occasionally/Sometin                           | 3 – Often                                       | 4 – Significantly<br>2 – Moderately                    | 3 – Agree<br>3 – Agree                                          | •                                                                                        | 4 – Every time                                                              | 4 – Every time e 2 – Occasionally/Someti                         | 4 – Fully                                                                      | 3 – Usually<br>2 – Occasionally/Someti                                    | Strongly agree                               | <ul><li>3 – Moderate</li><li>3 – Moderate</li></ul>                                        | Agree<br>Neutral                                   | 3 – Moderate<br>2 – Some what                                                     |
| 7/28/2017 19:24:15 zeeshanalikhan28@gmail.com<br>7/28/2017 20:20:30 aftabmohammed313@gmail.com                                                       | MOHAMMED MUSHAYes<br>m MOHAMMED AFTAB Yes                 |                                          | 21 2017-18 Male<br>21 2017-18 Male                        |                               | Commerce<br>Commerce         |                                                  | 3 – Satisfactorily<br>3 – Satisfactorily                        | <ul><li>3 – Sometimes effective</li><li>3 – Sometimes effective</li></ul>                              |                                                | 2 – Sometimes unfair<br>2 – Sometimes unfair                 | 4 – Every time<br>3 – Usually                                     | 3 – Often<br>3 – Often                          | 4 – Significantly<br>4 – Significantly                 | <ul><li>4 – Strongly agree</li><li>4 – Strongly agree</li></ul> | <ul><li>4 – Every time</li><li>4 – Every time</li></ul>                                  | 4 – Every time<br>3 – Usually                                               | <ul><li>4 – Every time</li><li>4 – Every time</li></ul>          | 4 – Fully<br>4 – Fully                                                         | 3 – Usually<br>4 – Every time                                             | Strongly agree Strongly agree                | <ul><li>3 – Moderate</li><li>3 – Moderate</li></ul>                                        | Agree<br>Agree                                     | 3 – Moderate<br>3 – Moderate                                                      |
| 7/28/2017 21:16:45 wasayafsosansuzi99@gmail.co<br>7/28/2017 22:13:00 khanarshiyakhanum786@gmail                                                      | •                                                         |                                          | 19 2017-18 Female<br>18 2017-18 Female                    |                               | Commerce<br>Commerce         |                                                  | <ul><li>3 – Satisfactorily</li><li>4 –Thoroughly</li></ul>      | <ul><li>3 – Sometimes effective</li><li>4 – Always effective</li></ul>                                 | 1 – Fair<br>4– Excellent                       | 2 – Sometimes unfair<br>3 – Usually fair                     | 3 – Usually<br>4 – Every time                                     | 2 – Sometimes<br>3 – Often                      | 2 – Moderately<br>3 – Very well                        | 4 – Strongly agree<br>3 – Agree                                 | 3 – Usually<br>4 – Every time                                                            | 3 – Usually<br>0 – I don't have a mentor                                    | <ul><li>2 – Occasionally/Someti</li><li>4 – Every time</li></ul> | me 3 – Reasonably<br>4 – Fully                                                 | 2 – Occasionally/Someti<br>4 – Every time                                 | me Agree<br>Agree                            | 3 – Moderate<br>4 – To a great extent                                                      | Agree<br>Strongly agree                            | 3 – Moderate<br>3 – Moderate                                                      |
| 7/28/2017 23:09:15 vishwasgmvishu4644@gmail.com 7/29/2017 0:05:30 ullaskpandey1234@gmail.com                                                         | m Vishwas gm Yes<br>Ullas kk Yes                          |                                          | 18 2017-18 Male<br>17 2017-18 Male                        |                               | Commerce                     |                                                  | 1 – Indifferently<br>2 – Poorly                                 | <ul><li>2 – Just satisfactorily</li><li>2 – Just satisfactorily</li></ul>                              | 2 – Good<br>1 – Fair                           | 2 – Sometimes unfair<br>1 – Usually unfair                   | 3 – Usually<br>2 – Occasionally/Sometin                           | 3 – Often<br>e 2 – Sometimes                    | 2 – Moderately<br>2 – Moderately                       | 2 – Neutral<br>2 – Neutral                                      | <ul><li>3 – Usually</li><li>2– Occasionally/Sometime</li></ul>                           | 3 – Usually<br>s2 – Occasionally/Sometime                                   | 2 – Occasionally/Someti<br>e 2 – Occasionally/Someti             |                                                                                | 2 – Occasionally/Someti<br>1 – Rarely                                     | me Agree<br>Disagree                         | <ul><li>3 – Moderate</li><li>2 – Some what</li></ul>                                       | Agree<br>Neutral                                   | 3 – Moderate<br>2 – Some what                                                     |
| 7/29/2017 1:01:45 upendraredmi0011@gmail.com<br>7/29/2017 1:58:00 sushmashivajigowda@gmail.co                                                        |                                                           |                                          |                                                           | Bachelor's                    | Commerce                     |                                                  | 3 – Satisfactorily 3 – Satisfactorily                           | <ul><li>2 – Just satisfactorily</li><li>2 – Just satisfactorily</li></ul>                              | 2 – Good<br>2 – Good                           | 4 – Always fair<br>2 – Sometimes unfair                      | •                                                                 | 2 – Sometimes                                   | 2 – Moderately 2 – Moderately                          | 3 – Agree<br>2 – Neutral                                        | 3 – Usually                                                                              | 3 – Usually                                                                 | 4 – Every time<br>3 – Usually                                    | 4 – Fully<br>2 – Partially                                                     | 3 – Usually<br>3 – Usually                                                | Agree<br>Neutral                             | 3 – Moderate<br>3 – Moderate                                                               | Agree<br>Neutral                                   | 4 – To a great extent 3 – Moderate                                                |
| 7/29/2017 2:54:15 Kavanakavanasmg5@gmail.co<br>7/29/2017 3:50:30 tanzeemas22@gmail.com                                                               | Tanzeema.S Yes                                            | es<br>es                                 | 20 2017-18 Female<br>19 2017-18 Female                    | Bachelor's                    | Commerce                     | 2 – 55 to 69%                                    | 4 –Thoroughly                                                   | <ul><li>3 – Sometimes effective</li><li>4 – Always effective</li></ul>                                 | 3 – Very good                                  | 2 – Sometimes unfair 3 – Usually fair                        | 3 – Usually                                                       | 1 – Rarely<br>3 – Often                         | 3 – Very well 2 – Moderately                           | 3 – Agree<br>3 – Agree                                          | 2- Occasionally/Sometime 3 - Usually                                                     | 4 – Every time                                                              | 4 – Every time 4 – Every time                                    | 3 – Reasonably<br>4 – Fully                                                    | 3 – Usually<br>3 – Usually                                                | Agree<br>Agree                               | <ul><li>4 – To a great extent</li><li>3 – Moderate</li></ul>                               | Agree<br>Agree                                     | 4 – To a great extent 4 – To a great extent                                       |
| 7/29/2017 4:46:45                                                                                                                                    | Swaroop No<br>Hajira zainab Yes<br>Spoorthi p Yes         | 98<br>98                                 | 19 2017-18 Male<br>20 2017-18 Female<br>20 2017-18 Female | Bachelor's                    | Commerce Commerce            | 2 – 55 to 69%                                    | 3 – Satisfactorily 3 – Satisfactorily 3 – Satisfactorily        | <ul><li>2 – Just satisfactorily</li><li>4 – Always effective</li><li>4 – Always effective</li></ul>    | 2 – Good<br>3 – Very good<br>3 – Very good     | 2 – Sometimes unfair<br>3 – Usually fair<br>4 – Alwavs fair  | 3 – Usually<br>3 – Usually<br>4 – Every time                      | 3 – Often<br>3 – Often<br>4 – Regularly         | 2 – Moderately<br>2 – Moderately<br>3 – Very well      | 3 – Agree<br>4 – Strongly agree<br>4 – Strongly agree           | 3 – Usually<br>3 – Usually<br>4 – Every time                                             | <ul><li>3 – Usually</li><li>4 – Every time</li><li>4 – Every time</li></ul> | 4 – Every time<br>4 – Every time<br>3 – Usually                  | 4 – Fully<br>3 – Reasonably<br>4 – Fully                                       | 4 – Every time<br>3 – Usually<br>4 – Every time                           | Agree<br>Agree<br>Strongly agree             | <ul><li>3 – Moderate</li><li>3 – Moderate</li><li>4 – To a great extent</li></ul>          | Strongly agree<br>Strongly agree<br>Strongly agree | 3 – Moderate<br>4 – To a great extent<br>4 – To a great extent                    |
| 7/29/2017 7:35:30 spentilimatival200@gmail.com<br>7/29/2017 8:31:45 spoortilimatival200@gmail.com<br>7/29/2017 8:31:45 spoortilimatival200@gmail.com | Sneha.M Yes  Dhanush R A Yes                              | 98<br>98                                 |                                                           | Bachelor's                    |                              | 4 – 85 to 100%                                   | 4 –Thoroughly 2 – Poorly                                        | 4 – Always effective  4 – Always effective  3 – Sometimes effective                                    | 4– Excellent                                   | 4 – Always fair<br>3 – Usually fair                          | 4 – Every time 4 – Every time 2 – Occasionally/Sometin            | 4 – Regularly                                   | 4 – Significantly<br>3 – Very well                     | 4 – Strongly agree 4 – Strongly agree 3 – Agree                 | 4 – Every time<br>4 – Every time<br>3 – Usually                                          | 3 – Usually<br>3 – Usually                                                  | 4 – Every time 3 – Usually                                       | 4 – Fully<br>2 – Partially                                                     | 4 – Every time 4 – Every time 2 – Occasionally/Someti                     | Strongly agree                               | 4 – To a great extent<br>2 – Some what                                                     | Strongly agree Agree                               | 4 – To a great extent  2 – Some what                                              |
| 7/29/2017 9:28:00 mohammedsuhaibshahid@gma<br>7/29/2017 10:24:15 mallikataranun05@gmail.com                                                          |                                                           | es<br>es                                 | 21 2017-18 Male<br>20 2017-18 Female                      | Bachelor's                    | Commerce<br>Commerce         | 3 – 70 to 84%                                    | 3 – Satisfactorily 4 –Thoroughly                                | 3 – Sometimes effective                                                                                |                                                | 4 – Always fair<br>4 – Always fair                           | 4 – Every time 3 – Usually                                        | 4 – Regularly<br>3 – Often                      | 3 – Very well<br>3 – Very well<br>3 – Very well        | 4 – Strongly agree<br>3 – Agree                                 | 4 – Every time<br>3 – Usually                                                            | 4 – Every time 3 – Usually                                                  | 4 – Every time 3 – Usually                                       | 4 – Fully<br>3 – Reasonably                                                    | 4 – Every time 3 – Usually                                                | Strongly agree Agree                         | 4 – To a great extent 3 – Moderate                                                         | Agree<br>Agree<br>Agree                            | 2 – Some what<br>2 – Some what<br>3 – Moderate                                    |
| 7/29/2017 11:20:30 swathishet76@gmail.com 7/29/2017 12:16:45 sowmyasnsmg2000@gmail.cor                                                               | Swathi s Yes  Sowmya S N Yes                              | es<br>es                                 | 20 2017-18 Female                                         | Bachelor's                    | Commerce                     | 4 – 85 to 100%                                   | 4 –Thoroughly 3 – Satisfactorily                                | 4 – Always effective 4 – Always effective                                                              | 4- Excellent 4- Excellent                      | 4 – Always fair<br>4 – Always fair                           | 4 – Every time<br>4 – Every time                                  | 4 – Regularly<br>4 – Regularly                  | 4 – Significantly<br>3 – Very well                     | 4 – Strongly agree<br>4 – Strongly agree                        | •                                                                                        | 4 – Every time<br>3 – Usually                                               | 4 – Every time<br>4 – Every time                                 | 4 – Fully<br>4 – Fully                                                         | 4 – Every time<br>4 – Every time                                          | Strongly agree Strongly agree                | 4 – To a great extent<br>4 – To a great extent                                             | Strongly agree<br>Strongly agree                   | 4 – To a great extent<br>4 – To a great extent                                    |
| 7/29/2017 13:13:00 manaliasanghvi143@gmail.com<br>7/29/2017 14:09:15 ayeshabanu6656@gmail.com                                                        | Manali Yes<br>Ayesha banu Yes                             |                                          | 21 2017-18 Female<br>19 2017-18 Female                    | Bachelor's                    |                              | 4 – 85 to 100%                                   | 4 -Thoroughly 4 -Thoroughly                                     | <ul><li>4 – Always effective</li><li>4 – Always effective</li></ul>                                    | 4– Excellent<br>3 – Very good                  | 4 – Always fair<br>4 – Always fair                           | 3 – Usually<br>3 – Usually                                        | 4 – Regularly<br>3 – Often                      | 4 – Significantly<br>3 – Very well                     | 4 – Strongly agree<br>3 – Agree                                 | 4 – Every time<br>3 – Usually                                                            | 2 – Occasionally/Sometime<br>3 – Usually                                    |                                                                  | 4 – Fully<br>4 – Fully                                                         | 4 – Every time<br>4 – Every time                                          | Strongly agree<br>Agree                      | 4 – To a great extent<br>3 – Moderate                                                      | Strongly agree<br>Agree                            | 4 – To a great extent<br>3 – Moderate                                             |
| 7/29/2017 15:05:30 sureshsuresh14@gmail.com<br>7/29/2017 16:01:45 varun.k.rvaru@gmail.com                                                            | Suresh S K Yes<br>Varu Yes                                | es<br>es                                 | 18 2017-18 Male<br>19 2017-18 Male                        |                               | Commerce<br>Commerce         |                                                  | 3 – Satisfactorily<br>3 – Satisfactorily                        | <ul><li>2 – Just satisfactorily</li><li>3 – Sometimes effective</li></ul>                              | 2 – Good<br>3 – Very good                      | 4 – Always fair<br>4 – Always fair                           | 3 – Usually<br>3 – Usually                                        | 2 – Sometimes<br>3 – Often                      | 3 – Very well<br>3 – Very well                         | 3 – Agree<br>4 – Strongly agree                                 | 3 – Usually<br>3 – Usually                                                               | 3 – Usually<br>3 – Usually                                                  | 3 – Usually<br>3 – Usually                                       | 4 – Fully<br>4 – Fully                                                         | 2 – Occasionally/Someti<br>4 – Every time                                 |                                              | 3 – Moderate<br>3 – Moderate                                                               | Strongly agree<br>Agree                            | 3 – Moderate<br>4 – To a great extent                                             |
| 7/29/2017 16:58:00 sajnasaj156@gmail.com<br>7/29/2017 17:54:15 suchithramkbcom@gmail.com                                                             | Sajna M N Yes<br>Suchithra Mk Yes                         | -                                        | 20 2017-18 Female<br>19 2017-18 Female                    |                               | Commerce                     | 1– 30 to 54%<br>2 – 55 to 69%                    | 3 – Satisfactorily<br>3 – Satisfactorily                        | <ul><li>3 – Sometimes effective</li><li>4 – Always effective</li></ul>                                 | 3 – Very good<br>3 – Very good                 | 3 – Usually fair<br>0– Unfair                                | 3 – Usually                                                       | e 1 – Rarely<br>4 – Regularly                   | <ul><li>2 – Moderately</li><li>3 – Very well</li></ul> | 2 – Neutral<br>3 – Agree                                        | 1 – Rarely<br>4 – Every time                                                             | 2 – Occasionally/Sometime<br>2 – Occasionally/Sometime                      | •                                                                | 1 – Slightly<br>4 – Fully                                                      | 1 – Rarely<br>3 – Usually                                                 | Neutral<br>Agree                             | <ul><li>3 – Moderate</li><li>4 – To a great extent</li></ul>                               | Agree<br>Strongly agree                            | <ul><li>3 – Moderate</li><li>4 – To a great extent</li></ul>                      |
| 7/29/2017 18:50:30 sumalathatnaik@gmail.com<br>7/29/2017 19:46:45 chandanchandu0059@gmil.cm                                                          | Sumalatha kt Yes Chandan k s Yes                          | -                                        | 19 2017-18 Female<br>19 2017-18 Male                      | Bachelor's                    | Commerce                     |                                                  | 3 – Satisfactorily 3 – Satisfactorily                           |                                                                                                        | 3 – Very good<br>3 – Very good                 | 0– Unfair<br>3 – Usually fair                                | 3 – Usually<br>3 – Usually                                        | 4 – Regularly<br>3 – Often                      | 3 – Very well<br>3 – Very well                         | 3 – Agree<br>3 – Agree                                          | 4 – Every time<br>3 – Usually                                                            | 2 – Occasionally/Sometime<br>3 – Usually                                    | 3 – Usually                                                      | 4 – Fully<br>3 – Reasonably                                                    | 3 – Usually<br>3 – Usually                                                | Agree<br>Agree                               | 3 – Moderate<br>3 – Moderate                                                               | Strongly agree<br>Agree                            | 4 – To a great extent 3 – Moderate                                                |
| 7/29/2017 20:43:00 sujaysuj3@gmail.com<br>7/29/2017 21:39:15 arunkarematti@gmail.com                                                                 | Sujayss Yes<br>Arun Yes                                   | es<br>es                                 | 20 2017-18 Male<br>20 2017-18 Male                        | Bachelor's                    | Commerce                     |                                                  | 3 – Satisfactorily 3 – Satisfactorily                           | 3 – Sometimes effective                                                                                |                                                | 2 – Sometimes unfair<br>3 – Usually fair                     | 3 – Usually<br>4 – Every time                                     | 0– Never<br>4 – Regularly                       | 0– Not at all 3 – Very well                            | 0- Strongly disagree 3 - Agree                                  | 1 – Rarely<br>3 – Usually                                                                | 1 – Rarely<br>3 – Usually                                                   | 3 – Usually<br>4 – Every time                                    | 2 – Partially<br>4 – Fully                                                     | 1 – Rarely<br>3 – Usually                                                 | Strongly agree Agree                         | 4 – To a great extent 4 – To a great extent                                                | Neutral<br>Agree                                   | 4 – To a great extent 3 – Moderate                                                |
| 7/29/2017 22:35:30 abhimshet1999@gmail.com<br>7/29/2017 23:31:45 Venkateshpaiv5630@gmail.com                                                         | Abhishek m shet Yes  Venkatesh Pai V Yes                  | 9S<br>9S                                 | 20 2017-18 Male<br>20 2017-18 Male                        | Bachelor's                    |                              | 4 – 85 to 100%                                   | 3 – Satisfactorily 4 –Thoroughly                                | 4 – Always effective 3 – Sometimes effective                                                           |                                                | 4 – Always fair<br>4 – Always fair                           | 4 – Every time 4 – Every time                                     | 4 – Regularly<br>3 – Often                      | 4 – Significantly 3 – Very well                        | <ul><li>3 – Agree</li><li>4 – Strongly agree</li></ul>          | 4 – Every time 3 – Usually                                                               | 3 – Usually 3 – Usually                                                     | 4 – Every time 4 – Every time                                    | 4 – Fully<br>4 – Fully                                                         | 3 – Usually<br>3 – Usually                                                | Agree Strongly agree                         | 3 – Moderate 3 – Moderate                                                                  | Strongly agree Strongly agree                      | 4 – To a great extent 3 – Moderate                                                |
| 7/30/2017 0:28:00 Kishanm64074@gmail.com<br>7/30/2017 1:24:15 manikshet123@gmail.com                                                                 | Kishan Rajpurohit Yes Subramani k shet Yes                | es<br>es                                 | 21 2017-18 Male<br>19 2017-18 Male                        | Bachelor's                    |                              | 4 – 85 to 100%                                   | 4 –Thoroughly 4 –Thoroughly                                     | <ul><li>3 – Sometimes effective</li><li>4 – Always effective</li></ul>                                 | 4– Excellent                                   | 4 – Always fair<br>4 – Always fair                           | 3 – Usually 4 – Every time                                        | 3 – Often<br>4 – Regularly                      | 3 – Very well 3 – Very well 4 – Significantly          | 4 – Strongly agree 4 – Strongly agree                           | 3 – Usually 4 – Every time                                                               | 2 – Occasionally/Sometime 3 – Usually                                       | 4 – Every time                                                   | 3 – Reasonably 4 – Fully                                                       | 3 – Usually<br>3 – Usually                                                | Agree<br>Agree                               | <ul><li>3 – Moderate</li><li>4 – To a great extent</li></ul>                               | Agree<br>Strongly agree                            | <ul><li>3 – Moderate</li><li>4 – To a great extent</li><li>3 – Moderate</li></ul> |
| 7/30/2017 2:20:30 vinithhk117@gmail.com 7/30/2017 3:16:45 suniljustin33@gmail.com 7/30/2017 4:13:00 srilakshmikaranth5@gmail.com                     | Vinith HK Yes Sunil M Yes Strilakshmi karanth Yes         |                                          | 21 2017-18 Male<br>20 2017-18 Male<br>20 2017-18 Female   | Bachelor's                    |                              | 2 – 55 to 69%                                    | 3 – Satisfactorily 3 – Satisfactorily                           | 4 – Always effective 3 – Sometimes effective                                                           |                                                | 4 – Always fair<br>4 – Always fair<br>3 – Usually fair       | 4 – Every time 4 – Every time 3 – Usually                         | 4 – Regularly<br>3 – Often<br>4 – Regularly     | 4 – Significantly 2 – Moderately 4 – Significantly     | 4 – Strongly agree 3 – Agree 4 – Strongly agree                 | 4 – Every time 2– Occasionally/Sometime                                                  | •                                                                           | 4 – Every time 4 – Every time                                    | 3 – Reasonably 4 – Fully 3 – Reasonably                                        | 3 – Usually 2 – Occasionally/Someti                                       |                                              | 4 – To a great extent  3 – Moderate  4 – To a great extent                                 | Agree<br>Agree<br>Strongly agree                   | 3 – Moderate 2 – Some what                                                        |
| 7/30/2017 4:13:00 srilakshmikaranth5@gmail.com<br>7/30/2017 5:09:15 chandanagp1234@gmail.com<br>7/30/2017 6:05:30 subrahmanyag1999@gmail.cor         | Srilakshmi karanth Yes<br>Chandana Yes<br>Subrahmanya Yes | es                                       | 20 2017-18 Female<br>19 2017-18 Female<br>21 2017-18 Male | Bachelor's                    | Commerce Commerce            |                                                  | 3 – Satisfactorily 4 –Thoroughly 3 – Satisfactorily             | <ul><li>4 – Always effective</li><li>4 – Always effective</li><li>4 – Always effective</li></ul>       | 4– Excellent 4– Excellent 4– Excellent         | 3 – Usually fair<br>4 – Always fair<br>3 – Usually fair      | 3 – Usually<br>4 – Every time<br>3 – Usually                      | 4 – Regularly<br>4 – Regularly<br>4 – Regularly | 4 – Significantly 4 – Significantly 3 – Very well      | 4 – Strongly agree 4 – Strongly agree 3 – Agree                 | •                                                                                        | 4 – Every time 4 – Every time 3 – Usually                                   | 4 – Every time 3 – Usually 4 – Every time                        | <ul><li>3 – Reasonably</li><li>3 – Reasonably</li><li>3 – Reasonably</li></ul> | 4 – Every time<br>3 – Usually<br>3 – Usually                              | Agree<br>Strongly agree<br>Agree             | <ul><li>4 – To a great extent</li><li>4 – To a great extent</li><li>3 – Moderate</li></ul> | Strongly agree<br>Agree<br>Agree                   | 4 – To a great extent<br>4 – To a great extent<br>3 – Moderate                    |
| 7/30/2017 6:05:30 subranmanyag1999@gmail.com<br>7/30/2017 7:01:45 gowthamiraj0622@gmail.com<br>7/30/2017 7:58:00 akhileshakhil1998@gmail.com         | Gowthami Yes  Akhilesh A Yes                              |                                          | 21 2017-18 Male<br>19 2017-18 Female<br>21 2017-18 Male   | Bachelor's                    | Commerce Commerce            | 2 – 55 to 69%                                    | 3 – Satisfactorily 1 – Indifferently 3 – Satisfactorily         |                                                                                                        | 2 – Good                                       | 3 – Usually fair 2 – Sometimes unfair 3 – Usually fair       | 3 – Usually<br>1 – Rarely<br>3 – Usually                          | 4 – Regularly 2 – Sometimes 3 – Often           | 3 – Very well<br>2 – Moderately<br>4 – Significantly   | 3 – Agree<br>3 – Agree<br>3 – Agree                             | 3 – Usually<br>3 – Usually<br>1 – Rarely                                                 | 3 – Usually<br>1 – Rarely<br>3 – Usually                                    | 4 – Every time 1– Rarely 1– Rarely                               | 3 – Reasonably<br>2 – Partially<br>3 – Reasonably                              | 3 – Osually<br>2 – Occasionally/Someti<br>3 – Usually                     | Agree<br>me Neutral<br>Agree                 | <ul><li>3 – Moderate</li><li>2 – Some what</li><li>2 – Some what</li></ul>                 | Agree<br>Neutral<br>Agree                          | 3 – Moderate<br>2 – Some what<br>3 – Moderate                                     |
| 7/30/2017 7.56.00 aktiliesriaktii11996@gmail.com<br>7/30/2017 8:54:15 chethankanguvlli@gmail.com<br>7/30/2017 9:50:30 sidhivinayakiya30@gmail.com    | Chethan k Yes Sidhi s jain Yes                            |                                          | 19 2017-18 Male<br>19 2017-18 Female                      | Bachelor's                    | Commerce                     | 4 – 85 to 100%                                   | 4 – Thoroughly 3 – Satisfactorily                               |                                                                                                        | 3 – Very good                                  | 3 – Usually fair<br>3 – Usually fair<br>3 – Usually fair     | 3 – Usually<br>3 – Usually<br>3 – Usually                         | 3 – Often<br>3 – Often                          | 3 – Very well<br>3 – Very well                         | 3 – Agree<br>3 – Agree<br>3 – Agree                             | 2 – Occasionally/Sometime 3 – Usually                                                    | -                                                                           | 3 – Usually<br>3 – Usually                                       | 3 – Reasonably<br>3 – Reasonably<br>3 – Reasonably                             | 3 – Usually<br>3 – Usually<br>3 – Usually                                 | Agree<br>Agree<br>Agree                      | 3 – Moderate 3 – Moderate                                                                  | Agree<br>Agree<br>Agree                            | 3 – Moderate<br>3 – Moderate<br>3 – Moderate                                      |
| 7/30/2017 10:46:45 chayad949@gmail.com 7/30/2017 11:43:00 jainroshan729@gmail.com                                                                    | Chaya D Yes Roshan kumar jain Yes                         | es                                       | 19 2017-18 Female<br>20 2017-18 Male                      | Bachelor's                    | Commerce<br>Commerce         | 3 – 70 to 84%                                    | 3 – Satisfactorily 3 – Satisfactorily                           | 3 – Sometimes effective 3 – Sometimes effective                                                        | 3 – Very good                                  | 4 – Always fair<br>3 – Usually fair                          | 4 – Every time<br>3 – Usually                                     | 3 – Often<br>3 – Often                          | 4 – Significantly 3 – Very well                        | 3 – Agree<br>3 – Agree<br>3 – Agree                             | -                                                                                        | 3 – Usually<br>3 – Usually                                                  | 3 – Usually<br>4 – Every time                                    | 3 – Reasonably<br>4 – Fully                                                    | 3 – Usually<br>4 – Every time                                             | Agree<br>Agree                               | 4 – To a great extent<br>3 – Moderate                                                      | Strongly agree<br>Agree                            | 4 – To a great extent 3 – Moderate                                                |
| 7/30/2017 12:39:15 aishutidimidikar0096@gmail.com                                                                                                    | m Aishwarya s Yes Sudarshan c dongre Yes                  | es                                       | 19 2017-18 Female<br>20 2017-18 Male                      | Bachelor's                    | Commerce                     | 1– 30 to 54%                                     | 4 —Thoroughly 4 —Thoroughly                                     |                                                                                                        | 3 – Very good                                  | 4 – Always fair<br>3 – Usually fair                          | 0– Never<br>4 – Every time                                        | 3 – Often<br>3 – Often                          | 3 – Very well<br>4 – Significantly                     | 4 – Strongly agree<br>3 – Agree                                 | 4 – Every time                                                                           | 4 – Every time                                                              | 4 – Every time<br>4 – Every time                                 | 3 – Reasonably<br>3 – Reasonably                                               | 1 – Rarely<br>3 – Usually                                                 | Agree<br>Agree                               | 3 – Moderate<br>3 – Moderate                                                               | Disagree<br>Agree                                  | 2 – Some what<br>3 – Moderate                                                     |
| 7/30/2017 14:31:45 shashanksr935@gmail.com<br>7/30/2017 15:28:00 bharathckgowda00@gmail.com                                                          | Shashank S.r Yes                                          | es                                       | 20 2017-18 Male<br>20 2017-18 Male                        | Bachelor's                    | Commerce                     |                                                  | 3 – Satisfactorily                                              | <ul><li>4 – Always effective</li><li>3 – Sometimes effective</li></ul>                                 | 3 – Very good                                  | 3 – Usually fair<br>3 – Usually fair                         | 3 – Usually<br>3 – Usually                                        | 3 – Often<br>2 – Sometimes                      | 4 – Significantly<br>3 – Very well                     | 4 – Strongly agree<br>3 – Agree                                 | 4 – Every time<br>3 – Usually                                                            | 3 – Usually<br>3 – Usually                                                  | 4 – Every time<br>3 – Usually                                    | 3 – Reasonably<br>3 – Reasonably                                               | 4 – Every time<br>3 – Usually                                             | Strongly agree<br>Neutral                    | 3 – Moderate<br>3 – Moderate                                                               | Agree<br>Neutral                                   | 4 – To a great extent<br>3 – Moderate                                             |