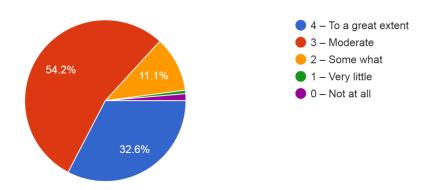

expected competencies, course outcomes, and programme outcomes.

144 responses



#### 17. Your mentor does a necessary follow-up with an assigned task to you.



#### 18. The teachers illustrate the concepts through examples and applications.

144 responses



# 19. The teachers identify your strengths and encourage you with providing right level of challenges

144 responses



### 20. Teachers are able to identify your weaknesses and help you to overcome them.



# 21. The institution makes effort to engage students in the monitoring, review and continuous quality improvement of the teaching learning process 144 responses



# 22. The institute/ teachers use student centric methods, such as experiential learning, participative le...gies for enhancing learning experiences

144 responses



#### 23. Teachers encourage you to participate in extracurricular activities.



## 24. Efforts are made by the institute/ teachers to inculcate soft skills, life skills and employability skills to make you ready for the world of work.

144 responses



# 25. What percentage of teachers use ICT tools such as LCD projector, Multimedia, etc. while teaching.



#### **Overall Feedback analysis:**

The various graphs the different views expressed by present students in regard to their perception of quality in an educational institution. The student feedback on the faculty members of the department is very good. Students are very much satisfied with the faculty members in respect of completion of syllabus, teaching learning process, facilities and teaching quality and services.

Principal
Ach