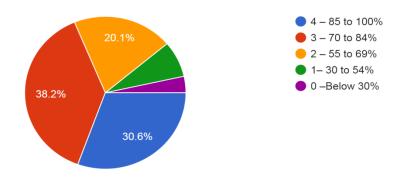

|                                                                                                                                                      | 1. P                                                      | Please                                   |                                                           | 5 What                        | 6 What                       |                                                  |                                                                 |                                                                                                        |                                                |                                                              |                                                                   | 12. The institute taken                         | on 14 The teaching and                                 |                                                                 | 16. Togghere inform you                                                                  |                                                                             |                                                                  | 10. The teachers identifi                                                      |                                                                           | 21. The institution makes                    | ZZ. The Institute/ teachers use student centric                                            | S                                                  | 24. Efforts are made by the                                                       |
|------------------------------------------------------------------------------------------------------------------------------------------------------|-----------------------------------------------------------|------------------------------------------|-----------------------------------------------------------|-------------------------------|------------------------------|--------------------------------------------------|-----------------------------------------------------------------|--------------------------------------------------------------------------------------------------------|------------------------------------------------|--------------------------------------------------------------|-------------------------------------------------------------------|-------------------------------------------------|--------------------------------------------------------|-----------------------------------------------------------------|------------------------------------------------------------------------------------------|-----------------------------------------------------------------------------|------------------------------------------------------------------|--------------------------------------------------------------------------------|---------------------------------------------------------------------------|----------------------------------------------|--------------------------------------------------------------------------------------------|----------------------------------------------------|-----------------------------------------------------------------------------------|
| Timestamp Email Address                                                                                                                              | con<br>is th                                              | onfirm this<br>the first<br>nd only time | 2. Age 3. Year 4. Gend                                    | 5. What degree er program are | 6. What subject area are you | 7. How much of the syllabus was                  | 8. How well did the teachers prepare for                        | 9. How well were the teachers able to                                                                  | 10. The teacher's approach to teaching car     |                                                              | rnal 12. Was your performanc                                      | active interest in pron                         | • • • •                                                | our 15. The institution provides u in multiple opportunities to | 16. Teachers inform you     about your expected     competencies, course                 | 17. Your mentor does a necessary follow-up with                             | 18. The teachers illustrate the concepts through examples and    | your strengths and encourage you with                                          | 20. Teachers are able to                                                  | the monitoring, review and                   |                                                                                            | 23. Teachers encourage you to participate in       | institute/ teachers to inculcate soft skills, life skills and employability       |
|                                                                                                                                                      | you                                                       | ou answer<br>is survey.                  |                                                           | you pursuing<br>now           | currently<br>pursuing        | covered in the class                             | s the classes                                                   | communicate                                                                                            | best be described as                           | teachers.                                                    | with you                                                          | exchange, field visit opportunities for stude   | cognitive, social and ents. emotional growth           | learn and grow.                                                 | outcomes, and programme outcomes.                                                        | an assigned task to you.                                                    | applications.                                                    | providing right level of<br>challenges                                         | them.                                                                     | improvement of the teaching learning process | problem solving                                                                            | extracurricular activities.                        | skills to make you ready for the world of work.                                   |
| 7/25/2017 22:58:00 sureshhm62@gmail.com<br>7/25/2017 23:54:15 arunpreetham2@gmail.com                                                                | Suresh HM Yes<br>Aruna G Yes                              |                                          | 56 2017-18 Male<br>19 2017-18 Male                        | Bachelor's<br>Bachelor's      | Commerce<br>Commerce         | 4 – 85 to 100%<br>3 – 70 to 84%                  | 4 –Thoroughly<br>3 – Satisfactorily                             | <ul><li>4 – Always effective</li><li>4 – Always effective</li></ul>                                    | 4– Excellent<br>3 – Very good                  | 4 – Always fair<br>3 – Usually fair                          | 4 – Every time<br>3 – Usually                                     | 3 – Often<br>4 – Regularly                      | 3 – Very well<br>3 – Very well                         | 4 – Strongly agree<br>3 – Agree                                 | 4 – Every time<br>3 – Usually                                                            | 3 – Usually<br>3 – Usually                                                  | 3 – Usually<br>4 – Every time                                    | 3 – Reasonably<br>4 – Fully                                                    | 4 – Every time<br>4 – Every time                                          | Strongly agree<br>Agree                      | 3 – Moderate<br>1 – Very little                                                            | Agree<br>Strongly agree                            | 4 – To a great extent<br>3 – Moderate                                             |
| 7/26/2017 0:50:30 harzuu2687@gmail.com<br>7/26/2017 1:46:45 arunkumarssimpi1999@gmail.c                                                              | Harshitha S G Yes om Arun kumar S Yes                     | es<br>es                                 | 19 2017-18 Female<br>19 2017-18 Male                      | Bachelor's                    | Commerce                     | 3 – 70 to 84%<br>4 – 85 to 100%                  | 4 –Thoroughly 3 – Satisfactorily                                | <ul><li>4 – Always effective</li><li>4 – Always effective</li></ul>                                    | 3 – Very good<br>4– Excellent                  | 4 – Always fair<br>3 – Usually fair                          | 3 – Usually<br>4 – Every time                                     | 4 – Regularly<br>4 – Regularly                  | 4 – Significantly 4 – Significantly                    | 4 – Strongly agree 4 – Strongly agree                           | 3 – Usually<br>4 – Every time                                                            | 4 – Every time<br>4 – Every time                                            | 4 – Every time<br>3 – Usually                                    | 4 – Fully<br>4 – Fully                                                         | 4 – Every time<br>4 – Every time                                          | Strongly agree<br>Agree                      | 3 – Moderate<br>4 – To a great extent                                                      | Agree<br>Agree                                     | 3 – Moderate 4 – To a great extent                                                |
| 7/26/2017 2:43:00 harshithadummale@gmail.com<br>7/26/2017 3:39:15 athoofaka@gmail.com                                                                | Harshitha h r Yes Athoofa.ka Yes                          | es<br>es                                 | 18 2017-18 Female 19 2017-18 Female                       | Bachelor's                    | Commerce                     | 2 – 55 to 69%<br>0 –Below 30%                    | 3 – Satisfactorily 3 – Satisfactorily                           | <ul><li>4 – Always effective</li><li>4 – Always effective</li></ul>                                    | 2 – Good<br>2 – Good                           | 3 – Usually fair 3 – Usually fair                            | 4 – Every time 0– Never                                           | 4 – Regularly<br>3 – Often                      | 3 – Very well 3 – Very well                            | 3 – Agree<br>3 – Agree                                          | <ul><li>3 – Usually</li><li>2– Occasionally/Sometime</li></ul>                           |                                                                             | 4 – Every time                                                   | 3 – Reasonably 2 – Partially                                                   | 3 – Usually 2 – Occasionally/Someti                                       |                                              | <ul><li>3 – Moderate</li><li>4 – To a great extent</li></ul>                               | Agree<br>Agree                                     | 4 – To a great extent 4 – To a great extent                                       |
| 7/26/2017 4:35:30 akshathasalgar@gmail.com<br>7/26/2017 5:31:45 chandana.skpr@gmail.com                                                              | Akshatha. K Yes Chandana.R.S Yes                          | es<br>es                                 | 20 2017-18 Female<br>20 2017-18 Female                    | Bachelor's                    | Commerce                     | 3 – 70 to 84%<br>3 – 70 to 84%                   | 3 – Satisfactorily 3 – Satisfactorily                           | 3 – Sometimes effective 3 – Sometimes effective                                                        | . –                                            | 4 – Always fair<br>3 – Usually fair                          | 3 – Usually<br>3 – Usually                                        | 4 – Regularly 4 – Regularly                     | 3 – Very well 3 – Very well                            | 3 – Agree<br>3 – Agree                                          | 4 – Every time 4 – Every time                                                            | 3 – Usually<br>3 – Usually                                                  | 4 – Every time 4 – Every time                                    | 3 – Reasonably 3 – Reasonably                                                  | 3 – Usually<br>3 – Usually                                                | Agree<br>Agree                               | 3 – Moderate 3 – Moderate                                                                  | Agree<br>Agree                                     | 3 – Moderate 3 – Moderate                                                         |
| 7/26/2017 6:28:00 geethachinki47@gmail.com<br>7/26/2017 7:24:15 Flaviafernandis3@gmail.com                                                           | Geetha.v Yes Flavia fernandis Yes                         | es<br>es                                 | 19 2017-18 Female<br>20 2017-18 Female                    | Bachelor's                    | Commerce                     | 4 – 85 to 100%<br>4 – 85 to 100%                 | 3 – Satisfactorily 3 – Satisfactorily                           | 4 – Always effective 4 – Always effective                                                              | 4- Excellent 4- Excellent                      | 4 – Always fair<br>4 – Always fair                           | 4 – Every time 4 – Every time                                     | 4 – Regularly 4 – Regularly                     | 3 – Very well 3 – Very well                            | 3 – Agree<br>3 – Agree                                          | 4 – Every time 4 – Every time                                                            | 4 – Every time 4 – Every time                                               | 4 – Every time 4 – Every time                                    | 4 – Fully<br>4 – Fully                                                         | 4 – Every time<br>4 – Every time                                          | Agree Strongly agree                         | 4 – To a great extent 4 – To a great extent                                                | Strongly agree Agree                               | 4 – To a great extent 3 – Moderate                                                |
| 7/26/2017 8:20:30 sivaranjanismg99@gmail.com<br>7/26/2017 9:16:45 ashwini9108392509@gmail.co                                                         | Sivaranjani S Yes<br>n Ashwini R Yes                      | es<br>es                                 | 19 2017-18 Female 19 2017-18 Female                       | Bachelor's                    | Commerce                     | 4 – 85 to 100%                                   | 4 – I horoughly 3 – Satisfactorily                              | <ul><li>3 – Sometimes effective</li><li>4 – Always effective</li></ul>                                 | 3 – Very good<br>4– Excellent                  | 3 – Usually fair<br>4 – Always fair                          | 3 – Usually<br>3 – Usually                                        | 3 – Often<br>4 – Regularly                      | 3 – Very well 3 – Very well                            | 3 – Agree 4 – Strongly agree                                    | <ul><li>2– Occasionally/Sometime</li><li>4 – Every time</li><li>1 – Borok</li></ul>      | 3 – Usually                                                                 | 3 – Usually 4 – Every time                                       | 2 – Partially<br>4 – Fully                                                     | 3 – Usually 4 – Every time                                                | Agree Strongly agree                         | 0 – Not at all 4 – To a great extent                                                       | Neutral Strongly agree                             | 3 – Moderate 3 – Moderate                                                         |
| 7/26/2017 10:13:00 archanasnaik25@gmail.com<br>7/26/2017 11:09:15 jayanthjayu1230@gmail.com<br>7/26/2017 12:05:30 bhoomikoppadaal@gmail.com          | Archana s Yes Jayanth. D Yes Bhoomika P Yes               | es<br>es                                 | 20 2017-18 Female<br>19 2017-18 Male<br>19 2017-18 Female | Bachelor's                    | Commerce                     | 1– 30 to 54%<br>4 – 85 to 100%<br>4 – 85 to 100% | 3 – Satisfactorily 3 – Satisfactorily 3 – Satisfactorily        | 2 – Just satisfactorily 4 – Always effective 4 – Always effective                                      | 3 – Very good<br>4– Excellent<br>3 – Very good | 4 – Always fair<br>4 – Always fair<br>4 – Always fair        | 1 – Rarely<br>3 – Usually<br>3 – Usually                          | 4 – Regularly<br>3 – Often<br>3 – Often         | 3 – Very well<br>3 – Very well<br>3 – Very well        | 4 – Strongly agree<br>3 – Agree<br>4 – Strongly agree           | 1 – Rarely<br>3 – Usually<br>4 – Every time                                              | 3 – Usually<br>3 – Usually<br>3 – Usually                                   | 4 – Every time 4 – Every time 3 – Usually                        | 4 – Fully<br>3 – Reasonably<br>4 – Fully                                       | 4 – Every time 4 – Every time                                             | Agree<br>Agree                               | <ul><li>3 – Moderate</li><li>3 – Moderate</li><li>4 – To a great extent</li></ul>          | Agree<br>Agree<br>Agree                            | 3 – Moderate<br>3 – Moderate<br>3 – Moderate                                      |
| 7/26/2017 13:01:45 divyashpalegar1999@gmail.com<br>7/26/2017 13:58:00 kalpanansmg2018@gmail.com                                                      | n Divya sh Yes<br>Kalpana.n Yes                           | es                                       | 20 2017-18 Female<br>21 2017-18 Female                    | Bachelor's                    | Commerce                     | 4 – 85 to 100%<br>4 – 85 to 100%                 | 3 – Satisfactorily 3 – Satisfactorily                           | 4 – Always effective  3 – Sometimes effective                                                          | 4– Excellent 3 – Very good                     | 4 – Always fair<br>3 – Usually fair                          | 3 – Usually<br>3 – Usually<br>3 – Usually                         | 4 – Regularly<br>4 – Regularly                  | 3 – Very well<br>4 – Significantly                     | 3 – Agree<br>4 – Strongly agree                                 | 4 – Every time 4 – Every time 4 – Every time                                             | 4 – Every time 3 – Usually                                                  | 4 – Every time 3 – Usually                                       | 4 – Fully<br>4 – Fully<br>4 – Fully                                            | 3 – Usually<br>4 – Every time<br>4 – Every time                           | Agree<br>Agree<br>Agree                      | 3 – Moderate 4 – To a great extent                                                         | Agree<br>Agree<br>Agree                            | 3 – Moderate<br>3 – Moderate<br>4 – To a great extent                             |
| 7/26/2017 14:54:15 akashgowdack@gmail.com 7/26/2017 15:50:30 deekshasharina1111@gmail.co                                                             | Akash Gowda C K Yes<br>m Deeksha Yes                      | es                                       | 19 2017-18 Male 19 2017-18 Female                         | Bachelor's                    | Commerce                     | 4 – 85 to 100%<br>3 – 70 to 84%                  | 3 – Satisfactorily 3 – Satisfactorily                           | 3 – Sometimes effective 3 – Sometimes effective                                                        | 3 – Very good                                  | 3 – Usually fair<br>3 – Usually fair                         | 3 – Usually<br>4 – Every time                                     | 3 – Often<br>3 – Often                          | 3 – Very well<br>3 – Very well                         | 3 – Agree<br>4 – Strongly agree                                 | 3 – Usually<br>3 – Usually                                                               | 3 – Usually<br>4 – Every time                                               | 4 – Every time<br>4 – Every time                                 | 3 – Reasonably<br>4 – Fully                                                    | 3 – Usually<br>3 – Usually                                                | Agree<br>Agree                               | 3 – Moderate 4 – To a great extent                                                         | Agree<br>Strongly agree                            | 3 – Moderate 3 – Moderate                                                         |
| 7/26/2017 16:46:45 kavyasmg28@gmail.com<br>7/26/2017 17:43:00 akshitha1531999@gmail.com                                                              | Kavya. P Yes<br>Akshitha.s Yes                            | es<br>es                                 | 19 2017-18 Female<br>20 2017-18 Female                    | 5                             | •                            | 0 –Below 30%<br>4 – 85 to 100%                   | 3 – Satisfactorily<br>4 –Thoroughly                             | <ul><li>2 – Just satisfactorily</li><li>4 – Always effective</li></ul>                                 | 2 – Good<br>4– Excellent                       | 3 – Usually fair<br>3 – Usually fair                         | 2 – Occasionally/Sometin<br>3 – Usually                           |                                                 | 3 – Very well<br>3 – Very well                         | 3 – Agree<br>3 – Agree                                          | 3 – Usually<br>3 – Usually                                                               | 3 – Usually<br>2 – Occasionally/Sometime                                    | 4 – Every time                                                   | 3 – Reasonably<br>2 – Partially                                                | 3 – Usually<br>3 – Usually                                                | Agree<br>Agree                               | 3 – Moderate<br>3 – Moderate                                                               | Agree<br>Agree                                     | 3 – Moderate<br>1 – Very little                                                   |
| 7/26/2017 18:39:15 Keerthanasg99@gmail.com<br>7/26/2017 19:35:30 anushabhatt96633@gmail.com                                                          | Keerthana sg Yes<br>Anusha Yes                            | es<br>es                                 | 19 2017-18 Female<br>19 2017-18 Female                    |                               |                              | 3 – 70 to 84%<br>0 –Below 30%                    | 3 – Satisfactorily<br>3 – Satisfactorily                        | <ul><li>4 – Always effective</li><li>4 – Always effective</li></ul>                                    | 3 – Very good<br>3 – Very good                 | 4 – Always fair<br>3 – Usually fair                          | 1 – Rarely<br>4 – Every time                                      | 4 – Regularly<br>4 – Regularly                  | 3 – Very well<br>4 – Significantly                     | 3 – Agree<br>3 – Agree                                          | 4 – Every time<br>4 – Every time                                                         | 1 – Rarely<br>4 – Every time                                                | 4 – Every time<br>4 – Every time                                 | 3 – Reasonably<br>4 – Fully                                                    | 4 – Every time<br>3 – Usually                                             | Agree<br>Agree                               | <ul><li>3 – Moderate</li><li>4 – To a great extent</li></ul>                               | Agree<br>Agree                                     | 3 – Moderate<br>4 – To a great extent                                             |
| 7/26/2017 20:31:45 syedu9080@gmail.com<br>7/26/2017 21:28:00 kirankv9972@gmail.com                                                                   | Syed Ali Yes<br>Kiran kv Yes                              | es<br>es                                 | 20 2017-18 Male<br>19 2017-18 Male                        |                               | Commerce<br>Commerce         |                                                  | 3 – Satisfactorily<br>3 – Satisfactorily                        | <ul><li>2 – Just satisfactorily</li><li>4 – Always effective</li></ul>                                 | 3 – Very good<br>4– Excellent                  | 3 – Usually fair<br>2 – Sometimes unfair                     | 4 – Every time<br>1 – Rarely                                      | 4 – Regularly<br>1 – Rarely                     | 3 – Very well<br>4 – Significantly                     | 3 – Agree<br>3 – Agree                                          | 3 – Usually<br>4 – Every time                                                            | 3 – Usually<br>3 – Usually                                                  | 1– Rarely<br>2 – Occasionally/Someti                             | 2 – Partially<br>me 4 – Fully                                                  | 3 – Usually<br>1 – Rarely                                                 | Agree<br>Neutral                             | 2 – Some what<br>4 – To a great extent                                                     | Agree<br>Neutral                                   | <ul><li>3 – Moderate</li><li>2 – Some what</li></ul>                              |
| 7/26/2017 22:24:15 bhoomikbhumi@gmail.com<br>7/26/2017 23:20:30 harshitharock3@gmail.com                                                             | Bhoomika SP Yes<br>Harshitha Jain Yes                     | es<br>es                                 | 19 2017-18 Female<br>18 2017-18 Female                    |                               | Commerce<br>Commerce         |                                                  | 4 –Thoroughly<br>3 – Satisfactorily                             | <ul><li>2 – Just satisfactorily</li><li>4 – Always effective</li></ul>                                 | 2 – Good<br>4– Excellent                       | 3 – Usually fair<br>3 – Usually fair                         | 3 – Usually<br>1 – Rarely                                         | 1 – Rarely<br>4 – Regularly                     | 3 – Very well<br>2 – Moderately                        | 3 – Agree<br>3 – Agree                                          | 3 – Usually<br>3 – Usually                                                               | <ul><li>3 – Usually</li><li>2 – Occasionally/Sometime</li></ul>             | 4 – Every time<br>e 4 – Every time                               | 3 – Reasonably<br>1 – Slightly                                                 | 1 – Rarely<br>3 – Usually                                                 | Agree<br>Strongly agree                      | <ul><li>3 – Moderate</li><li>2 – Some what</li></ul>                                       | Agree<br>Strongly agree                            | 3 – Moderate<br>3 – Moderate                                                      |
| 7/27/2017 0:16:45 karthik.kadi.9@gmail.com<br>7/27/2017 1:13:00 swamybs9876@gmail.com                                                                | Karthik Yes<br>Swamy Yes                                  | es<br>es                                 | 20 2017-18 Male<br>19 2017-18 Male                        | Bachelor's                    |                              | 4 – 85 to 100%                                   | <ul><li>3 – Satisfactorily</li><li>4 –Thoroughly</li></ul>      | <ul><li>3 – Sometimes effective</li><li>4 – Always effective</li></ul>                                 | 3 – Very good<br>2 – Good                      | 3 – Usually fair<br>4 – Always fair                          | 3 – Usually<br>4 – Every time                                     | 3 – Often<br>4 – Regularly                      | 3 – Very well<br>4 – Significantly                     | 3 – Agree<br>3 – Agree                                          | 3 – Usually<br>4 – Every time                                                            | •                                                                           | <ul><li>3 – Usually</li><li>4 – Every time</li></ul>             | 3 – Reasonably<br>4 – Fully                                                    | 3 – Usually<br>4 – Every time                                             | Agree<br>Strongly agree                      | <ul><li>3 – Moderate</li><li>4 – To a great extent</li></ul>                               | Strongly agree<br>Strongly agree                   | 3 – Moderate<br>4 – To a great extent                                             |
| 7/27/2017 2:09:15 swathisandhyag@gmail.com<br>7/27/2017 3:05:30 sajjansajjan01@gmail.com                                                             | Swathi.R Yes<br>Sumith H Sajjan Yes                       | es<br>es                                 | 18 2017-18 Male                                           |                               | Commerce                     | 3 – 70 to 84%                                    | 4 –Thoroughly<br>3 – Satisfactorily                             | <ul><li>4 – Always effective</li><li>3 – Sometimes effective</li></ul>                                 | 4– Excellent<br>2 – Good                       | 4 – Always fair<br>3 – Usually fair                          | 4 – Every time<br>3 – Usually                                     | 4 – Regularly<br>3 – Often                      | 3 – Very well<br>2 – Moderately                        | 4 – Strongly agree<br>2 – Neutral                               | 3 – Usually<br>3 – Usually                                                               | <ul><li>3 – Usually</li><li>2 – Occasionally/Sometime</li></ul>             | •                                                                | •                                                                              | 4 – Every time<br>2 – Occasionally/Someti                                 | J                                            | <ul><li>4 – To a great extent</li><li>3 – Moderate</li></ul>                               | Strongly agree<br>Neutral                          | 4 – To a great extent<br>3 – Moderate                                             |
| 7/27/2017 4:01:45 sumanthsonu09@gmail.com<br>7/27/2017 4:58:00 yashwanthys21@gmail.com                                                               | Sumanth m Yes Yashwanth S Yes                             | es<br>es                                 | 19 2017-18 Male<br>20 2017-18 Male                        | Bachelor's                    |                              | 4 – 85 to 100%                                   | 3 – Satisfactorily 3 – Satisfactorily                           | <ul><li>3 – Sometimes effective</li><li>4 – Always effective</li></ul>                                 | 3 – Very good                                  | 3 – Usually fair<br>4 – Always fair                          | 2 – Occasionally/Sometin 3 – Usually                              | 4 – Regularly                                   | 3 – Very well<br>3 – Very well                         | 3 – Agree<br>4 – Strongly agree                                 | 3 – Usually<br>4 – Every time                                                            | 3 – Usually<br>3 – Usually                                                  | 3 – Usually<br>4 – Every time                                    | 3 – Reasonably 3 – Reasonably                                                  | 2 – Occasionally/Someti 2 – Occasionally/Someti                           | J                                            | 2 – Some what<br>3 – Moderate                                                              | Agree<br>Strongly agree                            | 3 – Moderate<br>3 – Moderate                                                      |
| 7/27/2017 5:54:15 suhas4462@gmail.com<br>7/27/2017 6:50:30 arjunthundsara@gmail.com                                                                  | Suhas sh Yes Arjun Yes                                    | es<br>es                                 | 19 2017-18 Male<br>20 2017-18 Male                        | Bachelor's                    | Commerce                     | 3 – 70 to 84%                                    | 3 – Satisfactorily 3 – Satisfactorily                           | 4 – Always effective 3 – Sometimes effective                                                           |                                                | 2 – Sometimes unfair<br>3 – Usually fair                     | 4 – Every time<br>4 – Every time                                  | 4 – Regularly<br>3 – Often                      | 3 – Very well<br>3 – Very well                         | 4 – Strongly agree<br>3 – Agree                                 | 2– Occasionally/Sometime 3 – Usually                                                     | 3 – Usually                                                                 | 4 – Every time<br>3 – Usually                                    | 3 – Reasonably 3 – Reasonably                                                  | 1 – Rarely<br>3 – Usually                                                 | Agree<br>Agree                               | 3 – Moderate<br>3 – Moderate                                                               | Neutral<br>Agree                                   | 3 – Moderate<br>3 – Moderate                                                      |
| 7/27/2017 7:46:45 adityasgr123@gmail.com<br>7/27/2017 8:43:00 supreetha891@gmail.com                                                                 | Aditya Yes Supreetha.B.A Yes                              | es<br>es                                 | 20 2017-18 Male<br>19 2017-18 Female                      | Bachelor's                    | Commerce                     | 2 – 55 to 69%                                    | 3 – Satisfactorily 3 – Satisfactorily                           |                                                                                                        | 2 – Good                                       | 3 – Usually fair 2 – Sometimes unfair                        | 4 – Every time 2 – Occasionally/Sometin                           |                                                 | 3 – Very well 3 – Very well                            | 3 – Agree<br>3 – Agree                                          | •                                                                                        | 3 – Usually<br>2 – Occasionally/Sometime                                    |                                                                  | •                                                                              | 3 – Usually 2 – Occasionally/Someti                                       |                                              | 3 – Moderate 2 – Some what                                                                 | Agree<br>Agree                                     | 3 – Moderate 2 – Some what                                                        |
| 7/27/2017 9:39:15 bhoomika.j317@gmail.com<br>7/27/2017 10:35:30 swathimm28@gmail.com<br>7/27/2017 11:31:45 vinutha9632@gmail.com                     | Bhoomika Yes Swathi M Yes Vinutha.N Yes                   | es                                       | 18 2017-18 Female                                         | Bachelor's                    | Commerce Commerce            | 4 – 85 to 100%                                   | 3 – Satisfactorily 4 –Thoroughly 3 – Satisfactorily             | <ul><li>3 – Sometimes effective</li><li>4 – Always effective</li><li>3 – Sometimes effective</li></ul> | 4– Excellent                                   | 3 – Usually fair<br>3 – Usually fair<br>4 – Alwavs fair      | 3 – Usually<br>4 – Every time<br>3 – Usually                      | 3 – Often<br>4 – Regularly<br>2 – Sometimes     | 3 – Very well<br>3 – Very well<br>3 – Very well        | 3 – Agree<br>4 – Strongly agree<br>3 – Agree                    | 3 – Usually<br>3 – Usually<br>3 – Usually                                                | <ul><li>3 – Usually</li><li>4 – Every time</li><li>3 – Usually</li></ul>    | 3 – Usually 4 – Every time 3 – Usually                           | 4 – Fully<br>4 – Fully<br>4 – Fully                                            | 4 – Every time<br>3 – Usually<br>3 – Usually                              | Agree Strongly agree                         | <ul><li>3 – Moderate</li><li>4 – To a great extent</li><li>3 – Moderate</li></ul>          | Agree<br>Agree<br>Agree                            | 3 – Moderate<br>4 – To a great extent<br>3 – Moderate                             |
| 7/27/2017 11:31:45 Vindina9032@gmail.com<br>7/27/2017 12:28:00 yashaswinigowda160@gamil.com<br>7/27/2017 13:24:15 vijismg03@gmail.com                | om Yashaswini M Yes<br>vijay s Yes                        | 98<br>98                                 |                                                           | Bachelor's                    |                              | 4 – 85 to 100%                                   | 4 –Thoroughly 2 – Poorly                                        |                                                                                                        | 4– Excellent                                   | 3 – Usually fair 3 – Usually fair                            | 3 – Usually 2 – Occasionally/Sometin                              | 4 – Regularly                                   | 4 – Significantly 2 – Moderately                       | 4 – Strongly agree<br>3 – Agree                                 | 4 – Every time<br>3 – Usually                                                            | 4 – Every time 2 – Occasionally/Sometime                                    | 3 – Usually                                                      | 4 – Fully<br>2 – Partially                                                     | 4 – Every time<br>1 – Rarely                                              | Agree<br>Strongly agree<br>Agree             | 4 – To a great extent 3 – Moderate                                                         | Strongly agree<br>Agree                            | 4 – To a great extent 3 – Moderate                                                |
| 7/27/2017 14:20:30 vijaysmg777@gmail.com 7/27/2017 15:16:45 ganavijayasimha@gmail.com                                                                | Vijay s Yes<br>Ganavi S J Yes                             |                                          | 18 2017-18 Male<br>19 2017-18 Female                      | Bachelor's                    |                              | 4 – 85 to 100%                                   | 3 – Satisfactorily 3 – Satisfactorily                           |                                                                                                        | 2 – Good                                       | 3 – Usually fair<br>3 – Usually fair                         | 3 – Usually<br>3 – Usually                                        | 2 – Sometimes<br>3 – Often                      | 2 – Moderately<br>3 – Very well                        | 3 – Agree<br>3 – Agree                                          | 2- Occasionally/Sometime 3 - Usually                                                     | s 3 – Usually                                                               | 3 – Usually<br>4 – Every time                                    | 3 – Reasonably<br>3 – Reasonably                                               | 1 – Rarely<br>3 – Usually                                                 | Neutral<br>Agree                             | 3 – Moderate<br>3 – Moderate                                                               | Agree<br>Agree                                     | 3 – Moderate<br>3 – Moderate                                                      |
| 7/27/2017 16:13:00 meghanaphaniraj7@gmail.com<br>7/27/2017 17:09:15 ganeshdoijode2011@gmail.com                                                      | Meghana.M.P Yes  Ganesh Doizode D N Yes                   | es                                       |                                                           | Bachelor's                    | Commerce                     | 4 – 85 to 100%                                   | 3 – Satisfactorily 4 –Thoroughly                                |                                                                                                        | 2 – Good<br>3 – Very good                      | 2 – Sometimes unfair<br>3 – Usually fair                     | 2 – Occasionally/Sometin<br>4 – Every time                        |                                                 | 2 – Moderately<br>3 – Very well                        | 3 – Agree<br>4 – Strongly agree                                 | 3 – Usually<br>3 – Usually                                                               | 2 – Occasionally/Sometime                                                   | •                                                                | 2 – Partially<br>3 – Reasonably                                                | 1 – Rarely<br>3 – Usually                                                 | Agree<br>Strongly agree                      | 3 – Moderate<br>4 – To a great extent                                                      | Agree<br>Strongly agree                            | 3 – Moderate<br>4 – To a great extent                                             |
| 7/27/2017 18:05:30 Sudhasmitha2@gmail.com<br>7/27/2017 19:01:45 agasthyaakash@gmail.com                                                              | Smitha s naik Yes Akash S Yes                             |                                          |                                                           | Bachelor's                    |                              | 1-30 to 54%                                      | 3 – Satisfactorily 3 – Satisfactorily                           | <ul><li>3 – Sometimes effective</li><li>4 – Always effective</li></ul>                                 | , 0                                            | 3 – Usually fair<br>4 – Always fair                          | 1 – Rarely<br>4 – Every time                                      | 0– Never<br>4 – Regularly                       | 2 – Moderately<br>3 – Very well                        | 2 – Neutral<br>4 – Strongly agree                               | 2- Occasionally/Sometime                                                                 | s 2 – Occasionally/Sometime                                                 | •                                                                | 1 – Slightly<br>3 – Reasonably                                                 | 2 – Occasionally/Someti<br>3 – Usually                                    | 0, 0                                         | 2 – Some what<br>4 – To a great extent                                                     | Neutral<br>Agree                                   | 2 – Some what<br>4 – To a great extent                                            |
| 7/27/2017 19:58:00 abhi9008273@gmail.com<br>7/27/2017 20:54:15 vivekpower333@gmail.com                                                               | Abhishek Yes<br>Vivek HS Yes                              |                                          | 19 2017-18 Male<br>18 2017-18 Male                        |                               | Commerce<br>Commerce         |                                                  | 4 –Thoroughly 1 – Indifferently                                 | <ul><li>4 – Always effective</li><li>3 – Sometimes effective</li></ul>                                 | 3 – Very good<br>1 – Fair                      | 4 – Always fair<br>3 – Usually fair                          | 3 – Usually<br>0– Never                                           | 3 – Often<br>1 – Rarely                         | 3 – Very well<br>1 – Marginally                        | 3 – Agree<br>2 – Neutral                                        | 3 – Usually<br>3 – Usually                                                               | 3 – Usually<br>2 – Occasionally/Sometime                                    | 4 – Every time<br>e 1– Rarely                                    | 3 – Reasonably<br>2 – Partially                                                | 3 – Usually<br>1 – Rarely                                                 | Strongly agree Neutral                       | 4 – To a great extent<br>2 – Some what                                                     | Agree<br>Agree                                     | 3 – Moderate<br>3 – Moderate                                                      |
| 7/27/2017 21:50:30 vinuthamahablesh@gmail.com<br>7/27/2017 22:46:45 chethanahrharamaghatta@gma                                                       | Vinutha Yes<br>I.com Chethana H R Yes                     | es<br>es                                 | 18 2017-18 Female<br>19 2017-18 Male                      |                               | Commerce<br>Commerce         | 3 – 70 to 84%<br>4 – 85 to 100%                  | 4 –Thoroughly 3 – Satisfactorily                                | <ul><li>4 – Always effective</li><li>4 – Always effective</li></ul>                                    | 2 – Good<br>4– Excellent                       | 4 – Always fair<br>3 – Usually fair                          | 3 – Usually<br>2 – Occasionally/Sometin                           | 0– Never<br>ne 1 – Rarely                       | 3 – Very well<br>2 – Moderately                        | 3 – Agree<br>3 – Agree                                          | 3 – Usually<br>4 – Every time                                                            | 3 – Usually<br>3 – Usually                                                  | 4 – Every time<br>1– Rarely                                      | 3 – Reasonably<br>2 – Partially                                                | <ul><li>2 – Occasionally/Someti</li><li>2 – Occasionally/Someti</li></ul> |                                              | <ul><li>3 – Moderate</li><li>3 – Moderate</li></ul>                                        | Strongly agree<br>Neutral                          | 3 – Moderate<br>3 – Moderate                                                      |
| 7/27/2017 23:43:00 spoorthi132000@gmail.com<br>7/28/2017 0:39:15 anushagshimoga@gmail.com                                                            | Spoorthi. M Yes<br>Anusha G Yes                           | es<br>es                                 | 19 2017-18 Female<br>21 2017-18 Female                    |                               |                              | 3 – 70 to 84%<br>4 – 85 to 100%                  | 4 –Thoroughly<br>3 – Satisfactorily                             | <ul><li>4 – Always effective</li><li>3 – Sometimes effective</li></ul>                                 | 3 – Very good<br>4– Excellent                  | 3 – Usually fair<br>4 – Always fair                          | 4 – Every time<br>4 – Every time                                  | 3 – Often<br>3 – Often                          | 4 – Significantly<br>4 – Significantly                 | 3 – Agree<br>4 – Strongly agree                                 | 4 – Every time<br>4 – Every time                                                         | <ul><li>4 – Every time</li><li>3 – Usually</li></ul>                        | <ul><li>4 – Every time</li><li>4 – Every time</li></ul>          | 4 – Fully<br>4 – Fully                                                         | 3 – Usually<br>3 – Usually                                                | Strongly agree<br>Strongly agree             | 3 – Moderate<br>4 – To a great extent                                                      | Strongly agree<br>Agree                            | 3 – Moderate<br>4 – To a great extent                                             |
| 7/28/2017 2:31:45 sneharevanker@gmail.com                                                                                                            | il.com Neha Tabassum . M . Yes<br>sneha Yes               | es<br>es                                 |                                                           |                               | Commerce<br>Commerce         |                                                  | <ul><li>3 – Satisfactorily</li><li>3 – Satisfactorily</li></ul> | <ul><li>3 – Sometimes effective</li><li>4 – Always effective</li></ul>                                 | 3 – Very good<br>3 – Very good                 | 4 – Always fair<br>4 – Always fair                           | <ul><li>2 – Occasionally/Sometin</li><li>4 – Every time</li></ul> | e 4 – Regularly<br>4 – Regularly                | 3 – Very well<br>4 – Significantly                     | 3 – Agree<br>3 – Agree                                          | 4 – Every time<br>3 – Usually                                                            | 4 – Every time<br>3 – Usually                                               | <ul><li>3 – Usually</li><li>4 – Every time</li></ul>             | 1 – Slightly<br>4 – Fully                                                      | 2 – Occasionally/Someti<br>4 – Every time                                 | me Agree<br>Strongly agree                   | <ul><li>3 – Moderate</li><li>3 – Moderate</li></ul>                                        | Neutral<br>Strongly agree                          | <ul><li>2 – Some what</li><li>4 – To a great extent</li></ul>                     |
| 7/28/2017 3:28:00 vidhijainoct11@gmail.com<br>7/28/2017 4:24:15 prathap24051999@gmail.com                                                            | Vidhi jain Yes<br>Prathap kr Yes                          |                                          | 18 2017-18 Female<br>20 2017-18 Male                      |                               | Commerce                     |                                                  | 3 – Satisfactorily 3 – Satisfactorily                           | <ul><li>2 – Just satisfactorily</li><li>4 – Always effective</li></ul>                                 | 2 – Good<br>4– Excellent                       | 4 – Always fair<br>4 – Always fair                           | 0– Never<br>4 – Every time                                        | 0– Never<br>4 – Regularly                       | 1 – Marginally<br>4 – Significantly                    | 2 – Neutral<br>4 – Strongly agree                               | 3 – Usually<br>4 – Every time                                                            | 4 – Every time<br>3 – Usually                                               | 3 – Usually<br>4 – Every time                                    | 1 – Slightly<br>3 – Reasonably                                                 | 0 – Never<br>4 – Every time                                               | Disagree<br>Agree                            | 0 – Not at all<br>3 – Moderate                                                             | Neutral<br>Strongly agree                          | 0 – Not at all<br>3 – Moderate                                                    |
| 7/28/2017 5:20:30 shashankrpaiyaa@gmail.com<br>7/28/2017 6:16:45 www.Yamunayamu001@gmail.com                                                         |                                                           | es<br>es                                 | 20 2017-18 Male<br>19 2017-18 Female                      | Bachelor's                    | Commerce                     |                                                  | 3 – Satisfactorily 3 – Satisfactorily                           | <ul><li>4 – Always effective</li><li>4 – Always effective</li></ul>                                    | 3 – Very good<br>2 – Good                      | 3 – Usually fair<br>4 – Always fair                          | 3 – Usually<br>1 – Rarely                                         | 3 – Often<br>4 – Regularly                      | 3 – Very well<br>3 – Very well                         | 3 – Agree<br>4 – Strongly agree                                 | 2– Occasionally/Sometime 4 – Every time                                                  | 3 – Usually                                                                 | e 3 – Usually<br>4 – Every time                                  | 3 – Reasonably<br>4 – Fully                                                    | 3 – Usually<br>2 – Occasionally/Someti                                    |                                              | 3 – Moderate<br>3 – Moderate                                                               | Disagree<br>Agree                                  | 3 – Moderate<br>4 – To a great extent                                             |
| 7/28/2017 7:13:00 annapoorna295@gmail.com<br>7/28/2017 8:09:15 k.s.sadashivappa01@gmail.com                                                          | Annapoorneshwari.B Yes  Sadashivappa k s Yes              |                                          | 19 2017-18 Female<br>57 2017-18 Male                      | Master's                      |                              | 4 – 85 to 100%                                   | 3 – Satisfactorily 4 –Thoroughly                                | <ul><li>4 – Always effective</li><li>4 – Always effective</li></ul>                                    | 3 – Very good<br>4– Excellent                  | 4 – Always fair<br>4 – Always fair                           | 3 – Usually 4 – Every time                                        | 3 – Often<br>3 – Often                          | 2 – Moderately 3 – Very well                           | 4 – Strongly agree 4 – Strongly agree                           | •                                                                                        | 3 – Usually 4 – Every time                                                  | 4 – Every time 4 – Every time                                    | 4 – Fully<br>4 – Fully                                                         | 3 – Usually<br>3 – Usually                                                | Agree<br>Agree                               | 4 – To a great extent 4 – To a great extent                                                | Agree Strongly agree                               | 4 – To a great extent 4 – To a great extent                                       |
| 7/28/2017 9:05:30 www.mswathismg@gmail.com<br>7/28/2017 10:01:45 snehaks123456@gamil.com                                                             | Swathi gowda Yes Sneha.k Yes                              |                                          | 19 2017-18 Female 18 2017-18 Male 19 2017-18 Female       | Master's                      | Commerce Commerce            | 3 – 70 to 84%                                    | 4 –Thoroughly 3 – Satisfactorily                                | 4 – Always effective 4 – Always effective                                                              | 4- Excellent 3 - Very good                     | 4 – Always fair<br>3 – Usually fair                          | 4 – Every time 3 – Usually                                        | 4 – Regularly 2 – Sometimes                     | 4 – Significantly 4 – Significantly                    | 4 – Strongly agree 3 – Agree                                    | 3 – Usually                                                                              | 4 – Every time 4 – Every time                                               | 4 – Every time 4 – Every time                                    | 4 – Fully<br>3 – Reasonably<br>4 – Fully                                       | 4 – Every time 2 – Occasionally/Someti                                    |                                              | 4 – To a great extent 3 – Moderate                                                         | Strongly agree Strongly agree                      | 4 – To a great extent<br>4 – To a great extent<br>3 – Moderate                    |
| 7/28/2017 10:58:00 sinchananpalegar@gmail.com<br>7/28/2017 11:54:15 sakshijain465@gmail.com<br>7/28/2017 12:50:30 srustinavale204@gmail.com          | Sinchana.N Yes Sakshi jain Yes srusti Yes                 |                                          | 19 2017-18 Female                                         | Bachelor's                    | Commerce<br>Commerce         | 3 – 70 to 84%                                    | 3 – Satisfactorily 4 –Thoroughly 3 – Satisfactorily             | <ul><li>4 – Always effective</li><li>4 – Always effective</li><li>3 – Sometimes effective</li></ul>    | 4– Excellent 4– Excellent 2 – Good             | 3 – Usually fair<br>3 – Usually fair<br>2 – Sometimes unfair | 4 – Every time 2 – Occasionally/Sometin 2 – Occasionally/Sometin  |                                                 | 4 – Significantly<br>3 – Very well<br>3 – Very well    | 3 – Agree<br>4 – Strongly agree<br>3 – Agree                    | <ul><li>4 – Every time</li><li>4 – Every time</li><li>2– Occasionally/Sometime</li></ul> | 3 – Usually<br>3 – Usually<br>∈2 – Occasionally/Sometime                    | 4 – Every time<br>4 – Every time<br>e 1– Rarely                  | 4 – Fully<br>4 – Fully<br>1 – Slightly                                         | 3 – Usually<br>3 – Usually<br>1 – Rarely                                  | Strongly agree<br>Agree<br>Disagree          | <ul><li>3 – Moderate</li><li>3 – Moderate</li><li>2 – Some what</li></ul>                  | Strongly agree<br>Agree<br>Agree                   | 4 – To a great extent 2 – Some what                                               |
| 7/28/2017 13:46:45 tjamuna2000@gmail.com 7/28/2017 14:43:00 ahmedfayaz1391@gmail.com                                                                 | Jamuna. T Yes Heena kouser Yes                            | es<br>es                                 |                                                           | Bachelor's                    | Commerce<br>Commerce         | 3 – 70 to 84%                                    | 3 – Satisfactorily 4 –Thoroughly                                | 4 – Always effective 4 – Always effective                                                              | 4– Excellent 4– Excellent                      | 4 – Always fair<br>4 – Always fair                           | 4 – Every time 3 – Usually                                        | 4 – Regularly<br>4 – Regularly                  | 3 – Very well<br>4 – Significantly                     | 4 – Strongly agree<br>4 – Strongly agree                        | 4 – Every time 4 – Every time                                                            | 3 – Usually<br>4 – Every time                                               | 3 – Usually<br>4 – Every time                                    | 3 – Reasonably<br>4 – Fully                                                    | 3 – Usually<br>4 – Every time                                             | Agree<br>Strongly agree                      | 4 – To a great extent<br>4 – To a great extent                                             | Strongly agree<br>Strongly agree                   | 3 – Moderate<br>4 – To a great extent                                             |
| 7/28/2017 15:39:15 bhavyak4618@gmail.com 7/28/2017 16:35:30 mahaveerujainsmg@gmail.com                                                               | Bhavya k Yes  Mahaveer Yes                                | es<br>es                                 |                                                           | Bachelor's                    | Commerce<br>Commerce         | 3 – 70 to 84%                                    | 3 – Satisfactorily 4 –Thoroughly                                |                                                                                                        | 2 – Good                                       | 3 – Usually fair<br>4 – Always fair                          | 3 – Usually<br>3 – Usually                                        | 3 – Often<br>3 – Often                          | 2 – Moderately<br>3 – Very well                        | 3 – Agree<br>3 – Agree                                          | 3 – Usually<br>3 – Usually                                                               | 3 – Usually<br>3 – Usually                                                  | 3 – Usually<br>4 – Every time                                    | 2 – Partially<br>3 – Reasonably                                                | 3 – Usually<br>3 – Usually                                                | Agree<br>Agree                               | 3 – Moderate 3 – Moderate                                                                  | Agree<br>Agree                                     | 3 – Moderate<br>3 – Moderate                                                      |
| 7/28/2017 17:31:45                                                                                                                                   | Mohammmed Reehan Yes<br>Uma maheshwari.s Yes              |                                          | 21 2017-18 Male<br>20 2017-18 Female                      | Bachelor's                    | Commerce<br>Commerce         | 3 – 70 to 84%                                    | 3 – Satisfactorily 3 – Satisfactorily                           | <ul><li>3 – Sometimes effective</li><li>4 – Always effective</li></ul>                                 |                                                | 2 – Sometimes unfair<br>4 – Always fair                      | 4 – Every time 2 – Occasionally/Sometin                           | 3 – Often                                       | 4 – Significantly<br>2 – Moderately                    | 3 – Agree<br>3 – Agree                                          | •                                                                                        | 4 – Every time                                                              | 4 – Every time e 2 – Occasionally/Someti                         | 4 – Fully                                                                      | 3 – Usually<br>2 – Occasionally/Someti                                    | Strongly agree                               | <ul><li>3 – Moderate</li><li>3 – Moderate</li></ul>                                        | Agree<br>Neutral                                   | 3 – Moderate<br>2 – Some what                                                     |
| 7/28/2017 19:24:15 zeeshanalikhan28@gmail.com<br>7/28/2017 20:20:30 aftabmohammed313@gmail.com                                                       | MOHAMMED MUSHAYes<br>m MOHAMMED AFTAB Yes                 |                                          | 21 2017-18 Male<br>21 2017-18 Male                        |                               | Commerce<br>Commerce         |                                                  | 3 – Satisfactorily<br>3 – Satisfactorily                        | <ul><li>3 – Sometimes effective</li><li>3 – Sometimes effective</li></ul>                              |                                                | 2 – Sometimes unfair<br>2 – Sometimes unfair                 | 4 – Every time<br>3 – Usually                                     | 3 – Often<br>3 – Often                          | 4 – Significantly<br>4 – Significantly                 | <ul><li>4 – Strongly agree</li><li>4 – Strongly agree</li></ul> | <ul><li>4 – Every time</li><li>4 – Every time</li></ul>                                  | 4 – Every time<br>3 – Usually                                               | <ul><li>4 – Every time</li><li>4 – Every time</li></ul>          | 4 – Fully<br>4 – Fully                                                         | 3 – Usually<br>4 – Every time                                             | Strongly agree Strongly agree                | <ul><li>3 – Moderate</li><li>3 – Moderate</li></ul>                                        | Agree<br>Agree                                     | 3 – Moderate<br>3 – Moderate                                                      |
| 7/28/2017 21:16:45 wasayafsosansuzi99@gmail.co<br>7/28/2017 22:13:00 khanarshiyakhanum786@gmail                                                      | •                                                         |                                          | 19 2017-18 Female<br>18 2017-18 Female                    |                               | Commerce<br>Commerce         |                                                  | <ul><li>3 – Satisfactorily</li><li>4 –Thoroughly</li></ul>      | <ul><li>3 – Sometimes effective</li><li>4 – Always effective</li></ul>                                 | 1 – Fair<br>4– Excellent                       | 2 – Sometimes unfair<br>3 – Usually fair                     | 3 – Usually<br>4 – Every time                                     | 2 – Sometimes<br>3 – Often                      | 2 – Moderately<br>3 – Very well                        | 4 – Strongly agree<br>3 – Agree                                 | 3 – Usually<br>4 – Every time                                                            | 3 – Usually<br>0 – I don't have a mentor                                    | <ul><li>2 – Occasionally/Someti</li><li>4 – Every time</li></ul> | me 3 – Reasonably<br>4 – Fully                                                 | 2 – Occasionally/Someti<br>4 – Every time                                 | me Agree<br>Agree                            | 3 – Moderate<br>4 – To a great extent                                                      | Agree<br>Strongly agree                            | 3 – Moderate<br>3 – Moderate                                                      |
| 7/28/2017 23:09:15 vishwasgmvishu4644@gmail.com 7/29/2017 0:05:30 ullaskpandey1234@gmail.com                                                         | m Vishwas gm Yes<br>Ullas kk Yes                          |                                          | 18 2017-18 Male<br>17 2017-18 Male                        |                               | Commerce                     |                                                  | 1 – Indifferently<br>2 – Poorly                                 | <ul><li>2 – Just satisfactorily</li><li>2 – Just satisfactorily</li></ul>                              | 2 – Good<br>1 – Fair                           | 2 – Sometimes unfair<br>1 – Usually unfair                   | 3 – Usually<br>2 – Occasionally/Sometin                           | 3 – Often<br>e 2 – Sometimes                    | 2 – Moderately<br>2 – Moderately                       | 2 – Neutral<br>2 – Neutral                                      | <ul><li>3 – Usually</li><li>2– Occasionally/Sometime</li></ul>                           | 3 – Usually<br>s2 – Occasionally/Sometime                                   | 2 – Occasionally/Someti<br>e 2 – Occasionally/Someti             |                                                                                | 2 – Occasionally/Someti<br>1 – Rarely                                     | me Agree<br>Disagree                         | <ul><li>3 – Moderate</li><li>2 – Some what</li></ul>                                       | Agree<br>Neutral                                   | 3 – Moderate<br>2 – Some what                                                     |
| 7/29/2017 1:01:45 upendraredmi0011@gmail.com<br>7/29/2017 1:58:00 sushmashivajigowda@gmail.co                                                        |                                                           |                                          |                                                           | Bachelor's                    | Commerce                     |                                                  | 3 – Satisfactorily 3 – Satisfactorily                           | <ul><li>2 – Just satisfactorily</li><li>2 – Just satisfactorily</li></ul>                              | 2 – Good<br>2 – Good                           | 4 – Always fair<br>2 – Sometimes unfair                      | •                                                                 | 2 – Sometimes                                   | 2 – Moderately 2 – Moderately                          | 3 – Agree<br>2 – Neutral                                        | 3 – Usually                                                                              | 3 – Usually                                                                 | 4 – Every time<br>3 – Usually                                    | 4 – Fully<br>2 – Partially                                                     | 3 – Usually<br>3 – Usually                                                | Agree<br>Neutral                             | 3 – Moderate<br>3 – Moderate                                                               | Agree<br>Neutral                                   | 4 – To a great extent 3 – Moderate                                                |
| 7/29/2017 2:54:15 Kavanakavanasmg5@gmail.co<br>7/29/2017 3:50:30 tanzeemas22@gmail.com                                                               | Tanzeema.S Yes                                            | es<br>es                                 | 20 2017-18 Female<br>19 2017-18 Female                    | Bachelor's                    | Commerce                     | 2 – 55 to 69%                                    | 4 –Thoroughly                                                   | <ul><li>3 – Sometimes effective</li><li>4 – Always effective</li></ul>                                 | 3 – Very good                                  | 2 – Sometimes unfair 3 – Usually fair                        | 3 – Usually                                                       | 1 – Rarely<br>3 – Often                         | 3 – Very well 2 – Moderately                           | 3 – Agree<br>3 – Agree                                          | 2- Occasionally/Sometime 3 - Usually                                                     | 4 – Every time                                                              | 4 – Every time 4 – Every time                                    | 3 – Reasonably<br>4 – Fully                                                    | 3 – Usually<br>3 – Usually                                                | Agree<br>Agree                               | <ul><li>4 – To a great extent</li><li>3 – Moderate</li></ul>                               | Agree<br>Agree                                     | 4 – To a great extent 4 – To a great extent                                       |
| 7/29/2017 4:46:45                                                                                                                                    | Swaroop No<br>Hajira zainab Yes<br>Spoorthi p Yes         | 98<br>98                                 | 19 2017-18 Male<br>20 2017-18 Female<br>20 2017-18 Female | Bachelor's                    | Commerce Commerce            | 2 – 55 to 69%                                    | 3 – Satisfactorily 3 – Satisfactorily 3 – Satisfactorily        | <ul><li>2 – Just satisfactorily</li><li>4 – Always effective</li><li>4 – Always effective</li></ul>    | 2 – Good<br>3 – Very good<br>3 – Very good     | 2 – Sometimes unfair<br>3 – Usually fair<br>4 – Alwavs fair  | 3 – Usually<br>3 – Usually<br>4 – Every time                      | 3 – Often<br>3 – Often<br>4 – Regularly         | 2 – Moderately<br>2 – Moderately<br>3 – Very well      | 3 – Agree<br>4 – Strongly agree<br>4 – Strongly agree           | 3 – Usually<br>3 – Usually<br>4 – Every time                                             | <ul><li>3 – Usually</li><li>4 – Every time</li><li>4 – Every time</li></ul> | 4 – Every time<br>4 – Every time<br>3 – Usually                  | 4 – Fully<br>3 – Reasonably<br>4 – Fully                                       | 4 – Every time<br>3 – Usually<br>4 – Every time                           | Agree<br>Agree<br>Strongly agree             | <ul><li>3 – Moderate</li><li>3 – Moderate</li><li>4 – To a great extent</li></ul>          | Strongly agree<br>Strongly agree<br>Strongly agree | 3 – Moderate<br>4 – To a great extent<br>4 – To a great extent                    |
| 7/29/2017 7:35:30 spentilimatival200@gmail.com<br>7/29/2017 8:31:45 spoortilimatival200@gmail.com<br>7/29/2017 8:31:45 spoortilimatival200@gmail.com | Sneha.M Yes  Dhanush R A Yes                              | 98<br>98                                 |                                                           | Bachelor's                    |                              | 4 – 85 to 100%                                   | 4 –Thoroughly 2 – Poorly                                        | 4 – Always effective  4 – Always effective  3 – Sometimes effective                                    | 4– Excellent                                   | 4 – Always fair<br>3 – Usually fair                          | 4 – Every time 4 – Every time 2 – Occasionally/Sometin            | 4 – Regularly                                   | 4 – Significantly<br>3 – Very well                     | 4 – Strongly agree 4 – Strongly agree 3 – Agree                 | 4 – Every time<br>4 – Every time<br>3 – Usually                                          | 3 – Usually<br>3 – Usually                                                  | 4 – Every time 3 – Usually                                       | 4 – Fully<br>2 – Partially                                                     | 4 – Every time 4 – Every time 2 – Occasionally/Someti                     | Strongly agree                               | 4 – To a great extent<br>2 – Some what                                                     | Strongly agree Agree                               | 4 – To a great extent  2 – Some what                                              |
| 7/29/2017 9:28:00 mohammedsuhaibshahid@gma<br>7/29/2017 10:24:15 mallikataranun05@gmail.com                                                          |                                                           | es<br>es                                 | 21 2017-18 Male<br>20 2017-18 Female                      | Bachelor's                    | Commerce<br>Commerce         | 3 – 70 to 84%                                    | 3 – Satisfactorily 4 –Thoroughly                                | 3 – Sometimes effective                                                                                |                                                | 4 – Always fair<br>4 – Always fair                           | 4 – Every time 3 – Usually                                        | 4 – Regularly<br>3 – Often                      | 3 – Very well<br>3 – Very well<br>3 – Very well        | 4 – Strongly agree<br>3 – Agree                                 | 4 – Every time<br>3 – Usually                                                            | 4 – Every time 3 – Usually                                                  | 4 – Every time 3 – Usually                                       | 4 – Fully<br>3 – Reasonably                                                    | 4 – Every time 3 – Usually                                                | Strongly agree Agree                         | 4 – To a great extent 3 – Moderate                                                         | Agree<br>Agree<br>Agree                            | 2 – Some what<br>2 – Some what<br>3 – Moderate                                    |
| 7/29/2017 11:20:30 swathishet76@gmail.com 7/29/2017 12:16:45 sowmyasnsmg2000@gmail.cor                                                               | Swathi s Yes  Sowmya S N Yes                              | es<br>es                                 | 20 2017-18 Female                                         | Bachelor's                    | Commerce                     | 4 – 85 to 100%                                   | 4 –Thoroughly 3 – Satisfactorily                                | 4 – Always effective 4 – Always effective                                                              | 4- Excellent 4- Excellent                      | 4 – Always fair<br>4 – Always fair                           | 4 – Every time<br>4 – Every time                                  | 4 – Regularly<br>4 – Regularly                  | 4 – Significantly<br>3 – Very well                     | 4 – Strongly agree<br>4 – Strongly agree                        | •                                                                                        | 4 – Every time<br>3 – Usually                                               | 4 – Every time<br>4 – Every time                                 | 4 – Fully<br>4 – Fully                                                         | 4 – Every time<br>4 – Every time                                          | Strongly agree Strongly agree                | 4 – To a great extent<br>4 – To a great extent                                             | Strongly agree<br>Strongly agree                   | 4 – To a great extent<br>4 – To a great extent                                    |
| 7/29/2017 13:13:00 manaliasanghvi143@gmail.com<br>7/29/2017 14:09:15 ayeshabanu6656@gmail.com                                                        | Manali Yes<br>Ayesha banu Yes                             |                                          | 21 2017-18 Female<br>19 2017-18 Female                    | Bachelor's                    |                              | 4 – 85 to 100%                                   | 4 -Thoroughly 4 -Thoroughly                                     | <ul><li>4 – Always effective</li><li>4 – Always effective</li></ul>                                    | 4– Excellent<br>3 – Very good                  | 4 – Always fair<br>4 – Always fair                           | 3 – Usually<br>3 – Usually                                        | 4 – Regularly<br>3 – Often                      | 4 – Significantly<br>3 – Very well                     | 4 – Strongly agree<br>3 – Agree                                 | 4 – Every time<br>3 – Usually                                                            | 2 – Occasionally/Sometime<br>3 – Usually                                    |                                                                  | 4 – Fully<br>4 – Fully                                                         | 4 – Every time<br>4 – Every time                                          | Strongly agree<br>Agree                      | 4 – To a great extent<br>3 – Moderate                                                      | Strongly agree<br>Agree                            | 4 – To a great extent<br>3 – Moderate                                             |
| 7/29/2017 15:05:30 sureshsuresh14@gmail.com<br>7/29/2017 16:01:45 varun.k.rvaru@gmail.com                                                            | Suresh S K Yes<br>Varu Yes                                | es<br>es                                 | 18 2017-18 Male<br>19 2017-18 Male                        |                               | Commerce<br>Commerce         |                                                  | 3 – Satisfactorily<br>3 – Satisfactorily                        | <ul><li>2 – Just satisfactorily</li><li>3 – Sometimes effective</li></ul>                              | 2 – Good<br>3 – Very good                      | 4 – Always fair<br>4 – Always fair                           | 3 – Usually<br>3 – Usually                                        | 2 – Sometimes<br>3 – Often                      | 3 – Very well<br>3 – Very well                         | 3 – Agree<br>4 – Strongly agree                                 | 3 – Usually<br>3 – Usually                                                               | 3 – Usually<br>3 – Usually                                                  | 3 – Usually<br>3 – Usually                                       | 4 – Fully<br>4 – Fully                                                         | 2 – Occasionally/Someti<br>4 – Every time                                 |                                              | 3 – Moderate<br>3 – Moderate                                                               | Strongly agree<br>Agree                            | 3 – Moderate<br>4 – To a great extent                                             |
| 7/29/2017 16:58:00 sajnasaj156@gmail.com<br>7/29/2017 17:54:15 suchithramkbcom@gmail.com                                                             | Sajna M N Yes<br>Suchithra Mk Yes                         | -                                        | 20 2017-18 Female<br>19 2017-18 Female                    |                               | Commerce                     | 1– 30 to 54%<br>2 – 55 to 69%                    | 3 – Satisfactorily<br>3 – Satisfactorily                        | <ul><li>3 – Sometimes effective</li><li>4 – Always effective</li></ul>                                 | 3 – Very good<br>3 – Very good                 | 3 – Usually fair<br>0– Unfair                                | 3 – Usually                                                       | e 1 – Rarely<br>4 – Regularly                   | <ul><li>2 – Moderately</li><li>3 – Very well</li></ul> | 2 – Neutral<br>3 – Agree                                        | 1 – Rarely<br>4 – Every time                                                             | 2 – Occasionally/Sometime<br>2 – Occasionally/Sometime                      | •                                                                | 1 – Slightly<br>4 – Fully                                                      | 1 – Rarely<br>3 – Usually                                                 | Neutral<br>Agree                             | <ul><li>3 – Moderate</li><li>4 – To a great extent</li></ul>                               | Agree<br>Strongly agree                            | <ul><li>3 – Moderate</li><li>4 – To a great extent</li></ul>                      |
| 7/29/2017 18:50:30 sumalathatnaik@gmail.com<br>7/29/2017 19:46:45 chandanchandu0059@gmil.cm                                                          | Sumalatha kt Yes Chandan k s Yes                          | -                                        | 19 2017-18 Female<br>19 2017-18 Male                      | Bachelor's                    | Commerce                     |                                                  | 3 – Satisfactorily 3 – Satisfactorily                           |                                                                                                        | 3 – Very good<br>3 – Very good                 | 0– Unfair<br>3 – Usually fair                                | 3 – Usually<br>3 – Usually                                        | 4 – Regularly<br>3 – Often                      | 3 – Very well<br>3 – Very well                         | 3 – Agree<br>3 – Agree                                          | 4 – Every time<br>3 – Usually                                                            | 2 – Occasionally/Sometime<br>3 – Usually                                    | 3 – Usually                                                      | 4 – Fully<br>3 – Reasonably                                                    | 3 – Usually<br>3 – Usually                                                | Agree<br>Agree                               | 3 – Moderate<br>3 – Moderate                                                               | Strongly agree<br>Agree                            | 4 – To a great extent 3 – Moderate                                                |
| 7/29/2017 20:43:00 sujaysuj3@gmail.com<br>7/29/2017 21:39:15 arunkarematti@gmail.com                                                                 | Sujayss Yes<br>Arun Yes                                   | es<br>es                                 | 20 2017-18 Male<br>20 2017-18 Male                        | Bachelor's                    | Commerce                     |                                                  | 3 – Satisfactorily 3 – Satisfactorily                           | 3 – Sometimes effective                                                                                |                                                | 2 – Sometimes unfair<br>3 – Usually fair                     | 3 – Usually<br>4 – Every time                                     | 0– Never<br>4 – Regularly                       | 0– Not at all 3 – Very well                            | 0- Strongly disagree 3 - Agree                                  | 1 – Rarely<br>3 – Usually                                                                | 1 – Rarely<br>3 – Usually                                                   | 3 – Usually<br>4 – Every time                                    | 2 – Partially<br>4 – Fully                                                     | 1 – Rarely<br>3 – Usually                                                 | Strongly agree Agree                         | 4 – To a great extent 4 – To a great extent                                                | Neutral<br>Agree                                   | 4 – To a great extent 3 – Moderate                                                |
| 7/29/2017 22:35:30 abhimshet1999@gmail.com<br>7/29/2017 23:31:45 Venkateshpaiv5630@gmail.com                                                         | Abhishek m shet Yes  Venkatesh Pai V Yes                  | 9S<br>9S                                 | 20 2017-18 Male<br>20 2017-18 Male                        | Bachelor's                    |                              | 4 – 85 to 100%                                   | 3 – Satisfactorily 4 –Thoroughly                                | 4 – Always effective 3 – Sometimes effective                                                           |                                                | 4 – Always fair<br>4 – Always fair                           | 4 – Every time 4 – Every time                                     | 4 – Regularly<br>3 – Often                      | 4 – Significantly 3 – Very well                        | <ul><li>3 – Agree</li><li>4 – Strongly agree</li></ul>          | 4 – Every time 3 – Usually                                                               | 3 – Usually 3 – Usually                                                     | 4 – Every time 4 – Every time                                    | 4 – Fully<br>4 – Fully                                                         | 3 – Usually<br>3 – Usually                                                | Agree Strongly agree                         | 3 – Moderate 3 – Moderate                                                                  | Strongly agree Strongly agree                      | 4 – To a great extent 3 – Moderate                                                |
| 7/30/2017 0:28:00 Kishanm64074@gmail.com<br>7/30/2017 1:24:15 manikshet123@gmail.com                                                                 | Kishan Rajpurohit Yes Subramani k shet Yes                | es<br>es                                 | 21 2017-18 Male<br>19 2017-18 Male                        | Bachelor's                    |                              | 4 – 85 to 100%                                   | 4 –Thoroughly 4 –Thoroughly                                     | <ul><li>3 – Sometimes effective</li><li>4 – Always effective</li></ul>                                 | 4– Excellent                                   | 4 – Always fair<br>4 – Always fair                           | 3 – Usually 4 – Every time                                        | 3 – Often<br>4 – Regularly                      | 3 – Very well 3 – Very well 4 – Significantly          | 4 – Strongly agree 4 – Strongly agree                           | 3 – Usually 4 – Every time                                                               | 2 – Occasionally/Sometime 3 – Usually                                       | 4 – Every time                                                   | 3 – Reasonably 4 – Fully                                                       | 3 – Usually<br>3 – Usually                                                | Agree<br>Agree                               | <ul><li>3 – Moderate</li><li>4 – To a great extent</li></ul>                               | Agree<br>Strongly agree                            | <ul><li>3 – Moderate</li><li>4 – To a great extent</li><li>3 – Moderate</li></ul> |
| 7/30/2017 2:20:30 vinithhk117@gmail.com 7/30/2017 3:16:45 suniljustin33@gmail.com 7/30/2017 4:13:00 srilakshmikaranth5@gmail.com                     | Vinith HK Yes Sunil M Yes Strilakshmi karanth Yes         |                                          | 21 2017-18 Male<br>20 2017-18 Male<br>20 2017-18 Female   | Bachelor's                    |                              | 2 – 55 to 69%                                    | 3 – Satisfactorily 3 – Satisfactorily                           | 4 – Always effective 3 – Sometimes effective                                                           |                                                | 4 – Always fair<br>4 – Always fair<br>3 – Usually fair       | 4 – Every time 4 – Every time 3 – Usually                         | 4 – Regularly<br>3 – Often<br>4 – Regularly     | 4 – Significantly 2 – Moderately 4 – Significantly     | 4 – Strongly agree 3 – Agree 4 – Strongly agree                 | 4 – Every time 2– Occasionally/Sometime                                                  | •                                                                           | 4 – Every time 4 – Every time                                    | 3 – Reasonably 4 – Fully 3 – Reasonably                                        | 3 – Usually 2 – Occasionally/Someti                                       |                                              | 4 – To a great extent  3 – Moderate  4 – To a great extent                                 | Agree<br>Agree<br>Strongly agree                   | 3 – Moderate 2 – Some what                                                        |
| 7/30/2017 4:13:00 srilakshmikaranth5@gmail.com<br>7/30/2017 5:09:15 chandanagp1234@gmail.com<br>7/30/2017 6:05:30 subrahmanyag1999@gmail.cor         | Srilakshmi karanth Yes<br>Chandana Yes<br>Subrahmanya Yes | es                                       | 20 2017-18 Female<br>19 2017-18 Female<br>21 2017-18 Male | Bachelor's                    | Commerce Commerce            |                                                  | 3 – Satisfactorily 4 –Thoroughly 3 – Satisfactorily             | <ul><li>4 – Always effective</li><li>4 – Always effective</li><li>4 – Always effective</li></ul>       | 4– Excellent 4– Excellent 4– Excellent         | 3 – Usually fair<br>4 – Always fair<br>3 – Usually fair      | 3 – Usually<br>4 – Every time<br>3 – Usually                      | 4 – Regularly<br>4 – Regularly<br>4 – Regularly | 4 – Significantly 4 – Significantly 3 – Very well      | 4 – Strongly agree 4 – Strongly agree 3 – Agree                 | •                                                                                        | 4 – Every time 4 – Every time 3 – Usually                                   | 4 – Every time 3 – Usually 4 – Every time                        | <ul><li>3 – Reasonably</li><li>3 – Reasonably</li><li>3 – Reasonably</li></ul> | 4 – Every time<br>3 – Usually<br>3 – Usually                              | Agree<br>Strongly agree<br>Agree             | <ul><li>4 – To a great extent</li><li>4 – To a great extent</li><li>3 – Moderate</li></ul> | Strongly agree<br>Agree<br>Agree                   | 4 – To a great extent<br>4 – To a great extent<br>3 – Moderate                    |
| 7/30/2017 6:05:30 subranmanyag1999@gmail.com<br>7/30/2017 7:01:45 gowthamiraj0622@gmail.com<br>7/30/2017 7:58:00 akhileshakhil1998@gmail.com         | Gowthami Yes  Akhilesh A Yes                              |                                          | 21 2017-18 Male<br>19 2017-18 Female<br>21 2017-18 Male   | Bachelor's                    | Commerce Commerce            | 2 – 55 to 69%                                    | 3 – Satisfactorily 1 – Indifferently 3 – Satisfactorily         |                                                                                                        | 2 – Good                                       | 3 – Usually fair 2 – Sometimes unfair 3 – Usually fair       | 3 – Usually<br>1 – Rarely<br>3 – Usually                          | 4 – Regularly 2 – Sometimes 3 – Often           | 3 – Very well<br>2 – Moderately<br>4 – Significantly   | 3 – Agree<br>3 – Agree<br>3 – Agree                             | 3 – Usually<br>3 – Usually<br>1 – Rarely                                                 | 3 – Usually<br>1 – Rarely<br>3 – Usually                                    | 4 – Every time 1– Rarely 1– Rarely                               | 3 – Reasonably<br>2 – Partially<br>3 – Reasonably                              | 3 – Osually<br>2 – Occasionally/Someti<br>3 – Usually                     | Agree<br>me Neutral<br>Agree                 | <ul><li>3 – Moderate</li><li>2 – Some what</li><li>2 – Some what</li></ul>                 | Agree<br>Neutral<br>Agree                          | 3 – Moderate<br>2 – Some what<br>3 – Moderate                                     |
| 7/30/2017 7.56.00 aktiliesriaktii11996@gmail.com<br>7/30/2017 8:54:15 chethankanguvlli@gmail.com<br>7/30/2017 9:50:30 sidhivinayakiya30@gmail.com    | Chethan k Yes Sidhi s jain Yes                            |                                          | 19 2017-18 Male<br>19 2017-18 Female                      | Bachelor's                    | Commerce                     | 4 – 85 to 100%                                   | 4 – Thoroughly 3 – Satisfactorily                               |                                                                                                        | 3 – Very good                                  | 3 – Usually fair<br>3 – Usually fair<br>3 – Usually fair     | 3 – Usually<br>3 – Usually<br>3 – Usually                         | 3 – Often<br>3 – Often                          | 3 – Very well<br>3 – Very well                         | 3 – Agree<br>3 – Agree<br>3 – Agree                             | 2 – Occasionally/Sometime 3 – Usually                                                    | -                                                                           | 3 – Usually<br>3 – Usually                                       | 3 – Reasonably<br>3 – Reasonably<br>3 – Reasonably                             | 3 – Usually<br>3 – Usually<br>3 – Usually                                 | Agree<br>Agree<br>Agree                      | 3 – Moderate 3 – Moderate                                                                  | Agree<br>Agree<br>Agree                            | 3 – Moderate<br>3 – Moderate<br>3 – Moderate                                      |
| 7/30/2017 10:46:45 chayad949@gmail.com 7/30/2017 11:43:00 jainroshan729@gmail.com                                                                    | Chaya D Yes Roshan kumar jain Yes                         | es                                       | 19 2017-18 Female<br>20 2017-18 Male                      | Bachelor's                    | Commerce<br>Commerce         | 3 – 70 to 84%                                    | 3 – Satisfactorily 3 – Satisfactorily                           | 3 – Sometimes effective 3 – Sometimes effective                                                        | 3 – Very good                                  | 4 – Always fair<br>3 – Usually fair                          | 4 – Every time<br>3 – Usually                                     | 3 – Often<br>3 – Often                          | 4 – Significantly 3 – Very well                        | 3 – Agree<br>3 – Agree<br>3 – Agree                             | -                                                                                        | 3 – Usually<br>3 – Usually                                                  | 3 – Usually<br>4 – Every time                                    | 3 – Reasonably<br>4 – Fully                                                    | 3 – Usually<br>4 – Every time                                             | Agree<br>Agree                               | 4 – To a great extent<br>3 – Moderate                                                      | Strongly agree<br>Agree                            | 4 – To a great extent 3 – Moderate                                                |
| 7/30/2017 12:39:15 aishutidimidikar0096@gmail.com                                                                                                    | m Aishwarya s Yes Sudarshan c dongre Yes                  | es                                       | 19 2017-18 Female<br>20 2017-18 Male                      | Bachelor's                    | Commerce                     | 1– 30 to 54%                                     | 4 —Thoroughly 4 —Thoroughly                                     |                                                                                                        | 3 – Very good                                  | 4 – Always fair<br>3 – Usually fair                          | 0– Never<br>4 – Every time                                        | 3 – Often<br>3 – Often                          | 3 – Very well<br>4 – Significantly                     | 4 – Strongly agree<br>3 – Agree                                 | 4 – Every time                                                                           | 4 – Every time                                                              | 4 – Every time<br>4 – Every time                                 | 3 – Reasonably<br>3 – Reasonably                                               | 1 – Rarely<br>3 – Usually                                                 | Agree<br>Agree                               | 3 – Moderate<br>3 – Moderate                                                               | Disagree<br>Agree                                  | 2 – Some what<br>3 – Moderate                                                     |
| 7/30/2017 14:31:45 shashanksr935@gmail.com<br>7/30/2017 15:28:00 bharathckgowda00@gmail.com                                                          | Shashank S.r Yes                                          | es                                       | 20 2017-18 Male<br>20 2017-18 Male                        | Bachelor's                    | Commerce                     |                                                  | 3 – Satisfactorily                                              | <ul><li>4 – Always effective</li><li>3 – Sometimes effective</li></ul>                                 | 3 – Very good                                  | 3 – Usually fair<br>3 – Usually fair                         | 3 – Usually<br>3 – Usually                                        | 3 – Often<br>2 – Sometimes                      | 4 – Significantly<br>3 – Very well                     | 4 – Strongly agree<br>3 – Agree                                 | 4 – Every time<br>3 – Usually                                                            | 3 – Usually<br>3 – Usually                                                  | 4 – Every time<br>3 – Usually                                    | 3 – Reasonably<br>3 – Reasonably                                               | 4 – Every time<br>3 – Usually                                             | Strongly agree<br>Neutral                    | 3 – Moderate<br>3 – Moderate                                                               | Agree<br>Neutral                                   | 4 – To a great extent<br>3 – Moderate                                             |