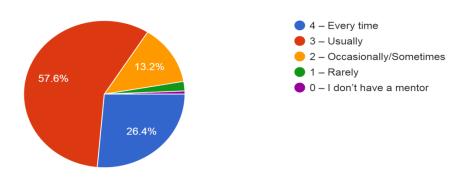

|                                                                                                                                                      | 1. P                                                      | Please                                   |                                                           | 5 What                        | 6 What                       |                                                  |                                                                 |                                                                                                        |                                                |                                                              |                                                                   | 12. The institute taken                         | on 14 The teaching and                                 |                                                                 | 16. Togghere inform you                                                                  |                                                                             |                                                                  | 10. The teachers identifi                                                      |                                                                           | 21. The institution makes                    | ZZ. The Institute/ teachers use student centric                                            | S                                                  | 24. Efforts are made by the                                                       |
|------------------------------------------------------------------------------------------------------------------------------------------------------|-----------------------------------------------------------|------------------------------------------|-----------------------------------------------------------|-------------------------------|------------------------------|--------------------------------------------------|-----------------------------------------------------------------|--------------------------------------------------------------------------------------------------------|------------------------------------------------|--------------------------------------------------------------|-------------------------------------------------------------------|-------------------------------------------------|--------------------------------------------------------|-----------------------------------------------------------------|------------------------------------------------------------------------------------------|-----------------------------------------------------------------------------|------------------------------------------------------------------|--------------------------------------------------------------------------------|---------------------------------------------------------------------------|----------------------------------------------|--------------------------------------------------------------------------------------------|----------------------------------------------------|-----------------------------------------------------------------------------------|
| Timestamp Email Address                                                                                                                              | con<br>is th                                              | onfirm this<br>the first<br>nd only time | 2. Age 3. Year 4. Gend                                    | 5. What degree er program are | 6. What subject area are you | 7. How much of the syllabus was                  | 8. How well did the teachers prepare for                        | 9. How well were the teachers able to                                                                  | 10. The teacher's approach to teaching car     |                                                              | rnal 12. Was your performanc                                      | active interest in pron                         | • • • •                                                | our 15. The institution provides u in multiple opportunities to | 16. Teachers inform you     about your expected     competencies, course                 | 17. Your mentor does a necessary follow-up with                             | 18. The teachers illustrate the concepts through examples and    | your strengths and encourage you with                                          | 20. Teachers are able to                                                  | the monitoring, review and                   |                                                                                            | 23. Teachers encourage you to participate in       | institute/ teachers to inculcate soft skills, life skills and employability       |
|                                                                                                                                                      | you                                                       | ou answer<br>is survey.                  |                                                           | you pursuing<br>now           | currently<br>pursuing        | covered in the class                             | s the classes                                                   | communicate                                                                                            | best be described as                           | teachers.                                                    | with you                                                          | exchange, field visit opportunities for stude   | cognitive, social and ents. emotional growth           | learn and grow.                                                 | outcomes, and programme outcomes.                                                        | an assigned task to you.                                                    | applications.                                                    | providing right level of<br>challenges                                         | them.                                                                     | improvement of the teaching learning process | problem solving                                                                            | extracurricular activities.                        | skills to make you ready for the world of work.                                   |
| 7/25/2017 22:58:00 sureshhm62@gmail.com<br>7/25/2017 23:54:15 arunpreetham2@gmail.com                                                                | Suresh HM Yes<br>Aruna G Yes                              |                                          | 56 2017-18 Male<br>19 2017-18 Male                        | Bachelor's<br>Bachelor's      | Commerce<br>Commerce         | 4 – 85 to 100%<br>3 – 70 to 84%                  | 4 –Thoroughly<br>3 – Satisfactorily                             | <ul><li>4 – Always effective</li><li>4 – Always effective</li></ul>                                    | 4– Excellent<br>3 – Very good                  | 4 – Always fair<br>3 – Usually fair                          | 4 – Every time<br>3 – Usually                                     | 3 – Often<br>4 – Regularly                      | 3 – Very well<br>3 – Very well                         | 4 – Strongly agree<br>3 – Agree                                 | 4 – Every time<br>3 – Usually                                                            | 3 – Usually<br>3 – Usually                                                  | 3 – Usually<br>4 – Every time                                    | 3 – Reasonably<br>4 – Fully                                                    | 4 – Every time<br>4 – Every time                                          | Strongly agree<br>Agree                      | 3 – Moderate<br>1 – Very little                                                            | Agree<br>Strongly agree                            | 4 – To a great extent<br>3 – Moderate                                             |
| 7/26/2017 0:50:30 harzuu2687@gmail.com<br>7/26/2017 1:46:45 arunkumarssimpi1999@gmail.c                                                              | Harshitha S G Yes om Arun kumar S Yes                     | es<br>es                                 | 19 2017-18 Female<br>19 2017-18 Male                      | Bachelor's                    | Commerce                     | 3 – 70 to 84%<br>4 – 85 to 100%                  | 4 –Thoroughly 3 – Satisfactorily                                | <ul><li>4 – Always effective</li><li>4 – Always effective</li></ul>                                    | 3 – Very good<br>4– Excellent                  | 4 – Always fair<br>3 – Usually fair                          | 3 – Usually<br>4 – Every time                                     | 4 – Regularly<br>4 – Regularly                  | 4 – Significantly 4 – Significantly                    | 4 – Strongly agree 4 – Strongly agree                           | 3 – Usually<br>4 – Every time                                                            | 4 – Every time<br>4 – Every time                                            | 4 – Every time<br>3 – Usually                                    | 4 – Fully<br>4 – Fully                                                         | 4 – Every time<br>4 – Every time                                          | Strongly agree<br>Agree                      | 3 – Moderate<br>4 – To a great extent                                                      | Agree<br>Agree                                     | 3 – Moderate 4 – To a great extent                                                |
| 7/26/2017 2:43:00 harshithadummale@gmail.com<br>7/26/2017 3:39:15 athoofaka@gmail.com                                                                | Harshitha h r Yes Athoofa.ka Yes                          | es<br>es                                 | 18 2017-18 Female 19 2017-18 Female                       | Bachelor's                    | Commerce                     | 2 – 55 to 69%<br>0 –Below 30%                    | 3 – Satisfactorily 3 – Satisfactorily                           | <ul><li>4 – Always effective</li><li>4 – Always effective</li></ul>                                    | 2 – Good<br>2 – Good                           | 3 – Usually fair 3 – Usually fair                            | 4 – Every time 0– Never                                           | 4 – Regularly<br>3 – Often                      | 3 – Very well 3 – Very well                            | 3 – Agree<br>3 – Agree                                          | <ul><li>3 – Usually</li><li>2– Occasionally/Sometime</li></ul>                           |                                                                             | 4 – Every time                                                   | 3 – Reasonably 2 – Partially                                                   | 3 – Usually 2 – Occasionally/Someti                                       |                                              | <ul><li>3 – Moderate</li><li>4 – To a great extent</li></ul>                               | Agree<br>Agree                                     | 4 – To a great extent 4 – To a great extent                                       |
| 7/26/2017 4:35:30 akshathasalgar@gmail.com<br>7/26/2017 5:31:45 chandana.skpr@gmail.com                                                              | Akshatha. K Yes Chandana.R.S Yes                          | es<br>es                                 | 20 2017-18 Female<br>20 2017-18 Female                    | Bachelor's                    | Commerce                     | 3 – 70 to 84%<br>3 – 70 to 84%                   | 3 – Satisfactorily 3 – Satisfactorily                           | 3 – Sometimes effective 3 – Sometimes effective                                                        | . –                                            | 4 – Always fair<br>3 – Usually fair                          | 3 – Usually<br>3 – Usually                                        | 4 – Regularly 4 – Regularly                     | 3 – Very well 3 – Very well                            | 3 – Agree<br>3 – Agree                                          | 4 – Every time 4 – Every time                                                            | 3 – Usually<br>3 – Usually                                                  | 4 – Every time 4 – Every time                                    | 3 – Reasonably 3 – Reasonably                                                  | 3 – Usually<br>3 – Usually                                                | Agree<br>Agree                               | 3 – Moderate 3 – Moderate                                                                  | Agree<br>Agree                                     | 3 – Moderate 3 – Moderate                                                         |
| 7/26/2017 6:28:00 geethachinki47@gmail.com<br>7/26/2017 7:24:15 Flaviafernandis3@gmail.com                                                           | Geetha.v Yes Flavia fernandis Yes                         | es<br>es                                 | 19 2017-18 Female<br>20 2017-18 Female                    | Bachelor's                    | Commerce                     | 4 – 85 to 100%<br>4 – 85 to 100%                 | 3 – Satisfactorily 3 – Satisfactorily                           | 4 – Always effective 4 – Always effective                                                              | 4- Excellent 4- Excellent                      | 4 – Always fair<br>4 – Always fair                           | 4 – Every time 4 – Every time                                     | 4 – Regularly 4 – Regularly                     | 3 – Very well 3 – Very well                            | 3 – Agree<br>3 – Agree                                          | 4 – Every time 4 – Every time                                                            | 4 – Every time 4 – Every time                                               | 4 – Every time 4 – Every time                                    | 4 – Fully<br>4 – Fully                                                         | 4 – Every time<br>4 – Every time                                          | Agree Strongly agree                         | 4 – To a great extent 4 – To a great extent                                                | Strongly agree Agree                               | 4 – To a great extent 3 – Moderate                                                |
| 7/26/2017 8:20:30 sivaranjanismg99@gmail.com<br>7/26/2017 9:16:45 ashwini9108392509@gmail.co                                                         | Sivaranjani S Yes<br>n Ashwini R Yes                      | es<br>es                                 | 19 2017-18 Female 19 2017-18 Female                       | Bachelor's                    | Commerce                     | 4 – 85 to 100%                                   | 4 – I horoughly 3 – Satisfactorily                              | <ul><li>3 – Sometimes effective</li><li>4 – Always effective</li></ul>                                 | 3 – Very good<br>4– Excellent                  | 3 – Usually fair<br>4 – Always fair                          | 3 – Usually<br>3 – Usually                                        | 3 – Often<br>4 – Regularly                      | 3 – Very well 3 – Very well                            | 3 – Agree 4 – Strongly agree                                    | <ul><li>2– Occasionally/Sometime</li><li>4 – Every time</li><li>1 – Borok</li></ul>      | 3 – Usually                                                                 | 3 – Usually 4 – Every time                                       | 2 – Partially<br>4 – Fully                                                     | 3 – Usually 4 – Every time                                                | Agree Strongly agree                         | 0 – Not at all 4 – To a great extent                                                       | Neutral Strongly agree                             | 3 – Moderate 3 – Moderate                                                         |
| 7/26/2017 10:13:00 archanasnaik25@gmail.com<br>7/26/2017 11:09:15 jayanthjayu1230@gmail.com<br>7/26/2017 12:05:30 bhoomikoppadaal@gmail.com          | Archana s Yes Jayanth. D Yes Bhoomika P Yes               | es<br>es                                 | 20 2017-18 Female<br>19 2017-18 Male<br>19 2017-18 Female | Bachelor's                    | Commerce                     | 1– 30 to 54%<br>4 – 85 to 100%<br>4 – 85 to 100% | 3 – Satisfactorily 3 – Satisfactorily 3 – Satisfactorily        | 2 – Just satisfactorily 4 – Always effective 4 – Always effective                                      | 3 – Very good<br>4– Excellent<br>3 – Very good | 4 – Always fair<br>4 – Always fair<br>4 – Always fair        | 1 – Rarely<br>3 – Usually<br>3 – Usually                          | 4 – Regularly<br>3 – Often<br>3 – Often         | 3 – Very well<br>3 – Very well<br>3 – Very well        | 4 – Strongly agree<br>3 – Agree<br>4 – Strongly agree           | 1 – Rarely<br>3 – Usually<br>4 – Every time                                              | 3 – Usually<br>3 – Usually<br>3 – Usually                                   | 4 – Every time 4 – Every time 3 – Usually                        | 4 – Fully<br>3 – Reasonably<br>4 – Fully                                       | 4 – Every time 4 – Every time                                             | Agree<br>Agree                               | <ul><li>3 – Moderate</li><li>3 – Moderate</li><li>4 – To a great extent</li></ul>          | Agree<br>Agree<br>Agree                            | 3 – Moderate<br>3 – Moderate<br>3 – Moderate                                      |
| 7/26/2017 13:01:45 divyashpalegar1999@gmail.com<br>7/26/2017 13:58:00 kalpanansmg2018@gmail.com                                                      | n Divya sh Yes<br>Kalpana.n Yes                           | es                                       | 20 2017-18 Female<br>21 2017-18 Female                    | Bachelor's                    | Commerce                     | 4 – 85 to 100%<br>4 – 85 to 100%                 | 3 – Satisfactorily 3 – Satisfactorily                           | 4 – Always effective  3 – Sometimes effective                                                          | 4– Excellent 3 – Very good                     | 4 – Always fair<br>3 – Usually fair                          | 3 – Usually<br>3 – Usually<br>3 – Usually                         | 4 – Regularly<br>4 – Regularly                  | 3 – Very well<br>4 – Significantly                     | 3 – Agree<br>4 – Strongly agree                                 | 4 – Every time 4 – Every time 4 – Every time                                             | 4 – Every time 3 – Usually                                                  | 4 – Every time 3 – Usually                                       | 4 – Fully<br>4 – Fully<br>4 – Fully                                            | 3 – Usually<br>4 – Every time<br>4 – Every time                           | Agree<br>Agree<br>Agree                      | 3 – Moderate 4 – To a great extent                                                         | Agree<br>Agree<br>Agree                            | 3 – Moderate<br>3 – Moderate<br>4 – To a great extent                             |
| 7/26/2017 14:54:15 akashgowdack@gmail.com 7/26/2017 15:50:30 deekshasharina1111@gmail.co                                                             | Akash Gowda C K Yes<br>m Deeksha Yes                      | es                                       | 19 2017-18 Male 19 2017-18 Female                         | Bachelor's                    | Commerce                     | 4 – 85 to 100%<br>3 – 70 to 84%                  | 3 – Satisfactorily 3 – Satisfactorily                           | 3 – Sometimes effective 3 – Sometimes effective                                                        | 3 – Very good                                  | 3 – Usually fair<br>3 – Usually fair                         | 3 – Usually<br>4 – Every time                                     | 3 – Often<br>3 – Often                          | 3 – Very well<br>3 – Very well                         | 3 – Agree<br>4 – Strongly agree                                 | 3 – Usually<br>3 – Usually                                                               | 3 – Usually<br>4 – Every time                                               | 4 – Every time<br>4 – Every time                                 | 3 – Reasonably<br>4 – Fully                                                    | 3 – Usually<br>3 – Usually                                                | Agree<br>Agree                               | 3 – Moderate 4 – To a great extent                                                         | Agree<br>Strongly agree                            | 3 – Moderate 3 – Moderate                                                         |
| 7/26/2017 16:46:45 kavyasmg28@gmail.com<br>7/26/2017 17:43:00 akshitha1531999@gmail.com                                                              | Kavya. P Yes<br>Akshitha.s Yes                            | es<br>es                                 | 19 2017-18 Female<br>20 2017-18 Female                    | 5                             | •                            | 0 –Below 30%<br>4 – 85 to 100%                   | 3 – Satisfactorily<br>4 –Thoroughly                             | <ul><li>2 – Just satisfactorily</li><li>4 – Always effective</li></ul>                                 | 2 – Good<br>4– Excellent                       | 3 – Usually fair<br>3 – Usually fair                         | 2 – Occasionally/Sometin<br>3 – Usually                           |                                                 | 3 – Very well<br>3 – Very well                         | 3 – Agree<br>3 – Agree                                          | 3 – Usually<br>3 – Usually                                                               | 3 – Usually<br>2 – Occasionally/Sometime                                    | 4 – Every time                                                   | 3 – Reasonably<br>2 – Partially                                                | 3 – Usually<br>3 – Usually                                                | Agree<br>Agree                               | 3 – Moderate<br>3 – Moderate                                                               | Agree<br>Agree                                     | 3 – Moderate<br>1 – Very little                                                   |
| 7/26/2017 18:39:15 Keerthanasg99@gmail.com<br>7/26/2017 19:35:30 anushabhatt96633@gmail.com                                                          | Keerthana sg Yes<br>Anusha Yes                            | es<br>es                                 | 19 2017-18 Female<br>19 2017-18 Female                    |                               |                              | 3 – 70 to 84%<br>0 –Below 30%                    | 3 – Satisfactorily<br>3 – Satisfactorily                        | <ul><li>4 – Always effective</li><li>4 – Always effective</li></ul>                                    | 3 – Very good<br>3 – Very good                 | 4 – Always fair<br>3 – Usually fair                          | 1 – Rarely<br>4 – Every time                                      | 4 – Regularly<br>4 – Regularly                  | 3 – Very well<br>4 – Significantly                     | 3 – Agree<br>3 – Agree                                          | 4 – Every time<br>4 – Every time                                                         | 1 – Rarely<br>4 – Every time                                                | 4 – Every time<br>4 – Every time                                 | 3 – Reasonably<br>4 – Fully                                                    | 4 – Every time<br>3 – Usually                                             | Agree<br>Agree                               | <ul><li>3 – Moderate</li><li>4 – To a great extent</li></ul>                               | Agree<br>Agree                                     | 3 – Moderate<br>4 – To a great extent                                             |
| 7/26/2017 20:31:45 syedu9080@gmail.com<br>7/26/2017 21:28:00 kirankv9972@gmail.com                                                                   | Syed Ali Yes<br>Kiran kv Yes                              | es<br>es                                 | 20 2017-18 Male<br>19 2017-18 Male                        |                               | Commerce<br>Commerce         |                                                  | 3 – Satisfactorily<br>3 – Satisfactorily                        | <ul><li>2 – Just satisfactorily</li><li>4 – Always effective</li></ul>                                 | 3 – Very good<br>4– Excellent                  | 3 – Usually fair<br>2 – Sometimes unfair                     | 4 – Every time<br>1 – Rarely                                      | 4 – Regularly<br>1 – Rarely                     | 3 – Very well<br>4 – Significantly                     | 3 – Agree<br>3 – Agree                                          | 3 – Usually<br>4 – Every time                                                            | 3 – Usually<br>3 – Usually                                                  | 1– Rarely<br>2 – Occasionally/Someti                             | 2 – Partially<br>me 4 – Fully                                                  | 3 – Usually<br>1 – Rarely                                                 | Agree<br>Neutral                             | 2 – Some what<br>4 – To a great extent                                                     | Agree<br>Neutral                                   | <ul><li>3 – Moderate</li><li>2 – Some what</li></ul>                              |
| 7/26/2017 22:24:15 bhoomikbhumi@gmail.com<br>7/26/2017 23:20:30 harshitharock3@gmail.com                                                             | Bhoomika SP Yes<br>Harshitha Jain Yes                     | es<br>es                                 | 19 2017-18 Female<br>18 2017-18 Female                    |                               | Commerce<br>Commerce         |                                                  | 4 –Thoroughly<br>3 – Satisfactorily                             | <ul><li>2 – Just satisfactorily</li><li>4 – Always effective</li></ul>                                 | 2 – Good<br>4– Excellent                       | 3 – Usually fair<br>3 – Usually fair                         | 3 – Usually<br>1 – Rarely                                         | 1 – Rarely<br>4 – Regularly                     | 3 – Very well<br>2 – Moderately                        | 3 – Agree<br>3 – Agree                                          | 3 – Usually<br>3 – Usually                                                               | <ul><li>3 – Usually</li><li>2 – Occasionally/Sometime</li></ul>             | 4 – Every time<br>e 4 – Every time                               | 3 – Reasonably<br>1 – Slightly                                                 | 1 – Rarely<br>3 – Usually                                                 | Agree<br>Strongly agree                      | <ul><li>3 – Moderate</li><li>2 – Some what</li></ul>                                       | Agree<br>Strongly agree                            | 3 – Moderate<br>3 – Moderate                                                      |
| 7/27/2017 0:16:45 karthik.kadi.9@gmail.com<br>7/27/2017 1:13:00 swamybs9876@gmail.com                                                                | Karthik Yes<br>Swamy Yes                                  | es<br>es                                 | 20 2017-18 Male<br>19 2017-18 Male                        | Bachelor's                    |                              | 4 – 85 to 100%                                   | <ul><li>3 – Satisfactorily</li><li>4 –Thoroughly</li></ul>      | <ul><li>3 – Sometimes effective</li><li>4 – Always effective</li></ul>                                 | 3 – Very good<br>2 – Good                      | 3 – Usually fair<br>4 – Always fair                          | 3 – Usually<br>4 – Every time                                     | 3 – Often<br>4 – Regularly                      | 3 – Very well<br>4 – Significantly                     | 3 – Agree<br>3 – Agree                                          | 3 – Usually<br>4 – Every time                                                            | •                                                                           | <ul><li>3 – Usually</li><li>4 – Every time</li></ul>             | 3 – Reasonably<br>4 – Fully                                                    | 3 – Usually<br>4 – Every time                                             | Agree<br>Strongly agree                      | <ul><li>3 – Moderate</li><li>4 – To a great extent</li></ul>                               | Strongly agree<br>Strongly agree                   | 3 – Moderate<br>4 – To a great extent                                             |
| 7/27/2017 2:09:15 swathisandhyag@gmail.com<br>7/27/2017 3:05:30 sajjansajjan01@gmail.com                                                             | Swathi.R Yes<br>Sumith H Sajjan Yes                       | es<br>es                                 | 18 2017-18 Male                                           |                               | Commerce                     | 3 – 70 to 84%                                    | 4 –Thoroughly<br>3 – Satisfactorily                             | <ul><li>4 – Always effective</li><li>3 – Sometimes effective</li></ul>                                 | 4– Excellent<br>2 – Good                       | 4 – Always fair<br>3 – Usually fair                          | 4 – Every time<br>3 – Usually                                     | 4 – Regularly<br>3 – Often                      | 3 – Very well<br>2 – Moderately                        | 4 – Strongly agree<br>2 – Neutral                               | 3 – Usually<br>3 – Usually                                                               | <ul><li>3 – Usually</li><li>2 – Occasionally/Sometime</li></ul>             | •                                                                | •                                                                              | 4 – Every time<br>2 – Occasionally/Someti                                 | J                                            | <ul><li>4 – To a great extent</li><li>3 – Moderate</li></ul>                               | Strongly agree<br>Neutral                          | 4 – To a great extent<br>3 – Moderate                                             |
| 7/27/2017 4:01:45 sumanthsonu09@gmail.com<br>7/27/2017 4:58:00 yashwanthys21@gmail.com                                                               | Sumanth m Yes Yashwanth S Yes                             | es<br>es                                 | 19 2017-18 Male<br>20 2017-18 Male                        | Bachelor's                    |                              | 4 – 85 to 100%                                   | 3 – Satisfactorily 3 – Satisfactorily                           | <ul><li>3 – Sometimes effective</li><li>4 – Always effective</li></ul>                                 | 3 – Very good                                  | 3 – Usually fair<br>4 – Always fair                          | 2 – Occasionally/Sometin 3 – Usually                              | 4 – Regularly                                   | 3 – Very well<br>3 – Very well                         | 3 – Agree<br>4 – Strongly agree                                 | 3 – Usually<br>4 – Every time                                                            | 3 – Usually<br>3 – Usually                                                  | 3 – Usually<br>4 – Every time                                    | 3 – Reasonably 3 – Reasonably                                                  | 2 – Occasionally/Someti 2 – Occasionally/Someti                           | J                                            | 2 – Some what<br>3 – Moderate                                                              | Agree<br>Strongly agree                            | 3 – Moderate<br>3 – Moderate                                                      |
| 7/27/2017 5:54:15 suhas4462@gmail.com<br>7/27/2017 6:50:30 arjunthundsara@gmail.com                                                                  | Suhas sh Yes Arjun Yes                                    | es<br>es                                 | 19 2017-18 Male<br>20 2017-18 Male                        | Bachelor's                    | Commerce                     | 3 – 70 to 84%                                    | 3 – Satisfactorily 3 – Satisfactorily                           | 4 – Always effective 3 – Sometimes effective                                                           |                                                | 2 – Sometimes unfair<br>3 – Usually fair                     | 4 – Every time<br>4 – Every time                                  | 4 – Regularly<br>3 – Often                      | 3 – Very well<br>3 – Very well                         | 4 – Strongly agree<br>3 – Agree                                 | 2– Occasionally/Sometime 3 – Usually                                                     | 3 – Usually                                                                 | 4 – Every time<br>3 – Usually                                    | 3 – Reasonably 3 – Reasonably                                                  | 1 – Rarely<br>3 – Usually                                                 | Agree<br>Agree                               | 3 – Moderate<br>3 – Moderate                                                               | Neutral<br>Agree                                   | 3 – Moderate<br>3 – Moderate                                                      |
| 7/27/2017 7:46:45 adityasgr123@gmail.com<br>7/27/2017 8:43:00 supreetha891@gmail.com                                                                 | Aditya Yes Supreetha.B.A Yes                              | es<br>es                                 | 20 2017-18 Male<br>19 2017-18 Female                      | Bachelor's                    | Commerce                     | 2 – 55 to 69%                                    | 3 – Satisfactorily 3 – Satisfactorily                           |                                                                                                        | 2 – Good                                       | 3 – Usually fair 2 – Sometimes unfair                        | 4 – Every time 2 – Occasionally/Sometin                           |                                                 | 3 – Very well 3 – Very well                            | 3 – Agree<br>3 – Agree                                          | •                                                                                        | 3 – Usually<br>2 – Occasionally/Sometime                                    |                                                                  | •                                                                              | 3 – Usually 2 – Occasionally/Someti                                       |                                              | 3 – Moderate 2 – Some what                                                                 | Agree<br>Agree                                     | 3 – Moderate 2 – Some what                                                        |
| 7/27/2017 9:39:15 bhoomika.j317@gmail.com<br>7/27/2017 10:35:30 swathimm28@gmail.com<br>7/27/2017 11:31:45 vinutha9632@gmail.com                     | Bhoomika Yes Swathi M Yes Vinutha.N Yes                   | es                                       | 18 2017-18 Female                                         | Bachelor's                    | Commerce Commerce            | 4 – 85 to 100%                                   | 3 – Satisfactorily 4 –Thoroughly 3 – Satisfactorily             | <ul><li>3 – Sometimes effective</li><li>4 – Always effective</li><li>3 – Sometimes effective</li></ul> | 4– Excellent                                   | 3 – Usually fair<br>3 – Usually fair<br>4 – Alwavs fair      | 3 – Usually<br>4 – Every time<br>3 – Usually                      | 3 – Often<br>4 – Regularly<br>2 – Sometimes     | 3 – Very well<br>3 – Very well<br>3 – Very well        | 3 – Agree<br>4 – Strongly agree<br>3 – Agree                    | 3 – Usually<br>3 – Usually<br>3 – Usually                                                | <ul><li>3 – Usually</li><li>4 – Every time</li><li>3 – Usually</li></ul>    | 3 – Usually 4 – Every time 3 – Usually                           | 4 – Fully<br>4 – Fully<br>4 – Fully                                            | 4 – Every time<br>3 – Usually<br>3 – Usually                              | Agree Strongly agree                         | <ul><li>3 – Moderate</li><li>4 – To a great extent</li><li>3 – Moderate</li></ul>          | Agree<br>Agree<br>Agree                            | 3 – Moderate<br>4 – To a great extent<br>3 – Moderate                             |
| 7/27/2017 11:31:45 Vindina9032@gmail.com<br>7/27/2017 12:28:00 yashaswinigowda160@gamil.com<br>7/27/2017 13:24:15 vijismg03@gmail.com                | om Yashaswini M Yes<br>vijay s Yes                        | 98<br>98                                 |                                                           | Bachelor's                    |                              | 4 – 85 to 100%                                   | 4 –Thoroughly 2 – Poorly                                        |                                                                                                        | 4– Excellent                                   | 3 – Usually fair 3 – Usually fair                            | 3 – Usually 2 – Occasionally/Sometin                              | 4 – Regularly                                   | 4 – Significantly 2 – Moderately                       | 4 – Strongly agree<br>3 – Agree                                 | 4 – Every time<br>3 – Usually                                                            | 4 – Every time 2 – Occasionally/Sometime                                    | 3 – Usually                                                      | 4 – Fully<br>2 – Partially                                                     | 4 – Every time<br>1 – Rarely                                              | Agree<br>Strongly agree<br>Agree             | 4 – To a great extent 3 – Moderate                                                         | Strongly agree<br>Agree                            | 4 – To a great extent 3 – Moderate                                                |
| 7/27/2017 14:20:30 vijaysmg777@gmail.com 7/27/2017 15:16:45 ganavijayasimha@gmail.com                                                                | Vijay s Yes<br>Ganavi S J Yes                             |                                          | 18 2017-18 Male<br>19 2017-18 Female                      | Bachelor's                    |                              | 4 – 85 to 100%                                   | 3 – Satisfactorily 3 – Satisfactorily                           |                                                                                                        | 2 – Good                                       | 3 – Usually fair<br>3 – Usually fair                         | 3 – Usually<br>3 – Usually                                        | 2 – Sometimes<br>3 – Often                      | 2 – Moderately<br>3 – Very well                        | 3 – Agree<br>3 – Agree                                          | 2- Occasionally/Sometime 3 - Usually                                                     | s 3 – Usually                                                               | 3 – Usually<br>4 – Every time                                    | 3 – Reasonably<br>3 – Reasonably                                               | 1 – Rarely<br>3 – Usually                                                 | Neutral<br>Agree                             | 3 – Moderate<br>3 – Moderate                                                               | Agree<br>Agree                                     | 3 – Moderate<br>3 – Moderate                                                      |
| 7/27/2017 16:13:00 meghanaphaniraj7@gmail.com<br>7/27/2017 17:09:15 ganeshdoijode2011@gmail.com                                                      | Meghana.M.P Yes  Ganesh Doizode D N Yes                   | es                                       |                                                           | Bachelor's                    | Commerce                     | 4 – 85 to 100%                                   | 3 – Satisfactorily 4 –Thoroughly                                |                                                                                                        | 2 – Good<br>3 – Very good                      | 2 – Sometimes unfair<br>3 – Usually fair                     | 2 – Occasionally/Sometin<br>4 – Every time                        |                                                 | 2 – Moderately<br>3 – Very well                        | 3 – Agree<br>4 – Strongly agree                                 | 3 – Usually<br>3 – Usually                                                               | 2 – Occasionally/Sometime                                                   | •                                                                | 2 – Partially<br>3 – Reasonably                                                | 1 – Rarely<br>3 – Usually                                                 | Agree<br>Strongly agree                      | 3 – Moderate<br>4 – To a great extent                                                      | Agree<br>Strongly agree                            | 3 – Moderate<br>4 – To a great extent                                             |
| 7/27/2017 18:05:30 Sudhasmitha2@gmail.com<br>7/27/2017 19:01:45 agasthyaakash@gmail.com                                                              | Smitha s naik Yes Akash S Yes                             |                                          |                                                           | Bachelor's                    |                              | 1-30 to 54%                                      | 3 – Satisfactorily 3 – Satisfactorily                           | <ul><li>3 – Sometimes effective</li><li>4 – Always effective</li></ul>                                 | , 0                                            | 3 – Usually fair<br>4 – Always fair                          | 1 – Rarely<br>4 – Every time                                      | 0– Never<br>4 – Regularly                       | 2 – Moderately<br>3 – Very well                        | 2 – Neutral<br>4 – Strongly agree                               | 2- Occasionally/Sometime                                                                 | s 2 – Occasionally/Sometime                                                 | •                                                                | 1 – Slightly<br>3 – Reasonably                                                 | 2 – Occasionally/Someti<br>3 – Usually                                    | 0, 0                                         | 2 – Some what<br>4 – To a great extent                                                     | Neutral<br>Agree                                   | 2 – Some what<br>4 – To a great extent                                            |
| 7/27/2017 19:58:00 abhi9008273@gmail.com<br>7/27/2017 20:54:15 vivekpower333@gmail.com                                                               | Abhishek Yes<br>Vivek HS Yes                              |                                          | 19 2017-18 Male<br>18 2017-18 Male                        |                               | Commerce<br>Commerce         |                                                  | 4 –Thoroughly 1 – Indifferently                                 | <ul><li>4 – Always effective</li><li>3 – Sometimes effective</li></ul>                                 | 3 – Very good<br>1 – Fair                      | 4 – Always fair<br>3 – Usually fair                          | 3 – Usually<br>0– Never                                           | 3 – Often<br>1 – Rarely                         | 3 – Very well<br>1 – Marginally                        | 3 – Agree<br>2 – Neutral                                        | 3 – Usually<br>3 – Usually                                                               | 3 – Usually<br>2 – Occasionally/Sometime                                    | 4 – Every time<br>e 1– Rarely                                    | 3 – Reasonably<br>2 – Partially                                                | 3 – Usually<br>1 – Rarely                                                 | Strongly agree Neutral                       | 4 – To a great extent<br>2 – Some what                                                     | Agree<br>Agree                                     | 3 – Moderate<br>3 – Moderate                                                      |
| 7/27/2017 21:50:30 vinuthamahablesh@gmail.com<br>7/27/2017 22:46:45 chethanahrharamaghatta@gma                                                       | Vinutha Yes<br>I.com Chethana H R Yes                     | es<br>es                                 | 18 2017-18 Female<br>19 2017-18 Male                      |                               | Commerce<br>Commerce         | 3 – 70 to 84%<br>4 – 85 to 100%                  | 4 –Thoroughly 3 – Satisfactorily                                | <ul><li>4 – Always effective</li><li>4 – Always effective</li></ul>                                    | 2 – Good<br>4– Excellent                       | 4 – Always fair<br>3 – Usually fair                          | 3 – Usually<br>2 – Occasionally/Sometin                           | 0– Never<br>ne 1 – Rarely                       | 3 – Very well<br>2 – Moderately                        | 3 – Agree<br>3 – Agree                                          | 3 – Usually<br>4 – Every time                                                            | 3 – Usually<br>3 – Usually                                                  | 4 – Every time<br>1– Rarely                                      | 3 – Reasonably<br>2 – Partially                                                | <ul><li>2 – Occasionally/Someti</li><li>2 – Occasionally/Someti</li></ul> |                                              | <ul><li>3 – Moderate</li><li>3 – Moderate</li></ul>                                        | Strongly agree<br>Neutral                          | 3 – Moderate<br>3 – Moderate                                                      |
| 7/27/2017 23:43:00 spoorthi132000@gmail.com<br>7/28/2017 0:39:15 anushagshimoga@gmail.com                                                            | Spoorthi. M Yes<br>Anusha G Yes                           | es<br>es                                 | 19 2017-18 Female<br>21 2017-18 Female                    |                               |                              | 3 – 70 to 84%<br>4 – 85 to 100%                  | 4 –Thoroughly<br>3 – Satisfactorily                             | <ul><li>4 – Always effective</li><li>3 – Sometimes effective</li></ul>                                 | 3 – Very good<br>4– Excellent                  | 3 – Usually fair<br>4 – Always fair                          | 4 – Every time<br>4 – Every time                                  | 3 – Often<br>3 – Often                          | 4 – Significantly<br>4 – Significantly                 | 3 – Agree<br>4 – Strongly agree                                 | 4 – Every time<br>4 – Every time                                                         | <ul><li>4 – Every time</li><li>3 – Usually</li></ul>                        | <ul><li>4 – Every time</li><li>4 – Every time</li></ul>          | 4 – Fully<br>4 – Fully                                                         | 3 – Usually<br>3 – Usually                                                | Strongly agree<br>Strongly agree             | 3 – Moderate<br>4 – To a great extent                                                      | Strongly agree<br>Agree                            | 3 – Moderate<br>4 – To a great extent                                             |
| 7/28/2017 2:31:45 sneharevanker@gmail.com                                                                                                            | il.com Neha Tabassum . M . Yes<br>sneha Yes               | es<br>es                                 |                                                           |                               | Commerce<br>Commerce         |                                                  | <ul><li>3 – Satisfactorily</li><li>3 – Satisfactorily</li></ul> | <ul><li>3 – Sometimes effective</li><li>4 – Always effective</li></ul>                                 | 3 – Very good<br>3 – Very good                 | 4 – Always fair<br>4 – Always fair                           | <ul><li>2 – Occasionally/Sometin</li><li>4 – Every time</li></ul> | e 4 – Regularly<br>4 – Regularly                | 3 – Very well<br>4 – Significantly                     | 3 – Agree<br>3 – Agree                                          | 4 – Every time<br>3 – Usually                                                            | 4 – Every time<br>3 – Usually                                               | <ul><li>3 – Usually</li><li>4 – Every time</li></ul>             | 1 – Slightly<br>4 – Fully                                                      | 2 – Occasionally/Someti<br>4 – Every time                                 | me Agree<br>Strongly agree                   | <ul><li>3 – Moderate</li><li>3 – Moderate</li></ul>                                        | Neutral<br>Strongly agree                          | <ul><li>2 – Some what</li><li>4 – To a great extent</li></ul>                     |
| 7/28/2017 3:28:00 vidhijainoct11@gmail.com<br>7/28/2017 4:24:15 prathap24051999@gmail.com                                                            | Vidhi jain Yes<br>Prathap kr Yes                          |                                          | 18 2017-18 Female<br>20 2017-18 Male                      |                               | Commerce                     |                                                  | 3 – Satisfactorily 3 – Satisfactorily                           | <ul><li>2 – Just satisfactorily</li><li>4 – Always effective</li></ul>                                 | 2 – Good<br>4– Excellent                       | 4 – Always fair<br>4 – Always fair                           | 0– Never<br>4 – Every time                                        | 0– Never<br>4 – Regularly                       | 1 – Marginally<br>4 – Significantly                    | 2 – Neutral<br>4 – Strongly agree                               | 3 – Usually<br>4 – Every time                                                            | 4 – Every time<br>3 – Usually                                               | 3 – Usually<br>4 – Every time                                    | 1 – Slightly<br>3 – Reasonably                                                 | 0 – Never<br>4 – Every time                                               | Disagree<br>Agree                            | 0 – Not at all<br>3 – Moderate                                                             | Neutral<br>Strongly agree                          | 0 – Not at all<br>3 – Moderate                                                    |
| 7/28/2017 5:20:30 shashankrpaiyaa@gmail.com<br>7/28/2017 6:16:45 www.Yamunayamu001@gmail.com                                                         |                                                           | es<br>es                                 | 20 2017-18 Male<br>19 2017-18 Female                      | Bachelor's                    | Commerce                     |                                                  | 3 – Satisfactorily 3 – Satisfactorily                           | <ul><li>4 – Always effective</li><li>4 – Always effective</li></ul>                                    | 3 – Very good<br>2 – Good                      | 3 – Usually fair<br>4 – Always fair                          | 3 – Usually<br>1 – Rarely                                         | 3 – Often<br>4 – Regularly                      | 3 – Very well<br>3 – Very well                         | 3 – Agree<br>4 – Strongly agree                                 | 2– Occasionally/Sometime 4 – Every time                                                  | 3 – Usually                                                                 | e 3 – Usually<br>4 – Every time                                  | 3 – Reasonably<br>4 – Fully                                                    | 3 – Usually<br>2 – Occasionally/Someti                                    |                                              | 3 – Moderate<br>3 – Moderate                                                               | Disagree<br>Agree                                  | 3 – Moderate<br>4 – To a great extent                                             |
| 7/28/2017 7:13:00 annapoorna295@gmail.com<br>7/28/2017 8:09:15 k.s.sadashivappa01@gmail.com                                                          | Annapoorneshwari.B Yes  Sadashivappa k s Yes              |                                          | 19 2017-18 Female<br>57 2017-18 Male                      | Master's                      |                              | 4 – 85 to 100%                                   | 3 – Satisfactorily 4 –Thoroughly                                | <ul><li>4 – Always effective</li><li>4 – Always effective</li></ul>                                    | 3 – Very good<br>4– Excellent                  | 4 – Always fair<br>4 – Always fair                           | 3 – Usually 4 – Every time                                        | 3 – Often<br>3 – Often                          | 2 – Moderately 3 – Very well                           | 4 – Strongly agree 4 – Strongly agree                           | •                                                                                        | 3 – Usually 4 – Every time                                                  | 4 – Every time 4 – Every time                                    | 4 – Fully<br>4 – Fully                                                         | 3 – Usually<br>3 – Usually                                                | Agree<br>Agree                               | 4 – To a great extent 4 – To a great extent                                                | Agree Strongly agree                               | 4 – To a great extent 4 – To a great extent                                       |
| 7/28/2017 9:05:30 www.mswathismg@gmail.com<br>7/28/2017 10:01:45 snehaks123456@gamil.com                                                             | Swathi gowda Yes Sneha.k Yes                              |                                          | 19 2017-18 Female 18 2017-18 Male 19 2017-18 Female       | Master's                      | Commerce Commerce            | 3 – 70 to 84%                                    | 4 –Thoroughly 3 – Satisfactorily                                | 4 – Always effective 4 – Always effective                                                              | 4- Excellent 3 - Very good                     | 4 – Always fair<br>3 – Usually fair                          | 4 – Every time 3 – Usually                                        | 4 – Regularly 2 – Sometimes                     | 4 – Significantly 4 – Significantly                    | 4 – Strongly agree 3 – Agree                                    | 3 – Usually                                                                              | 4 – Every time 4 – Every time                                               | 4 – Every time 4 – Every time                                    | 4 – Fully<br>3 – Reasonably<br>4 – Fully                                       | 4 – Every time 2 – Occasionally/Someti                                    |                                              | 4 – To a great extent 3 – Moderate                                                         | Strongly agree Strongly agree                      | 4 – To a great extent<br>4 – To a great extent<br>3 – Moderate                    |
| 7/28/2017 10:58:00 sinchananpalegar@gmail.com<br>7/28/2017 11:54:15 sakshijain465@gmail.com<br>7/28/2017 12:50:30 srustinavale204@gmail.com          | Sinchana.N Yes Sakshi jain Yes srusti Yes                 |                                          | 19 2017-18 Female                                         | Bachelor's                    | Commerce<br>Commerce         | 3 – 70 to 84%                                    | 3 – Satisfactorily 4 –Thoroughly 3 – Satisfactorily             | <ul><li>4 – Always effective</li><li>4 – Always effective</li><li>3 – Sometimes effective</li></ul>    | 4– Excellent 4– Excellent 2 – Good             | 3 – Usually fair<br>3 – Usually fair<br>2 – Sometimes unfair | 4 – Every time 2 – Occasionally/Sometin 2 – Occasionally/Sometin  |                                                 | 4 – Significantly<br>3 – Very well<br>3 – Very well    | 3 – Agree<br>4 – Strongly agree<br>3 – Agree                    | <ul><li>4 – Every time</li><li>4 – Every time</li><li>2– Occasionally/Sometime</li></ul> | 3 – Usually<br>3 – Usually<br>∈2 – Occasionally/Sometime                    | 4 – Every time<br>4 – Every time<br>e 1– Rarely                  | 4 – Fully<br>4 – Fully<br>1 – Slightly                                         | 3 – Usually<br>3 – Usually<br>1 – Rarely                                  | Strongly agree<br>Agree<br>Disagree          | <ul><li>3 – Moderate</li><li>3 – Moderate</li><li>2 – Some what</li></ul>                  | Strongly agree<br>Agree<br>Agree                   | 4 – To a great extent 2 – Some what                                               |
| 7/28/2017 13:46:45 tjamuna2000@gmail.com 7/28/2017 14:43:00 ahmedfayaz1391@gmail.com                                                                 | Jamuna. T Yes Heena kouser Yes                            | es<br>es                                 |                                                           | Bachelor's                    | Commerce<br>Commerce         | 3 – 70 to 84%                                    | 3 – Satisfactorily 4 –Thoroughly                                | 4 – Always effective 4 – Always effective                                                              | 4– Excellent 4– Excellent                      | 4 – Always fair<br>4 – Always fair                           | 4 – Every time 3 – Usually                                        | 4 – Regularly<br>4 – Regularly                  | 3 – Very well<br>4 – Significantly                     | 4 – Strongly agree<br>4 – Strongly agree                        | 4 – Every time 4 – Every time                                                            | 3 – Usually<br>4 – Every time                                               | 3 – Usually<br>4 – Every time                                    | 3 – Reasonably<br>4 – Fully                                                    | 3 – Usually<br>4 – Every time                                             | Agree<br>Strongly agree                      | 4 – To a great extent<br>4 – To a great extent                                             | Strongly agree<br>Strongly agree                   | 3 – Moderate<br>4 – To a great extent                                             |
| 7/28/2017 15:39:15 bhavyak4618@gmail.com 7/28/2017 16:35:30 mahaveerujainsmg@gmail.com                                                               | Bhavya k Yes  Mahaveer Yes                                | es<br>es                                 |                                                           | Bachelor's                    | Commerce<br>Commerce         | 3 – 70 to 84%                                    | 3 – Satisfactorily 4 –Thoroughly                                |                                                                                                        | 2 – Good                                       | 3 – Usually fair<br>4 – Always fair                          | 3 – Usually<br>3 – Usually                                        | 3 – Often<br>3 – Often                          | 2 – Moderately<br>3 – Very well                        | 3 – Agree<br>3 – Agree                                          | 3 – Usually<br>3 – Usually                                                               | 3 – Usually<br>3 – Usually                                                  | 3 – Usually<br>4 – Every time                                    | 2 – Partially<br>3 – Reasonably                                                | 3 – Usually<br>3 – Usually                                                | Agree<br>Agree                               | 3 – Moderate 3 – Moderate                                                                  | Agree<br>Agree                                     | 3 – Moderate<br>3 – Moderate                                                      |
| 7/28/2017 17:31:45                                                                                                                                   | Mohammmed Reehan Yes<br>Uma maheshwari.s Yes              |                                          | 21 2017-18 Male<br>20 2017-18 Female                      | Bachelor's                    | Commerce<br>Commerce         | 3 – 70 to 84%                                    | 3 – Satisfactorily 3 – Satisfactorily                           | <ul><li>3 – Sometimes effective</li><li>4 – Always effective</li></ul>                                 |                                                | 2 – Sometimes unfair<br>4 – Always fair                      | 4 – Every time 2 – Occasionally/Sometin                           | 3 – Often                                       | 4 – Significantly<br>2 – Moderately                    | 3 – Agree<br>3 – Agree                                          | •                                                                                        | 4 – Every time                                                              | 4 – Every time e 2 – Occasionally/Someti                         | 4 – Fully                                                                      | 3 – Usually<br>2 – Occasionally/Someti                                    | Strongly agree                               | <ul><li>3 – Moderate</li><li>3 – Moderate</li></ul>                                        | Agree<br>Neutral                                   | 3 – Moderate<br>2 – Some what                                                     |
| 7/28/2017 19:24:15 zeeshanalikhan28@gmail.com<br>7/28/2017 20:20:30 aftabmohammed313@gmail.com                                                       | MOHAMMED MUSHAYes<br>m MOHAMMED AFTAB Yes                 |                                          | 21 2017-18 Male<br>21 2017-18 Male                        |                               | Commerce<br>Commerce         |                                                  | 3 – Satisfactorily<br>3 – Satisfactorily                        | <ul><li>3 – Sometimes effective</li><li>3 – Sometimes effective</li></ul>                              |                                                | 2 – Sometimes unfair<br>2 – Sometimes unfair                 | 4 – Every time<br>3 – Usually                                     | 3 – Often<br>3 – Often                          | 4 – Significantly<br>4 – Significantly                 | <ul><li>4 – Strongly agree</li><li>4 – Strongly agree</li></ul> | <ul><li>4 – Every time</li><li>4 – Every time</li></ul>                                  | 4 – Every time<br>3 – Usually                                               | <ul><li>4 – Every time</li><li>4 – Every time</li></ul>          | 4 – Fully<br>4 – Fully                                                         | 3 – Usually<br>4 – Every time                                             | Strongly agree Strongly agree                | <ul><li>3 – Moderate</li><li>3 – Moderate</li></ul>                                        | Agree<br>Agree                                     | 3 – Moderate<br>3 – Moderate                                                      |
| 7/28/2017 21:16:45 wasayafsosansuzi99@gmail.co<br>7/28/2017 22:13:00 khanarshiyakhanum786@gmail                                                      | •                                                         |                                          | 19 2017-18 Female<br>18 2017-18 Female                    |                               | Commerce<br>Commerce         |                                                  | <ul><li>3 – Satisfactorily</li><li>4 –Thoroughly</li></ul>      | <ul><li>3 – Sometimes effective</li><li>4 – Always effective</li></ul>                                 | 1 – Fair<br>4– Excellent                       | 2 – Sometimes unfair<br>3 – Usually fair                     | 3 – Usually<br>4 – Every time                                     | 2 – Sometimes<br>3 – Often                      | 2 – Moderately<br>3 – Very well                        | 4 – Strongly agree<br>3 – Agree                                 | 3 – Usually<br>4 – Every time                                                            | 3 – Usually<br>0 – I don't have a mentor                                    | <ul><li>2 – Occasionally/Someti</li><li>4 – Every time</li></ul> | me 3 – Reasonably<br>4 – Fully                                                 | 2 – Occasionally/Someti<br>4 – Every time                                 | me Agree<br>Agree                            | 3 – Moderate<br>4 – To a great extent                                                      | Agree<br>Strongly agree                            | 3 – Moderate<br>3 – Moderate                                                      |
| 7/28/2017 23:09:15 vishwasgmvishu4644@gmail.com 7/29/2017 0:05:30 ullaskpandey1234@gmail.com                                                         | m Vishwas gm Yes<br>Ullas kk Yes                          |                                          | 18 2017-18 Male<br>17 2017-18 Male                        |                               | Commerce                     |                                                  | 1 – Indifferently<br>2 – Poorly                                 | <ul><li>2 – Just satisfactorily</li><li>2 – Just satisfactorily</li></ul>                              | 2 – Good<br>1 – Fair                           | 2 – Sometimes unfair<br>1 – Usually unfair                   | 3 – Usually<br>2 – Occasionally/Sometin                           | 3 – Often<br>e 2 – Sometimes                    | 2 – Moderately<br>2 – Moderately                       | 2 – Neutral<br>2 – Neutral                                      | <ul><li>3 – Usually</li><li>2– Occasionally/Sometime</li></ul>                           | 3 – Usually<br>s2 – Occasionally/Sometime                                   | 2 – Occasionally/Someti<br>e 2 – Occasionally/Someti             |                                                                                | 2 – Occasionally/Someti<br>1 – Rarely                                     | me Agree<br>Disagree                         | <ul><li>3 – Moderate</li><li>2 – Some what</li></ul>                                       | Agree<br>Neutral                                   | 3 – Moderate<br>2 – Some what                                                     |
| 7/29/2017 1:01:45 upendraredmi0011@gmail.com<br>7/29/2017 1:58:00 sushmashivajigowda@gmail.co                                                        |                                                           |                                          |                                                           | Bachelor's                    | Commerce                     |                                                  | 3 – Satisfactorily 3 – Satisfactorily                           | <ul><li>2 – Just satisfactorily</li><li>2 – Just satisfactorily</li></ul>                              | 2 – Good<br>2 – Good                           | 4 – Always fair<br>2 – Sometimes unfair                      | •                                                                 | 2 – Sometimes                                   | 2 – Moderately 2 – Moderately                          | 3 – Agree<br>2 – Neutral                                        | 3 – Usually                                                                              | 3 – Usually                                                                 | 4 – Every time<br>3 – Usually                                    | 4 – Fully<br>2 – Partially                                                     | 3 – Usually<br>3 – Usually                                                | Agree<br>Neutral                             | 3 – Moderate<br>3 – Moderate                                                               | Agree<br>Neutral                                   | 4 – To a great extent 3 – Moderate                                                |
| 7/29/2017 2:54:15 Kavanakavanasmg5@gmail.co<br>7/29/2017 3:50:30 tanzeemas22@gmail.com                                                               | Tanzeema.S Yes                                            | es<br>es                                 | 20 2017-18 Female<br>19 2017-18 Female                    | Bachelor's                    | Commerce                     | 2 – 55 to 69%                                    | 4 –Thoroughly                                                   | <ul><li>3 – Sometimes effective</li><li>4 – Always effective</li></ul>                                 | 3 – Very good                                  | 2 – Sometimes unfair 3 – Usually fair                        | 3 – Usually                                                       | 1 – Rarely<br>3 – Often                         | 3 – Very well 2 – Moderately                           | 3 – Agree<br>3 – Agree                                          | 2- Occasionally/Sometime 3 - Usually                                                     | 4 – Every time                                                              | 4 – Every time 4 – Every time                                    | 3 – Reasonably<br>4 – Fully                                                    | 3 – Usually<br>3 – Usually                                                | Agree<br>Agree                               | <ul><li>4 – To a great extent</li><li>3 – Moderate</li></ul>                               | Agree<br>Agree                                     | 4 – To a great extent 4 – To a great extent                                       |
| 7/29/2017 4:46:45                                                                                                                                    | Swaroop No<br>Hajira zainab Yes<br>Spoorthi p Yes         | 98<br>98                                 | 19 2017-18 Male<br>20 2017-18 Female<br>20 2017-18 Female | Bachelor's                    | Commerce Commerce            | 2 – 55 to 69%                                    | 3 – Satisfactorily 3 – Satisfactorily 3 – Satisfactorily        | <ul><li>2 – Just satisfactorily</li><li>4 – Always effective</li><li>4 – Always effective</li></ul>    | 2 – Good<br>3 – Very good<br>3 – Very good     | 2 – Sometimes unfair<br>3 – Usually fair<br>4 – Alwavs fair  | 3 – Usually<br>3 – Usually<br>4 – Every time                      | 3 – Often<br>3 – Often<br>4 – Regularly         | 2 – Moderately<br>2 – Moderately<br>3 – Very well      | 3 – Agree<br>4 – Strongly agree<br>4 – Strongly agree           | 3 – Usually<br>3 – Usually<br>4 – Every time                                             | <ul><li>3 – Usually</li><li>4 – Every time</li><li>4 – Every time</li></ul> | 4 – Every time<br>4 – Every time<br>3 – Usually                  | 4 – Fully<br>3 – Reasonably<br>4 – Fully                                       | 4 – Every time<br>3 – Usually<br>4 – Every time                           | Agree<br>Agree<br>Strongly agree             | <ul><li>3 – Moderate</li><li>3 – Moderate</li><li>4 – To a great extent</li></ul>          | Strongly agree<br>Strongly agree<br>Strongly agree | 3 – Moderate<br>4 – To a great extent<br>4 – To a great extent                    |
| 7/29/2017 7:35:30 spentilimatival200@gmail.com<br>7/29/2017 8:31:45 spoortilimatival200@gmail.com<br>7/29/2017 8:31:45 spoortilimatival200@gmail.com | Sneha.M Yes  Dhanush R A Yes                              | 98<br>98                                 |                                                           | Bachelor's                    |                              | 4 – 85 to 100%                                   | 4 –Thoroughly 2 – Poorly                                        | 4 – Always effective  4 – Always effective  3 – Sometimes effective                                    | 4– Excellent                                   | 4 – Always fair<br>3 – Usually fair                          | 4 – Every time 4 – Every time 2 – Occasionally/Sometin            | 4 – Regularly                                   | 4 – Significantly<br>3 – Very well                     | 4 – Strongly agree 4 – Strongly agree 3 – Agree                 | 4 – Every time<br>4 – Every time<br>3 – Usually                                          | 3 – Usually<br>3 – Usually                                                  | 4 – Every time 3 – Usually                                       | 4 – Fully<br>2 – Partially                                                     | 4 – Every time 4 – Every time 2 – Occasionally/Someti                     | Strongly agree                               | 4 – To a great extent<br>2 – Some what                                                     | Strongly agree Agree                               | 4 – To a great extent  2 – Some what                                              |
| 7/29/2017 9:28:00 mohammedsuhaibshahid@gma<br>7/29/2017 10:24:15 mallikataranun05@gmail.com                                                          |                                                           | es<br>es                                 | 21 2017-18 Male<br>20 2017-18 Female                      | Bachelor's                    | Commerce<br>Commerce         | 3 – 70 to 84%                                    | 3 – Satisfactorily 4 –Thoroughly                                | 3 – Sometimes effective                                                                                |                                                | 4 – Always fair<br>4 – Always fair                           | 4 – Every time 3 – Usually                                        | 4 – Regularly<br>3 – Often                      | 3 – Very well<br>3 – Very well<br>3 – Very well        | 4 – Strongly agree<br>3 – Agree                                 | 4 – Every time<br>3 – Usually                                                            | 4 – Every time 3 – Usually                                                  | 4 – Every time 3 – Usually                                       | 4 – Fully<br>3 – Reasonably                                                    | 4 – Every time 3 – Usually                                                | Strongly agree Agree                         | 4 – To a great extent 3 – Moderate                                                         | Agree<br>Agree<br>Agree                            | 2 – Some what<br>2 – Some what<br>3 – Moderate                                    |
| 7/29/2017 11:20:30 swathishet76@gmail.com 7/29/2017 12:16:45 sowmyasnsmg2000@gmail.cor                                                               | Swathi s Yes  Sowmya S N Yes                              | es<br>es                                 | 20 2017-18 Female                                         | Bachelor's                    | Commerce                     | 4 – 85 to 100%                                   | 4 –Thoroughly 3 – Satisfactorily                                | 4 – Always effective 4 – Always effective                                                              | 4- Excellent 4- Excellent                      | 4 – Always fair<br>4 – Always fair                           | 4 – Every time<br>4 – Every time                                  | 4 – Regularly<br>4 – Regularly                  | 4 – Significantly<br>3 – Very well                     | 4 – Strongly agree<br>4 – Strongly agree                        | •                                                                                        | 4 – Every time<br>3 – Usually                                               | 4 – Every time<br>4 – Every time                                 | 4 – Fully<br>4 – Fully                                                         | 4 – Every time<br>4 – Every time                                          | Strongly agree Strongly agree                | 4 – To a great extent<br>4 – To a great extent                                             | Strongly agree<br>Strongly agree                   | 4 – To a great extent<br>4 – To a great extent                                    |
| 7/29/2017 13:13:00 manaliasanghvi143@gmail.com<br>7/29/2017 14:09:15 ayeshabanu6656@gmail.com                                                        | Manali Yes<br>Ayesha banu Yes                             |                                          | 21 2017-18 Female<br>19 2017-18 Female                    | Bachelor's                    |                              | 4 – 85 to 100%                                   | 4 -Thoroughly 4 -Thoroughly                                     | <ul><li>4 – Always effective</li><li>4 – Always effective</li></ul>                                    | 4– Excellent<br>3 – Very good                  | 4 – Always fair<br>4 – Always fair                           | 3 – Usually<br>3 – Usually                                        | 4 – Regularly<br>3 – Often                      | 4 – Significantly<br>3 – Very well                     | 4 – Strongly agree<br>3 – Agree                                 | 4 – Every time<br>3 – Usually                                                            | 2 – Occasionally/Sometime<br>3 – Usually                                    |                                                                  | 4 – Fully<br>4 – Fully                                                         | 4 – Every time<br>4 – Every time                                          | Strongly agree<br>Agree                      | 4 – To a great extent<br>3 – Moderate                                                      | Strongly agree<br>Agree                            | 4 – To a great extent<br>3 – Moderate                                             |
| 7/29/2017 15:05:30 sureshsuresh14@gmail.com<br>7/29/2017 16:01:45 varun.k.rvaru@gmail.com                                                            | Suresh S K Yes<br>Varu Yes                                | es<br>es                                 | 18 2017-18 Male<br>19 2017-18 Male                        |                               | Commerce<br>Commerce         |                                                  | 3 – Satisfactorily<br>3 – Satisfactorily                        | <ul><li>2 – Just satisfactorily</li><li>3 – Sometimes effective</li></ul>                              | 2 – Good<br>3 – Very good                      | 4 – Always fair<br>4 – Always fair                           | 3 – Usually<br>3 – Usually                                        | 2 – Sometimes<br>3 – Often                      | 3 – Very well<br>3 – Very well                         | 3 – Agree<br>4 – Strongly agree                                 | 3 – Usually<br>3 – Usually                                                               | 3 – Usually<br>3 – Usually                                                  | 3 – Usually<br>3 – Usually                                       | 4 – Fully<br>4 – Fully                                                         | 2 – Occasionally/Someti<br>4 – Every time                                 |                                              | 3 – Moderate<br>3 – Moderate                                                               | Strongly agree<br>Agree                            | 3 – Moderate<br>4 – To a great extent                                             |
| 7/29/2017 16:58:00 sajnasaj156@gmail.com<br>7/29/2017 17:54:15 suchithramkbcom@gmail.com                                                             | Sajna M N Yes<br>Suchithra Mk Yes                         | -                                        | 20 2017-18 Female<br>19 2017-18 Female                    |                               | Commerce                     | 1– 30 to 54%<br>2 – 55 to 69%                    | 3 – Satisfactorily<br>3 – Satisfactorily                        | <ul><li>3 – Sometimes effective</li><li>4 – Always effective</li></ul>                                 | 3 – Very good<br>3 – Very good                 | 3 – Usually fair<br>0– Unfair                                | 3 – Usually                                                       | e 1 – Rarely<br>4 – Regularly                   | <ul><li>2 – Moderately</li><li>3 – Very well</li></ul> | 2 – Neutral<br>3 – Agree                                        | 1 – Rarely<br>4 – Every time                                                             | 2 – Occasionally/Sometime<br>2 – Occasionally/Sometime                      | •                                                                | 1 – Slightly<br>4 – Fully                                                      | 1 – Rarely<br>3 – Usually                                                 | Neutral<br>Agree                             | <ul><li>3 – Moderate</li><li>4 – To a great extent</li></ul>                               | Agree<br>Strongly agree                            | <ul><li>3 – Moderate</li><li>4 – To a great extent</li></ul>                      |
| 7/29/2017 18:50:30 sumalathatnaik@gmail.com<br>7/29/2017 19:46:45 chandanchandu0059@gmil.cm                                                          | Sumalatha kt Yes Chandan k s Yes                          | -                                        | 19 2017-18 Female<br>19 2017-18 Male                      | Bachelor's                    | Commerce                     |                                                  | 3 – Satisfactorily 3 – Satisfactorily                           |                                                                                                        | 3 – Very good<br>3 – Very good                 | 0– Unfair<br>3 – Usually fair                                | 3 – Usually<br>3 – Usually                                        | 4 – Regularly<br>3 – Often                      | 3 – Very well<br>3 – Very well                         | 3 – Agree<br>3 – Agree                                          | 4 – Every time<br>3 – Usually                                                            | 2 – Occasionally/Sometime<br>3 – Usually                                    | 3 – Usually                                                      | 4 – Fully<br>3 – Reasonably                                                    | 3 – Usually<br>3 – Usually                                                | Agree<br>Agree                               | 3 – Moderate<br>3 – Moderate                                                               | Strongly agree<br>Agree                            | 4 – To a great extent 3 – Moderate                                                |
| 7/29/2017 20:43:00 sujaysuj3@gmail.com<br>7/29/2017 21:39:15 arunkarematti@gmail.com                                                                 | Sujayss Yes<br>Arun Yes                                   | es<br>es                                 | 20 2017-18 Male<br>20 2017-18 Male                        | Bachelor's                    | Commerce                     |                                                  | 3 – Satisfactorily 3 – Satisfactorily                           | 3 – Sometimes effective                                                                                |                                                | 2 – Sometimes unfair<br>3 – Usually fair                     | 3 – Usually<br>4 – Every time                                     | 0– Never<br>4 – Regularly                       | 0– Not at all 3 – Very well                            | 0- Strongly disagree 3 - Agree                                  | 1 – Rarely<br>3 – Usually                                                                | 1 – Rarely<br>3 – Usually                                                   | 3 – Usually<br>4 – Every time                                    | 2 – Partially<br>4 – Fully                                                     | 1 – Rarely<br>3 – Usually                                                 | Strongly agree Agree                         | 4 – To a great extent 4 – To a great extent                                                | Neutral<br>Agree                                   | 4 – To a great extent 3 – Moderate                                                |
| 7/29/2017 22:35:30 abhimshet1999@gmail.com<br>7/29/2017 23:31:45 Venkateshpaiv5630@gmail.com                                                         | Abhishek m shet Yes  Venkatesh Pai V Yes                  | 9S<br>9S                                 | 20 2017-18 Male<br>20 2017-18 Male                        | Bachelor's                    |                              | 4 – 85 to 100%                                   | 3 – Satisfactorily 4 –Thoroughly                                | 4 – Always effective 3 – Sometimes effective                                                           |                                                | 4 – Always fair<br>4 – Always fair                           | 4 – Every time 4 – Every time                                     | 4 – Regularly<br>3 – Often                      | 4 – Significantly 3 – Very well                        | <ul><li>3 – Agree</li><li>4 – Strongly agree</li></ul>          | 4 – Every time 3 – Usually                                                               | 3 – Usually 3 – Usually                                                     | 4 – Every time 4 – Every time                                    | 4 – Fully<br>4 – Fully                                                         | 3 – Usually<br>3 – Usually                                                | Agree Strongly agree                         | 3 – Moderate 3 – Moderate                                                                  | Strongly agree Strongly agree                      | 4 – To a great extent 3 – Moderate                                                |
| 7/30/2017 0:28:00 Kishanm64074@gmail.com<br>7/30/2017 1:24:15 manikshet123@gmail.com                                                                 | Kishan Rajpurohit Yes Subramani k shet Yes                | es<br>es                                 | 21 2017-18 Male<br>19 2017-18 Male                        | Bachelor's                    |                              | 4 – 85 to 100%                                   | 4 –Thoroughly 4 –Thoroughly                                     | <ul><li>3 – Sometimes effective</li><li>4 – Always effective</li></ul>                                 | 4– Excellent                                   | 4 – Always fair<br>4 – Always fair                           | 3 – Usually 4 – Every time                                        | 3 – Often<br>4 – Regularly                      | 3 – Very well 3 – Very well 4 – Significantly          | 4 – Strongly agree 4 – Strongly agree                           | 3 – Usually 4 – Every time                                                               | 2 – Occasionally/Sometime 3 – Usually                                       | 4 – Every time                                                   | 3 – Reasonably 4 – Fully                                                       | 3 – Usually<br>3 – Usually                                                | Agree<br>Agree                               | <ul><li>3 – Moderate</li><li>4 – To a great extent</li></ul>                               | Agree<br>Strongly agree                            | <ul><li>3 – Moderate</li><li>4 – To a great extent</li><li>3 – Moderate</li></ul> |
| 7/30/2017 2:20:30 vinithhk117@gmail.com 7/30/2017 3:16:45 suniljustin33@gmail.com 7/30/2017 4:13:00 srilakshmikaranth5@gmail.com                     | Vinith HK Yes Sunil M Yes Strilakshmi karanth Yes         |                                          | 21 2017-18 Male<br>20 2017-18 Male<br>20 2017-18 Female   | Bachelor's                    |                              | 2 – 55 to 69%                                    | 3 – Satisfactorily 3 – Satisfactorily                           | 4 – Always effective 3 – Sometimes effective                                                           |                                                | 4 – Always fair<br>4 – Always fair<br>3 – Usually fair       | 4 – Every time 4 – Every time 3 – Usually                         | 4 – Regularly<br>3 – Often<br>4 – Regularly     | 4 – Significantly 2 – Moderately 4 – Significantly     | 4 – Strongly agree 3 – Agree 4 – Strongly agree                 | 4 – Every time 2– Occasionally/Sometime                                                  | •                                                                           | 4 – Every time 4 – Every time                                    | 3 – Reasonably 4 – Fully 3 – Reasonably                                        | 3 – Usually 2 – Occasionally/Someti                                       |                                              | 4 – To a great extent  3 – Moderate  4 – To a great extent                                 | Agree<br>Agree<br>Strongly agree                   | 3 – Moderate 2 – Some what                                                        |
| 7/30/2017 4:13:00 srilakshmikaranth5@gmail.com<br>7/30/2017 5:09:15 chandanagp1234@gmail.com<br>7/30/2017 6:05:30 subrahmanyag1999@gmail.cor         | Srilakshmi karanth Yes<br>Chandana Yes<br>Subrahmanya Yes | es                                       | 20 2017-18 Female<br>19 2017-18 Female<br>21 2017-18 Male | Bachelor's                    | Commerce Commerce            |                                                  | 3 – Satisfactorily 4 –Thoroughly 3 – Satisfactorily             | <ul><li>4 – Always effective</li><li>4 – Always effective</li><li>4 – Always effective</li></ul>       | 4– Excellent 4– Excellent 4– Excellent         | 3 – Usually fair<br>4 – Always fair<br>3 – Usually fair      | 3 – Usually<br>4 – Every time<br>3 – Usually                      | 4 – Regularly<br>4 – Regularly<br>4 – Regularly | 4 – Significantly 4 – Significantly 3 – Very well      | 4 – Strongly agree 4 – Strongly agree 3 – Agree                 | •                                                                                        | 4 – Every time 4 – Every time 3 – Usually                                   | 4 – Every time 3 – Usually 4 – Every time                        | <ul><li>3 – Reasonably</li><li>3 – Reasonably</li><li>3 – Reasonably</li></ul> | 4 – Every time<br>3 – Usually<br>3 – Usually                              | Agree<br>Strongly agree<br>Agree             | <ul><li>4 – To a great extent</li><li>4 – To a great extent</li><li>3 – Moderate</li></ul> | Strongly agree<br>Agree<br>Agree                   | 4 – To a great extent<br>4 – To a great extent<br>3 – Moderate                    |
| 7/30/2017 6:05:30 subranmanyag1999@gmail.com<br>7/30/2017 7:01:45 gowthamiraj0622@gmail.com<br>7/30/2017 7:58:00 akhileshakhil1998@gmail.com         | Gowthami Yes  Akhilesh A Yes                              |                                          | 21 2017-18 Male<br>19 2017-18 Female<br>21 2017-18 Male   | Bachelor's                    | Commerce Commerce            | 2 – 55 to 69%                                    | 3 – Satisfactorily 1 – Indifferently 3 – Satisfactorily         |                                                                                                        | 2 – Good                                       | 3 – Usually fair 2 – Sometimes unfair 3 – Usually fair       | 3 – Usually<br>1 – Rarely<br>3 – Usually                          | 4 – Regularly 2 – Sometimes 3 – Often           | 3 – Very well<br>2 – Moderately<br>4 – Significantly   | 3 – Agree<br>3 – Agree<br>3 – Agree                             | 3 – Usually<br>3 – Usually<br>1 – Rarely                                                 | 3 – Usually<br>1 – Rarely<br>3 – Usually                                    | 4 – Every time 1– Rarely 1– Rarely                               | 3 – Reasonably<br>2 – Partially<br>3 – Reasonably                              | 3 – Osually<br>2 – Occasionally/Someti<br>3 – Usually                     | Agree<br>me Neutral<br>Agree                 | <ul><li>3 – Moderate</li><li>2 – Some what</li><li>2 – Some what</li></ul>                 | Agree<br>Neutral<br>Agree                          | 3 – Moderate<br>2 – Some what<br>3 – Moderate                                     |
| 7/30/2017 7.56.00 aktiliesriaktii11996@gmail.com<br>7/30/2017 8:54:15 chethankanguvlli@gmail.com<br>7/30/2017 9:50:30 sidhivinayakiya30@gmail.com    | Chethan k Yes Sidhi s jain Yes                            |                                          | 19 2017-18 Male<br>19 2017-18 Female                      | Bachelor's                    | Commerce                     | 4 – 85 to 100%                                   | 4 – Thoroughly 3 – Satisfactorily                               |                                                                                                        | 3 – Very good                                  | 3 – Usually fair<br>3 – Usually fair<br>3 – Usually fair     | 3 – Usually<br>3 – Usually<br>3 – Usually                         | 3 – Often<br>3 – Often                          | 3 – Very well<br>3 – Very well                         | 3 – Agree<br>3 – Agree<br>3 – Agree                             | 2 – Occasionally/Sometime 3 – Usually                                                    | -                                                                           | 3 – Usually<br>3 – Usually                                       | 3 – Reasonably<br>3 – Reasonably<br>3 – Reasonably                             | 3 – Usually<br>3 – Usually<br>3 – Usually                                 | Agree<br>Agree<br>Agree                      | 3 – Moderate 3 – Moderate                                                                  | Agree<br>Agree<br>Agree                            | 3 – Moderate<br>3 – Moderate<br>3 – Moderate                                      |
| 7/30/2017 10:46:45 chayad949@gmail.com 7/30/2017 11:43:00 jainroshan729@gmail.com                                                                    | Chaya D Yes Roshan kumar jain Yes                         | es                                       | 19 2017-18 Female<br>20 2017-18 Male                      | Bachelor's                    | Commerce<br>Commerce         | 3 – 70 to 84%                                    | 3 – Satisfactorily 3 – Satisfactorily                           | 3 – Sometimes effective 3 – Sometimes effective                                                        | 3 – Very good                                  | 4 – Always fair<br>3 – Usually fair                          | 4 – Every time<br>3 – Usually                                     | 3 – Often<br>3 – Often                          | 4 – Significantly 3 – Very well                        | 3 – Agree<br>3 – Agree<br>3 – Agree                             | -                                                                                        | 3 – Usually<br>3 – Usually                                                  | 3 – Usually<br>4 – Every time                                    | 3 – Reasonably<br>4 – Fully                                                    | 3 – Usually<br>4 – Every time                                             | Agree<br>Agree                               | 4 – To a great extent<br>3 – Moderate                                                      | Strongly agree<br>Agree                            | 4 – To a great extent 3 – Moderate                                                |
| 7/30/2017 12:39:15 aishutidimidikar0096@gmail.com                                                                                                    | m Aishwarya s Yes Sudarshan c dongre Yes                  | es                                       | 19 2017-18 Female<br>20 2017-18 Male                      | Bachelor's                    | Commerce                     | 1– 30 to 54%                                     | 4 —Thoroughly 4 —Thoroughly                                     |                                                                                                        | 3 – Very good                                  | 4 – Always fair<br>3 – Usually fair                          | 0– Never<br>4 – Every time                                        | 3 – Often<br>3 – Often                          | 3 – Very well<br>4 – Significantly                     | 4 – Strongly agree<br>3 – Agree                                 | 4 – Every time                                                                           | 4 – Every time                                                              | 4 – Every time<br>4 – Every time                                 | 3 – Reasonably<br>3 – Reasonably                                               | 1 – Rarely<br>3 – Usually                                                 | Agree<br>Agree                               | 3 – Moderate<br>3 – Moderate                                                               | Disagree<br>Agree                                  | 2 – Some what<br>3 – Moderate                                                     |
| 7/30/2017 14:31:45 shashanksr935@gmail.com<br>7/30/2017 15:28:00 bharathckgowda00@gmail.com                                                          | Shashank S.r Yes                                          | es                                       | 20 2017-18 Male<br>20 2017-18 Male                        | Bachelor's                    | Commerce                     |                                                  | 3 – Satisfactorily                                              | <ul><li>4 – Always effective</li><li>3 – Sometimes effective</li></ul>                                 | 3 – Very good                                  | 3 – Usually fair<br>3 – Usually fair                         | 3 – Usually<br>3 – Usually                                        | 3 – Often<br>2 – Sometimes                      | 4 – Significantly<br>3 – Very well                     | 4 – Strongly agree<br>3 – Agree                                 | 4 – Every time<br>3 – Usually                                                            | 3 – Usually<br>3 – Usually                                                  | 4 – Every time<br>3 – Usually                                    | 3 – Reasonably<br>3 – Reasonably                                               | 4 – Every time<br>3 – Usually                                             | Strongly agree<br>Neutral                    | 3 – Moderate<br>3 – Moderate                                                               | Agree<br>Neutral                                   | 4 – To a great extent<br>3 – Moderate                                             |