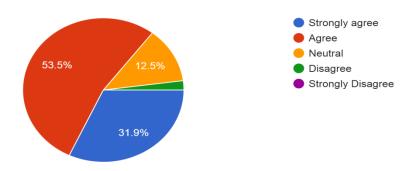

#### 17. Your mentor does a necessary follow-up with an assigned task to you.



#### 18. The teachers illustrate the concepts through examples and applications.

144 responses



# 19. The teachers identify your strengths and encourage you with providing right level of challenges

144 responses



### 20. Teachers are able to identify your weaknesses and help you to overcome them.



# 21. The institution makes effort to engage students in the monitoring, review and continuous quality improvement of the teaching learning process 144 responses



# 22. The institute/ teachers use student centric methods, such as experiential learning, participative le...gies for enhancing learning experiences

144 responses



#### 23. Teachers encourage you to participate in extracurricular activities.



## 24. Efforts are made by the institute/ teachers to inculcate soft skills, life skills and employability skills to make you ready for the world of work.

144 responses



# 25. What percentage of teachers use ICT tools such as LCD projector, Multimedia, etc. while teaching.



#### **Overall Feedback analysis:**

The various graphs the different views expressed by present students in regard to their perception of quality in an educational institution. The student feedback on the faculty members of the department is very good. Students are very much satisfied with the faculty members in respect of completion of syllabus, teaching learning process, facilities and teaching quality and services.

Principal
Acharya Tulsi National College
of Commerce, Shumoga - 577 201