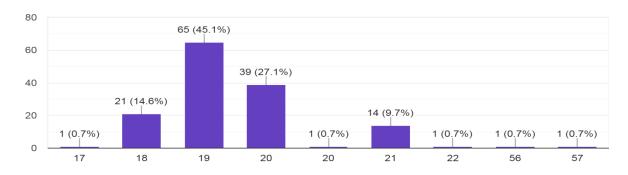

|                                                                                                                                                      | 1. P                                                      | Please                                   |                                                           | 5 What                        | 6 What                       |                                                  |                                                                 |                                                                                                        |                                                |                                                              |                                                                   | 12. The institute taken                         | on 14 The teaching and                                 |                                                                 | 16. Togghere inform you                                                                  |                                                                             |                                                                  | 10. The teachers identifi                                                      |                                                                           | 21. The institution makes                    | ZZ. The Institute/ teachers use student centric                                            | S                                                  | 24. Efforts are made by the                                                       |
|------------------------------------------------------------------------------------------------------------------------------------------------------|-----------------------------------------------------------|------------------------------------------|-----------------------------------------------------------|-------------------------------|------------------------------|--------------------------------------------------|-----------------------------------------------------------------|--------------------------------------------------------------------------------------------------------|------------------------------------------------|--------------------------------------------------------------|-------------------------------------------------------------------|-------------------------------------------------|--------------------------------------------------------|-----------------------------------------------------------------|------------------------------------------------------------------------------------------|-----------------------------------------------------------------------------|------------------------------------------------------------------|--------------------------------------------------------------------------------|---------------------------------------------------------------------------|----------------------------------------------|--------------------------------------------------------------------------------------------|----------------------------------------------------|-----------------------------------------------------------------------------------|
| Timestamp Email Address                                                                                                                              | con<br>is th                                              | onfirm this<br>the first<br>nd only time | 2. Age 3. Year 4. Gend                                    | 5. What degree er program are | 6. What subject area are you | 7. How much of the syllabus was                  | 8. How well did the teachers prepare for                        | 9. How well were the teachers able to                                                                  | 10. The teacher's approach to teaching car     |                                                              | rnal 12. Was your performanc                                      | active interest in pron                         | • • • •                                                | our 15. The institution provides u in multiple opportunities to | 16. Teachers inform you     about your expected     competencies, course                 | 17. Your mentor does a necessary follow-up with                             | 18. The teachers illustrate the concepts through examples and    | your strengths and encourage you with                                          | 20. Teachers are able to                                                  | the monitoring, review and                   |                                                                                            | 23. Teachers encourage you to participate in       | institute/ teachers to inculcate soft skills, life skills and employability       |
|                                                                                                                                                      | you                                                       | ou answer<br>is survey.                  |                                                           | you pursuing<br>now           | currently<br>pursuing        | covered in the class                             | s the classes                                                   | communicate                                                                                            | best be described as                           | teachers.                                                    | with you                                                          | exchange, field visit opportunities for stude   | cognitive, social and ents. emotional growth           | learn and grow.                                                 | outcomes, and programme outcomes.                                                        | an assigned task to you.                                                    | applications.                                                    | providing right level of<br>challenges                                         | them.                                                                     | improvement of the teaching learning process | problem solving                                                                            | extracurricular activities.                        | skills to make you ready for the world of work.                                   |
| 7/25/2017 22:58:00 sureshhm62@gmail.com<br>7/25/2017 23:54:15 arunpreetham2@gmail.com                                                                | Suresh HM Yes<br>Aruna G Yes                              |                                          | 56 2017-18 Male<br>19 2017-18 Male                        | Bachelor's<br>Bachelor's      | Commerce<br>Commerce         | 4 – 85 to 100%<br>3 – 70 to 84%                  | 4 –Thoroughly<br>3 – Satisfactorily                             | <ul><li>4 – Always effective</li><li>4 – Always effective</li></ul>                                    | 4– Excellent<br>3 – Very good                  | 4 – Always fair<br>3 – Usually fair                          | 4 – Every time<br>3 – Usually                                     | 3 – Often<br>4 – Regularly                      | 3 – Very well<br>3 – Very well                         | 4 – Strongly agree<br>3 – Agree                                 | 4 – Every time<br>3 – Usually                                                            | 3 – Usually<br>3 – Usually                                                  | 3 – Usually<br>4 – Every time                                    | 3 – Reasonably<br>4 – Fully                                                    | 4 – Every time<br>4 – Every time                                          | Strongly agree<br>Agree                      | 3 – Moderate<br>1 – Very little                                                            | Agree<br>Strongly agree                            | 4 – To a great extent<br>3 – Moderate                                             |
| 7/26/2017 0:50:30 harzuu2687@gmail.com<br>7/26/2017 1:46:45 arunkumarssimpi1999@gmail.c                                                              | Harshitha S G Yes om Arun kumar S Yes                     | es<br>es                                 | 19 2017-18 Female<br>19 2017-18 Male                      | Bachelor's                    | Commerce                     | 3 – 70 to 84%<br>4 – 85 to 100%                  | 4 –Thoroughly 3 – Satisfactorily                                | <ul><li>4 – Always effective</li><li>4 – Always effective</li></ul>                                    | 3 – Very good<br>4– Excellent                  | 4 – Always fair<br>3 – Usually fair                          | 3 – Usually<br>4 – Every time                                     | 4 – Regularly<br>4 – Regularly                  | 4 – Significantly 4 – Significantly                    | 4 – Strongly agree 4 – Strongly agree                           | 3 – Usually<br>4 – Every time                                                            | 4 – Every time<br>4 – Every time                                            | 4 – Every time<br>3 – Usually                                    | 4 – Fully<br>4 – Fully                                                         | 4 – Every time<br>4 – Every time                                          | Strongly agree<br>Agree                      | 3 – Moderate<br>4 – To a great extent                                                      | Agree<br>Agree                                     | 3 – Moderate 4 – To a great extent                                                |
| 7/26/2017 2:43:00 harshithadummale@gmail.com<br>7/26/2017 3:39:15 athoofaka@gmail.com                                                                | Harshitha h r Yes Athoofa.ka Yes                          | es<br>es                                 | 18 2017-18 Female 19 2017-18 Female                       | Bachelor's                    | Commerce                     | 2 – 55 to 69%<br>0 –Below 30%                    | 3 – Satisfactorily 3 – Satisfactorily                           | <ul><li>4 – Always effective</li><li>4 – Always effective</li></ul>                                    | 2 – Good<br>2 – Good                           | 3 – Usually fair 3 – Usually fair                            | 4 – Every time 0– Never                                           | 4 – Regularly<br>3 – Often                      | 3 – Very well 3 – Very well                            | 3 – Agree<br>3 – Agree                                          | <ul><li>3 – Usually</li><li>2– Occasionally/Sometime</li></ul>                           |                                                                             | 4 – Every time                                                   | 3 – Reasonably 2 – Partially                                                   | 3 – Usually 2 – Occasionally/Someti                                       |                                              | <ul><li>3 – Moderate</li><li>4 – To a great extent</li></ul>                               | Agree<br>Agree                                     | 4 – To a great extent 4 – To a great extent                                       |
| 7/26/2017 4:35:30 akshathasalgar@gmail.com<br>7/26/2017 5:31:45 chandana.skpr@gmail.com                                                              | Akshatha. K Yes Chandana.R.S Yes                          | es<br>es                                 | 20 2017-18 Female<br>20 2017-18 Female                    | Bachelor's                    | Commerce                     | 3 – 70 to 84%<br>3 – 70 to 84%                   | 3 – Satisfactorily 3 – Satisfactorily                           | 3 – Sometimes effective 3 – Sometimes effective                                                        | . –                                            | 4 – Always fair<br>3 – Usually fair                          | 3 – Usually<br>3 – Usually                                        | 4 – Regularly 4 – Regularly                     | 3 – Very well 3 – Very well                            | 3 – Agree<br>3 – Agree                                          | 4 – Every time 4 – Every time                                                            | 3 – Usually<br>3 – Usually                                                  | 4 – Every time 4 – Every time                                    | 3 – Reasonably 3 – Reasonably                                                  | 3 – Usually<br>3 – Usually                                                | Agree<br>Agree                               | 3 – Moderate 3 – Moderate                                                                  | Agree<br>Agree                                     | 3 – Moderate 3 – Moderate                                                         |
| 7/26/2017 6:28:00 geethachinki47@gmail.com<br>7/26/2017 7:24:15 Flaviafernandis3@gmail.com                                                           | Geetha.v Yes Flavia fernandis Yes                         | es<br>es                                 | 19 2017-18 Female<br>20 2017-18 Female                    | Bachelor's                    | Commerce                     | 4 – 85 to 100%<br>4 – 85 to 100%                 | 3 – Satisfactorily 3 – Satisfactorily                           | 4 – Always effective 4 – Always effective                                                              | 4- Excellent 4- Excellent                      | 4 – Always fair<br>4 – Always fair                           | 4 – Every time 4 – Every time                                     | 4 – Regularly 4 – Regularly                     | 3 – Very well 3 – Very well                            | 3 – Agree<br>3 – Agree                                          | 4 – Every time 4 – Every time                                                            | 4 – Every time 4 – Every time                                               | 4 – Every time 4 – Every time                                    | 4 – Fully<br>4 – Fully                                                         | 4 – Every time<br>4 – Every time                                          | Agree Strongly agree                         | 4 – To a great extent 4 – To a great extent                                                | Strongly agree Agree                               | 4 – To a great extent 3 – Moderate                                                |
| 7/26/2017 8:20:30 sivaranjanismg99@gmail.com<br>7/26/2017 9:16:45 ashwini9108392509@gmail.co                                                         | Sivaranjani S Yes<br>n Ashwini R Yes                      | es<br>es                                 | 19 2017-18 Female 19 2017-18 Female                       | Bachelor's                    | Commerce                     | 4 – 85 to 100%                                   | 4 – I horoughly 3 – Satisfactorily                              | <ul><li>3 – Sometimes effective</li><li>4 – Always effective</li></ul>                                 | 3 – Very good<br>4– Excellent                  | 3 – Usually fair<br>4 – Always fair                          | 3 – Usually<br>3 – Usually                                        | 3 – Often<br>4 – Regularly                      | 3 – Very well 3 – Very well                            | 3 – Agree 4 – Strongly agree                                    | <ul><li>2– Occasionally/Sometime</li><li>4 – Every time</li><li>1 – Borok</li></ul>      | 3 – Usually                                                                 | 3 – Usually 4 – Every time                                       | 2 – Partially<br>4 – Fully                                                     | 3 – Usually 4 – Every time                                                | Agree Strongly agree                         | 0 – Not at all 4 – To a great extent                                                       | Neutral Strongly agree                             | 3 – Moderate 3 – Moderate                                                         |
| 7/26/2017 10:13:00 archanasnaik25@gmail.com<br>7/26/2017 11:09:15 jayanthjayu1230@gmail.com<br>7/26/2017 12:05:30 bhoomikoppadaal@gmail.com          | Archana s Yes Jayanth. D Yes Bhoomika P Yes               | es<br>es                                 | 20 2017-18 Female<br>19 2017-18 Male<br>19 2017-18 Female | Bachelor's                    | Commerce                     | 1– 30 to 54%<br>4 – 85 to 100%<br>4 – 85 to 100% | 3 – Satisfactorily 3 – Satisfactorily 3 – Satisfactorily        | 2 – Just satisfactorily 4 – Always effective 4 – Always effective                                      | 3 – Very good<br>4– Excellent<br>3 – Very good | 4 – Always fair<br>4 – Always fair<br>4 – Always fair        | 1 – Rarely<br>3 – Usually<br>3 – Usually                          | 4 – Regularly<br>3 – Often<br>3 – Often         | 3 – Very well<br>3 – Very well<br>3 – Very well        | 4 – Strongly agree<br>3 – Agree<br>4 – Strongly agree           | 1 – Rarely<br>3 – Usually<br>4 – Every time                                              | 3 – Usually<br>3 – Usually<br>3 – Usually                                   | 4 – Every time 4 – Every time 3 – Usually                        | 4 – Fully<br>3 – Reasonably<br>4 – Fully                                       | 4 – Every time 4 – Every time                                             | Agree<br>Agree                               | <ul><li>3 – Moderate</li><li>3 – Moderate</li><li>4 – To a great extent</li></ul>          | Agree<br>Agree<br>Agree                            | 3 – Moderate<br>3 – Moderate<br>3 – Moderate                                      |
| 7/26/2017 13:01:45 divyashpalegar1999@gmail.com<br>7/26/2017 13:58:00 kalpanansmg2018@gmail.com                                                      | n Divya sh Yes<br>Kalpana.n Yes                           | es                                       | 20 2017-18 Female<br>21 2017-18 Female                    | Bachelor's                    | Commerce                     | 4 – 85 to 100%<br>4 – 85 to 100%                 | 3 – Satisfactorily 3 – Satisfactorily                           | 4 – Always effective  3 – Sometimes effective                                                          | 4– Excellent 3 – Very good                     | 4 – Always fair<br>3 – Usually fair                          | 3 – Usually<br>3 – Usually<br>3 – Usually                         | 4 – Regularly<br>4 – Regularly                  | 3 – Very well<br>4 – Significantly                     | 3 – Agree<br>4 – Strongly agree                                 | 4 – Every time 4 – Every time 4 – Every time                                             | 4 – Every time 3 – Usually                                                  | 4 – Every time 3 – Usually                                       | 4 – Fully<br>4 – Fully<br>4 – Fully                                            | 3 – Usually<br>4 – Every time<br>4 – Every time                           | Agree<br>Agree<br>Agree                      | 3 – Moderate 4 – To a great extent                                                         | Agree<br>Agree<br>Agree                            | 3 – Moderate<br>3 – Moderate<br>4 – To a great extent                             |
| 7/26/2017 14:54:15 akashgowdack@gmail.com 7/26/2017 15:50:30 deekshasharina1111@gmail.co                                                             | Akash Gowda C K Yes<br>m Deeksha Yes                      | es                                       | 19 2017-18 Male 19 2017-18 Female                         | Bachelor's                    | Commerce                     | 4 – 85 to 100%<br>3 – 70 to 84%                  | 3 – Satisfactorily 3 – Satisfactorily                           | 3 – Sometimes effective 3 – Sometimes effective                                                        | 3 – Very good                                  | 3 – Usually fair<br>3 – Usually fair                         | 3 – Usually<br>4 – Every time                                     | 3 – Often<br>3 – Often                          | 3 – Very well<br>3 – Very well                         | 3 – Agree<br>4 – Strongly agree                                 | 3 – Usually<br>3 – Usually                                                               | 3 – Usually<br>4 – Every time                                               | 4 – Every time<br>4 – Every time                                 | 3 – Reasonably<br>4 – Fully                                                    | 3 – Usually<br>3 – Usually                                                | Agree<br>Agree                               | 3 – Moderate 4 – To a great extent                                                         | Agree<br>Strongly agree                            | 3 – Moderate 3 – Moderate                                                         |
| 7/26/2017 16:46:45 kavyasmg28@gmail.com<br>7/26/2017 17:43:00 akshitha1531999@gmail.com                                                              | Kavya. P Yes<br>Akshitha.s Yes                            | es<br>es                                 | 19 2017-18 Female<br>20 2017-18 Female                    | 5                             | •                            | 0 –Below 30%<br>4 – 85 to 100%                   | 3 – Satisfactorily<br>4 –Thoroughly                             | <ul><li>2 – Just satisfactorily</li><li>4 – Always effective</li></ul>                                 | 2 – Good<br>4– Excellent                       | 3 – Usually fair<br>3 – Usually fair                         | 2 – Occasionally/Sometin<br>3 – Usually                           |                                                 | 3 – Very well<br>3 – Very well                         | 3 – Agree<br>3 – Agree                                          | 3 – Usually<br>3 – Usually                                                               | 3 – Usually<br>2 – Occasionally/Sometime                                    | 4 – Every time                                                   | 3 – Reasonably<br>2 – Partially                                                | 3 – Usually<br>3 – Usually                                                | Agree<br>Agree                               | 3 – Moderate<br>3 – Moderate                                                               | Agree<br>Agree                                     | 3 – Moderate<br>1 – Very little                                                   |
| 7/26/2017 18:39:15 Keerthanasg99@gmail.com<br>7/26/2017 19:35:30 anushabhatt96633@gmail.com                                                          | Keerthana sg Yes<br>Anusha Yes                            | es<br>es                                 | 19 2017-18 Female<br>19 2017-18 Female                    |                               |                              | 3 – 70 to 84%<br>0 –Below 30%                    | 3 – Satisfactorily<br>3 – Satisfactorily                        | <ul><li>4 – Always effective</li><li>4 – Always effective</li></ul>                                    | 3 – Very good<br>3 – Very good                 | 4 – Always fair<br>3 – Usually fair                          | 1 – Rarely<br>4 – Every time                                      | 4 – Regularly<br>4 – Regularly                  | 3 – Very well<br>4 – Significantly                     | 3 – Agree<br>3 – Agree                                          | 4 – Every time<br>4 – Every time                                                         | 1 – Rarely<br>4 – Every time                                                | 4 – Every time<br>4 – Every time                                 | 3 – Reasonably<br>4 – Fully                                                    | 4 – Every time<br>3 – Usually                                             | Agree<br>Agree                               | <ul><li>3 – Moderate</li><li>4 – To a great extent</li></ul>                               | Agree<br>Agree                                     | 3 – Moderate<br>4 – To a great extent                                             |
| 7/26/2017 20:31:45 syedu9080@gmail.com<br>7/26/2017 21:28:00 kirankv9972@gmail.com                                                                   | Syed Ali Yes<br>Kiran kv Yes                              | es<br>es                                 | 20 2017-18 Male<br>19 2017-18 Male                        |                               | Commerce<br>Commerce         |                                                  | 3 – Satisfactorily<br>3 – Satisfactorily                        | <ul><li>2 – Just satisfactorily</li><li>4 – Always effective</li></ul>                                 | 3 – Very good<br>4– Excellent                  | 3 – Usually fair<br>2 – Sometimes unfair                     | 4 – Every time<br>1 – Rarely                                      | 4 – Regularly<br>1 – Rarely                     | 3 – Very well<br>4 – Significantly                     | 3 – Agree<br>3 – Agree                                          | 3 – Usually<br>4 – Every time                                                            | 3 – Usually<br>3 – Usually                                                  | 1– Rarely<br>2 – Occasionally/Someti                             | 2 – Partially<br>me 4 – Fully                                                  | 3 – Usually<br>1 – Rarely                                                 | Agree<br>Neutral                             | 2 – Some what<br>4 – To a great extent                                                     | Agree<br>Neutral                                   | <ul><li>3 – Moderate</li><li>2 – Some what</li></ul>                              |
| 7/26/2017 22:24:15 bhoomikbhumi@gmail.com<br>7/26/2017 23:20:30 harshitharock3@gmail.com                                                             | Bhoomika SP Yes<br>Harshitha Jain Yes                     | es<br>es                                 | 19 2017-18 Female<br>18 2017-18 Female                    |                               | Commerce<br>Commerce         |                                                  | 4 –Thoroughly<br>3 – Satisfactorily                             | <ul><li>2 – Just satisfactorily</li><li>4 – Always effective</li></ul>                                 | 2 – Good<br>4– Excellent                       | 3 – Usually fair<br>3 – Usually fair                         | 3 – Usually<br>1 – Rarely                                         | 1 – Rarely<br>4 – Regularly                     | 3 – Very well<br>2 – Moderately                        | 3 – Agree<br>3 – Agree                                          | 3 – Usually<br>3 – Usually                                                               | <ul><li>3 – Usually</li><li>2 – Occasionally/Sometime</li></ul>             | 4 – Every time<br>e 4 – Every time                               | 3 – Reasonably<br>1 – Slightly                                                 | 1 – Rarely<br>3 – Usually                                                 | Agree<br>Strongly agree                      | <ul><li>3 – Moderate</li><li>2 – Some what</li></ul>                                       | Agree<br>Strongly agree                            | 3 – Moderate<br>3 – Moderate                                                      |
| 7/27/2017 0:16:45 karthik.kadi.9@gmail.com<br>7/27/2017 1:13:00 swamybs9876@gmail.com                                                                | Karthik Yes<br>Swamy Yes                                  | es<br>es                                 | 20 2017-18 Male<br>19 2017-18 Male                        | Bachelor's                    |                              | 4 – 85 to 100%                                   | <ul><li>3 – Satisfactorily</li><li>4 –Thoroughly</li></ul>      | <ul><li>3 – Sometimes effective</li><li>4 – Always effective</li></ul>                                 | 3 – Very good<br>2 – Good                      | 3 – Usually fair<br>4 – Always fair                          | 3 – Usually<br>4 – Every time                                     | 3 – Often<br>4 – Regularly                      | 3 – Very well<br>4 – Significantly                     | 3 – Agree<br>3 – Agree                                          | 3 – Usually<br>4 – Every time                                                            | •                                                                           | <ul><li>3 – Usually</li><li>4 – Every time</li></ul>             | 3 – Reasonably<br>4 – Fully                                                    | 3 – Usually<br>4 – Every time                                             | Agree<br>Strongly agree                      | <ul><li>3 – Moderate</li><li>4 – To a great extent</li></ul>                               | Strongly agree<br>Strongly agree                   | 3 – Moderate<br>4 – To a great extent                                             |
| 7/27/2017 2:09:15 swathisandhyag@gmail.com<br>7/27/2017 3:05:30 sajjansajjan01@gmail.com                                                             | Swathi.R Yes<br>Sumith H Sajjan Yes                       | es<br>es                                 | 18 2017-18 Male                                           |                               | Commerce                     | 3 – 70 to 84%                                    | 4 –Thoroughly<br>3 – Satisfactorily                             | <ul><li>4 – Always effective</li><li>3 – Sometimes effective</li></ul>                                 | 4– Excellent<br>2 – Good                       | 4 – Always fair<br>3 – Usually fair                          | 4 – Every time<br>3 – Usually                                     | 4 – Regularly<br>3 – Often                      | 3 – Very well<br>2 – Moderately                        | 4 – Strongly agree<br>2 – Neutral                               | 3 – Usually<br>3 – Usually                                                               | <ul><li>3 – Usually</li><li>2 – Occasionally/Sometime</li></ul>             | •                                                                | •                                                                              | 4 – Every time<br>2 – Occasionally/Someti                                 | J                                            | <ul><li>4 – To a great extent</li><li>3 – Moderate</li></ul>                               | Strongly agree<br>Neutral                          | 4 – To a great extent<br>3 – Moderate                                             |
| 7/27/2017 4:01:45 sumanthsonu09@gmail.com<br>7/27/2017 4:58:00 yashwanthys21@gmail.com                                                               | Sumanth m Yes Yashwanth S Yes                             | es<br>es                                 | 19 2017-18 Male<br>20 2017-18 Male                        | Bachelor's                    |                              | 4 – 85 to 100%                                   | 3 – Satisfactorily 3 – Satisfactorily                           | <ul><li>3 – Sometimes effective</li><li>4 – Always effective</li></ul>                                 | 3 – Very good                                  | 3 – Usually fair<br>4 – Always fair                          | 2 – Occasionally/Sometin 3 – Usually                              | 4 – Regularly                                   | 3 – Very well<br>3 – Very well                         | 3 – Agree<br>4 – Strongly agree                                 | 3 – Usually<br>4 – Every time                                                            | 3 – Usually<br>3 – Usually                                                  | 3 – Usually<br>4 – Every time                                    | 3 – Reasonably 3 – Reasonably                                                  | 2 – Occasionally/Someti 2 – Occasionally/Someti                           | J                                            | 2 – Some what<br>3 – Moderate                                                              | Agree<br>Strongly agree                            | 3 – Moderate<br>3 – Moderate                                                      |
| 7/27/2017 5:54:15 suhas4462@gmail.com<br>7/27/2017 6:50:30 arjunthundsara@gmail.com                                                                  | Suhas sh Yes Arjun Yes                                    | es<br>es                                 | 19 2017-18 Male<br>20 2017-18 Male                        | Bachelor's                    | Commerce                     | 3 – 70 to 84%                                    | 3 – Satisfactorily 3 – Satisfactorily                           | 4 – Always effective 3 – Sometimes effective                                                           |                                                | 2 – Sometimes unfair<br>3 – Usually fair                     | 4 – Every time<br>4 – Every time                                  | 4 – Regularly<br>3 – Often                      | 3 – Very well<br>3 – Very well                         | 4 – Strongly agree<br>3 – Agree                                 | 2– Occasionally/Sometime 3 – Usually                                                     | 3 – Usually                                                                 | 4 – Every time<br>3 – Usually                                    | 3 – Reasonably 3 – Reasonably                                                  | 1 – Rarely<br>3 – Usually                                                 | Agree<br>Agree                               | 3 – Moderate<br>3 – Moderate                                                               | Neutral<br>Agree                                   | 3 – Moderate<br>3 – Moderate                                                      |
| 7/27/2017 7:46:45 adityasgr123@gmail.com<br>7/27/2017 8:43:00 supreetha891@gmail.com                                                                 | Aditya Yes Supreetha.B.A Yes                              | es<br>es                                 | 20 2017-18 Male<br>19 2017-18 Female                      | Bachelor's                    | Commerce                     | 2 – 55 to 69%                                    | 3 – Satisfactorily 3 – Satisfactorily                           |                                                                                                        | 2 – Good                                       | 3 – Usually fair 2 – Sometimes unfair                        | 4 – Every time 2 – Occasionally/Sometin                           |                                                 | 3 – Very well 3 – Very well                            | 3 – Agree<br>3 – Agree                                          | •                                                                                        | 3 – Usually<br>2 – Occasionally/Sometime                                    |                                                                  | •                                                                              | 3 – Usually 2 – Occasionally/Someti                                       |                                              | 3 – Moderate 2 – Some what                                                                 | Agree<br>Agree                                     | 3 – Moderate 2 – Some what                                                        |
| 7/27/2017 9:39:15 bhoomika.j317@gmail.com<br>7/27/2017 10:35:30 swathimm28@gmail.com<br>7/27/2017 11:31:45 vinutha9632@gmail.com                     | Bhoomika Yes Swathi M Yes Vinutha.N Yes                   | es                                       | 18 2017-18 Female                                         | Bachelor's                    | Commerce Commerce            | 4 – 85 to 100%                                   | 3 – Satisfactorily 4 –Thoroughly 3 – Satisfactorily             | <ul><li>3 – Sometimes effective</li><li>4 – Always effective</li><li>3 – Sometimes effective</li></ul> | 4– Excellent                                   | 3 – Usually fair<br>3 – Usually fair<br>4 – Alwavs fair      | 3 – Usually<br>4 – Every time<br>3 – Usually                      | 3 – Often<br>4 – Regularly<br>2 – Sometimes     | 3 – Very well<br>3 – Very well<br>3 – Very well        | 3 – Agree<br>4 – Strongly agree<br>3 – Agree                    | 3 – Usually<br>3 – Usually<br>3 – Usually                                                | <ul><li>3 – Usually</li><li>4 – Every time</li><li>3 – Usually</li></ul>    | 3 – Usually 4 – Every time 3 – Usually                           | 4 – Fully<br>4 – Fully<br>4 – Fully                                            | 4 – Every time<br>3 – Usually<br>3 – Usually                              | Agree Strongly agree                         | <ul><li>3 – Moderate</li><li>4 – To a great extent</li><li>3 – Moderate</li></ul>          | Agree<br>Agree<br>Agree                            | 3 – Moderate<br>4 – To a great extent<br>3 – Moderate                             |
| 7/27/2017 11:31:45 Vindina9032@gmail.com<br>7/27/2017 12:28:00 yashaswinigowda160@gamil.com<br>7/27/2017 13:24:15 vijismg03@gmail.com                | om Yashaswini M Yes<br>vijay s Yes                        | 98<br>98                                 |                                                           | Bachelor's                    |                              | 4 – 85 to 100%                                   | 4 –Thoroughly 2 – Poorly                                        |                                                                                                        | 4– Excellent                                   | 3 – Usually fair 3 – Usually fair                            | 3 – Usually 2 – Occasionally/Sometin                              | 4 – Regularly                                   | 4 – Significantly 2 – Moderately                       | 4 – Strongly agree<br>3 – Agree                                 | 4 – Every time<br>3 – Usually                                                            | 4 – Every time 2 – Occasionally/Sometime                                    | 3 – Usually                                                      | 4 – Fully<br>2 – Partially                                                     | 4 – Every time<br>1 – Rarely                                              | Agree<br>Strongly agree<br>Agree             | 4 – To a great extent 3 – Moderate                                                         | Strongly agree<br>Agree                            | 4 – To a great extent 3 – Moderate                                                |
| 7/27/2017 14:20:30 vijaysmg777@gmail.com 7/27/2017 15:16:45 ganavijayasimha@gmail.com                                                                | Vijay s Yes<br>Ganavi S J Yes                             |                                          | 18 2017-18 Male<br>19 2017-18 Female                      | Bachelor's                    |                              | 4 – 85 to 100%                                   | 3 – Satisfactorily 3 – Satisfactorily                           |                                                                                                        | 2 – Good                                       | 3 – Usually fair<br>3 – Usually fair                         | 3 – Usually<br>3 – Usually                                        | 2 – Sometimes<br>3 – Often                      | 2 – Moderately<br>3 – Very well                        | 3 – Agree<br>3 – Agree                                          | 2- Occasionally/Sometime 3 - Usually                                                     | s 3 – Usually                                                               | 3 – Usually<br>4 – Every time                                    | 3 – Reasonably<br>3 – Reasonably                                               | 1 – Rarely<br>3 – Usually                                                 | Neutral<br>Agree                             | 3 – Moderate<br>3 – Moderate                                                               | Agree<br>Agree                                     | 3 – Moderate<br>3 – Moderate                                                      |
| 7/27/2017 16:13:00 meghanaphaniraj7@gmail.com<br>7/27/2017 17:09:15 ganeshdoijode2011@gmail.com                                                      | Meghana.M.P Yes  Ganesh Doizode D N Yes                   | es                                       |                                                           | Bachelor's                    | Commerce                     | 4 – 85 to 100%                                   | 3 – Satisfactorily 4 –Thoroughly                                |                                                                                                        | 2 – Good<br>3 – Very good                      | 2 – Sometimes unfair<br>3 – Usually fair                     | 2 – Occasionally/Sometin<br>4 – Every time                        |                                                 | 2 – Moderately<br>3 – Very well                        | 3 – Agree<br>4 – Strongly agree                                 | 3 – Usually<br>3 – Usually                                                               | 2 – Occasionally/Sometime                                                   | •                                                                | 2 – Partially<br>3 – Reasonably                                                | 1 – Rarely<br>3 – Usually                                                 | Agree<br>Strongly agree                      | 3 – Moderate<br>4 – To a great extent                                                      | Agree<br>Strongly agree                            | 3 – Moderate<br>4 – To a great extent                                             |
| 7/27/2017 18:05:30 Sudhasmitha2@gmail.com<br>7/27/2017 19:01:45 agasthyaakash@gmail.com                                                              | Smitha s naik Yes Akash S Yes                             |                                          |                                                           | Bachelor's                    |                              | 1-30 to 54%                                      | 3 – Satisfactorily 3 – Satisfactorily                           | <ul><li>3 – Sometimes effective</li><li>4 – Always effective</li></ul>                                 | , 0                                            | 3 – Usually fair<br>4 – Always fair                          | 1 – Rarely<br>4 – Every time                                      | 0– Never<br>4 – Regularly                       | 2 – Moderately<br>3 – Very well                        | 2 – Neutral<br>4 – Strongly agree                               | 2- Occasionally/Sometime                                                                 | s 2 – Occasionally/Sometime                                                 | •                                                                | 1 – Slightly<br>3 – Reasonably                                                 | 2 – Occasionally/Someti<br>3 – Usually                                    | 0, 0                                         | 2 – Some what<br>4 – To a great extent                                                     | Neutral<br>Agree                                   | 2 – Some what<br>4 – To a great extent                                            |
| 7/27/2017 19:58:00 abhi9008273@gmail.com<br>7/27/2017 20:54:15 vivekpower333@gmail.com                                                               | Abhishek Yes<br>Vivek HS Yes                              |                                          | 19 2017-18 Male<br>18 2017-18 Male                        |                               | Commerce<br>Commerce         |                                                  | 4 –Thoroughly 1 – Indifferently                                 | <ul><li>4 – Always effective</li><li>3 – Sometimes effective</li></ul>                                 | 3 – Very good<br>1 – Fair                      | 4 – Always fair<br>3 – Usually fair                          | 3 – Usually<br>0– Never                                           | 3 – Often<br>1 – Rarely                         | 3 – Very well<br>1 – Marginally                        | 3 – Agree<br>2 – Neutral                                        | 3 – Usually<br>3 – Usually                                                               | 3 – Usually<br>2 – Occasionally/Sometime                                    | 4 – Every time<br>e 1– Rarely                                    | 3 – Reasonably<br>2 – Partially                                                | 3 – Usually<br>1 – Rarely                                                 | Strongly agree Neutral                       | 4 – To a great extent<br>2 – Some what                                                     | Agree<br>Agree                                     | 3 – Moderate<br>3 – Moderate                                                      |
| 7/27/2017 21:50:30 vinuthamahablesh@gmail.com<br>7/27/2017 22:46:45 chethanahrharamaghatta@gma                                                       | Vinutha Yes<br>I.com Chethana H R Yes                     | es<br>es                                 | 18 2017-18 Female<br>19 2017-18 Male                      |                               | Commerce<br>Commerce         | 3 – 70 to 84%<br>4 – 85 to 100%                  | 4 –Thoroughly 3 – Satisfactorily                                | <ul><li>4 – Always effective</li><li>4 – Always effective</li></ul>                                    | 2 – Good<br>4– Excellent                       | 4 – Always fair<br>3 – Usually fair                          | 3 – Usually<br>2 – Occasionally/Sometin                           | 0– Never<br>ne 1 – Rarely                       | 3 – Very well<br>2 – Moderately                        | 3 – Agree<br>3 – Agree                                          | 3 – Usually<br>4 – Every time                                                            | 3 – Usually<br>3 – Usually                                                  | 4 – Every time<br>1– Rarely                                      | 3 – Reasonably<br>2 – Partially                                                | <ul><li>2 – Occasionally/Someti</li><li>2 – Occasionally/Someti</li></ul> |                                              | <ul><li>3 – Moderate</li><li>3 – Moderate</li></ul>                                        | Strongly agree<br>Neutral                          | 3 – Moderate<br>3 – Moderate                                                      |
| 7/27/2017 23:43:00 spoorthi132000@gmail.com<br>7/28/2017 0:39:15 anushagshimoga@gmail.com                                                            | Spoorthi. M Yes<br>Anusha G Yes                           | es<br>es                                 | 19 2017-18 Female<br>21 2017-18 Female                    |                               |                              | 3 – 70 to 84%<br>4 – 85 to 100%                  | 4 –Thoroughly<br>3 – Satisfactorily                             | <ul><li>4 – Always effective</li><li>3 – Sometimes effective</li></ul>                                 | 3 – Very good<br>4– Excellent                  | 3 – Usually fair<br>4 – Always fair                          | 4 – Every time<br>4 – Every time                                  | 3 – Often<br>3 – Often                          | 4 – Significantly<br>4 – Significantly                 | 3 – Agree<br>4 – Strongly agree                                 | 4 – Every time<br>4 – Every time                                                         | <ul><li>4 – Every time</li><li>3 – Usually</li></ul>                        | <ul><li>4 – Every time</li><li>4 – Every time</li></ul>          | 4 – Fully<br>4 – Fully                                                         | 3 – Usually<br>3 – Usually                                                | Strongly agree<br>Strongly agree             | 3 – Moderate<br>4 – To a great extent                                                      | Strongly agree<br>Agree                            | 3 – Moderate<br>4 – To a great extent                                             |
| 7/28/2017 2:31:45 sneharevanker@gmail.com                                                                                                            | il.com Neha Tabassum . M . Yes<br>sneha Yes               | es<br>es                                 |                                                           |                               | Commerce<br>Commerce         |                                                  | <ul><li>3 – Satisfactorily</li><li>3 – Satisfactorily</li></ul> | <ul><li>3 – Sometimes effective</li><li>4 – Always effective</li></ul>                                 | 3 – Very good<br>3 – Very good                 | 4 – Always fair<br>4 – Always fair                           | <ul><li>2 – Occasionally/Sometin</li><li>4 – Every time</li></ul> | e 4 – Regularly<br>4 – Regularly                | 3 – Very well<br>4 – Significantly                     | 3 – Agree<br>3 – Agree                                          | 4 – Every time<br>3 – Usually                                                            | 4 – Every time<br>3 – Usually                                               | <ul><li>3 – Usually</li><li>4 – Every time</li></ul>             | 1 – Slightly<br>4 – Fully                                                      | 2 – Occasionally/Someti<br>4 – Every time                                 | me Agree<br>Strongly agree                   | <ul><li>3 – Moderate</li><li>3 – Moderate</li></ul>                                        | Neutral<br>Strongly agree                          | <ul><li>2 – Some what</li><li>4 – To a great extent</li></ul>                     |
| 7/28/2017 3:28:00 vidhijainoct11@gmail.com<br>7/28/2017 4:24:15 prathap24051999@gmail.com                                                            | Vidhi jain Yes<br>Prathap kr Yes                          |                                          | 18 2017-18 Female<br>20 2017-18 Male                      |                               | Commerce                     |                                                  | 3 – Satisfactorily 3 – Satisfactorily                           | <ul><li>2 – Just satisfactorily</li><li>4 – Always effective</li></ul>                                 | 2 – Good<br>4– Excellent                       | 4 – Always fair<br>4 – Always fair                           | 0– Never<br>4 – Every time                                        | 0– Never<br>4 – Regularly                       | 1 – Marginally<br>4 – Significantly                    | 2 – Neutral<br>4 – Strongly agree                               | 3 – Usually<br>4 – Every time                                                            | 4 – Every time<br>3 – Usually                                               | 3 – Usually<br>4 – Every time                                    | 1 – Slightly<br>3 – Reasonably                                                 | 0 – Never<br>4 – Every time                                               | Disagree<br>Agree                            | 0 – Not at all<br>3 – Moderate                                                             | Neutral<br>Strongly agree                          | 0 – Not at all<br>3 – Moderate                                                    |
| 7/28/2017 5:20:30 shashankrpaiyaa@gmail.com<br>7/28/2017 6:16:45 www.Yamunayamu001@gmail.com                                                         |                                                           | es<br>es                                 | 20 2017-18 Male<br>19 2017-18 Female                      | Bachelor's                    | Commerce                     |                                                  | 3 – Satisfactorily 3 – Satisfactorily                           | <ul><li>4 – Always effective</li><li>4 – Always effective</li></ul>                                    | 3 – Very good<br>2 – Good                      | 3 – Usually fair<br>4 – Always fair                          | 3 – Usually<br>1 – Rarely                                         | 3 – Often<br>4 – Regularly                      | 3 – Very well<br>3 – Very well                         | 3 – Agree<br>4 – Strongly agree                                 | 2– Occasionally/Sometime 4 – Every time                                                  | 3 – Usually                                                                 | e 3 – Usually<br>4 – Every time                                  | 3 – Reasonably<br>4 – Fully                                                    | 3 – Usually<br>2 – Occasionally/Someti                                    |                                              | 3 – Moderate<br>3 – Moderate                                                               | Disagree<br>Agree                                  | 3 – Moderate<br>4 – To a great extent                                             |
| 7/28/2017 7:13:00 annapoorna295@gmail.com<br>7/28/2017 8:09:15 k.s.sadashivappa01@gmail.com                                                          | Annapoorneshwari.B Yes  Sadashivappa k s Yes              |                                          | 19 2017-18 Female<br>57 2017-18 Male                      | Master's                      |                              | 4 – 85 to 100%                                   | 3 – Satisfactorily 4 –Thoroughly                                | <ul><li>4 – Always effective</li><li>4 – Always effective</li></ul>                                    | 3 – Very good<br>4– Excellent                  | 4 – Always fair<br>4 – Always fair                           | 3 – Usually 4 – Every time                                        | 3 – Often<br>3 – Often                          | 2 – Moderately 3 – Very well                           | 4 – Strongly agree 4 – Strongly agree                           | •                                                                                        | 3 – Usually 4 – Every time                                                  | 4 – Every time 4 – Every time                                    | 4 – Fully<br>4 – Fully                                                         | 3 – Usually<br>3 – Usually                                                | Agree<br>Agree                               | 4 – To a great extent 4 – To a great extent                                                | Agree Strongly agree                               | 4 – To a great extent 4 – To a great extent                                       |
| 7/28/2017 9:05:30 www.mswathismg@gmail.com<br>7/28/2017 10:01:45 snehaks123456@gamil.com                                                             | Swathi gowda Yes Sneha.k Yes                              |                                          | 19 2017-18 Female 18 2017-18 Male 19 2017-18 Female       | Master's                      | Commerce Commerce            | 3 – 70 to 84%                                    | 4 –Thoroughly 3 – Satisfactorily                                | 4 – Always effective 4 – Always effective                                                              | 4- Excellent 3 - Very good                     | 4 – Always fair<br>3 – Usually fair                          | 4 – Every time 3 – Usually                                        | 4 – Regularly 2 – Sometimes                     | 4 – Significantly 4 – Significantly                    | 4 – Strongly agree 3 – Agree                                    | 3 – Usually                                                                              | 4 – Every time 4 – Every time                                               | 4 – Every time 4 – Every time                                    | 4 – Fully<br>3 – Reasonably<br>4 – Fully                                       | 4 – Every time 2 – Occasionally/Someti                                    |                                              | 4 – To a great extent 3 – Moderate                                                         | Strongly agree Strongly agree                      | 4 – To a great extent<br>4 – To a great extent<br>3 – Moderate                    |
| 7/28/2017 10:58:00 sinchananpalegar@gmail.com<br>7/28/2017 11:54:15 sakshijain465@gmail.com<br>7/28/2017 12:50:30 srustinavale204@gmail.com          | Sinchana.N Yes Sakshi jain Yes srusti Yes                 |                                          | 19 2017-18 Female                                         | Bachelor's                    | Commerce<br>Commerce         | 3 – 70 to 84%                                    | 3 – Satisfactorily 4 –Thoroughly 3 – Satisfactorily             | <ul><li>4 – Always effective</li><li>4 – Always effective</li><li>3 – Sometimes effective</li></ul>    | 4– Excellent 4– Excellent 2 – Good             | 3 – Usually fair<br>3 – Usually fair<br>2 – Sometimes unfair | 4 – Every time 2 – Occasionally/Sometin 2 – Occasionally/Sometin  |                                                 | 4 – Significantly<br>3 – Very well<br>3 – Very well    | 3 – Agree<br>4 – Strongly agree<br>3 – Agree                    | <ul><li>4 – Every time</li><li>4 – Every time</li><li>2– Occasionally/Sometime</li></ul> | 3 – Usually<br>3 – Usually<br>∈2 – Occasionally/Sometime                    | 4 – Every time<br>4 – Every time<br>e 1– Rarely                  | 4 – Fully<br>4 – Fully<br>1 – Slightly                                         | 3 – Usually<br>3 – Usually<br>1 – Rarely                                  | Strongly agree<br>Agree<br>Disagree          | <ul><li>3 – Moderate</li><li>3 – Moderate</li><li>2 – Some what</li></ul>                  | Strongly agree<br>Agree<br>Agree                   | 4 – To a great extent 2 – Some what                                               |
| 7/28/2017 13:46:45 tjamuna2000@gmail.com 7/28/2017 14:43:00 ahmedfayaz1391@gmail.com                                                                 | Jamuna. T Yes Heena kouser Yes                            | es<br>es                                 |                                                           | Bachelor's                    | Commerce<br>Commerce         | 3 – 70 to 84%                                    | 3 – Satisfactorily 4 –Thoroughly                                | 4 – Always effective 4 – Always effective                                                              | 4– Excellent 4– Excellent                      | 4 – Always fair<br>4 – Always fair                           | 4 – Every time 3 – Usually                                        | 4 – Regularly<br>4 – Regularly                  | 3 – Very well<br>4 – Significantly                     | 4 – Strongly agree<br>4 – Strongly agree                        | 4 – Every time 4 – Every time                                                            | 3 – Usually<br>4 – Every time                                               | 3 – Usually<br>4 – Every time                                    | 3 – Reasonably<br>4 – Fully                                                    | 3 – Usually<br>4 – Every time                                             | Agree<br>Strongly agree                      | 4 – To a great extent<br>4 – To a great extent                                             | Strongly agree<br>Strongly agree                   | 3 – Moderate<br>4 – To a great extent                                             |
| 7/28/2017 15:39:15 bhavyak4618@gmail.com 7/28/2017 16:35:30 mahaveerujainsmg@gmail.com                                                               | Bhavya k Yes  Mahaveer Yes                                | es<br>es                                 |                                                           | Bachelor's                    | Commerce<br>Commerce         | 3 – 70 to 84%                                    | 3 – Satisfactorily 4 –Thoroughly                                |                                                                                                        | 2 – Good                                       | 3 – Usually fair<br>4 – Always fair                          | 3 – Usually<br>3 – Usually                                        | 3 – Often<br>3 – Often                          | 2 – Moderately<br>3 – Very well                        | 3 – Agree<br>3 – Agree                                          | 3 – Usually<br>3 – Usually                                                               | 3 – Usually<br>3 – Usually                                                  | 3 – Usually<br>4 – Every time                                    | 2 – Partially<br>3 – Reasonably                                                | 3 – Usually<br>3 – Usually                                                | Agree<br>Agree                               | 3 – Moderate 3 – Moderate                                                                  | Agree<br>Agree                                     | 3 – Moderate<br>3 – Moderate                                                      |
| 7/28/2017 17:31:45                                                                                                                                   | Mohammmed Reehan Yes<br>Uma maheshwari.s Yes              |                                          | 21 2017-18 Male<br>20 2017-18 Female                      | Bachelor's                    | Commerce<br>Commerce         | 3 – 70 to 84%                                    | 3 – Satisfactorily 3 – Satisfactorily                           | <ul><li>3 – Sometimes effective</li><li>4 – Always effective</li></ul>                                 |                                                | 2 – Sometimes unfair<br>4 – Always fair                      | 4 – Every time 2 – Occasionally/Sometin                           | 3 – Often                                       | 4 – Significantly<br>2 – Moderately                    | 3 – Agree<br>3 – Agree                                          | •                                                                                        | 4 – Every time                                                              | 4 – Every time e 2 – Occasionally/Someti                         | 4 – Fully                                                                      | 3 – Usually<br>2 – Occasionally/Someti                                    | Strongly agree                               | <ul><li>3 – Moderate</li><li>3 – Moderate</li></ul>                                        | Agree<br>Neutral                                   | 3 – Moderate<br>2 – Some what                                                     |
| 7/28/2017 19:24:15 zeeshanalikhan28@gmail.com<br>7/28/2017 20:20:30 aftabmohammed313@gmail.com                                                       | MOHAMMED MUSHAYes<br>m MOHAMMED AFTAB Yes                 |                                          | 21 2017-18 Male<br>21 2017-18 Male                        |                               | Commerce<br>Commerce         |                                                  | 3 – Satisfactorily<br>3 – Satisfactorily                        | <ul><li>3 – Sometimes effective</li><li>3 – Sometimes effective</li></ul>                              |                                                | 2 – Sometimes unfair<br>2 – Sometimes unfair                 | 4 – Every time<br>3 – Usually                                     | 3 – Often<br>3 – Often                          | 4 – Significantly<br>4 – Significantly                 | <ul><li>4 – Strongly agree</li><li>4 – Strongly agree</li></ul> | <ul><li>4 – Every time</li><li>4 – Every time</li></ul>                                  | 4 – Every time<br>3 – Usually                                               | <ul><li>4 – Every time</li><li>4 – Every time</li></ul>          | 4 – Fully<br>4 – Fully                                                         | 3 – Usually<br>4 – Every time                                             | Strongly agree Strongly agree                | <ul><li>3 – Moderate</li><li>3 – Moderate</li></ul>                                        | Agree<br>Agree                                     | 3 – Moderate<br>3 – Moderate                                                      |
| 7/28/2017 21:16:45 wasayafsosansuzi99@gmail.co<br>7/28/2017 22:13:00 khanarshiyakhanum786@gmail                                                      | •                                                         |                                          | 19 2017-18 Female<br>18 2017-18 Female                    |                               | Commerce<br>Commerce         |                                                  | <ul><li>3 – Satisfactorily</li><li>4 –Thoroughly</li></ul>      | <ul><li>3 – Sometimes effective</li><li>4 – Always effective</li></ul>                                 | 1 – Fair<br>4– Excellent                       | 2 – Sometimes unfair<br>3 – Usually fair                     | 3 – Usually<br>4 – Every time                                     | 2 – Sometimes<br>3 – Often                      | 2 – Moderately<br>3 – Very well                        | 4 – Strongly agree<br>3 – Agree                                 | 3 – Usually<br>4 – Every time                                                            | 3 – Usually<br>0 – I don't have a mentor                                    | <ul><li>2 – Occasionally/Someti</li><li>4 – Every time</li></ul> | me 3 – Reasonably<br>4 – Fully                                                 | 2 – Occasionally/Someti<br>4 – Every time                                 | me Agree<br>Agree                            | 3 – Moderate<br>4 – To a great extent                                                      | Agree<br>Strongly agree                            | 3 – Moderate<br>3 – Moderate                                                      |
| 7/28/2017 23:09:15 vishwasgmvishu4644@gmail.com 7/29/2017 0:05:30 ullaskpandey1234@gmail.com                                                         | m Vishwas gm Yes<br>Ullas kk Yes                          |                                          | 18 2017-18 Male<br>17 2017-18 Male                        |                               | Commerce                     |                                                  | 1 – Indifferently<br>2 – Poorly                                 | <ul><li>2 – Just satisfactorily</li><li>2 – Just satisfactorily</li></ul>                              | 2 – Good<br>1 – Fair                           | 2 – Sometimes unfair<br>1 – Usually unfair                   | 3 – Usually<br>2 – Occasionally/Sometin                           | 3 – Often<br>e 2 – Sometimes                    | 2 – Moderately<br>2 – Moderately                       | 2 – Neutral<br>2 – Neutral                                      | <ul><li>3 – Usually</li><li>2– Occasionally/Sometime</li></ul>                           | 3 – Usually<br>s2 – Occasionally/Sometime                                   | 2 – Occasionally/Someti<br>e 2 – Occasionally/Someti             |                                                                                | 2 – Occasionally/Someti<br>1 – Rarely                                     | me Agree<br>Disagree                         | <ul><li>3 – Moderate</li><li>2 – Some what</li></ul>                                       | Agree<br>Neutral                                   | 3 – Moderate<br>2 – Some what                                                     |
| 7/29/2017 1:01:45 upendraredmi0011@gmail.com<br>7/29/2017 1:58:00 sushmashivajigowda@gmail.co                                                        |                                                           |                                          |                                                           | Bachelor's                    | Commerce                     |                                                  | 3 – Satisfactorily 3 – Satisfactorily                           | <ul><li>2 – Just satisfactorily</li><li>2 – Just satisfactorily</li></ul>                              | 2 – Good<br>2 – Good                           | 4 – Always fair<br>2 – Sometimes unfair                      | •                                                                 | 2 – Sometimes                                   | 2 – Moderately 2 – Moderately                          | 3 – Agree<br>2 – Neutral                                        | 3 – Usually                                                                              | 3 – Usually                                                                 | 4 – Every time<br>3 – Usually                                    | 4 – Fully<br>2 – Partially                                                     | 3 – Usually<br>3 – Usually                                                | Agree<br>Neutral                             | 3 – Moderate<br>3 – Moderate                                                               | Agree<br>Neutral                                   | 4 – To a great extent 3 – Moderate                                                |
| 7/29/2017 2:54:15 Kavanakavanasmg5@gmail.co<br>7/29/2017 3:50:30 tanzeemas22@gmail.com                                                               | Tanzeema.S Yes                                            | es<br>es                                 | 20 2017-18 Female<br>19 2017-18 Female                    | Bachelor's                    | Commerce                     | 2 – 55 to 69%                                    | 4 –Thoroughly                                                   | <ul><li>3 – Sometimes effective</li><li>4 – Always effective</li></ul>                                 | 3 – Very good                                  | 2 – Sometimes unfair 3 – Usually fair                        | 3 – Usually                                                       | 1 – Rarely<br>3 – Often                         | 3 – Very well 2 – Moderately                           | 3 – Agree<br>3 – Agree                                          | 2- Occasionally/Sometime 3 - Usually                                                     | 4 – Every time                                                              | 4 – Every time 4 – Every time                                    | 3 – Reasonably<br>4 – Fully                                                    | 3 – Usually<br>3 – Usually                                                | Agree<br>Agree                               | <ul><li>4 – To a great extent</li><li>3 – Moderate</li></ul>                               | Agree<br>Agree                                     | 4 – To a great extent 4 – To a great extent                                       |
| 7/29/2017 4:46:45                                                                                                                                    | Swaroop No<br>Hajira zainab Yes<br>Spoorthi p Yes         | 98<br>98                                 | 19 2017-18 Male<br>20 2017-18 Female<br>20 2017-18 Female | Bachelor's                    | Commerce Commerce            | 2 – 55 to 69%                                    | 3 – Satisfactorily 3 – Satisfactorily 3 – Satisfactorily        | <ul><li>2 – Just satisfactorily</li><li>4 – Always effective</li><li>4 – Always effective</li></ul>    | 2 – Good<br>3 – Very good<br>3 – Very good     | 2 – Sometimes unfair<br>3 – Usually fair<br>4 – Alwavs fair  | 3 – Usually<br>3 – Usually<br>4 – Every time                      | 3 – Often<br>3 – Often<br>4 – Regularly         | 2 – Moderately<br>2 – Moderately<br>3 – Very well      | 3 – Agree<br>4 – Strongly agree<br>4 – Strongly agree           | 3 – Usually<br>3 – Usually<br>4 – Every time                                             | <ul><li>3 – Usually</li><li>4 – Every time</li><li>4 – Every time</li></ul> | 4 – Every time<br>4 – Every time<br>3 – Usually                  | 4 – Fully<br>3 – Reasonably<br>4 – Fully                                       | 4 – Every time<br>3 – Usually<br>4 – Every time                           | Agree<br>Agree<br>Strongly agree             | <ul><li>3 – Moderate</li><li>3 – Moderate</li><li>4 – To a great extent</li></ul>          | Strongly agree<br>Strongly agree<br>Strongly agree | 3 – Moderate<br>4 – To a great extent<br>4 – To a great extent                    |
| 7/29/2017 7:35:30 spentilimatival200@gmail.com<br>7/29/2017 8:31:45 spoortilimatival200@gmail.com<br>7/29/2017 8:31:45 spoortilimatival200@gmail.com | Sneha.M Yes  Dhanush R A Yes                              | 98<br>98                                 |                                                           | Bachelor's                    |                              | 4 – 85 to 100%                                   | 4 –Thoroughly 2 – Poorly                                        | 4 – Always effective  4 – Always effective  3 – Sometimes effective                                    | 4– Excellent                                   | 4 – Always fair<br>3 – Usually fair                          | 4 – Every time 4 – Every time 2 – Occasionally/Sometin            | 4 – Regularly                                   | 4 – Significantly<br>3 – Very well                     | 4 – Strongly agree 4 – Strongly agree 3 – Agree                 | 4 – Every time<br>4 – Every time<br>3 – Usually                                          | 3 – Usually<br>3 – Usually                                                  | 4 – Every time 3 – Usually                                       | 4 – Fully<br>2 – Partially                                                     | 4 – Every time 4 – Every time 2 – Occasionally/Someti                     | Strongly agree                               | 4 – To a great extent<br>2 – Some what                                                     | Strongly agree Agree                               | 4 – To a great extent  2 – Some what                                              |
| 7/29/2017 9:28:00 mohammedsuhaibshahid@gma<br>7/29/2017 10:24:15 mallikataranun05@gmail.com                                                          |                                                           | es<br>es                                 | 21 2017-18 Male<br>20 2017-18 Female                      | Bachelor's                    | Commerce<br>Commerce         | 3 – 70 to 84%                                    | 3 – Satisfactorily 4 –Thoroughly                                | 3 – Sometimes effective                                                                                |                                                | 4 – Always fair<br>4 – Always fair                           | 4 – Every time 3 – Usually                                        | 4 – Regularly<br>3 – Often                      | 3 – Very well<br>3 – Very well<br>3 – Very well        | 4 – Strongly agree<br>3 – Agree                                 | 4 – Every time<br>3 – Usually                                                            | 4 – Every time 3 – Usually                                                  | 4 – Every time 3 – Usually                                       | 4 – Fully<br>3 – Reasonably                                                    | 4 – Every time 3 – Usually                                                | Strongly agree Agree                         | 4 – To a great extent 3 – Moderate                                                         | Agree<br>Agree<br>Agree                            | 2 – Some what<br>2 – Some what<br>3 – Moderate                                    |
| 7/29/2017 11:20:30 swathishet76@gmail.com 7/29/2017 12:16:45 sowmyasnsmg2000@gmail.cor                                                               | Swathi s Yes  Sowmya S N Yes                              | es<br>es                                 | 20 2017-18 Female                                         | Bachelor's                    | Commerce                     | 4 – 85 to 100%                                   | 4 –Thoroughly 3 – Satisfactorily                                | 4 – Always effective 4 – Always effective                                                              | 4- Excellent 4- Excellent                      | 4 – Always fair<br>4 – Always fair                           | 4 – Every time<br>4 – Every time                                  | 4 – Regularly<br>4 – Regularly                  | 4 – Significantly<br>3 – Very well                     | 4 – Strongly agree<br>4 – Strongly agree                        | •                                                                                        | 4 – Every time<br>3 – Usually                                               | 4 – Every time<br>4 – Every time                                 | 4 – Fully<br>4 – Fully                                                         | 4 – Every time<br>4 – Every time                                          | Strongly agree Strongly agree                | 4 – To a great extent<br>4 – To a great extent                                             | Strongly agree<br>Strongly agree                   | 4 – To a great extent<br>4 – To a great extent                                    |
| 7/29/2017 13:13:00 manaliasanghvi143@gmail.com<br>7/29/2017 14:09:15 ayeshabanu6656@gmail.com                                                        | Manali Yes<br>Ayesha banu Yes                             |                                          | 21 2017-18 Female<br>19 2017-18 Female                    | Bachelor's                    |                              | 4 – 85 to 100%                                   | 4 -Thoroughly 4 -Thoroughly                                     | <ul><li>4 – Always effective</li><li>4 – Always effective</li></ul>                                    | 4– Excellent<br>3 – Very good                  | 4 – Always fair<br>4 – Always fair                           | 3 – Usually<br>3 – Usually                                        | 4 – Regularly<br>3 – Often                      | 4 – Significantly<br>3 – Very well                     | 4 – Strongly agree<br>3 – Agree                                 | 4 – Every time<br>3 – Usually                                                            | 2 – Occasionally/Sometime<br>3 – Usually                                    |                                                                  | 4 – Fully<br>4 – Fully                                                         | 4 – Every time<br>4 – Every time                                          | Strongly agree<br>Agree                      | 4 – To a great extent<br>3 – Moderate                                                      | Strongly agree<br>Agree                            | 4 – To a great extent<br>3 – Moderate                                             |
| 7/29/2017 15:05:30 sureshsuresh14@gmail.com<br>7/29/2017 16:01:45 varun.k.rvaru@gmail.com                                                            | Suresh S K Yes<br>Varu Yes                                | es<br>es                                 | 18 2017-18 Male<br>19 2017-18 Male                        |                               | Commerce<br>Commerce         |                                                  | 3 – Satisfactorily<br>3 – Satisfactorily                        | <ul><li>2 – Just satisfactorily</li><li>3 – Sometimes effective</li></ul>                              | 2 – Good<br>3 – Very good                      | 4 – Always fair<br>4 – Always fair                           | 3 – Usually<br>3 – Usually                                        | 2 – Sometimes<br>3 – Often                      | 3 – Very well<br>3 – Very well                         | 3 – Agree<br>4 – Strongly agree                                 | 3 – Usually<br>3 – Usually                                                               | 3 – Usually<br>3 – Usually                                                  | 3 – Usually<br>3 – Usually                                       | 4 – Fully<br>4 – Fully                                                         | 2 – Occasionally/Someti<br>4 – Every time                                 |                                              | 3 – Moderate<br>3 – Moderate                                                               | Strongly agree<br>Agree                            | 3 – Moderate<br>4 – To a great extent                                             |
| 7/29/2017 16:58:00 sajnasaj156@gmail.com<br>7/29/2017 17:54:15 suchithramkbcom@gmail.com                                                             | Sajna M N Yes<br>Suchithra Mk Yes                         | -                                        | 20 2017-18 Female<br>19 2017-18 Female                    |                               | Commerce                     | 1– 30 to 54%<br>2 – 55 to 69%                    | 3 – Satisfactorily<br>3 – Satisfactorily                        | <ul><li>3 – Sometimes effective</li><li>4 – Always effective</li></ul>                                 | 3 – Very good<br>3 – Very good                 | 3 – Usually fair<br>0– Unfair                                | 3 – Usually                                                       | e 1 – Rarely<br>4 – Regularly                   | <ul><li>2 – Moderately</li><li>3 – Very well</li></ul> | 2 – Neutral<br>3 – Agree                                        | 1 – Rarely<br>4 – Every time                                                             | 2 – Occasionally/Sometime<br>2 – Occasionally/Sometime                      | •                                                                | 1 – Slightly<br>4 – Fully                                                      | 1 – Rarely<br>3 – Usually                                                 | Neutral<br>Agree                             | <ul><li>3 – Moderate</li><li>4 – To a great extent</li></ul>                               | Agree<br>Strongly agree                            | <ul><li>3 – Moderate</li><li>4 – To a great extent</li></ul>                      |
| 7/29/2017 18:50:30 sumalathatnaik@gmail.com<br>7/29/2017 19:46:45 chandanchandu0059@gmil.cm                                                          | Sumalatha kt Yes Chandan k s Yes                          | -                                        | 19 2017-18 Female<br>19 2017-18 Male                      | Bachelor's                    | Commerce                     |                                                  | 3 – Satisfactorily 3 – Satisfactorily                           |                                                                                                        | 3 – Very good<br>3 – Very good                 | 0– Unfair<br>3 – Usually fair                                | 3 – Usually<br>3 – Usually                                        | 4 – Regularly<br>3 – Often                      | 3 – Very well<br>3 – Very well                         | 3 – Agree<br>3 – Agree                                          | 4 – Every time<br>3 – Usually                                                            | 2 – Occasionally/Sometime<br>3 – Usually                                    | 3 – Usually                                                      | 4 – Fully<br>3 – Reasonably                                                    | 3 – Usually<br>3 – Usually                                                | Agree<br>Agree                               | 3 – Moderate<br>3 – Moderate                                                               | Strongly agree<br>Agree                            | 4 – To a great extent 3 – Moderate                                                |
| 7/29/2017 20:43:00 sujaysuj3@gmail.com<br>7/29/2017 21:39:15 arunkarematti@gmail.com                                                                 | Sujayss Yes<br>Arun Yes                                   | es<br>es                                 | 20 2017-18 Male<br>20 2017-18 Male                        | Bachelor's                    | Commerce                     |                                                  | 3 – Satisfactorily 3 – Satisfactorily                           | 3 – Sometimes effective                                                                                |                                                | 2 – Sometimes unfair<br>3 – Usually fair                     | 3 – Usually<br>4 – Every time                                     | 0– Never<br>4 – Regularly                       | 0– Not at all 3 – Very well                            | 0- Strongly disagree 3 - Agree                                  | 1 – Rarely<br>3 – Usually                                                                | 1 – Rarely<br>3 – Usually                                                   | 3 – Usually<br>4 – Every time                                    | 2 – Partially<br>4 – Fully                                                     | 1 – Rarely<br>3 – Usually                                                 | Strongly agree Agree                         | 4 – To a great extent 4 – To a great extent                                                | Neutral<br>Agree                                   | 4 – To a great extent 3 – Moderate                                                |
| 7/29/2017 22:35:30 abhimshet1999@gmail.com<br>7/29/2017 23:31:45 Venkateshpaiv5630@gmail.com                                                         | Abhishek m shet Yes  Venkatesh Pai V Yes                  | 9S<br>9S                                 | 20 2017-18 Male<br>20 2017-18 Male                        | Bachelor's                    |                              | 4 – 85 to 100%                                   | 3 – Satisfactorily 4 –Thoroughly                                | 4 – Always effective 3 – Sometimes effective                                                           |                                                | 4 – Always fair<br>4 – Always fair                           | 4 – Every time 4 – Every time                                     | 4 – Regularly<br>3 – Often                      | 4 – Significantly 3 – Very well                        | <ul><li>3 – Agree</li><li>4 – Strongly agree</li></ul>          | 4 – Every time 3 – Usually                                                               | 3 – Usually 3 – Usually                                                     | 4 – Every time 4 – Every time                                    | 4 – Fully<br>4 – Fully                                                         | 3 – Usually<br>3 – Usually                                                | Agree Strongly agree                         | 3 – Moderate 3 – Moderate                                                                  | Strongly agree Strongly agree                      | 4 – To a great extent 3 – Moderate                                                |
| 7/30/2017 0:28:00 Kishanm64074@gmail.com<br>7/30/2017 1:24:15 manikshet123@gmail.com                                                                 | Kishan Rajpurohit Yes Subramani k shet Yes                | es<br>es                                 | 21 2017-18 Male<br>19 2017-18 Male                        | Bachelor's                    |                              | 4 – 85 to 100%                                   | 4 –Thoroughly 4 –Thoroughly                                     | <ul><li>3 – Sometimes effective</li><li>4 – Always effective</li></ul>                                 | 4– Excellent                                   | 4 – Always fair<br>4 – Always fair                           | 3 – Usually 4 – Every time                                        | 3 – Often<br>4 – Regularly                      | 3 – Very well 3 – Very well 4 – Significantly          | 4 – Strongly agree 4 – Strongly agree                           | 3 – Usually 4 – Every time                                                               | 2 – Occasionally/Sometime 3 – Usually                                       | 4 – Every time                                                   | 3 – Reasonably 4 – Fully                                                       | 3 – Usually<br>3 – Usually                                                | Agree<br>Agree                               | <ul><li>3 – Moderate</li><li>4 – To a great extent</li></ul>                               | Agree<br>Strongly agree                            | <ul><li>3 – Moderate</li><li>4 – To a great extent</li><li>3 – Moderate</li></ul> |
| 7/30/2017 2:20:30 vinithhk117@gmail.com 7/30/2017 3:16:45 suniljustin33@gmail.com 7/30/2017 4:13:00 srilakshmikaranth5@gmail.com                     | Vinith HK Yes Sunil M Yes Strilakshmi karanth Yes         |                                          | 21 2017-18 Male<br>20 2017-18 Male<br>20 2017-18 Female   | Bachelor's                    |                              | 2 – 55 to 69%                                    | 3 – Satisfactorily 3 – Satisfactorily                           | 4 – Always effective 3 – Sometimes effective                                                           |                                                | 4 – Always fair<br>4 – Always fair<br>3 – Usually fair       | 4 – Every time 4 – Every time 3 – Usually                         | 4 – Regularly<br>3 – Often<br>4 – Regularly     | 4 – Significantly 2 – Moderately 4 – Significantly     | 4 – Strongly agree 3 – Agree 4 – Strongly agree                 | 4 – Every time 2– Occasionally/Sometime                                                  | •                                                                           | 4 – Every time 4 – Every time                                    | 3 – Reasonably 4 – Fully 3 – Reasonably                                        | 3 – Usually 2 – Occasionally/Someti                                       |                                              | 4 – To a great extent  3 – Moderate  4 – To a great extent                                 | Agree<br>Agree<br>Strongly agree                   | 3 – Moderate 2 – Some what                                                        |
| 7/30/2017 4:13:00 srilakshmikaranth5@gmail.com<br>7/30/2017 5:09:15 chandanagp1234@gmail.com<br>7/30/2017 6:05:30 subrahmanyag1999@gmail.cor         | Srilakshmi karanth Yes<br>Chandana Yes<br>Subrahmanya Yes | es                                       | 20 2017-18 Female<br>19 2017-18 Female<br>21 2017-18 Male | Bachelor's                    | Commerce Commerce            |                                                  | 3 – Satisfactorily 4 –Thoroughly 3 – Satisfactorily             | <ul><li>4 – Always effective</li><li>4 – Always effective</li><li>4 – Always effective</li></ul>       | 4– Excellent 4– Excellent 4– Excellent         | 3 – Usually fair<br>4 – Always fair<br>3 – Usually fair      | 3 – Usually<br>4 – Every time<br>3 – Usually                      | 4 – Regularly<br>4 – Regularly<br>4 – Regularly | 4 – Significantly 4 – Significantly 3 – Very well      | 4 – Strongly agree 4 – Strongly agree 3 – Agree                 | •                                                                                        | 4 – Every time 4 – Every time 3 – Usually                                   | 4 – Every time 3 – Usually 4 – Every time                        | <ul><li>3 – Reasonably</li><li>3 – Reasonably</li><li>3 – Reasonably</li></ul> | 4 – Every time<br>3 – Usually<br>3 – Usually                              | Agree<br>Strongly agree<br>Agree             | <ul><li>4 – To a great extent</li><li>4 – To a great extent</li><li>3 – Moderate</li></ul> | Strongly agree<br>Agree<br>Agree                   | 4 – To a great extent<br>4 – To a great extent<br>3 – Moderate                    |
| 7/30/2017 6:05:30 subranmanyag1999@gmail.com<br>7/30/2017 7:01:45 gowthamiraj0622@gmail.com<br>7/30/2017 7:58:00 akhileshakhil1998@gmail.com         | Gowthami Yes  Akhilesh A Yes                              |                                          | 21 2017-18 Male<br>19 2017-18 Female<br>21 2017-18 Male   | Bachelor's                    | Commerce Commerce            | 2 – 55 to 69%                                    | 3 – Satisfactorily 1 – Indifferently 3 – Satisfactorily         |                                                                                                        | 2 – Good                                       | 3 – Usually fair 2 – Sometimes unfair 3 – Usually fair       | 3 – Usually<br>1 – Rarely<br>3 – Usually                          | 4 – Regularly 2 – Sometimes 3 – Often           | 3 – Very well<br>2 – Moderately<br>4 – Significantly   | 3 – Agree<br>3 – Agree<br>3 – Agree                             | 3 – Usually<br>3 – Usually<br>1 – Rarely                                                 | 3 – Usually<br>1 – Rarely<br>3 – Usually                                    | 4 – Every time 1– Rarely 1– Rarely                               | 3 – Reasonably<br>2 – Partially<br>3 – Reasonably                              | 3 – Osually<br>2 – Occasionally/Someti<br>3 – Usually                     | Agree<br>me Neutral<br>Agree                 | <ul><li>3 – Moderate</li><li>2 – Some what</li><li>2 – Some what</li></ul>                 | Agree<br>Neutral<br>Agree                          | 3 – Moderate<br>2 – Some what<br>3 – Moderate                                     |
| 7/30/2017 7.56.00 aktiliesriaktii11996@gmail.com<br>7/30/2017 8:54:15 chethankanguvlli@gmail.com<br>7/30/2017 9:50:30 sidhivinayakiya30@gmail.com    | Chethan k Yes Sidhi s jain Yes                            |                                          | 19 2017-18 Male<br>19 2017-18 Female                      | Bachelor's                    | Commerce                     | 4 – 85 to 100%                                   | 4 – Thoroughly 3 – Satisfactorily                               |                                                                                                        | 3 – Very good                                  | 3 – Usually fair<br>3 – Usually fair<br>3 – Usually fair     | 3 – Usually<br>3 – Usually<br>3 – Usually                         | 3 – Often<br>3 – Often                          | 3 – Very well<br>3 – Very well                         | 3 – Agree<br>3 – Agree<br>3 – Agree                             | 2 – Occasionally/Sometime 3 – Usually                                                    | -                                                                           | 3 – Usually<br>3 – Usually                                       | 3 – Reasonably<br>3 – Reasonably<br>3 – Reasonably                             | 3 – Usually<br>3 – Usually<br>3 – Usually                                 | Agree<br>Agree<br>Agree                      | 3 – Moderate 3 – Moderate                                                                  | Agree<br>Agree<br>Agree                            | 3 – Moderate<br>3 – Moderate<br>3 – Moderate                                      |
| 7/30/2017 10:46:45 chayad949@gmail.com 7/30/2017 11:43:00 jainroshan729@gmail.com                                                                    | Chaya D Yes Roshan kumar jain Yes                         | es                                       | 19 2017-18 Female<br>20 2017-18 Male                      | Bachelor's                    | Commerce<br>Commerce         | 3 – 70 to 84%                                    | 3 – Satisfactorily 3 – Satisfactorily                           | 3 – Sometimes effective 3 – Sometimes effective                                                        | 3 – Very good                                  | 4 – Always fair<br>3 – Usually fair                          | 4 – Every time<br>3 – Usually                                     | 3 – Often<br>3 – Often                          | 4 – Significantly 3 – Very well                        | 3 – Agree<br>3 – Agree<br>3 – Agree                             | -                                                                                        | 3 – Usually<br>3 – Usually                                                  | 3 – Usually<br>4 – Every time                                    | 3 – Reasonably<br>4 – Fully                                                    | 3 – Usually<br>4 – Every time                                             | Agree<br>Agree                               | 4 – To a great extent<br>3 – Moderate                                                      | Strongly agree<br>Agree                            | 4 – To a great extent 3 – Moderate                                                |
| 7/30/2017 12:39:15 aishutidimidikar0096@gmail.com                                                                                                    | m Aishwarya s Yes Sudarshan c dongre Yes                  | es                                       | 19 2017-18 Female<br>20 2017-18 Male                      | Bachelor's                    | Commerce                     | 1– 30 to 54%                                     | 4 —Thoroughly 4 —Thoroughly                                     |                                                                                                        | 3 – Very good                                  | 4 – Always fair<br>3 – Usually fair                          | 0– Never<br>4 – Every time                                        | 3 – Often<br>3 – Often                          | 3 – Very well<br>4 – Significantly                     | 4 – Strongly agree<br>3 – Agree                                 | 4 – Every time                                                                           | 4 – Every time                                                              | 4 – Every time<br>4 – Every time                                 | 3 – Reasonably<br>3 – Reasonably                                               | 1 – Rarely<br>3 – Usually                                                 | Agree<br>Agree                               | 3 – Moderate<br>3 – Moderate                                                               | Disagree<br>Agree                                  | 2 – Some what<br>3 – Moderate                                                     |
| 7/30/2017 14:31:45 shashanksr935@gmail.com<br>7/30/2017 15:28:00 bharathckgowda00@gmail.com                                                          | Shashank S.r Yes                                          | es                                       | 20 2017-18 Male<br>20 2017-18 Male                        | Bachelor's                    | Commerce                     |                                                  | 3 – Satisfactorily                                              | <ul><li>4 – Always effective</li><li>3 – Sometimes effective</li></ul>                                 | 3 – Very good                                  | 3 – Usually fair<br>3 – Usually fair                         | 3 – Usually<br>3 – Usually                                        | 3 – Often<br>2 – Sometimes                      | 4 – Significantly<br>3 – Very well                     | 4 – Strongly agree<br>3 – Agree                                 | 4 – Every time<br>3 – Usually                                                            | 3 – Usually<br>3 – Usually                                                  | 4 – Every time<br>3 – Usually                                    | 3 – Reasonably<br>3 – Reasonably                                               | 4 – Every time<br>3 – Usually                                             | Strongly agree<br>Neutral                    | 3 – Moderate<br>3 – Moderate                                                               | Agree<br>Neutral                                   | 4 – To a great extent<br>3 – Moderate                                             |