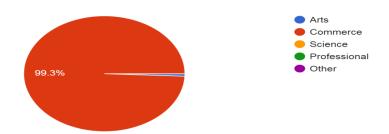

|                                                                                                                                                      | 1. P                                                      | Please                                   |                                                           | 5 What                        | 6 What                       |                                                  |                                                                 |                                                                                                        |                                                |                                                              |                                                                   | 12. The institute taken                         | on 14 The teaching and                                 |                                                                 | 16. Togghere inform you                                                                  |                                                                             |                                                                  | 10. The teachers identifi                                                      |                                                                           | 21. The institution makes                    | ZZ. The Institute/ teachers use student centric                                            | S                                                  | 24. Efforts are made by the                                                       |
|------------------------------------------------------------------------------------------------------------------------------------------------------|-----------------------------------------------------------|------------------------------------------|-----------------------------------------------------------|-------------------------------|------------------------------|--------------------------------------------------|-----------------------------------------------------------------|--------------------------------------------------------------------------------------------------------|------------------------------------------------|--------------------------------------------------------------|-------------------------------------------------------------------|-------------------------------------------------|--------------------------------------------------------|-----------------------------------------------------------------|------------------------------------------------------------------------------------------|-----------------------------------------------------------------------------|------------------------------------------------------------------|--------------------------------------------------------------------------------|---------------------------------------------------------------------------|----------------------------------------------|--------------------------------------------------------------------------------------------|----------------------------------------------------|-----------------------------------------------------------------------------------|
| Timestamp Email Address                                                                                                                              | con<br>is th                                              | onfirm this<br>the first<br>nd only time | 2. Age 3. Year 4. Gend                                    | 5. What degree er program are | 6. What subject area are you | 7. How much of the syllabus was                  | 8. How well did the teachers prepare for                        | 9. How well were the teachers able to                                                                  | 10. The teacher's approach to teaching car     |                                                              | rnal 12. Was your performanc                                      | active interest in pron                         | • • • •                                                | our 15. The institution provides u in multiple opportunities to | 16. Teachers inform you     about your expected     competencies, course                 | 17. Your mentor does a necessary follow-up with                             | 18. The teachers illustrate the concepts through examples and    | your strengths and encourage you with                                          | 20. Teachers are able to                                                  | the monitoring, review and                   |                                                                                            | 23. Teachers encourage you to participate in       | institute/ teachers to inculcate soft skills, life skills and employability       |
|                                                                                                                                                      | you                                                       | ou answer<br>is survey.                  |                                                           | you pursuing<br>now           | currently<br>pursuing        | covered in the class                             | s the classes                                                   | communicate                                                                                            | best be described as                           | teachers.                                                    | with you                                                          | exchange, field visit opportunities for stude   | cognitive, social and ents. emotional growth           | learn and grow.                                                 | outcomes, and programme outcomes.                                                        | an assigned task to you.                                                    | applications.                                                    | providing right level of<br>challenges                                         | them.                                                                     | improvement of the teaching learning process | problem solving                                                                            | extracurricular activities.                        | skills to make you ready for the world of work.                                   |
| 7/25/2017 22:58:00 sureshhm62@gmail.com<br>7/25/2017 23:54:15 arunpreetham2@gmail.com                                                                | Suresh HM Yes<br>Aruna G Yes                              |                                          | 56 2017-18 Male<br>19 2017-18 Male                        | Bachelor's<br>Bachelor's      | Commerce<br>Commerce         | 4 – 85 to 100%<br>3 – 70 to 84%                  | 4 –Thoroughly<br>3 – Satisfactorily                             | <ul><li>4 – Always effective</li><li>4 – Always effective</li></ul>                                    | 4– Excellent<br>3 – Very good                  | 4 – Always fair<br>3 – Usually fair                          | 4 – Every time<br>3 – Usually                                     | 3 – Often<br>4 – Regularly                      | 3 – Very well<br>3 – Very well                         | 4 – Strongly agree<br>3 – Agree                                 | 4 – Every time<br>3 – Usually                                                            | 3 – Usually<br>3 – Usually                                                  | 3 – Usually<br>4 – Every time                                    | 3 – Reasonably<br>4 – Fully                                                    | 4 – Every time<br>4 – Every time                                          | Strongly agree<br>Agree                      | 3 – Moderate<br>1 – Very little                                                            | Agree<br>Strongly agree                            | 4 – To a great extent<br>3 – Moderate                                             |
| 7/26/2017 0:50:30 harzuu2687@gmail.com<br>7/26/2017 1:46:45 arunkumarssimpi1999@gmail.c                                                              | Harshitha S G Yes om Arun kumar S Yes                     | es<br>es                                 | 19 2017-18 Female<br>19 2017-18 Male                      | Bachelor's                    | Commerce                     | 3 – 70 to 84%<br>4 – 85 to 100%                  | 4 –Thoroughly 3 – Satisfactorily                                | <ul><li>4 – Always effective</li><li>4 – Always effective</li></ul>                                    | 3 – Very good<br>4– Excellent                  | 4 – Always fair<br>3 – Usually fair                          | 3 – Usually<br>4 – Every time                                     | 4 – Regularly<br>4 – Regularly                  | 4 – Significantly 4 – Significantly                    | 4 – Strongly agree 4 – Strongly agree                           | 3 – Usually<br>4 – Every time                                                            | 4 – Every time<br>4 – Every time                                            | 4 – Every time<br>3 – Usually                                    | 4 – Fully<br>4 – Fully                                                         | 4 – Every time<br>4 – Every time                                          | Strongly agree<br>Agree                      | 3 – Moderate<br>4 – To a great extent                                                      | Agree<br>Agree                                     | 3 – Moderate 4 – To a great extent                                                |
| 7/26/2017 2:43:00 harshithadummale@gmail.com<br>7/26/2017 3:39:15 athoofaka@gmail.com                                                                | Harshitha h r Yes Athoofa.ka Yes                          | es<br>es                                 | 18 2017-18 Female 19 2017-18 Female                       | Bachelor's                    | Commerce                     | 2 – 55 to 69%<br>0 –Below 30%                    | 3 – Satisfactorily 3 – Satisfactorily                           | <ul><li>4 – Always effective</li><li>4 – Always effective</li></ul>                                    | 2 – Good<br>2 – Good                           | 3 – Usually fair 3 – Usually fair                            | 4 – Every time 0– Never                                           | 4 – Regularly<br>3 – Often                      | 3 – Very well 3 – Very well                            | 3 – Agree<br>3 – Agree                                          | <ul><li>3 – Usually</li><li>2– Occasionally/Sometime</li></ul>                           |                                                                             | 4 – Every time                                                   | 3 – Reasonably 2 – Partially                                                   | 3 – Usually 2 – Occasionally/Someti                                       |                                              | <ul><li>3 – Moderate</li><li>4 – To a great extent</li></ul>                               | Agree<br>Agree                                     | 4 – To a great extent 4 – To a great extent                                       |
| 7/26/2017 4:35:30 akshathasalgar@gmail.com<br>7/26/2017 5:31:45 chandana.skpr@gmail.com                                                              | Akshatha. K Yes Chandana.R.S Yes                          | es<br>es                                 | 20 2017-18 Female<br>20 2017-18 Female                    | Bachelor's                    | Commerce                     | 3 – 70 to 84%<br>3 – 70 to 84%                   | 3 – Satisfactorily 3 – Satisfactorily                           | 3 – Sometimes effective 3 – Sometimes effective                                                        | . –                                            | 4 – Always fair<br>3 – Usually fair                          | 3 – Usually<br>3 – Usually                                        | 4 – Regularly 4 – Regularly                     | 3 – Very well 3 – Very well                            | 3 – Agree<br>3 – Agree                                          | 4 – Every time 4 – Every time                                                            | 3 – Usually<br>3 – Usually                                                  | 4 – Every time 4 – Every time                                    | 3 – Reasonably 3 – Reasonably                                                  | 3 – Usually<br>3 – Usually                                                | Agree<br>Agree                               | 3 – Moderate 3 – Moderate                                                                  | Agree<br>Agree                                     | 3 – Moderate 3 – Moderate                                                         |
| 7/26/2017 6:28:00 geethachinki47@gmail.com<br>7/26/2017 7:24:15 Flaviafernandis3@gmail.com                                                           | Geetha.v Yes Flavia fernandis Yes                         | es<br>es                                 | 19 2017-18 Female<br>20 2017-18 Female                    | Bachelor's                    | Commerce                     | 4 – 85 to 100%<br>4 – 85 to 100%                 | 3 – Satisfactorily 3 – Satisfactorily                           | 4 – Always effective 4 – Always effective                                                              | 4- Excellent 4- Excellent                      | 4 – Always fair<br>4 – Always fair                           | 4 – Every time 4 – Every time                                     | 4 – Regularly 4 – Regularly                     | 3 – Very well 3 – Very well                            | 3 – Agree<br>3 – Agree                                          | 4 – Every time 4 – Every time                                                            | 4 – Every time 4 – Every time                                               | 4 – Every time 4 – Every time                                    | 4 – Fully<br>4 – Fully                                                         | 4 – Every time<br>4 – Every time                                          | Agree Strongly agree                         | 4 – To a great extent 4 – To a great extent                                                | Strongly agree Agree                               | 4 – To a great extent 3 – Moderate                                                |
| 7/26/2017 8:20:30 sivaranjanismg99@gmail.com<br>7/26/2017 9:16:45 ashwini9108392509@gmail.co                                                         | Sivaranjani S Yes<br>n Ashwini R Yes                      | es<br>es                                 | 19 2017-18 Female 19 2017-18 Female                       | Bachelor's                    | Commerce                     | 4 – 85 to 100%                                   | 4 – I horoughly 3 – Satisfactorily                              | <ul><li>3 – Sometimes effective</li><li>4 – Always effective</li></ul>                                 | 3 – Very good<br>4– Excellent                  | 3 – Usually fair<br>4 – Always fair                          | 3 – Usually<br>3 – Usually                                        | 3 – Often<br>4 – Regularly                      | 3 – Very well 3 – Very well                            | 3 – Agree 4 – Strongly agree                                    | <ul><li>2– Occasionally/Sometime</li><li>4 – Every time</li><li>1 – Borok</li></ul>      | 3 – Usually                                                                 | 3 – Usually 4 – Every time                                       | 2 – Partially<br>4 – Fully                                                     | 3 – Usually 4 – Every time                                                | Agree Strongly agree                         | 0 – Not at all 4 – To a great extent                                                       | Neutral Strongly agree                             | 3 – Moderate 3 – Moderate                                                         |
| 7/26/2017 10:13:00 archanasnaik25@gmail.com<br>7/26/2017 11:09:15 jayanthjayu1230@gmail.com<br>7/26/2017 12:05:30 bhoomikoppadaal@gmail.com          | Archana s Yes Jayanth. D Yes Bhoomika P Yes               | es<br>es                                 | 20 2017-18 Female<br>19 2017-18 Male<br>19 2017-18 Female | Bachelor's                    | Commerce                     | 1– 30 to 54%<br>4 – 85 to 100%<br>4 – 85 to 100% | 3 – Satisfactorily 3 – Satisfactorily 3 – Satisfactorily        | 2 – Just satisfactorily 4 – Always effective 4 – Always effective                                      | 3 – Very good<br>4– Excellent<br>3 – Very good | 4 – Always fair<br>4 – Always fair<br>4 – Always fair        | 1 – Rarely<br>3 – Usually<br>3 – Usually                          | 4 – Regularly<br>3 – Often<br>3 – Often         | 3 – Very well<br>3 – Very well<br>3 – Very well        | 4 – Strongly agree<br>3 – Agree<br>4 – Strongly agree           | 1 – Rarely<br>3 – Usually<br>4 – Every time                                              | 3 – Usually<br>3 – Usually<br>3 – Usually                                   | 4 – Every time 4 – Every time 3 – Usually                        | 4 – Fully<br>3 – Reasonably<br>4 – Fully                                       | 4 – Every time 4 – Every time                                             | Agree<br>Agree                               | <ul><li>3 – Moderate</li><li>3 – Moderate</li><li>4 – To a great extent</li></ul>          | Agree<br>Agree<br>Agree                            | 3 – Moderate<br>3 – Moderate<br>3 – Moderate                                      |
| 7/26/2017 13:01:45 divyashpalegar1999@gmail.com<br>7/26/2017 13:58:00 kalpanansmg2018@gmail.com                                                      | n Divya sh Yes<br>Kalpana.n Yes                           | es                                       | 20 2017-18 Female<br>21 2017-18 Female                    | Bachelor's                    | Commerce                     | 4 – 85 to 100%<br>4 – 85 to 100%                 | 3 – Satisfactorily 3 – Satisfactorily                           | 4 – Always effective  3 – Sometimes effective                                                          | 4– Excellent 3 – Very good                     | 4 – Always fair<br>3 – Usually fair                          | 3 – Usually<br>3 – Usually<br>3 – Usually                         | 4 – Regularly<br>4 – Regularly                  | 3 – Very well<br>4 – Significantly                     | 3 – Agree<br>4 – Strongly agree                                 | 4 – Every time 4 – Every time 4 – Every time                                             | 4 – Every time 3 – Usually                                                  | 4 – Every time 3 – Usually                                       | 4 – Fully<br>4 – Fully<br>4 – Fully                                            | 3 – Usually<br>4 – Every time<br>4 – Every time                           | Agree<br>Agree<br>Agree                      | 3 – Moderate 4 – To a great extent                                                         | Agree<br>Agree<br>Agree                            | 3 – Moderate<br>3 – Moderate<br>4 – To a great extent                             |
| 7/26/2017 14:54:15 akashgowdack@gmail.com 7/26/2017 15:50:30 deekshasharina1111@gmail.co                                                             | Akash Gowda C K Yes<br>m Deeksha Yes                      | es                                       | 19 2017-18 Male 19 2017-18 Female                         | Bachelor's                    | Commerce                     | 4 – 85 to 100%<br>3 – 70 to 84%                  | 3 – Satisfactorily 3 – Satisfactorily                           | 3 – Sometimes effective 3 – Sometimes effective                                                        | 3 – Very good                                  | 3 – Usually fair<br>3 – Usually fair                         | 3 – Usually<br>4 – Every time                                     | 3 – Often<br>3 – Often                          | 3 – Very well<br>3 – Very well                         | 3 – Agree<br>4 – Strongly agree                                 | 3 – Usually<br>3 – Usually                                                               | 3 – Usually<br>4 – Every time                                               | 4 – Every time<br>4 – Every time                                 | 3 – Reasonably<br>4 – Fully                                                    | 3 – Usually<br>3 – Usually                                                | Agree<br>Agree                               | 3 – Moderate 4 – To a great extent                                                         | Agree<br>Strongly agree                            | 3 – Moderate 3 – Moderate                                                         |
| 7/26/2017 16:46:45 kavyasmg28@gmail.com<br>7/26/2017 17:43:00 akshitha1531999@gmail.com                                                              | Kavya. P Yes<br>Akshitha.s Yes                            | es<br>es                                 | 19 2017-18 Female<br>20 2017-18 Female                    | 5                             | •                            | 0 –Below 30%<br>4 – 85 to 100%                   | 3 – Satisfactorily<br>4 –Thoroughly                             | <ul><li>2 – Just satisfactorily</li><li>4 – Always effective</li></ul>                                 | 2 – Good<br>4– Excellent                       | 3 – Usually fair<br>3 – Usually fair                         | 2 – Occasionally/Sometin<br>3 – Usually                           |                                                 | 3 – Very well<br>3 – Very well                         | 3 – Agree<br>3 – Agree                                          | 3 – Usually<br>3 – Usually                                                               | 3 – Usually<br>2 – Occasionally/Sometime                                    | 4 – Every time                                                   | 3 – Reasonably<br>2 – Partially                                                | 3 – Usually<br>3 – Usually                                                | Agree<br>Agree                               | 3 – Moderate<br>3 – Moderate                                                               | Agree<br>Agree                                     | 3 – Moderate<br>1 – Very little                                                   |
| 7/26/2017 18:39:15 Keerthanasg99@gmail.com<br>7/26/2017 19:35:30 anushabhatt96633@gmail.com                                                          | Keerthana sg Yes<br>Anusha Yes                            | es<br>es                                 | 19 2017-18 Female<br>19 2017-18 Female                    |                               |                              | 3 – 70 to 84%<br>0 –Below 30%                    | 3 – Satisfactorily<br>3 – Satisfactorily                        | <ul><li>4 – Always effective</li><li>4 – Always effective</li></ul>                                    | 3 – Very good<br>3 – Very good                 | 4 – Always fair<br>3 – Usually fair                          | 1 – Rarely<br>4 – Every time                                      | 4 – Regularly<br>4 – Regularly                  | 3 – Very well<br>4 – Significantly                     | 3 – Agree<br>3 – Agree                                          | 4 – Every time<br>4 – Every time                                                         | 1 – Rarely<br>4 – Every time                                                | 4 – Every time<br>4 – Every time                                 | 3 – Reasonably<br>4 – Fully                                                    | 4 – Every time<br>3 – Usually                                             | Agree<br>Agree                               | <ul><li>3 – Moderate</li><li>4 – To a great extent</li></ul>                               | Agree<br>Agree                                     | 3 – Moderate<br>4 – To a great extent                                             |
| 7/26/2017 20:31:45 syedu9080@gmail.com<br>7/26/2017 21:28:00 kirankv9972@gmail.com                                                                   | Syed Ali Yes<br>Kiran kv Yes                              | es<br>es                                 | 20 2017-18 Male<br>19 2017-18 Male                        |                               | Commerce<br>Commerce         |                                                  | 3 – Satisfactorily<br>3 – Satisfactorily                        | <ul><li>2 – Just satisfactorily</li><li>4 – Always effective</li></ul>                                 | 3 – Very good<br>4– Excellent                  | 3 – Usually fair<br>2 – Sometimes unfair                     | 4 – Every time<br>1 – Rarely                                      | 4 – Regularly<br>1 – Rarely                     | 3 – Very well<br>4 – Significantly                     | 3 – Agree<br>3 – Agree                                          | 3 – Usually<br>4 – Every time                                                            | 3 – Usually<br>3 – Usually                                                  | 1– Rarely<br>2 – Occasionally/Someti                             | 2 – Partially<br>me 4 – Fully                                                  | 3 – Usually<br>1 – Rarely                                                 | Agree<br>Neutral                             | 2 – Some what<br>4 – To a great extent                                                     | Agree<br>Neutral                                   | <ul><li>3 – Moderate</li><li>2 – Some what</li></ul>                              |
| 7/26/2017 22:24:15 bhoomikbhumi@gmail.com<br>7/26/2017 23:20:30 harshitharock3@gmail.com                                                             | Bhoomika SP Yes<br>Harshitha Jain Yes                     | es<br>es                                 | 19 2017-18 Female<br>18 2017-18 Female                    |                               | Commerce<br>Commerce         |                                                  | 4 –Thoroughly<br>3 – Satisfactorily                             | <ul><li>2 – Just satisfactorily</li><li>4 – Always effective</li></ul>                                 | 2 – Good<br>4– Excellent                       | 3 – Usually fair<br>3 – Usually fair                         | 3 – Usually<br>1 – Rarely                                         | 1 – Rarely<br>4 – Regularly                     | 3 – Very well<br>2 – Moderately                        | 3 – Agree<br>3 – Agree                                          | 3 – Usually<br>3 – Usually                                                               | <ul><li>3 – Usually</li><li>2 – Occasionally/Sometime</li></ul>             | 4 – Every time<br>e 4 – Every time                               | 3 – Reasonably<br>1 – Slightly                                                 | 1 – Rarely<br>3 – Usually                                                 | Agree<br>Strongly agree                      | <ul><li>3 – Moderate</li><li>2 – Some what</li></ul>                                       | Agree<br>Strongly agree                            | 3 – Moderate<br>3 – Moderate                                                      |
| 7/27/2017 0:16:45 karthik.kadi.9@gmail.com<br>7/27/2017 1:13:00 swamybs9876@gmail.com                                                                | Karthik Yes<br>Swamy Yes                                  | es<br>es                                 | 20 2017-18 Male<br>19 2017-18 Male                        | Bachelor's                    |                              | 4 – 85 to 100%                                   | <ul><li>3 – Satisfactorily</li><li>4 –Thoroughly</li></ul>      | <ul><li>3 – Sometimes effective</li><li>4 – Always effective</li></ul>                                 | 3 – Very good<br>2 – Good                      | 3 – Usually fair<br>4 – Always fair                          | 3 – Usually<br>4 – Every time                                     | 3 – Often<br>4 – Regularly                      | 3 – Very well<br>4 – Significantly                     | 3 – Agree<br>3 – Agree                                          | 3 – Usually<br>4 – Every time                                                            | •                                                                           | <ul><li>3 – Usually</li><li>4 – Every time</li></ul>             | 3 – Reasonably<br>4 – Fully                                                    | 3 – Usually<br>4 – Every time                                             | Agree<br>Strongly agree                      | <ul><li>3 – Moderate</li><li>4 – To a great extent</li></ul>                               | Strongly agree<br>Strongly agree                   | 3 – Moderate<br>4 – To a great extent                                             |
| 7/27/2017 2:09:15 swathisandhyag@gmail.com<br>7/27/2017 3:05:30 sajjansajjan01@gmail.com                                                             | Swathi.R Yes<br>Sumith H Sajjan Yes                       | es<br>es                                 | 18 2017-18 Male                                           |                               | Commerce                     | 3 – 70 to 84%                                    | 4 –Thoroughly<br>3 – Satisfactorily                             | <ul><li>4 – Always effective</li><li>3 – Sometimes effective</li></ul>                                 | 4– Excellent<br>2 – Good                       | 4 – Always fair<br>3 – Usually fair                          | 4 – Every time<br>3 – Usually                                     | 4 – Regularly<br>3 – Often                      | 3 – Very well<br>2 – Moderately                        | 4 – Strongly agree<br>2 – Neutral                               | 3 – Usually<br>3 – Usually                                                               | <ul><li>3 – Usually</li><li>2 – Occasionally/Sometime</li></ul>             | •                                                                | •                                                                              | 4 – Every time<br>2 – Occasionally/Someti                                 | J                                            | <ul><li>4 – To a great extent</li><li>3 – Moderate</li></ul>                               | Strongly agree<br>Neutral                          | 4 – To a great extent<br>3 – Moderate                                             |
| 7/27/2017 4:01:45 sumanthsonu09@gmail.com<br>7/27/2017 4:58:00 yashwanthys21@gmail.com                                                               | Sumanth m Yes Yashwanth S Yes                             | es<br>es                                 | 19 2017-18 Male<br>20 2017-18 Male                        | Bachelor's                    |                              | 4 – 85 to 100%                                   | 3 – Satisfactorily 3 – Satisfactorily                           | <ul><li>3 – Sometimes effective</li><li>4 – Always effective</li></ul>                                 | 3 – Very good                                  | 3 – Usually fair<br>4 – Always fair                          | 2 – Occasionally/Sometin 3 – Usually                              | 4 – Regularly                                   | 3 – Very well<br>3 – Very well                         | 3 – Agree<br>4 – Strongly agree                                 | 3 – Usually<br>4 – Every time                                                            | 3 – Usually<br>3 – Usually                                                  | 3 – Usually<br>4 – Every time                                    | 3 – Reasonably 3 – Reasonably                                                  | 2 – Occasionally/Someti 2 – Occasionally/Someti                           | J                                            | 2 – Some what<br>3 – Moderate                                                              | Agree<br>Strongly agree                            | 3 – Moderate<br>3 – Moderate                                                      |
| 7/27/2017 5:54:15 suhas4462@gmail.com<br>7/27/2017 6:50:30 arjunthundsara@gmail.com                                                                  | Suhas sh Yes Arjun Yes                                    | es<br>es                                 | 19 2017-18 Male<br>20 2017-18 Male                        | Bachelor's                    | Commerce                     | 3 – 70 to 84%                                    | 3 – Satisfactorily 3 – Satisfactorily                           | 4 – Always effective 3 – Sometimes effective                                                           |                                                | 2 – Sometimes unfair<br>3 – Usually fair                     | 4 – Every time<br>4 – Every time                                  | 4 – Regularly<br>3 – Often                      | 3 – Very well<br>3 – Very well                         | 4 – Strongly agree<br>3 – Agree                                 | 2– Occasionally/Sometime 3 – Usually                                                     | 3 – Usually                                                                 | 4 – Every time<br>3 – Usually                                    | 3 – Reasonably 3 – Reasonably                                                  | 1 – Rarely<br>3 – Usually                                                 | Agree<br>Agree                               | 3 – Moderate<br>3 – Moderate                                                               | Neutral<br>Agree                                   | 3 – Moderate<br>3 – Moderate                                                      |
| 7/27/2017 7:46:45 adityasgr123@gmail.com<br>7/27/2017 8:43:00 supreetha891@gmail.com                                                                 | Aditya Yes Supreetha.B.A Yes                              | es<br>es                                 | 20 2017-18 Male<br>19 2017-18 Female                      | Bachelor's                    | Commerce                     | 2 – 55 to 69%                                    | 3 – Satisfactorily 3 – Satisfactorily                           |                                                                                                        | 2 – Good                                       | 3 – Usually fair 2 – Sometimes unfair                        | 4 – Every time 2 – Occasionally/Sometin                           |                                                 | 3 – Very well 3 – Very well                            | 3 – Agree<br>3 – Agree                                          | •                                                                                        | 3 – Usually<br>2 – Occasionally/Sometime                                    |                                                                  | •                                                                              | 3 – Usually 2 – Occasionally/Someti                                       |                                              | 3 – Moderate 2 – Some what                                                                 | Agree<br>Agree                                     | 3 – Moderate 2 – Some what                                                        |
| 7/27/2017 9:39:15 bhoomika.j317@gmail.com<br>7/27/2017 10:35:30 swathimm28@gmail.com<br>7/27/2017 11:31:45 vinutha9632@gmail.com                     | Bhoomika Yes Swathi M Yes Vinutha.N Yes                   | es                                       | 18 2017-18 Female                                         | Bachelor's                    | Commerce Commerce            | 4 – 85 to 100%                                   | 3 – Satisfactorily 4 –Thoroughly 3 – Satisfactorily             | <ul><li>3 – Sometimes effective</li><li>4 – Always effective</li><li>3 – Sometimes effective</li></ul> | 4– Excellent                                   | 3 – Usually fair<br>3 – Usually fair<br>4 – Alwavs fair      | 3 – Usually<br>4 – Every time<br>3 – Usually                      | 3 – Often<br>4 – Regularly<br>2 – Sometimes     | 3 – Very well<br>3 – Very well<br>3 – Very well        | 3 – Agree<br>4 – Strongly agree<br>3 – Agree                    | 3 – Usually<br>3 – Usually<br>3 – Usually                                                | <ul><li>3 – Usually</li><li>4 – Every time</li><li>3 – Usually</li></ul>    | 3 – Usually 4 – Every time 3 – Usually                           | 4 – Fully<br>4 – Fully<br>4 – Fully                                            | 4 – Every time<br>3 – Usually<br>3 – Usually                              | Agree Strongly agree                         | <ul><li>3 – Moderate</li><li>4 – To a great extent</li><li>3 – Moderate</li></ul>          | Agree<br>Agree<br>Agree                            | 3 – Moderate<br>4 – To a great extent<br>3 – Moderate                             |
| 7/27/2017 11:31:45 Vindina9032@gmail.com<br>7/27/2017 12:28:00 yashaswinigowda160@gamil.com<br>7/27/2017 13:24:15 vijismg03@gmail.com                | om Yashaswini M Yes<br>vijay s Yes                        | 98<br>98                                 |                                                           | Bachelor's                    |                              | 4 – 85 to 100%                                   | 4 –Thoroughly 2 – Poorly                                        |                                                                                                        | 4– Excellent                                   | 3 – Usually fair 3 – Usually fair                            | 3 – Usually 2 – Occasionally/Sometin                              | 4 – Regularly                                   | 4 – Significantly 2 – Moderately                       | 4 – Strongly agree<br>3 – Agree                                 | 4 – Every time<br>3 – Usually                                                            | 4 – Every time 2 – Occasionally/Sometime                                    | 3 – Usually                                                      | 4 – Fully<br>2 – Partially                                                     | 4 – Every time<br>1 – Rarely                                              | Agree<br>Strongly agree<br>Agree             | 4 – To a great extent 3 – Moderate                                                         | Strongly agree<br>Agree                            | 4 – To a great extent 3 – Moderate                                                |
| 7/27/2017 14:20:30 vijaysmg777@gmail.com 7/27/2017 15:16:45 ganavijayasimha@gmail.com                                                                | Vijay s Yes<br>Ganavi S J Yes                             |                                          | 18 2017-18 Male<br>19 2017-18 Female                      | Bachelor's                    |                              | 4 – 85 to 100%                                   | 3 – Satisfactorily 3 – Satisfactorily                           |                                                                                                        | 2 – Good                                       | 3 – Usually fair<br>3 – Usually fair                         | 3 – Usually<br>3 – Usually                                        | 2 – Sometimes<br>3 – Often                      | 2 – Moderately<br>3 – Very well                        | 3 – Agree<br>3 – Agree                                          | 2- Occasionally/Sometime 3 - Usually                                                     | s 3 – Usually                                                               | 3 – Usually<br>4 – Every time                                    | 3 – Reasonably<br>3 – Reasonably                                               | 1 – Rarely<br>3 – Usually                                                 | Neutral<br>Agree                             | 3 – Moderate<br>3 – Moderate                                                               | Agree<br>Agree                                     | 3 – Moderate<br>3 – Moderate                                                      |
| 7/27/2017 16:13:00 meghanaphaniraj7@gmail.com<br>7/27/2017 17:09:15 ganeshdoijode2011@gmail.com                                                      | Meghana.M.P Yes  Ganesh Doizode D N Yes                   | es                                       |                                                           | Bachelor's                    | Commerce                     | 4 – 85 to 100%                                   | 3 – Satisfactorily 4 –Thoroughly                                |                                                                                                        | 2 – Good<br>3 – Very good                      | 2 – Sometimes unfair<br>3 – Usually fair                     | 2 – Occasionally/Sometin<br>4 – Every time                        |                                                 | 2 – Moderately<br>3 – Very well                        | 3 – Agree<br>4 – Strongly agree                                 | 3 – Usually<br>3 – Usually                                                               | 2 – Occasionally/Sometime                                                   | •                                                                | 2 – Partially<br>3 – Reasonably                                                | 1 – Rarely<br>3 – Usually                                                 | Agree<br>Strongly agree                      | 3 – Moderate<br>4 – To a great extent                                                      | Agree<br>Strongly agree                            | 3 – Moderate<br>4 – To a great extent                                             |
| 7/27/2017 18:05:30 Sudhasmitha2@gmail.com<br>7/27/2017 19:01:45 agasthyaakash@gmail.com                                                              | Smitha s naik Yes Akash S Yes                             |                                          |                                                           | Bachelor's                    |                              | 1-30 to 54%                                      | 3 – Satisfactorily 3 – Satisfactorily                           | <ul><li>3 – Sometimes effective</li><li>4 – Always effective</li></ul>                                 | , 0                                            | 3 – Usually fair<br>4 – Always fair                          | 1 – Rarely<br>4 – Every time                                      | 0– Never<br>4 – Regularly                       | 2 – Moderately<br>3 – Very well                        | 2 – Neutral<br>4 – Strongly agree                               | 2- Occasionally/Sometime                                                                 | s 2 – Occasionally/Sometime                                                 | •                                                                | 1 – Slightly<br>3 – Reasonably                                                 | 2 – Occasionally/Someti<br>3 – Usually                                    | 0, 0                                         | 2 – Some what<br>4 – To a great extent                                                     | Neutral<br>Agree                                   | 2 – Some what<br>4 – To a great extent                                            |
| 7/27/2017 19:58:00 abhi9008273@gmail.com<br>7/27/2017 20:54:15 vivekpower333@gmail.com                                                               | Abhishek Yes<br>Vivek HS Yes                              |                                          | 19 2017-18 Male<br>18 2017-18 Male                        |                               | Commerce<br>Commerce         |                                                  | 4 –Thoroughly 1 – Indifferently                                 | <ul><li>4 – Always effective</li><li>3 – Sometimes effective</li></ul>                                 | 3 – Very good<br>1 – Fair                      | 4 – Always fair<br>3 – Usually fair                          | 3 – Usually<br>0– Never                                           | 3 – Often<br>1 – Rarely                         | 3 – Very well<br>1 – Marginally                        | 3 – Agree<br>2 – Neutral                                        | 3 – Usually<br>3 – Usually                                                               | 3 – Usually<br>2 – Occasionally/Sometime                                    | 4 – Every time<br>e 1– Rarely                                    | 3 – Reasonably<br>2 – Partially                                                | 3 – Usually<br>1 – Rarely                                                 | Strongly agree Neutral                       | 4 – To a great extent<br>2 – Some what                                                     | Agree<br>Agree                                     | 3 – Moderate<br>3 – Moderate                                                      |
| 7/27/2017 21:50:30 vinuthamahablesh@gmail.com<br>7/27/2017 22:46:45 chethanahrharamaghatta@gma                                                       | Vinutha Yes<br>I.com Chethana H R Yes                     | es<br>es                                 | 18 2017-18 Female<br>19 2017-18 Male                      |                               | Commerce<br>Commerce         | 3 – 70 to 84%<br>4 – 85 to 100%                  | 4 –Thoroughly 3 – Satisfactorily                                | <ul><li>4 – Always effective</li><li>4 – Always effective</li></ul>                                    | 2 – Good<br>4– Excellent                       | 4 – Always fair<br>3 – Usually fair                          | 3 – Usually<br>2 – Occasionally/Sometin                           | 0– Never<br>ne 1 – Rarely                       | 3 – Very well<br>2 – Moderately                        | 3 – Agree<br>3 – Agree                                          | 3 – Usually<br>4 – Every time                                                            | 3 – Usually<br>3 – Usually                                                  | 4 – Every time<br>1– Rarely                                      | 3 – Reasonably<br>2 – Partially                                                | <ul><li>2 – Occasionally/Someti</li><li>2 – Occasionally/Someti</li></ul> |                                              | <ul><li>3 – Moderate</li><li>3 – Moderate</li></ul>                                        | Strongly agree<br>Neutral                          | 3 – Moderate<br>3 – Moderate                                                      |
| 7/27/2017 23:43:00 spoorthi132000@gmail.com<br>7/28/2017 0:39:15 anushagshimoga@gmail.com                                                            | Spoorthi. M Yes<br>Anusha G Yes                           | es<br>es                                 | 19 2017-18 Female<br>21 2017-18 Female                    |                               |                              | 3 – 70 to 84%<br>4 – 85 to 100%                  | 4 –Thoroughly<br>3 – Satisfactorily                             | <ul><li>4 – Always effective</li><li>3 – Sometimes effective</li></ul>                                 | 3 – Very good<br>4– Excellent                  | 3 – Usually fair<br>4 – Always fair                          | 4 – Every time<br>4 – Every time                                  | 3 – Often<br>3 – Often                          | 4 – Significantly<br>4 – Significantly                 | 3 – Agree<br>4 – Strongly agree                                 | 4 – Every time<br>4 – Every time                                                         | <ul><li>4 – Every time</li><li>3 – Usually</li></ul>                        | <ul><li>4 – Every time</li><li>4 – Every time</li></ul>          | 4 – Fully<br>4 – Fully                                                         | 3 – Usually<br>3 – Usually                                                | Strongly agree<br>Strongly agree             | 3 – Moderate<br>4 – To a great extent                                                      | Strongly agree<br>Agree                            | 3 – Moderate<br>4 – To a great extent                                             |
| 7/28/2017 2:31:45 sneharevanker@gmail.com                                                                                                            | il.com Neha Tabassum . M . Yes<br>sneha Yes               | es<br>es                                 |                                                           |                               | Commerce<br>Commerce         |                                                  | <ul><li>3 – Satisfactorily</li><li>3 – Satisfactorily</li></ul> | <ul><li>3 – Sometimes effective</li><li>4 – Always effective</li></ul>                                 | 3 – Very good<br>3 – Very good                 | 4 – Always fair<br>4 – Always fair                           | <ul><li>2 – Occasionally/Sometin</li><li>4 – Every time</li></ul> | e 4 – Regularly<br>4 – Regularly                | 3 – Very well<br>4 – Significantly                     | 3 – Agree<br>3 – Agree                                          | 4 – Every time<br>3 – Usually                                                            | 4 – Every time<br>3 – Usually                                               | <ul><li>3 – Usually</li><li>4 – Every time</li></ul>             | 1 – Slightly<br>4 – Fully                                                      | 2 – Occasionally/Someti<br>4 – Every time                                 | me Agree<br>Strongly agree                   | <ul><li>3 – Moderate</li><li>3 – Moderate</li></ul>                                        | Neutral<br>Strongly agree                          | <ul><li>2 – Some what</li><li>4 – To a great extent</li></ul>                     |
| 7/28/2017 3:28:00 vidhijainoct11@gmail.com<br>7/28/2017 4:24:15 prathap24051999@gmail.com                                                            | Vidhi jain Yes<br>Prathap kr Yes                          |                                          | 18 2017-18 Female<br>20 2017-18 Male                      |                               | Commerce                     |                                                  | 3 – Satisfactorily 3 – Satisfactorily                           | <ul><li>2 – Just satisfactorily</li><li>4 – Always effective</li></ul>                                 | 2 – Good<br>4– Excellent                       | 4 – Always fair<br>4 – Always fair                           | 0– Never<br>4 – Every time                                        | 0– Never<br>4 – Regularly                       | 1 – Marginally<br>4 – Significantly                    | 2 – Neutral<br>4 – Strongly agree                               | 3 – Usually<br>4 – Every time                                                            | 4 – Every time<br>3 – Usually                                               | 3 – Usually<br>4 – Every time                                    | 1 – Slightly<br>3 – Reasonably                                                 | 0 – Never<br>4 – Every time                                               | Disagree<br>Agree                            | 0 – Not at all<br>3 – Moderate                                                             | Neutral<br>Strongly agree                          | 0 – Not at all<br>3 – Moderate                                                    |
| 7/28/2017 5:20:30 shashankrpaiyaa@gmail.com<br>7/28/2017 6:16:45 www.Yamunayamu001@gmail.com                                                         |                                                           | es<br>es                                 | 20 2017-18 Male<br>19 2017-18 Female                      | Bachelor's                    | Commerce                     |                                                  | 3 – Satisfactorily 3 – Satisfactorily                           | <ul><li>4 – Always effective</li><li>4 – Always effective</li></ul>                                    | 3 – Very good<br>2 – Good                      | 3 – Usually fair<br>4 – Always fair                          | 3 – Usually<br>1 – Rarely                                         | 3 – Often<br>4 – Regularly                      | 3 – Very well<br>3 – Very well                         | 3 – Agree<br>4 – Strongly agree                                 | 2– Occasionally/Sometime 4 – Every time                                                  | 3 – Usually                                                                 | e 3 – Usually<br>4 – Every time                                  | 3 – Reasonably<br>4 – Fully                                                    | 3 – Usually<br>2 – Occasionally/Someti                                    |                                              | 3 – Moderate<br>3 – Moderate                                                               | Disagree<br>Agree                                  | 3 – Moderate<br>4 – To a great extent                                             |
| 7/28/2017 7:13:00 annapoorna295@gmail.com<br>7/28/2017 8:09:15 k.s.sadashivappa01@gmail.com                                                          | Annapoorneshwari.B Yes  Sadashivappa k s Yes              |                                          | 19 2017-18 Female<br>57 2017-18 Male                      | Master's                      |                              | 4 – 85 to 100%                                   | 3 – Satisfactorily 4 –Thoroughly                                | <ul><li>4 – Always effective</li><li>4 – Always effective</li></ul>                                    | 3 – Very good<br>4– Excellent                  | 4 – Always fair<br>4 – Always fair                           | 3 – Usually 4 – Every time                                        | 3 – Often<br>3 – Often                          | 2 – Moderately 3 – Very well                           | 4 – Strongly agree 4 – Strongly agree                           | •                                                                                        | 3 – Usually 4 – Every time                                                  | 4 – Every time 4 – Every time                                    | 4 – Fully<br>4 – Fully                                                         | 3 – Usually<br>3 – Usually                                                | Agree<br>Agree                               | 4 – To a great extent 4 – To a great extent                                                | Agree Strongly agree                               | 4 – To a great extent 4 – To a great extent                                       |
| 7/28/2017 9:05:30 www.mswathismg@gmail.com<br>7/28/2017 10:01:45 snehaks123456@gamil.com                                                             | Swathi gowda Yes Sneha.k Yes                              |                                          | 19 2017-18 Female 18 2017-18 Male 19 2017-18 Female       | Master's                      | Commerce Commerce            | 3 – 70 to 84%                                    | 4 –Thoroughly 3 – Satisfactorily                                | 4 – Always effective 4 – Always effective                                                              | 4- Excellent 3 - Very good                     | 4 – Always fair<br>3 – Usually fair                          | 4 – Every time 3 – Usually                                        | 4 – Regularly 2 – Sometimes                     | 4 – Significantly 4 – Significantly                    | 4 – Strongly agree 3 – Agree                                    | 3 – Usually                                                                              | 4 – Every time 4 – Every time                                               | 4 – Every time 4 – Every time                                    | 4 – Fully<br>3 – Reasonably<br>4 – Fully                                       | 4 – Every time 2 – Occasionally/Someti                                    |                                              | 4 – To a great extent 3 – Moderate                                                         | Strongly agree Strongly agree                      | 4 – To a great extent<br>4 – To a great extent<br>3 – Moderate                    |
| 7/28/2017 10:58:00 sinchananpalegar@gmail.com<br>7/28/2017 11:54:15 sakshijain465@gmail.com<br>7/28/2017 12:50:30 srustinavale204@gmail.com          | Sinchana.N Yes Sakshi jain Yes srusti Yes                 |                                          | 19 2017-18 Female                                         | Bachelor's                    | Commerce<br>Commerce         | 3 – 70 to 84%                                    | 3 – Satisfactorily 4 –Thoroughly 3 – Satisfactorily             | <ul><li>4 – Always effective</li><li>4 – Always effective</li><li>3 – Sometimes effective</li></ul>    | 4– Excellent 4– Excellent 2 – Good             | 3 – Usually fair<br>3 – Usually fair<br>2 – Sometimes unfair | 4 – Every time 2 – Occasionally/Sometin 2 – Occasionally/Sometin  |                                                 | 4 – Significantly<br>3 – Very well<br>3 – Very well    | 3 – Agree<br>4 – Strongly agree<br>3 – Agree                    | <ul><li>4 – Every time</li><li>4 – Every time</li><li>2– Occasionally/Sometime</li></ul> | 3 – Usually<br>3 – Usually<br>∈2 – Occasionally/Sometime                    | 4 – Every time<br>4 – Every time<br>e 1– Rarely                  | 4 – Fully<br>4 – Fully<br>1 – Slightly                                         | 3 – Usually<br>3 – Usually<br>1 – Rarely                                  | Strongly agree<br>Agree<br>Disagree          | <ul><li>3 – Moderate</li><li>3 – Moderate</li><li>2 – Some what</li></ul>                  | Strongly agree<br>Agree<br>Agree                   | 4 – To a great extent 2 – Some what                                               |
| 7/28/2017 13:46:45 tjamuna2000@gmail.com 7/28/2017 14:43:00 ahmedfayaz1391@gmail.com                                                                 | Jamuna. T Yes Heena kouser Yes                            | es<br>es                                 |                                                           | Bachelor's                    | Commerce<br>Commerce         | 3 – 70 to 84%                                    | 3 – Satisfactorily 4 –Thoroughly                                | 4 – Always effective 4 – Always effective                                                              | 4– Excellent 4– Excellent                      | 4 – Always fair<br>4 – Always fair                           | 4 – Every time 3 – Usually                                        | 4 – Regularly<br>4 – Regularly                  | 3 – Very well<br>4 – Significantly                     | 4 – Strongly agree<br>4 – Strongly agree                        | 4 – Every time 4 – Every time                                                            | 3 – Usually<br>4 – Every time                                               | 3 – Usually<br>4 – Every time                                    | 3 – Reasonably<br>4 – Fully                                                    | 3 – Usually<br>4 – Every time                                             | Agree<br>Strongly agree                      | 4 – To a great extent<br>4 – To a great extent                                             | Strongly agree<br>Strongly agree                   | 3 – Moderate<br>4 – To a great extent                                             |
| 7/28/2017 15:39:15 bhavyak4618@gmail.com 7/28/2017 16:35:30 mahaveerujainsmg@gmail.com                                                               | Bhavya k Yes  Mahaveer Yes                                | es<br>es                                 |                                                           | Bachelor's                    | Commerce<br>Commerce         | 3 – 70 to 84%                                    | 3 – Satisfactorily 4 –Thoroughly                                |                                                                                                        | 2 – Good                                       | 3 – Usually fair<br>4 – Always fair                          | 3 – Usually<br>3 – Usually                                        | 3 – Often<br>3 – Often                          | 2 – Moderately<br>3 – Very well                        | 3 – Agree<br>3 – Agree                                          | 3 – Usually<br>3 – Usually                                                               | 3 – Usually<br>3 – Usually                                                  | 3 – Usually<br>4 – Every time                                    | 2 – Partially<br>3 – Reasonably                                                | 3 – Usually<br>3 – Usually                                                | Agree<br>Agree                               | 3 – Moderate 3 – Moderate                                                                  | Agree<br>Agree                                     | 3 – Moderate<br>3 – Moderate                                                      |
| 7/28/2017 17:31:45                                                                                                                                   | Mohammmed Reehan Yes<br>Uma maheshwari.s Yes              |                                          | 21 2017-18 Male<br>20 2017-18 Female                      | Bachelor's                    | Commerce<br>Commerce         | 3 – 70 to 84%                                    | 3 – Satisfactorily 3 – Satisfactorily                           | <ul><li>3 – Sometimes effective</li><li>4 – Always effective</li></ul>                                 |                                                | 2 – Sometimes unfair<br>4 – Always fair                      | 4 – Every time 2 – Occasionally/Sometin                           | 3 – Often                                       | 4 – Significantly<br>2 – Moderately                    | 3 – Agree<br>3 – Agree                                          | •                                                                                        | 4 – Every time                                                              | 4 – Every time e 2 – Occasionally/Someti                         | 4 – Fully                                                                      | 3 – Usually<br>2 – Occasionally/Someti                                    | Strongly agree                               | <ul><li>3 – Moderate</li><li>3 – Moderate</li></ul>                                        | Agree<br>Neutral                                   | 3 – Moderate<br>2 – Some what                                                     |
| 7/28/2017 19:24:15 zeeshanalikhan28@gmail.com<br>7/28/2017 20:20:30 aftabmohammed313@gmail.com                                                       | MOHAMMED MUSHAYes<br>m MOHAMMED AFTAB Yes                 |                                          | 21 2017-18 Male<br>21 2017-18 Male                        |                               | Commerce<br>Commerce         |                                                  | 3 – Satisfactorily<br>3 – Satisfactorily                        | <ul><li>3 – Sometimes effective</li><li>3 – Sometimes effective</li></ul>                              |                                                | 2 – Sometimes unfair<br>2 – Sometimes unfair                 | 4 – Every time<br>3 – Usually                                     | 3 – Often<br>3 – Often                          | 4 – Significantly<br>4 – Significantly                 | <ul><li>4 – Strongly agree</li><li>4 – Strongly agree</li></ul> | <ul><li>4 – Every time</li><li>4 – Every time</li></ul>                                  | 4 – Every time<br>3 – Usually                                               | <ul><li>4 – Every time</li><li>4 – Every time</li></ul>          | 4 – Fully<br>4 – Fully                                                         | 3 – Usually<br>4 – Every time                                             | Strongly agree Strongly agree                | <ul><li>3 – Moderate</li><li>3 – Moderate</li></ul>                                        | Agree<br>Agree                                     | 3 – Moderate<br>3 – Moderate                                                      |
| 7/28/2017 21:16:45 wasayafsosansuzi99@gmail.co<br>7/28/2017 22:13:00 khanarshiyakhanum786@gmail                                                      | •                                                         |                                          | 19 2017-18 Female<br>18 2017-18 Female                    |                               | Commerce<br>Commerce         |                                                  | <ul><li>3 – Satisfactorily</li><li>4 –Thoroughly</li></ul>      | <ul><li>3 – Sometimes effective</li><li>4 – Always effective</li></ul>                                 | 1 – Fair<br>4– Excellent                       | 2 – Sometimes unfair<br>3 – Usually fair                     | 3 – Usually<br>4 – Every time                                     | 2 – Sometimes<br>3 – Often                      | 2 – Moderately<br>3 – Very well                        | 4 – Strongly agree<br>3 – Agree                                 | 3 – Usually<br>4 – Every time                                                            | 3 – Usually<br>0 – I don't have a mentor                                    | <ul><li>2 – Occasionally/Someti</li><li>4 – Every time</li></ul> | me 3 – Reasonably<br>4 – Fully                                                 | 2 – Occasionally/Someti<br>4 – Every time                                 | me Agree<br>Agree                            | 3 – Moderate<br>4 – To a great extent                                                      | Agree<br>Strongly agree                            | 3 – Moderate<br>3 – Moderate                                                      |
| 7/28/2017 23:09:15 vishwasgmvishu4644@gmail.com 7/29/2017 0:05:30 ullaskpandey1234@gmail.com                                                         | m Vishwas gm Yes<br>Ullas kk Yes                          |                                          | 18 2017-18 Male<br>17 2017-18 Male                        |                               | Commerce                     |                                                  | 1 – Indifferently<br>2 – Poorly                                 | <ul><li>2 – Just satisfactorily</li><li>2 – Just satisfactorily</li></ul>                              | 2 – Good<br>1 – Fair                           | 2 – Sometimes unfair<br>1 – Usually unfair                   | 3 – Usually<br>2 – Occasionally/Sometin                           | 3 – Often<br>e 2 – Sometimes                    | 2 – Moderately<br>2 – Moderately                       | 2 – Neutral<br>2 – Neutral                                      | <ul><li>3 – Usually</li><li>2– Occasionally/Sometime</li></ul>                           | 3 – Usually<br>s2 – Occasionally/Sometime                                   | 2 – Occasionally/Someti<br>e 2 – Occasionally/Someti             |                                                                                | 2 – Occasionally/Someti<br>1 – Rarely                                     | me Agree<br>Disagree                         | <ul><li>3 – Moderate</li><li>2 – Some what</li></ul>                                       | Agree<br>Neutral                                   | 3 – Moderate<br>2 – Some what                                                     |
| 7/29/2017 1:01:45 upendraredmi0011@gmail.com<br>7/29/2017 1:58:00 sushmashivajigowda@gmail.co                                                        |                                                           |                                          |                                                           | Bachelor's                    | Commerce                     |                                                  | 3 – Satisfactorily 3 – Satisfactorily                           | <ul><li>2 – Just satisfactorily</li><li>2 – Just satisfactorily</li></ul>                              | 2 – Good<br>2 – Good                           | 4 – Always fair<br>2 – Sometimes unfair                      | •                                                                 | 2 – Sometimes                                   | 2 – Moderately 2 – Moderately                          | 3 – Agree<br>2 – Neutral                                        | 3 – Usually                                                                              | 3 – Usually                                                                 | 4 – Every time<br>3 – Usually                                    | 4 – Fully<br>2 – Partially                                                     | 3 – Usually<br>3 – Usually                                                | Agree<br>Neutral                             | 3 – Moderate<br>3 – Moderate                                                               | Agree<br>Neutral                                   | 4 – To a great extent 3 – Moderate                                                |
| 7/29/2017 2:54:15 Kavanakavanasmg5@gmail.co<br>7/29/2017 3:50:30 tanzeemas22@gmail.com                                                               | Tanzeema.S Yes                                            | es<br>es                                 | 20 2017-18 Female<br>19 2017-18 Female                    | Bachelor's                    | Commerce                     | 2 – 55 to 69%                                    | 4 –Thoroughly                                                   | <ul><li>3 – Sometimes effective</li><li>4 – Always effective</li></ul>                                 | 3 – Very good                                  | 2 – Sometimes unfair 3 – Usually fair                        | 3 – Usually                                                       | 1 – Rarely<br>3 – Often                         | 3 – Very well 2 – Moderately                           | 3 – Agree<br>3 – Agree                                          | 2- Occasionally/Sometime 3 - Usually                                                     | 4 – Every time                                                              | 4 – Every time 4 – Every time                                    | 3 – Reasonably<br>4 – Fully                                                    | 3 – Usually<br>3 – Usually                                                | Agree<br>Agree                               | <ul><li>4 – To a great extent</li><li>3 – Moderate</li></ul>                               | Agree<br>Agree                                     | 4 – To a great extent 4 – To a great extent                                       |
| 7/29/2017 4:46:45                                                                                                                                    | Swaroop No<br>Hajira zainab Yes<br>Spoorthi p Yes         | 98<br>98                                 | 19 2017-18 Male<br>20 2017-18 Female<br>20 2017-18 Female | Bachelor's                    | Commerce Commerce            | 2 – 55 to 69%                                    | 3 – Satisfactorily 3 – Satisfactorily 3 – Satisfactorily        | <ul><li>2 – Just satisfactorily</li><li>4 – Always effective</li><li>4 – Always effective</li></ul>    | 2 – Good<br>3 – Very good<br>3 – Very good     | 2 – Sometimes unfair<br>3 – Usually fair<br>4 – Alwavs fair  | 3 – Usually<br>3 – Usually<br>4 – Every time                      | 3 – Often<br>3 – Often<br>4 – Regularly         | 2 – Moderately<br>2 – Moderately<br>3 – Very well      | 3 – Agree<br>4 – Strongly agree<br>4 – Strongly agree           | 3 – Usually<br>3 – Usually<br>4 – Every time                                             | <ul><li>3 – Usually</li><li>4 – Every time</li><li>4 – Every time</li></ul> | 4 – Every time<br>4 – Every time<br>3 – Usually                  | 4 – Fully<br>3 – Reasonably<br>4 – Fully                                       | 4 – Every time<br>3 – Usually<br>4 – Every time                           | Agree<br>Agree<br>Strongly agree             | <ul><li>3 – Moderate</li><li>3 – Moderate</li><li>4 – To a great extent</li></ul>          | Strongly agree<br>Strongly agree<br>Strongly agree | 3 – Moderate<br>4 – To a great extent<br>4 – To a great extent                    |
| 7/29/2017 7:35:30 spentilimatival200@gmail.com<br>7/29/2017 8:31:45 spoortilimatival200@gmail.com<br>7/29/2017 8:31:45 spoortilimatival200@gmail.com | Sneha.M Yes  Dhanush R A Yes                              | 98<br>98                                 |                                                           | Bachelor's                    |                              | 4 – 85 to 100%                                   | 4 –Thoroughly 2 – Poorly                                        | 4 – Always effective  4 – Always effective  3 – Sometimes effective                                    | 4– Excellent                                   | 4 – Always fair<br>3 – Usually fair                          | 4 – Every time 4 – Every time 2 – Occasionally/Sometin            | 4 – Regularly                                   | 4 – Significantly<br>3 – Very well                     | 4 – Strongly agree 4 – Strongly agree 3 – Agree                 | 4 – Every time<br>4 – Every time<br>3 – Usually                                          | 3 – Usually<br>3 – Usually                                                  | 4 – Every time 3 – Usually                                       | 4 – Fully<br>2 – Partially                                                     | 4 – Every time 4 – Every time 2 – Occasionally/Someti                     | Strongly agree                               | 4 – To a great extent<br>2 – Some what                                                     | Strongly agree Agree                               | 4 – To a great extent  2 – Some what                                              |
| 7/29/2017 9:28:00 mohammedsuhaibshahid@gma<br>7/29/2017 10:24:15 mallikataranun05@gmail.com                                                          |                                                           | es<br>es                                 | 21 2017-18 Male<br>20 2017-18 Female                      | Bachelor's                    | Commerce<br>Commerce         | 3 – 70 to 84%                                    | 3 – Satisfactorily 4 –Thoroughly                                | 3 – Sometimes effective                                                                                |                                                | 4 – Always fair<br>4 – Always fair                           | 4 – Every time 3 – Usually                                        | 4 – Regularly<br>3 – Often                      | 3 – Very well<br>3 – Very well<br>3 – Very well        | 4 – Strongly agree<br>3 – Agree                                 | 4 – Every time<br>3 – Usually                                                            | 4 – Every time 3 – Usually                                                  | 4 – Every time 3 – Usually                                       | 4 – Fully<br>3 – Reasonably                                                    | 4 – Every time 3 – Usually                                                | Strongly agree Agree                         | 4 – To a great extent 3 – Moderate                                                         | Agree<br>Agree<br>Agree                            | 2 – Some what<br>2 – Some what<br>3 – Moderate                                    |
| 7/29/2017 11:20:30 swathishet76@gmail.com 7/29/2017 12:16:45 sowmyasnsmg2000@gmail.cor                                                               | Swathi s Yes  Sowmya S N Yes                              | es<br>es                                 | 20 2017-18 Female                                         | Bachelor's                    | Commerce                     | 4 – 85 to 100%                                   | 4 –Thoroughly 3 – Satisfactorily                                | 4 – Always effective 4 – Always effective                                                              | 4- Excellent 4- Excellent                      | 4 – Always fair<br>4 – Always fair                           | 4 – Every time<br>4 – Every time                                  | 4 – Regularly<br>4 – Regularly                  | 4 – Significantly<br>3 – Very well                     | 4 – Strongly agree<br>4 – Strongly agree                        | •                                                                                        | 4 – Every time<br>3 – Usually                                               | 4 – Every time<br>4 – Every time                                 | 4 – Fully<br>4 – Fully                                                         | 4 – Every time<br>4 – Every time                                          | Strongly agree Strongly agree                | 4 – To a great extent<br>4 – To a great extent                                             | Strongly agree<br>Strongly agree                   | 4 – To a great extent<br>4 – To a great extent                                    |
| 7/29/2017 13:13:00 manaliasanghvi143@gmail.com<br>7/29/2017 14:09:15 ayeshabanu6656@gmail.com                                                        | Manali Yes<br>Ayesha banu Yes                             |                                          | 21 2017-18 Female<br>19 2017-18 Female                    | Bachelor's                    |                              | 4 – 85 to 100%                                   | 4 -Thoroughly 4 -Thoroughly                                     | <ul><li>4 – Always effective</li><li>4 – Always effective</li></ul>                                    | 4– Excellent<br>3 – Very good                  | 4 – Always fair<br>4 – Always fair                           | 3 – Usually<br>3 – Usually                                        | 4 – Regularly<br>3 – Often                      | 4 – Significantly<br>3 – Very well                     | 4 – Strongly agree<br>3 – Agree                                 | 4 – Every time<br>3 – Usually                                                            | 2 – Occasionally/Sometime<br>3 – Usually                                    |                                                                  | 4 – Fully<br>4 – Fully                                                         | 4 – Every time<br>4 – Every time                                          | Strongly agree<br>Agree                      | 4 – To a great extent<br>3 – Moderate                                                      | Strongly agree<br>Agree                            | 4 – To a great extent<br>3 – Moderate                                             |
| 7/29/2017 15:05:30 sureshsuresh14@gmail.com<br>7/29/2017 16:01:45 varun.k.rvaru@gmail.com                                                            | Suresh S K Yes<br>Varu Yes                                | es<br>es                                 | 18 2017-18 Male<br>19 2017-18 Male                        |                               | Commerce<br>Commerce         |                                                  | 3 – Satisfactorily<br>3 – Satisfactorily                        | <ul><li>2 – Just satisfactorily</li><li>3 – Sometimes effective</li></ul>                              | 2 – Good<br>3 – Very good                      | 4 – Always fair<br>4 – Always fair                           | 3 – Usually<br>3 – Usually                                        | 2 – Sometimes<br>3 – Often                      | 3 – Very well<br>3 – Very well                         | 3 – Agree<br>4 – Strongly agree                                 | 3 – Usually<br>3 – Usually                                                               | 3 – Usually<br>3 – Usually                                                  | 3 – Usually<br>3 – Usually                                       | 4 – Fully<br>4 – Fully                                                         | 2 – Occasionally/Someti<br>4 – Every time                                 |                                              | 3 – Moderate<br>3 – Moderate                                                               | Strongly agree<br>Agree                            | 3 – Moderate<br>4 – To a great extent                                             |
| 7/29/2017 16:58:00 sajnasaj156@gmail.com<br>7/29/2017 17:54:15 suchithramkbcom@gmail.com                                                             | Sajna M N Yes<br>Suchithra Mk Yes                         | -                                        | 20 2017-18 Female<br>19 2017-18 Female                    |                               | Commerce                     | 1– 30 to 54%<br>2 – 55 to 69%                    | 3 – Satisfactorily<br>3 – Satisfactorily                        | <ul><li>3 – Sometimes effective</li><li>4 – Always effective</li></ul>                                 | 3 – Very good<br>3 – Very good                 | 3 – Usually fair<br>0– Unfair                                | 3 – Usually                                                       | e 1 – Rarely<br>4 – Regularly                   | <ul><li>2 – Moderately</li><li>3 – Very well</li></ul> | 2 – Neutral<br>3 – Agree                                        | 1 – Rarely<br>4 – Every time                                                             | 2 – Occasionally/Sometime<br>2 – Occasionally/Sometime                      | •                                                                | 1 – Slightly<br>4 – Fully                                                      | 1 – Rarely<br>3 – Usually                                                 | Neutral<br>Agree                             | <ul><li>3 – Moderate</li><li>4 – To a great extent</li></ul>                               | Agree<br>Strongly agree                            | <ul><li>3 – Moderate</li><li>4 – To a great extent</li></ul>                      |
| 7/29/2017 18:50:30 sumalathatnaik@gmail.com<br>7/29/2017 19:46:45 chandanchandu0059@gmil.cm                                                          | Sumalatha kt Yes Chandan k s Yes                          | -                                        | 19 2017-18 Female<br>19 2017-18 Male                      | Bachelor's                    | Commerce                     |                                                  | 3 – Satisfactorily 3 – Satisfactorily                           |                                                                                                        | 3 – Very good<br>3 – Very good                 | 0– Unfair<br>3 – Usually fair                                | 3 – Usually<br>3 – Usually                                        | 4 – Regularly<br>3 – Often                      | 3 – Very well<br>3 – Very well                         | 3 – Agree<br>3 – Agree                                          | 4 – Every time<br>3 – Usually                                                            | 2 – Occasionally/Sometime<br>3 – Usually                                    | 3 – Usually                                                      | 4 – Fully<br>3 – Reasonably                                                    | 3 – Usually<br>3 – Usually                                                | Agree<br>Agree                               | 3 – Moderate<br>3 – Moderate                                                               | Strongly agree<br>Agree                            | 4 – To a great extent 3 – Moderate                                                |
| 7/29/2017 20:43:00 sujaysuj3@gmail.com<br>7/29/2017 21:39:15 arunkarematti@gmail.com                                                                 | Sujayss Yes<br>Arun Yes                                   | es<br>es                                 | 20 2017-18 Male<br>20 2017-18 Male                        | Bachelor's                    | Commerce                     |                                                  | 3 – Satisfactorily 3 – Satisfactorily                           | 3 – Sometimes effective                                                                                |                                                | 2 – Sometimes unfair<br>3 – Usually fair                     | 3 – Usually<br>4 – Every time                                     | 0– Never<br>4 – Regularly                       | 0– Not at all 3 – Very well                            | 0- Strongly disagree 3 - Agree                                  | 1 – Rarely<br>3 – Usually                                                                | 1 – Rarely<br>3 – Usually                                                   | 3 – Usually<br>4 – Every time                                    | 2 – Partially<br>4 – Fully                                                     | 1 – Rarely<br>3 – Usually                                                 | Strongly agree Agree                         | 4 – To a great extent 4 – To a great extent                                                | Neutral<br>Agree                                   | 4 – To a great extent 3 – Moderate                                                |
| 7/29/2017 22:35:30 abhimshet1999@gmail.com<br>7/29/2017 23:31:45 Venkateshpaiv5630@gmail.com                                                         | Abhishek m shet Yes  Venkatesh Pai V Yes                  | 9S<br>9S                                 | 20 2017-18 Male<br>20 2017-18 Male                        | Bachelor's                    |                              | 4 – 85 to 100%                                   | 3 – Satisfactorily 4 –Thoroughly                                | 4 – Always effective 3 – Sometimes effective                                                           |                                                | 4 – Always fair<br>4 – Always fair                           | 4 – Every time 4 – Every time                                     | 4 – Regularly<br>3 – Often                      | 4 – Significantly 3 – Very well                        | <ul><li>3 – Agree</li><li>4 – Strongly agree</li></ul>          | 4 – Every time 3 – Usually                                                               | 3 – Usually 3 – Usually                                                     | 4 – Every time 4 – Every time                                    | 4 – Fully<br>4 – Fully                                                         | 3 – Usually<br>3 – Usually                                                | Agree Strongly agree                         | 3 – Moderate 3 – Moderate                                                                  | Strongly agree Strongly agree                      | 4 – To a great extent 3 – Moderate                                                |
| 7/30/2017 0:28:00 Kishanm64074@gmail.com<br>7/30/2017 1:24:15 manikshet123@gmail.com                                                                 | Kishan Rajpurohit Yes Subramani k shet Yes                | es<br>es                                 | 21 2017-18 Male<br>19 2017-18 Male                        | Bachelor's                    |                              | 4 – 85 to 100%                                   | 4 –Thoroughly 4 –Thoroughly                                     | <ul><li>3 – Sometimes effective</li><li>4 – Always effective</li></ul>                                 | 4– Excellent                                   | 4 – Always fair<br>4 – Always fair                           | 3 – Usually 4 – Every time                                        | 3 – Often<br>4 – Regularly                      | 3 – Very well 3 – Very well 4 – Significantly          | 4 – Strongly agree 4 – Strongly agree                           | 3 – Usually 4 – Every time                                                               | 2 – Occasionally/Sometime 3 – Usually                                       | 4 – Every time                                                   | 3 – Reasonably 4 – Fully                                                       | 3 – Usually<br>3 – Usually                                                | Agree<br>Agree                               | <ul><li>3 – Moderate</li><li>4 – To a great extent</li></ul>                               | Agree<br>Strongly agree                            | <ul><li>3 – Moderate</li><li>4 – To a great extent</li><li>3 – Moderate</li></ul> |
| 7/30/2017 2:20:30 vinithhk117@gmail.com 7/30/2017 3:16:45 suniljustin33@gmail.com 7/30/2017 4:13:00 srilakshmikaranth5@gmail.com                     | Vinith HK Yes Sunil M Yes Strilakshmi karanth Yes         |                                          | 21 2017-18 Male<br>20 2017-18 Male<br>20 2017-18 Female   | Bachelor's                    |                              | 2 – 55 to 69%                                    | 3 – Satisfactorily 3 – Satisfactorily                           | 4 – Always effective 3 – Sometimes effective                                                           |                                                | 4 – Always fair<br>4 – Always fair<br>3 – Usually fair       | 4 – Every time 4 – Every time 3 – Usually                         | 4 – Regularly<br>3 – Often<br>4 – Regularly     | 4 – Significantly 2 – Moderately 4 – Significantly     | 4 – Strongly agree 3 – Agree 4 – Strongly agree                 | 4 – Every time 2– Occasionally/Sometime                                                  | •                                                                           | 4 – Every time 4 – Every time                                    | 3 – Reasonably 4 – Fully 3 – Reasonably                                        | 3 – Usually 2 – Occasionally/Someti                                       |                                              | 4 – To a great extent  3 – Moderate  4 – To a great extent                                 | Agree<br>Agree<br>Strongly agree                   | 3 – Moderate 2 – Some what                                                        |
| 7/30/2017 4:13:00 srilakshmikaranth5@gmail.com<br>7/30/2017 5:09:15 chandanagp1234@gmail.com<br>7/30/2017 6:05:30 subrahmanyag1999@gmail.cor         | Srilakshmi karanth Yes<br>Chandana Yes<br>Subrahmanya Yes | es                                       | 20 2017-18 Female<br>19 2017-18 Female<br>21 2017-18 Male | Bachelor's                    | Commerce Commerce            |                                                  | 3 – Satisfactorily 4 –Thoroughly 3 – Satisfactorily             | <ul><li>4 – Always effective</li><li>4 – Always effective</li><li>4 – Always effective</li></ul>       | 4– Excellent 4– Excellent 4– Excellent         | 3 – Usually fair<br>4 – Always fair<br>3 – Usually fair      | 3 – Usually<br>4 – Every time<br>3 – Usually                      | 4 – Regularly<br>4 – Regularly<br>4 – Regularly | 4 – Significantly 4 – Significantly 3 – Very well      | 4 – Strongly agree 4 – Strongly agree 3 – Agree                 | •                                                                                        | 4 – Every time 4 – Every time 3 – Usually                                   | 4 – Every time 3 – Usually 4 – Every time                        | <ul><li>3 – Reasonably</li><li>3 – Reasonably</li><li>3 – Reasonably</li></ul> | 4 – Every time<br>3 – Usually<br>3 – Usually                              | Agree<br>Strongly agree<br>Agree             | <ul><li>4 – To a great extent</li><li>4 – To a great extent</li><li>3 – Moderate</li></ul> | Strongly agree<br>Agree<br>Agree                   | 4 – To a great extent<br>4 – To a great extent<br>3 – Moderate                    |
| 7/30/2017 6:05:30 subranmanyag1999@gmail.com<br>7/30/2017 7:01:45 gowthamiraj0622@gmail.com<br>7/30/2017 7:58:00 akhileshakhil1998@gmail.com         | Gowthami Yes  Akhilesh A Yes                              |                                          | 21 2017-18 Male<br>19 2017-18 Female<br>21 2017-18 Male   | Bachelor's                    | Commerce Commerce            | 2 – 55 to 69%                                    | 3 – Satisfactorily 1 – Indifferently 3 – Satisfactorily         |                                                                                                        | 2 – Good                                       | 3 – Usually fair 2 – Sometimes unfair 3 – Usually fair       | 3 – Usually<br>1 – Rarely<br>3 – Usually                          | 4 – Regularly 2 – Sometimes 3 – Often           | 3 – Very well<br>2 – Moderately<br>4 – Significantly   | 3 – Agree<br>3 – Agree<br>3 – Agree                             | 3 – Usually<br>3 – Usually<br>1 – Rarely                                                 | 3 – Usually<br>1 – Rarely<br>3 – Usually                                    | 4 – Every time 1– Rarely 1– Rarely                               | 3 – Reasonably<br>2 – Partially<br>3 – Reasonably                              | 3 – Osually<br>2 – Occasionally/Someti<br>3 – Usually                     | Agree<br>me Neutral<br>Agree                 | <ul><li>3 – Moderate</li><li>2 – Some what</li><li>2 – Some what</li></ul>                 | Agree<br>Neutral<br>Agree                          | 3 – Moderate<br>2 – Some what<br>3 – Moderate                                     |
| 7/30/2017 7.56.00 aktiliesriaktii11996@gmail.com<br>7/30/2017 8:54:15 chethankanguvlli@gmail.com<br>7/30/2017 9:50:30 sidhivinayakiya30@gmail.com    | Chethan k Yes Sidhi s jain Yes                            |                                          | 19 2017-18 Male<br>19 2017-18 Female                      | Bachelor's                    | Commerce                     | 4 – 85 to 100%                                   | 4 – Thoroughly 3 – Satisfactorily                               |                                                                                                        | 3 – Very good                                  | 3 – Usually fair<br>3 – Usually fair<br>3 – Usually fair     | 3 – Usually<br>3 – Usually<br>3 – Usually                         | 3 – Often<br>3 – Often                          | 3 – Very well<br>3 – Very well                         | 3 – Agree<br>3 – Agree<br>3 – Agree                             | 2 – Occasionally/Sometime 3 – Usually                                                    | -                                                                           | 3 – Usually<br>3 – Usually                                       | 3 – Reasonably<br>3 – Reasonably<br>3 – Reasonably                             | 3 – Usually<br>3 – Usually<br>3 – Usually                                 | Agree<br>Agree<br>Agree                      | 3 – Moderate 3 – Moderate                                                                  | Agree<br>Agree<br>Agree                            | 3 – Moderate<br>3 – Moderate<br>3 – Moderate                                      |
| 7/30/2017 10:46:45 chayad949@gmail.com 7/30/2017 11:43:00 jainroshan729@gmail.com                                                                    | Chaya D Yes Roshan kumar jain Yes                         | es                                       | 19 2017-18 Female<br>20 2017-18 Male                      | Bachelor's                    | Commerce<br>Commerce         | 3 – 70 to 84%                                    | 3 – Satisfactorily 3 – Satisfactorily                           | 3 – Sometimes effective 3 – Sometimes effective                                                        | 3 – Very good                                  | 4 – Always fair<br>3 – Usually fair                          | 4 – Every time<br>3 – Usually                                     | 3 – Often<br>3 – Often                          | 4 – Significantly 3 – Very well                        | 3 – Agree<br>3 – Agree<br>3 – Agree                             | -                                                                                        | 3 – Usually<br>3 – Usually                                                  | 3 – Usually<br>4 – Every time                                    | 3 – Reasonably<br>4 – Fully                                                    | 3 – Usually<br>4 – Every time                                             | Agree<br>Agree                               | 4 – To a great extent<br>3 – Moderate                                                      | Strongly agree<br>Agree                            | 4 – To a great extent 3 – Moderate                                                |
| 7/30/2017 12:39:15 aishutidimidikar0096@gmail.com                                                                                                    | m Aishwarya s Yes Sudarshan c dongre Yes                  | es                                       | 19 2017-18 Female<br>20 2017-18 Male                      | Bachelor's                    | Commerce                     | 1– 30 to 54%                                     | 4 —Thoroughly 4 —Thoroughly                                     |                                                                                                        | 3 – Very good                                  | 4 – Always fair<br>3 – Usually fair                          | 0– Never<br>4 – Every time                                        | 3 – Often<br>3 – Often                          | 3 – Very well<br>4 – Significantly                     | 4 – Strongly agree<br>3 – Agree                                 | 4 – Every time                                                                           | 4 – Every time                                                              | 4 – Every time<br>4 – Every time                                 | 3 – Reasonably<br>3 – Reasonably                                               | 1 – Rarely<br>3 – Usually                                                 | Agree<br>Agree                               | 3 – Moderate<br>3 – Moderate                                                               | Disagree<br>Agree                                  | 2 – Some what<br>3 – Moderate                                                     |
| 7/30/2017 14:31:45 shashanksr935@gmail.com<br>7/30/2017 15:28:00 bharathckgowda00@gmail.com                                                          | Shashank S.r Yes                                          | es                                       | 20 2017-18 Male<br>20 2017-18 Male                        | Bachelor's                    | Commerce                     |                                                  | 3 – Satisfactorily                                              | <ul><li>4 – Always effective</li><li>3 – Sometimes effective</li></ul>                                 | 3 – Very good                                  | 3 – Usually fair<br>3 – Usually fair                         | 3 – Usually<br>3 – Usually                                        | 3 – Often<br>2 – Sometimes                      | 4 – Significantly<br>3 – Very well                     | 4 – Strongly agree<br>3 – Agree                                 | 4 – Every time<br>3 – Usually                                                            | 3 – Usually<br>3 – Usually                                                  | 4 – Every time<br>3 – Usually                                    | 3 – Reasonably<br>3 – Reasonably                                               | 4 – Every time<br>3 – Usually                                             | Strongly agree<br>Neutral                    | 3 – Moderate<br>3 – Moderate                                                               | Agree<br>Neutral                                   | 4 – To a great extent<br>3 – Moderate                                             |