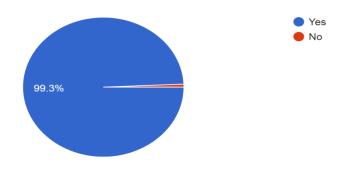

|                                                                                                                                                      | 1. P                                                      | Please                                   |                                                           | 5 What                        | 6 What                       |                                                  |                                                                 |                                                                                                        |                                                |                                                              |                                                                   | 12. The institute taken                         | on 14 The teaching and                                 |                                                                 | 16. Togghere inform you                                                                  |                                                                             |                                                                  | 10. The teachers identifi                                                      |                                                                           | 21. The institution makes                    | ZZ. The Institute/ teachers use student centric                                            | S                                                  | 24. Efforts are made by the                                                       |
|------------------------------------------------------------------------------------------------------------------------------------------------------|-----------------------------------------------------------|------------------------------------------|-----------------------------------------------------------|-------------------------------|------------------------------|--------------------------------------------------|-----------------------------------------------------------------|--------------------------------------------------------------------------------------------------------|------------------------------------------------|--------------------------------------------------------------|-------------------------------------------------------------------|-------------------------------------------------|--------------------------------------------------------|-----------------------------------------------------------------|------------------------------------------------------------------------------------------|-----------------------------------------------------------------------------|------------------------------------------------------------------|--------------------------------------------------------------------------------|---------------------------------------------------------------------------|----------------------------------------------|--------------------------------------------------------------------------------------------|----------------------------------------------------|-----------------------------------------------------------------------------------|
| Timestamp Email Address                                                                                                                              | con<br>is th                                              | onfirm this<br>the first<br>nd only time | 2. Age 3. Year 4. Gend                                    | 5. What degree er program are | 6. What subject area are you | 7. How much of the syllabus was                  | 8. How well did the teachers prepare for                        | 9. How well were the teachers able to                                                                  | 10. The teacher's approach to teaching car     |                                                              | rnal 12. Was your performanc                                      | active interest in pron                         | • • • •                                                | our 15. The institution provides u in multiple opportunities to | 16. Teachers inform you     about your expected     competencies, course                 | 17. Your mentor does a necessary follow-up with                             | 18. The teachers illustrate the concepts through examples and    | your strengths and encourage you with                                          | 20. Teachers are able to                                                  | the monitoring, review and                   |                                                                                            | 23. Teachers encourage you to participate in       | institute/ teachers to inculcate soft skills, life skills and employability       |
|                                                                                                                                                      | you                                                       | ou answer<br>is survey.                  |                                                           | you pursuing<br>now           | currently<br>pursuing        | covered in the class                             | s the classes                                                   | communicate                                                                                            | best be described as                           | teachers.                                                    | with you                                                          | exchange, field visit opportunities for stude   | cognitive, social and ents. emotional growth           | learn and grow.                                                 | outcomes, and programme outcomes.                                                        | an assigned task to you.                                                    | applications.                                                    | providing right level of<br>challenges                                         | them.                                                                     | improvement of the teaching learning process | problem solving                                                                            | extracurricular activities.                        | skills to make you ready for the world of work.                                   |
| 7/25/2017 22:58:00 sureshhm62@gmail.com<br>7/25/2017 23:54:15 arunpreetham2@gmail.com                                                                | Suresh HM Yes<br>Aruna G Yes                              |                                          | 56 2017-18 Male<br>19 2017-18 Male                        | Bachelor's<br>Bachelor's      | Commerce<br>Commerce         | 4 – 85 to 100%<br>3 – 70 to 84%                  | 4 –Thoroughly<br>3 – Satisfactorily                             | <ul><li>4 – Always effective</li><li>4 – Always effective</li></ul>                                    | 4– Excellent<br>3 – Very good                  | 4 – Always fair<br>3 – Usually fair                          | 4 – Every time<br>3 – Usually                                     | 3 – Often<br>4 – Regularly                      | 3 – Very well<br>3 – Very well                         | 4 – Strongly agree<br>3 – Agree                                 | 4 – Every time<br>3 – Usually                                                            | 3 – Usually<br>3 – Usually                                                  | 3 – Usually<br>4 – Every time                                    | 3 – Reasonably<br>4 – Fully                                                    | 4 – Every time<br>4 – Every time                                          | Strongly agree<br>Agree                      | 3 – Moderate<br>1 – Very little                                                            | Agree<br>Strongly agree                            | 4 – To a great extent<br>3 – Moderate                                             |
| 7/26/2017 0:50:30 harzuu2687@gmail.com<br>7/26/2017 1:46:45 arunkumarssimpi1999@gmail.c                                                              | Harshitha S G Yes om Arun kumar S Yes                     | es<br>es                                 | 19 2017-18 Female<br>19 2017-18 Male                      | Bachelor's                    | Commerce                     | 3 – 70 to 84%<br>4 – 85 to 100%                  | 4 –Thoroughly 3 – Satisfactorily                                | <ul><li>4 – Always effective</li><li>4 – Always effective</li></ul>                                    | 3 – Very good<br>4– Excellent                  | 4 – Always fair<br>3 – Usually fair                          | 3 – Usually<br>4 – Every time                                     | 4 – Regularly<br>4 – Regularly                  | 4 – Significantly 4 – Significantly                    | 4 – Strongly agree 4 – Strongly agree                           | 3 – Usually<br>4 – Every time                                                            | 4 – Every time<br>4 – Every time                                            | 4 – Every time<br>3 – Usually                                    | 4 – Fully<br>4 – Fully                                                         | 4 – Every time<br>4 – Every time                                          | Strongly agree<br>Agree                      | 3 – Moderate<br>4 – To a great extent                                                      | Agree<br>Agree                                     | 3 – Moderate 4 – To a great extent                                                |
| 7/26/2017 2:43:00 harshithadummale@gmail.com<br>7/26/2017 3:39:15 athoofaka@gmail.com                                                                | Harshitha h r Yes Athoofa.ka Yes                          | es<br>es                                 | 18 2017-18 Female 19 2017-18 Female                       | Bachelor's                    | Commerce                     | 2 – 55 to 69%<br>0 –Below 30%                    | 3 – Satisfactorily 3 – Satisfactorily                           | <ul><li>4 – Always effective</li><li>4 – Always effective</li></ul>                                    | 2 – Good<br>2 – Good                           | 3 – Usually fair 3 – Usually fair                            | 4 – Every time 0– Never                                           | 4 – Regularly<br>3 – Often                      | 3 – Very well 3 – Very well                            | 3 – Agree<br>3 – Agree                                          | <ul><li>3 – Usually</li><li>2– Occasionally/Sometime</li></ul>                           |                                                                             | 4 – Every time                                                   | 3 – Reasonably 2 – Partially                                                   | 3 – Usually 2 – Occasionally/Someti                                       |                                              | <ul><li>3 – Moderate</li><li>4 – To a great extent</li></ul>                               | Agree<br>Agree                                     | 4 – To a great extent 4 – To a great extent                                       |
| 7/26/2017 4:35:30 akshathasalgar@gmail.com<br>7/26/2017 5:31:45 chandana.skpr@gmail.com                                                              | Akshatha. K Yes Chandana.R.S Yes                          | es<br>es                                 | 20 2017-18 Female<br>20 2017-18 Female                    | Bachelor's                    | Commerce                     | 3 – 70 to 84%<br>3 – 70 to 84%                   | 3 – Satisfactorily 3 – Satisfactorily                           | 3 – Sometimes effective 3 – Sometimes effective                                                        | . –                                            | 4 – Always fair<br>3 – Usually fair                          | 3 – Usually<br>3 – Usually                                        | 4 – Regularly 4 – Regularly                     | 3 – Very well 3 – Very well                            | 3 – Agree<br>3 – Agree                                          | 4 – Every time 4 – Every time                                                            | 3 – Usually<br>3 – Usually                                                  | 4 – Every time 4 – Every time                                    | 3 – Reasonably 3 – Reasonably                                                  | 3 – Usually<br>3 – Usually                                                | Agree<br>Agree                               | 3 – Moderate 3 – Moderate                                                                  | Agree<br>Agree                                     | 3 – Moderate 3 – Moderate                                                         |
| 7/26/2017 6:28:00 geethachinki47@gmail.com<br>7/26/2017 7:24:15 Flaviafernandis3@gmail.com                                                           | Geetha.v Yes Flavia fernandis Yes                         | es<br>es                                 | 19 2017-18 Female<br>20 2017-18 Female                    | Bachelor's                    | Commerce                     | 4 – 85 to 100%<br>4 – 85 to 100%                 | 3 – Satisfactorily 3 – Satisfactorily                           | 4 – Always effective 4 – Always effective                                                              | 4- Excellent 4- Excellent                      | 4 – Always fair<br>4 – Always fair                           | 4 – Every time 4 – Every time                                     | 4 – Regularly 4 – Regularly                     | 3 – Very well 3 – Very well                            | 3 – Agree<br>3 – Agree                                          | 4 – Every time 4 – Every time                                                            | 4 – Every time 4 – Every time                                               | 4 – Every time 4 – Every time                                    | 4 – Fully<br>4 – Fully                                                         | 4 – Every time<br>4 – Every time                                          | Agree Strongly agree                         | 4 – To a great extent 4 – To a great extent                                                | Strongly agree Agree                               | 4 – To a great extent 3 – Moderate                                                |
| 7/26/2017 8:20:30 sivaranjanismg99@gmail.com<br>7/26/2017 9:16:45 ashwini9108392509@gmail.co                                                         | Sivaranjani S Yes<br>n Ashwini R Yes                      | es<br>es                                 | 19 2017-18 Female 19 2017-18 Female                       | Bachelor's                    | Commerce                     | 4 – 85 to 100%                                   | 4 – I horoughly 3 – Satisfactorily                              | <ul><li>3 – Sometimes effective</li><li>4 – Always effective</li></ul>                                 | 3 – Very good<br>4– Excellent                  | 3 – Usually fair<br>4 – Always fair                          | 3 – Usually<br>3 – Usually                                        | 3 – Often<br>4 – Regularly                      | 3 – Very well 3 – Very well                            | 3 – Agree 4 – Strongly agree                                    | <ul><li>2– Occasionally/Sometime</li><li>4 – Every time</li><li>1 – Borok</li></ul>      | 3 – Usually                                                                 | 3 – Usually 4 – Every time                                       | 2 – Partially<br>4 – Fully                                                     | 3 – Usually 4 – Every time                                                | Agree Strongly agree                         | 0 – Not at all 4 – To a great extent                                                       | Neutral Strongly agree                             | 3 – Moderate 3 – Moderate                                                         |
| 7/26/2017 10:13:00 archanasnaik25@gmail.com<br>7/26/2017 11:09:15 jayanthjayu1230@gmail.com<br>7/26/2017 12:05:30 bhoomikoppadaal@gmail.com          | Archana s Yes Jayanth. D Yes Bhoomika P Yes               | es<br>es                                 | 20 2017-18 Female<br>19 2017-18 Male<br>19 2017-18 Female | Bachelor's                    | Commerce                     | 1– 30 to 54%<br>4 – 85 to 100%<br>4 – 85 to 100% | 3 – Satisfactorily 3 – Satisfactorily 3 – Satisfactorily        | 2 – Just satisfactorily 4 – Always effective 4 – Always effective                                      | 3 – Very good<br>4– Excellent<br>3 – Very good | 4 – Always fair<br>4 – Always fair<br>4 – Always fair        | 1 – Rarely<br>3 – Usually<br>3 – Usually                          | 4 – Regularly<br>3 – Often<br>3 – Often         | 3 – Very well<br>3 – Very well<br>3 – Very well        | 4 – Strongly agree<br>3 – Agree<br>4 – Strongly agree           | 1 – Rarely<br>3 – Usually<br>4 – Every time                                              | 3 – Usually<br>3 – Usually<br>3 – Usually                                   | 4 – Every time 4 – Every time 3 – Usually                        | 4 – Fully<br>3 – Reasonably<br>4 – Fully                                       | 4 – Every time 4 – Every time                                             | Agree<br>Agree                               | <ul><li>3 – Moderate</li><li>3 – Moderate</li><li>4 – To a great extent</li></ul>          | Agree<br>Agree<br>Agree                            | 3 – Moderate<br>3 – Moderate<br>3 – Moderate                                      |
| 7/26/2017 13:01:45 divyashpalegar1999@gmail.com<br>7/26/2017 13:58:00 kalpanansmg2018@gmail.com                                                      | n Divya sh Yes<br>Kalpana.n Yes                           | es                                       | 20 2017-18 Female<br>21 2017-18 Female                    | Bachelor's                    | Commerce                     | 4 – 85 to 100%<br>4 – 85 to 100%                 | 3 – Satisfactorily 3 – Satisfactorily                           | 4 – Always effective  3 – Sometimes effective                                                          | 4– Excellent 3 – Very good                     | 4 – Always fair<br>3 – Usually fair                          | 3 – Usually<br>3 – Usually<br>3 – Usually                         | 4 – Regularly<br>4 – Regularly                  | 3 – Very well<br>4 – Significantly                     | 3 – Agree<br>4 – Strongly agree                                 | 4 – Every time 4 – Every time 4 – Every time                                             | 4 – Every time 3 – Usually                                                  | 4 – Every time 3 – Usually                                       | 4 – Fully<br>4 – Fully<br>4 – Fully                                            | 3 – Usually<br>4 – Every time<br>4 – Every time                           | Agree<br>Agree<br>Agree                      | 3 – Moderate 4 – To a great extent                                                         | Agree<br>Agree<br>Agree                            | 3 – Moderate<br>3 – Moderate<br>4 – To a great extent                             |
| 7/26/2017 14:54:15 akashgowdack@gmail.com 7/26/2017 15:50:30 deekshasharina1111@gmail.co                                                             | Akash Gowda C K Yes<br>m Deeksha Yes                      | es                                       | 19 2017-18 Male 19 2017-18 Female                         | Bachelor's                    | Commerce                     | 4 – 85 to 100%<br>3 – 70 to 84%                  | 3 – Satisfactorily 3 – Satisfactorily                           | 3 – Sometimes effective 3 – Sometimes effective                                                        | 3 – Very good                                  | 3 – Usually fair<br>3 – Usually fair                         | 3 – Usually<br>4 – Every time                                     | 3 – Often<br>3 – Often                          | 3 – Very well<br>3 – Very well                         | 3 – Agree<br>4 – Strongly agree                                 | 3 – Usually<br>3 – Usually                                                               | 3 – Usually<br>4 – Every time                                               | 4 – Every time<br>4 – Every time                                 | 3 – Reasonably<br>4 – Fully                                                    | 3 – Usually<br>3 – Usually                                                | Agree<br>Agree                               | 3 – Moderate 4 – To a great extent                                                         | Agree<br>Strongly agree                            | 3 – Moderate 3 – Moderate                                                         |
| 7/26/2017 16:46:45 kavyasmg28@gmail.com<br>7/26/2017 17:43:00 akshitha1531999@gmail.com                                                              | Kavya. P Yes<br>Akshitha.s Yes                            | es<br>es                                 | 19 2017-18 Female<br>20 2017-18 Female                    | 5                             | •                            | 0 –Below 30%<br>4 – 85 to 100%                   | 3 – Satisfactorily<br>4 –Thoroughly                             | <ul><li>2 – Just satisfactorily</li><li>4 – Always effective</li></ul>                                 | 2 – Good<br>4– Excellent                       | 3 – Usually fair<br>3 – Usually fair                         | 2 – Occasionally/Sometin<br>3 – Usually                           |                                                 | 3 – Very well<br>3 – Very well                         | 3 – Agree<br>3 – Agree                                          | 3 – Usually<br>3 – Usually                                                               | 3 – Usually<br>2 – Occasionally/Sometime                                    | 4 – Every time                                                   | 3 – Reasonably<br>2 – Partially                                                | 3 – Usually<br>3 – Usually                                                | Agree<br>Agree                               | 3 – Moderate<br>3 – Moderate                                                               | Agree<br>Agree                                     | 3 – Moderate<br>1 – Very little                                                   |
| 7/26/2017 18:39:15 Keerthanasg99@gmail.com<br>7/26/2017 19:35:30 anushabhatt96633@gmail.com                                                          | Keerthana sg Yes<br>Anusha Yes                            | es<br>es                                 | 19 2017-18 Female<br>19 2017-18 Female                    |                               |                              | 3 – 70 to 84%<br>0 –Below 30%                    | 3 – Satisfactorily<br>3 – Satisfactorily                        | <ul><li>4 – Always effective</li><li>4 – Always effective</li></ul>                                    | 3 – Very good<br>3 – Very good                 | 4 – Always fair<br>3 – Usually fair                          | 1 – Rarely<br>4 – Every time                                      | 4 – Regularly<br>4 – Regularly                  | 3 – Very well<br>4 – Significantly                     | 3 – Agree<br>3 – Agree                                          | 4 – Every time<br>4 – Every time                                                         | 1 – Rarely<br>4 – Every time                                                | 4 – Every time<br>4 – Every time                                 | 3 – Reasonably<br>4 – Fully                                                    | 4 – Every time<br>3 – Usually                                             | Agree<br>Agree                               | <ul><li>3 – Moderate</li><li>4 – To a great extent</li></ul>                               | Agree<br>Agree                                     | 3 – Moderate<br>4 – To a great extent                                             |
| 7/26/2017 20:31:45 syedu9080@gmail.com<br>7/26/2017 21:28:00 kirankv9972@gmail.com                                                                   | Syed Ali Yes<br>Kiran kv Yes                              | es<br>es                                 | 20 2017-18 Male<br>19 2017-18 Male                        |                               | Commerce<br>Commerce         |                                                  | 3 – Satisfactorily<br>3 – Satisfactorily                        | <ul><li>2 – Just satisfactorily</li><li>4 – Always effective</li></ul>                                 | 3 – Very good<br>4– Excellent                  | 3 – Usually fair<br>2 – Sometimes unfair                     | 4 – Every time<br>1 – Rarely                                      | 4 – Regularly<br>1 – Rarely                     | 3 – Very well<br>4 – Significantly                     | 3 – Agree<br>3 – Agree                                          | 3 – Usually<br>4 – Every time                                                            | 3 – Usually<br>3 – Usually                                                  | 1– Rarely<br>2 – Occasionally/Someti                             | 2 – Partially<br>me 4 – Fully                                                  | 3 – Usually<br>1 – Rarely                                                 | Agree<br>Neutral                             | 2 – Some what<br>4 – To a great extent                                                     | Agree<br>Neutral                                   | <ul><li>3 – Moderate</li><li>2 – Some what</li></ul>                              |
| 7/26/2017 22:24:15 bhoomikbhumi@gmail.com<br>7/26/2017 23:20:30 harshitharock3@gmail.com                                                             | Bhoomika SP Yes<br>Harshitha Jain Yes                     | es<br>es                                 | 19 2017-18 Female<br>18 2017-18 Female                    |                               | Commerce<br>Commerce         |                                                  | 4 –Thoroughly<br>3 – Satisfactorily                             | <ul><li>2 – Just satisfactorily</li><li>4 – Always effective</li></ul>                                 | 2 – Good<br>4– Excellent                       | 3 – Usually fair<br>3 – Usually fair                         | 3 – Usually<br>1 – Rarely                                         | 1 – Rarely<br>4 – Regularly                     | 3 – Very well<br>2 – Moderately                        | 3 – Agree<br>3 – Agree                                          | 3 – Usually<br>3 – Usually                                                               | <ul><li>3 – Usually</li><li>2 – Occasionally/Sometime</li></ul>             | 4 – Every time<br>e 4 – Every time                               | 3 – Reasonably<br>1 – Slightly                                                 | 1 – Rarely<br>3 – Usually                                                 | Agree<br>Strongly agree                      | <ul><li>3 – Moderate</li><li>2 – Some what</li></ul>                                       | Agree<br>Strongly agree                            | 3 – Moderate<br>3 – Moderate                                                      |
| 7/27/2017 0:16:45 karthik.kadi.9@gmail.com<br>7/27/2017 1:13:00 swamybs9876@gmail.com                                                                | Karthik Yes<br>Swamy Yes                                  | es<br>es                                 | 20 2017-18 Male<br>19 2017-18 Male                        | Bachelor's                    |                              | 4 – 85 to 100%                                   | <ul><li>3 – Satisfactorily</li><li>4 –Thoroughly</li></ul>      | <ul><li>3 – Sometimes effective</li><li>4 – Always effective</li></ul>                                 | 3 – Very good<br>2 – Good                      | 3 – Usually fair<br>4 – Always fair                          | 3 – Usually<br>4 – Every time                                     | 3 – Often<br>4 – Regularly                      | 3 – Very well<br>4 – Significantly                     | 3 – Agree<br>3 – Agree                                          | 3 – Usually<br>4 – Every time                                                            | •                                                                           | <ul><li>3 – Usually</li><li>4 – Every time</li></ul>             | 3 – Reasonably<br>4 – Fully                                                    | 3 – Usually<br>4 – Every time                                             | Agree<br>Strongly agree                      | <ul><li>3 – Moderate</li><li>4 – To a great extent</li></ul>                               | Strongly agree<br>Strongly agree                   | 3 – Moderate<br>4 – To a great extent                                             |
| 7/27/2017 2:09:15 swathisandhyag@gmail.com<br>7/27/2017 3:05:30 sajjansajjan01@gmail.com                                                             | Swathi.R Yes<br>Sumith H Sajjan Yes                       | es<br>es                                 | 18 2017-18 Male                                           |                               | Commerce                     | 3 – 70 to 84%                                    | 4 –Thoroughly<br>3 – Satisfactorily                             | <ul><li>4 – Always effective</li><li>3 – Sometimes effective</li></ul>                                 | 4– Excellent<br>2 – Good                       | 4 – Always fair<br>3 – Usually fair                          | 4 – Every time<br>3 – Usually                                     | 4 – Regularly<br>3 – Often                      | 3 – Very well<br>2 – Moderately                        | 4 – Strongly agree<br>2 – Neutral                               | 3 – Usually<br>3 – Usually                                                               | <ul><li>3 – Usually</li><li>2 – Occasionally/Sometime</li></ul>             | •                                                                | •                                                                              | 4 – Every time<br>2 – Occasionally/Someti                                 | J                                            | <ul><li>4 – To a great extent</li><li>3 – Moderate</li></ul>                               | Strongly agree<br>Neutral                          | 4 – To a great extent<br>3 – Moderate                                             |
| 7/27/2017 4:01:45 sumanthsonu09@gmail.com<br>7/27/2017 4:58:00 yashwanthys21@gmail.com                                                               | Sumanth m Yes Yashwanth S Yes                             | es<br>es                                 | 19 2017-18 Male<br>20 2017-18 Male                        | Bachelor's                    |                              | 4 – 85 to 100%                                   | 3 – Satisfactorily 3 – Satisfactorily                           | <ul><li>3 – Sometimes effective</li><li>4 – Always effective</li></ul>                                 | 3 – Very good                                  | 3 – Usually fair<br>4 – Always fair                          | 2 – Occasionally/Sometin 3 – Usually                              | 4 – Regularly                                   | 3 – Very well<br>3 – Very well                         | 3 – Agree<br>4 – Strongly agree                                 | 3 – Usually<br>4 – Every time                                                            | 3 – Usually<br>3 – Usually                                                  | 3 – Usually<br>4 – Every time                                    | 3 – Reasonably 3 – Reasonably                                                  | 2 – Occasionally/Someti 2 – Occasionally/Someti                           | J                                            | 2 – Some what<br>3 – Moderate                                                              | Agree<br>Strongly agree                            | 3 – Moderate<br>3 – Moderate                                                      |
| 7/27/2017 5:54:15 suhas4462@gmail.com<br>7/27/2017 6:50:30 arjunthundsara@gmail.com                                                                  | Suhas sh Yes Arjun Yes                                    | es<br>es                                 | 19 2017-18 Male<br>20 2017-18 Male                        | Bachelor's                    | Commerce                     | 3 – 70 to 84%                                    | 3 – Satisfactorily 3 – Satisfactorily                           | 4 – Always effective 3 – Sometimes effective                                                           |                                                | 2 – Sometimes unfair<br>3 – Usually fair                     | 4 – Every time<br>4 – Every time                                  | 4 – Regularly<br>3 – Often                      | 3 – Very well<br>3 – Very well                         | 4 – Strongly agree<br>3 – Agree                                 | 2– Occasionally/Sometime 3 – Usually                                                     | 3 – Usually                                                                 | 4 – Every time<br>3 – Usually                                    | 3 – Reasonably 3 – Reasonably                                                  | 1 – Rarely<br>3 – Usually                                                 | Agree<br>Agree                               | 3 – Moderate<br>3 – Moderate                                                               | Neutral<br>Agree                                   | 3 – Moderate<br>3 – Moderate                                                      |
| 7/27/2017 7:46:45 adityasgr123@gmail.com<br>7/27/2017 8:43:00 supreetha891@gmail.com                                                                 | Aditya Yes Supreetha.B.A Yes                              | es<br>es                                 | 20 2017-18 Male<br>19 2017-18 Female                      | Bachelor's                    | Commerce                     | 2 – 55 to 69%                                    | 3 – Satisfactorily 3 – Satisfactorily                           |                                                                                                        | 2 – Good                                       | 3 – Usually fair 2 – Sometimes unfair                        | 4 – Every time 2 – Occasionally/Sometin                           |                                                 | 3 – Very well 3 – Very well                            | 3 – Agree<br>3 – Agree                                          | •                                                                                        | 3 – Usually<br>2 – Occasionally/Sometime                                    |                                                                  | •                                                                              | 3 – Usually 2 – Occasionally/Someti                                       |                                              | 3 – Moderate 2 – Some what                                                                 | Agree<br>Agree                                     | 3 – Moderate 2 – Some what                                                        |
| 7/27/2017 9:39:15 bhoomika.j317@gmail.com<br>7/27/2017 10:35:30 swathimm28@gmail.com<br>7/27/2017 11:31:45 vinutha9632@gmail.com                     | Bhoomika Yes Swathi M Yes Vinutha.N Yes                   | es                                       | 18 2017-18 Female                                         | Bachelor's                    | Commerce Commerce            | 4 – 85 to 100%                                   | 3 – Satisfactorily 4 –Thoroughly 3 – Satisfactorily             | <ul><li>3 – Sometimes effective</li><li>4 – Always effective</li><li>3 – Sometimes effective</li></ul> | 4– Excellent                                   | 3 – Usually fair<br>3 – Usually fair<br>4 – Alwavs fair      | 3 – Usually<br>4 – Every time<br>3 – Usually                      | 3 – Often<br>4 – Regularly<br>2 – Sometimes     | 3 – Very well<br>3 – Very well<br>3 – Very well        | 3 – Agree<br>4 – Strongly agree<br>3 – Agree                    | 3 – Usually<br>3 – Usually<br>3 – Usually                                                | <ul><li>3 – Usually</li><li>4 – Every time</li><li>3 – Usually</li></ul>    | 3 – Usually 4 – Every time 3 – Usually                           | 4 – Fully<br>4 – Fully<br>4 – Fully                                            | 4 – Every time<br>3 – Usually<br>3 – Usually                              | Agree Strongly agree                         | <ul><li>3 – Moderate</li><li>4 – To a great extent</li><li>3 – Moderate</li></ul>          | Agree<br>Agree<br>Agree                            | 3 – Moderate<br>4 – To a great extent<br>3 – Moderate                             |
| 7/27/2017 11:31:45 Vindina9032@gmail.com<br>7/27/2017 12:28:00 yashaswinigowda160@gamil.com<br>7/27/2017 13:24:15 vijismg03@gmail.com                | om Yashaswini M Yes<br>vijay s Yes                        | 98<br>98                                 |                                                           | Bachelor's                    |                              | 4 – 85 to 100%                                   | 4 –Thoroughly 2 – Poorly                                        |                                                                                                        | 4– Excellent                                   | 3 – Usually fair 3 – Usually fair                            | 3 – Usually 2 – Occasionally/Sometin                              | 4 – Regularly                                   | 4 – Significantly 2 – Moderately                       | 4 – Strongly agree<br>3 – Agree                                 | 4 – Every time<br>3 – Usually                                                            | 4 – Every time 2 – Occasionally/Sometime                                    | 3 – Usually                                                      | 4 – Fully<br>2 – Partially                                                     | 4 – Every time<br>1 – Rarely                                              | Agree<br>Strongly agree<br>Agree             | 4 – To a great extent 3 – Moderate                                                         | Strongly agree<br>Agree                            | 4 – To a great extent 3 – Moderate                                                |
| 7/27/2017 14:20:30 vijaysmg777@gmail.com 7/27/2017 15:16:45 ganavijayasimha@gmail.com                                                                | Vijay s Yes<br>Ganavi S J Yes                             |                                          | 18 2017-18 Male<br>19 2017-18 Female                      | Bachelor's                    |                              | 4 – 85 to 100%                                   | 3 – Satisfactorily 3 – Satisfactorily                           |                                                                                                        | 2 – Good                                       | 3 – Usually fair<br>3 – Usually fair                         | 3 – Usually<br>3 – Usually                                        | 2 – Sometimes<br>3 – Often                      | 2 – Moderately<br>3 – Very well                        | 3 – Agree<br>3 – Agree                                          | 2- Occasionally/Sometime 3 - Usually                                                     | s 3 – Usually                                                               | 3 – Usually<br>4 – Every time                                    | 3 – Reasonably<br>3 – Reasonably                                               | 1 – Rarely<br>3 – Usually                                                 | Neutral<br>Agree                             | 3 – Moderate<br>3 – Moderate                                                               | Agree<br>Agree                                     | 3 – Moderate<br>3 – Moderate                                                      |
| 7/27/2017 16:13:00 meghanaphaniraj7@gmail.com<br>7/27/2017 17:09:15 ganeshdoijode2011@gmail.com                                                      | Meghana.M.P Yes  Ganesh Doizode D N Yes                   | es                                       |                                                           | Bachelor's                    | Commerce                     | 4 – 85 to 100%                                   | 3 – Satisfactorily 4 –Thoroughly                                |                                                                                                        | 2 – Good<br>3 – Very good                      | 2 – Sometimes unfair<br>3 – Usually fair                     | 2 – Occasionally/Sometin<br>4 – Every time                        |                                                 | 2 – Moderately<br>3 – Very well                        | 3 – Agree<br>4 – Strongly agree                                 | 3 – Usually<br>3 – Usually                                                               | 2 – Occasionally/Sometime                                                   | •                                                                | 2 – Partially<br>3 – Reasonably                                                | 1 – Rarely<br>3 – Usually                                                 | Agree<br>Strongly agree                      | 3 – Moderate<br>4 – To a great extent                                                      | Agree<br>Strongly agree                            | 3 – Moderate<br>4 – To a great extent                                             |
| 7/27/2017 18:05:30 Sudhasmitha2@gmail.com<br>7/27/2017 19:01:45 agasthyaakash@gmail.com                                                              | Smitha s naik Yes Akash S Yes                             |                                          |                                                           | Bachelor's                    |                              | 1-30 to 54%                                      | 3 – Satisfactorily 3 – Satisfactorily                           | <ul><li>3 – Sometimes effective</li><li>4 – Always effective</li></ul>                                 | , 0                                            | 3 – Usually fair<br>4 – Always fair                          | 1 – Rarely<br>4 – Every time                                      | 0– Never<br>4 – Regularly                       | 2 – Moderately<br>3 – Very well                        | 2 – Neutral<br>4 – Strongly agree                               | 2- Occasionally/Sometime                                                                 | s 2 – Occasionally/Sometime                                                 | •                                                                | 1 – Slightly<br>3 – Reasonably                                                 | 2 – Occasionally/Someti<br>3 – Usually                                    | 0, 0                                         | 2 – Some what<br>4 – To a great extent                                                     | Neutral<br>Agree                                   | 2 – Some what<br>4 – To a great extent                                            |
| 7/27/2017 19:58:00 abhi9008273@gmail.com<br>7/27/2017 20:54:15 vivekpower333@gmail.com                                                               | Abhishek Yes<br>Vivek HS Yes                              |                                          | 19 2017-18 Male<br>18 2017-18 Male                        |                               | Commerce<br>Commerce         |                                                  | 4 –Thoroughly 1 – Indifferently                                 | <ul><li>4 – Always effective</li><li>3 – Sometimes effective</li></ul>                                 | 3 – Very good<br>1 – Fair                      | 4 – Always fair<br>3 – Usually fair                          | 3 – Usually<br>0– Never                                           | 3 – Often<br>1 – Rarely                         | 3 – Very well<br>1 – Marginally                        | 3 – Agree<br>2 – Neutral                                        | 3 – Usually<br>3 – Usually                                                               | 3 – Usually<br>2 – Occasionally/Sometime                                    | 4 – Every time<br>e 1– Rarely                                    | 3 – Reasonably<br>2 – Partially                                                | 3 – Usually<br>1 – Rarely                                                 | Strongly agree Neutral                       | 4 – To a great extent<br>2 – Some what                                                     | Agree<br>Agree                                     | 3 – Moderate<br>3 – Moderate                                                      |
| 7/27/2017 21:50:30 vinuthamahablesh@gmail.com<br>7/27/2017 22:46:45 chethanahrharamaghatta@gma                                                       | Vinutha Yes<br>I.com Chethana H R Yes                     | es<br>es                                 | 18 2017-18 Female<br>19 2017-18 Male                      |                               | Commerce<br>Commerce         | 3 – 70 to 84%<br>4 – 85 to 100%                  | 4 –Thoroughly 3 – Satisfactorily                                | <ul><li>4 – Always effective</li><li>4 – Always effective</li></ul>                                    | 2 – Good<br>4– Excellent                       | 4 – Always fair<br>3 – Usually fair                          | 3 – Usually<br>2 – Occasionally/Sometin                           | 0– Never<br>ne 1 – Rarely                       | 3 – Very well<br>2 – Moderately                        | 3 – Agree<br>3 – Agree                                          | 3 – Usually<br>4 – Every time                                                            | 3 – Usually<br>3 – Usually                                                  | 4 – Every time<br>1– Rarely                                      | 3 – Reasonably<br>2 – Partially                                                | <ul><li>2 – Occasionally/Someti</li><li>2 – Occasionally/Someti</li></ul> |                                              | <ul><li>3 – Moderate</li><li>3 – Moderate</li></ul>                                        | Strongly agree<br>Neutral                          | 3 – Moderate<br>3 – Moderate                                                      |
| 7/27/2017 23:43:00 spoorthi132000@gmail.com<br>7/28/2017 0:39:15 anushagshimoga@gmail.com                                                            | Spoorthi. M Yes<br>Anusha G Yes                           | es<br>es                                 | 19 2017-18 Female<br>21 2017-18 Female                    |                               |                              | 3 – 70 to 84%<br>4 – 85 to 100%                  | 4 –Thoroughly<br>3 – Satisfactorily                             | <ul><li>4 – Always effective</li><li>3 – Sometimes effective</li></ul>                                 | 3 – Very good<br>4– Excellent                  | 3 – Usually fair<br>4 – Always fair                          | 4 – Every time<br>4 – Every time                                  | 3 – Often<br>3 – Often                          | 4 – Significantly<br>4 – Significantly                 | 3 – Agree<br>4 – Strongly agree                                 | 4 – Every time<br>4 – Every time                                                         | <ul><li>4 – Every time</li><li>3 – Usually</li></ul>                        | <ul><li>4 – Every time</li><li>4 – Every time</li></ul>          | 4 – Fully<br>4 – Fully                                                         | 3 – Usually<br>3 – Usually                                                | Strongly agree<br>Strongly agree             | 3 – Moderate<br>4 – To a great extent                                                      | Strongly agree<br>Agree                            | 3 – Moderate<br>4 – To a great extent                                             |
| 7/28/2017 2:31:45 sneharevanker@gmail.com                                                                                                            | il.com Neha Tabassum . M . Yes<br>sneha Yes               | es<br>es                                 |                                                           |                               | Commerce<br>Commerce         |                                                  | <ul><li>3 – Satisfactorily</li><li>3 – Satisfactorily</li></ul> | <ul><li>3 – Sometimes effective</li><li>4 – Always effective</li></ul>                                 | 3 – Very good<br>3 – Very good                 | 4 – Always fair<br>4 – Always fair                           | <ul><li>2 – Occasionally/Sometin</li><li>4 – Every time</li></ul> | e 4 – Regularly<br>4 – Regularly                | 3 – Very well<br>4 – Significantly                     | 3 – Agree<br>3 – Agree                                          | 4 – Every time<br>3 – Usually                                                            | 4 – Every time<br>3 – Usually                                               | <ul><li>3 – Usually</li><li>4 – Every time</li></ul>             | 1 – Slightly<br>4 – Fully                                                      | 2 – Occasionally/Someti<br>4 – Every time                                 | me Agree<br>Strongly agree                   | <ul><li>3 – Moderate</li><li>3 – Moderate</li></ul>                                        | Neutral<br>Strongly agree                          | <ul><li>2 – Some what</li><li>4 – To a great extent</li></ul>                     |
| 7/28/2017 3:28:00 vidhijainoct11@gmail.com<br>7/28/2017 4:24:15 prathap24051999@gmail.com                                                            | Vidhi jain Yes<br>Prathap kr Yes                          |                                          | 18 2017-18 Female<br>20 2017-18 Male                      |                               | Commerce                     |                                                  | 3 – Satisfactorily 3 – Satisfactorily                           | <ul><li>2 – Just satisfactorily</li><li>4 – Always effective</li></ul>                                 | 2 – Good<br>4– Excellent                       | 4 – Always fair<br>4 – Always fair                           | 0– Never<br>4 – Every time                                        | 0– Never<br>4 – Regularly                       | 1 – Marginally<br>4 – Significantly                    | 2 – Neutral<br>4 – Strongly agree                               | 3 – Usually<br>4 – Every time                                                            | 4 – Every time<br>3 – Usually                                               | 3 – Usually<br>4 – Every time                                    | 1 – Slightly<br>3 – Reasonably                                                 | 0 – Never<br>4 – Every time                                               | Disagree<br>Agree                            | 0 – Not at all<br>3 – Moderate                                                             | Neutral<br>Strongly agree                          | 0 – Not at all<br>3 – Moderate                                                    |
| 7/28/2017 5:20:30 shashankrpaiyaa@gmail.com<br>7/28/2017 6:16:45 www.Yamunayamu001@gmail.com                                                         |                                                           | es<br>es                                 | 20 2017-18 Male<br>19 2017-18 Female                      | Bachelor's                    | Commerce                     |                                                  | 3 – Satisfactorily 3 – Satisfactorily                           | <ul><li>4 – Always effective</li><li>4 – Always effective</li></ul>                                    | 3 – Very good<br>2 – Good                      | 3 – Usually fair<br>4 – Always fair                          | 3 – Usually<br>1 – Rarely                                         | 3 – Often<br>4 – Regularly                      | 3 – Very well<br>3 – Very well                         | 3 – Agree<br>4 – Strongly agree                                 | 2– Occasionally/Sometime 4 – Every time                                                  | 3 – Usually                                                                 | e 3 – Usually<br>4 – Every time                                  | 3 – Reasonably<br>4 – Fully                                                    | 3 – Usually<br>2 – Occasionally/Someti                                    |                                              | 3 – Moderate<br>3 – Moderate                                                               | Disagree<br>Agree                                  | 3 – Moderate<br>4 – To a great extent                                             |
| 7/28/2017 7:13:00 annapoorna295@gmail.com<br>7/28/2017 8:09:15 k.s.sadashivappa01@gmail.com                                                          | Annapoorneshwari.B Yes  Sadashivappa k s Yes              |                                          | 19 2017-18 Female<br>57 2017-18 Male                      | Master's                      |                              | 4 – 85 to 100%                                   | 3 – Satisfactorily 4 –Thoroughly                                | <ul><li>4 – Always effective</li><li>4 – Always effective</li></ul>                                    | 3 – Very good<br>4– Excellent                  | 4 – Always fair<br>4 – Always fair                           | 3 – Usually 4 – Every time                                        | 3 – Often<br>3 – Often                          | 2 – Moderately 3 – Very well                           | 4 – Strongly agree 4 – Strongly agree                           | •                                                                                        | 3 – Usually 4 – Every time                                                  | 4 – Every time 4 – Every time                                    | 4 – Fully<br>4 – Fully                                                         | 3 – Usually<br>3 – Usually                                                | Agree<br>Agree                               | 4 – To a great extent 4 – To a great extent                                                | Agree Strongly agree                               | 4 – To a great extent 4 – To a great extent                                       |
| 7/28/2017 9:05:30 www.mswathismg@gmail.com<br>7/28/2017 10:01:45 snehaks123456@gamil.com                                                             | Swathi gowda Yes Sneha.k Yes                              |                                          | 19 2017-18 Female 18 2017-18 Male 19 2017-18 Female       | Master's                      | Commerce Commerce            | 3 – 70 to 84%                                    | 4 –Thoroughly 3 – Satisfactorily                                | 4 – Always effective 4 – Always effective                                                              | 4- Excellent 3 - Very good                     | 4 – Always fair<br>3 – Usually fair                          | 4 – Every time 3 – Usually                                        | 4 – Regularly 2 – Sometimes                     | 4 – Significantly 4 – Significantly                    | 4 – Strongly agree 3 – Agree                                    | 3 – Usually                                                                              | 4 – Every time 4 – Every time                                               | 4 – Every time 4 – Every time                                    | 4 – Fully<br>3 – Reasonably<br>4 – Fully                                       | 4 – Every time 2 – Occasionally/Someti                                    |                                              | 4 – To a great extent 3 – Moderate                                                         | Strongly agree Strongly agree                      | 4 – To a great extent<br>4 – To a great extent<br>3 – Moderate                    |
| 7/28/2017 10:58:00 sinchananpalegar@gmail.com<br>7/28/2017 11:54:15 sakshijain465@gmail.com<br>7/28/2017 12:50:30 srustinavale204@gmail.com          | Sinchana.N Yes Sakshi jain Yes srusti Yes                 |                                          | 19 2017-18 Female                                         | Bachelor's                    | Commerce<br>Commerce         | 3 – 70 to 84%                                    | 3 – Satisfactorily 4 –Thoroughly 3 – Satisfactorily             | <ul><li>4 – Always effective</li><li>4 – Always effective</li><li>3 – Sometimes effective</li></ul>    | 4– Excellent 4– Excellent 2 – Good             | 3 – Usually fair<br>3 – Usually fair<br>2 – Sometimes unfair | 4 – Every time 2 – Occasionally/Sometin 2 – Occasionally/Sometin  |                                                 | 4 – Significantly<br>3 – Very well<br>3 – Very well    | 3 – Agree<br>4 – Strongly agree<br>3 – Agree                    | <ul><li>4 – Every time</li><li>4 – Every time</li><li>2– Occasionally/Sometime</li></ul> | 3 – Usually<br>3 – Usually<br>∈2 – Occasionally/Sometime                    | 4 – Every time<br>4 – Every time<br>e 1– Rarely                  | 4 – Fully<br>4 – Fully<br>1 – Slightly                                         | 3 – Usually<br>3 – Usually<br>1 – Rarely                                  | Strongly agree<br>Agree<br>Disagree          | <ul><li>3 – Moderate</li><li>3 – Moderate</li><li>2 – Some what</li></ul>                  | Strongly agree<br>Agree<br>Agree                   | 4 – To a great extent 2 – Some what                                               |
| 7/28/2017 13:46:45 tjamuna2000@gmail.com 7/28/2017 14:43:00 ahmedfayaz1391@gmail.com                                                                 | Jamuna. T Yes Heena kouser Yes                            | es<br>es                                 |                                                           | Bachelor's                    | Commerce<br>Commerce         | 3 – 70 to 84%                                    | 3 – Satisfactorily 4 –Thoroughly                                | 4 – Always effective 4 – Always effective                                                              | 4– Excellent 4– Excellent                      | 4 – Always fair<br>4 – Always fair                           | 4 – Every time 3 – Usually                                        | 4 – Regularly<br>4 – Regularly                  | 3 – Very well<br>4 – Significantly                     | 4 – Strongly agree<br>4 – Strongly agree                        | 4 – Every time 4 – Every time                                                            | 3 – Usually<br>4 – Every time                                               | 3 – Usually<br>4 – Every time                                    | 3 – Reasonably<br>4 – Fully                                                    | 3 – Usually<br>4 – Every time                                             | Agree<br>Strongly agree                      | 4 – To a great extent<br>4 – To a great extent                                             | Strongly agree<br>Strongly agree                   | 3 – Moderate<br>4 – To a great extent                                             |
| 7/28/2017 15:39:15 bhavyak4618@gmail.com 7/28/2017 16:35:30 mahaveerujainsmg@gmail.com                                                               | Bhavya k Yes  Mahaveer Yes                                | es<br>es                                 |                                                           | Bachelor's                    | Commerce<br>Commerce         | 3 – 70 to 84%                                    | 3 – Satisfactorily 4 –Thoroughly                                |                                                                                                        | 2 – Good                                       | 3 – Usually fair<br>4 – Always fair                          | 3 – Usually<br>3 – Usually                                        | 3 – Often<br>3 – Often                          | 2 – Moderately<br>3 – Very well                        | 3 – Agree<br>3 – Agree                                          | 3 – Usually<br>3 – Usually                                                               | 3 – Usually<br>3 – Usually                                                  | 3 – Usually<br>4 – Every time                                    | 2 – Partially<br>3 – Reasonably                                                | 3 – Usually<br>3 – Usually                                                | Agree<br>Agree                               | 3 – Moderate 3 – Moderate                                                                  | Agree<br>Agree                                     | 3 – Moderate<br>3 – Moderate                                                      |
| 7/28/2017 17:31:45                                                                                                                                   | Mohammmed Reehan Yes<br>Uma maheshwari.s Yes              |                                          | 21 2017-18 Male<br>20 2017-18 Female                      | Bachelor's                    | Commerce<br>Commerce         | 3 – 70 to 84%                                    | 3 – Satisfactorily 3 – Satisfactorily                           | <ul><li>3 – Sometimes effective</li><li>4 – Always effective</li></ul>                                 |                                                | 2 – Sometimes unfair<br>4 – Always fair                      | 4 – Every time 2 – Occasionally/Sometin                           | 3 – Often                                       | 4 – Significantly<br>2 – Moderately                    | 3 – Agree<br>3 – Agree                                          | •                                                                                        | 4 – Every time                                                              | 4 – Every time e 2 – Occasionally/Someti                         | 4 – Fully                                                                      | 3 – Usually<br>2 – Occasionally/Someti                                    | Strongly agree                               | <ul><li>3 – Moderate</li><li>3 – Moderate</li></ul>                                        | Agree<br>Neutral                                   | 3 – Moderate<br>2 – Some what                                                     |
| 7/28/2017 19:24:15 zeeshanalikhan28@gmail.com<br>7/28/2017 20:20:30 aftabmohammed313@gmail.com                                                       | MOHAMMED MUSHAYes<br>m MOHAMMED AFTAB Yes                 |                                          | 21 2017-18 Male<br>21 2017-18 Male                        |                               | Commerce<br>Commerce         |                                                  | 3 – Satisfactorily<br>3 – Satisfactorily                        | <ul><li>3 – Sometimes effective</li><li>3 – Sometimes effective</li></ul>                              |                                                | 2 – Sometimes unfair<br>2 – Sometimes unfair                 | 4 – Every time<br>3 – Usually                                     | 3 – Often<br>3 – Often                          | 4 – Significantly<br>4 – Significantly                 | <ul><li>4 – Strongly agree</li><li>4 – Strongly agree</li></ul> | <ul><li>4 – Every time</li><li>4 – Every time</li></ul>                                  | 4 – Every time<br>3 – Usually                                               | <ul><li>4 – Every time</li><li>4 – Every time</li></ul>          | 4 – Fully<br>4 – Fully                                                         | 3 – Usually<br>4 – Every time                                             | Strongly agree Strongly agree                | <ul><li>3 – Moderate</li><li>3 – Moderate</li></ul>                                        | Agree<br>Agree                                     | 3 – Moderate<br>3 – Moderate                                                      |
| 7/28/2017 21:16:45 wasayafsosansuzi99@gmail.co<br>7/28/2017 22:13:00 khanarshiyakhanum786@gmail                                                      | •                                                         |                                          | 19 2017-18 Female<br>18 2017-18 Female                    |                               | Commerce<br>Commerce         |                                                  | <ul><li>3 – Satisfactorily</li><li>4 –Thoroughly</li></ul>      | <ul><li>3 – Sometimes effective</li><li>4 – Always effective</li></ul>                                 | 1 – Fair<br>4– Excellent                       | 2 – Sometimes unfair<br>3 – Usually fair                     | 3 – Usually<br>4 – Every time                                     | 2 – Sometimes<br>3 – Often                      | 2 – Moderately<br>3 – Very well                        | 4 – Strongly agree<br>3 – Agree                                 | 3 – Usually<br>4 – Every time                                                            | 3 – Usually<br>0 – I don't have a mentor                                    | <ul><li>2 – Occasionally/Someti</li><li>4 – Every time</li></ul> | me 3 – Reasonably<br>4 – Fully                                                 | 2 – Occasionally/Someti<br>4 – Every time                                 | me Agree<br>Agree                            | 3 – Moderate<br>4 – To a great extent                                                      | Agree<br>Strongly agree                            | 3 – Moderate<br>3 – Moderate                                                      |
| 7/28/2017 23:09:15 vishwasgmvishu4644@gmail.com 7/29/2017 0:05:30 ullaskpandey1234@gmail.com                                                         | m Vishwas gm Yes<br>Ullas kk Yes                          |                                          | 18 2017-18 Male<br>17 2017-18 Male                        |                               | Commerce                     |                                                  | 1 – Indifferently<br>2 – Poorly                                 | <ul><li>2 – Just satisfactorily</li><li>2 – Just satisfactorily</li></ul>                              | 2 – Good<br>1 – Fair                           | 2 – Sometimes unfair<br>1 – Usually unfair                   | 3 – Usually<br>2 – Occasionally/Sometin                           | 3 – Often<br>e 2 – Sometimes                    | 2 – Moderately<br>2 – Moderately                       | 2 – Neutral<br>2 – Neutral                                      | <ul><li>3 – Usually</li><li>2– Occasionally/Sometime</li></ul>                           | 3 – Usually<br>s2 – Occasionally/Sometime                                   | 2 – Occasionally/Someti<br>e 2 – Occasionally/Someti             |                                                                                | 2 – Occasionally/Someti<br>1 – Rarely                                     | me Agree<br>Disagree                         | <ul><li>3 – Moderate</li><li>2 – Some what</li></ul>                                       | Agree<br>Neutral                                   | 3 – Moderate<br>2 – Some what                                                     |
| 7/29/2017 1:01:45 upendraredmi0011@gmail.com<br>7/29/2017 1:58:00 sushmashivajigowda@gmail.co                                                        |                                                           |                                          |                                                           | Bachelor's                    | Commerce                     |                                                  | 3 – Satisfactorily 3 – Satisfactorily                           | <ul><li>2 – Just satisfactorily</li><li>2 – Just satisfactorily</li></ul>                              | 2 – Good<br>2 – Good                           | 4 – Always fair<br>2 – Sometimes unfair                      | •                                                                 | 2 – Sometimes                                   | 2 – Moderately 2 – Moderately                          | 3 – Agree<br>2 – Neutral                                        | 3 – Usually                                                                              | 3 – Usually                                                                 | 4 – Every time<br>3 – Usually                                    | 4 – Fully<br>2 – Partially                                                     | 3 – Usually<br>3 – Usually                                                | Agree<br>Neutral                             | 3 – Moderate<br>3 – Moderate                                                               | Agree<br>Neutral                                   | 4 – To a great extent 3 – Moderate                                                |
| 7/29/2017 2:54:15 Kavanakavanasmg5@gmail.co<br>7/29/2017 3:50:30 tanzeemas22@gmail.com                                                               | Tanzeema.S Yes                                            | es<br>es                                 | 20 2017-18 Female<br>19 2017-18 Female                    | Bachelor's                    | Commerce                     | 2 – 55 to 69%                                    | 4 –Thoroughly                                                   | <ul><li>3 – Sometimes effective</li><li>4 – Always effective</li></ul>                                 | 3 – Very good                                  | 2 – Sometimes unfair 3 – Usually fair                        | 3 – Usually                                                       | 1 – Rarely<br>3 – Often                         | 3 – Very well 2 – Moderately                           | 3 – Agree<br>3 – Agree                                          | 2- Occasionally/Sometime 3 - Usually                                                     | 4 – Every time                                                              | 4 – Every time 4 – Every time                                    | 3 – Reasonably<br>4 – Fully                                                    | 3 – Usually<br>3 – Usually                                                | Agree<br>Agree                               | <ul><li>4 – To a great extent</li><li>3 – Moderate</li></ul>                               | Agree<br>Agree                                     | 4 – To a great extent 4 – To a great extent                                       |
| 7/29/2017 4:46:45                                                                                                                                    | Swaroop No<br>Hajira zainab Yes<br>Spoorthi p Yes         | 98<br>98                                 | 19 2017-18 Male<br>20 2017-18 Female<br>20 2017-18 Female | Bachelor's                    | Commerce Commerce            | 2 – 55 to 69%                                    | 3 – Satisfactorily 3 – Satisfactorily 3 – Satisfactorily        | <ul><li>2 – Just satisfactorily</li><li>4 – Always effective</li><li>4 – Always effective</li></ul>    | 2 – Good<br>3 – Very good<br>3 – Very good     | 2 – Sometimes unfair<br>3 – Usually fair<br>4 – Alwavs fair  | 3 – Usually<br>3 – Usually<br>4 – Every time                      | 3 – Often<br>3 – Often<br>4 – Regularly         | 2 – Moderately<br>2 – Moderately<br>3 – Very well      | 3 – Agree<br>4 – Strongly agree<br>4 – Strongly agree           | 3 – Usually<br>3 – Usually<br>4 – Every time                                             | <ul><li>3 – Usually</li><li>4 – Every time</li><li>4 – Every time</li></ul> | 4 – Every time<br>4 – Every time<br>3 – Usually                  | 4 – Fully<br>3 – Reasonably<br>4 – Fully                                       | 4 – Every time<br>3 – Usually<br>4 – Every time                           | Agree<br>Agree<br>Strongly agree             | <ul><li>3 – Moderate</li><li>3 – Moderate</li><li>4 – To a great extent</li></ul>          | Strongly agree<br>Strongly agree<br>Strongly agree | 3 – Moderate<br>4 – To a great extent<br>4 – To a great extent                    |
| 7/29/2017 7:35:30 spentilimatival200@gmail.com<br>7/29/2017 8:31:45 spoortilimatival200@gmail.com<br>7/29/2017 8:31:45 spoortilimatival200@gmail.com | Sneha.M Yes  Dhanush R A Yes                              | 98<br>98                                 |                                                           | Bachelor's                    |                              | 4 – 85 to 100%                                   | 4 –Thoroughly 2 – Poorly                                        | 4 – Always effective  4 – Always effective  3 – Sometimes effective                                    | 4– Excellent                                   | 4 – Always fair<br>3 – Usually fair                          | 4 – Every time 4 – Every time 2 – Occasionally/Sometin            | 4 – Regularly                                   | 4 – Significantly<br>3 – Very well                     | 4 – Strongly agree 4 – Strongly agree 3 – Agree                 | 4 – Every time<br>4 – Every time<br>3 – Usually                                          | 3 – Usually<br>3 – Usually                                                  | 4 – Every time 3 – Usually                                       | 4 – Fully<br>2 – Partially                                                     | 4 – Every time 4 – Every time 2 – Occasionally/Someti                     | Strongly agree                               | 4 – To a great extent<br>2 – Some what                                                     | Strongly agree Agree                               | 4 – To a great extent  2 – Some what                                              |
| 7/29/2017 9:28:00 mohammedsuhaibshahid@gma<br>7/29/2017 10:24:15 mallikataranun05@gmail.com                                                          |                                                           | es<br>es                                 | 21 2017-18 Male<br>20 2017-18 Female                      | Bachelor's                    | Commerce<br>Commerce         | 3 – 70 to 84%                                    | 3 – Satisfactorily 4 –Thoroughly                                | 3 – Sometimes effective                                                                                |                                                | 4 – Always fair<br>4 – Always fair                           | 4 – Every time 3 – Usually                                        | 4 – Regularly<br>3 – Often                      | 3 – Very well<br>3 – Very well<br>3 – Very well        | 4 – Strongly agree<br>3 – Agree                                 | 4 – Every time<br>3 – Usually                                                            | 4 – Every time 3 – Usually                                                  | 4 – Every time 3 – Usually                                       | 4 – Fully<br>3 – Reasonably                                                    | 4 – Every time 3 – Usually                                                | Strongly agree Agree                         | 4 – To a great extent 3 – Moderate                                                         | Agree<br>Agree<br>Agree                            | 2 – Some what<br>2 – Some what<br>3 – Moderate                                    |
| 7/29/2017 11:20:30 swathishet76@gmail.com 7/29/2017 12:16:45 sowmyasnsmg2000@gmail.cor                                                               | Swathi s Yes  Sowmya S N Yes                              | es<br>es                                 | 20 2017-18 Female                                         | Bachelor's                    | Commerce                     | 4 – 85 to 100%                                   | 4 –Thoroughly 3 – Satisfactorily                                | 4 – Always effective 4 – Always effective                                                              | 4- Excellent 4- Excellent                      | 4 – Always fair<br>4 – Always fair                           | 4 – Every time<br>4 – Every time                                  | 4 – Regularly<br>4 – Regularly                  | 4 – Significantly<br>3 – Very well                     | 4 – Strongly agree<br>4 – Strongly agree                        | •                                                                                        | 4 – Every time<br>3 – Usually                                               | 4 – Every time<br>4 – Every time                                 | 4 – Fully<br>4 – Fully                                                         | 4 – Every time<br>4 – Every time                                          | Strongly agree Strongly agree                | 4 – To a great extent<br>4 – To a great extent                                             | Strongly agree<br>Strongly agree                   | 4 – To a great extent<br>4 – To a great extent                                    |
| 7/29/2017 13:13:00 manaliasanghvi143@gmail.com<br>7/29/2017 14:09:15 ayeshabanu6656@gmail.com                                                        | Manali Yes<br>Ayesha banu Yes                             |                                          | 21 2017-18 Female<br>19 2017-18 Female                    | Bachelor's                    |                              | 4 – 85 to 100%                                   | 4 -Thoroughly 4 -Thoroughly                                     | <ul><li>4 – Always effective</li><li>4 – Always effective</li></ul>                                    | 4– Excellent<br>3 – Very good                  | 4 – Always fair<br>4 – Always fair                           | 3 – Usually<br>3 – Usually                                        | 4 – Regularly<br>3 – Often                      | 4 – Significantly<br>3 – Very well                     | 4 – Strongly agree<br>3 – Agree                                 | 4 – Every time<br>3 – Usually                                                            | 2 – Occasionally/Sometime<br>3 – Usually                                    |                                                                  | 4 – Fully<br>4 – Fully                                                         | 4 – Every time<br>4 – Every time                                          | Strongly agree<br>Agree                      | 4 – To a great extent<br>3 – Moderate                                                      | Strongly agree<br>Agree                            | 4 – To a great extent<br>3 – Moderate                                             |
| 7/29/2017 15:05:30 sureshsuresh14@gmail.com<br>7/29/2017 16:01:45 varun.k.rvaru@gmail.com                                                            | Suresh S K Yes<br>Varu Yes                                | es<br>es                                 | 18 2017-18 Male<br>19 2017-18 Male                        |                               | Commerce<br>Commerce         |                                                  | 3 – Satisfactorily<br>3 – Satisfactorily                        | <ul><li>2 – Just satisfactorily</li><li>3 – Sometimes effective</li></ul>                              | 2 – Good<br>3 – Very good                      | 4 – Always fair<br>4 – Always fair                           | 3 – Usually<br>3 – Usually                                        | 2 – Sometimes<br>3 – Often                      | 3 – Very well<br>3 – Very well                         | 3 – Agree<br>4 – Strongly agree                                 | 3 – Usually<br>3 – Usually                                                               | 3 – Usually<br>3 – Usually                                                  | 3 – Usually<br>3 – Usually                                       | 4 – Fully<br>4 – Fully                                                         | 2 – Occasionally/Someti<br>4 – Every time                                 |                                              | 3 – Moderate<br>3 – Moderate                                                               | Strongly agree<br>Agree                            | 3 – Moderate<br>4 – To a great extent                                             |
| 7/29/2017 16:58:00 sajnasaj156@gmail.com<br>7/29/2017 17:54:15 suchithramkbcom@gmail.com                                                             | Sajna M N Yes<br>Suchithra Mk Yes                         | -                                        | 20 2017-18 Female<br>19 2017-18 Female                    |                               | Commerce                     | 1– 30 to 54%<br>2 – 55 to 69%                    | 3 – Satisfactorily<br>3 – Satisfactorily                        | <ul><li>3 – Sometimes effective</li><li>4 – Always effective</li></ul>                                 | 3 – Very good<br>3 – Very good                 | 3 – Usually fair<br>0– Unfair                                | 3 – Usually                                                       | e 1 – Rarely<br>4 – Regularly                   | <ul><li>2 – Moderately</li><li>3 – Very well</li></ul> | 2 – Neutral<br>3 – Agree                                        | 1 – Rarely<br>4 – Every time                                                             | 2 – Occasionally/Sometime<br>2 – Occasionally/Sometime                      | •                                                                | 1 – Slightly<br>4 – Fully                                                      | 1 – Rarely<br>3 – Usually                                                 | Neutral<br>Agree                             | <ul><li>3 – Moderate</li><li>4 – To a great extent</li></ul>                               | Agree<br>Strongly agree                            | <ul><li>3 – Moderate</li><li>4 – To a great extent</li></ul>                      |
| 7/29/2017 18:50:30 sumalathatnaik@gmail.com<br>7/29/2017 19:46:45 chandanchandu0059@gmil.cm                                                          | Sumalatha kt Yes Chandan k s Yes                          | -                                        | 19 2017-18 Female<br>19 2017-18 Male                      | Bachelor's                    | Commerce                     |                                                  | 3 – Satisfactorily 3 – Satisfactorily                           |                                                                                                        | 3 – Very good<br>3 – Very good                 | 0– Unfair<br>3 – Usually fair                                | 3 – Usually<br>3 – Usually                                        | 4 – Regularly<br>3 – Often                      | 3 – Very well<br>3 – Very well                         | 3 – Agree<br>3 – Agree                                          | 4 – Every time<br>3 – Usually                                                            | 2 – Occasionally/Sometime<br>3 – Usually                                    | 3 – Usually                                                      | 4 – Fully<br>3 – Reasonably                                                    | 3 – Usually<br>3 – Usually                                                | Agree<br>Agree                               | 3 – Moderate<br>3 – Moderate                                                               | Strongly agree<br>Agree                            | 4 – To a great extent 3 – Moderate                                                |
| 7/29/2017 20:43:00 sujaysuj3@gmail.com<br>7/29/2017 21:39:15 arunkarematti@gmail.com                                                                 | Sujayss Yes<br>Arun Yes                                   | es<br>es                                 | 20 2017-18 Male<br>20 2017-18 Male                        | Bachelor's                    | Commerce                     |                                                  | 3 – Satisfactorily 3 – Satisfactorily                           | 3 – Sometimes effective                                                                                |                                                | 2 – Sometimes unfair<br>3 – Usually fair                     | 3 – Usually<br>4 – Every time                                     | 0– Never<br>4 – Regularly                       | 0– Not at all 3 – Very well                            | 0- Strongly disagree 3 - Agree                                  | 1 – Rarely<br>3 – Usually                                                                | 1 – Rarely<br>3 – Usually                                                   | 3 – Usually<br>4 – Every time                                    | 2 – Partially<br>4 – Fully                                                     | 1 – Rarely<br>3 – Usually                                                 | Strongly agree Agree                         | 4 – To a great extent 4 – To a great extent                                                | Neutral<br>Agree                                   | 4 – To a great extent 3 – Moderate                                                |
| 7/29/2017 22:35:30 abhimshet1999@gmail.com<br>7/29/2017 23:31:45 Venkateshpaiv5630@gmail.com                                                         | Abhishek m shet Yes  Venkatesh Pai V Yes                  | 9S<br>9S                                 | 20 2017-18 Male<br>20 2017-18 Male                        | Bachelor's                    |                              | 4 – 85 to 100%                                   | 3 – Satisfactorily 4 –Thoroughly                                | 4 – Always effective 3 – Sometimes effective                                                           |                                                | 4 – Always fair<br>4 – Always fair                           | 4 – Every time 4 – Every time                                     | 4 – Regularly<br>3 – Often                      | 4 – Significantly 3 – Very well                        | <ul><li>3 – Agree</li><li>4 – Strongly agree</li></ul>          | 4 – Every time 3 – Usually                                                               | 3 – Usually 3 – Usually                                                     | 4 – Every time 4 – Every time                                    | 4 – Fully<br>4 – Fully                                                         | 3 – Usually<br>3 – Usually                                                | Agree Strongly agree                         | 3 – Moderate 3 – Moderate                                                                  | Strongly agree Strongly agree                      | 4 – To a great extent 3 – Moderate                                                |
| 7/30/2017 0:28:00 Kishanm64074@gmail.com<br>7/30/2017 1:24:15 manikshet123@gmail.com                                                                 | Kishan Rajpurohit Yes Subramani k shet Yes                | es<br>es                                 | 21 2017-18 Male<br>19 2017-18 Male                        | Bachelor's                    |                              | 4 – 85 to 100%                                   | 4 –Thoroughly 4 –Thoroughly                                     | <ul><li>3 – Sometimes effective</li><li>4 – Always effective</li></ul>                                 | 4– Excellent                                   | 4 – Always fair<br>4 – Always fair                           | 3 – Usually 4 – Every time                                        | 3 – Often<br>4 – Regularly                      | 3 – Very well 3 – Very well 4 – Significantly          | 4 – Strongly agree 4 – Strongly agree                           | 3 – Usually 4 – Every time                                                               | 2 – Occasionally/Sometime 3 – Usually                                       | 4 – Every time                                                   | 3 – Reasonably 4 – Fully                                                       | 3 – Usually<br>3 – Usually                                                | Agree<br>Agree                               | <ul><li>3 – Moderate</li><li>4 – To a great extent</li></ul>                               | Agree<br>Strongly agree                            | <ul><li>3 – Moderate</li><li>4 – To a great extent</li><li>3 – Moderate</li></ul> |
| 7/30/2017 2:20:30 vinithhk117@gmail.com 7/30/2017 3:16:45 suniljustin33@gmail.com 7/30/2017 4:13:00 srilakshmikaranth5@gmail.com                     | Vinith HK Yes Sunil M Yes Strilakshmi karanth Yes         |                                          | 21 2017-18 Male<br>20 2017-18 Male<br>20 2017-18 Female   | Bachelor's                    |                              | 2 – 55 to 69%                                    | 3 – Satisfactorily 3 – Satisfactorily                           | 4 – Always effective 3 – Sometimes effective                                                           |                                                | 4 – Always fair<br>4 – Always fair<br>3 – Usually fair       | 4 – Every time 4 – Every time 3 – Usually                         | 4 – Regularly<br>3 – Often<br>4 – Regularly     | 4 – Significantly 2 – Moderately 4 – Significantly     | 4 – Strongly agree 3 – Agree 4 – Strongly agree                 | 4 – Every time 2– Occasionally/Sometime                                                  | •                                                                           | 4 – Every time 4 – Every time                                    | 3 – Reasonably 4 – Fully 3 – Reasonably                                        | 3 – Usually 2 – Occasionally/Someti                                       |                                              | 4 – To a great extent  3 – Moderate  4 – To a great extent                                 | Agree<br>Agree<br>Strongly agree                   | 3 – Moderate 2 – Some what                                                        |
| 7/30/2017 4:13:00 srilakshmikaranth5@gmail.com<br>7/30/2017 5:09:15 chandanagp1234@gmail.com<br>7/30/2017 6:05:30 subrahmanyag1999@gmail.cor         | Srilakshmi karanth Yes<br>Chandana Yes<br>Subrahmanya Yes | es                                       | 20 2017-18 Female<br>19 2017-18 Female<br>21 2017-18 Male | Bachelor's                    | Commerce Commerce            |                                                  | 3 – Satisfactorily 4 –Thoroughly 3 – Satisfactorily             | <ul><li>4 – Always effective</li><li>4 – Always effective</li><li>4 – Always effective</li></ul>       | 4– Excellent 4– Excellent 4– Excellent         | 3 – Usually fair<br>4 – Always fair<br>3 – Usually fair      | 3 – Usually<br>4 – Every time<br>3 – Usually                      | 4 – Regularly<br>4 – Regularly<br>4 – Regularly | 4 – Significantly 4 – Significantly 3 – Very well      | 4 – Strongly agree 4 – Strongly agree 3 – Agree                 | •                                                                                        | 4 – Every time 4 – Every time 3 – Usually                                   | 4 – Every time 3 – Usually 4 – Every time                        | <ul><li>3 – Reasonably</li><li>3 – Reasonably</li><li>3 – Reasonably</li></ul> | 4 – Every time<br>3 – Usually<br>3 – Usually                              | Agree<br>Strongly agree<br>Agree             | <ul><li>4 – To a great extent</li><li>4 – To a great extent</li><li>3 – Moderate</li></ul> | Strongly agree<br>Agree<br>Agree                   | 4 – To a great extent<br>4 – To a great extent<br>3 – Moderate                    |
| 7/30/2017 6:05:30 subranmanyag1999@gmail.com<br>7/30/2017 7:01:45 gowthamiraj0622@gmail.com<br>7/30/2017 7:58:00 akhileshakhil1998@gmail.com         | Gowthami Yes  Akhilesh A Yes                              |                                          | 21 2017-18 Male<br>19 2017-18 Female<br>21 2017-18 Male   | Bachelor's                    | Commerce Commerce            | 2 – 55 to 69%                                    | 3 – Satisfactorily 1 – Indifferently 3 – Satisfactorily         |                                                                                                        | 2 – Good                                       | 3 – Usually fair 2 – Sometimes unfair 3 – Usually fair       | 3 – Usually<br>1 – Rarely<br>3 – Usually                          | 4 – Regularly 2 – Sometimes 3 – Often           | 3 – Very well<br>2 – Moderately<br>4 – Significantly   | 3 – Agree<br>3 – Agree<br>3 – Agree                             | 3 – Usually<br>3 – Usually<br>1 – Rarely                                                 | 3 – Usually<br>1 – Rarely<br>3 – Usually                                    | 4 – Every time 1– Rarely 1– Rarely                               | 3 – Reasonably<br>2 – Partially<br>3 – Reasonably                              | 3 – Osually<br>2 – Occasionally/Someti<br>3 – Usually                     | Agree<br>me Neutral<br>Agree                 | <ul><li>3 – Moderate</li><li>2 – Some what</li><li>2 – Some what</li></ul>                 | Agree<br>Neutral<br>Agree                          | 3 – Moderate<br>2 – Some what<br>3 – Moderate                                     |
| 7/30/2017 7.56.00 aktiliesriaktii11996@gmail.com<br>7/30/2017 8:54:15 chethankanguvlli@gmail.com<br>7/30/2017 9:50:30 sidhivinayakiya30@gmail.com    | Chethan k Yes Sidhi s jain Yes                            |                                          | 19 2017-18 Male<br>19 2017-18 Female                      | Bachelor's                    | Commerce                     | 4 – 85 to 100%                                   | 4 – Thoroughly 3 – Satisfactorily                               |                                                                                                        | 3 – Very good                                  | 3 – Usually fair<br>3 – Usually fair<br>3 – Usually fair     | 3 – Usually<br>3 – Usually<br>3 – Usually                         | 3 – Often<br>3 – Often                          | 3 – Very well<br>3 – Very well                         | 3 – Agree<br>3 – Agree<br>3 – Agree                             | 2 – Occasionally/Sometime 3 – Usually                                                    | -                                                                           | 3 – Usually<br>3 – Usually                                       | 3 – Reasonably<br>3 – Reasonably<br>3 – Reasonably                             | 3 – Usually<br>3 – Usually<br>3 – Usually                                 | Agree<br>Agree<br>Agree                      | 3 – Moderate 3 – Moderate                                                                  | Agree<br>Agree<br>Agree                            | 3 – Moderate<br>3 – Moderate<br>3 – Moderate                                      |
| 7/30/2017 10:46:45 chayad949@gmail.com 7/30/2017 11:43:00 jainroshan729@gmail.com                                                                    | Chaya D Yes Roshan kumar jain Yes                         | es                                       | 19 2017-18 Female<br>20 2017-18 Male                      | Bachelor's                    | Commerce<br>Commerce         | 3 – 70 to 84%                                    | 3 – Satisfactorily 3 – Satisfactorily                           | 3 – Sometimes effective 3 – Sometimes effective                                                        | 3 – Very good                                  | 4 – Always fair<br>3 – Usually fair                          | 4 – Every time<br>3 – Usually                                     | 3 – Often<br>3 – Often                          | 4 – Significantly 3 – Very well                        | 3 – Agree<br>3 – Agree<br>3 – Agree                             | -                                                                                        | 3 – Usually<br>3 – Usually                                                  | 3 – Usually<br>4 – Every time                                    | 3 – Reasonably<br>4 – Fully                                                    | 3 – Usually<br>4 – Every time                                             | Agree<br>Agree                               | 4 – To a great extent<br>3 – Moderate                                                      | Strongly agree<br>Agree                            | 4 – To a great extent 3 – Moderate                                                |
| 7/30/2017 12:39:15 aishutidimidikar0096@gmail.com                                                                                                    | m Aishwarya s Yes Sudarshan c dongre Yes                  | es                                       | 19 2017-18 Female<br>20 2017-18 Male                      | Bachelor's                    | Commerce                     | 1– 30 to 54%                                     | 4 —Thoroughly 4 —Thoroughly                                     |                                                                                                        | 3 – Very good                                  | 4 – Always fair<br>3 – Usually fair                          | 0– Never<br>4 – Every time                                        | 3 – Often<br>3 – Often                          | 3 – Very well<br>4 – Significantly                     | 4 – Strongly agree<br>3 – Agree                                 | 4 – Every time                                                                           | 4 – Every time                                                              | 4 – Every time<br>4 – Every time                                 | 3 – Reasonably<br>3 – Reasonably                                               | 1 – Rarely<br>3 – Usually                                                 | Agree<br>Agree                               | 3 – Moderate<br>3 – Moderate                                                               | Disagree<br>Agree                                  | 2 – Some what<br>3 – Moderate                                                     |
| 7/30/2017 14:31:45 shashanksr935@gmail.com<br>7/30/2017 15:28:00 bharathckgowda00@gmail.com                                                          | Shashank S.r Yes                                          | es                                       | 20 2017-18 Male<br>20 2017-18 Male                        | Bachelor's                    | Commerce                     |                                                  | 3 – Satisfactorily                                              | <ul><li>4 – Always effective</li><li>3 – Sometimes effective</li></ul>                                 | 3 – Very good                                  | 3 – Usually fair<br>3 – Usually fair                         | 3 – Usually<br>3 – Usually                                        | 3 – Often<br>2 – Sometimes                      | 4 – Significantly<br>3 – Very well                     | 4 – Strongly agree<br>3 – Agree                                 | 4 – Every time<br>3 – Usually                                                            | 3 – Usually<br>3 – Usually                                                  | 4 – Every time<br>3 – Usually                                    | 3 – Reasonably<br>3 – Reasonably                                               | 4 – Every time<br>3 – Usually                                             | Strongly agree<br>Neutral                    | 3 – Moderate<br>3 – Moderate                                                               | Agree<br>Neutral                                   | 4 – To a great extent<br>3 – Moderate                                             |